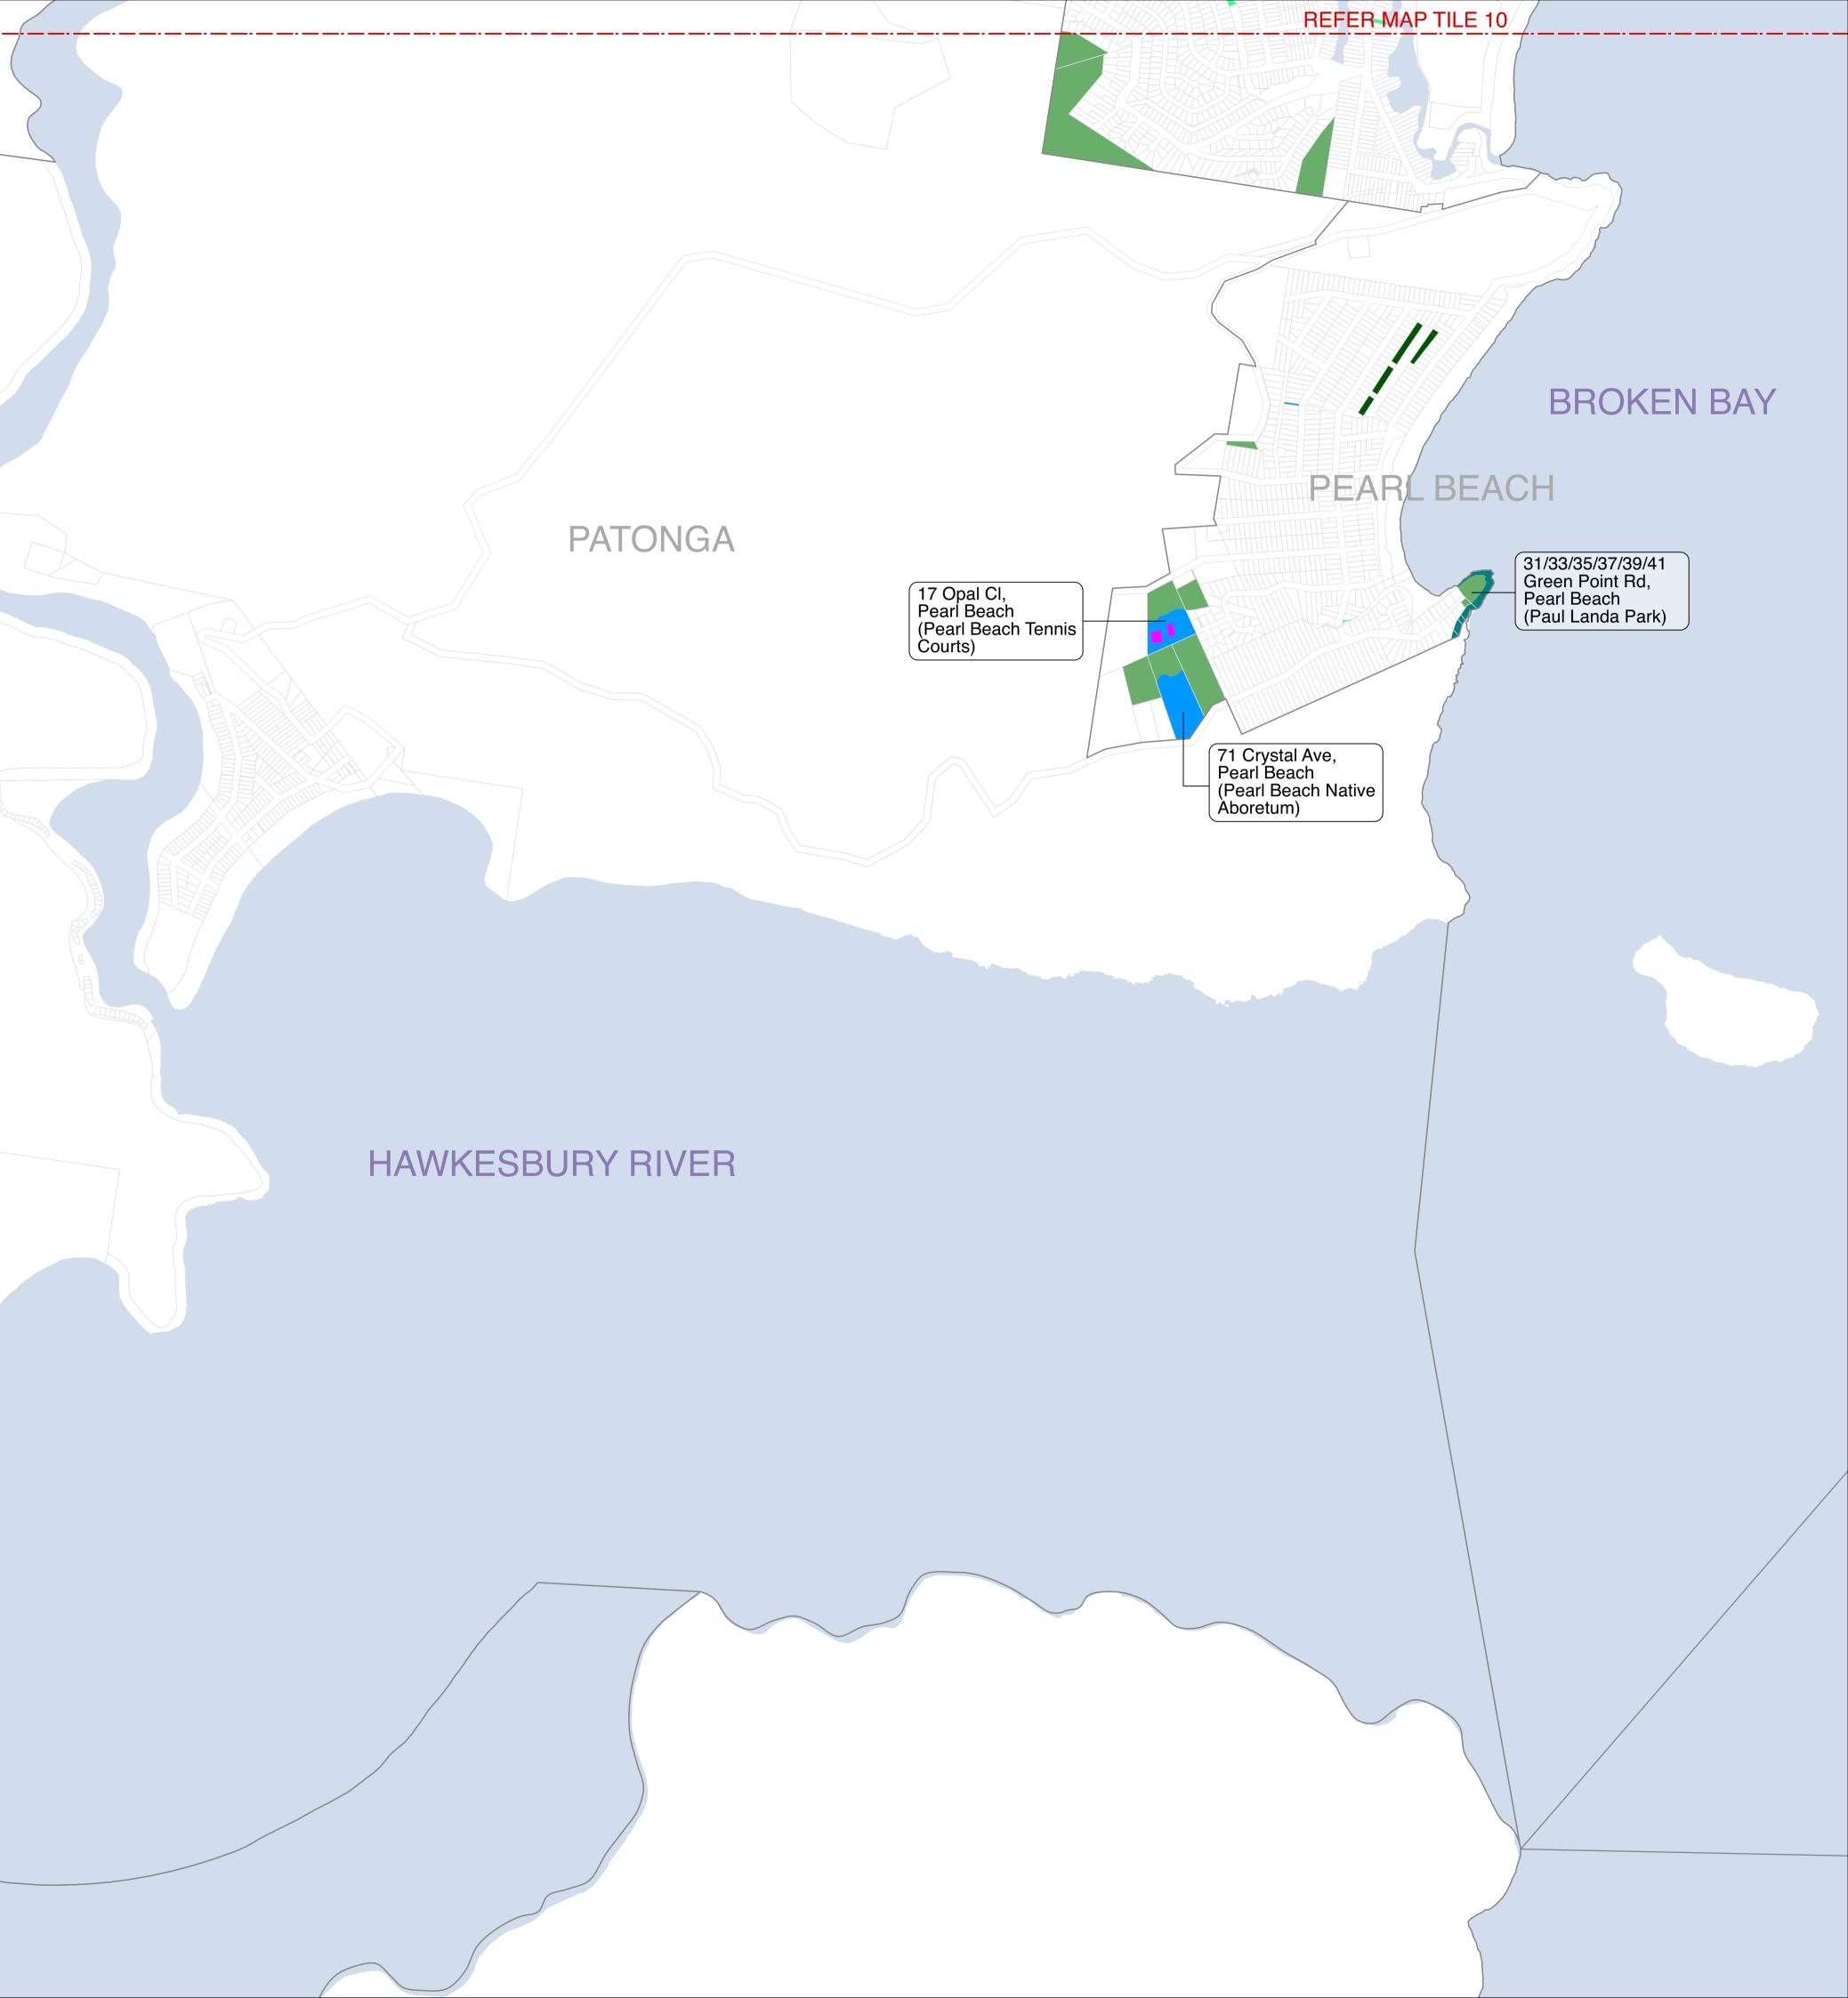

# Map Tile 09

LITTLE WOBBY

| only<br>2. Address s<br>only, eac<br>more ado<br>3. Where th<br>Land Sch | es are provided for multi-category sites<br>shown is for location / identification<br>h multi-category site may have one or<br>dresses<br>ere is a discrepancy between the<br>nedule and the Mapping the Land<br>e shall prevail |
|--------------------------------------------------------------------------|----------------------------------------------------------------------------------------------------------------------------------------------------------------------------------------------------------------------------------|
| Land Ca                                                                  | tegory                                                                                                                                                                                                                           |
|                                                                          | Natural Area - Bushland                                                                                                                                                                                                          |
|                                                                          | Natural Area - Escarpment                                                                                                                                                                                                        |
|                                                                          | Natural Area - Foreshore                                                                                                                                                                                                         |
|                                                                          | Natural Area - Watercourse                                                                                                                                                                                                       |
|                                                                          | Natural Area - Wetland                                                                                                                                                                                                           |
|                                                                          | Park                                                                                                                                                                                                                             |
|                                                                          | General Community Use                                                                                                                                                                                                            |
|                                                                          | Sportsground                                                                                                                                                                                                                     |
|                                                                          | Culture significant                                                                                                                                                                                                              |
|                                                                          | Cadastre                                                                                                                                                                                                                         |
|                                                                          | Suburb                                                                                                                                                                                                                           |
|                                                                          | N<br>W E                                                                                                                                                                                                                         |