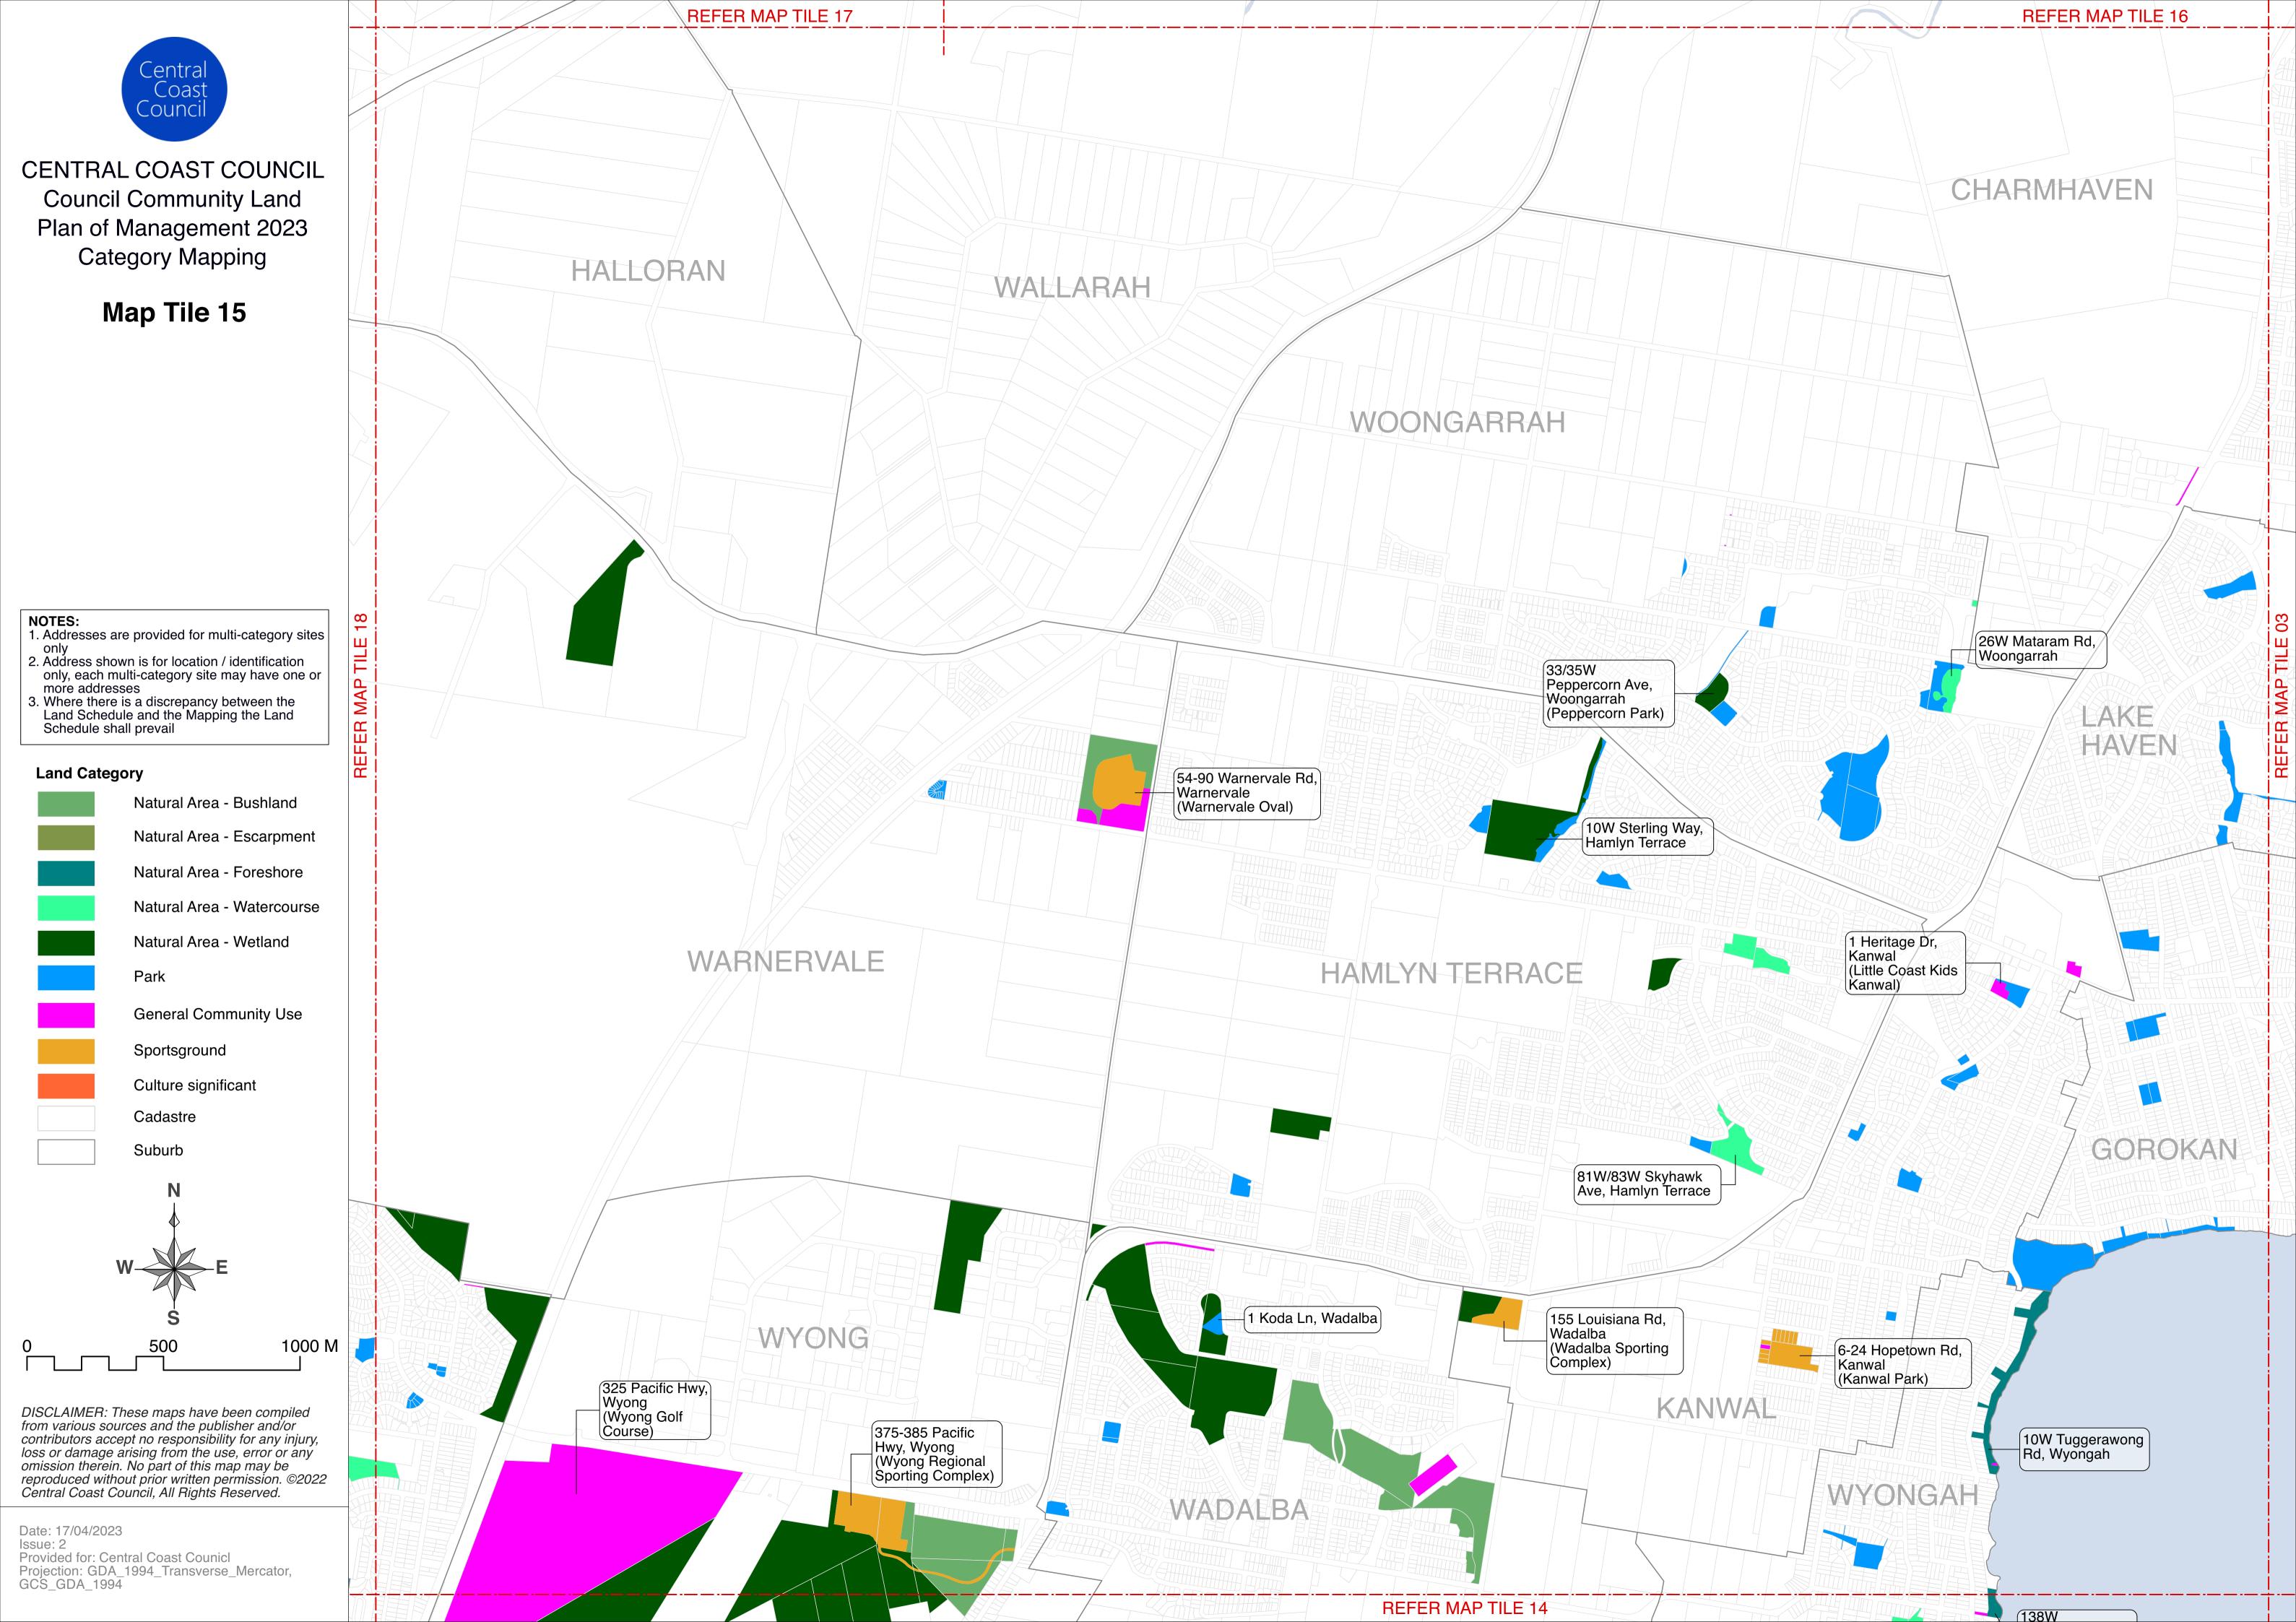

egory sites only
  2. Address shown is for location / identification only, each multi-category site may have one or more addresses
  3. Where there is a discrepancy between the Land Schedule and the Mapping the Land Schedule shall prevail

### Land Category





DISCLAIMER: These maps have been compiled from various sources and the publisher and/or contributors accept no responsibility for any injury, loss or damage arising from the use, error or any omission therein. No part of this map may be reproduced without prior written permission. ©2022 Central Coast Council, All Rights Reserved.

Date: 17/04/2023 lssue: 2 Provided for: Central Coast Counicl Projection: GDA\_1994\_Transverse\_Mercator, GCS\_GDA\_1994

**REFER MAP TILE 05** 

### **REFER MAP TILE 15**

138W Tuggerawong Rd, Wyongah







Map Tile 17

|                                                                                                                                                                                                                  | DURREN    |
|------------------------------------------------------------------------------------------------------------------------------------------------------------------------------------------------------------------|-----------|
|                                                                                                                                                                                                                  |           |
|