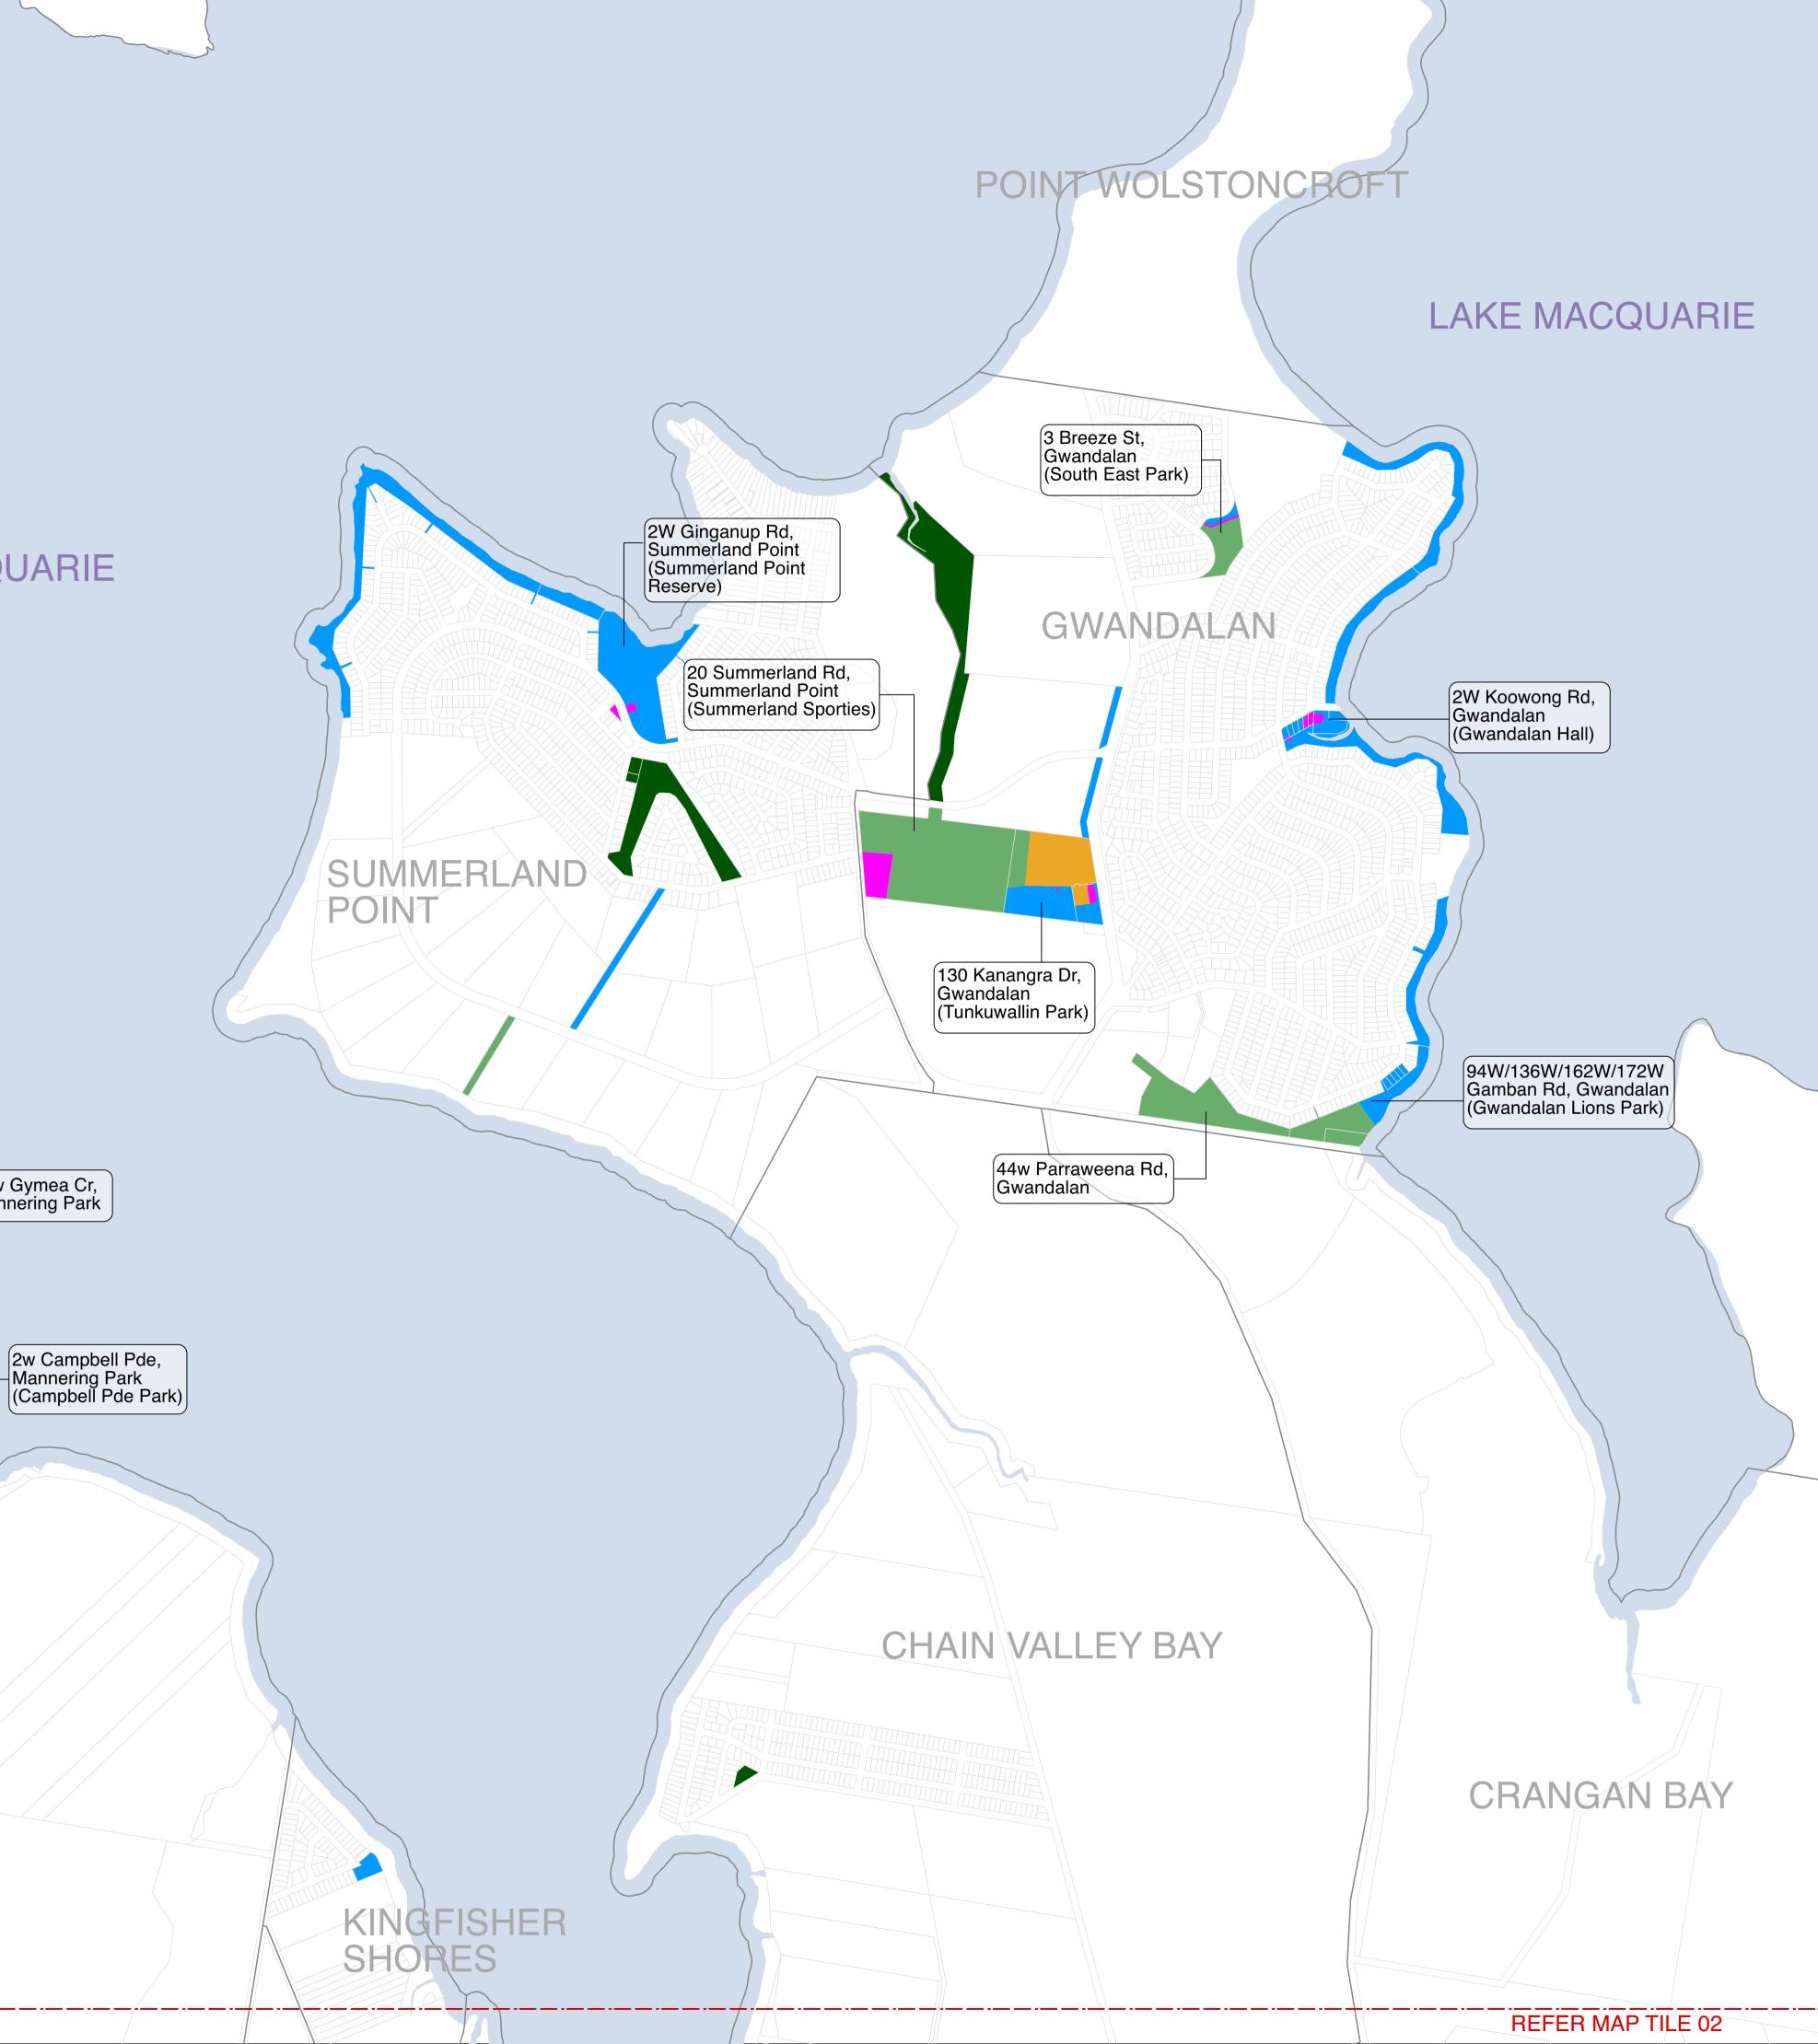

CENTRAL COAST COUNCIL Со Pla

| Council Community Land<br>Plan of Management 2023<br>Category Mapping                                                                                       |                |
|-------------------------------------------------------------------------------------------------------------------------------------------------------------|----------------|
| Map Tile 01                                                                                                                                                 |                |
|                                                                                                                                                             |                |
|                                                                                                                                                             |                |
|                                                                                                                                                             | LAKE MACQU     |
|                                                                                                                                                             |                |
|                                                                                                                                                             |                |
| NOTES:                                                                                                                                                      |                |
| <ol> <li>Addresses are provided for multi-category sites<br/>only</li> <li>Address shown is for location / identification</li> </ol>                        |                |
| only, each multi-category site may have one or<br>more addresses<br>3. Where there is a discrepancy between the                                             |                |
| Land Schedule and the Mapping the Land<br>Schedule shall prevail                                                                                            |                |
| Land Category                                                                                                                                               |                |
| Natural Area - Bushland                                                                                                                                     |                |
| Natural Area - Escarpment                                                                                                                                   |                |
| Natural Area - Foreshore                                                                                                                                    |                |
| Natural Area - Watercourse                                                                                                                                  |                |
| Natural Area - Wetland                                                                                                                                      | 48w G<br>Manne |
| Park                                                                                                                                                        |                |
| General Community Use                                                                                                                                       |                |
| Sportsground                                                                                                                                                |                |
| Culture significant                                                                                                                                         |                |
| Cadastre                                                                                                                                                    |                |
|                                                                                                                                                             |                |
| N<br>↓                                                                                                                                                      |                |
|                                                                                                                                                             |                |
| W E                                                                                                                                                         |                |
| Š                                                                                                                                                           |                |
| 0 500 1000 M                                                                                                                                                | MANNERING PARK |
| DISCLAIMER: These maps have been compiled                                                                                                                   |                |
| from various sources and the publisher and/or<br>contributors accept no responsibility for any injury,<br>loss or damage arising from the use, error or any |                |
| omission therein. No part of this map may be<br>reproduced without prior written permission. ©2022<br>Central Coast Council, All Rights Reserved.           |                |
|                                                                                                                                                             |                |
| Date: 17/04/2023<br>Issue: 2<br>Provided for: Central Coast Counicl                                                                                         |                |
| Projection: GDA_1994_Transverse_Mercator,<br>GCS_GDA_1994                                                                                                   |                |
|                                                                                                                                                             |                |