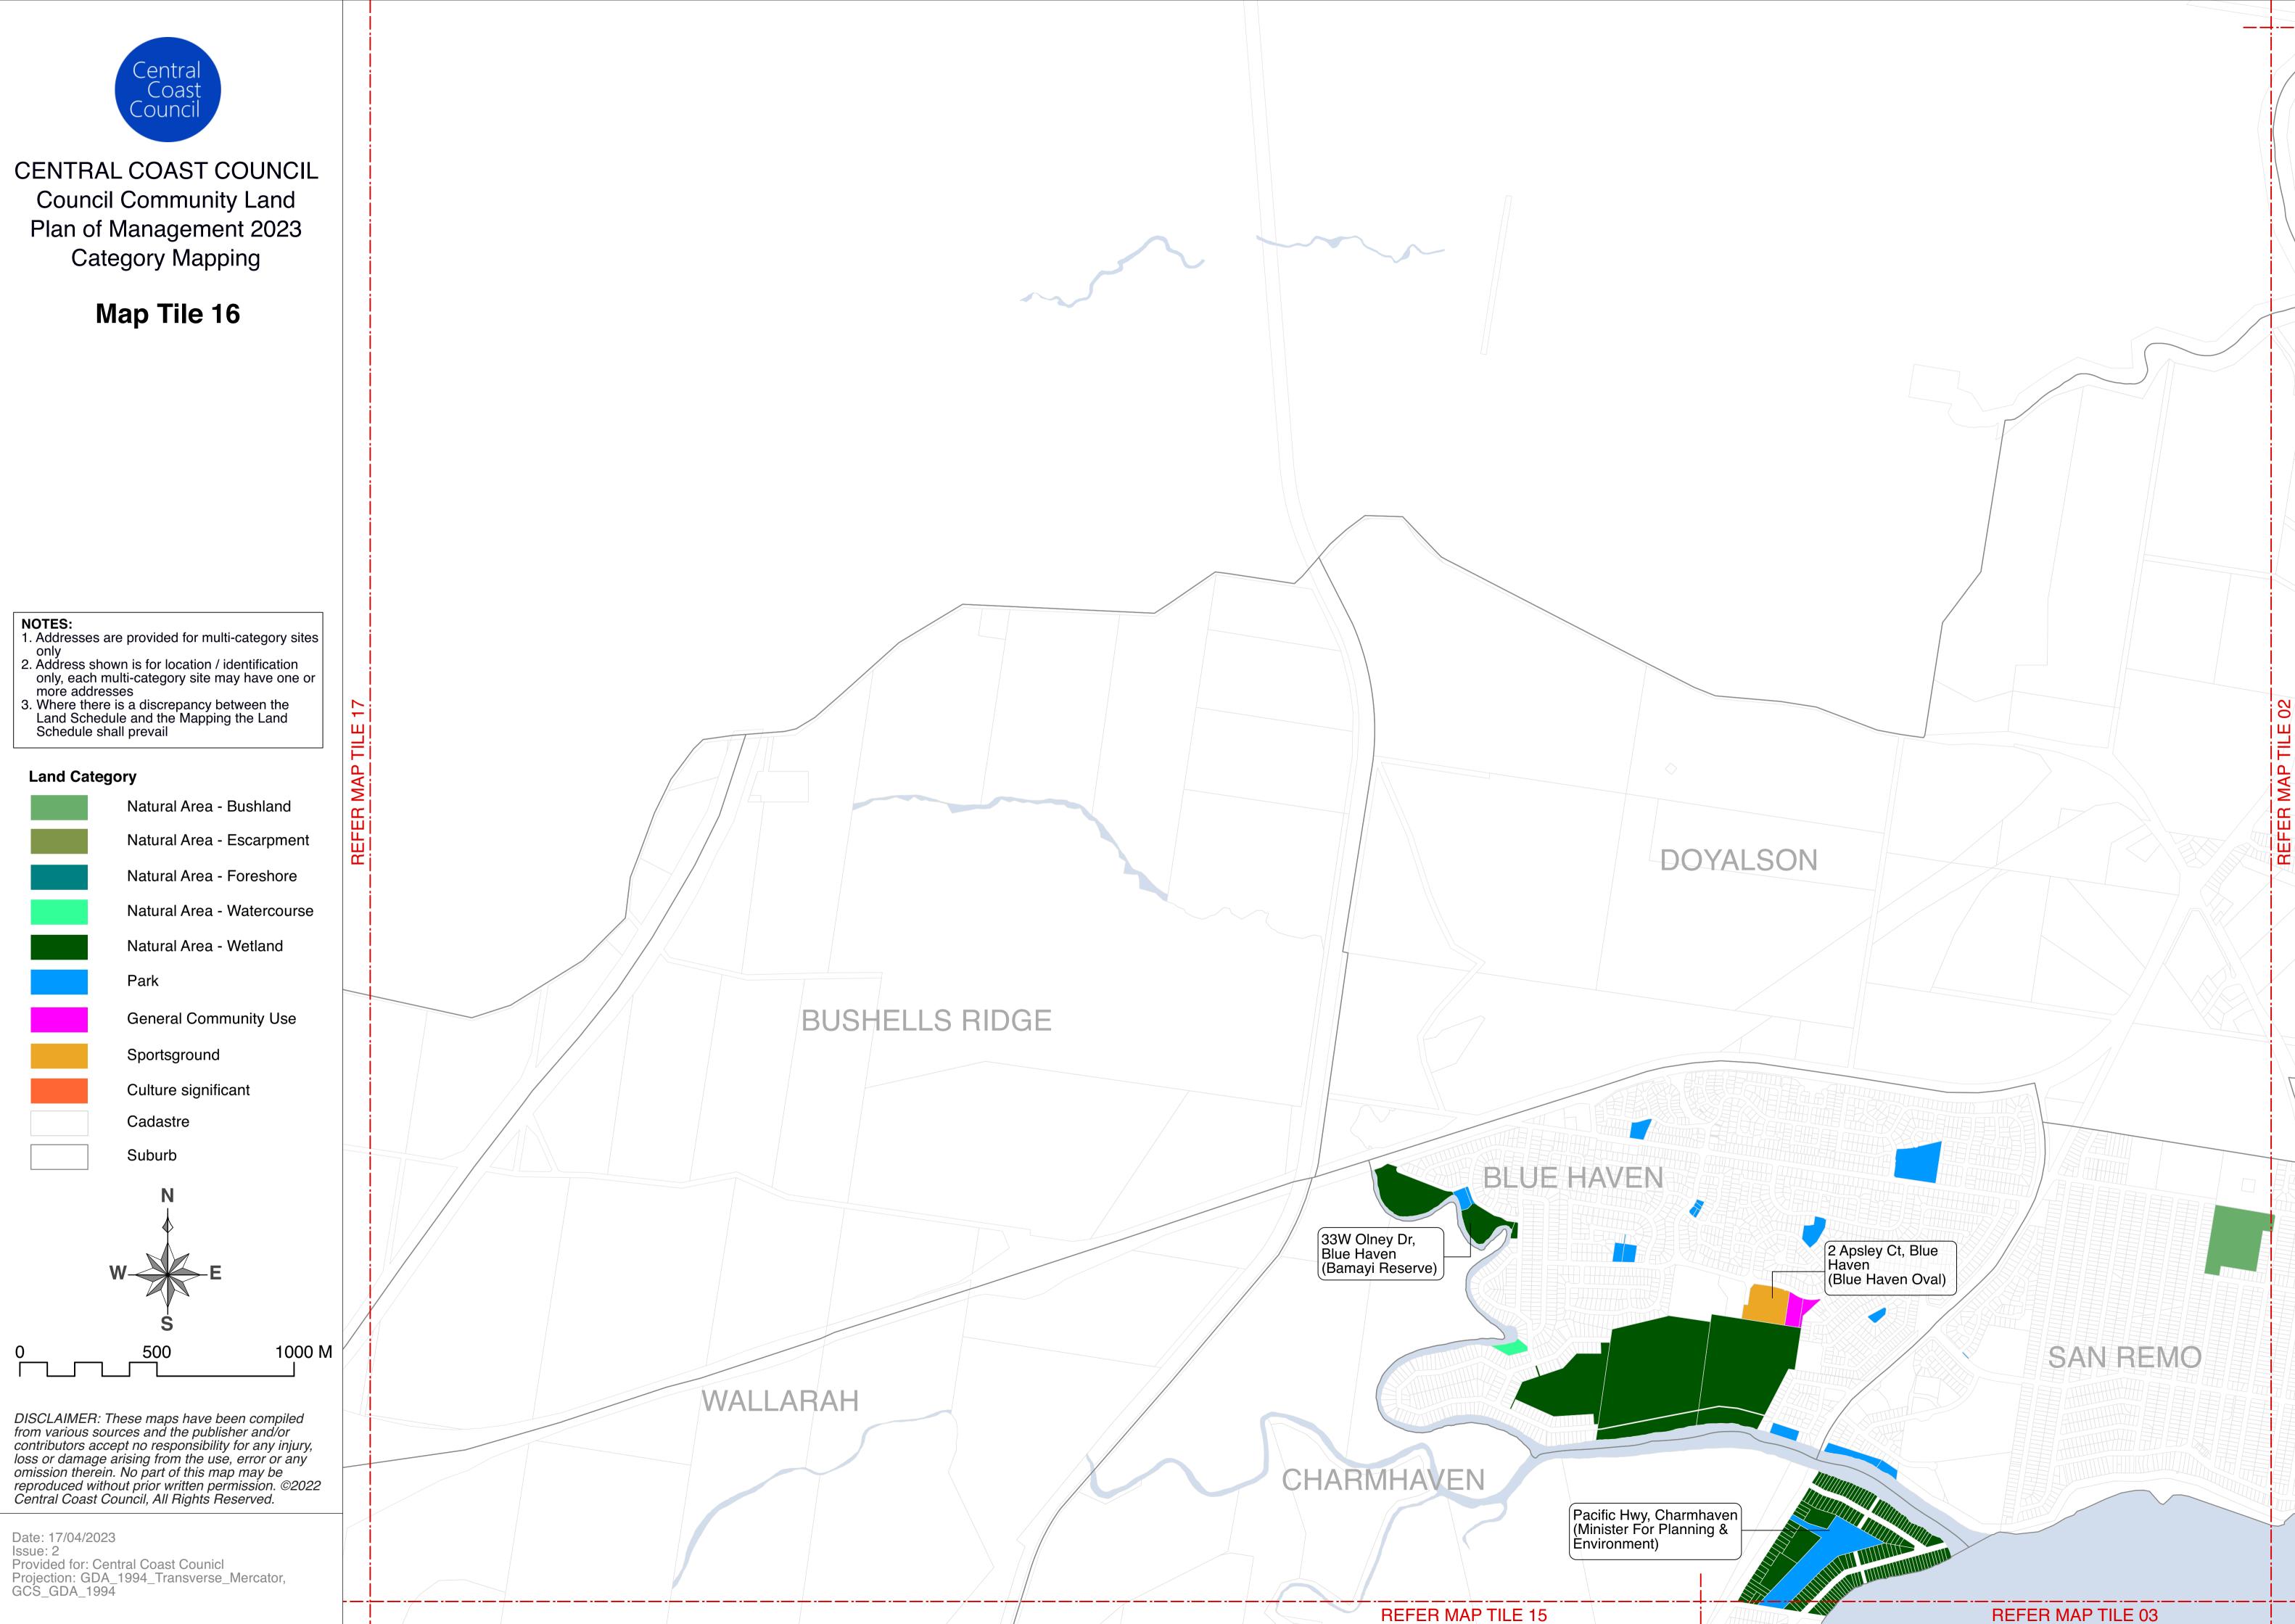

### **REFER MAP TILE 15**

138W Tuggerawong Rd, Wyongah

Map Tile 17

|                                                                                                                                                                                                                  | DURREN    |
|------------------------------------------------------------------------------------------------------------------------------------------------------------------------------------------------------------------|-----------|
|                                                                                                                                                                                                                  |           |
|                                                                                                                                                                                                                  |           |
|                                                                                                                                                                                                                  |           |
| <b>NOTES:</b><br>1. Addresses are provided for multi-category sites                                                                                                                                              | DOORALONG |
| 2. Address shown is for location / identification                                                                                                                                                                |           |
| only, each multi-category site may have one or<br>more addresses<br>3. Where there is a discrepancy between the                                                                                                  |           |
| <ul> <li>3. Where there is a discrepancy between the<br/>Land Schedule and the Mapping the Land<br/>Schedule shall prevail</li> </ul>                                                                            |           |
| Land Category                                                                                                                                                                                                    |           |
| Natural Area - Bushland                                                                                                                                                                                          |           |
| Natural Area - Escarpment                                                                                                                                                                                        |           |
| Natural Area - Foreshore                                                                                                                                                                                         |           |
| Natural Area - Watercourse                                                                                                                                                                                       |           |
| Natural Area - Wetland                                                                                                                                                                                           |           |
| Park                                                                                                                                                                                                             |           |
| General Community Use                                                                                                                                                                                            |           |
| Sportsground                                                                                                                                                                                                     |           |
| Culture significant                                                                                                                                                                                              |           |
| Cadastre                                                                                                                                                                                                         |           |
| Suburb                                                                                                                                                                                                           |           |
| N                                                                                                                                                                                                                |           |
|                                                                                                                                                                                                                  |           |
| W                                                                                                                                                                                                                |           |
|                                                                                                                                                                                                                  |           |
| S                                                                                                                                                                                                                |           |
| 0 500 1000 M                                                                                                                                                                                                     |           |
| DISCLAIMER: These maps have been compiled                                                                                                                                                                        |           |
| from various sources and the publisher and/or                                                                                                                                                                    |           |
| contributors accept no responsibility for any injury,<br>loss or damage arising from the use, error or any<br>omission therein. No part of this map may be<br>reproduced without prior written permission. ©2022 |           |
| Central Coast Council, All Rights Reserved.                                                                                                                                                                      |           |
| Date: 17/04/2023                                                                                                                                                                                                 |           |