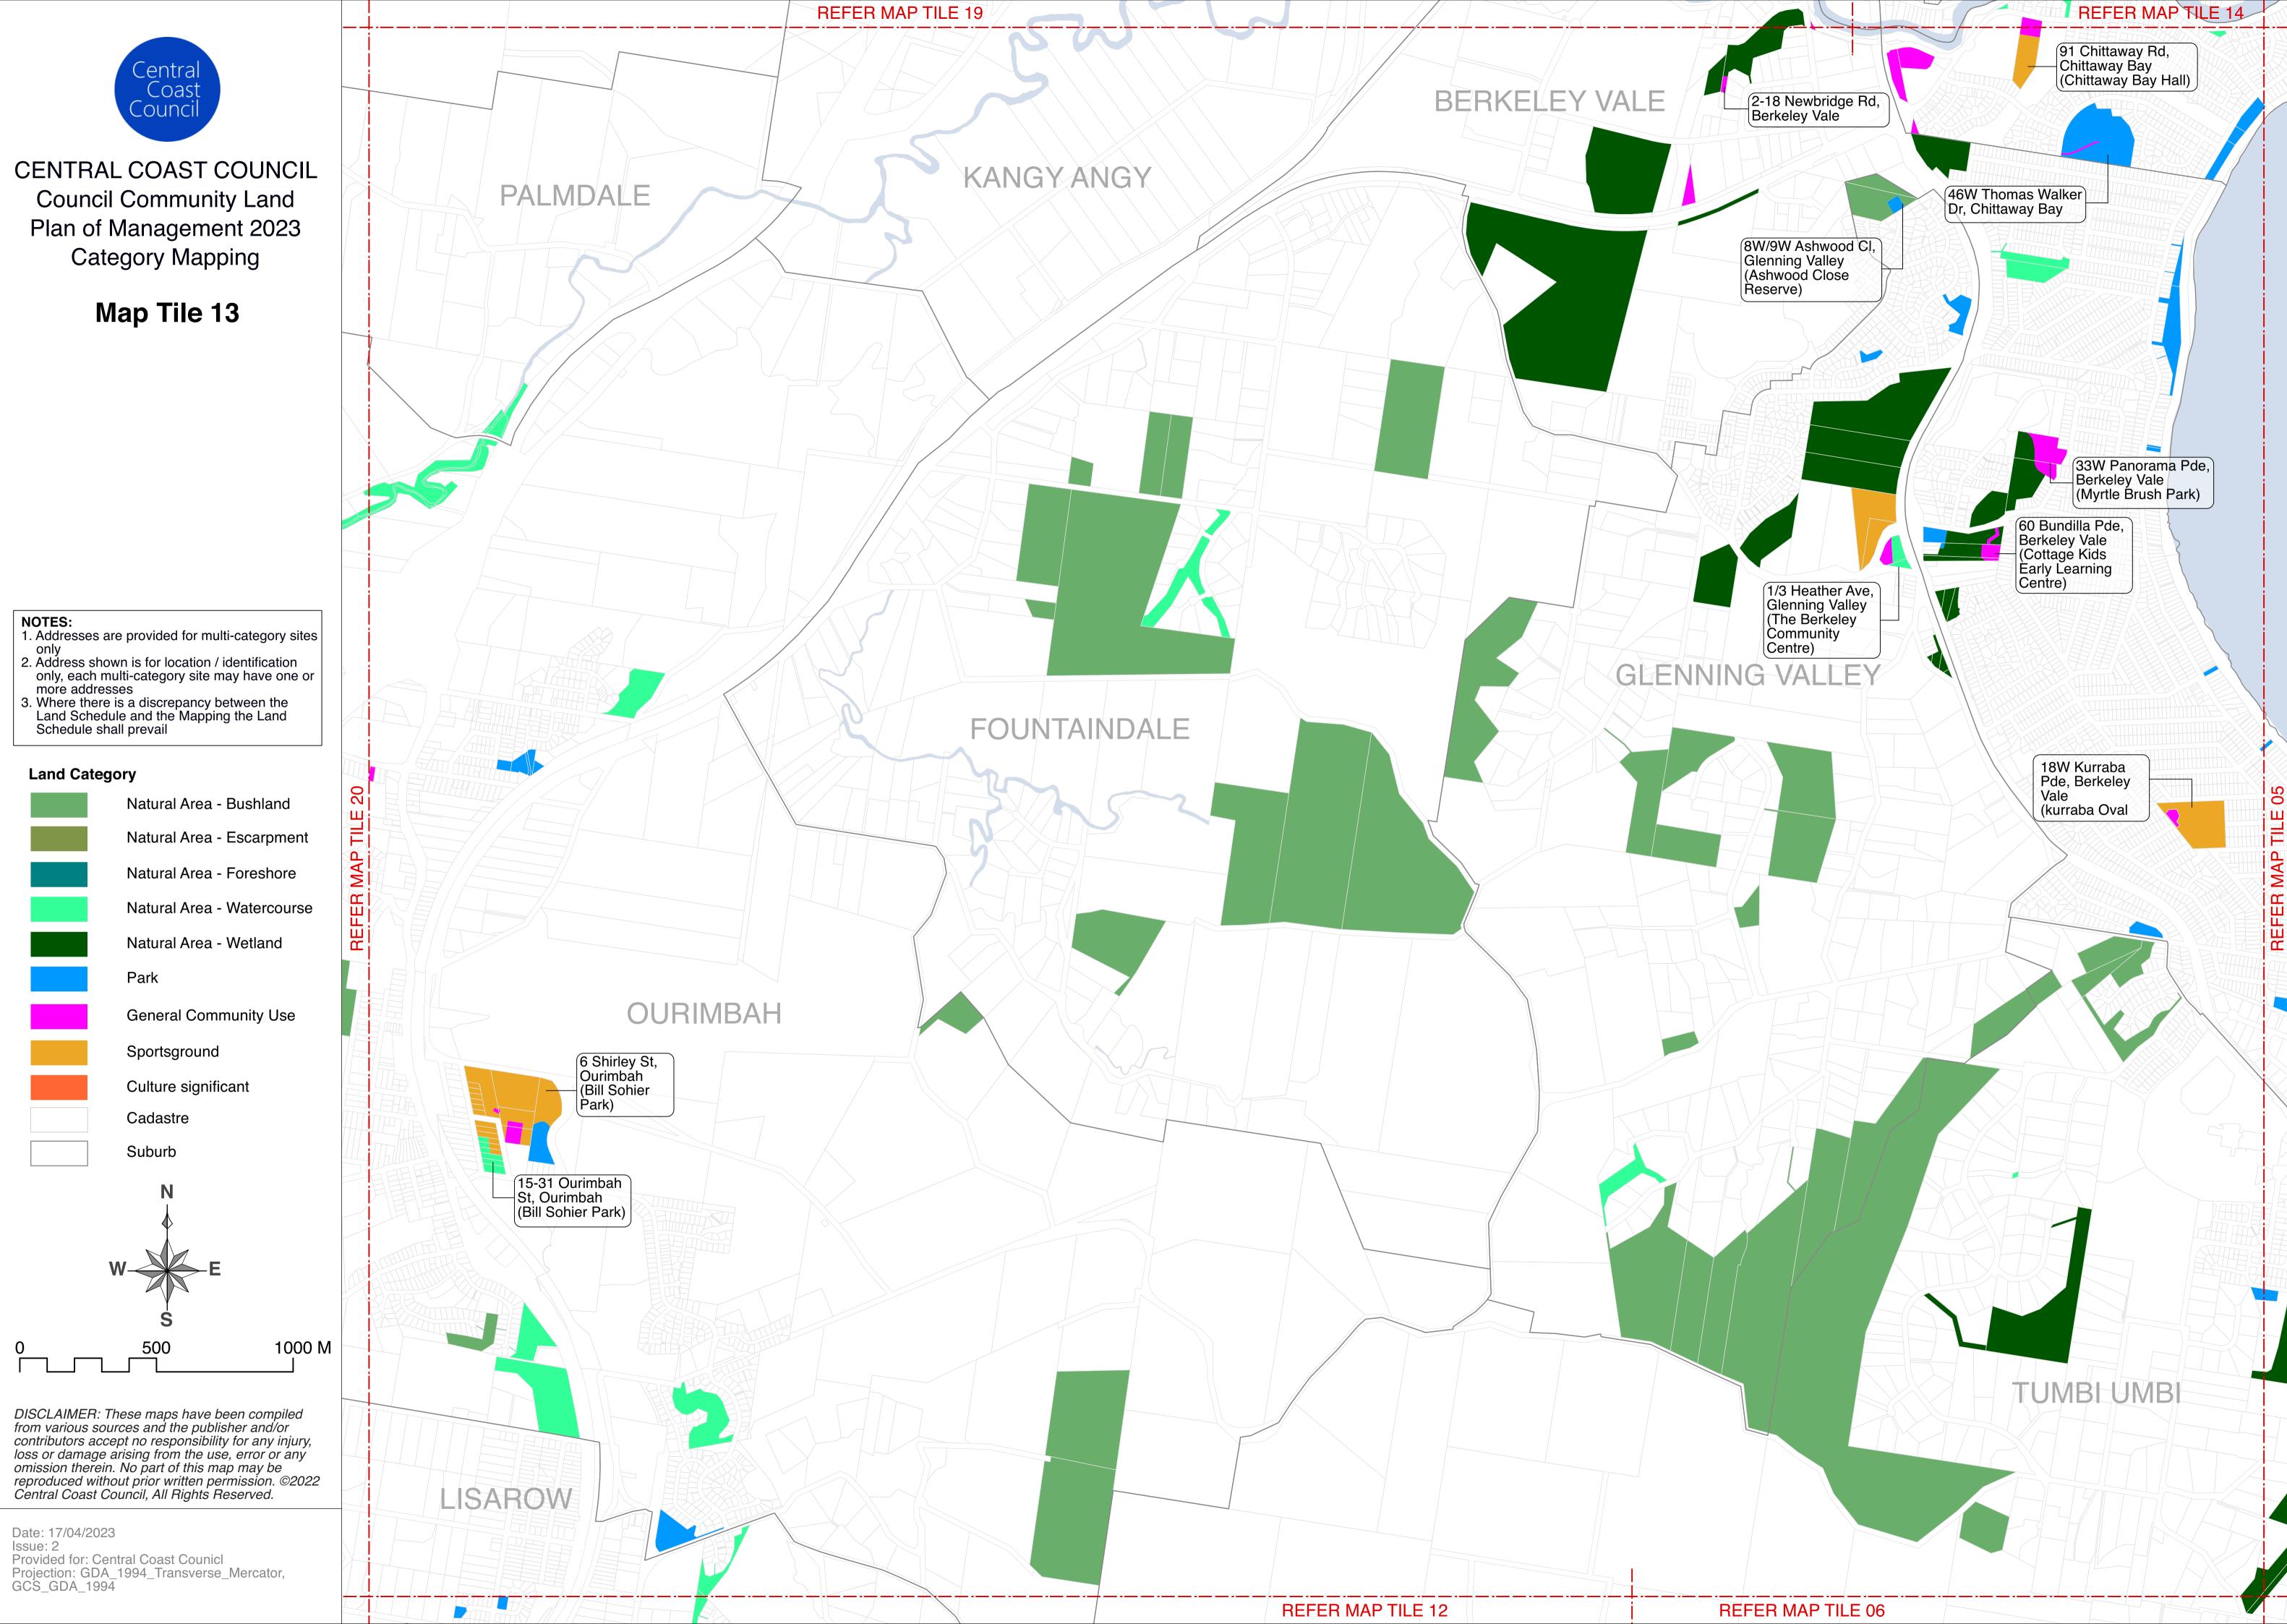

Council Community Land Plan of Management 2023 Category Mapping

Map Tile 03

lssue: 2

Provided for: Central Coast Counicl Projection: GDA\_1994\_Transverse\_Mercator, GCS\_GDA\_1994

**REFER MAP TILE 13** 

Provided for: Central Coast Counicl Projection: GDA\_1994\_Transverse\_Mercator, GCS\_GDA\_1994