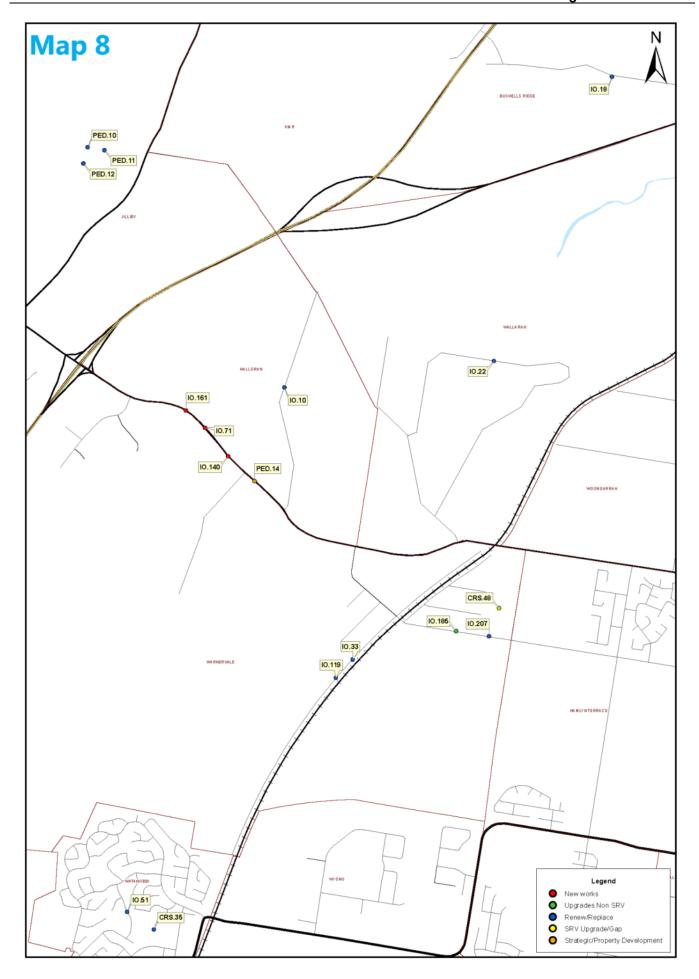

#### **SPECIAL RATE VARIATION PROJECTS**

On 1 July 2013 we implemented a 6.9% Special Rate Variation (SRV), on ordinary and special rates (including the standard rate peg). SRV income is only used for infrastructure asset backlog works and improvements in financial sustainability. The following table details the projects that will be undertaken using special rate variation funding in the 2015-16 financial year. A full list of capital projects, including those funded by other methods, is included in Section 3, under each CSP planning theme.

| Ref No.  | SRV Project                                  | Location   | Responsible Unit   | Budget    |
|----------|----------------------------------------------|------------|--------------------|-----------|
| CSP Obje | ective 2: Ease of Travel                     |            |                    |           |
| IO.76    | Pavement renewal programme on Robleys Lane   | Wyong      | Roads and Drainage | \$40,000  |
| IO.80    | Pavement renewal programme on Mayfair Street | Long Jetty | Roads and Drainage | \$90,000  |
| IO.81    | Pavement renewal programme on Edward Street  | Budgewoi   | Roads and Drainage | \$100,000 |
| IO.88    | Road seal upgrade on Fern Tree Lane          | Palmdale   | Roads and Drainage | \$50,000  |
| IO.89    | Road seal upgrade on Bridget Street          | Ourimbah   | Roads and Drainage | \$75,000  |
| IO.90    | Road seal upgrade on Forest Road             | Kulnura    | Roads and Drainage | \$100,000 |
| IO.91    | Road seal upgrade on Palmdale Road           | Palmdale   | Roads and Drainage | \$150,000 |

| Ref No. | SRV Project                                                                                                                                                                                                                                        | Location                                                                        | Responsible Unit                    | Budget      |
|---------|----------------------------------------------------------------------------------------------------------------------------------------------------------------------------------------------------------------------------------------------------|---------------------------------------------------------------------------------|-------------------------------------|-------------|
| IO.92   | Road seal upgrade on Hunts Road                                                                                                                                                                                                                    | Kulnura                                                                         | Roads and Drainage                  | \$160,000   |
| IO.93   | Road seal upgrade on Cherry Lane                                                                                                                                                                                                                   | Kulnura                                                                         | Roads and Drainage                  | \$250,000   |
| IO.94   | Road seal upgrade on Finns Road                                                                                                                                                                                                                    | Kulnura                                                                         | Roads and Drainage                  | \$250,000   |
| IO.97   | Guard rail renewal                                                                                                                                                                                                                                 | Shire Wide                                                                      | Roads and Drainage                  | \$25,000    |
| IO.101  | Road safety facilities on Weemala Avenue                                                                                                                                                                                                           | Budgewoi                                                                        | Roads and Drainage                  | \$100,000   |
| IO.102  | Upgrade road safety facilities on Colorado Drive                                                                                                                                                                                                   | Blue Haven                                                                      | Roads and Drainage                  | \$270,000   |
| IO.106  | Road upgrade / stormwater drainage renewal on Kilpa<br>Road                                                                                                                                                                                        | Wyongah                                                                         | Roads and Drainage                  | \$200,000   |
| IO.108  | Road upgrade / stormwater drainage renewal on Bald<br>Street                                                                                                                                                                                       | Norah Head                                                                      | Roads and Drainage                  | \$307,000   |
| IO.112  | Road upgrade / stormwater drainage renewal on Norton<br>Avenue                                                                                                                                                                                     | Killarney Vale                                                                  | Roads and Drainage                  | \$750,000   |
| IO.113  | Road upgrade / stormwater drainage renewal on<br>Blenheim Avenue, Buckingham Road, St James Avenue,<br>and Windsor Road                                                                                                                            | Berkeley Vale                                                                   | Roads and Drainage                  | \$770,000   |
| IO.114  | Stage 3 road upgrade / stormwater drainage renewal on Maitland Street                                                                                                                                                                              | Norah Head                                                                      | Roads and Drainage                  | \$800,000   |
| IO.115  | Road upgrade / stormwater drainage renewal on<br>Goorama Avenue                                                                                                                                                                                    | San Remo                                                                        | Roads and Drainage                  | \$1,020,000 |
| IO.116  | Road upgrade / stormwater drainage renewal on Bay<br>Road                                                                                                                                                                                          | Blue Bay                                                                        | Roads and Drainage                  | \$1,200,000 |
| IO.149  | Footpath upgrades on Pacific Street to Toowoon Bay<br>Road as part of the Long Jetty Masterplan                                                                                                                                                    | Long Jetty                                                                      | Roads and Drainage                  | \$241,000   |
| IO.152  | Timber footbridge replacement programme on Gladstan Avenue                                                                                                                                                                                         | Long Jetty                                                                      | Roads and Drainage                  | \$30,000    |
| CSP Obj | ective 3: Access to facilities, programs and ser                                                                                                                                                                                                   | vices                                                                           |                                     |             |
| CRS.24  | Implement priority actions from the Aquatic Infrastructure Strategy on Terilbah Reserve fishing platform                                                                                                                                           | The Entrance                                                                    | Open Space and<br>Recreation        | \$90,000    |
| CRS.27  | Upgrade Saltwater Creek boat ramp and carpark as part of the Long Jetty Masterplan                                                                                                                                                                 | Long Jetty                                                                      | Open Space and<br>Recreation        | \$357,500   |
| CRS.37  | Masterplan implementation including car park, access                                                                                                                                                                                               | Summerland                                                                      | Open Space and                      | \$50,000    |
|         | points and foreshore improvements at Boat Harbour                                                                                                                                                                                                  | Point                                                                           | Recreation                          |             |
| CRS.43  | Implement priority actions from Skate Park Strategy                                                                                                                                                                                                | Lake Haven<br>San Remo                                                          | Open Space and<br>Recreation        | \$200,000   |
| CRS.48  | Replace high risk play equipment with natural play<br>spaces at George Fulcher Playground, Tuesday Street<br>Reserve, Ted Doyle Oval, Swan St Reserve, Freemans<br>Glen Park, Warnervale Athletic Oval, Redgum Hilltop<br>Park, and Colorado Drive | Killarney Vale<br>Tuggerawong<br>Berkeley Vale<br>Kanwal<br>Mardi<br>Warnervale | Open Space and<br>Recreation        | \$250,000   |
| CRS.49  | Renew play equipment to minimise risk and replace softfall to meet current standards at Lioness Park, Blue                                                                                                                                         | Blue Haven Gwandalan Berkeley Vale                                              | Open Space and<br>Recreation        | \$300,000   |
| CSP Obi | Bell Park, and Irene Parade Reserve<br>ective: 4 Educated, innovative, creative commi                                                                                                                                                              | Noraville                                                                       |                                     |             |
| CRS.01  | Enclose porch / entry way of the Care and Education Centre                                                                                                                                                                                         | Kanwal                                                                          | Community Partnerships and Planning | \$24,000    |
| CSP Obi | ective 6: Community ownership of natural and                                                                                                                                                                                                       | built environ                                                                   |                                     |             |
| PED.30  | Upgrade and renewal of asset protection zones                                                                                                                                                                                                      | Shire Wide                                                                      | Property Management                 | \$100,000   |
| PED.31  | Upgrade and renewal of fire trails                                                                                                                                                                                                                 | Shire Wide                                                                      | Property Management                 | \$100,000   |
|         | ective 7: Strong business sector and employme                                                                                                                                                                                                      |                                                                                 | ,                                   | +-00,000    |
| PED.18  | Embellish heritage listed jetties as part of the Long Jetty Masterplan including lighting, seating, and viewing platforms                                                                                                                          | Long Jetty                                                                      | Property Development                | \$200,000   |
| PED.20  | Upgrade boardwalk link                                                                                                                                                                                                                             | Budgewoi                                                                        | Property Development                | \$350,000   |
| CSP Obi | ective 9: Civic leadership                                                                                                                                                                                                                         |                                                                                 |                                     |             |
| CRS.10  | Digital Communications and Engagement Material - video camera, lighting equipment, and MacBook Pro for productions                                                                                                                                 | Shire Wide                                                                      | Customer and Community<br>Relations | \$17,000    |
|         | • •                                                                                                                                                                                                                                                | •                                                                               |                                     |             |