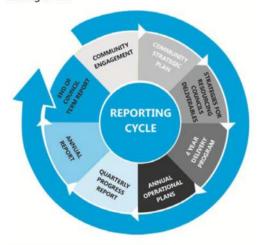

#### **Integrated Planning Framework**

Our long, mid and short term planning is undertaken in accordance with the Integrated Planning and Reporting (IP&R) framework, as per the *Local Government Act* 1993. The framework is cyclical, aligned with the four year term of Council, and ensures plans are developed, measured, reported and monitored to achieve outcomes against our vision and the Community Strategic Plan.

#### **Assessing our progress**

We report our progress in delivering the four year program and operational plan through both qualitative and quantitative performance measures.

Quarterly progress report - A quarterly report is provided to the community each November, February, May and August. The report details year to date financial performance and progress against operational plan actions.

Annual Report - At the end of each financial year, we develop an annual report that details the year's progress against the operational plan. It includes audited financial statements and other statutory reporting information. At the end of the Council term, every four years, the annual report includes a summary of activities undertaken to deliver the four year delivery program, and subsequently the CSP.