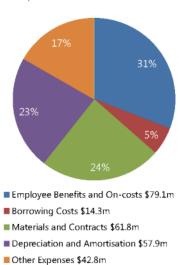

#### FINANCING THE STRATEGIC PLAN

During 2015-16 we will spend \$256 million on essential services and a further \$105 million on assets.

We deliver a number of services to our community including libraries, cemeteries, waste management, building certification, roads and drainage, water and sewerage. As well, we manage an asset portfolio that has a replacement value of over \$3.7 billion.

#### **Income**

We have budgeted to receive \$257 million in operating income in 2015-16.

- Rates and annual charges \$157.3m
- User charges and fees \$65.5m
- Interest and investment revenue \$4.8m
- Other revenues \$6.2m
- $\blacksquare$  Operating grants and contributions \$21.1m
- Net gains from the disposal of assets \$2.0m

#### Service delivery

Our projected spend on service delivery for 2015-16 is \$256 million, which will be spent on:

#### Priority areas

To ensure we are spending against community priorities, 78% of our operating and capital expenditure will be invested in the following top five expenditure areas:

| Area                                         | 2015-16<br>Operational<br>Budget<br>(\$'m) | 2015-16<br>Capital<br>Budget<br>(\$'m) | 2015-16<br>Total<br>Budget<br>(\$'m) |
|----------------------------------------------|--------------------------------------------|----------------------------------------|--------------------------------------|
| Roads and Drainage                           | 39.9                                       | 26.1                                   | 66.0                                 |
| Water and Sewer                              | 80.7                                       | 25.3                                   | 106.0                                |
| Waste and Other<br>Commercial<br>Enterprises | 50.8                                       | 4.8                                    | 55.6                                 |
| Waterways and Asset<br>Management            | 11.1                                       | 3.2                                    | 14.3                                 |
| Open Space and<br>Recreation                 | 18.8                                       | 18.9                                   | 37.7                                 |
| Total                                        | 201.3                                      | 78.3                                   | 279.6                                |
| % of Total Spend                             | 79%                                        | 75%                                    | 78%                                  |