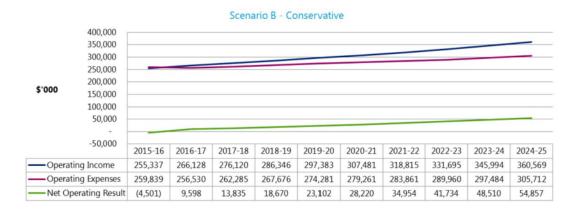

| 56,712       | 37,022   | 31,459   | 28,756   | 39,686   | 21,920          | 13,300   | 13,194   | 36,752   | 56,337   | 82,753   |
|                                                                                                          |              |          |          |          |          |                 |          |          |          |          |          |

### **B.** Conservative

This scenario includes the following assumptions that vary when compared to the base case LTFP:

- · Waste levy costs are 10% higher as a result of State Government escalations
- Water usage income is 5% lower as a result of entrenched water wise practise
- Inflation rates are 1% higher than expected
- Staff vacancy rate is 3% lower than planned



### C. Optimistic

This scenario includes the following assumptions that vary when compared to the base case LTFP:

- Waste levy costs are reduced as a result of implementation of alternative waste technology (estimated 20% diversion of landfill waste)
- · Water usage income is 5% higher as a result of additional consumption
- Inflation rates are 1% lower than expected
- · Staff vacancy rate is 3% higher than planned



VALUE. CREATE. LEAD.

### **APPENDIX 1**

### Methods of monitoring financial performance

A primary goal of the LTFP is to enable transparent measurement and accountability. We use the following indicators to achieve this goal:

### Operating performance ratio

= Total continuing operating revenue (excluding capital grants and contributions) less operating expenses

Tota