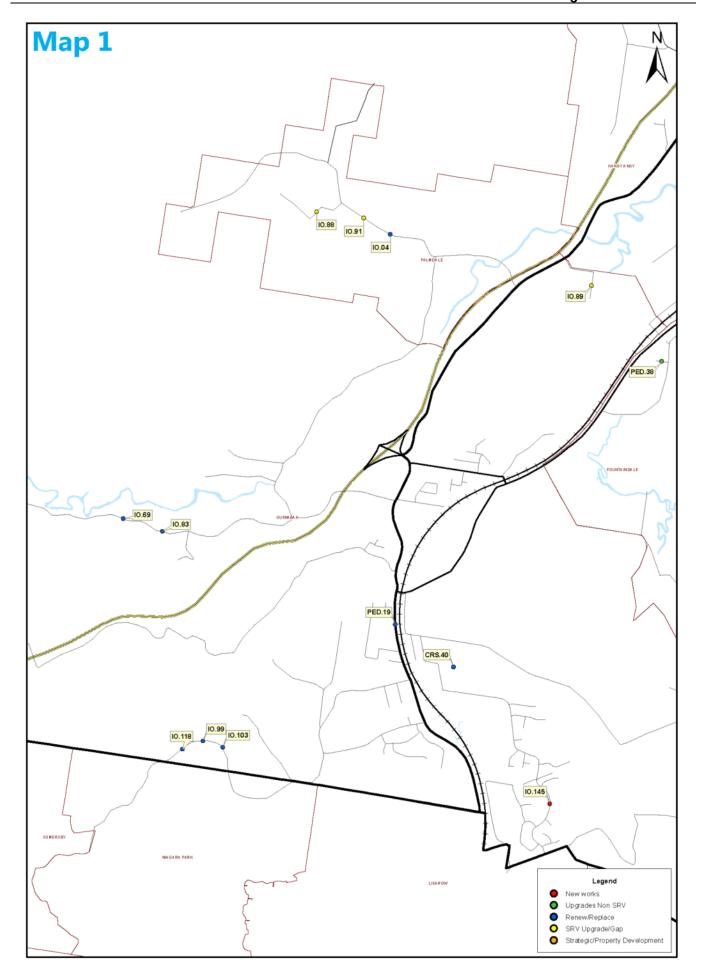

#### **Capital works location maps**

Maps of the Shire showing the location of the 2015-16 capital works program.

Cover photo: Crackneck Glory by Jack Symington 2014 Exposure Photography Competition

| Ref No.  | SRV Project                                  | Location   | Responsible Unit   | Budget    |
|----------|----------------------------------------------|------------|--------------------|-----------|
| CSP Obje | ective 2: Ease of Travel                     |            |                    |           |
| IO.76    | Pavement renewal programme on Robleys Lane   | Wyong      | Roads and Drainage | \$40,000  |
| IO.80    | Pavement renewal programme on Mayfair Street | Long Jetty | Roads and Drainage | \$90,000  |
| IO.81    | Pavement renewal programme on Edward Street  | Budgewoi   | Roads and Drainage | \$100,000 |
| IO.88    | Road seal upgrade on Fern Tree Lane          | Palmdale   | Roads and Drainage | \$50,000  |
| IO.89    | Road seal upgrade on Bridget Street          | Ourimbah   | Roads and Drainage | \$75,000  |
| IO.90    | Road seal upgrade on Forest Road             | Kulnura    | Roads and Drainage | \$100,000 |
| IO.91    | Road seal upgrade on Palmdale Road           | Palmdale   | Roads and Drainage | \$150,000 |