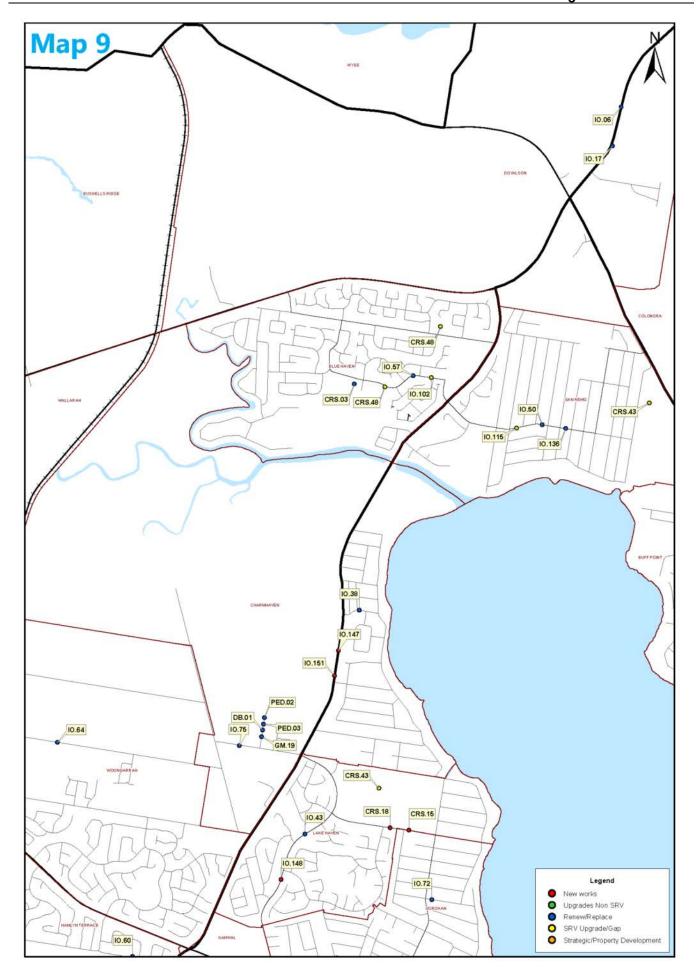

#### **SPECIAL RATE VARIATION PROJECTS**

On 1 July 2013 we implemented a 6.9% Special Rate Variation (SRV), on ordinary and special rates (including the standard rate peg). SRV income is only used for infrastructure asset backlog works and improvements in financial sustainability. The following table details the projects that will be undertaken using special rate variation funding in the 2015-16 financial year. A full list of capital projects, including those funded by other methods, is included in Section 3, under each CSP planning theme.

| Ref No.  | SRV Project                                  | Location   | Responsible Unit   | Budget    |
|----------|----------------------------------------------|------------|--------------------|-----------|
| CSP Obje | ective 2: Ease of Travel                     |            |                    |           |
| IO.76    | Pavement renewal programme on Robleys Lane   | Wyong      | Roads and Drainage | \$40,000  |
| IO.80    | Pavement renewal programme on Mayfair Street | Long Jetty | Roads and Drainage | \$90,000  |
| IO.81    | Pavement renewal programme on Edward Street  | Budgewoi   | Roads and Drainage | \$100,000 |
| IO.88    | Road seal upgrade on Fern Tree Lane          | Palmdale   | Roads and Drainage | \$50,000  |
| IO.89    | Road seal upgrade on Bridget Street          | Ourimbah   | Roads and Drainage | \$75,000  |
| IO.90    | Road seal upgrade on Forest Road             | Kulnura    | Roads and Drainage | \$100,000 |
| IO.91    | Road seal upgrade on Palmdale Road           | Palmdale   | Roads and Drainage | \$150,000 |

| Ref No. | SRV Project                                                                                                                                                                                                                                        | Location                                                                        | Responsible Unit                    | Budget      |
|---------|----------------------------------------------------------------------------------------------------------------------------------------------------------------------------------------------------------------------------------------------------|---------------------------------------------------------------------------------|-------------------------------------|-------------|
| IO.92   | Road seal upgrade on Hunts Road                                                                                                                                                                                                                    | Kulnura                                                                         | Roads and Drainage                  | \$160,000   |
| IO.93   | Road seal upgrade on Cherry Lane                                                                                                                                                                                                                   | Kulnura                                                                         | Roads and Drainage                  | \$250,000   |
| IO.94   | Road seal upgrade on Finns Road                                                                                                                                                                                                                    | Kulnura                                                                         | Roads and Drainage                  | \$250,000   |
| IO.97   | Guard rail renewal                                                                                                                                                                                                                                 | Shire Wide                                                                      | Roads and Drainage                  | \$25,000    |
| IO.101  | Road safety facilities on Weemala Avenue                                                                                                                                                                                                           | Budgewoi                                                                        | Roads and Drainage                  | \$100,000   |
| IO.102  | Upgrade road safety facilities on Colorado Drive                                                                                                                                                                                                   | Blue Haven                                                                      | Roads and Drainage                  | \$270,000   |
| IO.106  | Road upgrade / stormwater drainage renewal on Kilpa<br>Road                                                                                                                                                                                        | Wyongah                                                                         | Roads and Drainage                  | \$200,000   |
| IO.108  | Road upgrade / stormwater drainage renewal on Bald<br>Street                                                                                                                                                                                       | Norah Head                                                                      | Roads and Drainage                  | \$307,000   |
| IO.112  | Road upgrade / stormwater drainage renewal on Norton<br>Avenue                                                                                                                                                                                     | Killarney Vale                                                                  | Roads and Drainage                  | \$750,000   |
| IO.113  | Road upgrade / stormwater drainage renewal on<br>Blenheim Avenue, Buckingham Road, St James Avenue,<br>and Windsor Road                                                                                                                            | Berkeley Vale                                                                   | Roads and Drainage                  | \$770,000   |
| IO.114  | Stage 3 road upgrade / stormwater drainage renewal on Maitland Street                                                                                                                                                                              | Norah Head                                                                      | Roads and Drainage                  | \$800,000   |
| IO.115  | Road upgrade / stormwater drainage renewal on<br>Goorama Avenue                                                                                                                                                                                    | San Remo                                                                        | Roads and Drainage                  | \$1,020,000 |
| IO.116  | Road upgrade / stormwater drainage renewal on Bay<br>Road                                                                                                                                                                                          | Blue Bay                                                                        | Roads and Drainage                  | \$1,200,000 |
| IO.149  | Footpath upgrades on Pacific Street to Toowoon Bay<br>Road as part of the Long Jetty Masterplan                                                                                                                                                    | Long Jetty                                                                      | Roads and Drainage                  | \$241,000   |
| IO.152  | Timber footbridge replacement programme on Gladstan Avenue                                                                                                                                                                                         | Long Jetty                                                                      | Roads and Drainage                  | \$30,000    |
| CSP Obj | ective 3: Access to facilities, programs and ser                                                                                                                                                                                                   | vices                                                                           |                                     |             |
| CRS.24  | Implement priority actions from the Aquatic Infrastructure Strategy on Terilbah Reserve fishing platform                                                                                                                                           | The Entrance                                                                    | Open Space and<br>Recreation        | \$90,000    |
| CRS.27  | Upgrade Saltwater Creek boat ramp and carpark as part of the Long Jetty Masterplan                                                                                                                                                                 | Long Jetty                                                                      | Open Space and<br>Recreation        | \$357,500   |
| CRS.37  | Masterplan implementation including car park, access                                                                                                                                                                                               | Summerland                                                                      | Open Space and                      | \$50,000    |
|         | points and foreshore improvements at Boat Harbour                                                                                                                                                                                                  | Point                                                                           | Recreation                          |             |
| CRS.43  | Implement priority actions from Skate Park Strategy                                                                                                                                                                                                | Lake Haven<br>San Remo                                                          | Open Space and<br>Recreation        | \$200,000   |
| CRS.48  | Replace high risk play equipment with natural play<br>spaces at George Fulcher Playground, Tuesday Street<br>Reserve, Ted Doyle Oval, Swan St Reserve, Freemans<br>Glen Park, Warnervale Athletic Oval, Redgum Hilltop<br>Park, and Colorado Drive | Killarney Vale<br>Tuggerawong<br>Berkeley Vale<br>Kanwal<br>Mardi<br>Warnervale | Open Space and<br>Recreation        | \$250,000   |
| CRS.49  | Renew play equipment to minimise risk and replace softfall to meet current standards at Lioness Park, Blue                                                                                                                                         | Blue Haven Gwandalan Berkeley Vale                                              | Open Space and<br>Recreation        | \$300,000   |
| CSP Obi | Bell Park, and Irene Parade Reserve<br>ective: 4 Educated, innovative, creative commi                                                                                                                                                              | Noraville                                                                       |                                     |             |
| CRS.01  | Enclose porch / entry way of the Care and Education Centre                                                                                                                                                                                         | Kanwal                                                                          | Community Partnerships and Planning | \$24,000    |
| CSP Obi | ective 6: Community ownership of natural and                                                                                                                                                                                                       | built environ                                                                   |                                     |             |
| PED.30  | Upgrade and renewal of asset protection zones                                                                                                                                                                                                      | Shire Wide                                                                      | Property Management                 | \$100,000   |
| PED.31  | Upgrade and renewal of fire trails                                                                                                                                                                                                                 | Shire Wide                                                                      | Property Management                 | \$100,000   |
|         | ective 7: Strong business sector and employme                                                                                                                                                                                                      |                                                                                 | ,                                   | +-00,000    |
| PED.18  | Embellish heritage listed jetties as part of the Long Jetty Masterplan including lighting, seating, and viewing platforms                                                                                                                          | Long Jetty                                                                      | Property Development                | \$200,000   |
| PED.20  | Upgrade boardwalk link                                                                                                                                                                                                                             | Budgewoi                                                                        | Property Development                | \$350,000   |
| CSP Obi | ective 9: Civic leadership                                                                                                                                                                                                                         |                                                                                 |                                     |             |
| CRS.10  | Digital Communications and Engagement Material - video camera, lighting equipment, and MacBook Pro for productions                                                                                                                                 | Shire Wide                                                                      | Customer and Community<br>Relations | \$17,000    |
|         | • •                                                                                                                                                                                                                                                | •                                                                               |                                     |             |