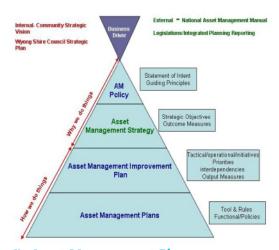

n for effective decision making
- effectively and efficiently managing all infrastructure and property assets under our control through each phase of their lifecycle
- use of the Asset Rationalisation tool to consider asset utilisation, economic life factors and technical relevance

# 3) Asset Management Improvement Plan

The objectives and outcomes of the AMS form the Asset Management Improvement Plan (included in this Strategy).

As detailed in the following diagram, the Asset Management Improvement Plan translates the long-term high level strategy of the AMS into operationally achievable tasks. These tasks are then incorporated into the individual Asset Management Plans for various classes of assets in differing departments to ensure we are collectively working towards the same goals.



# 4) Asset Management Plans

Asset Management Plans provide detail of the condition of assets, their funding base, the asset activities and levels of service provided. Plans are for a ten year period and assist to identify gaps between the level of service expected by the community and the funds available to achieve that level of service (individual asset management plans are not included in this Strategy).

<sup>&</sup>lt;sup>3</sup> The ratio of asset replacement expenditure relative to depreciation for a period – measuring whether assets are being replaced at the rate they are wearing out

<sup>&</sup>lt;sup>4</sup> A ratio used to assess the rate of renewal against the rate of depreciation

# **Alignment with Community Strategic Plan priorities**

The AMS aligns to the objectives of