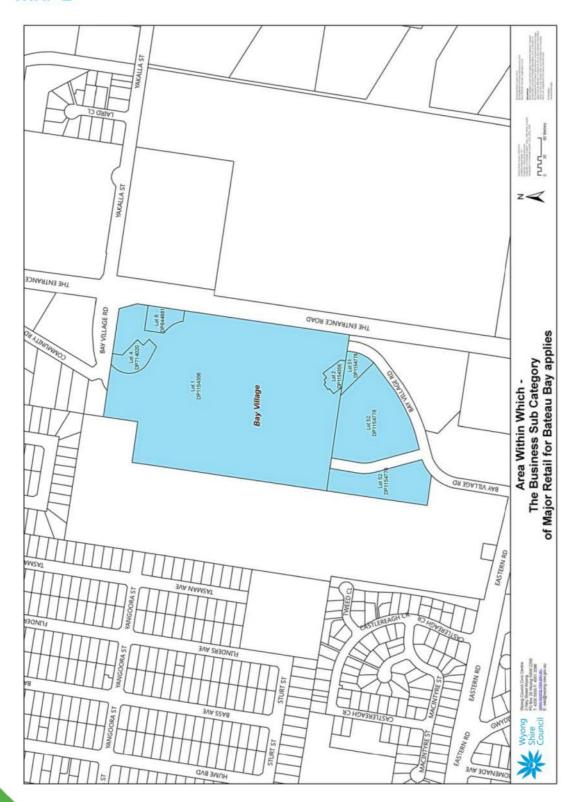

nt annual water, sewerage and drainage service charges.

This approach, of providing a complete account for all charges related to Council's role as a local government authority and water authority aligns with the NSW Government's best practice guidelines for water billing. It provides transparency to service costs and more frequent bills to assist customers in managing their water usage and budget household expenses much more effectively.

It is also considered that this separation will also assist customers to better understand the contribution they make toward each of the services that Council provides to the community. This is particularly applicable through the land value based ordinary rates, as well as the other locality based charges, and for specific property related services.







VALUE. CREATE. LEAD.





VALUE. CREATE. LEAD.





VALUE. CREATE. LEAD.





VALUE. CREATE. LEAD.

### Special Rates

Special Rates are also levied based on land values provided by the NSW Valuer General.

For 2015-16 Council proposes to continue with the base amount rating structure.

The following special rates are proposed for 2015-16.

| Special Rate                                                                                                                                                                                                                                                                                                                                                                                                              | Properties Assessed