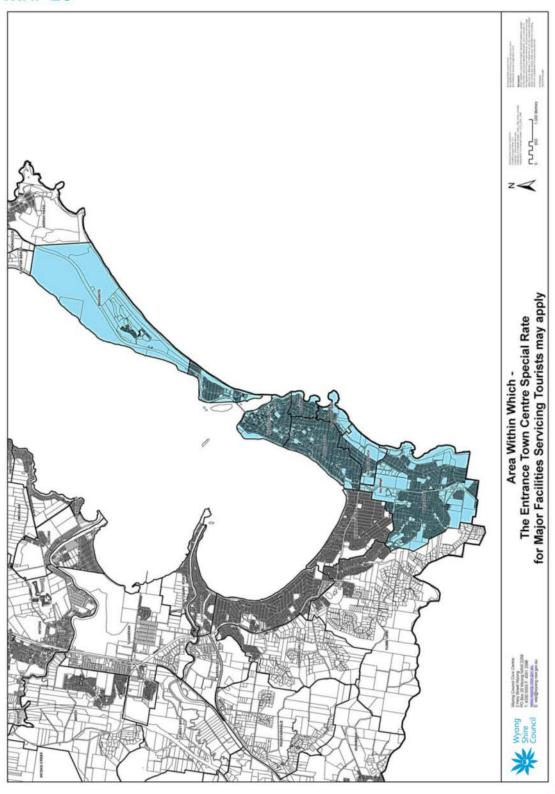

#### Town centre development

Special rate levies are applied against non-residential properties within the Town Centre areas and surrounds. This allows us to support The Entrance Town Centre Management, Greater Toukley Vision and Wyong Regional Chamber of Commerce with funding to assist in the coordination and maintenance of infrastructure and provision of services and attractions.