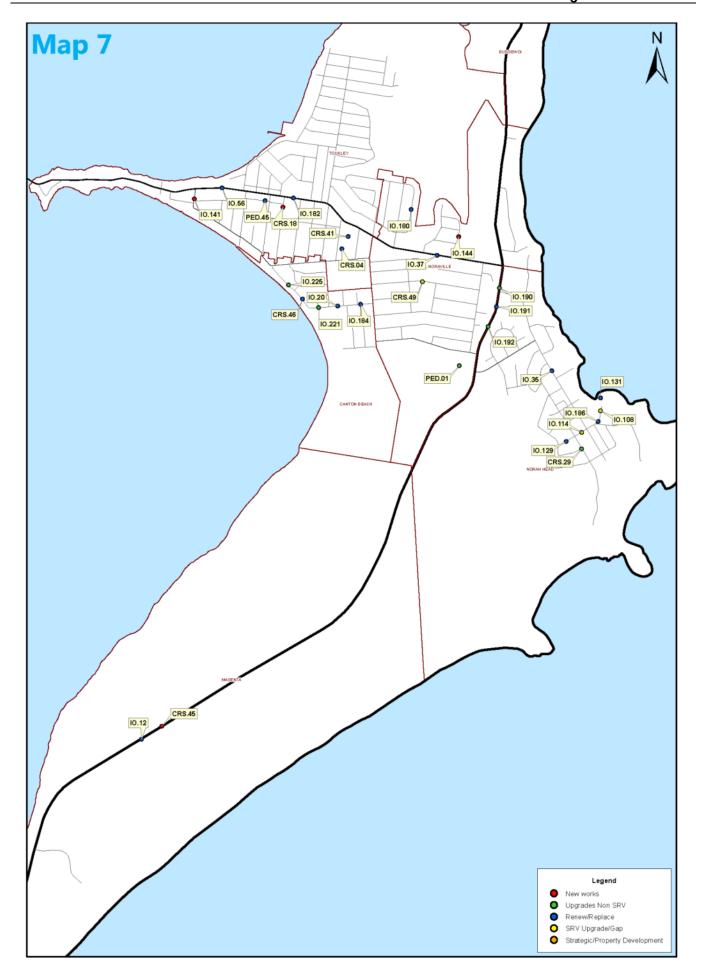

#### **SPECIAL RATE VARIATION PROJECTS**

On 1 July 2013 we implemented a 6.9% Special Rate Variation (SRV), on ordinary and special rates (including the standard rate peg). SRV income is only used for infrastructure asset backlog works and improvements in financial sustainability. The following table details the projects that will be undertaken using special rate variation funding in the 2015-16 financial year. A full list of capital projects, including those funded by other methods, is included in Section 3, under each CSP planning theme.

| Ref No.  | SRV Project                                  | Location   | Responsible Unit   | Budget    |
|----------|----------------------------------------------|------------|--------------------|-----------|
| CSP Obje | ective 2: Ease of Travel                     |            |                    |           |
| IO.76    | Pavement renewal programme on Robleys Lane   | Wyong      | Roads and Drainage | \$40,000  |
| IO.80    | Pavement renewal programme on Mayfair Street | Long Jetty | Roads and Drainage | \$90,000  |
| IO.81    | Pavement renewal programme on Edward Street  | Budgewoi   | Roads and Drainage | \$100,000 |
| IO.88    | Road seal upgrade on Fern Tree Lane          | Palmdale   | Roads and Drainage | \$50,000  |
| IO.89    | Road seal upgrade on Bridget Street          | Ourimbah   | Roads and Drainage | \$75,000  |
| IO.90    | Road seal upgrade on Forest Road             | Kulnura    | Roads and Drainage | \$100,000 |
| IO.91    | Road seal upgrade on Palmdale Road           | Palmdale   | Roads and Drainage | \$150,000 |

| Ref No. | SRV Project                                                                                                                                                                                                                                        | Location                                                                        | Responsible Unit                    | Budget      |
|---------|----------------------------------------------------------------------------------------------------------------------------------------------------------------------------------------------------------------------------------------------------|---------------------------------------------------------------------------------|-------------------------------------|-------------|
| IO.92   | Road seal upgrade on Hunts Road                                                                                                                                                                                                                    | Kulnura                                                                         | Roads and Drainage                  | \$160,000   |
| IO.93   | Road seal upgrade on Cherry Lane                                                                                                                                                                                                                   | Kulnura                                                                         | Roads and Drainage                  | \$250,000   |
| IO.94   | Road seal upgrade on Finns Road                                                                                                                                                                                                                    | Kulnura                                                                         | Roads and Drainage                  | \$250,000   |
| IO.97   | Guard rail renewal                                                                                                                                                                                                                                 | Shire Wide                                                                      | Roads and Drainage                  | \$25,000    |
| IO.101  | Road safety facilities on Weemala Avenue                                                                                                                                                                                                           | Budgewoi                                                                        | Roads and Drainage                  | \$100,000   |
| IO.102  | Upgrade road safety facilities on Colorado Drive                                                                                                                                                                                                   | Blue Haven                                                                      | Roads and Drainage                  | \$270,000   |
| IO.106  | Road upgrade / stormwater drainage renewal on Kilpa<br>Road                                                                                                                                                                                        | Wyongah                                                                         | Roads and Drainage                  | \$200,000   |
| IO.108  | Road upgrade / stormwater drainage renewal on Bald<br>Street                                                                                                                                                                                       | Norah Head                                                                      | Roads and Drainage                  | \$307,000   |
| IO.112  | Road upgrade / stormwater drainage renewal on Norton<br>Avenue                                                                                                                                                                                     | Killarney Vale                                                                  | Roads and Drainage                  | \$750,000   |
| IO.113  | Road upgrade / stormwater drainage renewal on<br>Blenheim Avenue, Buckingham Road, St James Avenue,<br>and Windsor Road                                                                                                                            | Berkeley Vale                                                                   | Roads and Drainage                  | \$770,000   |
| IO.114  | Stage 3 road upgrade / stormwater drainage renewal on Maitland Street                                                                                                                                                                              | Norah Head                                                                      | Roads and Drainage                  | \$800,000   |
| IO.115  | Road upgrade / stormwater drainage renewal on<br>Goorama Avenue                                                                                                                                                                                    | San Remo                                                                        | Roads and Drainage                  | \$1,020,000 |
| IO.116  | Road upgrade / stormwater drainage renewal on Bay<br>Road                                                                                                                                                                                          | Blue Bay                                                                        | Roads and Drainage                  | \$1,200,000 |
| IO.149  | Footpath upgrades on Pacific Street to Toowoon Bay<br>Road as part of the Long Jetty Masterplan                                                                                                                                                    | Long Jetty                                                                      | Roads and Drainage                  | \$241,000   |
| IO.152  | Timber footbridge replacement programme on Gladstan Avenue                                                                                                                                                                                         | Long Jetty                                                                      | Roads and Drainage                  | \$30,000    |
| CSP Obj | ective 3: Access to facilities, programs and ser                                                                                                                                                                                                   | vices                                                                           |                                     |             |
| CRS.24  | Implement priority actions from the Aquatic Infrastructure Strategy on Terilbah Reserve fishing platform                                                                                                                                           | The Entrance                                                                    | Open Space and<br>Recreation        | \$90,000    |
| CRS.27  | Upgrade Saltwater Creek boat ramp and carpark as part of the Long Jetty Masterplan                                                                                                                                                                 | Long Jetty                                                                      | Open Space and<br>Recreation        | \$357,500   |
| CRS.37  | Masterplan implementation including car park, access                                                                                                                                                                                               | Summerland                                                                      | Open Space and                      | \$50,000    |
|         | points and foreshore improvements at Boat Harbour                                                                                                                                                                                                  | Point                                                                           | Recreation                          |             |
| CRS.43  | Implement priority actions from Skate Park Strategy                                                                                                                                                                                                | Lake Haven<br>San Remo                                                          | Open Space and<br>Recreation        | \$200,000   |
| CRS.48  | Replace high risk play equipment with natural play<br>spaces at George Fulcher Playground, Tuesday Street<br>Reserve, Ted Doyle Oval, Swan St Reserve, Freemans<br>Glen Park, Warnervale Athletic Oval, Redgum Hilltop<br>Park, and Colorado Drive | Killarney Vale<br>Tuggerawong<br>Berkeley Vale<br>Kanwal<br>Mardi<br>Warnervale | Open Space and<br>Recreation        | \$250,000   |
| CRS.49  | Renew play equipment to minimise risk and replace softfall to meet current standards at Lioness Park, Blue                                                                                                                                         | Blue Haven Gwandalan Berkeley Vale                                              | Open Space and<br>Recreation        | \$300,000   |
| CSP Obi | Bell Park, and Irene Parade Reserve<br>ective: 4 Educated, innovative, creative commi                                                                                                                                                              | Noraville                                                                       |                                     |             |
| CRS.01  | Enclose porch / entry way of the Care and Education Centre                                                                                                                                                                                         | Kanwal                                                                          | Community Partnerships and Planning | \$24,000    |
| CSP Obi | ective 6: Community ownership of natural and                                                                                                                                                                                                       | built environ                                                                   |                                     |             |
| PED.30  | Upgrade and renewal of asset protection zones                                                                                                                                                                                                      | Shire Wide                                                                      | Property Management                 | \$100,000   |
| PED.31  | Upgrade and renewal of fire trails                                                                                                                                                                                                                 | Shire Wide                                                                      | Property Management                 | \$100,000   |
|         | ective 7: Strong business sector and employme                                                                                                                                                                                                      |                                                                                 | ,                                   | +-00,000    |
| PED.18  | Embellish heritage listed jetties as part of the Long Jetty Masterplan including lighting, seating, and viewing platforms                                                                                                                          | Long Jetty                                                                      | Property Development                | \$200,000   |
| PED.20  | Upgrade boardwalk link                                                                                                                                                                                                                             | Budgewoi                                                                        | Property Development                | \$350,000   |
| CSP Obi | ective 9: Civic leadership                                                                                                                                                                                                                         |                                                                                 |                                     |             |
| CRS.10  | Digital Communications and Engagement Material - video camera, lighting equipment, and MacBook Pro for productions                                                                                                                                 | Shire Wide                                                                      | Customer and Community<br>Relations | \$17,000    |
|         | • •                                                                                                                                                                                                                                                | •                                                                               |                                     |             |