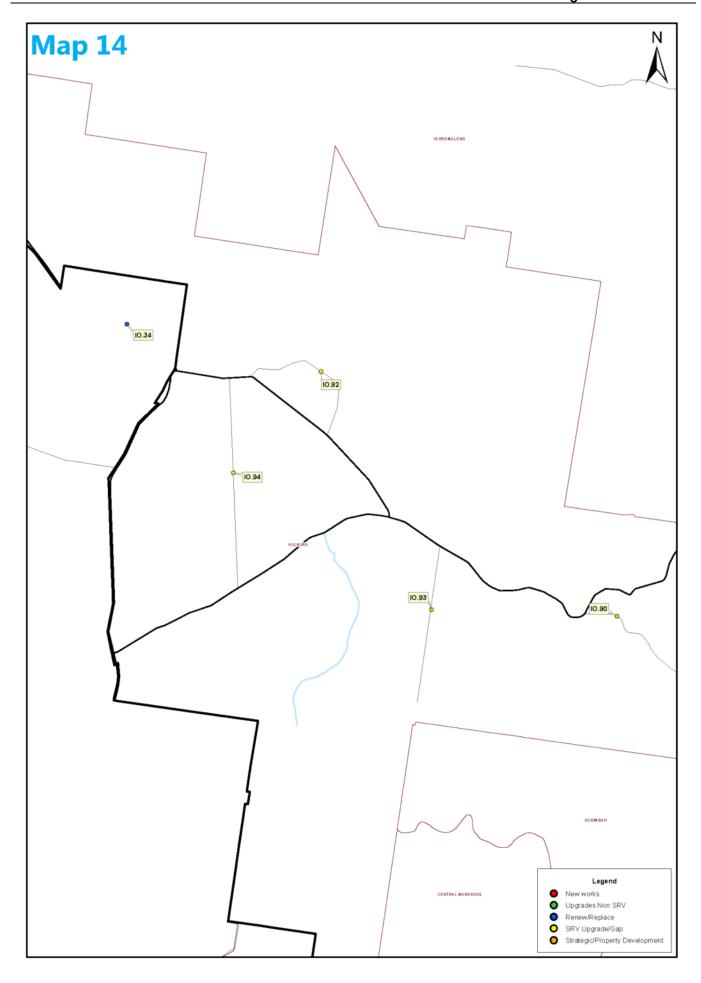

| Ref No.  | SRV Project                                  | Location   | Responsible Unit   | Budget    |
|----------|----------------------------------------------|------------|--------------------|-----------|
| CSP Obje | ective 2: Ease of Travel                     |            |                    |           |
| IO.76    | Pavement renewal programme on Robleys Lane   | Wyong      | Roads and Drainage | \$40,000  |
| IO.80    | Pavement renewal programme on Mayfair Street | Long Jetty | Roads and Drainage | \$90,000  |
| IO.81    | Pavement renewal programme on Edward Street  | Budgewoi   | Roads and Drainage | \$100,000 |
| IO.88    | Road seal upgrade on Fern Tree Lane          | Palmdale   | Roads and Drainage | \$50,000  |
| IO.89    | Road seal upgrade on Bridget Street          | Ourimbah   | Roads and Drainage | \$75,000  |
| IO.90    | Road seal upgrade on Forest Road             | Kulnura    | Roads and Drainage | \$100,000 |
| IO.91    | Road seal upgrade on Palmdale Road           | Palmdale   | Roads and Drainage | \$150,000 |

| Ref No. | SRV Project                                                                                                                                                                                                                                        | Location                                                                        | Responsible Unit                    | Budget      |
|---------|----------------------------------------------------------------------------------------------------------------------------------------------------------------------------------------------------------------------------------------------------|---------------------------------------------------------------------------------|-------------------------------------|-------------|
| IO.92   | Road seal upgrade on Hunts Road                                                                                                                                                                                                                    | Kulnura                                                                         | Roads and Drainage                  | \$160,000   |
| IO.93   | Road seal upgrade on Cherry Lane                                                                                                                                                                                                                   | Kulnura                                                                         | Roads and Drainage                  | \$250,000   |
| IO.94   | Road seal upgrade on Finns Road                                                                                                                                                                                                                    | Kulnura                                                                         | Roads and Drainage                  | \$250,000   |
| IO.97   | Guard rail renewal                                                                                                                                                                                                                                 | Shire Wide                                                                      | Roads and Drainage                  | \$25,000    |
| IO.101  | Road safety facilities on Weemala Avenue                                                                                                                                                                                                           | Budgewoi                                                                        | Roads and Drainage                  | \$100,000   |
| IO.102  | Upgrade road safety facilities on Colorado Drive                                                                                                                                                                                                   | Blue Haven                                                                      | Roads and Drainage                  | \$270,000   |
| IO.106  | Road upgrade / stormwater drainage renewal on Kilpa<br>Road                                                                                                                                                                                        | Wyongah                                                                         | Roads and Drainage                  | \$200,000   |
| IO.108  | Road upgrade / stormwater drainage renewal on Bald<br>Street                                                                                                                                                                                       | Norah Head                                                                      | Roads and Drainage                  | \$307,000   |
| IO.112  | Road upgrade / stormwater drainage renewal on Norton<br>Avenue                                                                                                                                                                                     | Killarney Vale                                                                  | Roads and Drainage                  | \$750,000   |
| IO.113  | Road upgrade / stormwater drainage renewal on<br>Blenheim Avenue, Buckingham Road, St James Avenue,<br>and Windsor Road                                                                                                                            | Berkeley Vale                                                                   | Roads and Drainage                  | \$770,000   |
| IO.114  | Stage 3 road upgrade / stormwater drainage renewal on Maitland Street                                                                                                                                                                              | Norah Head                                                                      | Roads and Drainage                  | \$800,000   |
| IO.115  | Road upgrade / stormwater drainage renewal on<br>Goorama Avenue                                                                                                                                                                                    | San Remo                                                                        | Roads and Drainage                  | \$1,020,000 |
| IO.116  | Road upgrade / stormwater drainage renewal on Bay<br>Road                                                                                                                                                                                          | Blue Bay                                                                        | Roads and Drainage                  | \$1,200,000 |
| IO.149  | Footpath upgrades on Pacific Street to Toowoon Bay<br>Road as part of the Long Jetty Masterplan                                                                                                                                                    | Long Jetty                                                                      | Roads and Drainage                  | \$241,000   |
| IO.152  | Timber footbridge replacement programme on Gladstan Avenue                                                                                                                                                                                         | Long Jetty                                                                      | Roads and Drainage                  | \$30,000    |
| CSP Obj | ective 3: Access to facilities, programs and ser                                                                                                                                                                                                   | vices                                                                           |                                     |             |
| CRS.24  | Implement priority actions from the Aquatic Infrastructure Strategy on Terilbah Reserve fishing platform                                                                                                                                           | The Entrance                                                                    | Open Space and<br>Recreation        | \$90,000    |
| CRS.27  | Upgrade Saltwater Creek boat ramp and carpark as part of the Long Jetty Masterplan                                                                                                                                                                 | Long Jetty                                                                      | Open Space and<br>Recreation        | \$357,500   |
| CRS.37  | Masterplan implementation including car park, access                                                                                                                                                                                               | Summerland                                                                      | Open Space and                      | \$50,000    |
|         | points and foreshore improvements at Boat Harbour                                                                                                                                                                                                  | Point                                                                           | Recreation                          |             |
| CRS.43  | Implement priority actions from Skate Park Strategy                                                                                                                                                                                                | Lake Haven<br>San Remo                                                          | Open Space and<br>Recreation        | \$200,000   |
| CRS.48  | Replace high risk play equipment with natural play<br>spaces at George Fulcher Playground, Tuesday Street<br>Reserve, Ted Doyle Oval, Swan St Reserve, Freemans<br>Glen Park, Warnervale Athletic Oval, Redgum Hilltop<br>Park, and Colorado Drive | Killarney Vale<br>Tuggerawong<br>Berkeley Vale<br>Kanwal<br>Mardi<br>Warnervale | Open Space and<br>Recreation        | \$250,000   |
| CRS.49  | Renew play equipment to minimise risk and replace softfall to meet current standards at Lioness Park, Blue                                                                                                                                         | Blue Haven Gwandalan Berkeley Vale                                              | Open Space and<br>Recreation        | \$300,000   |
| CSP Obi | Bell Park, and Irene Parade Reserve<br>ective: 4 Educated, innovative, creative commi                                                                                                                                                              | Noraville                                                                       |                                     |             |
| CRS.01  | Enclose porch / entry way of the Care and Education Centre                                                                                                                                                                                         | Kanwal                                                                          | Community Partnerships and Planning | \$24,000    |
| CSP Obi | ective 6: Community ownership of natural and                                                                                                                                                                                                       | built environ                                                                   |                                     |             |
| PED.30  | Upgrade and renewal of asset protection zones                                                                                                                                                                                                      | Shire Wide                                                                      | Property Management                 | \$100,000   |
| PED.31  | Upgrade and renewal of fire trails                                                                                                                                                                                                                 | Shire Wide                                                                      | Property Management                 | \$100,000   |
|         | ective 7: Strong business sector and employme                                                                                                                                                                                                      |                                                                                 | ,                                   | +-00,000    |
| PED.18  | Embellish heritage listed jetties as part of the Long Jetty Masterplan including lighting, seating, and viewing platforms                                                                                                                          | Long Jetty                                                                      | Property Development                | \$200,000   |
| PED.20  | Upgrade boardwalk link                                                                                                                                                                                                                             | Budgewoi                                                                        | Property Development                | \$350,000   |
| CSP Obi | ective 9: Civic leadership                                                                                                                                                                                                                         |                                                                                 |                                     |             |
| CRS.10  | Digital Communications and Engagement Material - video camera, lighting equipment, and MacBook Pro for productions                                                                                                                                 | Shire Wide                                                                      | Customer and Community<br>Relations | \$17,000    |
|         | • •                                                                                                                                                                                                                                                | •                                                                               |                                     |             |