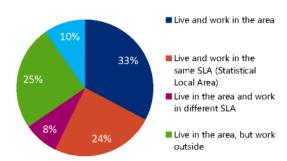

household income / week at \$723 (National \$1,025)<sup>16</sup>.





id Consulting Pty Ltd, 2012 http://profile.id.com.au/wyong/employment-status?BMID=50
 id Consulting Pty Ltd, 2012 http://profile.id.com.au/wyong/employment-status?BMID=25

<sup>&</sup>lt;sup>15</sup> .id Consulting Pty Ltd, 2012 http://profile.id.com.au/wyong/qualifications?BMID=50; http://profile.id.com.au/wyong/schooling?BMID=50 <sup>16</sup> DEEWR, Overview of the Central Coast-Hunter Priority Employment Area (PEA), August 2011

## Local workforce

Journey to work data shows that of the 39,569 people who work in Wyong Shire, 29,170 (73.7%) also live in the area. Research also shows that of the 59,956 working residents, 22,094 (36.8%) travel outside of the area to work17.

#### Employment location of residents 2011



# Diversity of local population

The Aboriginal population on the Central Coast was 3.6% as at 2011, an increase of 0.9% from 2006. The Wyong Shire has a greater proportion of Aboriginal and Torres Strait Islander population than the Greater Sydney region (1.2%) and Australia (2.5%)18.

As part of the Council of Australian Governments (COAG) agreement for closing the disadvantage gap between Aboriginal and non-Aboriginal people, the NSW Government is committed to meeting a target of 2.6% Aboriginal employment within the public sector by 2015. However, the 'Making It Our Business NSW Policy Statement' (2006-2008) and Action Plan (2009-2012) on 'Improving Aboriginal Employment in the NSW Public Sector', together state that NSW Public Sector Agencies are encouraged to establish agency speci