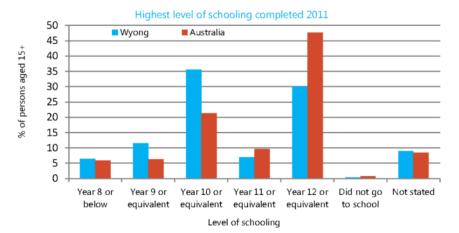

labour force participation rate (derived from those aged 15+) in Wyong Shire is 54.5%, slightly lower than our southern counterpart, Gosford City (57.3%) and significantly lower than NSW (59.7%) and Australia (61.4%) <sup>14</sup>.

- The proportion of residents with lower levels of education and qualifications compared with the National average. For example, in Wyong Shire only 30.1% of people aged over 15 years have completed Year 12 schooling (or equivalent) compared to 47.6% nationally, and only 8.1% hold a Bachelor or Higher degree compared to 18.8% nationally<sup>15</sup>.
- Other indicators include jobless families with children at 26% (National 20%), sole parent jobless families at 55% (National 48%), lower median household income / week at \$723 (National \$1,025)<sup>16</sup>.





id Consulting Pty Ltd, 2012 http://profile.id.com.au/wyong/employment-status?BMID=50
 id Consulting Pty Ltd, 2012 http://profile.id.com.au/wyong/employment-status?BMID=25

<sup>&</sup>lt;sup>15</sup> .id Consulting Pty Ltd, 2012 http://profile.id.com.au/wyong/qualifications?BMID=50; http://profile.id.com.au/wyong/schooling?BMID=50 <sup>16</sup> DEEWR, Overview of the Central Coast-Hunter Priority Employment Area (PEA), August 2011

## Local workforce

Journey to work data shows that of the 39,569 people who work in Wyong Shire, 29,170 (73.7%) also live in the area. Research also shows that of the 59,956 working residents, 22,094 (36.8%) travel outside of the area to work17.

#### Employment location of residents 2011



# Diversity of local population

The Aboriginal population on the