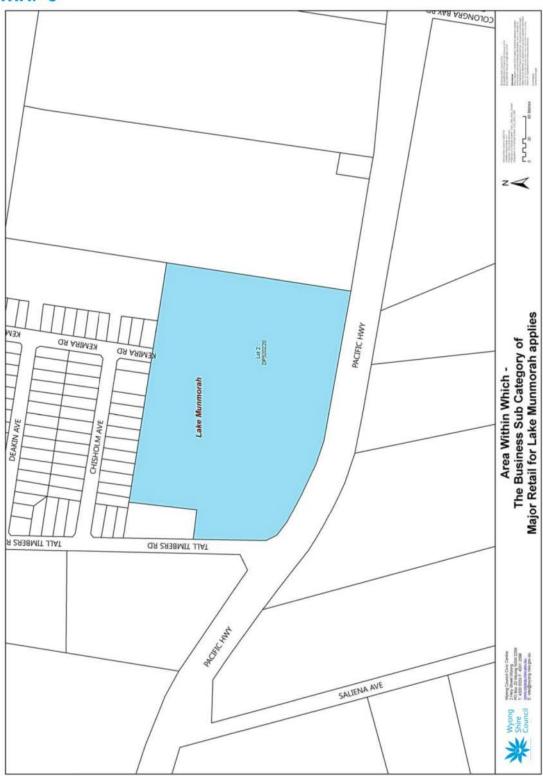

.

This approach, of providing a complete account for all charges related to Council's role as a local government authority and water authority aligns with the NSW Government's best practice guidelines for water billing. It provides transparency to service costs and more frequent bills to assist customers in managing their water usage and budget household expenses much more effectively.

It is also considered that this separation will also assist customers to better understand the contribution they make toward each of the services that Council provides to the community. This is particularly applicable through the land value based ordinary rates, as well as the other locality based charges, and for specific property related services.







VALUE. CREATE. LEAD.





VALUE. CREATE. LEAD.





VALUE. CREATE. LEAD.





VALUE. CREATE. LEAD.

### Special Rates

Special Rates are also levied based on land values provided by the NSW Valuer General.

For 2015-16 Council proposes to continue with the base amount rating structure.

The following special rates are proposed for 2015-16.

| Special Rate                                                                                                                                                                                                                                                                                                                                                                                                              | Properties Assessed