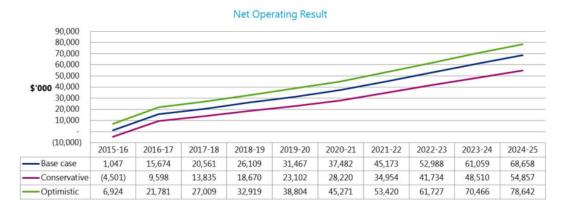

|
| Tip Volumes              | 1.0% tonnages      | \$56k change in revenue    |  |  |
| Inflation Other Expenses | 0.5% cost base     | \$213k change in expenses  |  |  |
| Inflation Materials      | 0.5% cost base     | \$333k change in expenses  |  |  |
| Staff Establishment      | 1.0% vacancy rate  | \$723k change in expenses  |  |  |

### **SCENARIOS**

The LTFP includes the following three scenarios designed to model the impact of changes in assumptions:

- A. Base Case (business as usual)
- B. Conservative
- C. Optimistic

All scenarios maintain a consistent capital works program, assume existing levels of service are maintained and ensure that a positive cash position is achieved. The net operating results (before capital income) for all scenarios are shown on the below graph.



### A. Base case

This scenario includes the following assumptions:

- Ordinary Rates escalated with SRV for next two years followed by the rate peg thereafter (6.9% until 2016-17 reverting to assumed rate peg of 2.5% thereafter)
- Water Supply Authority income represents prices approved by IPART for the current determination period until 2016-17 escalated with CPI and conservative growth thereafter
- · Operating expenditures that support delivery of the Community Strategic Plan
- · Financially sustainable capital expenditure program consistent with the Asset Management Strategy



The below financial tables represent the base case planned outcomes over the ten year horizon.

VALUE, CREATE, LEAD.

| Wyong Shire Council 10 Year Einancial Plan for the Years ending 30 June 2025 |         |