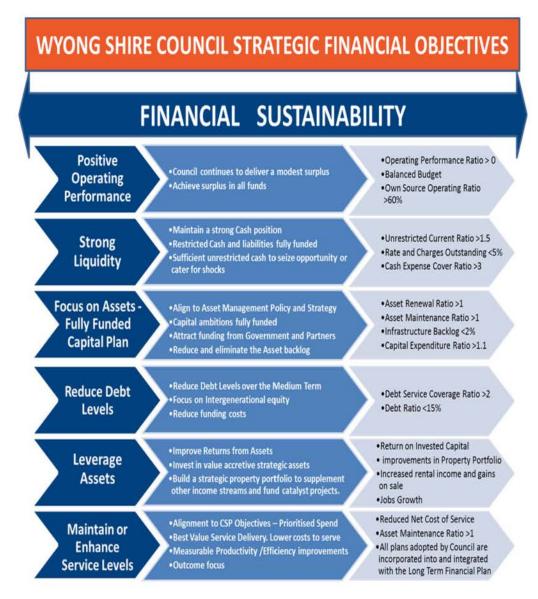

#### Long Term Resourcing Strategy

To ensure that we have the right resources to deliver the CSP we develop a number of strategies that help us identify and project resourcing needs.

Long Term Financial Plan - a ten year plan to ensure we maintain financial sustainability while delivering a best value level and mix of services, maintain assets and meet costs of unexpected events.

Asset Management Strategy - a ten year plan outlining how we manage the assets we provide and maintain for our community.

Workforce Management Strategy - a four year plan to ensure our workforce is appropriately skilled to deliver the actions outlined in this Strategic Plan.