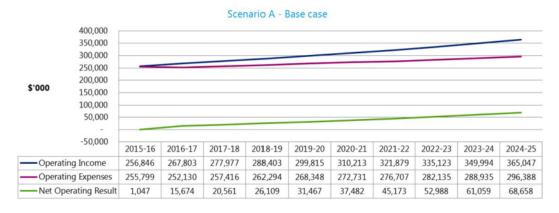

program, assume existing levels of service are maintained and ensure that a positive cash position is achieved. The net operating results (before capital income) for all scenarios are shown on the below graph.



### A. Base case

This scenario includes the following assumptions:

- Ordinary Rates escalated with SRV for next two years followed by the rate peg thereafter (6.9% until 2016-17 reverting to assumed rate peg of 2.5% thereafter)
- Water Supply Authority income represents prices approved by IPART for the current determination period until 2016-17 escalated with CPI and conservative growth thereafter
- · Operating expenditures that support delivery of the Community Strategic Plan
- · Financially sustainable capital expenditure program consistent with the Asset Management Strategy



The below financial tables represent the base case planned outcomes over the ten year horizon.

VALUE, CREATE, LEAD.

| Wyong Shire Council 10 Year Einancial Plan for the Years ending 30 June 2025 |         |              |         |         |         |         |                 |         |         |         |         |         |
|------------------------------------------------------------------------------|---------|--------------|---------|---------|---------|---------|-----------------|---------|---------|---------|---------|---------|
| INCOME STATEMENT - CONSOLIDATED                                              | Actuals | Current Year |         |         |         |         | Projected Years | fears   |         |         |         |         |
| Scenario: 1 - Base Case