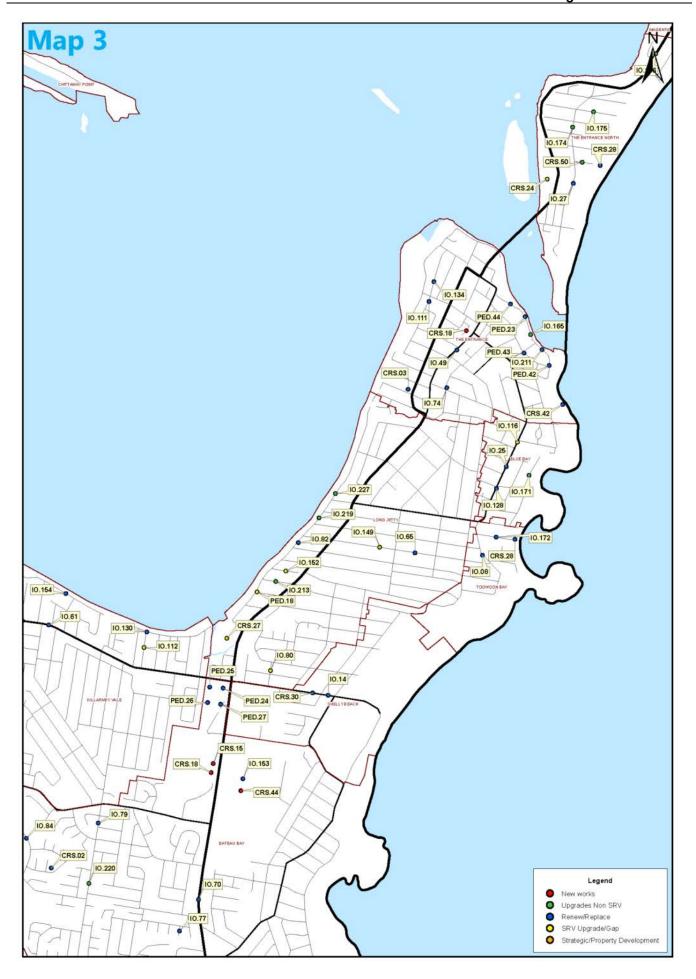

#### **Capital works location maps**

Maps of the Shire showing the location of the 2015-16 capital works program.

Cover photo: Crackneck Glory by Jack Symington 2014 Exposure Photography Competition

| Ref No.  | SRV Project                                  | Location   | Responsible Unit   | Budget    |
|----------|----------------------------------------------|------------|--------------------|-----------|
| CSP Obje | ective 2: Ease of Travel                     |            |                    |           |
| IO.76    | Pavement renewal programme on Robleys Lane   | Wyong      | Roads and Drainage | \$40,000  |
| IO.80    | Pavement renewal programme on Mayfair Street | Long Jetty | Roads and Drainage | \$90,000  |
| IO.81    | Pavement renewal programme on Edward Street  | Budgewoi   | Roads and Drainage | \$100,000 |
| IO.88    | Road seal upgrade on Fern Tree Lane          | Palmdale   | Roads and Drainage | \$50,000  |
| IO.89    | Road seal upgrade on Bridget Street          | Ourimbah   | Roads and Drainage | \$75,000  |
| IO.90    | Road seal upgrade on Forest Road             | Kulnura    | Roads and Drainage | \$100,000 |
| IO.91    | Road seal upgrade on Palmdale Road           | Palmdale   | Roads and Drainage | \$150,000 |

| Ref No. | SRV Project                                                                                                                                                                                                                                        | Location                                                                        | Responsible Unit                    | Budget      |
|---------|----------------------------------------------------------------------------------------------------------------------------------------------------------------------------------------------------------------------------------------------------|---------------------------------------------------------------------------------|-------------------------------------|-------------|
| IO.92   | Road seal upgrade on Hunts Road                                                                                                                                                                                                                    | Kulnura                                                                         | Roads and Drainage                  | \$160,000   |
| IO.93   | Road seal upgrade on Cherry Lane                                                                                                                                                                                                                   | Kulnura                                                                         | Roads and Drainage                  | \$250,000   |
| IO.94   | Road seal upgrade on Finns Road                                                                                                                                                                                                                    | Kulnura                                                                         | Roads and Drainage                  | \$250,000   |
| IO.97   | Guard rail renewal                                                                                                                                                                                                                                 | Shire Wide                                                                      | Roads and Drainage                  | \$25,000    |
| IO.101  | Road safety facilities on Weemala Avenue                                                                                                                                                                                                           | Budgewoi                                                                        | Roads and Drainage                  | \$100,000   |
| IO.102  | Upgrade road safety facilities on Colorado Drive                                                                                                                                                                                                   | Blue Haven                                                                      | Roads and Drainage                  | \$270,000   |
| IO.106  | Road upgrade / stormwater drainage renewal on Kilpa<br>Road                                                                                                                                                                                        | Wyongah                                                                         | Roads and Drainage                  | \$200,000   |
| IO.108  | Road upgrade / stormwater drainage renewal on Bald<br>Street                                                                                                                                                                                       | Norah Head                                                                      | Roads and Drainage                  | \$307,000   |
| IO.112  | Road upgrade / stormwater drainage renewal on Norton<br>Avenue                                                                                                                                                                                     | Killarney Vale                                                                  | Roads and Drainage                  | \$750,000   |
| IO.113  | Road upgrade / stormwater drainage renewal on<br>Blenheim Avenue, Buckingham Road, St James Avenue,<br>and Windsor Road                                                                                                                            | Berkeley Vale                                                                   | Roads and Drainage                  | \$770,000   |
| IO.114  | Stage 3 road upgrade / stormwater drainage renewal on Maitland Street                                                                                                                                                                              | Norah Head                                                                      | Roads and Drainage                  | \$800,000   |
| IO.115  | Road upgrade / stormwater drainage renewal on<br>Goorama Avenue                                                                                                                                                                                    | San Remo                                                                        | Roads and Drainage                  | \$1,020,000 |
| IO.116  | Road upgrade / stormwater drainage renewal on Bay<br>Road                                                                                                                                                                                          | Blue Bay                                                                        | Roads and Drainage                  | \$1,200,000 |
| IO.149  | Footpath upgrades on Pacific Street to Toowoon Bay<br>Road as part of the Long Jetty Masterplan                                                                                                                                                    | Long Jetty                                                                      | Roads and Drainage                  | \$241,000   |
| IO.152  | Timber footbridge replacement programme on Gladstan Avenue                                                                                                                                                                                         | Long Jetty                                                                      | Roads and Drainage                  | \$30,000    |
| CSP Obj | ective 3: Access to facilities, programs and ser                                                                                                                                                                                                   | vices                                                                           |                                     |             |
| CRS.24  | Implement priority actions from the Aquatic Infrastructure Strategy on Terilbah Reserve fishing platform                                                                                                                                           | The Entrance                                                                    | Open Space and<br>Recreation        | \$90,000    |
| CRS.27  | Upgrade Saltwater Creek boat ramp and carpark as part of the Long Jetty Masterplan                                                                                                                                                                 | Long Jetty                                                                      | Open Space and<br>Recreation        | \$357,500   |
| CRS.37  | Masterplan implementation including car park, access                                                                                                                                                                                               | Summerland                                                                      | Open Space and                      | \$50,000    |
|         | points and foreshore improvements at Boat Harbour                                                                                                                                                                                                  | Point                                                                           | Recreation                          |             |
| CRS.43  | Implement priority actions from Skate Park Strategy                                                                                                                                                                                                | Lake Haven<br>San Remo                                                          | Open Space and<br>Recreation        | \$200,000   |
| CRS.48  | Replace high risk play equipment with natural play<br>spaces at George Fulcher Playground, Tuesday Street<br>Reserve, Ted Doyle Oval, Swan St Reserve, Freemans<br>Glen Park, Warnervale Athletic Oval, Redgum Hilltop<br>Park, and Colorado Drive | Killarney Vale<br>Tuggerawong<br>Berkeley Vale<br>Kanwal<br>Mardi<br>Warnervale | Open Space and<br>Recreation        | \$250,000   |
| CRS.49  | Renew play equipment to minimise risk and replace softfall to meet current standards at Lioness Park, Blue                                                                                                                                         | Blue Haven Gwandalan Berkeley Vale                                              | Open Space and<br>Recreation        | \$300,000   |
| CSP Obi | Bell Park, and Irene Parade Reserve<br>ective: 4 Educated, innovative, creative commi                                                                                                                                                              | Noraville                                                                       |                                     |             |
| CRS.01  | Enclose porch / entry way of the Care and Education Centre                                                                                                                                                                                         | Kanwal                                                                          | Community Partnerships and Planning | \$24,000    |
| CSP Obi | ective 6: Community ownership of natural and                                                                                                                                                                                                       | built environ                                                                   |                                     |             |
| PED.30  | Upgrade and renewal of asset protection zones                                                                                                                                                                                                      | Shire Wide                                                                      | Property Management                 | \$100,000   |
| PED.31  | Upgrade and renewal of fire trails                                                                                                                                                                                                                 | Shire Wide                                                                      | Property Management                 | \$100,000   |
|         | ective 7: Strong business sector and employme                                                                                                                                                                                                      |                                                                                 | ,                                   | +-00,000    |
| PED.18  | Embellish heritage listed jetties as part of the Long Jetty Masterplan including lighting, seating, and viewing platforms                                                                                                                          | Long Jetty                                                                      | Property Development                | \$200,000   |
| PED.20  | Upgrade boardwalk link                                                                                                                                                                                                                             | Budgewoi                                                                        | Property Development                | \$350,000   |
| CSP Obi | ective 9: Civic leadership                                                                                                                                                                                                                         |                                                                                 |                                     |             |
| CRS.10  | Digital Communications and Engagement Material - video camera, lighting equipment, and MacBook Pro for productions                                                                                                                                 | Shire Wide                                                                      | Customer and Community<br>Relations | \$17,000    |
|         | • •                                                                                                                                                                                                                                                | •                                                                               |                                     |             |