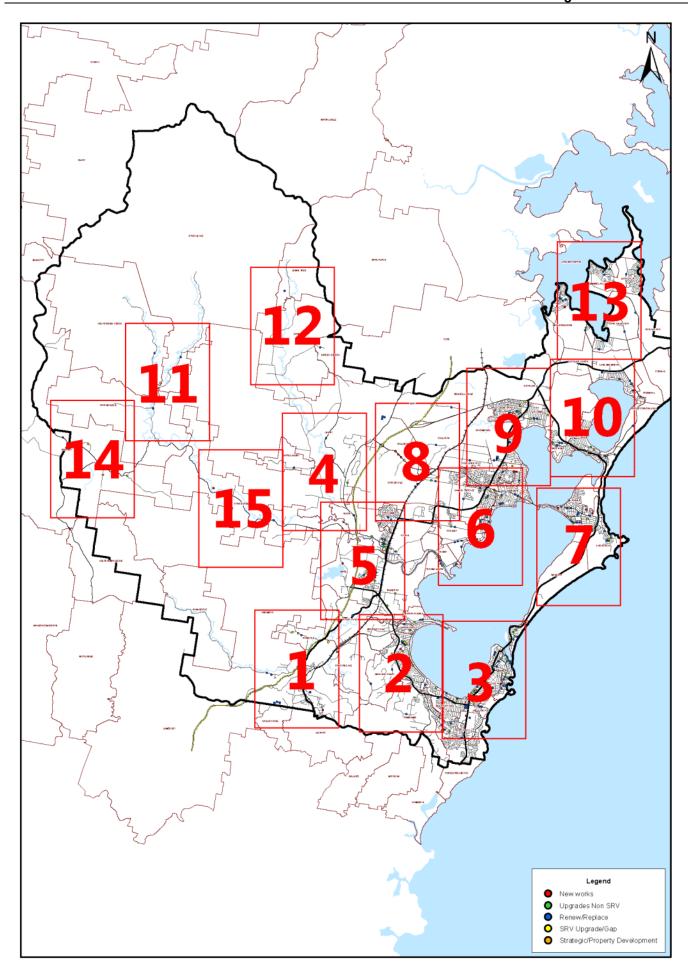

#### **Capital works location maps**

Maps of the Shire showing the location of the 2015-16 capital works program.

Cover photo: Crackneck Glory by Jack Symington 2014 Exposure Photography Competition

#### **SPECIAL RATE VARIATION PROJECTS**

On 1 July 2013 we implemented a 6.9% Special Rate Variation (SRV), on ordinary and special rates (including the standard rate peg). SRV income is only used for infrastructure asset backlog works and improvements in financial sustainability. The following table details the projects that will be undertaken using special rate variation funding in the 2015-16 financial year. A full list of capital projects, including those funded by other methods, is included in Section 3, under each CSP planning theme.

| Ref No.  | SRV Project                                  | Location   | Responsible Unit   | Budget    |
|----------|----------------------------------------------|------------|--------------------|-----------|
| CSP Obje | ective 2: Ease of Travel                     |            |                    |           |
| IO.76    | Pavement renewal programme on Robleys Lane   | Wyong      | Roads and Drainage | \$40,000  |
| IO.80    | Pavement renewal programme on Mayfair Street | Long Jetty | Roads and Drainage | \$90,000  |
| IO.81    | Pavement renewal programme on Edward Street  | Budgewoi   | Roads and Drainage | \$100,000 |
| IO.88    | Road seal upgrade on Fern Tree Lane          | Palmdale   | Roads and Drainage | \$50,000  |
| IO.89    | Road seal upgrade on Bridget Street          | Ourimbah   | Roads and Drainage | \$75,000  |
| IO.90    | Road seal upgrade on Forest Road             | Kulnura    | Roads and Drainage | \$100,000 |
| IO.91    | Road seal upgrade on Palmdale Road           | Palmdale   | Roads and Drainage | \$150,000 |

| Ref No. | SRV Project                                                                                                                                                                                                                                        | Location                                                                        | Responsible Unit                    | Budget      |
|---------|----------------------------------------------------------------------------------------------------------------------------------------------------------------------------------------------------------------------------------------------------|---------------------------------------------------------------------------------|-------------------------------------|-------------|
| IO.92   | Road seal upgrade on Hunts Road                                                                                                                                                                                                                    | Kulnura                                                                         | Roads and Drainage                  | \$160,000   |
| IO.93   | Road seal upgrade on Cherry Lane                                                                                                                                                                                                                   | Kulnura                                                                         | Roads and Drainage                  | \$250,000   |
| IO.94   | Road seal upgrade on Finns Road                                                                                                                                                                                                                    | Kulnura                                                                         | Roads and Drainage                  | \$250,000   |
| IO.97   | Guard rail renewal                                                                                                                                                                                                                                 | Shire Wide                                                                      | Roads and Drainage                  | \$25,000    |
| IO.101  | Road safety facilities on Weemala Avenue                                                                                                                                                                                                           | Budgewoi                                                                        | Roads and Drainage                  | \$100,000   |
| IO.102  | Upgrade road safety facilities on Colorado Drive                                                                                                                                                                                                   | Blue Haven                                                                      | Roads and Drainage                  | \$270,000   |
| IO.106  | Road upgrade / stormwater drainage renewal on Kilpa<br>Road                                                                                                                                                                                        | Wyongah                                                                         | Roads and Drainage                  | \$200,000   |
| IO.108  | Road upgrade / stormwater drainage renewal on Bald<br>Street                                                                                                                                                                                       | Norah Head                                                                      | Roads and Drainage                  | \$307,000   |
| IO.112  | Road upgrade / stormwater drainage renewal on Norton<br>Avenue                                                                                                                                                                                     | Killarney Vale                                                                  | Roads and Drainage                  | \$750,000   |
| IO.113  | Road upgrade / stormwater drainage renewal on<br>Blenheim Avenue, Buckingham Road, St James Avenue,<br>and Windsor Road                                                                                                                            | Berkeley Vale                                                                   | Roads and Drainage                  | \$770,000   |
| IO.114  | Stage 3 road upgrade / stormwater drainage renewal on Maitland Street                                                                                                                                                                              | Norah Head                                                                      | Roads and Drainage                  | \$800,000   |
| IO.115  | Road upgrade / stormwater drainage renewal on<br>Goorama Avenue                                                                                                                                                                                    | San Remo                                                                        | Roads and Drainage                  | \$1,020,000 |
| IO.116  | Road upgrade / stormwater drainage renewal on Bay<br>Road                                                                                                                                                                                          | Blue Bay                                                                        | Roads and Drainage                  | \$1,200,000 |
| IO.149  | Footpath upgrades on Pacific Street to Toowoon Bay<br>Road as part of the Long Jetty Masterplan                                                                                                                                                    | Long Jetty                                                                      | Roads and Drainage                  | \$241,000   |
| IO.152  | Timber footbridge replacement programme on Gladstan Avenue                                                                                                                                                                                         | Long Jetty                                                                      | Roads and Drainage                  | \$30,000    |
| CSP Obj | ective 3: Access to facilities, programs and ser                                                                                                                                                                                                   | vices                                                                           |                                     |             |
| CRS.24  | Implement priority actions from the Aquatic Infrastructure Strategy on Terilbah Reserve fishing platform                                                                                                                                           | The Entrance                                                                    | Open Space and<br>Recreation        | \$90,000    |
| CRS.27  | Upgrade Saltwater Creek boat ramp and carpark as part of the Long Jetty Masterplan                                                                                                                                                                 | Long Jetty                                                                      | Open Space and<br>Recreation        | \$357,500   |
| CRS.37  | Masterplan implementation including car park, access                                                                                                                                                                                               | Summerland                                                                      | Open Space and                      | \$50,000    |
|         | points and foreshore improvements at Boat Harbour                                                                                                                                                                                                  | Point                                                                           | Recreation                          |             |
| CRS.43  | Implement priority actions from Skate Park Strategy                                                                                                                                                                                                | Lake Haven<br>San Remo                                                          | Open Space and<br>Recreation        | \$200,000   |
| CRS.48  | Replace high risk play equipment with natural play<br>spaces at George Fulcher Playground, Tuesday Street<br>Reserve, Ted Doyle Oval, Swan St Reserve, Freemans<br>Glen Park, Warnervale Athletic Oval, Redgum Hilltop<br>Park, and Colorado Drive | Killarney Vale<br>Tuggerawong<br>Berkeley Vale<br>Kanwal<br>Mardi<br>Warnervale | Open Space and<br>Recreation        | \$250,000   |
| CRS.49  | Renew play equipment to minimise risk and replace softfall to meet current standards at Lioness Park, Blue                                                                                                                                         | Blue Haven Gwandalan Berkeley Vale                                              | Open Space and<br>Recreation        | \$300,000   |
| CSP Obi | Bell Park, and Irene Parade Reserve<br>ective: 4 Educated, innovative, creative commi                                                                                                                                                              | Noraville                                                                       |                                     |             |
| CRS.01  | Enclose porch / entry way of the Care and Education Centre                                                                                                                                                                                         | Kanwal                                                                          | Community Partnerships and Planning | \$24,000    |
| CSP Obi | ective 6: Community ownership of natural and                                                                                                                                                                                                       | built environ                                                                   |                                     |             |
| PED.30  | Upgrade and renewal of asset protection zones                                                                                                                                                                                                      | Shire Wide                                                                      | Property Management                 | \$100,000   |
| PED.31  | Upgrade and renewal of fire trails                                                                                                                                                                                                                 | Shire Wide                                                                      | Property Management                 | \$100,000   |
|         | ective 7: Strong business sector and employme                                                                                                                                                                                                      |                                                                                 | ,                                   | +-00,000    |
| PED.18  | Embellish heritage listed jetties as part of the Long Jetty Masterplan including lighting, seating, and viewing platforms                                                                                                                          | Long Jetty                                                                      | Property Development                | \$200,000   |
| PED.20  | Upgrade boardwalk link                                                                                                                                                                                                                             | Budgewoi                                                                        | Property Development                | \$350,000   |
| CSP Obi | ective 9: Civic leadership                                                                                                                                                                                                                         |                                                                                 |                                     |             |
| CRS.10  | Digital Communications and Engagement Material - video camera, lighting equipment, and MacBook Pro for productions                                                                                                                                 | Shire Wide                                                                      | Customer and Community<br>Relations | \$17,000    |
|         | • •                                                                                                                                                                                                                                                | •                                                                               |                                     |             |