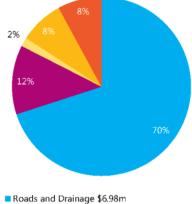

#### Priority areas

To ensure we are spending against community priorities, 78% of our operating and capital expenditure will be invested in the following top five expenditure areas:

| Area                                         | 2015-16<br>Operational<br>Budget<br>(\$'m) | 2015-16<br>Capital<br>Budget<br>(\$'m) | 2015-16<br>Total<br>Budget<br>(\$'m) |
|----------------------------------------------|--------------------------------------------|----------------------------------------|--------------------------------------|
| Roads and Drainage                           | 39.9                                       | 26.1                                   | 66.0                                 |
| Water and Sewer                              | 80.7                                       | 25.3                                   | 106.0                                |
| Waste and Other<br>Commercial<br>Enterprises | 50.8                                       | 4.8                                    | 55.6                                 |
| Waterways and Asset<br>Management            | 11.1                                       | 3.2                                    | 14.3                                 |
| Open Space and<br>Recreation                 | 18.8                                       | 18.9                                   | 37.7                                 |
| Total                                        | 201.3                                      | 78.3                                   | 279.6                                |
| % of Total Spend                             | 79%                                        | 75%                                    | 78%                                  |