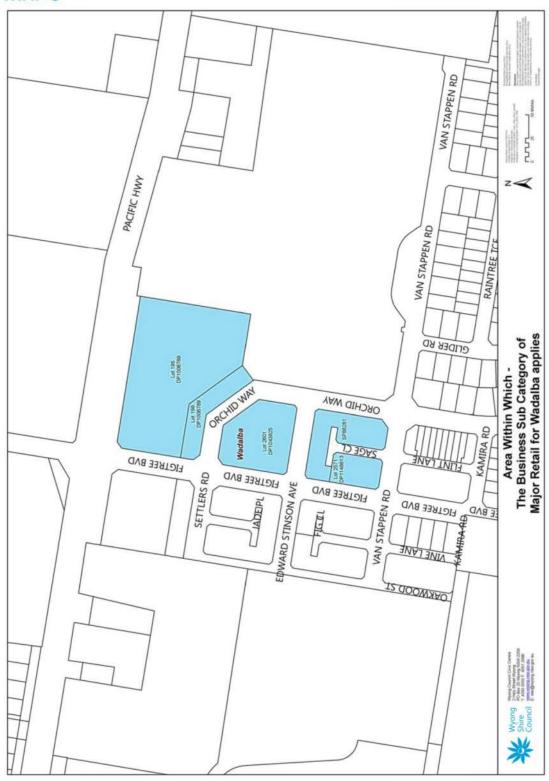

ding a complete account for all charges related to Council's role as a local government authority and water authority aligns with the NSW Government's best practice guidelines for water billing. It provides transparency to service costs and more frequent bills to assist customers in managing their water usage and budget household expenses much more effectively.

It is also considered that this separation will also assist customers to better understand the contribution they make toward each of the services that Council provides to the community. This is particularly applicable through the land value based ordinary rates, as well as the other locality based charges, and for specific property related services.







VALUE. CREATE. LEAD.





VALUE. CREATE. LEAD.





VALUE. CREATE. LEAD.





VALUE. CREATE. LEAD.

### Special Rates

Special Rates are also levied based on land values provided by the NSW Valuer General.

For 2015-16 Council proposes to continue with the base amount rating structure.

The following special rates are proposed for 2015-16.

| Special Rate                                                                                                                                                                                                                                                                                                                                                                                                              | Properties Assessed