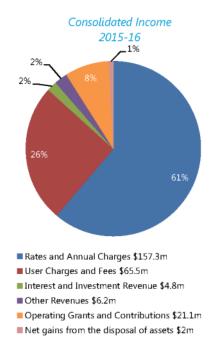

#### **Income**

We have budgeted to receive \$257 million in operating income in 2015-16.

- Rates and annual charges \$157.3m
- User charges and fees \$65.5m
- Interest and investment revenue \$4.8m
- Other revenues \$6.2m
- $\blacksquare$  Operating grants and contributions \$21.1m
- Net gains from the disposal of assets \$2.0m