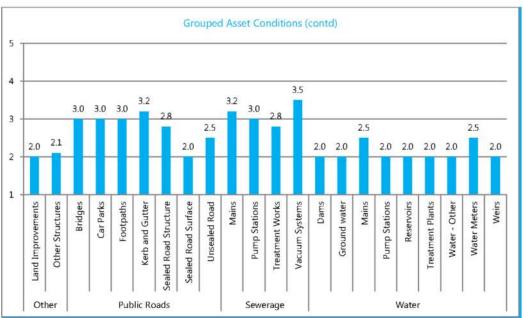

|  |
| Fair                           | between 4 and 6  |  |
| Poor                           | between 2 and 4  |  |
| Very Poor                      | between 0 and 2  |  |
| Failed                         | less than 0      |  |

Council's average road condition (below) deteriorated for a long period of time to a "fair" condition level, but has recently improved toward a "good" level as a result of decisions to focus on pavement renewal work.



The following chart shows the range of Pavement Condition Index over the road network and demonstrates that while there is a significant length of road in fair to good condition, there is also a substantial length of the network in poor to very poor condition.



**VALUE. CREATE. LEAD.** 

# Grouped Asset Conditions Using Special Schedule 7





# **Asset portfolio**

The following chart shows the value of the asset portfolio, with the majority being in the areas of water, sewerage, roads and drainage.

Public Asset Replacement Value (\$3.74 billion)



VALUE. CREATE. LEAD.

# **ADDRESSING THE MAINTENANCE AND RENEWAL FUNDING GAP**

The Asset Management Policy prioritises the sustainable management of current assets (renewals) before committing to new and upgraded assets that we may not be able to maintain. It does however recognise that new and upgrade work is required to cope with future population growth and requires consideration of future funding capacity for these works. The options that have been identified for managing the funding gap include:

|     | Options