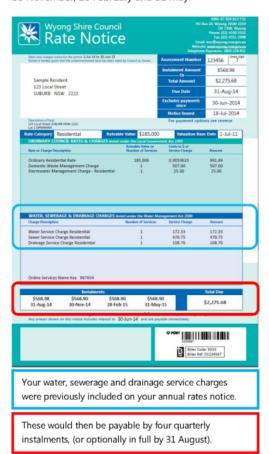

for each location, with payment due one month after the issue date. Monthly water meter reading and water usage accounts have been issued to customers with extremely high water usage patterns.

From 1 July 2015 Council is introducing a change in its billing methodology by separating those accounts related to the *Local Government Act 1993* from those accounts related to the *Water Management Act 2000*. Meaning, under the *Local Government Act 1993*, an annual rates and charges notice will be issued in July, and will exclude the annual charges for water, sewerage and drainage services.

As has occurred in the past, these *Local Government Act* 1993 charges will be payable in full by 31 August, or optionally paid over four instalments, due by 31 August, 30 November, 28 February and 31 May.



VALUE, CREATE, LEAD.

Separately, Council will issue each customer with a water, sewerage and drainage service account (for availability or connected) on a quarterly basis. Water usage will also be measured quarterly and included in the account.

Customers with extremely high water usage patterns will continue to have the meters read monthly and be issued with a monthly account for one twelfth of the relevant annual water, sewerage and drainage service charges.

This approach, of providing a complete account for all charges related to Council's role as a local government authority and water authority aligns with the NSW Government's best practice guidelines for water billing. It provides transparency to service costs and more frequent bills to assist customers in managing their water usa