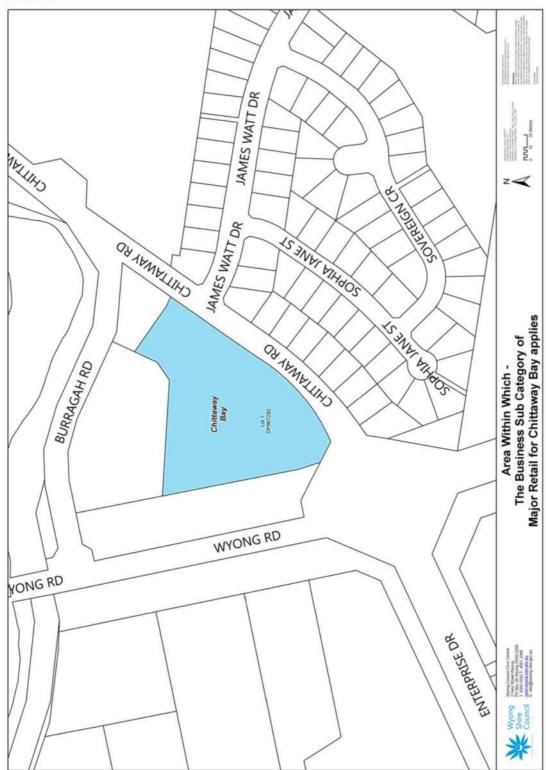

es.

This approach, of providing a complete account for all charges related to Council's role as a local government authority and water authority aligns with the NSW Government's best practice guidelines for water billing. It provides transparency to service costs and more frequent bills to assist customers in managing their water usage and budget household expenses much more effectively.

It is also considered that this separation will also assist customers to better understand the contribution they make toward each of the services that Council provides to the community. This is particularly applicable through the land value based ordinary rates, as well as the other locality based charges, and for specific property related services.







VALUE. CREATE. LEAD.





VALUE. CREATE. LEAD.





VALUE. CREATE. LEAD.





VALUE. CREATE. LEAD.

### Special Rates

Special Rates are also levied based on land values provided by the NSW Valuer General.

For 2015-16 Council proposes to continue with the base amount rating structure.

The following special rates are proposed for 2015-16.

| Special Rate                                                                                                                                                                                                                                                                                                                                                                                                              | Properties Assessed