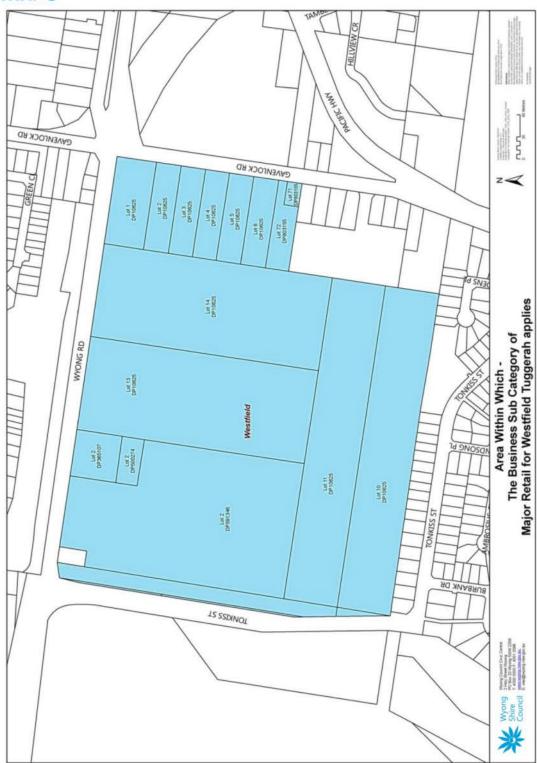

and drainage service charges.

This approach, of providing a complete account for all charges related to Council's role as a local government authority and water authority aligns with the NSW Government's best practice guidelines for water billing. It provides transparency to service costs and more frequent bills to assist customers in managing their water usage and budget household expenses much more effectively.

It is also considered that this separation will also assist customers to better understand the contribution they make toward each of the services that Council provides to the community. This is particularly applicable through the land value based ordinary rates, as well as the other locality based charges, and for specific property related services.







VALUE. CREATE. LEAD.





VALUE. CREATE. LEAD.





VALUE. CREATE. LEAD.





VALUE. CREATE. LEAD.

### Special Rates

Special Rates are also levied based on land values provided by the NSW Valuer General.

For 2015-16 Council proposes to continue with the base amount rating structure.

The following special rates are proposed for 2015-16.

| Special Rate                                                                                                                                                                                                                                                                                                                                                                                                              | Properties Assessed