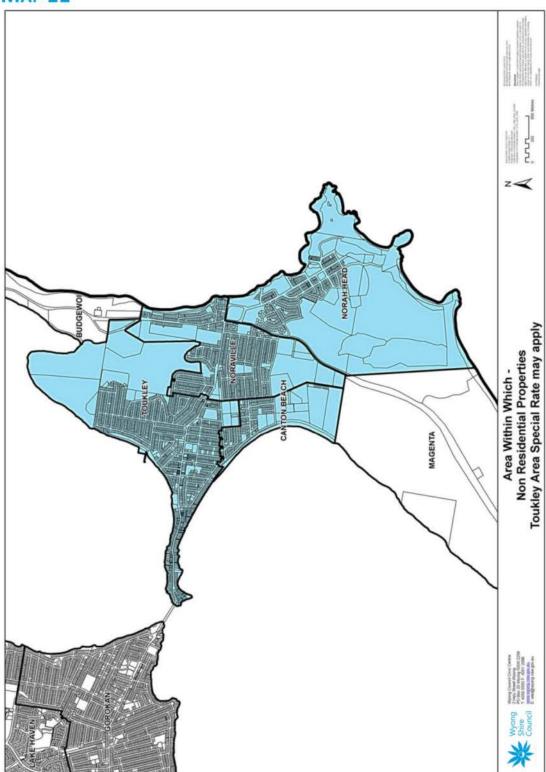

#### Town centre development

Special rate levies are applied against non-residential properties within the Town Centre areas and surrounds. This allows us to support The Entrance Town Centre Management, Greater Toukley Vision and Wyong Regional Chamber of Commerce with funding to assist in the coordination and maintenance of infrastructure and provision of services and attractions.