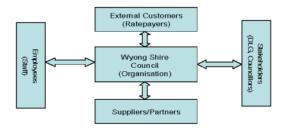

in ensuring that agility is a key initiative given the transformational nature of the organisation at the present time. It will be utilised to continually align the organisational business needs its technology and service delivery capabilities.

#### Issues

The critical issue is ensuring that the evolving needs of the organisation are recognised and communicated effectively.

### Actions

The evolving business needs must be continually reviewed and the systems, resources and processes are aligned to ensure immediate, medium and long term strategies and business needs are met.

A key action over the next four years will be to undertake an annual review of the Information Management structure, resourcing and skills required to deliver on the Information Management Transformation Program.



Figure 2: Improving Information Flows

### Strategy 5 – Technology enhancements and opportunities

### **Purpose**

Council's large geographic area and significant bodies of water provide challenges around physical access to our assets. Therefore providing the opportunity for field staff to access data anytime, anyhow and anywhere is essential to improving productivity and delivering efficiencies to existing work practices.

### **Outcomes**

Increasing the functionality and access to applications in the field for operational staff will provide faster and more efficient service delivery to customers. Enhancing the self service capability of the systems to allow application interaction, at a time and place of their choosing, will enhance the customer experience and increase satisfaction.