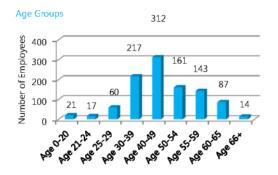

# Workforce diversity

We recognise that it is beneficial to have a workforce reflective of the community we serve. The 2012-2016 Youth Employment Strategy highlighted that we do not currently record and track employees from identified diversity groups or have a diversity strategy. To address this need, Council endorsed recommendations to record and track employees from identified diversity groups (including non-English speaking, youth, women, Aboriginal and disability groups); and develop a strategy for employing people from diversity groups.

# Workforce Age and Gender

The permanent workforce (930), (including full time and part time employees) is represented by:

- 37.4% (348) females
- 62.6% (582) males.

VALUE, CREATE, LEAD.

Data as at 29 March 2015 (including hosted apprentices)





The permanent workforce gender ratio has varied by only 0.1%, with male employees increasing from 62.7% to 62.6% over the previous reporting period.

- The permanent full-time workforce is dominated by male employees 72.3% (571 / 790)
- The permanent part-time workforce is female dominant 92.1% (129 / 140)
- The average permanent female employee is aged 45 years with an average tenure of 10.6 years
- The average permanent male employee is aged 47 years with an average tenure of 14.5 years

The gender balance of employees joining Council in between 1 July 2013 and 30 June 2014 (113) reflects a balance of 47.8% males 52.2% females. This is a substantial change from the previous reporting period where the gender breakdown of new employees favoured females 60.6%, to 39.4% males.





# Res