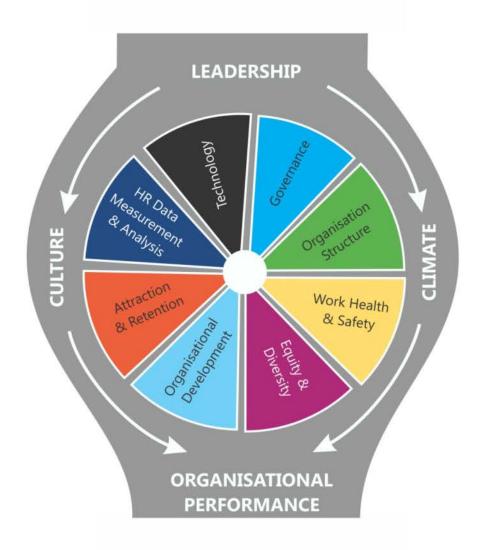

age candidates to Wyong Shire
- building capability and flexibility of the workforce to meet required levels of services
- enhancing the leadership capability across the organisation to deliver the strategic objectives
- increasing change management capability due to the evolving nature of Local Government and community expectations.

Our Human Resources Unit is continuing to implement holistic strategies targeted at eight focus areas to address the identified workforce planning challenges and ensure our operational needs are satisfied.

These eight focus areas form the Workforce Management Strategy Framework and will be implemented in a manner which upholds our workforce values – Progress, Connectedness, Discovery, Diversity and Respect.

# WORKFORCE MANAGEMENT STRATEGY FRAMEWORK (WMSF)



The focus areas within the workforce management strategy aim to lead and support our organisation in building capability and competitive advantage through our people to ensure the achievement of our objectives and make a positive impact on the community. This will be achieved through the development of strategies and tools within each of the eight focus areas, and continual measurement and review.

VALUE. CREATE. LEAD.



**Governance** is focused on ensuring that the organisation has processes and systems that ensure consistent management, cohesive policies, and guidance for each area of the organisation.

## To demonstrate good governance, we will:

- Ensure the Code of Conduct is effectively communicated to new and existing employees and that all employees receive adequate training re