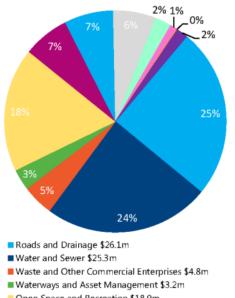

- \$66 million to improve road and drainage networks
- \$106 million on water and sewerage assets
- \$56 million on waste management and other commercial enterprises
- · \$14 million on waterways and asset management
- \$38 million on open space and recreation

#### Priority areas

To ensure we are spending against community priorities, 78% of our operating and capital expenditure will be invested in the following top five expenditure areas:

| Area                                         | 2015-16<br>Operational<br>Budget<br>(\$'m) | 2015-16<br>Capital<br>Budget<br>(\$'m) | 2015-16<br>Total<br>Budget<br>(\$'m) |
|----------------------------------------------|--------------------------------------------|----------------------------------------|--------------------------------------|
| Roads and Drainage                           | 39.9                                       | 26.1                                   | 66.0                                 |
| Water and Sewer                              | 80.7                                       | 25.3                                   | 106.0                                |
| Waste and Other<br>Commercial<br>Enterprises | 50.8                                       | 4.8                                    | 55.6                                 |
| Waterways and Asset<br>Management            | 11.1                                       | 3.2                                    | 14.3                                 |
| Open Space and<br>Recreation                 | 18.8                                       | 18.9                                   | 37.7                                 |
| Total                                        | 201.3                                      | 78.3                                   | 279.6                                |
| % of Total Spend                             | 79%                                        | 75%                                    | 78%                                  |