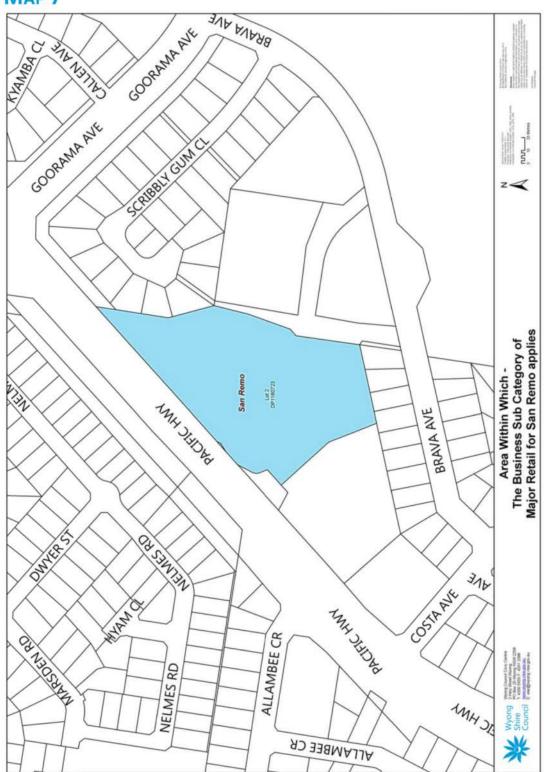

viding a complete account for all charges related to Council's role as a local government authority and water authority aligns with the NSW Government's best practice guidelines for water billing. It provides transparency to service costs and more frequent bills to assist customers in managing their water usage and budget household expenses much more effectively.

It is also considered that this separation will also assist customers to better understand the contribution they make toward each of the services that Council provides to the community. This is particularly applicable through the land value based ordinary rates, as well as the other locality based charges, and for specific property related services.







VALUE. CREATE. LEAD.





VALUE. CREATE. LEAD.





VALUE. CREATE. LEAD.





VALUE. CREATE. LEAD.

### Special Rates

Special Rates are also levied based on land values provided by the NSW Valuer General.

For 2015-16 Council proposes to continue with the base amount rating structure.

The following special rates are proposed for 2015-16.

| Special Rate                                                                                                                                                                                                                                                                                                                                                                                                              | Properties Assessed