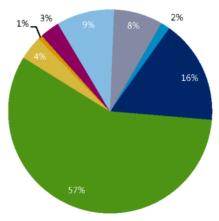

- \$66 million to improve road and drainage networks
- \$106 million on water and sewerage assets
- \$56 million on waste management and other commercial enterprises
- · \$14 million on waterways and asset management
- \$38 million on open space and recreation

#### Priority areas

To ensure we are spending against community priorities, 78% of our operating and capital expenditure will be invested in the following top five expenditure areas:

| Area                                         | 2015-16<br>Operational<br>Budget<br>(\$'m) | 2015-16<br>Capital<br>Budget<br>(\$'m) | 2015-16<br>Total<br>Budget<br>(\$'m) |
|----------------------------------------------|--------------------------------------------|----------------------------------------|--------------------------------------|
| Roads and Drainage                           | 39.9                                       | 26.1                                   | 66.0                                 |
| Water and Sewer                              | 80.7                                       | 25.3                                   | 106.0                                |
| Waste and Other<br>Commercial<br>Enterprises | 50.8                                       | 4.8                                    | 55.6                                 |
| Waterways and Asset<br>Management            | 11.1                                       | 3.2                                    | 14.3                                 |
| Open Space and<br>Recreation                 | 18.8                                       | 18.9                                   | 37.7                                 |
| Total                                        | 201.3                                      | 78.3                                   | 279.6                                |
| % of Total Spend                             | 79%                                        | 75%                                    | 78%                                  |