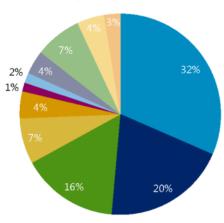

#### Priority areas

To ensure we are spending against community priorities, 78% of our operating and capital expenditure will be invested in the following top five expenditure areas:

| Area                                         | 2015-16<br>Operational<br>Budget<br>(\$'m) | 2015-16<br>Capital<br>Budget<br>(\$'m) | 2015-16<br>Total<br>Budget<br>(\$'m) |
|----------------------------------------------|--------------------------------------------|----------------------------------------|--------------------------------------|
| Roads and Drainage                           | 39.9                                       | 26.1                                   | 66.0                                 |
| Water and Sewer                              | 80.7                                       | 25.3                                   | 106.0                                |
| Waste and Other<br>Commercial<br>Enterprises | 50.8                                       | 4.8                                    | 55.6                                 |
| Waterways and Asset<br>Management            | 11.1                                       | 3.2                                    | 14.3                                 |
| Open Space and<br>Recreation                 | 18.8                                       | 18.9                                   | 37.7                                 |
| Total                                        | 201.3                                      | 78.3                                   | 279.6                                |
| % of Total Spend                             | 79%                                        | 75%                                    | 78%                                  |