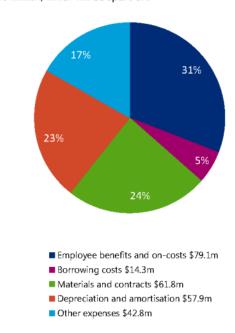

#### FINANCING THE STRATEGIC PLAN

During 2015-16 we will spend \$256 million on essential services and a further \$105 million on assets.

We deliver a number of services to our community including libraries, cemeteries, waste management, building certification, roads and drainage, water and sewerage. As well, we manage an asset portfolio that has a replacement value of over \$3.7 billion.

#### **Income**

We have budgeted to receive \$257 million in operating income in 2015-16.

- Rates and annual charges \$157.3m
- User charges and fees \$65.5m
- Interest and investment revenue \$4.8m
- Other revenues \$6.2m
- $\blacksquare$  Operating grants and contributions \$21.1m
- Net gains from the disposal of assets \$2.0m

#### **Expenditure**

#### Service delivery

Our projected spend on service delivery for 2015-16 is \$256 million, which will be spent on:

#### Priority areas

To ensure we are spending against community priorities, 78% of our operating and capital expenditure will be invested in the following top five expenditure areas:

| Area                                         | 2015-16<br>Operational<br>Budget<br>(\$'m) | 2015-16<br>Capital<br>Budget<br>(\$'m) | 2015-16<br>Total<br>Budget<br>(\$'m) |
|----------------------------------------------|--------------------------------------------|----------------------------------------|--------------------------------------|
| Roads and Drainage                           | 39.9                                       | 26.1                                   | 66.0                                 |
| Water and Sewer                              | 80.7                                       | 25.3                                   | 106.0                                |
| Waste and Other<br>Commercial<br>Enterprises | 50.8                                       | 4.8                                    | 55.6                                 |
| Waterways and Asset<br>Management            | 11.1                                       | 3.2                                    | 14.3                                 |
| Open Space and<br>Recreation                 | 18.8                                       | 18.9                                   | 37.7                                 |
| Total                                        | 201.3                                      | 78.3                                   | 279.6                                |
| % of Total Spend                             | 79%                                        | 75%                                    | 78%                                  |