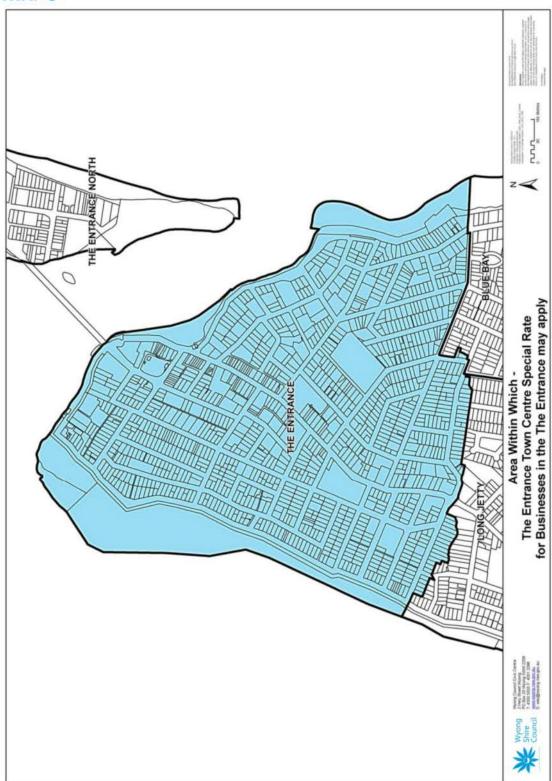

#### Town centre development

Special rate levies are applied against non-residential properties within the Town Centre areas and surrounds. This allows us to support The Entrance Town Centre Management, Greater Toukley Vision and Wyong Regional Chamber of Commerce with funding to assist in the coordination and maintenance of infrastructure and provision of services and attractions.