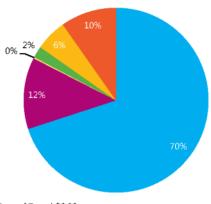

#### **Income**

We have budgeted to receive \$257 million in operating income in 2015-16.

- Rates and annual charges \$157.3m
- User charges and fees \$65.5m
- Interest and investment revenue \$4.8m
- Other revenues \$6.2m
- $\blacksquare$  Operating grants and contributions \$21.1m
- Net gains from the disposal of assets \$2.0m