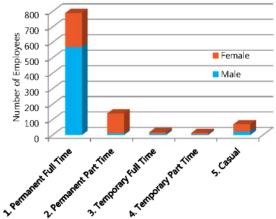

ices)





The permanent workforce gender ratio has varied by only 0.1%, with male employees increasing from 62.7% to 62.6% over the previous reporting period.

- The permanent full-time workforce is dominated by male employees 72.3% (571 / 790)
- The permanent part-time workforce is female dominant 92.1% (129 / 140)
- The average permanent female employee is aged 45 years with an average tenure of 10.6 years
- The average permanent male employee is aged 47 years with an average tenure of 14.5 years

The gender balance of employees joining Council in between 1 July 2013 and 30 June 2014 (113) reflects a balance of 47.8% males 52.2% females. This is a substantial change from the previous reporting period where the gender breakdown of new employees favoured females 60.6%, to 39.4% males.





# Residential location of Employees



Note: figures used in above graphs do not include apprentices

# Permanent Workforce by Occupation and Age

- The average age of our total workforce is 45 years.
   The National median age in the labour force is 38.7 years (ABS 2013<sup>8</sup>)
- The average age of new employees entering the organisation is 33 years
- 23.6% (244) of the total workforce are aged 55 and over. 8.93% (92) are aged 60 years and over, with an increase of 1.1% since the previous reporting period
- 47.7% (73) of permanent labourers (153) are greater than 50 years of age representing a 1% decrease since 2013. This represents an opportunity to recruit entry level employees following natural attrition at an operational level. It also presents a challenge to manage the workpla