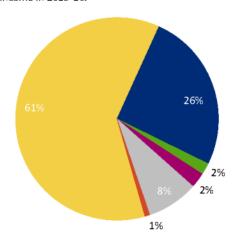

#### Priority areas

To ensure we are spending against community priorities, 78% of our operating and capital expenditure will be invested in the following top five expenditure areas:

| Area                                         | 2015-16<br>Operational<br>Budget<br>(\$'m) | 2015-16<br>Capital<br>Budget<br>(\$'m) | 2015-16<br>Total<br>Budget<br>(\$'m) |
|----------------------------------------------|--------------------------------------------|----------------------------------------|--------------------------------------|
| Roads and Drainage                           | 39.9                                       | 26.1                                   | 66.0                                 |
| Water and Sewer                              | 80.7                                       | 25.3                                   | 106.0                                |
| Waste and Other<br>Commercial<br>Enterprises | 50.8                                       | 4.8                                    | 55.6                                 |
| Waterways and Asset<br>Management            | 11.1                                       | 3.2                                    | 14.3                                 |
| Open Space and<br>Recreation                 | 18.8                                       | 18.9                                   | 37.7                                 |
| Total                                        | 201.3                                      | 78.3                                   | 279.6                                |
| % of Total Spend                             | 79%                                        | 75%                                    | 78%                                  |