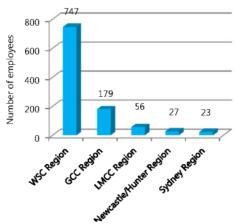

er ratio has varied by only 0.1%, with male employees increasing from 62.7% to 62.6% over the previous reporting period.

- The permanent full-time workforce is dominated by male employees 72.3% (571 / 790)
- The permanent part-time workforce is female dominant 92.1% (129 / 140)
- The average permanent female employee is aged 45 years with an average tenure of 10.6 years
- The average permanent male employee is aged 47 years with an average tenure of 14.5 years

The gender balance of employees joining Council in between 1 July 2013 and 30 June 2014 (113) reflects a balance of 47.8% males 52.2% females. This is a substantial change from the previous reporting period where the gender breakdown of new employees favoured females 60.6%, to 39.4% males.





# Residential location of Employees



Note: figures used in above graphs do not include apprentices

# Permanent Workforce by Occupation and Age

- The average age of our total workforce is 45 years.
   The National median age in the labour force is 38.7 years (ABS 2013<sup>8</sup>)
- The average age of new employees entering the organisation is 33 years
- 23.6% (244) of the total workforce are aged 55 and over. 8.93% (92) are aged 60 years and over, with an increase of 1.1% since the previous reporting period
- 47.7% (73) of permanent labourers (153) are greater than 50 years of age representing a 1% decrease since 2013. This represents an opportunity to recruit entry level employees following natural attrition at an operational level. It also presents a challenge to manage the workplace health and safety and wellbeing of o