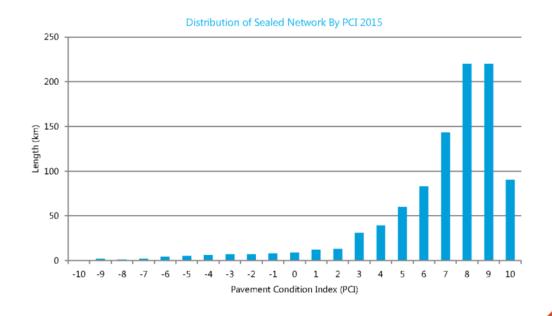

Through concentrated effort we have improved the pavement condition index (PCI) of our local roads from a fair standard to a good standard over the past five years, with our PCI now sitting at 7.0. In 2015-16 we will be undertaking over 55 kilometres of road reseals and pavement renewals on our 1,056 kilometres of road network.

To date, SRV funding has helped to deliver:

- better roads, with an improvement in the overall condition of the Shire's road network from a Pavement Condition Index from 6.3 to 7.0
- improved community recreation assets that promote health and fitness
- improved public safety at Norah Head boat ramp and Soldier's Beach
- reduced operating costs in Council buildings through more efficient air conditioning
- improved disabled access to community facilities
- improvements to natural areas and reduced bushfire risk to properties
- local economic stimulus from Town Centre improvements
- increased organisational efficiency
- reduction in the asset backlog.