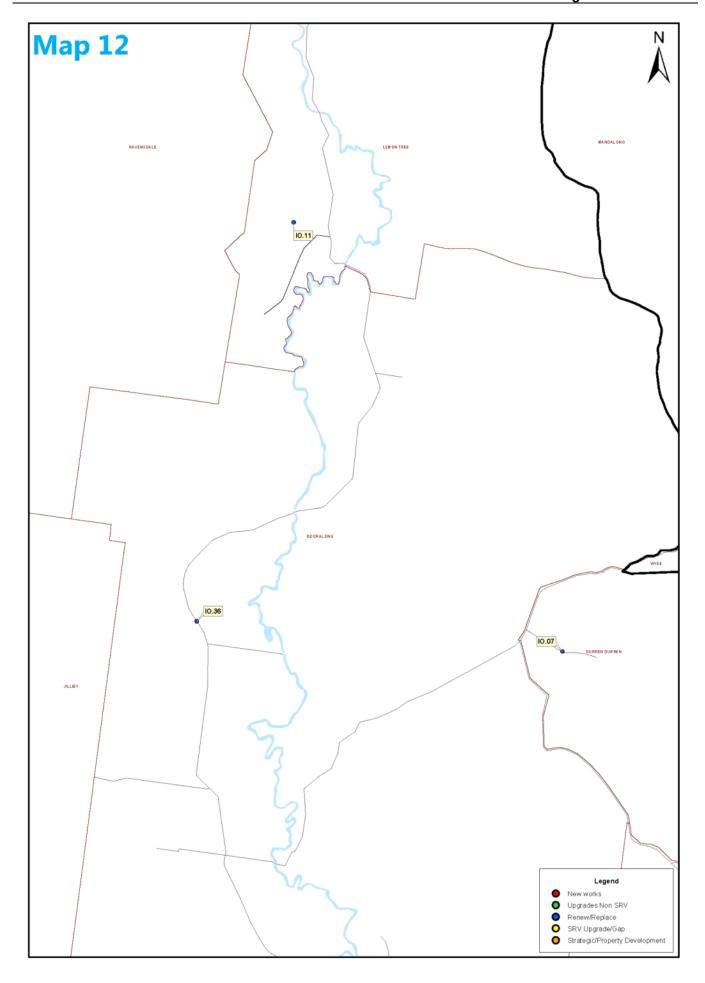

Renew / Replace   |
| IO.217 | Gross pollutant trap installation on Natuna Avenue | Budgewoi           | Upgrade Non SRV   |
|        | including new steelwork and blockwork              |                    |                   |
| IO.224 | Gross pollutant trap upgrade on Buff Point Avenue  | Buff Point         | Upgrade Non SRV   |
| PED.20 | Upgrade boardwalk link                             | Budgewoi           | SRV Upgrade / Gap |



# Map 11 Index

| Ref No | Project          | Suburb            | Capital Type    |
|--------|------------------|-------------------|-----------------|
| IO.16  | Reseal programme | Ravensdale        | Renew / Replace |
| IO.21  | Reseal programme | Cedar Brush Creek | Renew / Replace |
| IO.58  | Reseal programme | Yarramalong       | Renew / Replace |



# Map 12 Index

| Ref No | Project          | Suburb        | Capital Type    |
|--------|------------------|---------------|-----------------|
| IO.07  | Reseal programme | Durren Durren | Renew / Replace |
| IO.11  | Reseal programme | Lemon Tree    | Renew / Replace |
| IO.36  | Reseal programme | Dooralong     | Renew / Replace |



# Map 13 Index

| Ref No | Project                                                                                                                                              | Suburb           | Capital Type      |
|--------|------------------------------------------------------------------------------------------------------------------------------------------------------|------------------|-------------------|
| CRS.25 | Implement priority actions fro