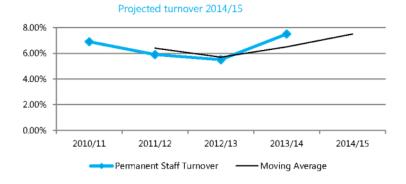

rom the previous year where feedback indicated two key areas:

- retirement (22.7%)
- · family reasons (18.2%).

# Skills acquisition

It is important to recognise that in order to deliver the highest levels of service to the community and be competitive, securing top talent (high performing staff with high potential) is essential.

More recently, Council has found and continues to find it difficult to recruit a number of skilled positions including:

- · property management orientated roles
- · supervisors with trade skills
- positions requiring leadership attributes and commercial acumen
- specialist IT roles.

Previously identified skill shortage areas have eased since 2012, including:

- executive positions
- engineers
- · library supervisors
- childcare directors
- · urban planners.



<sup>10</sup> Data as at 31 November 2014

# **External environment**

# Ageing population

At a national level, the number of Australians aged 65 and over is expected to double from around 3.08 million in 2011 to 6.2 million in 2042 (around 25% of the population). The ageing population is caused by two factors.

Firstly, Australian families are, on average, having fewer children. Birth rates started declining in the late 1960s, and have been falling ever since. For the last 30 years or so the birth rate has fallen below the replacement rate - meaning that without migration Australia's population would eventually begin to fall.

The second factor contributing to the ageing population is that we are living longer. In 2002 there were more than five people of working age to support every pe