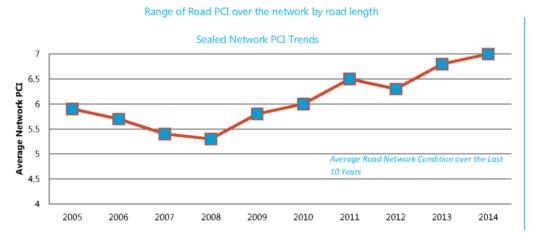

Through concentrated effort we have improved the pavement condition index (PCI) of our local roads from a fair standard to a good standard over the past five years, with our PCI now sitting at 7.0. In 2015-16 we will be undertaking over 55 kilometres of road reseals and pavement renewals on our 1,056 kilometres of road network.

To date, SRV funding has helped to deliver:

- better roads, with an improvement in the overall condition of the Shire's road network from a Pavement Condition Index from 6.3 to 7.0
- improved community recreation assets that promote health and fitness
- improved public safety at Norah Head boat ramp and Soldier's Beach
- reduced operating costs in Council buildings through more efficient air conditioning
- improved disabled access to community facilities
- improvements to natural areas and reduced bushfire risk to properties
- local economic stimulus from Town Centre improvements
- increased organisational efficiency
- reduction in the asset backlog.