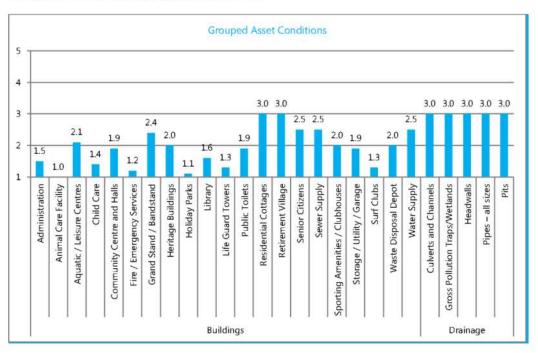

|  |
| Fair                           | between 4 and 6  |  |
| Poor                           | between 2 and 4  |  |
| Very Poor                      | between 0 and 2  |  |
| Failed                         | less than 0      |  |

Council's average road condition (below) deteriorated for a long period of time to a "fair" condition level, but has recently improved toward a "good" level as a result of decisions to focus on pavement renewal work.



The following chart shows the range of Pavement Condition Index over the road network and demonstrates that while there is a significant length of road in fair to good condition, there is also a substantial length of the network in poor to very poor condition.



**VALUE. CREATE. LEAD.** 

# Grouped Asset Conditions Using Special Schedule 7





# **Asset portfolio**

The following chart shows the value of the asset portfolio, with the majority being in the areas of water, sewerage, roads and drainage.

Public Asset Replacement Value (\$3.74 billion)



VALUE. CREATE. LEAD.

# **ADDRESSING THE MAINTENANCE AND RENEWAL FUNDING GAP**

The Asset Management Policy prioritises the sustainable management of current assets (renewals) before committing to new and upgraded assets that we may not be able to maintain. It does however recognise that new and upgrade work is required to cope with future population growth and requires consideration of future funding capacity for these works. The options that have been identified for managing the funding gap include:

|     | Options