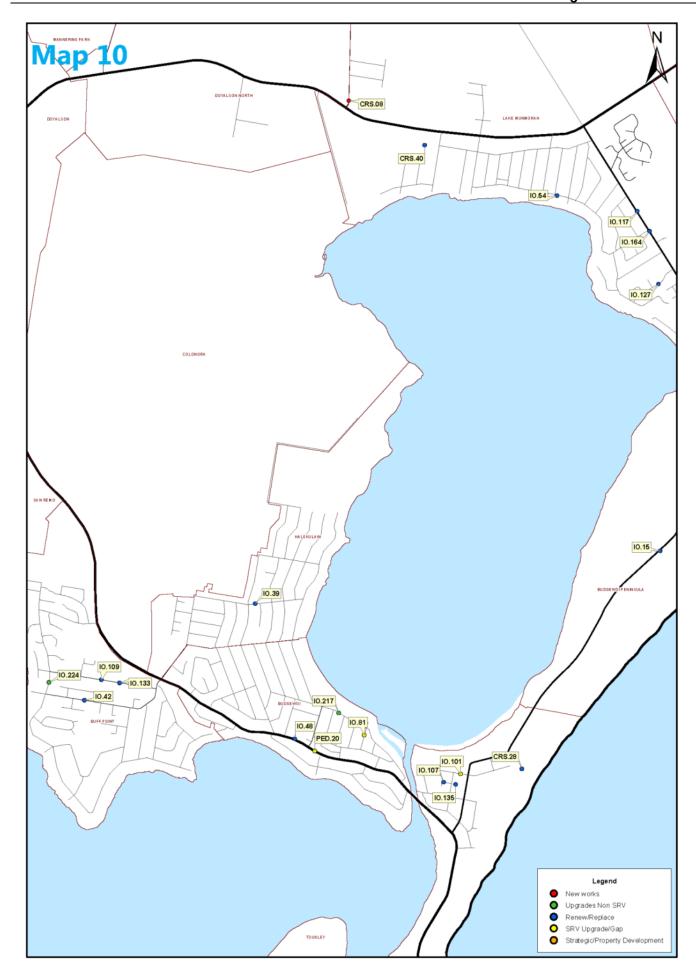

#### **SPECIAL RATE VARIATION PROJECTS**

On 1 July 2013 we implemented a 6.9% Special Rate Variation (SRV), on ordinary and special rates (including the standard rate peg). SRV income is only used for infrastructure asset backlog works and improvements in financial sustainability. The following table details the projects that will be undertaken using special rate variation funding in the 2015-16 financial year. A full list of capital projects, including those funded by other methods, is included in Section 3, under each CSP planning theme.

| Ref No.  | SRV Project                                  | Location   | Responsible Unit   | Budget    |
|----------|----------------------------------------------|------------|--------------------|-----------|
| CSP Obje | ective 2: Ease of Travel                     |            |                    |           |
| IO.76    | Pavement renewal programme on Robleys Lane   | Wyong      | Roads and Drainage | \$40,000  |
| IO.80    | Pavement renewal programme on Mayfair Street | Long Jetty | Roads and Drainage | \$90,000  |
| IO.81    | Pavement renewal programme on Edward Street  | Budgewoi   | Roads and Drainage | \$100,000 |
| IO.88    | Road seal upgrade on Fern Tree Lane          | Palmdale   | Roads and Drainage | \$50,000  |
| IO.89    | Road seal upgrade on Bridget Street          | Ourimbah   | Roads and Drainage | \$75,000  |
| IO.90    | Road seal upgrade on Forest Road             | Kulnura    | Roads and Drainage | \$100,000 |
| IO.91    | Road seal upgrade on Palmdale Road           | Palmdale   | Roads and Drainage | \$150,000 |

| Ref No. | SRV Project                                                                                                                                                                                                                                        | Location                                                                        | Responsible Unit                    | Budget      |
|---------|----------------------------------------------------------------------------------------------------------------------------------------------------------------------------------------------------------------------------------------------------|---------------------------------------------------------------------------------|-------------------------------------|-------------|
| IO.92   | Road seal upgrade on Hunts Road                                                                                                                                                                                                                    | Kulnura                                                                         | Roads and Drainage                  | \$160,000   |
| IO.93   | Road seal upgrade on Cherry Lane                                                                                                                                                                                                                   | Kulnura                                                                         | Roads and Drainage                  | \$250,000   |
| IO.94   | Road seal upgrade on Finns Road                                                                                                                                                                                                                    | Kulnura                                                                         | Roads and Drainage                  | \$250,000   |
| IO.97   | Guard rail renewal                                                                                                                                                                                                                                 | Shire Wide                                                                      | Roads and Drainage                  | \$25,000    |
| IO.101  | Road safety facilities on Weemala Avenue                                                                                                                                                                                                           | Budgewoi                                                                        | Roads and Drainage                  | \$100,000   |
| IO.102  | Upgrade road safety facilities on Colorado Drive                                                                                                                                                                                                   | Blue Haven                                                                      | Roads and Drainage                  | \$270,000   |
| IO.106  | Road upgrade / stormwater drainage renewal on Kilpa<br>Road                                                                                                                                                                                        | Wyongah                                                                         | Roads and Drainage                  | \$200,000   |
| IO.108  | Road upgrade / stormwater drainage renewal on Bald<br>Street                                                                                                                                                                                       | Norah Head                                                                      | Roads and Drainage                  | \$307,000   |
| IO.112  | Road upgrade / stormwater drainage renewal on Norton<br>Avenue                                                                                                                                                                                     | Killarney Vale                                                                  | Roads and Drainage                  | \$750,000   |
| IO.113  | Road upgrade / stormwater drainage renewal on<br>Blenheim Avenue, Buckingham Road, St James Avenue,<br>and Windsor Road                                                                                                                            | Berkeley Vale                                                                   | Roads and Drainage                  | \$770,000   |
| IO.114  | Stage 3 road upgrade / stormwater drainage renewal on Maitland Street                                                                                                                                                                              | Norah Head                                                                      | Roads and Drainage                  | \$800,000   |
| IO.115  | Road upgrade / stormwater drainage renewal on<br>Goorama Avenue                                                                                                                                                                                    | San Remo                                                                        | Roads and Drainage                  | \$1,020,000 |
| IO.116  | Road upgrade / stormwater drainage renewal on Bay<br>Road                                                                                                                                                                                          | Blue Bay                                                                        | Roads and Drainage                  | \$1,200,000 |
| IO.149  | Footpath upgrades on Pacific Street to Toowoon Bay<br>Road as part of the Long Jetty Masterplan                                                                                                                                                    | Long Jetty                                                                      | Roads and Drainage                  | \$241,000   |
| IO.152  | Timber footbridge replacement programme on Gladstan Avenue                                                                                                                                                                                         | Long Jetty                                                                      | Roads and Drainage                  | \$30,000    |
| CSP Obj | ective 3: Access to facilities, programs and ser                                                                                                                                                                                                   | vices                                                                           |                                     |             |
| CRS.24  | Implement priority actions from the Aquatic Infrastructure Strategy on Terilbah Reserve fishing platform                                                                                                                                           | The Entrance                                                                    | Open Space and<br>Recreation        | \$90,000    |
| CRS.27  | Upgrade Saltwater Creek boat ramp and carpark as part of the Long Jetty Masterplan                                                                                                                                                                 | Long Jetty                                                                      | Open Space and<br>Recreation        | \$357,500   |
| CRS.37  | Masterplan implementation including car park, access                                                                                                                                                                                               | Summerland                                                                      | Open Space and                      | \$50,000    |
|         | points and foreshore improvements at Boat Harbour                                                                                                                                                                                                  | Point                                                                           | Recreation                          |             |
| CRS.43  | Implement priority actions from Skate Park Strategy                                                                                                                                                                                                | Lake Haven<br>San Remo                                                          | Open Space and<br>Recreation        | \$200,000   |
| CRS.48  | Replace high risk play equipment with natural play<br>spaces at George Fulcher Playground, Tuesday Street<br>Reserve, Ted Doyle Oval, Swan St Reserve, Freemans<br>Glen Park, Warnervale Athletic Oval, Redgum Hilltop<br>Park, and Colorado Drive | Killarney Vale<br>Tuggerawong<br>Berkeley Vale<br>Kanwal<br>Mardi<br>Warnervale | Open Space and<br>Recreation        | \$250,000   |
| CRS.49  | Renew play equipment to minimise risk and replace softfall to meet current standards at Lioness Park, Blue                                                                                                                                         | Blue Haven Gwandalan Berkeley Vale                                              | Open Space and<br>Recreation        | \$300,000   |
| CSP Obi | Bell Park, and Irene Parade Reserve<br>ective: 4 Educated, innovative, creative commi                                                                                                                                                              | Noraville                                                                       |                                     |             |
| CRS.01  | Enclose porch / entry way of the Care and Education Centre                                                                                                                                                                                         | Kanwal                                                                          | Community Partnerships and Planning | \$24,000    |
| CSP Obi | ective 6: Community ownership of natural and                                                                                                                                                                                                       | built environ                                                                   |                                     |             |
| PED.30  | Upgrade and renewal of asset protection zones                                                                                                                                                                                                      | Shire Wide                                                                      | Property Management                 | \$100,000   |
| PED.31  | Upgrade and renewal of fire trails                                                                                                                                                                                                                 | Shire Wide                                                                      | Property Management                 | \$100,000   |
|         | ective 7: Strong business sector and employme                                                                                                                                                                                                      |                                                                                 | ,                                   | +-00,000    |
| PED.18  | Embellish heritage listed jetties as part of the Long Jetty Masterplan including lighting, seating, and viewing platforms                                                                                                                          | Long Jetty                                                                      | Property Development                | \$200,000   |
| PED.20  | Upgrade boardwalk link                                                                                                                                                                                                                             | Budgewoi                                                                        | Property Development                | \$350,000   |
| CSP Obi | ective 9: Civic leadership                                                                                                                                                                                                                         |                                                                                 |                                     |             |
| CRS.10  | Digital Communications and Engagement Material - video camera, lighting equipment, and MacBook Pro for productions                                                                                                                                 | Shire Wide                                                                      | Customer and Community<br>Relations | \$17,000    |
|         | • •                                                                                                                                                                                                                                                | •                                                                               |                                     |             |