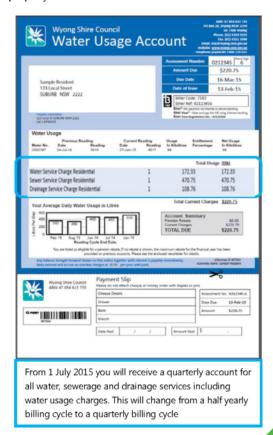

vant annual water, sewerage and drainage service charges.

This approach, of providing a complete account for all charges related to Council's role as a local government authority and water authority aligns with the NSW Government's best practice guidelines for water billing. It provides transparency to service costs and more frequent bills to assist customers in managing their water usage and budget household expenses much more effectively.

It is also considered that this separation will also assist customers to better understand the contribution they make toward each of the services that Council provides to the community. This is particularly applicable through the land value based ordinary rates, as well as the other locality based charges, and for specific property related services.







VALUE. CREATE. LEAD.





VALUE. CREATE. LEAD.





VALUE. CREATE. LEAD.





VALUE. CREATE. LEAD.

### Special Rates

Special Rates are also levied based on land values provided by the NSW Valuer General.

For 2015-16 Council proposes to continue with the base amount rating structure.

The following special rates are proposed for 2015-16.

| Special Rate                                                                                                                                                                                                                                                                                                                                                                                                              | Properties Assessed