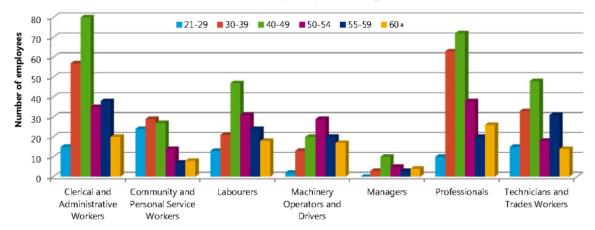

years to 63 years. This increase is echoed nationally with ABS<sup>9</sup> reporting indicating that people are choosing to stay in the workforce longer. Also identified was an increasing trend nationally where older workers are electing to transition into part-time work as part of a phased retirement.

The data in the below graph demonstrates there are two significant areas of opportunity in relation to the age demography of our workforce:

- develop strategies to increase permanent employment opportunities for youth (<25 years).</li>
- ensure strategies are implemented to:
  - prevent work injuries to mature workers, particularly in operational areas
  - support the transfer of knowledge and skills from the mature workforce to our emergent workforce.

## Workforce by Occupation and Age



9 ABS Retirement and Retirement Intentions July 2013 to June 2013 Report

Australian Bureau of Statistics (ABS), cat.no.4102.0, Australian Social Trends-Work

VALUE, CREATE, LEAD.

## Employee Tenure and Turnover

- The average tenure for the permanent workforce is 12.5 years
- 29.5% have less than five years of service
- 44.4% have greater than ten years of service
- Tenure of greater than ten years of service has decreased by 5.1% since the previous reporting period
- The turnover for 2013-14 financial year was 7.5%, an increase on the previous financial year of 2%.
- In 2013-14, the average age for permanent turnover was 49 years, an increase of over 10 years from the previous reporting period which was 38.6 years.
- The financial year to date turnover<sup>10</sup> for 2014-15 is 2.8%