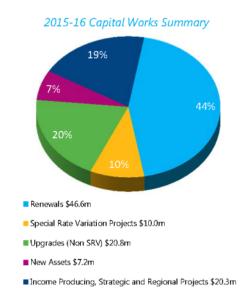

| 100%               |
| (d) | Likely Asset Sustainability Ratio<br>(ASR)                                  | 100%               |
| (e) | Total capital expenditure                                                   | \$104.9<br>million |
| (f) | Capital expenditure ratio, capital expenditure divided by depreciation      | <150%              |
| (g) | Total expenditure on renewal and upgrade work including SRV projects        | \$77.4<br>million  |
| (h) | Total expenditure on new work                                               | \$7.2<br>million   |
| (i) | Total expenditure in new income producing, strategic and regional work      | \$20.3<br>million  |

Capital Expenditure is divided by classes of upgrade, renewal and new work for planned expenditure in 2015-16 as below.



The majority of new work is funded by developer contributions or specific purpose grants from State and Federal governments. While expanding our infrastructure asset portfolio delivers more services to the community, the need for increased maintenance and renewal funding will continue. Without this focus asset conditions can deteriorate, resulting in increased maintenance costs.

To ensure appropriate focus on maintenance requirements, each Asset Management Plan identifies long term renewal requirements and any funding gap between the desirable funding profile and currently projected funding for each of the asset classes.

Renewal work is usually funded by general revenue, with a key delivery focus for 2015-16 on renewing road networks in line with community needs. This focus on renewals