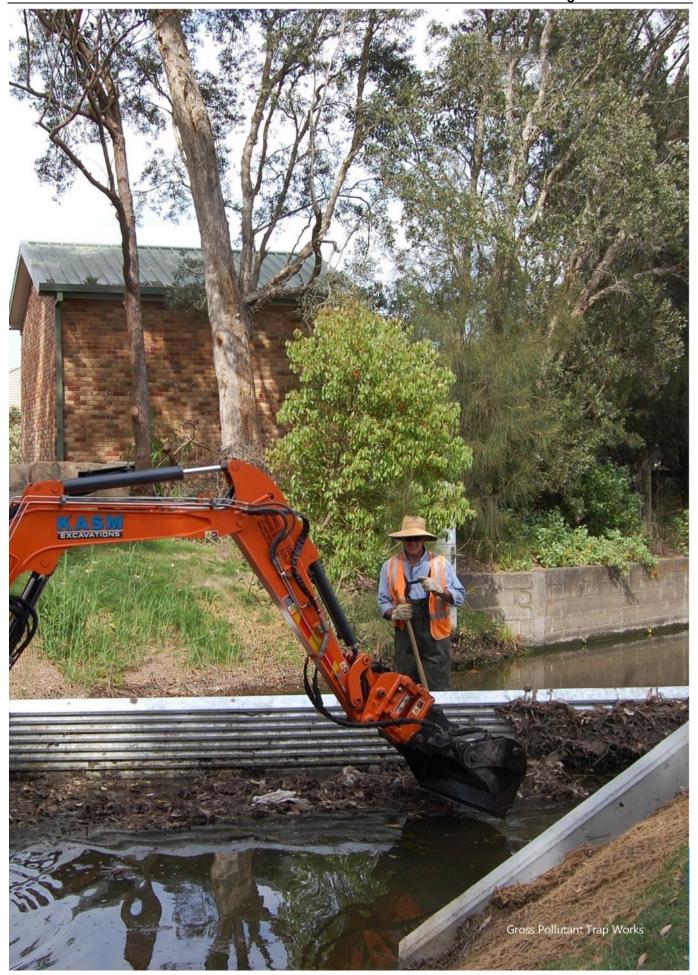

Works will continue on improving the amenity and usability of our lakes with ten gross pollutant traps upgraded or installed at a cost of over \$1.6 million. A targeted 10,000 cubic metres of wrack will also be harvested.