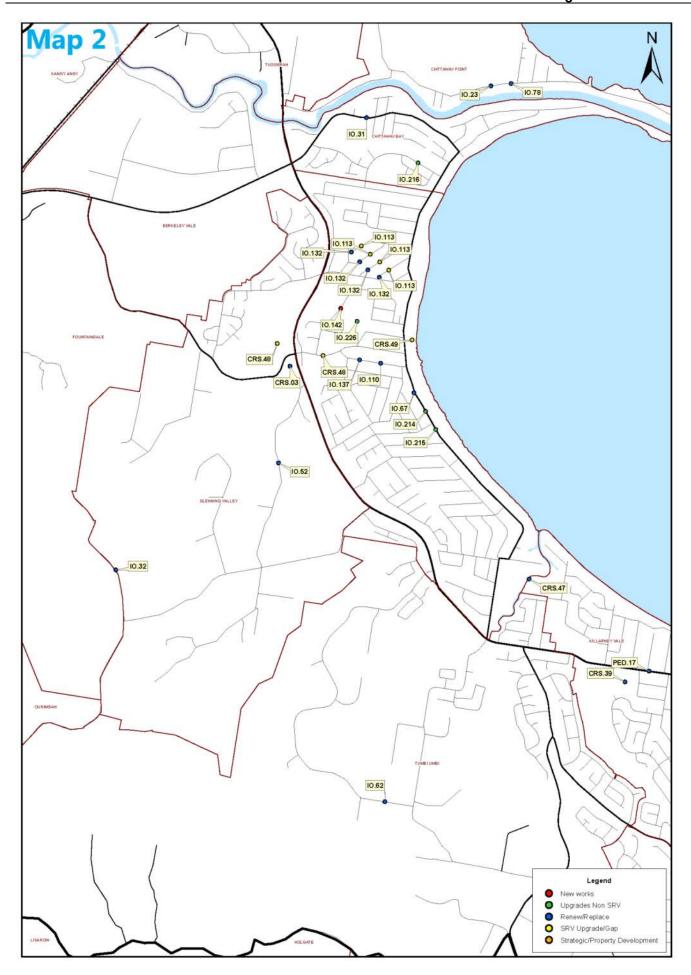

#### **Capital works location maps**

Maps of the Shire showing the location of the 2015-16 capital works program.

Cover photo: Crackneck Glory by Jack Symington 2014 Exposure Photography Competition

| Ref No.  | SRV Project                                  | Location   | Responsible Unit   | Budget    |
|----------|----------------------------------------------|------------|--------------------|-----------|
| CSP Obje | ective 2: Ease of Travel                     |            |                    |           |
| IO.76    | Pavement renewal programme on Robleys Lane   | Wyong      | Roads and Drainage | \$40,000  |
| IO.80    | Pavement renewal programme on Mayfair Street | Long Jetty | Roads and Drainage | \$90,000  |
| IO.81    | Pavement renewal programme on Edward Street  | Budgewoi   | Roads and Drainage | \$100,000 |
| IO.88    | Road seal upgrade on Fern Tree Lane          | Palmdale   | Roads and Drainage | \$50,000  |
| IO.89    | Road seal upgrade on Bridget Street          | Ourimbah   | Roads and Drainage | \$75,000  |
| IO.90    | Road seal upgrade on Forest Road             | Kulnura    | Roads and Drainage | \$100,000 |
| IO.91    | Road seal upgrade on Palmdale Road           | Palmdale   | Roads and Drainage | \$150,000 |

| Ref No. | SRV Project                                                                                                                                                                                                                                        | Location                                                                        | Responsible Unit                    | Budget      |
|---------|----------------------------------------------------------------------------------------------------------------------------------------------------------------------------------------------------------------------------------------------------|---------------------------------------------------------------------------------|-------------------------------------|-------------|
| IO.92   | Road seal upgrade on Hunts Road                                                                                                                                                                                                                    | Kulnura                                                                         | Roads and Drainage                  | \$160,000   |
| IO.93   | Road seal upgrade on Cherry Lane                                                                                                                                                                                                                   | Kulnura                                                                         | Roads and Drainage                  | \$250,000   |
| IO.94   | Road seal upgrade on Finns Road                                                                                                                                                                                                                    | Kulnura                                                                         | Roads and Drainage                  | \$250,000   |
| IO.97   | Guard rail renewal                                                                                                                                                                                                                                 | Shire Wide                                                                      | Roads and Drainage                  | \$25,000    |
| IO.101  | Road safety facilities on Weemala Avenue                                                                                                                                                                                                           | Budgewoi                                                                        | Roads and Drainage                  | \$100,000   |
| IO.102  | Upgrade road safety facilities on Colorado Drive                                                                                                                                                                                                   | Blue Haven                                                                      | Roads and Drainage                  | \$270,000   |
| IO.106  | Road upgrade / stormwater drainage renewal on Kilpa<br>Road                                                                                                                                                                                        | Wyongah                                                                         | Roads and Drainage                  | \$200,000   |
| IO.108  | Road upgrade / stormwater drainage renewal on Bald<br>Street                                                                                                                                                                                       | Norah Head                                                                      | Roads and Drainage                  | \$307,000   |
| IO.112  | Road upgrade / stormwater drainage renewal on Norton<br>Avenue                                                                                                                                                                                     | Killarney Vale                                                                  | Roads and Drainage                  | \$750,000   |
| IO.113  | Road upgrade / stormwater drainage renewal on<br>Blenheim Avenue, Buckingham Road, St James Avenue,<br>and Windsor Road                                                                                                                            | Berkeley Vale                                                                   | Roads and Drainage                  | \$770,000   |
| IO.114  | Stage 3 road upgrade / stormwater drainage renewal on Maitland Street                                                                                                                                                                              | Norah Head                                                                      | Roads and Drainage                  | \$800,000   |
| IO.115  | Road upgrade / stormwater drainage renewal on<br>Goorama Avenue                                                                                                                                                                                    | San Remo                                                                        | Roads and Drainage                  | \$1,020,000 |
| IO.116  | Road upgrade / stormwater drainage renewal on Bay<br>Road                                                                                                                                                                                          | Blue Bay                                                                        | Roads and Drainage                  | \$1,200,000 |
| IO.149  | Footpath upgrades on Pacific Street to Toowoon Bay<br>Road as part of the Long Jetty Masterplan                                                                                                                                                    | Long Jetty                                                                      | Roads and Drainage                  | \$241,000   |
| IO.152  | Timber footbridge replacement programme on Gladstan Avenue                                                                                                                                                                                         | Long Jetty                                                                      | Roads and Drainage                  | \$30,000    |
| CSP Obj | ective 3: Access to facilities, programs and ser                                                                                                                                                                                                   | vices                                                                           |                                     |             |
| CRS.24  | Implement priority actions from the Aquatic Infrastructure Strategy on Terilbah Reserve fishing platform                                                                                                                                           | The Entrance                                                                    | Open Space and<br>Recreation        | \$90,000    |
| CRS.27  | Upgrade Saltwater Creek boat ramp and carpark as part of the Long Jetty Masterplan                                                                                                                                                                 | Long Jetty                                                                      | Open Space and<br>Recreation        | \$357,500   |
| CRS.37  | Masterplan implementation including car park, access                                                                                                                                                                                               | Summerland                                                                      | Open Space and                      | \$50,000    |
|         | points and foreshore improvements at Boat Harbour                                                                                                                                                                                                  | Point                                                                           | Recreation                          |             |
| CRS.43  | Implement priority actions from Skate Park Strategy                                                                                                                                                                                                | Lake Haven<br>San Remo                                                          | Open Space and<br>Recreation        | \$200,000   |
| CRS.48  | Replace high risk play equipment with natural play<br>spaces at George Fulcher Playground, Tuesday Street<br>Reserve, Ted Doyle Oval, Swan St Reserve, Freemans<br>Glen Park, Warnervale Athletic Oval, Redgum Hilltop<br>Park, and Colorado Drive | Killarney Vale<br>Tuggerawong<br>Berkeley Vale<br>Kanwal<br>Mardi<br>Warnervale | Open Space and<br>Recreation        | \$250,000   |
| CRS.49  | Renew play equipment to minimise risk and replace softfall to meet current standards at Lioness Park, Blue                                                                                                                                         | Blue Haven Gwandalan Berkeley Vale                                              | Open Space and<br>Recreation        | \$300,000   |
| CSP Obi | Bell Park, and Irene Parade Reserve<br>ective: 4 Educated, innovative, creative commi                                                                                                                                                              | Noraville                                                                       |                                     |             |
| CRS.01  | Enclose porch / entry way of the Care and Education Centre                                                                                                                                                                                         | Kanwal                                                                          | Community Partnerships and Planning | \$24,000    |
| CSP Obi | ective 6: Community ownership of natural and                                                                                                                                                                                                       | built environ                                                                   |                                     |             |
| PED.30  | Upgrade and renewal of asset protection zones                                                                                                                                                                                                      | Shire Wide                                                                      | Property Management                 | \$100,000   |
| PED.31  | Upgrade and renewal of fire trails                                                                                                                                                                                                                 | Shire Wide                                                                      | Property Management                 | \$100,000   |
|         | ective 7: Strong business sector and employme                                                                                                                                                                                                      |                                                                                 | ,                                   | +-00,000    |
| PED.18  | Embellish heritage listed jetties as part of the Long Jetty Masterplan including lighting, seating, and viewing platforms                                                                                                                          | Long Jetty                                                                      | Property Development                | \$200,000   |
| PED.20  | Upgrade boardwalk link                                                                                                                                                                                                                             | Budgewoi                                                                        | Property Development                | \$350,000   |
| CSP Obi | ective 9: Civic leadership                                                                                                                                                                                                                         |                                                                                 |                                     |             |
| CRS.10  | Digital Communications and Engagement Material - video camera, lighting equipment, and MacBook Pro for productions                                                                                                                                 | Shire Wide                                                                      | Customer and Community<br>Relations | \$17,000    |
|         | • •                                                                                                                                                                                                                                                | •                                                                               |                                     |             |