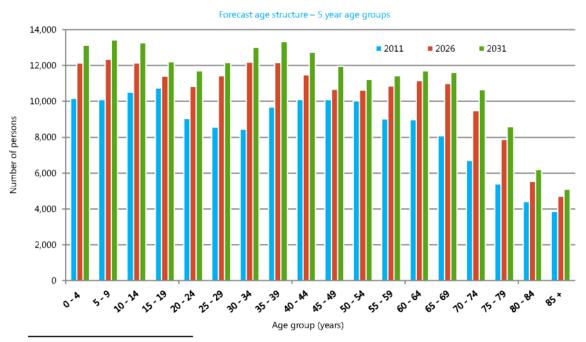

Today our Shire has over 160,000 people. Population projections are expected to reach over 210,000 by 2031, requiring approximately 22,000 extra households. Identified growth suburbs include Hamlyn Terrace, Wadalba, Warnervale and Woongarrah.