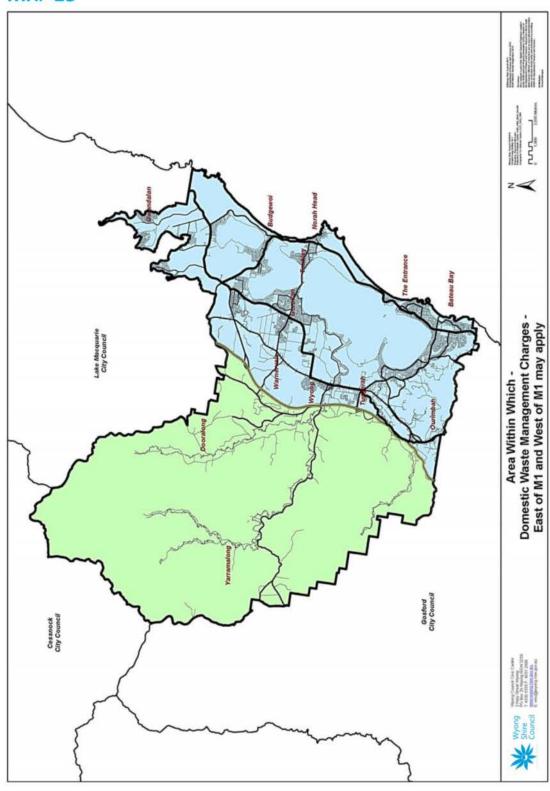

#### Special Rate Variation

On 1 July 2013 we implemented a 6.9% Special Rate Variation (SRV), on ordinary and special rates (including the standard rate peg). This increase is not applied to the domestic waste management charge, stormwater management charge, and the water, sewer and drainage service charges, which are set by different methods.

#### **SPECIAL RATE VARIATION PROJECTS**

On 1 July 2013 we implemented a 6.9% Special Rate Variation (SRV), on ordinary and special rates (including the standard rate peg). SRV income is only used for infrastructure asset backlog works and improvements in financial sustainability. The following table details the projects that will be undertaken using special rate variation funding in the 2015-16 financial year. A full list of capital projects, including those funded by other methods, is included in Section 3, under each CSP planning theme.