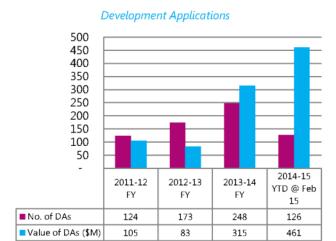

vents such as raw material shortages.

### **Development applications**

Development activity is closely aligned to the broader economic climate. While the current trend is positive, recovering from the decline in 2010-11 (in the wake of the Global Financial Crisis), it remains difficult to project future trends.

However, historical trends across the past 2-3 years, particularly in the 2014-15 financial year (as indicated in the graph below), indicate that development is on the rebound, particularly in terms of high dollar development applications. The trend is positive and there is optimism for further growth in coming years.

With a number of development applications in the pipeline it is expected that there will be an increase in developer contribution income over the next few years.



### Debt restructure

Council will hold approximately \$178 million of external borrowings at 30 June 2015. The majority of these loans were established when interest rates were far higher than they are now, pre-dating the Global Financial Crisis, and the average rate on these loans are higher than present market rates.

Furthermore, the majority of current debt (96.6%) was established to finance long term water and sewerage

VALUE, CREATE, LEAD.

network assets and is held as a liability within the WSA. The average duration of the loan portfolio is reducing at a faster rate than the depreciation of the corresponding infrastructure assets and will require refinancing in the medium term.

We undertake regular debt reviews to determine the costs and benefits associated with extinguishing e