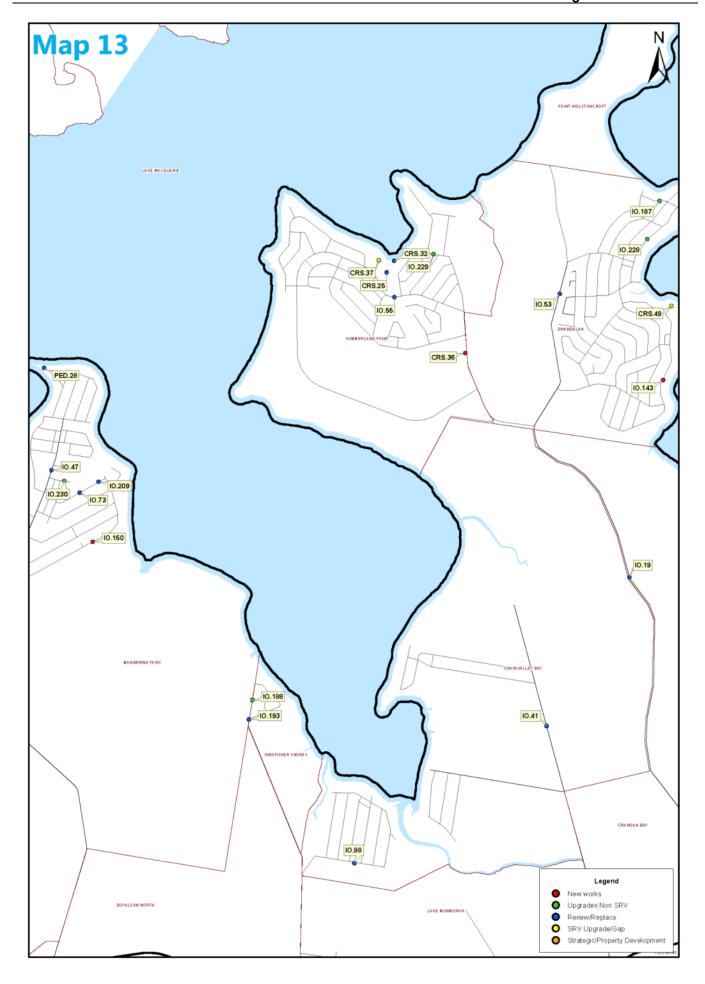

D.20 | Upgrade boardwalk link                             | Budgewoi           | SRV Upgrade / Gap |



# Map 11 Index

| Ref No | Project          | Suburb            | Capital Type    |
|--------|------------------|-------------------|-----------------|
| IO.16  | Reseal programme | Ravensdale        | Renew / Replace |
| IO.21  | Reseal programme | Cedar Brush Creek | Renew / Replace |
| IO.58  | Reseal programme | Yarramalong       | Renew / Replace |



# Map 12 Index

| Ref No | Project          | Suburb        | Capital Type    |
|--------|------------------|---------------|-----------------|
| IO.07  | Reseal programme | Durren Durren | Renew / Replace |
| IO.11  | Reseal programme | Lemon Tree    | Renew / Replace |
| IO.36  | Reseal programme | Dooralong     | Renew / Replace |



# Map 13 Index

| Ref No | Project                                                                                                                                              | Suburb           | Capital Type      |
|--------|------------------------------------------------------------------------------------------------------------------------------------------------------|------------------|-------------------|
| CRS.25 | Implement priority actions from Aquatic Infrastructure                                                                                               | Summerland Point | Renew / Replace   |
|        | Strategy on Boat Harbour boat ramp and car parking                                                                                                   |