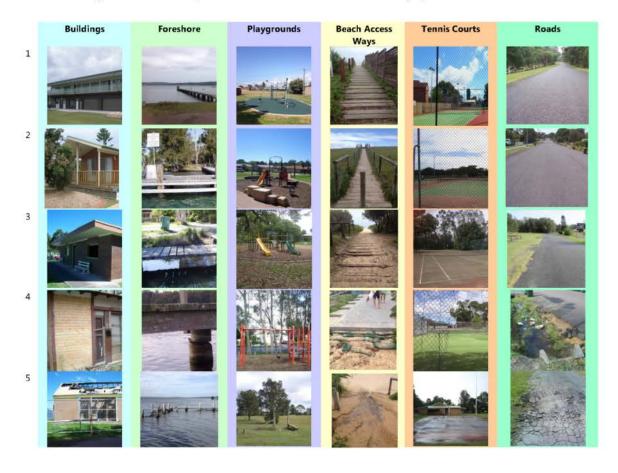

|
| Above Average | 2                               | Good / Fit for purpose                | 2                                      | Between 7 and 9                   |
| Standard      | 3                               | Average / Useful for purpose          | 3                                      | Between 4 and 7                   |
| Basic         | 4                               | Poor / Not fit for purpose            | 4                                      | Between 2 and 4                   |
| Minimal       | 5                               | Very poor / Not really usable         | 5                                      | Less than 2                       |

# Condition Assessment Guide

The following table includes examples of sites in each condition assessment category.



Council's Annual Financial Statements include a detailed schedule, known as *Special Schedule 7*, for those assets that meet the traditional description of Infrastructure Assets (roads, drainage, public buildings, open space assets, water and sewerage infrastructure).

To provide a holistic picture of infrastructure holdings, backlog and maintenance expenditure, we also capture financial data on other asset classes, including land and natural assets, in addition to the mandated requirements of Special Schedule 7.

Special Schedule 7 uses the following Asset Condition codes:

| As                                                 | set condition | Description