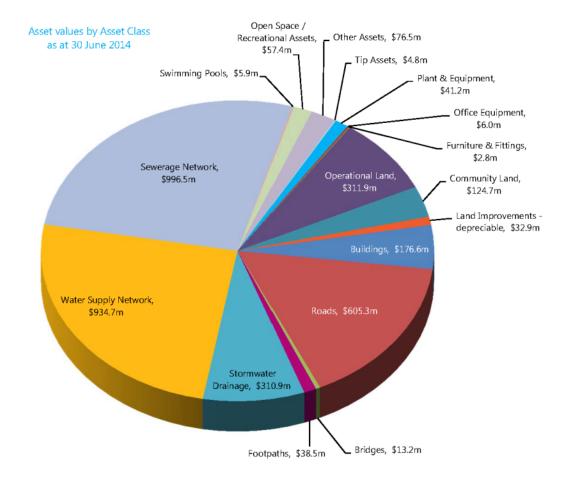

ess than 0      |  |

Council's average road condition (below) deteriorated for a long period of time to a "fair" condition level, but has recently improved toward a "good" level as a result of decisions to focus on pavement renewal work.



The following chart shows the range of Pavement Condition Index over the road network and demonstrates that while there is a significant length of road in fair to good condition, there is also a substantial length of the network in poor to very poor condition.



**VALUE. CREATE. LEAD.** 

# Grouped Asset Conditions Using Special Schedule 7





# **Asset portfolio**

The following chart shows the value of the asset portfolio, with the majority being in the areas of water, sewerage, roads and drainage.

Public Asset Replacement Value (\$3.74 billion)



VALUE. CREATE. LEAD.

# **ADDRESSING THE MAINTENANCE AND RENEWAL FUNDING GAP**

The Asset Management Policy prioritises the sustainable management of current assets (renewals) before committing to new and upgraded assets that we may not be able to maintain. It does however recognise that new and upgrade work is required to cope with future population growth and requires consideration of future funding capacity for these works. The options that have been identified for managing the funding gap include:

|     | Options                                                                                                                                                                            | Status