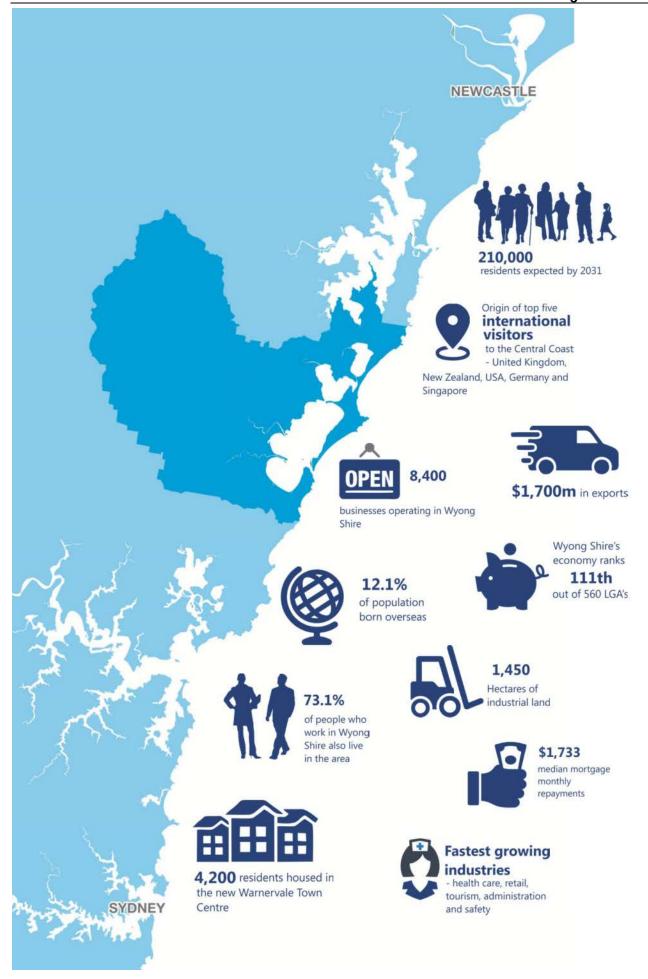

#### **OUR SHIRE**

Our vision is for Wyong Shire to be recognised as a key growth centre and sought-after destination in New South Wales. Through this vision we have limitless opportunities, both personally and in business, to grow and prosper.

#### Location

Wyong Shire covers 820 square kilometres and is located on the Central Coast of New South Wales. It boasts twice the foreshore of Sydney harbour with 35 kilometres of coastline and has rural valleys and an unspoilt mountain backdrop.

#### **Population**

When Wyong Shire was established, in 1947, our population was 10,000 residents. Post World War II a number of retirees settled in the area. Population growth continued in the 1960s with the opening of the freeway from Sydney, followed by further increases from 47,000 in 1976 to 82,000 in 1986. Substantial growth continued and reached about 100,000 in 1991.

Today our Shire has over 160,000 people. Population projections are expected to reach over 210,000 by 2031, requiring approximately 22,000 extra households. Identified growth suburbs include Hamlyn Terrace, Wadalba, Warnervale and Woongarrah.

#### **Industry**

Around 8,400 businesses operate within the Shire and our top four employment sectors are retail, health care and social assistance, accommodation and food services and construction.