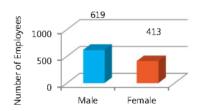

Workforce diversity

We recognise that it is beneficial to have a workforce reflective of the community we serve. The 2012-2016 Youth Employment Strategy highlighted that we do not currently record and track employees from identified diversity groups or have a diversity strategy. To address this need, Council endorsed recommendations to record and track employees from identified diversity groups (including non-English speaking, youth, women, Aboriginal and disability groups); and develop a strategy for employing people from diversity groups.

# Workforce Age and Gender

The permanent workforce (930), (including full time and part time employees) is represented by:

- 37.4% (348) females
- 62.6% (582) males.

VALUE, CREATE, LEAD.

Data as at 29 March 2015 (including hosted apprentices)





The permanent workforce gender ratio has varied by only 0.1%, with male employees increasing from 62.7% to 62.6% over the previous reporting period.

- The permanent full-time workforce is dominated by male employees 72.3% (571 / 790)
- The permanent part-time workforce is female dominant 92.1% (129 / 140)
- The average permanent female employee is aged 45 years with an average tenure of 10.6 years
- The average permanent male employee is aged 47 years with an average tenure of 14.5 years

The gender balance of employees joining Council in between 1 July 2013 and 30 June 2014 (113) reflects a balance of 47.8% males 52.2% females. This is a substantial change from the previous reporting period where the gender breakdown of new employees favoured females 60.6%, to 39.4% males.





# Resid