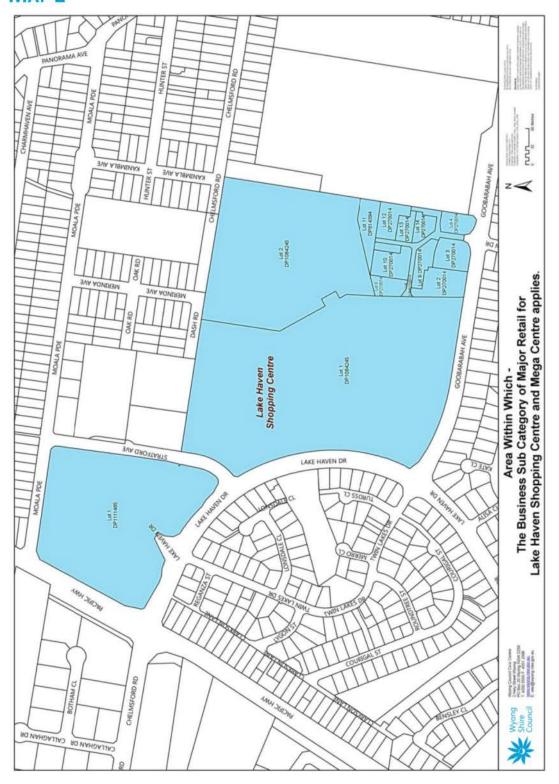

annual water, sewerage and drainage service charges.

This approach, of providing a complete account for all charges related to Council's role as a local government authority and water authority aligns with the NSW Government's best practice guidelines for water billing. It provides transparency to service costs and more frequent bills to assist customers in managing their water usage and budget household expenses much more effectively.

It is also considered that this separation will also assist customers to better understand the contribution they make toward each of the services that Council provides to the community. This is particularly applicable through the land value based ordinary rates, as well as the other locality based charges, and for specific property related services.







VALUE. CREATE. LEAD.





VALUE. CREATE. LEAD.





VALUE. CREATE. LEAD.





VALUE. CREATE. LEAD.

### Special Rates

Special Rates are also levied based on land values provided by the NSW Valuer General.

For 2015-16 Council proposes to continue with the base amount rating structure.

The following special rates are proposed for 2015-16.

| Special Rate                                                                                                                                                                                                                                                                                                                                                                                                              | Properties Assessed