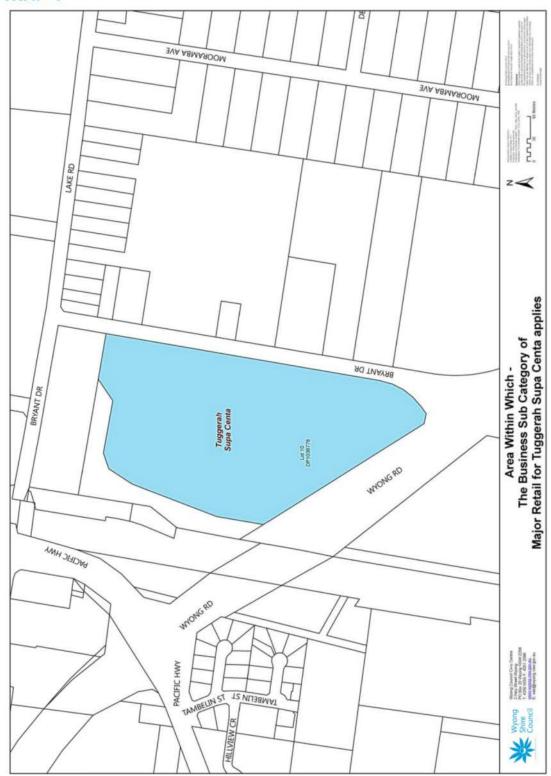

d drainage service charges.

This approach, of providing a complete account for all charges related to Council's role as a local government authority and water authority aligns with the NSW Government's best practice guidelines for water billing. It provides transparency to service costs and more frequent bills to assist customers in managing their water usage and budget household expenses much more effectively.

It is also considered that this separation will also assist customers to better understand the contribution they make toward each of the services that Council provides to the community. This is particularly applicable through the land value based ordinary rates, as well as the other locality based charges, and for specific property related services.







VALUE. CREATE. LEAD.





VALUE. CREATE. LEAD.





VALUE. CREATE. LEAD.





VALUE. CREATE. LEAD.

### Special Rates

Special Rates are also levied based on land values provided by the NSW Valuer General.

For 2015-16 Council proposes to continue with the base amount rating structure.

The following special rates are proposed for 2015-16.

| Special Rate                                                                                                                                                                                                                                                                                                                                                                                                              | Properties Assessed