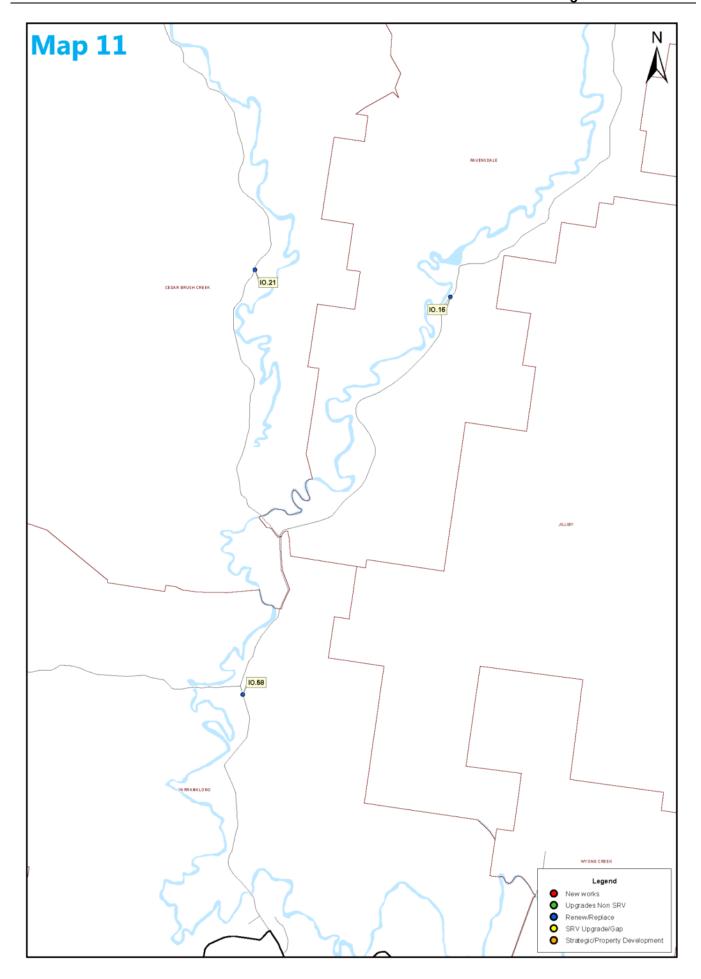

| Ref No.  | SRV Project                                  | Location   | Responsible Unit   | Budget    |
|----------|----------------------------------------------|------------|--------------------|-----------|
| CSP Obje | ective 2: Ease of Travel                     |            |                    |           |
| IO.76    | Pavement renewal programme on Robleys Lane   | Wyong      | Roads and Drainage | \$40,000  |
| IO.80    | Pavement renewal programme on Mayfair Street | Long Jetty | Roads and Drainage | \$90,000  |
| IO.81    | Pavement renewal programme on Edward Street  | Budgewoi   | Roads and Drainage | \$100,000 |
| IO.88    | Road seal upgrade on Fern Tree Lane          | Palmdale   | Roads and Drainage | \$50,000  |
| IO.89    | Road seal upgrade on Bridget Street          | Ourimbah   | Roads and Drainage | \$75,000  |
| IO.90    | Road seal upgrade on Forest Road             | Kulnura    | Roads and Drainage | \$100,000 |
| IO.91    | Road seal upgrade on Palmdale Road           | Palmdale   | Roads and Drainage | \$150,000 |

| Ref No. | SRV Project                                                                                                                                                                                                                                        | Location                                                                        | Responsible Unit                    | Budget      |
|---------|----------------------------------------------------------------------------------------------------------------------------------------------------------------------------------------------------------------------------------------------------|---------------------------------------------------------------------------------|-------------------------------------|-------------|
| IO.92   | Road seal upgrade on Hunts Road                                                                                                                                                                                                                    | Kulnura                                                                         | Roads and Drainage                  | \$160,000   |
| IO.93   | Road seal upgrade on Cherry Lane                                                                                                                                                                                                                   | Kulnura                                                                         | Roads and Drainage                  | \$250,000   |
| IO.94   | Road seal upgrade on Finns Road                                                                                                                                                                                                                    | Kulnura                                                                         | Roads and Drainage                  | \$250,000   |
| IO.97   | Guard rail renewal                                                                                                                                                                                                                                 | Shire Wide                                                                      | Roads and Drainage                  | \$25,000    |
| IO.101  | Road safety facilities on Weemala Avenue                                                                                                                                                                                                           | Budgewoi                                                                        | Roads and Drainage                  | \$100,000   |
| IO.102  | Upgrade road safety facilities on Colorado Drive                                                                                                                                                                                                   | Blue Haven                                                                      | Roads and Drainage                  | \$270,000   |
| IO.106  | Road upgrade / stormwater drainage renewal on Kilpa<br>Road                                                                                                                                                                                        | Wyongah                                                                         | Roads and Drainage                  | \$200,000   |
| IO.108  | Road upgrade / stormwater drainage renewal on Bald<br>Street                                                                                                                                                                                       | Norah Head                                                                      | Roads and Drainage                  | \$307,000   |
| IO.112  | Road upgrade / stormwater drainage renewal on Norton<br>Avenue                                                                                                                                                                                     | Killarney Vale                                                                  | Roads and Drainage                  | \$750,000   |
| IO.113  | Road upgrade / stormwater drainage renewal on<br>Blenheim Avenue, Buckingham Road, St James Avenue,<br>and Windsor Road                                                                                                                            | Berkeley Vale                                                                   | Roads and Drainage                  | \$770,000   |
| IO.114  | Stage 3 road upgrade / stormwater drainage renewal on Maitland Street                                                                                                                                                                              | Norah Head                                                                      | Roads and Drainage                  | \$800,000   |
| IO.115  | Road upgrade / stormwater drainage renewal on<br>Goorama Avenue                                                                                                                                                                                    | San Remo                                                                        | Roads and Drainage                  | \$1,020,000 |
| IO.116  | Road upgrade / stormwater drainage renewal on Bay<br>Road                                                                                                                                                                                          | Blue Bay                                                                        | Roads and Drainage                  | \$1,200,000 |
| IO.149  | Footpath upgrades on Pacific Street to Toowoon Bay<br>Road as part of the Long Jetty Masterplan                                                                                                                                                    | Long Jetty                                                                      | Roads and Drainage                  | \$241,000   |
| IO.152  | Timber footbridge replacement programme on Gladstan Avenue                                                                                                                                                                                         | Long Jetty                                                                      | Roads and Drainage                  | \$30,000    |
| CSP Obj | ective 3: Access to facilities, programs and ser                                                                                                                                                                                                   | vices                                                                           |                                     |             |
| CRS.24  | Implement priority actions from the Aquatic Infrastructure Strategy on Terilbah Reserve fishing platform                                                                                                                                           | The Entrance                                                                    | Open Space and<br>Recreation        | \$90,000    |
| CRS.27  | Upgrade Saltwater Creek boat ramp and carpark as part of the Long Jetty Masterplan                                                                                                                                                                 | Long Jetty                                                                      | Open Space and<br>Recreation        | \$357,500   |
| CRS.37  | Masterplan implementation including car park, access                                                                                                                                                                                               | Summerland                                                                      | Open Space and                      | \$50,000    |
|         | points and foreshore improvements at Boat Harbour                                                                                                                                                                                                  | Point                                                                           | Recreation                          |             |
| CRS.43  | Implement priority actions from Skate Park Strategy                                                                                                                                                                                                | Lake Haven<br>San Remo                                                          | Open Space and<br>Recreation        | \$200,000   |
| CRS.48  | Replace high risk play equipment with natural play<br>spaces at George Fulcher Playground, Tuesday Street<br>Reserve, Ted Doyle Oval, Swan St Reserve, Freemans<br>Glen Park, Warnervale Athletic Oval, Redgum Hilltop<br>Park, and Colorado Drive | Killarney Vale<br>Tuggerawong<br>Berkeley Vale<br>Kanwal<br>Mardi<br>Warnervale | Open Space and<br>Recreation        | \$250,000   |
| CRS.49  | Renew play equipment to minimise risk and replace softfall to meet current standards at Lioness Park, Blue                                                                                                                                         | Blue Haven Gwandalan Berkeley Vale                                              | Open Space and<br>Recreation        | \$300,000   |
| CSP Obi | Bell Park, and Irene Parade Reserve<br>ective: 4 Educated, innovative, creative commi                                                                                                                                                              | Noraville                                                                       |                                     |             |
| CRS.01  | Enclose porch / entry way of the Care and Education Centre                                                                                                                                                                                         | Kanwal                                                                          | Community Partnerships and Planning | \$24,000    |
| CSP Obi | ective 6: Community ownership of natural and                                                                                                                                                                                                       | built environ                                                                   |                                     |             |
| PED.30  | Upgrade and renewal of asset protection zones                                                                                                                                                                                                      | Shire Wide                                                                      | Property Management                 | \$100,000   |
| PED.31  | Upgrade and renewal of fire trails                                                                                                                                                                                                                 | Shire Wide                                                                      | Property Management                 | \$100,000   |
|         | ective 7: Strong business sector and employme                                                                                                                                                                                                      |                                                                                 | ,                                   | +-00,000    |
| PED.18  | Embellish heritage listed jetties as part of the Long Jetty Masterplan including lighting, seating, and viewing platforms                                                                                                                          | Long Jetty                                                                      | Property Development                | \$200,000   |
| PED.20  | Upgrade boardwalk link                                                                                                                                                                                                                             | Budgewoi                                                                        | Property Development                | \$350,000   |
| CSP Obi | ective 9: Civic leadership                                                                                                                                                                                                                         |                                                                                 |                                     |             |
| CRS.10  | Digital Communications and Engagement Material - video camera, lighting equipment, and MacBook Pro for productions                                                                                                                                 | Shire Wide                                                                      | Customer and Community<br>Relations | \$17,000    |
|         | • •                                                                                                                                                                                                                                                | •                                                                               |                                     |             |