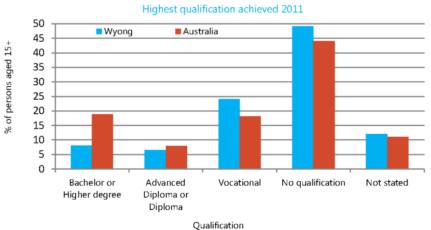

abour force participation rate (derived from those aged 15+) in Wyong Shire is 54.5%, slightly lower than our southern counterpart, Gosford City (57.3%) and significantly lower than NSW (59.7%) and Australia (61.4%) <sup>14</sup>.

- The proportion of residents with lower levels of education and qualifications compared with the National average. For example, in Wyong Shire only 30.1% of people aged over 15 years have completed Year 12 schooling (or equivalent) compared to 47.6% nationally, and only 8.1% hold a Bachelor or Higher degree compared to 18.8% nationally<sup>15</sup>.
- Other indicators include jobless families with children at 26% (National 20%), sole parent jobless families at 55% (National 48%), lower median household income / week at \$723 (National \$1,025)<sup>16</sup>.





id Consulting Pty Ltd, 2012 http://profile.id.com.au/wyong/employment-status?BMID=50
 id Consulting Pty Ltd, 2012 http://profile.id.com.au/wyong/employment-status?BMID=25

<sup>&</sup>lt;sup>15</sup> .id Consulting Pty Ltd, 2012 http://profile.id.com.au/wyong/qualifications?BMID=50; http://profile.id.com.au/wyong/schooling?BMID=50 <sup>16</sup> DEEWR, Overview of the Central Coast-Hunter Priority Employment Area (PEA), August 2011

## Local workforce

Journey to work data shows that of the 39,569 people who work in Wyong Shire, 29,170 (73.7%) also live in the area. Research also shows that of the 59,956 working residents, 22,094 (36.8%) travel outside of the area to work17.

#### Employment location of residents 2011



# Diversity of local population

The Aboriginal population on the Ce