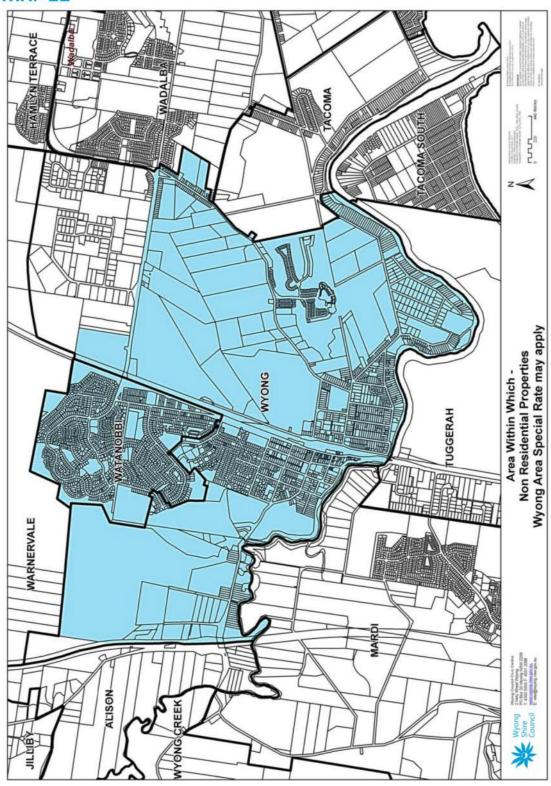

ver to the suburb boundary between Wyong and Warnervale but to exclude Lot 32 DP 814964</li> <li>south of the northern Wyong boundary to its intersection with the Pacific Highway and then south of the Pacific Highway to the intersection of Pollock Avenue, but to include Lot 400 DP 1114793 (this lot being to the north of the Pacific Highway)</li> <li>the eastern boundary of the suburb of Wyong from Johns Road to Wyong River.</li> <li>These are properties that have been identified by Council as receiving a benefit from the activities of Wyong Regional Chamber of Commerce Inc. funded through this special rate.</li> </ul> | 85.00                  | 0.11763                                     | 76,000                                     |

**VALUE. CREATE. LEAD.** 





VALUE. CREATE. LEAD.





VALUE. CREATE. LEAD.

### Pension rebates - ordinary rates and domestic waste management charges

Council provides a rate reduction on the combined ordinary rate levy amount and the domestic waste management charge of 50%, with a maximum combined reduction of \$250 to eligible pensioners.

Of this reduction 55% is reimbursed to Council by the NSW Government.

The estimated total amount of pension rebates for ordinary rates and domestic waste management charges in 2015-16 is \$3,647,000.

### **ANNUAL CHARGES**

In addition to ordinary rates and special rates, Wyong Shire Council will levy annual charges for the following services in 2015-16:

- · Waste management services
- Stormwater management
- · Water supply services
- Sewerage services
- Drainage services

### Waste management charg