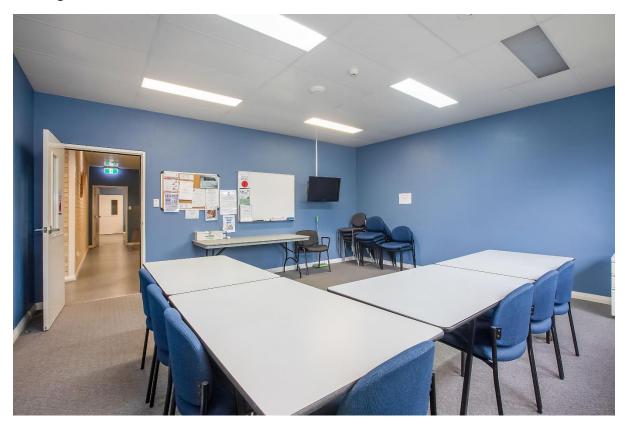

### Meeting Room 3

| Chairs   |    |
|----------|----|
| Tables   |    |
| Stage    |    |
| Capacity | 15 |