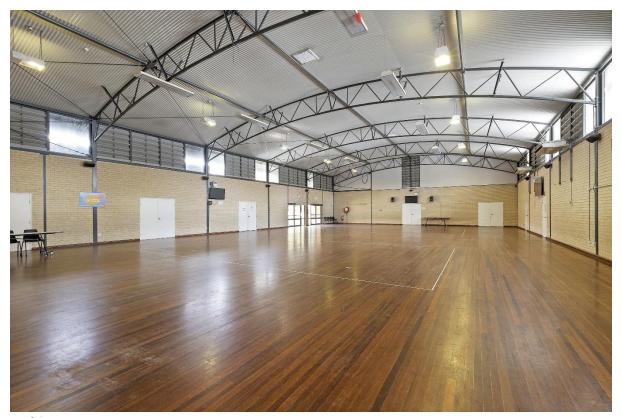

### Hall

Multi Purpose Room

Meeting Room 2

Meeting Room 4

#### **Multi-Purpose Hall**

| Chairs            |     |
|-------------------|-----|
| Tables            |     |
| Stage<br>Capacity |     |
| Capacity          | 250 |