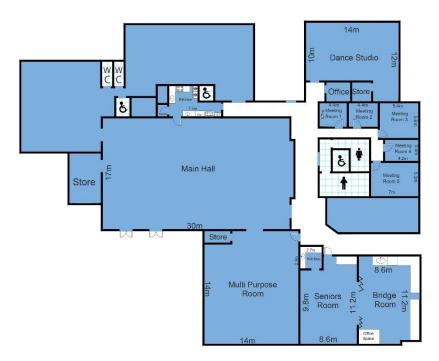

# **Peninsula Community Centre**

Front of the facility

### Hall

Multi Purpose Room

Meeting Room 2

Meeting Room 4

#### **Multi-Purpose Hall**

| Chairs            |     |
|-------------------|-----|
| Tables            |     |
| Stage<br>Capacity |     |
| Capacity          | 250 |

#### **Multi-Purpose Room**

| Chairs   |     |
|----------|-----|
| Tables   |     |
| Stage    |     |
| Capacity | 140 |

#### **Dance Studio**

| Chairs            |     |
|-------------------|-----|
| Tables            |     |
| Stage<br>Capacity |     |
| Capacity          | 144 |

| Chairs   |   |
|----------|---|
| Tables   |   |
| Stage    |   |
| Capacity | 8 |

### Meeting Room 2

| Chairs            |   |
|-------------------|---|
| Tables            |   |
| Stage             |   |
| Stage<br>Capacity | 8 |

### Meeting Room 3

| Chairs   |    |
|----------|----|
| Tables   |    |
| Stage    |    |
| Capacity | 15 |

### Meeting Room 4

| Chairs   |   |
|----------|---|
| Tables   |   |
| Stage    |   |
| Capacity | 7 |

### Meeting Room 5

| Chairs         |    |
|----------------|----|
| Tables         |    |
| Stage          |    |
| Stage Capacity | 19 |