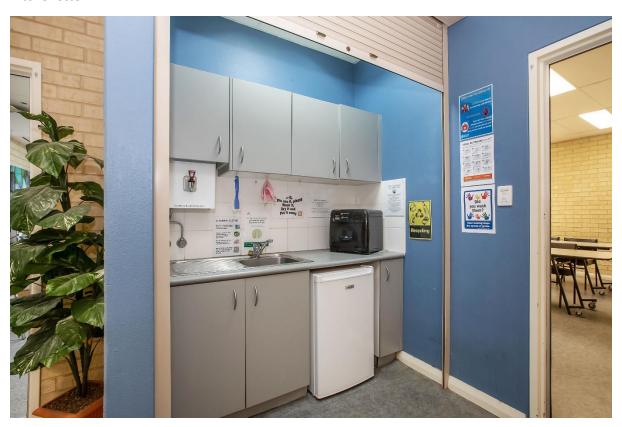

# **Peninsula Community Centre**

Front of the facility





### Hall



Multi Purpose Room





Meeting Room 2





Meeting Room 4





#### Kitchenette



#### **Dance**



#### Location





## Peninsula Community Centre

98 McMasters Road,Woy Woy

#### **Multi-Purpose Hall**

| Chairs            |     |
|-------------------|-----|
| Tables            |     |
| Stage<br>Capacity |     |
| Capacity          | 250 |

#### **Multi-Purpose Room**

| Chairs   |     |
|----------|-----|
| Tables   |     |
| Stage    |     |
| Capacity | 140 |

#### **Dance Studio**

| Chairs            |     |
|-------------------|-----|
| Tables            |     |
| Stage<br>Capacity |     |
| Capacity          | 144 |

| Chairs   |   |
|----------|---|
| Tables   |   |
| Stage    |   |
| Capacity | 8 |

### Meeting Room 2

| Chairs            |   |
|-------------------|---|
| Tables            |   |
| Stage             |   |
| Stage<br>Capacity | 8 |

### Mee