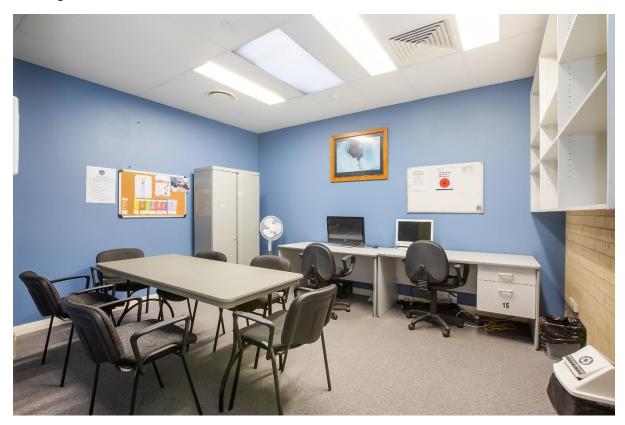

### Meeting Room 2

| Chairs            |   |
|-------------------|---|
| Tables            |   |
| Stage             |   |
| Stage<br>Capacity | 8 |