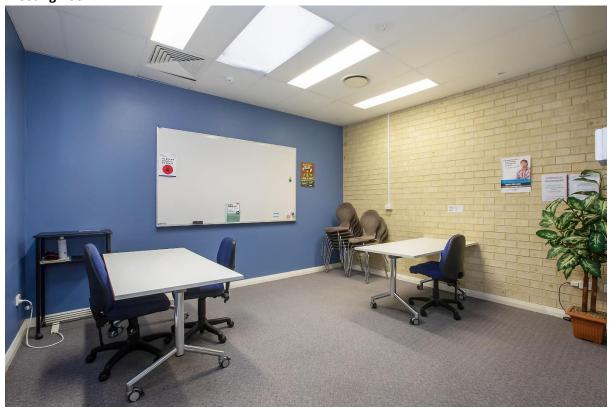

### Meeting Room 4

| Chairs   |   |
|----------|---|
| Tables   |   |
| Stage    |   |
| Capacity | 7 |