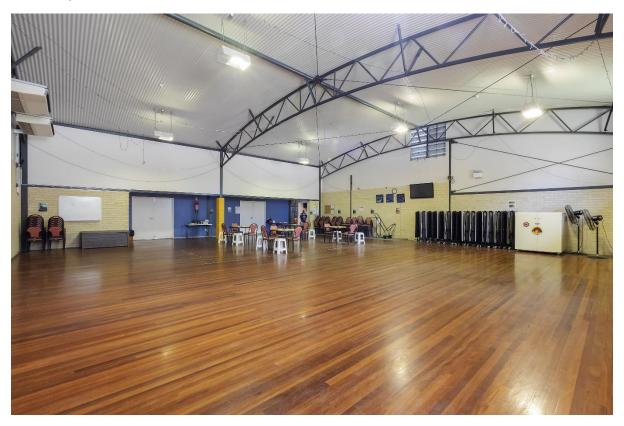

### Hall

Multi Purpose Room

Meeting Room 2

Meeting Room 4

#### **Multi-Purpose Room**

| Chairs   |     |
|----------|-----|
| Tables   |     |
| Stage    |     |
| Capacity | 140 |