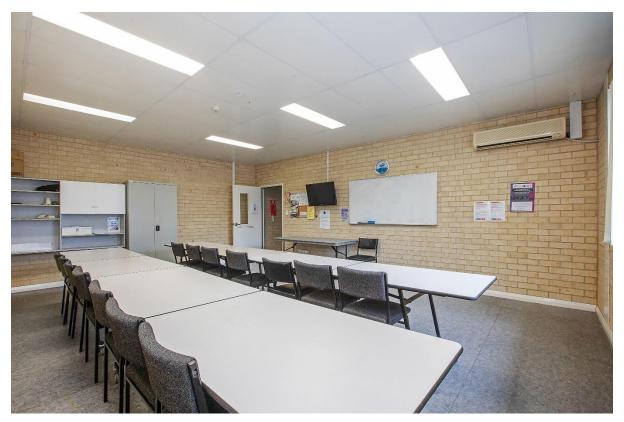

### Hall

Multi Purpose Room

Meeting Room 2

Meeting Room 4

#### **Multi-Purpose Room**

| Chairs   |     |
|----------|-----|
| Tables   |     |
| Stage    |     |
| Capacity | 140 |