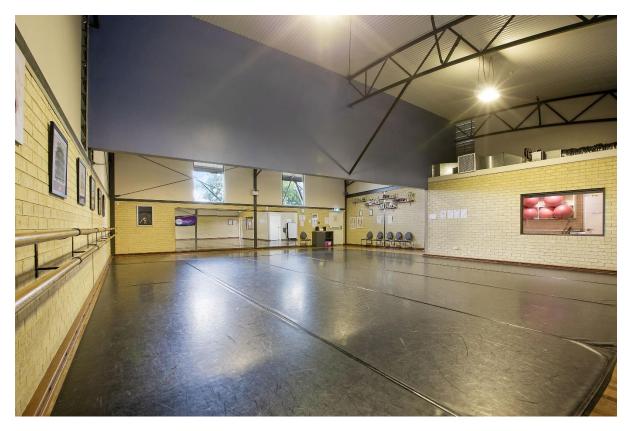

#### **Dance**

#### **Dance Studio**

| Chairs            |     |
|-------------------|-----|
| Tables            |     |
| Stage<br>Capacity |     |
| Capacity          | 144 |

| Chairs   |   |
|----------|---|
| Tables   |   |
| Stage    |   |
| Capacity | 8 |