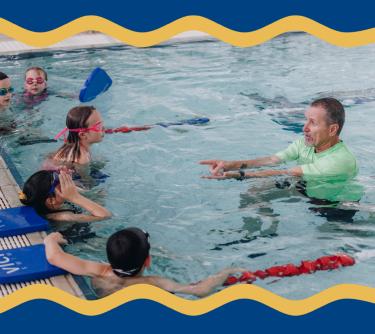

#### Swim and Sport Program

Looking for some fun and fitness for kids these school holidays? Join Swim & Sport Program at Peninsula Leisure Centre.

Age: Children aged 7-12 years

**Time:** 9am – 3pm

Cost: \$49 per child per day

#### **Program Details**

Enjoy a day of swimming, Splash Park, pool inflatables, indoor sport, teamwork activities, life skills and more.

#### Holiday Intensive Learn to Swim - 30 min class

Intensive Lessons are designed to boost your child's swimming and provide a continuous reinforcement of skills

- Week 1 6 January to 10 January 2025
- Week 2 13 January to 17 January 2025
- Week 3 20 January to 24 January 2025