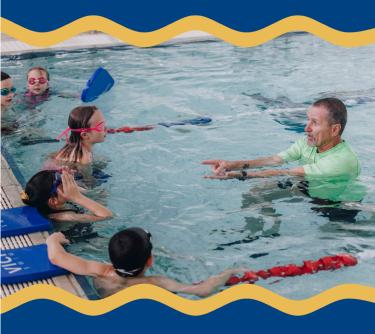

#### **Breaststroke Clinic**

Intensive Breaststroke Clinic suitable for those children perfecting their breaststroke.

- 8 January 2024 11am to 11.45am
- 15 January 2024 11am to 11.45am

Bookings at reception only – Must be Marlin 2 or high Marlin 1.

#### **School Carnival Race Preparation Clinics**

Suitable for children that can swim freestyle and backstroke and are confident in the water.

Our intensive race clinics are designed to improve your child's skills in preparation for the school carnival season.

#### **School Carnival Race Prep Clinics**

Suitable for children that can swim freestyle and backstroke and are confident in the water.

Our intensive race clinics are designed to improve your child's skills in preparation for the school carnival season.

### **School Carnival Race Preparation Clinics**

Suitable for children that can swim freestyle and backstroke and are confident in the water.

Our intensive race clinics are designed to improve your child's skills in preparation for the school carnival season.