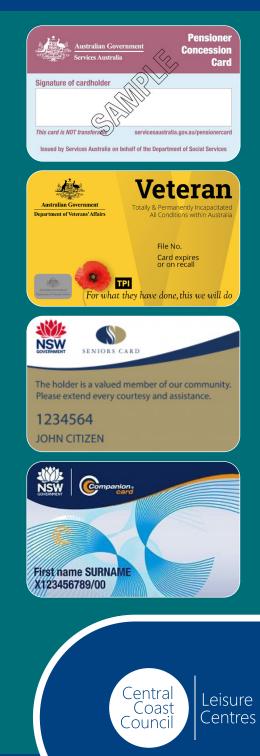

## **Examples of Accepted Cards**

#### **Pension Concession Card – Any State** \*Health care cards are NOT accepted as concession

### **Dept of Veterans Affairs Gold Card**

\*DVA Health care cards are NOT accepted as concession

### **Seniors Card**

Must be a Government Seniors card (means tested) Other states with government logo can be accepted.

### **National Companion Card The National**

Companion Card brings together state and territory programs that enable eligible people with disability who require attendant care support to participate at venues and activities without incurring the cost of a second ticket for their companion.