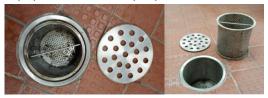

#### Sink and floor wastes

Connect floor wastes to the grease arrestor or equivalent approved pre-treatment equipment, in food preparation areas.

## **Housekeeping practices**

- Dry sweep floors before washing to avoid wastes being caught up in the wash water discharged down the drain to the sewerage system
- Pre-wipe utensils, plates, bowls etc to the scrap bin before washing up to minimise the amount of waste put down the drain
- Do not use food waste disposal units
   (also known as insinkerators, in-sink
   food waste disposers or garbage
   grinders) or any form of macerator