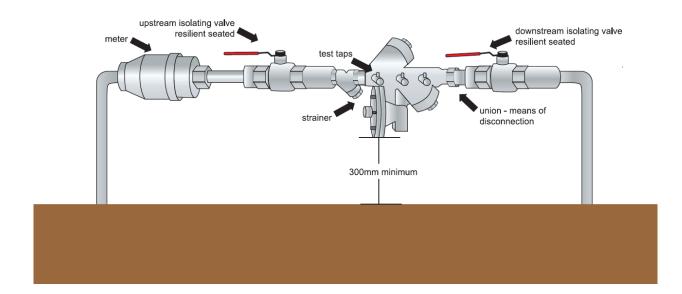

## **Plumbing requirements**

All plumbing must be installed as per Australian Standards AS/NZS 3500.2:2003 Plumbing and drainage – Sanitary plumbing and drainage. For public health reasons, the installation of suitable backflow protection measures (or Mains Containment Protection) must be undertaken on the incoming water supply to the property, using a Reduced Pressure Zone Device. Zone protection for prevention of backflow is recommended. The backflow protection measures must be approved and registered with Council.

# Typical installation of Backflow Prevention Device