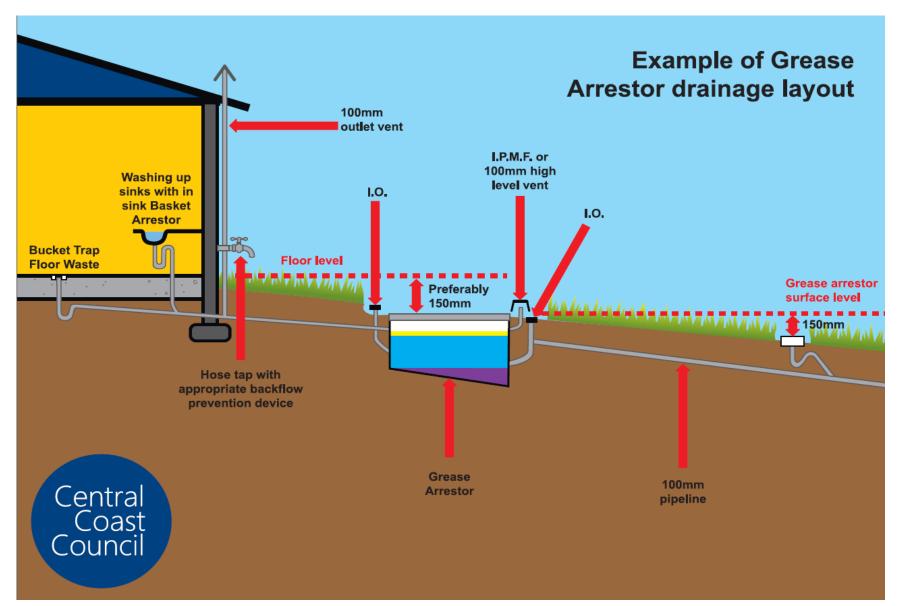

#### **Grease arrester**

You must have a 1000L capacity grease arrestor or equivalent approved pretreatment device if you discharge less than 1100 litres per day (1100 L/d). It is generally accepted that where seating or beds are provided, if there are less than 69 seats or beds, the discharge will be less than 1100 L/d.

Activities not listed with any daily flow values are likely to generate a liquid trade waste volume in excess of 1100L/d and will require a larger-sized grease arrestor. For

example, a cooking process involving a wok burner may generate high volumes of waste water and the minimum size of the grease arrestor required would be 1500L. Fast food outlets such as McDonalds, Red Rooster and KFC require grease arrestors with a minimum capacity of 1500L. Barbecuing processes with steam ovens or gas vats require a grease arrestor with a minimum capacity of 2000L.

#### Sink and floor wastes

Connect floor wastes to the grease arrestor or equivalent approved pre-treatment equipment, in food preparation areas.