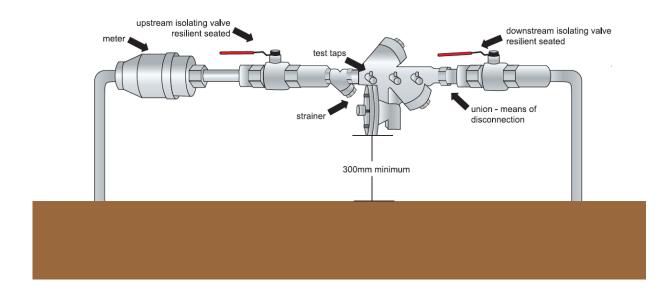

## **Plumbing requirements**

All plumbing should be installed as per Australian Standards AS/NZS 3500.2:2003 Plumbing and drainage – Sanitary plumbing and drainage.

For public health reasons, install all suitable backflow protection measures (or Mains Containment Protection) on the incoming water supply to the property. Such measures must be a Reduced Pressure Zone Device. Zone protection for prevention of backflow is recommended. The backflow protection measures must be approved and registered with Council.

## Typical installation of Backflow Prevention Device