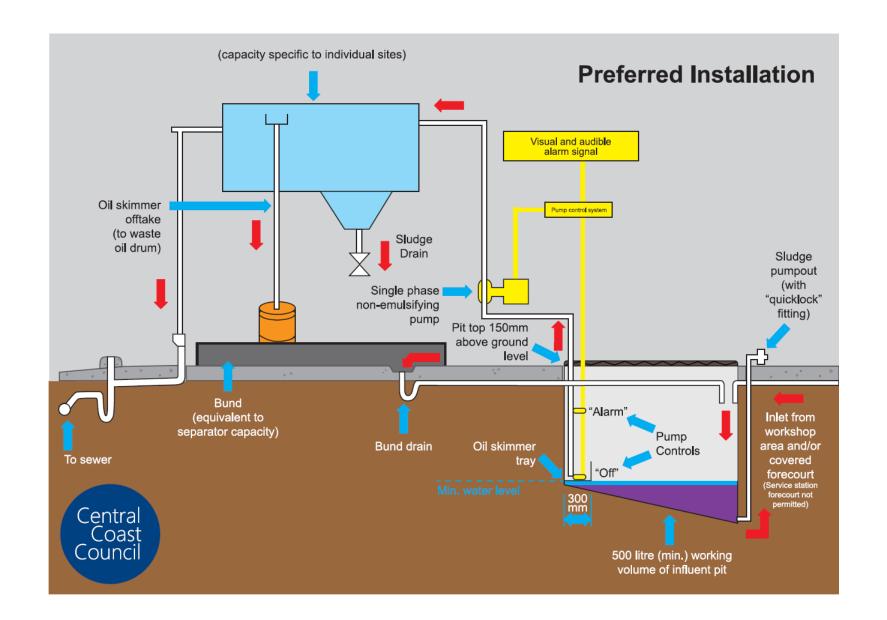

#### **Activities**

Mechanical repair activities include the following facilities:

- A stand-alone garage
- A stand-alone mechanical workshop
- A service station workshop
- Lawnmower repairers that conduct mechanical repairs only and no other processes
- Motor boat repairers that conduct mechanical repairs only and no other processes
- Pre-treatment
- A collection well and non-emulsifying pump must be provided to collect:
- Water used for washing of mechanical equipment or parts
- Floor wash down

### What pre-treatment is required?

The installation required to treat the waste water is a coalescing plate interceptor (CPI/CPS) with a minimum capacity of a 1000 L/h or a vertical gravity separator (VGS) or hydrocyclone separation system (HSS) sized according to the influent flow rate. If your flow rate exceeds 1000 L/h, you will require a larger capacity and must provide supporting information regarding sizing and recommended maintenance schedule.

Make sure the unit is correctly installed, and where applicable the distributer or supplier must be able to guarantee supply of parts and service maintenance.

- Fit a basket arrestor or screen to all floor wastes that drain to the sewerage system, to strain out gross solids such as rags and packaging.
- If you cannot avoid using detergents, use only quick-break detergents, as oil arrestors are more efficient if detergents are not used.
- Clean using high water pressure where possible.
- Use only non-emulsifying pumps to pump the liquid waste to the separator.
- Do not discharge degreaser into the sewerage system.

**NOTE:** Double and triple interceptor pits and general purpose pits are not approved or appropriate pre-treatment equipment units for this type of wastewater.