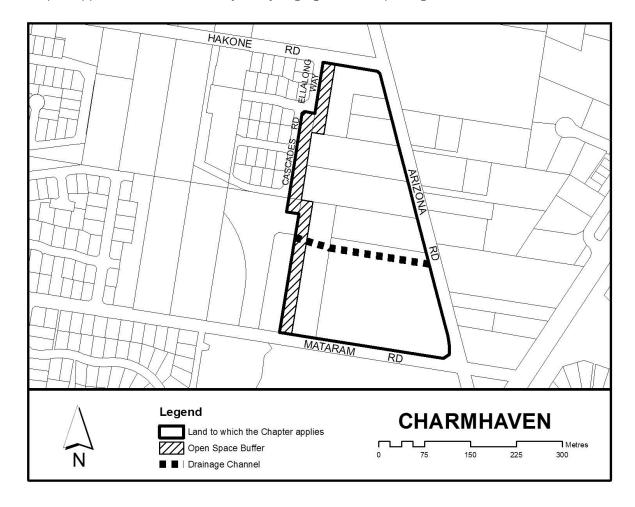

### 1.1 Land to which this Chapter Applies

This Chapter applies to all land shown by heavy edging on the map in Figure 1.

Figure 1 Land in Charmhaven West Industrial Area to which Chapter 6.19 applies

## 2.0 OPEN SPACE BUFFER

#### **OBJECTIVE**

To provide a buffer between industrial and residential zoned land

#### **REQUIREMENT**

Landscaping to a design satisfactory to Council shall be required in areas zoned RE1 – Public Recreation and shown in this Chapter as open space buffer areas.