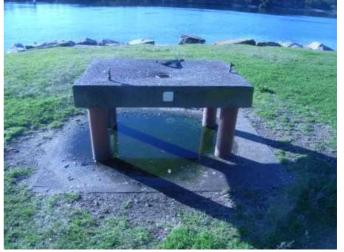

Photo 21: Lions Park boat ramp. (P48, W80, R31)

Photo 23: Erosion and rock armour along the Koolewong Foreshore. (W69)

Photo 22: Informal boat ramp at Koolewong Foreshore Reserve. (C14)

Photo 24: Informal dinghy storage along Masons Parade, Point Frederick (looking south). (W77, W86)