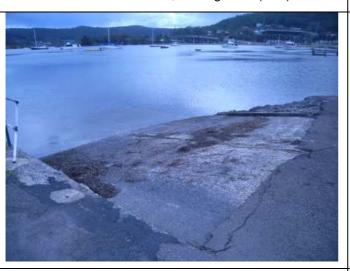

Photo 21: Lions Park boat ramp. (P48, W80, R31)

Photo 23: Erosion and rock armour along the Koolewong Foreshore. (W69)

Photo 22: Informal boat ramp at Koolewong Foreshore Reserve. (C14)

Photo 24: Informal dinghy storage along Masons Parade, Point Frederick (looking south). (W77, W86)