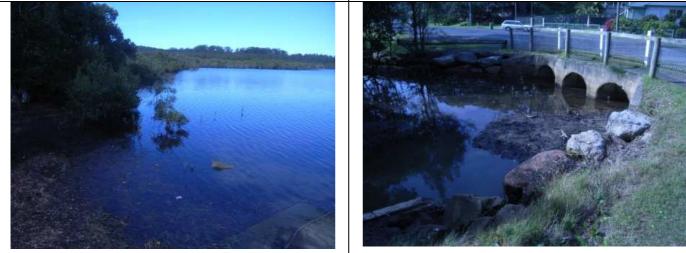

Photo 33: Looking south from Carrak Road towards Kincumber Reserve. (C06) Photo 34: RSL Creek culvert into Hardys Bay. (W23)