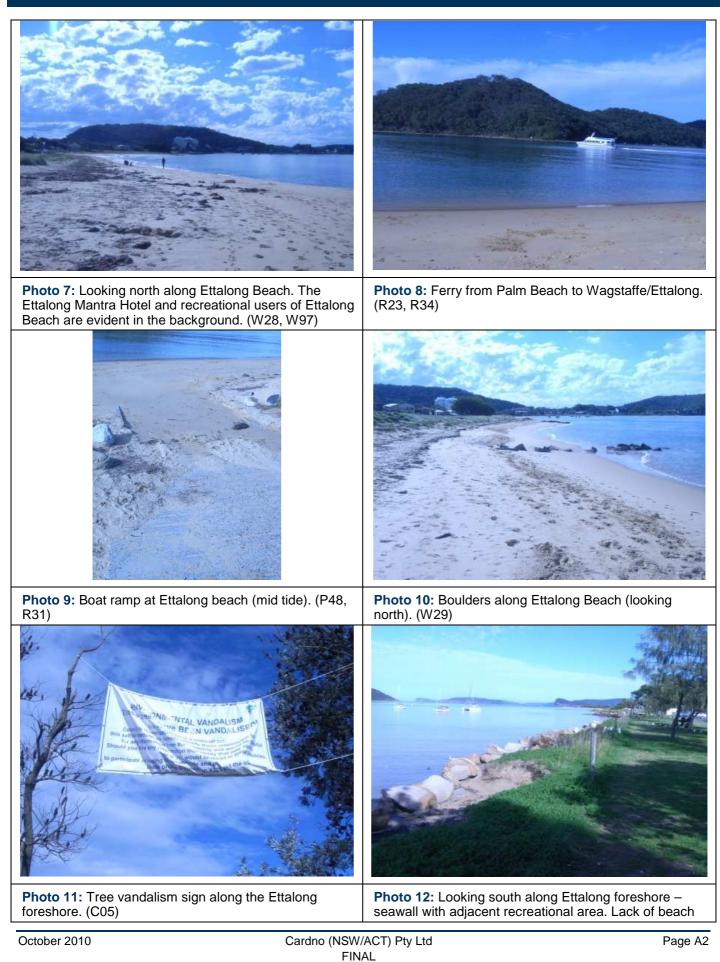

Photo 3: Gosford foreshore, looking east. (R14)

Photo 5: Boat ramp next to Iguana Joe's, Gosford. (P48, R31)

Photo 4: Stormwater traps along Gosford foreshore. (W27)

Photo 6: Gosford Public Wharf. (P48, R31)