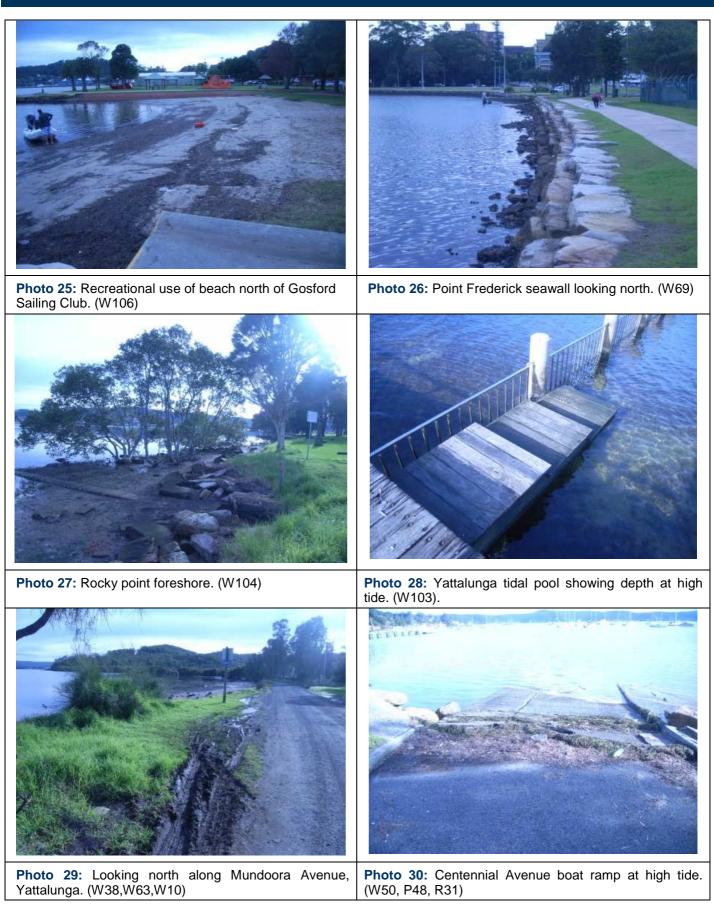

## Brisbane Water Estuary Management Study and Plan Prepared for Gosford City Council

Photo 19: Jetty at Lions Park (at end of North Berge Rd, Woy Woy) showing use of fishing nets. (P48, R31)

Photo 20: Fish cleaning facilities at Lions Park. (P48, R31)

Photo 21: Lions Park boat ramp. (P48, W80, R31)

Photo 23: Erosion and rock armour along the Koolewong Foreshore. (W69)

Photo 22: Informal boat ramp at Koolewong Foreshore Reserve. (C14)

Photo 24: Informal dinghy storage along Masons Parade, Point Frederick (looking south). (W77, W86)