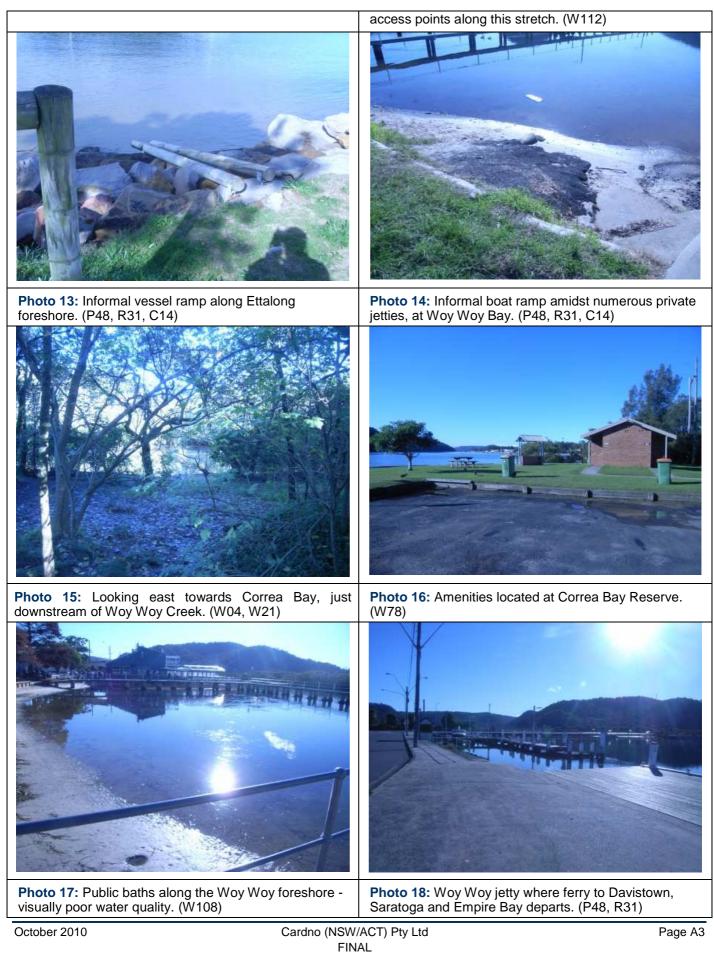

## Brisbane Water Estuary Management Study and Plan Prepared for Gosford City Council

Photo 19: Jetty at Lions Park (at end of North Berge Rd, Woy Woy) showing use of fishing nets. (P48, R31)

Photo 20: Fish cleaning facilities at Lions Park. (P48, R31)

Photo 21: Lions Park boat ramp. (P48, W80, R31)

Photo 23: Erosion and rock armour along the Koolewong Foreshore. (W69)

Photo 22: Informal boat ramp at Koolewong Foreshore Reserve. (C14)

Photo 24: Informal dinghy storage along Masons Parade, Point Frederick (looking south). (W77, W86)