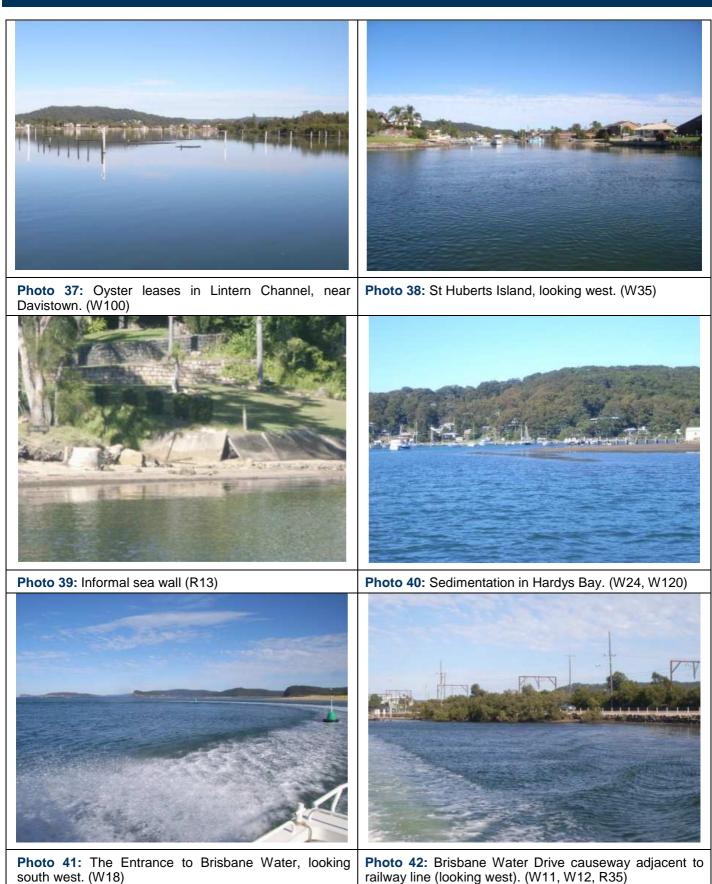

ark boat ramp. (P48, W80, R31)



Photo 23: Erosion and rock armour along the Koolewong Foreshore. (W69)



Photo 22: Informal boat ramp at Koolewong Foreshore Reserve. (C14)



Photo 24: Informal dinghy storage along Masons Parade, Point Frederick (looking south). (W77, W86)

#### Brisbane Water Estuary Management Study and Plan *Prepared for Gosford City Council*



### Brisbane Water Estuary Management Study and Plan *Prepared for Gosford City Council*



Photo 31: Looking south along foreshore near LinternPhoto 32: Looking east along Illoura Reserve foreshore.<br/>(W56)



Photo 33: Looking south from Carrak Road towards Kincumber Reserve. (C06) Photo 34: RSL Creek culvert into Hardys Bay. (W23)



### Brisbane Water Estuary Management Study and Plan Prepared for Gosford City Council