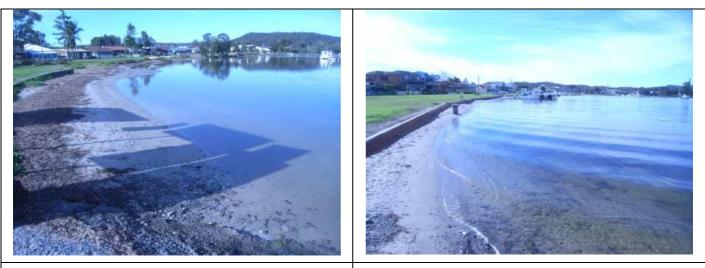

### Brisbane Water Estuary Management Study and Plan *Prepared for Gosford City Council*

Photo 31: Looking south along foreshore near LinternPhoto 32: Looking east along Illoura Reserve foreshore.<br/>(W56)