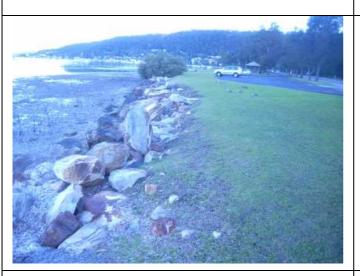

Photo 21: Lions Park boat ramp. (P48, W80, R31)

Photo 23: Erosion and rock armour along the Koolewong Foreshore. (W69)

Photo 22: Informal boat ramp at Koolewong Foreshore Reserve. (C14)

Photo 24: Informal dinghy storage along Masons Parade, Point Frederick (looking south). (W77, W86)