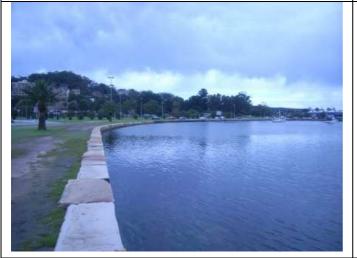

Photo 3: Gosford foreshore, looking east. (R14)

Photo 5: Boat ramp next to Iguana Joe's, Gosford. (P48, R31)

Photo 4: Stormwater traps along Gosford foreshore. (W27)

Photo 6: Gosford Public Wharf. (P48, R31)