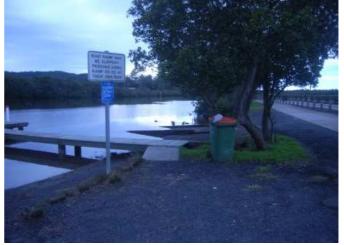

### Brisbane Water Estuary Management Study and Plan Prepared for Gosford City Council

Photo 1: Hylton Moore Park, showing recreation areas and car park facilities. (W01)

Photo 2: Boat ramp and jetty facilities at Erina Creek, looking upstream (north east). (W41, W107)