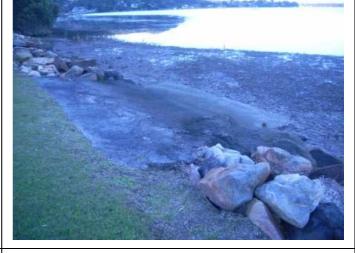

Photo 21: Lions Park boat ramp. (P48, W80, R31)

Photo 23: Erosion and rock armour along the Koolewong Foreshore. (W69)

Photo 22: Informal boat ramp at Koolewong Foreshore Reserve. (C14)

Photo 24: Informal dinghy storage along Masons Parade, Point Frederick (looking south). (W77, W86)