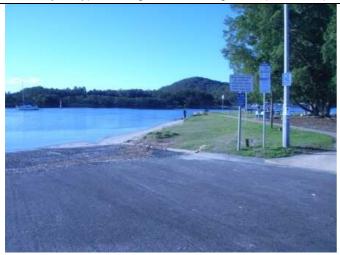

Photo 21: Lions Park boat ramp. (P48, W80, R31)

Photo 23: Erosion and rock armour along the Koolewong Foreshore. (W69)

Photo 22: Informal boat ramp at Koolewong Foreshore Reserve. (C14)

Photo 24: Informal dinghy storage along Masons Parade, Point Frederick (looking south). (W77, W86)