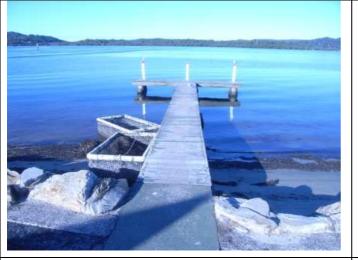

Photo 21: Lions Park boat ramp. (P48, W80, R31)

Photo 23: Erosion and rock armour along the Koolewong Foreshore. (W69)

Photo 22: Informal boat ramp at Koolewong Foreshore Reserve. (C14)

Photo 24: Informal dinghy storage along Masons Parade, Point Frederick (looking south). (W77, W86)