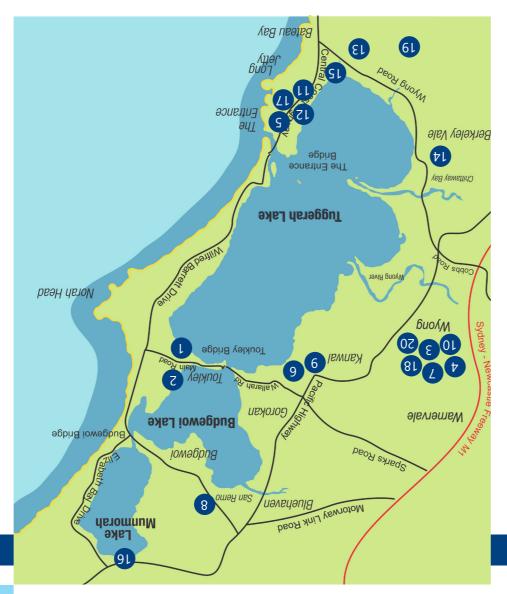

Seek medical attention with **Health on the Streets,** contact 4365 2294

Health

**20. Wyong Neighbourhood Centre** 8 Rankens Crt, Wyong

1 Northumberland Way, Tumbi Umbi

19. Compass Housing - The Meeting Place

2a Amy Cl, Wyong

18. Young Parent's Hub

17. The Long Jetty Meeting Place 204 The Entrance Rd, Long Jetty

1 Colongra Bay Rd, Lake Munmorah

16. Northern Lakes Neighbourhood

509 – 515 The Entrance Rd, The Entrance

15. Feed a Friend

14. Berkeley Vale Neighbourhood Centre 3 Heather Ave, Berkeley Vale

4/10 Cynthia St, Bateau Bay

13. Bateau Bay Neighbourhood Centre

Entrance

Centre

Corner of Battley and Oakland Ave, The

12. The Entrance Neighbourhood Centre & Benevolent Society

11. Long Jetty Uniting Church
204 The Entrance Rd, Long Jetty

Myong Town Park, Alison Rd, Wyong

10. The Fathers Table

9. Kanwal Cornerstone Church
Corner Wallarah and Minnamurra Rd, Kanwal

28 Brava Ave Morth, San Remo

8. San Remo Neighbourhood Centre

15 Hely St, Wyong

7. Salvation Army Oasis Centre

Lakes Anglican Church, 247 Wallarah Rd, Kanwal

6. Samaritans Gosford

19 Anzac Rd, Long Jetty

5. Central Coast Outreach

47 Howarth Street, Wyong

4. St Vincent de Paul

Wyong Town Park, Alison Rd, Wyong

3. Wyong Neighbourhood Centre

199 Main Rd, Toukley

2. Lakes Food Care

3 Heador Street, Toukley

1. Toukley Neighbourhood Centre

Locations