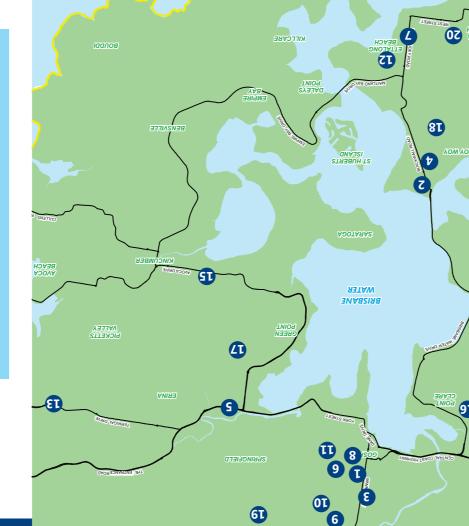

# Crisis Relief **Emergency Food Services Central Coast** South

| .21        | Ettalong 50+ Leisure and Learning Centre                                                                         |     |
|------------|------------------------------------------------------------------------------------------------------------------|-----|
| .11        | <b>Gosford 50+ Leisure and Learning Centre</b><br>Corner Albany Street North and Henry Wheeler Place,<br>Gosford | 50  |
| .01        | <b>Global Care Resource Centre</b><br>4/127 Maidens Brush Road, Wyoming                                          | 6L  |
| .6         | <b>primoyW subitation</b><br>2 Ronald Avenue, Wyoming                                                            | 8 L |
| .8         | <b>Uniting Church</b><br>129 Donnison Street, Gosford                                                            | 21  |
| ۲.         | <b>Hope Church</b><br>4 Sydney Avenue, Umina Beach                                                               |     |
| .9         | <b>Liberty Life House</b><br>225 Albany Street North, Gosford                                                    | 91  |
| 5.         | <b>Salvation Army Erina</b><br>120-140 The Entrance Road, Erina                                                  | SL  |
| <b>4</b> . | <b>Mary Mac's Place</b><br>100 Blackwall Road, Woy Woy                                                           |     |
| 3.         | <b>Coast Shelter Community Centre</b><br>346 Mann Street, North Gosford                                          | 51  |
| <b>.</b> 2 | <b>Vinnies Woy Woy</b><br>41 The Boulevarde, Woy Woy                                                             |     |
| ٦.         | <b>Vinnies Gosford</b><br>273-275 Mann Street, Gosford                                                           | ٤٢  |

Corner Broken Bay Road and Karingi Street, Ettalong