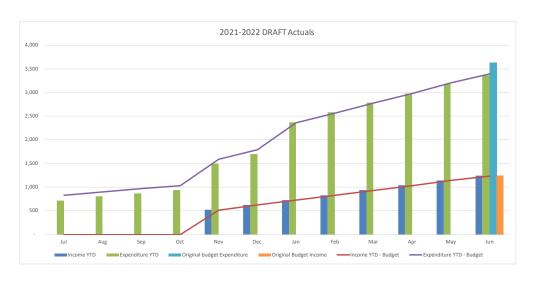

#### **Donated (non-cash) Assets**

YTD non-cash capital income is \$2.1M for the EDSACC Grandstand Building.

#### **Cash/Investments and Borrowings**

Cash balance 30 June is \$652.2M, a decrease of \$17.1M from 31 May.

The decrease during June was due to increased supplier payments before year end.

External borrowings at 30 June were \$313.3M.