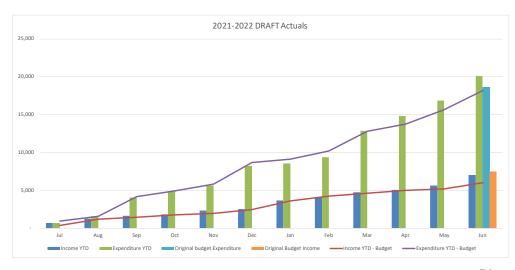

### **Summary Capital Expenditure by Directorate and Funding Source**

Council is currently working on 272 projects, 204 of which were in line with or under budget with 68 projects over budget.

| Summary Capital Expenditure by Directorate |         | YTD     |          |          | Annual  |
|--------------------------------------------|---------|---------|----------|----------|---------|
|                                            |         | Current |          |          | Current |
| Department                                 | Actuals | Budget  | Variance | Variance | Budget  |
|                                            |         |         |          |          |         |
|                                            |         |         |          |          |         |
|                                            | '000s   | '000s   | '000s    | %        | '000s   |
| Community and Recreation Services          | 11,345  | 14,106  | (2,761)  | (19.6%)  | 14,106  |
| Infrastructure Services                    | 48,652  | 66,963  | (18,311) | (27.3%)  | 66,963  |
| Water and Sewer                            | 36,300  | 41,781  | (5,481)  | (13.1%)  | 41,781  |
| Environment and Planning                   | 905     | 1,170   | (265)    | (22.6%)  | 1,170   |
| Corporate Affairs                          | 10,078  | 12,223  | (2,145)  | (17.5%)  | 12,223  |
| Total Capital Expenditure                  | 107,280 | 136,243 | (28,963) | (21.3%)  | 136,243 |

| YTD Actuals by funding source     |        |               |                     |                    |  |  |  |  |
|-----------------------------------|--------|---------------|---------------------|--------------------|--|--|--|--|
| Department                        | Grants | Contributions | Restricted<br>Funds | General<br>Revenue |  |  |  |  |
|                                   | '000s  | '000s         | '000s               | '000s              |  |  |  |  |
| Community and Recreation Services | 5,085  | 1,055         | 0                   | 5,204              |  |  |  |  |
| Infrastructure Services           | 23,130 | 2,342         | 6,129               | 17,052             |  |  |  |  |
| Water and Sewer                   | 4,682  | 0             | 1,848               | 29,770             |  |  |  |  |
| Environment and Planning          | 210    | 0             | 0                   | 695                |  |  |  |  |
| Corporate Affairs                 | 117    | 289           | 4,737               | 4,935              |  |  |  |  |
| Total Capital Expenditure         | 33,224 | 3,686         | 12,714              | 57,656             |  |  |  |  |