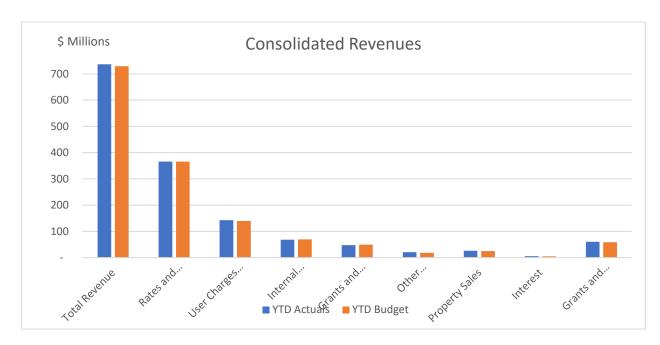

#### **Operating Revenue – \$4.6M favourable to budget**

- User charges and fees +\$3.2M
- Other revenue +\$2.9M
- Grants and contributions (\$1.5M)

#### **Summary Consolidated Operational Results**

|                                                             | CUR      | RENT MO           | NTH      | YEAR TO DATE |                   |          |                             | F                   | ULL YEAR           |                      |
|-------------------------------------------------------------|----------|-------------------|----------|--------------|-------------------|----------|-----------------------------|---------------------|--------------------|----------------------|
|                                                             | Actuals  | Adopted<br>Budget | Variance | Actuals      | Adopted<br>Budget | Variance | Last Year<br>YTD<br>Actuals | Last Year<br>Actual | Original<br>Budget | Year End<br>Forecast |
|                                                             | \$'000   | \$'000            | \$'000   | \$'000       | \$'000            | \$'000   | \$'000                      | \$'000              | \$'000             | \$'000               |
| Operating Income                                            |          |                   |          |              |                   |          |                             |                     |                    |                      |
| Rates and Annual Charges                                    | 27,615   | 27,382            | 233      | 366,028      | 365,986           | 42       | 331,384                     | 331,384             | 361,871            | 365,986              |
| User Charges and Fees                                       | 14,291   | 13,088            | 1,203    | 142,544      | 139,387           | 3,158    | 139,105                     | 139,105             | 140,269            | 139,387              |
| Other Revenue                                               | 1,843    | 897               | 946      | 12,820       | 10,261            | 2,558    | 12,666                      | 12,666              | 9,196              | 10,261               |
| Interest                                                    | 1,137    | 462               | 675      | 5,474        | 4,442             | 1,032    | 5,598                       | 5,598               | 4,442              | 4,442                |
| Grants and Contributions                                    | 1,134    | 2,791             | (1,657)  | 47,635       | 49,097            | (1,463)  | 42,409                      | 42,409              | 49,491             | 49,097               |
| Gain on Disposal                                            | 800      | -                 | 800      | 25,979       | 24,812            | 1,167    | 2,609                       | 2,609               | -                  | 24,812               |
| Other Income                                                | 747      | 717               | 30       | 7,874        | 7,681             | 193      | 8,214                       | 8,214               | 8,056              | 7,681                |
| Internal Revenue                                            | 6,482    | 6,822             | (340)    | 68,421       | 69,375            | (954)    | 74,557                      | 74,557              | 93,467             | 69,375               |
| Total Income attributable to Operations                     | 54,049   | 52,159            | 1,891    | 676,774      | 671,041           | 5,733    | 616,542                     | 616,542             | 666,792            | 671,041              |
| Operating Expenses                                          |          |                   |          |              |                   |          |                             |                     |                    |                      |
| Employee Costs                                              | 21,200   | 17,156            | (4,044)  | 167,675      | 172,696           | 5,021    | 222,617                     | 222,617             | 175,833            | 172,696              |
| Borrowing Costs                                             | 843      | 822               | (21)     | 12,788       | 12,748            | (40)     | 16,414                      | 16,414              | 17,471             | 12,748               |
| Materials and Services                                      | 28,743   | 19,678            | (9,066)  | 178,316      | 178,438           | 121      | 181,128                     | 181,128             | 175,793            | 178,438              |
| Depreciation and Amortisation                               | 12,415   | 22,174            | 9,760    | 160,058      | 170,021           | 9,963    | 162,303                     | 162,303             | 177,106            | 170,021              |
| Other Expenses                                              | 5,571    | 4,105             | (1,466)  | 49,623       | 36,417            | (13,206) | 36,059                      | 36,059              | 39,192             | 36,417               |
| Loss on Disposal                                            | 1,592    | -                 | (1,592)  | 1,864        | 345               | (1,518)  | 9,660                       | 9,660               | -                  | 345                  |
| Internal Expenses                                           | 5,382    | 5,512             | 129      | 60,039       | 59,931            | (109)    | 59,051                      | 59,051              | 74,354             | 59,931               |
| Total Expenses attributable to Operations                   | 75,746   | 69,446            | (6,300)  | 630,362      | 630,595           | 233      | 687,231                     | 687,231             | 659,749            | 630,595              |
| Operating Result after Overheads and before Capital Amounts | (21,697) | (17,288)          | (4,409)  | 46,412       | 40,445            | 5,967    | (70,689)                    | (70,689)            | 7,043              | 40,445               |
|                                                             |          |                   |          |              |                   |          |                             |                     |                    |                      |
| Capital Grants                                              | 5,408    | 11,748            | (6,340)  | 34,544       | 36,431            | (1,887)  | 36,893                      | 36,893              | 8,445              | 36,431               |
| Capital Contributions                                       | 2,996    | 1,783             | 1,213    | 25,599       | 21,971            | 3,628    | 46,810                      | 46,810              | 34,445             | 19,871               |
| Grants and Contributions Capital Received                   | 8,404    | 13,531            | (5,126)  | 60,143       | 58,402            | 1,741    | 83,703                      | 83,703              | 42,890             | 56,302               |
| Net Operating Result                                        | (13,292) | (3,757)           | (9,535)  | 106,555      | 98,848            | 7,707    | 13,014                      | 13,014              | 49,933             | 96,748               |
| -                                                           |          |                   |          |              |                   |          |                             |                     |                    |                      |

#### Revenue

- Rates and Annual Charges
   In line with budget
- User Charges and Fees

YTD favourable variance of \$3.2M through increased tipping income \$1.0M, Transport for NSW user charges for works undertaken \$0.7M, holiday park fees \$0.6M and DA income \$0.3M.

#### • Other Revenue

Favourable YTD variance of \$2.6M due mainly to increase in fine income \$1.1M, workers' compensation insurance recovery \$0.7M and sale of scrap metal and diesel fuel rebates \$0.4M

#### Interest

Favourable YTD variance of \$1.0M from interest on overdue rates and charges \$0.7M and increased cash reserves due to improved trading and lower capital expenditure \$0.3M.

#### • Operating Grants and Contributions

YTD unfavourable variance of \$1.5M due to reduced bushfire and emergency service grants \$1.1M and roads and drainage flood repair program \$0.5M

#### • Gain on disposal of assets

YTD favourable variance of \$1.2M on sale of Council land and buildings