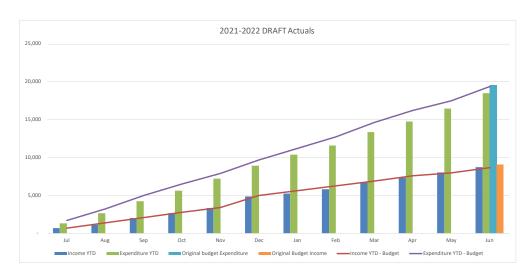

### **Summary Capital Expenditure by Directorate and Funding Source**

Council is currently working on 272 projects, 204 of which were in line with or under budget with 68 projects over budget.

| Summary Capital Expenditure by Directorate |         | YTD     |          |          | Annual  |
|--------------------------------------------|---------|---------|----------|----------|---------|
|                                            |         | Current |          |          | Current |
| Department                                 | Actuals | Budget  | Variance | Variance | Budget  |
|                                            |         |         |          |          |         |
|                                            |         |         |          |          |         |
|                                            | '000s   | '000s   | '000s    | %        | '000s   |
| Community and Recreation Services          | 11,345  | 14,106  | (2,761)  | (19.6%)  | 14,106  |
| Infrastructure Services                    | 48,652  | 66,963  | (18,311) | (27.3%)  | 66,963  |
| Water and Sewer                            | 36,300  | 41,781  | (5,481)  | (13.1%)  | 41,781  |
| Environment and Planning                   | 905     | 1,170   | (265)    | (22.6%)  | 1,170   |
| Corporate Affairs                          | 10,078  | 12,223  | (2,145)  | (17.5%)  | 12,223  |
| Total Capital Expenditure                  | 107,280 | 136,243 | (28,963) | (21.3%)  | 136,243 |

| YTD Actuals by funding source     |        |               |                     |                    |  |  |  |  |
|-----------------------------------|--------|---------------|---------------------|--------------------|--|--|--|--|
| Department                        | Grants | Contributions | Restricted<br>Funds | General<br>Revenue |  |  |  |  |
|                                   | '000s  | '000s         | '000s               | '000s              |  |  |  |  |
| Community and Recreation Services | 5,085  | 1,055         | 0                   | 5,204              |  |  |  |  |
| Infrastructure Services           | 23,130 | 2,342         | 6,129               | 17,052             |  |  |  |  |
| Water and Sewer                   | 4,682  | 0             | 1,848               | 29,770             |  |  |  |  |
| Environment and Planning          | 210    | 0             | 0                   | 695                |  |  |  |  |
| Corporate Affairs                 | 117    | 289           | 4,737               | 4,935              |  |  |  |  |
| Total Capital Expenditure         | 33,224 | 3,686         | 12,714              | 57,656             |  |  |  |  |