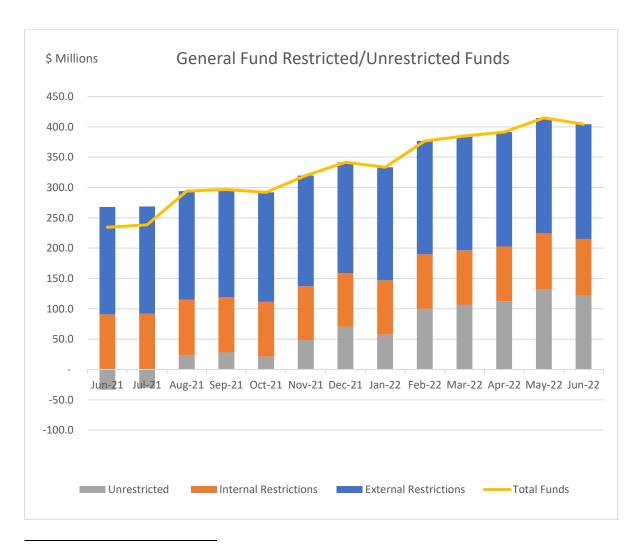

#### **Restricted/Unrestricted Funds**

Council's cash and investment portfolio is held in separate funds as detailed below. These funds are categorised as externally restricted, internally restricted and unrestricted.

Externally restricted funds include developer contributions of \$197.1M categorised as:

| • | S7.11 Contributions       | \$1 | 145.4M |
|---|---------------------------|-----|--------|
| • | S7.12 Levies              | \$  | 19.2M  |
| • | S7.4 Planning agreements  | \$  | 5.7M   |
| • | S64 Contributions – Water | \$  | 6.2M   |
| • | S64 Contributions – Sewer | \$  | 20.6M  |

| Fund                         | General<br>Fund | Drainage<br>Fund | <sup>1</sup> Net<br>General<br>Fund | Water<br>Fund | Sewer<br>Fund | Domestic<br>Waste<br>Fund |
|------------------------------|-----------------|------------------|-------------------------------------|---------------|---------------|---------------------------|
|                              | (\$'000)        | (\$'000)         | (\$'000)                            | (\$'000)      | (\$'000)      | (\$'000)                  |
| External Restricted<br>Funds | 189,230         | 37,725           | 226,955                             | 10,664        | 23,284        | 91,688                    |
| Internal Restricted<br>Funds | 93,371          | 15               | 93,386                              | 989           | 855           | 58                        |
| Total Restricted Funds       | 282,601         | 37,740           | 320,341                             | 11,653        | 24,139        | 91,746                    |
| Unrestricted Funds           | 121,745         | (34,947)         | 86,798                              | (3,590)       | 113,867       | 7,232                     |
| Total funds by Fund          | 404,346         | 2,793            | 407,139                             | 8,063         | 138,006       | 98,978                    |

The General Fund unrestricted balance (inclusive of Council's drainage fund) is currently \$86.8M and is available to meet the June 2022 unrestricted funds deficit in Council's Water Fund of \$3.6M.

The table below highlights Council general fund unrestricted cash position excluding the drainage fund.