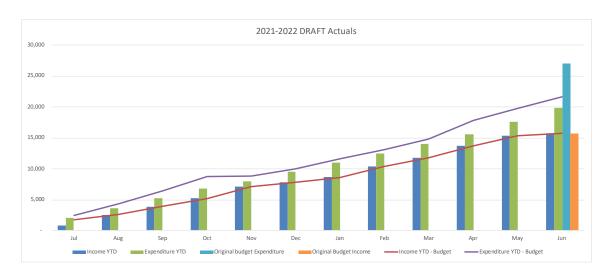

#### **Summary Consolidated Operational Results**

|                                                             | CUR      | RENT MO           | NTH      | YEAR TO DATE |                   |          |                             | F                   | ULL YEAR           |                      |
|-------------------------------------------------------------|----------|-------------------|----------|--------------|-------------------|----------|-----------------------------|---------------------|--------------------|----------------------|
|                                                             | Actuals  | Adopted<br>Budget | Variance | Actuals      | Adopted<br>Budget | Variance | Last Year<br>YTD<br>Actuals | Last Year<br>Actual | Original<br>Budget | Year End<br>Forecast |
|                                                             | \$'000   | \$'000            | \$'000   | \$'000       | \$'000            | \$'000   | \$'000                      | \$'000              | \$'000             | \$'000               |
| Operating Income                                            |          |                   |          |              |                   |          |                             |                     |                    |                      |
| Rates and Annual Charges                                    | 27,615   | 27,382            | 233      | 366,028      | 365,986           | 42       | 331,384                     | 331,384             | 361,871            | 365,986              |
| User Charges and Fees                                       | 14,291   | 13,088            | 1,203    | 142,544      | 139,387           | 3,158    | 139,105                     | 139,105             | 140,269            | 139,387              |
| Other Revenue                                               | 1,843    | 897               | 946      | 12,820       | 10,261            | 2,558    | 12,666                      | 12,666              | 9,196              | 10,261               |
| Interest                                                    | 1,137    | 462               | 675      | 5,474        | 4,442             | 1,032    | 5,598                       | 5,598               | 4,442              | 4,442                |
| Grants and Contributions                                    | 1,134    | 2,791             | (1,657)  | 47,635       | 49,097            | (1,463)  | 42,409                      | 42,409              | 49,491             | 49,097               |
| Gain on Disposal                                            | 800      | -                 | 800      | 25,979       | 24,812            | 1,167    | 2,609                       | 2,609               | -                  | 24,812               |
| Other Income                                                | 747      | 717               | 30       | 7,874        | 7,681             | 193      | 8,214                       | 8,214               | 8,056              | 7,681                |
| Internal Revenue                                            | 6,482    | 6,822             | (340)    | 68,421       | 69,375            | (954)    | 74,557                      | 74,557              | 93,467             | 69,375               |
| Total Income attributable to Operations                     | 54,049   | 52,159            | 1,891    | 676,774      | 671,041           | 5,733    | 616,542                     | 616,542             | 666,792            | 671,041              |
| Operating Expenses                                          |          |                   |          |              |                   |          |                             |                     |                    |                      |
| Employee Costs                                              | 21,200   | 17,156            | (4,044)  | 167,675      | 172,696           | 5,021    | 222,617                     | 222,617             | 175,833            | 172,696              |
| Borrowing Costs                                             | 843      | 822               | (21)     | 12,788       | 12,748            | (40)     | 16,414                      | 16,414              | 17,471             | 12,748               |
| Materials and Services                                      | 28,743   | 19,678            | (9,066)  | 178,316      | 178,438           | 121      | 181,128                     | 181,128             | 175,793            | 178,438              |
| Depreciation and Amortisation                               | 12,415   | 22,174            | 9,760    | 160,058      | 170,021           | 9,963    | 162,303                     | 162,303             | 177,106            | 170,021              |
| Other Expenses                                              | 5,571    | 4,105             | (1,466)  | 49,623       | 36,417            | (13,206) | 36,059                      | 36,059              | 39,192             | 36,417               |
| Loss on Disposal                                            | 1,592    | -                 | (1,592)  | 1,864        | 345               | (1,518)  | 9,660                       | 9,660               | -                  | 345                  |
| Internal Expenses                                           | 5,382    | 5,512             | 129      | 60,039       | 59,931            | (109)    | 59,051                      | 59,051              | 74,354             | 59,931               |
| Total Expenses attributable to Operations                   | 75,746   | 69,446            | (6,300)  | 630,362      | 630,595           | 233      | 687,231                     | 687,231             | 659,749            | 630,595              |
| Operating Result after Overheads and before Capital Amounts | (21,697) | (17,288)          | (4,409)  | 46,412       | 40,445            | 5,967    | (70,689)                    | (70,689)            | 7,043              | 40,445               |
|                                                             |          |                   |          |              |                   |          |                             |                     |                    |                      |
| Capital Grants                                              | 5,408    | 11,748            | (6,340)  | 34,544       | 36,431            | (1,887)  | 36,893                      | 36,893              | 8,445              | 36,431               |
| Capital Contributions                                       | 2,996    | 1,783             | 1,213    | 25,599       | 21,971            | 3,628    | 46,810                      | 46,810              | 34,445             | 19,871               |
| Grants and Contributions Capital Received                   | 8,404    | 13,531            | (5,126)  | 60,143       | 58,402            | 1,741    | 83,703                      | 83,703              | 42,890             | 56,302               |
| Net Operating Result                                        | (13,292) | (3,757)           | (9,535)  | 106,555      | 98,848            | 7,707    | 13,014                      | 13,014              | 49,933             | 96,748               |
| -                                                           |          |                   |          |              |                   |          |                             |                     |                    |                      |

#### Employee Costs

Favourable YTD variance of \$5.0M attributable to vacant FTE roles \$8.1M offset by reduced capital works expenditure \$1.6M and increased overtime \$1.5M resulting from the impact of poor weather. The graphical representation of Gross weekly payroll (following the expenditure summary analysis), during financial year prior to amalgamation (2015-2016) and FY20 and FY21 YTD shows current remuneration costs tracking in line with FY16 and the significant year on year reduction during Council's restructure action.

#### • Depreciation and Amortisation

Favourable YTD variance \$10.0M through reduced capital expenditure.