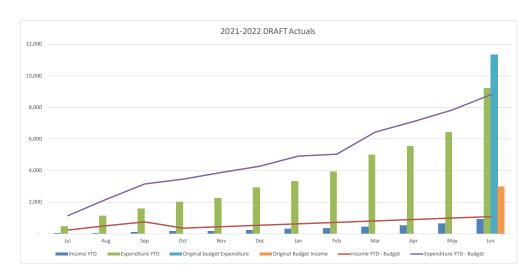

#### Employee Costs

Favourable YTD variance of \$5.0M attributable to vacant FTE roles \$8.1M offset by reduced capital works expenditure \$1.6M and increased overtime \$1.5M resulting from the impact of poor weather. The graphical representation of Gross weekly payroll (following the expenditure summary analysis), during financial year prior to amalgamation (2015-2016) and FY20 and FY21 YTD shows current remuneration costs tracking in line with FY16 and the significant year on year reduction during Council's restructure action.

#### • Loss on disposal of assets

Unfavourable YTD variance of \$1.5M on disposal of plant & equipment and open space assets.

Gross Weekly Payroll - 2015/16 v 2020/21 & 2021/22