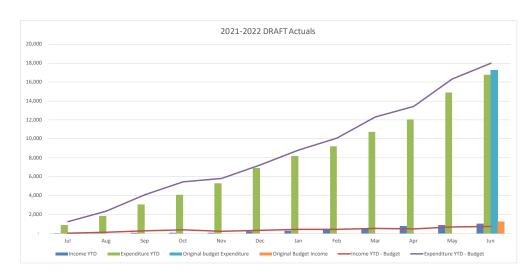

### **Summary Capital Expenditure by Directorate and Funding Source**

Council is currently working on 272 projects, 204 of which were in line with or under budget with 68 projects over budget.

| Summary Capital Expenditure by Directorate |         | YTD     |          |          | Annual  |
|--------------------------------------------|---------|---------|----------|----------|---------|
|                                            |         | Current |          |          | Current |
| Department                                 | Actuals | Budget  | Variance | Variance | Budget  |
|                                            |         |         |          |          |         |
|                                            |         |         |          |          |         |
|                                            | '000s   | '000s   | '000s    | %        | '000s   |
| Community and Recreation Services          | 11,345  | 14,106  | (2,761)  | (19.6%)  | 14,106  |
| Infrastructure Services                    | 48,652  | 66,963  | (18,311) | (27.3%)  | 66,963  |
| Water and Sewer                            | 36,300  | 41,781  | (5,481)  | (13.1%)  | 41,781  |
| Environment and Planning                   | 905     | 1,170   | (265)    | (22.6%)  | 1,170   |
| Corporate Affairs                          | 10,078  | 12,223  | (2,145)  | (17.5%)  | 12,223  |
| Total Capital Expenditure                  | 107,280 | 136,243 | (28,963) | (21.3%)  | 136,243 |

| YTD Actuals by funding source     |        |               |                     |                    |  |  |  |  |
|-----------------------------------|--------|---------------|---------------------|--------------------|--|--|--|--|
| Department                        | Grants | Contributions | Restricted<br>Funds | General<br>Revenue |  |  |  |  |
|                                   | '000s  | '000s         | '000s               | '000s              |  |  |  |  |
| Community and Recreation Services | 5,085  | 1,055         | 0                   | 5,204              |  |  |  |  |
| Infrastructure Services           | 23,130 | 2,342         | 6,129               | 17,052             |  |  |  |  |
| Water and Sewer                   | 4,682  | 0             | 1,848               | 29,770             |  |  |  |  |
| Environment and Planning          | 210    | 0             | 0                   | 695                |  |  |  |  |
| Corporate Affairs                 | 117    | 289           | 4,737               | 4,935              |  |  |  |  |
| Total Capital Expenditure         | 33,224 | 3,686         | 12,714              | 57,656             |  |  |  |  |

#### **Capital Expenditure Summary**