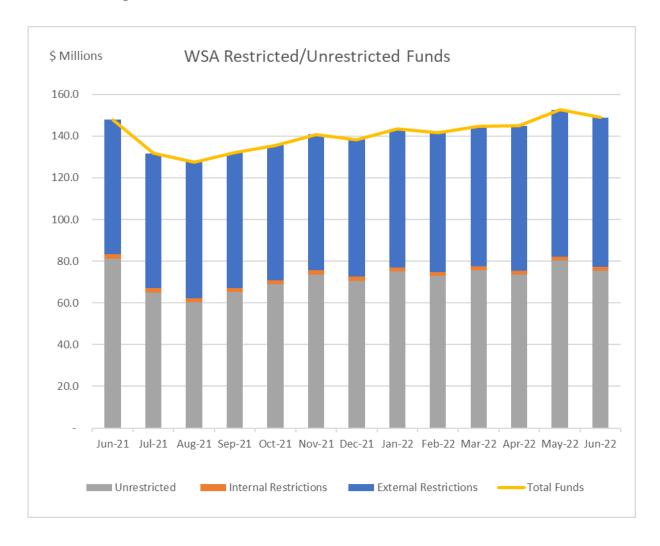

#### **Restricted/Unrestricted Funds**

Council's cash and investment portfolio is held in separate funds as detailed below. These funds are categorised as externally restricted, internally restricted and unrestricted.

Externally restricted funds include developer contributions of \$197.1M categorised as:

| • | S7.11 Contributions       | \$1 | 145.4M |
|---|---------------------------|-----|--------|
| • | S7.12 Levies              | \$  | 19.2M  |
| • | S7.4 Planning agreements  | \$  | 5.7M   |
| • | S64 Contributions – Water | \$  | 6.2M   |
| • | S64 Contributions – Sewer | \$  | 20.6M  |

| Fund                         | General<br>Fund | Drainage<br>Fund | <sup>1</sup> Net<br>General<br>Fund | Water<br>Fund | Sewer<br>Fund | Domestic<br>Waste<br>Fund |
|------------------------------|-----------------|------------------|-------------------------------------|---------------|---------------|---------------------------|
|                              | (\$'000)        | (\$'000)         | (\$'000)                            | (\$'000)      | (\$'000)      | (\$'000)                  |
| External Restricted<br>Funds | 189,230         | 37,725           | 226,955                             | 10,664        | 23,284        | 91,688                    |
| Internal Restricted<br>Funds | 93,371          | 15               | 93,386                              | 989           | 855           | 58                        |
| Total Restricted Funds       | 282,601         | 37,740           | 320,341                             | 11,653        | 24,139        | 91,746                    |
| Unrestricted Funds           | 121,745         | (34,947)         | 86,798                              | (3,590)       | 113,867       | 7,232                     |
| Total funds by Fund          | 404,346         | 2,793            | 407,139                             | 8,063         | 138,006       | 98,978                    |

The General Fund unrestricted balance (inclusive of Council's drainage fund) is currently \$86.8M and is available to meet the June 2022 unrestricted funds deficit in Council's Water Fund of \$3.6M.

The table below highlights Council general fund unrestricted cash position excluding the drainage fund.

<sup>&</sup>lt;sup>1</sup> As of 1 July 2026, drainage fund charges will no longer be regulated by IPART and will become part of Council's general fund.

The table below shows the net position of restricted and unrestricted funds for the Water Supply Authority. The unrestricted amount for each fund within the WSA is as follows:

- Water Fund (\$3.6M)
- Sewer \$113.9M
- o Drainage (\$34.9M)

DRAFT Consolidated Fund Monthly Financial Reports

June 2022