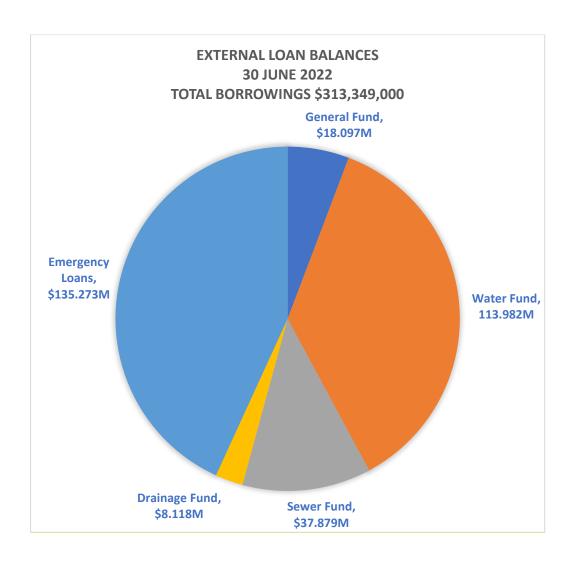

#### **Cash/Investments and Borrowings**

Cash balance 30 June is \$652.2M, a decrease of \$17.1M from 31 May.

The decrease during June was due to increased supplier payments before year end.

External borrowings at 30 June were \$313.3M.

| EXTERNAL LOAN REPAYMENT SCHEDULE    |                  |        |                 |                |  |  |  |  |  |
|-------------------------------------|------------------|--------|-----------------|----------------|--|--|--|--|--|
| Fund                                | June '22 FY 2023 |        | FY 2024 onwards | Total<br>Loans |  |  |  |  |  |
|                                     | \$'000           | \$'000 | \$'000          | \$'000         |  |  |  |  |  |
| General Fund (excl emergency loans) | 755              | 2,900  | 14,442          | 18,097         |  |  |  |  |  |
| Emergency Loans                     | 1,858            | 9,694  | 123,721         | 135,273        |  |  |  |  |  |
| Water Fund                          | 2,584            | 11,090 | 100,308         | 113,982        |  |  |  |  |  |
| Sewer Fund                          | 697              | 3,080  | 34,102          | 37,879         |  |  |  |  |  |
| Drainage Fund                       | 146              | 720    | 7,252           | 8,118          |  |  |  |  |  |
| Totals                              | 6,040            | 27,484 | 279,825         | 313,349        |  |  |  |  |  |