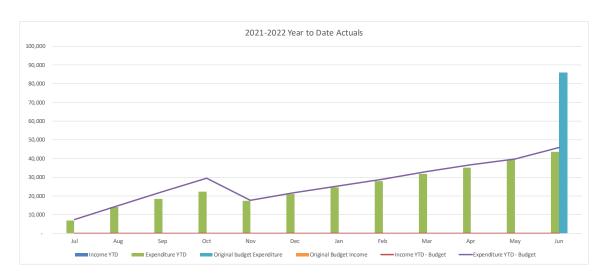

### **Summary Capital Expenditure by Directorate and Funding Source**

Council is currently working on 272 projects, 204 of which were in line with or under budget with 68 projects over budget.

| Summary Capital Expenditure by Directorate |         | YTD     |          |          | Annual  |
|--------------------------------------------|---------|---------|----------|----------|---------|
|                                            |         | Current |          |          | Current |
| Department                                 | Actuals | Budget  | Variance | Variance | Budget  |
|                                            |         |         |          |          |         |
|                                            |         |         |          |          |         |
|                                            | '000s   | '000s   | '000s    | %        | '000s   |
| Community and Recreation Services          | 11,345  | 14,106  | (2,761)  | (19.6%)  | 14,106  |
| Infrastructure Services                    | 48,652  | 66,963  | (18,311) | (27.3%)  | 66,963  |
| Water and Sewer                            | 36,300  | 41,781  | (5,481)  | (13.1%)  | 41,781  |
| Environment and Planning                   | 905     | 1,170   | (265)    | (22.6%)  | 1,170   |
| Corporate Affairs                          | 10,078  | 12,223  | (2,145)  | (17.5%)  | 12,223  |
| Total Capital Expenditure                  | 107,280 | 136,243 | (28,963) | (21.3%)  | 136,243 |

| YTD Actuals by funding source     |        |               |                     |                    |  |  |  |  |
|-----------------------------------|--------|---------------|---------------------|--------------------|--|--|--|--|
| Department                        | Grants | Contributions | Restricted<br>Funds | General<br>Revenue |  |  |  |  |
|                                   | '000s  | '000s         | '000s               | '000s              |  |  |  |  |
| Community and Recreation Services | 5,085  | 1,055         | 0                   | 5,204              |  |  |  |  |
| Infrastructure Services           | 23,130 | 2,342         | 6,129               | 17,052             |  |  |  |  |
| Water and Sewer                   | 4,682  | 0             | 1,848               | 29,770             |  |  |  |  |
| Environment and Planning          | 210    | 0             | 0                   | 695                |  |  |  |  |
| Corporate Affairs                 | 117    | 289           | 4,737               | 4,935              |  |  |  |  |
| Total Capital Expenditure         | 33,224 | 3,686         | 12,714              | 57,656             |  |  |  |  |