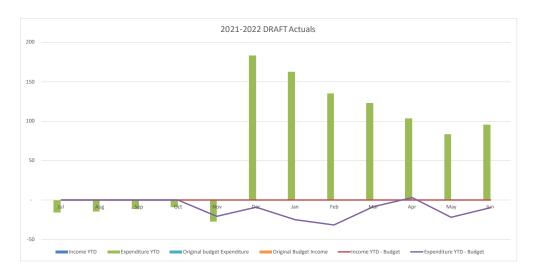

#### Employee Costs

Favourable YTD variance of \$5.0M attributable to vacant FTE roles \$8.1M offset by reduced capital works expenditure \$1.6M and increased overtime \$1.5M resulting from the impact of poor weather. The graphical representation of Gross weekly payroll (following the expenditure summary analysis), during financial year prior to amalgamation (2015-2016) and FY20 and FY21 YTD shows current remuneration costs tracking in line with FY16 and the significant year on year reduction during Council's restructure action.

#### • Loss on disposal of assets

Unfavourable YTD variance of \$1.5M on disposal of plant & equipment and open space assets.

Gross Weekly Payroll - 2015/16 v 2020/21 & 2021/22