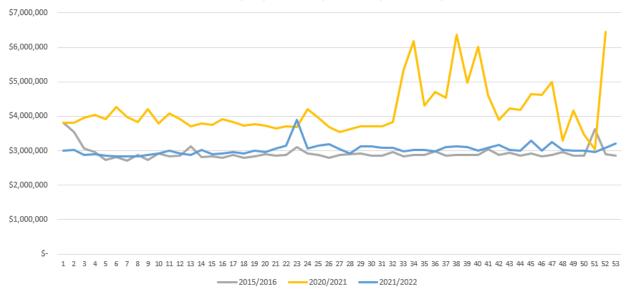

#### Employee Costs

Favourable YTD variance of \$5.0M attributable to vacant FTE roles \$8.1M offset by reduced capital works expenditure \$1.6M and increased overtime \$1.5M resulting from the impact of poor weather. The graphical representation of Gross weekly payroll (following the expenditure summary analysis), during financial year prior to amalgamation (2015-2016) and FY20 and FY21 YTD shows current remuneration costs tracking in line with FY16 and the significant year on year reduction during Council's restructure action.

#### • Loss on disposal of assets

Unfavourable YTD variance of \$1.5M on disposal of plant & equipment and open space assets.

Gross Weekly Payroll - 2015/16 v 2020/21 & 2021/22