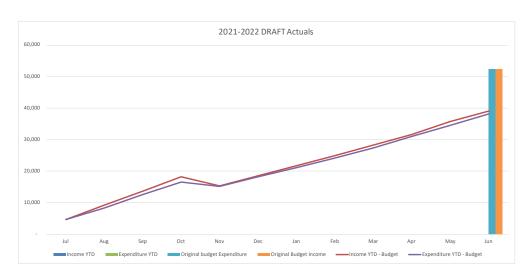

#### **Net Result**

- Preliminary YTD net result (including capital revenues) at 30 June 2022 was a surplus of \$106.6M compared to the budget surplus of \$98.8M. YTD actual includes \$26.0M gain on sale of Council owned land properties.
- Council's preliminary YTD operating surplus (excluding capital revenue and asset sale profit/loss) was a surplus of \$22.3M compared to the budget surplus of \$16.0M.

#### **Operating Revenue – \$4.6M favourable to budget**

- User charges and fees +\$3.2M
- Other revenue +\$2.9M
- Grants and contributions (\$1.5M)

#### **Operating Expenses - \$1.8M favourable to budget**

- Employee costs +\$5.0M
- Depreciation and amortisation +\$10.0M
- Other expenses (\$13.2M)

#### **Capital Items - \$1.4M favourable to budget**

- Net gain/(loss) on asset disposals (\$0.3M)
- Grants and contributions +\$1.7M