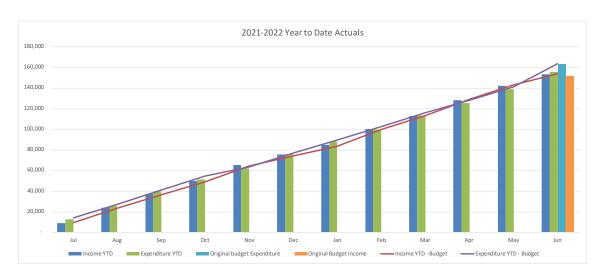

#### **Net Result**

- Preliminary YTD net result (including capital revenues) at 30 June 2022 was a surplus of \$106.6M compared to the budget surplus of \$98.8M. YTD actual includes \$26.0M gain on sale of Council owned land properties.
- Council's preliminary YTD operating surplus (excluding capital revenue and asset sale profit/loss) was a surplus of \$22.3M compared to the budget surplus of \$16.0M.

#### **Operating Revenue – \$4.6M favourable to budget**

- User charges and fees +\$3.2M
- Other revenue +\$2.9M
- Grants and contributions (\$1.5M)

#### **Operating Expenses - \$1.8M favourable to budget**

- Employee costs +\$5.0M
- Depreciation and amortisation +\$10.0M
- Other expenses (\$13.2M)

#### **Capital Items - \$1.4M favourable to budget**

- Net gain/(loss) on asset disposals (\$0.3M)
- Grants and contributions +\$1.7M