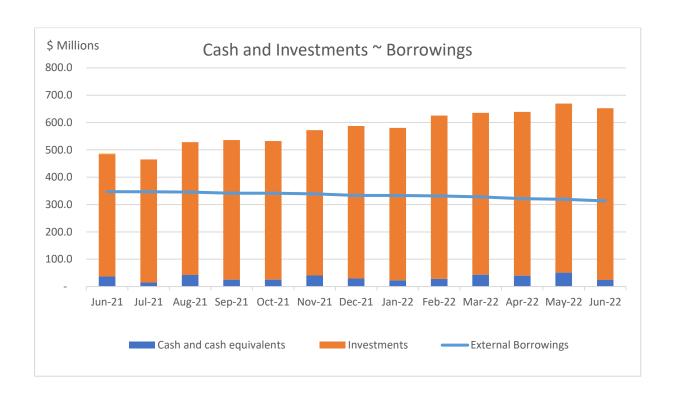

#### **Cash/Investments and Borrowings**

Cash balance 30 June is \$652.2M, a decrease of \$17.1M from 31 May.

The decrease during June was due to increased supplier payments before year end.

External borrowings at 30 June were \$313.3M.