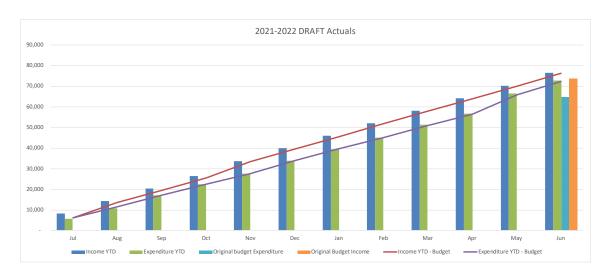

#### **Summary Consolidated Operational Results**

|                                                             | CUR      | RENT MO           | NTH      | YEAR TO DATE |                   |          |                             | F                   | ULL YEAR           |                      |
|-------------------------------------------------------------|----------|-------------------|----------|--------------|-------------------|----------|-----------------------------|---------------------|--------------------|----------------------|
|                                                             | Actuals  | Adopted<br>Budget | Variance | Actuals      | Adopted<br>Budget | Variance | Last Year<br>YTD<br>Actuals | Last Year<br>Actual | Original<br>Budget | Year End<br>Forecast |
|                                                             | \$'000   | \$'000            | \$'000   | \$'000       | \$'000            | \$'000   | \$'000                      | \$'000              | \$'000             | \$'000               |
| Operating Income                                            |          |                   |          |              |                   |          |                             |                     |                    |                      |
| Rates and Annual Charges                                    | 27,615   | 27,382            | 233      | 366,028      | 365,986           | 42       | 331,384                     | 331,384             | 361,871            | 365,986              |
| User Charges and Fees                                       | 14,291   | 13,088            | 1,203    | 142,544      | 139,387           | 3,158    | 139,105                     | 139,105             | 140,269            | 139,387              |
| Other Revenue                                               | 1,843    | 897               | 946      | 12,820       | 10,261            | 2,558    | 12,666                      | 12,666              | 9,196              | 10,261               |
| Interest                                                    | 1,137    | 462               | 675      | 5,474        | 4,442             | 1,032    | 5,598                       | 5,598               | 4,442              | 4,442                |
| Grants and Contributions                                    | 1,134    | 2,791             | (1,657)  | 47,635       | 49,097            | (1,463)  | 42,409                      | 42,409              | 49,491             | 49,097               |
| Gain on Disposal                                            | 800      | -                 | 800      | 25,979       | 24,812            | 1,167    | 2,609                       | 2,609               | -                  | 24,812               |
| Other Income                                                | 747      | 717               | 30       | 7,874        | 7,681             | 193      | 8,214                       | 8,214               | 8,056              | 7,681                |
| Internal Revenue                                            | 6,482    | 6,822             | (340)    | 68,421       | 69,375            | (954)    | 74,557                      | 74,557              | 93,467             | 69,375               |
| Total Income attributable to Operations                     | 54,049   | 52,159            | 1,891    | 676,774      | 671,041           | 5,733    | 616,542                     | 616,542             | 666,792            | 671,041              |
| Operating Expenses                                          |          |                   |          |              |                   |          |                             |                     |                    |                      |
| Employee Costs                                              | 21,200   | 17,156            | (4,044)  | 167,675      | 172,696           | 5,021    | 222,617                     | 222,617             | 175,833            | 172,696              |
| Borrowing Costs                                             | 843      | 822               | (21)     | 12,788       | 12,748            | (40)     | 16,414                      | 16,414              | 17,471             | 12,748               |
| Materials and Services                                      | 28,743   | 19,678            | (9,066)  | 178,316      | 178,438           | 121      | 181,128                     | 181,128             | 175,793            | 178,438              |
| Depreciation and Amortisation                               | 12,415   | 22,174            | 9,760    | 160,058      | 170,021           | 9,963    | 162,303                     | 162,303             | 177,106            | 170,021              |
| Other Expenses                                              | 5,571    | 4,105             | (1,466)  | 49,623       | 36,417            | (13,206) | 36,059                      | 36,059              | 39,192             | 36,417               |
| Loss on Disposal                                            | 1,592    | -                 | (1,592)  | 1,864        | 345               | (1,518)  | 9,660                       | 9,660               | -                  | 345                  |
| Internal Expenses                                           | 5,382    | 5,512             | 129      | 60,039       | 59,931            | (109)    | 59,051                      | 59,051              | 74,354             | 59,931               |
| Total Expenses attributable to Operations                   | 75,746   | 69,446            | (6,300)  | 630,362      | 630,595           | 233      | 687,231                     | 687,231             | 659,749            | 630,595              |
| Operating Result after Overheads and before Capital Amounts | (21,697) | (17,288)          | (4,409)  | 46,412       | 40,445            | 5,967    | (70,689)                    | (70,689)            | 7,043              | 40,445               |
|                                                             |          |                   |          |              |                   |          |                             |                     |                    |                      |
| Capital Grants                                              | 5,408    | 11,748            | (6,340)  | 34,544       | 36,431            | (1,887)  | 36,893                      | 36,893              | 8,445              | 36,431               |
| Capital Contributions                                       | 2,996    | 1,783             | 1,213    | 25,599       | 21,971            | 3,628    | 46,810                      | 46,810              | 34,445             | 19,871               |
| Grants and Contributions Capital Received                   | 8,404    | 13,531            | (5,126)  | 60,143       | 58,402            | 1,741    | 83,703                      | 83,703              | 42,890             | 56,302               |
| Net Operating Result                                        | (13,292) | (3,757)           | (9,535)  | 106,555      | 98,848            | 7,707    | 13,014                      | 13,014              | 49,933             | 96,748               |
| -                                                           |          |                   |          |              |                   |          |                             |                     |                    |                      |

#### **Operating Revenue – \$4.6M favourable to budget**

- User charges and fees +\$3.2M
- Other revenue +\$2.9M
- Grants and contributions (\$1.5M)

#### **Operating Expenses - \$1.8M favourable to budget**

- Employee costs +\$5.0M
- Depreciation and amortisation +\$10.0M
- Other expenses (\$13.2M)