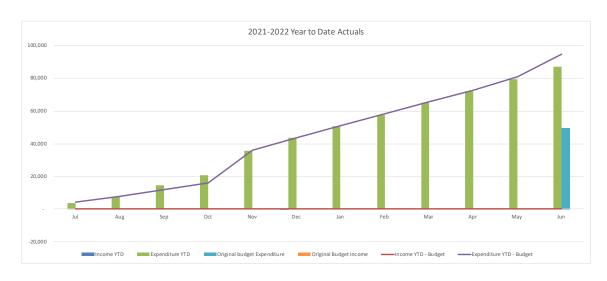

### **Summary Capital Expenditure by Directorate and Funding Source**

Council is currently working on 272 projects, 204 of which were in line with or under budget with 68 projects over budget.

| Summary Capital Expenditure by Directorate |         | YTD     |          |          | Annual  |
|--------------------------------------------|---------|---------|----------|----------|---------|
|                                            |         | Current |          |          | Current |
| Department                                 | Actuals | Budget  | Variance | Variance | Budget  |
|                                            |         |         |          |          |         |
|                                            |         |         |          |          |         |
|                                            | '000s   | '000s   | '000s    | %        | '000s   |
| Community and Recreation Services          | 11,345  | 14,106  | (2,761)  | (19.6%)  | 14,106  |
| Infrastructure Services                    | 48,652  | 66,963  | (18,311) | (27.3%)  | 66,963  |
| Water and Sewer                            | 36,300  | 41,781  | (5,481)  | (13.1%)  | 41,781  |
| Environment and Planning                   | 905     | 1,170   | (265)    | (22.6%)  | 1,170   |
| Corporate Affairs                          | 10,078  | 12,223  | (2,145)  | (17.5%)  | 12,223  |
| Total Capital Expenditure                  | 107,280 | 136,243 | (28,963) | (21.3%)  | 136,243 |

| YTD Actuals by funding source     |        |               |                     |                    |  |  |  |  |
|-----------------------------------|--------|---------------|---------------------|--------------------|--|--|--|--|
| Department                        | Grants | Contributions | Restricted<br>Funds | General<br>Revenue |  |  |  |  |
|                                   | '000s  | '000s         | '000s               | '000s              |  |  |  |  |
| Community and Recreation Services | 5,085  | 1,055         | 0                   | 5,204              |  |  |  |  |
| Infrastructure Services           | 23,130 | 2,342         | 6,129               | 17,052             |  |  |  |  |
| Water and Sewer                   | 4,682  | 0             | 1,848               | 29,770             |  |  |  |  |
| Environment and Planning          | 210    | 0             | 0                   | 695                |  |  |  |  |
| Corporate Affairs                 | 117    | 289           | 4,737               | 4,935              |  |  |  |  |
| Total Capital Expenditure         | 33,224 | 3,686         | 12,714              | 57,656             |  |  |  |  |