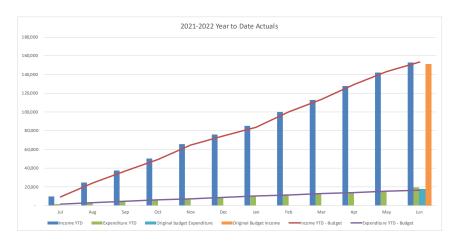

#### **Net Result**

- Preliminary YTD net result (including capital revenues) at 30 June 2022 was a surplus of \$106.6M compared to the budget surplus of \$98.8M. YTD actual includes \$26.0M gain on sale of Council owned land properties.
- Council's preliminary YTD operating surplus (excluding capital revenue and asset sale profit/loss) was a surplus of \$22.3M compared to the budget surplus of \$16.0M.

#### **Operating Revenue – \$4.6M favourable to budget**

- User charges and fees +\$3.2M
- Other revenue +\$2.9M
- Grants and contributions (\$1.5M)

#### **Operating Expenses - \$1.8M favourable to budget**

- Employee costs +\$5.0M
- Depreciation and amortisation +\$10.0M
- Other expenses (\$13.2M)

#### **Capital Items - \$1.4M favourable to budget**

- Net gain/(loss) on asset disposals (\$0.3M)
- Grants and contributions +\$1.7M