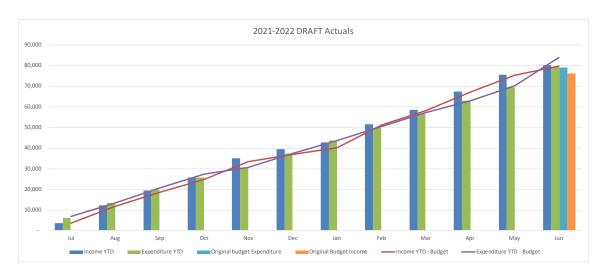

#### **Summary Consolidated Operational Results**

|                                                             | CUR      | RENT MO           | NTH      | YEAR TO DATE |                   |          |                             | F                   | ULL YEAR           |                      |
|-------------------------------------------------------------|----------|-------------------|----------|--------------|-------------------|----------|-----------------------------|---------------------|--------------------|----------------------|
|                                                             | Actuals  | Adopted<br>Budget | Variance | Actuals      | Adopted<br>Budget | Variance | Last Year<br>YTD<br>Actuals | Last Year<br>Actual | Original<br>Budget | Year End<br>Forecast |
|                                                             | \$'000   | \$'000            | \$'000   | \$'000       | \$'000            | \$'000   | \$'000                      | \$'000              | \$'000             | \$'000               |
| Operating Income                                            |          |                   |          |              |                   |          |                             |                     |                    |                      |
| Rates and Annual Charges                                    | 27,615   | 27,382            | 233      | 366,028      | 365,986           | 42       | 331,384                     | 331,384             | 361,871            | 365,986              |
| User Charges and Fees                                       | 14,291   | 13,088            | 1,203    | 142,544      | 139,387           | 3,158    | 139,105                     | 139,105             | 140,269            | 139,387              |
| Other Revenue                                               | 1,843    | 897               | 946      | 12,820       | 10,261            | 2,558    | 12,666                      | 12,666              | 9,196              | 10,261               |
| Interest                                                    | 1,137    | 462               | 675      | 5,474        | 4,442             | 1,032    | 5,598                       | 5,598               | 4,442              | 4,442                |
| Grants and Contributions                                    | 1,134    | 2,791             | (1,657)  | 47,635       | 49,097            | (1,463)  | 42,409                      | 42,409              | 49,491             | 49,097               |
| Gain on Disposal                                            | 800      | -                 | 800      | 25,979       | 24,812            | 1,167    | 2,609                       | 2,609               | -                  | 24,812               |
| Other Income                                                | 747      | 717               | 30       | 7,874        | 7,681             | 193      | 8,214                       | 8,214               | 8,056              | 7,681                |
| Internal Revenue                                            | 6,482    | 6,822             | (340)    | 68,421       | 69,375            | (954)    | 74,557                      | 74,557              | 93,467             | 69,375               |
| Total Income attributable to Operations                     | 54,049   | 52,159            | 1,891    | 676,774      | 671,041           | 5,733    | 616,542                     | 616,542             | 666,792            | 671,041              |
| Operating Expenses                                          |          |                   |          |              |                   |          |                             |                     |                    |                      |
| Employee Costs                                              | 21,200   | 17,156            | (4,044)  | 167,675      | 172,696           | 5,021    | 222,617                     | 222,617             | 175,833            | 172,696              |
| Borrowing Costs                                             | 843      | 822               | (21)     | 12,788       | 12,748            | (40)     | 16,414                      | 16,414              | 17,471             | 12,748               |
| Materials and Services                                      | 28,743   | 19,678            | (9,066)  | 178,316      | 178,438           | 121      | 181,128                     | 181,128             | 175,793            | 178,438              |
| Depreciation and Amortisation                               | 12,415   | 22,174            | 9,760    | 160,058      | 170,021           | 9,963    | 162,303                     | 162,303             | 177,106            | 170,021              |
| Other Expenses                                              | 5,571    | 4,105             | (1,466)  | 49,623       | 36,417            | (13,206) | 36,059                      | 36,059              | 39,192             | 36,417               |
| Loss on Disposal                                            | 1,592    | -                 | (1,592)  | 1,864        | 345               | (1,518)  | 9,660                       | 9,660               | -                  | 345                  |
| Internal Expenses                                           | 5,382    | 5,512             | 129      | 60,039       | 59,931            | (109)    | 59,051                      | 59,051              | 74,354             | 59,931               |
| Total Expenses attributable to Operations                   | 75,746   | 69,446            | (6,300)  | 630,362      | 630,595           | 233      | 687,231                     | 687,231             | 659,749            | 630,595              |
| Operating Result after Overheads and before Capital Amounts | (21,697) | (17,288)          | (4,409)  | 46,412       | 40,445            | 5,967    | (70,689)                    | (70,689)            | 7,043              | 40,445               |
|                                                             |          |                   |          |              |                   |          |                             |                     |                    |                      |
| Capital Grants                                              | 5,408    | 11,748            | (6,340)  | 34,544       | 36,431            | (1,887)  | 36,893                      | 36,893              | 8,445              | 36,431               |
| Capital Contributions                                       | 2,996    | 1,783             | 1,213    | 25,599       | 21,971            | 3,628    | 46,810                      | 46,810              | 34,445             | 19,871               |
| Grants and Contributions Capital Received                   | 8,404    | 13,531            | (5,126)  | 60,143       | 58,402            | 1,741    | 83,703                      | 83,703              | 42,890             | 56,302               |
| Net Operating Result                                        | (13,292) | (3,757)           | (9,535)  | 106,555      | 98,848            | 7,707    | 13,014                      | 13,014              | 49,933             | 96,748               |
| -                                                           |          |                   |          |              |                   |          |                             |                     |                    |                      |

#### Revenue

- Rates and Annual Charges
   In line with budget
- User Charges and Fees

YTD favourable variance of \$3.2M through increased tipping income \$1.0M, Transport for NSW user charges for works undertaken \$0.7M, holiday park fees \$0.6M and DA income \$0.3M.

#### • Other Revenue

Favourable YTD variance of \$2.6M due mainly to increase in fine income \$1.1M, workers' compensation insurance recovery \$0.7M and sale of scrap metal and diesel fuel rebates \$0.4M

#### Interest

Favourable YTD variance of \$1.0M from interest on overdue rates and charges \$0.7M and increased cash reserves due to improved trading and lower capital expenditure \$0.3M.

#### • Operating Grants and Contributions

YTD unfavourable variance of \$1.5M due to reduced bushfire and emergency service grants \$1.1M and roads and drainage flood repair program \$0.5M

#### • Gain on disposal of assets

YTD favourable variance of \$1.2M on sale of Council land and buildings