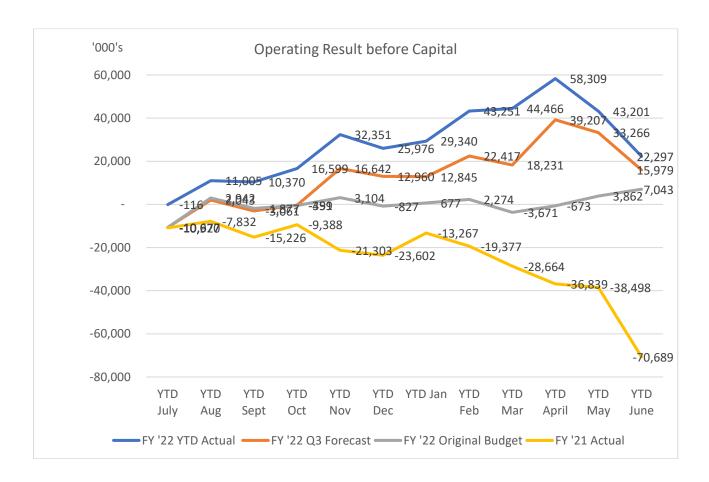

#### **Net Result**

- Preliminary YTD net result (including capital revenues) at 30 June 2022 was a surplus of \$106.6M compared to the budget surplus of \$98.8M. YTD actual includes \$26.0M gain on sale of Council owned land properties.
- Council's preliminary YTD operating surplus (excluding capital revenue and asset sale profit/loss) was a surplus of \$22.3M compared to the budget surplus of \$16.0M.

#### **Summary Consolidated Operational Results**

|                                                             | CUR      | RENT MO           | NTH      | YEAR TO DATE |                   |          |                             | F                   | ULL YEAR           |                      |
|-------------------------------------------------------------|----------|-------------------|----------|--------------|-------------------|----------|-----------------------------|---------------------|--------------------|----------------------|
|                                                             | Actuals  | Adopted<br>Budget | Variance | Actuals      | Adopted<br>Budget | Variance | Last Year<br>YTD<br>Actuals | Last Year<br>Actual | Original<br>Budget | Year End<br>Forecast |
|                                                             | \$'000   | \$'000            | \$'000   | \$'000       | \$'000            | \$'000   | \$'000                      | \$'000              | \$'000             | \$'000               |
| Operating Income                                            |          |                   |          |              |                   |          |                             |                     |                    |                      |
| Rates and Annual Charges                                    | 27,615   | 27,382            | 233      | 366,028      | 365,986           | 42       | 331,384                     | 331,384             | 361,871            | 365,986              |
| User Charges and Fees                                       | 14,291   | 13,088            | 1,203    | 142,544      | 139,387           | 3,158    | 139,105                     | 139,105             | 140,269            | 139,387              |
| Other Revenue                                               | 1,843    | 897               | 946      | 12,820       | 10,261            | 2,558    | 12,666                      | 12,666              | 9,196              | 10,261               |
| Interest                                                    | 1,137    | 462               | 675      | 5,474        | 4,442             | 1,032    | 5,598                       | 5,598               | 4,442              | 4,442                |
| Grants and Contributions                                    | 1,134    | 2,791             | (1,657)  | 47,635       | 49,097            | (1,463)  | 42,409                      | 42,409              | 49,491             | 49,097               |
| Gain on Disposal                                            | 800      | -                 | 800      | 25,979       | 24,812            | 1,167    | 2,609                       | 2,609               | -                  | 24,812               |
| Other Income                                                | 747      | 717               | 30       | 7,874        | 7,681             | 193      | 8,214                       | 8,214               | 8,056              | 7,681                |
| Internal Revenue                                            | 6,482    | 6,822             | (340)    | 68,421       | 69,375            | (954)    | 74,557                      | 74,557              | 93,467             | 69,375               |
| Total Income attributable to Operations                     | 54,049   | 52,159            | 1,891    | 676,774      | 671,041           | 5,733    | 616,542                     | 616,542             | 666,792            | 671,041              |
| Operating Expenses                                          |          |                   |          |              |                   |          |                             |                     |                    |                      |
| Employee Costs                                              | 21,200   | 17,156            | (4,044)  | 167,675      | 172,696           | 5,021    | 222,617                     | 222,617             | 175,833            | 172,696              |
| Borrowing Costs                                             | 843      | 822               | (21)     | 12,788       | 12,748            | (40)     | 16,414                      | 16,414              | 17,471             | 12,748               |
| Materials and Services                                      | 28,743   | 19,678            | (9,066)  | 178,316      | 178,438           | 121      | 181,128                     | 181,128             | 175,793            | 178,438              |
| Depreciation and Amortisation                               | 12,415   | 22,174            | 9,760    | 160,058      | 170,021           | 9,963    | 162,303                     | 162,303             | 177,106            | 170,021              |
| Other Expenses                                              | 5,571    | 4,105             | (1,466)  | 49,623       | 36,417            | (13,206) | 36,059                      | 36,059              | 39,192             | 36,417               |
| Loss on Disposal                                            | 1,592    | -                 | (1,592)  | 1,864        | 345               | (1,518)  | 9,660                       | 9,660               | -                  | 345                  |
| Internal Expenses                                           | 5,382    | 5,512             | 129      | 60,039       | 59,931            | (109)    | 59,051                      | 59,051              | 74,354             | 59,931               |
| Total Expenses attributable to Operations                   | 75,746   | 69,446            | (6,300)  | 630,362      | 630,595           | 233      | 687,231                     | 687,231             | 659,749            | 630,595              |
| Operating Result after Overheads and before Capital Amounts | (21,697) | (17,288)          | (4,409)  | 46,412       | 40,445            | 5,967    | (70,689)                    | (70,689)            | 7,043              | 40,445               |
|                                                             |          |                   |          |              |                   |          |                             |                     |                    |                      |
| Capital Grants                                              | 5,408    | 11,748            | (6,340)  | 34,544       | 36,431            | (1,887)  | 36,893                      | 36,893              | 8,445              | 36,431               |
| Capital Contributions                                       | 2,996    | 1,783             | 1,213    | 25,599       | 21,971            | 3,628    | 46,810                      | 46,810              | 34,445             | 19,871               |
| Grants and Contributions Capital Received                   | 8,404    | 13,531            | (5,126)  | 60,143       | 58,402            | 1,741    | 83,703                      | 83,703              | 42,890             | 56,302               |
| Net Operating Result                                        | (13,292) | (3,757)           | (9,535)  | 106,555      | 98,848            | 7,707    | 13,014                      | 13,014              | 49,933             | 96,748               |
| -                                                           |          |                   |          |              |                   |          |                             |                     |                    |                      |