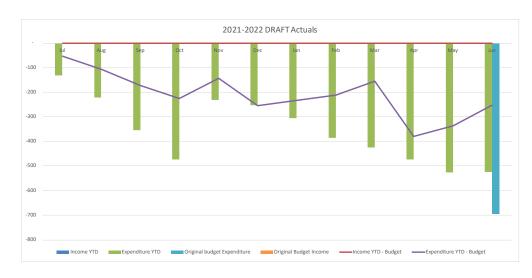

#### **Consolidated Entity Summary Commentary**

#### **Net Result**

- Preliminary YTD net result (including capital revenues) at 30 June 2022 was a surplus of \$106.6M compared to the budget surplus of \$98.8M. YTD actual includes \$26.0M gain on sale of Council owned land properties.
- Council's preliminary YTD operating surplus (excluding capital revenue and asset sale profit/loss) was a surplus of \$22.3M compared to the budget surplus of \$16.0M.

#### **Operating Revenue – \$4.6M favourable to budget**

- User charges and fees +\$3.2M
- Other revenue +\$2.9M
- Grants and contributions (\$1.5M)

#### **Operating Expenses - \$1.8M favourable to budget**

- Employee costs +\$5.0M
- Depreciation and amortisation +\$10.0M
- Other expenses (\$13.2M)

#### **Capital Items - \$1.4M favourable to budget**

- Net gain/(loss) on asset disposals (\$0.3M)
- Grants and contributions +\$1.7M