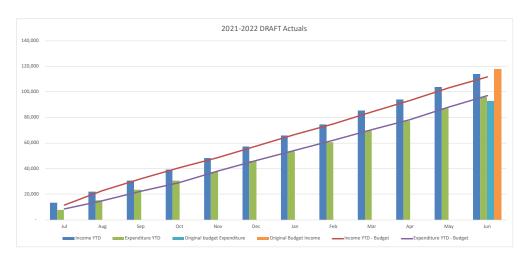

#### **Net Result**

- Preliminary YTD net result (including capital revenues) at 30 June 2022 was a surplus of \$106.6M compared to the budget surplus of \$98.8M. YTD actual includes \$26.0M gain on sale of Council owned land properties.
- Council's preliminary YTD operating surplus (excluding capital revenue and asset sale profit/loss) was a surplus of \$22.3M compared to the budget surplus of \$16.0M.

#### **Operating Revenue – \$4.6M favourable to budget**

- User charges and fees +\$3.2M
- Other revenue +\$2.9M
- Grants and contributions (\$1.5M)

#### **Operating Expenses - \$1.8M favourable to budget**

- Employee costs +\$5.0M
- Depreciation and amortisation +\$10.0M
- Other expenses (\$13.2M)

#### **Capital Items - \$1.4M favourable to budget**

- Net gain/(loss) on asset disposals (\$0.3M)
- Grants and contributions +\$1.7M