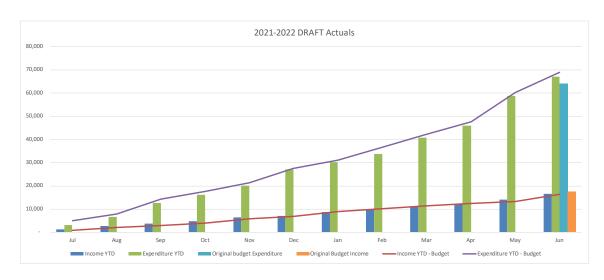

- Water Fund (\$3.6M)
- Sewer \$113.9M
- o Drainage (\$34.9M)

DRAFT Consolidated Fund Monthly Financial Reports

June 2022

### Consolidated DRAFT Operating Statement

June 2022

|                                            | CU                    | RRENT MONTH       | ł        |                         | YEAR TO           | O DATE         |                             |                         |                         | FULL YEAR                 |                     |                        |
|--------------------------------------------|-----------------------|-------------------|----------|-------------------------|-------------------|----------------|-----------------------------|-------------------------|-------------------------|---------------------------|---------------------|------------------------|
|                                            | Actuals               | Adopted<br>Budget | Variance | Actuals                 | Adopted<br>Budget | Variance       | Last Year<br>YTD<br>Actuals | Last Year<br>Actual     | Original<br>Budget      | Adopted<br>Changes        | Proposed<br>Changes | Year End<br>Forecast   |
|                                            | \$'000                | \$'000            | \$'000   | \$'000                  | \$'000            | \$'000         | \$'000                      | \$'000                  | \$'000                  | \$'000                    | \$'000              | \$'000                 |
| Operating Income                           |                       |                   |          |                         |                   |                |                             |                         |                         |                           |                     |                        |
| Rates and Annual Charges                   | 27,615                | 27,382            | 233      | 366,028                 | 365,986           | 42             | 331,384                     | 331,384                 | 361,871                 | 4,115                     | -                   | 365,98                 |
| User Charges and Fees                      | 14,291                | 13,088            | 1,203    | 142,544                 | 139,387           | 3,158          | 139,105                     | 139,105                 | 140,269                 | (882)                     | -                   | 139,3                  |
| Other Revenue                              | 1,843                 | 897               | 946      | 12,820                  | 10,261            | 2,558          | 12,666                      | 12,666                  | 9,196                   | 1,065                     | -                   | 10,26                  |
| Interest                                   | 1,137                 | 462               | 675      | 5,474                   | 4,442             | 1,032          | 5,598                       | 5,598                   | 4,442                   | 0                         | -                   | 4,44                   |
| Grants and Contributions                   | 1,134                 | 2,791             | (1,657)  | 47,635                  | 49,097            | (1,463)        | 42,409                      | 42,409                  | 49,491                  | (394)                     | -                   | 49,09                  |
| Gain on Disposal                           | 800                   | -                 | 800      | 25,979                  | 24,812            | 1,167          | 2,609                       | 2,609                   | -                       | 24,812                    | -                   | 24,8                   |
| Other Income                               | 747                   | 717               | 30       | 7,874                   | 7,681             | 193            | 8,214                       | 8,214                   | 8,056                   | (376)                     | -                   | 7,68                   |
| Internal Revenue                           | 6,482                 | 6,822             | (340)    | 68,421                  | 69,375            | (954)          | 74,557                      | 74,557                  | 93,467                  | (24,092)                  | -                   | 69,37                  |
| Total Income attributable to Operations    | 54,049                | 52,159            | 1,891    | 676,774                 | 671,041           | 5,733          | 616,542                     | 616,542                 | 666,792                 | 4,249                     | -                   | 671,04                 |
| Operating Expenses                         |                       |                   |          |                         |                   |                |                             |                         |                         |                           |                     |                        |
| Employee Costs                             | 21,200                | 17,156            | (4,044)  | 167.675                 | 172,696           | 5,021          | 222,617                     | 222.617                 | 175.833                 | (3,137)                   | -                   | 172.69                 |
| Borrowing Costs                            | 843                   | 822               | (21)     | 12,788                  | 12,748            | (40)           | 16,414                      | 16,414                  | 17,471                  | (4,723)                   | -                   | 12,74                  |
| Materials and Services                     | 28,743                | 19,678            | (9,066)  | 178,316                 | 178,438           | 121            | 181,128                     | 181,128                 | 175,793                 | 2,645                     |                     | 178,43                 |
| Depreciation and Amortisation              | 12,415                | 22,174            | 9,760    | 160,058                 | 170,021           | 9,963          | 162,303                     | 162,303                 | 177,106                 | (7,085)                   |                     | 170,02                 |
| Other Expenses                             | 5,571                 | 4,105             | (1,466)  | 49,623                  | 36,417            | (13,206)       | 36,059                      | 36,059                  | 39,192                  | (2,776)                   | -                   | 36,4                   |
| Loss on Disposal                           | 1,592                 | _                 | (1,592)  | 1,864                   | 345               | (1,518)        | 9,660                       | 9,660                   | -                       | 345                       | -                   | 34                     |
| Internal Expenses                          | 5,382                 | 5,512             | 129      | 60,039                  | 59,931            | (109)          | 59,051                      | 59,051                  | 74,354                  | (14,423)                  | -                   | 59,93                  |
| Overheads                                  | (0)                   | (0)               | _        | (0)                     | (0)               | -              | 0                           | 0                       | (0)                     | Ó                         |                     | (                      |
| Total Expenses attributable to Operations  | 75,746                | 69,446            | (6,300)  | 630,362                 | 630,595           | 233            | 687,231                     | 687,231                 | 659,749                 | (29,154)                  | -                   | 630,59                 |
| Operating Result                           | (21,697)              | (17,288)          | (4,409)  | 46.412                  | 40,445            | 5,967          | (70,689)                    | (70,689)                | 7,043                   | 33,402                    |                     | 40,44                  |
| after Overheads and before Capital Amounts | (21,697)              | (17,200)          | (4,409)  | 40,412                  | 40,445            | 5,567          | (10,669)                    | (70,009)                | 7,043                   | 33,402                    | •                   | 40,44                  |
| Capital Grants                             | 5,408                 | 11.748            | (6,340)  | 34,544                  | 36,431            | (1,887)        | 36,893                      | 36,893                  | 8,445                   | 27,986                    |                     | 36,43                  |
| Capital Contributions                      | 2,996                 | 1,746             | 1,213    | 25,599                  | 21,971            | 3,628          | 46,810                      | 46,810                  | 34,445                  | (12,474)                  | -                   | 21,97                  |
| Grants and Contributions Capital Received  | 2,996<br><b>8.404</b> | 1,783             | (5.126)  | 25,599<br><b>60.143</b> | 58.402            | 3,628<br>1.741 | 46,810<br><b>83,703</b>     | 46,810<br><b>83.703</b> | 34,445<br><b>42.890</b> | (12,474)<br><b>15.512</b> | -                   | 21,97<br><b>58.4</b> 0 |
| Grants and Contributions Capital Received  | 0,404                 | 13,531            | (5,126)  | 60,143                  | 50,402            | 1,/41          | 03,703                      | 63,703                  | 42,690                  | 15,512                    | <del>-</del>        | 58,40                  |
| Net Operating Result                       | (13,292)              | (3,757)           | (9,535)  | 106,555                 | 98,848            | 7,707          | 13,014                      | 13,014                  | 49,933                  | 48,915                    | -                   | 98,84                  |