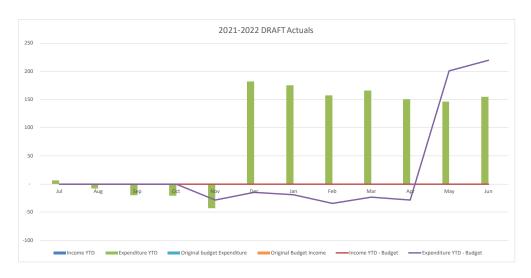

### **Summary Capital Expenditure by Directorate and Funding Source**

Council is currently working on 272 projects, 204 of which were in line with or under budget with 68 projects over budget.

| Summary Capital Expenditure by Directorate |         | YTD     |          |          | Annual  |
|--------------------------------------------|---------|---------|----------|----------|---------|
|                                            |         | Current |          |          | Current |
| Department                                 | Actuals | Budget  | Variance | Variance | Budget  |
|                                            |         |         |          |          |         |
|                                            |         |         |          |          |         |
|                                            | '000s   | '000s   | '000s    | %        | '000s   |
| Community and Recreation Services          | 11,345  | 14,106  | (2,761)  | (19.6%)  | 14,106  |
| Infrastructure Services                    | 48,652  | 66,963  | (18,311) | (27.3%)  | 66,963  |
| Water and Sewer                            | 36,300  | 41,781  | (5,481)  | (13.1%)  | 41,781  |
| Environment and Planning                   | 905     | 1,170   | (265)    | (22.6%)  | 1,170   |
| Corporate Affairs                          | 10,078  | 12,223  | (2,145)  | (17.5%)  | 12,223  |
| Total Capital Expenditure                  | 107,280 | 136,243 | (28,963) | (21.3%)  | 136,243 |

| YTD Actuals by funding source     |        |               |                     |                    |  |  |  |  |
|-----------------------------------|--------|---------------|---------------------|--------------------|--|--|--|--|
| Department                        | Grants | Contributions | Restricted<br>Funds | General<br>Revenue |  |  |  |  |
|                                   | '000s  | '000s         | '000s               | '000s              |  |  |  |  |
| Community and Recreation Services | 5,085  | 1,055         | 0                   | 5,204              |  |  |  |  |
| Infrastructure Services           | 23,130 | 2,342         | 6,129               | 17,052             |  |  |  |  |
| Water and Sewer                   | 4,682  | 0             | 1,848               | 29,770             |  |  |  |  |
| Environment and Planning          | 210    | 0             | 0                   | 695                |  |  |  |  |
| Corporate Affairs                 | 117    | 289           | 4,737               | 4,935              |  |  |  |  |
| Total Capital Expenditure         | 33,224 | 3,686         | 12,714              | 57,656             |  |  |  |  |

#### **Capital Expenditure Summary**