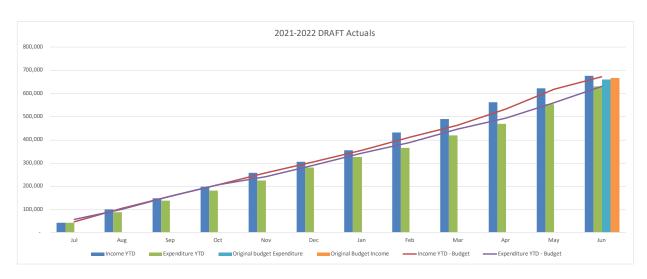

#### **Summary Consolidated Operational Results**

|                                                             | CUR      | RENT MO           | NTH      | YEAR TO DATE |                   |          |                             | F                   | ULL YEAR           |                      |
|-------------------------------------------------------------|----------|-------------------|----------|--------------|-------------------|----------|-----------------------------|---------------------|--------------------|----------------------|
|                                                             | Actuals  | Adopted<br>Budget | Variance | Actuals      | Adopted<br>Budget | Variance | Last Year<br>YTD<br>Actuals | Last Year<br>Actual | Original<br>Budget | Year End<br>Forecast |
|                                                             | \$'000   | \$'000            | \$'000   | \$'000       | \$'000            | \$'000   | \$'000                      | \$'000              | \$'000             | \$'000               |
| Operating Income                                            |          |                   |          |              |                   |          |                             |                     |                    |                      |
| Rates and Annual Charges                                    | 27,615   | 27,382            | 233      | 366,028      | 365,986           | 42       | 331,384                     | 331,384             | 361,871            | 365,986              |
| User Charges and Fees                                       | 14,291   | 13,088            | 1,203    | 142,544      | 139,387           | 3,158    | 139,105                     | 139,105             | 140,269            | 139,387              |
| Other Revenue                                               | 1,843    | 897               | 946      | 12,820       | 10,261            | 2,558    | 12,666                      | 12,666              | 9,196              | 10,261               |
| Interest                                                    | 1,137    | 462               | 675      | 5,474        | 4,442             | 1,032    | 5,598                       | 5,598               | 4,442              | 4,442                |
| Grants and Contributions                                    | 1,134    | 2,791             | (1,657)  | 47,635       | 49,097            | (1,463)  | 42,409                      | 42,409              | 49,491             | 49,097               |
| Gain on Disposal                                            | 800      | -                 | 800      | 25,979       | 24,812            | 1,167    | 2,609                       | 2,609               | -                  | 24,812               |
| Other Income                                                | 747      | 717               | 30       | 7,874        | 7,681             | 193      | 8,214                       | 8,214               | 8,056              | 7,681                |
| Internal Revenue                                            | 6,482    | 6,822             | (340)    | 68,421       | 69,375            | (954)    | 74,557                      | 74,557              | 93,467             | 69,375               |
| Total Income attributable to Operations                     | 54,049   | 52,159            | 1,891    | 676,774      | 671,041           | 5,733    | 616,542                     | 616,542             | 666,792            | 671,041              |
| Operating Expenses                                          |          |                   |          |              |                   |          |                             |                     |                    |                      |
| Employee Costs                                              | 21,200   | 17,156            | (4,044)  | 167,675      | 172,696           | 5,021    | 222,617                     | 222,617             | 175,833            | 172,696              |
| Borrowing Costs                                             | 843      | 822               | (21)     | 12,788       | 12,748            | (40)     | 16,414                      | 16,414              | 17,471             | 12,748               |
| Materials and Services                                      | 28,743   | 19,678            | (9,066)  | 178,316      | 178,438           | 121      | 181,128                     | 181,128             | 175,793            | 178,438              |
| Depreciation and Amortisation                               | 12,415   | 22,174            | 9,760    | 160,058      | 170,021           | 9,963    | 162,303                     | 162,303             | 177,106            | 170,021              |
| Other Expenses                                              | 5,571    | 4,105             | (1,466)  | 49,623       | 36,417            | (13,206) | 36,059                      | 36,059              | 39,192             | 36,417               |
| Loss on Disposal                                            | 1,592    | -                 | (1,592)  | 1,864        | 345               | (1,518)  | 9,660                       | 9,660               | -                  | 345                  |
| Internal Expenses                                           | 5,382    | 5,512             | 129      | 60,039       | 59,931            | (109)    | 59,051                      | 59,051              | 74,354             | 59,931               |
| Total Expenses attributable to Operations                   | 75,746   | 69,446            | (6,300)  | 630,362      | 630,595           | 233      | 687,231                     | 687,231             | 659,749            | 630,595              |
| Operating Result after Overheads and before Capital Amounts | (21,697) | (17,288)          | (4,409)  | 46,412       | 40,445            | 5,967    | (70,689)                    | (70,689)            | 7,043              | 40,445               |
|                                                             |          |                   |          |              |                   |          |                             |                     |                    |                      |
| Capital Grants                                              | 5,408    | 11,748            | (6,340)  | 34,544       | 36,431            | (1,887)  | 36,893                      | 36,893              | 8,445              | 36,431               |
| Capital Contributions                                       | 2,996    | 1,783             | 1,213    | 25,599       | 21,971            | 3,628    | 46,810                      | 46,810              | 34,445             | 19,871               |
| Grants and Contributions Capital Received                   | 8,404    | 13,531            | (5,126)  | 60,143       | 58,402            | 1,741    | 83,703                      | 83,703              | 42,890             | 56,302               |
| Net Operating Result                                        | (13,292) | (3,757)           | (9,535)  | 106,555      | 98,848            | 7,707    | 13,014                      | 13,014              | 49,933             | 96,748               |
| -                                                           |          |                   |          |              |                   |          |                             |                     |                    |                      |

### Consolidated DRAFT Operating Statement

June 2022

|                                            | CU                    | RRENT MONTH       | ł        |                         | YEAR TO           | O DATE         |                             |                         |                         | FULL YEAR                 |                     |                        |
|--------------------------------------------|-----------------------|-------------------|----------|-------------------------|-------------------|----------------|-----------------------------|-------------------------|-------------------------|---------------------------|---------------------|------------------------|
|                                            | Actuals               | Adopted<br>Budget | Variance | Actuals                 | Adopted<br>Budget | Variance       | Last Year<br>YTD<br>Actuals | Last Year<br>Actual     | Original<br>Budget      | Adopted<br>Changes        | Proposed<br>Changes | Year End<br>Forecast   |
|                                            | \$'000                | \$'000            | \$'000   | \$'000                  | \$'000            | \$'000         | \$'000                      | \$'000                  | \$'000                  | \$'000                    | \$'000              | \$'000                 |
| Operating Income                           |                       |                   |          |                         |                   |                |                             |                         |                         |                           |                     |                        |
| Rates and Annual Charges                   | 27,615                | 27,382            | 233      | 366,028                 | 365,986           | 42             | 331,384                     | 331,384                 | 361,871                 | 4,115                     | -                   | 365,98                 |
| User Charges and Fees                      | 14,291                | 13,088            | 1,203    | 142,544                 | 139,387           | 3,158          | 139,105                     | 139,105                 | 140,269                 | (882)                     | -                   | 139,3                  |
| Other Revenue                              | 1,843                 | 897               | 946      | 12,820                  | 10,261            | 2,558          | 12,666                      | 12,666                  | 9,196                   | 1,065                     | -                   | 10,26                  |
| Interest                                   | 1,137                 | 462               | 675      | 5,474                   | 4,442             | 1,032          | 5,598                       | 5,598                   | 4,442                   | 0                         | -                   | 4,44                   |
| Grants and Contributions                   | 1,134                 | 2,791             | (1,657)  | 47,635                  | 49,097            | (1,463)        | 42,409                      | 42,409                  | 49,491                  | (394)                     | -                   | 49,09                  |
| Gain on Disposal                           | 800                   | -                 | 800      | 25,979                  | 24,812            | 1,167          | 2,609                       | 2,609                   | -                       | 24,812                    | -                   | 24,8                   |
| Other Income                               | 747                   | 717               | 30       | 7,874                   | 7,681             | 193            | 8,214                       | 8,214                   | 8,056                   | (376)                     | -                   | 7,68                   |
| Internal Revenue                           | 6,482                 | 6,822             | (340)    | 68,421                  | 69,375            | (954)          | 74,557                      | 74,557                  | 93,467                  | (24,092)                  | -                   | 69,37                  |
| Total Income attributable to Operations    | 54,049                | 52,159            | 1,891    | 676,774                 | 671,041           | 5,733          | 616,542                     | 616,542                 | 666,792                 | 4,249                     | -                   | 671,04                 |
| Operating Expenses                         |                       |                   |          |                         |                   |                |                             |                         |                         |                           |                     |                        |
| Employee Costs                             | 21,200                | 17,156            | (4,044)  | 167.675                 | 172,696           | 5,021          | 222,617                     | 222.617                 | 175.833                 | (3,137)                   | -                   | 172.69                 |
| Borrowing Costs                            | 843                   | 822               | (21)     | 12,788                  | 12,748            | (40)           | 16,414                      | 16,414                  | 17,471                  | (4,723)                   | -                   | 12,74                  |
| Materials and Services                     | 28,743                | 19,678            | (9,066)  | 178,316                 | 178,438           | 121            | 181,128                     | 181,128                 | 175,793                 | 2,645                     |                     | 178,43                 |
| Depreciation and Amortisation              | 12,415                | 22,174            | 9,760    | 160,058                 | 170,021           | 9,963          | 162,303                     | 162,303                 | 177,106                 | (7,085)                   |                     | 170,02                 |
| Other Expenses                             | 5,571                 | 4,105             | (1,466)  | 49,623                  | 36,417            | (13,206)       | 36,059                      | 36,059                  | 39,192                  | (2,776)                   | -                   | 36,4                   |
| Loss on Disposal                           | 1,592                 | _                 | (1,592)  | 1,864                   | 345               | (1,518)        | 9,660                       | 9,660                   | -                       | 345                       | -                   | 34                     |
| Internal Expenses                          | 5,382                 | 5,512             | 129      | 60,039                  | 59,931            | (109)          | 59,051                      | 59,051                  | 74,354                  | (14,423)                  | -                   | 59,93                  |
| Overheads                                  | (0)                   | (0)               | _        | (0)                     | (0)               | -              | 0                           | 0                       | (0)                     | Ó                         |                     | (                      |
| Total Expenses attributable to Operations  | 75,746                | 69,446            | (6,300)  | 630,362                 | 630,595           | 233            | 687,231                     | 687,231                 | 659,749                 | (29,154)                  | -                   | 630,59                 |
| Operating Result                           | (21,697)              | (17,288)          | (4,409)  | 46.412                  | 40,445            | 5,967          | (70,689)                    | (70,689)                | 7,043                   | 33,402                    |                     | 40,44                  |
| after Overheads and before Capital Amounts | (21,697)              | (17,200)          | (4,409)  | 40,412                  | 40,445            | 5,567          | (10,669)                    | (70,009)                | 7,043                   | 33,402                    | •                   | 40,44                  |
| Capital Grants                             | 5,408                 | 11.748            | (6,340)  | 34,544                  | 36,431            | (1,887)        | 36,893                      | 36,893                  | 8,445                   | 27,986                    |                     | 36,43                  |
| Capital Contributions                      | 2,996                 | 1,746             | 1,213    | 25,599                  | 21,971            | 3,628          | 46,810                      | 46,810                  | 34,445                  | (12,474)                  | -                   | 21,97                  |
| Grants and Contributions Capital Received  | 2,996<br><b>8.404</b> | 1,783             | (5.126)  | 25,599<br><b>60.143</b> | 58.402            | 3,628<br>1.741 | 46,810<br><b>83,703</b>     | 46,810<br><b>83.703</b> | 34,445<br><b>42.890</b> | (12,474)<br><b>15.512</b> | -                   | 21,97<br><b>58.4</b> 0 |
| Grants and Contributions Capital Received  | 0,404                 | 13,531            | (5,126)  | 60,143                  | 50,402            | 1,/41          | 03,703                      | 63,703                  | 42,690                  | 15,512                    | <del>-</del>        | 58,40                  |
| Net Operating Result                       | (13,292)              | (3,757)           | (9,535)  | 106,555                 | 98,848            | 7,707          | 13,014                      | 13,014                  | 49,933                  | 48,915                    | -                   | 98,84                  |