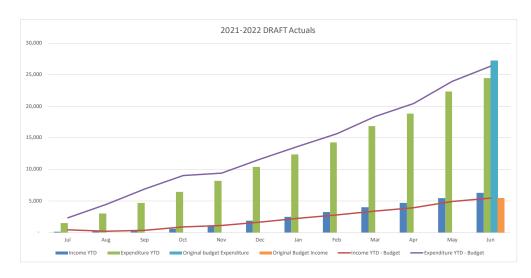

#### **Summary Consolidated Operational Results**

|                                                             | CUR      | RENT MO           | NTH      | YEAR TO DATE |                   |          |                             | F                   | ULL YEAR           |                      |
|-------------------------------------------------------------|----------|-------------------|----------|--------------|-------------------|----------|-----------------------------|---------------------|--------------------|----------------------|
|                                                             | Actuals  | Adopted<br>Budget | Variance | Actuals      | Adopted<br>Budget | Variance | Last Year<br>YTD<br>Actuals | Last Year<br>Actual | Original<br>Budget | Year End<br>Forecast |
|                                                             | \$'000   | \$'000            | \$'000   | \$'000       | \$'000            | \$'000   | \$'000                      | \$'000              | \$'000             | \$'000               |
| Operating Income                                            |          |                   |          |              |                   |          |                             |                     |                    |                      |
| Rates and Annual Charges                                    | 27,615   | 27,382            | 233      | 366,028      | 365,986           | 42       | 331,384                     | 331,384             | 361,871            | 365,986              |
| User Charges and Fees                                       | 14,291   | 13,088            | 1,203    | 142,544      | 139,387           | 3,158    | 139,105                     | 139,105             | 140,269            | 139,387              |
| Other Revenue                                               | 1,843    | 897               | 946      | 12,820       | 10,261            | 2,558    | 12,666                      | 12,666              | 9,196              | 10,261               |
| Interest                                                    | 1,137    | 462               | 675      | 5,474        | 4,442             | 1,032    | 5,598                       | 5,598               | 4,442              | 4,442                |
| Grants and Contributions                                    | 1,134    | 2,791             | (1,657)  | 47,635       | 49,097            | (1,463)  | 42,409                      | 42,409              | 49,491             | 49,097               |
| Gain on Disposal                                            | 800      | -                 | 800      | 25,979       | 24,812            | 1,167    | 2,609                       | 2,609               | -                  | 24,812               |
| Other Income                                                | 747      | 717               | 30       | 7,874        | 7,681             | 193      | 8,214                       | 8,214               | 8,056              | 7,681                |
| Internal Revenue                                            | 6,482    | 6,822             | (340)    | 68,421       | 69,375            | (954)    | 74,557                      | 74,557              | 93,467             | 69,375               |
| Total Income attributable to Operations                     | 54,049   | 52,159            | 1,891    | 676,774      | 671,041           | 5,733    | 616,542                     | 616,542             | 666,792            | 671,041              |
| Operating Expenses                                          |          |                   |          |              |                   |          |                             |                     |                    |                      |
| Employee Costs                                              | 21,200   | 17,156            | (4,044)  | 167,675      | 172,696           | 5,021    | 222,617                     | 222,617             | 175,833            | 172,696              |
| Borrowing Costs                                             | 843      | 822               | (21)     | 12,788       | 12,748            | (40)     | 16,414                      | 16,414              | 17,471             | 12,748               |
| Materials and Services                                      | 28,743   | 19,678            | (9,066)  | 178,316      | 178,438           | 121      | 181,128                     | 181,128             | 175,793            | 178,438              |
| Depreciation and Amortisation                               | 12,415   | 22,174            | 9,760    | 160,058      | 170,021           | 9,963    | 162,303                     | 162,303             | 177,106            | 170,021              |
| Other Expenses                                              | 5,571    | 4,105             | (1,466)  | 49,623       | 36,417            | (13,206) | 36,059                      | 36,059              | 39,192             | 36,417               |
| Loss on Disposal                                            | 1,592    | -                 | (1,592)  | 1,864        | 345               | (1,518)  | 9,660                       | 9,660               | -                  | 345                  |
| Internal Expenses                                           | 5,382    | 5,512             | 129      | 60,039       | 59,931            | (109)    | 59,051                      | 59,051              | 74,354             | 59,931               |
| Total Expenses attributable to Operations                   | 75,746   | 69,446            | (6,300)  | 630,362      | 630,595           | 233      | 687,231                     | 687,231             | 659,749            | 630,595              |
| Operating Result after Overheads and before Capital Amounts | (21,697) | (17,288)          | (4,409)  | 46,412       | 40,445            | 5,967    | (70,689)                    | (70,689)            | 7,043              | 40,445               |
|                                                             |          |                   |          |              |                   |          |                             |                     |                    |                      |
| Capital Grants                                              | 5,408    | 11,748            | (6,340)  | 34,544       | 36,431            | (1,887)  | 36,893                      | 36,893              | 8,445              | 36,431               |
| Capital Contributions                                       | 2,996    | 1,783             | 1,213    | 25,599       | 21,971            | 3,628    | 46,810                      | 46,810              | 34,445             | 19,871               |
| Grants and Contributions Capital Received                   | 8,404    | 13,531            | (5,126)  | 60,143       | 58,402            | 1,741    | 83,703                      | 83,703              | 42,890             | 56,302               |
| Net Operating Result                                        | (13,292) | (3,757)           | (9,535)  | 106,555      | 98,848            | 7,707    | 13,014                      | 13,014              | 49,933             | 96,748               |
| -                                                           |          |                   |          |              |                   |          |                             |                     |                    |                      |

#### Revenue

- Rates and Annual Charges
   In line with budget
- User Charges and Fees

YTD favourable variance of \$3.2M through increased tipping income \$1.0M, Transport for NSW user charges for works undertaken \$0.7M, holiday park fees \$0.6M and DA income \$0.3M.

#### • Other Revenue

Favourable YTD variance of \$2.6M due mainly to increase in fine income \$1.1M, workers' compensation insurance recovery \$0.7M and sale of scrap metal and diesel fuel rebates \$0.4M

#### Interest

Favourable YTD variance of \$1.0M from interest on overdue rates and charges \$0.7M and increased cash reserves due to improved trading and lower capital expenditure \$0.3M.

#### • Operating Grants and Contributions

YTD unfavourable variance of \$1.5M due to reduced bushfire and emergency service grants \$1.1M and roads and drainage flood repair program \$0.5M

#### • Gain on disposal of assets

YTD favourable variance of \$1.2M on sale of Council land and buildings

#### • Internal Revenue / Expenditure

Net unfavourable YTD variance of \$1.1M across internal plant & fleet \$1.4M offset by favourable internal tipping charges \$0.4M.