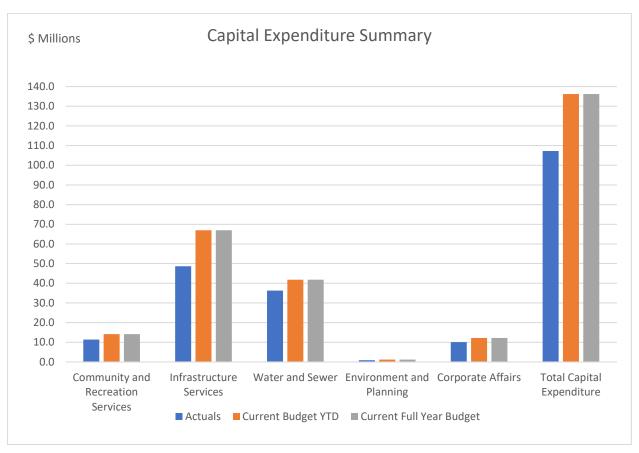

### **Summary Capital Expenditure by Directorate and Funding Source**

Council is currently working on 272 projects, 204 of which were in line with or under budget with 68 projects over budget.

| Summary Capital Expenditure by Directorate |         | YTD     |          |          | Annual  |
|--------------------------------------------|---------|---------|----------|----------|---------|
|                                            |         | Current |          |          | Current |
| Department                                 | Actuals | Budget  | Variance | Variance | Budget  |
|                                            |         |         |          |          |         |
|                                            |         |         |          |          |         |
|                                            | '000s   | '000s   | '000s    | %        | '000s   |
| Community and Recreation Services          | 11,345  | 14,106  | (2,761)  | (19.6%)  | 14,106  |
| Infrastructure Services                    | 48,652  | 66,963  | (18,311) | (27.3%)  | 66,963  |
| Water and Sewer                            | 36,300  | 41,781  | (5,481)  | (13.1%)  | 41,781  |
| Environment and Planning                   | 905     | 1,170   | (265)    | (22.6%)  | 1,170   |
| Corporate Affairs                          | 10,078  | 12,223  | (2,145)  | (17.5%)  | 12,223  |
| Total Capital Expenditure                  | 107,280 | 136,243 | (28,963) | (21.3%)  | 136,243 |

| YTD Actuals by funding source     |        |               |                     |                    |  |  |  |  |
|-----------------------------------|--------|---------------|---------------------|--------------------|--|--|--|--|
| Department                        | Grants | Contributions | Restricted<br>Funds | General<br>Revenue |  |  |  |  |
|                                   | '000s  | '000s         | '000s               | '000s              |  |  |  |  |
| Community and Recreation Services | 5,085  | 1,055         | 0                   | 5,204              |  |  |  |  |
| Infrastructure Services           | 23,130 | 2,342         | 6,129               | 17,052             |  |  |  |  |
| Water and Sewer                   | 4,682  | 0             | 1,848               | 29,770             |  |  |  |  |
| Environment and Planning          | 210    | 0             | 0                   | 695                |  |  |  |  |
| Corporate Affairs                 | 117    | 289           | 4,737               | 4,935              |  |  |  |  |
| Total Capital Expenditure         | 33,224 | 3,686         | 12,714              | 57,656             |  |  |  |  |