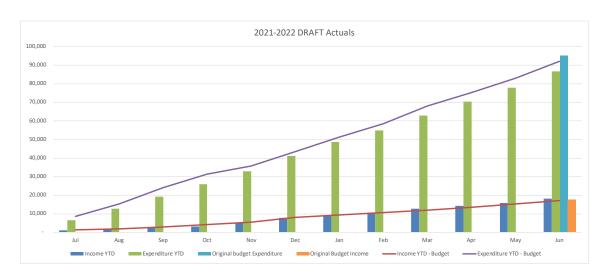

#### **Consolidated Entity Summary Commentary**

#### **Net Result**

- Preliminary YTD net result (including capital revenues) at 30 June 2022 was a surplus of \$106.6M compared to the budget surplus of \$98.8M. YTD actual includes \$26.0M gain on sale of Council owned land properties.
- Council's preliminary YTD operating surplus (excluding capital revenue and asset sale profit/loss) was a surplus of \$22.3M compared to the budget surplus of \$16.0M.

#### **Operating Revenue – \$4.6M favourable to budget**

- User charges and fees +\$3.2M
- Other revenue +\$2.9M
- Grants and contributions (\$1.5M)

#### **Operating Expenses - \$1.8M favourable to budget**

- Employee costs +\$5.0M
- Depreciation and amortisation +\$10.0M
- Other expenses (\$13.2M)

#### **Capital Items - \$1.4M favourable to budget**

- Net gain/(loss) on asset disposals (\$0.3M)
- Grants and contributions +\$1.7M