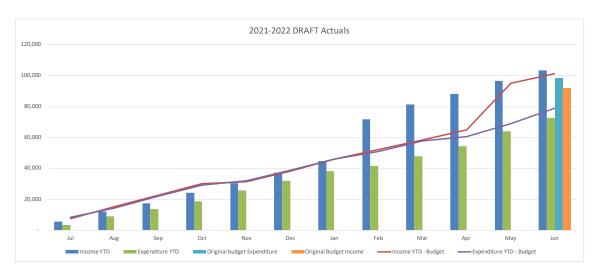

### **Summary Capital Expenditure by Directorate and Funding Source**

Council is currently working on 272 projects, 204 of which were in line with or under budget with 68 projects over budget.

| Summary Capital Expenditure by Directorate |         | YTD     |          |          | Annual  |
|--------------------------------------------|---------|---------|----------|----------|---------|
|                                            |         | Current |          |          | Current |
| Department                                 | Actuals | Budget  | Variance | Variance | Budget  |
|                                            |         |         |          |          |         |
|                                            |         |         |          |          |         |
|                                            | '000s   | '000s   | '000s    | %        | '000s   |
| Community and Recreation Services          | 11,345  | 14,106  | (2,761)  | (19.6%)  | 14,106  |
| Infrastructure Services                    | 48,652  | 66,963  | (18,311) | (27.3%)  | 66,963  |
| Water and Sewer                            | 36,300  | 41,781  | (5,481)  | (13.1%)  | 41,781  |
| Environment and Planning                   | 905     | 1,170   | (265)    | (22.6%)  | 1,170   |
| Corporate Affairs                          | 10,078  | 12,223  | (2,145)  | (17.5%)  | 12,223  |
| Total Capital Expenditure                  | 107,280 | 136,243 | (28,963) | (21.3%)  | 136,243 |

| YTD Actuals by funding source     |        |               |                     |                    |  |  |  |  |
|-----------------------------------|--------|---------------|---------------------|--------------------|--|--|--|--|
| Department                        | Grants | Contributions | Restricted<br>Funds | General<br>Revenue |  |  |  |  |
|                                   | '000s  | '000s         | '000s               | '000s              |  |  |  |  |
| Community and Recreation Services | 5,085  | 1,055         | 0                   | 5,204              |  |  |  |  |
| Infrastructure Services           | 23,130 | 2,342         | 6,129               | 17,052             |  |  |  |  |
| Water and Sewer                   | 4,682  | 0             | 1,848               | 29,770             |  |  |  |  |
| Environment and Planning          | 210    | 0             | 0                   | 695                |  |  |  |  |
| Corporate Affairs                 | 117    | 289           | 4,737               | 4,935              |  |  |  |  |
| Total Capital Expenditure         | 33,224 | 3,686         | 12,714              | 57,656             |  |  |  |  |