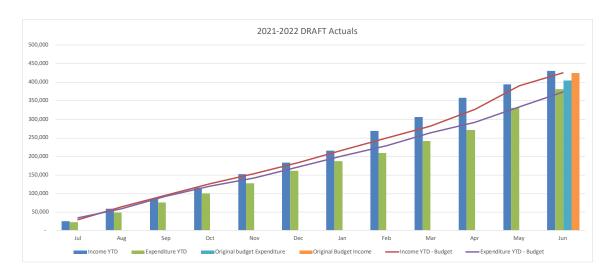

**Water and Sewer Trading Summary** 

| Trace: and Server Trading Sammary      |         |         |          |          |          |           |
|----------------------------------------|---------|---------|----------|----------|----------|-----------|
|                                        | YTD     |         |          |          |          |           |
|                                        |         |         |          |          |          | Original  |
|                                        |         | Current |          |          | Year End | Full Year |
|                                        | Actuals | Budget  | Variance | Variance | Forecast | Budget    |
|                                        | '000s   | '000s   | '000s    | %        |          | '000s     |
| Operating Revenue                      | 153,132 | 153,507 | (375)    | (.2%)    | 153,507  | 151,540   |
| Operating Expense                      | 155,416 | 163,149 | 7,733    | 4.7%     | 163,149  | 163,175   |
| Operating Surplus/(Deficit)            | (2,284) | (9,642) | 7,358    |          | (9,642)  | (11,635)  |
| Capital Revenue                        | 13,473  | 12,800  | 673      | 5.3%     | 12,800   | 14,533    |
| Other Capital Income (Asset disposals) | 46      | 0       | 46       | 0.0%     | 0        | 0         |
| Capital Loss (asset write-off)         | 0       | 0       | 0        | 0.0%     | 0        | 0         |
| Net Result                             | 11,235  | 3,158   | 8,077    | 255.7%   | 3,158    | 2,898     |
|                                        |         |         |          |          |          |           |
| Work in Progress                       | 36,300  | 41,781  | 5,481    | 13.1%    | 51,340   | 65,358    |
| Total Capital Expenditure              | 36,300  | 41,781  | 5,481    |          | 51,340   | 65,358    |

**General, Drainage and Waste Trading Summary** 

|                                        |         | YTD     |          |          |          |           |
|----------------------------------------|---------|---------|----------|----------|----------|-----------|
|                                        |         |         |          |          |          | Original  |
|                                        |         | Current |          |          | Year End | Full Year |
|                                        | Actuals | Budget  | Variance | Variance | Forecast | Budget    |
|                                        | '000s   | '000s   | '000s    | %        |          | '000s     |
| Operating Revenue                      | 497,663 | 492,722 | 4,941    | 1.0%     | 492,722  | 515,252   |
| Operating Expense                      | 473,082 | 467,101 | (5,981)  | -1.3%    | 467,101  | 496,574   |
| Operating Surplus/(Deficit)            | 24,581  | 25,621  | (1,040)  |          | 25,621   | 18,678    |
| Capital Revenue                        | 46,670  | 45,602  | 1,068    | 2.3%     | 43,502   | 28,357    |
| Other Capital Income (Asset disposals) | 25,933  | 24,812  | 1,121    | 4.5%     | 24,812   | 0         |
| Capital Loss (asset write-off)         | (1,864) | (345)   | (1,518)  | 439.7%   | (345)    | 0         |
| Net Result                             | 95,320  | 95,690  | (369)    | -0.4%    | 93,590   | 47,035    |
|                                        |         |         |          |          |          |           |
| Work in Progress                       | 70,980  | 94,462  | 23,482   | 24.9%    | 84,903   | 109,682   |
| Total Capital Expenditure              | 70,980  | 94,462  | 23,482   |          | 84,903   | 109,682   |