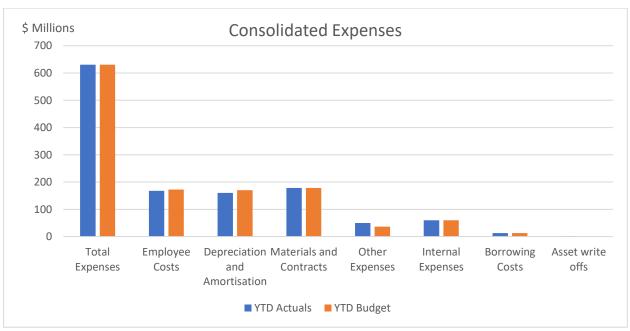

#### **Operating Expenses - \$1.8M favourable to budget**

- Employee costs +\$5.0M
- Depreciation and amortisation +\$10.0M
- Other expenses (\$13.2M)

#### **Summary Consolidated Operational Results**

|                                                             | CUR      | RENT MO           | NTH      | YEAR TO DATE |                   |          |                             | F                   | ULL YEAR           |                      |
|-------------------------------------------------------------|----------|-------------------|----------|--------------|-------------------|----------|-----------------------------|---------------------|--------------------|----------------------|
|                                                             | Actuals  | Adopted<br>Budget | Variance | Actuals      | Adopted<br>Budget | Variance | Last Year<br>YTD<br>Actuals | Last Year<br>Actual | Original<br>Budget | Year End<br>Forecast |
|                                                             | \$'000   | \$'000            | \$'000   | \$'000       | \$'000            | \$'000   | \$'000                      | \$'000              | \$'000             | \$'000               |
| Operating Income                                            |          |                   |          |              |                   |          |                             |                     |                    |                      |
| Rates and Annual Charges                                    | 27,615   | 27,382            | 233      | 366,028      | 365,986           | 42       | 331,384                     | 331,384             | 361,871            | 365,986              |
| User Charges and Fees                                       | 14,291   | 13,088            | 1,203    | 142,544      | 139,387           | 3,158    | 139,105                     | 139,105             | 140,269            | 139,387              |
| Other Revenue                                               | 1,843    | 897               | 946      | 12,820       | 10,261            | 2,558    | 12,666                      | 12,666              | 9,196              | 10,261               |
| Interest                                                    | 1,137    | 462               | 675      | 5,474        | 4,442             | 1,032    | 5,598                       | 5,598               | 4,442              | 4,442                |
| Grants and Contributions                                    | 1,134    | 2,791             | (1,657)  | 47,635       | 49,097            | (1,463)  | 42,409                      | 42,409              | 49,491             | 49,097               |
| Gain on Disposal                                            | 800      | -                 | 800      | 25,979       | 24,812            | 1,167    | 2,609                       | 2,609               | -                  | 24,812               |
| Other Income                                                | 747      | 717               | 30       | 7,874        | 7,681             | 193      | 8,214                       | 8,214               | 8,056              | 7,681                |
| Internal Revenue                                            | 6,482    | 6,822             | (340)    | 68,421       | 69,375            | (954)    | 74,557                      | 74,557              | 93,467             | 69,375               |
| Total Income attributable to Operations                     | 54,049   | 52,159            | 1,891    | 676,774      | 671,041           | 5,733    | 616,542                     | 616,542             | 666,792            | 671,041              |
| Operating Expenses                                          |          |                   |          |              |                   |          |                             |                     |                    |                      |
| Employee Costs                                              | 21,200   | 17,156            | (4,044)  | 167,675      | 172,696           | 5,021    | 222,617                     | 222,617             | 175,833            | 172,696              |
| Borrowing Costs                                             | 843      | 822               | (21)     | 12,788       | 12,748            | (40)     | 16,414                      | 16,414              | 17,471             | 12,748               |
| Materials and Services                                      | 28,743   | 19,678            | (9,066)  | 178,316      | 178,438           | 121      | 181,128                     | 181,128             | 175,793            | 178,438              |
| Depreciation and Amortisation                               | 12,415   | 22,174            | 9,760    | 160,058      | 170,021           | 9,963    | 162,303                     | 162,303             | 177,106            | 170,021              |
| Other Expenses                                              | 5,571    | 4,105             | (1,466)  | 49,623       | 36,417            | (13,206) | 36,059                      | 36,059              | 39,192             | 36,417               |
| Loss on Disposal                                            | 1,592    | -                 | (1,592)  | 1,864        | 345               | (1,518)  | 9,660                       | 9,660               | -                  | 345                  |
| Internal Expenses                                           | 5,382    | 5,512             | 129      | 60,039       | 59,931            | (109)    | 59,051                      | 59,051              | 74,354             | 59,931               |
| Total Expenses attributable to Operations                   | 75,746   | 69,446            | (6,300)  | 630,362      | 630,595           | 233      | 687,231                     | 687,231             | 659,749            | 630,595              |
| Operating Result after Overheads and before Capital Amounts | (21,697) | (17,288)          | (4,409)  | 46,412       | 40,445            | 5,967    | (70,689)                    | (70,689)            | 7,043              | 40,445               |
|                                                             |          |                   |          |              |                   |          |                             |                     |                    |                      |
| Capital Grants                                              | 5,408    | 11,748            | (6,340)  | 34,544       | 36,431            | (1,887)  | 36,893                      | 36,893              | 8,445              | 36,431               |
| Capital Contributions                                       | 2,996    | 1,783             | 1,213    | 25,599       | 21,971            | 3,628    | 46,810                      | 46,810              | 34,445             | 19,871               |
| Grants and Contributions Capital Received                   | 8,404    | 13,531            | (5,126)  | 60,143       | 58,402            | 1,741    | 83,703                      | 83,703              | 42,890             | 56,302               |
| Net Operating Result                                        | (13,292) | (3,757)           | (9,535)  | 106,555      | 98,848            | 7,707    | 13,014                      | 13,014              | 49,933             | 96,748               |
| -                                                           |          |                   |          |              |                   |          |                             |                     |                    |                      |

#### Employee Costs

Favourable YTD variance of \$5.0M attributable to vacant FTE roles \$8.1M offset by reduced capital works expenditure \$1.6M and increased overtime \$1.5M resulting from the impact of poor weather. The graphical representation of Gross weekly payroll (following the expenditure summary analysis), during financial year prior to amalgamation (2015-2016) and FY20 and FY21 YTD shows current remuneration costs tracking in line with FY16 and the significant year on year reduction during Council's restructure action.

#### • Materials and Services

In line with budget.

#### • Depreciation and Amortisation

Favourable YTD variance \$10.0M through reduced capital expenditure.

#### Other Expenses

Unfavourable YTD variance of \$13.2M due to recognition of unrealised market value loss in investments. These investments will be held to maturity such that the unrealised loss will reverse over time.

#### • Loss on disposal of assets

Unfavourable YTD variance of \$1.5M on disposal of plant & equipment and open space assets.

Gross Weekly Payroll - 2015/16 v 2020/21 & 2021/22