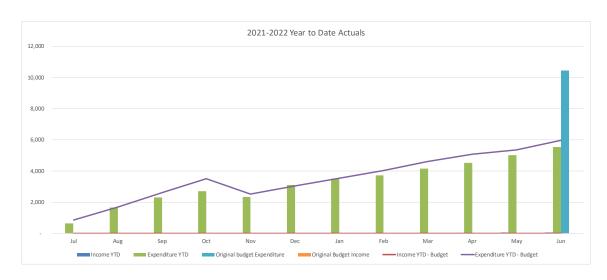

### **Summary Capital Expenditure by Directorate and Funding Source**

Council is currently working on 272 projects, 204 of which were in line with or under budget with 68 projects over budget.

| Summary Capital Expenditure by Directorate |         | YTD     |          |          | Annual  |
|--------------------------------------------|---------|---------|----------|----------|---------|
|                                            |         | Current |          |          | Current |
| Department                                 | Actuals | Budget  | Variance | Variance | Budget  |
|                                            |         |         |          |          |         |
|                                            |         |         |          |          |         |
|                                            | '000s   | '000s   | '000s    | %        | '000s   |
| Community and Recreation Services          | 11,345  | 14,106  | (2,761)  | (19.6%)  | 14,106  |
| Infrastructure Services                    | 48,652  | 66,963  | (18,311) | (27.3%)  | 66,963  |
| Water and Sewer                            | 36,300  | 41,781  | (5,481)  | (13.1%)  | 41,781  |
| Environment and Planning                   | 905     | 1,170   | (265)    | (22.6%)  | 1,170   |
| Corporate Affairs                          | 10,078  | 12,223  | (2,145)  | (17.5%)  | 12,223  |
| Total Capital Expenditure                  | 107,280 | 136,243 | (28,963) | (21.3%)  | 136,243 |

| YTD Actuals by funding source     |        |               |                     |                    |  |  |  |  |
|-----------------------------------|--------|---------------|---------------------|--------------------|--|--|--|--|
| Department                        | Grants | Contributions | Restricted<br>Funds | General<br>Revenue |  |  |  |  |
|                                   | '000s  | '000s         | '000s               | '000s              |  |  |  |  |
| Community and Recreation Services | 5,085  | 1,055         | 0                   | 5,204              |  |  |  |  |
| Infrastructure Services           | 23,130 | 2,342         | 6,129               | 17,052             |  |  |  |  |
| Water and Sewer                   | 4,682  | 0             | 1,848               | 29,770             |  |  |  |  |
| Environment and Planning          | 210    | 0             | 0                   | 695                |  |  |  |  |
| Corporate Affairs                 | 117    | 289           | 4,737               | 4,935              |  |  |  |  |
| Total Capital Expenditure         | 33,224 | 3,686         | 12,714              | 57,656             |  |  |  |  |