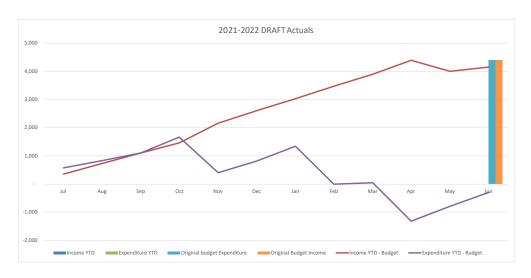

#### **Net Result**

- Preliminary YTD net result (including capital revenues) at 30 June 2022 was a surplus of \$106.6M compared to the budget surplus of \$98.8M. YTD actual includes \$26.0M gain on sale of Council owned land properties.
- Council's preliminary YTD operating surplus (excluding capital revenue and asset sale profit/loss) was a surplus of \$22.3M compared to the budget surplus of \$16.0M.

#### **Operating Revenue – \$4.6M favourable to budget**

- User charges and fees +\$3.2M
- Other revenue +\$2.9M
- Grants and contributions (\$1.5M)

#### **Operating Expenses - \$1.8M favourable to budget**

- Employee costs +\$5.0M
- Depreciation and amortisation +\$10.0M
- Other expenses (\$13.2M)

#### **Capital Items - \$1.4M favourable to budget**

- Net gain/(loss) on asset disposals (\$0.3M)
- Grants and contributions +\$1.7M