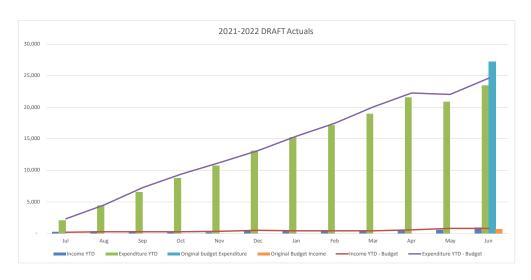

**Water and Sewer Trading Summary** 

| Trace: and Server Trading Sammary      |         |         |          |          |          |           |
|----------------------------------------|---------|---------|----------|----------|----------|-----------|
|                                        | YTD     |         |          |          |          |           |
|                                        |         |         |          |          |          | Original  |
|                                        |         | Current |          |          | Year End | Full Year |
|                                        | Actuals | Budget  | Variance | Variance | Forecast | Budget    |
|                                        | '000s   | '000s   | '000s    | %        |          | '000s     |
| Operating Revenue                      | 153,132 | 153,507 | (375)    | (.2%)    | 153,507  | 151,540   |
| Operating Expense                      | 155,416 | 163,149 | 7,733    | 4.7%     | 163,149  | 163,175   |
| Operating Surplus/(Deficit)            | (2,284) | (9,642) | 7,358    |          | (9,642)  | (11,635)  |
| Capital Revenue                        | 13,473  | 12,800  | 673      | 5.3%     | 12,800   | 14,533    |
| Other Capital Income (Asset disposals) | 46      | 0       | 46       | 0.0%     | 0        | 0         |
| Capital Loss (asset write-off)         | 0       | 0       | 0        | 0.0%     | 0        | 0         |
| Net Result                             | 11,235  | 3,158   | 8,077    | 255.7%   | 3,158    | 2,898     |
|                                        |         |         |          |          |          |           |
| Work in Progress                       | 36,300  | 41,781  | 5,481    | 13.1%    | 51,340   | 65,358    |
| Total Capital Expenditure              | 36,300  | 41,781  | 5,481    |          | 51,340   | 65,358    |

**General, Drainage and Waste Trading Summary** 

|                                        |         | YTD     |          |          |          |           |
|----------------------------------------|---------|---------|----------|----------|----------|-----------|
|                                        |         |         |          |          |          | Original  |
|                                        |         | Current |          |          | Year End | Full Year |
|                                        | Actuals | Budget  | Variance | Variance | Forecast | Budget    |
|                                        | '000s   | '000s   | '000s    | %        |          | '000s     |
| Operating Revenue                      | 497,663 | 492,722 | 4,941    | 1.0%     | 492,722  | 515,252   |
| Operating Expense                      | 473,082 | 467,101 | (5,981)  | -1.3%    | 467,101  | 496,574   |
| Operating Surplus/(Deficit)            | 24,581  | 25,621  | (1,040)  |          | 25,621   | 18,678    |
| Capital Revenue                        | 46,670  | 45,602  | 1,068    | 2.3%     | 43,502   | 28,357    |
| Other Capital Income (Asset disposals) | 25,933  | 24,812  | 1,121    | 4.5%     | 24,812   | 0         |
| Capital Loss (asset write-off)         | (1,864) | (345)   | (1,518)  | 439.7%   | (345)    | 0         |
| Net Result                             | 95,320  | 95,690  | (369)    | -0.4%    | 93,590   | 47,035    |
|                                        |         |         |          |          |          |           |
| Work in Progress                       | 70,980  | 94,462  | 23,482   | 24.9%    | 84,903   | 109,682   |
| Total Capital Expenditure              | 70,980  | 94,462  | 23,482   |          | 84,903   | 109,682   |