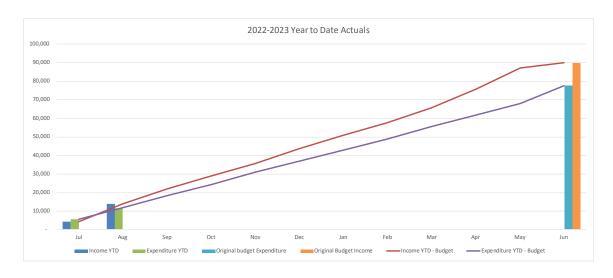

**Water and Sewer Trading Summary** 

| Tractor aria sorror reading summary    |         |         |          |          |          |           |  |  |
|----------------------------------------|---------|---------|----------|----------|----------|-----------|--|--|
|                                        |         | YTD     |          |          |          |           |  |  |
|                                        |         |         |          |          |          | Original  |  |  |
|                                        |         | Current |          |          | Year End | Full Year |  |  |
|                                        | Actuals | Budget  | Variance | Variance | Forecast | Budget    |  |  |
|                                        | '000s   | '000s   | '000s    | %        |          | '000s     |  |  |
| Operating Revenue                      | 27,664  | 28,251  | (587)    | (2.1%)   | 177,818  | 177,818   |  |  |
| Operating Expense                      | 22,216  | 23,613  | 1,397    | 5.9%     | 153,632  | 153,632   |  |  |
| Operating Surplus/(Deficit)            | 5,448   | 4,638   | 810      |          | 24,187   | 24,187    |  |  |
| Capital Revenue                        | 3,168   | 3,735   | (567)    | -15.2%   | 26,231   | 26,231    |  |  |
| Other Capital Income (Asset disposals) | 0       | 0       | 0        | 0.0%     | 0        | 0         |  |  |
| Capital Loss (asset write-off)         | 0       | 0       | 0        | 0.0%     | 0        | 0         |  |  |
| Net Result                             | 8,616   | 8,373   | 243      | 2.9%     | 50,417   | 50,417    |  |  |
|                                        |         |         |          |          |          |           |  |  |
| Work in Progress                       | 6,527   | 9,114   | 2,587    | 28.4%    | 62,931   | 62,931    |  |  |
| Total Capital Expenditure              | 6,527   | 9,114   | 2,587    |          | 62,931   | 62,931    |  |  |