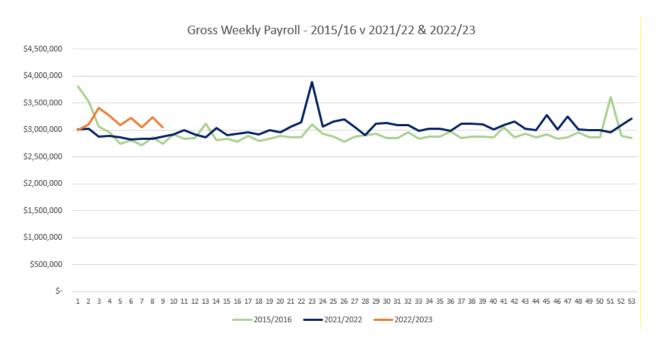

#### **Expenditure**

Employee Costs

Favourable variance of \$1.8M due to FTE vacancies offset in part by increased overtime (\$0.2M).

The graphical representation of Gross weekly payroll (following the expenditure summary analysis), during the financial year prior to amalgamation (2015-2016) and FY22 and FY23 YTD shows current remuneration costs higher in July due to employee departures but reducing to a more constant weekly amount of circa \$3.0M.