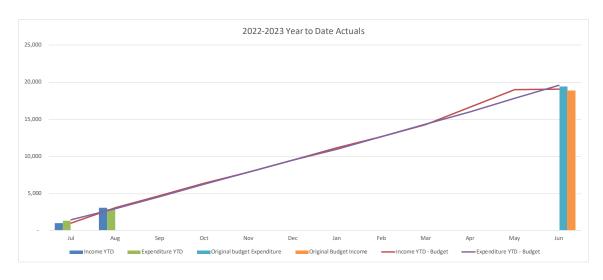

#### **Net Result**

- YTD net result (including capital revenues) to 31 August 2022 was a surplus of \$15.5M compared to the budget surplus of \$9.2M.
- YTD operating surplus (excluding capital revenue and asset sale profit/loss) was \$7.6M compared to the budget surplus of \$1.0M.

#### Operating Revenue – \$6.5M favourable to budget

- User charges and fees +\$1.5M
- Other revenue +\$1.6M
- Interest +\$1.5M
- Internal revenue +\$1.7M
- Grants and contributions +\$0.4M
- Rates and annual charges (\$0.3M)

#### **Operating Expenses - \$0.2M favourable to budget**

- Employee costs +\$1.8M
- Materials and services +\$1.4M
- Other expenses (\$1.0M)
- Internal expenses (\$1.9M)

#### Capital Items - \$0.4M unfavourable to budget

- Grants (\$0.3M)
- Gain on asset disposal (\$0.1M)

|                                              | CUR     | RENT MO                | NTH      | YEAR TO DATE           |                   | F        | ULL YEAR                    |                     |                    |                      |
|----------------------------------------------|---------|------------------------|----------|------------------------|-------------------|----------|-----------------------------|---------------------|--------------------|----------------------|
|                                              | Actuals | Adopted<br>Budget      | Variance | Actuals                | Adopted<br>Budget | Variance | Last Year<br>YTD<br>Actuals | Last Year<br>Actual | Original<br>Budget | Year End<br>Forecast |
|                                              | \$'000  | \$'000                 | \$'000   | \$'000                 | \$'000            | \$'000   | \$'000                      | \$'000              | \$'000             | \$'000               |
| Operating Income                             |         |                        |          |                        |                   |          |                             |                     |                    |                      |
| Rates and Annual Charges                     | 34,444  | 35,327                 | (883)    | 61,180                 | 61,492            | (312)    | 58,263                      | 365,740             | 390,335            | 390,335              |
| User Charges and Fees                        | 12,897  | 11,443                 | 1,454    | 24,255                 | 22,768            | 1,487    | 20,698                      | 140,237             | 145,542            | 145,542              |
| Other Revenue                                | 1,062   | 891                    | 170      | 3,072                  | 1,464             | 1,607    | 2,035                       | 12,856              | 9,666              | 9,666                |
| Interest                                     | 1,293   | 402                    | 891      | 2,284                  | 803               | 1,480    | 763                         | 5,470               | 4,890              | 4,890                |
| Grants and Contributions                     | 2,456   | 1,974                  | 482      | 2,888                  | 2,498             | 390      | 5,971                       | 47,717              | 34,046             | 36,690               |
| Gain on Disposal                             | -       | -                      | -        | 1,034                  | 1,100             | (66)     | -                           | 26,056              | 5,294              | 5,294                |
| Other Income                                 | 879     | 629                    | 250      | 1,305                  | 1,245             | 60       | 1,718                       | 7,909               | 7,917              | 7,917                |
| Internal Revenue                             | 6,190   | 4,401                  | 1,789    | 10,919                 | 9,171             | 1,748    | 11,376                      | 68,851              | 58,441             | 58,441               |
| Total Income attributable to Operations      | 59,220  | 55,066                 | 4,154    | 106,936                | 100,541           | 6,394    | 100,822                     | 674,838             | 656,131            | 658,775              |
| Operating Expenses                           |         |                        |          |                        |                   |          |                             |                     |                    |                      |
| Employee Costs                               | 13,126  | 14,741                 | 1,615    | 24,848                 | 26,610            | 1,762    | 22,543                      | 162,831             | 180,750            | 180,750              |
| Borrowing Costs                              | 1,069   |                        | (99)     | 1,889                  | 1,837             | (52)     | 22,343                      |                     | 11,421             | 11,421               |
| Materials and Services                       | 15,152  |                        | (1,701)  | 30,944                 | 32,354            | , ,      | 23,441                      | 174,314             | 205,479            | 208,473              |
|                                              | 12,119  | ·                      | (1,701)  | 24,256                 | 24,256            | -        | 25,947                      | 161,976             | 158,781            | 158,431              |
| Depreciation and Amortisation Other Expenses | 3,197   | 2,530                  | (667)    | 6,587                  | 5,594             |          |                             |                     | 38,252             | 38,252               |
| Loss on Disposal                             | 3, 197  | 2,530                  | (001)    | 0,387                  | 5,594             | (993)    | 5,120                       | 4,573               | 38,232             | 38,232               |
| Internal Expenses                            | 5,441   | 3,969                  | (1,472)  | 9,732                  | 7,839             | (1,893)  | 10,693                      |                     | 51,691             | 51,691               |
| Total Expenses attributable to Operations    | 50,103  | 3,969<br><b>47,779</b> | (2,324)  | 9,732<br><b>98,256</b> | 98,489            |          | 89,818                      |                     | 646,373            | 649,017              |
| Operating Result                             |         |                        | /        |                        |                   | •        |                             |                     |                    |                      |
| after Overheads and before Capital Amounts   | 9,117   | 7,287                  | 1,830    | 8,679                  | 2,052             | 6,627    | 11,005                      | 47,355              | 9,758              | 9,758                |
|                                              |         |                        |          |                        |                   |          |                             |                     |                    |                      |
| Capital Grants                               | 2,719   | 2,371                  | 348      | 3,507                  | 3,828             | (321)    | 1,838                       | 35,785              | 55,740             | 55,820               |
| Capital Contributions                        | 2,631   | 1,679                  | 953      | 3,333                  | 3,357             | (24)     | 1,402                       | 25,667              | 20,143             | 20,143               |
| Grants and Contributions Capital Received    | 5,350   | 4,050                  | 1,300    | 6,840                  | 7,185             | (345)    | 3,240                       | 61,452              | 75,883             | 75,963               |
| Net Operating Result                         | 14,467  | 11,336                 | 3,131    | 15,519                 | 9,237             | 6,282    | 14,245                      | 108,807             | 85,640             | 85,721               |
|                                              |         |                        |          |                        |                   |          |                             |                     |                    |                      |