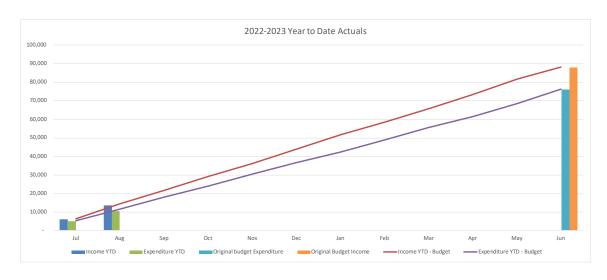

**Water and Sewer Trading Summary** 

| Tractor aria sorror reading summary    |         |         |          |          |          |           |  |  |
|----------------------------------------|---------|---------|----------|----------|----------|-----------|--|--|
|                                        |         | YTD     |          |          |          |           |  |  |
|                                        |         |         |          |          |          | Original  |  |  |
|                                        |         | Current |          |          | Year End | Full Year |  |  |
|                                        | Actuals | Budget  | Variance | Variance | Forecast | Budget    |  |  |
|                                        | '000s   | '000s   | '000s    | %        |          | '000s     |  |  |
| Operating Revenue                      | 27,664  | 28,251  | (587)    | (2.1%)   | 177,818  | 177,818   |  |  |
| Operating Expense                      | 22,216  | 23,613  | 1,397    | 5.9%     | 153,632  | 153,632   |  |  |
| Operating Surplus/(Deficit)            | 5,448   | 4,638   | 810      |          | 24,187   | 24,187    |  |  |
| Capital Revenue                        | 3,168   | 3,735   | (567)    | -15.2%   | 26,231   | 26,231    |  |  |
| Other Capital Income (Asset disposals) | 0       | 0       | 0        | 0.0%     | 0        | 0         |  |  |
| Capital Loss (asset write-off)         | 0       | 0       | 0        | 0.0%     | 0        | 0         |  |  |
| Net Result                             | 8,616   | 8,373   | 243      | 2.9%     | 50,417   | 50,417    |  |  |
|                                        |         |         |          |          |          |           |  |  |
| Work in Progress                       | 6,527   | 9,114   | 2,587    | 28.4%    | 62,931   | 62,931    |  |  |
| Total Capital Expenditure              | 6,527   | 9,114   | 2,587    |          | 62,931   | 62,931    |  |  |