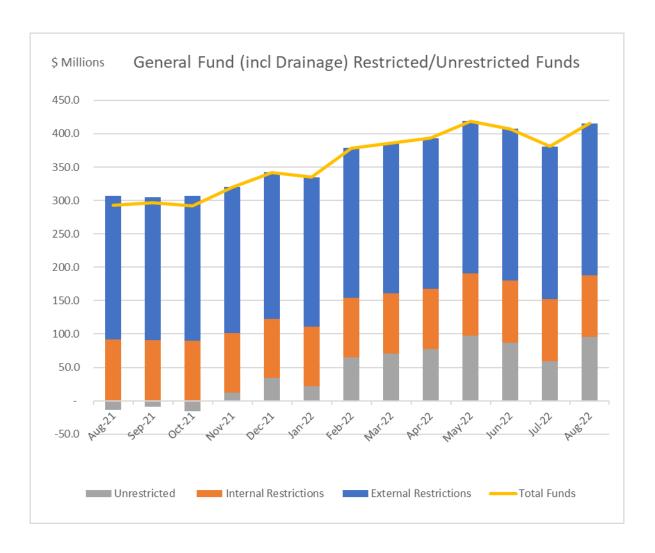

#### **Restricted/Unrestricted Funds**

Council's cash and investment portfolio is held in separate funds as detailed below. These funds are categorised as externally restricted, internally restricted and unrestricted.

| Fund                         | General<br>Fund | Drainage<br>Fund | Total<br>General<br>Fund | Water<br>Fund | Sewer<br>Fund | Domestic<br>Waste<br>Fund |
|------------------------------|-----------------|------------------|--------------------------|---------------|---------------|---------------------------|
|                              | (\$'000)        | (\$'000)         | (\$'000)                 | (\$'000)      | (\$'000)      | (\$'000)                  |
| External<br>Restricted Funds | 190,228         | 37,772           | 228,000                  | 11,629        | 20,738        | 97,108                    |
| Internal Restricted<br>Funds | 91,807          | 20               | 91,827                   | 908           | 877           | 47                        |
| Total Restricted Funds       | 282,035         | 37,792           | 319,827                  | 12,537        | 21,615        | 97,155                    |
| Unrestricted<br>Funds        | 131,920         | (36,054)         | 95,866                   | (4,393)       | 114,223       | 21,300                    |
| Total funds by Fund          | 413,955         | 1,738            | 415,693                  | 8,144         | 135,838       | 118,455                   |

The General Fund unrestricted balance (inclusive of Council's drainage fund) is currently \$95.9M and is available to meet the August 2022 unrestricted funds deficit in Council's Water Fund of \$4.4M.

The table below highlights Council general fund unrestricted cash position including the drainage fund.

The table below shows the net position of restricted and unrestricted funds for Water and Sewer. The unrestricted amount for each fund is as follows: