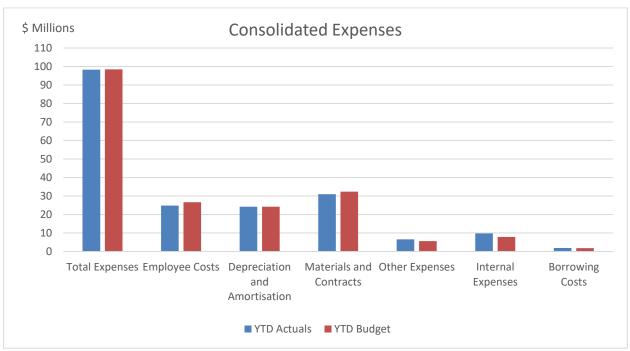

#### **Operating Expenses - \$0.2M favourable to budget**

- Employee costs +\$1.8M
- Materials and services +\$1.4M
- Other expenses (\$1.0M)
- Internal expenses (\$1.9M)

#### **Expenditure**

Employee Costs

Favourable variance of \$1.8M due to FTE vacancies offset in part by increased overtime (\$0.2M).

The graphical representation of Gross weekly payroll (following the expenditure summary analysis), during the financial year prior to amalgamation (2015-2016) and FY22 and FY23 YTD shows current remuneration costs higher in July due to employee departures but reducing to a more constant weekly amount of circa \$3.0M.

Materials and Services

Favourable variance of \$1.4M attributable to utility costs \$1.0M, with the balance across all other individual expense categories.

Depreciation and Amortisation

In line with budget.

## Other Expenses Unfavourable variance of \$1.0M due to increased EPA costs from increased waste tonnage received at waste facilities.