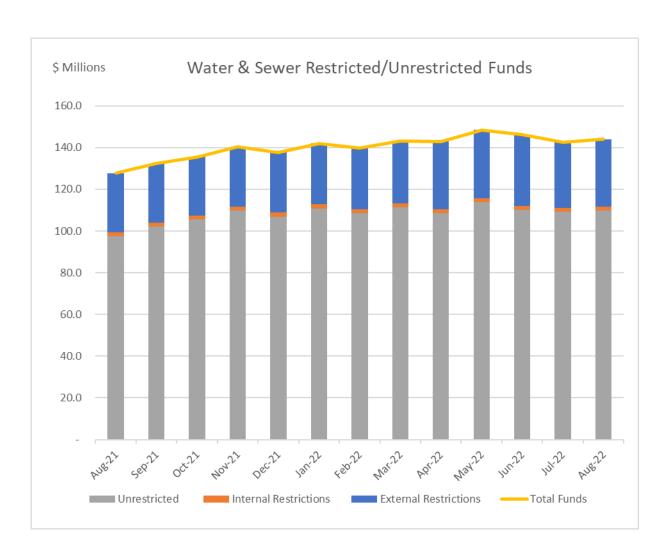

#### **Restricted/Unrestricted Funds**

Council's cash and investment portfolio is held in separate funds as detailed below. These funds are categorised as externally restricted, internally restricted and unrestricted.

| Fund                         | General<br>Fund | Drainage<br>Fund | Total<br>General<br>Fund | Water<br>Fund | Sewer<br>Fund | Domestic<br>Waste<br>Fund |
|------------------------------|-----------------|------------------|--------------------------|---------------|---------------|---------------------------|
|                              | (\$'000)        | (\$'000)         | (\$'000)                 | (\$'000)      | (\$'000)      | (\$'000)                  |
| External<br>Restricted Funds | 190,228         | 37,772           | 228,000                  | 11,629        | 20,738        | 97,108                    |
| Internal Restricted<br>Funds | 91,807          | 20               | 91,827                   | 908           | 877           | 47                        |
| Total Restricted Funds       | 282,035         | 37,792           | 319,827                  | 12,537        | 21,615        | 97,155                    |
| Unrestricted<br>Funds        | 131,920         | (36,054)         | 95,866                   | (4,393)       | 114,223       | 21,300                    |
| Total funds by Fund          | 413,955         | 1,738            | 415,693                  | 8,144         | 135,838       | 118,455                   |

The table below highlights Council general fund unrestricted cash position including the drainage fund.

The table below shows the net position of restricted and unrestricted funds for Water and Sewer. The unrestricted amount for each fund is as follows:

- Water Fund (\$4.4M)
- Sewer \$114.2M

Consolidated and Fund Monthly Financial Reports

August 2022