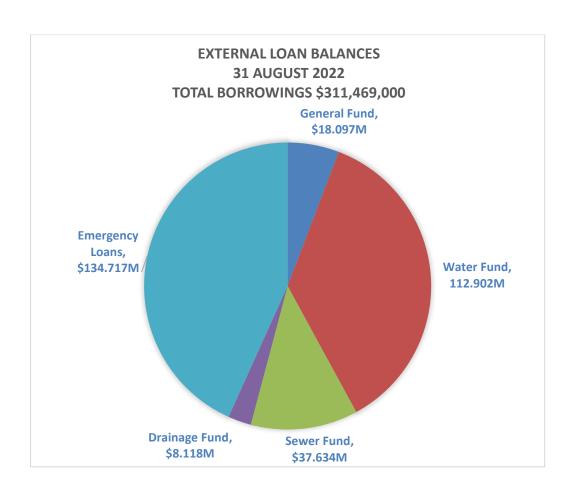

External borrowings at 31 August were \$311.5M.

| EXTERNAL LOAN REPAYMENT SCHEDULE    |             |         |                    |             |  |  |  |
|-------------------------------------|-------------|---------|--------------------|-------------|--|--|--|
| Fund                                | YTD Aug '22 | FY 2023 | FY 2024<br>onwards | Total Loans |  |  |  |
|                                     | \$'000      | \$'000  | \$'000             | \$'000      |  |  |  |
| General Fund (excl emergency loans) | -           | 2,900   | 15,198             | 18,098      |  |  |  |
| Emergency Loans                     | 278         | 8,860   | 125,579            | 134,717     |  |  |  |
| Water Fund                          | 1,079       | 8,932   | 102,891            | 112,902     |  |  |  |
| Sewer Fund                          | 245         | 2,590   | 34,799             | 37,634      |  |  |  |
| Drainage Fund                       | -           | 720     | 7,398              | 8,118       |  |  |  |
| Totals                              | 1,602       | 24,002  | 285,865            | 311,469     |  |  |  |