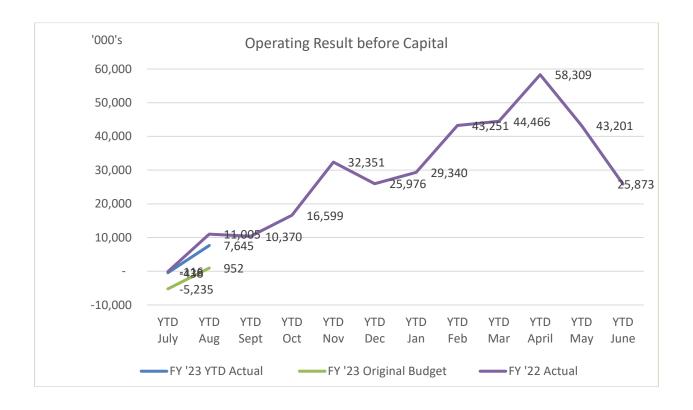

#### **Net Result**

- YTD net result (including capital revenues) to 31 August 2022 was a surplus of \$15.5M compared to the budget surplus of \$9.2M.
- YTD operating surplus (excluding capital revenue and asset sale profit/loss) was \$7.6M compared to the budget surplus of \$1.0M.

#### Operating Revenue – \$6.5M favourable to budget

- User charges and fees +\$1.5M
- Other revenue +\$1.6M
- Interest +\$1.5M
- Internal revenue +\$1.7M
- Grants and contributions +\$0.4M
- Rates and annual charges (\$0.3M)

#### **Operating Expenses - \$0.2M favourable to budget**

- Employee costs +\$1.8M
- Materials and services +\$1.4M
- Other expenses (\$1.0M)
- Internal expenses (\$1.9M)

#### Capital Items - \$0.4M unfavourable to budget

- Grants (\$0.3M)
- Gain on asset disposal (\$0.1M)

|                                              | CUR     | RENT MO                | NTH      | YEAR TO DATE           |                   | F        | ULL YEAR                    |                     |                    |                      |
|----------------------------------------------|---------|------------------------|----------|------------------------|-------------------|----------|-----------------------------|---------------------|--------------------|----------------------|
|                                              | Actuals | Adopted<br>Budget      | Variance | Actuals                | Adopted<br>Budget | Variance | Last Year<br>YTD<br>Actuals | Last Year<br>Actual | Original<br>Budget | Year End<br>Forecast |
|                                              | \$'000  | \$'000                 | \$'000   | \$'000                 | \$'000            | \$'000   | \$'000                      | \$'000              | \$'000             | \$'000               |
| Operating Income                             |         |                        |          |                        |                   |          |                             |                     |                    |                      |
| Rates and Annual Charges                     | 34,444  | 35,327                 | (883)    | 61,180                 | 61,492            | (312)    | 58,263                      | 365,740             | 390,335            | 390,335              |
| User Charges and Fees                        | 12,897  | 11,443                 | 1,454    | 24,255                 | 22,768            | 1,487    | 20,698                      | 140,237             | 145,542            | 145,542              |
| Other Revenue                                | 1,062   | 891                    | 170      | 3,072                  | 1,464             | 1,607    | 2,035                       | 12,856              | 9,666              | 9,666                |
| Interest                                     | 1,293   | 402                    | 891      | 2,284                  | 803               | 1,480    | 763                         | 5,470               | 4,890              | 4,890                |
| Grants and Contributions                     | 2,456   | 1,974                  | 482      | 2,888                  | 2,498             | 390      | 5,971                       | 47,717              | 34,046             | 36,690               |
| Gain on Disposal                             | -       | -                      | -        | 1,034                  | 1,100             | (66)     | -                           | 26,056              | 5,294              | 5,294                |
| Other Income                                 | 879     | 629                    | 250      | 1,305                  | 1,245             | 60       | 1,718                       | 7,909               | 7,917              | 7,917                |
| Internal Revenue                             | 6,190   | 4,401                  | 1,789    | 10,919                 | 9,171             | 1,748    | 11,376                      | 68,851              | 58,441             | 58,441               |
| Total Income attributable to Operations      | 59,220  | 55,066                 | 4,154    | 106,936                | 100,541           | 6,394    | 100,822                     | 674,838             | 656,131            | 658,775              |
| Operating Expenses                           |         |                        |          |                        |                   |          |                             |                     |                    |                      |
| Employee Costs                               | 13,126  | 14,741                 | 1,615    | 24,848                 | 26,610            | 1,762    | 22,543                      | 162,831             | 180,750            | 180,750              |
| Borrowing Costs                              | 1,069   |                        | (99)     | 1,889                  | 1,837             | (52)     | 22,343                      |                     | 11,421             | 11,421               |
| Materials and Services                       | 15,152  |                        | (1,701)  | 30,944                 | 32,354            | , ,      | 23,441                      | 174,314             | 205,479            | 208,473              |
|                                              | 12,119  | ·                      | (1,701)  | 24,256                 | 24,256            | -        | 25,947                      | 161,976             | 158,781            | 158,431              |
| Depreciation and Amortisation Other Expenses | 3,197   | 2,530                  | (667)    | 6,587                  | 5,594             |          |                             |                     | 38,252             | 38,252               |
| Loss on Disposal                             | 3, 197  | 2,530                  | (001)    | 0,387                  | 5,594             | (993)    | 5,120                       | 4,573               | 38,232             | 38,232               |
| Internal Expenses                            | 5,441   | 3,969                  | (1,472)  | 9,732                  | 7,839             | (1,893)  | 10,693                      |                     | 51,691             | 51,691               |
| Total Expenses attributable to Operations    | 50,103  | 3,969<br><b>47,779</b> | (2,324)  | 9,732<br><b>98,256</b> | 98,489            |          | 89,818                      |                     | 646,373            | 649,017              |
| Operating Result                             |         |                        | /        |                        |                   | •        |                             |                     |                    |                      |
| after Overheads and before Capital Amounts   | 9,117   | 7,287                  | 1,830    | 8,679                  | 2,052             | 6,627    | 11,005                      | 47,355              | 9,758              | 9,758                |
|                                              |         |                        |          |                        |                   |          |                             |                     |                    |                      |
| Capital Grants                               | 2,719   | 2,371                  | 348      | 3,507                  | 3,828             | (321)    | 1,838                       | 35,785              | 55,740             | 55,820               |
| Capital Contributions                        | 2,631   | 1,679                  | 953      | 3,333                  | 3,357             | (24)     | 1,402                       | 25,667              | 20,143             | 20,143               |
| Grants and Contributions Capital Received    | 5,350   | 4,050                  | 1,300    | 6,840                  | 7,185             | (345)    | 3,240                       | 61,452              | 75,883             | 75,963               |
| Net Operating Result                         | 14,467  | 11,336                 | 3,131    | 15,519                 | 9,237             | 6,282    | 14,245                      | 108,807             | 85,640             | 85,721               |
|                                              |         |                        |          |                        |                   |          |                             |                     |                    |                      |