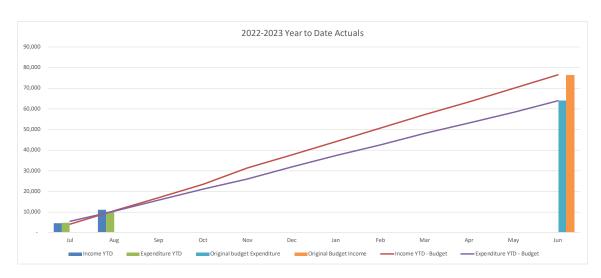

#### **Net Result**

- YTD net result (including capital revenues) to 31 August 2022 was a surplus of \$15.5M compared to the budget surplus of \$9.2M.
- YTD operating surplus (excluding capital revenue and asset sale profit/loss) was \$7.6M compared to the budget surplus of \$1.0M.

#### Operating Revenue – \$6.5M favourable to budget

- User charges and fees +\$1.5M
- Other revenue +\$1.6M
- Interest +\$1.5M
- Internal revenue +\$1.7M
- Grants and contributions +\$0.4M
- Rates and annual charges (\$0.3M)

#### **Operating Expenses - \$0.2M favourable to budget**

- Employee costs +\$1.8M
- Materials and services +\$1.4M
- Other expenses (\$1.0M)
- Internal expenses (\$1.9M)

#### Capital Items - \$0.4M unfavourable to budget

- Grants (\$0.3M)
- Gain on asset disposal (\$0.1M)

|                                              | CUR     | RENT MO                | NTH      | YEAR TO DATE           |                   | F        | ULL YEAR                    |                     |                    |                      |
|----------------------------------------------|---------|------------------------|----------|------------------------|-------------------|----------|-----------------------------|---------------------|--------------------|----------------------|
|                                              | Actuals | Adopted<br>Budget      | Variance | Actuals                | Adopted<br>Budget | Variance | Last Year<br>YTD<br>Actuals | Last Year<br>Actual | Original<br>Budget | Year End<br>Forecast |
|                                              | \$'000  | \$'000                 | \$'000   | \$'000                 | \$'000            | \$'000   | \$'000                      | \$'000              | \$'000             | \$'000               |
| Operating Income                             |         |                        |          |                        |                   |          |                             |                     |                    |                      |
| Rates and Annual Charges                     | 34,444  | 35,327                 | (883)    | 61,180                 | 61,492            | (312)    | 58,263                      | 365,740             | 390,335            | 390,335              |
| User Charges and Fees                        | 12,897  | 11,443                 | 1,454    | 24,255                 | 22,768            | 1,487    | 20,698                      | 140,237             | 145,542            | 145,542              |
| Other Revenue                                | 1,062   | 891                    | 170      | 3,072                  | 1,464             | 1,607    | 2,035                       | 12,856              | 9,666              | 9,666                |
| Interest                                     | 1,293   | 402                    | 891      | 2,284                  | 803               | 1,480    | 763                         | 5,470               | 4,890              | 4,890                |
| Grants and Contributions                     | 2,456   | 1,974                  | 482      | 2,888                  | 2,498             | 390      | 5,971                       | 47,717              | 34,046             | 36,690               |
| Gain on Disposal                             | -       | -                      | -        | 1,034                  | 1,100             | (66)     | -                           | 26,056              | 5,294              | 5,294                |
| Other Income                                 | 879     | 629                    | 250      | 1,305                  | 1,245             | 60       | 1,718                       | 7,909               | 7,917              | 7,917                |
| Internal Revenue                             | 6,190   | 4,401                  | 1,789    | 10,919                 | 9,171             | 1,748    | 11,376                      | 68,851              | 58,441             | 58,441               |
| Total Income attributable to Operations      | 59,220  | 55,066                 | 4,154    | 106,936                | 100,541           | 6,394    | 100,822                     | 674,838             | 656,131            | 658,775              |
| Operating Expenses                           |         |                        |          |                        |                   |          |                             |                     |                    |                      |
| Employee Costs                               | 13,126  | 14,741                 | 1,615    | 24,848                 | 26,610            | 1,762    | 22,543                      | 162,831             | 180,750            | 180,750              |
| Borrowing Costs                              | 1,069   |                        | (99)     | 1,889                  | 1,837             | (52)     | 22,343                      |                     | 11,421             | 11,421               |
| Materials and Services                       | 15,152  |                        | (1,701)  | 30,944                 | 32,354            | , ,      | 23,441                      | 174,314             | 205,479            | 208,473              |
|                                              | 12,119  | ·                      | (1,701)  | 24,256                 | 24,256            | -        | 25,947                      | 161,976             | 158,781            | 158,431              |
| Depreciation and Amortisation Other Expenses | 3,197   | 2,530                  | (667)    | 6,587                  | 5,594             |          |                             |                     | 38,252             | 38,252               |
| Loss on Disposal                             | 3, 197  | 2,530                  | (001)    | 0,387                  | 5,594             | (993)    | 5,120                       | 4,573               | 38,232             | 38,232               |
| Internal Expenses                            | 5,441   | 3,969                  | (1,472)  | 9,732                  | 7,839             | (1,893)  | 10,693                      |                     | 51,691             | 51,691               |
| Total Expenses attributable to Operations    | 50,103  | 3,969<br><b>47,779</b> | (2,324)  | 9,732<br><b>98,256</b> | 98,489            |          | 89,818                      |                     | 646,373            | 649,017              |
| Operating Result                             |         |                        | /        |                        |                   | •        |                             |                     |                    |                      |
| after Overheads and before Capital Amounts   | 9,117   | 7,287                  | 1,830    | 8,679                  | 2,052             | 6,627    | 11,005                      | 47,355              | 9,758              | 9,758                |
|                                              |         |                        |          |                        |                   |          |                             |                     |                    |                      |
| Capital Grants                               | 2,719   | 2,371                  | 348      | 3,507                  | 3,828             | (321)    | 1,838                       | 35,785              | 55,740             | 55,820               |
| Capital Contributions                        | 2,631   | 1,679                  | 953      | 3,333                  | 3,357             | (24)     | 1,402                       | 25,667              | 20,143             | 20,143               |
| Grants and Contributions Capital Received    | 5,350   | 4,050                  | 1,300    | 6,840                  | 7,185             | (345)    | 3,240                       | 61,452              | 75,883             | 75,963               |
| Net Operating Result                         | 14,467  | 11,336                 | 3,131    | 15,519                 | 9,237             | 6,282    | 14,245                      | 108,807             | 85,640             | 85,721               |
|                                              |         |                        |          |                        |                   |          |                             |                     |                    |                      |