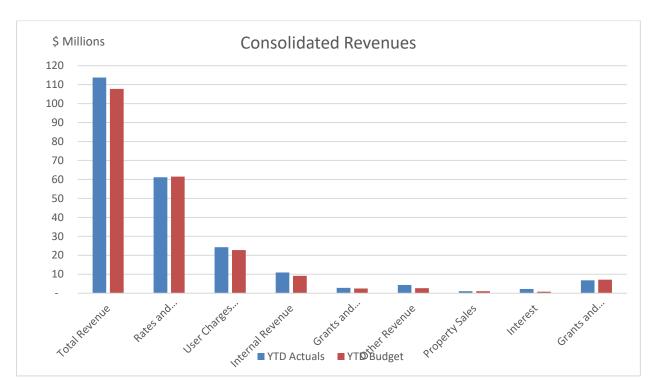

#### Operating Revenue – \$6.5M favourable to budget

- User charges and fees +\$1.5M
- Other revenue +\$1.6M
- Interest +\$1.5M
- Internal revenue +\$1.7M
- Grants and contributions +\$0.4M
- Rates and annual charges (\$0.3M)

#### Revenue

• Rates and Annual Charges

Unfavourable variance of \$0.3M attributable to allocation of Council owned property rates to internal revenue.

• User Charges and Fees

Favourable variance of \$1.5M attributable to increased tipping fees \$1.0M and DA income \$0.5M.

• Other Revenue

Favourable variance of \$1.6M due to mark to market unrealised gain on investments.

Interest

Favourable variance of \$1.5M from increased interest rates and increased cash reserves due to improved trading and lower capital expenditure.

• Operating Grants and Contributions

Favourable variance of \$0.4M from environmental program grants.

• Gain on disposal of assets

In line with budget.

Other income

In line with budget.

• Internal Revenue / Expenditure

Net unfavourable variance of \$0.1M across internal plant & fleet and internal tipping charges.

Capital Grants

Unfavourable variance of \$0.3M due to timing in water and sewer infrastructure works.

• Capital Contributions