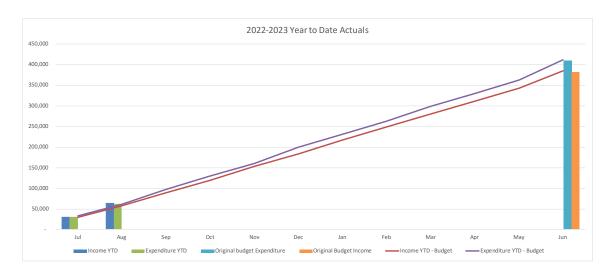

**General, Drainage and Waste Trading Summary** 

|                                        |         | YTD     |          |          |          |           |
|----------------------------------------|---------|---------|----------|----------|----------|-----------|
|                                        |         |         |          |          |          | Original  |
|                                        |         | Current |          |          | Year End | Full Year |
|                                        | Actuals | Budget  | Variance | Variance | Forecast | Budget    |
|                                        | '000s   | '000s   | '000s    | %        |          | '000s     |
| Operating Revenue                      | 78,238  | 71,190  | 7,047    | 9.9%     | 475,662  | 473,018   |
| Operating Expense                      | 76,041  | 74,877  | (1,164)  | -1.6%    | 495,386  | 492,742   |
| Operating Surplus/(Deficit)            | 2,197   | (3,686) | 5,883    |          | (19,723) | (19,723)  |
| Capital Revenue                        | 3,672   | 3,450   | 221      | 6.4%     | 49,732   | 49,652    |
| Other Capital Income (Asset disposals) | 1,034   | 1,100   | (66)     | -6.0%    | 5,294    | 5,294     |
| Capital Loss (asset write-off)         | 0       | 0       | 0        | 0.0%     | 0        | 0         |
| Net Result                             | 6,903   | 864     | 6,039    | 698.8%   | 35,303   | 35,223    |
|                                        |         |         |          |          |          |           |
| Work in Progress                       | 10,192  | 13,694  | 3,502    | 25.6%    | 113,687  | 113,606   |
| Total Capital Expenditure              | 10,192  | 13,694  | 3,502    |          | 113,687  | 113,606   |