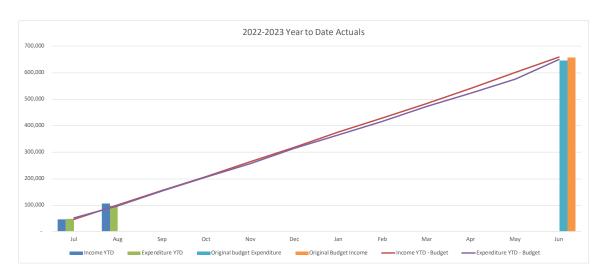

YTD Capital budget
YTD Depreciation expense

Consolidated – 1.1 General Fund (including Drainage) – 1.2 Water Fund – 0.7 Sewer Fund – 1.3 **Consolidated Trading Summary** 

| <u> </u>                               | YTD     |         |          |          |          |           |
|----------------------------------------|---------|---------|----------|----------|----------|-----------|
|                                        |         |         |          |          |          | Original  |
|                                        |         | Current |          |          | Year End | Full Year |
|                                        | Actuals | Budget  | Variance | Variance | Forecast | Budget    |
|                                        | '000s   | '000s   | '000s    | %        |          | '000s     |
| Operating Revenue                      | 105,902 | 99,441  | 6,460    | 6.5%     | 653,481  | 650,837   |
| Operating Expense                      | 98,256  | 98,489  | 233      | 0.2%     | 649,017  | 646,373   |
| Operating Surplus/(Deficit)            | 7,645   | 952     | 6,693    |          | 4,463    | 4,463     |
| Capital Revenue                        | 6,840   | 7,185   | (345)    | -4.8%    | 75,963   | 75,883    |
| Other Capital Income (Asset disposals) | 1,034   | 1,100   | (66)     | (6.0%)   | 5,294    | 5,294     |
| Capital Loss (asset write-off)         | 0       | 0       | 0        | 0.0%     | 0        | 0         |
| Net Result                             | 15,519  | 9,237   | 6,282    | 68.0%    | 85,721   | 85,640    |
|                                        |         |         |          |          |          |           |
| Work in Progress                       | 16,719  | 22,808  | 6,089    | 26.7%    | 176,618  | 176,537   |
| Total Capital Expenditure              | 16,719  | 22,808  | 6,089    |          | 176,618  | 176,537   |