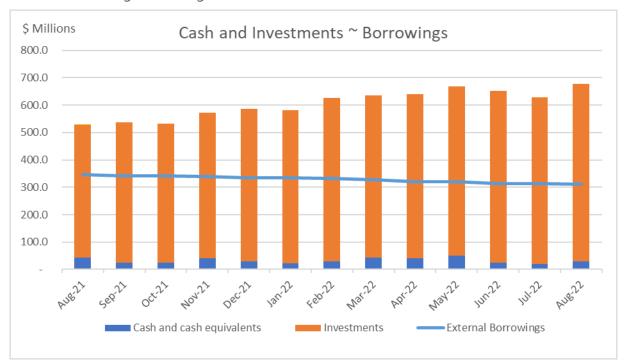

#### **Cash/Investments and Borrowings**

Cash balance 31 August is \$678.1M, an increase of \$49.1M from 31 July.

The increase was due to receipt of annual rates which were levied during July, with first instalment due on 31 August 2022

External borrowings at 31 August were \$311.5M.

| EXTERNAL LOAN REPAYMENT SCHEDULE    |             |         |                    |             |  |  |  |
|-------------------------------------|-------------|---------|--------------------|-------------|--|--|--|
| Fund                                | YTD Aug '22 | FY 2023 | FY 2024<br>onwards | Total Loans |  |  |  |
|                                     | \$'000      | \$'000  | \$'000             | \$'000      |  |  |  |
| General Fund (excl emergency loans) | -           | 2,900   | 15,198             | 18,098      |  |  |  |
| Emergency Loans                     | 278         | 8,860   | 125,579            | 134,717     |  |  |  |
| Water Fund                          | 1,079       | 8,932   | 102,891            | 112,902     |  |  |  |
| Sewer Fund                          | 245         | 2,590   | 34,799             | 37,634      |  |  |  |
| Drainage Fund                       | -           | 720     | 7,398              | 8,118       |  |  |  |
| Totals                              | 1,602       | 24,002  | 285,865            | 311,469     |  |  |  |