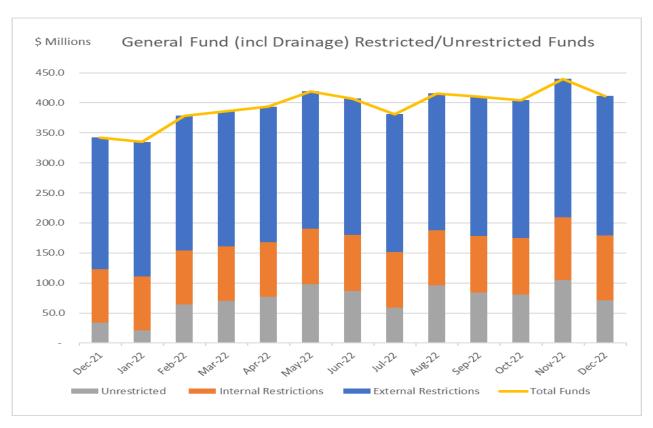

#### **Unrestricted Cash Position**

Unrestricted Cash are funds available to cover operational needs and unexpected or emergency costs within each fund. Council will aim to maintain unrestricted cash in each fund and set a target band of between 3% and 10% for each fund. This will monitor the targeted use of unrestricted funds on community services and infrastructure. It is calculated as

#### **Unrestricted Funds**

Total continuing operating revenue (excluding capital grants and contributions)

```
Consolidated – 33.7%

General Fund (including Drainage) – 19.7%

Water Fund – 0.2%

Sewer Fund – 132.1%

Domestic Waste – 21.0%
```

Council is currently holding excess funds in all but the Water Fund to expend on community services and infrastructure.