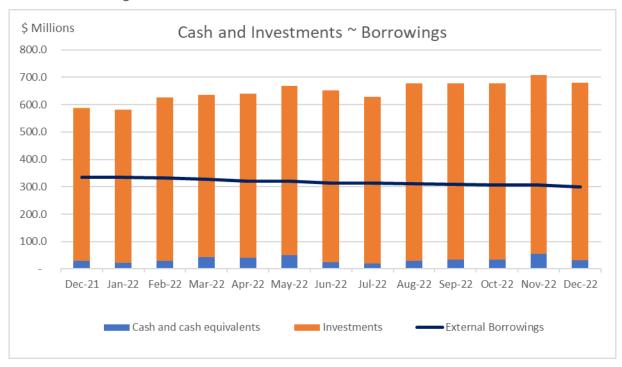

In addition to the above KPI's, the Report also details the following key areas of Council's finances:

- Year to date trading position for the consolidated entity, water and sewer funds and general/drainage/waste funds.
- Consolidated entity summary commentary with revenue and expenditure graphs
- Detailed consolidated results with commentary
- Summary capital expenditure by Directorate and funding source
- Cash and investments and borrowing position
- Year to date cashflow forecast and actual
- Restricted and unrestricted funds position