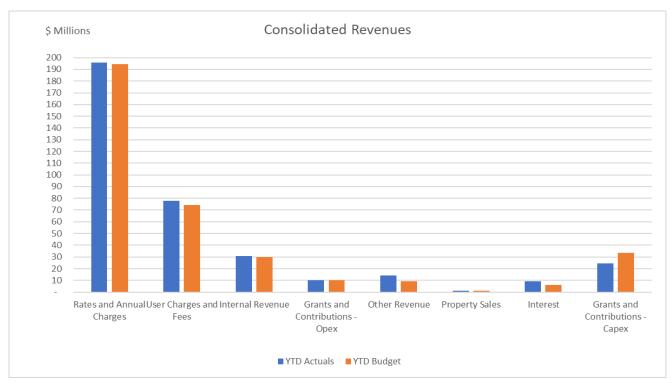

#### Operating Revenue – \$14.3M favourable to budget

- Rates and Annual Charges +\$1.2M
- User charges and fees +\$3.6M
- Other revenue +\$4.8M
- Interest +\$3.4M
- Grants and contributions + \$0.1M
- Other Income +\$0.4M
- Internal revenue \$0.8M