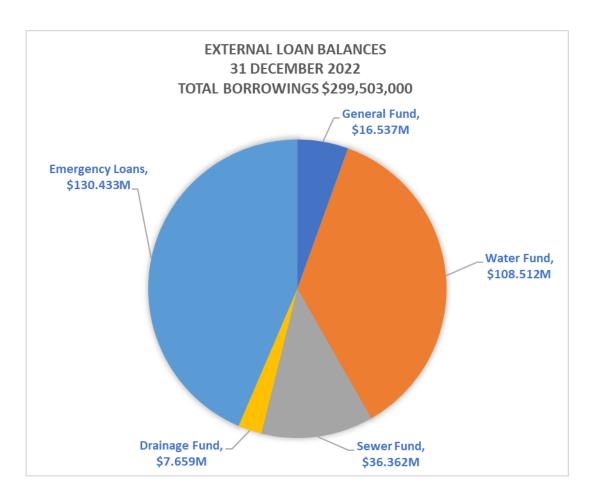

#### **Loan Principal Repayments**

The operating result (excluding capital grants and contributions) for each fund for the year plus if necessary, pre-existing unrestricted cash reserves in each fund needs to at least cover the net loan principal repayments of that fund for that same year. This excludes the emergency loans in the General Fund as the balance on 31 December 2022 of \$130.4M is repaid under different terms set by the lending institutions. Loan repayment coverage is calculated as