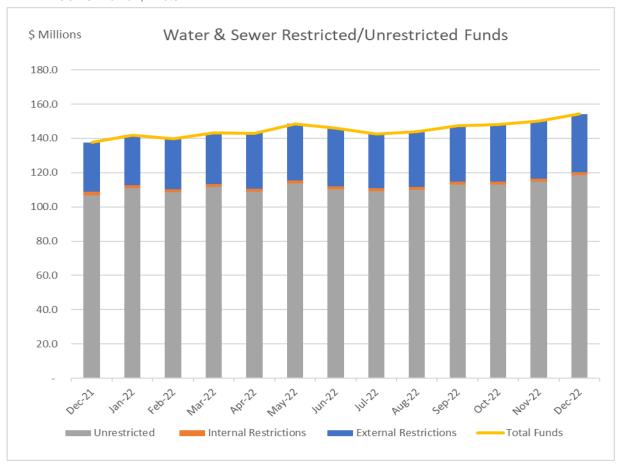

#### **Unrestricted Cash Position**

Unrestricted Cash are funds available to cover operational needs and unexpected or emergency costs within each fund. Council will aim to maintain unrestricted cash in each fund and set a target band of between 3% and 10% for each fund. This will monitor the targeted use of unrestricted funds on community services and infrastructure. It is calculated as

#### **Unrestricted Funds**

Total continuing operating revenue (excluding capital grants and contributions)

```
Consolidated – 33.7%

General Fund (including Drainage) – 19.7%

Water Fund – 0.2%

Sewer Fund – 132.1%

Domestic Waste – 21.0%
```

Council is currently holding excess funds in all but the Water Fund to expend on community services and infrastructure.