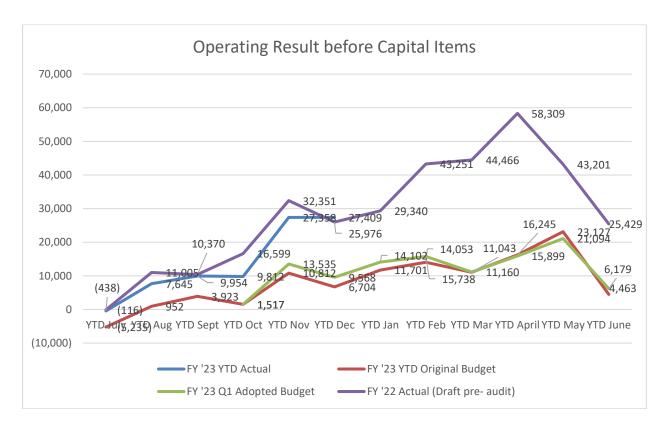

#### **Consolidated Entity Summary Commentary**

#### **Net Result**

- YTD net result (including capital revenues) to 31 December 2022 was a surplus of \$53.0M compared to the budget surplus of \$42.8M.
- YTD operating surplus (excluding capital revenue and asset sale profit/loss) was \$27.4M compared to the budget surplus of \$8.4M.