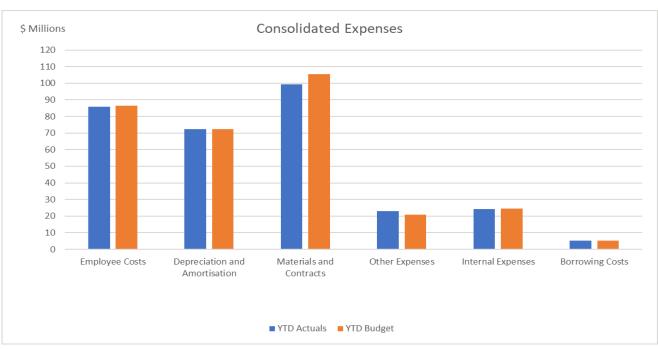

#### **Operating Expenses – \$4.7M favourable to budget**

- Employee costs +\$0.5M favourable
- Materials and services \$6.2M favourable
- Other expenses (\$2.3M) unfavourable
- Internal expenses \$0.3M favourable