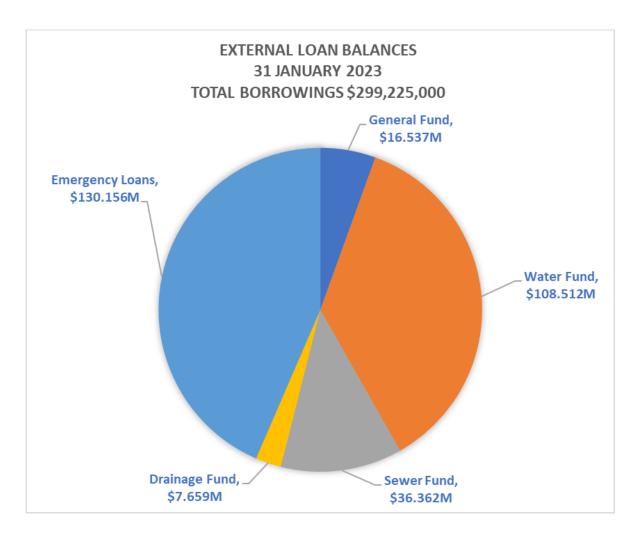

#### **Cash/Investments and Borrowings**

During January, total cash and investments increased by \$4.6M from \$680.9M to \$685.5M.

External borrowings at 31 January 2023 were \$299.2M.

| EXTERNAL LOAN REPAYMENT SCHEDULE    |                                               |        |             |         |  |  |  |  |  |
|-------------------------------------|-----------------------------------------------|--------|-------------|---------|--|--|--|--|--|
| Fund                                | Remainder FY 2024 YTD Jan '23 FY 2023 onwards |        | Total Loans |         |  |  |  |  |  |
|                                     | \$'000                                        | \$'000 | \$'000      | \$'000  |  |  |  |  |  |
| General Fund (excl emergency loans) | 1,560                                         | 1,340  | 15,197      | 16,537  |  |  |  |  |  |
| Emergency Loans                     | 5,117                                         | 4,577  | 125,579     | 130,156 |  |  |  |  |  |
| Water Fund                          | 5,471                                         | 5,620  | 102,891     | 108,511 |  |  |  |  |  |
| Sewer Fund                          | 1,517                                         | 1,563  | 34,799      | 36,362  |  |  |  |  |  |
| Drainage Fund                       | 459                                           | 261    | 7,398       | 7,659   |  |  |  |  |  |
| Totals                              | 14,124                                        | 13,361 | 285,864     | 299,225 |  |  |  |  |  |