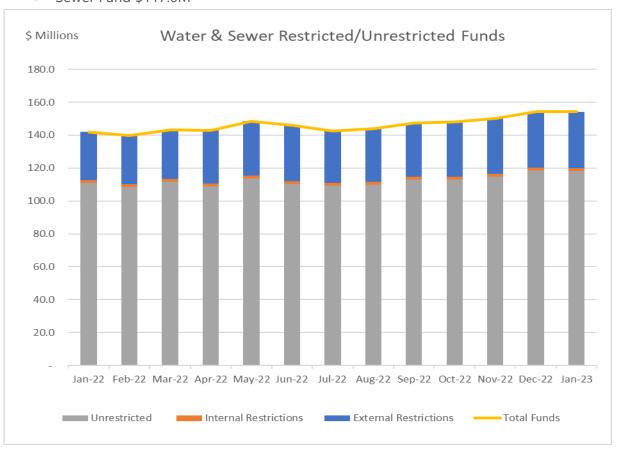

The unrestricted funds balances across Council's five Funds will fluctuate during the year as revenues are received and expenditures occur at different periods throughout the financial year.

The graph below shows the net position of restricted and unrestricted funds for Water and Sewer. The unrestricted amount for each fund is as follows:

- Water Fund \$0.5M
- Sewer Fund \$117.6M

Consolidated and Fund Monthly Financial Reports

January 2023