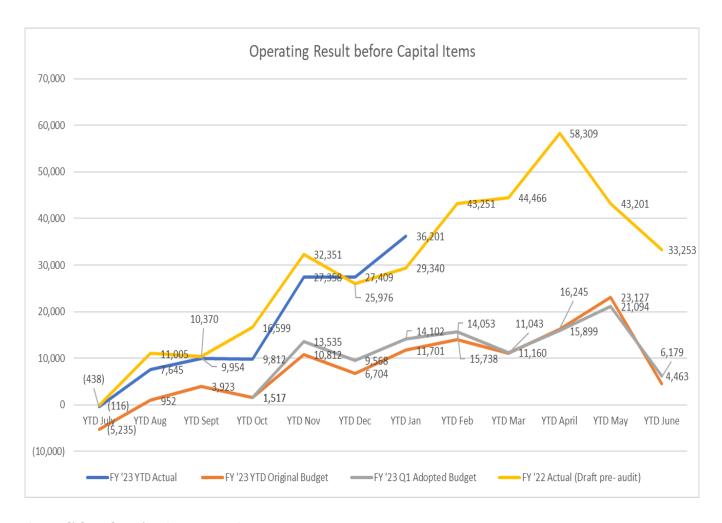

#### **Net Result**

- YTD net result (including capital revenues) to 31 December 2022 was a surplus of \$64.2M compared to the budget surplus of \$48.8M.
- YTD operating surplus (excluding capital revenue and asset sale profit/loss) was \$36.2M compared to the budget surplus of \$10.2M.

#### **Consolidated Trading Summary**

|                                        | YTD     |                   |          |          |                                 |                                 |
|----------------------------------------|---------|-------------------|----------|----------|---------------------------------|---------------------------------|
|                                        | Actuals | Current<br>Budget | Variance | Variance | Current<br>Year End<br>Forecast | Original<br>Full Year<br>Budget |
|                                        | '000s   | '000s             | '000s    | %        |                                 | '000s                           |
| Operating Revenue                      | 390,834 | 373,865           | 16,969   | 4.5%     | 687,555                         | 650,837                         |
| Operating Expense                      | 354,634 | 363,696           | 9,062    | 2.5%     | 672,273                         | 646,373                         |
| Operating Surplus/(Deficit)            | 36,201  | 10,169            | 26,032   |          | 15,281                          | 4,463                           |
| Capital Revenue                        | 27,006  | 37,586            | (10,580) | (28.1%)  | 75,006                          | 75,883                          |
| Other Capital Income (Asset disposals) | 1,015   | 1,015             | 0        | 0.0%     | 1,819                           | 5,294                           |
| Capital Loss (asset write-off)         | -       | -                 | -        | 0.0%     | (200)                           | -                               |
| Net Result                             | 64,221  | 48,769            | 15,452   | 31.7%    | 91,907                          | 85,640                          |
|                                        |         |                   |          |          |                                 |                                 |
| Work in Progress                       | 74,424  | 77,873            | 3,449    | 4.4%     | 177,988                         | 176,537                         |
| Total Capital Expenditure              | 74,424  | 77,873            | 3,449    |          | 177,988                         | 176,537                         |