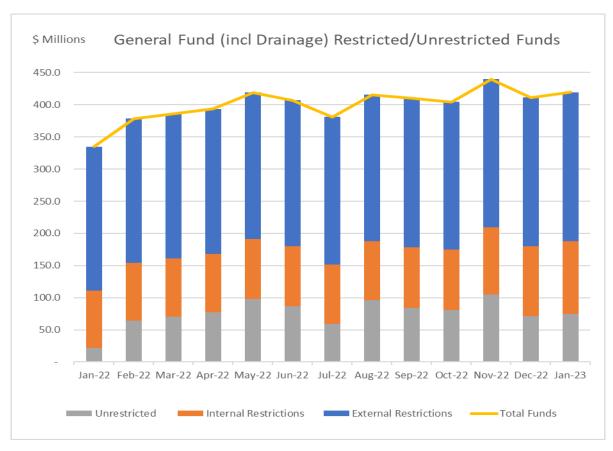

The General Fund unrestricted balance (inclusive of Council's Drainage Fund) is currently \$74.3M. The graph below highlights Council General Fund unrestricted cash position including the Drainage Fund.