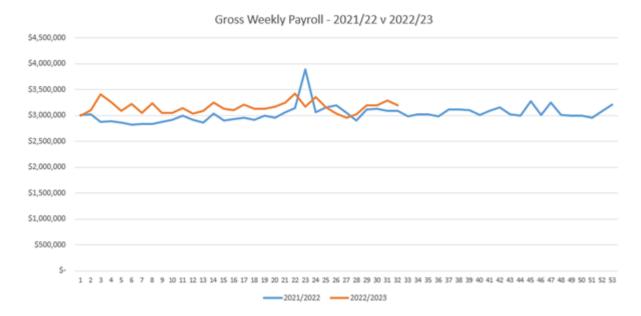

The graphical representation of Gross Weekly Payroll during FY22 and FY23 YTD records upswings for week 22 and week 24 during FY23 due to large termination (redundancy) payments. Also included is the back-payment of circa 380 performance review increases to July 2022 during November / December. New employees commenced with Council in January so this increase will be reflected going forward.

FY23 weekly payments include an Award increase of 2% that came into effect in the first full pay week in July 2022.