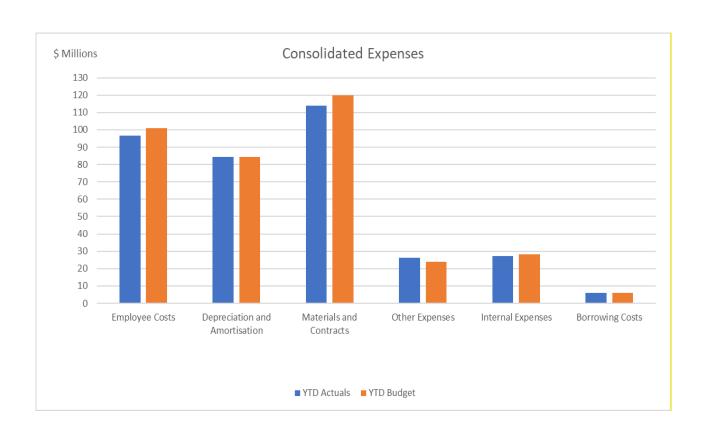

#### **Operating Expenses – \$9.1M favourable to budget**

- Employee costs +\$4.3M favourable
- Materials and services \$6.0M favourable
- Other expenses (\$2.2M) unfavourable
- Internal expenses \$1.0M favourable

#### • Employee Costs

Favourable variance of \$4.3M due to FTE vacancies in CRS \$1.1M, Corporate Services \$1.1M, Environmental Planning \$1.1M, Water and Sewer \$1.0M and Infrastructure Services \$0.4M, offset in part by increased overtime (\$0.5M) and redundancy costs (\$0.3M)

#### Materials and Services

Favourable variance of \$6.0M attributable to reduced contract and consultant costs of \$3.8M, materials purchased \$1.1M, savings in external legal fees \$0.7M, employee training costs \$0.7M, telecommunications \$0.3M and software expenses \$0.2M. This was offset by an unfavourable variance in external plant and fleet hire costs of (\$0.4M) and increased rubbish collection costs (\$0.7M).

#### Other Expenses

Unfavourable variance of (\$2.2M) due to mark to market unrealised loss on investments (\$1.6M) and increased EPA costs (\$1.1M) from increased waste tonnage received at waste facilities offset by reduced payments to local community groups.