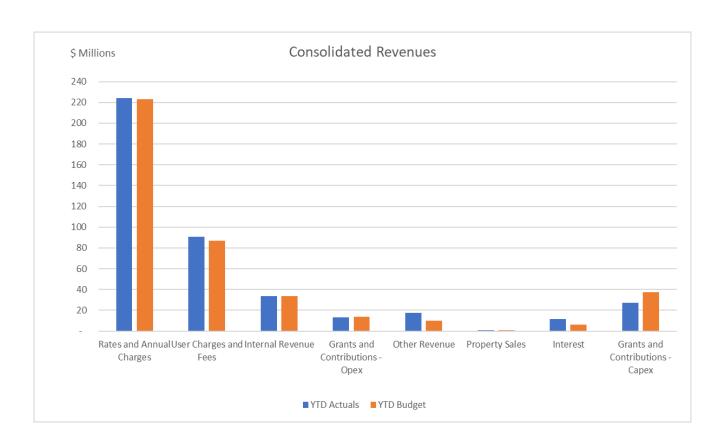

#### Operating Revenue – \$17.0M favourable to budget

- Rates and annual charges +\$1.1M
- User charges and fees +\$3.6M
- Other revenue +\$6.4M
- Interest +\$5.2M
- Grants and contributions (\$0.3M)
- Other Income +\$0.9M
- Internal revenue + \$0.1M

User charges - \$7.6M favourable variance in residential water usage income offset by \$7.6M unfavourable non-residential water usage income.

Fees - Favourable variance of \$3.6M attributable to increased tipping fees of \$1.7M, pools revenue \$0.9M, holiday park income \$0.8M, sewer connection fees \$0.2M, offset by reduced trade waste application fees (\$0.2M).

#### Other Revenue

Favourable variance of \$6.4M due to mark to market unrealised gain on investments \$4.0M (net gain YTD 31 January is \$2.4M), event income \$1.3M, insurance recovery on legacy workers compensation settlements \$0.7M, and fine income \$0.4M.

#### Interest

Favourable variance of \$5.2M from increased interest rates and increased cash reserves due to improved trading and lower capital expenditure. Interest revenue has been adjusted in conjunction with the Q2 budget review

#### Operating Grants and Contributions

Unfavourable variance of (\$0.3M) through early receipt of Environmental grants \$0.5M and RMS contributions \$0.6M, offset by non-receipt of bushfire and emergency service grant for storm damages (\$1.5M)

#### • Other Income

Favourable variance of \$0.9M attributable to Leisure and Pools hire income \$0.4M, community facilities income \$0.3M and Parks and Reserves income \$0.1M.

#### • Internal Revenue / Expenditure

Net favourable variance of \$1.2M in internal tipping charges \$0.7M and plant and Fleet \$0.4M.