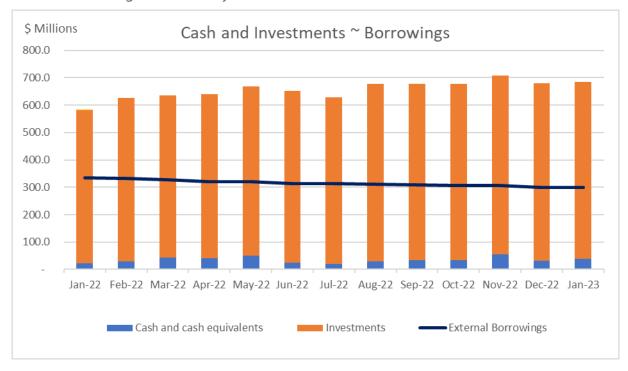

#### **Cash/Investments and Borrowings**

During January, total cash and investments increased by \$4.6M from \$680.9M to \$685.5M.

External borrowings at 31 January 2023 were \$299.2M.

| EXTERNAL LOAN REPAYMENT SCHEDULE    |                                               |        |             |         |  |  |  |  |  |
|-------------------------------------|-----------------------------------------------|--------|-------------|---------|--|--|--|--|--|
| Fund                                | Remainder FY 2024 YTD Jan '23 FY 2023 onwards |        | Total Loans |         |  |  |  |  |  |
|                                     | \$'000                                        | \$'000 | \$'000      | \$'000  |  |  |  |  |  |
| General Fund (excl emergency loans) | 1,560                                         | 1,340  | 15,197      | 16,537  |  |  |  |  |  |
| Emergency Loans                     | 5,117                                         | 4,577  | 125,579     | 130,156 |  |  |  |  |  |
| Water Fund                          | 5,471                                         | 5,620  | 102,891     | 108,511 |  |  |  |  |  |
| Sewer Fund                          | 1,517                                         | 1,563  | 34,799      | 36,362  |  |  |  |  |  |
| Drainage Fund                       | 459                                           | 261    | 7,398       | 7,659   |  |  |  |  |  |
| Totals                              | 14,124                                        | 13,361 | 285,864     | 299,225 |  |  |  |  |  |