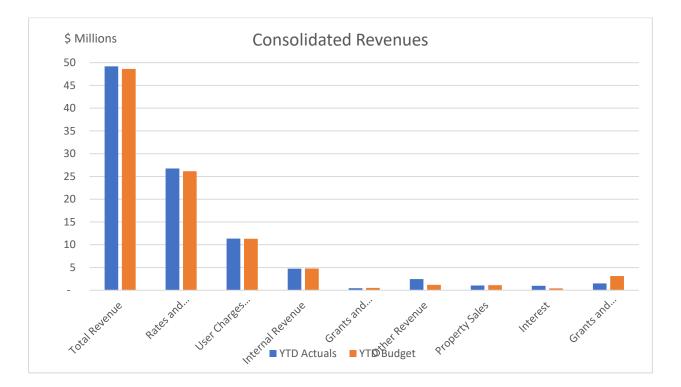

#### **Operating Revenue – \$2.3M favourable to budget**

- Rates and annual charges +\$0.6M
- Other revenue +\$1.2M
- Interest +\$0.6M

#### Revenue

- Rates and Annual Charges Favourable variance of \$0.6M attributable to reduced pensioner rebates and increased bulk service commercial waste income.
- User Charges and Fees In line with budget.
- Other Revenue Favourable variance of \$1.4M due to mark to market unrealised gain on investments.
- Interest Favourable variance of \$0.6M from increased interest rates and increased cash reserves due to improved trading and lower capital expenditure.
- Operating Grants and Contributions In line with budget.

- Gain on disposal of assets In line with budget.
- Other income Unfavourable variance of \$0.2M. Property lease income down by \$0.3M offset by increased community facility hire income \$0.1M.
- Internal Revenue / Expenditure Net unfavourable variance of \$0.5M across internal plant & fleet and internal tipping charges.
- Capital Grants

Unfavourable variance of \$0.7M due to timing in Transport for NSW user charges for water and sewer infrastructure works.

 Capital Contributions
 Unfavourable variance of \$0.3M for water and sewer Sec. 64 contributions and \$0.7M for Sec 7.11 contributions.