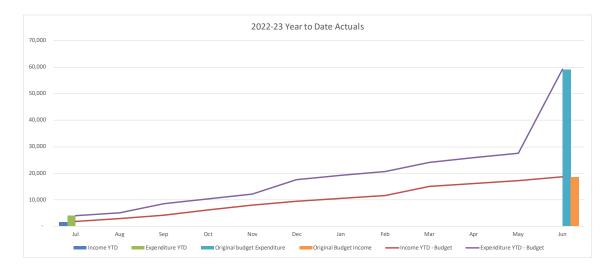

#### **Consolidated Trading Summary**

|                                        |         | YTD     |          |          |          |           |
|----------------------------------------|---------|---------|----------|----------|----------|-----------|
|                                        |         |         |          |          |          | Original  |
|                                        |         | Current |          |          | Year End | Full Year |
|                                        | Actuals | Budget  | Variance | Variance | Forecast | Budget    |
|                                        | '000s   | '000s   | '000s    | %        |          | '000s     |
| Operating Revenue                      | 46,681  | 44,376  | 2,306    | 5.2%     | 653,481  | 650,837   |
| Operating Expense                      | 48,153  | 50,710  | 2,557    | 5.0%     | 649,017  | 646,373   |
| Operating Surplus/(Deficit)            | (1,471) | (6,335) | 4,863    |          | 4,463    | 4,463     |
| Capital Revenue                        | 1,490   | 3,136   | (1,646)  | -52.5%   | 75,883   | 75,883    |
| Other Capital Income (Asset disposals) | 1,034   | 1,100   | (66)     | (6.0%)   | 5,294    | 5,294     |
| Capital Loss (asset write-off)         | 0       | 0       | 0        | 0.0%     | 0        | 0         |
| Net Result                             | 1,052   | (2,099) | 3,151    | (150.1%) | 85,640   | 85,640    |
|                                        |         |         |          |          |          |           |
| Work in Progress                       | 5,594   | 10,277  | 4,683    | 45.6%    | 176,537  | 176,537   |
| Total Capital Expenditure              | 5,594   | 10,277  | 4,683    |          | 176,537  | 176,537   |

#### **Operating Revenue – \$2.3M favourable to budget**

- Rates and annual charges +\$0.6M
- Other revenue +\$1.2M
- Interest +\$0.6M

#### **Operating Expenses - \$2.6M favourable to budget**

- Materials and services +\$3.1M
- Other expenses (\$0.3M)
- Internal expenses (\$0.4M)