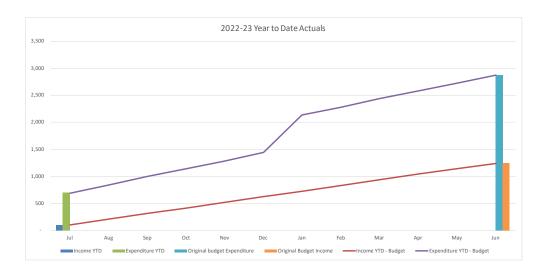

#### Water and Sewer Trading Summary

|                                        |         | YTD     |          |          |          |           |
|----------------------------------------|---------|---------|----------|----------|----------|-----------|
|                                        |         |         |          |          |          | Original  |
|                                        |         | Current |          |          | Year End | Full Year |
|                                        | Actuals | Budget  | Variance | Variance | Forecast | Budget    |
|                                        | '000s   | '000s   | '000s    | %        |          | '000s     |
| Operating Revenue                      | 10,102  | 10,580  | (477)    | (4.5%)   | 177,818  | 177,818   |
| Operating Expense                      | 10,752  | 10,905  | 153      | 1.4%     | 153,632  | 153,632   |
| Operating Surplus/(Deficit)            | (649)   | (326)   | (324)    |          | 24,187   | 24,187    |
| Capital Revenue                        | 815     | 1,377   | (562)    | -40.8%   | 26,231   | 26,231    |
| Other Capital Income (Asset disposals) | 0       | 0       | 0        | 0.0%     | 0        | 0         |
| Capital Loss (asset write-off)         | 0       | 0       | 0        | 0.0%     | 0        | 0         |
| Net Result                             | 165     | 1,051   | (886)    | -84.3%   | 50,417   | 50,417    |
|                                        |         |         |          |          |          |           |
| Work in Progress                       | 2,436   | 4,135   | 1,699    | 41.1%    | 62,931   | 62,931    |
| Total Capital Expenditure              | 2,436   | 4,135   | 1,699    |          | 62,931   | 62,931    |

Unfavourable variance of \$0.7M due to timing in Transport for NSW user charges for water and sewer infrastructure works.

 Capital Contributions
 Unfavourable variance of \$0.3M for water and sewer Sec. 64 contributions and \$0.7M for Sec 7.11 contributions.

The table below shows the net position of restricted and unrestricted funds for Water and Sewer. The unrestricted amount for each fund is as follows:

- Water Fund (\$4.0M)
- Sewer \$113.2M