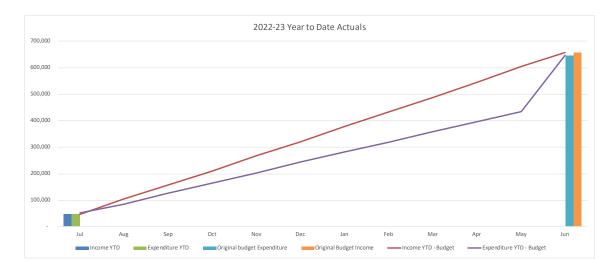

#### **Consolidated Trading Summary**

|                                        |         | YTD     |          |          |          |           |
|----------------------------------------|---------|---------|----------|----------|----------|-----------|
|                                        |         |         |          |          |          | Original  |
|                                        |         | Current |          |          | Year End | Full Year |
|                                        | Actuals | Budget  | Variance | Variance | Forecast | Budget    |
|                                        | '000s   | '000s   | '000s    | %        |          | '000s     |
| Operating Revenue                      | 46,681  | 44,376  | 2,306    | 5.2%     | 653,481  | 650,837   |
| Operating Expense                      | 48,153  | 50,710  | 2,557    | 5.0%     | 649,017  | 646,373   |
| Operating Surplus/(Deficit)            | (1,471) | (6,335) | 4,863    |          | 4,463    | 4,463     |
| Capital Revenue                        | 1,490   | 3,136   | (1,646)  | -52.5%   | 75,883   | 75,883    |
| Other Capital Income (Asset disposals) | 1,034   | 1,100   | (66)     | (6.0%)   | 5,294    | 5,294     |
| Capital Loss (asset write-off)         | 0       | 0       | 0        | 0.0%     | 0        | 0         |
| Net Result                             | 1,052   | (2,099) | 3,151    | (150.1%) | 85,640   | 85,640    |
|                                        |         |         |          |          |          |           |
| Work in Progress                       | 5,594   | 10,277  | 4,683    | 45.6%    | 176,537  | 176,537   |
| Total Capital Expenditure              | 5,594   | 10,277  | 4,683    |          | 176,537  | 176,537   |