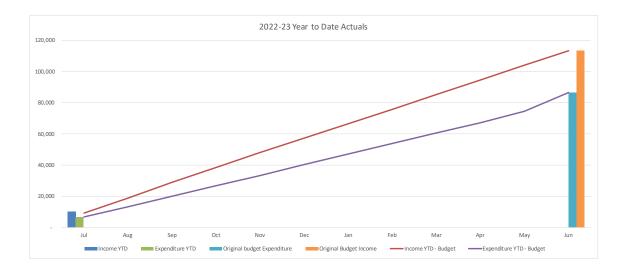

#### **Consolidated Trading Summary**

|                                        |         | YTD     |          |          |          |           |
|----------------------------------------|---------|---------|----------|----------|----------|-----------|
|                                        |         |         |          |          |          | Original  |
|                                        |         | Current |          |          | Year End | Full Year |
|                                        | Actuals | Budget  | Variance | Variance | Forecast | Budget    |
|                                        | '000s   | '000s   | '000s    | %        |          | '000s     |
| Operating Revenue                      | 46,681  | 44,376  | 2,306    | 5.2%     | 653,481  | 650,837   |
| Operating Expense                      | 48,153  | 50,710  | 2,557    | 5.0%     | 649,017  | 646,373   |
| Operating Surplus/(Deficit)            | (1,471) | (6,335) | 4,863    |          | 4,463    | 4,463     |
| Capital Revenue                        | 1,490   | 3,136   | (1,646)  | -52.5%   | 75,883   | 75,883    |
| Other Capital Income (Asset disposals) | 1,034   | 1,100   | (66)     | (6.0%)   | 5,294    | 5,294     |
| Capital Loss (asset write-off)         | 0       | 0       | 0        | 0.0%     | 0        | 0         |
| Net Result                             | 1,052   | (2,099) | 3,151    | (150.1%) | 85,640   | 85,640    |
|                                        |         |         |          |          |          |           |
| Work in Progress                       | 5,594   | 10,277  | 4,683    | 45.6%    | 176,537  | 176,537   |
| Total Capital Expenditure              | 5,594   | 10,277  | 4,683    |          | 176,537  | 176,537   |