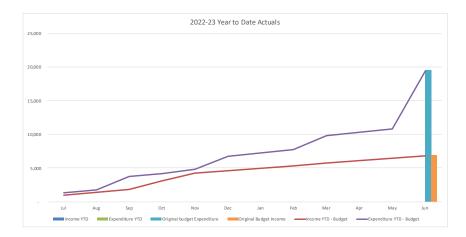

#### Summary Capital Expenditure by Directorate and Funding Source

Council currently has 100 active projects.

| Summary Capital Expenditure by Directorate |         | YTD<br>Current |          |          | Annual<br>Current |
|--------------------------------------------|---------|----------------|----------|----------|-------------------|
| Department                                 | Actuals | Budget         | Variance | Variance | Budget            |
|                                            | '000s   | '000s          | '000s    | %        | '000s             |
| Community and Recreation Services          | 440     | 498            | (58)     | (11.6%)  | 27,889            |
| Infrastructure Services                    | 2,154   | 4,132          | (1,978)  | (47.9%)  | 63,186            |
| Water and Sewer                            | 2,436   | 4,135          | (1,699)  | (41.1%)  | 62,931            |
| Environment and Planning                   | 20      | 105            | (85)     | (81.0%)  | 2,828             |
| Corporate Affairs                          | 544     | 1,407          | (863)    | (61.3%)  | 19,703            |
| Total Capital Expenditure                  | 5,594   | 10,277         | (4,683)  | (45.6%)  | 176,537           |