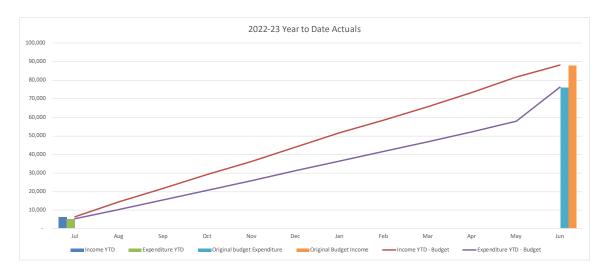

#### Water and Sewer Trading Summary

|                                        |         | YTD     |          |          |          |           |
|----------------------------------------|---------|---------|----------|----------|----------|-----------|
|                                        |         |         |          |          |          | Original  |
|                                        |         | Current |          |          | Year End | Full Year |
|                                        | Actuals | Budget  | Variance | Variance | Forecast | Budget    |
|                                        | '000s   | '000s   | '000s    | %        |          | '000s     |
| Operating Revenue                      | 10,102  | 10,580  | (477)    | (4.5%)   | 177,818  | 177,818   |
| Operating Expense                      | 10,752  | 10,905  | 153      | 1.4%     | 153,632  | 153,632   |
| Operating Surplus/(Deficit)            | (649)   | (326)   | (324)    |          | 24,187   | 24,187    |
| Capital Revenue                        | 815     | 1,377   | (562)    | -40.8%   | 26,231   | 26,231    |
| Other Capital Income (Asset disposals) | 0       | 0       | 0        | 0.0%     | 0        | 0         |
| Capital Loss (asset write-off)         | 0       | 0       | 0        | 0.0%     | 0        | 0         |
| Net Result                             | 165     | 1,051   | (886)    | -84.3%   | 50,417   | 50,417    |
|                                        |         |         |          |          |          |           |
| Work in Progress                       | 2,436   | 4,135   | 1,699    | 41.1%    | 62,931   | 62,931    |
| Total Capital Expenditure              | 2,436   | 4,135   | 1,699    |          | 62,931   | 62,931    |

# 20. Water Fund Operating Statement

|                                            | CU      | RRENT MON         | TH       |         | YEAR T            | DATE     |                             |                     |                    | FULL YEAR          |                     |                      |
|--------------------------------------------|---------|-------------------|----------|---------|-------------------|----------|-----------------------------|---------------------|--------------------|--------------------|---------------------|----------------------|
|                                            | Actuals | Adopted<br>Budget | Variance | Actuals | Adopted<br>Budget | Variance | Last Year<br>YTD<br>Actuals | Last Year<br>Actual | Original<br>Budget | Adopted<br>Changes | Proposed<br>Changes | Year End<br>Forecast |
|                                            | \$'000  | \$'000            | \$'000   | \$'000  | \$'000            | \$'000   | \$'000                      | \$'000              | \$'000             | \$'000             | \$'000              | \$'000               |
| Operating Income                           |         |                   |          |         |                   |          |                             |                     |                    |                    |                     |                      |
| Rates and Annual Charges                   | 992     | 993               | (1)      | 992     | 993               | (1)      | 520                         | 12,206              | 22,406             | -                  | -                   | 22,406               |
| User Charges and Fees                      | 5,096   | 5,216             | (120)    | 5,096   | 5,216             | (120)    | 4,991                       | 58,690              | 63,439             | -                  | -                   | 63,439               |
| Other Revenue                              | -       | -                 | -        | -       | -                 | -        | -                           | (0)                 | -                  | -                  | -                   | -                    |
| Interest                                   | 4       | 22                | (17)     | 4       | 22                | (17)     | 6                           | 318                 | 258                | -                  | -                   | 258                  |
| Grants and Contributions                   | -       | -                 | · · ·    | -       | -                 | · · ·    | _                           | 11                  | _                  | -                  | -                   | _                    |
| Gain on Disposal                           | -       | -                 | -        | -       | -                 | -        | -                           | -                   | -                  | -                  | -                   | -                    |
| Other Income                               | -       | -                 | -        | -       | -                 | -        | -                           | 6                   | 12                 | -                  | -                   | 12                   |
| Internal Revenue                           | 36      | 159               | (124)    | 36      | 159               | (124)    | -                           | 1.667               | 1,913              | -                  | -                   | 1.913                |
| Total Income attributable to Operations    | 6.128   | 6.390             | (262)    | 6.128   | 6.390             | (262)    | 5.517                       | 72,897              | 88,028             |                    | -                   | 88,028               |
|                                            |         |                   |          |         |                   |          |                             |                     |                    |                    |                     |                      |
| Operating Expenses                         |         |                   |          |         |                   |          |                             |                     |                    |                    |                     |                      |
| Employee Costs                             | 760     | 824               | 64       | 760     | 824               | 64       | 748                         | 12,562              | 15,856             | -                  | -                   | 15,856               |
| Borrowing Costs                            | 431     | 471               | 40       | 431     | 471               | 40       | 490                         | 6,059               | 5,657              | -                  | -                   | 5,657                |
| Materials and Services                     | 1,023   | 1,211             | 188      | 1,023   | 1,211             | 188      | 297                         | 8.001               | 18.075             | -                  | -                   | 18.075               |
| Depreciation and Amortisation              | 2,363   | 2,363             |          | 2,363   | 2.363             |          | 2.152                       | 29,217              | 30,258             | -                  | -                   | 30,258               |
| Other Expenses                             | _,      | _,                | -        | _,      | _,                | -        | (3)                         | 52                  |                    | -                  |                     |                      |
| Loss on Disposal                           | -       | -                 | -        | -       | -                 |          | (-)                         |                     |                    | -                  |                     | -                    |
| Internal Expenses                          | 528     | 514               | (14)     | 528     | 514               | (14)     | 1,032                       | 9.661               | 6,233              | -                  |                     | 6,233                |
| Overheads                                  |         | -                 | (,       |         | -                 | (,       | 1,563                       | 10,657              | 0,200              | -                  |                     | 0,200                |
| Total Expenses attributable to Operations  | 5,105   | 5.383             | 278      | 5,105   | 5,383             | 278      | 6.279                       | 76,208              | 76,079             |                    |                     | 76,079               |
|                                            | 0,100   | 0,000             | 210      | 0,100   | 0,000             | 210      | 0,275                       | 70,200              | 10,015             |                    |                     | 10,015               |
| Operating Result                           | 4 0 0 0 | 4 0 0 7           | 10       | 4 0 0 0 | 4 0.07            | 10       | (700)                       | (0.014)             | 44.040             |                    |                     | 44.040               |
| after Overheads and before Capital Amounts | 1,023   | 1,007             | 16       | 1,023   | 1,007             | 16       | (762)                       | (3,311)             | 11,949             | -                  | -                   | 11,949               |
|                                            |         |                   |          |         |                   |          |                             |                     |                    |                    | 1                   |                      |
| Capital Grants                             | 123     | 367               | (243)    | 123     | 367               | (243)    | 630                         | 3,675               | 7,531              | -                  | -                   | 7,531                |
| Capital Contributions                      | 132     | 286               | (155)    | 132     | 286               | (155)    | 91                          | 5,043               | 3,436              | -                  | -                   | 3,436                |
| Grants and Contributions Capital Received  | 255     | 653               | (398)    | 255     | 653               | (398)    | 721                         | 8,718               | 10,966             | -                  | -                   | 10,966               |
|                                            |         |                   | , ,      |         |                   |          |                             |                     |                    |                    |                     |                      |
| Net Operating Result                       | 1,278   | 1,660             | (382)    | 1,278   | 1,660             | (382)    | (41)                        | 5,407               | 22,915             |                    | -                   | 22,915               |
|                                            |         |                   |          |         |                   |          |                             |                     |                    |                    |                     |                      |