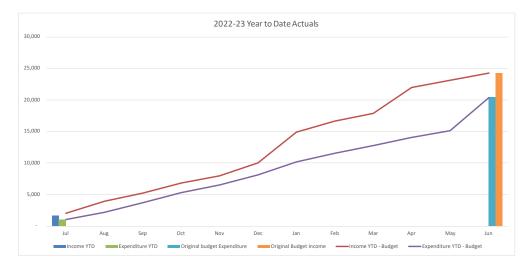

#### Expenditure

Employee Costs

Minor favourable variance to budget. The graphical representation of Gross weekly payroll (following the expenditure summary analysis), during the financial year prior to amalgamation (2015-2016) and FY22 and FY23 YTD shows current remuneration costs higher in July due to employee departures who were eligible for leave payments. These additional costs were taken against the existing employee leave entitlement provisions.