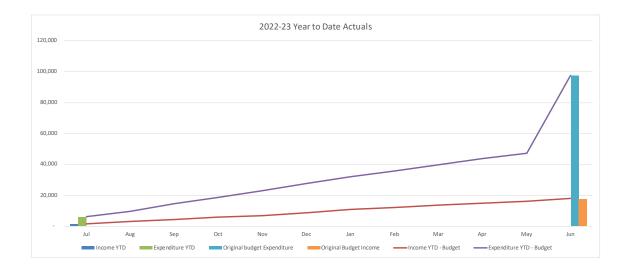

# Consolidated Operating Statement

|                                                                | CU      | RRENT MON         | ТН       |         | YEAR T            | 0 DATE   |                             |                     |                    | FULL YEAR          |                     |                      |
|----------------------------------------------------------------|---------|-------------------|----------|---------|-------------------|----------|-----------------------------|---------------------|--------------------|--------------------|---------------------|----------------------|
|                                                                | Actuals | Adopted<br>Budget | Variance | Actuals | Adopted<br>Budget | Variance | Last Year<br>YTD<br>Actuals | Last Year<br>Actual | Original<br>Budget | Adopted<br>Changes | Proposed<br>Changes | Year End<br>Forecast |
|                                                                | \$'000  | \$'000            | \$'000   | \$'000  | \$'000            | \$'000   | \$'000                      | \$'000              | \$'000             | \$'000             | \$'000              | \$'000               |
| Operating Income                                               |         |                   |          |         |                   |          |                             |                     |                    |                    |                     |                      |
| Rates and Annual Charges                                       | 26,736  | 26,165            | 570      | 26,736  | 26,165            | 570      | 26,196                      | 366,030             | 390,335            | -                  | 0                   | 390,335              |
| User Charges and Fees                                          | 11,358  | 11,325            | 33       | 11,358  | 11,325            | 33       | 10,169                      | 142,586             | 145,542            | -                  | -                   | 145,542              |
| Other Revenue                                                  | 2,010   | 573               | 1,437    | 2,010   | 573               | 1,437    | 455                         | 12,854              | 9,666              | -                  | -                   | 9,666                |
| Interest                                                       | 991     | 402               | 589      | 991     | 402               | 589      | 1,006                       | 5,470               | 4,890              | -                  | -                   | 4,890                |
| Grants and Contributions                                       | 432     | 524               | (92)     | 432     | 524               | (92)     | 247                         | 47,439              | 34,046             | -                  | 2,644               | 36,690               |
| Gain on Disposal                                               | 1,034   | 1,100             | (66)     | 1,034   | 1,100             | (66)     | -                           | 26,056              | 5,294              | -                  | · -                 | 5,294                |
| Other Income                                                   | 426     | 616               | (190)    | 426     | 616               | (190)    | 666                         | 7,909               | 7,917              | -                  | -                   | 7,917                |
| Internal Revenue                                               | 4,729   | 4,771             | (41)     | 4,729   | 4,771             | (41)     | 5,218                       | 68,662              | 58,441             | -                  | -                   | 58,441               |
| Total Income attributable to Operations                        | 47,715  | 45,476            | 2,240    | 47,715  | 45,476            | 2,240    | 43,957                      | 677,007             | 656,131            |                    | 2,644               | 658,775              |
| Operating Expenses                                             |         |                   |          |         |                   |          |                             |                     |                    |                    |                     |                      |
| Employee Costs                                                 | 11,722  | 11,869            | 148      | 11,722  | 11,869            | 148      | 10,091                      | 162,828             | 180,750            | -                  | -                   | 180.750              |
| Borrowing Costs                                                | 821     | 868               | 47       | 821     | 868               | 47       | 958                         | 12,788              | 11.421             | -                  | _                   | 11.421               |
| Materials and Services                                         | 15,793  | 18,903            | 3.111    | 15.793  | 18,903            | 3.111    | 12,653                      | 172,867             | 205,479            | -                  | 2.644               | 208,123              |
| Depreciation and Amortisation                                  | 12,137  | 12,137            | -        | 12,137  | 12,137            | -        | 12,767                      | 161.543             | 158,781            | -                  | _,                  | 158,781              |
| Other Expenses                                                 | 3,390   | 3.063             | (326)    | 3.390   | 3.063             | (326)    | 2.672                       | 50,717              | 38,252             | -                  | _                   | 38,252               |
| Loss on Disposal                                               | -       | -                 | (020)    | -       | -                 | (020)    | 2,012                       | 3,509               |                    | -                  | _                   |                      |
| Internal Expenses                                              | 4,291   | 3.870             | (422)    | 4.291   | 3.870             | (422)    | 4,932                       | 59,947              | 51,691             | -                  | _                   | 51.691               |
| Overheads                                                      | 1,201   | -                 | ()       | -       |                   | ()       | (0)                         | (0)                 |                    | -                  | _                   | -                    |
| Total Expenses attributable to Operations                      | 48,153  | 50,710            | 2,557    | 48,153  | 50,710            | 2,557    | 44,073                      | 624,198             | 646,373            | -                  | 2,644               | 649,017              |
|                                                                |         |                   |          |         |                   |          |                             |                     |                    |                    |                     |                      |
| Operating Result<br>after Overheads and before Capital Amounts | (438)   | (5,235)           | 4,797    | (438)   | (5,235)           | 4,797    | (116)                       | 52,809              | 9,758              |                    | 0                   | 9,758                |
| and before capital Amounts                                     |         |                   |          |         |                   |          |                             |                     |                    |                    |                     |                      |
| Capital Grants                                                 | 788     | 1,457             | (669)    | 788     | 1,457             | (669)    | 857                         | 34,544              | 55,740             |                    |                     | 55,740               |
| Capital Grants<br>Capital Contributions                        | 700     | 1,457             | (977)    | 700     | 1,457             | (977)    | 711                         | 34,544<br>25.653    | 20,143             | -                  | -                   | 20,143               |
| Grants and Contributions Capital Received                      | 1.490   | 3.136             | (977)    | 1.490   | 3.136             | (1,646)  | 1.568                       | 25,653<br>60.197    | 20, 143<br>75.883  |                    | -                   | 75.883               |
| ciants and contributions capital Necewed                       | 1,430   | 5,150             | (1,040)  | 1,430   | 5,150             | (1,040)  | 1,500                       | 00,137              | 75,005             |                    |                     | 75,005               |
| Net Operating Result                                           | 1,052   | (2,099)           | 3,151    | 1,052   | (2,099)           | 3,151    | 1,452                       | 113,006             | 85,640             |                    | . 0                 | 85,640               |
|                                                                |         |                   |          |         |                   |          |                             |                     |                    |                    |                     |                      |