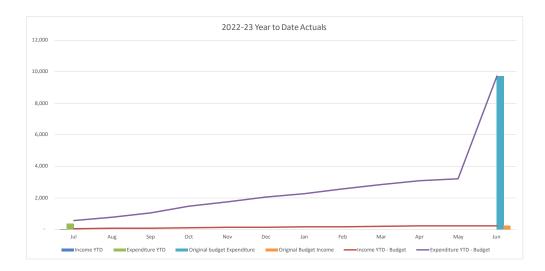

#### General, Drainage and Waste Trading Summary

|                                        |         | 2       |          |          |          |           |
|----------------------------------------|---------|---------|----------|----------|----------|-----------|
|                                        |         | YTD     |          |          |          |           |
|                                        |         |         |          |          |          | Original  |
|                                        |         | Current |          |          | Year End | Full Year |
|                                        | Actuals | Budget  | Variance | Variance | Forecast | Budget    |
|                                        | '000s   | '000s   | '000s    | %        |          | '000s     |
| Operating Revenue                      | 36,579  | 33,796  | 2,783    | 8.2%     | 475,662  | 473,018   |
| Operating Expense                      | 37,401  | 39,805  | 2,404    | 6.0%     | 495,386  | 492,742   |
| Operating Surplus/(Deficit)            | (822)   | (6,009) | 5,187    |          | (19,723) | (19,723)  |
| Capital Revenue                        | 675     | 1,759   | (1,084)  | -61.6%   | 49,652   | 49,652    |
| Other Capital Income (Asset disposals) | 1,034   | 1,100   | (66)     | -6.0%    | 5,294    | 5,294     |
| Capital Loss (asset write-off)         | 0       | 0       | 0        | 0.0%     | 0        | 0         |
| Net Result                             | 887     | (3,150) | 4,037    | -128.2%  | 35,223   | 35,223    |
|                                        |         |         |          |          |          |           |
| Work in Progress                       | 3,158   | 6,142   | 2,984    | 48.6%    | 113,606  | 113,606   |
| Total Capital Expenditure              | 3,158   | 6,142   | 2,984    |          | 113,606  | 113,606   |

# 40. Drainage Fund Operating Statement

| 1   |                                                                                                                  |
|-----|------------------------------------------------------------------------------------------------------------------|
| Cer | ntral                                                                                                            |
|     | oast                                                                                                             |
| Coi | Incil                                                                                                            |
|     | and the second |

|                                            | CU      | RRENT MON         | ГН       |         | YEAR TO           | DATE     |                             |                     |                    | FULL YEAR          |                     |                      |
|--------------------------------------------|---------|-------------------|----------|---------|-------------------|----------|-----------------------------|---------------------|--------------------|--------------------|---------------------|----------------------|
|                                            | Actuals | Adopted<br>Budget | Variance | Actuals | Adopted<br>Budget | Variance | Last Year<br>YTD<br>Actuals | Last Year<br>Actual | Original<br>Budget | Adopted<br>Changes | Proposed<br>Changes | Year End<br>Forecast |
|                                            | \$'000  | \$'000            | \$'000   | \$'000  | \$'000            | \$'000   | \$'000                      | \$'000              | \$'000             | \$'000             | \$'000              | \$'000               |
| Operating Income                           |         |                   |          |         |                   |          |                             |                     |                    |                    |                     |                      |
| Rates and Annual Charges                   | 1,003   | 1,003             | (0)      | 1,003   | 1,003             | (0)      | 833                         | 15,610              | 18,799             | -                  | -                   | 18,799               |
| User Charges and Fees                      | -       | -                 | -        | -       | -                 | -        | -                           | -                   | -                  | -                  | -                   |                      |
| Other Revenue                              | -       | -                 | -        | -       | -                 | -        | -                           | -                   | -                  | -                  | -                   |                      |
| Interest                                   | 1       | 4                 | (3)      | 1       | 4                 | (3)      | 1                           | 65                  | 49                 | -                  | -                   | 49                   |
| Grants and Contributions                   | 35      | -                 | 35       | 35      | -                 | 35       | -                           | 62                  | 54                 | -                  | 145                 | 199                  |
| Gain on Disposal                           | -       | -                 | -        | -       | -                 | -        | -                           | -                   | -                  | -                  | -                   |                      |
| Other Income                               | -       | -                 | -        | -       | -                 | -        | -                           | -                   | -                  | -                  | -                   |                      |
| Internal Revenue                           | -       | -                 | -        | -       | -                 | -        | -                           | -                   | -                  | -                  | -                   |                      |
| Total Income attributable to Operations    | 1,039   | 1,007             | 31       | 1,039   | 1,007             | 31       | 834                         | 15,737              | 18,901             |                    | 145                 | 19,046               |
| Operating Expenses                         |         |                   |          |         |                   |          |                             |                     |                    |                    |                     |                      |
| Employee Costs                             | 91      | 145               | 53       | 91      | 145               | 53       | 113                         | 1,591               | 1,735              |                    |                     | 1,735                |
| Borrowing Costs                            | 35      | 33                | (2)      | 35      | 33                | (2)      | 38                          | 477                 | 392                |                    |                     | 392                  |
| Materials and Services                     | 39      | 99                | 61       | 39      | 99                | 61       | 35                          | 841                 | 2,838              |                    | 145                 | 2,983                |
| Depreciation and Amortisation              | 994     | 994               | -        | 994     | 994               | -        | 1.295                       | 11,949              | 12,006             |                    | 140                 | 12,000               |
| Other Expenses                             | 001     |                   |          |         |                   | -        | 1,200                       | 32                  | 12,000             |                    |                     | 12,000               |
| Loss on Disposal                           |         | -                 |          | _       | _                 | _        |                             |                     | _                  |                    |                     |                      |
| Internal Expenses                          | 167     | 205               | 38       | 167     | 205               | 38       | 91                          | 2,005               | 6,432              | -                  | _                   | 6,432                |
| Overheads                                  | -       | - 200             | -        | -       | - 200             | -        | 520                         | 3,014               |                    | -                  | -                   | 0,101                |
| Total Expenses attributable to Operations  | 1,326   | 1,475             | 150      | 1,326   | 1,475             | 150      | 2,093                       | 19,908              | 23,403             |                    | 145                 | 23,548               |
| Operating Result                           |         |                   |          |         |                   |          |                             |                     |                    |                    |                     |                      |
| after Overheads and before Capital Amounts | (287)   | (468)             | 181      | (287)   | (468)             | 181      | (1,259)                     | (4,171)             | (4,502)            | -                  | -                   | (4,502               |
|                                            |         |                   |          |         |                   |          |                             |                     |                    |                    |                     |                      |
| Capital Grants                             |         | 11                | (11)     | -       | 11                | (11)     | 400                         | 896                 | 1.762              | -                  |                     | 1,762                |
| Capital Contributions                      | 35      |                   | 35       | 35      |                   | 35       | 77                          | 1,157               | 1,7 02             | _                  |                     | 1,7 02               |
| Grants and Contributions Capital Received  | 35      | 11                | 24       | 35      | 11                | 24       | 477                         | 2,053               | 1,762              |                    | -                   | 1,762                |
|                                            | (0.50)  | (4.53)            |          | (0.50)  | (4.53)            |          | (704)                       | (0.110)             | (0.7.10)           |                    |                     | (0 7 4 0             |
| Net Operating Result                       | (252)   | (457)             | 205      | (252)   | (457)             | 205      | (781)                       | (2,118)             | (2,740)            | -                  | -                   | (2,740               |