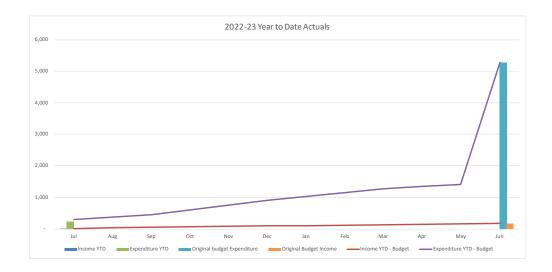

#### Summary Capital Expenditure by Directorate and Funding Source

Council currently has 100 active projects.

| Summary Capital Expenditure by Directorate |         | YTD<br>Current |          |          | Annual<br>Current |
|--------------------------------------------|---------|----------------|----------|----------|-------------------|
| Department                                 | Actuals | Budget         | Variance | Variance | Budget            |
|                                            | '000s   | '000s          | '000s    | %        | '000s             |
| Community and Recreation Services          | 440     | 498            | (58)     | (11.6%)  | 27,889            |
| Infrastructure Services                    | 2,154   | 4,132          | (1,978)  | (47.9%)  | 63,186            |
| Water and Sewer                            | 2,436   | 4,135          | (1,699)  | (41.1%)  | 62,931            |
| Environment and Planning                   | 20      | 105            | (85)     | (81.0%)  | 2,828             |
| Corporate Affairs                          | 544     | 1,407          | (863)    | (61.3%)  | 19,703            |
| Total Capital Expenditure                  | 5,594   | 10,277         | (4,683)  | (45.6%)  | 176,537           |