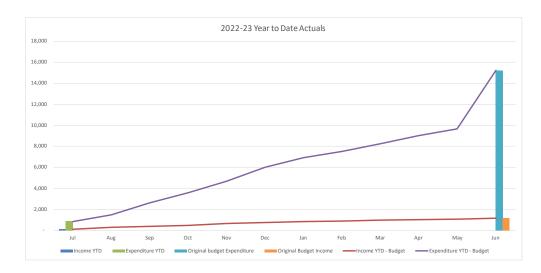

# 20. Water Fund Operating Statement

|                                            | CU      | RRENT MON         | TH       |         | YEAR T            | DATE     |                             |                     |                    | FULL YEAR          |                     |                      |
|--------------------------------------------|---------|-------------------|----------|---------|-------------------|----------|-----------------------------|---------------------|--------------------|--------------------|---------------------|----------------------|
|                                            | Actuals | Adopted<br>Budget | Variance | Actuals | Adopted<br>Budget | Variance | Last Year<br>YTD<br>Actuals | Last Year<br>Actual | Original<br>Budget | Adopted<br>Changes | Proposed<br>Changes | Year End<br>Forecast |
|                                            | \$'000  | \$'000            | \$'000   | \$'000  | \$'000            | \$'000   | \$'000                      | \$'000              | \$'000             | \$'000             | \$'000              | \$'000               |
| Operating Income                           |         |                   |          |         |                   |          |                             |                     |                    |                    |                     |                      |
| Rates and Annual Charges                   | 992     | 993               | (1)      | 992     | 993               | (1)      | 520                         | 12,206              | 22,406             | -                  | -                   | 22,406               |
| User Charges and Fees                      | 5,096   | 5,216             | (120)    | 5,096   | 5,216             | (120)    | 4,991                       | 58,690              | 63,439             | -                  | -                   | 63,439               |
| Other Revenue                              | -       | -                 | -        | -       | -                 | -        | -                           | (0)                 | -                  | -                  | -                   | -                    |
| Interest                                   | 4       | 22                | (17)     | 4       | 22                | (17)     | 6                           | 318                 | 258                | -                  | -                   | 258                  |
| Grants and Contributions                   | -       | -                 | · · ·    | -       | -                 | · · ·    | _                           | 11                  | _                  | -                  | -                   | _                    |
| Gain on Disposal                           | -       | -                 | -        | -       | -                 | -        | -                           | -                   | -                  | -                  | -                   | -                    |
| Other Income                               | -       | -                 | -        | -       | -                 | -        | -                           | 6                   | 12                 | -                  | -                   | 12                   |
| Internal Revenue                           | 36      | 159               | (124)    | 36      | 159               | (124)    | -                           | 1.667               | 1,913              | -                  | -                   | 1.913                |
| Total Income attributable to Operations    | 6.128   | 6.390             | (262)    | 6.128   | 6.390             | (262)    | 5.517                       | 72,897              | 88,028             |                    | -                   | 88,028               |
|                                            |         |                   |          |         |                   |          |                             |                     |                    |                    |                     |                      |
| Operating Expenses                         |         |                   |          |         |                   |          |                             |                     |                    |                    |                     |                      |
| Employee Costs                             | 760     | 824               | 64       | 760     | 824               | 64       | 748                         | 12,562              | 15,856             | -                  | -                   | 15,856               |
| Borrowing Costs                            | 431     | 471               | 40       | 431     | 471               | 40       | 490                         | 6,059               | 5,657              | -                  | -                   | 5,657                |
| Materials and Services                     | 1,023   | 1,211             | 188      | 1,023   | 1,211             | 188      | 297                         | 8.001               | 18.075             | -                  | -                   | 18.075               |
| Depreciation and Amortisation              | 2,363   | 2,363             |          | 2,363   | 2.363             |          | 2.152                       | 29,217              | 30,258             | -                  | -                   | 30,258               |
| Other Expenses                             | _,      | _,                | -        | _,      | _,                | -        | (3)                         | 52                  |                    | -                  |                     |                      |
| Loss on Disposal                           | -       | -                 | -        | -       | -                 |          | (-)                         |                     |                    | -                  |                     | -                    |
| Internal Expenses                          | 528     | 514               | (14)     | 528     | 514               | (14)     | 1,032                       | 9.661               | 6,233              | -                  |                     | 6,233                |
| Overheads                                  |         | -                 | (,       |         | -                 | (,       | 1,563                       | 10,657              | 0,200              | -                  |                     | 0,200                |
| Total Expenses attributable to Operations  | 5,105   | 5.383             | 278      | 5,105   | 5,383             | 278      | 6.279                       | 76,208              | 76,079             |                    |                     | 76,079               |
|                                            | 0,100   | 0,000             | 210      | 0,100   | 0,000             | 210      | 0,275                       | 70,200              | 10,015             |                    |                     | 10,015               |
| Operating Result                           | 4 0 0 0 | 4 0 0 7           | 10       | 4 0 0 0 | 4 0.07            | 10       | (700)                       | (0.014)             | 44.040             |                    |                     | 44.040               |
| after Overheads and before Capital Amounts | 1,023   | 1,007             | 16       | 1,023   | 1,007             | 16       | (762)                       | (3,311)             | 11,949             | -                  | -                   | 11,949               |
|                                            |         |                   |          |         |                   |          |                             |                     |                    |                    | 1                   |                      |
| Capital Grants                             | 123     | 367               | (243)    | 123     | 367               | (243)    | 630                         | 3,675               | 7,531              | -                  | -                   | 7,531                |
| Capital Contributions                      | 132     | 286               | (155)    | 132     | 286               | (155)    | 91                          | 5,043               | 3,436              | -                  | -                   | 3,436                |
| Grants and Contributions Capital Received  | 255     | 653               | (398)    | 255     | 653               | (398)    | 721                         | 8,718               | 10,966             | -                  | -                   | 10,966               |
|                                            |         |                   | , ,      |         |                   |          |                             |                     |                    |                    |                     |                      |
| Net Operating Result                       | 1,278   | 1,660             | (382)    | 1,278   | 1,660             | (382)    | (41)                        | 5,407               | 22,915             |                    | -                   | 22,915               |
|                                            |         |                   |          |         |                   |          |                             |                     |                    |                    |                     |                      |