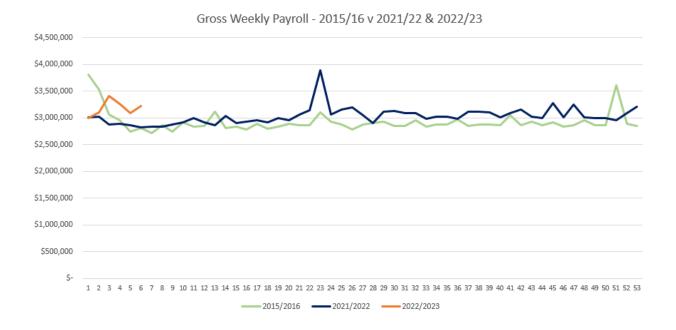

#### Expenditure

Employee Costs

Minor favourable variance to budget. The graphical representation of Gross weekly payroll (following the expenditure summary analysis), during the financial year prior to amalgamation (2015-2016) and FY22 and FY23 YTD shows current remuneration costs higher in July due to employee departures who were eligible for leave payments. These additional costs were taken against the existing employee leave entitlement provisions.