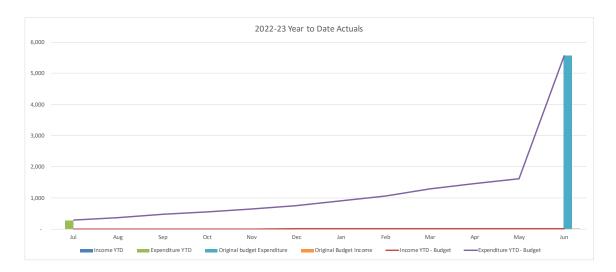

#### General, Drainage and Waste Trading Summary

|                                        |         | 2       |          |          |          |           |
|----------------------------------------|---------|---------|----------|----------|----------|-----------|
|                                        |         | YTD     |          |          |          |           |
|                                        |         |         |          |          |          | Original  |
|                                        |         | Current |          |          | Year End | Full Year |
|                                        | Actuals | Budget  | Variance | Variance | Forecast | Budget    |
|                                        | '000s   | '000s   | '000s    | %        |          | '000s     |
| Operating Revenue                      | 36,579  | 33,796  | 2,783    | 8.2%     | 475,662  | 473,018   |
| Operating Expense                      | 37,401  | 39,805  | 2,404    | 6.0%     | 495,386  | 492,742   |
| Operating Surplus/(Deficit)            | (822)   | (6,009) | 5,187    |          | (19,723) | (19,723)  |
| Capital Revenue                        | 675     | 1,759   | (1,084)  | -61.6%   | 49,652   | 49,652    |
| Other Capital Income (Asset disposals) | 1,034   | 1,100   | (66)     | -6.0%    | 5,294    | 5,294     |
| Capital Loss (asset write-off)         | 0       | 0       | 0        | 0.0%     | 0        | 0         |
| Net Result                             | 887     | (3,150) | 4,037    | -128.2%  | 35,223   | 35,223    |
|                                        |         |         |          |          |          |           |
| Work in Progress                       | 3,158   | 6,142   | 2,984    | 48.6%    | 113,606  | 113,606   |
| Total Capital Expenditure              | 3,158   | 6,142   | 2,984    |          | 113,606  | 113,606   |