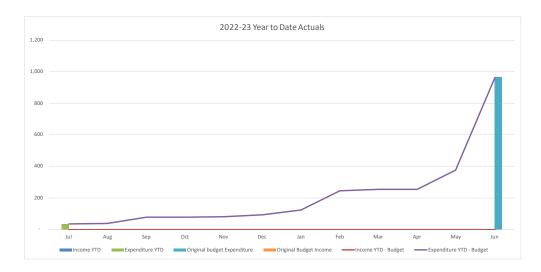

# 10. General Fund Operating Statement

|                                            | CU      | RRENT MON         | TH          |         | YEAR TO           | DATE     |                             |                     |                    | FULL YEAR          |                     |                      |
|--------------------------------------------|---------|-------------------|-------------|---------|-------------------|----------|-----------------------------|---------------------|--------------------|--------------------|---------------------|----------------------|
|                                            | Actuals | Adopted<br>Budget | Variance    | Actuals | Adopted<br>Budget | Variance | Last Year<br>YTD<br>Actuals | Last Year<br>Actual | Original<br>Budget | Adopted<br>Changes | Proposed<br>Changes | Year End<br>Forecast |
|                                            | \$'000  | \$'000            | \$'000      | \$'000  | \$'000            | \$'000   | \$'000                      | \$'000              | \$'000             | \$'000             | \$'000              | \$'000               |
| Operating Income                           |         |                   |             |         |                   |          |                             |                     |                    |                    |                     |                      |
| Rates and Annual Charges                   | 17,051  | 17,058            | (8)         | 17,051  | 17,058            | (8)      | 13,917                      | 204,122             | 206,963            | -                  | 0                   | 206,963              |
| User Charges and Fees                      | 5,306   | 5,097             | 210         | 5,306   | 5,097             | 210      | 4,191                       | 63,642              | 60,645             | -                  | -                   | 60.645               |
| Other Revenue                              | 2,010   | 573               | 1,437       | 2,010   | 573               | 1,437    | 450                         | 12,746              | 9,666              | -                  | -                   | 9.666                |
| Interest                                   | 981     | 197               | 785         | 981     | 197               | 785      | 884                         | 3,289               | 2.361              | -                  | _                   | 2.361                |
| Grants and Contributions                   | 397     | 524               | (127)       | 397     | 524               | (127)    | 247                         | 47.347              | 33,992             | -                  | 2,499               | 36,491               |
| Gain on Disposal                           | 1,034   | 1,100             | (66)        | 1.034   | 1,100             | (66)     |                             | 26,010              | 5,294              | -                  | 2,100               | 5,294                |
| Other Income                               | 426     | 616               | (190)       | 426     | 616               | (190)    | 666                         | 7.904               | 7,905              | -                  | _                   | 7,905                |
| Internal Revenue                           | 4.657   | 4,572             | (130)<br>85 | 4.657   | 4.572             | (130)    | 5,180                       | 66.531              | 55,982             |                    |                     | 55,982               |
| Total Income attributable to Operations    | 31.862  | 29.736            | 2.125       | 31.862  | 29.736            | 2.125    | 25.535                      | 431,591             | 382.807            |                    | 2.499               | 385,306              |
|                                            | ,       |                   | _,          | ,       |                   | _,       |                             | ,                   | ,                  |                    | _,                  | ,                    |
| Operating Expenses                         |         |                   |             |         |                   |          |                             |                     |                    |                    |                     |                      |
| Employee Costs                             | 9.753   | 9.901             | 148         | 9.753   | 9.901             | 148      | 8,400                       | 134.922             | 147.607            | -                  | _                   | 147.607              |
| Borrowing Costs                            | 179     | 179               |             | 179     | 179               |          | 198                         | 3.568               | 3.156              | _                  | _                   | 3.156                |
| Materials and Services                     | 11.191  | 13.586            | 2,395       | 11.191  | 13.586            | 2,395    | 9,810                       | 125.595             | 131,790            |                    | 2,499               | 134,289              |
| Depreciation and Amortisation              | 6.176   | 6,176             | 2,000       | 6,176   | 6,176             | 2,000    | 6,619                       | 88,702              | 82,938             |                    | 2,433               | 82.938               |
| Other Expenses                             | 2,125   | 1.747             | (379)       | 2,125   | 1.747             | (379)    | 1.441                       | 31.863              | 22,452             |                    |                     | 22,452               |
| Loss on Disposal                           | 2,125   | 1,747             | (379)       | 2,125   | 1,747             | (379)    | 1,441                       | 3.509               | 22,452             | -                  | -                   | 22,402               |
| Internal Expenses                          | 1,717   | 1,358             | (359)       | 1.717   | 1,358             | (359)    | 2,030                       | 21,590              | 17.431             | -                  | -                   | 17.431               |
| Overheads                                  | 1,717   | 1,300             | (359)       | 1,717   | 1,300             | (359)    | (4,855)                     | (33,835)            | 17,431             | -                  | -                   | 17,431               |
|                                            | -       | 32.947            | 1.805       | 31,142  | 32.947            | 1.805    | 23.643                      |                     | 405.374            | -                  | 2.499               | 407.873              |
| Total Expenses attributable to Operations  | 31,142  | 32,947            | 1,805       | 31,142  | 32,947            | 1,805    | 23,643                      | 375,915             | 405,374            |                    | 2,499               | 407,873              |
| Operating Result                           |         |                   |             |         |                   |          |                             |                     |                    |                    |                     |                      |
| after Overheads and before Capital Amounts | 720     | (3,210)           | 3,930       | 720     | (3,210)           | 3,930    | 1,892                       | 55,676              | (22,566)           |                    | 0                   | (22,566)             |
|                                            |         |                   |             |         |                   |          |                             |                     |                    |                    |                     |                      |
| Capital Grants                             | 200     | 569               | (369)       | 200     | 569               | (369)    | (194)                       | 27.983              | 33.747             | -                  |                     | 33.747               |
| Capital Contributions                      | 440     | 1.179             | (738)       | 440     | 1.179             | (738)    | 480                         | 16.684              | 14,143             | -                  |                     | 14,143               |
| Grants and Contributions Capital Received  | 640     | 1,748             | (1,108)     | 640     | 1,748             | (1,108)  | 286                         | 44,667              | 47,890             | -                  | -                   | 47,890               |
|                                            |         |                   |             |         |                   |          |                             |                     |                    |                    |                     |                      |
| Net Operating Result                       | 1,360   | (1,462)           | 2,823       | 1,360   | (1,462)           | 2,823    | 2,178                       | 100,344             | 25,323             |                    | . 0                 | 25,323               |
|                                            |         |                   |             |         |                   |          |                             |                     |                    |                    |                     |                      |