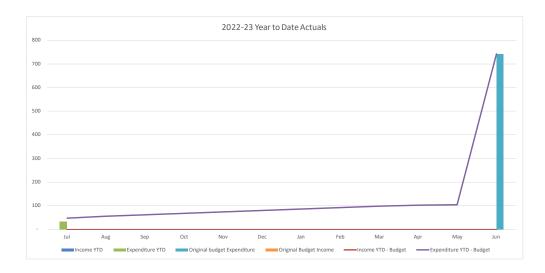

#### Water and Sewer Trading Summary

|                                        |         | YTD     |          |          |          |           |
|----------------------------------------|---------|---------|----------|----------|----------|-----------|
|                                        |         |         |          |          |          | Original  |
|                                        |         | Current |          |          | Year End | Full Year |
|                                        | Actuals | Budget  | Variance | Variance | Forecast | Budget    |
|                                        | '000s   | '000s   | '000s    | %        |          | '000s     |
| Operating Revenue                      | 10,102  | 10,580  | (477)    | (4.5%)   | 177,818  | 177,818   |
| Operating Expense                      | 10,752  | 10,905  | 153      | 1.4%     | 153,632  | 153,632   |
| Operating Surplus/(Deficit)            | (649)   | (326)   | (324)    |          | 24,187   | 24,187    |
| Capital Revenue                        | 815     | 1,377   | (562)    | -40.8%   | 26,231   | 26,231    |
| Other Capital Income (Asset disposals) | 0       | 0       | 0        | 0.0%     | 0        | 0         |
| Capital Loss (asset write-off)         | 0       | 0       | 0        | 0.0%     | 0        | 0         |
| Net Result                             | 165     | 1,051   | (886)    | -84.3%   | 50,417   | 50,417    |
|                                        |         |         |          |          |          |           |
| Work in Progress                       | 2,436   | 4,135   | 1,699    | 41.1%    | 62,931   | 62,931    |
| Total Capital Expenditure              | 2,436   | 4,135   | 1,699    |          | 62,931   | 62,931    |

#### Capital Items - \$1.7M unfavourable to budget

- Grants (\$0.7M)
- Contributions (\$1.0M)

Unfavourable variance of \$0.7M due to timing in Transport for NSW user charges for water and sewer infrastructure works.

 Capital Contributions
 Unfavourable variance of \$0.3M for water and sewer Sec. 64 contributions and \$0.7M for Sec 7.11 contributions.