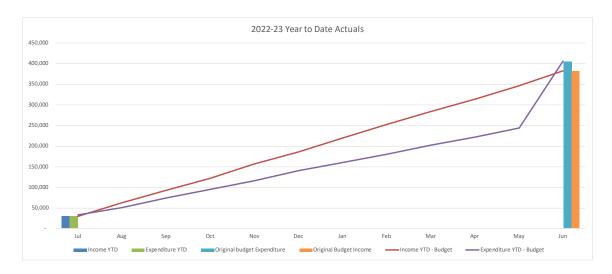

#### General, Drainage and Waste Trading Summary

|                                        |         | 2       |          |          |          |           |
|----------------------------------------|---------|---------|----------|----------|----------|-----------|
|                                        |         | YTD     |          |          |          |           |
|                                        |         |         |          |          |          | Original  |
|                                        |         | Current |          |          | Year End | Full Year |
|                                        | Actuals | Budget  | Variance | Variance | Forecast | Budget    |
|                                        | '000s   | '000s   | '000s    | %        |          | '000s     |
| Operating Revenue                      | 36,579  | 33,796  | 2,783    | 8.2%     | 475,662  | 473,018   |
| Operating Expense                      | 37,401  | 39,805  | 2,404    | 6.0%     | 495,386  | 492,742   |
| Operating Surplus/(Deficit)            | (822)   | (6,009) | 5,187    |          | (19,723) | (19,723)  |
| Capital Revenue                        | 675     | 1,759   | (1,084)  | -61.6%   | 49,652   | 49,652    |
| Other Capital Income (Asset disposals) | 1,034   | 1,100   | (66)     | -6.0%    | 5,294    | 5,294     |
| Capital Loss (asset write-off)         | 0       | 0       | 0        | 0.0%     | 0        | 0         |
| Net Result                             | 887     | (3,150) | 4,037    | -128.2%  | 35,223   | 35,223    |
|                                        |         |         |          |          |          |           |
| Work in Progress                       | 3,158   | 6,142   | 2,984    | 48.6%    | 113,606  | 113,606   |
| Total Capital Expenditure              | 3,158   | 6,142   | 2,984    |          | 113,606  | 113,606   |

#### Summary Capital Expenditure by Directorate and Funding Source

Council currently has 100 active projects.

| Summary Capital Expenditure by Directorate |         | YTD<br>Current |          |          | Annual<br>Current |
|--------------------------------------------|---------|----------------|----------|----------|-------------------|
| Department                                 | Actuals | Budget         | Variance | Variance | Budget            |
|                                            | '000s   | '000s          | '000s    | %        | '000s             |
| Community and Recreation Services          | 440     | 498            | (58)     | (11.6%)  | 27,889            |
| Infrastructure Services                    | 2,154   | 4,132          | (1,978)  | (47.9%)  | 63,186            |
| Water and Sewer                            | 2,436   | 4,135          | (1,699)  | (41.1%)  | 62,931            |
| Environment and Planning                   | 20      | 105            | (85)     | (81.0%)  | 2,828             |
| Corporate Affairs                          | 544     | 1,407          | (863)    | (61.3%)  | 19,703            |
| Total Capital Expenditure                  | 5,594   | 10,277         | (4,683)  | (45.6%)  | 176,537           |