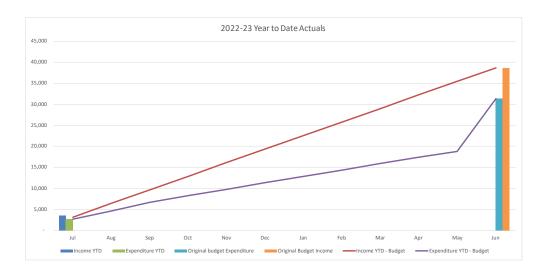

#### **Consolidated Trading Summary**

|                                        |         | YTD     |          |          |          |           |
|----------------------------------------|---------|---------|----------|----------|----------|-----------|
|                                        |         |         |          |          |          | Original  |
|                                        |         | Current |          |          | Year End | Full Year |
|                                        | Actuals | Budget  | Variance | Variance | Forecast | Budget    |
|                                        | '000s   | '000s   | '000s    | %        |          | '000s     |
| Operating Revenue                      | 46,681  | 44,376  | 2,306    | 5.2%     | 653,481  | 650,837   |
| Operating Expense                      | 48,153  | 50,710  | 2,557    | 5.0%     | 649,017  | 646,373   |
| Operating Surplus/(Deficit)            | (1,471) | (6,335) | 4,863    |          | 4,463    | 4,463     |
| Capital Revenue                        | 1,490   | 3,136   | (1,646)  | -52.5%   | 75,883   | 75,883    |
| Other Capital Income (Asset disposals) | 1,034   | 1,100   | (66)     | (6.0%)   | 5,294    | 5,294     |
| Capital Loss (asset write-off)         | 0       | 0       | 0        | 0.0%     | 0        | 0         |
| Net Result                             | 1,052   | (2,099) | 3,151    | (150.1%) | 85,640   | 85,640    |
|                                        |         |         |          |          |          |           |
| Work in Progress                       | 5,594   | 10,277  | 4,683    | 45.6%    | 176,537  | 176,537   |
| Total Capital Expenditure              | 5,594   | 10,277  | 4,683    |          | 176,537  | 176,537   |

#### **Consolidated Entity Summary Commentary**

#### Net Result

- Net result (including capital revenues) for July 2022 was a surplus of \$1.1M compared to the budget deficit of \$2.1M. July results include \$1.0M gain on sale of Council owned land.
- July's operating surplus (excluding capital revenue and asset sale profit/loss) was a deficit of \$1.5M compared to the budget deficit of \$6.3M.