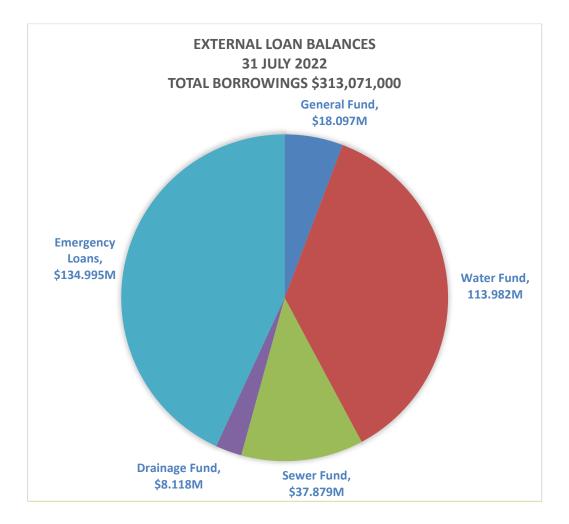

External borrowings at 31 July were \$313.1M.

| EXTERNAL LOAN REPAYMENT SCHEDULE    |          |         |                    |                |  |  |  |  |  |  |
|-------------------------------------|----------|---------|--------------------|----------------|--|--|--|--|--|--|
| Fund                                | July '22 | FY 2023 | FY 2024<br>onwards | Total<br>Loans |  |  |  |  |  |  |
|                                     | \$'000   | \$'000  | \$'000             | \$'000         |  |  |  |  |  |  |
| General Fund (excl emergency loans) | -        | 2,900   | 15,197             | 18,097         |  |  |  |  |  |  |
| Emergency Loans                     | 278      | 9,416   | 125,301            | 134,995        |  |  |  |  |  |  |
| Water Fund                          | -        | 11,090  | 102,892            | 113,982        |  |  |  |  |  |  |
| Sewer Fund                          | -        | 3,083   | 34,796             | 37,879         |  |  |  |  |  |  |
| Drainage Fund                       | -        | 720     | 7,398              | 8,118          |  |  |  |  |  |  |
| Totals                              | 278      | 27,209  | 285,584            | 313,071        |  |  |  |  |  |  |