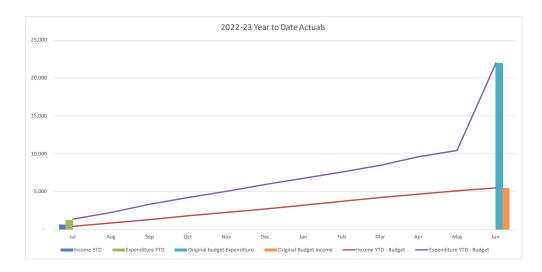

# 30. Sewer Fund **Operating Statement**

|                                                                |          |                   |          | J       | uly 2022          |          |                             |                                         |                    |                    |                     |                      |
|----------------------------------------------------------------|----------|-------------------|----------|---------|-------------------|----------|-----------------------------|-----------------------------------------|--------------------|--------------------|---------------------|----------------------|
|                                                                | CU       | RRENT MONT        | ГН       |         | YEAR T            | O DATE   |                             |                                         |                    | FULL YEAR          |                     |                      |
|                                                                | Actuals  | Adopted<br>Budget | Variance | Actuals | Adopted<br>Budget | Variance | Last Year<br>YTD<br>Actuals | Last Year<br>Actual                     | Original<br>Budget | Adopted<br>Changes | Proposed<br>Changes | Year End<br>Forecast |
|                                                                | \$'000   | \$'000            | \$'000   | \$'000  | \$'000            | \$'000   | \$'000                      | \$'000                                  | \$'000             | \$'000             | \$'000              | \$'000               |
| Operating Income                                               |          |                   |          |         |                   |          |                             |                                         |                    |                    |                     |                      |
| Rates and Annual Charges                                       | 2,982    | 2,970             | 12       | 2,982   | 2,970             | 12       | 2,633                       | 57,864                                  | 65,695             | -                  | -                   | 65,695               |
| User Charges and Fees                                          | 954      | 1,012             | (58)     | 954     | 1,012             | (58)     | 986                         | 20,220                                  | 21,458             | -                  | -                   | 21,458               |
| Other Revenue                                                  | -        | -                 | -        | -       | -                 | -        | 5                           | 106                                     | -                  | -                  | -                   | -                    |
| Interest                                                       | 2        | 171               | (169)    | 2       | 171               | (169)    | 109                         | 1,578                                   | 2,126              | -                  | -                   | 2,126                |
| Grants and Contributions                                       | -        | -                 | -        | -       | -                 | -        | -                           | 19                                      | -                  | -                  | -                   | -                    |
| Gain on Disposal                                               | -        | -                 | -        | -       | -                 | -        | -                           | 46                                      | -                  | -                  | -                   | -                    |
| Other Income                                                   |          | -                 | -        | -       |                   | -        |                             | -                                       |                    | -                  | -                   |                      |
| Internal Revenue                                               | 36       | 36                | -        | 36      | 36                | -        | 38                          | 448                                     | 512                | -                  | -                   | 512                  |
| Total Income attributable to Operations                        | 3,975    | 4,190             | (215)    | 3,975   | 4,190             | (215)    | 3,771                       | 80,281                                  | 89,791             | -                  | -                   | 89,791               |
|                                                                |          |                   |          |         |                   |          |                             |                                         |                    |                    |                     |                      |
| Operating Expenses                                             |          |                   | (1.10)   |         |                   |          | =00                         | 10.000                                  |                    |                    |                     |                      |
| Employee Costs                                                 | 1,074    | 955               | (119)    | 1,074   | 955               | (119)    | 786                         | 13,090                                  | 14,781             | -                  | -                   | 14,781               |
| Borrowing Costs                                                | 176      | 185               | 8        | 176     | 185               | 8        | 231                         | 2,684                                   | 2,217              | -                  | -                   | 2,217                |
| Materials and Services                                         | 1,232    | 1,305             | 73       | 1,232   | 1,305             | 73       | 321                         | 7,696                                   | 21,211             | -                  | -                   | 21,211               |
| Depreciation and Amortisation                                  | 2,603    | 2,603             | -        | 2,603   | 2,603             | -        | 2,701                       | 31,675                                  | 33,578             | -                  | -                   | 33,578               |
| Other Expenses                                                 | -        | -                 | -        | -       | -                 | -        | 0                           | 3,020                                   | -                  | -                  | -                   | -                    |
| Loss on Disposal                                               |          | -                 | -        | -       |                   | -        |                             | -                                       |                    | -                  | -                   |                      |
| Internal Expenses                                              | 562      | 475               | (88)     | 562     | 475               | (88)     | 785                         | 9,995                                   | 5,765              | -                  | -                   | 5,765                |
| Overheads                                                      | -        | -                 | -        | -       | -                 | -        | 1,504                       | 11,073                                  | -                  | -                  | -                   | -                    |
| Total Expenses attributable to Operations                      | 5,647    | 5,522             | (125)    | 5,647   | 5,522             | (125)    | 6,328                       | 79,234                                  | 77,552             | -                  | -                   | 77,552               |
| Operating Result<br>after Overheads and before Capital Amounts | (1,673)  | (1,333)           | (340)    | (1,673) | (1,333)           | (340)    | (2,556)                     | 1,047                                   | 12,238             | -                  | -                   | 12,238               |
| alter Overneaus and before Capital Amounts                     |          |                   |          |         |                   |          |                             |                                         |                    |                    |                     |                      |
| Capital Grants                                                 | 465      | 510               | (45)     | 465     | 510               | (45)     | 21                          | 1,990                                   | 12,700             | -                  | _                   | 12,700               |
| Capital Contributions                                          | 95       | 214               | (119)    | 95      | 214               | (119)    | 62                          | 2,769                                   | 2,564              | _                  |                     | 2,564                |
| Grants and Contributions Capital Received                      | 560      | 724               | (164)    | 560     | 724               | (113)    | 83                          | 4,759                                   | 15,264             | -                  | -                   | 15,264               |
|                                                                |          |                   | (,       |         |                   | ()       |                             | .,                                      | ,                  |                    |                     | ,                    |
| Net Operating Result                                           | (1,113)  | (609)             | (504)    | (1,113) | (609)             | (504)    | (2,473)                     | 5,806                                   | 27,503             | -                  |                     | 27,503               |
|                                                                | ( / ···/ | ,,                | ,,       | ( ) /   | ()                | ,        | ( ) ~ ~ ~ /                 | .,,,,,,,,,,,,,,,,,,,,,,,,,,,,,,,,,,,,,, | ,,,                |                    | İ                   | ,,,,,,               |
|                                                                |          |                   |          |         |                   | 0        | 0                           | I                                       |                    |                    |                     |                      |