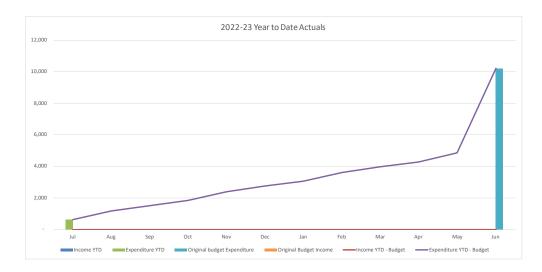

#### Expenditure

Employee Costs

Minor favourable variance to budget. The graphical representation of Gross weekly payroll (following the expenditure summary analysis), during the financial year prior to amalgamation (2015-2016) and FY22 and FY23 YTD shows current remuneration costs higher in July due to employee departures who were eligible for leave payments. These additional costs were taken against the existing employee leave entitlement provisions.