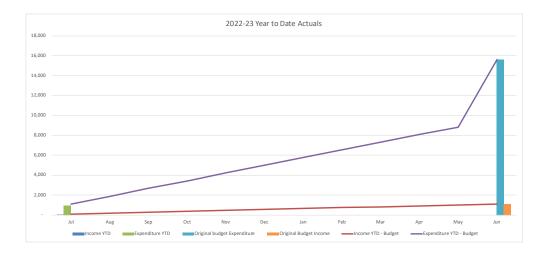

#### Water and Sewer Trading Summary

|                                        |         | YTD     |          |          |          |           |
|----------------------------------------|---------|---------|----------|----------|----------|-----------|
|                                        |         |         |          |          |          | Original  |
|                                        |         | Current |          |          | Year End | Full Year |
|                                        | Actuals | Budget  | Variance | Variance | Forecast | Budget    |
|                                        | '000s   | '000s   | '000s    | %        |          | '000s     |
| Operating Revenue                      | 10,102  | 10,580  | (477)    | (4.5%)   | 177,818  | 177,818   |
| Operating Expense                      | 10,752  | 10,905  | 153      | 1.4%     | 153,632  | 153,632   |
| Operating Surplus/(Deficit)            | (649)   | (326)   | (324)    |          | 24,187   | 24,187    |
| Capital Revenue                        | 815     | 1,377   | (562)    | -40.8%   | 26,231   | 26,231    |
| Other Capital Income (Asset disposals) | 0       | 0       | 0        | 0.0%     | 0        | 0         |
| Capital Loss (asset write-off)         | 0       | 0       | 0        | 0.0%     | 0        | 0         |
| Net Result                             | 165     | 1,051   | (886)    | -84.3%   | 50,417   | 50,417    |
|                                        |         |         |          |          |          |           |
| Work in Progress                       | 2,436   | 4,135   | 1,699    | 41.1%    | 62,931   | 62,931    |
| Total Capital Expenditure              | 2,436   | 4,135   | 1,699    |          | 62,931   | 62,931    |