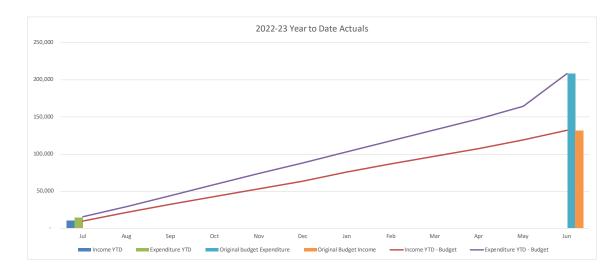

#### **Consolidated Trading Summary**

|                                        |         | YTD     |          |          |          |           |
|----------------------------------------|---------|---------|----------|----------|----------|-----------|
|                                        |         |         |          |          |          | Original  |
|                                        |         | Current |          |          | Year End | Full Year |
|                                        | Actuals | Budget  | Variance | Variance | Forecast | Budget    |
|                                        | '000s   | '000s   | '000s    | %        |          | '000s     |
| Operating Revenue                      | 46,681  | 44,376  | 2,306    | 5.2%     | 653,481  | 650,837   |
| Operating Expense                      | 48,153  | 50,710  | 2,557    | 5.0%     | 649,017  | 646,373   |
| Operating Surplus/(Deficit)            | (1,471) | (6,335) | 4,863    |          | 4,463    | 4,463     |
| Capital Revenue                        | 1,490   | 3,136   | (1,646)  | -52.5%   | 75,883   | 75,883    |
| Other Capital Income (Asset disposals) | 1,034   | 1,100   | (66)     | (6.0%)   | 5,294    | 5,294     |
| Capital Loss (asset write-off)         | 0       | 0       | 0        | 0.0%     | 0        | 0         |
| Net Result                             | 1,052   | (2,099) | 3,151    | (150.1%) | 85,640   | 85,640    |
|                                        |         |         |          |          |          |           |
| Work in Progress                       | 5,594   | 10,277  | 4,683    | 45.6%    | 176,537  | 176,537   |
| Total Capital Expenditure              | 5,594   | 10,277  | 4,683    |          | 176,537  | 176,537   |

#### Net Result

- Net result (including capital revenues) for July 2022 was a surplus of \$1.1M compared to the budget deficit of \$2.1M. July results include \$1.0M gain on sale of Council owned land.
- July's operating surplus (excluding capital revenue and asset sale profit/loss) was a deficit of \$1.5M compared to the budget deficit of \$6.3M.