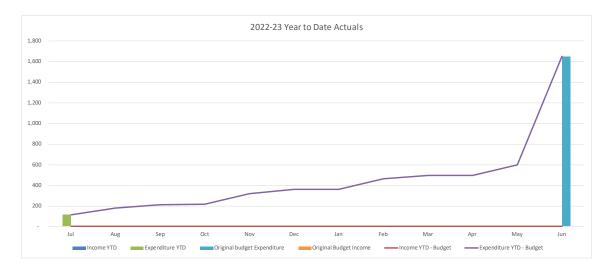

#### Expenditure

Employee Costs

Minor favourable variance to budget. The graphical representation of Gross weekly payroll (following the expenditure summary analysis), during the financial year prior to amalgamation (2015-2016) and FY22 and FY23 YTD shows current remuneration costs higher in July due to employee departures who were eligible for leave payments. These additional costs were taken against the existing employee leave entitlement provisions.