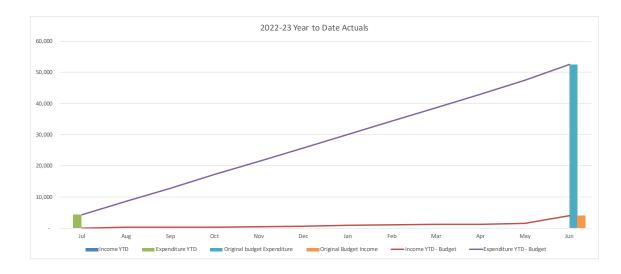

#### Summary Capital Expenditure by Directorate and Funding Source

Council currently has 100 active projects.

| Summary Capital Expenditure by Directorate |         | YTD<br>Current |          |          | Annual<br>Current |
|--------------------------------------------|---------|----------------|----------|----------|-------------------|
| Department                                 | Actuals | Budget         | Variance | Variance | Budget            |
|                                            | '000s   | '000s          | '000s    | %        | '000s             |
| Community and Recreation Services          | 440     | 498            | (58)     | (11.6%)  | 27,889            |
| Infrastructure Services                    | 2,154   | 4,132          | (1,978)  | (47.9%)  | 63,186            |
| Water and Sewer                            | 2,436   | 4,135          | (1,699)  | (41.1%)  | 62,931            |
| Environment and Planning                   | 20      | 105            | (85)     | (81.0%)  | 2,828             |
| Corporate Affairs                          | 544     | 1,407          | (863)    | (61.3%)  | 19,703            |
| Total Capital Expenditure                  | 5,594   | 10,277         | (4,683)  | (45.6%)  | 176,537           |