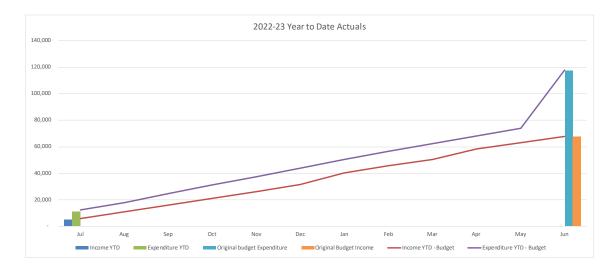

#### Summary Capital Expenditure by Directorate and Funding Source

Council currently has 100 active projects.

| Summary Capital Expenditure by Directorate |         | YTD<br>Current |          |          | Annual<br>Current |
|--------------------------------------------|---------|----------------|----------|----------|-------------------|
| Department                                 | Actuals | Budget         | Variance | Variance | Budget            |
|                                            | '000s   | '000s          | '000s    | %        | '000s             |
| Community and Recreation Services          | 440     | 498            | (58)     | (11.6%)  | 27,889            |
| Infrastructure Services                    | 2,154   | 4,132          | (1,978)  | (47.9%)  | 63,186            |
| Water and Sewer                            | 2,436   | 4,135          | (1,699)  | (41.1%)  | 62,931            |
| Environment and Planning                   | 20      | 105            | (85)     | (81.0%)  | 2,828             |
| Corporate Affairs                          | 544     | 1,407          | (863)    | (61.3%)  | 19,703            |
| Total Capital Expenditure                  | 5,594   | 10,277         | (4,683)  | (45.6%)  | 176,537           |