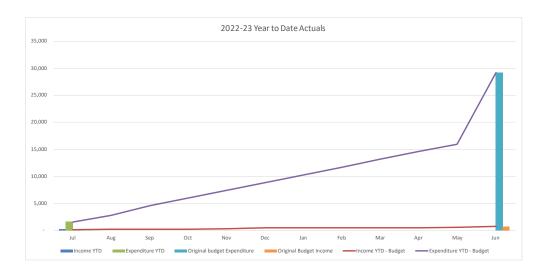

#### **Consolidated Trading Summary**

|                                        |         | YTD     |          |          |          |           |
|----------------------------------------|---------|---------|----------|----------|----------|-----------|
|                                        |         |         |          |          |          | Original  |
|                                        |         | Current |          |          | Year End | Full Year |
|                                        | Actuals | Budget  | Variance | Variance | Forecast | Budget    |
|                                        | '000s   | '000s   | '000s    | %        |          | '000s     |
| Operating Revenue                      | 46,681  | 44,376  | 2,306    | 5.2%     | 653,481  | 650,837   |
| Operating Expense                      | 48,153  | 50,710  | 2,557    | 5.0%     | 649,017  | 646,373   |
| Operating Surplus/(Deficit)            | (1,471) | (6,335) | 4,863    |          | 4,463    | 4,463     |
| Capital Revenue                        | 1,490   | 3,136   | (1,646)  | -52.5%   | 75,883   | 75,883    |
| Other Capital Income (Asset disposals) | 1,034   | 1,100   | (66)     | (6.0%)   | 5,294    | 5,294     |
| Capital Loss (asset write-off)         | 0       | 0       | 0        | 0.0%     | 0        | 0         |
| Net Result                             | 1,052   | (2,099) | 3,151    | (150.1%) | 85,640   | 85,640    |
|                                        |         |         |          |          |          |           |
| Work in Progress                       | 5,594   | 10,277  | 4,683    | 45.6%    | 176,537  | 176,537   |
| Total Capital Expenditure              | 5,594   | 10,277  | 4,683    |          | 176,537  | 176,537   |

#### General, Drainage and Waste Trading Summary

|                                        |         | 2       |          |          |          |           |
|----------------------------------------|---------|---------|----------|----------|----------|-----------|
|                                        |         | YTD     |          |          |          |           |
|                                        |         |         |          |          |          | Original  |
|                                        |         | Current |          |          | Year End | Full Year |
|                                        | Actuals | Budget  | Variance | Variance | Forecast | Budget    |
|                                        | '000s   | '000s   | '000s    | %        |          | '000s     |
| Operating Revenue                      | 36,579  | 33,796  | 2,783    | 8.2%     | 475,662  | 473,018   |
| Operating Expense                      | 37,401  | 39,805  | 2,404    | 6.0%     | 495,386  | 492,742   |
| Operating Surplus/(Deficit)            | (822)   | (6,009) | 5,187    |          | (19,723) | (19,723)  |
| Capital Revenue                        | 675     | 1,759   | (1,084)  | -61.6%   | 49,652   | 49,652    |
| Other Capital Income (Asset disposals) | 1,034   | 1,100   | (66)     | -6.0%    | 5,294    | 5,294     |
| Capital Loss (asset write-off)         | 0       | 0       | 0        | 0.0%     | 0        | 0         |
| Net Result                             | 887     | (3,150) | 4,037    | -128.2%  | 35,223   | 35,223    |
|                                        |         |         |          |          |          |           |
| Work in Progress                       | 3,158   | 6,142   | 2,984    | 48.6%    | 113,606  | 113,606   |
| Total Capital Expenditure              | 3,158   | 6,142   | 2,984    |          | 113,606  | 113,606   |