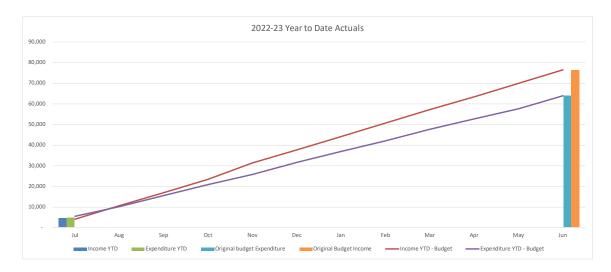

#### **Consolidated Trading Summary**

|                                        |         | YTD     |          |          |          |           |
|----------------------------------------|---------|---------|----------|----------|----------|-----------|
|                                        |         |         |          |          |          | Original  |
|                                        |         | Current |          |          | Year End | Full Year |
|                                        | Actuals | Budget  | Variance | Variance | Forecast | Budget    |
|                                        | '000s   | '000s   | '000s    | %        |          | '000s     |
| Operating Revenue                      | 46,681  | 44,376  | 2,306    | 5.2%     | 653,481  | 650,837   |
| Operating Expense                      | 48,153  | 50,710  | 2,557    | 5.0%     | 649,017  | 646,373   |
| Operating Surplus/(Deficit)            | (1,471) | (6,335) | 4,863    |          | 4,463    | 4,463     |
| Capital Revenue                        | 1,490   | 3,136   | (1,646)  | -52.5%   | 75,883   | 75,883    |
| Other Capital Income (Asset disposals) | 1,034   | 1,100   | (66)     | (6.0%)   | 5,294    | 5,294     |
| Capital Loss (asset write-off)         | 0       | 0       | 0        | 0.0%     | 0        | 0         |
| Net Result                             | 1,052   | (2,099) | 3,151    | (150.1%) | 85,640   | 85,640    |
|                                        |         |         |          |          |          |           |
| Work in Progress                       | 5,594   | 10,277  | 4,683    | 45.6%    | 176,537  | 176,537   |
| Total Capital Expenditure              | 5,594   | 10,277  | 4,683    |          | 176,537  | 176,537   |

#### Net Result

- Net result (including capital revenues) for July 2022 was a surplus of \$1.1M compared to the budget deficit of \$2.1M. July results include \$1.0M gain on sale of Council owned land.
- July's operating surplus (excluding capital revenue and asset sale profit/loss) was a deficit of \$1.5M compared to the budget deficit of \$6.3M.