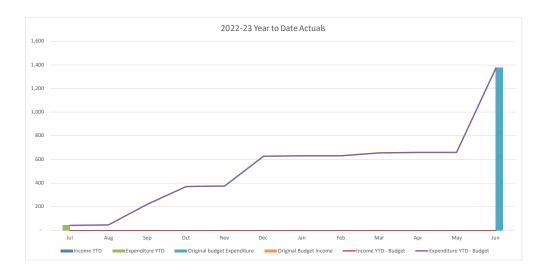

#### Expenditure

Employee Costs

Minor favourable variance to budget. The graphical representation of Gross weekly payroll (following the expenditure summary analysis), during the financial year prior to amalgamation (2015-2016) and FY22 and FY23 YTD shows current remuneration costs higher in July due to employee departures who were eligible for leave payments. These additional costs were taken against the existing employee leave entitlement provisions.