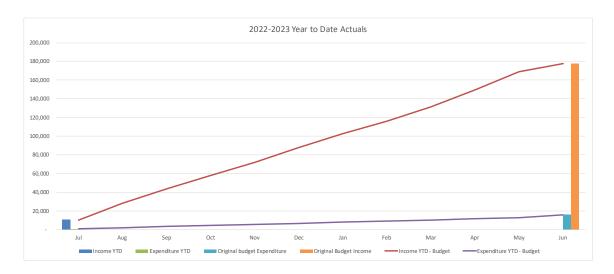

#### **Consolidated Trading Summary**

|                                        |         | YTD     |          |          |          |           |
|----------------------------------------|---------|---------|----------|----------|----------|-----------|
|                                        |         |         |          |          |          | Original  |
|                                        |         | Current |          |          | Year End | Full Year |
|                                        | Actuals | Budget  | Variance | Variance | Forecast | Budget    |
|                                        | '000s   | '000s   | '000s    | %        |          | '000s     |
| Operating Revenue                      | 46,681  | 44,376  | 2,306    | 5.2%     | 653,481  | 650,837   |
| Operating Expense                      | 48,153  | 50,710  | 2,557    | 5.0%     | 649,017  | 646,373   |
| Operating Surplus/(Deficit)            | (1,471) | (6,335) | 4,863    |          | 4,463    | 4,463     |
| Capital Revenue                        | 1,490   | 3,136   | (1,646)  | -52.5%   | 75,883   | 75,883    |
| Other Capital Income (Asset disposals) | 1,034   | 1,100   | (66)     | (6.0%)   | 5,294    | 5,294     |
| Capital Loss (asset write-off)         | 0       | 0       | 0        | 0.0%     | 0        | 0         |
| Net Result                             | 1,052   | (2,099) | 3,151    | (150.1%) | 85,640   | 85,640    |
|                                        |         |         |          |          |          |           |
| Work in Progress                       | 5,594   | 10,277  | 4,683    | 45.6%    | 176,537  | 176,537   |
| Total Capital Expenditure              | 5,594   | 10,277  | 4,683    |          | 176,537  | 176,537   |

#### Net Result

- Net result (including capital revenues) for July 2022 was a surplus of \$1.1M compared to the budget deficit of \$2.1M. July results include \$1.0M gain on sale of Council owned land.
- July's operating surplus (excluding capital revenue and asset sale profit/loss) was a deficit of \$1.5M compared to the budget deficit of \$6.3M.

#### **Operating Revenue – \$2.3M favourable to budget**

- Rates and annual charges +\$0.6M
- Other revenue +\$1.2M
- Interest +\$0.6M