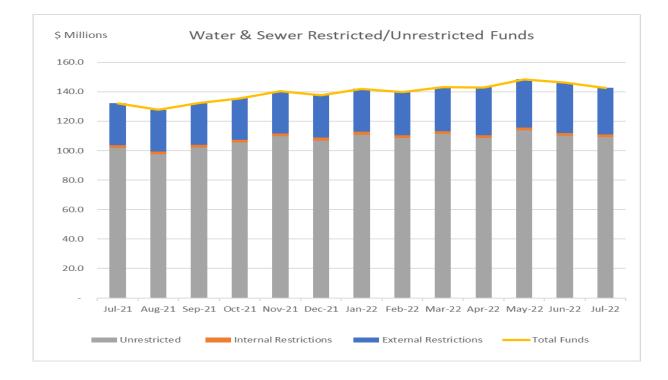

| Fund                         | General<br>Fund | Drainage<br>Fund | Total<br>General<br>Fund | Water<br>Fund | Sewer<br>Fund | Domestic<br>Waste<br>Fund |
|------------------------------|-----------------|------------------|--------------------------|---------------|---------------|---------------------------|
|                              | (\$'000)        | (\$'000)         | (\$'000)                 | (\$'000)      | (\$'000)      | (\$'000)                  |
| External Restricted<br>Funds | 191,587         | 37,749           | 229,336                  | 11,082        | 20,618        | 90,629                    |
| Internal Restricted<br>Funds | 92,762          | 20               | 92,782                   | 908           | 877           | 47                        |
| Total Restricted<br>Funds    | 284,349         | 37,769           | 322,118                  | 11,990        | 21,495        | 90,676                    |
| Unrestricted Funds           | 93,967          | (34,855)         | 59,112                   | (4,011)       | 113,205       | 14,435                    |
| Total funds by<br>Fund       | 378,316         | 2,914            | 381,230                  | 7,979         | 134,700       | 105,111                   |

The table below shows the net position of restricted and unrestricted funds for Water and Sewer. The unrestricted amount for each fund is as follows:

- Water Fund (\$4.0M)
- Sewer \$113.2M