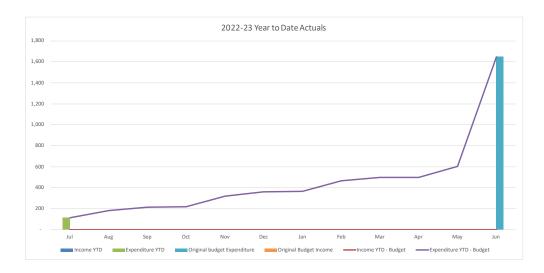

#### Expenditure

Employee Costs

Minor favourable variance to budget. The graphical representation of Gross weekly payroll (following the expenditure summary analysis), during the financial year prior to amalgamation (2015-2016) and FY22 and FY23 YTD shows current remuneration costs higher in July due to employee departures who were eligible for leave payments. These additional costs were taken against the existing employee leave entitlement provisions.