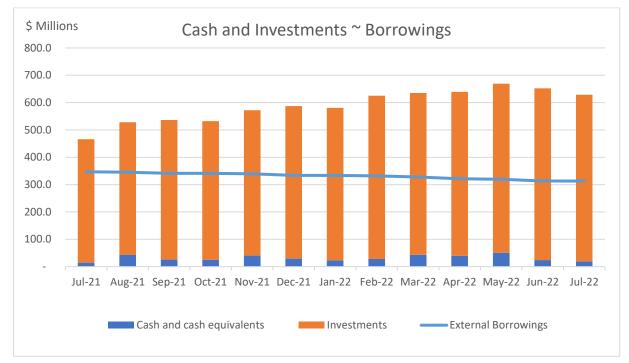

#### **Cash/Investments and Borrowings**

Cash balance 31 July is \$629.0M, a decrease of \$23.2M from 30 June.

The decrease during July was due to supplier payments. Annual Rates were levied during the month, with first instalment due on 31 August 2022

External borrowings at 31 July were \$313.1M.

| EXTERNAL LOAN REPAYMENT SCHEDULE    |          |         |                    |                |  |  |  |  |  |  |
|-------------------------------------|----------|---------|--------------------|----------------|--|--|--|--|--|--|
| Fund                                | July '22 | FY 2023 | FY 2024<br>onwards | Total<br>Loans |  |  |  |  |  |  |
|                                     | \$'000   | \$'000  | \$'000             | \$'000         |  |  |  |  |  |  |
| General Fund (excl emergency loans) | -        | 2,900   | 15,197             | 18,097         |  |  |  |  |  |  |
| Emergency Loans                     | 278      | 9,416   | 125,301            | 134,995        |  |  |  |  |  |  |
| Water Fund                          | -        | 11,090  | 102,892            | 113,982        |  |  |  |  |  |  |
| Sewer Fund                          | -        | 3,083   | 34,796             | 37,879         |  |  |  |  |  |  |
| Drainage Fund                       | -        | 720     | 7,398              | 8,118          |  |  |  |  |  |  |
| Totals                              | 278      | 27,209  | 285,584            | 313,071        |  |  |  |  |  |  |