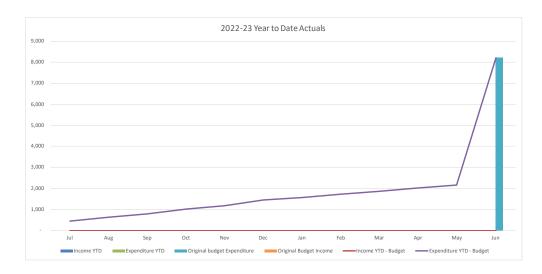

#### Expenditure

Employee Costs

Minor favourable variance to budget. The graphical representation of Gross weekly payroll (following the expenditure summary analysis), during the financial year prior to amalgamation (2015-2016) and FY22 and FY23 YTD shows current remuneration costs higher in July due to employee departures who were eligible for leave payments. These additional costs were taken against the existing employee leave entitlement provisions.