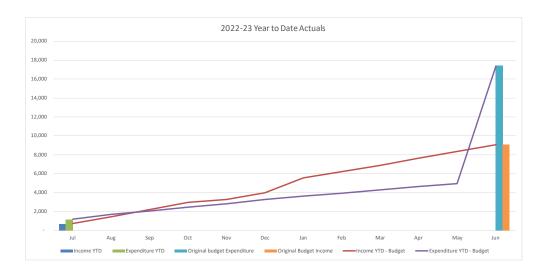

#### **Consolidated Trading Summary**

|                                        |         | YTD     |          |          |          |           |
|----------------------------------------|---------|---------|----------|----------|----------|-----------|
|                                        |         |         |          |          |          | Original  |
|                                        |         | Current |          |          | Year End | Full Year |
|                                        | Actuals | Budget  | Variance | Variance | Forecast | Budget    |
|                                        | '000s   | '000s   | '000s    | %        |          | '000s     |
| Operating Revenue                      | 46,681  | 44,376  | 2,306    | 5.2%     | 653,481  | 650,837   |
| Operating Expense                      | 48,153  | 50,710  | 2,557    | 5.0%     | 649,017  | 646,373   |
| Operating Surplus/(Deficit)            | (1,471) | (6,335) | 4,863    |          | 4,463    | 4,463     |
| Capital Revenue                        | 1,490   | 3,136   | (1,646)  | -52.5%   | 75,883   | 75,883    |
| Other Capital Income (Asset disposals) | 1,034   | 1,100   | (66)     | (6.0%)   | 5,294    | 5,294     |
| Capital Loss (asset write-off)         | 0       | 0       | 0        | 0.0%     | 0        | 0         |
| Net Result                             | 1,052   | (2,099) | 3,151    | (150.1%) | 85,640   | 85,640    |
|                                        |         |         |          |          |          |           |
| Work in Progress                       | 5,594   | 10,277  | 4,683    | 45.6%    | 176,537  | 176,537   |
| Total Capital Expenditure              | 5,594   | 10,277  | 4,683    |          | 176,537  | 176,537   |

#### Net Result

- Net result (including capital revenues) for July 2022 was a surplus of \$1.1M compared to the budget deficit of \$2.1M. July results include \$1.0M gain on sale of Council owned land.
- July's operating surplus (excluding capital revenue and asset sale profit/loss) was a deficit of \$1.5M compared to the budget deficit of \$6.3M.

#### **Operating Revenue – \$2.3M favourable to budget**

- Rates and annual charges +\$0.6M
- Other revenue +\$1.2M
- Interest +\$0.6M

#### **Operating Expenses - \$2.6M favourable to budget**

- Materials and services +\$3.1M
- Other expenses (\$0.3M)
- Internal expenses (\$0.4M)

#### Capital Items - \$1.7M unfavourable to budget

- Grants (\$0.7M)
- Contributions (\$1.0M)