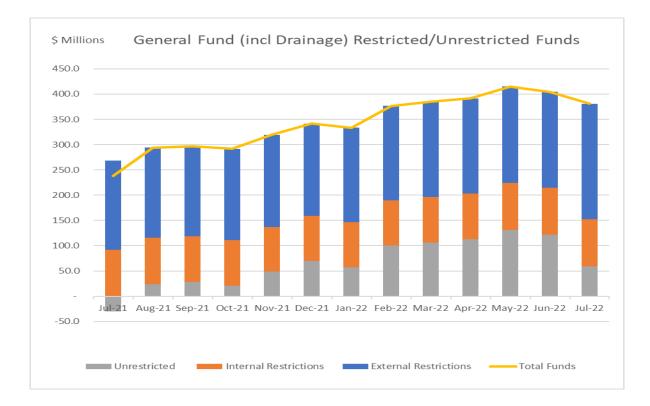

#### **Restricted/Unrestricted Funds**

Council's cash and investment portfolio is held in separate funds as detailed below. These funds are categorised as externally restricted, internally restricted and unrestricted.

Externally restricted funds include developer contributions of \$195.8M categorised as:

- S7.11 Contributions \$146.1M
- S7.12 Levies \$ 19.2M
- S7.4 Planning agreements \$ 5.7M
- S64 Contributions Water \$ 6.4M
- S64 Contributions Sewer \$ 18.4M

| Fund                         | General<br>Fund | Drainage<br>Fund | Total<br>General<br>Fund | Water<br>Fund | Sewer<br>Fund | Domestic<br>Waste<br>Fund |
|------------------------------|-----------------|------------------|--------------------------|---------------|---------------|---------------------------|
|                              | (\$'000)        | (\$'000)         | (\$'000)                 | (\$'000)      | (\$'000)      | (\$'000)                  |
| External Restricted<br>Funds | 191,587         | 37,749           | 229,336                  | 11,082        | 20,618        | 90,629                    |
| Internal Restricted<br>Funds | 92,762          | 20               | 92,782                   | 908           | 877           | 47                        |
| Total Restricted<br>Funds    | 284,349         | 37,769           | 322,118                  | 11,990        | 21,495        | 90,676                    |
| Unrestricted Funds           | 93,967          | (34,855)         | 59,112                   | (4,011)       | 113,205       | 14,435                    |
| Total funds by<br>Fund       | 378,316         | 2,914            | 381,230                  | 7,979         | 134,700       | 105,111                   |

The General Fund unrestricted balance (inclusive of Council's drainage fund) is currently \$94.0M and is available to meet the July 2022 unrestricted funds deficit in Council's Water Fund of \$4.0M.

The table below highlights Council general fund unrestricted cash position including the drainage fund from 1 July 2022.