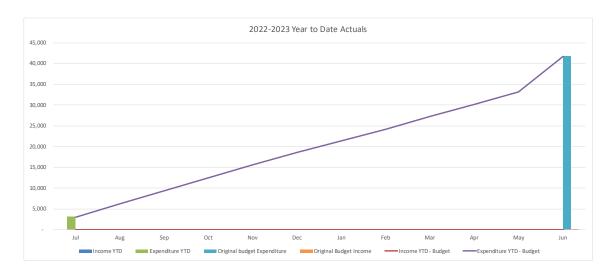

#### **Consolidated Trading Summary**

|                                        |         | YTD     |          |          |          |           |
|----------------------------------------|---------|---------|----------|----------|----------|-----------|
|                                        |         |         |          |          |          | Original  |
|                                        |         | Current |          |          | Year End | Full Year |
|                                        | Actuals | Budget  | Variance | Variance | Forecast | Budget    |
|                                        | '000s   | '000s   | '000s    | %        |          | '000s     |
| Operating Revenue                      | 46,681  | 44,376  | 2,306    | 5.2%     | 653,481  | 650,837   |
| Operating Expense                      | 48,153  | 50,710  | 2,557    | 5.0%     | 649,017  | 646,373   |
| Operating Surplus/(Deficit)            | (1,471) | (6,335) | 4,863    |          | 4,463    | 4,463     |
| Capital Revenue                        | 1,490   | 3,136   | (1,646)  | -52.5%   | 75,883   | 75,883    |
| Other Capital Income (Asset disposals) | 1,034   | 1,100   | (66)     | (6.0%)   | 5,294    | 5,294     |
| Capital Loss (asset write-off)         | 0       | 0       | 0        | 0.0%     | 0        | 0         |
| Net Result                             | 1,052   | (2,099) | 3,151    | (150.1%) | 85,640   | 85,640    |
|                                        |         |         |          |          |          |           |
| Work in Progress                       | 5,594   | 10,277  | 4,683    | 45.6%    | 176,537  | 176,537   |
| Total Capital Expenditure              | 5,594   | 10,277  | 4,683    |          | 176,537  | 176,537   |

#### Net Result

- Net result (including capital revenues) for July 2022 was a surplus of \$1.1M compared to the budget deficit of \$2.1M. July results include \$1.0M gain on sale of Council owned land.
- July's operating surplus (excluding capital revenue and asset sale profit/loss) was a deficit of \$1.5M compared to the budget deficit of \$6.3M.