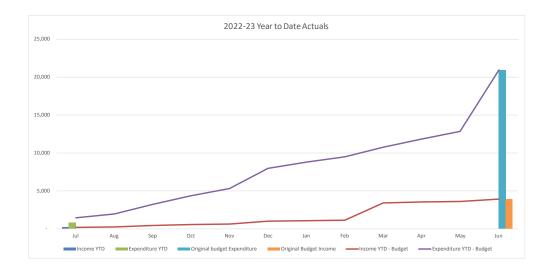

#### Summary Capital Expenditure by Directorate and Funding Source

Council currently has 100 active projects.

| Summary Capital Expenditure by Directorate |         | YTD<br>Current |          |          | Annual<br>Current |
|--------------------------------------------|---------|----------------|----------|----------|-------------------|
| Department                                 | Actuals | Budget         | Variance | Variance | Budget            |
|                                            | '000s   | '000s          | '000s    | %        | '000s             |
| Community and Recreation Services          | 440     | 498            | (58)     | (11.6%)  | 27,889            |
| Infrastructure Services                    | 2,154   | 4,132          | (1,978)  | (47.9%)  | 63,186            |
| Water and Sewer                            | 2,436   | 4,135          | (1,699)  | (41.1%)  | 62,931            |
| Environment and Planning                   | 20      | 105            | (85)     | (81.0%)  | 2,828             |
| Corporate Affairs                          | 544     | 1,407          | (863)    | (61.3%)  | 19,703            |
| Total Capital Expenditure                  | 5,594   | 10,277         | (4,683)  | (45.6%)  | 176,537           |