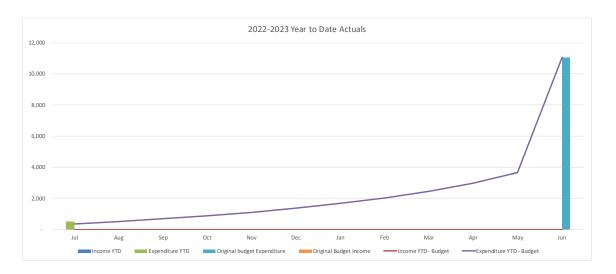

#### **Consolidated Trading Summary**

|                                        |         | YTD     |          |          |          |           |
|----------------------------------------|---------|---------|----------|----------|----------|-----------|
|                                        |         |         |          |          |          | Original  |
|                                        |         | Current |          |          | Year End | Full Year |
|                                        | Actuals | Budget  | Variance | Variance | Forecast | Budget    |
|                                        | '000s   | '000s   | '000s    | %        |          | '000s     |
| Operating Revenue                      | 46,681  | 44,376  | 2,306    | 5.2%     | 653,481  | 650,837   |
| Operating Expense                      | 48,153  | 50,710  | 2,557    | 5.0%     | 649,017  | 646,373   |
| Operating Surplus/(Deficit)            | (1,471) | (6,335) | 4,863    |          | 4,463    | 4,463     |
| Capital Revenue                        | 1,490   | 3,136   | (1,646)  | -52.5%   | 75,883   | 75,883    |
| Other Capital Income (Asset disposals) | 1,034   | 1,100   | (66)     | (6.0%)   | 5,294    | 5,294     |
| Capital Loss (asset write-off)         | 0       | 0       | 0        | 0.0%     | 0        | 0         |
| Net Result                             | 1,052   | (2,099) | 3,151    | (150.1%) | 85,640   | 85,640    |
|                                        |         |         |          |          |          |           |
| Work in Progress                       | 5,594   | 10,277  | 4,683    | 45.6%    | 176,537  | 176,537   |
| Total Capital Expenditure              | 5,594   | 10,277  | 4,683    |          | 176,537  | 176,537   |

#### **Operating Expenses - \$2.6M favourable to budget**

- Materials and services +\$3.1M
- Other expenses (\$0.3M)
- Internal expenses (\$0.4M)