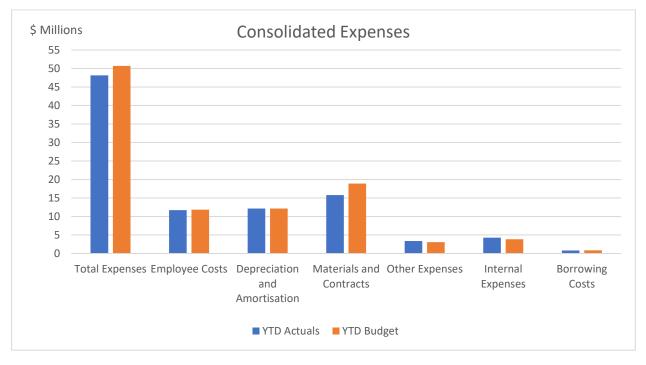

#### **Operating Expenses - \$2.6M favourable to budget**

- Materials and services +\$3.1M
- Other expenses (\$0.3M)
- Internal expenses (\$0.4M)

#### Expenditure

Employee Costs

Minor favourable variance to budget. The graphical representation of Gross weekly payroll (following the expenditure summary analysis), during the financial year prior to amalgamation (2015-2016) and FY22 and FY23 YTD shows current remuneration costs higher in July due to employee departures who were eligible for leave payments. These additional costs were taken against the existing employee leave entitlement provisions.

- Materials and Services Favourable variance of \$3.1M across all individual expense categories.
- Depreciation and Amortisation In line with budget.

#### • Other Expenses

Unfavourable variance of \$0.3M due to increased EPA costs from increased waste tonnage received at waste facilities.