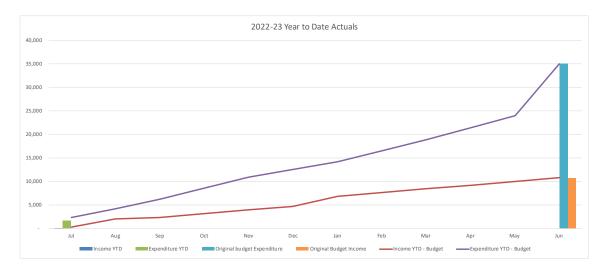

#### **Consolidated Trading Summary**

|                                        |         | YTD     |          |          |          |           |
|----------------------------------------|---------|---------|----------|----------|----------|-----------|
|                                        |         |         |          |          |          | Original  |
|                                        |         | Current |          |          | Year End | Full Year |
|                                        | Actuals | Budget  | Variance | Variance | Forecast | Budget    |
|                                        | '000s   | '000s   | '000s    | %        |          | '000s     |
| Operating Revenue                      | 46,681  | 44,376  | 2,306    | 5.2%     | 653,481  | 650,837   |
| Operating Expense                      | 48,153  | 50,710  | 2,557    | 5.0%     | 649,017  | 646,373   |
| Operating Surplus/(Deficit)            | (1,471) | (6,335) | 4,863    |          | 4,463    | 4,463     |
| Capital Revenue                        | 1,490   | 3,136   | (1,646)  | -52.5%   | 75,883   | 75,883    |
| Other Capital Income (Asset disposals) | 1,034   | 1,100   | (66)     | (6.0%)   | 5,294    | 5,294     |
| Capital Loss (asset write-off)         | 0       | 0       | 0        | 0.0%     | 0        | 0         |
| Net Result                             | 1,052   | (2,099) | 3,151    | (150.1%) | 85,640   | 85,640    |
|                                        |         |         |          |          |          |           |
| Work in Progress                       | 5,594   | 10,277  | 4,683    | 45.6%    | 176,537  | 176,537   |
| Total Capital Expenditure              | 5,594   | 10,277  | 4,683    |          | 176,537  | 176,537   |