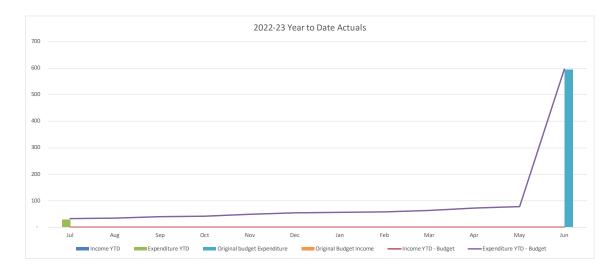

#### Water and Sewer Trading Summary

|                                        |         | YTD     |          |          |          |           |
|----------------------------------------|---------|---------|----------|----------|----------|-----------|
|                                        |         |         |          |          |          | Original  |
|                                        |         | Current |          |          | Year End | Full Year |
|                                        | Actuals | Budget  | Variance | Variance | Forecast | Budget    |
|                                        | '000s   | '000s   | '000s    | %        |          | '000s     |
| Operating Revenue                      | 10,102  | 10,580  | (477)    | (4.5%)   | 177,818  | 177,818   |
| Operating Expense                      | 10,752  | 10,905  | 153      | 1.4%     | 153,632  | 153,632   |
| Operating Surplus/(Deficit)            | (649)   | (326)   | (324)    |          | 24,187   | 24,187    |
| Capital Revenue                        | 815     | 1,377   | (562)    | -40.8%   | 26,231   | 26,231    |
| Other Capital Income (Asset disposals) | 0       | 0       | 0        | 0.0%     | 0        | 0         |
| Capital Loss (asset write-off)         | 0       | 0       | 0        | 0.0%     | 0        | 0         |
| Net Result                             | 165     | 1,051   | (886)    | -84.3%   | 50,417   | 50,417    |
|                                        |         |         |          |          |          |           |
| Work in Progress                       | 2,436   | 4,135   | 1,699    | 41.1%    | 62,931   | 62,931    |
| Total Capital Expenditure              | 2,436   | 4,135   | 1,699    |          | 62,931   | 62,931    |