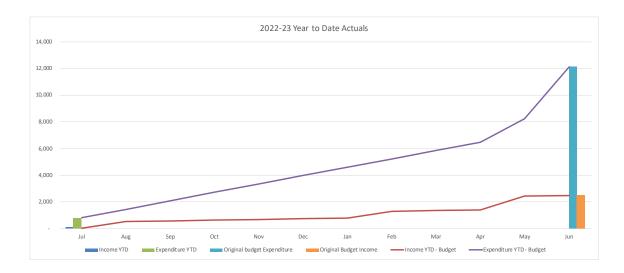

#### General, Drainage and Waste Trading Summary

|                                        |         | 2       |          |          |          |           |
|----------------------------------------|---------|---------|----------|----------|----------|-----------|
|                                        |         | YTD     |          |          |          |           |
|                                        |         |         |          |          |          | Original  |
|                                        |         | Current |          |          | Year End | Full Year |
|                                        | Actuals | Budget  | Variance | Variance | Forecast | Budget    |
|                                        | '000s   | '000s   | '000s    | %        |          | '000s     |
| Operating Revenue                      | 36,579  | 33,796  | 2,783    | 8.2%     | 475,662  | 473,018   |
| Operating Expense                      | 37,401  | 39,805  | 2,404    | 6.0%     | 495,386  | 492,742   |
| Operating Surplus/(Deficit)            | (822)   | (6,009) | 5,187    |          | (19,723) | (19,723)  |
| Capital Revenue                        | 675     | 1,759   | (1,084)  | -61.6%   | 49,652   | 49,652    |
| Other Capital Income (Asset disposals) | 1,034   | 1,100   | (66)     | -6.0%    | 5,294    | 5,294     |
| Capital Loss (asset write-off)         | 0       | 0       | 0        | 0.0%     | 0        | 0         |
| Net Result                             | 887     | (3,150) | 4,037    | -128.2%  | 35,223   | 35,223    |
|                                        |         |         |          |          |          |           |
| Work in Progress                       | 3,158   | 6,142   | 2,984    | 48.6%    | 113,606  | 113,606   |
| Total Capital Expenditure              | 3,158   | 6,142   | 2,984    |          | 113,606  | 113,606   |