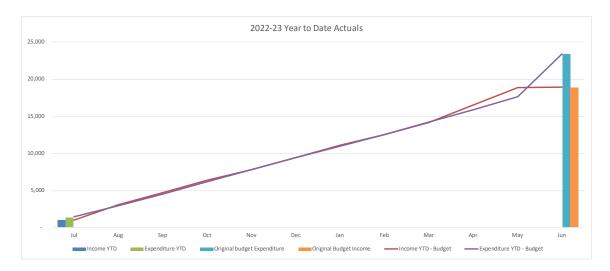

#### **Consolidated Trading Summary**

|                                        |         | YTD     |          |          |          |           |
|----------------------------------------|---------|---------|----------|----------|----------|-----------|
|                                        |         |         |          |          |          | Original  |
|                                        |         | Current |          |          | Year End | Full Year |
|                                        | Actuals | Budget  | Variance | Variance | Forecast | Budget    |
|                                        | '000s   | '000s   | '000s    | %        |          | '000s     |
| Operating Revenue                      | 46,681  | 44,376  | 2,306    | 5.2%     | 653,481  | 650,837   |
| Operating Expense                      | 48,153  | 50,710  | 2,557    | 5.0%     | 649,017  | 646,373   |
| Operating Surplus/(Deficit)            | (1,471) | (6,335) | 4,863    |          | 4,463    | 4,463     |
| Capital Revenue                        | 1,490   | 3,136   | (1,646)  | -52.5%   | 75,883   | 75,883    |
| Other Capital Income (Asset disposals) | 1,034   | 1,100   | (66)     | (6.0%)   | 5,294    | 5,294     |
| Capital Loss (asset write-off)         | 0       | 0       | 0        | 0.0%     | 0        | 0         |
| Net Result                             | 1,052   | (2,099) | 3,151    | (150.1%) | 85,640   | 85,640    |
|                                        |         |         |          |          |          |           |
| Work in Progress                       | 5,594   | 10,277  | 4,683    | 45.6%    | 176,537  | 176,537   |
| Total Capital Expenditure              | 5,594   | 10,277  | 4,683    |          | 176,537  | 176,537   |

#### Net Result

- Net result (including capital revenues) for July 2022 was a surplus of \$1.1M compared to the budget deficit of \$2.1M. July results include \$1.0M gain on sale of Council owned land.
- July's operating surplus (excluding capital revenue and asset sale profit/loss) was a deficit of \$1.5M compared to the budget deficit of \$6.3M.