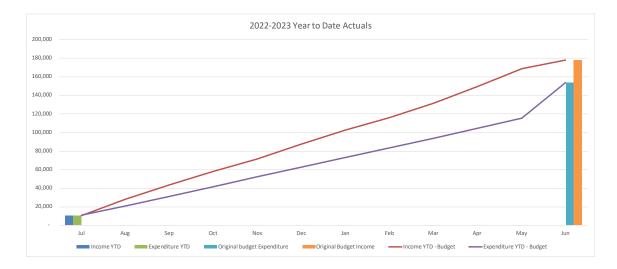

#### **Consolidated Trading Summary**

|                                        |         | YTD     |          |          |          |           |
|----------------------------------------|---------|---------|----------|----------|----------|-----------|
|                                        |         |         |          |          |          | Original  |
|                                        |         | Current |          |          | Year End | Full Year |
|                                        | Actuals | Budget  | Variance | Variance | Forecast | Budget    |
|                                        | '000s   | '000s   | '000s    | %        |          | '000s     |
| Operating Revenue                      | 46,681  | 44,376  | 2,306    | 5.2%     | 653,481  | 650,837   |
| Operating Expense                      | 48,153  | 50,710  | 2,557    | 5.0%     | 649,017  | 646,373   |
| Operating Surplus/(Deficit)            | (1,471) | (6,335) | 4,863    |          | 4,463    | 4,463     |
| Capital Revenue                        | 1,490   | 3,136   | (1,646)  | -52.5%   | 75,883   | 75,883    |
| Other Capital Income (Asset disposals) | 1,034   | 1,100   | (66)     | (6.0%)   | 5,294    | 5,294     |
| Capital Loss (asset write-off)         | 0       | 0       | 0        | 0.0%     | 0        | 0         |
| Net Result                             | 1,052   | (2,099) | 3,151    | (150.1%) | 85,640   | 85,640    |
|                                        |         |         |          |          |          |           |
| Work in Progress                       | 5,594   | 10,277  | 4,683    | 45.6%    | 176,537  | 176,537   |
| Total Capital Expenditure              | 5,594   | 10,277  | 4,683    |          | 176,537  | 176,537   |

#### Net Result

- Net result (including capital revenues) for July 2022 was a surplus of \$1.1M compared to the budget deficit of \$2.1M. July results include \$1.0M gain on sale of Council owned land.
- July's operating surplus (excluding capital revenue and asset sale profit/loss) was a deficit of \$1.5M compared to the budget deficit of \$6.3M.

#### **Operating Revenue – \$2.3M favourable to budget**

- Rates and annual charges +\$0.6M
- Other revenue +\$1.2M
- Interest +\$0.6M

#### **Operating Expenses - \$2.6M favourable to budget**

- Materials and services +\$3.1M
- Other expenses (\$0.3M)
- Internal expenses (\$0.4M)

#### Capital Items - \$1.7M unfavourable to budget

- Grants (\$0.7M)
- Contributions (\$1.0M)