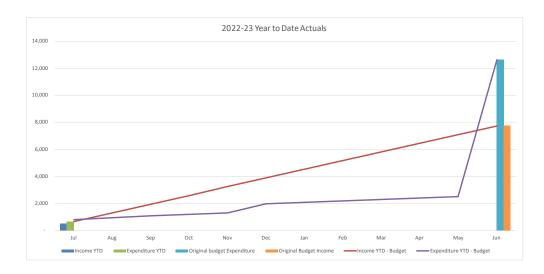

#### General, Drainage and Waste Trading Summary

|                                        |         | 2       |          |          |          |           |
|----------------------------------------|---------|---------|----------|----------|----------|-----------|
|                                        |         | YTD     |          |          |          |           |
|                                        |         |         |          |          |          | Original  |
|                                        |         | Current |          |          | Year End | Full Year |
|                                        | Actuals | Budget  | Variance | Variance | Forecast | Budget    |
|                                        | '000s   | '000s   | '000s    | %        |          | '000s     |
| Operating Revenue                      | 36,579  | 33,796  | 2,783    | 8.2%     | 475,662  | 473,018   |
| Operating Expense                      | 37,401  | 39,805  | 2,404    | 6.0%     | 495,386  | 492,742   |
| Operating Surplus/(Deficit)            | (822)   | (6,009) | 5,187    |          | (19,723) | (19,723)  |
| Capital Revenue                        | 675     | 1,759   | (1,084)  | -61.6%   | 49,652   | 49,652    |
| Other Capital Income (Asset disposals) | 1,034   | 1,100   | (66)     | -6.0%    | 5,294    | 5,294     |
| Capital Loss (asset write-off)         | 0       | 0       | 0        | 0.0%     | 0        | 0         |
| Net Result                             | 887     | (3,150) | 4,037    | -128.2%  | 35,223   | 35,223    |
|                                        |         |         |          |          |          |           |
| Work in Progress                       | 3,158   | 6,142   | 2,984    | 48.6%    | 113,606  | 113,606   |
| Total Capital Expenditure              | 3,158   | 6,142   | 2,984    |          | 113,606  | 113,606   |