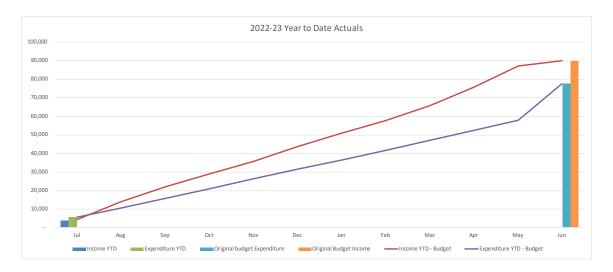

#### Water and Sewer Trading Summary

|                                        |         | YTD     |          |          |          |           |
|----------------------------------------|---------|---------|----------|----------|----------|-----------|
|                                        |         |         |          |          |          | Original  |
|                                        |         | Current |          |          | Year End | Full Year |
|                                        | Actuals | Budget  | Variance | Variance | Forecast | Budget    |
|                                        | '000s   | '000s   | '000s    | %        |          | '000s     |
| Operating Revenue                      | 10,102  | 10,580  | (477)    | (4.5%)   | 177,818  | 177,818   |
| Operating Expense                      | 10,752  | 10,905  | 153      | 1.4%     | 153,632  | 153,632   |
| Operating Surplus/(Deficit)            | (649)   | (326)   | (324)    |          | 24,187   | 24,187    |
| Capital Revenue                        | 815     | 1,377   | (562)    | -40.8%   | 26,231   | 26,231    |
| Other Capital Income (Asset disposals) | 0       | 0       | 0        | 0.0%     | 0        | 0         |
| Capital Loss (asset write-off)         | 0       | 0       | 0        | 0.0%     | 0        | 0         |
| Net Result                             | 165     | 1,051   | (886)    | -84.3%   | 50,417   | 50,417    |
|                                        |         |         |          |          |          |           |
| Work in Progress                       | 2,436   | 4,135   | 1,699    | 41.1%    | 62,931   | 62,931    |
| Total Capital Expenditure              | 2,436   | 4,135   | 1,699    |          | 62,931   | 62,931    |

# 20. Water Fund Operating Statement

|                                            | CU      | RRENT MON         | TH       |         | YEAR T            | DATE     |                             |                     |                    | FULL YEAR          |                     |                      |
|--------------------------------------------|---------|-------------------|----------|---------|-------------------|----------|-----------------------------|---------------------|--------------------|--------------------|---------------------|----------------------|
|                                            | Actuals | Adopted<br>Budget | Variance | Actuals | Adopted<br>Budget | Variance | Last Year<br>YTD<br>Actuals | Last Year<br>Actual | Original<br>Budget | Adopted<br>Changes | Proposed<br>Changes | Year End<br>Forecast |
|                                            | \$'000  | \$'000            | \$'000   | \$'000  | \$'000            | \$'000   | \$'000                      | \$'000              | \$'000             | \$'000             | \$'000              | \$'000               |
| Operating Income                           |         |                   |          |         |                   |          |                             |                     |                    |                    |                     |                      |
| Rates and Annual Charges                   | 992     | 993               | (1)      | 992     | 993               | (1)      | 520                         | 12,206              | 22,406             | -                  | -                   | 22,406               |
| User Charges and Fees                      | 5,096   | 5,216             | (120)    | 5,096   | 5,216             | (120)    | 4,991                       | 58,690              | 63,439             | -                  | -                   | 63,439               |
| Other Revenue                              | -       | -                 | -        | -       | -                 | -        | -                           | (0)                 | -                  | -                  | -                   | -                    |
| Interest                                   | 4       | 22                | (17)     | 4       | 22                | (17)     | 6                           | 318                 | 258                | -                  | -                   | 258                  |
| Grants and Contributions                   | -       | -                 | · · ·    | -       | -                 | · · ·    | _                           | 11                  | _                  | -                  | -                   | _                    |
| Gain on Disposal                           | -       | -                 | -        | -       | -                 | -        | -                           | -                   | -                  | -                  | -                   | -                    |
| Other Income                               | -       | -                 | -        | -       | -                 | -        | -                           | 6                   | 12                 | -                  | -                   | 12                   |
| Internal Revenue                           | 36      | 159               | (124)    | 36      | 159               | (124)    | -                           | 1.667               | 1,913              | -                  | -                   | 1.913                |
| Total Income attributable to Operations    | 6.128   | 6.390             | (262)    | 6.128   | 6.390             | (262)    | 5.517                       | 72,897              | 88,028             |                    | -                   | 88,028               |
|                                            |         |                   |          |         |                   |          |                             |                     |                    |                    |                     |                      |
| Operating Expenses                         |         |                   |          |         |                   |          |                             |                     |                    |                    |                     |                      |
| Employee Costs                             | 760     | 824               | 64       | 760     | 824               | 64       | 748                         | 12,562              | 15,856             | -                  | -                   | 15,856               |
| Borrowing Costs                            | 431     | 471               | 40       | 431     | 471               | 40       | 490                         | 6,059               | 5,657              | -                  | -                   | 5,657                |
| Materials and Services                     | 1,023   | 1,211             | 188      | 1,023   | 1,211             | 188      | 297                         | 8.001               | 18.075             | -                  | -                   | 18.075               |
| Depreciation and Amortisation              | 2,363   | 2,363             |          | 2,363   | 2.363             |          | 2.152                       | 29,217              | 30,258             | -                  | -                   | 30,258               |
| Other Expenses                             | _,      | _,                | -        | _,      | _,                | -        | (3)                         | 52                  |                    | -                  |                     |                      |
| Loss on Disposal                           | -       | -                 | -        | -       | -                 |          | (-)                         |                     |                    | -                  |                     | -                    |
| Internal Expenses                          | 528     | 514               | (14)     | 528     | 514               | (14)     | 1,032                       | 9.661               | 6,233              | -                  |                     | 6,233                |
| Overheads                                  |         | -                 | (,       |         | -                 | (,       | 1,563                       | 10,657              | 0,200              | -                  |                     | 0,200                |
| Total Expenses attributable to Operations  | 5,105   | 5.383             | 278      | 5,105   | 5,383             | 278      | 6.279                       | 76,208              | 76,079             |                    |                     | 76,079               |
|                                            | 0,100   | 0,000             | 210      | 0,100   | 0,000             | 210      | 0,275                       | 70,200              | 10,015             |                    |                     | 10,015               |
| Operating Result                           | 4 0 0 0 | 4 0 0 7           | 10       | 4 0 0 0 | 4 0.07            | 10       | (700)                       | (0.014)             | 44.040             |                    |                     | 44.040               |
| after Overheads and before Capital Amounts | 1,023   | 1,007             | 16       | 1,023   | 1,007             | 16       | (762)                       | (3,311)             | 11,949             | -                  | -                   | 11,949               |
|                                            |         |                   |          |         |                   |          |                             |                     |                    |                    | 1                   |                      |
| Capital Grants                             | 123     | 367               | (243)    | 123     | 367               | (243)    | 630                         | 3,675               | 7,531              | -                  | -                   | 7,531                |
| Capital Contributions                      | 132     | 286               | (155)    | 132     | 286               | (155)    | 91                          | 5,043               | 3,436              | -                  | -                   | 3,436                |
| Grants and Contributions Capital Received  | 255     | 653               | (398)    | 255     | 653               | (398)    | 721                         | 8,718               | 10,966             | -                  | -                   | 10,966               |
|                                            |         |                   | , ,      |         |                   |          |                             |                     |                    |                    |                     |                      |
| Net Operating Result                       | 1,278   | 1,660             | (382)    | 1,278   | 1,660             | (382)    | (41)                        | 5,407               | 22,915             |                    | -                   | 22,915               |
|                                            |         |                   |          |         |                   |          |                             |                     |                    |                    |                     |                      |