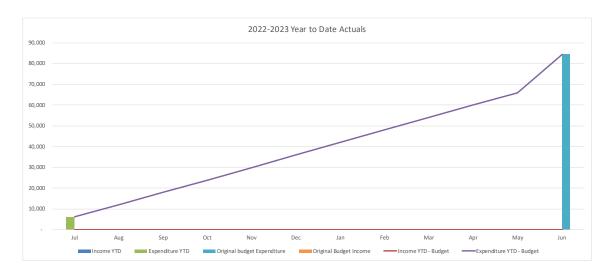

#### **Consolidated Trading Summary**

|                                        |         | YTD     |          |          |          |           |
|----------------------------------------|---------|---------|----------|----------|----------|-----------|
|                                        |         |         |          |          |          | Original  |
|                                        |         | Current |          |          | Year End | Full Year |
|                                        | Actuals | Budget  | Variance | Variance | Forecast | Budget    |
|                                        | '000s   | '000s   | '000s    | %        |          | '000s     |
| Operating Revenue                      | 46,681  | 44,376  | 2,306    | 5.2%     | 653,481  | 650,837   |
| Operating Expense                      | 48,153  | 50,710  | 2,557    | 5.0%     | 649,017  | 646,373   |
| Operating Surplus/(Deficit)            | (1,471) | (6,335) | 4,863    |          | 4,463    | 4,463     |
| Capital Revenue                        | 1,490   | 3,136   | (1,646)  | -52.5%   | 75,883   | 75,883    |
| Other Capital Income (Asset disposals) | 1,034   | 1,100   | (66)     | (6.0%)   | 5,294    | 5,294     |
| Capital Loss (asset write-off)         | 0       | 0       | 0        | 0.0%     | 0        | 0         |
| Net Result                             | 1,052   | (2,099) | 3,151    | (150.1%) | 85,640   | 85,640    |
|                                        |         |         |          |          |          |           |
| Work in Progress                       | 5,594   | 10,277  | 4,683    | 45.6%    | 176,537  | 176,537   |
| Total Capital Expenditure              | 5,594   | 10,277  | 4,683    |          | 176,537  | 176,537   |

#### **Operating Expenses - \$2.6M favourable to budget**

- Materials and services +\$3.1M
- Other expenses (\$0.3M)
- Internal expenses (\$0.4M)