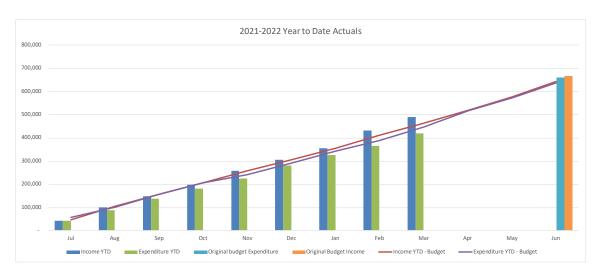

### **Summary Consolidated Operational Results**

|                                           | CUR     | RENT MO           | NTH      | YEAR TO DATE |                   |          | FULL YEAR                   |                     |                    |                      |
|-------------------------------------------|---------|-------------------|----------|--------------|-------------------|----------|-----------------------------|---------------------|--------------------|----------------------|
|                                           | Actuals | Adopted<br>Budget | Variance | Actuals      | Adopted<br>Budget | Variance | Last Year<br>YTD<br>Actuals | Last Year<br>Actual | Original<br>Budget | Year End<br>Forecast |
|                                           | \$'000  | \$'000            | \$'000   | \$'000       | \$'000            | \$'000   | \$'000                      | \$'000              | \$'000             | \$'000               |
| Operating Income                          |         |                   |          |              |                   |          |                             |                     |                    |                      |
| Rates and Annual Charges                  | 30,789  | 30,722            | 67       | 273,346      | 272,778           | 569      | 248,366                     | 331,384             | 361,871            | 365,661              |
| User Charges and Fees                     | 15,085  | 12,849            | 2,236    | 104,112      | 103,407           | 705      | 104,878                     | 139,105             | 140,269            | 139,507              |
| Other Revenue                             | 1,459   | 739               | 721      | 8,705        | 7,310             | 1,395    | 7,186                       | 12,666              | 9,196              | 9,835                |
| Interest                                  | 622     | 362               | 260      | 4,348        | 3,257             | 1,092    | 4,367                       | 5,598               | 4,442              | 4,442                |
| Grants and Contributions                  | 682     | 343               | 340      | 19,657       | 19,237            | 420      | 21,475                      | 42,409              | 49,491             | 42,974               |
| Gain on Disposal                          | 3,374   | -                 | 3,374    | 24,812       | -                 | 24,812   | 1,497                       | 2,609               | -                  | -                    |
| Other Income                              | 649     | 663               | (14)     | 5,521        | 5,589             | (68)     | 5,973                       | 8,214               | 8,056              | 7,591                |
| Internal Revenue                          | 5,394   | 6,450             | (1,056)  | 49,458       | 52,928            | (3,470)  | 55,676                      | 74,557              | 93,467             | 71,675               |
| Total Income attributable to Operations   | 58,054  | 52,128            | 5,927    | 489,959      | 464,504           | 25,455   | 449,418                     | 616,542             | 666,792            | 641,684              |
| Operating Expenses                        |         |                   |          |              |                   |          |                             |                     |                    |                      |
| Employee Costs                            | 15,661  | 16,856            | 1,196    | 120,244      | 128,371           | 8,127    | 153,426                     | 222,617             | 175,833            | 172,853              |
| Borrowing Costs                           | 905     | 903               | (2)      | 8.772        | 8,831             | 59       | 10.553                      | 16.414              | 173,633            | 12,590               |
| Materials and Contracts                   | 14,677  | 15,834            | 1,157    | 111,723      | 125,264           | 13,541   | 121,448                     | 181,128             | 175,793            |                      |
| Depreciation and Amortisation             | 12,935  | 13,168            | 233      | 109,950      | 109,951           | 13,341   | 121,446                     | 162,303             |                    |                      |
| Other Expenses                            | 4,363   | 4,259             | (104)    | 26,732       | 27,404            | 672      | 26,007                      | 36,059              | 177,106<br>39,192  |                      |
| Loss on Disposal                          | 230     | 4,239             | (230)    | 20,732       | 21,404            | (230)    | 761                         | 9,660               | 33,132             | 31,422               |
| Internal Expenses                         | 4,925   | 5,292             | 367      | 43,259       | 46.452            | 3.193    | 44,142                      | 59.051              | 74,354             | 61.706               |
| Total Expenses attributable to Operations | 53,696  | 56,313            | 2,617    | 420,911      | 446,273           | 25,362   | 478,082                     | 687,231             | 659,749            |                      |
| ,                                         |         | - 7               | ,-       | - /-         | -,-               | -,-      | -,                          | ,                   |                    | , .                  |
| Operating Result                          |         |                   |          |              |                   |          |                             |                     |                    |                      |
| after Overheads and before Capital        | 4,358   | (4,186)           | 8,544    | 69,048       | 18,231            | 50,817   | (28,664)                    | (70,689)            | 7,043              | 6,137                |
| Amounts                                   |         |                   |          |              |                   |          |                             |                     |                    |                      |
| Capital Grants                            | 3,063   | 5,940             | (2,878)  | 20,273       | 22,719            | (2,446)  | 23,276                      | 36,893              | 8.445              | 43.652               |
| Capital Contributions                     | 3,732   | 1,780             | 1,952    | 17,223       | 12,390            | 4,834    | 13,580                      | 46,810              | 34,445             | -,                   |
| Grants and Contributions Capital Received | 6,795   | 7,721             | (926)    | 37,496       | 35,108            | 2,388    | 36,856                      | 83,703              | 42,890             |                      |
| •                                         | ,       | ,                 | , ,,     | ,            | ,                 | ,        | ,                           | ,                   |                    | ,                    |
| Net Operating Result                      | 11,153  | 3,535             | 7,618    | 106,544      | 53,339            | 53,205   | 8,192                       | 13,014              | 49,933             | 72,651               |