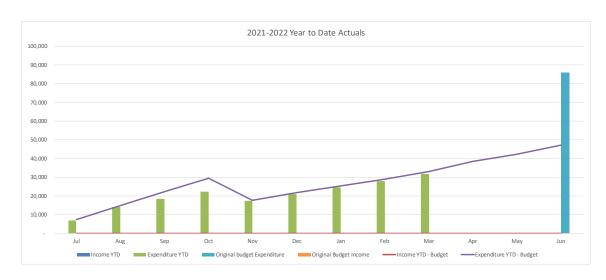

### **Summary Capital Expenditure by Directorate and Funding Source**

Council is currently working on 201 projects, 148 of which were in line with or under budget with 52 projects over budget by \$2.8M.

| Summary Capital Expenditure by Directorate |         | YTD     |          |          | Annual  |
|--------------------------------------------|---------|---------|----------|----------|---------|
|                                            |         | Current |          |          | Current |
| Department                                 | Actuals | Budget  | Variance | Variance | Budget  |
|                                            |         |         |          |          |         |
|                                            |         |         |          |          |         |
|                                            | '000s   | '000s   | '000s    | %        | '000s   |
| Community and Recreation Services          | 6,085   | 8,120   | (2,035)  | (25.1%)  | 14,706  |
| Infrastructure Services                    | 31,426  | 46,552  | (15,126) | (32.5%)  | 73,598  |
| Water and Sewer                            | 21,534  | 28,314  | (6,780)  | (23.9%)  | 51,999  |
| Environment and Planning                   | 515     | 957     | (442)    | (46.2%)  | 2,386   |
| Corporate Affairs                          | 6,282   | 5,516   | 766      | 13.9%    | 16,249  |
| Total Capital Expenditure                  | 65,842  | 89,459  | (23,617) | (26.4%)  | 158,938 |