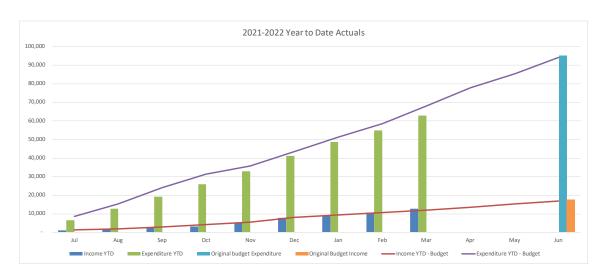

#### **Net Result**

- YTD net result (including capital revenues) at 31 March 2022 was a surplus of \$106.5M compared to the budget surplus of \$53.3. YTD actual includes net \$24.6M gain on sale of Council owned land.
- Council's YTD operating surplus (excluding capital revenue) was a surplus of \$44.5M compared to the budget surplus of \$18.2M.

#### Operating Revenue – \$0.6M favourable to budget

- Rates and annual charges +\$0.6M
- User charges and fees + \$0.7M
- Other operating income including interest, grants and contributions +\$2.8M

• Internal revenue (\$3.5M)

### **Operating Expenses - \$25.6M favourable to budget**

- Employee costs \$8.1M
- Materials and Services \$13.5M
- Internal expenses \$3.2M
- Other including depreciation and borrowing costs \$0.8M