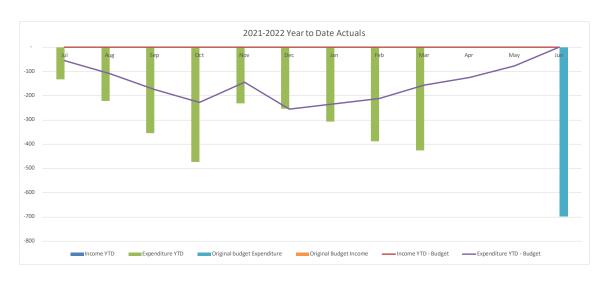

#### **Net Result**

- YTD net result (including capital revenues) at 31 March 2022 was a surplus of \$106.5M compared to the budget surplus of \$53.3. YTD actual includes net \$24.6M gain on sale of Council owned land.
- Council's YTD operating surplus (excluding capital revenue) was a surplus of \$44.5M compared to the budget surplus of \$18.2M.

#### Operating Revenue – \$0.6M favourable to budget

- Rates and annual charges +\$0.6M
- User charges and fees + \$0.7M
- Other operating income including interest, grants and contributions +\$2.8M

• Internal revenue (\$3.5M)

### **Operating Expenses - \$25.6M favourable to budget**

- Employee costs \$8.1M
- Materials and Services \$13.5M
- Internal expenses \$3.2M
- Other including depreciation and borrowing costs \$0.8M