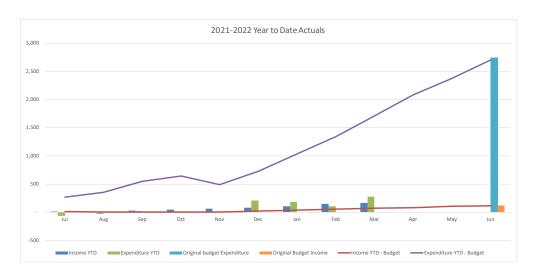

### **Consolidated Entity Summary Commentary**

#### **Net Result**

- YTD net result (including capital revenues) at 31 March 2022 was a surplus of \$106.5M compared to the budget surplus of \$53.3. YTD actual includes net \$24.6M gain on sale of Council owned land.
- Council's YTD operating surplus (excluding capital revenue) was a surplus of \$44.5M compared to the budget surplus of \$18.2M.