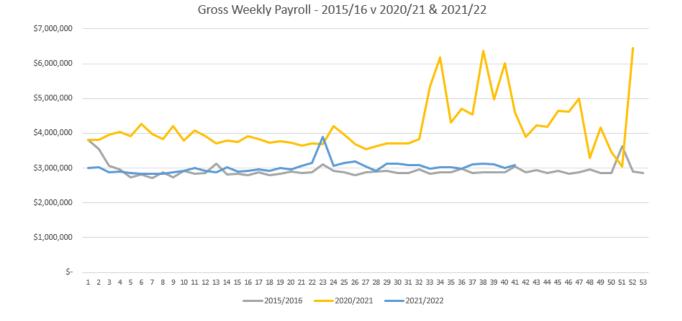

#### Employee Costs

Favourable YTD variance of \$8.1M attributable to vacant FTE roles offset by reduced capex recovery \$1.6M and increased overtime \$0.6M resulting from the impact of poor weather. The graphical representation of Gross weekly payroll (following the expenditure summary analysis), during financial year prior to amalgamation (2015-2016) and FY20 and FY21 YTD shows current remuneration costs tracking in line with FY16 and the significant year on year reduction during Council's restructure action.