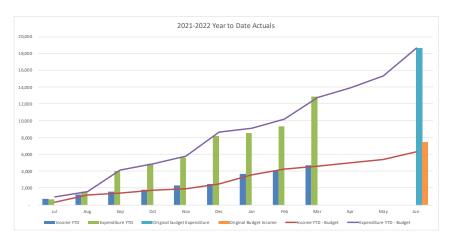

#### **Net Result**

- YTD net result (including capital revenues) at 31 March 2022 was a surplus of \$106.5M compared to the budget surplus of \$53.3. YTD actual includes net \$24.6M gain on sale of Council owned land.
- Council's YTD operating surplus (excluding capital revenue) was a surplus of \$44.5M compared to the budget surplus of \$18.2M.

#### Operating Revenue – \$0.6M favourable to budget

- Rates and annual charges +\$0.6M
- User charges and fees + \$0.7M
- Other operating income including interest, grants and contributions +\$2.8M

• Internal revenue (\$3.5M)

### **Operating Expenses - \$25.6M favourable to budget**

- Employee costs \$8.1M
- Materials and Services \$13.5M
- Internal expenses \$3.2M
- Other including depreciation and borrowing costs \$0.8M