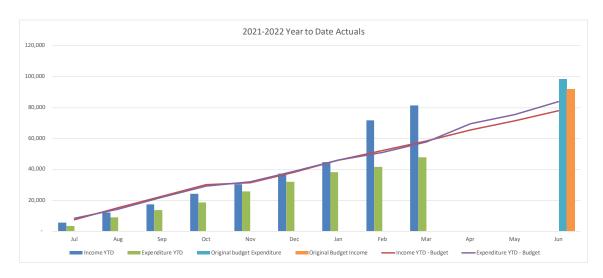

### **Summary Capital Expenditure by Directorate and Funding Source**

Council is currently working on 201 projects, 148 of which were in line with or under budget with 52 projects over budget by \$2.8M.

| Summary Capital Expenditure by Directorate |         | YTD     |          |          | Annual  |
|--------------------------------------------|---------|---------|----------|----------|---------|
|                                            |         | Current |          |          | Current |
| Department                                 | Actuals | Budget  | Variance | Variance | Budget  |
|                                            |         |         |          |          |         |
|                                            |         |         |          |          |         |
|                                            | '000s   | '000s   | '000s    | %        | '000s   |
| Community and Recreation Services          | 6,085   | 8,120   | (2,035)  | (25.1%)  | 14,706  |
| Infrastructure Services                    | 31,426  | 46,552  | (15,126) | (32.5%)  | 73,598  |
| Water and Sewer                            | 21,534  | 28,314  | (6,780)  | (23.9%)  | 51,999  |
| Environment and Planning                   | 515     | 957     | (442)    | (46.2%)  | 2,386   |
| Corporate Affairs                          | 6,282   | 5,516   | 766      | 13.9%    | 16,249  |
| Total Capital Expenditure                  | 65,842  | 89,459  | (23,617) | (26.4%)  | 158,938 |

| YTD Actuals by funding source     |                      |       |                  |                    |  |  |  |  |  |
|-----------------------------------|----------------------|-------|------------------|--------------------|--|--|--|--|--|
| Department                        | Grants Contributions |       | Restricted Funds | General<br>Revenue |  |  |  |  |  |
|                                   | '000s                | '000s | '000s            | '000s              |  |  |  |  |  |
| Community and Recreation Services | 3,890                | 625   | 0                | 1,572              |  |  |  |  |  |
| Infrastructure Services           | 15,759               | 864   | 5,181            | 9,622              |  |  |  |  |  |
| Water and Sewer                   | 4,175                | 0     | 1,310            | 16,054             |  |  |  |  |  |
| Environment and Planning          | 77                   | 0     | 0                | 438                |  |  |  |  |  |
| Corporate Affairs                 | 75                   | 187   | 1,543            | 4,470              |  |  |  |  |  |
| Total Capital Expenditure         | 23,976               | 1,676 | 8,034            | 32,156             |  |  |  |  |  |