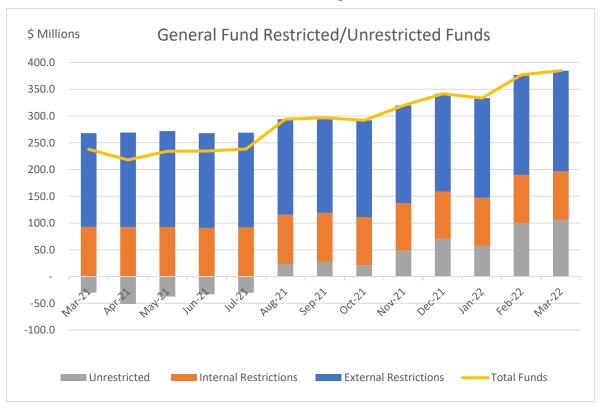

#### **Restricted/Unrestricted Funds**

Council's cash and investment portfolio is held in separate funds as detailed below. These funds are categorised as externally restricted, internally restricted and unrestricted.

Externally restricted funds include developer contributions of \$189.3M categorised as:

| • | S7.11 Contributions       | \$1 | 141.4M |
|---|---------------------------|-----|--------|
| • | S7.12 Levies              | \$  | 19.4M  |
| • | S7.4 Planning agreements  | \$  | 5.7M   |
| • | S64 Contributions – Water | \$  | 3.2M   |
| • | S64 Contributions – Sewer | \$  | 19.6M  |

| Fund                          | General<br>Fund | Water<br>Fund | Sewer Fund | Drainage<br>Fund | Domestic<br>Waste Fund |
|-------------------------------|-----------------|---------------|------------|------------------|------------------------|
|                               | (\$'000)        | (\$'000)      | (\$'000)   | (\$'000)         | (\$'000)               |
| External Restricted Funds     | 188,268         | 7,602         | 22,296     | 37,149           | 93,828                 |
| Internal Restricted Funds     | 90,139          | 989           | 855        | 15               | 58                     |
| <b>Total Restricted Funds</b> | 278,407         | 8,591         | 23,151     | 37,164           | 93,886                 |
| Unrestricted Funds            | 106,372         | (7,326)       | 118,790    | (35,738)         | 12,042                 |
| Total funds by Fund           | 384,779         | 1,265         | 141,941    | 1,426            | 105,928                |

The General Fund unrestricted balance is currently \$106.4M and is available to meet the March 2022 unrestricted funds deficit in Water and Drainage Funds of \$43.1M.

The table below shows the net position of restricted and unrestricted funds for the Water Supply Authority. The unrestricted amount for each fund within the WSA is as follows:

- Water Fund (\$7.3M)
- Sewer \$118.8M
- o Drainage (\$35.7M)

Consolidated and Fund Monthly Financial Reports

March 2022