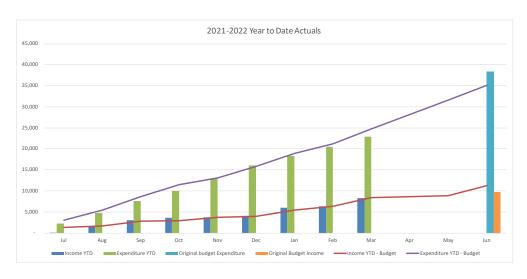

### **Consolidated Entity Summary Commentary**

#### **Net Result**

- YTD net result (including capital revenues) at 31 March 2022 was a surplus of \$106.5M compared to the budget surplus of \$53.3. YTD actual includes net \$24.6M gain on sale of Council owned land.
- Council's YTD operating surplus (excluding capital revenue) was a surplus of \$44.5M compared to the budget surplus of \$18.2M.

#### Operating Revenue – \$0.6M favourable to budget

- Rates and annual charges +\$0.6M
- User charges and fees + \$0.7M
- Other operating income including interest, grants and contributions +\$2.8M

• Internal revenue (\$3.5M)

### **Operating Expenses - \$25.6M favourable to budget**

- Employee costs \$8.1M
- Materials and Services \$13.5M
- Internal expenses \$3.2M
- Other including depreciation and borrowing costs \$0.8M

#### Capital Revenue - \$27.0M favourable to budget

- Gain on asset disposals \$24.6M
- Grants and contributions \$2.4M