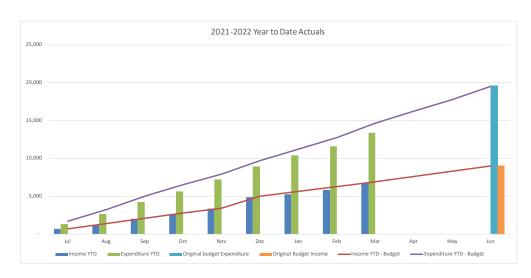

**Water and Sewer Trading Summary** 

|                                        |         | YTD     |          |          |          |           |
|----------------------------------------|---------|---------|----------|----------|----------|-----------|
|                                        |         |         |          |          |          | Original  |
|                                        |         | Current |          |          | Year End | Full Year |
|                                        | Actuals | Budget  | Variance | Variance | Forecast | Budget    |
|                                        | '000s   | '000s   | '000s    | %        |          | '000s     |
| Operating Revenue                      | 112,892 | 113,220 | (328)    | (.3%)    | 153,827  | 151,540   |
| Operating Expense                      | 113,306 | 116,009 | 2,704    | 2.3%     | 164,222  | 163,175   |
| Operating Surplus/(Deficit)            | (414)   | (2,789) | 2,375    |          | (10,396) | (11,635)  |
| Capital Revenue                        | 5,772   | 5,646   | 126      | 2.2%     | 11,957   | 14,533    |
| Other Capital Income (Asset disposals) | 0       | 0       | 0        | 0.0%     | 0        | 0         |
| Capital Loss (asset write-off)         | 0       | 0       | 0        | 0.0%     | 0        | 0         |
| Net Result                             | 5,358   | 2,857   | 2,501    |          | 1,561    | 2,898     |
|                                        |         |         |          |          |          |           |
| Work in Progress                       | 21,534  | 28,314  | 6,780    | 23.9%    | 51,340   | 65,358    |
| Total Capital Expenditure              | 21,534  | 28,314  | 6,780    |          | 51,340   | 65,358    |