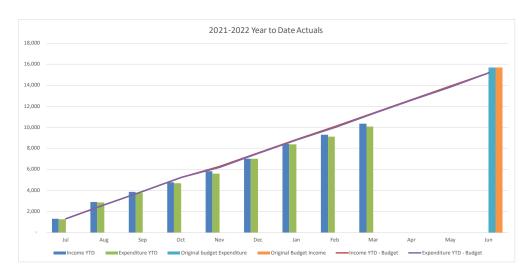

### **Consolidated Entity Summary Commentary**

#### **Net Result**

- YTD net result (including capital revenues) at 31 March 2022 was a surplus of \$106.5M compared to the budget surplus of \$53.3. YTD actual includes net \$24.6M gain on sale of Council owned land.
- Council's YTD operating surplus (excluding capital revenue) was a surplus of \$44.5M compared to the budget surplus of \$18.2M.