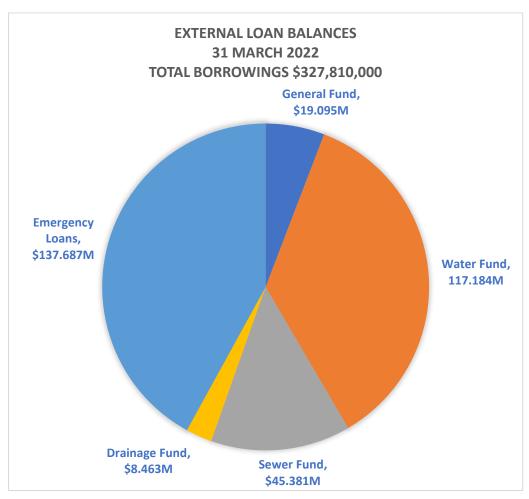

External borrowings 31 March were \$327.8M.

| LOAN REPAYMENT SCHEDULE             |                          |        |         |                 |                |  |  |  |  |
|-------------------------------------|--------------------------|--------|---------|-----------------|----------------|--|--|--|--|
| Fund                                | March '22 Q4 2022 FY 202 |        | FY 2023 | FY 2024 onwards | Total<br>Loans |  |  |  |  |
|                                     | \$'000                   | \$'000 | \$'000  | \$'000          | \$'000         |  |  |  |  |
| General Fund (excl emergency loans) | 528                      | 998    | 2,900   | 14,669          | 19,095         |  |  |  |  |
| Emergency Loans                     | 1,859                    | 2,414  | 9,694   | 123,720         | 137,687        |  |  |  |  |
| Water Fund                          | 846                      | 3,203  | 11,090  | 102,045         | 117,184        |  |  |  |  |
| Sewer Fund                          | 554                      | 7,502  | 3,080   | 34,245          | 45,381         |  |  |  |  |
| Drainage Fund                       | 103                      | 345    | 720     | 7,295           | 8,463          |  |  |  |  |
| Totals                              | 3,890                    | 14,462 | 27,484  | 281,974         | 327,810        |  |  |  |  |