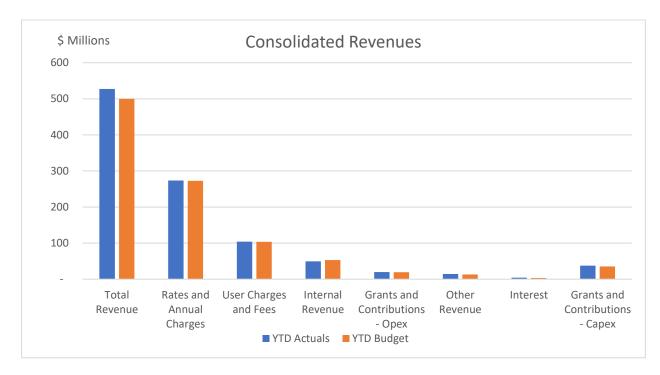

#### Operating Revenue – \$0.6M favourable to budget

- Rates and annual charges +\$0.6M
- User charges and fees + \$0.7M
- Other operating income including interest, grants and contributions +\$2.8M

• Internal revenue (\$3.5M)

#### Revenue

- Rates and Annual Charges
   Favourable YTD variance of \$0.6M attributable to sewer service availability charges \$0.3M
   and domestic waste charges \$0.3M
- User Charges and Fees

A mixture of favourable and unfavourable variances has given rise to a net YTD favourable variance of \$0.7M. The major contributor was \$1.7M in tipping income due to waste volumes received from Sydney councils following the March floods. Other positive variances were attributable to leisure centre income \$0.5M and Certificate fee income \$0.3M. These were offset by a fall in water usage charges \$0.7M due to lower demand, reduced childcare income of \$0.5M due to decreased utilisation rates, reduced holiday park fees \$0.3M due to poor weather and a fall in DA fees \$0.4M.

- Other Revenue
  - Favourable YTD variance of \$1.4M due mainly to increase in fine income \$0.6M, sale of scrap metal \$0.2M and diesel fuel rebates \$0.2M
- Interest
   Favourable YTD variance of \$1.1M
- Operating Grants and Contributions / Other income
   In line with budget

#### • Gain on disposal of assets

Favourable YTD variance of \$24.8M from sale of land at Warnervale Town Centre \$6.3M, Kiar Ridge \$15.1M and Lucca Road Wyong \$3.4M