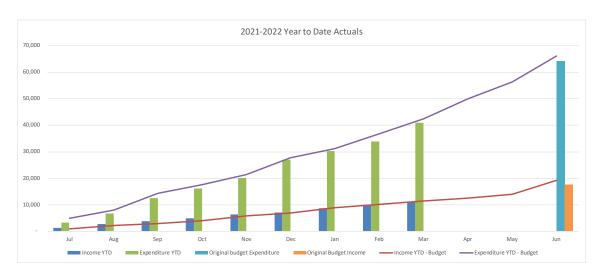

### **Consolidated Entity Summary Commentary**

#### **Net Result**

- YTD net result (including capital revenues) at 31 March 2022 was a surplus of \$106.5M compared to the budget surplus of \$53.3. YTD actual includes net \$24.6M gain on sale of Council owned land.
- Council's YTD operating surplus (excluding capital revenue) was a surplus of \$44.5M compared to the budget surplus of \$18.2M.

#### Operating Revenue – \$0.6M favourable to budget

- Rates and annual charges +\$0.6M
- User charges and fees + \$0.7M
- Other operating income including interest, grants and contributions +\$2.8M

• Internal revenue (\$3.5M)

### **Operating Expenses - \$25.6M favourable to budget**

- Employee costs \$8.1M
- Materials and Services \$13.5M
- Internal expenses \$3.2M
- Other including depreciation and borrowing costs \$0.8M

#### Capital Revenue - \$27.0M favourable to budget

- Gain on asset disposals \$24.6M
- Grants and contributions \$2.4M