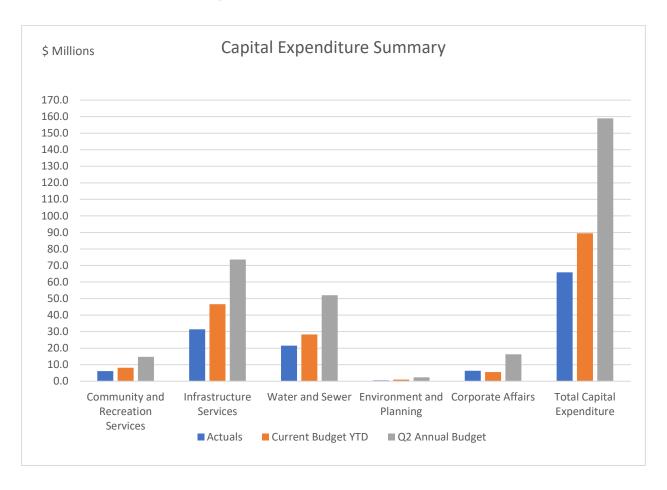

### **Summary Capital Expenditure by Directorate and Funding Source**

Council is currently working on 201 projects, 148 of which were in line with or under budget with 52 projects over budget by \$2.8M.

| Summary Capital Expenditure by Directorate |         | YTD     |          |          | Annual  |
|--------------------------------------------|---------|---------|----------|----------|---------|
|                                            |         | Current |          |          | Current |
| Department                                 | Actuals | Budget  | Variance | Variance | Budget  |
|                                            |         |         |          |          |         |
|                                            |         |         |          |          |         |
|                                            | '000s   | '000s   | '000s    | %        | '000s   |
| Community and Recreation Services          | 6,085   | 8,120   | (2,035)  | (25.1%)  | 14,706  |
| Infrastructure Services                    | 31,426  | 46,552  | (15,126) | (32.5%)  | 73,598  |
| Water and Sewer                            | 21,534  | 28,314  | (6,780)  | (23.9%)  | 51,999  |
| Environment and Planning                   | 515     | 957     | (442)    | (46.2%)  | 2,386   |
| Corporate Affairs                          | 6,282   | 5,516   | 766      | 13.9%    | 16,249  |
| Total Capital Expenditure                  | 65,842  | 89,459  | (23,617) | (26.4%)  | 158,938 |