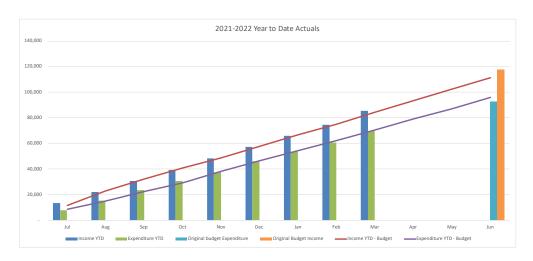

### **Summary Capital Expenditure by Directorate and Funding Source**

Council is currently working on 201 projects, 148 of which were in line with or under budget with 52 projects over budget by \$2.8M.

| Summary Capital Expenditure by Directorate |         | YTD     |          |          | Annual  |
|--------------------------------------------|---------|---------|----------|----------|---------|
|                                            |         | Current |          |          | Current |
| Department                                 | Actuals | Budget  | Variance | Variance | Budget  |
|                                            |         |         |          |          |         |
|                                            |         |         |          |          |         |
|                                            | '000s   | '000s   | '000s    | %        | '000s   |
| Community and Recreation Services          | 6,085   | 8,120   | (2,035)  | (25.1%)  | 14,706  |
| Infrastructure Services                    | 31,426  | 46,552  | (15,126) | (32.5%)  | 73,598  |
| Water and Sewer                            | 21,534  | 28,314  | (6,780)  | (23.9%)  | 51,999  |
| Environment and Planning                   | 515     | 957     | (442)    | (46.2%)  | 2,386   |
| Corporate Affairs                          | 6,282   | 5,516   | 766      | 13.9%    | 16,249  |
| Total Capital Expenditure                  | 65,842  | 89,459  | (23,617) | (26.4%)  | 158,938 |

| YTD Actuals by funding source     |                      |       |                  |                    |  |  |  |  |  |
|-----------------------------------|----------------------|-------|------------------|--------------------|--|--|--|--|--|
| Department                        | Grants Contributions |       | Restricted Funds | General<br>Revenue |  |  |  |  |  |
|                                   | '000s                | '000s | '000s            | '000s              |  |  |  |  |  |
| Community and Recreation Services | 3,890                | 625   | 0                | 1,572              |  |  |  |  |  |
| Infrastructure Services           | 15,759               | 864   | 5,181            | 9,622              |  |  |  |  |  |
| Water and Sewer                   | 4,175                | 0     | 1,310            | 16,054             |  |  |  |  |  |
| Environment and Planning          | 77                   | 0     | 0                | 438                |  |  |  |  |  |
| Corporate Affairs                 | 75                   | 187   | 1,543            | 4,470              |  |  |  |  |  |
| Total Capital Expenditure         | 23,976               | 1,676 | 8,034            | 32,156             |  |  |  |  |  |