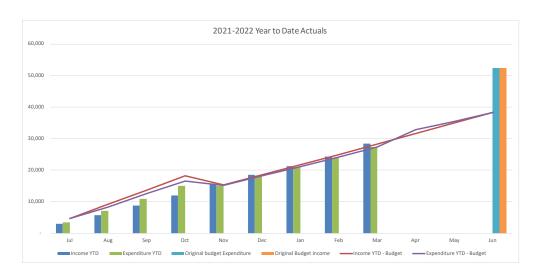

#### **Net Result**

- YTD net result (including capital revenues) at 31 March 2022 was a surplus of \$106.5M compared to the budget surplus of \$53.3. YTD actual includes net \$24.6M gain on sale of Council owned land.
- Council's YTD operating surplus (excluding capital revenue) was a surplus of \$44.5M compared to the budget surplus of \$18.2M.

#### Operating Revenue – \$0.6M favourable to budget

- Rates and annual charges +\$0.6M
- User charges and fees + \$0.7M
- Other operating income including interest, grants and contributions +\$2.8M

• Internal revenue (\$3.5M)

### **Operating Expenses - \$25.6M favourable to budget**

- Employee costs \$8.1M
- Materials and Services \$13.5M
- Internal expenses \$3.2M
- Other including depreciation and borrowing costs \$0.8M

#### Capital Revenue - \$27.0M favourable to budget

- Gain on asset disposals \$24.6M
- Grants and contributions \$2.4M