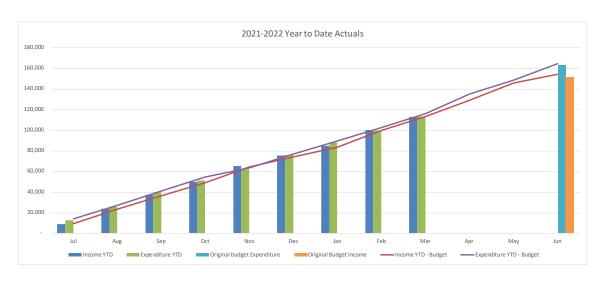

**General, Drainage and Waste Trading Summary** 

|                                        | <b>J</b> | ,       |          |          |          |           |
|----------------------------------------|----------|---------|----------|----------|----------|-----------|
|                                        |          | YTD     |          |          |          |           |
|                                        |          |         |          |          |          | Original  |
|                                        |          | Current |          |          | Year End | Full Year |
|                                        | Actuals  | Budget  | Variance | Variance | Forecast | Budget    |
|                                        | '000s    | '000s   | '000s    | %        |          | '000s     |
| Operating Revenue                      | 352,255  | 351,283 | 971      | 0.3%     | 487,858  | 515,252   |
| Operating Expense                      | 307,375  | 330,263 | 22,889   | 6.9%     | 471,325  | 496,574   |
| Operating Surplus/(Deficit)            | 44,880   | 21,020  | 23,860   |          | 16,533   | 18,678    |
| Capital Revenue                        | 31,724   | 29,462  | 2,262    | 7.7%     | 54,557   | 28,357    |
| Other Capital Income (Asset disposals) | 24,812   | 0       | 24,812   | 0.0%     | 0        | 0         |
| Capital Loss (asset write-off)         | (230)    | 0       | (230)    | 0.0%     | 0        | 0         |
| Net Result                             | 101,186  | 50,482  | 50,704   |          | 71,090   | 47,035    |
|                                        |          |         |          |          |          |           |
| Work in Progress                       | 44,308   | 61,145  | 16,837   | 27.5%    | 107,598  | 109,682   |
| Total Capital Expenditure              | 44,308   | 61,145  | 16,837   |          | 107,598  | 109,682   |
|                                        |          |         |          |          |          |           |