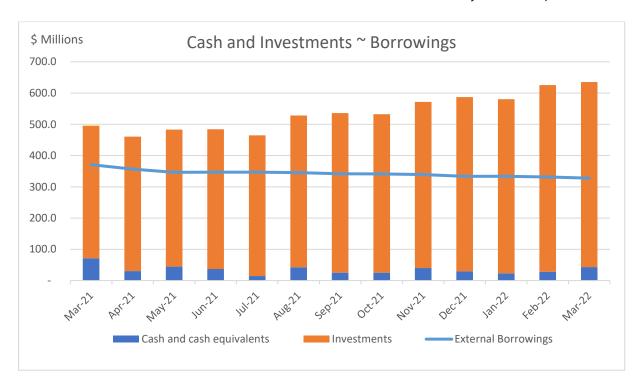

#### **Cash/Investments and Borrowings**

Cash balance 31 March is \$635.3M, an increase of \$9.8M from 28 February.

The increase during March was primarily due to cash being held for loan balloon repayments of \$12.78M (\$5.73m in Water Fund and \$7.05M in Sewer Fund) due at the end of March. These funds were debited by the bank on 4 April 2022

External borrowings 31 March were \$327.8M.

| LOAN REPAYMENT SCHEDULE             |                          |        |         |                 |                |  |  |  |  |
|-------------------------------------|--------------------------|--------|---------|-----------------|----------------|--|--|--|--|
| Fund                                | March '22 Q4 2022 FY 202 |        | FY 2023 | FY 2024 onwards | Total<br>Loans |  |  |  |  |
|                                     | \$'000                   | \$'000 | \$'000  | \$'000          | \$'000         |  |  |  |  |
| General Fund (excl emergency loans) | 528                      | 998    | 2,900   | 14,669          | 19,095         |  |  |  |  |
| Emergency Loans                     | 1,859                    | 2,414  | 9,694   | 123,720         | 137,687        |  |  |  |  |
| Water Fund                          | 846                      | 3,203  | 11,090  | 102,045         | 117,184        |  |  |  |  |
| Sewer Fund                          | 554                      | 7,502  | 3,080   | 34,245          | 45,381         |  |  |  |  |
| Drainage Fund                       | 103                      | 345    | 720     | 7,295           | 8,463          |  |  |  |  |
| Totals                              | 3,890                    | 14,462 | 27,484  | 281,974         | 327,810        |  |  |  |  |