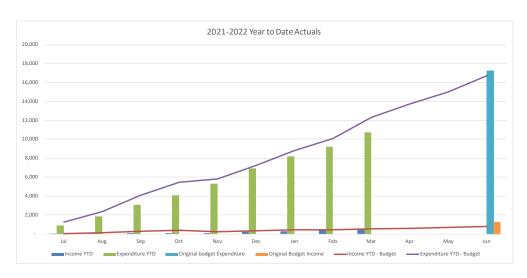

#### Capital Revenue - \$27.0M favourable to budget

- Gain on asset disposals \$24.6M
- Grants and contributions \$2.4M

#### • Gain on disposal of assets

Favourable YTD variance of \$24.8M from sale of land at Warnervale Town Centre \$6.3M, Kiar Ridge \$15.1M and Lucca Road Wyong \$3.4M

#### Capital Grants

Unfavourable YTD variance of \$2.4M due to disruption of works on capital projects due to poor weather.

#### Capital Contributions

Favourable YTD variance of \$4.8M due to non-cash capital contributions of \$4.0M and an increase in Sec. 64 contributions of \$0.7M for water and sewer.