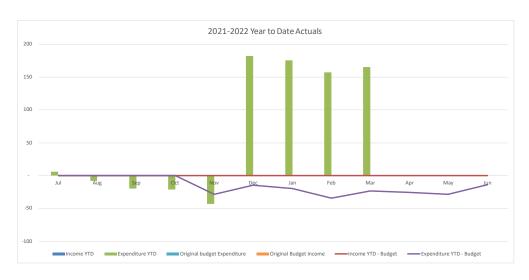

#### Capital Revenue - \$27.0M favourable to budget

- Gain on asset disposals \$24.6M
- Grants and contributions \$2.4M

#### • Gain on disposal of assets

Favourable YTD variance of \$24.8M from sale of land at Warnervale Town Centre \$6.3M, Kiar Ridge \$15.1M and Lucca Road Wyong \$3.4M

#### Capital Grants

Unfavourable YTD variance of \$2.4M due to disruption of works on capital projects due to poor weather.

#### Capital Contributions

Favourable YTD variance of \$4.8M due to non-cash capital contributions of \$4.0M and an increase in Sec. 64 contributions of \$0.7M for water and sewer.