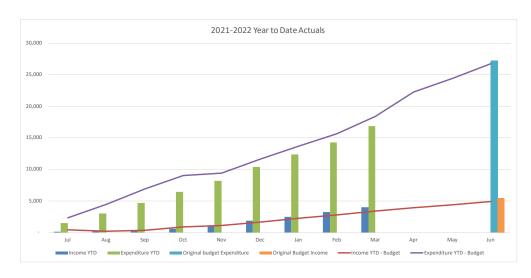

#### **Net Result**

- YTD net result (including capital revenues) at 31 March 2022 was a surplus of \$106.5M compared to the budget surplus of \$53.3. YTD actual includes net \$24.6M gain on sale of Council owned land.
- Council's YTD operating surplus (excluding capital revenue) was a surplus of \$44.5M compared to the budget surplus of \$18.2M.

#### Operating Revenue – \$0.6M favourable to budget

- Rates and annual charges +\$0.6M
- User charges and fees + \$0.7M
- Other operating income including interest, grants and contributions +\$2.8M

• Internal revenue (\$3.5M)

### **Operating Expenses - \$25.6M favourable to budget**

- Employee costs \$8.1M
- Materials and Services \$13.5M
- Internal expenses \$3.2M
- Other including depreciation and borrowing costs \$0.8M

#### Capital Revenue - \$27.0M favourable to budget

- Gain on asset disposals \$24.6M
- Grants and contributions \$2.4M