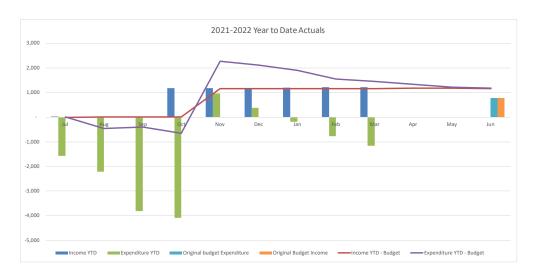

### **Consolidated Entity Summary Commentary**

#### **Net Result**

- YTD net result (including capital revenues) at 31 March 2022 was a surplus of \$106.5M compared to the budget surplus of \$53.3. YTD actual includes net \$24.6M gain on sale of Council owned land.
- Council's YTD operating surplus (excluding capital revenue) was a surplus of \$44.5M compared to the budget surplus of \$18.2M.