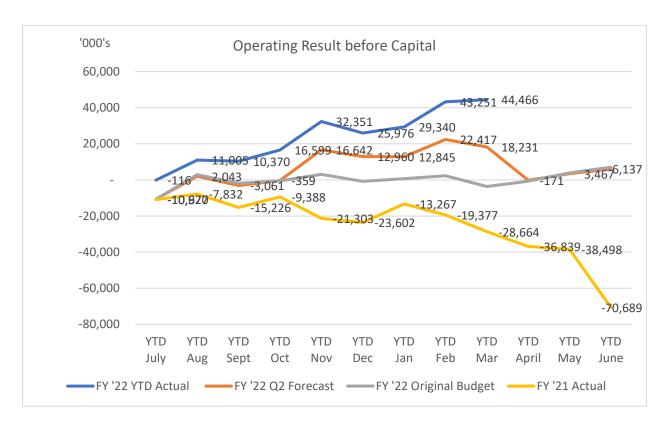

#### **Net Result**

- YTD net result (including capital revenues) at 31 March 2022 was a surplus of \$106.5M compared to the budget surplus of \$53.3. YTD actual includes net \$24.6M gain on sale of Council owned land.
- Council's YTD operating surplus (excluding capital revenue) was a surplus of \$44.5M compared to the budget surplus of \$18.2M.

#### Employee Costs

Favourable YTD variance of \$8.1M attributable to vacant FTE roles offset by reduced capex recovery \$1.6M and increased overtime \$0.6M resulting from the impact of poor weather. The graphical representation of Gross weekly payroll (following the expenditure summary analysis), during financial year prior to amalgamation (2015-2016) and FY20 and FY21 YTD shows current remuneration costs tracking in line with FY16 and the significant year on year reduction during Council's restructure action.