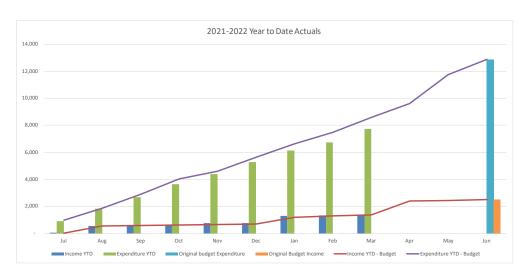

**Water and Sewer Trading Summary** 

|                                        |         | YTD     |          |          |          |           |
|----------------------------------------|---------|---------|----------|----------|----------|-----------|
|                                        |         |         |          |          |          | Original  |
|                                        |         | Current |          |          | Year End | Full Year |
|                                        | Actuals | Budget  | Variance | Variance | Forecast | Budget    |
|                                        | '000s   | '000s   | '000s    | %        |          | '000s     |
| Operating Revenue                      | 112,892 | 113,220 | (328)    | (.3%)    | 153,827  | 151,540   |
| Operating Expense                      | 113,306 | 116,009 | 2,704    | 2.3%     | 164,222  | 163,175   |
| Operating Surplus/(Deficit)            | (414)   | (2,789) | 2,375    |          | (10,396) | (11,635)  |
| Capital Revenue                        | 5,772   | 5,646   | 126      | 2.2%     | 11,957   | 14,533    |
| Other Capital Income (Asset disposals) | 0       | 0       | 0        | 0.0%     | 0        | 0         |
| Capital Loss (asset write-off)         | 0       | 0       | 0        | 0.0%     | 0        | 0         |
| Net Result                             | 5,358   | 2,857   | 2,501    |          | 1,561    | 2,898     |
|                                        |         |         |          |          |          |           |
| Work in Progress                       | 21,534  | 28,314  | 6,780    | 23.9%    | 51,340   | 65,358    |
| Total Capital Expenditure              | 21,534  | 28,314  | 6,780    |          | 51,340   | 65,358    |

| Summary Capital Expenditure by Directorate |         | YTD     |          |          | Annual  |
|--------------------------------------------|---------|---------|----------|----------|---------|
|                                            |         | Current |          |          | Current |
| Department                                 | Actuals | Budget  | Variance | Variance | Budget  |
|                                            |         |         |          |          |         |
|                                            |         |         |          |          |         |
|                                            | '000s   | '000s   | '000s    | %        | '000s   |
| Community and Recreation Services          | 6,085   | 8,120   | (2,035)  | (25.1%)  | 14,706  |
| Infrastructure Services                    | 31,426  | 46,552  | (15,126) | (32.5%)  | 73,598  |
| Water and Sewer                            | 21,534  | 28,314  | (6,780)  | (23.9%)  | 51,999  |
| Environment and Planning                   | 515     | 957     | (442)    | (46.2%)  | 2,386   |
| Corporate Affairs                          | 6,282   | 5,516   | 766      | 13.9%    | 16,249  |
| Total Capital Expenditure                  | 65,842  | 89,459  | (23,617) | (26.4%)  | 158,938 |