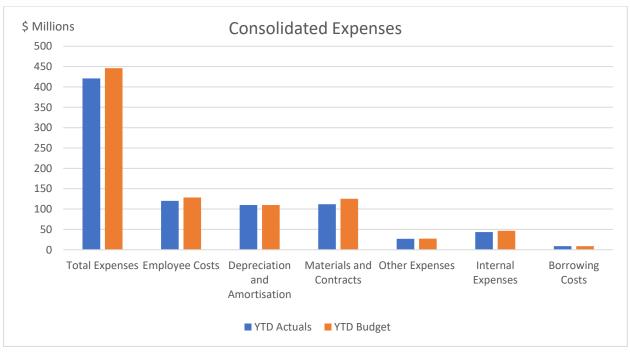

### **Operating Expenses - \$25.6M favourable to budget**

- Employee costs \$8.1M
- Materials and Services \$13.5M
- Internal expenses \$3.2M
- Other including depreciation and borrowing costs \$0.8M

#### Employee Costs

Favourable YTD variance of \$8.1M attributable to vacant FTE roles offset by reduced capex recovery \$1.6M and increased overtime \$0.6M resulting from the impact of poor weather. The graphical representation of Gross weekly payroll (following the expenditure summary analysis), during financial year prior to amalgamation (2015-2016) and FY20 and FY21 YTD shows current remuneration costs tracking in line with FY16 and the significant year on year reduction during Council's restructure action.

#### Materials and Services

Favourable YTD variance of \$13.5M. Savings in materials \$4.8M, contracts, labour hire and consultants \$4.1M and miscellaneous other expenses \$4.6M.

To address the year-to-date underspend it is proposed to reallocate \$4.8M within current Materials and Service's budgets to operating works and purchases that can be actioned and completed in April and May this year.

### Depreciation and Amortisation

In line with budget.

#### • Other Expenses

Favourable YTD variance of \$0.7M through reduced EPA levy charges and reduced donations and grants for community grant programs.

#### • Loss on disposal of assets

Unfavourable YTD variance of \$0.2M attributable to disposal of plant & equipment.