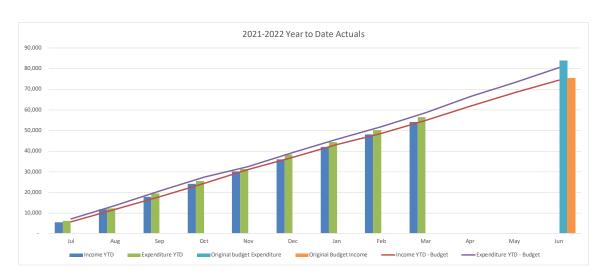

**General, Drainage and Waste Trading Summary** 

|                                        | <b>J</b> | ,       |          |          |          |           |
|----------------------------------------|----------|---------|----------|----------|----------|-----------|
|                                        |          | YTD     |          |          |          |           |
|                                        |          |         |          |          |          | Original  |
|                                        |          | Current |          |          | Year End | Full Year |
|                                        | Actuals  | Budget  | Variance | Variance | Forecast | Budget    |
|                                        | '000s    | '000s   | '000s    | %        |          | '000s     |
| Operating Revenue                      | 352,255  | 351,283 | 971      | 0.3%     | 487,858  | 515,252   |
| Operating Expense                      | 307,375  | 330,263 | 22,889   | 6.9%     | 471,325  | 496,574   |
| Operating Surplus/(Deficit)            | 44,880   | 21,020  | 23,860   |          | 16,533   | 18,678    |
| Capital Revenue                        | 31,724   | 29,462  | 2,262    | 7.7%     | 54,557   | 28,357    |
| Other Capital Income (Asset disposals) | 24,812   | 0       | 24,812   | 0.0%     | 0        | 0         |
| Capital Loss (asset write-off)         | (230)    | 0       | (230)    | 0.0%     | 0        | 0         |
| Net Result                             | 101,186  | 50,482  | 50,704   |          | 71,090   | 47,035    |
|                                        |          |         |          |          |          |           |
| Work in Progress                       | 44,308   | 61,145  | 16,837   | 27.5%    | 107,598  | 109,682   |
| Total Capital Expenditure              | 44,308   | 61,145  | 16,837   |          | 107,598  | 109,682   |
|                                        |          |         |          |          |          |           |