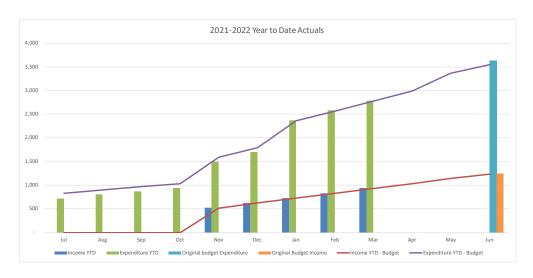

| Summary Capital Expenditure by Directorate |         | YTD     |          |          | Annual  |
|--------------------------------------------|---------|---------|----------|----------|---------|
|                                            |         | Current |          |          | Current |
| Department                                 | Actuals | Budget  | Variance | Variance | Budget  |
|                                            |         |         |          |          |         |
|                                            |         |         |          |          |         |
|                                            | '000s   | '000s   | '000s    | %        | '000s   |
| Community and Recreation Services          | 6,085   | 8,120   | (2,035)  | (25.1%)  | 14,706  |
| Infrastructure Services                    | 31,426  | 46,552  | (15,126) | (32.5%)  | 73,598  |
| Water and Sewer                            | 21,534  | 28,314  | (6,780)  | (23.9%)  | 51,999  |
| Environment and Planning                   | 515     | 957     | (442)    | (46.2%)  | 2,386   |
| Corporate Affairs                          | 6,282   | 5,516   | 766      | 13.9%    | 16,249  |
| Total Capital Expenditure                  | 65,842  | 89,459  | (23,617) | (26.4%)  | 158,938 |