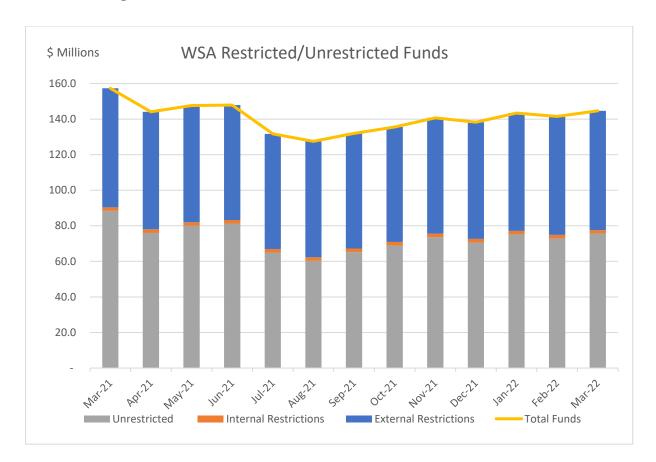

#### **Restricted/Unrestricted Funds**

Council's cash and investment portfolio is held in separate funds as detailed below. These funds are categorised as externally restricted, internally restricted and unrestricted.

Externally restricted funds include developer contributions of \$189.3M categorised as:

| • | S7.11 Contributions       | \$1 | 141.4M |
|---|---------------------------|-----|--------|
| • | S7.12 Levies              | \$  | 19.4M  |
| • | S7.4 Planning agreements  | \$  | 5.7M   |
| • | S64 Contributions – Water | \$  | 3.2M   |
| • | S64 Contributions – Sewer | \$  | 19.6M  |

| Fund                          | General<br>Fund | Water<br>Fund | Sewer Fund | Drainage<br>Fund | Domestic<br>Waste Fund |
|-------------------------------|-----------------|---------------|------------|------------------|------------------------|
|                               | (\$'000)        | (\$'000)      | (\$'000)   | (\$'000)         | (\$'000)               |
| External Restricted Funds     | 188,268         | 7,602         | 22,296     | 37,149           | 93,828                 |
| Internal Restricted Funds     | 90,139          | 989           | 855        | 15               | 58                     |
| <b>Total Restricted Funds</b> | 278,407         | 8,591         | 23,151     | 37,164           | 93,886                 |
| Unrestricted Funds            | 106,372         | (7,326)       | 118,790    | (35,738)         | 12,042                 |
| Total funds by Fund           | 384,779         | 1,265         | 141,941    | 1,426            | 105,928                |

The General Fund unrestricted balance is currently \$106.4M and is available to meet the March 2022 unrestricted funds deficit in Water and Drainage Funds of \$43.1M.

The table below shows the net position of restricted and unrestricted funds for the Water Supply Authority. The unrestricted amount for each fund within the WSA is as follows:

- Water Fund (\$7.3M)
- Sewer \$118.8M
- o Drainage (\$35.7M)

Consolidated and Fund Monthly Financial Reports

March 2022