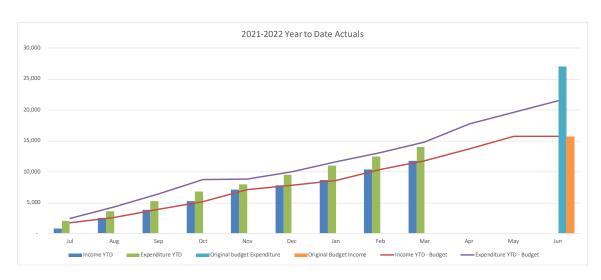

### **Summary Capital Expenditure by Directorate and Funding Source**

Council is currently working on 201 projects, 148 of which were in line with or under budget with 52 projects over budget by \$2.8M.

| Summary Capital Expenditure by Directorate |         | YTD     |          |          | Annual  |
|--------------------------------------------|---------|---------|----------|----------|---------|
|                                            |         | Current |          |          | Current |
| Department                                 | Actuals | Budget  | Variance | Variance | Budget  |
|                                            |         |         |          |          |         |
|                                            |         |         |          |          |         |
|                                            | '000s   | '000s   | '000s    | %        | '000s   |
| Community and Recreation Services          | 6,085   | 8,120   | (2,035)  | (25.1%)  | 14,706  |
| Infrastructure Services                    | 31,426  | 46,552  | (15,126) | (32.5%)  | 73,598  |
| Water and Sewer                            | 21,534  | 28,314  | (6,780)  | (23.9%)  | 51,999  |
| Environment and Planning                   | 515     | 957     | (442)    | (46.2%)  | 2,386   |
| Corporate Affairs                          | 6,282   | 5,516   | 766      | 13.9%    | 16,249  |
| Total Capital Expenditure                  | 65,842  | 89,459  | (23,617) | (26.4%)  | 158,938 |