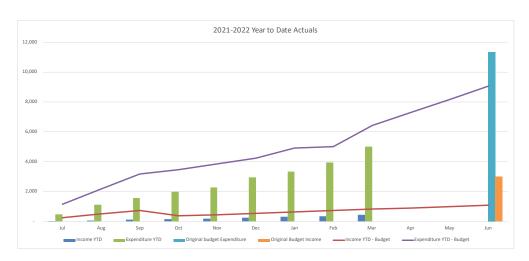

**Water and Sewer Trading Summary** 

|                                        |         | YTD     |          |          |          |           |
|----------------------------------------|---------|---------|----------|----------|----------|-----------|
|                                        |         |         |          |          |          | Original  |
|                                        |         | Current |          |          | Year End | Full Year |
|                                        | Actuals | Budget  | Variance | Variance | Forecast | Budget    |
|                                        | '000s   | '000s   | '000s    | %        |          | '000s     |
| Operating Revenue                      | 112,892 | 113,220 | (328)    | (.3%)    | 153,827  | 151,540   |
| Operating Expense                      | 113,306 | 116,009 | 2,704    | 2.3%     | 164,222  | 163,175   |
| Operating Surplus/(Deficit)            | (414)   | (2,789) | 2,375    |          | (10,396) | (11,635)  |
| Capital Revenue                        | 5,772   | 5,646   | 126      | 2.2%     | 11,957   | 14,533    |
| Other Capital Income (Asset disposals) | 0       | 0       | 0        | 0.0%     | 0        | 0         |
| Capital Loss (asset write-off)         | 0       | 0       | 0        | 0.0%     | 0        | 0         |
| Net Result                             | 5,358   | 2,857   | 2,501    |          | 1,561    | 2,898     |
|                                        |         |         |          |          |          |           |
| Work in Progress                       | 21,534  | 28,314  | 6,780    | 23.9%    | 51,340   | 65,358    |
| Total Capital Expenditure              | 21,534  | 28,314  | 6,780    |          | 51,340   | 65,358    |