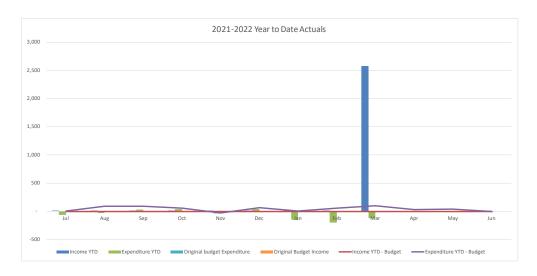

### **Consolidated Entity Summary Commentary**

#### **Net Result**

- YTD net result (including capital revenues) at 31 March 2022 was a surplus of \$106.5M compared to the budget surplus of \$53.3. YTD actual includes net \$24.6M gain on sale of Council owned land.
- Council's YTD operating surplus (excluding capital revenue) was a surplus of \$44.5M compared to the budget surplus of \$18.2M.