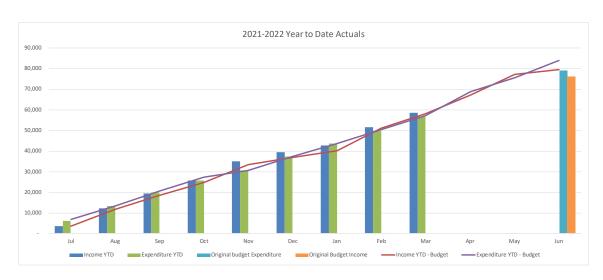

#### **Net Result**

- YTD net result (including capital revenues) at 31 March 2022 was a surplus of \$106.5M compared to the budget surplus of \$53.3. YTD actual includes net \$24.6M gain on sale of Council owned land.
- Council's YTD operating surplus (excluding capital revenue) was a surplus of \$44.5M compared to the budget surplus of \$18.2M.

#### Operating Revenue – \$0.6M favourable to budget

- Rates and annual charges +\$0.6M
- User charges and fees + \$0.7M
- Other operating income including interest, grants and contributions +\$2.8M

• Internal revenue (\$3.5M)

### **Operating Expenses - \$25.6M favourable to budget**

- Employee costs \$8.1M
- Materials and Services \$13.5M
- Internal expenses \$3.2M
- Other including depreciation and borrowing costs \$0.8M

#### Capital Revenue - \$27.0M favourable to budget

- Gain on asset disposals \$24.6M
- Grants and contributions \$2.4M