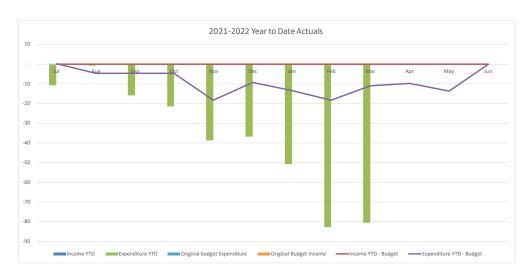

#### Employee Costs

Favourable YTD variance of \$8.1M attributable to vacant FTE roles offset by reduced capex recovery \$1.6M and increased overtime \$0.6M resulting from the impact of poor weather. The graphical representation of Gross weekly payroll (following the expenditure summary analysis), during financial year prior to amalgamation (2015-2016) and FY20 and FY21 YTD shows current remuneration costs tracking in line with FY16 and the significant year on year reduction during Council's restructure action.

#### Materials and Services

Favourable YTD variance of \$13.5M. Savings in materials \$4.8M, contracts, labour hire and consultants \$4.1M and miscellaneous other expenses \$4.6M.

To address the year-to-date underspend it is proposed to reallocate \$4.8M within current Materials and Service's budgets to operating works and purchases that can be actioned and completed in April and May this year.