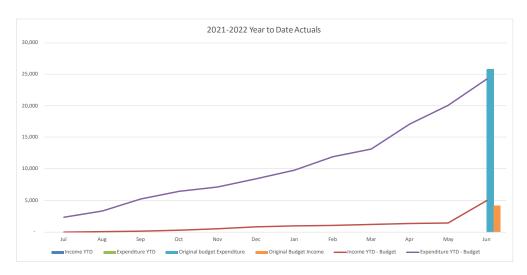

#### **Net Result**

- YTD net result (including capital revenues) at 31 March 2022 was a surplus of \$106.5M compared to the budget surplus of \$53.3. YTD actual includes net \$24.6M gain on sale of Council owned land.
- Council's YTD operating surplus (excluding capital revenue) was a surplus of \$44.5M compared to the budget surplus of \$18.2M.

#### Operating Revenue – \$0.6M favourable to budget

- Rates and annual charges +\$0.6M
- User charges and fees + \$0.7M
- Other operating income including interest, grants and contributions +\$2.8M

• Internal revenue (\$3.5M)

### **Operating Expenses - \$25.6M favourable to budget**

- Employee costs \$8.1M
- Materials and Services \$13.5M
- Internal expenses \$3.2M
- Other including depreciation and borrowing costs \$0.8M

#### Capital Revenue - \$27.0M favourable to budget

- Gain on asset disposals \$24.6M
- Grants and contributions \$2.4M