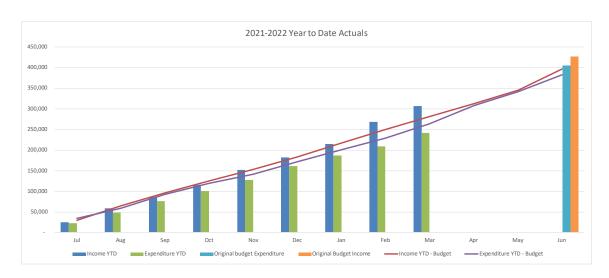

**Water and Sewer Trading Summary** 

|                                        |         | YTD     |          |          |          |           |
|----------------------------------------|---------|---------|----------|----------|----------|-----------|
|                                        |         |         |          |          |          | Original  |
|                                        |         | Current |          |          | Year End | Full Year |
|                                        | Actuals | Budget  | Variance | Variance | Forecast | Budget    |
|                                        | '000s   | '000s   | '000s    | %        |          | '000s     |
| Operating Revenue                      | 112,892 | 113,220 | (328)    | (.3%)    | 153,827  | 151,540   |
| Operating Expense                      | 113,306 | 116,009 | 2,704    | 2.3%     | 164,222  | 163,175   |
| Operating Surplus/(Deficit)            | (414)   | (2,789) | 2,375    |          | (10,396) | (11,635)  |
| Capital Revenue                        | 5,772   | 5,646   | 126      | 2.2%     | 11,957   | 14,533    |
| Other Capital Income (Asset disposals) | 0       | 0       | 0        | 0.0%     | 0        | 0         |
| Capital Loss (asset write-off)         | 0       | 0       | 0        | 0.0%     | 0        | 0         |
| Net Result                             | 5,358   | 2,857   | 2,501    |          | 1,561    | 2,898     |
|                                        |         |         |          |          |          |           |
| Work in Progress                       | 21,534  | 28,314  | 6,780    | 23.9%    | 51,340   | 65,358    |
| Total Capital Expenditure              | 21,534  | 28,314  | 6,780    |          | 51,340   | 65,358    |