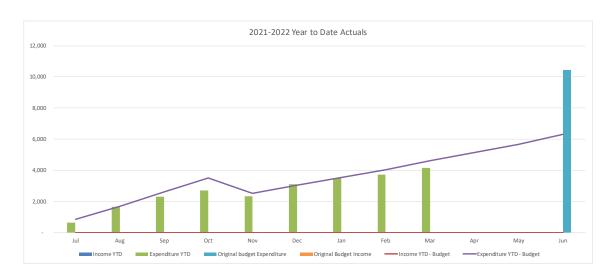

#### Employee Costs

Favourable YTD variance of \$8.1M attributable to vacant FTE roles offset by reduced capex recovery \$1.6M and increased overtime \$0.6M resulting from the impact of poor weather. The graphical representation of Gross weekly payroll (following the expenditure summary analysis), during financial year prior to amalgamation (2015-2016) and FY20 and FY21 YTD shows current remuneration costs tracking in line with FY16 and the significant year on year reduction during Council's restructure action.

#### Materials and Services

Favourable YTD variance of \$13.5M. Savings in materials \$4.8M, contracts, labour hire and consultants \$4.1M and miscellaneous other expenses \$4.6M.

To address the year-to-date underspend it is proposed to reallocate \$4.8M within current Materials and Service's budgets to operating works and purchases that can be actioned and completed in April and May this year.