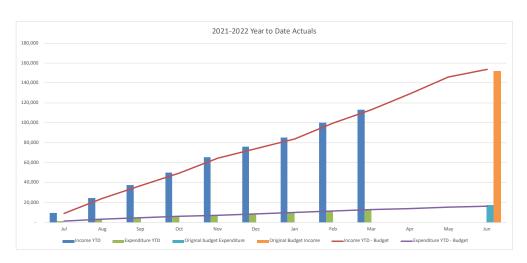

### **Consolidated Entity Summary Commentary**

#### **Net Result**

- YTD net result (including capital revenues) at 31 March 2022 was a surplus of \$106.5M compared to the budget surplus of \$53.3. YTD actual includes net \$24.6M gain on sale of Council owned land.
- Council's YTD operating surplus (excluding capital revenue) was a surplus of \$44.5M compared to the budget surplus of \$18.2M.

#### Operating Revenue – \$0.6M favourable to budget

- Rates and annual charges +\$0.6M
- User charges and fees + \$0.7M
- Other operating income including interest, grants and contributions +\$2.8M

• Internal revenue (\$3.5M)

### **Operating Expenses - \$25.6M favourable to budget**

- Employee costs \$8.1M
- Materials and Services \$13.5M
- Internal expenses \$3.2M
- Other including depreciation and borrowing costs \$0.8M

#### Capital Revenue - \$27.0M favourable to budget

- Gain on asset disposals \$24.6M
- Grants and contributions \$2.4M