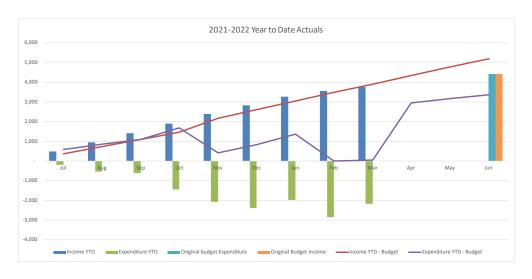

#### **Net Result**

- YTD net result (including capital revenues) at 31 March 2022 was a surplus of \$106.5M compared to the budget surplus of \$53.3. YTD actual includes net \$24.6M gain on sale of Council owned land.
- Council's YTD operating surplus (excluding capital revenue) was a surplus of \$44.5M compared to the budget surplus of \$18.2M.

#### Operating Revenue – \$0.6M favourable to budget

- Rates and annual charges +\$0.6M
- User charges and fees + \$0.7M
- Other operating income including interest, grants and contributions +\$2.8M

• Internal revenue (\$3.5M)

### **Operating Expenses - \$25.6M favourable to budget**

- Employee costs \$8.1M
- Materials and Services \$13.5M
- Internal expenses \$3.2M
- Other including depreciation and borrowing costs \$0.8M

#### Capital Revenue - \$27.0M favourable to budget

- Gain on asset disposals \$24.6M
- Grants and contributions \$2.4M