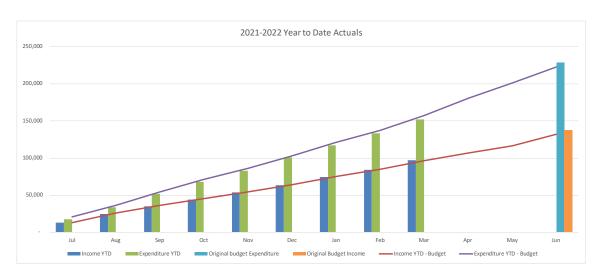

#### **Net Result**

- YTD net result (including capital revenues) at 31 March 2022 was a surplus of \$106.5M compared to the budget surplus of \$53.3. YTD actual includes net \$24.6M gain on sale of Council owned land.
- Council's YTD operating surplus (excluding capital revenue) was a surplus of \$44.5M compared to the budget surplus of \$18.2M.

#### Operating Revenue – \$0.6M favourable to budget

- Rates and annual charges +\$0.6M
- User charges and fees + \$0.7M
- Other operating income including interest, grants and contributions +\$2.8M

• Internal revenue (\$3.5M)

### **Operating Expenses - \$25.6M favourable to budget**

- Employee costs \$8.1M
- Materials and Services \$13.5M
- Internal expenses \$3.2M
- Other including depreciation and borrowing costs \$0.8M

#### Capital Revenue - \$27.0M favourable to budget

- Gain on asset disposals \$24.6M
- Grants and contributions \$2.4M

### **Summary Consolidated Operational Results**

|                                           | CUR     | RENT MO           | NTH      | YEAR TO DATE |                   |          | FULL YEAR                   |                     |                    |                      |
|-------------------------------------------|---------|-------------------|----------|--------------|-------------------|----------|-----------------------------|---------------------|--------------------|----------------------|
|                                           | Actuals | Adopted<br>Budget | Variance | Actuals      | Adopted<br>Budget | Variance | Last Year<br>YTD<br>Actuals | Last Year<br>Actual | Original<br>Budget | Year End<br>Forecast |
|                                           | \$'000  | \$'000            | \$'000   | \$'000       | \$'000            | \$'000   | \$'000                      | \$'000              | \$'000             | \$'000               |
| Operating Income                          |         |                   |          |              |                   |          |                             |                     |                    |                      |
| Rates and Annual Charges                  | 30,789  | 30,722            | 67       | 273,346      | 272,778           | 569      | 248,366                     | 331,384             | 361,871            | 365,661              |
| User Charges and Fees                     | 15,085  | 12,849            | 2,236    | 104,112      | 103,407           | 705      | 104,878                     | 139,105             | 140,269            | 139,507              |
| Other Revenue                             | 1,459   | 739               | 721      | 8,705        | 7,310             | 1,395    | 7,186                       | 12,666              | 9,196              | 9,835                |
| Interest                                  | 622     | 362               | 260      | 4,348        | 3,257             | 1,092    | 4,367                       | 5,598               | 4,442              | 4,442                |
| Grants and Contributions                  | 682     | 343               | 340      | 19,657       | 19,237            | 420      | 21,475                      | 42,409              | 49,491             | 42,974               |
| Gain on Disposal                          | 3,374   | -                 | 3,374    | 24,812       | -                 | 24,812   | 1,497                       | 2,609               | -                  | -                    |
| Other Income                              | 649     | 663               | (14)     | 5,521        | 5,589             | (68)     | 5,973                       | 8,214               | 8,056              | 7,591                |
| Internal Revenue                          | 5,394   | 6,450             | (1,056)  | 49,458       | 52,928            | (3,470)  | 55,676                      | 74,557              | 93,467             | 71,675               |
| Total Income attributable to Operations   | 58,054  | 52,128            | 5,927    | 489,959      | 464,504           | 25,455   | 449,418                     | 616,542             | 666,792            | 641,684              |
| Operating Expenses                        |         |                   |          |              |                   |          |                             |                     |                    |                      |
| Employee Costs                            | 15,661  | 16,856            | 1,196    | 120,244      | 128,371           | 8,127    | 153,426                     | 222,617             | 175,833            | 172,853              |
| Borrowing Costs                           | 905     | 903               | (2)      | 8.772        | 8,831             | 59       | 10.553                      | 16.414              | 173,633            | 12,590               |
| Materials and Contracts                   | 14,677  | 15,834            | 1,157    | 111,723      | 125,264           | 13,541   | 121,448                     | 181,128             | 175,793            |                      |
| Depreciation and Amortisation             | 12,935  | 13,168            | 233      | 109,950      | 109,951           | 13,341   | 121,446                     | 162,303             |                    |                      |
| Other Expenses                            | 4,363   | 4,259             | (104)    | 26,732       | 27,404            | 672      | 26,007                      | 36,059              | 177,106<br>39,192  |                      |
| Loss on Disposal                          | 230     | 4,239             | (230)    | 20,732       | 21,404            | (230)    | 761                         | 9,660               | 33,132             | 31,422               |
| Internal Expenses                         | 4,925   | 5,292             | 367      | 43,259       | 46.452            | 3.193    | 44,142                      | 59.051              | 74,354             | 61.706               |
| Total Expenses attributable to Operations | 53,696  | 56,313            | 2,617    | 420,911      | 446,273           | 25,362   | 478,082                     | 687,231             | 659,749            |                      |
| ,                                         |         | - 7               | ,-       | - /-         | -,-               | -,-      | -,                          | ,                   |                    | , .                  |
| Operating Result                          |         |                   |          |              |                   |          |                             |                     |                    |                      |
| after Overheads and before Capital        | 4,358   | (4,186)           | 8,544    | 69,048       | 18,231            | 50,817   | (28,664)                    | (70,689)            | 7,043              | 6,137                |
| Amounts                                   |         |                   |          |              |                   |          |                             |                     |                    |                      |
| Capital Grants                            | 3,063   | 5,940             | (2,878)  | 20,273       | 22,719            | (2,446)  | 23,276                      | 36,893              | 8.445              | 43.652               |
| Capital Contributions                     | 3,732   | 1,780             | 1,952    | 17,223       | 12,390            | 4,834    | 13,580                      | 46,810              | 34,445             | -,                   |
| Grants and Contributions Capital Received | 6,795   | 7,721             | (926)    | 37,496       | 35,108            | 2,388    | 36,856                      | 83,703              | 42,890             |                      |
| •                                         | ,       | ,                 | , ,,     | ,            | ,                 | ,        | ,                           | ,                   |                    | ,                    |
| Net Operating Result                      | 11,153  | 3,535             | 7,618    | 106,544      | 53,339            | 53,205   | 8,192                       | 13,014              | 49,933             | 72,651               |