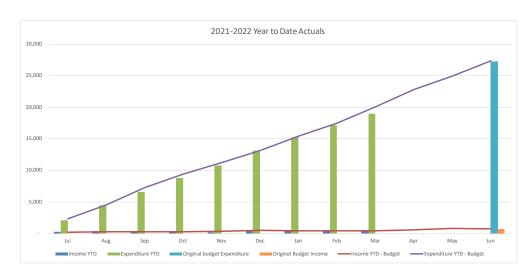

**General, Drainage and Waste Trading Summary** 

|                                        | <b>J</b> | ,       |          |          |          |           |
|----------------------------------------|----------|---------|----------|----------|----------|-----------|
|                                        |          | YTD     |          |          |          |           |
|                                        |          |         |          |          |          | Original  |
|                                        |          | Current |          |          | Year End | Full Year |
|                                        | Actuals  | Budget  | Variance | Variance | Forecast | Budget    |
|                                        | '000s    | '000s   | '000s    | %        |          | '000s     |
| Operating Revenue                      | 352,255  | 351,283 | 971      | 0.3%     | 487,858  | 515,252   |
| Operating Expense                      | 307,375  | 330,263 | 22,889   | 6.9%     | 471,325  | 496,574   |
| Operating Surplus/(Deficit)            | 44,880   | 21,020  | 23,860   |          | 16,533   | 18,678    |
| Capital Revenue                        | 31,724   | 29,462  | 2,262    | 7.7%     | 54,557   | 28,357    |
| Other Capital Income (Asset disposals) | 24,812   | 0       | 24,812   | 0.0%     | 0        | 0         |
| Capital Loss (asset write-off)         | (230)    | 0       | (230)    | 0.0%     | 0        | 0         |
| Net Result                             | 101,186  | 50,482  | 50,704   |          | 71,090   | 47,035    |
|                                        |          |         |          |          |          |           |
| Work in Progress                       | 44,308   | 61,145  | 16,837   | 27.5%    | 107,598  | 109,682   |
| Total Capital Expenditure              | 44,308   | 61,145  | 16,837   |          | 107,598  | 109,682   |
|                                        |          |         |          |          |          |           |