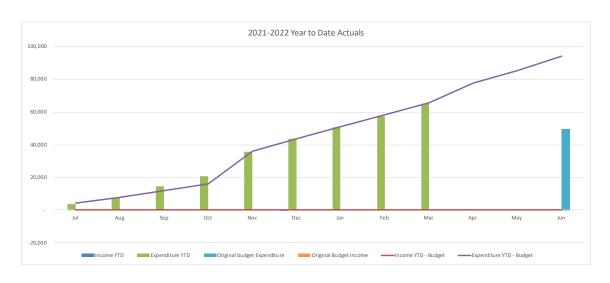

### **Summary Capital Expenditure by Directorate and Funding Source**

Council is currently working on 201 projects, 148 of which were in line with or under budget with 52 projects over budget by \$2.8M.

| Summary Capital Expenditure by Directorate |         | YTD     |          |          | Annual  |
|--------------------------------------------|---------|---------|----------|----------|---------|
|                                            |         | Current |          |          | Current |
| Department                                 | Actuals | Budget  | Variance | Variance | Budget  |
|                                            |         |         |          |          |         |
|                                            |         |         |          |          |         |
|                                            | '000s   | '000s   | '000s    | %        | '000s   |
| Community and Recreation Services          | 6,085   | 8,120   | (2,035)  | (25.1%)  | 14,706  |
| Infrastructure Services                    | 31,426  | 46,552  | (15,126) | (32.5%)  | 73,598  |
| Water and Sewer                            | 21,534  | 28,314  | (6,780)  | (23.9%)  | 51,999  |
| Environment and Planning                   | 515     | 957     | (442)    | (46.2%)  | 2,386   |
| Corporate Affairs                          | 6,282   | 5,516   | 766      | 13.9%    | 16,249  |
| Total Capital Expenditure                  | 65,842  | 89,459  | (23,617) | (26.4%)  | 158,938 |