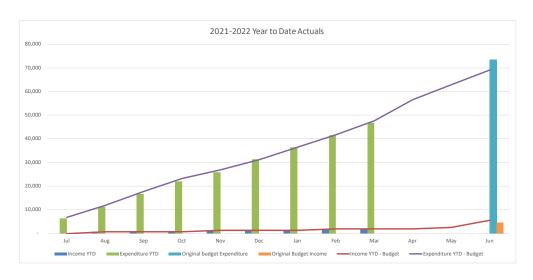

**General, Drainage and Waste Trading Summary** 

|                                        | <b>J</b> | ,       |          |          |          |           |
|----------------------------------------|----------|---------|----------|----------|----------|-----------|
|                                        |          | YTD     |          |          |          |           |
|                                        |          |         |          |          |          | Original  |
|                                        |          | Current |          |          | Year End | Full Year |
|                                        | Actuals  | Budget  | Variance | Variance | Forecast | Budget    |
|                                        | '000s    | '000s   | '000s    | %        |          | '000s     |
| Operating Revenue                      | 352,255  | 351,283 | 971      | 0.3%     | 487,858  | 515,252   |
| Operating Expense                      | 307,375  | 330,263 | 22,889   | 6.9%     | 471,325  | 496,574   |
| Operating Surplus/(Deficit)            | 44,880   | 21,020  | 23,860   |          | 16,533   | 18,678    |
| Capital Revenue                        | 31,724   | 29,462  | 2,262    | 7.7%     | 54,557   | 28,357    |
| Other Capital Income (Asset disposals) | 24,812   | 0       | 24,812   | 0.0%     | 0        | 0         |
| Capital Loss (asset write-off)         | (230)    | 0       | (230)    | 0.0%     | 0        | 0         |
| Net Result                             | 101,186  | 50,482  | 50,704   |          | 71,090   | 47,035    |
|                                        |          |         |          |          |          |           |
| Work in Progress                       | 44,308   | 61,145  | 16,837   | 27.5%    | 107,598  | 109,682   |
| Total Capital Expenditure              | 44,308   | 61,145  | 16,837   |          | 107,598  | 109,682   |
|                                        |          |         |          |          |          |           |

| Summary Capital Expenditure by Directorate |         | YTD     |          |          | Annual  |
|--------------------------------------------|---------|---------|----------|----------|---------|
|                                            |         | Current |          |          | Current |
| Department                                 | Actuals | Budget  | Variance | Variance | Budget  |
|                                            |         |         |          |          |         |
|                                            |         |         |          |          |         |
|                                            | '000s   | '000s   | '000s    | %        | '000s   |
| Community and Recreation Services          | 6,085   | 8,120   | (2,035)  | (25.1%)  | 14,706  |
| Infrastructure Services                    | 31,426  | 46,552  | (15,126) | (32.5%)  | 73,598  |
| Water and Sewer                            | 21,534  | 28,314  | (6,780)  | (23.9%)  | 51,999  |
| Environment and Planning                   | 515     | 957     | (442)    | (46.2%)  | 2,386   |
| Corporate Affairs                          | 6,282   | 5,516   | 766      | 13.9%    | 16,249  |
| Total Capital Expenditure                  | 65,842  | 89,459  | (23,617) | (26.4%)  | 158,938 |