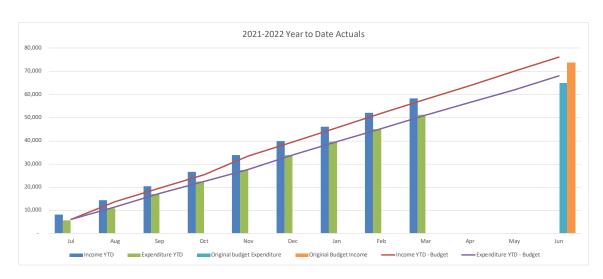

#### **Net Result**

- YTD net result (including capital revenues) at 31 March 2022 was a surplus of \$106.5M compared to the budget surplus of \$53.3. YTD actual includes net \$24.6M gain on sale of Council owned land.
- Council's YTD operating surplus (excluding capital revenue) was a surplus of \$44.5M compared to the budget surplus of \$18.2M.

#### Operating Revenue – \$0.6M favourable to budget

- Rates and annual charges +\$0.6M
- User charges and fees + \$0.7M
- Other operating income including interest, grants and contributions +\$2.8M

• Internal revenue (\$3.5M)

### **Operating Expenses - \$25.6M favourable to budget**

- Employee costs \$8.1M
- Materials and Services \$13.5M
- Internal expenses \$3.2M
- Other including depreciation and borrowing costs \$0.8M