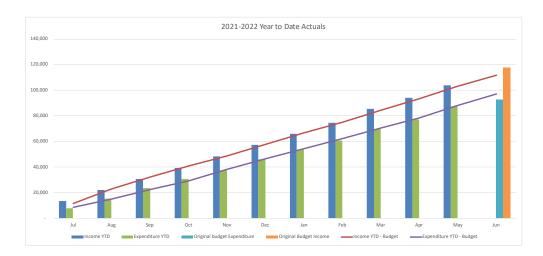

|                                        |         | YTD     |          |          |          |           |  |  |  |
|----------------------------------------|---------|---------|----------|----------|----------|-----------|--|--|--|
|                                        |         |         |          |          |          | Original  |  |  |  |
|                                        |         | Current |          |          | Year End | Full Year |  |  |  |
|                                        | Actuals | Budget  | Variance | Variance | Forecast | Budget    |  |  |  |
|                                        | '000s   | '000s   | '000s    | %        |          | '000s     |  |  |  |
| Operating Revenue                      | 455,598 | 451,082 | 4,516    | 1.0%     | 492,722  | 515,252   |  |  |  |
| Operating Expense                      | 415,370 | 419,540 | 4,170    | 1.0%     | 467,101  | 496,574   |  |  |  |
| Operating Surplus/(Deficit)            | 40,228  | 31,542  | 8,686    |          | 25,621   | 18,678    |  |  |  |
| Capital Revenue                        | 41,096  | 34,565  | 6,530    | 18.9%    | 43,502   | 28,357    |  |  |  |
| Other Capital Income (Asset disposals) | 25,133  | 24,812  | 321      | 0.0%     | 24,812   | 0         |  |  |  |
| Capital Loss (asset write-off)         | (271)   | (345)   | 74       | 0.0%     | (345)    | 0         |  |  |  |
| Net Result                             | 106,186 | 90,575  | 15,611   |          | 93,590   | 47,035    |  |  |  |
|                                        |         |         |          |          |          |           |  |  |  |
| Work in Progress                       | 57,172  | 79,480  | 22,308   | 28.1%    | 84,903   | 109,682   |  |  |  |
| Total Capital Expenditure              | 57,172  | 79,480  | 22,308   |          | 84,903   | 109,682   |  |  |  |
|                                        |         |         |          |          |          |           |  |  |  |

#### General, Drainage and Waste Trading Summary