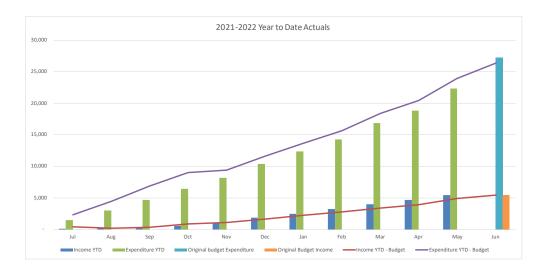

### **Consolidated Trading Summary**

|                                        |         | YTD     |          |          |          |           |
|----------------------------------------|---------|---------|----------|----------|----------|-----------|
|                                        |         |         |          |          |          | Original  |
|                                        |         | Current |          |          | Year End | Full Year |
|                                        | Actuals | Budget  | Variance | Variance | Forecast | Budget    |
|                                        | '000s   | '000s   | '000s    | %        |          | '000s     |
| Operating Revenue                      | 597,546 | 594,070 | 3,476    | 0.6%     | 646,228  | 666,792   |
| Operating Expense                      | 554,344 | 560,803 | 6,459    | 1.2%     | 630,250  | 659,749   |
| Operating Surplus/(Deficit)            | 43,201  | 33,266  | 9,935    |          | 15,979   | 7,043     |
| Capital Revenue                        | 51,739  | 44,872  | 6,867    | 15.3%    | 56,302   | 42,890    |
| Other Capital Income (Asset disposals) | 25,179  | 24,812  | 367      | 0.0%     | 24,812   | 0         |
| Capital Loss (asset write-off)         | (271)   | (345)   | 74       | 0.0%     | (345)    | 0         |
| Net Result                             | 119,848 | 102,605 | 17,243   |          | 96,748   | 49,933    |
|                                        |         |         |          |          |          |           |
| Work in Progress                       | 86,119  | 112,488 | 26,369   | 23.4%    | 136,243  | 175,040   |
| Total Capital Expenditure              | 86,119  | 112,488 | 26,369   |          | 136,243  | 175,040   |

### Net Result

- YTD net result (including capital revenues) at 31 May 2022 was a surplus of \$119.8M compared to the budget surplus of \$102.6M. YTD actual includes \$25.2M gain on sale of Council owned land properties.
- Council's YTD operating surplus (excluding capital revenue and asset sale profit/loss) was a surplus of \$43.2M compared to the budget surplus of \$33.3M.