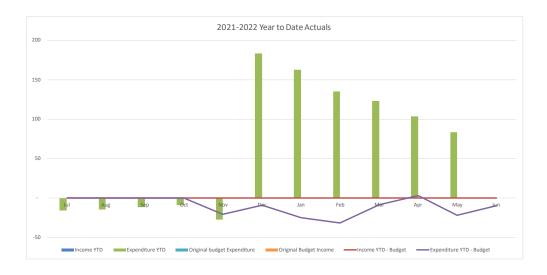

### Expenditure

Employee Costs

Favourable YTD variance of \$9.1M attributable to vacant FTE roles \$10.1M offset by increased overtime \$1.0M resulting from the impact of poor weather. The graphical representation of Gross weekly payroll (following the expenditure summary analysis), during financial year prior to amalgamation (2015-2016) and FY20 and FY21 YTD shows current remuneration costs tracking in line with FY16 and the significant year on year reduction during Council's restructure action.

#### Gross Weekly Payroll - 2015/16 v 2020/21 & 2021/22