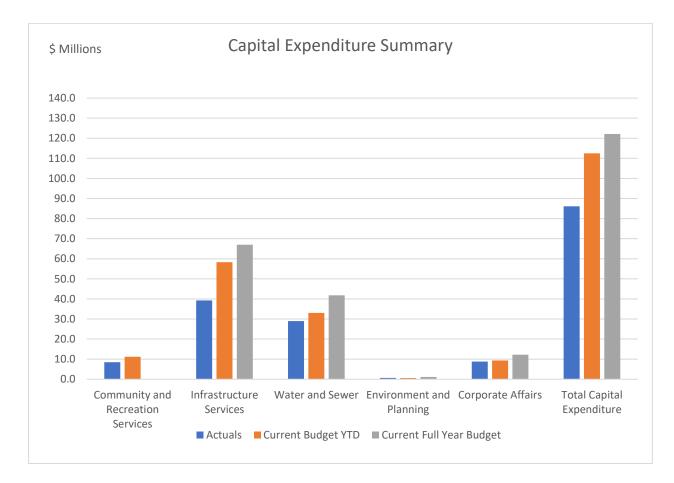

### Summary Capital Expenditure by Directorate and Funding Source

Council is currently working on 287 projects, 227 of which were in line with or under budget with 60 projects over budget.

| Summary Capital Expenditure by Directorate |         | YTD     |          |          | Annual  |
|--------------------------------------------|---------|---------|----------|----------|---------|
|                                            |         | Current |          |          | Current |
| Department                                 | Actuals | Budget  | Variance | Variance | Budget  |
|                                            | '000s   | '000s   | '000s    | %        | '000s   |
| Community and Recreation Services          | 8,467   | 11,212  | (2,745)  | (24.5%)  | 14,106  |
| Infrastructure Services                    | 39,280  | 58,300  | (19,020) | (32.6%)  | 66,963  |
| Water and Sewer                            | 28,947  | 33,008  | (4,061)  | (12.3%)  | 41,781  |
| Environment and Planning                   | 635     | 602     | 33       | 5.5%     | 1,170   |
| Corporate Affairs                          | 8,790   | 9,366   | (576)    | (6.1%)   | 12,223  |
| Total Capital Expenditure                  | 86,119  | 112,488 | (26,369) | (23.4%)  | 136,243 |

### **Capital Expenditure Summary**