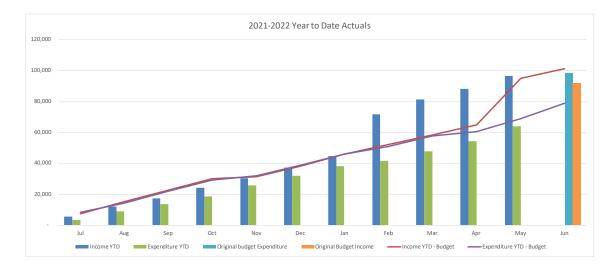

### **Consolidated Entity Summary Commentary**

### Net Result

- YTD net result (including capital revenues) at 31 May 2022 was a surplus of \$119.8M compared to the budget surplus of \$102.6M. YTD actual includes \$25.2M gain on sale of Council owned land properties.
- Council's YTD operating surplus (excluding capital revenue and asset sale profit/loss) was a surplus of \$43.2M compared to the budget surplus of \$33.3M.

### **Operating Revenue – \$3.5M favourable to budget**

- User charges and fees +\$2.0M
- Other revenue +\$1.6M

### **Operating Expenses - \$6.5M favourable to budget**

- Employee costs +\$9.1M
- Materials and Services +\$9.2M
- Other expenses -\$11.7M

### Capital Items - \$7.3M favourable to budget

- Net gain/(loss) on asset disposals +\$0.4M
- Grants and contributions +\$6.9M

|                                                                | CUR      | RENT MO           | NTH      |         | YEAR T            | O DATE   |                             | F                   | ULL YEAR           |                      |
|----------------------------------------------------------------|----------|-------------------|----------|---------|-------------------|----------|-----------------------------|---------------------|--------------------|----------------------|
|                                                                | Actuals  | Adopted<br>Budget | Variance | Actuals | Adopted<br>Budget | Variance | Last Year<br>YTD<br>Actuals | Last Year<br>Actual | Original<br>Budget | Year End<br>Forecast |
|                                                                | \$'000   | \$'000            | \$'000   | \$'000  | \$'000            | \$'000   | \$'000                      | \$'000              | \$'000             | \$'000               |
| Operating Income                                               |          |                   |          |         |                   |          |                             |                     |                    |                      |
| Rates and Annual Charges                                       | 31,853   | 32,207            | (353)    | 338,412 | 338,604           | (192)    | 308,336                     | 331,384             | 361,871            | 365,986              |
| User Charges and Fees                                          | 12,766   | 10,604            | 2,163    | 128,254 | 126,299           | 1,955    | 130,521                     | 139,105             | 140,269            | 139,387              |
| Other Revenue                                                  | 1,539    | 1,301             | 238      | 10,976  | 9,364             | 1,612    | 9,761                       | 12,666              | 9,196              | 10,261               |
| Interest                                                       | (648)    | 362               | (1,010)  | 4,337   | 3,980             | 357      | 5,359                       | 5,598               | 4,442              | 4,442                |
| Grants and Contributions                                       | 5,053    | 10,031            | (4,979)  | 46,500  | 46,306            | 194      | 26,638                      | 42,409              | 49,491             | 49,097               |
| Gain on Disposal                                               | 237      | 24,812            | (24,575) | 25,179  | 24,812            | 367      | 1,816                       | 2,609               | -                  | 24,812               |
| Other Income                                                   | 895      | 785               | 110      | 7,127   | 6,964             | 163      | 7,292                       | 8,214               | 8,056              | 7,681                |
| Internal Revenue                                               | 7,181    | 4,181             | 2,999    | 61,939  | 62,553            | (614)    | 67,521                      | 74,557              | 93,467             | 69,375               |
| Total Income attributable to Operations                        | 58,876   | 84,283            | (25,407) | 622,725 | 618,882           | 3,843    | 557,244                     | 616,542             | 666,792            | 671,041              |
| Operating Expenses                                             |          |                   |          |         |                   |          |                             |                     |                    |                      |
| Employee Costs                                                 | 13,273   | 13,305            | 33       | 146,475 | 155,540           | 9,065    | 191,636                     | 222,617             | 175,833            | 172,696              |
| Borrowing Costs                                                | 2,331    | 2,273             | (58)     | 11,945  | 11,926            | (18)     | 14,086                      | 16,414              | 17,471             | 12,748               |
| Materials and Services                                         | 20,302   | 20,579            | 278      | 149,573 | 158,760           | 9,187    | 149,527                     | 181,128             | 175,793            | 178,438              |
| Depreciation and Amortisation                                  | 16,975   | 23,282            | 6,308    | 147,643 | 147,847           | 203      | 150,687                     | 162,303             | 177,106            | 170,021              |
| Other Expenses                                                 | 14,386   | 2,385             | (12,001) | 44,052  | 32,312            | (11,740) | 32,214                      | 36,059              | 39,192             | 36,417               |
| Loss on Disposal                                               | (11,289) | 345               | 11,634   | 271     | 345               | 74       | 3,731                       | 9,660               | -                  | 345                  |
| Internal Expenses                                              | 6,482    | 3,586             | (2,895)  | 54,657  | 54,419            | (238)    | 53,862                      | 59,051              | 74,354             | 59,931               |
| Total Expenses attributable to Operations                      | 62,459   | 65,757            | 3,298    | 554,616 | 561,149           | 6,533    | 595,742                     | 687,231             | 659,749            | 630,595              |
| Operating Result<br>after Overheads and before Capital Amounts | (3,582)  | 18,526            | (22,109) | 68,109  | 57,733            | 10,376   | (38,498)                    | (70,689)            | 7,043              | 40,445               |
|                                                                |          |                   |          |         |                   |          |                             |                     |                    |                      |
| Capital Grants                                                 | 7,044    | (2,284)           | 9,328    | 29,136  | 24,683            | 4,453    | 31,126                      | 36,893              | 8,445              | 36,431               |
| Capital Contributions                                          | 3,258    | 6,018             | (2,760)  | 22,603  | 20,188            | 2,415    | 35,774                      | 46,810              | 34,445             | 19,871               |
| Grants and Contributions Capital Received                      | 10,302   | 3,734             | 6,568    | 51,739  | 44,872            | 6,867    | 66,900                      | 83,703              | 42,890             | 56,302               |
| Net Operating Result                                           | 6,720    | 22,261            | (15,541) | 119,848 | 102,605           | 17,243   | 28,402                      | 13,014              | 49,933             | 96,748               |