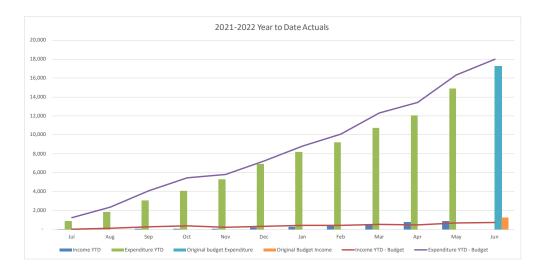

### Water and Sewer Trading Summary

|                                        |         | YTD     |          |          |          |           |
|----------------------------------------|---------|---------|----------|----------|----------|-----------|
|                                        |         |         |          |          |          | Original  |
|                                        |         | Current |          |          | Year End | Full Year |
|                                        | Actuals | Budget  | Variance | Variance | Forecast | Budget    |
|                                        | '000s   | '000s   | '000s    | %        |          | '000s     |
| Operating Revenue                      | 141,948 | 142,988 | (1,040)  | (.7%)    | 153,507  | 151,540   |
| Operating Expense                      | 138,975 | 141,264 | 2,289    | 1.6%     | 163,149  | 163,175   |
| Operating Surplus/(Deficit)            | 2,973   | 1,724   | 1,249    |          | (9,642)  | (11,635)  |
| Capital Revenue                        | 10,643  | 10,306  | 337      | 3.3%     | 12,800   | 14,533    |
| Other Capital Income (Asset disposals) | 46      | 0       | 46       | 0.0%     | 0        | 0         |
| Capital Loss (asset write-off)         | 0       | 0       | 0        | 0.0%     | 0        | 0         |
| Net Result                             | 13,662  | 12,030  | 1,632    |          | 3,158    | 2,898     |
|                                        |         |         |          |          |          |           |
| Work in Progress                       | 28,947  | 33,008  | 4,061    | 12.3%    | 51,340   | 65,358    |
| Total Capital Expenditure              | 28,947  | 33,008  | 4,061    |          | 51,340   | 65,358    |