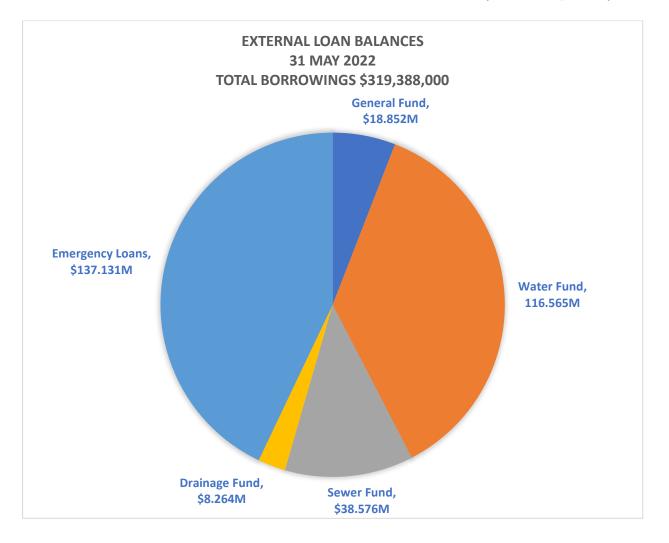

### **Cash/Investments and Borrowings**

Cash balance 31 May is \$669.3M, an increase of \$30.2M from 28 April.

The increase during May was due to quarterly rates received at the end of May.

External borrowings at 31 May were \$319.4M.

| EXTERNAL LOAN REPAYMENT SCHEDULE    |                          |        |         |                    |                |  |  |  |  |  |  |
|-------------------------------------|--------------------------|--------|---------|--------------------|----------------|--|--|--|--|--|--|
| Fund                                | May '22 June '22 FY 2023 |        | FY 2023 | FY 2024<br>onwards | Total<br>Loans |  |  |  |  |  |  |
|                                     | \$'000                   | \$'000 | \$'000  | \$'000             | \$'000         |  |  |  |  |  |  |
| General Fund (excl emergency loans) | 244                      | 755    | 2,900   | 14,953             | 18,852         |  |  |  |  |  |  |
| Emergency Loans                     | 278                      | 1,858  | 9,694   | 125,301            | 137,131        |  |  |  |  |  |  |
| Water Fund                          | 990                      | 2,584  | 11,090  | 101,901            | 116,565        |  |  |  |  |  |  |
| Sewer Fund                          | 213                      | 697    | 3,080   | 34,586             | 38,576         |  |  |  |  |  |  |
| Drainage Fund                       | 199                      | 146    | 720     | 7,199              | 8,264          |  |  |  |  |  |  |
| Totals                              | 1,924                    | 6,040  | 27,484  | 283,940            | 319,388        |  |  |  |  |  |  |