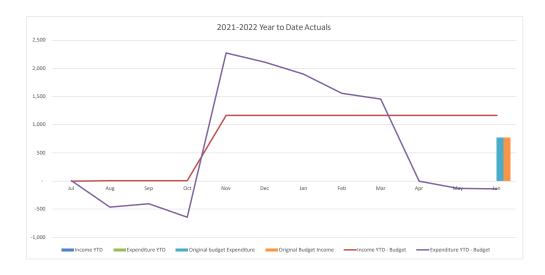

|                                            |         |           |          | .,       | ,        | ,        | , ,,    | (272.0-7 |        | ,         |        | ,        |        |                 |



## 06.07. Information and Technology

# **Operating Statement**



|                                            | CU       | RRENT MON         | тн       |          | YEAR T            | DATE     |                             |                     |                    | FULL YEAR          |                     |                      |        |                                                                                               |
|--------------------------------------------|----------|-------------------|----------|----------|-------------------|----------|-----------------------------|---------------------|--------------------|--------------------|---------------------|----------------------|--------|------------------------------------------------------------------------------