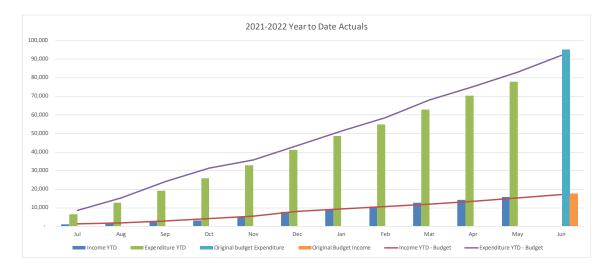

### **Consolidated Trading Summary**

|                                        |         | YTD     |          |          |          |           |
|----------------------------------------|---------|---------|----------|----------|----------|-----------|
|                                        |         |         |          |          |          | Original  |
|                                        |         | Current |          |          | Year End | Full Year |
|                                        | Actuals | Budget  | Variance | Variance | Forecast | Budget    |
|                                        | '000s   | '000s   | '000s    | %        |          | '000s     |
| Operating Revenue                      | 597,546 | 594,070 | 3,476    | 0.6%     | 646,228  | 666,792   |
| Operating Expense                      | 554,344 | 560,803 | 6,459    | 1.2%     | 630,250  | 659,749   |
| Operating Surplus/(Deficit)            | 43,201  | 33,266  | 9,935    |          | 15,979   | 7,043     |
| Capital Revenue                        | 51,739  | 44,872  | 6,867    | 15.3%    | 56,302   | 42,890    |
| Other Capital Income (Asset disposals) | 25,179  | 24,812  | 367      | 0.0%     | 24,812   | 0         |
| Capital Loss (asset write-off)         | (271)   | (345)   | 74       | 0.0%     | (345)    | 0         |
| Net Result                             | 119,848 | 102,605 | 17,243   |          | 96,748   | 49,933    |
|                                        |         |         |          |          |          |           |
| Work in Progress                       | 86,119  | 112,488 | 26,369   | 23.4%    | 136,243  | 175,040   |
| Total Capital Expenditure              | 86,119  | 112,488 | 26,369   |          | 136,243  | 175,040   |

### Net Result

- YTD net result (including capital revenues) at 31 May 2022 was a surplus of \$119.8M compared to the budget surplus of \$102.6M. YTD actual includes \$25.2M gain on sale of Council owned land properties.
- Council's YTD operating surplus (excluding capital revenue and asset sale profit/loss) was a surplus of \$43.2M compared to the budget surplus of \$33.3M.