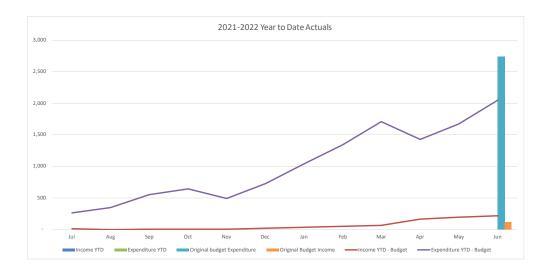

### **Consolidated Trading Summary**

|                                        |         | YTD     |          |          |          |           |
|----------------------------------------|---------|---------|----------|----------|----------|-----------|
|                                        |         |         |          |          |          | Original  |
|                                        |         | Current |          |          | Year End | Full Year |
|                                        | Actuals | Budget  | Variance | Variance | Forecast | Budget    |
|                                        | '000s   | '000s   | '000s    | %        |          | '000s     |
| Operating Revenue                      | 597,546 | 594,070 | 3,476    | 0.6%     | 646,228  | 666,792   |
| Operating Expense                      | 554,344 | 560,803 | 6,459    | 1.2%     | 630,250  | 659,749   |
| Operating Surplus/(Deficit)            | 43,201  | 33,266  | 9,935    |          | 15,979   | 7,043     |
| Capital Revenue                        | 51,739  | 44,872  | 6,867    | 15.3%    | 56,302   | 42,890    |
| Other Capital Income (Asset disposals) | 25,179  | 24,812  | 367      | 0.0%     | 24,812   | 0         |
| Capital Loss (asset write-off)         | (271)   | (345)   | 74       | 0.0%     | (345)    | 0         |
| Net Result                             | 119,848 | 102,605 | 17,243   |          | 96,748   | 49,933    |
|                                        |         |         |          |          |          |           |
| Work in Progress                       | 86,119  | 112,488 | 26,369   | 23.4%    | 136,243  | 175,040   |
| Total Capital Expenditure              | 86,119  | 112,488 | 26,369   |          | 136,243  | 175,040   |

### Net Result

- YTD net result (including capital revenues) at 31 May 2022 was a surplus of \$119.8M compared to the budget surplus of \$102.6M. YTD actual includes \$25.2M gain on sale of Council owned land properties.
- Council's YTD operating surplus (excluding capital revenue and asset sale profit/loss) was a surplus of \$43.2M compared to the budget surplus of \$33.3M.