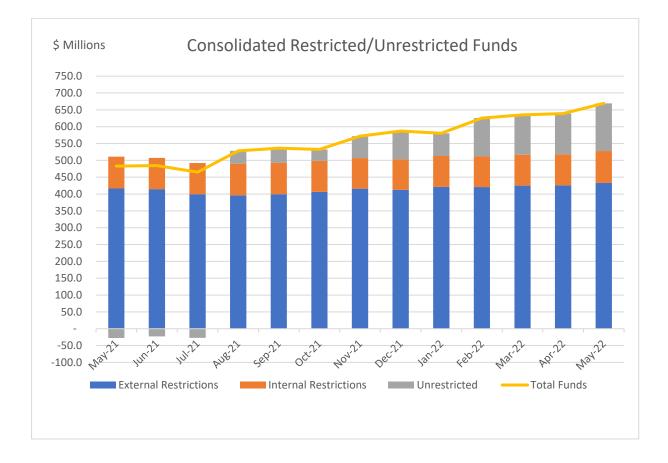

### **Restricted/Unrestricted Funds**

Council's cash and investment portfolio is held in separate funds as detailed below. These funds are categorised as externally restricted, internally restricted and unrestricted.

Externally restricted funds include developer contributions of \$195.5M categorised as:

- S7.11 Contributions \$145.3M
- S7.12 Levies \$ 18.8M
- S7.4 Planning agreements \$ 5.7M
- S64 Contributions Water \$ 5.6M
- S64 Contributions Sewer \$ 20.1M