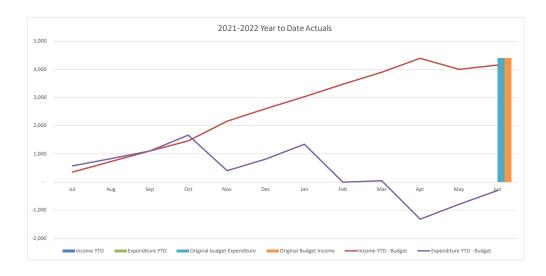

### **Consolidated Trading Summary**

|                                        |         | YTD     |          |          |          |           |
|----------------------------------------|---------|---------|----------|----------|----------|-----------|
|                                        |         |         |          |          |          | Original  |
|                                        |         | Current |          |          | Year End | Full Year |
|                                        | Actuals | Budget  | Variance | Variance | Forecast | Budget    |
|                                        | '000s   | '000s   | '000s    | %        |          | '000s     |
| Operating Revenue                      | 597,546 | 594,070 | 3,476    | 0.6%     | 646,228  | 666,792   |
| Operating Expense                      | 554,344 | 560,803 | 6,459    | 1.2%     | 630,250  | 659,749   |
| Operating Surplus/(Deficit)            | 43,201  | 33,266  | 9,935    |          | 15,979   | 7,043     |
| Capital Revenue                        | 51,739  | 44,872  | 6,867    | 15.3%    | 56,302   | 42,890    |
| Other Capital Income (Asset disposals) | 25,179  | 24,812  | 367      | 0.0%     | 24,812   | 0         |
| Capital Loss (asset write-off)         | (271)   | (345)   | 74       | 0.0%     | (345)    | 0         |
| Net Result                             | 119,848 | 102,605 | 17,243   |          | 96,748   | 49,933    |
|                                        |         |         |          |          |          |           |
| Work in Progress                       | 86,119  | 112,488 | 26,369   | 23.4%    | 136,243  | 175,040   |
| Total Capital Expenditure              | 86,119  | 112,488 | 26,369   |          | 136,243  | 175,040   |

### Net Result

- YTD net result (including capital revenues) at 31 May 2022 was a surplus of \$119.8M compared to the budget surplus of \$102.6M. YTD actual includes \$25.2M gain on sale of Council owned land properties.
- Council's YTD operating surplus (excluding capital revenue and asset sale profit/loss) was a surplus of \$43.2M compared to the budget surplus of \$33.3M.

### **Operating Revenue – \$3.5M favourable to budget**

- User charges and fees +\$2.0M
- Other revenue +\$1.6M

### **Operating Expenses - \$6.5M favourable to budget**

- Employee costs +\$9.1M
- Materials and Services +\$9.2M
- Other expenses -\$11.7M

### Capital Items - \$7.3M favourable to budget

- Net gain/(loss) on asset disposals +\$0.4M
- Grants and contributions +\$6.9M

|                                                                | CUR      | RENT MO           | NTH      |         | YEAR T            | O DATE   |                             | F                   | ULL YEAR           |                      |
|----------------------------------------------------------------|----------|-------------------|----------|---------|-------------------|----------|-----------------------------|---------------------|--------------------|----------------------|
|                                                                | Actuals  | Adopted<br>Budget | Variance | Actuals | Adopted<br>Budget | Variance | Last Year<br>YTD<br>Actuals | Last Year<br>Actual | Original<br>Budget | Year End<br>Forecast |
|                                                                | \$'000   | \$'000            | \$'000   | \$'000  | \$'000            | \$'000   | \$'000                      | \$'000              | \$'000             | \$'000               |
| Operating Income                                               |          |                   |          |         |                   |          |                             |                     |                    |                      |
| Rates and Annual Charges                                       | 31,853   | 32,207            | (353)    | 338,412 | 338,604           | (192)    | 308,336                     | 331,384             | 361,871            | 365,986              |
| User Charges and Fees                                          | 12,766   | 10,604            | 2,163    | 128,254 | 126,299           | 1,955    | 130,521                     | 139,105             | 140,269            | 139,387              |
| Other Revenue                                                  | 1,539    | 1,301             | 238      | 10,976  | 9,364             | 1,612    | 9,761                       | 12,666              | 9,196              | 10,261               |
| Interest                                                       | (648)    | 362               | (1,010)  | 4,337   | 3,980             | 357      | 5,359                       | 5,598               | 4,442              | 4,442                |
| Grants and Contributions                                       | 5,053    | 10,031            | (4,979)  | 46,500  | 46,306            | 194      | 26,638                      | 42,409              | 49,491             | 49,097               |
| Gain on Disposal                                               | 237      | 24,812            | (24,575) | 25,179  | 24,812            | 367      | 1,816                       | 2,609               | -                  | 24,812               |
| Other Income                                                   | 895      | 785               | 110      | 7,127   | 6,964             | 163      | 7,292                       | 8,214               | 8,056              | 7,681                |
| Internal Revenue                                               | 7,181    | 4,181             | 2,999    | 61,939  | 62,553            | (614)    | 67,521                      | 74,557              | 93,467             | 69,375               |
| Total Income attributable to Operations                        | 58,876   | 84,283            | (25,407) | 622,725 | 618,882           | 3,843    | 557,244                     | 616,542             | 666,792            | 671,041              |
| Operating Expenses                                             |          |                   |          |         |                   |          |                             |                     |                    |                      |
| Employee Costs                                                 | 13,273   | 13,305            | 33       | 146,475 | 155,540           | 9,065    | 191,636                     | 222,617             | 175,833            | 172,696              |
| Borrowing Costs                                                | 2,331    | 2,273             | (58)     | 11,945  | 11,926            | (18)     | 14,086                      | 16,414              | 17,471             | 12,748               |
| Materials and Services                                         | 20,302   | 20,579            | 278      | 149,573 | 158,760           | 9,187    | 149,527                     | 181,128             | 175,793            | 178,438              |
| Depreciation and Amortisation                                  | 16,975   | 23,282            | 6,308    | 147,643 | 147,847           | 203      | 150,687                     | 162,303             | 177,106            | 170,021              |
| Other Expenses                                                 | 14,386   | 2,385             | (12,001) | 44,052  | 32,312            | (11,740) | 32,214                      | 36,059              | 39,192             | 36,417               |
| Loss on Disposal                                               | (11,289) | 345               | 11,634   | 271     | 345               | 74       | 3,731                       | 9,660               | -                  | 345                  |
| Internal Expenses                                              | 6,482    | 3,586             | (2,895)  | 54,657  | 54,419            | (238)    | 53,862                      | 59,051              | 74,354             | 59,931               |
| Total Expenses attributable to Operations                      | 62,459   | 65,757            | 3,298    | 554,616 | 561,149           | 6,533    | 595,742                     | 687,231             | 659,749            | 630,595              |
| Operating Result<br>after Overheads and before Capital Amounts | (3,582)  | 18,526            | (22,109) | 68,109  | 57,733            | 10,376   | (38,498)                    | (70,689)            | 7,043              | 40,445               |
|                                                                |          |                   |          |         |                   |          |                             |                     |                    |                      |
| Capital Grants                                                 | 7,044    | (2,284)           | 9,328    | 29,136  | 24,683            | 4,453    | 31,126                      | 36,893              | 8,445              | 36,431               |
| Capital Contributions                                          | 3,258    | 6,018             | (2,760)  | 22,603  | 20,188            | 2,415    | 35,774                      | 46,810              | 34,445             | 19,871               |
| Grants and Contributions Capital Received                      | 10,302   | 3,734             | 6,568    | 51,739  | 44,872            | 6,867    | 66,900                      | 83,703              | 42,890             | 56,302               |
| Net Operating Result                                           | 6,720    | 22,261            | (15,541) | 119,848 | 102,605           | 17,243   | 28,402                      | 13,014              | 49,933             | 96,748               |