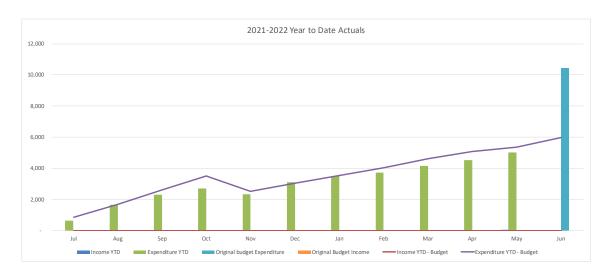

### **Consolidated Trading Summary**

|                                        |         | YTD     |          |          |          |           |
|----------------------------------------|---------|---------|----------|----------|----------|-----------|
|                                        |         |         |          |          |          | Original  |
|                                        |         | Current |          |          | Year End | Full Year |
|                                        | Actuals | Budget  | Variance | Variance | Forecast | Budget    |
|                                        | '000s   | '000s   | '000s    | %        |          | '000s     |
| Operating Revenue                      | 597,546 | 594,070 | 3,476    | 0.6%     | 646,228  | 666,792   |
| Operating Expense                      | 554,344 | 560,803 | 6,459    | 1.2%     | 630,250  | 659,749   |
| Operating Surplus/(Deficit)            | 43,201  | 33,266  | 9,935    |          | 15,979   | 7,043     |
| Capital Revenue                        | 51,739  | 44,872  | 6,867    | 15.3%    | 56,302   | 42,890    |
| Other Capital Income (Asset disposals) | 25,179  | 24,812  | 367      | 0.0%     | 24,812   | 0         |
| Capital Loss (asset write-off)         | (271)   | (345)   | 74       | 0.0%     | (345)    | 0         |
| Net Result                             | 119,848 | 102,605 | 17,243   |          | 96,748   | 49,933    |
|                                        |         |         |          |          |          |           |
| Work in Progress                       | 86,119  | 112,488 | 26,369   | 23.4%    | 136,243  | 175,040   |
| Total Capital Expenditure              | 86,119  | 112,488 | 26,369   |          | 136,243  | 175,040   |

### Net Result

- YTD net result (including capital revenues) at 31 May 2022 was a surplus of \$119.8M compared to the budget surplus of \$102.6M. YTD actual includes \$25.2M gain on sale of Council owned land properties.
- Council's YTD operating surplus (excluding capital revenue and asset sale profit/loss) was a surplus of \$43.2M compared to the budget surplus of \$33.3M.

### **Operating Revenue – \$3.5M favourable to budget**

- User charges and fees +\$2.0M
- Other revenue +\$1.6M

### **Operating Expenses - \$6.5M favourable to budget**

- Employee costs +\$9.1M
- Materials and Services +\$9.2M
- Other expenses -\$11.7M

### Capital Items - \$7.3M favourable to budget

- Net gain/(loss) on asset disposals +\$0.4M
- Grants and contributions +\$6.9M

|                                                                | CUR      | RENT MO           | NTH      |         | YEAR T            | O DATE   |                             | F                   | ULL YEAR           |                      |
|----------------------------------------------------------------|----------|-------------------|----------|---------|-------------------|----------|-----------------------------|---------------------|--------------------|----------------------|
|                                                                | Actuals  | Adopted<br>Budget | Variance | Actuals | Adopted<br>Budget | Variance | Last Year<br>YTD<br>Actuals | Last Year<br>Actual | Original<br>Budget | Year End<br>Forecast |
|                                                                | \$'000   | \$'000            | \$'000   | \$'000  | \$'000            | \$'000   | \$'000                      | \$'000              | \$'000             | \$'000               |
| Operating Income                                               |          |                   |          |         |                   |          |                             |                     |                    |                      |
| Rates and Annual Charges                                       | 31,853   | 32,207            | (353)    | 338,412 | 338,604           | (192)    | 308,336                     | 331,384             | 361,871            | 365,986              |
| User Charges and Fees                                          | 12,766   | 10,604            | 2,163    | 128,254 | 126,299           | 1,955    | 130,521                     | 139,105             | 140,269            | 139,387              |
| Other Revenue                                                  | 1,539    | 1,301             | 238      | 10,976  | 9,364             | 1,612    | 9,761                       | 12,666              | 9,196              | 10,261               |
| Interest                                                       | (648)    | 362               | (1,010)  | 4,337   | 3,980             | 357      | 5,359                       | 5,598               | 4,442              | 4,442                |
| Grants and Contributions                                       | 5,053    | 10,031            | (4,979)  | 46,500  | 46,306            | 194      | 26,638                      | 42,409              | 49,491             | 49,097               |
| Gain on Disposal                                               | 237      | 24,812            | (24,575) | 25,179  | 24,812            | 367      | 1,816                       | 2,609               | -                  | 24,812               |
| Other Income                                                   | 895      | 785               | 110      | 7,127   | 6,964             | 163      | 7,292                       | 8,214               | 8,056              | 7,681                |
| Internal Revenue                                               | 7,181    | 4,181             | 2,999    | 61,939  | 62,553            | (614)    | 67,521                      | 74,557              | 93,467             | 69,375               |
| Total Income attributable to Operations                        | 58,876   | 84,283            | (25,407) | 622,725 | 618,882           | 3,843    | 557,244                     | 616,542             | 666,792            | 671,041              |
| Operating Expenses                                             |          |                   |          |         |                   |          |                             |                     |                    |                      |
| Employee Costs                                                 | 13,273   | 13,305            | 33       | 146,475 | 155,540           | 9,065    | 191,636                     | 222,617             | 175,833            | 172,696              |
| Borrowing Costs                                                | 2,331    | 2,273             | (58)     | 11,945  | 11,926            | (18)     | 14,086                      | 16,414              | 17,471             | 12,748               |
| Materials and Services                                         | 20,302   | 20,579            | 278      | 149,573 | 158,760           | 9,187    | 149,527                     | 181,128             | 175,793            | 178,438              |
| Depreciation and Amortisation                                  | 16,975   | 23,282            | 6,308    | 147,643 | 147,847           | 203      | 150,687                     | 162,303             | 177,106            | 170,021              |
| Other Expenses                                                 | 14,386   | 2,385             | (12,001) | 44,052  | 32,312            | (11,740) | 32,214                      | 36,059              | 39,192             | 36,417               |
| Loss on Disposal                                               | (11,289) | 345               | 11,634   | 271     | 345               | 74       | 3,731                       | 9,660               | -                  | 345                  |
| Internal Expenses                                              | 6,482    | 3,586             | (2,895)  | 54,657  | 54,419            | (238)    | 53,862                      | 59,051              | 74,354             | 59,931               |
| Total Expenses attributable to Operations                      | 62,459   | 65,757            | 3,298    | 554,616 | 561,149           | 6,533    | 595,742                     | 687,231             | 659,749            | 630,595              |
| Operating Result<br>after Overheads and before Capital Amounts | (3,582)  | 18,526            | (22,109) | 68,109  | 57,733            | 10,376   | (38,498)                    | (70,689)            | 7,043              | 40,445               |
|                                                                |          |                   |          |         |                   |          |                             |                     |                    |                      |
| Capital Grants                                                 | 7,044    | (2,284)           | 9,328    | 29,136  | 24,683            | 4,453    | 31,126                      | 36,893              | 8,445              | 36,431               |
| Capital Contributions                                          | 3,258    | 6,018             | (2,760)  | 22,603  | 20,188            | 2,415    | 35,774                      | 46,810              | 34,445             | 19,871               |
| Grants and Contributions Capital Received                      | 10,302   | 3,734             | 6,568    | 51,739  | 44,872            | 6,867    | 66,900                      | 83,703              | 42,890             | 56,302               |
| Net Operating Result                                           | 6,720    | 22,261            | (15,541) | 119,848 | 102,605           | 17,243   | 28,402                      | 13,014              | 49,933             | 96,748               |