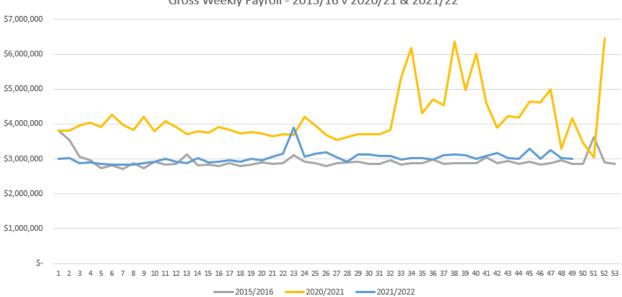

### Expenditure

Employee Costs

Favourable YTD variance of \$9.1M attributable to vacant FTE roles \$10.1M offset by increased overtime \$1.0M resulting from the impact of poor weather. The graphical representation of Gross weekly payroll (following the expenditure summary analysis), during financial year prior to amalgamation (2015-2016) and FY20 and FY21 YTD shows current remuneration costs tracking in line with FY16 and the significant year on year reduction during Council's restructure action.

#### Gross Weekly Payroll - 2015/16 v 2020/21 & 2021/22