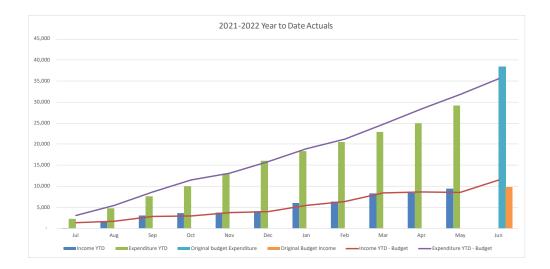

### **Consolidated Trading Summary**

|                                        |         | YTD     |          |          |          |           |
|----------------------------------------|---------|---------|----------|----------|----------|-----------|
|                                        |         |         |          |          |          | Original  |
|                                        |         | Current |          |          | Year End | Full Year |
|                                        | Actuals | Budget  | Variance | Variance | Forecast | Budget    |
|                                        | '000s   | '000s   | '000s    | %        |          | '000s     |
| Operating Revenue                      | 597,546 | 594,070 | 3,476    | 0.6%     | 646,228  | 666,792   |
| Operating Expense                      | 554,344 | 560,803 | 6,459    | 1.2%     | 630,250  | 659,749   |
| Operating Surplus/(Deficit)            | 43,201  | 33,266  | 9,935    |          | 15,979   | 7,043     |
| Capital Revenue                        | 51,739  | 44,872  | 6,867    | 15.3%    | 56,302   | 42,890    |
| Other Capital Income (Asset disposals) | 25,179  | 24,812  | 367      | 0.0%     | 24,812   | 0         |
| Capital Loss (asset write-off)         | (271)   | (345)   | 74       | 0.0%     | (345)    | 0         |
| Net Result                             | 119,848 | 102,605 | 17,243   |          | 96,748   | 49,933    |
|                                        |         |         |          |          |          |           |
| Work in Progress                       | 86,119  | 112,488 | 26,369   | 23.4%    | 136,243  | 175,040   |
| Total Capital Expenditure              | 86,119  | 112,488 | 26,369   |          | 136,243  | 175,040   |

### Net Result

- YTD net result (including capital revenues) at 31 May 2022 was a surplus of \$119.8M compared to the budget surplus of \$102.6M. YTD actual includes \$25.2M gain on sale of Council owned land properties.
- Council's YTD operating surplus (excluding capital revenue and asset sale profit/loss) was a surplus of \$43.2M compared to the budget surplus of \$33.3M.

### **Operating Revenue – \$3.5M favourable to budget**

- User charges and fees +\$2.0M
- Other revenue +\$1.6M

### **Operating Expenses - \$6.5M favourable to budget**

- Employee costs +\$9.1M
- Materials and Services +\$9.2M
- Other expenses -\$11.7M

### Capital Items - \$7.3M favourable to budget

- Net gain/(loss) on asset disposals +\$0.4M
- Grants and contributions +\$6.9M

|                                                                | CUR      | RENT MO           | NTH      |         | YEAR T            | O DATE   |                             | F                   | ULL YEAR           |                      |
|----------------------------------------------------------------|----------|-------------------|----------|---------|-------------------|----------|-----------------------------|---------------------|--------------------|----------------------|
|                                                                | Actuals  | Adopted<br>Budget | Variance | Actuals | Adopted<br>Budget | Variance | Last Year<br>YTD<br>Actuals | Last Year<br>Actual | Original<br>Budget | Year End<br>Forecast |
|                                                                | \$'000   | \$'000            | \$'000   | \$'000  | \$'000            | \$'000   | \$'000                      | \$'000              | \$'000             | \$'000               |
| Operating Income                                               |          |                   |          |         |                   |          |                             |                     |                    |                      |
| Rates and Annual Charges                                       | 31,853   | 32,207            | (353)    | 338,412 | 338,604           | (192)    | 308,336                     | 331,384             | 361,871            | 365,986              |
| User Charges and Fees                                          | 12,766   | 10,604            | 2,163    | 128,254 | 126,299           | 1,955    | 130,521                     | 139,105             | 140,269            | 139,387              |
| Other Revenue                                                  | 1,539    | 1,301             | 238      | 10,976  | 9,364             | 1,612    | 9,761                       | 12,666              | 9,196              | 10,261               |
| Interest                                                       | (648)    | 362               | (1,010)  | 4,337   | 3,980             | 357      | 5,359                       | 5,598               | 4,442              | 4,442                |
| Grants and Contributions                                       | 5,053    | 10,031            | (4,979)  | 46,500  | 46,306            | 194      | 26,638                      | 42,409              | 49,491             | 49,097               |
| Gain on Disposal                                               | 237      | 24,812            | (24,575) | 25,179  | 24,812            | 367      | 1,816                       | 2,609               | -                  | 24,812               |
| Other Income                                                   | 895      | 785               | 110      | 7,127   | 6,964             | 163      | 7,292                       | 8,214               | 8,056              | 7,681                |
| Internal Revenue                                               | 7,181    | 4,181             | 2,999    | 61,939  | 62,553            | (614)    | 67,521                      | 74,557              | 93,467             | 69,375               |
| Total Income attributable to Operations                        | 58,876   | 84,283            | (25,407) | 622,725 | 618,882           | 3,843    | 557,244                     | 616,542             | 666,792            | 671,041              |
| Operating Expenses                                             |          |                   |          |         |                   |          |                             |                     |                    |                      |
| Employee Costs                                                 | 13,273   | 13,305            | 33       | 146,475 | 155,540           | 9,065    | 191,636                     | 222,617             | 175,833            | 172,696              |
| Borrowing Costs                                                | 2,331    | 2,273             | (58)     | 11,945  | 11,926            | (18)     | 14,086                      | 16,414              | 17,471             | 12,748               |
| Materials and Services                                         | 20,302   | 20,579            | 278      | 149,573 | 158,760           | 9,187    | 149,527                     | 181,128             | 175,793            | 178,438              |
| Depreciation and Amortisation                                  | 16,975   | 23,282            | 6,308    | 147,643 | 147,847           | 203      | 150,687                     | 162,303             | 177,106            | 170,021              |
| Other Expenses                                                 | 14,386   | 2,385             | (12,001) | 44,052  | 32,312            | (11,740) | 32,214                      | 36,059              | 39,192             | 36,417               |
| Loss on Disposal                                               | (11,289) | 345               | 11,634   | 271     | 345               | 74       | 3,731                       | 9,660               | -                  | 345                  |
| Internal Expenses                                              | 6,482    | 3,586             | (2,895)  | 54,657  | 54,419            | (238)    | 53,862                      | 59,051              | 74,354             | 59,931               |
| Total Expenses attributable to Operations                      | 62,459   | 65,757            | 3,298    | 554,616 | 561,149           | 6,533    | 595,742                     | 687,231             | 659,749            | 630,595              |
| Operating Result<br>after Overheads and before Capital Amounts | (3,582)  | 18,526            | (22,109) | 68,109  | 57,733            | 10,376   | (38,498)                    | (70,689)            | 7,043              | 40,445               |
|                                                                |          |                   |          |         |                   |          |                             |                     |                    |                      |
| Capital Grants                                                 | 7,044    | (2,284)           | 9,328    | 29,136  | 24,683            | 4,453    | 31,126                      | 36,893              | 8,445              | 36,431               |
| Capital Contributions                                          | 3,258    | 6,018             | (2,760)  | 22,603  | 20,188            | 2,415    | 35,774                      | 46,810              | 34,445             | 19,871               |
| Grants and Contributions Capital Received                      | 10,302   | 3,734             | 6,568    | 51,739  | 44,872            | 6,867    | 66,900                      | 83,703              | 42,890             | 56,302               |
| Net Operating Result                                           | 6,720    | 22,261            | (15,541) | 119,848 | 102,605           | 17,243   | 28,402                      | 13,014              | 49,933             | 96,748               |