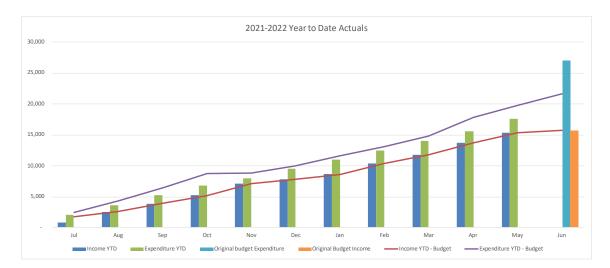

### Water and Sewer Trading Summary

|                                        |         | YTD     |          |          |          |           |
|----------------------------------------|---------|---------|----------|----------|----------|-----------|
|                                        |         |         |          |          |          | Original  |
|                                        |         | Current |          |          | Year End | Full Year |
|                                        | Actuals | Budget  | Variance | Variance | Forecast | Budget    |
|                                        | '000s   | '000s   | '000s    | %        |          | '000s     |
| Operating Revenue                      | 141,948 | 142,988 | (1,040)  | (.7%)    | 153,507  | 151,540   |
| Operating Expense                      | 138,975 | 141,264 | 2,289    | 1.6%     | 163,149  | 163,175   |
| Operating Surplus/(Deficit)            | 2,973   | 1,724   | 1,249    |          | (9,642)  | (11,635)  |
| Capital Revenue                        | 10,643  | 10,306  | 337      | 3.3%     | 12,800   | 14,533    |
| Other Capital Income (Asset disposals) | 46      | 0       | 46       | 0.0%     | 0        | 0         |
| Capital Loss (asset write-off)         | 0       | 0       | 0        | 0.0%     | 0        | 0         |
| Net Result                             | 13,662  | 12,030  | 1,632    |          | 3,158    | 2,898     |
|                                        |         |         |          |          |          |           |
| Work in Progress                       | 28,947  | 33,008  | 4,061    | 12.3%    | 51,340   | 65,358    |
| Total Capital Expenditure              | 28,947  | 33,008  | 4,061    |          | 51,340   | 65,358    |