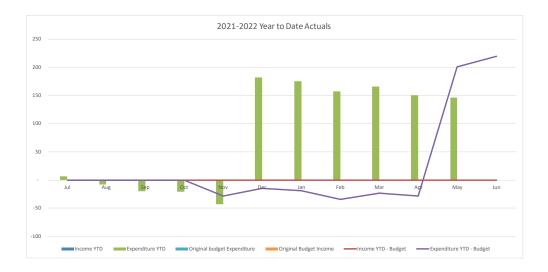

### Water and Sewer Trading Summary

|                                        |         | YTD     |          |          |          |           |
|----------------------------------------|---------|---------|----------|----------|----------|-----------|
|                                        |         |         |          |          |          | Original  |
|                                        |         | Current |          |          | Year End | Full Year |
|                                        | Actuals | Budget  | Variance | Variance | Forecast | Budget    |
|                                        | '000s   | '000s   | '000s    | %        |          | '000s     |
| Operating Revenue                      | 141,948 | 142,988 | (1,040)  | (.7%)    | 153,507  | 151,540   |
| Operating Expense                      | 138,975 | 141,264 | 2,289    | 1.6%     | 163,149  | 163,175   |
| Operating Surplus/(Deficit)            | 2,973   | 1,724   | 1,249    |          | (9,642)  | (11,635)  |
| Capital Revenue                        | 10,643  | 10,306  | 337      | 3.3%     | 12,800   | 14,533    |
| Other Capital Income (Asset disposals) | 46      | 0       | 46       | 0.0%     | 0        | 0         |
| Capital Loss (asset write-off)         | 0       | 0       | 0        | 0.0%     | 0        | 0         |
| Net Result                             | 13,662  | 12,030  | 1,632    |          | 3,158    | 2,898     |
|                                        |         |         |          |          |          |           |
| Work in Progress                       | 28,947  | 33,008  | 4,061    | 12.3%    | 51,340   | 65,358    |
| Total Capital Expenditure              | 28,947  | 33,008  | 4,061    |          | 51,340   | 65,358    |