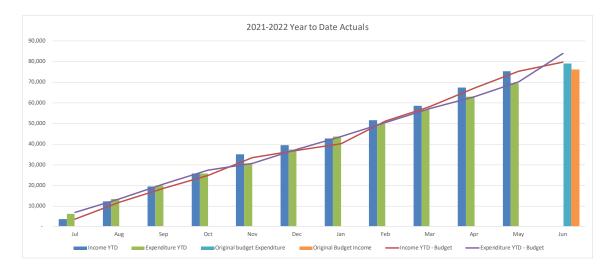

### **Consolidated Trading Summary**

|                                        |         | YTD     |          |          |          |           |
|----------------------------------------|---------|---------|----------|----------|----------|-----------|
|                                        |         |         |          |          |          | Original  |
|                                        |         | Current |          |          | Year End | Full Year |
|                                        | Actuals | Budget  | Variance | Variance | Forecast | Budget    |
|                                        | '000s   | '000s   | '000s    | %        |          | '000s     |
| Operating Revenue                      | 597,546 | 594,070 | 3,476    | 0.6%     | 646,228  | 666,792   |
| Operating Expense                      | 554,344 | 560,803 | 6,459    | 1.2%     | 630,250  | 659,749   |
| Operating Surplus/(Deficit)            | 43,201  | 33,266  | 9,935    |          | 15,979   | 7,043     |
| Capital Revenue                        | 51,739  | 44,872  | 6,867    | 15.3%    | 56,302   | 42,890    |
| Other Capital Income (Asset disposals) | 25,179  | 24,812  | 367      | 0.0%     | 24,812   | 0         |
| Capital Loss (asset write-off)         | (271)   | (345)   | 74       | 0.0%     | (345)    | 0         |
| Net Result                             | 119,848 | 102,605 | 17,243   |          | 96,748   | 49,933    |
|                                        |         |         |          |          |          |           |
| Work in Progress                       | 86,119  | 112,488 | 26,369   | 23.4%    | 136,243  | 175,040   |
| Total Capital Expenditure              | 86,119  | 112,488 | 26,369   |          | 136,243  | 175,040   |

### Net Result

- YTD net result (including capital revenues) at 31 May 2022 was a surplus of \$119.8M compared to the budget surplus of \$102.6M. YTD actual includes \$25.2M gain on sale of Council owned land properties.
- Council's YTD operating surplus (excluding capital revenue and asset sale profit/loss) was a surplus of \$43.2M compared to the budget surplus of \$33.3M.

### **Operating Revenue – \$3.5M favourable to budget**

- User charges and fees +\$2.0M
- Other revenue +\$1.6M

### **Operating Expenses - \$6.5M favourable to budget**

- Employee costs +\$9.1M
- Materials and Services +\$9.2M
- Other expenses -\$11.7M

### Capital Items - \$7.3M favourable to budget

- Net gain/(loss) on asset disposals +\$0.4M
- Grants and contributions +\$6.9M

|                                                                | CUR      | RENT MO           | NTH      |         | YEAR T            | O DATE   |                             | F                   | ULL YEAR           |                      |
|----------------------------------------------------------------|----------|-------------------|----------|---------|-------------------|----------|-----------------------------|---------------------|--------------------|----------------------|
|                                                                | Actuals  | Adopted<br>Budget | Variance | Actuals | Adopted<br>Budget | Variance | Last Year<br>YTD<br>Actuals | Last Year<br>Actual | Original<br>Budget | Year End<br>Forecast |
|                                                                | \$'000   | \$'000            | \$'000   | \$'000  | \$'000            | \$'000   | \$'000                      | \$'000              | \$'000             | \$'000               |
| Operating Income                                               |          |                   |          |         |                   |          |                             |                     |                    |                      |
| Rates and Annual Charges                                       | 31,853   | 32,207            | (353)    | 338,412 | 338,604           | (192)    | 308,336                     | 331,384             | 361,871            | 365,986              |
| User Charges and Fees                                          | 12,766   | 10,604            | 2,163    | 128,254 | 126,299           | 1,955    | 130,521                     | 139,105             | 140,269            | 139,387              |
| Other Revenue                                                  | 1,539    | 1,301             | 238      | 10,976  | 9,364             | 1,612    | 9,761                       | 12,666              | 9,196              | 10,261               |
| Interest                                                       | (648)    | 362               | (1,010)  | 4,337   | 3,980             | 357      | 5,359                       | 5,598               | 4,442              | 4,442                |
| Grants and Contributions                                       | 5,053    | 10,031            | (4,979)  | 46,500  | 46,306            | 194      | 26,638                      | 42,409              | 49,491             | 49,097               |
| Gain on Disposal                                               | 237      | 24,812            | (24,575) | 25,179  | 24,812            | 367      | 1,816                       | 2,609               | -                  | 24,812               |
| Other Income                                                   | 895      | 785               | 110      | 7,127   | 6,964             | 163      | 7,292                       | 8,214               | 8,056              | 7,681                |
| Internal Revenue                                               | 7,181    | 4,181             | 2,999    | 61,939  | 62,553            | (614)    | 67,521                      | 74,557              | 93,467             | 69,375               |
| Total Income attributable to Operations                        | 58,876   | 84,283            | (25,407) | 622,725 | 618,882           | 3,843    | 557,244                     | 616,542             | 666,792            | 671,041              |
| Operating Expenses                                             |          |                   |          |         |                   |          |                             |                     |                    |                      |
| Employee Costs                                                 | 13,273   | 13,305            | 33       | 146,475 | 155,540           | 9,065    | 191,636                     | 222,617             | 175,833            | 172,696              |
| Borrowing Costs                                                | 2,331    | 2,273             | (58)     | 11,945  | 11,926            | (18)     | 14,086                      | 16,414              | 17,471             | 12,748               |
| Materials and Services                                         | 20,302   | 20,579            | 278      | 149,573 | 158,760           | 9,187    | 149,527                     | 181,128             | 175,793            | 178,438              |
| Depreciation and Amortisation                                  | 16,975   | 23,282            | 6,308    | 147,643 | 147,847           | 203      | 150,687                     | 162,303             | 177,106            | 170,021              |
| Other Expenses                                                 | 14,386   | 2,385             | (12,001) | 44,052  | 32,312            | (11,740) | 32,214                      | 36,059              | 39,192             | 36,417               |
| Loss on Disposal                                               | (11,289) | 345               | 11,634   | 271     | 345               | 74       | 3,731                       | 9,660               | -                  | 345                  |
| Internal Expenses                                              | 6,482    | 3,586             | (2,895)  | 54,657  | 54,419            | (238)    | 53,862                      | 59,051              | 74,354             | 59,931               |
| Total Expenses attributable to Operations                      | 62,459   | 65,757            | 3,298    | 554,616 | 561,149           | 6,533    | 595,742                     | 687,231             | 659,749            | 630,595              |
| Operating Result<br>after Overheads and before Capital Amounts | (3,582)  | 18,526            | (22,109) | 68,109  | 57,733            | 10,376   | (38,498)                    | (70,689)            | 7,043              | 40,445               |
|                                                                |          |                   |          |         |                   |          |                             |                     |                    |                      |
| Capital Grants                                                 | 7,044    | (2,284)           | 9,328    | 29,136  | 24,683            | 4,453    | 31,126                      | 36,893              | 8,445              | 36,431               |
| Capital Contributions                                          | 3,258    | 6,018             | (2,760)  | 22,603  | 20,188            | 2,415    | 35,774                      | 46,810              | 34,445             | 19,871               |
| Grants and Contributions Capital Received                      | 10,302   | 3,734             | 6,568    | 51,739  | 44,872            | 6,867    | 66,900                      | 83,703              | 42,890             | 56,302               |
| Net Operating Result                                           | 6,720    | 22,261            | (15,541) | 119,848 | 102,605           | 17,243   | 28,402                      | 13,014              | 49,933             | 96,748               |