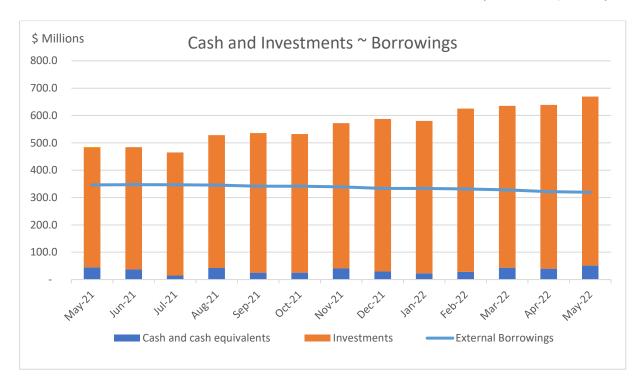

### **Cash/Investments and Borrowings**

Cash balance 31 May is \$669.3M, an increase of \$30.2M from 28 April.

The increase during May was due to quarterly rates received at the end of May.

External borrowings at 31 May were \$319.4M.