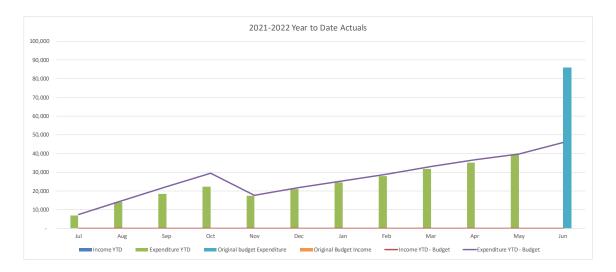

### Water and Sewer Trading Summary

|                                        |         | YTD     |          |          |          |           |
|----------------------------------------|---------|---------|----------|----------|----------|-----------|
|                                        |         |         |          |          |          | Original  |
|                                        |         | Current |          |          | Year End | Full Year |
|                                        | Actuals | Budget  | Variance | Variance | Forecast | Budget    |
|                                        | '000s   | '000s   | '000s    | %        |          | '000s     |
| Operating Revenue                      | 141,948 | 142,988 | (1,040)  | (.7%)    | 153,507  | 151,540   |
| Operating Expense                      | 138,975 | 141,264 | 2,289    | 1.6%     | 163,149  | 163,175   |
| Operating Surplus/(Deficit)            | 2,973   | 1,724   | 1,249    |          | (9,642)  | (11,635)  |
| Capital Revenue                        | 10,643  | 10,306  | 337      | 3.3%     | 12,800   | 14,533    |
| Other Capital Income (Asset disposals) | 46      | 0       | 46       | 0.0%     | 0        | 0         |
| Capital Loss (asset write-off)         | 0       | 0       | 0        | 0.0%     | 0        | 0         |
| Net Result                             | 13,662  | 12,030  | 1,632    |          | 3,158    | 2,898     |
|                                        |         |         |          |          |          |           |
| Work in Progress                       | 28,947  | 33,008  | 4,061    | 12.3%    | 51,340   | 65,358    |
| Total Capital Expenditure              | 28,947  | 33,008  | 4,061    |          | 51,340   | 65,358    |