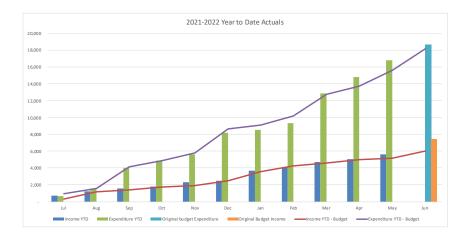

### **Consolidated Entity Summary Commentary**

### Net Result

- YTD net result (including capital revenues) at 31 May 2022 was a surplus of \$119.8M compared to the budget surplus of \$102.6M. YTD actual includes \$25.2M gain on sale of Council owned land properties.
- Council's YTD operating surplus (excluding capital revenue and asset sale profit/loss) was a surplus of \$43.2M compared to the budget surplus of \$33.3M.

### **Operating Revenue – \$3.5M favourable to budget**

- User charges and fees +\$2.0M
- Other revenue +\$1.6M

### **Operating Expenses - \$6.5M favourable to budget**

- Employee costs +\$9.1M
- Materials and Services +\$9.2M
- Other expenses -\$11.7M

### Capital Items - \$7.3M favourable to budget

- Net gain/(loss) on asset disposals +\$0.4M
- Grants and contributions +\$6.9M

|                                                                | CUR      | RENT MO           | NTH      |         | YEAR T            | O DATE   |                             | F                   | ULL YEAR           |                      |
|----------------------------------------------------------------|----------|-------------------|----------|---------|-------------------|----------|-----------------------------|---------------------|--------------------|----------------------|
|                                                                | Actuals  | Adopted<br>Budget | Variance | Actuals | Adopted<br>Budget | Variance | Last Year<br>YTD<br>Actuals | Last Year<br>Actual | Original<br>Budget | Year End<br>Forecast |
|                                                                | \$'000   | \$'000            | \$'000   | \$'000  | \$'000            | \$'000   | \$'000                      | \$'000              | \$'000             | \$'000               |
| Operating Income                                               |          |                   |          |         |                   |          |                             |                     |                    |                      |
| Rates and Annual Charges                                       | 31,853   | 32,207            | (353)    | 338,412 | 338,604           | (192)    | 308,336                     | 331,384             | 361,871            | 365,986              |
| User Charges and Fees                                          | 12,766   | 10,604            | 2,163    | 128,254 | 126,299           | 1,955    | 130,521                     | 139,105             | 140,269            | 139,387              |
| Other Revenue                                                  | 1,539    | 1,301             | 238      | 10,976  | 9,364             | 1,612    | 9,761                       | 12,666              | 9,196              | 10,261               |
| Interest                                                       | (648)    | 362               | (1,010)  | 4,337   | 3,980             | 357      | 5,359                       | 5,598               | 4,442              | 4,442                |
| Grants and Contributions                                       | 5,053    | 10,031            | (4,979)  | 46,500  | 46,306            | 194      | 26,638                      | 42,409              | 49,491             | 49,097               |
| Gain on Disposal                                               | 237      | 24,812            | (24,575) | 25,179  | 24,812            | 367      | 1,816                       | 2,609               | -                  | 24,812               |
| Other Income                                                   | 895      | 785               | 110      | 7,127   | 6,964             | 163      | 7,292                       | 8,214               | 8,056              | 7,681                |
| Internal Revenue                                               | 7,181    | 4,181             | 2,999    | 61,939  | 62,553            | (614)    | 67,521                      | 74,557              | 93,467             | 69,375               |
| Total Income attributable to Operations                        | 58,876   | 84,283            | (25,407) | 622,725 | 618,882           | 3,843    | 557,244                     | 616,542             | 666,792            | 671,041              |
| Operating Expenses                                             |          |                   |          |         |                   |          |                             |                     |                    |                      |
| Employee Costs                                                 | 13,273   | 13,305            | 33       | 146,475 | 155,540           | 9,065    | 191,636                     | 222,617             | 175,833            | 172,696              |
| Borrowing Costs                                                | 2,331    | 2,273             | (58)     | 11,945  | 11,926            | (18)     | 14,086                      | 16,414              | 17,471             | 12,748               |
| Materials and Services                                         | 20,302   | 20,579            | 278      | 149,573 | 158,760           | 9,187    | 149,527                     | 181,128             | 175,793            | 178,438              |
| Depreciation and Amortisation                                  | 16,975   | 23,282            | 6,308    | 147,643 | 147,847           | 203      | 150,687                     | 162,303             | 177,106            | 170,021              |
| Other Expenses                                                 | 14,386   | 2,385             | (12,001) | 44,052  | 32,312            | (11,740) | 32,214                      | 36,059              | 39,192             | 36,417               |
| Loss on Disposal                                               | (11,289) | 345               | 11,634   | 271     | 345               | 74       | 3,731                       | 9,660               | -                  | 345                  |
| Internal Expenses                                              | 6,482    | 3,586             | (2,895)  | 54,657  | 54,419            | (238)    | 53,862                      | 59,051              | 74,354             | 59,931               |
| Total Expenses attributable to Operations                      | 62,459   | 65,757            | 3,298    | 554,616 | 561,149           | 6,533    | 595,742                     | 687,231             | 659,749            | 630,595              |
| Operating Result<br>after Overheads and before Capital Amounts | (3,582)  | 18,526            | (22,109) | 68,109  | 57,733            | 10,376   | (38,498)                    | (70,689)            | 7,043              | 40,445               |
|                                                                |          |                   |          |         |                   |          |                             |                     |                    |                      |
| Capital Grants                                                 | 7,044    | (2,284)           | 9,328    | 29,136  | 24,683            | 4,453    | 31,126                      | 36,893              | 8,445              | 36,431               |
| Capital Contributions                                          | 3,258    | 6,018             | (2,760)  | 22,603  | 20,188            | 2,415    | 35,774                      | 46,810              | 34,445             | 19,871               |
| Grants and Contributions Capital Received                      | 10,302   | 3,734             | 6,568    | 51,739  | 44,872            | 6,867    | 66,900                      | 83,703              | 42,890             | 56,302               |
| Net Operating Result                                           | 6,720    | 22,261            | (15,541) | 119,848 | 102,605           | 17,243   | 28,402                      | 13,014              | 49,933             | 96,748               |