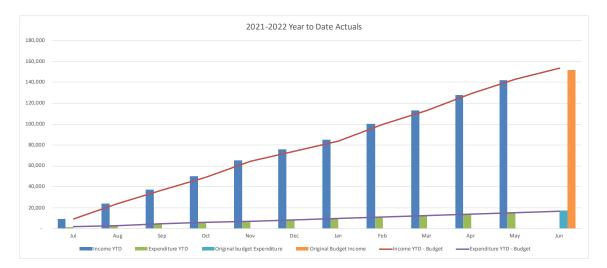

### **Consolidated Trading Summary**

|                                        |         | YTD     |          |          |          |           |
|----------------------------------------|---------|---------|----------|----------|----------|-----------|
|                                        |         |         |          |          |          | Original  |
|                                        |         | Current |          |          | Year End | Full Year |
|                                        | Actuals | Budget  | Variance | Variance | Forecast | Budget    |
|                                        | '000s   | '000s   | '000s    | %        |          | '000s     |
| Operating Revenue                      | 597,546 | 594,070 | 3,476    | 0.6%     | 646,228  | 666,792   |
| Operating Expense                      | 554,344 | 560,803 | 6,459    | 1.2%     | 630,250  | 659,749   |
| Operating Surplus/(Deficit)            | 43,201  | 33,266  | 9,935    |          | 15,979   | 7,043     |
| Capital Revenue                        | 51,739  | 44,872  | 6,867    | 15.3%    | 56,302   | 42,890    |
| Other Capital Income (Asset disposals) | 25,179  | 24,812  | 367      | 0.0%     | 24,812   | 0         |
| Capital Loss (asset write-off)         | (271)   | (345)   | 74       | 0.0%     | (345)    | 0         |
| Net Result                             | 119,848 | 102,605 | 17,243   |          | 96,748   | 49,933    |
|                                        |         |         |          |          |          |           |
| Work in Progress                       | 86,119  | 112,488 | 26,369   | 23.4%    | 136,243  | 175,040   |
| Total Capital Expenditure              | 86,119  | 112,488 | 26,369   |          | 136,243  | 175,040   |

|                                        |         | YTD     |          |          |          |           |  |  |  |
|----------------------------------------|---------|---------|----------|----------|----------|-----------|--|--|--|
|                                        |         |         |          |          |          | Original  |  |  |  |
|                                        |         | Current |          |          | Year End | Full Year |  |  |  |
|                                        | Actuals | Budget  | Variance | Variance | Forecast | Budget    |  |  |  |
|                                        | '000s   | '000s   | '000s    | %        |          | '000s     |  |  |  |
| Operating Revenue                      | 455,598 | 451,082 | 4,516    | 1.0%     | 492,722  | 515,252   |  |  |  |
| Operating Expense                      | 415,370 | 419,540 | 4,170    | 1.0%     | 467,101  | 496,574   |  |  |  |
| Operating Surplus/(Deficit)            | 40,228  | 31,542  | 8,686    |          | 25,621   | 18,678    |  |  |  |
| Capital Revenue                        | 41,096  | 34,565  | 6,530    | 18.9%    | 43,502   | 28,357    |  |  |  |
| Other Capital Income (Asset disposals) | 25,133  | 24,812  | 321      | 0.0%     | 24,812   | 0         |  |  |  |
| Capital Loss (asset write-off)         | (271)   | (345)   | 74       | 0.0%     | (345)    | 0         |  |  |  |
| Net Result                             | 106,186 | 90,575  | 15,611   |          | 93,590   | 47,035    |  |  |  |
|                                        |         |         |          |          |          |           |  |  |  |
| Work in Progress                       | 57,172  | 79,480  | 22,308   | 28.1%    | 84,903   | 109,682   |  |  |  |
| Total Capital Expenditure              | 57,172  | 79,480  | 22,308   |          | 84,903   | 109,682   |  |  |  |
|                                        |         |         |          |          |          |           |  |  |  |