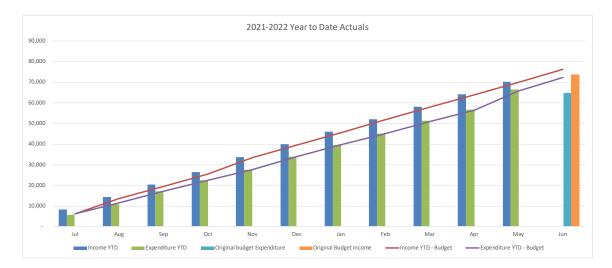

|                                        |         | YTD     |          |          |          |           |  |  |  |
|----------------------------------------|---------|---------|----------|----------|----------|-----------|--|--|--|
|                                        |         |         |          |          |          | Original  |  |  |  |
|                                        |         | Current |          |          | Year End | Full Year |  |  |  |
|                                        | Actuals | Budget  | Variance | Variance | Forecast | Budget    |  |  |  |
|                                        | '000s   | '000s   | '000s    | %        |          | '000s     |  |  |  |
| Operating Revenue                      | 455,598 | 451,082 | 4,516    | 1.0%     | 492,722  | 515,252   |  |  |  |
| Operating Expense                      | 415,370 | 419,540 | 4,170    | 1.0%     | 467,101  | 496,574   |  |  |  |
| Operating Surplus/(Deficit)            | 40,228  | 31,542  | 8,686    |          | 25,621   | 18,678    |  |  |  |
| Capital Revenue                        | 41,096  | 34,565  | 6,530    | 18.9%    | 43,502   | 28,357    |  |  |  |
| Other Capital Income (Asset disposals) | 25,133  | 24,812  | 321      | 0.0%     | 24,812   | 0         |  |  |  |
| Capital Loss (asset write-off)         | (271)   | (345)   | 74       | 0.0%     | (345)    | 0         |  |  |  |
| Net Result                             | 106,186 | 90,575  | 15,611   |          | 93,590   | 47,035    |  |  |  |
|                                        |         |         |          |          |          |           |  |  |  |
| Work in Progress                       | 57,172  | 79,480  | 22,308   | 28.1%    | 84,903   | 109,682   |  |  |  |
| Total Capital Expenditure              | 57,172  | 79,480  | 22,308   |          | 84,903   | 109,682   |  |  |  |
|                                        |         |         |          |          |          |           |  |  |  |

#### General, Drainage and Waste Trading Summary