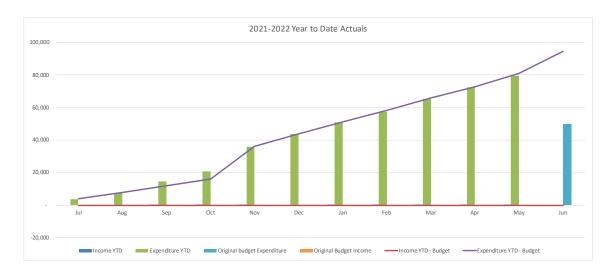

|                                        |         | YTD     |          |          |          |           |  |  |  |
|----------------------------------------|---------|---------|----------|----------|----------|-----------|--|--|--|
|                                        |         |         |          |          |          | Original  |  |  |  |
|                                        |         | Current |          |          | Year End | Full Year |  |  |  |
|                                        | Actuals | Budget  | Variance | Variance | Forecast | Budget    |  |  |  |
|                                        | '000s   | '000s   | '000s    | %        |          | '000s     |  |  |  |
| Operating Revenue                      | 455,598 | 451,082 | 4,516    | 1.0%     | 492,722  | 515,252   |  |  |  |
| Operating Expense                      | 415,370 | 419,540 | 4,170    | 1.0%     | 467,101  | 496,574   |  |  |  |
| Operating Surplus/(Deficit)            | 40,228  | 31,542  | 8,686    |          | 25,621   | 18,678    |  |  |  |
| Capital Revenue                        | 41,096  | 34,565  | 6,530    | 18.9%    | 43,502   | 28,357    |  |  |  |
| Other Capital Income (Asset disposals) | 25,133  | 24,812  | 321      | 0.0%     | 24,812   | 0         |  |  |  |
| Capital Loss (asset write-off)         | (271)   | (345)   | 74       | 0.0%     | (345)    | 0         |  |  |  |
| Net Result                             | 106,186 | 90,575  | 15,611   |          | 93,590   | 47,035    |  |  |  |
|                                        |         |         |          |          |          |           |  |  |  |
| Work in Progress                       | 57,172  | 79,480  | 22,308   | 28.1%    | 84,903   | 109,682   |  |  |  |
| Total Capital Expenditure              | 57,172  | 79,480  | 22,308   |          | 84,903   | 109,682   |  |  |  |
|                                        |         |         |          |          |          |           |  |  |  |

#### General, Drainage and Waste Trading Summary