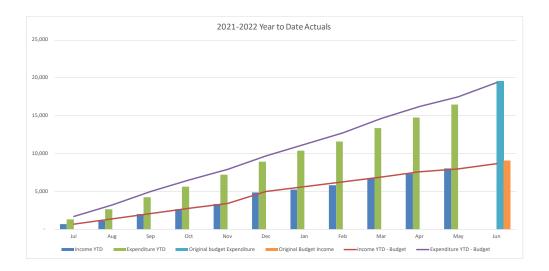

|                                        |         | YTD     |          |          |          |           |  |  |  |
|----------------------------------------|---------|---------|----------|----------|----------|-----------|--|--|--|
|                                        |         |         |          |          |          | Original  |  |  |  |
|                                        |         | Current |          |          | Year End | Full Year |  |  |  |
|                                        | Actuals | Budget  | Variance | Variance | Forecast | Budget    |  |  |  |
|                                        | '000s   | '000s   | '000s    | %        |          | '000s     |  |  |  |
| Operating Revenue                      | 455,598 | 451,082 | 4,516    | 1.0%     | 492,722  | 515,252   |  |  |  |
| Operating Expense                      | 415,370 | 419,540 | 4,170    | 1.0%     | 467,101  | 496,574   |  |  |  |
| Operating Surplus/(Deficit)            | 40,228  | 31,542  | 8,686    |          | 25,621   | 18,678    |  |  |  |
| Capital Revenue                        | 41,096  | 34,565  | 6,530    | 18.9%    | 43,502   | 28,357    |  |  |  |
| Other Capital Income (Asset disposals) | 25,133  | 24,812  | 321      | 0.0%     | 24,812   | 0         |  |  |  |
| Capital Loss (asset write-off)         | (271)   | (345)   | 74       | 0.0%     | (345)    | 0         |  |  |  |
| Net Result                             | 106,186 | 90,575  | 15,611   |          | 93,590   | 47,035    |  |  |  |
|                                        |         |         |          |          |          |           |  |  |  |
| Work in Progress                       | 57,172  | 79,480  | 22,308   | 28.1%    | 84,903   | 109,682   |  |  |  |
| Total Capital Expenditure              | 57,172  | 79,480  | 22,308   |          | 84,903   | 109,682   |  |  |  |
|                                        |         |         |          |          |          |           |  |  |  |

#### General, Drainage and Waste Trading Summary