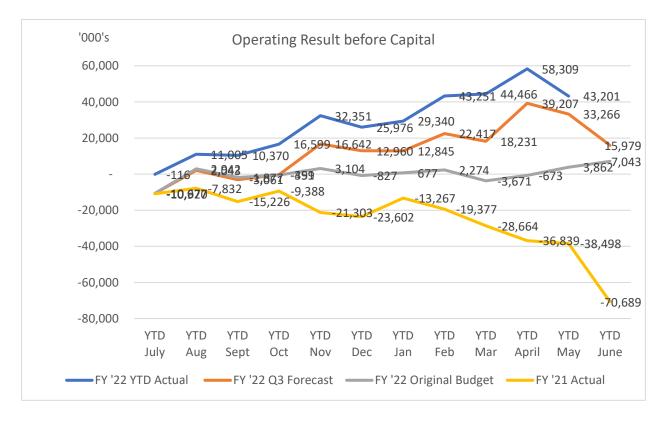

### Net Result

- YTD net result (including capital revenues) at 31 May 2022 was a surplus of \$119.8M compared to the budget surplus of \$102.6M. YTD actual includes \$25.2M gain on sale of Council owned land properties.
- Council's YTD operating surplus (excluding capital revenue and asset sale profit/loss) was a surplus of \$43.2M compared to the budget surplus of \$33.3M.

### Expenditure

Employee Costs

Favourable YTD variance of \$9.1M attributable to vacant FTE roles \$10.1M offset by increased overtime \$1.0M resulting from the impact of poor weather. The graphical representation of Gross weekly payroll (following the expenditure summary analysis), during financial year prior to amalgamation (2015-2016) and FY20 and FY21 YTD shows current remuneration costs tracking in line with FY16 and the significant year on year reduction during Council's restructure action.