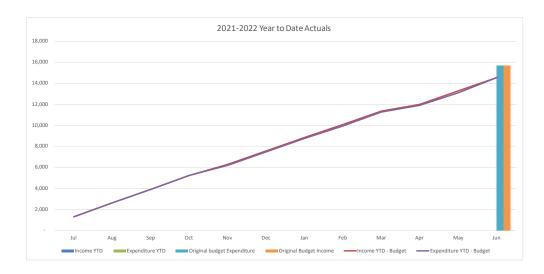

### Water and Sewer Trading Summary

|                                        |         | YTD     |          |          |          |           |
|----------------------------------------|---------|---------|----------|----------|----------|-----------|
|                                        |         |         |          |          |          | Original  |
|                                        |         | Current |          |          | Year End | Full Year |
|                                        | Actuals | Budget  | Variance | Variance | Forecast | Budget    |
|                                        | '000s   | '000s   | '000s    | %        |          | '000s     |
| Operating Revenue                      | 141,948 | 142,988 | (1,040)  | (.7%)    | 153,507  | 151,540   |
| Operating Expense                      | 138,975 | 141,264 | 2,289    | 1.6%     | 163,149  | 163,175   |
| Operating Surplus/(Deficit)            | 2,973   | 1,724   | 1,249    |          | (9,642)  | (11,635)  |
| Capital Revenue                        | 10,643  | 10,306  | 337      | 3.3%     | 12,800   | 14,533    |
| Other Capital Income (Asset disposals) | 46      | 0       | 46       | 0.0%     | 0        | 0         |
| Capital Loss (asset write-off)         | 0       | 0       | 0        | 0.0%     | 0        | 0         |
| Net Result                             | 13,662  | 12,030  | 1,632    |          | 3,158    | 2,898     |
|                                        |         |         |          |          |          |           |
| Work in Progress                       | 28,947  | 33,008  | 4,061    | 12.3%    | 51,340   | 65,358    |
| Total Capital Expenditure              | 28,947  | 33,008  | 4,061    |          | 51,340   | 65,358    |