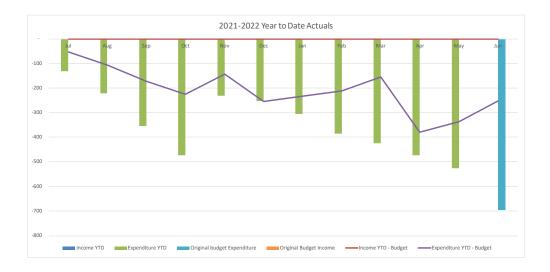

### **Consolidated Trading Summary**

|                                        |         | YTD     |          |          |          |           |
|----------------------------------------|---------|---------|----------|----------|----------|-----------|
|                                        |         |         |          |          |          | Original  |
|                                        |         | Current |          |          | Year End | Full Year |
|                                        | Actuals | Budget  | Variance | Variance | Forecast | Budget    |
|                                        | '000s   | '000s   | '000s    | %        |          | '000s     |
| Operating Revenue                      | 597,546 | 594,070 | 3,476    | 0.6%     | 646,228  | 666,792   |
| Operating Expense                      | 554,344 | 560,803 | 6,459    | 1.2%     | 630,250  | 659,749   |
| Operating Surplus/(Deficit)            | 43,201  | 33,266  | 9,935    |          | 15,979   | 7,043     |
| Capital Revenue                        | 51,739  | 44,872  | 6,867    | 15.3%    | 56,302   | 42,890    |
| Other Capital Income (Asset disposals) | 25,179  | 24,812  | 367      | 0.0%     | 24,812   | 0         |
| Capital Loss (asset write-off)         | (271)   | (345)   | 74       | 0.0%     | (345)    | 0         |
| Net Result                             | 119,848 | 102,605 | 17,243   |          | 96,748   | 49,933    |
|                                        |         |         |          |          |          |           |
| Work in Progress                       | 86,119  | 112,488 | 26,369   | 23.4%    | 136,243  | 175,040   |
| Total Capital Expenditure              | 86,119  | 112,488 | 26,369   |          | 136,243  | 175,040   |

### Net Result

- YTD net result (including capital revenues) at 31 May 2022 was a surplus of \$119.8M compared to the budget surplus of \$102.6M. YTD actual includes \$25.2M gain on sale of Council owned land properties.
- Council's YTD operating surplus (excluding capital revenue and asset sale profit/loss) was a surplus of \$43.2M compared to the budget surplus of \$33.3M.