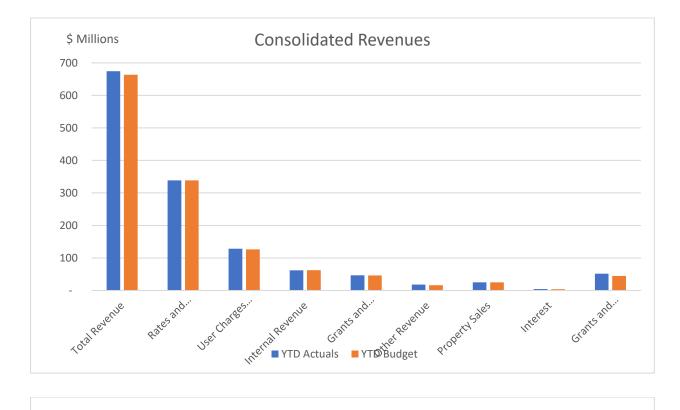

### **Operating Revenue – \$3.5M favourable to budget**

- User charges and fees +\$2.0M
- Other revenue +\$1.6M

### Revenue

- Rates and Annual Charges Unfavourable YTD variance of \$0.2M
- User Charges and Fees

A mixture of favourable and unfavourable variances has given rise to a net YTD favourable variance of \$2.0M. The major favourable variance of \$1.2M was attributable to timing in Transport for NSW user charges for works undertaken. The other major positive variances were attributable to tipping income \$0.5M and holiday park fees \$0.4M.

• Other Revenue

Favourable YTD variance of \$1.6M due mainly to increase in fine income \$0.5M, workers' compensation insurance recovery \$0.5M and sale of scrap metal and diesel fuel rebates \$0.3M

Interest

Favourable YTD variance of \$0.4M from increased cash reserves due to improved trading and lower capital expenditure.

- Operating Grants and Contributions / Other income A favourable variance of \$0.2M.
- Gain on disposal of assets A favourable of \$0.4M
- Internal Revenue / Expenditure Net unfavourable YTD variance of \$0.9M across internal functions of plant & fleet, tipping, and reduced capital expenditure.
- Capital Grants Favourable YTD variance of \$4.5M due to timing in Transport for NSW user charges for works undertaken.
- Capital Contributions
   Favourable YTD variance of \$2.4M due to an increase in Sec 7.11 contributions \$1.3M, Sec.
   64 contributions for water and sewer \$0.5M and miscellaneous other contributions \$0.6M.