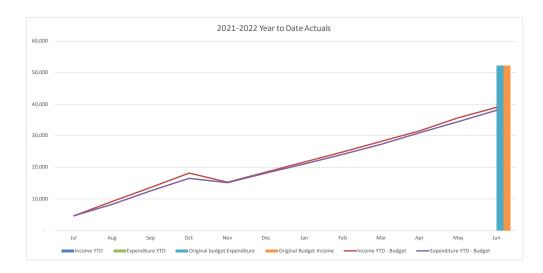

### **Consolidated Trading Summary**

|                                        |         | YTD     |          |          |          |           |
|----------------------------------------|---------|---------|----------|----------|----------|-----------|
|                                        |         |         |          |          |          | Original  |
|                                        |         | Current |          |          | Year End | Full Year |
|                                        | Actuals | Budget  | Variance | Variance | Forecast | Budget    |
|                                        | '000s   | '000s   | '000s    | %        |          | '000s     |
| Operating Revenue                      | 597,546 | 594,070 | 3,476    | 0.6%     | 646,228  | 666,792   |
| Operating Expense                      | 554,344 | 560,803 | 6,459    | 1.2%     | 630,250  | 659,749   |
| Operating Surplus/(Deficit)            | 43,201  | 33,266  | 9,935    |          | 15,979   | 7,043     |
| Capital Revenue                        | 51,739  | 44,872  | 6,867    | 15.3%    | 56,302   | 42,890    |
| Other Capital Income (Asset disposals) | 25,179  | 24,812  | 367      | 0.0%     | 24,812   | 0         |
| Capital Loss (asset write-off)         | (271)   | (345)   | 74       | 0.0%     | (345)    | 0         |
| Net Result                             | 119,848 | 102,605 | 17,243   |          | 96,748   | 49,933    |
|                                        |         |         |          |          |          |           |
| Work in Progress                       | 86,119  | 112,488 | 26,369   | 23.4%    | 136,243  | 175,040   |
| Total Capital Expenditure              | 86,119  | 112,488 | 26,369   |          | 136,243  | 175,040   |

### Capital Items - \$7.3M favourable to budget

- Net gain/(loss) on asset disposals +\$0.4M
- Grants and contributions +\$6.9M

|                                                                | CUR      | RENT MO           | NTH      |         | YEAR T            | O DATE   |                             | F                   | ULL YEAR           |                      |
|----------------------------------------------------------------|----------|-------------------|----------|---------|-------------------|----------|-----------------------------|---------------------|--------------------|----------------------|
|                                                                | Actuals  | Adopted<br>Budget | Variance | Actuals | Adopted<br>Budget | Variance | Last Year<br>YTD<br>Actuals | Last Year<br>Actual | Original<br>Budget | Year End<br>Forecast |
|                                                                | \$'000   | \$'000            | \$'000   | \$'000  | \$'000            | \$'000   | \$'000                      | \$'000              | \$'000             | \$'000               |
| Operating Income                                               |          |                   |          |         |                   |          |                             |                     |                    |                      |
| Rates and Annual Charges                                       | 31,853   | 32,207            | (353)    | 338,412 | 338,604           | (192)    | 308,336                     | 331,384             | 361,871            | 365,986              |
| User Charges and Fees                                          | 12,766   | 10,604            | 2,163    | 128,254 | 126,299           | 1,955    | 130,521                     | 139,105             | 140,269            | 139,387              |
| Other Revenue                                                  | 1,539    | 1,301             | 238      | 10,976  | 9,364             | 1,612    | 9,761                       | 12,666              | 9,196              | 10,261               |
| Interest                                                       | (648)    | 362               | (1,010)  | 4,337   | 3,980             | 357      | 5,359                       | 5,598               | 4,442              | 4,442                |
| Grants and Contributions                                       | 5,053    | 10,031            | (4,979)  | 46,500  | 46,306            | 194      | 26,638                      | 42,409              | 49,491             | 49,097               |
| Gain on Disposal                                               | 237      | 24,812            | (24,575) | 25,179  | 24,812            | 367      | 1,816                       | 2,609               | -                  | 24,812               |
| Other Income                                                   | 895      | 785               | 110      | 7,127   | 6,964             | 163      | 7,292                       | 8,214               | 8,056              | 7,681                |
| Internal Revenue                                               | 7,181    | 4,181             | 2,999    | 61,939  | 62,553            | (614)    | 67,521                      | 74,557              | 93,467             | 69,375               |
| Total Income attributable to Operations                        | 58,876   | 84,283            | (25,407) | 622,725 | 618,882           | 3,843    | 557,244                     | 616,542             | 666,792            | 671,041              |
| Operating Expenses                                             |          |                   |          |         |                   |          |                             |                     |                    |                      |
| Employee Costs                                                 | 13,273   | 13,305            | 33       | 146,475 | 155,540           | 9,065    | 191,636                     | 222,617             | 175,833            | 172,696              |
| Borrowing Costs                                                | 2,331    | 2,273             | (58)     | 11,945  | 11,926            | (18)     | 14,086                      | 16,414              | 17,471             | 12,748               |
| Materials and Services                                         | 20,302   | 20,579            | 278      | 149,573 | 158,760           | 9,187    | 149,527                     | 181,128             | 175,793            | 178,438              |
| Depreciation and Amortisation                                  | 16,975   | 23,282            | 6,308    | 147,643 | 147,847           | 203      | 150,687                     | 162,303             | 177,106            | 170,021              |
| Other Expenses                                                 | 14,386   | 2,385             | (12,001) | 44,052  | 32,312            | (11,740) | 32,214                      | 36,059              | 39,192             | 36,417               |
| Loss on Disposal                                               | (11,289) | 345               | 11,634   | 271     | 345               | 74       | 3,731                       | 9,660               | -                  | 345                  |
| Internal Expenses                                              | 6,482    | 3,586             | (2,895)  | 54,657  | 54,419            | (238)    | 53,862                      | 59,051              | 74,354             | 59,931               |
| Total Expenses attributable to Operations                      | 62,459   | 65,757            | 3,298    | 554,616 | 561,149           | 6,533    | 595,742                     | 687,231             | 659,749            | 630,595              |
| Operating Result<br>after Overheads and before Capital Amounts | (3,582)  | 18,526            | (22,109) | 68,109  | 57,733            | 10,376   | (38,498)                    | (70,689)            | 7,043              | 40,445               |
|                                                                |          |                   |          |         |                   |          |                             |                     |                    |                      |
| Capital Grants                                                 | 7,044    | (2,284)           | 9,328    | 29,136  | 24,683            | 4,453    | 31,126                      | 36,893              | 8,445              | 36,431               |
| Capital Contributions                                          | 3,258    | 6,018             | (2,760)  | 22,603  | 20,188            | 2,415    | 35,774                      | 46,810              | 34,445             | 19,871               |
| Grants and Contributions Capital Received                      | 10,302   | 3,734             | 6,568    | 51,739  | 44,872            | 6,867    | 66,900                      | 83,703              | 42,890             | 56,302               |
| Net Operating Result                                           | 6,720    | 22,261            | (15,541) | 119,848 | 102,605           | 17,243   | 28,402                      | 13,014              | 49,933             | 96,748               |