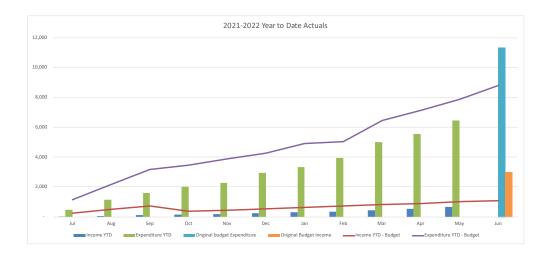

### Water and Sewer Trading Summary

|                                        |         | YTD     |          |          |          |           |
|----------------------------------------|---------|---------|----------|----------|----------|-----------|
|                                        |         |         |          |          |          | Original  |
|                                        |         | Current |          |          | Year End | Full Year |
|                                        | Actuals | Budget  | Variance | Variance | Forecast | Budget    |
|                                        | '000s   | '000s   | '000s    | %        |          | '000s     |
| Operating Revenue                      | 141,948 | 142,988 | (1,040)  | (.7%)    | 153,507  | 151,540   |
| Operating Expense                      | 138,975 | 141,264 | 2,289    | 1.6%     | 163,149  | 163,175   |
| Operating Surplus/(Deficit)            | 2,973   | 1,724   | 1,249    |          | (9,642)  | (11,635)  |
| Capital Revenue                        | 10,643  | 10,306  | 337      | 3.3%     | 12,800   | 14,533    |
| Other Capital Income (Asset disposals) | 46      | 0       | 46       | 0.0%     | 0        | 0         |
| Capital Loss (asset write-off)         | 0       | 0       | 0        | 0.0%     | 0        | 0         |
| Net Result                             | 13,662  | 12,030  | 1,632    |          | 3,158    | 2,898     |
|                                        |         |         |          |          |          |           |
| Work in Progress                       | 28,947  | 33,008  | 4,061    | 12.3%    | 51,340   | 65,358    |
| Total Capital Expenditure              | 28,947  | 33,008  | 4,061    |          | 51,340   | 65,358    |