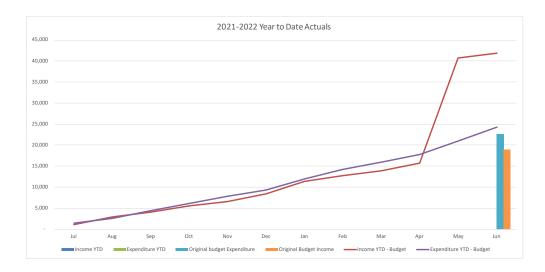

### **Consolidated Trading Summary**

|                                        |         | YTD     |          |          |          |           |
|----------------------------------------|---------|---------|----------|----------|----------|-----------|
|                                        |         |         |          |          |          | Original  |
|                                        |         | Current |          |          | Year End | Full Year |
|                                        | Actuals | Budget  | Variance | Variance | Forecast | Budget    |
|                                        | '000s   | '000s   | '000s    | %        |          | '000s     |
| Operating Revenue                      | 597,546 | 594,070 | 3,476    | 0.6%     | 646,228  | 666,792   |
| Operating Expense                      | 554,344 | 560,803 | 6,459    | 1.2%     | 630,250  | 659,749   |
| Operating Surplus/(Deficit)            | 43,201  | 33,266  | 9,935    |          | 15,979   | 7,043     |
| Capital Revenue                        | 51,739  | 44,872  | 6,867    | 15.3%    | 56,302   | 42,890    |
| Other Capital Income (Asset disposals) | 25,179  | 24,812  | 367      | 0.0%     | 24,812   | 0         |
| Capital Loss (asset write-off)         | (271)   | (345)   | 74       | 0.0%     | (345)    | 0         |
| Net Result                             | 119,848 | 102,605 | 17,243   |          | 96,748   | 49,933    |
|                                        |         |         |          |          |          |           |
| Work in Progress                       | 86,119  | 112,488 | 26,369   | 23.4%    | 136,243  | 175,040   |
| Total Capital Expenditure              | 86,119  | 112,488 | 26,369   |          | 136,243  | 175,040   |

### Net Result

- YTD net result (including capital revenues) at 31 May 2022 was a surplus of \$119.8M compared to the budget surplus of \$102.6M. YTD actual includes \$25.2M gain on sale of Council owned land properties.
- Council's YTD operating surplus (excluding capital revenue and asset sale profit/loss) was a surplus of \$43.2M compared to the budget surplus of \$33.3M.