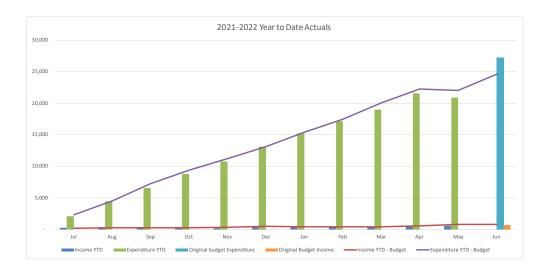

### Water and Sewer Trading Summary

|                                        |         | YTD     |          |          |          |           |
|----------------------------------------|---------|---------|----------|----------|----------|-----------|
|                                        |         |         |          |          |          | Original  |
|                                        |         | Current |          |          | Year End | Full Year |
|                                        | Actuals | Budget  | Variance | Variance | Forecast | Budget    |
|                                        | '000s   | '000s   | '000s    | %        |          | '000s     |
| Operating Revenue                      | 141,948 | 142,988 | (1,040)  | (.7%)    | 153,507  | 151,540   |
| Operating Expense                      | 138,975 | 141,264 | 2,289    | 1.6%     | 163,149  | 163,175   |
| Operating Surplus/(Deficit)            | 2,973   | 1,724   | 1,249    |          | (9,642)  | (11,635)  |
| Capital Revenue                        | 10,643  | 10,306  | 337      | 3.3%     | 12,800   | 14,533    |
| Other Capital Income (Asset disposals) | 46      | 0       | 46       | 0.0%     | 0        | 0         |
| Capital Loss (asset write-off)         | 0       | 0       | 0        | 0.0%     | 0        | 0         |
| Net Result                             | 13,662  | 12,030  | 1,632    |          | 3,158    | 2,898     |
|                                        |         |         |          |          |          |           |
| Work in Progress                       | 28,947  | 33,008  | 4,061    | 12.3%    | 51,340   | 65,358    |
| Total Capital Expenditure              | 28,947  | 33,008  | 4,061    |          | 51,340   | 65,358    |