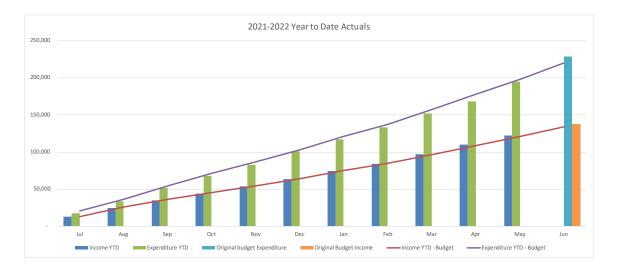

### **Consolidated Trading Summary**

|                                        |         | YTD     |          |          |          |           |
|----------------------------------------|---------|---------|----------|----------|----------|-----------|
|                                        |         |         |          |          |          | Original  |
|                                        |         | Current |          |          | Year End | Full Year |
|                                        | Actuals | Budget  | Variance | Variance | Forecast | Budget    |
|                                        | '000s   | '000s   | '000s    | %        |          | '000s     |
| Operating Revenue                      | 597,546 | 594,070 | 3,476    | 0.6%     | 646,228  | 666,792   |
| Operating Expense                      | 554,344 | 560,803 | 6,459    | 1.2%     | 630,250  | 659,749   |
| Operating Surplus/(Deficit)            | 43,201  | 33,266  | 9,935    |          | 15,979   | 7,043     |
| Capital Revenue                        | 51,739  | 44,872  | 6,867    | 15.3%    | 56,302   | 42,890    |
| Other Capital Income (Asset disposals) | 25,179  | 24,812  | 367      | 0.0%     | 24,812   | 0         |
| Capital Loss (asset write-off)         | (271)   | (345)   | 74       | 0.0%     | (345)    | 0         |
| Net Result                             | 119,848 | 102,605 | 17,243   |          | 96,748   | 49,933    |
|                                        |         |         |          |          |          |           |
| Work in Progress                       | 86,119  | 112,488 | 26,369   | 23.4%    | 136,243  | 175,040   |
| Total Capital Expenditure              | 86,119  | 112,488 | 26,369   |          | 136,243  | 175,040   |

### Net Result

- YTD net result (including capital revenues) at 31 May 2022 was a surplus of \$119.8M compared to the budget surplus of \$102.6M. YTD actual includes \$25.2M gain on sale of Council owned land properties.
- Council's YTD operating surplus (excluding capital revenue and asset sale profit/loss) was a surplus of \$43.2M compared to the budget surplus of \$33.3M.

### **Operating Revenue – \$3.5M favourable to budget**

- User charges and fees +\$2.0M
- Other revenue +\$1.6M

### **Operating Expenses - \$6.5M favourable to budget**

- Employee costs +\$9.1M
- Materials and Services +\$9.2M
- Other expenses -\$11.7M

### Capital Items - \$7.3M favourable to budget

- Net gain/(loss) on asset disposals +\$0.4M
- Grants and contributions +\$6.9M

|                                                                | CUR      | RENT MO           | NTH      |         | YEAR T            | O DATE   |                             | F                   | ULL YEAR           |                      |
|----------------------------------------------------------------|----------|-------------------|----------|---------|-------------------|----------|-----------------------------|---------------------|--------------------|----------------------|
|                                                                | Actuals  | Adopted<br>Budget | Variance | Actuals | Adopted<br>Budget | Variance | Last Year<br>YTD<br>Actuals | Last Year<br>Actual | Original<br>Budget | Year End<br>Forecast |
|                                                                | \$'000   | \$'000            | \$'000   | \$'000  | \$'000            | \$'000   | \$'000                      | \$'000              | \$'000             | \$'000               |
| Operating Income                                               |          |                   |          |         |                   |          |                             |                     |                    |                      |
| Rates and Annual Charges                                       | 31,853   | 32,207            | (353)    | 338,412 | 338,604           | (192)    | 308,336                     | 331,384             | 361,871            | 365,986              |
| User Charges and Fees                                          | 12,766   | 10,604            | 2,163    | 128,254 | 126,299           | 1,955    | 130,521                     | 139,105             | 140,269            | 139,387              |
| Other Revenue                                                  | 1,539    | 1,301             | 238      | 10,976  | 9,364             | 1,612    | 9,761                       | 12,666              | 9,196              | 10,261               |
| Interest                                                       | (648)    | 362               | (1,010)  | 4,337   | 3,980             | 357      | 5,359                       | 5,598               | 4,442              | 4,442                |
| Grants and Contributions                                       | 5,053    | 10,031            | (4,979)  | 46,500  | 46,306            | 194      | 26,638                      | 42,409              | 49,491             | 49,097               |
| Gain on Disposal                                               | 237      | 24,812            | (24,575) | 25,179  | 24,812            | 367      | 1,816                       | 2,609               | -                  | 24,812               |
| Other Income                                                   | 895      | 785               | 110      | 7,127   | 6,964             | 163      | 7,292                       | 8,214               | 8,056              | 7,681                |
| Internal Revenue                                               | 7,181    | 4,181             | 2,999    | 61,939  | 62,553            | (614)    | 67,521                      | 74,557              | 93,467             | 69,375               |
| Total Income attributable to Operations                        | 58,876   | 84,283            | (25,407) | 622,725 | 618,882           | 3,843    | 557,244                     | 616,542             | 666,792            | 671,041              |
| Operating Expenses                                             |          |                   |          |         |                   |          |                             |                     |                    |                      |
| Employee Costs                                                 | 13,273   | 13,305            | 33       | 146,475 | 155,540           | 9,065    | 191,636                     | 222,617             | 175,833            | 172,696              |
| Borrowing Costs                                                | 2,331    | 2,273             | (58)     | 11,945  | 11,926            | (18)     | 14,086                      | 16,414              | 17,471             | 12,748               |
| Materials and Services                                         | 20,302   | 20,579            | 278      | 149,573 | 158,760           | 9,187    | 149,527                     | 181,128             | 175,793            | 178,438              |
| Depreciation and Amortisation                                  | 16,975   | 23,282            | 6,308    | 147,643 | 147,847           | 203      | 150,687                     | 162,303             | 177,106            | 170,021              |
| Other Expenses                                                 | 14,386   | 2,385             | (12,001) | 44,052  | 32,312            | (11,740) | 32,214                      | 36,059              | 39,192             | 36,417               |
| Loss on Disposal                                               | (11,289) | 345               | 11,634   | 271     | 345               | 74       | 3,731                       | 9,660               | -                  | 345                  |
| Internal Expenses                                              | 6,482    | 3,586             | (2,895)  | 54,657  | 54,419            | (238)    | 53,862                      | 59,051              | 74,354             | 59,931               |
| Total Expenses attributable to Operations                      | 62,459   | 65,757            | 3,298    | 554,616 | 561,149           | 6,533    | 595,742                     | 687,231             | 659,749            | 630,595              |
| Operating Result<br>after Overheads and before Capital Amounts | (3,582)  | 18,526            | (22,109) | 68,109  | 57,733            | 10,376   | (38,498)                    | (70,689)            | 7,043              | 40,445               |
|                                                                |          |                   |          |         |                   |          |                             |                     |                    |                      |
| Capital Grants                                                 | 7,044    | (2,284)           | 9,328    | 29,136  | 24,683            | 4,453    | 31,126                      | 36,893              | 8,445              | 36,431               |
| Capital Contributions                                          | 3,258    | 6,018             | (2,760)  | 22,603  | 20,188            | 2,415    | 35,774                      | 46,810              | 34,445             | 19,871               |
| Grants and Contributions Capital Received                      | 10,302   | 3,734             | 6,568    | 51,739  | 44,872            | 6,867    | 66,900                      | 83,703              | 42,890             | 56,302               |
| Net Operating Result                                           | 6,720    | 22,261            | (15,541) | 119,848 | 102,605           | 17,243   | 28,402                      | 13,014              | 49,933             | 96,748               |