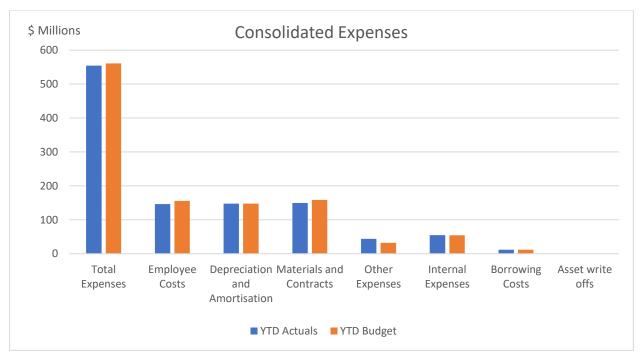

### **Operating Expenses - \$6.5M favourable to budget**

- Employee costs +\$9.1M
- Materials and Services +\$9.2M
- Other expenses -\$11.7M

### Expenditure

Employee Costs

Favourable YTD variance of \$9.1M attributable to vacant FTE roles \$10.1M offset by increased overtime \$1.0M resulting from the impact of poor weather. The graphical representation of Gross weekly payroll (following the expenditure summary analysis), during financial year prior to amalgamation (2015-2016) and FY20 and FY21 YTD shows current remuneration costs tracking in line with FY16 and the significant year on year reduction during Council's restructure action.

- Materials and Services
   Favourable YTD variance of \$9.2M. Savings in contracts, labour hire and consultants \$5.8M materials \$2.4M, and miscellaneous other expenses \$1.0M.
- Depreciation and Amortisation Favourable YTD variance \$0.2M.
- Other Expenses

Unfavourable YTD variance of \$11.7M due to recognition of unrealised market value loss in investments. These investments will be held to maturity such that the unrealised loss will reverse over time.

• Loss on disposal of assets Unfavourable YTD variance of \$0.1M.