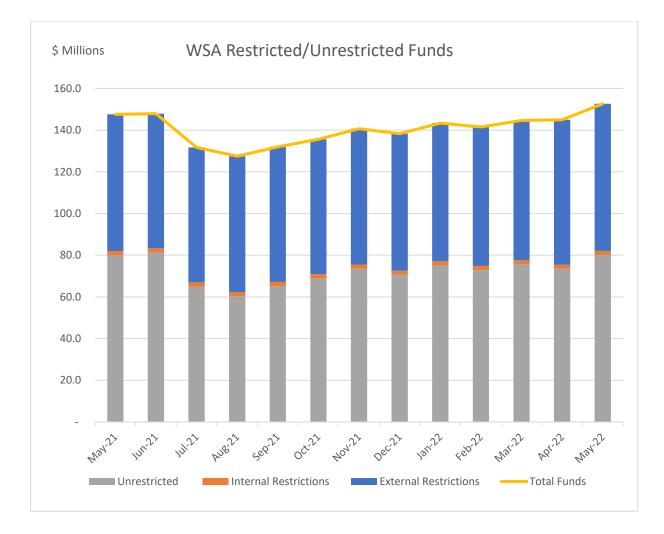

### **Restricted/Unrestricted Funds**

Council's cash and investment portfolio is held in separate funds as detailed below. These funds are categorised as externally restricted, internally restricted and unrestricted.

Externally restricted funds include developer contributions of \$195.5M categorised as:

- S7.11 Contributions \$145.3M
- S7.12 Levies \$ 18.8M
- S7.4 Planning agreements \$ 5.7M
- S64 Contributions Water \$ 5.6M
- S64 Contributions Sewer \$ 20.1M

| Fund                         | General<br>Fund | Drainage<br>Fund | Water<br>Fund | Sewer<br>Fund | Domestic<br>Waste<br>Fund |
|------------------------------|-----------------|------------------|---------------|---------------|---------------------------|
|                              | (\$'000)        | (\$'000)         | (\$'000)      | (\$'000)      | (\$'000)                  |
| External Restricted<br>Funds | 190,469         | 37,677           | 10,124        | 22,786        | 91,852                    |
| Internal Restricted<br>Funds | 92,839          | 15               | 989           | 855           | 58                        |
| Total Restricted<br>Funds    | 283,308         | 37,6932          | 11,113        | 23,641        | 91,910                    |
| Unrestricted Funds           | 131,466         | (33,486)         | (2,588)       | 116,268       | 10,009                    |
| Total funds by Fund          | 414,774         | 4,206            | 8,525         | 139,909       | 101,919                   |

The General Fund unrestricted balance is currently \$131.5M and is available to meet the May 2022 unrestricted funds deficit in Water and Drainage Funds of \$36.1M.

The table below shows the net position of restricted and unrestricted funds for the Water Supply Authority. The unrestricted amount for each fund within the WSA is as follows:

- Water Fund (\$2.6M)
- Sewer \$116.3M
- Drainage (\$33.5M)