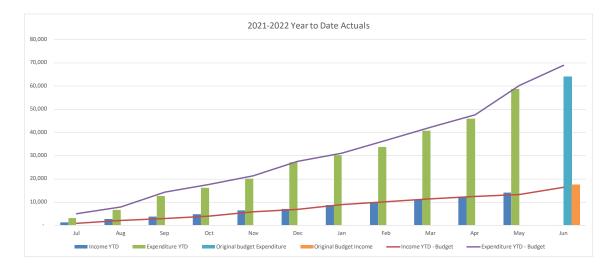

### Summary Capital Expenditure by Directorate and Funding Source

Council is currently working on 287 projects, 227 of which were in line with or under budget with 60 projects over budget.

| Summary Capital Expenditure by Directorate |         | YTD     |          |          | Annual  |
|--------------------------------------------|---------|---------|----------|----------|---------|
|                                            |         | Current |          |          | Current |
| Department                                 | Actuals | Budget  | Variance | Variance | Budget  |
|                                            | '000s   | '000s   | '000s    | %        | '000s   |
| Community and Recreation Services          | 8,467   | 11,212  | (2,745)  | (24.5%)  | 14,106  |
| Infrastructure Services                    | 39,280  | 58,300  | (19,020) | (32.6%)  | 66,963  |
| Water and Sewer                            | 28,947  | 33,008  | (4,061)  | (12.3%)  | 41,781  |
| Environment and Planning                   | 635     | 602     | 33       | 5.5%     | 1,170   |
| Corporate Affairs                          | 8,790   | 9,366   | (576)    | (6.1%)   | 12,223  |
| Total Capital Expenditure                  | 86,119  | 112,488 | (26,369) | (23.4%)  | 136,243 |

| YTD Actuals by funding source     |        |               |                     |                    |  |  |  |  |  |  |  |
|-----------------------------------|--------|---------------|---------------------|--------------------|--|--|--|--|--|--|--|
| Department                        | Grants | Contributions | Restricted<br>Funds | General<br>Revenue |  |  |  |  |  |  |  |
|                                   | '000s  | '000s         | '000s               | '000s              |  |  |  |  |  |  |  |
| Community and Recreation Services | 4,433  | 919           | 0                   | 3,115              |  |  |  |  |  |  |  |
| Infrastructure Services           | 20,204 | 1,556         | 5,782               | 11,737             |  |  |  |  |  |  |  |
| Water and Sewer                   | 3,602  | 0             | 1,629               | 23,716             |  |  |  |  |  |  |  |
| Environment and Planning          | 158    | 0             | 0                   | 479                |  |  |  |  |  |  |  |
| Corporate Affairs                 | 80     | 200           | 2,622               | 5,887              |  |  |  |  |  |  |  |
| Total Capital Expenditure         | 28,477 | 2,675         | 10,033              | 44,934             |  |  |  |  |  |  |  |