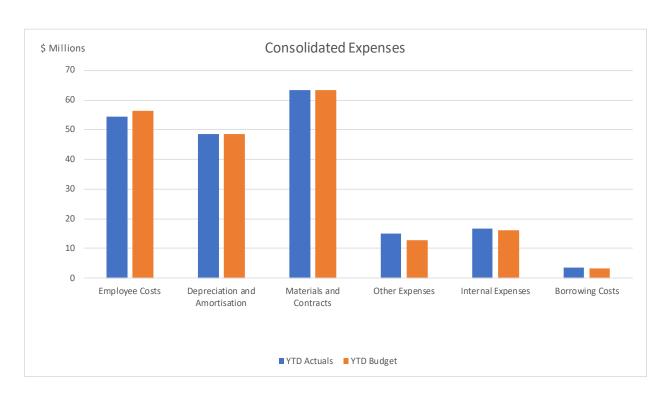

#### Operating Expenses – (\$0.7M) unfavourable to budget

- Employee costs +\$2.0M favourable
- Materials and services \$0.1M favourable
- Other expenses (\$2.2M) unfavourable
- Internal expenses (\$0.7M) unfavourable

#### Employee Costs

Favourable variance of \$2.5M due to FTE vacancies predominantly in Water and Sewer Funds offset in part by increased overtime (\$0.5M).

The graphical representation of Gross Weekly Payroll during FY22 and FY23 YTD shows current remuneration costs higher in July 2022 due to employee departures but reducing to a more constant weekly amount of circa \$3.1M. FY23 weekly payments include an Award increase of 2% that came into effect in the first full pay week in July 2022.

#### Materials and Services

Favourable variance of \$0.1M attributable to reduced contract and consultant costs of \$2.3M and savings in materials purchased and utility costs of \$1.5M offset by July storm event expenses (\$2.8M), additional grant funding will be received to offset a large portion of these costs and an unfavourable variance in external plant and fuel costs of (\$0.9M).

 Depreciation and Amortisation In line with budget.

#### Other Expenses

Unfavourable variance of (\$2.2M) due to increased EPA costs (\$1.0M) from increased waste tonnage received at waste facilities and mark to market unrealised loss on investments (\$1.2M).