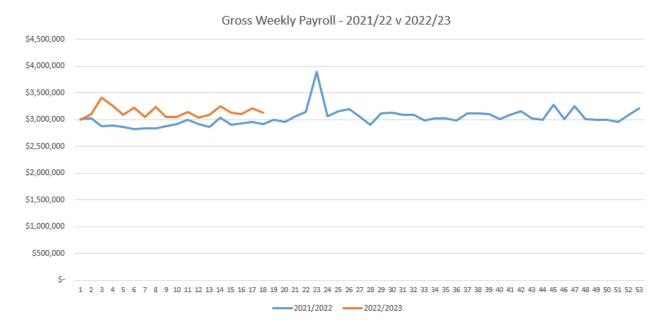

#### Employee Costs

Favourable variance of \$2.5M due to FTE vacancies predominantly in Water and Sewer Funds offset in part by increased overtime (\$0.5M).

The graphical representation of Gross Weekly Payroll during FY22 and FY23 YTD shows current remuneration costs higher in July 2022 due to employee departures but reducing to a more constant weekly amount of circa \$3.1M. FY23 weekly payments include an Award increase of 2% that came into effect in the first full pay week in July 2022.