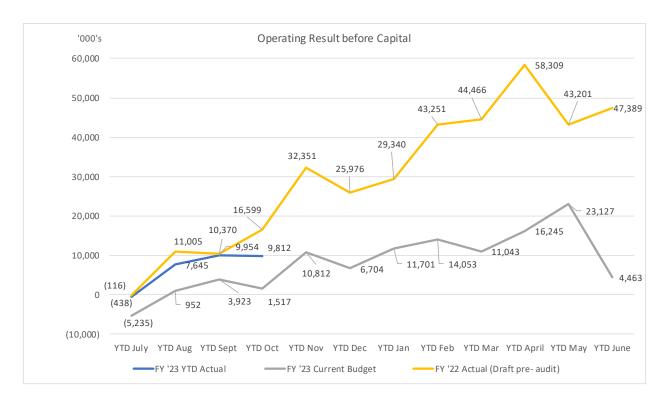

#### **Net Result**

- YTD net result (including capital revenues) to 31 October 2022 was a surplus of \$28.1M compared to the budget surplus of \$23.4M.
- YTD operating surplus (excluding capital revenue and asset sale profit/loss) was \$9.8M compared to the budget surplus of \$1.5M.

#### Employee Costs

Favourable variance of \$2.5M due to FTE vacancies predominantly in Water and Sewer Funds offset in part by increased overtime (\$0.5M).

The graphical representation of Gross Weekly Payroll during FY22 and FY23 YTD shows current remuneration costs higher in July 2022 due to employee departures but reducing to a more constant weekly amount of circa \$3.1M. FY23 weekly payments include an Award increase of 2% that came into effect in the first full pay week in July 2022.