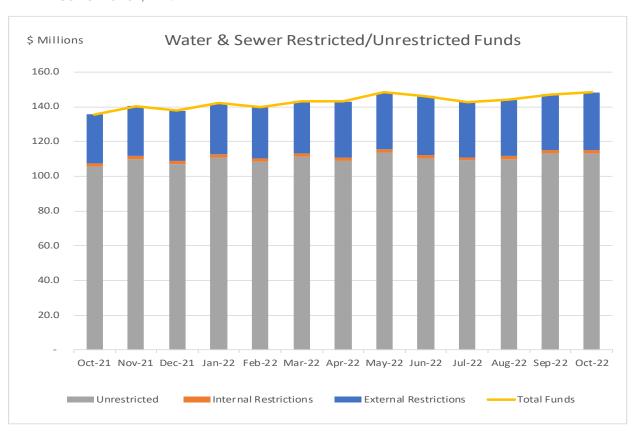

The graph below shows the net position of restricted and unrestricted funds for Water and Sewer. The unrestricted amount for each fund is as follows:

- Water Fund \$3.5M
- Sewer Fund \$117.2M

Consolidated and Fund Monthly Financial Reports
October 2022