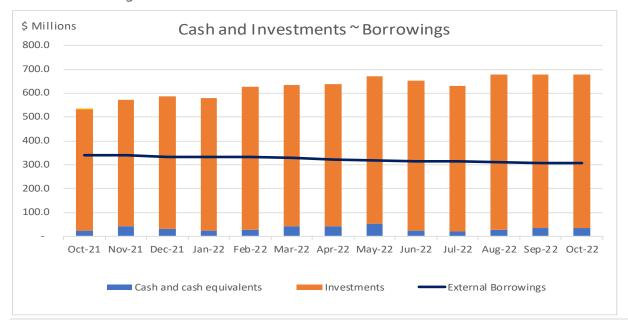

#### **Cash/Investments and Borrowings**

During October, total cash and investments increased by \$0.92M from \$676.96M to \$677.88M. The increase during October was minimal; several investments matured at the end of October 2022 and excess transactional funds have been invested early November 2022.

External borrowings at 31 October 2022 were \$307.6M.

| EXTERNAL LOAN REPAYMENT SCHEDULE    |             |                      |                    |             |  |  |  |  |
|-------------------------------------|-------------|----------------------|--------------------|-------------|--|--|--|--|
| Fund                                | YTD Oct '22 | Remainder<br>FY 2023 | FY 2024<br>onwards | Total Loans |  |  |  |  |
|                                     | \$'000      | \$'000               | \$'000             | \$'000      |  |  |  |  |
| General Fund (excl emergency loans) | 539         | 2,362                | 14,658             | 17,559      |  |  |  |  |
| Emergency Loans                     | 2,696       | 6,997                | 122,884            | 132,577     |  |  |  |  |
| Water Fund                          | 1,799       | 9,291                | 101,092            | 112,182     |  |  |  |  |
| Sewer Fund                          | 580         | 2,500                | 34,219             | 37,299      |  |  |  |  |
| Drainage Fund                       | 105         | 615                  | 7,293              | 8,013       |  |  |  |  |
| Totals                              | 5,719       | 21,765               | 280,146            | 307,630     |  |  |  |  |