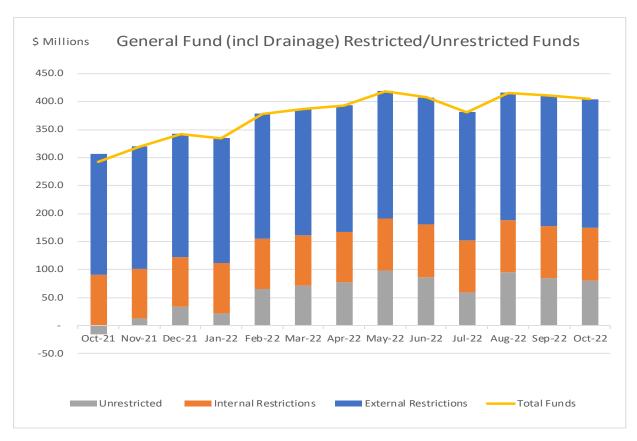

The General Fund unrestricted balance (inclusive of Council's Drainage Fund) is currently \$80.6M. The graph below highlights Council General Fund unrestricted cash position including the Drainage Fund.

The unrestricted funds balances across Council's five Funds will fluctuate during the year as revenues are received and expenditures occur at different periods throughout the financial year. The negative funds in Drainage Fund is a temporary timing difference based on expenditure phasing and will be corrected in November.