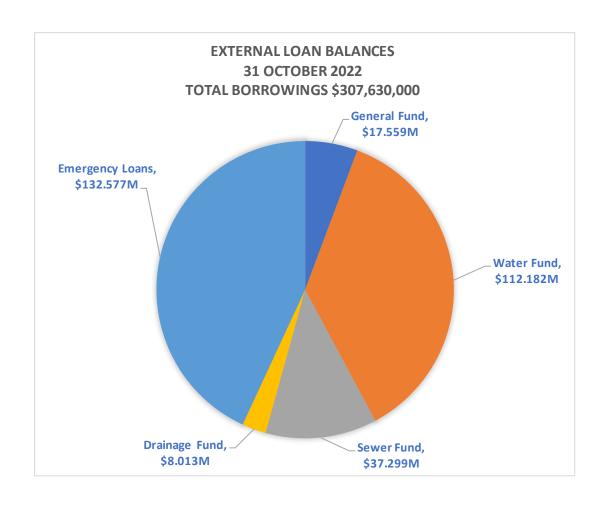

External borrowings at 31 October 2022 were \$307.6M.

| EXTERNAL LOAN REPAYMENT SCHEDULE    |             |                      |                    |             |  |  |  |  |
|-------------------------------------|-------------|----------------------|--------------------|-------------|--|--|--|--|
| Fund                                | YTD Oct '22 | Remainder<br>FY 2023 | FY 2024<br>onwards | Total Loans |  |  |  |  |
|                                     | \$'000      | \$'000               | \$'000             | \$'000      |  |  |  |  |
| General Fund (excl emergency loans) | 539         | 2,362                | 14,658             | 17,559      |  |  |  |  |
| Emergency Loans                     | 2,696       | 6,997                | 122,884            | 132,577     |  |  |  |  |
| Water Fund                          | 1,799       | 9,291                | 101,092            | 112,182     |  |  |  |  |
| Sewer Fund                          | 580         | 2,500                | 34,219             | 37,299      |  |  |  |  |
| Drainage Fund                       | 105         | 615                  | 7,293              | 8,013       |  |  |  |  |
| Totals                              | 5,719       | 21,765               | 280,146            | 307,630     |  |  |  |  |