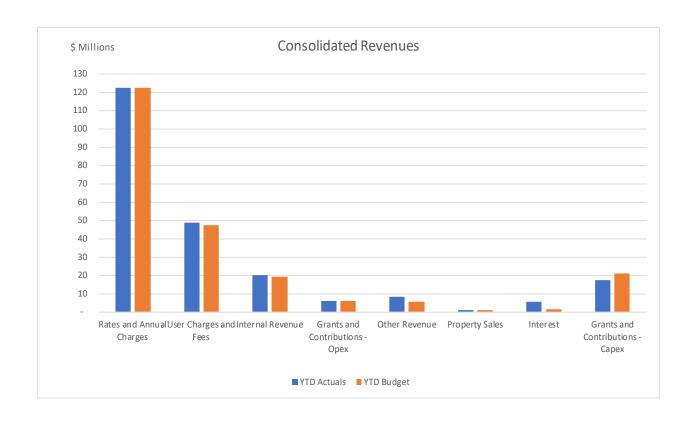

#### Operating Revenue – \$9.0M favourable to budget

- Rates and annual charges +\$0.4M
- User charges and fees +\$1.3M
- Other revenue +\$1.9M
- Interest +\$3.9M
- Other Income +\$0.7M
- Internal revenue +\$0.8M

#### Revenue

Rates and Annual Charges
 Small favourable variance to budget of \$0.4M that relates to a reduction in Pensioner
 Subsidies for Domestic Waste Management.

#### • User Charges and Fees

Favourable variance of \$1.3M attributable to increased tipping fees of \$1.2M, Leisure and Pools revenue \$0.7M, Holiday Park and Parking Station income \$0.2M, Development Assessment income \$0.1M, Community and Culture income \$0.1M and Land Information certificate fee income \$0.1M. Partially offset by reduced water usage charges (\$1.2M).

#### Other Revenue

Favourable variance of \$1.9M due to mark to market unrealised gain on investments \$1.5M (net gain YTD 31 October is \$0.3M, refer other expenses below) and favourable in Community and Culture income \$0.1M, fine income \$0.1M and receipt of insurance recoveries \$0.1M.

#### Interest

Favourable variance of \$3.9M from increased interest rates and increased cash reserves due to improved trading and lower capital expenditure.

- Operating Grants and Contributions In line with budget.
- Gain on disposal of assets In line with budget.

#### Other Income

Favourable variance of \$0.7M attributable to Leisure and Pools hire income \$0.5M and Parks and Reserves hire income \$0.1M.

Internal Revenue / Expenditure
 Net favourable variance of \$0.2M in internal charges.

#### Capital Grants

Unfavourable variance of (\$2.6M) due to timing in water and sewer infrastructure works.

#### • Capital Contributions

Unfavourable variance of (\$0.9M) attributable to lower than forecast developer contribution income.