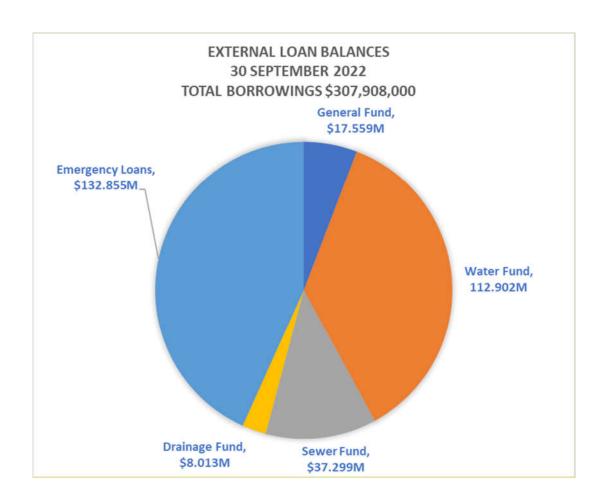

#### **Cash/Investments and Borrowings**

Cash balance 30 September is \$677.0M, a decrease of \$1.1M from 31 August.

There were no abnormal trading conditions or cash flows during September.

External borrowings at 30 September were \$307.9M.

| EXTERNAL LOAN REPAYMENT SCHEDULE    |              |         |                    |             |  |  |  |  |
|-------------------------------------|--------------|---------|--------------------|-------------|--|--|--|--|
| Fund                                | YTD Sept '22 | FY 2023 | FY 2024<br>onwards | Total Loans |  |  |  |  |
|                                     | \$'000       | \$'000  | \$'000             | \$'000      |  |  |  |  |
| General Fund (excl emergency loans) | 539          | 2,361   | 14,659             | 17,559      |  |  |  |  |
| Emergency Loans                     | 2,140        | 6,998   | 123,717            | 132,855     |  |  |  |  |
| Water Fund                          | 1,799        | 8,212   | 102,171            | 112,182     |  |  |  |  |
| Sewer Fund                          | 580          | 2,255   | 34,464             | 37,299      |  |  |  |  |
| Drainage Fund                       | 105          | 615     | 7,293              | 8,013       |  |  |  |  |
| Totals                              | 5,163        | 20,441  | 282,304            | 307,908     |  |  |  |  |

#### Loan Principal Repayments

The operating result (excluding capital grants and contributions) for each fund for the year plus if necessary, pre-existing unrestricted cash reserves in each fund needs to at least cover the net loan principal repayments of that fund for that same year. This excludes the emergency loans in the General Fund as the balance on 30 September 2022 of \$132.8M is repaid under different terms set by the lending institutions. Loan repayment coverage is calculated as