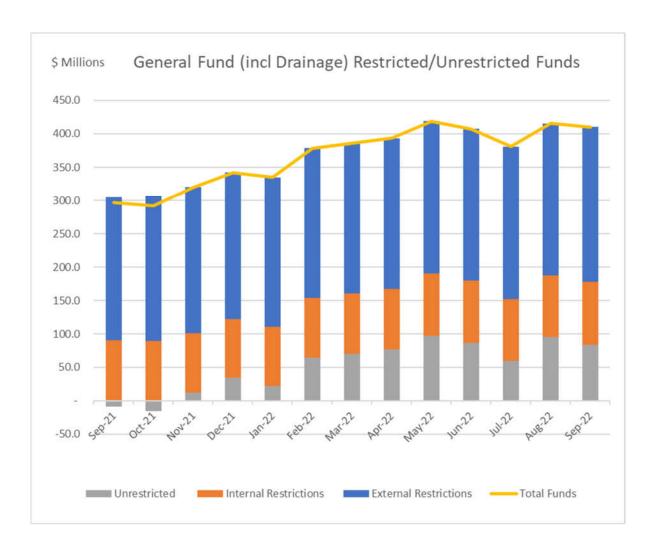

#### **Restricted/Unrestricted Funds**

Council's cash and investment portfolio is held in separate funds as detailed below. These funds are categorised as externally restricted, internally restricted and unrestricted.

Externally restricted funds include developer contributions of \$198.5M categorised as:

| • | S7.11 Contributions       | \$1 | 48.4M |
|---|---------------------------|-----|-------|
| • | S7.12 Levies              | \$  | 18.4M |
| • | S7.4 Planning agreements  | \$  | 5.7M  |
| • | S64 Contributions – Water | \$  | 7.2M  |
| • | S64 Contributions – Sewer | \$  | 18.8M |

| Fund                         | General<br>Fund | Drainage<br>Fund | Total<br>General<br>Fund | Water<br>Fund | Sewer<br>Fund | Domestic<br>Waste<br>Fund |
|------------------------------|-----------------|------------------|--------------------------|---------------|---------------|---------------------------|
|                              | (\$'000)        | (\$'000)         | (\$'000)                 | (\$'000)      | (\$'000)      | (\$'000)                  |
| External Restricted<br>Funds | 194,531         | 37,858           | 232,389                  | 11,950        | 21,014        | 97,315                    |
| Internal Restricted<br>Funds | 93,616          | 20               | 93,636                   | 908           | 877           | 47                        |
| Total Restricted Funds       | 288,147         | 37,878           | 326,025                  | 12,858        | 21,891        | 97,362                    |
| Unrestricted Funds           | 122,088         | (37,689)         | 84,399                   | (2,919)       | 115,993       | 21,346                    |
| Total funds by Fund          | 410,235         | 189              | 410,424                  | 9,939         | 137,884       | 118,708                   |

The General Fund unrestricted balance (inclusive of Council's Drainage Fund) is currently \$84.4M and is available to meet the September 2022 unrestricted funds deficit in Council's Water Fund of \$2.9M.

The table below highlights Council General Fund unrestricted cash position including the Drainage Fund.

The table below shows the net position of restricted and unrestricted funds for Water and Sewer. The unrestricted amount for each fund is as follows: