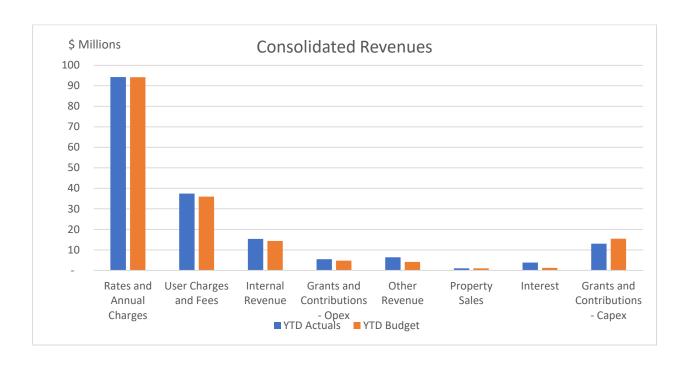

#### Operating Revenue – \$8.1M favourable to budget

- Rates and annual charges \$0.1M
- User charges and fees +\$1.5M
- Other revenue +\$2.2M
- Interest +\$2.6M
- Internal revenue +\$1.0M
- Grants and contributions +\$0.7M

#### Revenue

Rates and Annual Charges
 Small favourable variance to budget of \$0.1M

#### • User Charges and Fees

Favourable variance of \$1.5M attributable to increased tipping fees \$1.1M and Leisure and pool revenue \$0.6M offset by reduced water usage charges and trade waste income.

#### Other Revenue

Favourable variance of \$2.2M due to mark to market unrealised gain on investments \$1.5M (net gain YTD 30 September is \$0.4M, refer other expenses below) and increase in leisure centre hire charges \$0.3M.

#### Interest

Favourable variance of \$2.6M from increased interest rates and increased cash reserves due to improved trading and lower capital expenditure.

#### • Operating Grants and Contributions

Favourable variance of \$0.7M from environmental program grants.