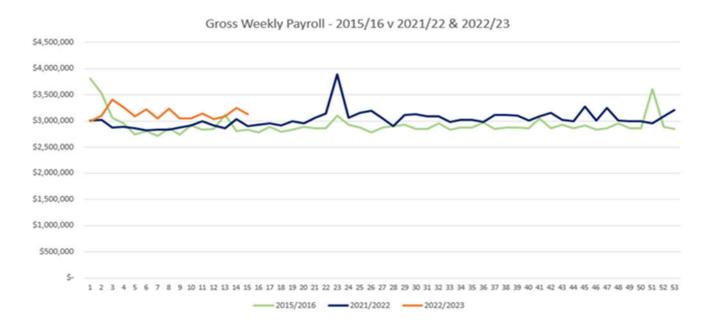

#### Employee Costs

Favourable variance of \$1.3M due to FTE vacancies in Water and Sewer Funds offset in part by increased overtime (\$0.4M).

The graphical representation of Gross weekly payroll (following the expenditure summary analysis), during the financial year prior to amalgamation (2015-2016) and FY22 and FY23 YTD shows current remuneration costs higher in July due to employee departures but reducing to a more constant weekly amount of circa \$3.1M.