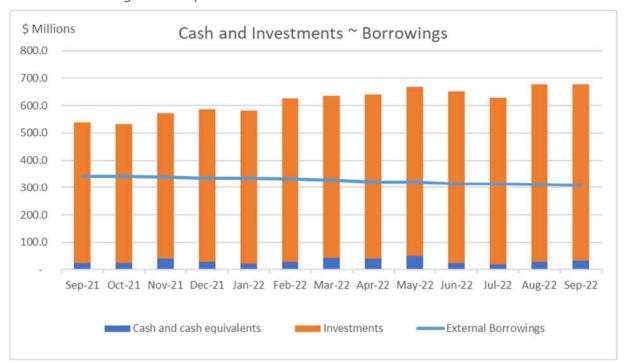

#### **Cash/Investments and Borrowings**

Cash balance 30 September is \$677.0M, a decrease of \$1.1M from 31 August.

There were no abnormal trading conditions or cash flows during September.

External borrowings at 30 September were \$307.9M.

| EXTERNAL LOAN REPAYMENT SCHEDULE    |              |         |                    |             |  |  |  |  |
|-------------------------------------|--------------|---------|--------------------|-------------|--|--|--|--|
| Fund                                | YTD Sept '22 | FY 2023 | FY 2024<br>onwards | Total Loans |  |  |  |  |
|                                     | \$'000       | \$'000  | \$'000             | \$'000      |  |  |  |  |
| General Fund (excl emergency loans) | 539          | 2,361   | 14,659             | 17,559      |  |  |  |  |
| Emergency Loans                     | 2,140        | 6,998   | 123,717            | 132,855     |  |  |  |  |
| Water Fund                          | 1,799        | 8,212   | 102,171            | 112,182     |  |  |  |  |
| Sewer Fund                          | 580          | 2,255   | 34,464             | 37,299      |  |  |  |  |
| Drainage Fund                       | 105          | 615     | 7,293              | 8,013       |  |  |  |  |
| Totals                              | 5,163        | 20,441  | 282,304            | 307,908     |  |  |  |  |