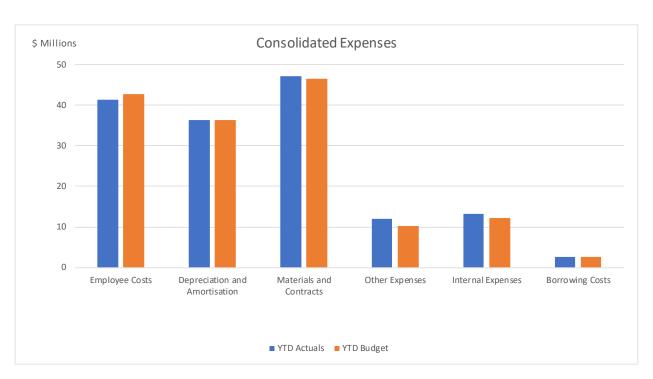

#### **Operating Expenses - \$2.1M unfavourable to budget**

- Employee costs +\$1.3M favourable
- Materials and services (\$0.7M) unfavourable
- Other expenses (\$1.8M) unfavourable
- Internal expenses (\$0.9M) unfavourable

#### Employee Costs

Favourable variance of \$1.3M due to FTE vacancies in Water and Sewer Funds offset in part by increased overtime (\$0.4M).

The graphical representation of Gross weekly payroll (following the expenditure summary analysis), during the financial year prior to amalgamation (2015-2016) and FY22 and FY23 YTD shows current remuneration costs higher in July due to employee departures but reducing to a more constant weekly amount of circa \$3.1M.

#### Materials and Services

Unfavourable variance of (\$0.7M) attributable to July storm event expenses (\$2.4M), recent grant funding will be applied against this cost once total cost breakdown is determined. The unfavourable variance has been offset in part by reduced by other contract and consultants' costs \$1.3M and savings in utility costs \$0.4M.

- Depreciation and Amortisation In line with budget.
- Other Expenses
   Unfavourable variance of \$1.8M due to increased EPA costs (\$0.8M) from increased waste tonnage received at waste facilities and mark to market unrealised loss on investments (\$1.1M).