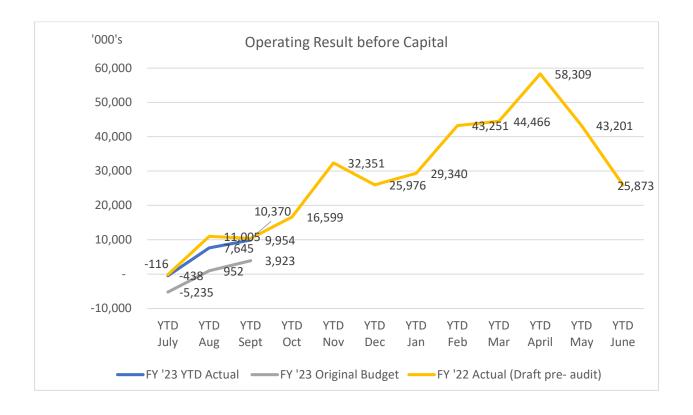

#### **Net Result**

- YTD net result (including capital revenues) to 30 September 2022 was a surplus of \$24.05M compared to the budget surplus of \$20.4M.
- YTD operating surplus (excluding capital revenue and asset sale profit/loss) was \$10.0M compared to the budget surplus of \$3.9M.

## Consolidated Operating Statement - Internal September 2022

| `                                                           | CUR     | RENT MO           | NTH      | YEAR TO DATE |                   |          | FULL YEAR                   |                     |                    |                      |
|-------------------------------------------------------------|---------|-------------------|----------|--------------|-------------------|----------|-----------------------------|---------------------|--------------------|----------------------|
|                                                             | Actuals | Adopted<br>Budget | Variance | Actuals      | Adopted<br>Budget | Variance | Last Year<br>YTD<br>Actuals | Last Year<br>Actual | Original<br>Budget | Year End<br>Forecast |
|                                                             | \$'000  | \$'000            | \$'000   | \$'000       | \$'000            | \$'000   | \$'000                      | \$'000              | \$'000             | \$'000               |
| Operating Income                                            |         |                   |          |              |                   |          |                             |                     |                    |                      |
| Rates and Annual Charges                                    | 33,061  | 32,635            | 426      | 94,240       | 94,127            | 114      | 88,875                      | 365,740             | 390,335            | 390,335              |
| User Charges and Fees                                       | 13,186  | 13,227            | (41)     | 37,441       | 35,994            | 1,446    | 32,172                      | 140,237             | 145,542            | 145,542              |
| Other Revenue                                               | 932     | 880               | 52       | 4,004        | 2,344             | 1,659    | 1,844                       | 12,856              | 9,666              | 9,666                |
| Interest                                                    | 1,510   | 402               | 1,109    | 3,794        | 1,205             | 2,589    | 1,181                       | 5,470               | 4,890              | 8,512                |
| Grants and Contributions                                    | 2,553   | 2,228             | 325      | 5,440        | 4,726             | 715      | 6,301                       | 47,717              | 34,046             | 36,690               |
| Gain on Disposal                                            | -       | (66)              | 66       | 1,034        | 1,034             | (0)      | -                           | 26,056              | 5,294              | 5,294                |
| Other Income                                                | 1,078   | 571               | 507      | 2,383        | 1,816             | 567      | 2,021                       | 7,909               | 7,917              | 7,917                |
| Internal Revenue                                            | 4,444   | 5,148             | (704)    | 15,363       | 14,319            | 1,044    | 16,715                      | 68,851              | 58,441             | 54,520               |
| Total Income attributable to Operations                     | 56,764  | 55,024            | 1,740    | 163,699      | 155,565           | 8,134    | 149,109                     | 674,838             | 656,131            | 658,476              |
| Operating Expenses                                          |         |                   |          |              |                   |          |                             |                     |                    |                      |
| Employee Costs                                              | 16,460  | 16,040            | (420)    | 41,307       | 42,650            | 1,342    | 38,154                      | 162,831             | 180,750            | 180,691              |
| Borrowing Costs                                             | 781     | 783               | 2        | 2,671        | 2,620             | (51)     | 3,018                       |                     | 11,421             | 11,501               |
| Materials and Services                                      | 16,212  | 14,109            | (2,103)  | 47,156       | 46,463            | (694)    | 35,147                      | 174,256             | 205,479            | 208,730              |
| Depreciation and Amortisation                               | 12,114  | 12,114            | -        | 36,369       | 36,369            | -        | 38,270                      | 162,099             | 158,781            | 158,256              |
| Other Expenses                                              | 5,397   | 4,640             | (757)    | 11,984       | 10,234            | (1,750)  | 8,896                       | 50,717              | 38,252             | 38,276               |
| Loss on Disposal                                            | -       | -                 | -        | -            | -                 | -        | -                           | 4,469               | -                  | -                    |
| Internal Expenses                                           | 3,491   | 4,433             | 943      | 13,223       | 12,272            | (950)    | 15,255                      | 60,136              | 51,691             | 48,546               |
| Total Expenses attributable to Operations                   | 54,455  | 52,119            | (2,336)  | 152,711      | 150,608           | (2,103)  | 138,740                     | 627,449             | 646,373            | 645,999              |
| Operating Result after Overheads and before Capital Amounts | 2,309   | 2,905             | (596)    | 10,988       | 4,957             | 6,031    | 10,369                      | 47,389              | 9,758              | 12,478               |
|                                                             |         |                   |          |              |                   |          |                             |                     |                    |                      |
| Capital Grants                                              | 5,548   | 6,608             | (1,061)  | 9,055        | 10,437            | (1,382)  | 5,370                       | 35,785              | 55,740             | 55,820               |
| Capital Contributions                                       | 640     | 1,679             | (1,039)  | 3,973        | 5,036             | (1,063)  | 3,304                       | 25,667              | 20,143             | 25,110               |
| Grants and Contributions Capital Received                   | 6,187   | 8,287             | (2,100)  | 13,027       | 15,472            | (2,445)  | 8,675                       | 61,452              | 75,883             | 80,930               |
| Net Operating Result                                        | 8,496   | 11,192            | (2,696)  | 24,015       | 20,430            | 3,586    | 19,043                      | 108,841             | 85,640             | 93,408               |