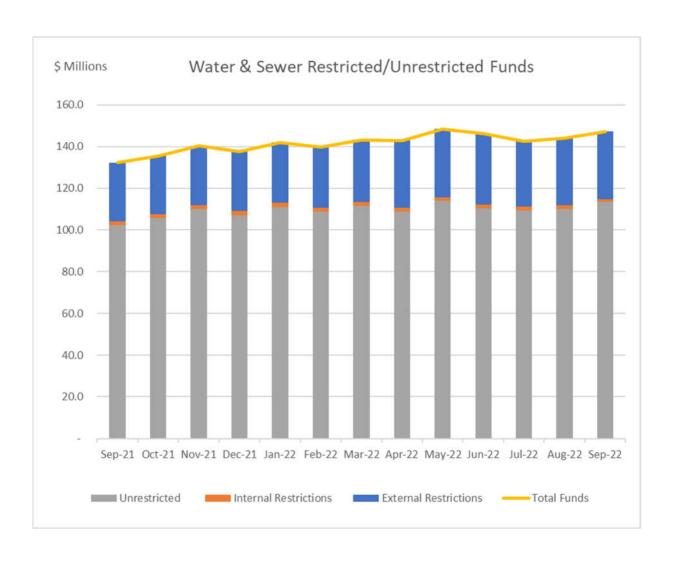

#### **Restricted/Unrestricted Funds**

Council's cash and investment portfolio is held in separate funds as detailed below. These funds are categorised as externally restricted, internally restricted and unrestricted.

| Fund                         | General<br>Fund | Drainage<br>Fund | Total<br>General<br>Fund | Water<br>Fund | Sewer<br>Fund | Domestic<br>Waste<br>Fund |
|------------------------------|-----------------|------------------|--------------------------|---------------|---------------|---------------------------|
|                              | (\$'000)        | (\$'000)         | (\$'000)                 | (\$'000)      | (\$'000)      | (\$'000)                  |
| External Restricted<br>Funds | 194,531         | 37,858           | 232,389                  | 11,950        | 21,014        | 97,315                    |
| Internal Restricted<br>Funds | 93,616          | 20               | 93,636                   | 908           | 877           | 47                        |
| Total Restricted Funds       | 288,147         | 37,878           | 326,025                  | 12,858        | 21,891        | 97,362                    |
| Unrestricted Funds           | 122,088         | (37,689)         | 84,399                   | (2,919)       | 115,993       | 21,346                    |
| Total funds by Fund          | 410,235         | 189              | 410,424                  | 9,939         | 137,884       | 118,708                   |

The table below highlights Council General Fund unrestricted cash position including the Drainage Fund.

The table below shows the net position of restricted and unrestricted funds for Water and Sewer. The unrestricted amount for each fund is as follows:

- Water Fund (\$2.9M)
- Sewer Fund \$116.0M

Consolidated and Fund Monthly Financial Reports
September 2022