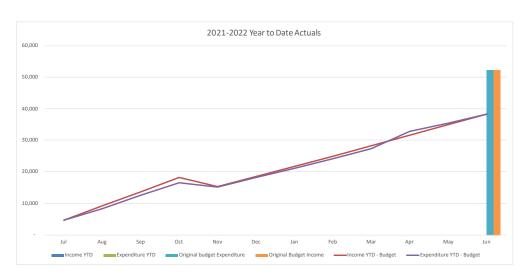

### **Expenditure**

invoice.

Employee Costs

Favourable YTD variance of \$6.9M attributable to vacant FTE roles \$6.0M and Christmas leave adjustments \$2.9M not previously recorded due to the Kronos outage. This has been offset by reduced capital labour costs of \$2.0M mainly due to delayed data capture through the outage of Kronos. The graphical representation of Gross weekly payroll (following the expenditure summary analysis), during financial year prior to amalgamation (2015-2016) and FY20 and FY21 YTD shows current remuneration costs tracking in line with FY16 and the significant year on year reduction during Council's restructure action.