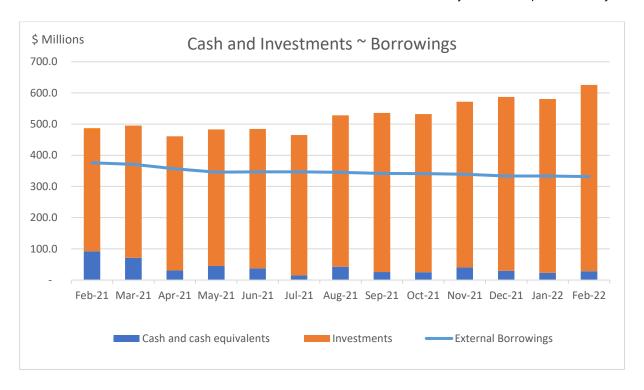

### **Cash/Investments and Borrowings**

Cash balance 28 February is \$625.5M, an increase of \$44.9M from 31 January.

The increase during February was due to quarterly rates instalment payments received at the end of February, receipt of quarterly Financial Assistance Grant of \$3.5M and property settlement proceeds of \$15.4M received as part of Council's business recovery plan.

External borrowings 28 February were \$331.7M.