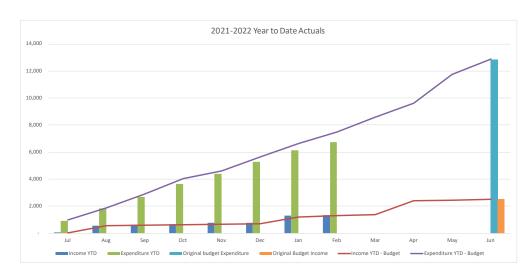

### **Summary Capital Expenditure by Directorate and Funding Source**

At 28 February Council was working on 361 projects, 286 of which were in line with or under budget with 75 projects over budget by \$4.4M.

| Summary Capital Expenditure by Directorate |         | YTD     |          |          | Annual  |
|--------------------------------------------|---------|---------|----------|----------|---------|
|                                            |         | Current |          |          | Current |
| Department                                 | Actuals | Budget  | Variance | Variance | Budget  |
|                                            |         |         |          |          |         |
|                                            |         |         |          |          |         |
|                                            | '000s   | '000s   | '000s    | %        | '000s   |
| Community and Recreation Services          | 4,701   | 6,273   | (1,572)  | (25.1%)  | 14,526  |
| Infrastructure Services                    | 27,740  | 39,334  | (11,594) | (29.5%)  | 74,955  |
| Water and Sewer                            | 17,172  | 21,569  | (4,397)  | (20.4%)  | 51,999  |
| Environment and Planning                   | 460     | 746     | (286)    | (38.3%)  | 2,326   |
| Corporate Affairs                          | 4,227   | 4,731   | (504)    | (10.7%)  | 16,092  |
| Total Capital Expenditure                  | 54,300  | 72,653  | (18,353) | (25.3%)  | 159,898 |

| YTD Actuals by funding source     |        |               |                  |                    |  |  |  |  |  |  |  |
|-----------------------------------|--------|---------------|------------------|--------------------|--|--|--|--|--|--|--|
| Department                        | Grants | Contributions | Restricted Funds | General<br>Revenue |  |  |  |  |  |  |  |
|                                   | '000s  | '000s         | '000s            | '000s              |  |  |  |  |  |  |  |
| Community and Recreation Services | 3,144  | 456           | 0                | 1,104              |  |  |  |  |  |  |  |
| Infrastructure Services           | 14,100 | 515           | 5,050            | 8,075              |  |  |  |  |  |  |  |
| Water and Sewer                   | 3,160  | 0             | 1,120            | 12,896             |  |  |  |  |  |  |  |
| Environment and Planning          | 37     | 0             | 0                | 424                |  |  |  |  |  |  |  |
| Corporate Affairs                 | 35     | 87            | 1,042            | 3,055              |  |  |  |  |  |  |  |
| Total Capital Expenditure         | 20,476 | 1,058         | 7,212            | 25,554             |  |  |  |  |  |  |  |