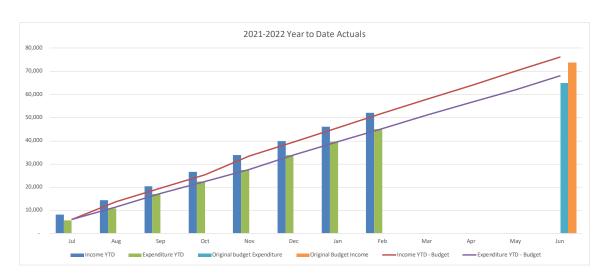

### **Consolidated Entity Summary Commentary**

#### **Net Result**

- YTD net result (including capital revenues) at 28 February 2022 was a surplus of \$95.4M compared to the budget surplus of \$49.8M. YTD actual includes \$21.4M gain on sale of land at Warnervale Town Centre and Kiar Ridge.
- Council's YTD operating surplus (excluding capital revenue) was a surplus of \$43.3M compared to the budget surplus of \$22.4M.

### **Operating Revenue – \$1.9M unfavourable to budget**

- Rates and annual charges +\$0.5M
- Other operating income including interest, grants and contributions +\$1.5M
- User charges and fees (\$1.5M)
- Internal revenue (\$2.4M)

### **Operating Expenses - \$22.7M favourable to budget**

- Employee costs \$6.9M
- Materials and Services \$12.4M
- Internal expenses \$2.8M
- Other including depreciation and borrowing costs \$0.6M