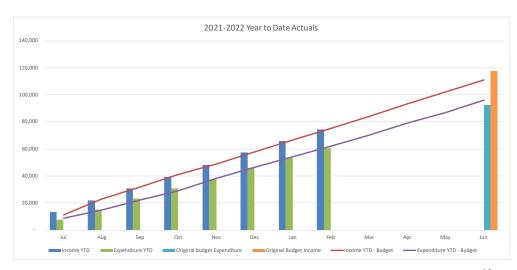

| GENERAL, DRAINAGE & WASTE TRADING SUMM |         |         |          |          |          |           |
|----------------------------------------|---------|---------|----------|----------|----------|-----------|
|                                        |         | YTD     |          |          |          |           |
|                                        |         |         |          |          |          | Original  |
|                                        |         | Current |          |          | Year End | Full Year |
|                                        | Actuals | Budget  | Variance | Variance | Forecast | Budget    |
|                                        | '000s   | '000s   | '000s    | %        |          | '000s     |
| Operating Revenue                      | 310,449 | 312,544 | (2,095)  | (.7%)    | 488,418  | 515,252   |
| Operating Expense                      | 267,258 | 287,348 | 20,090   | 7.0%     | 471,884  | 496,574   |
| Operating Surplus/(Deficit)            | 43,192  | 25,197  | 17,995   |          | 16,534   | 18,678    |
| Capital Revenue                        | 25,442  | 22,495  | 2,947    | 13.1%    | 50,606   | 28,357    |
| Other Capital Income (Asset disposals) | 21,439  | 0       | 21,439   | 0.0%     | 0        | 0         |
| Capital Loss (asset write-off)         | 0       | 0       | 0        | 0.0%     | 0        | 0         |
| Net Result                             | 90,072  | 47,692  | 42,381   |          | 67,140   | 47,035    |
|                                        |         |         |          |          |          |           |
| Work in Progress                       | 37,128  | 51,084  | 13,956   | 27.3%    | 107,899  | 109,682   |
| Total Capital Expenditure              | 37,128  | 51,084  | 13,956   |          | 107,899  | 109,682   |