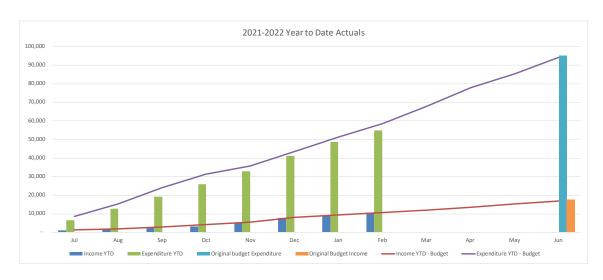

### **Summary Consolidated Operational Results**

|                                            | CUF     | RRENT M           | НТИС     |         | YEAR              | TO DATE  |                             | F                   | ULL YEA            | R                       |
|--------------------------------------------|---------|-------------------|----------|---------|-------------------|----------|-----------------------------|---------------------|--------------------|-------------------------|
|                                            | Actuals | Adopted<br>Budget | Variance | Actuals | Adopted<br>Budget | Variance | Last Year<br>YTD<br>Actuals | Last Year<br>Actual | Original<br>Budget | Year<br>End<br>Forecast |
|                                            | \$'000  | \$'000            | \$'000   | \$'000  | \$'000            | \$'000   | \$'000                      | \$'000              | \$'000             | \$'000                  |
| Operating Income                           |         |                   |          |         |                   |          |                             |                     |                    |                         |
| Rates and Annual Charges                   | 32,879  | 34,775            | (1,896)  | 242,557 | 242,055           | 502      | 221,684                     | 331,384             | 361,871            | 365,661                 |
| User Charges and Fees                      | 10,547  | 11,147            | (600)    | 89,027  | 90,558            | (1,531)  | 92,590                      | 139,105             | 140,269            | 139,365                 |
| Other Revenue                              | 820     | 561               | 259      | 7,245   | 6,571             | 674      | 5,451                       | 12,666              | 9,196              | 9,831                   |
| Interest                                   | 720     | 362               | 358      | 3,726   | 2,895             | 832      | 3,820                       | 5,598               | 4,442              | 4,442                   |
| Grants and Contributions                   | 3,834   | 4,076             | (242)    | 18,974  | 18,894            | 81       | 21,780                      | 42,409              | 49,491             | 42,974                  |
| Gain on Disposal                           | 21,439  | -                 | 21,439   | 21,439  | -                 | 21,439   | 1,344                       | 2,609               | -                  | -                       |
| Other Income                               | 738     | 674               | 64       | 4,872   | 4,926             | (54)     | 5,201                       | 8,214               | 8,056              | 7,598                   |
| Internal Revenue                           | 5,420   | 5,439             | (20)     | 44,064  | 46,478            | (2,414)  | 49,691                      | 74,557              | 93,467             | 72,375                  |
| Total Income attributable to Operations    | 76,396  | 57,034            | 19,362   | 431,905 | 412,376           | 19,529   | 401,560                     | 616,542             | 666,792            | 642,245                 |
| Operating Expenses                         |         |                   |          |         |                   |          |                             |                     |                    |                         |
| Employee Costs                             | 8,743   | 13.577            | 4 834    | 104,584 | 111,515           | 6.931    | 135.027                     | 222 617             | 175,833            | 172,703                 |
| Borrowing Costs                            | 999     | 1,044             | 4,034    |         | 7,927             |          | 9,348                       | ,                   |                    | 12,689                  |
| Materials and Contracts                    | 12,714  | 13,826            | 1,113    | ,       | ,                 | I        | 106,630                     | ,                   | ,                  | ,                       |
| Depreciation and Amortisation              | 12,714  | 11,813            | (250)    |         | ,                 |          | 106,030                     |                     | 177,106            |                         |
| Other Expenses                             | 2,158   | 2,476             | 318      |         |                   | ` '      | 23,434                      | ,                   |                    | 37,422                  |
| Loss on Disposal                           | 2,130   | 2,410             | 310      | 22,303  | 23,143            | 110      | 756                         |                     |                    | 31,422                  |
| Internal Expenses                          | 4,368   | 4,726             | 358      | 38,334  | 41,159            | 2,825    | 39,021                      | 59,051              |                    | 62,406                  |
| Overheads                                  | 4,300   | 4,720             | 330      | (0)     | (0)               |          | (0)                         | (0)                 | 14,334             | 02,400                  |
| Total Expenses attributable to Operations  | 41.045  | 47,462            | 6.417    | 367,215 |                   |          | 420.937                     | 687,231             | 659.749            | 636.207                 |
|                                            | 11,010  | ,                 | 5,       |         | 000,000           | ,        | 0,001                       |                     | 555,115            | 555,251                 |
| Operating Result                           |         |                   |          |         |                   |          |                             |                     |                    |                         |
| after Overheads and before Capital Amounts | 35,350  | 9,571             | 25,779   | 64,690  | 22,417            | 42,273   | (19,377)                    | (70,689)            | 7,043              | 6,038                   |
|                                            |         |                   |          |         |                   |          |                             |                     |                    |                         |
| Capital Grants                             | 1,629   | 590               | 1.039    | 17,211  | 16,779            | 432      | 16,959                      | 36,893              | 8,445              | 43,652                  |
| Capital Contributions                      | 3,903   | (1,884)           | 5,787    |         | 10,609            | I        | 10,200                      |                     |                    |                         |
| Grants and Contributions Capital Received  | 5,532   | (1,294)           | 6,826    |         | 27,388            | ,        | 27,158                      | 83,703              | 42,890             | 62,563                  |
|                                            |         |                   |          |         | ,                 | ,        |                             |                     |                    |                         |
| Net Operating Result                       | 40,883  | 8,277             | 32,605   | 95,391  | 49,804            | 45,587   | 7,781                       | 13,014              | 49,933             | 68,601                  |
|                                            |         |                   |          |         |                   |          |                             |                     |                    |                         |

# Consolidated Operating Statement

|                                            |         |                   |          |         | •                 |          |                             |                     |                    |                    |                     |                      |
|--------------------------------------------|---------|-------------------|----------|---------|-------------------|----------|-----------------------------|---------------------|--------------------|--------------------|---------------------|----------------------|
|                                            | CU      | RRENT MON         | TH       |         | YEAR TO           | DATE     |                             |                     |                    | FULL YEAR          |                     |                      |
|                                            | Actuals | Adopted<br>Budget | Variance | Actuals | Adopted<br>Budget | Variance | Last Year<br>YTD<br>Actuals | Last Year<br>Actual | Original<br>Budget | Adopted<br>Changes | Proposed<br>Changes | Year End<br>Forecast |
|                                            | \$'000  | \$'000            | \$'000   | \$'000  | \$'000            | \$'000   | \$'000                      | \$'000              | \$'000             | \$'000             | \$'000              | \$'000               |
| Operating Income                           |         |                   |          |         |                   |          |                             |                     |                    |                    |                     |                      |
| Rates and Annual Charges                   | 32,879  | 34,775            | (1,896)  | 242,557 | 242,055           | 502      | 221,684                     | 331,384             | 361,871            | 3,790              | -                   | 365,661              |
| User Charges and Fees                      | 10,547  | 11,147            | (600)    | 89,027  | 90,558            | (1,531)  | 92,590                      | 139,105             | 140,269            | (904)              | -                   | 139,365              |
| Other Revenue                              | 820     | 561               | 259      | 7,245   | 6,571             | 674      | 5,451                       | 12,666              | 9,196              | 636                | -                   | 9,831                |
| Interest                                   | 720     | 362               | 358      | 3,726   | 2,895             | 832      | 3,820                       | 5,598               | 4,442              | 0                  | -                   | 4,442                |
| Grants and Contributions                   | 3,834   | 4,076             | (242)    | 18,974  | 18,894            | 81       | 21,780                      | 42,409              | 49,491             | (6,517)            | -                   | 42,974               |
| Gain on Disposal                           | 21,439  | -                 | 21,439   | 21,439  | -                 | 21,439   | 1,344                       | 2,609               | -                  |                    | -                   | -                    |
| Other Income                               | 738     | 674               | 64       | 4,872   | 4,926             | (54)     | 5,201                       | 8,214               | 8,056              | (459)              | -                   | 7,598                |
| Internal Revenue                           | 5,420   | 5,439             | (20)     | 44,064  | 46,478            | (2,414)  | 49,691                      | 74,557              | 93,467             | (21,092)           | -                   | 72,375               |
| Total Income attributable to Operations    | 76,396  | 57,034            | 19,362   | 431,905 | 412,376           | 19,529   | 401,560                     | 616,542             | 666,792            | (24,547)           | -                   | 642,245              |
| Operating Expenses                         |         |                   |          |         |                   |          |                             |                     |                    |                    |                     |                      |
| Employee Costs                             | 8,743   | 13,577            | 4,834    | 104.584 | 111,515           | 6,931    | 135,027                     | 222.617             | 175.833            | (3,130)            | -                   | 172,703              |
| Borrowing Costs                            | 999     | 1,044             | 45       | 7.867   | 7,927             | 61       | 9,348                       | 16,414              | 17,471             | (4,782)            | -                   | 12,689               |
| Materials and Services                     | 12.714  | 13.826            | 1.113    | 97.046  | 109,430           | 12.384   | 106,630                     | 181,128             | 175,793            | 5.172              | -                   | 180,965              |
| Depreciation and Amortisation              | 12,064  | 11,813            | (250)    | 97.015  | 96,783            | (232)    | 106,721                     | 162,303             | 177,106            | (7,085)            | -                   | 170,021              |
| Other Expenses                             | 2,158   | 2,476             | 318      | 22,369  | 23,145            | 776      | 23,434                      | 36.059              | 39,192             | (1,770)            | -                   | 37,422               |
| Loss on Disposal                           | -       | -                 | _        | -       | _                 | -        | 756                         | 9,660               | -                  | -                  | -                   |                      |
| Internal Expenses                          | 4,368   | 4,726             | 358      | 38,334  | 41,159            | 2,825    | 39,021                      | 59.051              | 74,354             | (11,948)           | -                   | 62,406               |
| Overheads                                  | 0       | 0                 | -        | 0       | 0                 | -        | (0)                         | (0)                 | 0                  | (0)                | -                   | 0                    |
| Total Expenses attributable to Operations  | 41,045  | 47,462            | 6,417    | 367,215 | 389,959           | 22,745   | 420,937                     | 687,231             | 659,749            | (23,542)           | -                   | 636,207              |
| Operating Result                           |         |                   |          |         |                   |          |                             |                     |                    |                    |                     |                      |
| after Overheads and before Capital Amounts | 35,350  | 9,571             | 25,779   | 64,690  | 22,417            | 42,273   | (19,377)                    | (70,689)            | 7,043              | (1,005)            |                     | 6,038                |
|                                            |         |                   |          |         |                   |          |                             |                     |                    |                    |                     |                      |
| Capital Grants                             | 1,629   | 590               | 1,039    | 17,211  | 16,779            | 432      | 16,959                      | 36,893              | 8,445              | 35,089             | 118                 | 43,652               |
| Capital Contributions                      | 3,903   | (1,884)           | 5,787    | 13,491  | 10,609            | 2,882    | 10,200                      | 46,810              | 34,445             | (15,534)           | -                   | 18,911               |
| Grants and Contributions Capital Received  | 5,532   | (1,294)           | 6,826    | 30,702  | 27,388            | 3,314    | 27,158                      | 83,703              | 42,890             | 19,555             | 118                 | 62,563               |
| Net Operating Result                       | 40.883  | 8.277             | 32.605   | 95,391  | 49.804            | 45,587   | 7,781                       | 13,014              | 49.933             | 18,550             | 118                 | 68,601               |
| F-:                                        | .0,500  | <u> </u>          | 52,500   | 55,551  | ,304              | -10,501  | .,,,,,,                     | .0,014              | ,500               | .5,500             | 110                 | 55,501               |
|                                            |         | l l               |          | l l     |                   | Į.       |                             |                     |                    |                    |                     |                      |