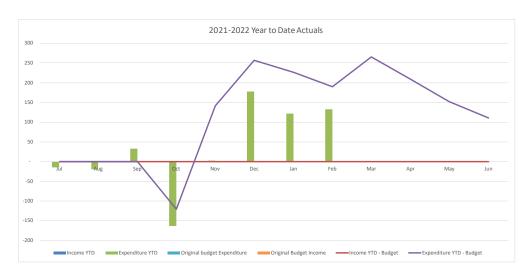

### **Consolidated Entity Summary Commentary**

#### **Net Result**

- YTD net result (including capital revenues) at 28 February 2022 was a surplus of \$95.4M compared to the budget surplus of \$49.8M. YTD actual includes \$21.4M gain on sale of land at Warnervale Town Centre and Kiar Ridge.
- Council's YTD operating surplus (excluding capital revenue) was a surplus of \$43.3M compared to the budget surplus of \$22.4M.

### **Operating Revenue – \$1.9M unfavourable to budget**

- Rates and annual charges +\$0.5M
- Other operating income including interest, grants and contributions +\$1.5M
- User charges and fees (\$1.5M)
- Internal revenue (\$2.4M)

### **Operating Expenses - \$22.7M favourable to budget**

- Employee costs \$6.9M
- Materials and Services \$12.4M
- Internal expenses \$2.8M
- Other including depreciation and borrowing costs \$0.6M