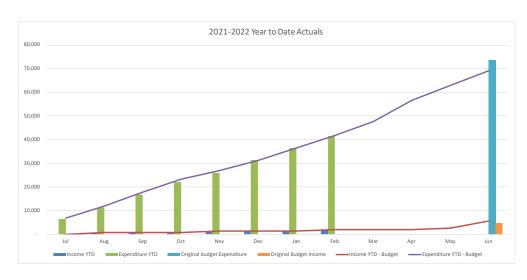

| CONSOLIDATED TRADING SUMMARY           |         |         |          |          |          |           |
|----------------------------------------|---------|---------|----------|----------|----------|-----------|
|                                        |         | YTD     |          |          |          |           |
|                                        |         |         |          |          |          | Original  |
|                                        |         | Current |          |          | Year End | Full Year |
|                                        | Actuals | Budget  | Variance | Variance | Forecast | Budget    |
|                                        | '000s   | '000s   | '000s    | %        |          | '000s     |
| Operating Revenue                      | 410,466 | 412,376 | (1,910)  | (0.5%)   | 642,245  | 666,792   |
| Operating Expense                      | 367,215 | 389,959 | 22,745   | 5.8%     | 636,207  | 659,749   |
| Operating Surplus/(Deficit)            | 43,251  | 22,417  | 20,835   |          | 6,038    | 7,043     |
| Capital Revenue                        | 30,702  | 27,388  | 3,314    | 12.1%    | 62,563   | 42,890    |
| Other Capital Income (Asset disposals) | 21,439  | 0       | 21,439   | 0.0%     | 0        | 0         |
| Capital Loss (asset write-off)         | 0       | 0       | 0        | 0.0%     | 0        | 0         |
| Net Result                             | 95,391  | 49,804  | 45,587   |          | 68,601   | 49,933    |
|                                        |         |         |          |          |          |           |
| Work in Progress                       | 54,300  | 72,653  | 18,353   | 25.3%    | 159,898  | 175,040   |
| Total Capital Expenditure              | 54,300  | 72,653  | 18,353   |          | 159,898  | 175,040   |

#### **Net Result**

- YTD net result (including capital revenues) at 28 February 2022 was a surplus of \$95.4M compared to the budget surplus of \$49.8M. YTD actual includes \$21.4M gain on sale of land at Warnervale Town Centre and Kiar Ridge.
- Council's YTD operating surplus (excluding capital revenue) was a surplus of \$43.3M compared to the budget surplus of \$22.4M.

### **Operating Revenue – \$1.9M unfavourable to budget**

- Rates and annual charges +\$0.5M
- Other operating income including interest, grants and contributions +\$1.5M
- User charges and fees (\$1.5M)
- Internal revenue (\$2.4M)

### **Operating Expenses - \$22.7M favourable to budget**

- Employee costs \$6.9M
- Materials and Services \$12.4M
- Internal expenses \$2.8M
- Other including depreciation and borrowing costs \$0.6M