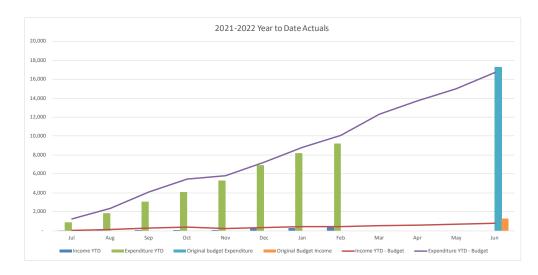

### **Consolidated Entity Summary Commentary**

#### **Net Result**

- YTD net result (including capital revenues) at 28 February 2022 was a surplus of \$95.4M compared to the budget surplus of \$49.8M. YTD actual includes \$21.4M gain on sale of land at Warnervale Town Centre and Kiar Ridge.
- Council's YTD operating surplus (excluding capital revenue) was a surplus of \$43.3M compared to the budget surplus of \$22.4M.

### **Operating Revenue – \$1.9M unfavourable to budget**

- Rates and annual charges +\$0.5M
- Other operating income including interest, grants and contributions +\$1.5M
- User charges and fees (\$1.5M)
- Internal revenue (\$2.4M)

### **Operating Expenses - \$22.7M favourable to budget**

- Employee costs \$6.9M
- Materials and Services \$12.4M
- Internal expenses \$2.8M
- Other including depreciation and borrowing costs \$0.6M