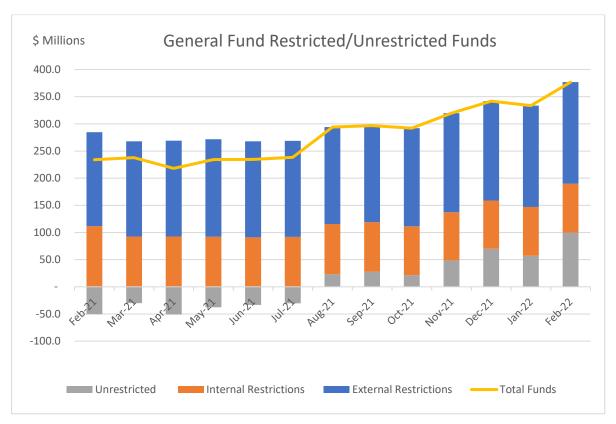

### **Restricted/Unrestricted Funds**

Council's cash and investment portfolio is held in separate funds as detailed below. These funds are categorised as externally restricted, internally restricted and unrestricted.

Externally restricted funds include developer contributions of \$187.9M categorised as:

| • | S7.11 Contributions       | \$1 | 40.5M |
|---|---------------------------|-----|-------|
| • | S7.12 Levies              | \$  | 19.3M |
| • | S7.4 Planning agreements  | \$  | 5.7M  |
| • | S64 Contributions – Water | \$  | 3.0M  |
| • | S64 Contributions – Sewer | \$  | 19.4M |

| Fund                         | General<br>Fund<br>(\$'000) | Water<br>Fund<br>(\$'000) | Sewer<br>Fund<br>(\$'000) | Drainage<br>Fund<br>(\$'000) | Waste<br>Fund<br>(\$'000) |
|------------------------------|-----------------------------|---------------------------|---------------------------|------------------------------|---------------------------|
| External Restricted<br>Funds | 186,923                     | 7,411                     | 22,117                    | 37,090                       | 94,166                    |
| Internal Restricted<br>Funds | 89,914                      | 1,026                     | 877                       | 55                           | -                         |
| Total Restricted Funds       | 276,837                     | 8,437                     | 22,994                    | 37,145                       | 94,166                    |
| Unrestricted Funds           | 100,034                     | (9,932)                   | 118,400                   | (35,555)                     | 12,965                    |
| Total funds by Fund          | 376,871                     | (1,495)                   | 141,394                   | 1,590                        | 107,131                   |

The General Fund unrestricted balance is currently \$100.0M and is available to meet the February 2022 unrestricted funds deficit in Water and Sewer Funds of \$45.5M.

The table below shows the net position of restricted and unrestricted funds for the Water Supply Authority. The unrestricted amount for each fund within the WSA is as follows: