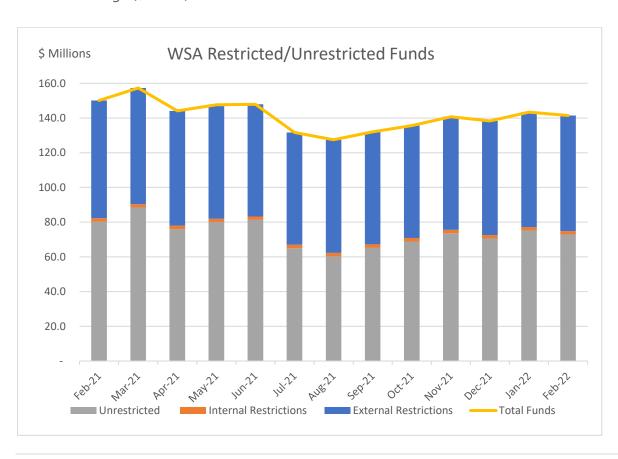

The General Fund unrestricted balance is currently \$100.0M and is available to meet the February 2022 unrestricted funds deficit in Water and Sewer Funds of \$45.5M.

The table below shows the net position of restricted and unrestricted funds for the Water Supply Authority. The unrestricted amount for each fund within the WSA is as follows:

- Water Fund (\$9.9M)
- Sewer \$118.4M
- O Drainage (\$35.6M)

Consolidated and Fund Monthly Financial Reports
February 2022