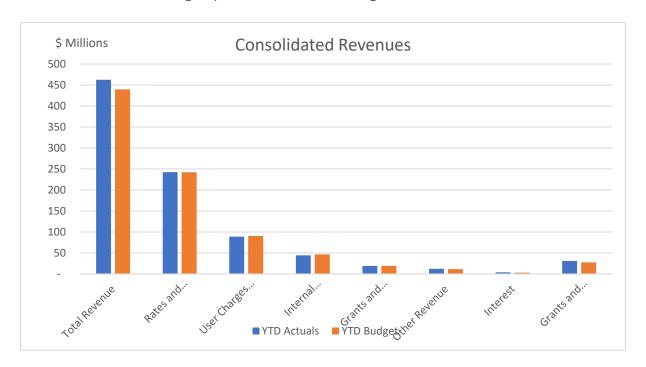

### **Operating Revenue – \$1.9M unfavourable to budget**

- Rates and annual charges +\$0.5M
- Other operating income including interest, grants and contributions +\$1.5M
- User charges and fees (\$1.5M)
- Internal revenue (\$2.4M)

### **Summary Consolidated Operational Results**

|                                            | CUF     | RRENT M           | НТИС     |         | YEAR              | TO DATE  |                             | F                   | ULL YEA            | R                       |
|--------------------------------------------|---------|-------------------|----------|---------|-------------------|----------|-----------------------------|---------------------|--------------------|-------------------------|
|                                            | Actuals | Adopted<br>Budget | Variance | Actuals | Adopted<br>Budget | Variance | Last Year<br>YTD<br>Actuals | Last Year<br>Actual | Original<br>Budget | Year<br>End<br>Forecast |
|                                            | \$'000  | \$'000            | \$'000   | \$'000  | \$'000            | \$'000   | \$'000                      | \$'000              | \$'000             | \$'000                  |
| Operating Income                           |         |                   |          |         |                   |          |                             |                     |                    |                         |
| Rates and Annual Charges                   | 32,879  | 34,775            | (1,896)  | 242,557 | 242,055           | 502      | 221,684                     | 331,384             | 361,871            | 365,661                 |
| User Charges and Fees                      | 10,547  | 11,147            | (600)    | 89,027  | 90,558            | (1,531)  | 92,590                      | 139,105             | 140,269            | 139,365                 |
| Other Revenue                              | 820     | 561               | 259      | 7,245   | 6,571             | 674      | 5,451                       | 12,666              | 9,196              | 9,831                   |
| Interest                                   | 720     | 362               | 358      | 3,726   | 2,895             | 832      | 3,820                       | 5,598               | 4,442              | 4,442                   |
| Grants and Contributions                   | 3,834   | 4,076             | (242)    | 18,974  | 18,894            | 81       | 21,780                      | 42,409              | 49,491             | 42,974                  |
| Gain on Disposal                           | 21,439  | -                 | 21,439   | 21,439  | -                 | 21,439   | 1,344                       | 2,609               | -                  | -                       |
| Other Income                               | 738     | 674               | 64       | 4,872   | 4,926             | (54)     | 5,201                       | 8,214               | 8,056              | 7,598                   |
| Internal Revenue                           | 5,420   | 5,439             | (20)     | 44,064  | 46,478            | (2,414)  | 49,691                      | 74,557              | 93,467             | 72,375                  |
| Total Income attributable to Operations    | 76,396  | 57,034            | 19,362   | 431,905 | 412,376           | 19,529   | 401,560                     | 616,542             | 666,792            | 642,245                 |
| Operating Expenses                         |         |                   |          |         |                   |          |                             |                     |                    |                         |
| Employee Costs                             | 8,743   | 13.577            | 4 834    | 104,584 | 111,515           | 6.931    | 135.027                     | 222 617             | 175,833            | 172,703                 |
| Borrowing Costs                            | 999     | 1,044             | 4,034    |         | 7,927             |          | 9,348                       | ,                   |                    | 12,689                  |
| Materials and Contracts                    | 12,714  | 13,826            | 1,113    | ,       | ,                 | I        | 106,630                     | ,                   | ,                  | ,                       |
| Depreciation and Amortisation              | 12,714  | 11,813            | (250)    |         | ,                 |          | 106,030                     |                     | 177,106            |                         |
| Other Expenses                             | 2,158   | 2,476             | 318      |         |                   | ` '      | 23,434                      | ,                   |                    | 37,422                  |
| Loss on Disposal                           | 2,130   | 2,410             | 310      | 22,303  | 23,143            | 110      | 756                         |                     |                    | 31,422                  |
| Internal Expenses                          | 4,368   | 4,726             | 358      | 38,334  | 41,159            | 2,825    | 39,021                      | 59,051              |                    | 62,406                  |
| Overheads                                  | 4,300   | 4,720             | 330      | (0)     | (0)               |          | (0)                         | (0)                 | 14,334             | 02,400                  |
| Total Expenses attributable to Operations  | 41.045  | 47,462            | 6.417    | 367,215 |                   |          | 420.937                     | 687,231             | 659.749            | 636.207                 |
|                                            | 11,010  | ,                 | 5,       |         | 000,000           | ,        | 0,001                       |                     | 555,115            | 555,251                 |
| Operating Result                           |         |                   |          |         |                   |          |                             |                     |                    |                         |
| after Overheads and before Capital Amounts | 35,350  | 9,571             | 25,779   | 64,690  | 22,417            | 42,273   | (19,377)                    | (70,689)            | 7,043              | 6,038                   |
|                                            |         |                   |          |         |                   |          |                             |                     |                    |                         |
| Capital Grants                             | 1,629   | 590               | 1.039    | 17,211  | 16,779            | 432      | 16,959                      | 36,893              | 8,445              | 43,652                  |
| Capital Contributions                      | 3,903   | (1,884)           | 5,787    |         | 10,609            | I        | 10,200                      |                     |                    |                         |
| Grants and Contributions Capital Received  | 5,532   | (1,294)           | 6,826    |         | 27,388            | ,        | 27,158                      | 83,703              | 42,890             | 62,563                  |
|                                            |         |                   |          |         | ,                 | ,        |                             |                     |                    |                         |
| Net Operating Result                       | 40,883  | 8,277             | 32,605   | 95,391  | 49,804            | 45,587   | 7,781                       | 13,014              | 49,933             | 68,601                  |
|                                            |         |                   |          |         |                   |          |                             |                     |                    |                         |