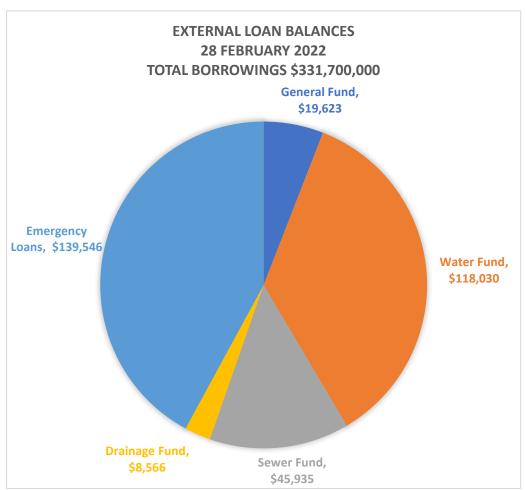

|  |  |  |  |  |  |  |
| Total Capital Expenditure         | 20,476 | 1,058         | 7,212            | 25,554             |  |  |  |  |  |  |  |

### **Capital Expenditure Summary**



### **Donated (non-cash) Assets**

During February, \$1.9M non-cash capital income was recorded for wetland, roadwork, cycleway and watermain contributions in Warnervale.

### **Cash/Investments and Borrowings**

Cash balance 28 February is \$625.5M, an increase of \$44.9M from 31 January.

The increase during February was due to quarterly rates instalment payments received at the end of February, receipt of quarterly Financial Assistance Grant of \$3.5M and property settlement proceeds of \$15.4M received as part of Council's business recovery plan.

External borrowings 28 February were \$331.7M.





#### **YTD Cashflow Summaries**

The following table records Council's actual YTD cash position to the rolling forecast (prior month + current month forecast) and the revised cash forecast to the original cash forecast at 30 June 2022.

|                                                       | Actual YTD | Rolling       |          | Revised    | Original     |
|-------------------------------------------------------|------------|---------------|----------|------------|--------------|
|                                                       | @ 28       | Forecast @ 28 | Variance | Forecast @ | Forecast @   |
|                                                       | February   | February      | \$'000   | 30 June    | 30 June 2022 |
| CASH FLOW MOVEMENTS                                   |