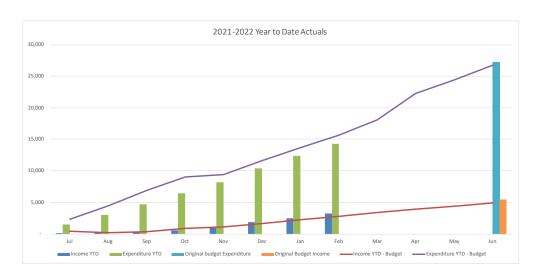

### **Consolidated Entity Summary Commentary**

#### **Net Result**

- YTD net result (including capital revenues) at 28 February 2022 was a surplus of \$95.4M compared to the budget surplus of \$49.8M. YTD actual includes \$21.4M gain on sale of land at Warnervale Town Centre and Kiar Ridge.
- Council's YTD operating surplus (excluding capital revenue) was a surplus of \$43.3M compared to the budget surplus of \$22.4M.

### **Operating Revenue – \$1.9M unfavourable to budget**

- Rates and annual charges +\$0.5M
- Other operating income including interest, grants and contributions +\$1.5M
- User charges and fees (\$1.5M)
- Internal revenue (\$2.4M)

### **Operating Expenses - \$22.7M favourable to budget**

- Employee costs \$6.9M
- Materials and Services \$12.4M
- Internal expenses \$2.8M
- Other including depreciation and borrowing costs \$0.6M