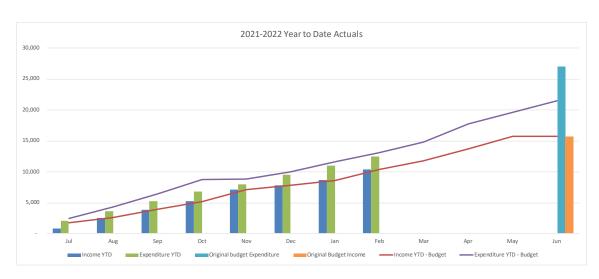

### **Consolidated Entity Summary Commentary**

#### **Net Result**

- YTD net result (including capital revenues) at 28 February 2022 was a surplus of \$95.4M compared to the budget surplus of \$49.8M. YTD actual includes \$21.4M gain on sale of land at Warnervale Town Centre and Kiar Ridge.
- Council's YTD operating surplus (excluding capital revenue) was a surplus of \$43.3M compared to the budget surplus of \$22.4M.

### **Operating Revenue – \$1.9M unfavourable to budget**

- Rates and annual charges +\$0.5M
- Other operating income including interest, grants and contributions +\$1.5M
- User charges and fees (\$1.5M)
- Internal revenue (\$2.4M)

### **Operating Expenses - \$22.7M favourable to budget**

- Employee costs \$6.9M
- Materials and Services \$12.4M
- Internal expenses \$2.8M
- Other including depreciation and borrowing costs \$0.6M