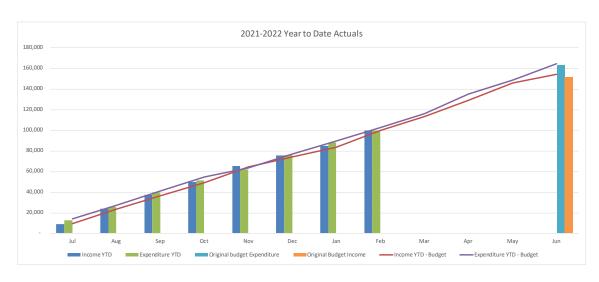

#### **Net Result**

- YTD net result (including capital revenues) at 28 February 2022 was a surplus of \$95.4M compared to the budget surplus of \$49.8M. YTD actual includes \$21.4M gain on sale of land at Warnervale Town Centre and Kiar Ridge.
- Council's YTD operating surplus (excluding capital revenue) was a surplus of \$43.3M compared to the budget surplus of \$22.4M.

### **Operating Revenue – \$1.9M unfavourable to budget**

- Rates and annual charges +\$0.5M
- Other operating income including interest, grants and contributions +\$1.5M
- User charges and fees (\$1.5M)
- Internal revenue (\$2.4M)

### **Operating Expenses - \$22.7M favourable to budget**

- Employee costs \$6.9M
- Materials and Services \$12.4M
- Internal expenses \$2.8M
- Other including depreciation and borrowing costs \$0.6M