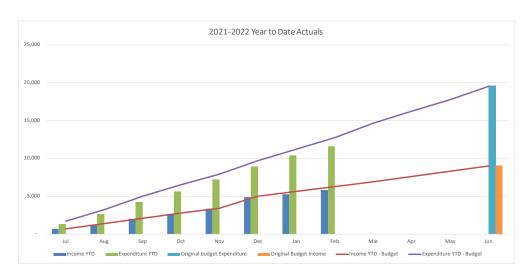

### **Consolidated Entity Summary Commentary**

#### **Net Result**

- YTD net result (including capital revenues) at 28 February 2022 was a surplus of \$95.4M compared to the budget surplus of \$49.8M. YTD actual includes \$21.4M gain on sale of land at Warnervale Town Centre and Kiar Ridge.
- Council's YTD operating surplus (excluding capital revenue) was a surplus of \$43.3M compared to the budget surplus of \$22.4M.

### **Operating Revenue – \$1.9M unfavourable to budget**

- Rates and annual charges +\$0.5M
- Other operating income including interest, grants and contributions +\$1.5M
- User charges and fees (\$1.5M)
- Internal revenue (\$2.4M)

### **Operating Expenses - \$22.7M favourable to budget**

- Employee costs \$6.9M
- Materials and Services \$12.4M
- Internal expenses \$2.8M
- Other including depreciation and borrowing costs \$0.6M