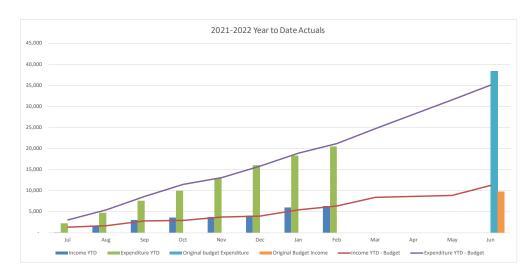

| WATER & SEWER TRADING SUMMARY          |         |         |          |          |          |           |
|----------------------------------------|---------|---------|----------|----------|----------|-----------|
|                                        |         | YTD     |          |          |          |           |
|                                        |         |         |          | Original |          |           |
|                                        |         | Current |          |          | Year End | Full Year |
|                                        | Actuals | Budget  | Variance | Variance | Forecast | Budget    |
|                                        | '000s   | '000s   | '000s    | %        |          | '000s     |
| Operating Revenue                      | 100,017 | 99,832  | 185      | 0.2%     | 153,827  | 151,540   |
| Operating Expense                      | 99,957  | 102,612 | 2,654    | 2.6%     | 164,323  | 163,175   |
| Operating Surplus/(Deficit)            | 59      | (2,780) | 2,840    |          | (10,496) | (11,635)  |
| Capital Revenue                        | 5,260   | 4,893   | 367      | 7.5%     | 11,957   | 14,533    |
| Other Capital Income (Asset disposals) | 0       | 0       | 0        | 0.0%     | 0        | 0         |
| Capital Loss (asset write-off)         | 0       | 0       | 0        | 0.0%     | 0        | 0         |
| Net Result                             | 5,319   | 2,113   | 3,207    |          | 1,461    | 2,898     |
|                                        |         |         |          |          |          |           |
| Work in Progress                       | 17,172  | 21,569  | 4,397    | 20.4%    | 51,999   | 65,358    |
| Total Capital Expenditure              | 17,172  | 21,569  | 4,397    |          | 51,999   | 65,358    |