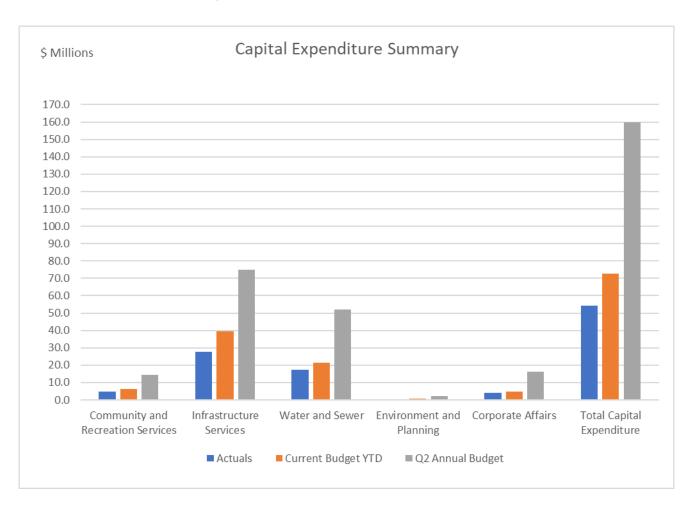

### **Summary Capital Expenditure by Directorate and Funding Source**

At 28 February Council was working on 361 projects, 286 of which were in line with or under budget with 75 projects over budget by \$4.4M.

| Summary Capital Expenditure by Directorate |         | YTD     |          |          | Annual  |
|--------------------------------------------|---------|---------|----------|----------|---------|
|                                            |         | Current |          |          | Current |
| Department                                 | Actuals | Budget  | Variance | Variance | Budget  |
|                                            |         |         |          |          |         |
|                                            |         |         |          |          |         |
|                                            | '000s   | '000s   | '000s    | %        | '000s   |
| Community and Recreation Services          | 4,701   | 6,273   | (1,572)  | (25.1%)  | 14,526  |
| Infrastructure Services                    | 27,740  | 39,334  | (11,594) | (29.5%)  | 74,955  |
| Water and Sewer                            | 17,172  | 21,569  | (4,397)  | (20.4%)  | 51,999  |
| Environment and Planning                   | 460     | 746     | (286)    | (38.3%)  | 2,326   |
| Corporate Affairs                          | 4,227   | 4,731   | (504)    | (10.7%)  | 16,092  |
| Total Capital Expenditure                  | 54,300  | 72,653  | (18,353) | (25.3%)  | 159,898 |