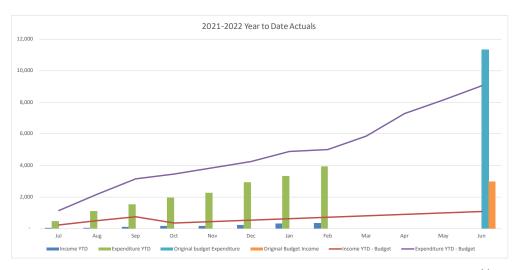

### **Summary Capital Expenditure by Directorate and Funding Source**

At 28 February Council was working on 361 projects, 286 of which were in line with or under budget with 75 projects over budget by \$4.4M.

| Summary Capital Expenditure by Directorate |         | YTD     |          |          | Annual  |
|--------------------------------------------|---------|---------|----------|----------|---------|
|                                            |         | Current |          |          | Current |
| Department                                 | Actuals | Budget  | Variance | Variance | Budget  |
|                                            |         |         |          |          |         |
|                                            |         |         |          |          |         |
|                                            | '000s   | '000s   | '000s    | %        | '000s   |
| Community and Recreation Services          | 4,701   | 6,273   | (1,572)  | (25.1%)  | 14,526  |
| Infrastructure Services                    | 27,740  | 39,334  | (11,594) | (29.5%)  | 74,955  |
| Water and Sewer                            | 17,172  | 21,569  | (4,397)  | (20.4%)  | 51,999  |
| Environment and Planning                   | 460     | 746     | (286)    | (38.3%)  | 2,326   |
| Corporate Affairs                          | 4,227   | 4,731   | (504)    | (10.7%)  | 16,092  |
| Total Capital Expenditure                  | 54,300  | 72,653  | (18,353) | (25.3%)  | 159,898 |