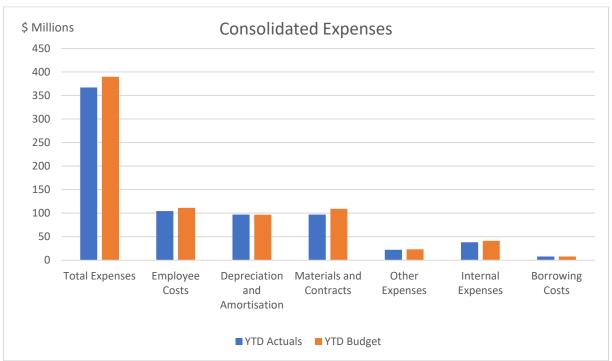

### **Operating Expenses - \$22.7M favourable to budget**

- Employee costs \$6.9M
- Materials and Services \$12.4M
- Internal expenses \$2.8M
- Other including depreciation and borrowing costs \$0.6M

### **Summary Consolidated Operational Results**

|                                            | CUF     | RRENT M           | НТИС     |         | YEAR              | TO DATE  |                             | F                   | ULL YEA            | R                       |
|--------------------------------------------|---------|-------------------|----------|---------|-------------------|----------|-----------------------------|---------------------|--------------------|-------------------------|
|                                            | Actuals | Adopted<br>Budget | Variance | Actuals | Adopted<br>Budget | Variance | Last Year<br>YTD<br>Actuals | Last Year<br>Actual | Original<br>Budget | Year<br>End<br>Forecast |
|                                            | \$'000  | \$'000            | \$'000   | \$'000  | \$'000            | \$'000   | \$'000                      | \$'000              | \$'000             | \$'000                  |
| Operating Income                           |         |                   |          |         |                   |          |                             |                     |                    |                         |
| Rates and Annual Charges                   | 32,879  | 34,775            | (1,896)  | 242,557 | 242,055           | 502      | 221,684                     | 331,384             | 361,871            | 365,661                 |
| User Charges and Fees                      | 10,547  | 11,147            | (600)    | 89,027  | 90,558            | (1,531)  | 92,590                      | 139,105             | 140,269            | 139,365                 |
| Other Revenue                              | 820     | 561               | 259      | 7,245   | 6,571             | 674      | 5,451                       | 12,666              | 9,196              | 9,831                   |
| Interest                                   | 720     | 362               | 358      | 3,726   | 2,895             | 832      | 3,820                       | 5,598               | 4,442              | 4,442                   |
| Grants and Contributions                   | 3,834   | 4,076             | (242)    | 18,974  | 18,894            | 81       | 21,780                      | 42,409              | 49,491             | 42,974                  |
| Gain on Disposal                           | 21,439  | -                 | 21,439   | 21,439  | -                 | 21,439   | 1,344                       | 2,609               | -                  | -                       |
| Other Income                               | 738     | 674               | 64       | 4,872   | 4,926             | (54)     | 5,201                       | 8,214               | 8,056              | 7,598                   |
| Internal Revenue                           | 5,420   | 5,439             | (20)     | 44,064  | 46,478            | (2,414)  | 49,691                      | 74,557              | 93,467             | 72,375                  |
| Total Income attributable to Operations    | 76,396  | 57,034            | 19,362   | 431,905 | 412,376           | 19,529   | 401,560                     | 616,542             | 666,792            | 642,245                 |
| Operating Expenses                         |         |                   |          |         |                   |          |                             |                     |                    |                         |
| Employee Costs                             | 8,743   | 13.577            | 4 834    | 104,584 | 111,515           | 6.931    | 135.027                     | 222 617             | 175,833            | 172,703                 |
| Borrowing Costs                            | 999     | 1,044             | 4,034    |         | 7,927             |          | 9,348                       | ,                   |                    | 12,689                  |
| Materials and Contracts                    | 12,714  | 13,826            | 1,113    | ,       | ,                 | I        | 106,630                     | ,                   | ,                  | ,                       |
| Depreciation and Amortisation              | 12,714  | 11,813            | (250)    |         | ,                 |          | 106,030                     |                     | 177,106            |                         |
| Other Expenses                             | 2,158   | 2,476             | 318      |         |                   | ` '      | 23,434                      | ,                   |                    | 37,422                  |
| Loss on Disposal                           | 2,130   | 2,410             | 310      | 22,303  | 23,143            | 110      | 756                         |                     |                    | 31,422                  |
| Internal Expenses                          | 4,368   | 4,726             | 358      | 38,334  | 41,159            | 2,825    | 39,021                      | 59,051              |                    | 62,406                  |
| Overheads                                  | 4,300   | 4,720             | 330      | (0)     | (0)               |          | (0)                         | (0)                 | 14,334             | 02,400                  |
| Total Expenses attributable to Operations  | 41.045  | 47,462            | 6.417    | 367,215 |                   |          | 420.937                     | 687,231             | 659.749            | 636.207                 |
|                                            | 11,010  | ,                 | 5,       |         | 000,000           | ,        | 0,001                       |                     | 555,115            | 555,251                 |
| Operating Result                           |         |                   |          |         |                   |          |                             |                     |                    |                         |
| after Overheads and before Capital Amounts | 35,350  | 9,571             | 25,779   | 64,690  | 22,417            | 42,273   | (19,377)                    | (70,689)            | 7,043              | 6,038                   |
|                                            |         |                   |          |         |                   |          |                             |                     |                    |                         |
| Capital Grants                             | 1,629   | 590               | 1.039    | 17,211  | 16,779            | 432      | 16,959                      | 36,893              | 8,445              | 43,652                  |
| Capital Contributions                      | 3,903   | (1,884)           | 5,787    |         | 10,609            | I        | 10,200                      |                     |                    |                         |
| Grants and Contributions Capital Received  | 5,532   | (1,294)           | 6,826    |         | 27,388            | ,        | 27,158                      | 83,703              | 42,890             | 62,563                  |
|                                            |         |                   |          |         | ,                 | ,        |                             |                     |                    |                         |
| Net Operating Result                       | 40,883  | 8,277             | 32,605   | 95,391  | 49,804            | 45,587   | 7,781                       | 13,014              | 49,933             | 68,601                  |
|                                            |         |                   |          |         |                   |          |                             |                     |                    |                         |