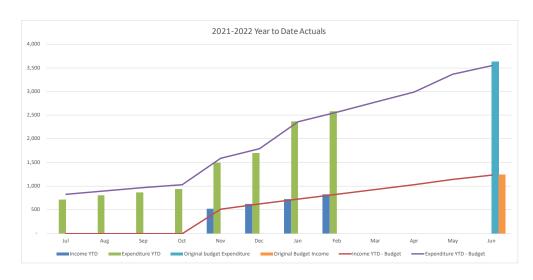

#### **Net Result**

- YTD net result (including capital revenues) at 28 February 2022 was a surplus of \$95.4M compared to the budget surplus of \$49.8M. YTD actual includes \$21.4M gain on sale of land at Warnervale Town Centre and Kiar Ridge.
- Council's YTD operating surplus (excluding capital revenue) was a surplus of \$43.3M compared to the budget surplus of \$22.4M.

### **Operating Revenue – \$1.9M unfavourable to budget**

- Rates and annual charges +\$0.5M
- Other operating income including interest, grants and contributions +\$1.5M
- User charges and fees (\$1.5M)
- Internal revenue (\$2.4M)

### **Operating Expenses - \$22.7M favourable to budget**

- Employee costs \$6.9M
- Materials and Services \$12.4M
- Internal expenses \$2.8M
- Other including depreciation and borrowing costs \$0.6M