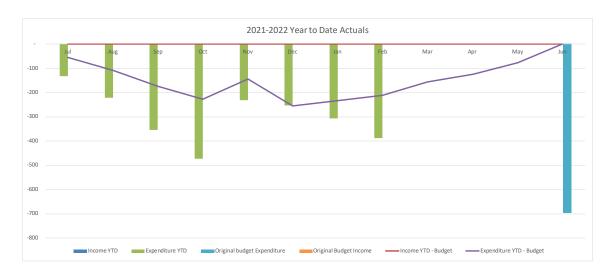

### **Summary Consolidated Operational Results**

|                                            | CUF     | RRENT M           | НТИС     |         | YEAR              | TO DATE  |                             | F                   | ULL YEA            | R                       |
|--------------------------------------------|---------|-------------------|----------|---------|-------------------|----------|-----------------------------|---------------------|--------------------|-------------------------|
|                                            | Actuals | Adopted<br>Budget | Variance | Actuals | Adopted<br>Budget | Variance | Last Year<br>YTD<br>Actuals | Last Year<br>Actual | Original<br>Budget | Year<br>End<br>Forecast |
|                                            | \$'000  | \$'000            | \$'000   | \$'000  | \$'000            | \$'000   | \$'000                      | \$'000              | \$'000             | \$'000                  |
| Operating Income                           |         |                   |          |         |                   |          |                             |                     |                    |                         |
| Rates and Annual Charges                   | 32,879  | 34,775            | (1,896)  | 242,557 | 242,055           | 502      | 221,684                     | 331,384             | 361,871            | 365,661                 |
| User Charges and Fees                      | 10,547  | 11,147            | (600)    | 89,027  | 90,558            | (1,531)  | 92,590                      | 139,105             | 140,269            | 139,365                 |
| Other Revenue                              | 820     | 561               | 259      | 7,245   | 6,571             | 674      | 5,451                       | 12,666              | 9,196              | 9,831                   |
| Interest                                   | 720     | 362               | 358      | 3,726   | 2,895             | 832      | 3,820                       | 5,598               | 4,442              | 4,442                   |
| Grants and Contributions                   | 3,834   | 4,076             | (242)    | 18,974  | 18,894            | 81       | 21,780                      | 42,409              | 49,491             | 42,974                  |
| Gain on Disposal                           | 21,439  | -                 | 21,439   | 21,439  | -                 | 21,439   | 1,344                       | 2,609               | -                  | -                       |
| Other Income                               | 738     | 674               | 64       | 4,872   | 4,926             | (54)     | 5,201                       | 8,214               | 8,056              | 7,598                   |
| Internal Revenue                           | 5,420   | 5,439             | (20)     | 44,064  | 46,478            | (2,414)  | 49,691                      | 74,557              | 93,467             | 72,375                  |
| Total Income attributable to Operations    | 76,396  | 57,034            | 19,362   | 431,905 | 412,376           | 19,529   | 401,560                     | 616,542             | 666,792            | 642,245                 |
| Operating Expenses                         |         |                   |          |         |                   |          |                             |                     |                    |                         |
| Employee Costs                             | 8,743   | 13.577            | 4 834    | 104,584 | 111,515           | 6.931    | 135.027                     | 222 617             | 175,833            | 172,703                 |
| Borrowing Costs                            | 999     | 1,044             | 4,034    |         | 7,927             |          | 9,348                       | ,                   |                    | 12,689                  |
| Materials and Contracts                    | 12,714  | 13,826            | 1,113    | ,       | ,                 | I        | 106,630                     | ,                   | ,                  | ,                       |
| Depreciation and Amortisation              | 12,714  | 11,813            | (250)    |         | ,                 |          | 106,030                     |                     | 177,106            |                         |
| Other Expenses                             | 2,158   | 2,476             | 318      |         |                   | ` '      | 23,434                      | ,                   |                    | 37,422                  |
| Loss on Disposal                           | 2,130   | 2,410             | 310      | 22,303  | 23,143            | 110      | 756                         |                     |                    | 31,422                  |
| Internal Expenses                          | 4,368   | 4,726             | 358      | 38,334  | 41,159            | 2,825    | 39,021                      | 59,051              |                    | 62,406                  |
| Overheads                                  | 4,300   | 4,720             | 330      | (0)     | (0)               |          | (0)                         | (0)                 | 14,334             | 02,400                  |
| Total Expenses attributable to Operations  | 41.045  | 47,462            | 6.417    | 367,215 |                   |          | 420.937                     | 687,231             | 659.749            | 636.207                 |
|                                            | 11,010  | ,                 | 5,       |         | 000,000           | ,        | 0,001                       |                     | 555,115            | 555,251                 |
| Operating Result                           |         |                   |          |         |                   |          |                             |                     |                    |                         |
| after Overheads and before Capital Amounts | 35,350  | 9,571             | 25,779   | 64,690  | 22,417            | 42,273   | (19,377)                    | (70,689)            | 7,043              | 6,038                   |
|                                            |         |                   |          |         |                   |          |                             |                     |                    |                         |
| Capital Grants                             | 1,629   | 590               | 1.039    | 17,211  | 16,779            | 432      | 16,959                      | 36,893              | 8,445              | 43,652                  |
| Capital Contributions                      | 3,903   | (1,884)           | 5,787    |         | 10,609            | I        | 10,200                      |                     |                    |                         |
| Grants and Contributions Capital Received  | 5,532   | (1,294)           | 6,826    |         | 27,388            | ,        | 27,158                      | 83,703              | 42,890             | 62,563                  |
|                                            |         |                   |          |         | ,                 | ,        |                             |                     |                    |                         |
| Net Operating Result                       | 40,883  | 8,277             | 32,605   | 95,391  | 49,804            | 45,587   | 7,781                       | 13,014              | 49,933             | 68,601                  |
|                                            |         |                   |          |         |                   |          |                             |                     |                    |                         |

# Consolidated Operating Statement

|                                            |         |                   |          |         | •                 |          |                             |                     |                    |                    |                     |                      |
|--------------------------------------------|---------|-------------------|----------|---------|-------------------|----------|-----------------------------|---------------------|--------------------|--------------------|---------------------|----------------------|
|                                            | CU      | RRENT MON         | TH       |         | YEAR TO           | DATE     |                             |                     |                    | FULL YEAR          |                     |                      |
|                                            | Actuals | Adopted<br>Budget | Variance | Actuals | Adopted<br>Budget | Variance | Last Year<br>YTD<br>Actuals | Last Year<br>Actual | Original<br>Budget | Adopted<br>Changes | Proposed<br>Changes | Year End<br>Forecast |
|                                            | \$'000  | \$'000            | \$'000   | \$'000  | \$'000            | \$'000   | \$'000                      | \$'000              | \$'000             | \$'000             | \$'000              | \$'000               |
| Operating Income                           |         |                   |          |         |                   |          |                             |                     |                    |                    |                     |                      |
| Rates and Annual Charges                   | 32,879  | 34,775            | (1,896)  | 242,557 | 242,055           | 502      | 221,684                     | 331,384             | 361,871            | 3,790              | -                   | 365,661              |
| User Charges and Fees                      | 10,547  | 11,147            | (600)    | 89,027  | 90,558            | (1,531)  | 92,590                      | 139,105             | 140,269            | (904)              | -                   | 139,365              |
| Other Revenue                              | 820     | 561               | 259      | 7,245   | 6,571             | 674      | 5,451                       | 12,666              | 9,196              | 636                | -                   | 9,831                |
| Interest                                   | 720     | 362               | 358      | 3,726   | 2,895             | 832      | 3,820                       | 5,598               | 4,442              | 0                  | -                   | 4,442                |
| Grants and Contributions                   | 3,834   | 4,076             | (242)    | 18,974  | 18,894            | 81       | 21,780                      | 42,409              | 49,491             | (6,517)            | -                   | 42,974               |
| Gain on Disposal                           | 21,439  | -                 | 21,439   | 21,439  | -                 | 21,439   | 1,344                       | 2,609               | -                  |                    | -                   | -                    |
| Other Income                               | 738     | 674               | 64       | 4,872   | 4,926             | (54)     | 5,201                       | 8,214               | 8,056              | (459)              | -                   | 7,598                |
| Internal Revenue                           | 5,420   | 5,439             | (20)     | 44,064  | 46,478            | (2,414)  | 49,691                      | 74,557              | 93,467             | (21,092)           | -                   | 72,375               |
| Total Income attributable to Operations    | 76,396  | 57,034            | 19,362   | 431,905 | 412,376           | 19,529   | 401,560                     | 616,542             | 666,792            | (24,547)           | -                   | 642,245              |
| Operating Expenses                         |         |                   |          |         |                   |          |                             |                     |                    |                    |                     |                      |
| Employee Costs                             | 8,743   | 13,577            | 4,834    | 104.584 | 111,515           | 6,931    | 135,027                     | 222.617             | 175.833            | (3,130)            | -                   | 172,703              |
| Borrowing Costs                            | 999     | 1,044             | 45       | 7.867   | 7,927             | 61       | 9,348                       | 16,414              | 17,471             | (4,782)            | -                   | 12,689               |
| Materials and Services                     | 12.714  | 13.826            | 1.113    | 97.046  | 109,430           | 12.384   | 106,630                     | 181,128             | 175,793            | 5.172              | -                   | 180,965              |
| Depreciation and Amortisation              | 12,064  | 11,813            | (250)    | 97.015  | 96,783            | (232)    | 106,721                     | 162,303             | 177,106            | (7,085)            | -                   | 170,021              |
| Other Expenses                             | 2,158   | 2,476             | 318      | 22,369  | 23,145            | 776      | 23,434                      | 36.059              | 39,192             | (1,770)            | -                   | 37,422               |
| Loss on Disposal                           | -       | -                 | _        | -       | _                 | -        | 756                         | 9,660               | -                  | -                  | -                   |                      |
| Internal Expenses                          | 4,368   | 4,726             | 358      | 38,334  | 41,159            | 2,825    | 39,021                      | 59.051              | 74,354             | (11,948)           | -                   | 62,406               |
| Overheads                                  | 0       | 0                 | -        | 0       | 0                 | -        | (0)                         | (0)                 | 0                  | (0)                | -                   | 0                    |
| Total Expenses attributable to Operations  | 41,045  | 47,462            | 6,417    | 367,215 | 389,959           | 22,745   | 420,937                     | 687,231             | 659,749            | (23,542)           | -                   | 636,207              |
| Operating Result                           |         |                   |          |         |                   |          |                             |                     |                    |                    |                     |                      |
| after Overheads and before Capital Amounts | 35,350  | 9,571             | 25,779   | 64,690  | 22,417            | 42,273   | (19,377)                    | (70,689)            | 7,043              | (1,005)            |                     | 6,038                |
|                                            |         |                   |          |         |                   |          |                             |                     |                    |                    |                     |                      |
| Capital Grants                             | 1,629   | 590               | 1,039    | 17,211  | 16,779            | 432      | 16,959                      | 36,893              | 8,445              | 35,089             | 118                 | 43,652               |
| Capital Contributions                      | 3,903   | (1,884)           | 5,787    | 13,491  | 10,609            | 2,882    | 10,200                      | 46,810              | 34,445             | (15,534)           | -                   | 18,911               |
| Grants and Contributions Capital Received  | 5,532   | (1,294)           | 6,826    | 30,702  | 27,388            | 3,314    | 27,158                      | 83,703              | 42,890             | 19,555             | 118                 | 62,563               |
| Net Operating Result                       | 40.883  | 8.277             | 32.605   | 95,391  | 49.804            | 45,587   | 7,781                       | 13,014              | 49.933             | 18,550             | 118                 | 68,601               |
| F-:                                        | .0,500  | <u> </u>          | 52,500   | 55,551  | ,304              | -10,501  | .,,,,,,                     | .0,014              | ,500               | .5,500             | 110                 | 55,501               |
|                                            |         | l l               |          | l l     |                   | Į.       |                             |                     |                    |                    |                     |                      |