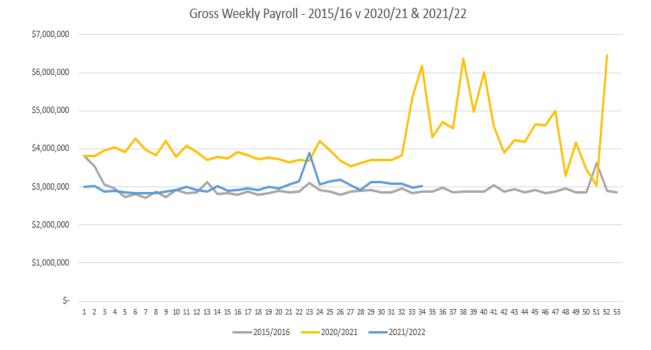

### **Expenditure**

invoice.

Employee Costs

Favourable YTD variance of \$6.9M attributable to vacant FTE roles \$6.0M and Christmas leave adjustments \$2.9M not previously recorded due to the Kronos outage. This has been offset by reduced capital labour costs of \$2.0M mainly due to delayed data capture through the outage of Kronos. The graphical representation of Gross weekly payroll (following the expenditure summary analysis), during financial year prior to amalgamation (2015-2016) and FY20 and FY21 YTD shows current remuneration costs tracking in line with FY16 and the significant year on year reduction during Council's restructure action.