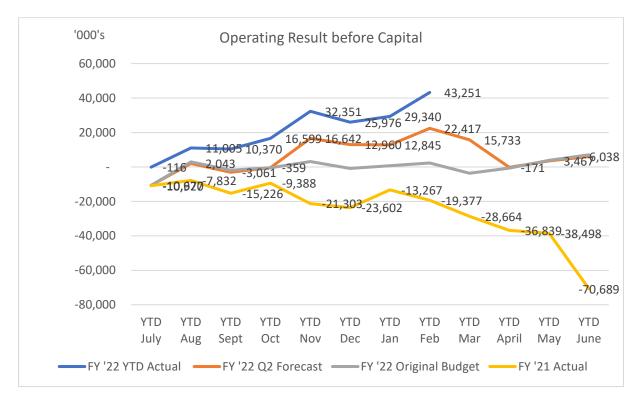

#### **Net Result**

- YTD net result (including capital revenues) at 28 February 2022 was a surplus of \$95.4M compared to the budget surplus of \$49.8M. YTD actual includes \$21.4M gain on sale of land at Warnervale Town Centre and Kiar Ridge.
- Council's YTD operating surplus (excluding capital revenue) was a surplus of \$43.3M compared to the budget surplus of \$22.4M.

### **Summary Consolidated Operational Results**

|                                            | CUF     | RRENT M           | НТИС     |         | YEAR              | TO DATE  |                             | F                   | ULL YEA            | R                       |
|--------------------------------------------|---------|-------------------|----------|---------|-------------------|----------|-----------------------------|---------------------|--------------------|-------------------------|
|                                            | Actuals | Adopted<br>Budget | Variance | Actuals | Adopted<br>Budget | Variance | Last Year<br>YTD<br>Actuals | Last Year<br>Actual | Original<br>Budget | Year<br>End<br>Forecast |
|                                            | \$'000  | \$'000            | \$'000   | \$'000  | \$'000            | \$'000   | \$'000                      | \$'000              | \$'000             | \$'000                  |
| Operating Income                           |         |                   |          |         |                   |          |                             |                     |                    |                         |
| Rates and Annual Charges                   | 32,879  | 34,775            | (1,896)  | 242,557 | 242,055           | 502      | 221,684                     | 331,384             | 361,871            | 365,661                 |
| User Charges and Fees                      | 10,547  | 11,147            | (600)    | 89,027  | 90,558            | (1,531)  | 92,590                      | 139,105             | 140,269            | 139,365                 |
| Other Revenue                              | 820     | 561               | 259      | 7,245   | 6,571             | 674      | 5,451                       | 12,666              | 9,196              | 9,831                   |
| Interest                                   | 720     | 362               | 358      | 3,726   | 2,895             | 832      | 3,820                       | 5,598               | 4,442              | 4,442                   |
| Grants and Contributions                   | 3,834   | 4,076             | (242)    | 18,974  | 18,894            | 81       | 21,780                      | 42,409              | 49,491             | 42,974                  |
| Gain on Disposal                           | 21,439  | -                 | 21,439   | 21,439  | -                 | 21,439   | 1,344                       | 2,609               | -                  | -                       |
| Other Income                               | 738     | 674               | 64       | 4,872   | 4,926             | (54)     | 5,201                       | 8,214               | 8,056              | 7,598                   |
| Internal Revenue                           | 5,420   | 5,439             | (20)     | 44,064  | 46,478            | (2,414)  | 49,691                      | 74,557              | 93,467             | 72,375                  |
| Total Income attributable to Operations    | 76,396  | 57,034            | 19,362   | 431,905 | 412,376           | 19,529   | 401,560                     | 616,542             | 666,792            | 642,245                 |
| Operating Expenses                         |         |                   |          |         |                   |          |                             |                     |                    |                         |
| Employee Costs                             | 8,743   | 13.577            | 4 834    | 104,584 | 111,515           | 6.931    | 135.027                     | 222 617             | 175,833            | 172,703                 |
| Borrowing Costs                            | 999     | 1,044             | 4,034    |         | 7,927             |          | 9,348                       | ,                   |                    | 12,689                  |
| Materials and Contracts                    | 12,714  | 13,826            | 1,113    | ,       | ,                 | I        | 106,630                     | ,                   | ,                  | ,                       |
| Depreciation and Amortisation              | 12,714  | 11,813            | (250)    |         | ,                 |          | 106,030                     |                     | 177,106            |                         |
| Other Expenses                             | 2,158   | 2,476             | 318      |         |                   | ` '      | 23,434                      | ,                   |                    | 37,422                  |
| Loss on Disposal                           | 2,130   | 2,410             | 310      | 22,303  | 23,143            | 110      | 756                         |                     |                    | 31,422                  |
| Internal Expenses                          | 4,368   | 4,726             | 358      | 38,334  | 41,159            | 2,825    | 39,021                      | 59,051              |                    | 62,406                  |
| Overheads                                  | 4,300   | 4,720             | 330      | (0)     | (0)               |          | (0)                         | (0)                 | 14,334             | 02,400                  |
| Total Expenses attributable to Operations  | 41.045  | 47,462            | 6.417    | 367,215 |                   |          | 420.937                     | 687,231             | 659.749            | 636.207                 |
|                                            | 11,010  | ,                 | 5,       |         | 000,000           | ,        | 0,001                       |                     | 555,115            | 555,251                 |
| Operating Result                           |         |                   |          |         |                   |          |                             |                     |                    |                         |
| after Overheads and before Capital Amounts | 35,350  | 9,571             | 25,779   | 64,690  | 22,417            | 42,273   | (19,377)                    | (70,689)            | 7,043              | 6,038                   |
|                                            |         |                   |          |         |                   |          |                             |                     |                    |                         |
| Capital Grants                             | 1,629   | 590               | 1.039    | 17,211  | 16,779            | 432      | 16,959                      | 36,893              | 8,445              | 43,652                  |
| Capital Contributions                      | 3,903   | (1,884)           | 5,787    |         | 10,609            | I        | 10,200                      |                     |                    |                         |
| Grants and Contributions Capital Received  | 5,532   | (1,294)           | 6,826    |         | 27,388            | ,        | 27,158                      | 83,703              | 42,890             | 62,563                  |
|                                            |         |                   |          |         | ,                 | ,        |                             |                     |                    |                         |
| Net Operating Result                       | 40,883  | 8,277             | 32,605   | 95,391  | 49,804            | 45,587   | 7,781                       | 13,014              | 49,933             | 68,601                  |
|                                            |         |                   |          |         |                   |          |                             |                     |                    |                         |