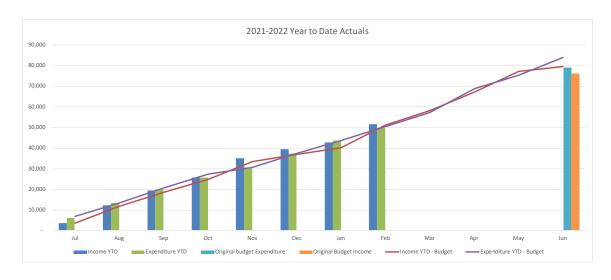

### **Consolidated Entity Summary Commentary**

#### **Net Result**

- YTD net result (including capital revenues) at 28 February 2022 was a surplus of \$95.4M compared to the budget surplus of \$49.8M. YTD actual includes \$21.4M gain on sale of land at Warnervale Town Centre and Kiar Ridge.
- Council's YTD operating surplus (excluding capital revenue) was a surplus of \$43.3M compared to the budget surplus of \$22.4M.

### **Operating Revenue – \$1.9M unfavourable to budget**

- Rates and annual charges +\$0.5M
- Other operating income including interest, grants and contributions +\$1.5M
- User charges and fees (\$1.5M)
- Internal revenue (\$2.4M)

### **Operating Expenses - \$22.7M favourable to budget**

- Employee costs \$6.9M
- Materials and Services \$12.4M
- Internal expenses \$2.8M
- Other including depreciation and borrowing costs \$0.6M