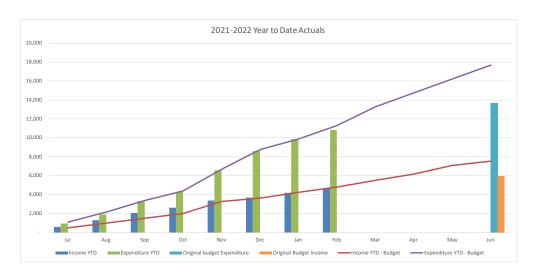

### **Summary Capital Expenditure by Directorate and Funding Source**

At 28 February Council was working on 361 projects, 286 of which were in line with or under budget with 75 projects over budget by \$4.4M.

| Summary Capital Expenditure by Directorate |         | YTD     |          |          | Annual  |
|--------------------------------------------|---------|---------|----------|----------|---------|
|                                            |         | Current |          |          | Current |
| Department                                 | Actuals | Budget  | Variance | Variance | Budget  |
|                                            |         |         |          |          |         |
|                                            |         |         |          |          |         |
|                                            | '000s   | '000s   | '000s    | %        | '000s   |
| Community and Recreation Services          | 4,701   | 6,273   | (1,572)  | (25.1%)  | 14,526  |
| Infrastructure Services                    | 27,740  | 39,334  | (11,594) | (29.5%)  | 74,955  |
| Water and Sewer                            | 17,172  | 21,569  | (4,397)  | (20.4%)  | 51,999  |
| Environment and Planning                   | 460     | 746     | (286)    | (38.3%)  | 2,326   |
| Corporate Affairs                          | 4,227   | 4,731   | (504)    | (10.7%)  | 16,092  |
| Total Capital Expenditure                  | 54,300  | 72,653  | (18,353) | (25.3%)  | 159,898 |