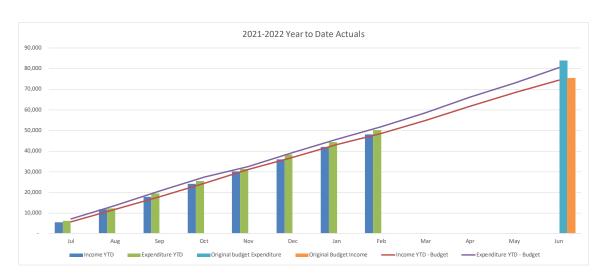

### **Consolidated Entity Summary Commentary**

#### **Net Result**

- YTD net result (including capital revenues) at 28 February 2022 was a surplus of \$95.4M compared to the budget surplus of \$49.8M. YTD actual includes \$21.4M gain on sale of land at Warnervale Town Centre and Kiar Ridge.
- Council's YTD operating surplus (excluding capital revenue) was a surplus of \$43.3M compared to the budget surplus of \$22.4M.

### **Operating Revenue – \$1.9M unfavourable to budget**

- Rates and annual charges +\$0.5M
- Other operating income including interest, grants and contributions +\$1.5M
- User charges and fees (\$1.5M)
- Internal revenue (\$2.4M)

### **Operating Expenses - \$22.7M favourable to budget**

- Employee costs \$6.9M
- Materials and Services \$12.4M
- Internal expenses \$2.8M
- Other including depreciation and borrowing costs \$0.6M