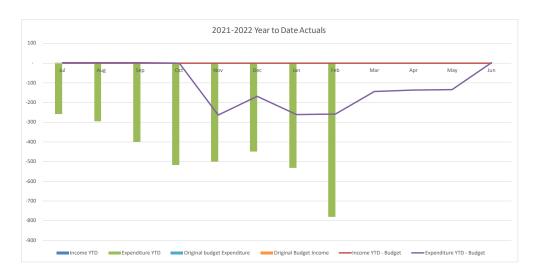

### **Expenditure**

invoice.

Employee Costs

Favourable YTD variance of \$6.9M attributable to vacant FTE roles \$6.0M and Christmas leave adjustments \$2.9M not previously recorded due to the Kronos outage. This has been offset by reduced capital labour costs of \$2.0M mainly due to delayed data capture through the outage of Kronos. The graphical representation of Gross weekly payroll (following the expenditure summary analysis), during financial year prior to amalgamation (2015-2016) and FY20 and FY21 YTD shows current remuneration costs tracking in line with FY16 and the significant year on year reduction during Council's restructure action.