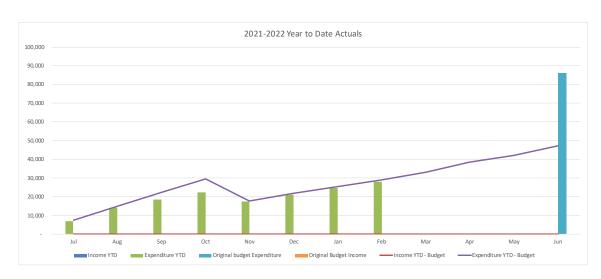

### **Summary Capital Expenditure by Directorate and Funding Source**

At 28 February Council was working on 361 projects, 286 of which were in line with or under budget with 75 projects over budget by \$4.4M.

| Summary Capital Expenditure by Directorate |         | YTD     |          |          | Annual  |
|--------------------------------------------|---------|---------|----------|----------|---------|
|                                            |         | Current |          |          | Current |
| Department                                 | Actuals | Budget  | Variance | Variance | Budget  |
|                                            |         |         |          |          |         |
|                                            |         |         |          |          |         |
|                                            | '000s   | '000s   | '000s    | %        | '000s   |
| Community and Recreation Services          | 4,701   | 6,273   | (1,572)  | (25.1%)  | 14,526  |
| Infrastructure Services                    | 27,740  | 39,334  | (11,594) | (29.5%)  | 74,955  |
| Water and Sewer                            | 17,172  | 21,569  | (4,397)  | (20.4%)  | 51,999  |
| Environment and Planning                   | 460     | 746     | (286)    | (38.3%)  | 2,326   |
| Corporate Affairs                          | 4,227   | 4,731   | (504)    | (10.7%)  | 16,092  |
| Total Capital Expenditure                  | 54,300  | 72,653  | (18,353) | (25.3%)  | 159,898 |