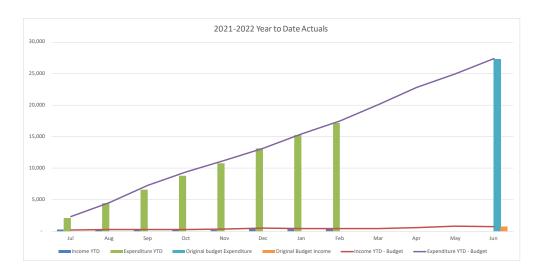

### **Consolidated Entity Summary Commentary**

#### **Net Result**

- YTD net result (including capital revenues) at 28 February 2022 was a surplus of \$95.4M compared to the budget surplus of \$49.8M. YTD actual includes \$21.4M gain on sale of land at Warnervale Town Centre and Kiar Ridge.
- Council's YTD operating surplus (excluding capital revenue) was a surplus of \$43.3M compared to the budget surplus of \$22.4M.

### **Operating Revenue – \$1.9M unfavourable to budget**

- Rates and annual charges +\$0.5M
- Other operating income including interest, grants and contributions +\$1.5M
- User charges and fees (\$1.5M)
- Internal revenue (\$2.4M)

### **Operating Expenses - \$22.7M favourable to budget**

- Employee costs \$6.9M
- Materials and Services \$12.4M
- Internal expenses \$2.8M
- Other including depreciation and borrowing costs \$0.6M