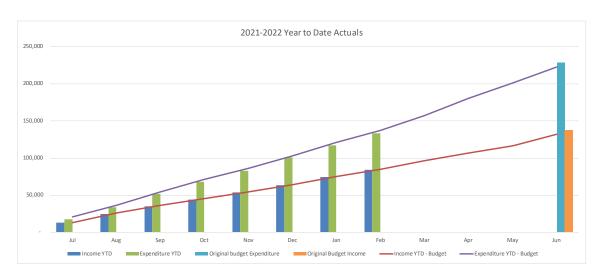

#### **Net Result**

- YTD net result (including capital revenues) at 28 February 2022 was a surplus of \$95.4M compared to the budget surplus of \$49.8M. YTD actual includes \$21.4M gain on sale of land at Warnervale Town Centre and Kiar Ridge.
- Council's YTD operating surplus (excluding capital revenue) was a surplus of \$43.3M compared to the budget surplus of \$22.4M.

### **Operating Revenue – \$1.9M unfavourable to budget**

- Rates and annual charges +\$0.5M
- Other operating income including interest, grants and contributions +\$1.5M
- User charges and fees (\$1.5M)
- Internal revenue (\$2.4M)

### **Operating Expenses - \$22.7M favourable to budget**

- Employee costs \$6.9M
- Materials and Services \$12.4M
- Internal expenses \$2.8M
- Other including depreciation and borrowing costs \$0.6M