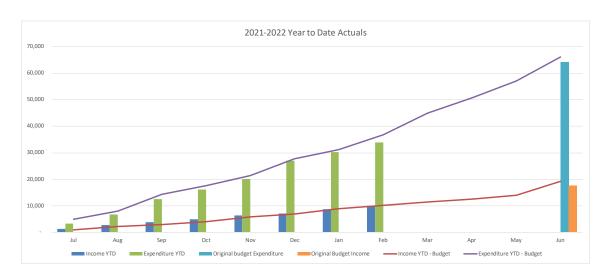

### **Summary Capital Expenditure by Directorate and Funding Source**

At 28 February Council was working on 361 projects, 286 of which were in line with or under budget with 75 projects over budget by \$4.4M.

| Summary Capital Expenditure by Directorate |         | YTD     |          |          | Annual  |
|--------------------------------------------|---------|---------|----------|----------|---------|
|                                            |         | Current |          |          | Current |
| Department                                 | Actuals | Budget  | Variance | Variance | Budget  |
|                                            |         |         |          |          |         |
|                                            |         |         |          |          |         |
|                                            | '000s   | '000s   | '000s    | %        | '000s   |
| Community and Recreation Services          | 4,701   | 6,273   | (1,572)  | (25.1%)  | 14,526  |
| Infrastructure Services                    | 27,740  | 39,334  | (11,594) | (29.5%)  | 74,955  |
| Water and Sewer                            | 17,172  | 21,569  | (4,397)  | (20.4%)  | 51,999  |
| Environment and Planning                   | 460     | 746     | (286)    | (38.3%)  | 2,326   |
| Corporate Affairs                          | 4,227   | 4,731   | (504)    | (10.7%)  | 16,092  |
| Total Capital Expenditure                  | 54,300  | 72,653  | (18,353) | (25.3%)  | 159,898 |