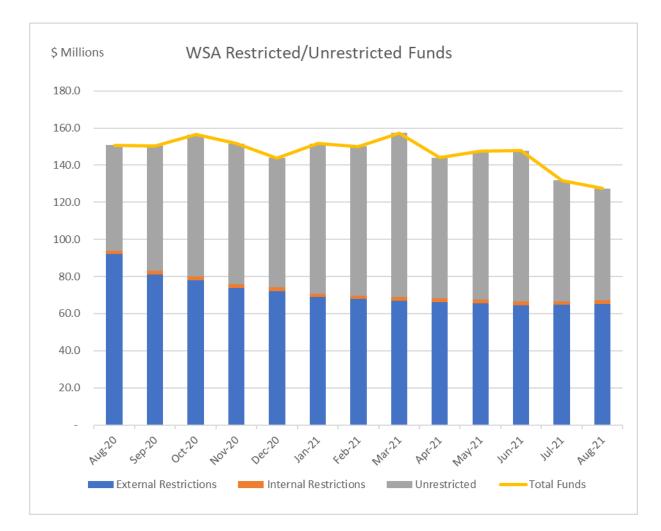

The table below shows the net position of unrestricted funds for the Water Supply Authority of \$60.3M. A further breakdown of the tabled amounts has the unrestricted amount for each fund within the WSA as follows:

- Water Fund (\$12.5M)
- Sewer \$110.0M
- Drainage (\$37.2M)