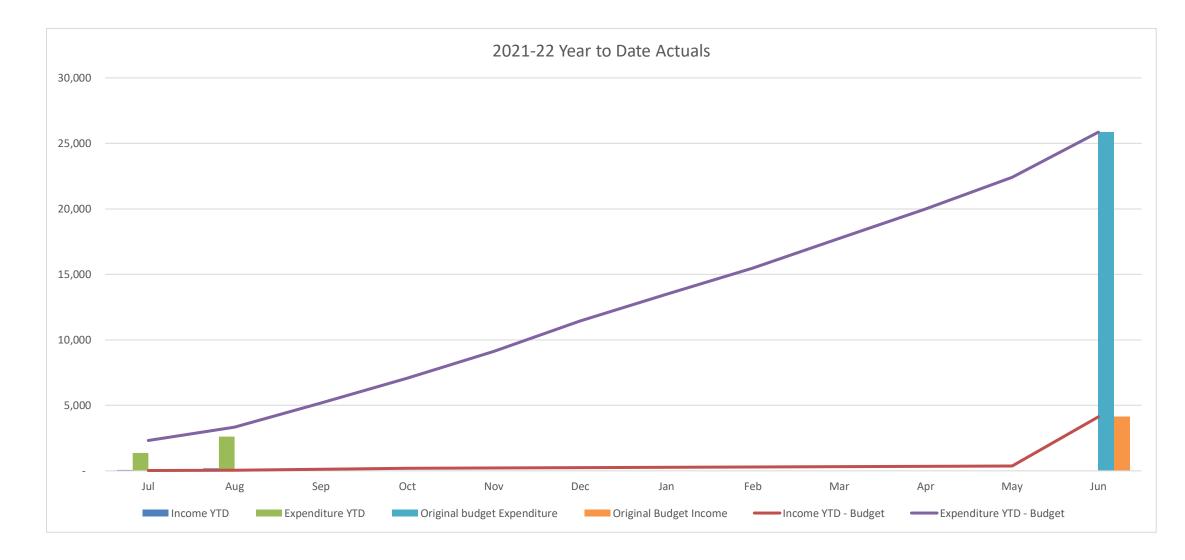

Summary Capital Expenditure by Directorate and Funding Source

| Summary Capital Expenditure by Directorate |         | Annual  |          |          |         |
|--------------------------------------------|---------|---------|----------|----------|---------|
|                                            |         | Current |          |          | Current |
| Department                                 | Actuals | Budget  | Variance | Variance | Budget  |
|                                            | '000s   | '000s   | '000s    | %        | '000s   |
| Community and Recreation Services          | 904     | 1,038   | (134)    | (12.9%)  | 13,981  |
| Infrastructure Services                    | 4,443   | 4,146   | 297      | 7.2%     | 66,390  |
| Water and Sewer                            | 3,217   | 10,495  | (7,278)  | (69.3%)  | 65,358  |
| Environment and Planning                   | 60      | 52      | 8        | 15.4%    | 1,675   |
| Corporate Affairs                          | 1,035   | 1,855   | (820)    | (44.2%)  | 27,636  |
| Total Capital Expenditure                  | 9,659   | 17,586  | (7,927)  | (45.1%)  | 175,040 |

#### **Capital Expenditure Summary**

| YTD Actuals                       | by funding sour | се                              |       |                    |
|-----------------------------------|-----------------|---------------------------------|-------|--------------------|
| Department                        | Grants          | Grants Contributions Restricted |       | General<br>Revenue |
|                                   | '000s           | '000s                           | '000s | '000s              |
| Community and Recreation Services | 600             | 17                              | 0     | 287                |
| Infrastructure Services           | 1,747           | 36                              | 1,745 | 915                |
| Water and Sewer                   | 781             | 0                               | 303   | 2,133              |
| Environment and Planning          | 10              | 0                               | 0     | 50                 |
| Corporate Affairs                 | 2               | 5                               | 34    | 994                |
| Total Capital Expenditure         | 3,140           | 58                              | 2,082 | 4,379              |