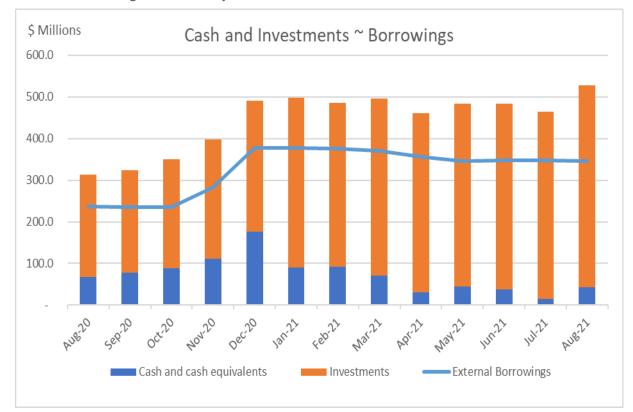

#### Cash/Investments and Borrowings

Cash balance at 31 August is \$528.3M, an increase of \$63.3M from 31 July due to quarterly and annual rates and charges receipts.

External borrowings are currently \$345.4M.

Council's cash position at 31 August was \$73.0M higher than forecast due to timing of rates and charges receipts, reduced employee costs and materials and services payments and reduced capital payments.