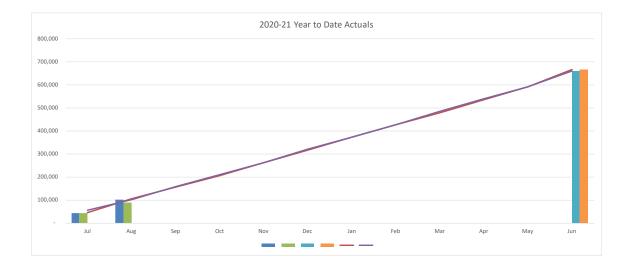

| CONSOLIDATED TRADING SUMMARY           |         |         |          |          |           |
|----------------------------------------|---------|---------|----------|----------|-----------|
|                                        |         | YTD     |          |          |           |
|                                        |         | Current |          |          | Full Year |
|                                        | Actuals | Budget  | Variance | Variance | Budget    |
|                                        | '000s   | '000s   | '000s    | %        | '000s     |
| Operating Revenue                      | 100,822 | 105,209 | (4,387)  | (4.2%)   | 666,792   |
| Operating Expense                      | 89,818  | 102,268 | 12,450   | 12.2%    | 659,749   |
| Operating Surplus/(Deficit)            | 11,005  | 2,942   | 8,063    |          | 7,043     |
| Capital Revenue                        | 3,240   | 5,741   | (2,501)  | -43.6%   | 42,890    |
| Other Capital Income (Asset disposals) | 0       | 0       | 0        | 0.0%     | 0         |
| Capital Loss (asset write-off)         | 0       | 0       | 0        | 0.0%     | 0         |
| Net Result                             | 14,245  | 8,682   | 5,562    |          | 49,933    |
|                                        |         |         |          |          |           |
| Work in Progress                       | 9,659   | 17,586  | 7,927    | 45.1%    | 175,040   |
| Total Capital Expenditure              | 9,659   | 17,586  | 7,927    |          | 175,040   |

#### Net Result

- Net Result (including capital revenues) at 31 August 2021 was a surplus of \$14.25M compared to the budget surplus of \$8.68M.
- Council's operating surplus (excluding capital revenue) was a surplus of \$11.00M compared to the budget surplus of \$2.94M.