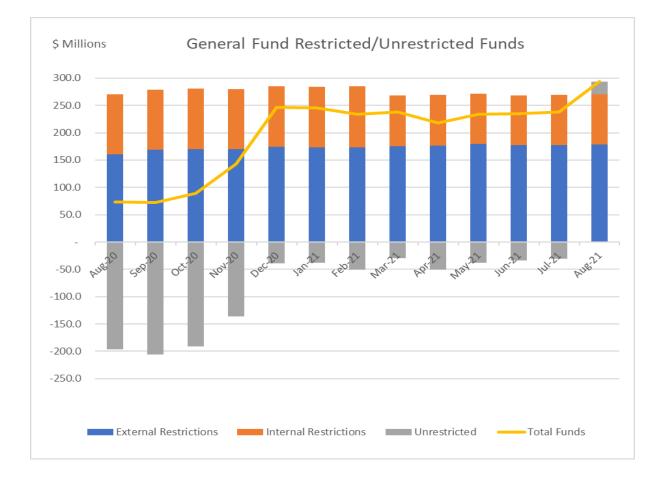

#### **Restricted/Unrestricted Funds**

Council's cash and investment portfolio is held in separate funds as detailed below. These funds are categorised as externally restricted, internally restricted and unrestricted.

| Fund                    | General<br>Fund | Water<br>Fund | Sewer<br>Fund | Drainage<br>Fund | Waste<br>Fund |
|-------------------------|-----------------|---------------|---------------|------------------|---------------|
| External                | \$178,563       | \$6,363       | \$22,620      | \$36,296         | \$91,877      |
| Restricted Funds        |                 |               |               |                  |               |
| Internal                | \$92,116        | \$1,026       | \$877         | \$55             | -             |
| <b>Restricted Funds</b> |                 |               |               |                  |               |
| Total Restricted        | \$270,679       | \$7,389       | \$23,497      | \$36,351         | \$91,877      |
| Funds                   |                 |               |               |                  |               |
| Unrestricted            | \$23,277        | (\$12,477)    | \$109,964     | (\$37,223)       | \$14,968      |
| Funds                   |                 |               |               |                  |               |
| Total funds by          | \$293,956       | (\$5,088)     | \$133,461     | (\$872)          | \$106,845     |
| Fund                    |                 |               |               |                  |               |

Through external funding and rationalisation of internal restricted fund balances, the previously reported negative unrestricted general fund balance has progressively reduced. During August, the return to a positive balance was through rates and charges received during the month.