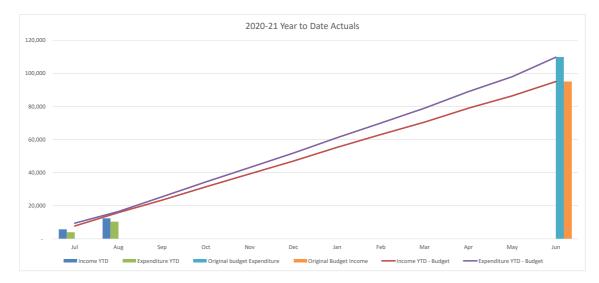

#### Net Result

- Net Result (including capital revenues) at 31 August 2021 was a surplus of \$14.25M compared to the budget surplus of \$8.68M.
- Council's operating surplus (excluding capital revenue) was a surplus of \$11.00M compared to the budget surplus of \$2.94M.

#### **Operating Revenue**

- \$4.39M under budget
- Revenue was under budget for the following:
  - Internal revenue \$3.60M
  - User charges and fees \$1.04M
  - Rates and annual charges \$0.91M, offset by increases in
  - o Interest \$0.71M,
  - Other revenue \$0.39M

#### **Operating Expenses**

- \$12.45M under budget
- Cost savings were achieved in:
  - Employee costs \$3.95M
  - Materials and Contracts \$2.13M
  - Depreciation and Amortisation \$2.67M
  - Other general expenditure \$2.53M
  - Internal expenses \$1.07M