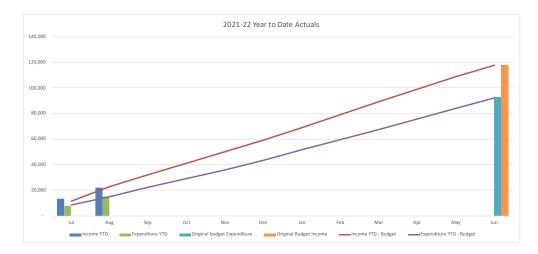

| CONSOLIDATED TRADING SUMMARY           |         |         |          |          |           |
|----------------------------------------|---------|---------|----------|----------|-----------|
|                                        |         | YTD     |          |          |           |
|                                        |         | Current |          |          | Full Year |
|                                        | Actuals | Budget  | Variance | Variance | Budget    |
|                                        | '000s   | '000s   | '000s    | %        | '000s     |
| Operating Revenue                      | 100,822 | 105,209 | (4,387)  | (4.2%)   | 666,792   |
| Operating Expense                      | 89,818  | 102,268 | 12,450   | 12.2%    | 659,749   |
| Operating Surplus/(Deficit)            | 11,005  | 2,942   | 8,063    |          | 7,043     |
| Capital Revenue                        | 3,240   | 5,741   | (2,501)  | -43.6%   | 42,890    |
| Other Capital Income (Asset disposals) | 0       | 0       | 0        | 0.0%     | 0         |
| Capital Loss (asset write-off)         | 0       | 0       | 0        | 0.0%     | 0         |
| Net Result                             | 14,245  | 8,682   | 5,562    |          | 49,933    |
|                                        |         |         |          |          |           |
| Work in Progress                       | 9,659   | 17,586  | 7,927    | 45.1%    | 175,040   |
| Total Capital Expenditure              | 9,659   | 17,586  | 7,927    |          | 175,040   |

#### Net Result

- Net Result (including capital revenues) at 31 August 2021 was a surplus of \$14.25M compared to the budget surplus of \$8.68M.
- Council's operating surplus (excluding capital revenue) was a surplus of \$11.00M compared to the budget surplus of \$2.94M.