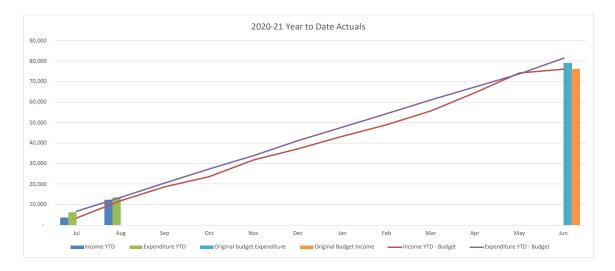

| WATER & SEWER TRADING SUMMARY          |         |         |          |          |           |
|----------------------------------------|---------|---------|----------|----------|-----------|
|                                        |         | YTD     |          |          |           |
|                                        |         | Current |          |          | Full Year |
|                                        | Actuals | Budget  | Variance | Variance | Budget    |
|                                        | '000s   | '000s   | '000s    | %        | '000s     |
| Operating Revenue                      | 24,067  | 23,729  | 338      | 1.4%     | 151,540   |
| Operating Expense                      | 25,926  | 27,243  | 1,317    | 4.8%     | 163,175   |
| Operating Surplus/(Deficit)            | (1,859) | (3,514) | 1,655    |          | (11,635)  |
| Capital Revenue                        | 1,420   | 2,005   | (586)    | -29.2%   | 14,533    |
| Other Capital Income (Asset disposals) | 0       | 0       | 0        | 0.0%     | 0         |
| Capital Loss (asset write-off)         | 0       | 0       | 0        | 0.0%     | 0         |
| Net Result                             | (440)   | (1,509) | 1,069    |          | 2,898     |
|                                        |         |         |          |          |           |
| Work in Progress                       | 3,217   | 10,495  | 7,278    | 69.3%    | 65,358    |
| Total Capital Expenditure              | 3,217   | 10,495  | 7,278    |          | 65,358    |