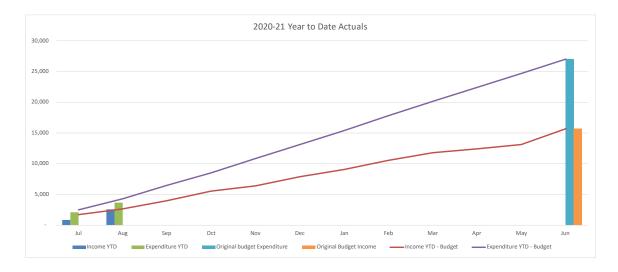

| CONSOLIDATED TRADING SUMMARY           |         |         |          |          |           |
|----------------------------------------|---------|---------|----------|----------|-----------|
|                                        |         | YTD     |          |          |           |
|                                        |         | Current |          |          | Full Year |
|                                        | Actuals | Budget  | Variance | Variance | Budget    |
|                                        | '000s   | '000s   | '000s    | %        | '000s     |
| Operating Revenue                      | 100,822 | 105,209 | (4,387)  | (4.2%)   | 666,792   |
| Operating Expense                      | 89,818  | 102,268 | 12,450   | 12.2%    | 659,749   |
| Operating Surplus/(Deficit)            | 11,005  | 2,942   | 8,063    |          | 7,043     |
| Capital Revenue                        | 3,240   | 5,741   | (2,501)  | -43.6%   | 42,890    |
| Other Capital Income (Asset disposals) | 0       | 0       | 0        | 0.0%     | 0         |
| Capital Loss (asset write-off)         | 0       | 0       | 0        | 0.0%     | 0         |
| Net Result                             | 14,245  | 8,682   | 5,562    |          | 49,933    |
|                                        |         |         |          |          |           |
| Work in Progress                       | 9,659   | 17,586  | 7,927    | 45.1%    | 175,040   |
| Total Capital Expenditure              | 9,659   | 17,586  | 7,927    |          | 175,040   |

#### Net Result

- Net Result (including capital revenues) at 31 August 2021 was a surplus of \$14.25M compared to the budget surplus of \$8.68M.
- Council's operating surplus (excluding capital revenue) was a surplus of \$11.00M compared to the budget surplus of \$2.94M.

#### **Operating Revenue**

- \$4.39M under budget
- Revenue was under budget for the following:
  - Internal revenue \$3.60M
  - User charges and fees \$1.04M
  - Rates and annual charges \$0.91M, offset by increases in
  - o Interest \$0.71M,
  - Other revenue \$0.39M

#### **Operating Expenses**

- \$12.45M under budget
- Cost savings were achieved in:
  - Employee costs \$3.95M
  - Materials and Contracts \$2.13M
  - Depreciation and Amortisation \$2.67M
  - Other general expenditure \$2.53M
  - Internal expenses \$1.07M