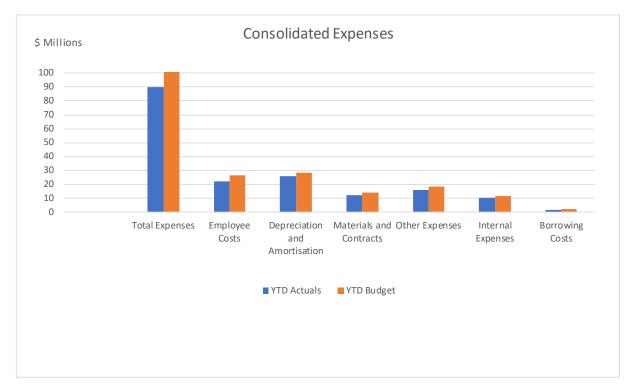

#### **Operating Expenses**

- \$12.45M under budget
- Cost savings were achieved in:
  - Employee costs \$3.95M
  - Materials and Contracts \$2.13M
  - Depreciation and Amortisation \$2.67M
  - Other general expenditure \$2.53M
  - Internal expenses \$1.07M

#### Expenditure

• Employee Costs

Favourable variance of \$3.95M due to vacant FTE roles in the General Fund. The graphical representation of Gross weekly payroll (following the expenditure summary analysis), during financial year prior to amalgamation (2015-2016) and FY20 and FY21 YTD shows an approximate 20% - 25% reduction following the voluntary redundancy payments arising from March – April 2021 organisation restructure such that employee remuneration is in line with pre-amalgamation cost.

- Materials and Contracts Favourable variance of \$2.13M in materials, contract labour costs and consultancy costs through Council's focus on tightening expenditure to priority works only.
- Depreciation and Amortisation Favourable variance of \$2.67M due to the timing of reduced capitalised WIP.
- Other Expenses

Favourable variance of \$2.53M with savings in referendum expenses \$0.4M, Insurance premiums \$0.4M, IM&T communication costs \$0.4M, EPA waste levy \$0.3M plus other savings across most line items.

- Borrowing costs
   Small favourable variance.
- Internal Expenses Favourable variance of \$1.07M due to lower charges for plant and fleet.