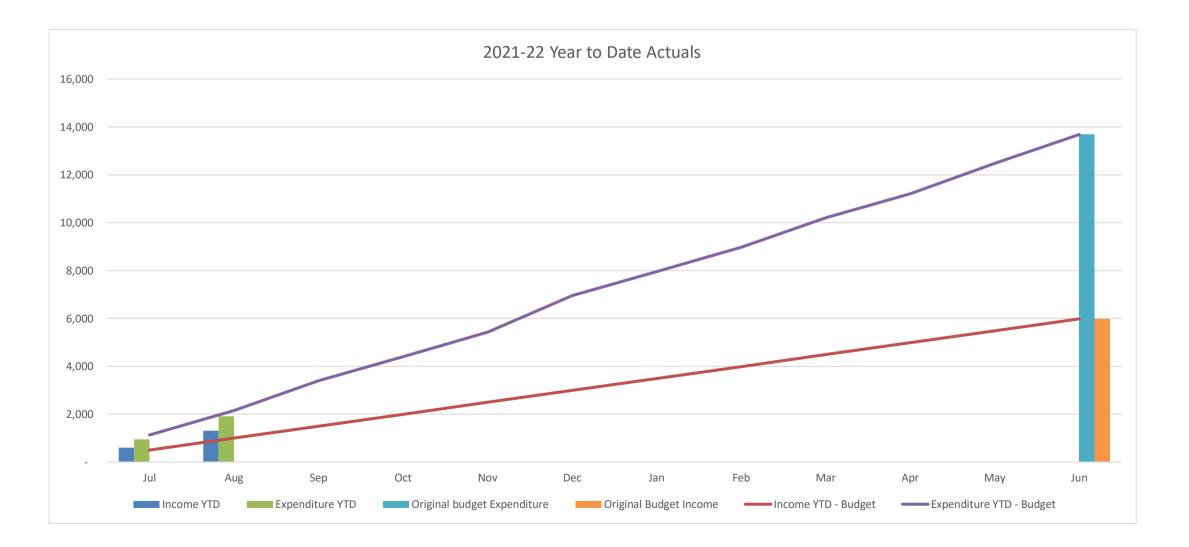

| CONSOLIDATED TRADING SUMMARY           |         |         |          |          |           |
|----------------------------------------|---------|---------|----------|----------|-----------|
|                                        |         | YTD     |          |          |           |
|                                        |         | Current |          |          | Full Year |
|                                        | Actuals | Budget  | Variance | Variance | Budget    |
|                                        | '000s   | '000s   | '000s    | %        | '000s     |
| Operating Revenue                      | 100,822 | 105,209 | (4,387)  | (4.2%)   | 666,792   |
| Operating Expense                      | 89,818  | 102,268 | 12,450   | 12.2%    | 659,749   |
| Operating Surplus/(Deficit)            | 11,005  | 2,942   | 8,063    |          | 7,043     |
| Capital Revenue                        | 3,240   | 5,741   | (2,501)  | -43.6%   | 42,890    |
| Other Capital Income (Asset disposals) | 0       | 0       | 0        | 0.0%     | 0         |
| Capital Loss (asset write-off)         | 0       | 0       | 0        | 0.0%     | 0         |
| Net Result                             | 14,245  | 8,682   | 5,562    |          | 49,933    |
|                                        |         |         |          |          |           |
| Work in Progress                       | 9,659   | 17,586  | 7,927    | 45.1%    | 175,040   |
| Total Capital Expenditure              | 9,659   | 17,586  | 7,927    |          | 175,040   |

#### Net Result

- Net Result (including capital revenues) at 31 August 2021 was a surplus of \$14.25M compared to the budget surplus of \$8.68M.
- Council's operating surplus (excluding capital revenue) was a surplus of \$11.00M compared to the budget surplus of \$2.94M.

#### **Operating Revenue**

- \$4.39M under budget
- Revenue was under budget for the following:
  - Internal revenue \$3.60M
  - User charges and fees \$1.04M
  - Rates and annual charges \$0.91M, offset by increases in
  - o Interest \$0.71M,
  - Other revenue \$0.39M

#### **Operating Expenses**

- \$12.45M under budget
- Cost savings were achieved in:
  - Employee costs \$3.95M
  - Materials and Contracts \$2.13M
  - Depreciation and Amortisation \$2.67M
  - Other general expenditure \$2.53M
  - Internal expenses \$1.07M