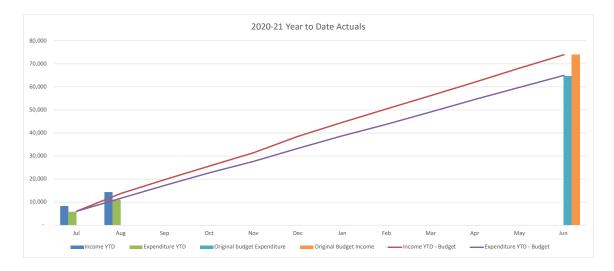

| CONSOLIDATED TRADING SUMMARY           |         |         |          |          |           |
|----------------------------------------|---------|---------|----------|----------|-----------|
|                                        |         | YTD     |          |          |           |
|                                        |         | Current |          |          | Full Year |
|                                        | Actuals | Budget  | Variance | Variance | Budget    |
|                                        | '000s   | '000s   | '000s    | %        | '000s     |
| Operating Revenue                      | 100,822 | 105,209 | (4,387)  | (4.2%)   | 666,792   |
| Operating Expense                      | 89,818  | 102,268 | 12,450   | 12.2%    | 659,749   |
| Operating Surplus/(Deficit)            | 11,005  | 2,942   | 8,063    |          | 7,043     |
| Capital Revenue                        | 3,240   | 5,741   | (2,501)  | -43.6%   | 42,890    |
| Other Capital Income (Asset disposals) | 0       | 0       | 0        | 0.0%     | 0         |
| Capital Loss (asset write-off)         | 0       | 0       | 0        | 0.0%     | 0         |
| Net Result                             | 14,245  | 8,682   | 5,562    |          | 49,933    |
|                                        |         |         |          |          |           |
| Work in Progress                       | 9,659   | 17,586  | 7,927    | 45.1%    | 175,040   |
| Total Capital Expenditure              | 9,659   | 17,586  | 7,927    |          | 175,040   |

#### Net Result

- Net Result (including capital revenues) at 31 August 2021 was a surplus of \$14.25M compared to the budget surplus of \$8.68M.
- Council's operating surplus (excluding capital revenue) was a surplus of \$11.00M compared to the budget surplus of \$2.94M.

#### **Operating Revenue**

- \$4.39M under budget
- Revenue was under budget for the following:
  - Internal revenue \$3.60M
  - User charges and fees \$1.04M
  - Rates and annual charges \$0.91M, offset by increases in
  - o Interest \$0.71M,
  - Other revenue \$0.39M

#### **Operating Expenses**

- \$12.45M under budget
- Cost savings were achieved in:
  - Employee costs \$3.95M
  - Materials and Contracts \$2.13M
  - Depreciation and Amortisation \$2.67M
  - Other general expenditure \$2.53M
  - Internal expenses \$1.07M