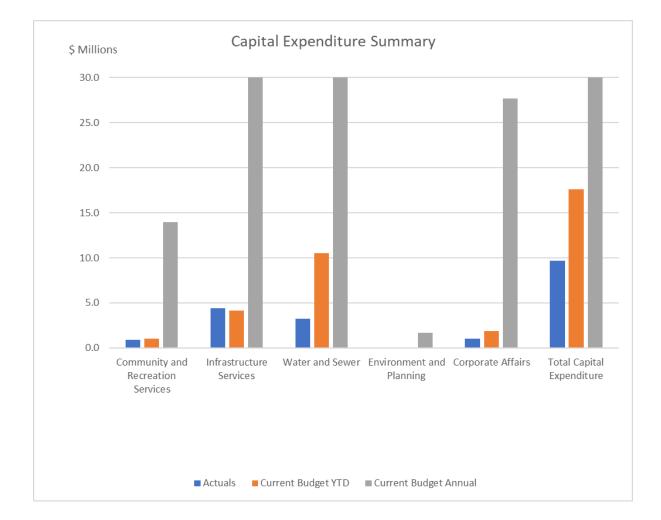

#### **Capital Expenditure**

At 31 August Council was working on 424 projects, 280 of which were in line with or under budget by \$10.1M, offset by 144 projects over budget by \$2.2M.

|                                                                | CUR     | RENT MON          | TH       |         | YEAR T            | O DATE   |                             | FULL YEAR           |                    |                      |  |
|----------------------------------------------------------------|---------|-------------------|----------|---------|-------------------|----------|-----------------------------|---------------------|--------------------|----------------------|--|
|                                                                | Actuals | Adopted<br>Budget | Variance | Actuals | Adopted<br>Budget | Variance | Last Year<br>YTD<br>Actuals | Last Year<br>Actual | Original<br>Budget | Year End<br>Forecast |  |
|                                                                | \$'000  | \$'000            | \$'000   | \$'000  | \$'000            | \$'000   | \$'000                      | \$'000              | \$'000             | \$'000               |  |
| Operating Income                                               |         |                   |          |         |                   |          |                             |                     |                    |                      |  |
| Rates and Annual Charges                                       | 32,067  | 33,396            | (1,330)  | 58,263  | 59,175            | (913)    | 52,812                      | 331,384             | 361,871            | 361,871              |  |
| User Charges and Fees                                          | 10,579  | 11,544            | (965)    | 20,896  | 21,936            | (1,040)  | 21,300                      | 142,283             | 142,512            | 142,512              |  |
| Other Revenue                                                  | 1,904   | 1,429             | 476      | 2,876   | 2,490             | 386      | 2,123                       | 17,703              | 15,009             | 15,009               |  |
| Interest                                                       | 434     | 362               | 72       | 1,441   | 724               | 717      | 857                         | 5,598               | 4,442              | 4,442                |  |
| Grants and Contributions                                       | 5,724   | 4,344             | 1,380    | 5,971   | 5,910             | 61       | 7,292                       | 42,409              | 49,491             | 49,491               |  |
| Gain on Disposal                                               | -       | -                 | -        | -       | -                 | -        | -                           | 2,609               | -                  |                      |  |
| Internal Revenue                                               | 6,159   | 7,573             | (1,414)  | 11,376  | 14,974            | (3,597)  | 13,530                      | 74,557              | 93,467             | 94,259               |  |
| Total Income attributable to Operations                        | 56,865  | 58,647            | (1,782)  | 100,822 | 105,209           | (4,387)  | 97,914                      | 616,542             | 666,792            | 667,584              |  |
| Operating Expenses                                             |         |                   |          |         |                   |          |                             |                     |                    |                      |  |
| Employee Costs                                                 | 12,452  | 12,843            | 391      | 22,543  | 26,497            | 3,954    | 32,466                      | 222,617             | 175,833            | 175,833              |  |
| Borrowing Costs                                                | 1,117   | 1,185             | 68       | 2,074   | 2,161             | 87       | 2,365                       | 16,414              | 17,471             | 17,471               |  |
| Materials and Contracts                                        | 6,925   | 5,131             | (1,794)  | 12,238  | 14,372            | 2,134    | 18,062                      | 123,009             | 114,163            | 114,163              |  |
| Depreciation and Amortisation                                  | 13,180  | 13,657            | 477      | 25,947  | 28,619            | 2,672    | 25,859                      | 156,305             | 177,106            | 177,106              |  |
| Other Expenses                                                 | 6,311   | 6,435             | 124      | 16,323  | 18,854            | 2,532    | 16,548                      | 90,612              | 100,822            | 100,822              |  |
| Loss on Disposal                                               | -       | -                 | -        | -       |                   | -        |                             | 9,660               | -                  |                      |  |
| Internal Expenses                                              | 5,761   | 5,777             | 16       | 10,693  | 11,764            | 1,071    | 10,446                      | 59,051              | 74,354             | 75,146               |  |
| Overheads                                                      | (0)     | (0)               | -        | 0       | 0                 | -        | (0)                         | (0)                 | (0)                | (0)                  |  |
| Total Expenses attributable to Operations                      | 45,745  | 45,028            | (717)    | 89,818  | 102,268           | 12,450   | 105,746                     | 677,668             | 659,749            | 660,541              |  |
| Operating Result<br>after Overheads and before Capital Amounts | 11,120  | 13,619            | (2,499)  | 11,005  | 2,942             | 8,063    | (7,832)                     | (61,125)            | 7,043              | 7,043                |  |
|                                                                |         |                   |          |         |                   |          |                             |                     |                    |                      |  |
| Capital Grants                                                 | 981     | -                 | 981      | 1,838   | •                 | 1,838    | 2,569                       | 36,893              | 8,445              | 8,445                |  |
| Capital Contributions                                          | 691     | 2,870             | 1 . 7    | 1,402   | 5,741             | (4,339)  | 3,901                       | 46,810              | 34,445             | 34,445               |  |
| Grants and Contributions Capital Received                      | 1,672   | 2,870             | (1,198)  | 3,240   | 5,741             | (2,501)  | 6,471                       | 83,703              | 42,890             | 42,890               |  |
| Net Operating Result                                           | 12,793  | 16,489            | (3,697)  | 14,245  | 8,682             | 5,562    | (1,361)                     | 22,578              | 49,933             | 49,933               |  |

Summary Capital Expenditure by Directorate and Funding Source

| Summary Capital Expenditure by Directorate |         | Annual  |          |          |         |
|--------------------------------------------|---------|---------|----------|----------|---------|
|                                            |         | Current |          |          | Current |
| Department                                 | Actuals | Budget  | Variance | Variance | Budget  |
|                                            | '000s   | '000s   | '000s    | %        | '000s   |
| Community and Recreation Services          | 904     | 1,038   | (134)    | (12.9%)  | 13,981  |
| Infrastructure Services                    | 4,443   | 4,146   | 297      | 7.2%     | 66,390  |
| Water and Sewer                            | 3,217   | 10,495  | (7,278)  | (69.3%)  | 65,358  |
| Environment and Planning                   | 60      | 52      | 8        | 15.4%    | 1,675   |
| Corporate Affairs                          | 1,035   | 1,855   | (820)    | (44.2%)  | 27,636  |
| Total Capital Expenditure                  | 9,659   | 17,586  | (7,927)  | (45.1%)  | 175,040 |