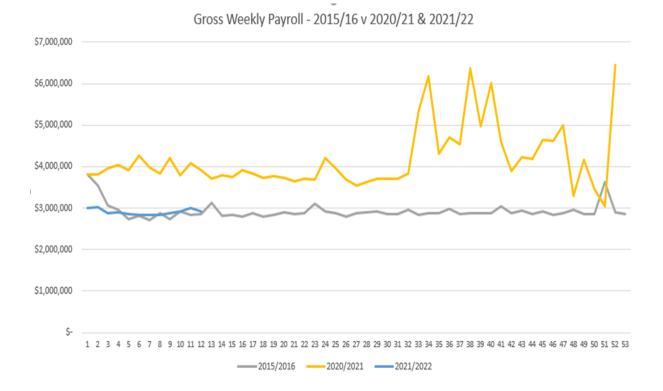

#### Expenditure

• Employee Costs

Favourable variance of \$3.95M due to vacant FTE roles in the General Fund. The graphical representation of Gross weekly payroll (following the expenditure summary analysis), during financial year prior to amalgamation (2015-2016) and FY20 and FY21 YTD shows an approximate 20% - 25% reduction following the voluntary redundancy payments arising from March – April 2021 organisation restructure such that employee remuneration is in line with pre-amalgamation cost.