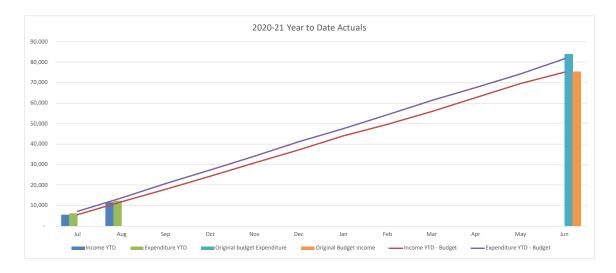

| WATER & SEWER TRADING SUMMARY          |         |         |          |          |           |
|----------------------------------------|---------|---------|----------|----------|-----------|
|                                        |         | YTD     |          |          |           |
|                                        |         | Current |          |          | Full Year |
|                                        | Actuals | Budget  | Variance | Variance | Budget    |
|                                        | '000s   | '000s   | '000s    | %        | '000s     |
| Operating Revenue                      | 24,067  | 23,729  | 338      | 1.4%     | 151,540   |
| Operating Expense                      | 25,926  | 27,243  | 1,317    | 4.8%     | 163,175   |
| Operating Surplus/(Deficit)            | (1,859) | (3,514) | 1,655    |          | (11,635)  |
| Capital Revenue                        | 1,420   | 2,005   | (586)    | -29.2%   | 14,533    |
| Other Capital Income (Asset disposals) | 0       | 0       | 0        | 0.0%     | 0         |
| Capital Loss (asset write-off)         | 0       | 0       | 0        | 0.0%     | 0         |
| Net Result                             | (440)   | (1,509) | 1,069    |          | 2,898     |
|                                        |         |         |          |          |           |
| Work in Progress                       | 3,217   | 10,495  | 7,278    | 69.3%    | 65,358    |
| Total Capital Expenditure              | 3,217   | 10,495  | 7,278    |          | 65,358    |