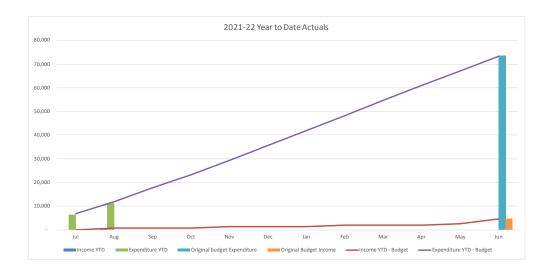

#### Net Result

- Net Result (including capital revenues) at 31 August 2021 was a surplus of \$14.25M compared to the budget surplus of \$8.68M.
- Council's operating surplus (excluding capital revenue) was a surplus of \$11.00M compared to the budget surplus of \$2.94M.

#### **Operating Revenue**

- \$4.39M under budget
- Revenue was under budget for the following:
  - Internal revenue \$3.60M
  - User charges and fees \$1.04M
  - Rates and annual charges \$0.91M, offset by increases in
  - o Interest \$0.71M,
  - Other revenue \$0.39M

#### **Operating Expenses**

- \$12.45M under budget
- Cost savings were achieved in:
  - Employee costs \$3.95M
  - Materials and Contracts \$2.13M
  - Depreciation and Amortisation \$2.67M
  - Other general expenditure \$2.53M
  - Internal expenses \$1.07M