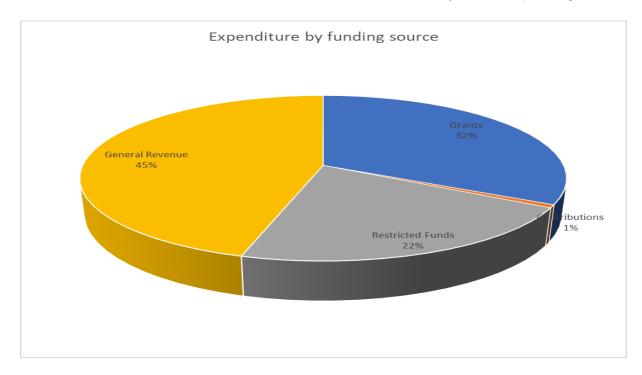

Summary Capital Expenditure by Directorate and Funding Source

| Summary Capital Expenditure by Directorate |         | Annual  |          |          |         |
|--------------------------------------------|---------|---------|----------|----------|---------|
|                                            |         | Current |          |          | Current |
| Department                                 | Actuals | Budget  | Variance | Variance | Budget  |
|                                            | '000s   | '000s   | '000s    | %        | '000s   |
| Community and Recreation Services          | 904     | 1,038   | (134)    | (12.9%)  | 13,981  |
| Infrastructure Services                    | 4,443   | 4,146   | 297      | 7.2%     | 66,390  |
| Water and Sewer                            | 3,217   | 10,495  | (7,278)  | (69.3%)  | 65,358  |
| Environment and Planning                   | 60      | 52      | 8        | 15.4%    | 1,675   |
| Corporate Affairs                          | 1,035   | 1,855   | (820)    | (44.2%)  | 27,636  |
| Total Capital Expenditure                  | 9,659   | 17,586  | (7,927)  | (45.1%)  | 175,040 |

#### **Capital Expenditure Summary**

| YTD Actuals                       | by funding sour | се                              |       |                    |
|-----------------------------------|-----------------|---------------------------------|-------|--------------------|
| Department                        | Grants          | Grants Contributions Restricted |       | General<br>Revenue |
|                                   | '000s           | '000s                           | '000s | '000s              |
| Community and Recreation Services | 600             | 17                              | 0     | 287                |
| Infrastructure Services           | 1,747           | 36                              | 1,745 | 915                |
| Water and Sewer                   | 781             | 0                               | 303   | 2,133              |
| Environment and Planning          | 10              | 0                               | 0     | 50                 |
| Corporate Affairs                 | 2               | 5                               | 34    | 994                |
| Total Capital Expenditure         | 3,140           | 58                              | 2,082 | 4,379              |