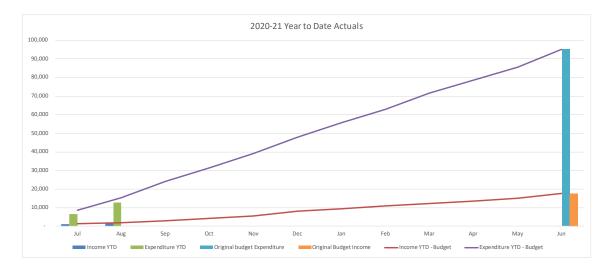

#### **Capital Expenditure**

At 31 August Council was working on 424 projects, 280 of which were in line with or under budget by \$10.1M, offset by 144 projects over budget by \$2.2M.

|                                                                | CUR     | RENT MON          | TH       |         | YEAR T            | O DATE   |                             | FULL YEAR           |                    |                      |  |
|----------------------------------------------------------------|---------|-------------------|----------|---------|-------------------|----------|-----------------------------|---------------------|--------------------|----------------------|--|
|                                                                | Actuals | Adopted<br>Budget | Variance | Actuals | Adopted<br>Budget | Variance | Last Year<br>YTD<br>Actuals | Last Year<br>Actual | Original<br>Budget | Year End<br>Forecast |  |
|                                                                | \$'000  | \$'000            | \$'000   | \$'000  | \$'000            | \$'000   | \$'000                      | \$'000              | \$'000             | \$'000               |  |
| Operating Income                                               |         |                   |          |         |                   |          |                             |                     |                    |                      |  |
| Rates and Annual Charges                                       | 32,067  | 33,396            | (1,330)  | 58,263  | 59,175            | (913)    | 52,812                      | 331,384             | 361,871            | 361,871              |  |
| User Charges and Fees                                          | 10,579  | 11,544            | (965)    | 20,896  | 21,936            | (1,040)  | 21,300                      | 142,283             | 142,512            | 142,512              |  |
| Other Revenue                                                  | 1,904   | 1,429             | 476      | 2,876   | 2,490             | 386      | 2,123                       | 17,703              | 15,009             | 15,009               |  |
| Interest                                                       | 434     | 362               | 72       | 1,441   | 724               | 717      | 857                         | 5,598               | 4,442              | 4,442                |  |
| Grants and Contributions                                       | 5,724   | 4,344             | 1,380    | 5,971   | 5,910             | 61       | 7,292                       | 42,409              | 49,491             | 49,491               |  |
| Gain on Disposal                                               | -       | -                 | -        | -       | -                 | -        | -                           | 2,609               | -                  |                      |  |
| Internal Revenue                                               | 6,159   | 7,573             | (1,414)  | 11,376  | 14,974            | (3,597)  | 13,530                      | 74,557              | 93,467             | 94,259               |  |
| Total Income attributable to Operations                        | 56,865  | 58,647            | (1,782)  | 100,822 | 105,209           | (4,387)  | 97,914                      | 616,542             | 666,792            | 667,584              |  |
| Operating Expenses                                             |         |                   |          |         |                   |          |                             |                     |                    |                      |  |
| Employee Costs                                                 | 12,452  | 12,843            | 391      | 22,543  | 26,497            | 3,954    | 32,466                      | 222,617             | 175,833            | 175,833              |  |
| Borrowing Costs                                                | 1,117   | 1,185             | 68       | 2,074   | 2,161             | 87       | 2,365                       | 16,414              | 17,471             | 17,471               |  |
| Materials and Contracts                                        | 6,925   | 5,131             | (1,794)  | 12,238  | 14,372            | 2,134    | 18,062                      | 123,009             | 114,163            | 114,163              |  |
| Depreciation and Amortisation                                  | 13,180  | 13,657            | 477      | 25,947  | 28,619            | 2,672    | 25,859                      | 156,305             | 177,106            | 177,106              |  |
| Other Expenses                                                 | 6,311   | 6,435             | 124      | 16,323  | 18,854            | 2,532    | 16,548                      | 90,612              | 100,822            | 100,822              |  |
| Loss on Disposal                                               | -       | -                 | -        | -       |                   | -        |                             | 9,660               | -                  |                      |  |
| Internal Expenses                                              | 5,761   | 5,777             | 16       | 10,693  | 11,764            | 1,071    | 10,446                      | 59,051              | 74,354             | 75,146               |  |
| Overheads                                                      | (0)     | (0)               | -        | 0       | 0                 | -        | (0)                         | (0)                 | (0)                | (0)                  |  |
| Total Expenses attributable to Operations                      | 45,745  | 45,028            | (717)    | 89,818  | 102,268           | 12,450   | 105,746                     | 677,668             | 659,749            | 660,541              |  |
| Operating Result<br>after Overheads and before Capital Amounts | 11,120  | 13,619            | (2,499)  | 11,005  | 2,942             | 8,063    | (7,832)                     | (61,125)            | 7,043              | 7,043                |  |
|                                                                |         |                   |          |         |                   |          |                             |                     |                    |                      |  |
| Capital Grants                                                 | 981     | -                 | 981      | 1,838   | •                 | 1,838    | 2,569                       | 36,893              | 8,445              | 8,445                |  |
| Capital Contributions                                          | 691     | 2,870             | 1 . 7    | 1,402   | 5,741             | (4,339)  | 3,901                       | 46,810              | 34,445             | 34,445               |  |
| Grants and Contributions Capital Received                      | 1,672   | 2,870             | (1,198)  | 3,240   | 5,741             | (2,501)  | 6,471                       | 83,703              | 42,890             | 42,890               |  |
| Net Operating Result                                           | 12,793  | 16,489            | (3,697)  | 14,245  | 8,682             | 5,562    | (1,361)                     | 22,578              | 49,933             | 49,933               |  |