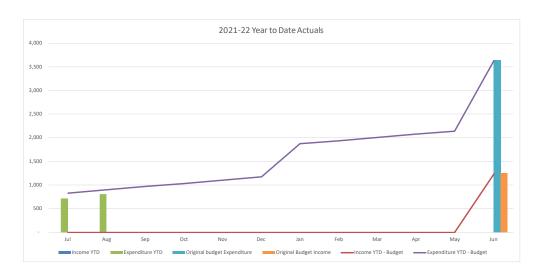

|
| Net Operating Result                       | (88)    | (67)              | (21)     | (804)   | (895)             | 90       | (668)                       | (1,786)             | (2,397)            | -                  | -                   | (2,397)              |        |                                                                                 |
|                                            |         |                   |          |         |                   |          |                             |                     |                    |                    | 1                   |                      |        |                                                                                 |





# Infrastructure Services Monthly Financial Reports

## **03. Infrastructure Services**

## **Operating Statement**



|                                                                | CL      | IRRENT MON        | тн       |         | YEAR T            | O DATE   |                             |                     |                    | FULL YEAR          |                     |                      |                                                                |
|----------------------------------------------------------------|---------|-------------------|----------|---------|-------------------|----------|-----------------------------|---------------------|--------------------|--------------------|---------------------|----------------------|-------------------------------------