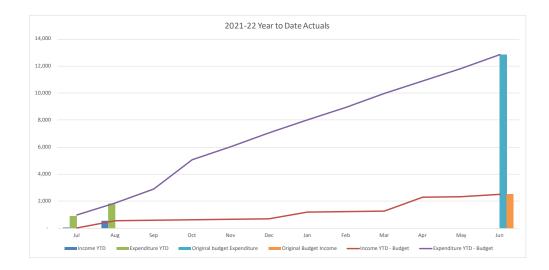

#### Net Result

- Net Result (including capital revenues) at 31 August 2021 was a surplus of \$14.25M compared to the budget surplus of \$8.68M.
- Council's operating surplus (excluding capital revenue) was a surplus of \$11.00M compared to the budget surplus of \$2.94M.

#### **Operating Revenue**

- \$4.39M under budget
- Revenue was under budget for the following:
  - Internal revenue \$3.60M
  - User charges and fees \$1.04M
  - Rates and annual charges \$0.91M, offset by increases in
  - o Interest \$0.71M,
  - Other revenue \$0.39M

#### **Operating Expenses**

- \$12.45M under budget
- Cost savings were achieved in:
  - Employee costs \$3.95M
  - Materials and Contracts \$2.13M
  - Depreciation and Amortisation \$2.67M
  - Other general expenditure \$2.53M
  - Internal expenses \$1.07M