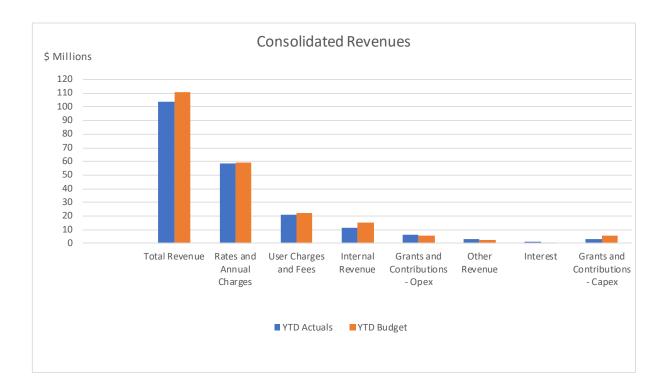

#### **Operating Revenue**

- \$4.39M under budget
- Revenue was under budget for the following:
  - Internal revenue \$3.60M
  - User charges and fees \$1.04M
  - Rates and annual charges \$0.91M, offset by increases in
  - o Interest \$0.71M,
  - Other revenue \$0.39M

#### Revenue

- Rates and Annual Charges
   Unfavourable variance of \$0.91M attributable to Council subsidised pensioner rebates
   (\$1.8M) omitted from rates SRV calculation and not included in budget offset in part by
   an increase in domestic waste and sewer charges.
- User Charges and Fees

Unfavourable variance of \$1.04M due to the closure or reduced activity in a number of Council's operations as a result of the COVID 19 lockdown. These include childcare centres, holiday parks, waste management and Baker St carpark station.

- Other Revenue Favourable variance of \$0.39M due to increased scrap metal sales and commercial property income.
- Interest
   Favourable variance of \$0.71M due to unrealised gains on investments
- Operating Grants and Contributions Small favourable variance
- Internal Revenue Unfavourable variance of \$3.6M due to lower recovery from Capex activities aligned to Council's plant and fleet \$3.4M.
- Capital Grants
   Favourable variance of \$1.84M due to timing of works on capital projects in Infrastructure Services, Water and Sewer.
- Capital Contributions
   Unfavourable variance of \$4.34M due to reduction in Sec. 7.11 contributions \$2.7M and reduced Sec. 64 contributions \$1.6M for water and sewer.