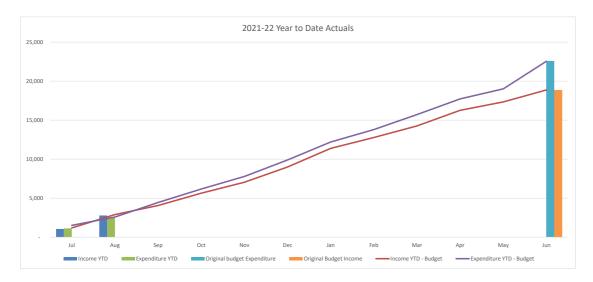

#### Net Result

- Net Result (including capital revenues) at 31 August 2021 was a surplus of \$14.25M compared to the budget surplus of \$8.68M.
- Council's operating surplus (excluding capital revenue) was a surplus of \$11.00M compared to the budget surplus of \$2.94M.

#### **Operating Revenue**

- \$4.39M under budget
- Revenue was under budget for the following:
  - Internal revenue \$3.60M
  - User charges and fees \$1.04M
  - Rates and annual charges \$0.91M, offset by increases in
  - o Interest \$0.71M,
  - Other revenue \$0.39M

#### **Operating Expenses**

- \$12.45M under budget
- Cost savings were achieved in:
  - Employee costs \$3.95M
  - Materials and Contracts \$2.13M
  - Depreciation and Amortisation \$2.67M
  - Other general expenditure \$2.53M
  - Internal expenses \$1.07M

#### **Capital Expenditure**

At 31 August Council was working on 424 projects, 280 of which were in line with or under budget by \$10.1M, offset by 144 projects over budget by \$2.2M.

|                                                                | CUR     | RENT MON          | TH       |         | YEAR T            | O DATE   |                             | FULL YEAR           |                    |                      |  |
|----------------------------------------------------------------|---------|-------------------|----------|---------|-------------------|----------|-----------------------------|---------------------|--------------------|----------------------|--|
|                                                                | Actuals | Adopted<br>Budget | Variance | Actuals | Adopted<br>Budget | Variance | Last Year<br>YTD<br>Actuals | Last Year<br>Actual | Original<br>Budget | Year End<br>Forecast |  |
|                                                                | \$'000  | \$'000            | \$'000   | \$'000  | \$'000            | \$'000   | \$'000                      | \$'000              | \$'000             | \$'000               |  |
| Operating Income                                               |         |                   |          |         |                   |          |                             |                     |                    |                      |  |
| Rates and Annual Charges                                       | 32,067  | 33,396            | (1,330)  | 58,263  | 59,175            | (913)    | 52,812                      | 331,384             | 361,871            | 361,871              |  |
| User Charges and Fees                                          | 10,579  | 11,544            | (965)    | 20,896  | 21,936            | (1,040)  | 21,300                      | 142,283             | 142,512            | 142,512              |  |
| Other Revenue                                                  | 1,904   | 1,429             | 476      | 2,876   | 2,490             | 386      | 2,123                       | 17,703              | 15,009             | 15,009               |  |
| Interest                                                       | 434     | 362               | 72       | 1,441   | 724               | 717      | 857                         | 5,598               | 4,442              | 4,442                |  |
| Grants and Contributions                                       | 5,724   | 4,344             | 1,380    | 5,971   | 5,910             | 61       | 7,292                       | 42,409              | 49,491             | 49,491               |  |
| Gain on Disposal                                               | -       | -                 | -        | -       | -                 | -        | -                           | 2,609               | -                  |                      |  |
| Internal Revenue                                               | 6,159   | 7,573             | (1,414)  | 11,376  | 14,974            | (3,597)  | 13,530                      | 74,557              | 93,467             | 94,259               |  |
| Total Income attributable to Operations                        | 56,865  | 58,647            | (1,782)  | 100,822 | 105,209           | (4,387)  | 97,914                      | 616,542             | 666,792            | 667,584              |  |
| Operating Expenses                                             |         |                   |          |         |                   |          |                             |                     |                    |                      |  |
| Employee Costs                                                 | 12,452  | 12,843            | 391      | 22,543  | 26,497            | 3,954    | 32,466                      | 222,617             | 175,833            | 175,833              |  |
| Borrowing Costs                                                | 1,117   | 1,185             | 68       | 2,074   | 2,161             | 87       | 2,365                       | 16,414              | 17,471             | 17,471               |  |
| Materials and Contracts                                        | 6,925   | 5,131             | (1,794)  | 12,238  | 14,372            | 2,134    | 18,062                      | 123,009             | 114,163            | 114,163              |  |
| Depreciation and Amortisation                                  | 13,180  | 13,657            | 477      | 25,947  | 28,619            | 2,672    | 25,859                      | 156,305             | 177,106            | 177,106              |  |
| Other Expenses                                                 | 6,311   | 6,435             | 124      | 16,323  | 18,854            | 2,532    | 16,548                      | 90,612              | 100,822            | 100,822              |  |
| Loss on Disposal                                               | -       | -                 | -        | -       |                   | -        |                             | 9,660               | -                  |                      |  |
| Internal Expenses                                              | 5,761   | 5,777             | 16       | 10,693  | 11,764            | 1,071    | 10,446                      | 59,051              | 74,354             | 75,146               |  |
| Overheads                                                      | (0)     | (0)               | -        | 0       | 0                 | -        | (0)                         | (0)                 | (0)                | (0)                  |  |
| Total Expenses attributable to Operations                      | 45,745  | 45,028            | (717)    | 89,818  | 102,268           | 12,450   | 105,746                     | 677,668             | 659,749            | 660,541              |  |
| Operating Result<br>after Overheads and before Capital Amounts | 11,120  | 13,619            | (2,499)  | 11,005  | 2,942             | 8,063    | (7,832)                     | (61,125)            | 7,043              | 7,043                |  |
|                                                                |         |                   |          |         |                   |          |                             |                     |                    |                      |  |
| Capital Grants                                                 | 981     | -                 | 981      | 1,838   | •                 | 1,838    | 2,569                       | 36,893              | 8,445              | 8,445                |  |
| Capital Contributions                                          | 691     | 2,870             | 1 . 7    | 1,402   | 5,741             | (4,339)  | 3,901                       | 46,810              | 34,445             | 34,445               |  |
| Grants and Contributions Capital Received                      | 1,672   | 2,870             | (1,198)  | 3,240   | 5,741             | (2,501)  | 6,471                       | 83,703              | 42,890             | 42,890               |  |
| Net Operating Result                                           | 12,793  | 16,489            | (3,697)  | 14,245  | 8,682             | 5,562    | (1,361)                     | 22,578              | 49,933             | 49,933               |  |