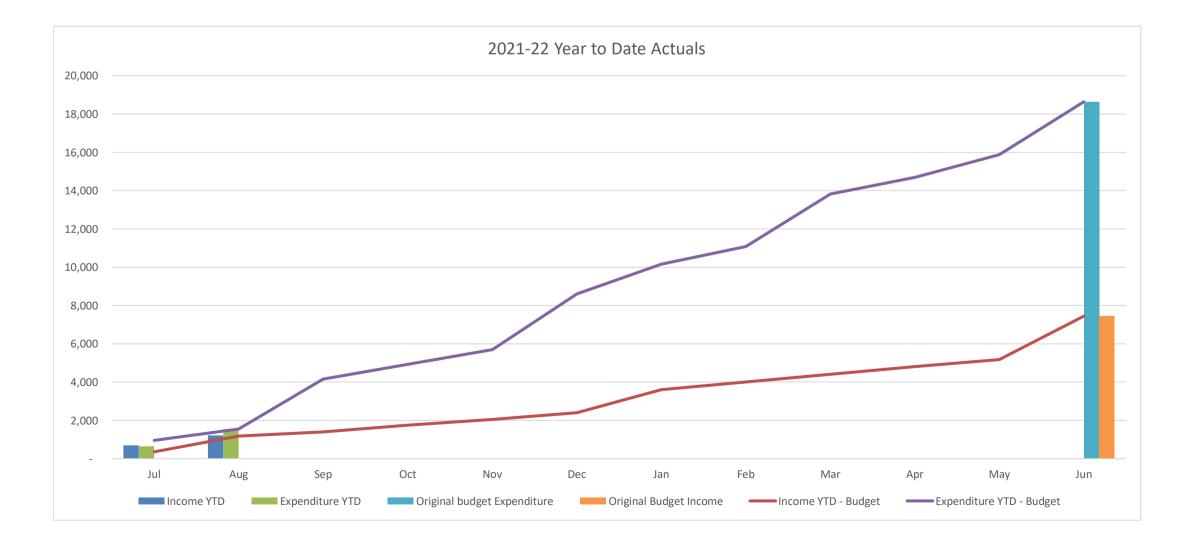

| WATER & SEWER TRADING SUMMARY          |         |         |          |          |           |
|----------------------------------------|---------|---------|----------|----------|-----------|
|                                        |         | YTD     |          |          |           |
|                                        |         | Current |          |          | Full Year |
|                                        | Actuals | Budget  | Variance | Variance | Budget    |
|                                        | '000s   | '000s   | '000s    | %        | '000s     |
| Operating Revenue                      | 24,067  | 23,729  | 338      | 1.4%     | 151,540   |
| Operating Expense                      | 25,926  | 27,243  | 1,317    | 4.8%     | 163,175   |
| Operating Surplus/(Deficit)            | (1,859) | (3,514) | 1,655    |          | (11,635)  |
| Capital Revenue                        | 1,420   | 2,005   | (586)    | -29.2%   | 14,533    |
| Other Capital Income (Asset disposals) | 0       | 0       | 0        | 0.0%     | 0         |
| Capital Loss (asset write-off)         | 0       | 0       | 0        | 0.0%     | 0         |
| Net Result                             | (440)   | (1,509) | 1,069    |          | 2,898     |
|                                        |         |         |          |          |           |
| Work in Progress                       | 3,217   | 10,495  | 7,278    | 69.3%    | 65,358    |
| Total Capital Expenditure              | 3,217   | 10,495  | 7,278    |          | 65,358    |