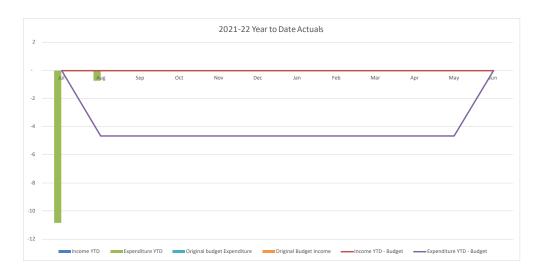

#### Net Result

- Net Result (including capital revenues) at 31 August 2021 was a surplus of \$14.25M compared to the budget surplus of \$8.68M.
- Council's operating surplus (excluding capital revenue) was a surplus of \$11.00M compared to the budget surplus of \$2.94M.

#### **Operating Revenue**

- \$4.39M under budget
- Revenue was under budget for the following:
  - Internal revenue \$3.60M
  - User charges and fees \$1.04M
  - Rates and annual charges \$0.91M, offset by increases in
  - o Interest \$0.71M,
  - Other revenue \$0.39M

#### **Operating Expenses**

- \$12.45M under budget
- Cost savings were achieved in:
  - Employee costs \$3.95M
  - Materials and Contracts \$2.13M
  - Depreciation and Amortisation \$2.67M
  - Other general expenditure \$2.53M
  - Internal expenses \$1.07M