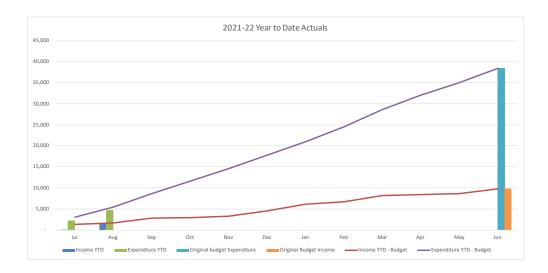

#### Net Result

- Net Result (including capital revenues) at 31 August 2021 was a surplus of \$14.25M compared to the budget surplus of \$8.68M.
- Council's operating surplus (excluding capital revenue) was a surplus of \$11.00M compared to the budget surplus of \$2.94M.

#### **Operating Revenue**

- \$4.39M under budget
- Revenue was under budget for the following:
  - Internal revenue \$3.60M
  - User charges and fees \$1.04M
  - Rates and annual charges \$0.91M, offset by increases in
  - o Interest \$0.71M,
  - Other revenue \$0.39M

#### **Operating Expenses**

- \$12.45M under budget
- Cost savings were achieved in:
  - Employee costs \$3.95M
  - Materials and Contracts \$2.13M
  - Depreciation and Amortisation \$2.67M
  - Other general expenditure \$2.53M
  - Internal expenses \$1.07M