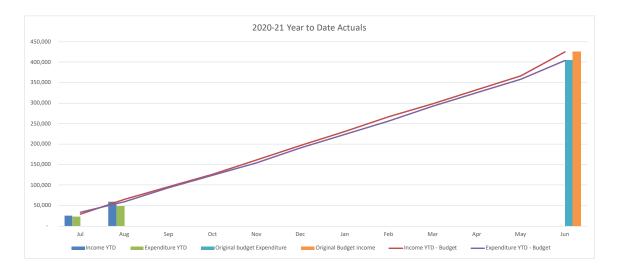

| CONSOLIDATED TRADING SUMMARY           |         |         |          |          |           |
|----------------------------------------|---------|---------|----------|----------|-----------|
|                                        |         | YTD     |          |          |           |
|                                        |         | Current |          |          | Full Year |
|                                        | Actuals | Budget  | Variance | Variance | Budget    |
|                                        | '000s   | '000s   | '000s    | %        | '000s     |
| Operating Revenue                      | 100,822 | 105,209 | (4,387)  | (4.2%)   | 666,792   |
| Operating Expense                      | 89,818  | 102,268 | 12,450   | 12.2%    | 659,749   |
| Operating Surplus/(Deficit)            | 11,005  | 2,942   | 8,063    |          | 7,043     |
| Capital Revenue                        | 3,240   | 5,741   | (2,501)  | -43.6%   | 42,890    |
| Other Capital Income (Asset disposals) | 0       | 0       | 0        | 0.0%     | 0         |
| Capital Loss (asset write-off)         | 0       | 0       | 0        | 0.0%     | 0         |
| Net Result                             | 14,245  | 8,682   | 5,562    |          | 49,933    |
|                                        |         |         |          |          |           |
| Work in Progress                       | 9,659   | 17,586  | 7,927    | 45.1%    | 175,040   |
| Total Capital Expenditure              | 9,659   | 17,586  | 7,927    |          | 175,040   |

#### Net Result

- Net Result (including capital revenues) at 31 August 2021 was a surplus of \$14.25M compared to the budget surplus of \$8.68M.
- Council's operating surplus (excluding capital revenue) was a surplus of \$11.00M compared to the budget surplus of \$2.94M.