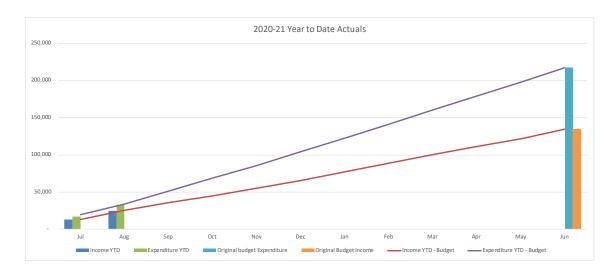

|                      | 1                                                              |
| Net Operating Result                                           | (4,150) | (1,611)           | (2,539)  | (7,409) | (8,452)           | 1,043    | (8,696)                     | (50,063)            | (78,101)           | -                  | (298)               | (78,399)             | 1                                                              |
|                                                                |         |                   |          |         |                   |          |                             |                     |                    |                    |                     |                      |                                                                |



#### 03.01. Infrastructure Services Executive

#### **Operating Statement - Internal**



|                                            | CUI     | RRENT MON         | тн       |         | YEAR T            | 0 DATE   |                             |                     |                    | FULL YEAR          |                     |                      |        |                                                                                        |
|--------------------------------------------|---------|-------------------|----------|---------|-------------------|----------|-----------------------------|---------------------|--------------------|--------------------|---------------------|----------------------|--------|------------------------------------------------------------------