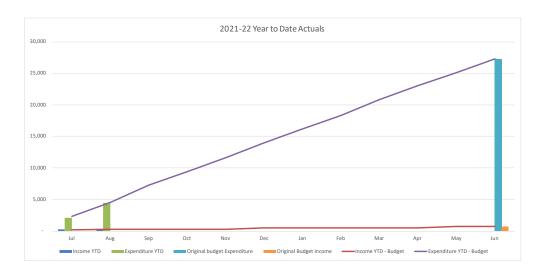

| (4,137) | (4,259)           | 122      | (3,306)                     | (18,508)            | (26,072)           |                    | (90)                | (26,162)             |        |                                                                                                                                                         |
|                                                                |         |                   |          |         |                   |          |                             |                     |                    |                    |                     |                      |        |                                                                                                                                                         |



### 02.06. The Art House

## **Operating Statement - Internal**



|                                            | CUI     | RRENT MON         | тн       |         | YEAR T            | O DATE   |                             |                     |                    | FULL YEAR          |                     |                      |        |                                                                                 |
|--------------------------------------------|---------|-------------------|----------|---------|-------------------|----------|-----------------------------|---------------------|--------------------|--------------------|---------------------|----------------------|--------|---------------------------------------------------------------------------------|
|