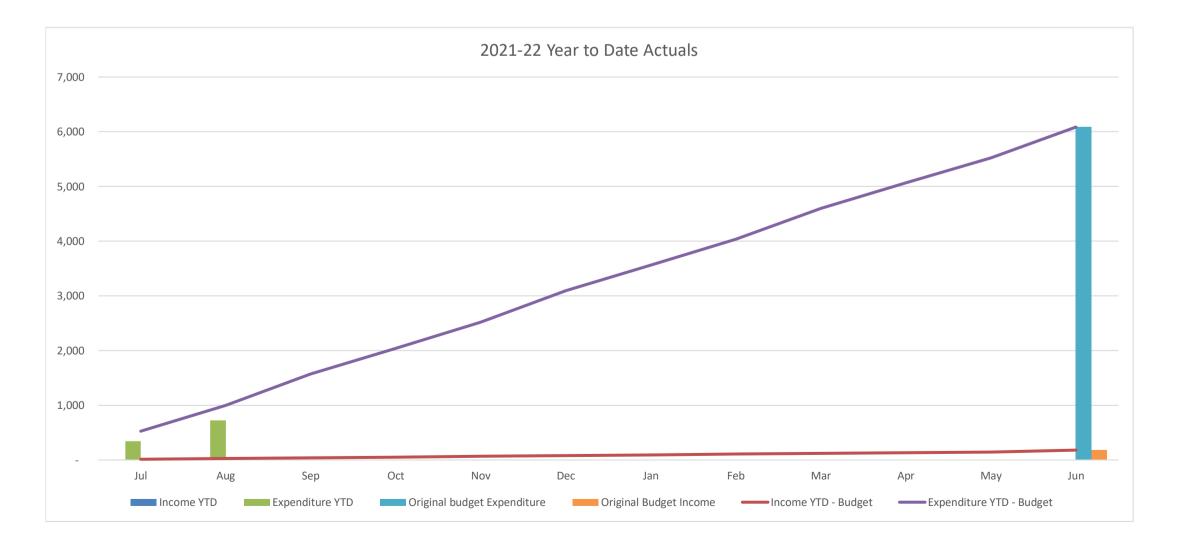

| GENERAL, DRAINAGE & WASTE TRADING SUMI | MARY    |         |          |          |           |  |  |
|----------------------------------------|---------|---------|----------|----------|-----------|--|--|
|                                        |         | YTD     |          |          |           |  |  |
|                                        |         | Current |          |          | Full Year |  |  |
|                                        | Actuals | Budget  | Variance | Variance | Budget    |  |  |
|                                        | '000s   | '000s   | '000s    | %        | '000s     |  |  |
| Operating Revenue                      | 76,756  | 81,480  | (4,725)  | (5.8%)   | 515,252   |  |  |
| Operating Expense                      | 63,892  | 75,024  | 11,133   | 14.8%    | 496,574   |  |  |
| Operating Surplus/(Deficit)            | 12,864  | 6,456   | 6,408    |          | 18,678    |  |  |
| Capital Revenue                        | 1,820   | 3,735   | (1,915)  | -51.3%   | 28,357    |  |  |
| Other Capital Income (Asset disposals) | 0       | 0       | 0        | 0.0%     | 0         |  |  |
| Capital Loss (asset write-off)         | 0       | 0       | 0        | 0.0%     | 0         |  |  |
| Net Result                             | 14,684  | 10,191  | 4,493    |          | 47,035    |  |  |
|                                        |         |         |          |          |           |  |  |
| Work in Progress                       | 6,442   | 7,091   | 649      | 9.2%     | 109,682   |  |  |
| Total Capital Expenditure              | 6,442   | 7,091   | 649      |          | 109,682   |  |  |