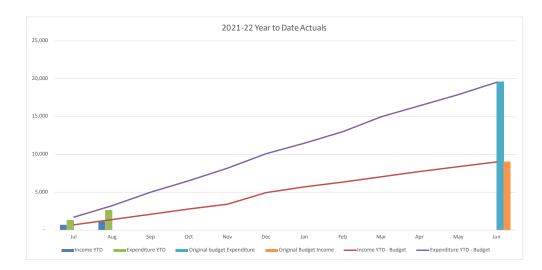

|
|                                                                |         |                   |          |         |                   |          |                             |                     |                    |                    |                     |                      |        |                                                                                                                                                                                                                                                                                                                  |



## 02.05. Open Space and Recreation

#### **Operating Statement - Internal**



|                                                                | CU      | RRENT MON         | тн       |         | YEAR T            | D DATE   |                             |                     |                    | FULL YEAR          |                     |                      |        |                                                                                                                                                         |
|----------------------------------------------------------------|---------|-------------------|----------|---------|-------------------|----------|-----------------------------|---------------------|--------------------|--------------------|---------------------|---