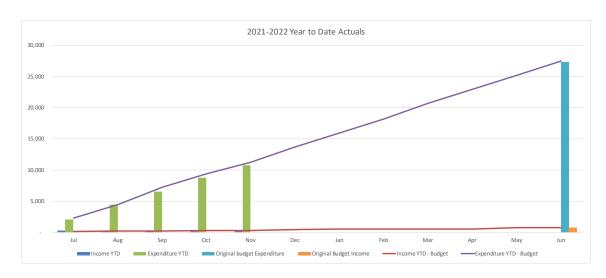

#### **GENERAL, DRAINAGE & WASTE TRADING SUMMARY**

| _                                      |         | YTD               |              |          |                   |                                 |
|----------------------------------------|---------|-------------------|--------------|----------|-------------------|---------------------------------|
|                                        | Actuals | Current<br>Budget | Variance     | Variance | Revised<br>Budget | Original<br>Full Year<br>Budget |
| _                                      | '000s   | '000s             | '000s        | <u>%</u> | '000s             | '000s                           |
| Operating Revenue                      | 193,352 | 193,866           | (515)        | (0.3)%   | 489,318           | 515,252                         |
| Operating Expense                      | 164,016 | 178,420           | 14,404       | 8.1%     | 473,455           | 496,574                         |
| Operating Surplus/(Deficit)            | 29,336  | 15,447            | 13,889       | 89.9%    | 15,863            | 18,678                          |
| Capital Revenue                        | 14,108  | 13,388            | 720          | 5.4%     | 52,608            | 28,357                          |
| Other Capital Income (Asset disposals) | -       | -                 | -            | -        | -                 | -                               |
| Capital Loss (asset write-off)         | -       | -                 | <del>-</del> | -        | -                 | _                               |
| Net Result                             | 43,444  | 28,835            | 14,609       | 50.7%    | 68,471            | 47,035                          |
|                                        |         |                   |              |          |                   |                                 |
| Work in Progress                       | 24,379  | 31,429            | 7,050        | 22.4%    | 110,726           | 109,682                         |
| Total Capital Expenditure              | 24,379  | 31,429            | 7,050        | 22.4%    | 110,726           | 109,682                         |
|                                        |         |                   |              |          |                   |                                 |