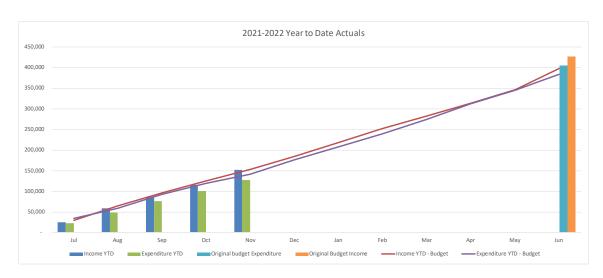

#### **GENERAL, DRAINAGE & WASTE TRADING SUMMARY**

| _                                      |         | YTD               |              |          |                   |                                 |
|----------------------------------------|---------|-------------------|--------------|----------|-------------------|---------------------------------|
|                                        | Actuals | Current<br>Budget | Variance     | Variance | Revised<br>Budget | Original<br>Full Year<br>Budget |
| _                                      | '000s   | '000s             | '000s        | <u>%</u> | '000s             | '000s                           |
| Operating Revenue                      | 193,352 | 193,866           | (515)        | (0.3)%   | 489,318           | 515,252                         |
| Operating Expense                      | 164,016 | 178,420           | 14,404       | 8.1%     | 473,455           | 496,574                         |
| Operating Surplus/(Deficit)            | 29,336  | 15,447            | 13,889       | 89.9%    | 15,863            | 18,678                          |
| Capital Revenue                        | 14,108  | 13,388            | 720          | 5.4%     | 52,608            | 28,357                          |
| Other Capital Income (Asset disposals) | -       | -                 | -            | -        | -                 | -                               |
| Capital Loss (asset write-off)         | -       | -                 | <del>-</del> | -        | -                 | _                               |
| Net Result                             | 43,444  | 28,835            | 14,609       | 50.7%    | 68,471            | 47,035                          |
|                                        |         |                   |              |          |                   |                                 |
| Work in Progress                       | 24,379  | 31,429            | 7,050        | 22.4%    | 110,726           | 109,682                         |
| Total Capital Expenditure              | 24,379  | 31,429            | 7,050        | 22.4%    | 110,726           | 109,682                         |
|                                        |         |                   |              |          |                   |                                 |

## Consolidated Operating Statement

|                                                             | CU      | RRENT MON         | TH       |         | YEAR TO           | DATE     |                             |                     |                    | FULL YEAR          |                     |                      |
|-------------------------------------------------------------|---------|-------------------|----------|---------|-------------------|----------|-----------------------------|---------------------|--------------------|--------------------|---------------------|----------------------|
|                                                             | Actuals | Adopted<br>Budget | Variance | Actuals | Adopted<br>Budget | Variance | Last Year<br>YTD<br>Actuals | Last Year<br>Actual | Original<br>Budget | Adopted<br>Changes | Proposed<br>Changes | Year End<br>Forecast |
|                                                             | \$'000  | \$'000            | \$'000   | \$'000  | \$'000            | \$'000   | \$'000                      | \$'000              | \$'000             | \$'000             | \$'000              | \$'000               |
| Operating Income                                            |         |                   |          |         |                   |          |                             |                     |                    |                    |                     |                      |
| Rates and Annual Charges                                    | 36,451  | 35,232            | 1,219    | 155,465 | 153,561           | 1,904    | 136,659                     | 331,384             | 361,871            | 339                | 0                   | 362,210              |
| User Charges and Fees                                       | 11,782  | 11,202            | 581      | 54,427  | 55,690            | (1,264)  | 56,128                      | 139,105             | 140,269            | 1,063              | 1                   | 141,333              |
| Other Revenue                                               | 1,363   | 2,315             | (952)    | 4,868   | 4,381             | 486      | 3,338                       | 12,666              | 9,196              | 927                | 1                   | 10,124               |
| Interest                                                    | 486     | 362               | 124      | 2,117   | 1,809             | 307      | 2,275                       | 5,598               | 4,442              | 0                  | -                   | 4,442                |
| Grants and Contributions                                    | 3,986   | 3,076             | 911      | 10,786  | 10,621            | 165      | 15,826                      | 42,409              | 49,491             | (7,315)            | -                   | 42,176               |
| Gain on Disposal                                            | · -     |                   | -        | -       | -                 | -        | 882                         | 2,609               |                    | -                  | -                   |                      |
| Other Income                                                | 618     | 256               | 362      | 3,004   | 2,926             | 78       | 3,361                       | 8,214               | 8,056              | (436)              | (2)                 | 7,618                |
| Internal Revenue                                            | 5,699   | (64)              | 5,763    | 27,949  | 29,459            | (1,510)  | 34,675                      | 74,557              | 93,467             | (20,512)           | ` _                 | 72,955               |
| Total Income attributable to Operations                     | 60,386  | 52,379            | 8,007    | 258,614 | 258,447           | 167      | 253,144                     | 616,542             | 666,792            | (25,934)           | 0                   | 640,858              |
| Operating Expenses                                          |         |                   |          |         |                   |          |                             |                     |                    |                    |                     |                      |
| Employee Costs                                              | 13,031  | 10,223            | (2,808)  | 63,833  | 67,127            | 3,294    | 85,125                      | 222,617             | 175,833            | (3,239)            |                     | 172,594              |
| Borrowing Costs                                             | 1.070   | 995               | (75)     | 5.029   | 5.048             | 19       | 5.713                       | 16.414              | 17.471             | (4,782)            | _                   | 12,689               |
| Materials and Services                                      | 12,949  | 12,979            | 29       | 58.588  | 66,680            | 8,092    | 70.890                      | 181.128             | 175,793            | 6,210              | -                   | 182.003              |
| Depreciation and Amortisation                               | 10.381  | 5.822             | (4,559)  | 60.768  | 62,925            | 2,157    | 71,856                      | 162.303             | 177,106            | (7,085)            | _                   | 170.021              |
| Other Expenses                                              | 2.425   | 1.735             | (691)    | 13.530  | 13.820            | 289      | 14.162                      | 36.059              | 39.192             | (1,481)            | _                   | 37.712               |
| Loss on Disposal                                            | 2,425   | 1,735             | (691)    | 13,530  | 13,620            | 209      | 206                         | 9,660               | 39, 192            | (1,461)            | -                   | 31,112               |
| Internal Expenses                                           | 4.778   | 3.679             | (1,099)  | 24.514  | 26,259            | 1.744    | 26.494                      | 59.051              | 74.354             | (11,608)           | -                   | 62.746               |
| Overheads                                                   | 4,776   | 3,079             | (1,099)  | 24,514  | 20,259            | 1,744    | 20,494                      | 59,051              | (0)                | (11,000)           | -                   | 02,740               |
| Total Expenses attributable to Operations                   | 44.634  | 35.432            | (9.202)  | 226.264 | 241.859           | 15.595   | 274.446                     | 687.231             | 659.749            | (21.984)           | -                   | 637.765              |
| Total Expenses attributable to Operations                   | 44,634  | 35,432            | (9,202)  | 220,204 | 241,055           | 15,555   | 274,446                     | 007,231             | 055,145            | (21,904)           | -                   | 637,763              |
| Operating Result after Overheads and before Capital Amounts | 15,752  | 16,947            | (1,195)  | 32,351  | 16,588            | 15,763   | (21,303)                    | (70,689)            | 7,043              | (3,949)            | 0                   | 3,094                |
|                                                             |         |                   |          |         |                   |          |                             |                     |                    |                    |                     |                      |
| Capital Grants                                              | 4,200   | 9,419             | (5,219)  | 11,452  | 9,419             | 2,033    | 7,733                       | 36,893              | 8,445              | 37,199             | _                   | 45,644               |
| Capital Contributions                                       | 1,096   | (2,804)           | 3,899    | 6,065   | 8,678             | (2,613)  | 8,311                       | 46,810              | 34,445             | (12,414)           | -                   | 22,031               |
| Grants and Contributions Capital Received                   | 5,296   | 6,615             | (1,320)  | 17,517  | 18,097            | (580)    | 16,045                      | 83,703              | 42,890             | 24,785             | -                   | 67,675               |
| Net Operating Result                                        | 21.048  | 23.562            | (2.515)  | 49.868  | 34.685            | 15.183   | (5,258)                     | 13.014              | 49.933             | 20.836             | 0                   | 70.769               |
| inot opolating mount                                        | 21,040  | 20,002            | (2,010)  | 40,000  | 04,000            | 10,100   | (0,200)                     | 10,014              | 40,000             | 20,000             |                     | 70,700               |