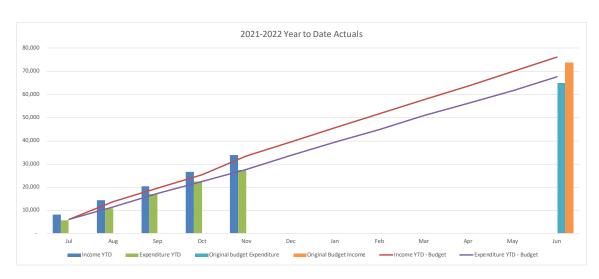

#### **Net Result**

- YTD net result (including capital revenues) as at 30 November 2021 was a surplus of \$49.9M compared to the budget surplus of \$34.7M.
- Council's YTD operating surplus (excluding capital revenue) was a surplus of \$32.4M compared to the budget surplus of \$16.6M.

### **Capital Expenditure**

As of 30 November, Council was working on 461 projects, 322 of which were in line with or under budget, totalling \$15.3M, offset by 139 projects over budget, totalling \$7.6M.