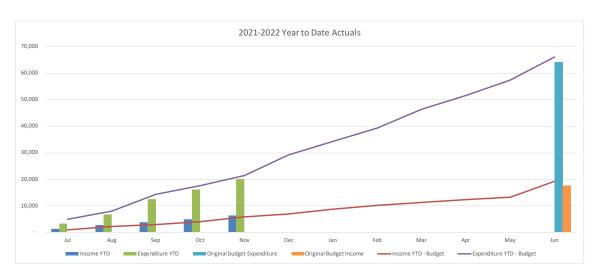

#### **Net Result**

- YTD net result (including capital revenues) as at 30 November 2021 was a surplus of \$49.9M compared to the budget surplus of \$34.7M.
- Council's YTD operating surplus (excluding capital revenue) was a surplus of \$32.4M compared to the budget surplus of \$16.6M.

### **Operating Revenue**

- \$0.4M YTD under budget
- Revenue was under budget for the following:
  - o Internal revenue \$1.5M
  - User charges and fees \$1.3M
  - o Capital grants and contributions \$0.6M
- Offset by increases in
  - o Rates and annual charges \$1.9M
  - o Other revenue \$0.6M
  - o Interest \$0.3M

### **Operating Expenses**

- \$15.6M YTD under budget
- Cost savings were achieved in all expenditure line items:
  - Employee costs \$3.3M
  - Materials and Services \$8.1M
  - Depreciation and Amortisation \$2.2M
  - o Other general expenditure \$0.3M
  - Internal expenses \$1.7M
  - Borrowing costs \$0.0M

### **Capital Expenditure**

As of 30 November, Council was working on 461 projects, 322 of which were in line with or under budget, totalling \$15.3M, offset by 139 projects over budget, totalling \$7.6M.