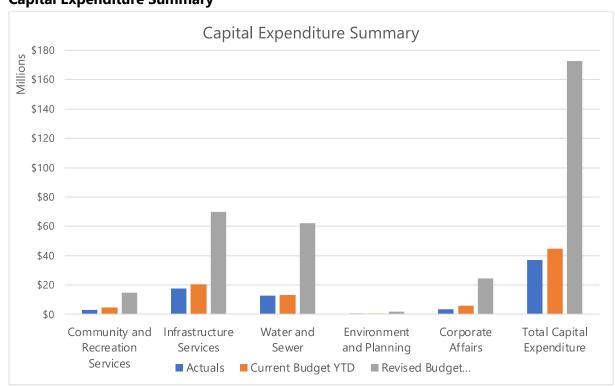

### **Summary Capital Expenditure by**

| Directorate                       |         | YT      | D        |          | Annual  |
|-----------------------------------|---------|---------|----------|----------|---------|
|                                   |         | Current |          |          | Revised |
|                                   | Actuals | Budget  | Variance |          | Budget  |
| Department                        | '000s   | '000s   | '000s    | Variance | '000s   |
| Community and Recreation Services | 3,119   | 4,443   | (1,324)  | (29.8%)  | 14,818  |
| Infrastructure Services           | 17,467  | 20,561  | (3,094)  | (15.0%)  | 69,717  |
| Water and Sewer                   | 12,598  | 13,303  | (705)    | (5.3%)   | 62,026  |
| Environment and Planning          | 442     | 719     | (277)    | (38.6%)  | 1,835   |
| Corporate Affairs                 | 3,352   | 5,707   | (2,355)  | (41.3%)  | 24,355  |
| Total Capital Expenditure         | 36,977  | 44,732  | (7,755)  | (17.3%)  | 172,752 |

### **Capital Expenditure Summary**