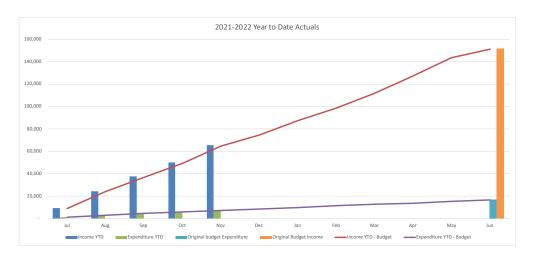

### **Operating Revenue**

- \$0.4M YTD under budget
- Revenue was under budget for the following:
  - o Internal revenue \$1.5M
  - User charges and fees \$1.3M
  - o Capital grants and contributions \$0.6M
- Offset by increases in
  - o Rates and annual charges \$1.9M
  - o Other revenue \$0.6M
  - o Interest \$0.3M

### • Rates and Annual Charges

Favourable variance of \$1.9M principally due to IPART decisions on sewer charges being different to what was anticipated in the budget. This element is planned for inclusion in the Q2 proposed revision of the budget.

### User Charges and Fees

Adverse variance of \$1.3M principally due to a lower demand for water due to higher rainfall over the past two months (\$1.0M), and the COVID-19 pandemic's impact on holiday park and camping ground fees (\$0.6M).

#### • Internal Revenue

Adverse variance of \$1.5M principally due to lesser recovery from ordinary and capital activities associated with tipping (\$0.5M), and electricity (\$0.5M).