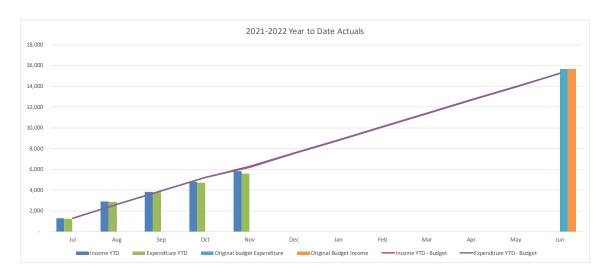

### **Income and expense statement**

|                                                                   | CUR      | RENT MO           | NTH      |           | YEAR T            | O DATE   |                             |                     | FULL YEAR          | ₹         |
|-------------------------------------------------------------------|----------|-------------------|----------|-----------|-------------------|----------|-----------------------------|---------------------|--------------------|-----------|
|                                                                   | Actuals  | Revised<br>Budget | Variance | Actuals   | Revised<br>Budget | Variance | Last Year<br>YTD<br>Actuals | Last Year<br>Actual | Original<br>Budget | Budget    |
|                                                                   | \$'000   | \$'000            | \$'000   | \$'000    | \$'000            | \$'000   | \$'000                      | \$'000              | \$'000             | \$'000    |
| Operating Income                                                  |          |                   |          |           |                   |          |                             |                     |                    |           |
| Rates and Annual Charges                                          | (36,451) | (35,232)          | (1,219)  | (155,465) | (153,561)         | (1,904)  | (136,659)                   | (331,384)           | (361,871)          | (362,210) |
| User Charges and Fees                                             | (11,782) | (11,202)          | (581)    | (54,427)  | (55,690)          | 1,264    | (56,128)                    | (139,105)           | (140,269)          | (141,333) |
| Other Revenue                                                     | (1,363)  | (2,315)           | 952      | (4,868)   | (4,381)           | (486)    | (3,338)                     | (12,666)            | (9,196)            | (10,124)  |
| Interest                                                          | (486)    | (362)             | (124)    | (2,117)   | (1,809)           | (307)    | (2,275)                     | (5,598)             | (4,442)            | (4,442)   |
| Grants and Contributions                                          | (3,986)  | (3,076)           | (911)    | (10,786)  | (10,621)          | (165)    | (15,826)                    | (42,409)            | (49,491)           | (42,176)  |
| Gain on Disposal                                                  | -        | -                 | -        | -         | <del>-</del>      | -        | (882)                       | (2,609)             | -                  | -         |
| Other Income                                                      | (618)    | (256)             | (362)    | (3,004)   | (2,926)           | (78)     | (3,361)                     | (8,214)             | (8,056)            | (7,618)   |
| Internal Revenue                                                  | (5,699)  | 64                | (5,763)  | (27,949)  | (29,459)          | 1,510    | (34,675)                    | (74,557)            | (93,467)           | (72,955)  |
| Total Income attributable to<br>Operations                        | (60,386) | (52,379)          | (8,007)  | (258,614) | (258,447)         | (167)    | (253,144)                   | (616,542)           | (666,792)          | (640,858) |
| Operating Expenses                                                |          |                   |          |           |                   |          |                             |                     |                    |           |
| Employee Costs                                                    | 13,031   | 10,223            | (2,808)  | 63,833    | 67,127            | 3,294    | 85,125                      | 222,617             | 175,833            | 172,594   |
| Borrowing Costs                                                   | 1,070    | 995               | (75)     | 5,029     | 5,048             | 19       | 5,713                       | 16,414              | 17,471             | 12,689    |
| Materials and Services                                            | 12,949   | 12,979            | 29       | 58,588    | 66,680            | 8,092    | 70,890                      | 181,128             | 175,793            | 182,003   |
| Depreciation and Amortisation                                     | 10,381   | 5,822             | (4,559)  | 60,768    | 62,925            | 2,157    | 71,856                      | 162,303             | 177,106            | 170,021   |
| Other Expenses                                                    | 2,425    | 1,735             | (691)    | 13,530    | 13,820            | 289      | 14,162                      | 36,059              | 39,192             | 37,712    |
| Loss on Disposal                                                  | -        | -                 | -        | -         | -                 | -        | 206                         | 9,660               | -                  | -         |
| Internal Expenses                                                 | 4,778    | 3,679             | (1,099)  | 24,514    | 26,259            | 1,744    | 26,494                      | 59,051              | 74,354             | 62,746    |
| Overheads                                                         | 0        | 0                 |          | 0         | 0                 |          | 0                           | (0)                 | (0)                | 0         |
| Total Expenses attributable to Operations                         | 44,634   | 35,432            | (9,202)  | 226,264   | 241,859           | 15,595   | 274,446                     | 687,231             | 659,749            | 637,765   |
| Operating Result after<br>Overheads and before<br>Capital Amounts | 15,752   | 16,947            | (1,195)  | 32,351    | 16,588            | 15,763   | (21,303)                    | (70,689)            | 7,043              | 3,094     |
| Capital Grants                                                    | (4,200)  | (9,419)           | 5,219    | (11,452)  | (9,419)           | (2,033)  | (7,733)                     | (36,893)            | (8,445)            | (45,644)  |
| Capital Contributions                                             | (1,096)  | 2,804             | (3,899)  | (6,065)   | (8,678)           | 2,613    | (8,311)                     | (46,810)            | (34,445)           | (22,031)  |
| Grants and Contributions<br>Capital Received                      | (5,296)  | (6,615)           | 1,320    | (17,517)  | (18,097)          | 580      | (16,045)                    | (83,703)            | (42,890)           | (67,675)  |
| Net Operating Result                                              | 21,048   | 23,562            | (2,515)  | 49,868    | 34,685            | 15,183   | (5,258)                     | 13,014              | 49,933             | 70,769    |