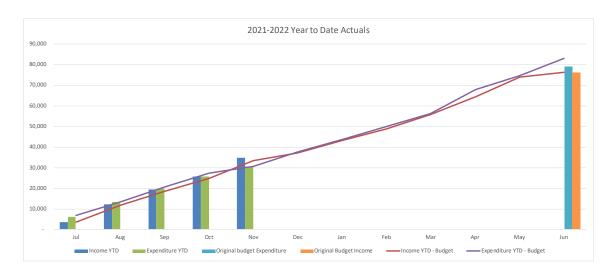

#### **Net Result**

- YTD net result (including capital revenues) as at 30 November 2021 was a surplus of \$49.9M compared to the budget surplus of \$34.7M.
- Council's YTD operating surplus (excluding capital revenue) was a surplus of \$32.4M compared to the budget surplus of \$16.6M.

### **Capital Expenditure**

As of 30 November, Council was working on 461 projects, 322 of which were in line with or under budget, totalling \$15.3M, offset by 139 projects over budget, totalling \$7.6M.