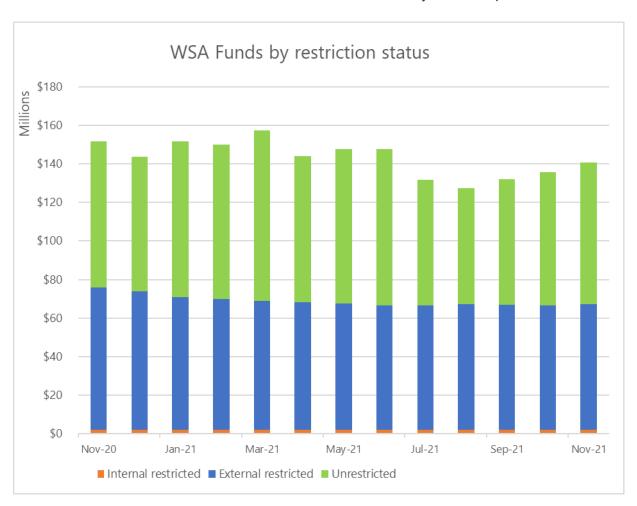

### **Restricted/Unrestricted Funds**

Council's cash and investment portfolio at 30 November 2021 is attributed across the Funds set out below and categorised as externally restricted, internally restricted, and unrestricted, as appropriate.

Externally restricted funds include developer contributions of \$183.7M comprising:

| • | S7.11 Contributions       | \$1 | 37.7M |
|---|---------------------------|-----|-------|
| • | S7.12 Levies              | \$  | 18.8M |
| • | S7.4 Planning agreements  | \$  | 5.6M  |
| • | S64 Contributions – Water | \$  | 2.3M  |
| • | S64 Contributions – Sewer | \$  | 19.1M |

| Fund<br>\$'000               | General<br>Fund | Water<br>Fund | Sewer<br>Fund | Drainage<br>Fund | Waste<br>Fund |
|------------------------------|-----------------|---------------|---------------|------------------|---------------|
| External Restricted Funds    | \$182,523       | \$6,741       | \$21,772      | \$36,625         | \$94,639      |
| Internal Restricted<br>Funds | \$88,703        | \$1,026       | \$877         | \$55             | -             |
| Total Restricted<br>Funds    | \$271,226       | \$7,767       | \$22,649      | \$36,680         | \$94,639      |
| Unrestricted Funds           | \$48,541        | (\$6,376)     | \$116,300     | (\$36,349)       | \$16,794      |
| Total                        | \$319,767       | \$1,391       | \$138,949     | \$331            | \$111,433     |

Through external funding and rationalisation of internal restricted fund balances, the previously reported negative unrestricted general fund balance has progressively improved. In October 2021, the net balance of the unrestricted General fund and the negative balances in the water and drainage funds totalled \$(23.2M). At 30 November, this balance has improved to a net positive of \$5.8M, an improvement of \$29.0M. Forecasts show that a net negative balance will return temporarily as the cash received through rates and charges is consumed across each quarter.

The table below shows the net position of unrestricted funds for the Water Supply Authority of \$73.6M. The Water Supply Authority comprises the following Funds, which are shown separately in the Fund table, above:

- Water Fund: unrestricted balance at 30 November 2021 of (\$6.4M)
- Sewer: unrestricted balance at 30 November 2021 of \$116.3M
- Drainage: unrestricted balance at 30 November 2021 of (\$36.3M)

Consolidated and Fund Monthly Financial Reports
November 2021