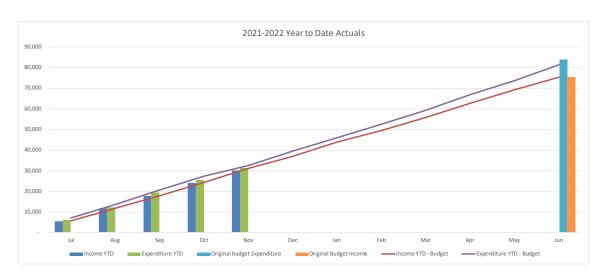

#### WATER & SEWER TRADING SUMMARY

| _                                      |         | YTD     |          |          |          |                       |
|----------------------------------------|---------|---------|----------|----------|----------|-----------------------|
|                                        |         | Current |          |          | Revised  | Original<br>Full Year |
|                                        | Actuals | Budget  | Variance | Variance | Budget   | Budget                |
|                                        | '000s   | '000s   | '000s    | %        | '000s    | '000s                 |
| Operating Revenue                      | 65,263  | 64,581  | 682      | 1.1%     | 151,540  | 151,540               |
| Operating Expense                      | 62,248  | 63,439  | 1,192    | 1.9%     | 164,309  | 163,175               |
| Operating Surplus/(Deficit)            | 3,015   | 1,141   | 1,874    | 164.2%   | (12,769) | (11,635)              |
| Capital Revenue                        | 3,409   | 4,709   | (1,300)  | (27.6)%  | 15,067   | 14,533                |
| Other Capital Income (Asset disposals) | -       | -       | -        | -        | -        | -                     |
| Capital Loss (asset write-off)         | -       | -       | -        | -        | -        | -                     |
| Net Result                             | 6,424   | 5,850   | 574      | 9.8%     | 2,298    | 2,898                 |
|                                        |         |         |          |          |          |                       |
| Work in Progress                       | 12,598  | 13,303  | 705      | 5.3%     | 62,026   | 65,358                |
| Total Capital Expenditure              | 12,598  | 13,303  | 705      | 5.3%     | 62,026   | 65,358                |