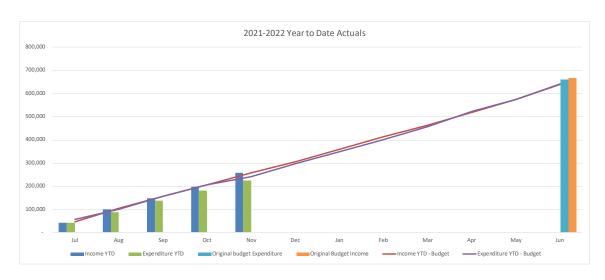

#### **CONSOLIDATED TRADING SUMMARY**

|         | YTD                                                 |                                                                                                                     |                                                                                                                                                                                                                                                                                                                                                                                                                                                          |                                                                                                                                                                                                                                                                                                                                                                                                                                                                                                                                                                                                           |                                                                                                                                                                                                                                                                                                                                                                                                                                                                                                                                                                                                                                                                                                        |
|---------|-----------------------------------------------------|---------------------------------------------------------------------------------------------------------------------|----------------------------------------------------------------------------------------------------------------------------------------------------------------------------------------------------------------------------------------------------------------------------------------------------------------------------------------------------------------------------------------------------------------------------------------------------------|-----------------------------------------------------------------------------------------------------------------------------------------------------------------------------------------------------------------------------------------------------------------------------------------------------------------------------------------------------------------------------------------------------------------------------------------------------------------------------------------------------------------------------------------------------------------------------------------------------------|--------------------------------------------------------------------------------------------------------------------------------------------------------------------------------------------------------------------------------------------------------------------------------------------------------------------------------------------------------------------------------------------------------------------------------------------------------------------------------------------------------------------------------------------------------------------------------------------------------------------------------------------------------------------------------------------------------|
|         | Current                                             |                                                                                                                     |                                                                                                                                                                                                                                                                                                                                                                                                                                                          | Revised                                                                                                                                                                                                                                                                                                                                                                                                                                                                                                                                                                                                   | Original<br>Full Year                                                                                                                                                                                                                                                                                                                                                                                                                                                                                                                                                                                                                                                                                  |
| Actuals | Budget                                              | Variance                                                                                                            | Variance                                                                                                                                                                                                                                                                                                                                                                                                                                                 | Budget                                                                                                                                                                                                                                                                                                                                                                                                                                                                                                                                                                                                    | Budget                                                                                                                                                                                                                                                                                                                                                                                                                                                                                                                                                                                                                                                                                                 |
| '000s   | '000s                                               | '000s                                                                                                               | %                                                                                                                                                                                                                                                                                                                                                                                                                                                        | '000s                                                                                                                                                                                                                                                                                                                                                                                                                                                                                                                                                                                                     | '000s                                                                                                                                                                                                                                                                                                                                                                                                                                                                                                                                                                                                                                                                                                  |
| 258,614 | 258,447                                             | 167                                                                                                                 | 0.1%                                                                                                                                                                                                                                                                                                                                                                                                                                                     | 640,858                                                                                                                                                                                                                                                                                                                                                                                                                                                                                                                                                                                                   | 666,792                                                                                                                                                                                                                                                                                                                                                                                                                                                                                                                                                                                                                                                                                                |
| 226,264 | 241,859                                             | 15,595                                                                                                              | 6.4%                                                                                                                                                                                                                                                                                                                                                                                                                                                     | 637,765                                                                                                                                                                                                                                                                                                                                                                                                                                                                                                                                                                                                   | 659,749                                                                                                                                                                                                                                                                                                                                                                                                                                                                                                                                                                                                                                                                                                |
| 32,351  | 16,588                                              | 15,763                                                                                                              | 95.0%                                                                                                                                                                                                                                                                                                                                                                                                                                                    | 3,094                                                                                                                                                                                                                                                                                                                                                                                                                                                                                                                                                                                                     | 7,043                                                                                                                                                                                                                                                                                                                                                                                                                                                                                                                                                                                                                                                                                                  |
| 17,517  | 18,097                                              | (580)                                                                                                               | (3.2)%                                                                                                                                                                                                                                                                                                                                                                                                                                                   | 67,675                                                                                                                                                                                                                                                                                                                                                                                                                                                                                                                                                                                                    | 42,890                                                                                                                                                                                                                                                                                                                                                                                                                                                                                                                                                                                                                                                                                                 |
| -       | -                                                   | -                                                                                                                   | -                                                                                                                                                                                                                                                                                                                                                                                                                                                        | -                                                                                                                                                                                                                                                                                                                                                                                                                                                                                                                                                                                                         | -                                                                                                                                                                                                                                                                                                                                                                                                                                                                                                                                                                                                                                                                                                      |
| -       | -                                                   | -                                                                                                                   | -                                                                                                                                                                                                                                                                                                                                                                                                                                                        | -                                                                                                                                                                                                                                                                                                                                                                                                                                                                                                                                                                                                         | -                                                                                                                                                                                                                                                                                                                                                                                                                                                                                                                                                                                                                                                                                                      |
| 49,868  | 34,685                                              | 15,183                                                                                                              | 43.8%                                                                                                                                                                                                                                                                                                                                                                                                                                                    | 70,769                                                                                                                                                                                                                                                                                                                                                                                                                                                                                                                                                                                                    | 49,933                                                                                                                                                                                                                                                                                                                                                                                                                                                                                                                                                                                                                                                                                                 |
|         |                                                     |                                                                                                                     |                                                                                                                                                                                                                                                                                                                                                                                                                                                          |                                                                                                                                                                                                                                                                                                                                                                                                                                                                                                                                                                                                           |                                                                                                                                                                                                                                                                                                                                                                                                                                                                                                                                                                                                                                                                                                        |
| 36,977  | 44,732                                              | 7,755                                                                                                               | 17.3%                                                                                                                                                                                                                                                                                                                                                                                                                                                    | 172,752                                                                                                                                                                                                                                                                                                                                                                                                                                                                                                                                                                                                   | 175,040                                                                                                                                                                                                                                                                                                                                                                                                                                                                                                                                                                                                                                                                                                |
| 36,977  | 44,732                                              | 7,755                                                                                                               | 17.3%                                                                                                                                                                                                                                                                                                                                                                                                                                                    | 172,752                                                                                                                                                                                                                                                                                                                                                                                                                                                                                                                                                                                                   | 175,040                                                                                                                                                                                                                                                                                                                                                                                                                                                                                                                                                                                                                                                                                                |
|         | '000s 258,614 226,264 32,351 17,517 - 49,868 36,977 | Current Budget '000s '000s  258,614 258,447 226,264 241,859 32,351 16,588 17,517 18,097 49,868 34,685 36,977 44,732 | Actuals         Budget 9000s         Variance 9000s           '000s         '000s         '000s           258,614         258,447         167           226,264         241,859         15,595           32,351         16,588         15,763           17,517         18,097         (580)           -         -         -           -         -         -           49,868         34,685         15,183           36,977         44,732         7,755 | Actuals         Budget volument         Variance volument         Variance volument           '000s         '000s         '000s         %           258,614         258,447         167         0.1%           226,264         241,859         15,595         6.4%           32,351         16,588         15,763         95.0%           17,517         18,097         (580)         (3.2)%           -         -         -         -           -         -         -         -           49,868         34,685         15,183         43.8%           36,977         44,732         7,755         17.3% | Actuals         Budget 900s         Variance 1000s         Variance 1000s         Revised Budget 1000s           1000s         1000s         1000s         %         1000s           258,614         258,447         167         0.1%         640,858           226,264         241,859         15,595         6.4%         637,765           32,351         16,588         15,763         95.0%         3,094           17,517         18,097         (580)         (3.2)%         67,675           -         -         -         -         -           49,868         34,685         15,183         43.8%         70,769           36,977         44,732         7,755         17.3%         172,752 |

### **Income and expense statement**

|                                                                   | CUR      | RENT MO           | NTH      |           | YEAR T            | O DATE   |                             |                     | FULL YEAR          | ₹         |
|-------------------------------------------------------------------|----------|-------------------|----------|-----------|-------------------|----------|-----------------------------|---------------------|--------------------|-----------|
|                                                                   | Actuals  | Revised<br>Budget | Variance | Actuals   | Revised<br>Budget | Variance | Last Year<br>YTD<br>Actuals | Last Year<br>Actual | Original<br>Budget | Budget    |
|                                                                   | \$'000   | \$'000            | \$'000   | \$'000    | \$'000            | \$'000   | \$'000                      | \$'000              | \$'000             | \$'000    |
| Operating Income                                                  |          |                   |          |           |                   |          |                             |                     |                    |           |
| Rates and Annual Charges                                          | (36,451) | (35,232)          | (1,219)  | (155,465) | (153,561)         | (1,904)  | (136,659)                   | (331,384)           | (361,871)          | (362,210) |
| User Charges and Fees                                             | (11,782) | (11,202)          | (581)    | (54,427)  | (55,690)          | 1,264    | (56,128)                    | (139,105)           | (140,269)          | (141,333) |
| Other Revenue                                                     | (1,363)  | (2,315)           | 952      | (4,868)   | (4,381)           | (486)    | (3,338)                     | (12,666)            | (9,196)            | (10,124)  |
| Interest                                                          | (486)    | (362)             | (124)    | (2,117)   | (1,809)           | (307)    | (2,275)                     | (5,598)             | (4,442)            | (4,442)   |
| Grants and Contributions                                          | (3,986)  | (3,076)           | (911)    | (10,786)  | (10,621)          | (165)    | (15,826)                    | (42,409)            | (49,491)           | (42,176)  |
| Gain on Disposal                                                  | -        | -                 | -        | -         | <del>-</del>      | -        | (882)                       | (2,609)             | -                  | -         |
| Other Income                                                      | (618)    | (256)             | (362)    | (3,004)   | (2,926)           | (78)     | (3,361)                     | (8,214)             | (8,056)            | (7,618)   |
| Internal Revenue                                                  | (5,699)  | 64                | (5,763)  | (27,949)  | (29,459)          | 1,510    | (34,675)                    | (74,557)            | (93,467)           | (72,955)  |
| Total Income attributable to<br>Operations                        | (60,386) | (52,379)          | (8,007)  | (258,614) | (258,447)         | (167)    | (253,144)                   | (616,542)           | (666,792)          | (640,858) |
| Operating Expenses                                                |          |                   |          |           |                   |          |                             |                     |                    |           |
| Employee Costs                                                    | 13,031   | 10,223            | (2,808)  | 63,833    | 67,127            | 3,294    | 85,125                      | 222,617             | 175,833            | 172,594   |
| Borrowing Costs                                                   | 1,070    | 995               | (75)     | 5,029     | 5,048             | 19       | 5,713                       | 16,414              | 17,471             | 12,689    |
| Materials and Services                                            | 12,949   | 12,979            | 29       | 58,588    | 66,680            | 8,092    | 70,890                      | 181,128             | 175,793            | 182,003   |
| Depreciation and Amortisation                                     | 10,381   | 5,822             | (4,559)  | 60,768    | 62,925            | 2,157    | 71,856                      | 162,303             | 177,106            | 170,021   |
| Other Expenses                                                    | 2,425    | 1,735             | (691)    | 13,530    | 13,820            | 289      | 14,162                      | 36,059              | 39,192             | 37,712    |
| Loss on Disposal                                                  | -        | -                 | -        | -         | -                 | -        | 206                         | 9,660               | -                  | -         |
| Internal Expenses                                                 | 4,778    | 3,679             | (1,099)  | 24,514    | 26,259            | 1,744    | 26,494                      | 59,051              | 74,354             | 62,746    |
| Overheads                                                         | 0        | 0                 |          | 0         | 0                 |          | 0                           | (0)                 | (0)                | 0         |
| Total Expenses attributable to Operations                         | 44,634   | 35,432            | (9,202)  | 226,264   | 241,859           | 15,595   | 274,446                     | 687,231             | 659,749            | 637,765   |
| Operating Result after<br>Overheads and before<br>Capital Amounts | 15,752   | 16,947            | (1,195)  | 32,351    | 16,588            | 15,763   | (21,303)                    | (70,689)            | 7,043              | 3,094     |
| Capital Grants                                                    | (4,200)  | (9,419)           | 5,219    | (11,452)  | (9,419)           | (2,033)  | (7,733)                     | (36,893)            | (8,445)            | (45,644)  |
| Capital Contributions                                             | (1,096)  | 2,804             | (3,899)  | (6,065)   | (8,678)           | 2,613    | (8,311)                     | (46,810)            | (34,445)           | (22,031)  |
| Grants and Contributions<br>Capital Received                      | (5,296)  | (6,615)           | 1,320    | (17,517)  | (18,097)          | 580      | (16,045)                    | (83,703)            | (42,890)           | (67,675)  |
| Net Operating Result                                              | 21,048   | 23,562            | (2,515)  | 49,868    | 34,685            | 15,183   | (5,258)                     | 13,014              | 49,933             | 70,769    |