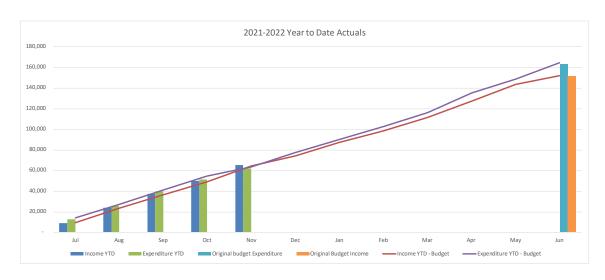

#### **CONSOLIDATED TRADING SUMMARY**

|         | YTD                                                 |                                                                                                                     |                                                                                                                                                                                                                                                                                                                                                                                                                                                          |                                                                                                                                                                                                                                                                                                                                                                                                                                                                                                                                                                                                           |                                                                                                                                                                                                                                                                                                                                                                                                                                                                                                                                                                                                                                                                                                        |
|---------|-----------------------------------------------------|---------------------------------------------------------------------------------------------------------------------|----------------------------------------------------------------------------------------------------------------------------------------------------------------------------------------------------------------------------------------------------------------------------------------------------------------------------------------------------------------------------------------------------------------------------------------------------------|-----------------------------------------------------------------------------------------------------------------------------------------------------------------------------------------------------------------------------------------------------------------------------------------------------------------------------------------------------------------------------------------------------------------------------------------------------------------------------------------------------------------------------------------------------------------------------------------------------------|--------------------------------------------------------------------------------------------------------------------------------------------------------------------------------------------------------------------------------------------------------------------------------------------------------------------------------------------------------------------------------------------------------------------------------------------------------------------------------------------------------------------------------------------------------------------------------------------------------------------------------------------------------------------------------------------------------|
|         | Current                                             |                                                                                                                     |                                                                                                                                                                                                                                                                                                                                                                                                                                                          | Revised                                                                                                                                                                                                                                                                                                                                                                                                                                                                                                                                                                                                   | Original<br>Full Year                                                                                                                                                                                                                                                                                                                                                                                                                                                                                                                                                                                                                                                                                  |
| Actuals | Budget                                              | Variance                                                                                                            | Variance                                                                                                                                                                                                                                                                                                                                                                                                                                                 | Budget                                                                                                                                                                                                                                                                                                                                                                                                                                                                                                                                                                                                    | Budget                                                                                                                                                                                                                                                                                                                                                                                                                                                                                                                                                                                                                                                                                                 |
| '000s   | '000s                                               | '000s                                                                                                               | %                                                                                                                                                                                                                                                                                                                                                                                                                                                        | '000s                                                                                                                                                                                                                                                                                                                                                                                                                                                                                                                                                                                                     | '000s                                                                                                                                                                                                                                                                                                                                                                                                                                                                                                                                                                                                                                                                                                  |
| 258,614 | 258,447                                             | 167                                                                                                                 | 0.1%                                                                                                                                                                                                                                                                                                                                                                                                                                                     | 640,858                                                                                                                                                                                                                                                                                                                                                                                                                                                                                                                                                                                                   | 666,792                                                                                                                                                                                                                                                                                                                                                                                                                                                                                                                                                                                                                                                                                                |
| 226,264 | 241,859                                             | 15,595                                                                                                              | 6.4%                                                                                                                                                                                                                                                                                                                                                                                                                                                     | 637,765                                                                                                                                                                                                                                                                                                                                                                                                                                                                                                                                                                                                   | 659,749                                                                                                                                                                                                                                                                                                                                                                                                                                                                                                                                                                                                                                                                                                |
| 32,351  | 16,588                                              | 15,763                                                                                                              | 95.0%                                                                                                                                                                                                                                                                                                                                                                                                                                                    | 3,094                                                                                                                                                                                                                                                                                                                                                                                                                                                                                                                                                                                                     | 7,043                                                                                                                                                                                                                                                                                                                                                                                                                                                                                                                                                                                                                                                                                                  |
| 17,517  | 18,097                                              | (580)                                                                                                               | (3.2)%                                                                                                                                                                                                                                                                                                                                                                                                                                                   | 67,675                                                                                                                                                                                                                                                                                                                                                                                                                                                                                                                                                                                                    | 42,890                                                                                                                                                                                                                                                                                                                                                                                                                                                                                                                                                                                                                                                                                                 |
| -       | -                                                   | -                                                                                                                   | -                                                                                                                                                                                                                                                                                                                                                                                                                                                        | -                                                                                                                                                                                                                                                                                                                                                                                                                                                                                                                                                                                                         | -                                                                                                                                                                                                                                                                                                                                                                                                                                                                                                                                                                                                                                                                                                      |
| -       | -                                                   | -                                                                                                                   | -                                                                                                                                                                                                                                                                                                                                                                                                                                                        | -                                                                                                                                                                                                                                                                                                                                                                                                                                                                                                                                                                                                         | -                                                                                                                                                                                                                                                                                                                                                                                                                                                                                                                                                                                                                                                                                                      |
| 49,868  | 34,685                                              | 15,183                                                                                                              | 43.8%                                                                                                                                                                                                                                                                                                                                                                                                                                                    | 70,769                                                                                                                                                                                                                                                                                                                                                                                                                                                                                                                                                                                                    | 49,933                                                                                                                                                                                                                                                                                                                                                                                                                                                                                                                                                                                                                                                                                                 |
|         |                                                     |                                                                                                                     |                                                                                                                                                                                                                                                                                                                                                                                                                                                          |                                                                                                                                                                                                                                                                                                                                                                                                                                                                                                                                                                                                           |                                                                                                                                                                                                                                                                                                                                                                                                                                                                                                                                                                                                                                                                                                        |
| 36,977  | 44,732                                              | 7,755                                                                                                               | 17.3%                                                                                                                                                                                                                                                                                                                                                                                                                                                    | 172,752                                                                                                                                                                                                                                                                                                                                                                                                                                                                                                                                                                                                   | 175,040                                                                                                                                                                                                                                                                                                                                                                                                                                                                                                                                                                                                                                                                                                |
| 36,977  | 44,732                                              | 7,755                                                                                                               | 17.3%                                                                                                                                                                                                                                                                                                                                                                                                                                                    | 172,752                                                                                                                                                                                                                                                                                                                                                                                                                                                                                                                                                                                                   | 175,040                                                                                                                                                                                                                                                                                                                                                                                                                                                                                                                                                                                                                                                                                                |
|         | '000s 258,614 226,264 32,351 17,517 - 49,868 36,977 | Current Budget '000s '000s  258,614 258,447 226,264 241,859 32,351 16,588 17,517 18,097 49,868 34,685 36,977 44,732 | Actuals         Budget 9000s         Variance 9000s           '000s         '000s         '000s           258,614         258,447         167           226,264         241,859         15,595           32,351         16,588         15,763           17,517         18,097         (580)           -         -         -           -         -         -           49,868         34,685         15,183           36,977         44,732         7,755 | Actuals         Budget volument         Variance volument         Variance volument           '000s         '000s         '000s         %           258,614         258,447         167         0.1%           226,264         241,859         15,595         6.4%           32,351         16,588         15,763         95.0%           17,517         18,097         (580)         (3.2)%           -         -         -         -           -         -         -         -           49,868         34,685         15,183         43.8%           36,977         44,732         7,755         17.3% | Actuals         Budget 900s         Variance 1000s         Variance 1000s         Revised Budget 1000s           1000s         1000s         1000s         %         1000s           258,614         258,447         167         0.1%         640,858           226,264         241,859         15,595         6.4%         637,765           32,351         16,588         15,763         95.0%         3,094           17,517         18,097         (580)         (3.2)%         67,675           -         -         -         -         -           49,868         34,685         15,183         43.8%         70,769           36,977         44,732         7,755         17.3%         172,752 |

### **Operating Revenue**

- \$0.4M YTD under budget
- Revenue was under budget for the following:
  - o Internal revenue \$1.5M
  - User charges and fees \$1.3M
  - o Capital grants and contributions \$0.6M
- Offset by increases in
  - o Rates and annual charges \$1.9M
  - o Other revenue \$0.6M
  - o Interest \$0.3M

### **Operating Expenses**

- \$15.6M YTD under budget
- Cost savings were achieved in all expenditure line items:
  - Employee costs \$3.3M
  - Materials and Services \$8.1M
  - Depreciation and Amortisation \$2.2M
  - o Other general expenditure \$0.3M
  - Internal expenses \$1.7M
  - Borrowing costs \$0.0M