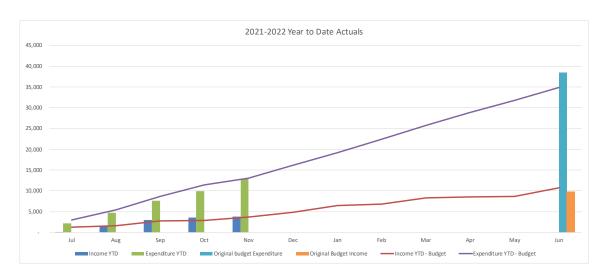

#### **CONSOLIDATED TRADING SUMMARY**

|         | YTD                                                 |                                                                                                                     |                                                                                                                                                                                                                                                                                                                                                                                                                                                          |                                                                                                                                                                                                                                                                                                                                                                                                                                                                                                                                                                                                           |                                                                                                                                                                                                                                                                                                                                                                                                                                                                                                                                                                                                                                                                                                        |
|---------|-----------------------------------------------------|---------------------------------------------------------------------------------------------------------------------|----------------------------------------------------------------------------------------------------------------------------------------------------------------------------------------------------------------------------------------------------------------------------------------------------------------------------------------------------------------------------------------------------------------------------------------------------------|-----------------------------------------------------------------------------------------------------------------------------------------------------------------------------------------------------------------------------------------------------------------------------------------------------------------------------------------------------------------------------------------------------------------------------------------------------------------------------------------------------------------------------------------------------------------------------------------------------------|--------------------------------------------------------------------------------------------------------------------------------------------------------------------------------------------------------------------------------------------------------------------------------------------------------------------------------------------------------------------------------------------------------------------------------------------------------------------------------------------------------------------------------------------------------------------------------------------------------------------------------------------------------------------------------------------------------|
|         | Current                                             |                                                                                                                     |                                                                                                                                                                                                                                                                                                                                                                                                                                                          | Revised                                                                                                                                                                                                                                                                                                                                                                                                                                                                                                                                                                                                   | Original<br>Full Year                                                                                                                                                                                                                                                                                                                                                                                                                                                                                                                                                                                                                                                                                  |
| Actuals | Budget                                              | Variance                                                                                                            | Variance                                                                                                                                                                                                                                                                                                                                                                                                                                                 | Budget                                                                                                                                                                                                                                                                                                                                                                                                                                                                                                                                                                                                    | Budget                                                                                                                                                                                                                                                                                                                                                                                                                                                                                                                                                                                                                                                                                                 |
| '000s   | '000s                                               | '000s                                                                                                               | %                                                                                                                                                                                                                                                                                                                                                                                                                                                        | '000s                                                                                                                                                                                                                                                                                                                                                                                                                                                                                                                                                                                                     | '000s                                                                                                                                                                                                                                                                                                                                                                                                                                                                                                                                                                                                                                                                                                  |
| 258,614 | 258,447                                             | 167                                                                                                                 | 0.1%                                                                                                                                                                                                                                                                                                                                                                                                                                                     | 640,858                                                                                                                                                                                                                                                                                                                                                                                                                                                                                                                                                                                                   | 666,792                                                                                                                                                                                                                                                                                                                                                                                                                                                                                                                                                                                                                                                                                                |
| 226,264 | 241,859                                             | 15,595                                                                                                              | 6.4%                                                                                                                                                                                                                                                                                                                                                                                                                                                     | 637,765                                                                                                                                                                                                                                                                                                                                                                                                                                                                                                                                                                                                   | 659,749                                                                                                                                                                                                                                                                                                                                                                                                                                                                                                                                                                                                                                                                                                |
| 32,351  | 16,588                                              | 15,763                                                                                                              | 95.0%                                                                                                                                                                                                                                                                                                                                                                                                                                                    | 3,094                                                                                                                                                                                                                                                                                                                                                                                                                                                                                                                                                                                                     | 7,043                                                                                                                                                                                                                                                                                                                                                                                                                                                                                                                                                                                                                                                                                                  |
| 17,517  | 18,097                                              | (580)                                                                                                               | (3.2)%                                                                                                                                                                                                                                                                                                                                                                                                                                                   | 67,675                                                                                                                                                                                                                                                                                                                                                                                                                                                                                                                                                                                                    | 42,890                                                                                                                                                                                                                                                                                                                                                                                                                                                                                                                                                                                                                                                                                                 |
| -       | -                                                   | -                                                                                                                   | -                                                                                                                                                                                                                                                                                                                                                                                                                                                        | -                                                                                                                                                                                                                                                                                                                                                                                                                                                                                                                                                                                                         | -                                                                                                                                                                                                                                                                                                                                                                                                                                                                                                                                                                                                                                                                                                      |
| -       | -                                                   | -                                                                                                                   | -                                                                                                                                                                                                                                                                                                                                                                                                                                                        | -                                                                                                                                                                                                                                                                                                                                                                                                                                                                                                                                                                                                         | -                                                                                                                                                                                                                                                                                                                                                                                                                                                                                                                                                                                                                                                                                                      |
| 49,868  | 34,685                                              | 15,183                                                                                                              | 43.8%                                                                                                                                                                                                                                                                                                                                                                                                                                                    | 70,769                                                                                                                                                                                                                                                                                                                                                                                                                                                                                                                                                                                                    | 49,933                                                                                                                                                                                                                                                                                                                                                                                                                                                                                                                                                                                                                                                                                                 |
|         |                                                     |                                                                                                                     |                                                                                                                                                                                                                                                                                                                                                                                                                                                          |                                                                                                                                                                                                                                                                                                                                                                                                                                                                                                                                                                                                           |                                                                                                                                                                                                                                                                                                                                                                                                                                                                                                                                                                                                                                                                                                        |
| 36,977  | 44,732                                              | 7,755                                                                                                               | 17.3%                                                                                                                                                                                                                                                                                                                                                                                                                                                    | 172,752                                                                                                                                                                                                                                                                                                                                                                                                                                                                                                                                                                                                   | 175,040                                                                                                                                                                                                                                                                                                                                                                                                                                                                                                                                                                                                                                                                                                |
| 36,977  | 44,732                                              | 7,755                                                                                                               | 17.3%                                                                                                                                                                                                                                                                                                                                                                                                                                                    | 172,752                                                                                                                                                                                                                                                                                                                                                                                                                                                                                                                                                                                                   | 175,040                                                                                                                                                                                                                                                                                                                                                                                                                                                                                                                                                                                                                                                                                                |
|         | '000s 258,614 226,264 32,351 17,517 - 49,868 36,977 | Current Budget '000s '000s  258,614 258,447 226,264 241,859 32,351 16,588 17,517 18,097 49,868 34,685 36,977 44,732 | Actuals         Budget 9000s         Variance 9000s           '000s         '000s         '000s           258,614         258,447         167           226,264         241,859         15,595           32,351         16,588         15,763           17,517         18,097         (580)           -         -         -           -         -         -           49,868         34,685         15,183           36,977         44,732         7,755 | Actuals         Budget volument         Variance volument         Variance volument           '000s         '000s         '000s         %           258,614         258,447         167         0.1%           226,264         241,859         15,595         6.4%           32,351         16,588         15,763         95.0%           17,517         18,097         (580)         (3.2)%           -         -         -         -           -         -         -         -           49,868         34,685         15,183         43.8%           36,977         44,732         7,755         17.3% | Actuals         Budget 900s         Variance 1000s         Variance 1000s         Revised Budget 1000s           1000s         1000s         1000s         %         1000s           258,614         258,447         167         0.1%         640,858           226,264         241,859         15,595         6.4%         637,765           32,351         16,588         15,763         95.0%         3,094           17,517         18,097         (580)         (3.2)%         67,675           -         -         -         -         -           49,868         34,685         15,183         43.8%         70,769           36,977         44,732         7,755         17.3%         172,752 |

#### **Net Result**

- YTD net result (including capital revenues) as at 30 November 2021 was a surplus of \$49.9M compared to the budget surplus of \$34.7M.
- Council's YTD operating surplus (excluding capital revenue) was a surplus of \$32.4M compared to the budget surplus of \$16.6M.