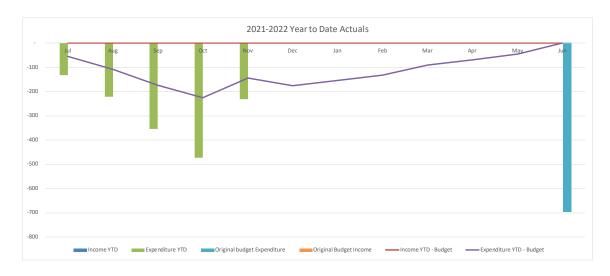

#### **Net Result**

- YTD net result (including capital revenues) as at 30 November 2021 was a surplus of \$49.9M compared to the budget surplus of \$34.7M.
- Council's YTD operating surplus (excluding capital revenue) was a surplus of \$32.4M compared to the budget surplus of \$16.6M.

### **Capital Expenditure**

As of 30 November, Council was working on 461 projects, 322 of which were in line with or under budget, totalling \$15.3M, offset by 139 projects over budget, totalling \$7.6M.