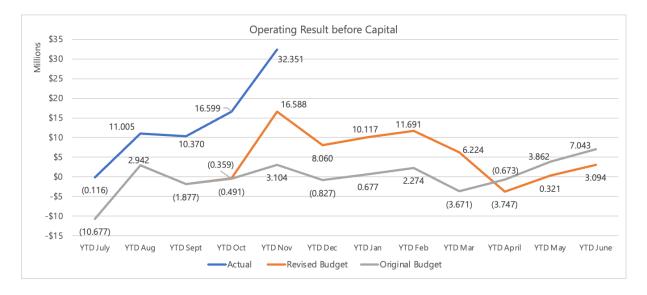

#### **Net Result**

- YTD net result (including capital revenues) as at 30 November 2021 was a surplus of \$49.9M compared to the budget surplus of \$34.7M.
- Council's YTD operating surplus (excluding capital revenue) was a surplus of \$32.4M compared to the budget surplus of \$16.6M.

### **Income and expense statement**

|                                                                   | CUR      | RENT MO           | NTH      |           | YEAR T            | O DATE   |                             |                     | FULL YEAR          | ₹         |
|-------------------------------------------------------------------|----------|-------------------|----------|-----------|-------------------|----------|-----------------------------|---------------------|--------------------|-----------|
|                                                                   | Actuals  | Revised<br>Budget | Variance | Actuals   | Revised<br>Budget | Variance | Last Year<br>YTD<br>Actuals | Last Year<br>Actual | Original<br>Budget | Budget    |
|                                                                   | \$'000   | \$'000            | \$'000   | \$'000    | \$'000            | \$'000   | \$'000                      | \$'000              | \$'000             | \$'000    |
| Operating Income                                                  |          |                   |          |           |                   |          |                             |                     |                    |           |
| Rates and Annual Charges                                          | (36,451) | (35,232)          | (1,219)  | (155,465) | (153,561)         | (1,904)  | (136,659)                   | (331,384)           | (361,871)          | (362,210) |
| User Charges and Fees                                             | (11,782) | (11,202)          | (581)    | (54,427)  | (55,690)          | 1,264    | (56,128)                    | (139,105)           | (140,269)          | (141,333) |
| Other Revenue                                                     | (1,363)  | (2,315)           | 952      | (4,868)   | (4,381)           | (486)    | (3,338)                     | (12,666)            | (9,196)            | (10,124)  |
| Interest                                                          | (486)    | (362)             | (124)    | (2,117)   | (1,809)           | (307)    | (2,275)                     | (5,598)             | (4,442)            | (4,442)   |
| Grants and Contributions                                          | (3,986)  | (3,076)           | (911)    | (10,786)  | (10,621)          | (165)    | (15,826)                    | (42,409)            | (49,491)           | (42,176)  |
| Gain on Disposal                                                  | -        | -                 | -        | -         | <del>-</del>      | -        | (882)                       | (2,609)             | -                  | -         |
| Other Income                                                      | (618)    | (256)             | (362)    | (3,004)   | (2,926)           | (78)     | (3,361)                     | (8,214)             | (8,056)            | (7,618)   |
| Internal Revenue                                                  | (5,699)  | 64                | (5,763)  | (27,949)  | (29,459)          | 1,510    | (34,675)                    | (74,557)            | (93,467)           | (72,955)  |
| Total Income attributable to<br>Operations                        | (60,386) | (52,379)          | (8,007)  | (258,614) | (258,447)         | (167)    | (253,144)                   | (616,542)           | (666,792)          | (640,858) |
| Operating Expenses                                                |          |                   |          |           |                   |          |                             |                     |                    |           |
| Employee Costs                                                    | 13,031   | 10,223            | (2,808)  | 63,833    | 67,127            | 3,294    | 85,125                      | 222,617             | 175,833            | 172,594   |
| Borrowing Costs                                                   | 1,070    | 995               | (75)     | 5,029     | 5,048             | 19       | 5,713                       | 16,414              | 17,471             | 12,689    |
| Materials and Services                                            | 12,949   | 12,979            | 29       | 58,588    | 66,680            | 8,092    | 70,890                      | 181,128             | 175,793            | 182,003   |
| Depreciation and Amortisation                                     | 10,381   | 5,822             | (4,559)  | 60,768    | 62,925            | 2,157    | 71,856                      | 162,303             | 177,106            | 170,021   |
| Other Expenses                                                    | 2,425    | 1,735             | (691)    | 13,530    | 13,820            | 289      | 14,162                      | 36,059              | 39,192             | 37,712    |
| Loss on Disposal                                                  | -        | -                 | -        | -         | -                 | -        | 206                         | 9,660               | -                  | -         |
| Internal Expenses                                                 | 4,778    | 3,679             | (1,099)  | 24,514    | 26,259            | 1,744    | 26,494                      | 59,051              | 74,354             | 62,746    |
| Overheads                                                         | 0        | 0                 |          | 0         | 0                 |          | 0                           | (0)                 | (0)                | 0         |
| Total Expenses attributable to Operations                         | 44,634   | 35,432            | (9,202)  | 226,264   | 241,859           | 15,595   | 274,446                     | 687,231             | 659,749            | 637,765   |
| Operating Result after<br>Overheads and before<br>Capital Amounts | 15,752   | 16,947            | (1,195)  | 32,351    | 16,588            | 15,763   | (21,303)                    | (70,689)            | 7,043              | 3,094     |
| Capital Grants                                                    | (4,200)  | (9,419)           | 5,219    | (11,452)  | (9,419)           | (2,033)  | (7,733)                     | (36,893)            | (8,445)            | (45,644)  |
| Capital Contributions                                             | (1,096)  | 2,804             | (3,899)  | (6,065)   | (8,678)           | 2,613    | (8,311)                     | (46,810)            | (34,445)           | (22,031)  |
| Grants and Contributions<br>Capital Received                      | (5,296)  | (6,615)           | 1,320    | (17,517)  | (18,097)          | 580      | (16,045)                    | (83,703)            | (42,890)           | (67,675)  |
| Net Operating Result                                              | 21,048   | 23,562            | (2,515)  | 49,868    | 34,685            | 15,183   | (5,258)                     | 13,014              | 49,933             | 70,769    |