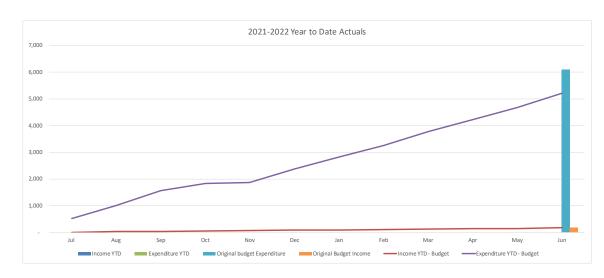

#### WATER & SEWER TRADING SUMMARY

| _                                      |         | YTD     |          |          |          |                       |
|----------------------------------------|---------|---------|----------|----------|----------|-----------------------|
|                                        |         | Current |          |          | Revised  | Original<br>Full Year |
|                                        | Actuals | Budget  | Variance | Variance | Budget   | Budget                |
|                                        | '000s   | '000s   | '000s    | %        | '000s    | '000s                 |
| Operating Revenue                      | 65,263  | 64,581  | 682      | 1.1%     | 151,540  | 151,540               |
| Operating Expense                      | 62,248  | 63,439  | 1,192    | 1.9%     | 164,309  | 163,175               |
| Operating Surplus/(Deficit)            | 3,015   | 1,141   | 1,874    | 164.2%   | (12,769) | (11,635)              |
| Capital Revenue                        | 3,409   | 4,709   | (1,300)  | (27.6)%  | 15,067   | 14,533                |
| Other Capital Income (Asset disposals) | -       | -       | -        | -        | -        | -                     |
| Capital Loss (asset write-off)         | -       | -       | -        | -        | -        | -                     |
| Net Result                             | 6,424   | 5,850   | 574      | 9.8%     | 2,298    | 2,898                 |
|                                        |         |         |          |          |          |                       |
| Work in Progress                       | 12,598  | 13,303  | 705      | 5.3%     | 62,026   | 65,358                |
| Total Capital Expenditure              | 12,598  | 13,303  | 705      | 5.3%     | 62,026   | 65,358                |