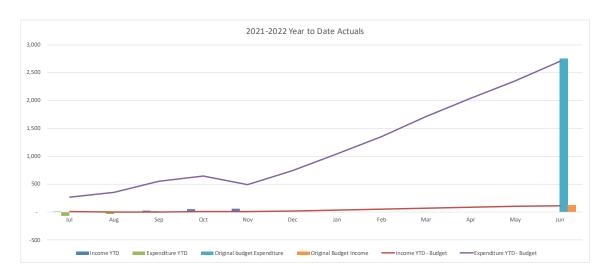

## **Consolidated Entity Summary Commentary**

#### **Net Result**

- YTD net result (including capital revenues) as at 30 November 2021 was a surplus of \$49.9M compared to the budget surplus of \$34.7M.
- Council's YTD operating surplus (excluding capital revenue) was a surplus of \$32.4M compared to the budget surplus of \$16.6M.