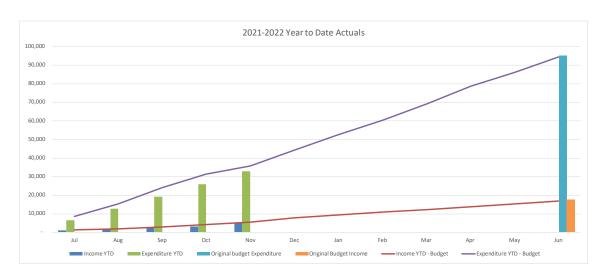

### **Capital Expenditure**

As of 30 November, Council was working on 461 projects, 322 of which were in line with or under budget, totalling \$15.3M, offset by 139 projects over budget, totalling \$7.6M.

The following sets out the factors contributing to significant variances in the year to date actual results compared to budget.