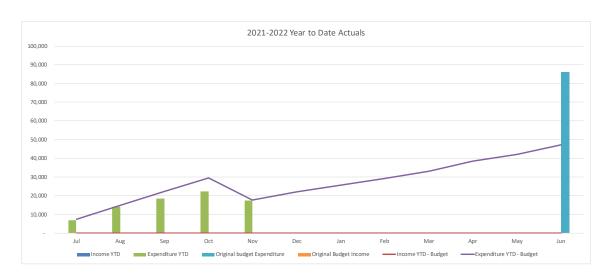

#### **Net Result**

- YTD net result (including capital revenues) as at 30 November 2021 was a surplus of \$49.9M compared to the budget surplus of \$34.7M.
- Council's YTD operating surplus (excluding capital revenue) was a surplus of \$32.4M compared to the budget surplus of \$16.6M.

### **Operating Revenue**

- \$0.4M YTD under budget
- Revenue was under budget for the following:
  - o Internal revenue \$1.5M
  - User charges and fees \$1.3M
  - o Capital grants and contributions \$0.6M
- Offset by increases in
  - o Rates and annual charges \$1.9M
  - o Other revenue \$0.6M
  - o Interest \$0.3M

### **Operating Expenses**

- \$15.6M YTD under budget
- Cost savings were achieved in all expenditure line items:
  - Employee costs \$3.3M
  - Materials and Services \$8.1M
  - Depreciation and Amortisation \$2.2M
  - o Other general expenditure \$0.3M
  - Internal expenses \$1.7M
  - Borrowing costs \$0.0M

### **Capital Expenditure**

As of 30 November, Council was working on 461 projects, 322 of which were in line with or under budget, totalling \$15.3M, offset by 139 projects over budget, totalling \$7.6M.