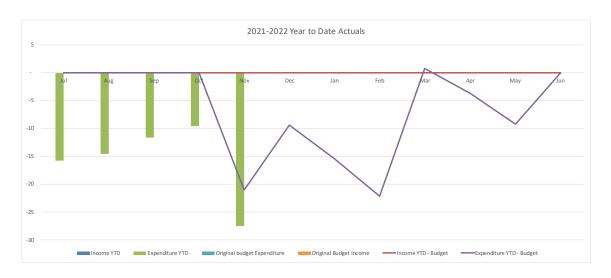

#### **CONSOLIDATED TRADING SUMMARY**

|         | YTD                                                 |                                                                                                                     |                                                                                                                                                                                                                                                                                                                                                                                                                                                          |                                                                                                                                                                                                                                                                                                                                                                                                                                                                                                                                                                                                           |                                                                                                                                                                                                                                                                                                                                                                                                                                                                                                                                                                                                                                                                                                        |
|---------|-----------------------------------------------------|---------------------------------------------------------------------------------------------------------------------|----------------------------------------------------------------------------------------------------------------------------------------------------------------------------------------------------------------------------------------------------------------------------------------------------------------------------------------------------------------------------------------------------------------------------------------------------------|-----------------------------------------------------------------------------------------------------------------------------------------------------------------------------------------------------------------------------------------------------------------------------------------------------------------------------------------------------------------------------------------------------------------------------------------------------------------------------------------------------------------------------------------------------------------------------------------------------------|--------------------------------------------------------------------------------------------------------------------------------------------------------------------------------------------------------------------------------------------------------------------------------------------------------------------------------------------------------------------------------------------------------------------------------------------------------------------------------------------------------------------------------------------------------------------------------------------------------------------------------------------------------------------------------------------------------|
|         | Current                                             |                                                                                                                     |                                                                                                                                                                                                                                                                                                                                                                                                                                                          | Revised                                                                                                                                                                                                                                                                                                                                                                                                                                                                                                                                                                                                   | Original<br>Full Year                                                                                                                                                                                                                                                                                                                                                                                                                                                                                                                                                                                                                                                                                  |
| Actuals | Budget                                              | Variance                                                                                                            | Variance                                                                                                                                                                                                                                                                                                                                                                                                                                                 | Budget                                                                                                                                                                                                                                                                                                                                                                                                                                                                                                                                                                                                    | Budget                                                                                                                                                                                                                                                                                                                                                                                                                                                                                                                                                                                                                                                                                                 |
| '000s   | '000s                                               | '000s                                                                                                               | %                                                                                                                                                                                                                                                                                                                                                                                                                                                        | '000s                                                                                                                                                                                                                                                                                                                                                                                                                                                                                                                                                                                                     | '000s                                                                                                                                                                                                                                                                                                                                                                                                                                                                                                                                                                                                                                                                                                  |
| 258,614 | 258,447                                             | 167                                                                                                                 | 0.1%                                                                                                                                                                                                                                                                                                                                                                                                                                                     | 640,858                                                                                                                                                                                                                                                                                                                                                                                                                                                                                                                                                                                                   | 666,792                                                                                                                                                                                                                                                                                                                                                                                                                                                                                                                                                                                                                                                                                                |
| 226,264 | 241,859                                             | 15,595                                                                                                              | 6.4%                                                                                                                                                                                                                                                                                                                                                                                                                                                     | 637,765                                                                                                                                                                                                                                                                                                                                                                                                                                                                                                                                                                                                   | 659,749                                                                                                                                                                                                                                                                                                                                                                                                                                                                                                                                                                                                                                                                                                |
| 32,351  | 16,588                                              | 15,763                                                                                                              | 95.0%                                                                                                                                                                                                                                                                                                                                                                                                                                                    | 3,094                                                                                                                                                                                                                                                                                                                                                                                                                                                                                                                                                                                                     | 7,043                                                                                                                                                                                                                                                                                                                                                                                                                                                                                                                                                                                                                                                                                                  |
| 17,517  | 18,097                                              | (580)                                                                                                               | (3.2)%                                                                                                                                                                                                                                                                                                                                                                                                                                                   | 67,675                                                                                                                                                                                                                                                                                                                                                                                                                                                                                                                                                                                                    | 42,890                                                                                                                                                                                                                                                                                                                                                                                                                                                                                                                                                                                                                                                                                                 |
| -       | -                                                   | -                                                                                                                   | -                                                                                                                                                                                                                                                                                                                                                                                                                                                        | -                                                                                                                                                                                                                                                                                                                                                                                                                                                                                                                                                                                                         | -                                                                                                                                                                                                                                                                                                                                                                                                                                                                                                                                                                                                                                                                                                      |
| -       | -                                                   | -                                                                                                                   | -                                                                                                                                                                                                                                                                                                                                                                                                                                                        | -                                                                                                                                                                                                                                                                                                                                                                                                                                                                                                                                                                                                         | -                                                                                                                                                                                                                                                                                                                                                                                                                                                                                                                                                                                                                                                                                                      |
| 49,868  | 34,685                                              | 15,183                                                                                                              | 43.8%                                                                                                                                                                                                                                                                                                                                                                                                                                                    | 70,769                                                                                                                                                                                                                                                                                                                                                                                                                                                                                                                                                                                                    | 49,933                                                                                                                                                                                                                                                                                                                                                                                                                                                                                                                                                                                                                                                                                                 |
|         |                                                     |                                                                                                                     |                                                                                                                                                                                                                                                                                                                                                                                                                                                          |                                                                                                                                                                                                                                                                                                                                                                                                                                                                                                                                                                                                           |                                                                                                                                                                                                                                                                                                                                                                                                                                                                                                                                                                                                                                                                                                        |
| 36,977  | 44,732                                              | 7,755                                                                                                               | 17.3%                                                                                                                                                                                                                                                                                                                                                                                                                                                    | 172,752                                                                                                                                                                                                                                                                                                                                                                                                                                                                                                                                                                                                   | 175,040                                                                                                                                                                                                                                                                                                                                                                                                                                                                                                                                                                                                                                                                                                |
| 36,977  | 44,732                                              | 7,755                                                                                                               | 17.3%                                                                                                                                                                                                                                                                                                                                                                                                                                                    | 172,752                                                                                                                                                                                                                                                                                                                                                                                                                                                                                                                                                                                                   | 175,040                                                                                                                                                                                                                                                                                                                                                                                                                                                                                                                                                                                                                                                                                                |
|         | '000s 258,614 226,264 32,351 17,517 - 49,868 36,977 | Current Budget '000s '000s  258,614 258,447 226,264 241,859 32,351 16,588 17,517 18,097 49,868 34,685 36,977 44,732 | Actuals         Budget 9000s         Variance 9000s           '000s         '000s         '000s           258,614         258,447         167           226,264         241,859         15,595           32,351         16,588         15,763           17,517         18,097         (580)           -         -         -           -         -         -           49,868         34,685         15,183           36,977         44,732         7,755 | Actuals         Budget volument         Variance volument         Variance volument           '000s         '000s         '000s         %           258,614         258,447         167         0.1%           226,264         241,859         15,595         6.4%           32,351         16,588         15,763         95.0%           17,517         18,097         (580)         (3.2)%           -         -         -         -           -         -         -         -           49,868         34,685         15,183         43.8%           36,977         44,732         7,755         17.3% | Actuals         Budget 900s         Variance 1000s         Variance 1000s         Revised Budget 1000s           1000s         1000s         1000s         %         1000s           258,614         258,447         167         0.1%         640,858           226,264         241,859         15,595         6.4%         637,765           32,351         16,588         15,763         95.0%         3,094           17,517         18,097         (580)         (3.2)%         67,675           -         -         -         -         -           49,868         34,685         15,183         43.8%         70,769           36,977         44,732         7,755         17.3%         172,752 |

#### **Net Result**

- YTD net result (including capital revenues) as at 30 November 2021 was a surplus of \$49.9M compared to the budget surplus of \$34.7M.
- Council's YTD operating surplus (excluding capital revenue) was a surplus of \$32.4M compared to the budget surplus of \$16.6M.