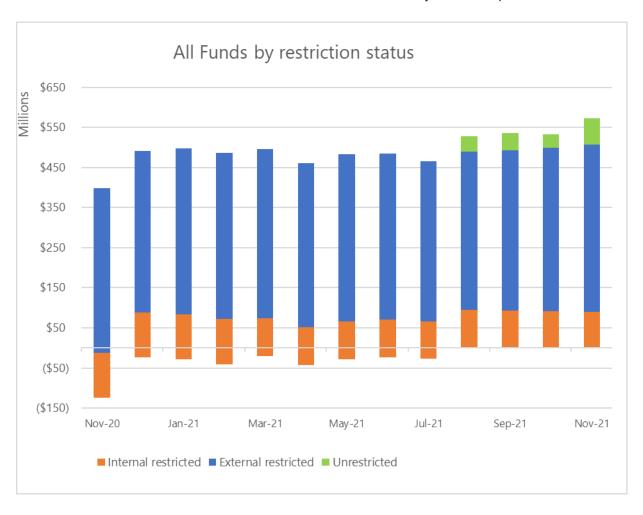

### **Restricted/Unrestricted Funds**

Council's cash and investment portfolio at 30 November 2021 is attributed across the Funds set out below and categorised as externally restricted, internally restricted, and unrestricted, as appropriate.

| Fund<br>\$'000               | General<br>Fund | Water<br>Fund | Sewer<br>Fund | Drainage<br>Fund | Waste<br>Fund |
|------------------------------|-----------------|---------------|---------------|------------------|---------------|
| External Restricted Funds    | \$182,523       | \$6,741       | \$21,772      | \$36,625         | \$94,639      |
| Internal Restricted<br>Funds | \$88,703        | \$1,026       | \$877         | \$55             | -             |
| Total Restricted<br>Funds    | \$271,226       | \$7,767       | \$22,649      | \$36,680         | \$94,639      |
| Unrestricted Funds           | \$48,541        | (\$6,376)     | \$116,300     | (\$36,349)       | \$16,794      |
| Total                        | \$319,767       | \$1,391       | \$138,949     | \$331            | \$111,433     |

Through external funding and rationalisation of internal restricted fund balances, the previously reported negative unrestricted general fund balance has progressively improved. In October 2021, the net balance of the unrestricted General fund and the negative balances in the water and drainage funds totalled \$(23.2M). At 30 November, this balance has improved to a net positive of \$5.8M, an improvement of \$29.0M. Forecasts show that a net negative balance will return temporarily as the cash received through rates and charges is consumed across each quarter.