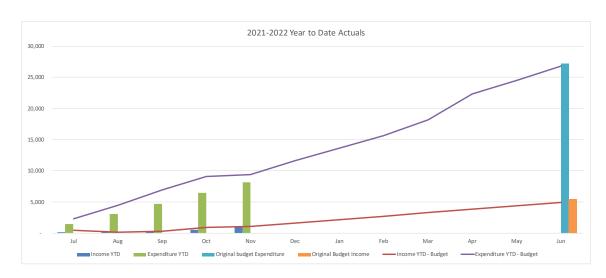

#### **CONSOLIDATED TRADING SUMMARY**

|         | YTD                                                 |                                                                                                                     |                                                                                                                                                                                                                                                                                                                                                                                                                                                          |                                                                                                                                                                                                                                                                                                                                                                                                                                                                                                                                                                                                           |                                                                                                                                                                                                                                                                                                                                                                                                                                                                                                                                                                                                                                                                                                        |
|---------|-----------------------------------------------------|---------------------------------------------------------------------------------------------------------------------|----------------------------------------------------------------------------------------------------------------------------------------------------------------------------------------------------------------------------------------------------------------------------------------------------------------------------------------------------------------------------------------------------------------------------------------------------------|-----------------------------------------------------------------------------------------------------------------------------------------------------------------------------------------------------------------------------------------------------------------------------------------------------------------------------------------------------------------------------------------------------------------------------------------------------------------------------------------------------------------------------------------------------------------------------------------------------------|--------------------------------------------------------------------------------------------------------------------------------------------------------------------------------------------------------------------------------------------------------------------------------------------------------------------------------------------------------------------------------------------------------------------------------------------------------------------------------------------------------------------------------------------------------------------------------------------------------------------------------------------------------------------------------------------------------|
|         | Current                                             |                                                                                                                     |                                                                                                                                                                                                                                                                                                                                                                                                                                                          | Revised                                                                                                                                                                                                                                                                                                                                                                                                                                                                                                                                                                                                   | Original<br>Full Year                                                                                                                                                                                                                                                                                                                                                                                                                                                                                                                                                                                                                                                                                  |
| Actuals | Budget                                              | Variance                                                                                                            | Variance                                                                                                                                                                                                                                                                                                                                                                                                                                                 | Budget                                                                                                                                                                                                                                                                                                                                                                                                                                                                                                                                                                                                    | Budget                                                                                                                                                                                                                                                                                                                                                                                                                                                                                                                                                                                                                                                                                                 |
| '000s   | '000s                                               | '000s                                                                                                               | %                                                                                                                                                                                                                                                                                                                                                                                                                                                        | '000s                                                                                                                                                                                                                                                                                                                                                                                                                                                                                                                                                                                                     | '000s                                                                                                                                                                                                                                                                                                                                                                                                                                                                                                                                                                                                                                                                                                  |
| 258,614 | 258,447                                             | 167                                                                                                                 | 0.1%                                                                                                                                                                                                                                                                                                                                                                                                                                                     | 640,858                                                                                                                                                                                                                                                                                                                                                                                                                                                                                                                                                                                                   | 666,792                                                                                                                                                                                                                                                                                                                                                                                                                                                                                                                                                                                                                                                                                                |
| 226,264 | 241,859                                             | 15,595                                                                                                              | 6.4%                                                                                                                                                                                                                                                                                                                                                                                                                                                     | 637,765                                                                                                                                                                                                                                                                                                                                                                                                                                                                                                                                                                                                   | 659,749                                                                                                                                                                                                                                                                                                                                                                                                                                                                                                                                                                                                                                                                                                |
| 32,351  | 16,588                                              | 15,763                                                                                                              | 95.0%                                                                                                                                                                                                                                                                                                                                                                                                                                                    | 3,094                                                                                                                                                                                                                                                                                                                                                                                                                                                                                                                                                                                                     | 7,043                                                                                                                                                                                                                                                                                                                                                                                                                                                                                                                                                                                                                                                                                                  |
| 17,517  | 18,097                                              | (580)                                                                                                               | (3.2)%                                                                                                                                                                                                                                                                                                                                                                                                                                                   | 67,675                                                                                                                                                                                                                                                                                                                                                                                                                                                                                                                                                                                                    | 42,890                                                                                                                                                                                                                                                                                                                                                                                                                                                                                                                                                                                                                                                                                                 |
| -       | -                                                   | -                                                                                                                   | -                                                                                                                                                                                                                                                                                                                                                                                                                                                        | -                                                                                                                                                                                                                                                                                                                                                                                                                                                                                                                                                                                                         | -                                                                                                                                                                                                                                                                                                                                                                                                                                                                                                                                                                                                                                                                                                      |
| -       | -                                                   | -                                                                                                                   | -                                                                                                                                                                                                                                                                                                                                                                                                                                                        | -                                                                                                                                                                                                                                                                                                                                                                                                                                                                                                                                                                                                         | -                                                                                                                                                                                                                                                                                                                                                                                                                                                                                                                                                                                                                                                                                                      |
| 49,868  | 34,685                                              | 15,183                                                                                                              | 43.8%                                                                                                                                                                                                                                                                                                                                                                                                                                                    | 70,769                                                                                                                                                                                                                                                                                                                                                                                                                                                                                                                                                                                                    | 49,933                                                                                                                                                                                                                                                                                                                                                                                                                                                                                                                                                                                                                                                                                                 |
|         |                                                     |                                                                                                                     |                                                                                                                                                                                                                                                                                                                                                                                                                                                          |                                                                                                                                                                                                                                                                                                                                                                                                                                                                                                                                                                                                           |                                                                                                                                                                                                                                                                                                                                                                                                                                                                                                                                                                                                                                                                                                        |
| 36,977  | 44,732                                              | 7,755                                                                                                               | 17.3%                                                                                                                                                                                                                                                                                                                                                                                                                                                    | 172,752                                                                                                                                                                                                                                                                                                                                                                                                                                                                                                                                                                                                   | 175,040                                                                                                                                                                                                                                                                                                                                                                                                                                                                                                                                                                                                                                                                                                |
| 36,977  | 44,732                                              | 7,755                                                                                                               | 17.3%                                                                                                                                                                                                                                                                                                                                                                                                                                                    | 172,752                                                                                                                                                                                                                                                                                                                                                                                                                                                                                                                                                                                                   | 175,040                                                                                                                                                                                                                                                                                                                                                                                                                                                                                                                                                                                                                                                                                                |
|         | '000s 258,614 226,264 32,351 17,517 - 49,868 36,977 | Current Budget '000s '000s  258,614 258,447 226,264 241,859 32,351 16,588 17,517 18,097 49,868 34,685 36,977 44,732 | Actuals         Budget 9000s         Variance 9000s           '000s         '000s         '000s           258,614         258,447         167           226,264         241,859         15,595           32,351         16,588         15,763           17,517         18,097         (580)           -         -         -           -         -         -           49,868         34,685         15,183           36,977         44,732         7,755 | Actuals         Budget volument         Variance volument         Variance volument           '000s         '000s         '000s         %           258,614         258,447         167         0.1%           226,264         241,859         15,595         6.4%           32,351         16,588         15,763         95.0%           17,517         18,097         (580)         (3.2)%           -         -         -         -           -         -         -         -           49,868         34,685         15,183         43.8%           36,977         44,732         7,755         17.3% | Actuals         Budget 900s         Variance 1000s         Variance 1000s         Revised Budget 1000s           1000s         1000s         1000s         %         1000s           258,614         258,447         167         0.1%         640,858           226,264         241,859         15,595         6.4%         637,765           32,351         16,588         15,763         95.0%         3,094           17,517         18,097         (580)         (3.2)%         67,675           -         -         -         -         -           49,868         34,685         15,183         43.8%         70,769           36,977         44,732         7,755         17.3%         172,752 |

#### **Net Result**

- YTD net result (including capital revenues) as at 30 November 2021 was a surplus of \$49.9M compared to the budget surplus of \$34.7M.
- Council's YTD operating surplus (excluding capital revenue) was a surplus of \$32.4M compared to the budget surplus of \$16.6M.