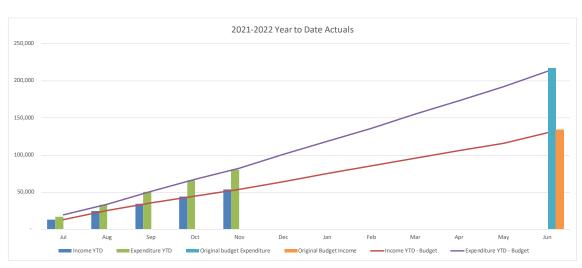

#### **Net Result**

- YTD net result (including capital revenues) as at 30 November 2021 was a surplus of \$49.9M compared to the budget surplus of \$34.7M.
- Council's YTD operating surplus (excluding capital revenue) was a surplus of \$32.4M compared to the budget surplus of \$16.6M.

### **Capital Expenditure**

As of 30 November, Council was working on 461 projects, 322 of which were in line with or under budget, totalling \$15.3M, offset by 139 projects over budget, totalling \$7.6M.