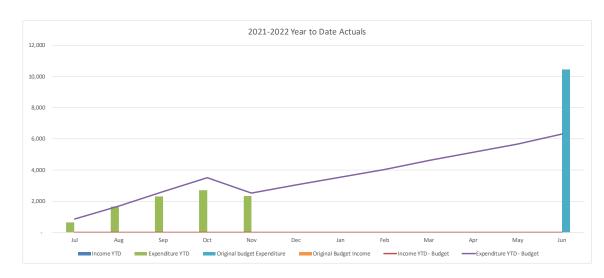

#### **Net Result**

- YTD net result (including capital revenues) as at 30 November 2021 was a surplus of \$49.9M compared to the budget surplus of \$34.7M.
- Council's YTD operating surplus (excluding capital revenue) was a surplus of \$32.4M compared to the budget surplus of \$16.6M.

### **Operating Revenue**

- \$0.4M YTD under budget
- Revenue was under budget for the following:
  - o Internal revenue \$1.5M
  - User charges and fees \$1.3M
  - o Capital grants and contributions \$0.6M
- Offset by increases in
  - o Rates and annual charges \$1.9M
  - o Other revenue \$0.6M
  - o Interest \$0.3M

### **Operating Expenses**

- \$15.6M YTD under budget
- Cost savings were achieved in all expenditure line items:
  - Employee costs \$3.3M
  - Materials and Services \$8.1M
  - Depreciation and Amortisation \$2.2M
  - o Other general expenditure \$0.3M
  - Internal expenses \$1.7M
  - Borrowing costs \$0.0M

### **Capital Expenditure**

As of 30 November, Council was working on 461 projects, 322 of which were in line with or under budget, totalling \$15.3M, offset by 139 projects over budget, totalling \$7.6M.