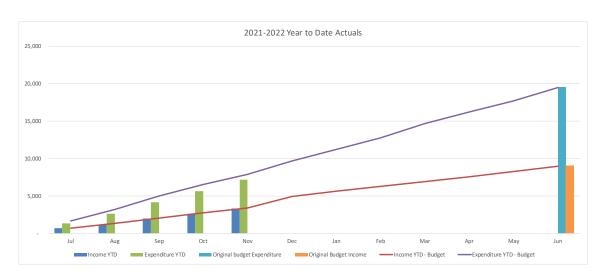

#### WATER & SEWER TRADING SUMMARY

| _                                      |         | YTD     |          |          |          |                       |
|----------------------------------------|---------|---------|----------|----------|----------|-----------------------|
|                                        |         | Current |          |          | Revised  | Original<br>Full Year |
|                                        | Actuals | Budget  | Variance | Variance | Budget   | Budget                |
|                                        | '000s   | '000s   | '000s    | %        | '000s    | '000s                 |
| Operating Revenue                      | 65,263  | 64,581  | 682      | 1.1%     | 151,540  | 151,540               |
| Operating Expense                      | 62,248  | 63,439  | 1,192    | 1.9%     | 164,309  | 163,175               |
| Operating Surplus/(Deficit)            | 3,015   | 1,141   | 1,874    | 164.2%   | (12,769) | (11,635)              |
| Capital Revenue                        | 3,409   | 4,709   | (1,300)  | (27.6)%  | 15,067   | 14,533                |
| Other Capital Income (Asset disposals) | -       | -       | -        | -        | -        | -                     |
| Capital Loss (asset write-off)         | -       | -       | -        | -        | -        | -                     |
| Net Result                             | 6,424   | 5,850   | 574      | 9.8%     | 2,298    | 2,898                 |
|                                        |         |         |          |          |          |                       |
| Work in Progress                       | 12,598  | 13,303  | 705      | 5.3%     | 62,026   | 65,358                |
| Total Capital Expenditure              | 12,598  | 13,303  | 705      | 5.3%     | 62,026   | 65,358                |