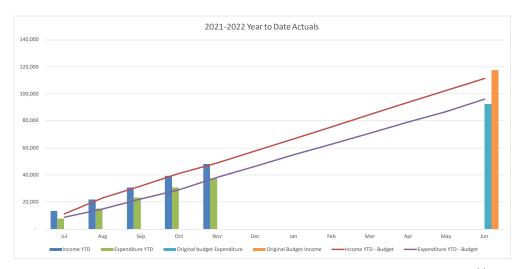

### **Summary Capital Expenditure by**

| Directorate                       |         | YT      | D        |          | Annual  |
|-----------------------------------|---------|---------|----------|----------|---------|
|                                   |         | Current |          |          | Revised |
|                                   | Actuals | Budget  | Variance |          | Budget  |
| Department                        | '000s   | '000s   | '000s    | Variance | '000s   |
| Community and Recreation Services | 3,119   | 4,443   | (1,324)  | (29.8%)  | 14,818  |
| Infrastructure Services           | 17,467  | 20,561  | (3,094)  | (15.0%)  | 69,717  |
| Water and Sewer                   | 12,598  | 13,303  | (705)    | (5.3%)   | 62,026  |
| Environment and Planning          | 442     | 719     | (277)    | (38.6%)  | 1,835   |
| Corporate Affairs                 | 3,352   | 5,707   | (2,355)  | (41.3%)  | 24,355  |
| Total Capital Expenditure         | 36,977  | 44,732  | (7,755)  | (17.3%)  | 172,752 |

### **Capital Expenditure**

As of 30 November, Council was working on 461 projects, 322 of which were in line with or under budget, totalling \$15.3M, offset by 139 projects over budget, totalling \$7.6M.