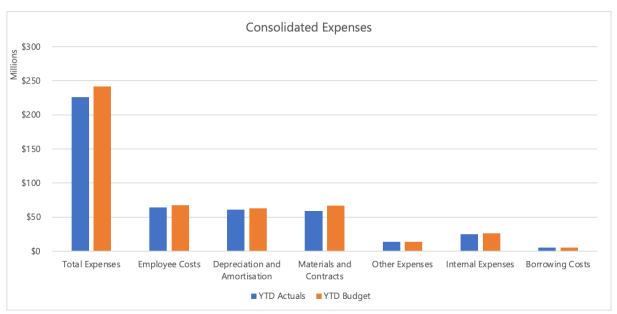

### **Operating Expenses**

- \$15.6M YTD under budget
- Cost savings were achieved in all expenditure line items:
  - Employee costs \$3.3M
  - Materials and Services \$8.1M
  - Depreciation and Amortisation \$2.2M
  - o Other general expenditure \$0.3M
  - Internal expenses \$1.7M
  - Borrowing costs \$0.0M

#### Materials and Services

Favourable variance of \$8.1M across materials, contract labour, consulting, and other expenses costs reflecting Council's focus on managing expenses in line with priorities.

### • Depreciation and Amortisation

Favourable variance of \$2.2M due to the timing of capitalising assets under construction, which has been deferred pending the finalisation of the 2020-21 financial statements audit.

#### Internal Expenses

Favourable variance of \$1.7M due to lower charges for plant and fleet (\$0.5M), electricity (\$0.5M), and facilities management (\$0.3M) and tipping (\$0.3M).

### **Income and expense statement**

|                                                                   | CUR      | RENT MO           | NTH      |           | YEAR T            | O DATE   |                             |                     | FULL YEAR          | ₹         |
|-------------------------------------------------------------------|----------|-------------------|----------|-----------|-------------------|----------|-----------------------------|---------------------|--------------------|-----------|
|                                                                   | Actuals  | Revised<br>Budget | Variance | Actuals   | Revised<br>Budget | Variance | Last Year<br>YTD<br>Actuals | Last Year<br>Actual | Original<br>Budget | Budget    |
|                                                                   | \$'000   | \$'000            | \$'000   | \$'000    | \$'000            | \$'000   | \$'000                      | \$'000              | \$'000             | \$'000    |
| Operating Income                                                  |          |                   |          |           |                   |          |                             |                     |                    |           |
| Rates and Annual Charges                                          | (36,451) | (35,232)          | (1,219)  | (155,465) | (153,561)         | (1,904)  | (136,659)                   | (331,384)           | (361,871)          | (362,210) |
| User Charges and Fees                                             | (11,782) | (11,202)          | (581)    | (54,427)  | (55,690)          | 1,264    | (56,128)                    | (139,105)           | (140,269)          | (141,333) |
| Other Revenue                                                     | (1,363)  | (2,315)           | 952      | (4,868)   | (4,381)           | (486)    | (3,338)                     | (12,666)            | (9,196)            | (10,124)  |
| Interest                                                          | (486)    | (362)             | (124)    | (2,117)   | (1,809)           | (307)    | (2,275)                     | (5,598)             | (4,442)            | (4,442)   |
| Grants and Contributions                                          | (3,986)  | (3,076)           | (911)    | (10,786)  | (10,621)          | (165)    | (15,826)                    | (42,409)            | (49,491)           | (42,176)  |
| Gain on Disposal                                                  | -        | -                 | -        | -         | <del>-</del>      | -        | (882)                       | (2,609)             | -                  | -         |
| Other Income                                                      | (618)    | (256)             | (362)    | (3,004)   | (2,926)           | (78)     | (3,361)                     | (8,214)             | (8,056)            | (7,618)   |
| Internal Revenue                                                  | (5,699)  | 64                | (5,763)  | (27,949)  | (29,459)          | 1,510    | (34,675)                    | (74,557)            | (93,467)           | (72,955)  |
| Total Income attributable to<br>Operations                        | (60,386) | (52,379)          | (8,007)  | (258,614) | (258,447)         | (167)    | (253,144)                   | (616,542)           | (666,792)          | (640,858) |
| Operating Expenses                                                |          |                   |          |           |                   |          |                             |                     |                    |           |
| Employee Costs                                                    | 13,031   | 10,223            | (2,808)  | 63,833    | 67,127            | 3,294    | 85,125                      | 222,617             | 175,833            | 172,594   |
| Borrowing Costs                                                   | 1,070    | 995               | (75)     | 5,029     | 5,048             | 19       | 5,713                       | 16,414              | 17,471             | 12,689    |
| Materials and Services                                            | 12,949   | 12,979            | 29       | 58,588    | 66,680            | 8,092    | 70,890                      | 181,128             | 175,793            | 182,003   |
| Depreciation and Amortisation                                     | 10,381   | 5,822             | (4,559)  | 60,768    | 62,925            | 2,157    | 71,856                      | 162,303             | 177,106            | 170,021   |
| Other Expenses                                                    | 2,425    | 1,735             | (691)    | 13,530    | 13,820            | 289      | 14,162                      | 36,059              | 39,192             | 37,712    |
| Loss on Disposal                                                  | -        | -                 | -        | -         | -                 | -        | 206                         | 9,660               | -                  | -         |
| Internal Expenses                                                 | 4,778    | 3,679             | (1,099)  | 24,514    | 26,259            | 1,744    | 26,494                      | 59,051              | 74,354             | 62,746    |
| Overheads                                                         | 0        | 0                 |          | 0         | 0                 |          | 0                           | (0)                 | (0)                | 0         |
| Total Expenses attributable to Operations                         | 44,634   | 35,432            | (9,202)  | 226,264   | 241,859           | 15,595   | 274,446                     | 687,231             | 659,749            | 637,765   |
| Operating Result after<br>Overheads and before<br>Capital Amounts | 15,752   | 16,947            | (1,195)  | 32,351    | 16,588            | 15,763   | (21,303)                    | (70,689)            | 7,043              | 3,094     |
| Capital Grants                                                    | (4,200)  | (9,419)           | 5,219    | (11,452)  | (9,419)           | (2,033)  | (7,733)                     | (36,893)            | (8,445)            | (45,644)  |
| Capital Contributions                                             | (1,096)  | 2,804             | (3,899)  | (6,065)   | (8,678)           | 2,613    | (8,311)                     | (46,810)            | (34,445)           | (22,031)  |
| Grants and Contributions<br>Capital Received                      | (5,296)  | (6,615)           | 1,320    | (17,517)  | (18,097)          | 580      | (16,045)                    | (83,703)            | (42,890)           | (67,675)  |
| Net Operating Result                                              | 21,048   | 23,562            | (2,515)  | 49,868    | 34,685            | 15,183   | (5,258)                     | 13,014              | 49,933             | 70,769    |