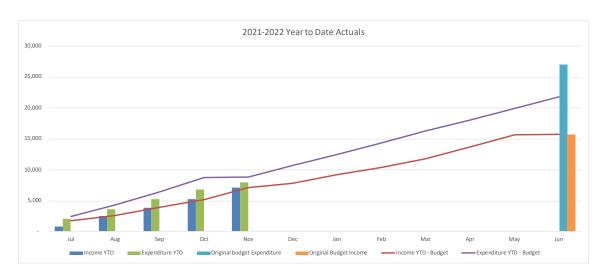

#### **Net Result**

- YTD net result (including capital revenues) as at 30 November 2021 was a surplus of \$49.9M compared to the budget surplus of \$34.7M.
- Council's YTD operating surplus (excluding capital revenue) was a surplus of \$32.4M compared to the budget surplus of \$16.6M.

### **Capital Expenditure**

As of 30 November, Council was working on 461 projects, 322 of which were in line with or under budget, totalling \$15.3M, offset by 139 projects over budget, totalling \$7.6M.