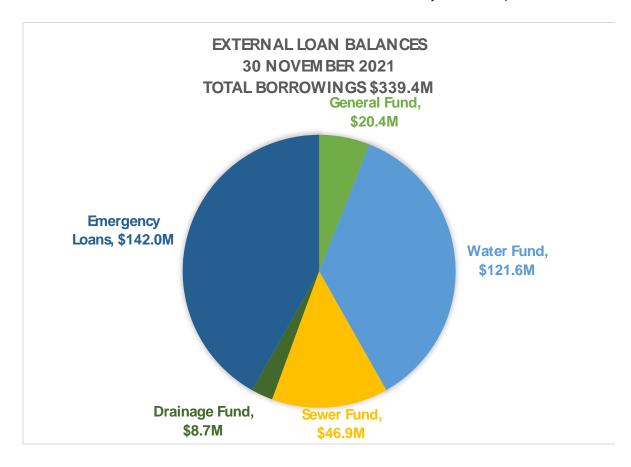

External borrowings total \$339.4M at the end of the period and are categorised in the graph below.