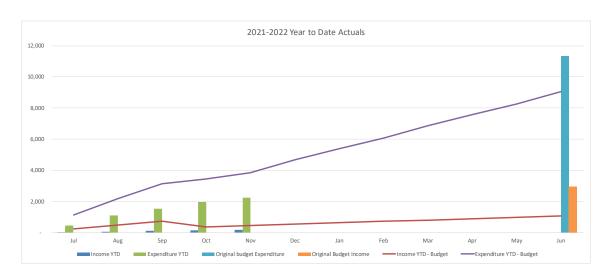

#### WATER & SEWER TRADING SUMMARY

| _                                      |         | YTD     |          |          |          |                       |
|----------------------------------------|---------|---------|----------|----------|----------|-----------------------|
|                                        |         | Current |          |          | Revised  | Original<br>Full Year |
|                                        | Actuals | Budget  | Variance | Variance | Budget   | Budget                |
|                                        | '000s   | '000s   | '000s    | %        | '000s    | '000s                 |
| Operating Revenue                      | 65,263  | 64,581  | 682      | 1.1%     | 151,540  | 151,540               |
| Operating Expense                      | 62,248  | 63,439  | 1,192    | 1.9%     | 164,309  | 163,175               |
| Operating Surplus/(Deficit)            | 3,015   | 1,141   | 1,874    | 164.2%   | (12,769) | (11,635)              |
| Capital Revenue                        | 3,409   | 4,709   | (1,300)  | (27.6)%  | 15,067   | 14,533                |
| Other Capital Income (Asset disposals) | -       | -       | -        | -        | -        | -                     |
| Capital Loss (asset write-off)         | -       | -       | -        | -        | -        | -                     |
| Net Result                             | 6,424   | 5,850   | 574      | 9.8%     | 2,298    | 2,898                 |
|                                        |         |         |          |          |          |                       |
| Work in Progress                       | 12,598  | 13,303  | 705      | 5.3%     | 62,026   | 65,358                |
| Total Capital Expenditure              | 12,598  | 13,303  | 705      | 5.3%     | 62,026   | 65,358                |