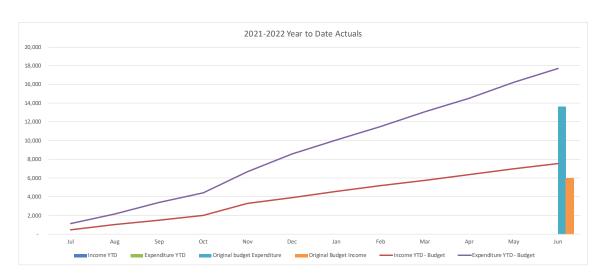

#### **CONSOLIDATED TRADING SUMMARY**

|         | YTD                                                 |                                                                                                                     |                                                                                                                                                                                                                                                                                                                                                                                                                                                          |                                                                                                                                                                                                                                                                                                                                                                                                                                                                                                                                                                                                           |                                                                                                                                                                                                                                                                                                                                                                                                                                                                                                                                                                                                                                                                                                        |
|---------|-----------------------------------------------------|---------------------------------------------------------------------------------------------------------------------|----------------------------------------------------------------------------------------------------------------------------------------------------------------------------------------------------------------------------------------------------------------------------------------------------------------------------------------------------------------------------------------------------------------------------------------------------------|-----------------------------------------------------------------------------------------------------------------------------------------------------------------------------------------------------------------------------------------------------------------------------------------------------------------------------------------------------------------------------------------------------------------------------------------------------------------------------------------------------------------------------------------------------------------------------------------------------------|--------------------------------------------------------------------------------------------------------------------------------------------------------------------------------------------------------------------------------------------------------------------------------------------------------------------------------------------------------------------------------------------------------------------------------------------------------------------------------------------------------------------------------------------------------------------------------------------------------------------------------------------------------------------------------------------------------|
|         | Current                                             |                                                                                                                     |                                                                                                                                                                                                                                                                                                                                                                                                                                                          | Revised                                                                                                                                                                                                                                                                                                                                                                                                                                                                                                                                                                                                   | Original<br>Full Year                                                                                                                                                                                                                                                                                                                                                                                                                                                                                                                                                                                                                                                                                  |
| Actuals | Budget                                              | Variance                                                                                                            | Variance                                                                                                                                                                                                                                                                                                                                                                                                                                                 | Budget                                                                                                                                                                                                                                                                                                                                                                                                                                                                                                                                                                                                    | Budget                                                                                                                                                                                                                                                                                                                                                                                                                                                                                                                                                                                                                                                                                                 |
| '000s   | '000s                                               | '000s                                                                                                               | %                                                                                                                                                                                                                                                                                                                                                                                                                                                        | '000s                                                                                                                                                                                                                                                                                                                                                                                                                                                                                                                                                                                                     | '000s                                                                                                                                                                                                                                                                                                                                                                                                                                                                                                                                                                                                                                                                                                  |
| 258,614 | 258,447                                             | 167                                                                                                                 | 0.1%                                                                                                                                                                                                                                                                                                                                                                                                                                                     | 640,858                                                                                                                                                                                                                                                                                                                                                                                                                                                                                                                                                                                                   | 666,792                                                                                                                                                                                                                                                                                                                                                                                                                                                                                                                                                                                                                                                                                                |
| 226,264 | 241,859                                             | 15,595                                                                                                              | 6.4%                                                                                                                                                                                                                                                                                                                                                                                                                                                     | 637,765                                                                                                                                                                                                                                                                                                                                                                                                                                                                                                                                                                                                   | 659,749                                                                                                                                                                                                                                                                                                                                                                                                                                                                                                                                                                                                                                                                                                |
| 32,351  | 16,588                                              | 15,763                                                                                                              | 95.0%                                                                                                                                                                                                                                                                                                                                                                                                                                                    | 3,094                                                                                                                                                                                                                                                                                                                                                                                                                                                                                                                                                                                                     | 7,043                                                                                                                                                                                                                                                                                                                                                                                                                                                                                                                                                                                                                                                                                                  |
| 17,517  | 18,097                                              | (580)                                                                                                               | (3.2)%                                                                                                                                                                                                                                                                                                                                                                                                                                                   | 67,675                                                                                                                                                                                                                                                                                                                                                                                                                                                                                                                                                                                                    | 42,890                                                                                                                                                                                                                                                                                                                                                                                                                                                                                                                                                                                                                                                                                                 |
| -       | -                                                   | -                                                                                                                   | -                                                                                                                                                                                                                                                                                                                                                                                                                                                        | -                                                                                                                                                                                                                                                                                                                                                                                                                                                                                                                                                                                                         | -                                                                                                                                                                                                                                                                                                                                                                                                                                                                                                                                                                                                                                                                                                      |
| -       | -                                                   | -                                                                                                                   | -                                                                                                                                                                                                                                                                                                                                                                                                                                                        | -                                                                                                                                                                                                                                                                                                                                                                                                                                                                                                                                                                                                         | -                                                                                                                                                                                                                                                                                                                                                                                                                                                                                                                                                                                                                                                                                                      |
| 49,868  | 34,685                                              | 15,183                                                                                                              | 43.8%                                                                                                                                                                                                                                                                                                                                                                                                                                                    | 70,769                                                                                                                                                                                                                                                                                                                                                                                                                                                                                                                                                                                                    | 49,933                                                                                                                                                                                                                                                                                                                                                                                                                                                                                                                                                                                                                                                                                                 |
|         |                                                     |                                                                                                                     |                                                                                                                                                                                                                                                                                                                                                                                                                                                          |                                                                                                                                                                                                                                                                                                                                                                                                                                                                                                                                                                                                           |                                                                                                                                                                                                                                                                                                                                                                                                                                                                                                                                                                                                                                                                                                        |
| 36,977  | 44,732                                              | 7,755                                                                                                               | 17.3%                                                                                                                                                                                                                                                                                                                                                                                                                                                    | 172,752                                                                                                                                                                                                                                                                                                                                                                                                                                                                                                                                                                                                   | 175,040                                                                                                                                                                                                                                                                                                                                                                                                                                                                                                                                                                                                                                                                                                |
| 36,977  | 44,732                                              | 7,755                                                                                                               | 17.3%                                                                                                                                                                                                                                                                                                                                                                                                                                                    | 172,752                                                                                                                                                                                                                                                                                                                                                                                                                                                                                                                                                                                                   | 175,040                                                                                                                                                                                                                                                                                                                                                                                                                                                                                                                                                                                                                                                                                                |
|         | '000s 258,614 226,264 32,351 17,517 - 49,868 36,977 | Current Budget '000s '000s  258,614 258,447 226,264 241,859 32,351 16,588 17,517 18,097 49,868 34,685 36,977 44,732 | Actuals         Budget 9000s         Variance 9000s           '000s         '000s         '000s           258,614         258,447         167           226,264         241,859         15,595           32,351         16,588         15,763           17,517         18,097         (580)           -         -         -           -         -         -           49,868         34,685         15,183           36,977         44,732         7,755 | Actuals         Budget volument         Variance volument         Variance volument           '000s         '000s         '000s         %           258,614         258,447         167         0.1%           226,264         241,859         15,595         6.4%           32,351         16,588         15,763         95.0%           17,517         18,097         (580)         (3.2)%           -         -         -         -           -         -         -         -           49,868         34,685         15,183         43.8%           36,977         44,732         7,755         17.3% | Actuals         Budget 900s         Variance 1000s         Variance 1000s         Revised Budget 1000s           1000s         1000s         1000s         %         1000s           258,614         258,447         167         0.1%         640,858           226,264         241,859         15,595         6.4%         637,765           32,351         16,588         15,763         95.0%         3,094           17,517         18,097         (580)         (3.2)%         67,675           -         -         -         -         -           49,868         34,685         15,183         43.8%         70,769           36,977         44,732         7,755         17.3%         172,752 |

#### **Net Result**

- YTD net result (including capital revenues) as at 30 November 2021 was a surplus of \$49.9M compared to the budget surplus of \$34.7M.
- Council's YTD operating surplus (excluding capital revenue) was a surplus of \$32.4M compared to the budget surplus of \$16.6M.