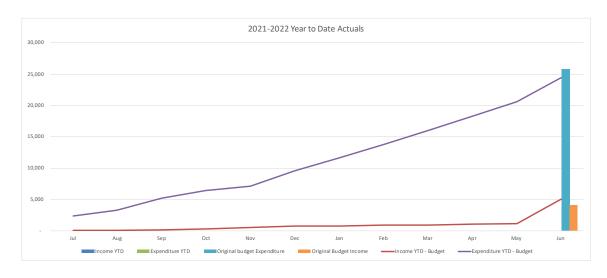

#### **GENERAL, DRAINAGE & WASTE TRADING SUMMARY**

| _                                      |         | YTD               |              |          |                   |                                 |
|----------------------------------------|---------|-------------------|--------------|----------|-------------------|---------------------------------|
|                                        | Actuals | Current<br>Budget | Variance     | Variance | Revised<br>Budget | Original<br>Full Year<br>Budget |
| _                                      | '000s   | '000s             | '000s        | <u>%</u> | '000s             | '000s                           |
| Operating Revenue                      | 193,352 | 193,866           | (515)        | (0.3)%   | 489,318           | 515,252                         |
| Operating Expense                      | 164,016 | 178,420           | 14,404       | 8.1%     | 473,455           | 496,574                         |
| Operating Surplus/(Deficit)            | 29,336  | 15,447            | 13,889       | 89.9%    | 15,863            | 18,678                          |
| Capital Revenue                        | 14,108  | 13,388            | 720          | 5.4%     | 52,608            | 28,357                          |
| Other Capital Income (Asset disposals) | -       | -                 | -            | -        | -                 | -                               |
| Capital Loss (asset write-off)         | -       | -                 | <del>-</del> | -        | -                 | _                               |
| Net Result                             | 43,444  | 28,835            | 14,609       | 50.7%    | 68,471            | 47,035                          |
|                                        |         |                   |              |          |                   |                                 |
| Work in Progress                       | 24,379  | 31,429            | 7,050        | 22.4%    | 110,726           | 109,682                         |
| Total Capital Expenditure              | 24,379  | 31,429            | 7,050        | 22.4%    | 110,726           | 109,682                         |
|                                        |         |                   |              |          |                   |                                 |