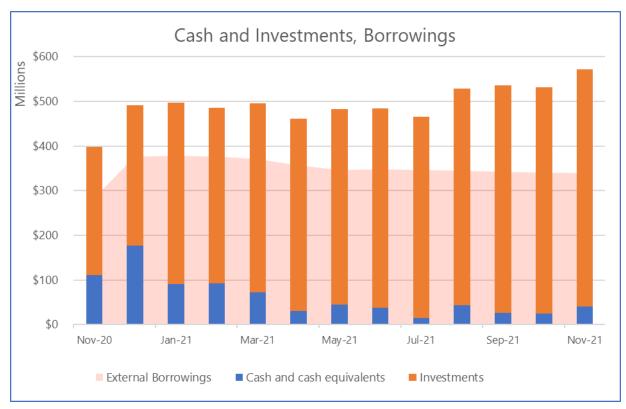

### **Cash, Investments and Borrowings**

The Cash balance at 30 November was \$531.6M, representing an increase of \$24.4M from 31 October. Normal cash inflows were adequate to meet Council's expenditure.

Total cash and investments at the end of the period was \$571.9M, which is \$42.9M favourable to forecast.

The latest forecast for the full 2022 financial year shows net inflows from operating activities of \$240.4M, which is \$27.7M favourable to the original forecast. Net inflows frow all activities for 2022 are forecast to be \$48.3M, which is \$50.2M favourable to the original budget.

Total cash and investments at 30 June 2022 are forecast to be \$532.7M, which is \$50.2M favourable to the original budget.

|                                                                            |         | YTD      |          | Financial ye | ar 2022  |
|----------------------------------------------------------------------------|---------|----------|----------|--------------|----------|
| _                                                                          |         |          |          |              | Original |
|                                                                            | Actual  | Forecast | Variance | Forecast     | budget   |
| Receipts from operating activities (incl capital grants and contributions) | 319.2   | 299.1    | 20.0     | 740.8        | 730.2    |
| Payments for operating activities                                          | (195.1) | (206.4)  | 11.2     | (500.4)      | (517.5)  |
| Net operating inflows                                                      | 124.0   | 92.8     | 31.3     | 240.4        | 212.7    |
| Payments for capital projects                                              | (35.9)  | (46.7)   | 10.8     | (172.5)      | (175.0)  |
| Proceeds from asset sales                                                  | 7.1     | 6.3      | 0.8      | 7.1          | -        |
| Net investing outflows                                                     | (28.8)  | (40.4)   | 11.6     | (165.3)      | (175.0)  |
| Proceeds from borrowings                                                   | =       | -        | -        | 12.8         | 1.7      |
| Repayment of borrowings                                                    | (7.8)   | (7.8)    | 0.0      | (39.5)       | (41.2)   |
| Net financing outflows                                                     | (7.8)   | (7.8)    | 0.0      | (26.8)       | (39.5)   |
| Net inflows from all activities                                            | 87.5    | 44.6     | 42.9     | 48.3         | (1.9)    |
| Cash and investments at 1 Jul 2021                                         | 484.4   | 484.4    | -        | 484.4        | 484.4    |
| Closing cash and investments                                               | 571.9   | 529.0    | 42.9     | 532.7        | 482.5    |
| Represented by:                                                            |         |          |          |              |          |
| Externally restricted                                                      | 342.3   | 331.3    | 11.0     | 333.3        | 336.3    |
| Internally restricted                                                      | 90.7    | 92.1     | (1.4)    | 90.7         | 92.9     |
| Unrestricted                                                               | 138.9   | 105.6    | 33.3     | 108.8        | 53.4     |
| Total cash and investments                                                 | 571.9   | 529.0    | 42.9     | 532.7        | 482.5    |