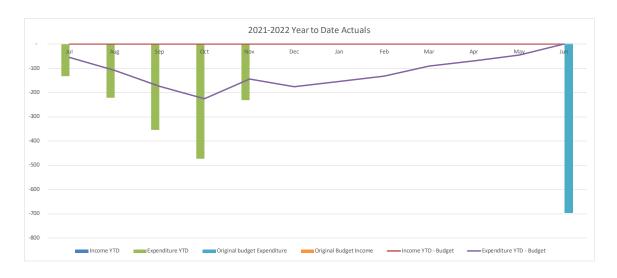

### **Capital Expenditure**

As of 30 November, Council was working on 461 projects, 322 of which were in line with or under budget, totalling \$15.3M, offset by 139 projects over budget, totalling \$7.6M.

The following sets out the factors contributing to significant variances in the year to date actual results compared to budget.