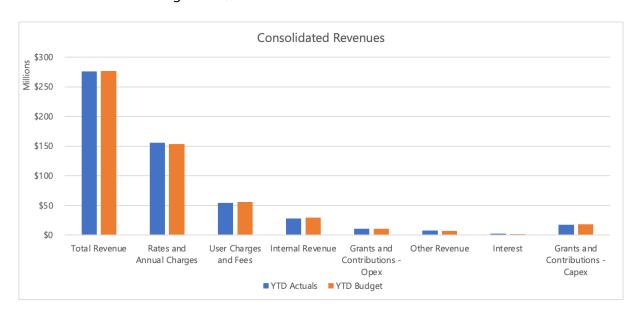

### **Operating Revenue**

- \$0.4M YTD under budget
- Revenue was under budget for the following:
  - o Internal revenue \$1.5M
  - User charges and fees \$1.3M
  - o Capital grants and contributions \$0.6M
- Offset by increases in
  - o Rates and annual charges \$1.9M
  - o Other revenue \$0.6M
  - o Interest \$0.3M

Operating grants and contributions \$0.2M

### **Income and expense statement**

|                                                                   | CUR      | RENT MO           | NTH      |           | YEAR T            | O DATE   |                             |                     | FULL YEAR          | ₹         |
|-------------------------------------------------------------------|----------|-------------------|----------|-----------|-------------------|----------|-----------------------------|---------------------|--------------------|-----------|
|                                                                   | Actuals  | Revised<br>Budget | Variance | Actuals   | Revised<br>Budget | Variance | Last Year<br>YTD<br>Actuals | Last Year<br>Actual | Original<br>Budget | Budget    |
|                                                                   | \$'000   | \$'000            | \$'000   | \$'000    | \$'000            | \$'000   | \$'000                      | \$'000              | \$'000             | \$'000    |
| Operating Income                                                  |          |                   |          |           |                   |          |                             |                     |                    |           |
| Rates and Annual Charges                                          | (36,451) | (35,232)          | (1,219)  | (155,465) | (153,561)         | (1,904)  | (136,659)                   | (331,384)           | (361,871)          | (362,210) |
| User Charges and Fees                                             | (11,782) | (11,202)          | (581)    | (54,427)  | (55,690)          | 1,264    | (56,128)                    | (139,105)           | (140,269)          | (141,333) |
| Other Revenue                                                     | (1,363)  | (2,315)           | 952      | (4,868)   | (4,381)           | (486)    | (3,338)                     | (12,666)            | (9,196)            | (10,124)  |
| Interest                                                          | (486)    | (362)             | (124)    | (2,117)   | (1,809)           | (307)    | (2,275)                     | (5,598)             | (4,442)            | (4,442)   |
| Grants and Contributions                                          | (3,986)  | (3,076)           | (911)    | (10,786)  | (10,621)          | (165)    | (15,826)                    | (42,409)            | (49,491)           | (42,176)  |
| Gain on Disposal                                                  | -        | -                 | -        | -         | <del>-</del>      | -        | (882)                       | (2,609)             | -                  | -         |
| Other Income                                                      | (618)    | (256)             | (362)    | (3,004)   | (2,926)           | (78)     | (3,361)                     | (8,214)             | (8,056)            | (7,618)   |
| Internal Revenue                                                  | (5,699)  | 64                | (5,763)  | (27,949)  | (29,459)          | 1,510    | (34,675)                    | (74,557)            | (93,467)           | (72,955)  |
| Total Income attributable to<br>Operations                        | (60,386) | (52,379)          | (8,007)  | (258,614) | (258,447)         | (167)    | (253,144)                   | (616,542)           | (666,792)          | (640,858) |
| Operating Expenses                                                |          |                   |          |           |                   |          |                             |                     |                    |           |
| Employee Costs                                                    | 13,031   | 10,223            | (2,808)  | 63,833    | 67,127            | 3,294    | 85,125                      | 222,617             | 175,833            | 172,594   |
| Borrowing Costs                                                   | 1,070    | 995               | (75)     | 5,029     | 5,048             | 19       | 5,713                       | 16,414              | 17,471             | 12,689    |
| Materials and Services                                            | 12,949   | 12,979            | 29       | 58,588    | 66,680            | 8,092    | 70,890                      | 181,128             | 175,793            | 182,003   |
| Depreciation and Amortisation                                     | 10,381   | 5,822             | (4,559)  | 60,768    | 62,925            | 2,157    | 71,856                      | 162,303             | 177,106            | 170,021   |
| Other Expenses                                                    | 2,425    | 1,735             | (691)    | 13,530    | 13,820            | 289      | 14,162                      | 36,059              | 39,192             | 37,712    |
| Loss on Disposal                                                  | -        | -                 | -        | -         | -                 | -        | 206                         | 9,660               | -                  | -         |
| Internal Expenses                                                 | 4,778    | 3,679             | (1,099)  | 24,514    | 26,259            | 1,744    | 26,494                      | 59,051              | 74,354             | 62,746    |
| Overheads                                                         | 0        | 0                 |          | 0         | 0                 |          | 0                           | (0)                 | (0)                | 0         |
| Total Expenses attributable to Operations                         | 44,634   | 35,432            | (9,202)  | 226,264   | 241,859           | 15,595   | 274,446                     | 687,231             | 659,749            | 637,765   |
| Operating Result after<br>Overheads and before<br>Capital Amounts | 15,752   | 16,947            | (1,195)  | 32,351    | 16,588            | 15,763   | (21,303)                    | (70,689)            | 7,043              | 3,094     |
| Capital Grants                                                    | (4,200)  | (9,419)           | 5,219    | (11,452)  | (9,419)           | (2,033)  | (7,733)                     | (36,893)            | (8,445)            | (45,644)  |
| Capital Contributions                                             | (1,096)  | 2,804             | (3,899)  | (6,065)   | (8,678)           | 2,613    | (8,311)                     | (46,810)            | (34,445)           | (22,031)  |
| Grants and Contributions<br>Capital Received                      | (5,296)  | (6,615)           | 1,320    | (17,517)  | (18,097)          | 580      | (16,045)                    | (83,703)            | (42,890)           | (67,675)  |
| Net Operating Result                                              | 21,048   | 23,562            | (2,515)  | 49,868    | 34,685            | 15,183   | (5,258)                     | 13,014              | 49,933             | 70,769    |