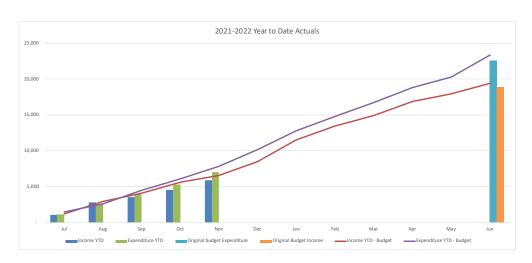

### **Capital Expenditure**

As of 30 November, Council was working on 461 projects, 322 of which were in line with or under budget, totalling \$15.3M, offset by 139 projects over budget, totalling \$7.6M.

### **Summary Capital Expenditure by**

| Directorate                       |         | YT      | D        |          | Annual  |
|-----------------------------------|---------|---------|----------|----------|---------|
|                                   |         | Current |          |          | Revised |
|                                   | Actuals | Budget  | Variance |          | Budget  |
| Department                        | '000s   | '000s   | '000s    | Variance | '000s   |
| Community and Recreation Services | 3,119   | 4,443   | (1,324)  | (29.8%)  | 14,818  |
| Infrastructure Services           | 17,467  | 20,561  | (3,094)  | (15.0%)  | 69,717  |
| Water and Sewer                   | 12,598  | 13,303  | (705)    | (5.3%)   | 62,026  |
| Environment and Planning          | 442     | 719     | (277)    | (38.6%)  | 1,835   |
| Corporate Affairs                 | 3,352   | 5,707   | (2,355)  | (41.3%)  | 24,355  |
| Total Capital Expenditure         | 36,977  | 44,732  | (7,755)  | (17.3%)  | 172,752 |