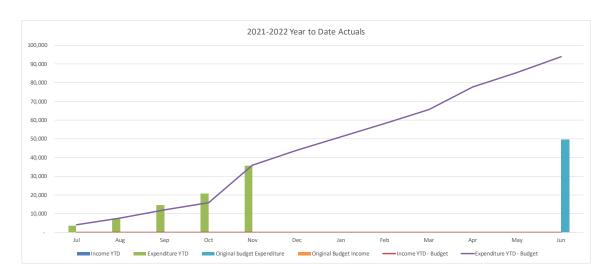

#### **Net Result**

- YTD net result (including capital revenues) as at 30 November 2021 was a surplus of \$49.9M compared to the budget surplus of \$34.7M.
- Council's YTD operating surplus (excluding capital revenue) was a surplus of \$32.4M compared to the budget surplus of \$16.6M.

### **Operating Revenue**

- \$0.4M YTD under budget
- Revenue was under budget for the following:
  - o Internal revenue \$1.5M
  - User charges and fees \$1.3M
  - o Capital grants and contributions \$0.6M
- Offset by increases in
  - o Rates and annual charges \$1.9M
  - o Other revenue \$0.6M
  - o Interest \$0.3M

### **Operating Expenses**

- \$15.6M YTD under budget
- Cost savings were achieved in all expenditure line items:
  - Employee costs \$3.3M
  - Materials and Services \$8.1M
  - Depreciation and Amortisation \$2.2M
  - o Other general expenditure \$0.3M
  - Internal expenses \$1.7M
  - Borrowing costs \$0.0M

### **Capital Expenditure**

As of 30 November, Council was working on 461 projects, 322 of which were in line with or under budget, totalling \$15.3M, offset by 139 projects over budget, totalling \$7.6M.