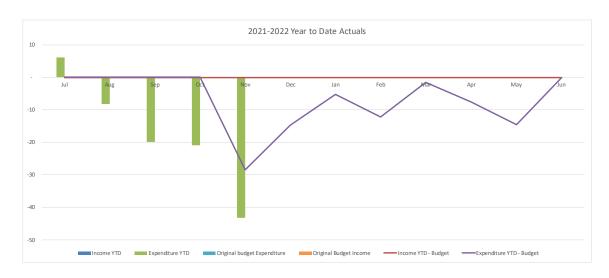

### **Capital Expenditure**

As of 30 November, Council was working on 461 projects, 322 of which were in line with or under budget, totalling \$15.3M, offset by 139 projects over budget, totalling \$7.6M.

The following sets out the factors contributing to significant variances in the year to date actual results compared to budget.