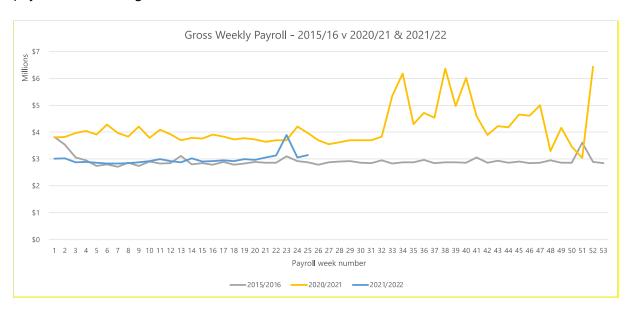

### Employee Costs

Favourable variance of \$3.3M principally due to vacant roles (within the General Fund). The graph below shows gross weekly payroll for the current financial year, last financial year, and for the financial year prior to amalgamation (2015-2016). The graph shows a 20% to 25% reduction on last financial year as a result of the organisational restructure and voluntary redundancies that occurred during March and April 2021. As a result, employee costs are comparable to those prior to amalgamation in nominal terms, and lower in real terms (that is, when taking CPI movements since 2016 into account). The one-off uplift in the week 23 payroll for 2021-22 payroll is principally due to termination payments, including unused leave entitlements, for two Council Directors.