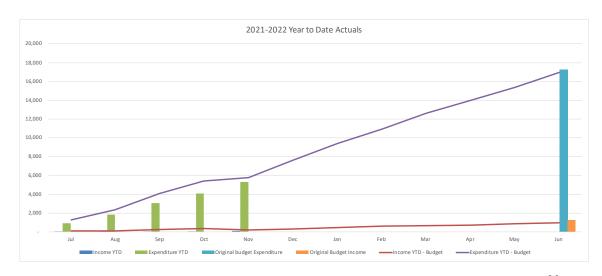

### **Capital Expenditure**

As of 30 November, Council was working on 461 projects, 322 of which were in line with or under budget, totalling \$15.3M, offset by 139 projects over budget, totalling \$7.6M.

The following sets out the factors contributing to significant variances in the year to date actual results compared to budget.