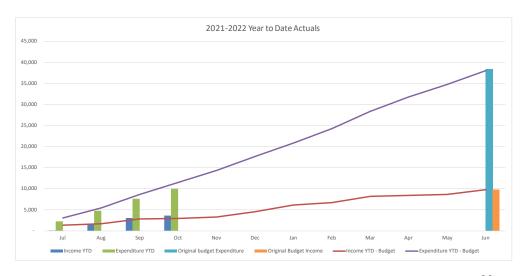

#### **Net Result**

- YTD net result (including capital revenues) at 31 October 2021 was a surplus of \$28.8M compared to the budget surplus of \$11.0M.
- Council's YTD operating surplus (excluding capital revenue) was a surplus of \$16.6M compared to the budget deficit of \$0.5M.

### **Operating Revenue**

- \$8.5M under budget
- Revenue was under budget for the following:
  - o Internal revenue \$7.9M
  - User charges and fees \$1.8M
  - Operating grants and contributions \$0.8M
- Offset by increases in

### **Operating Expenses**

- \$25.6M under budget
- Cost savings were achieved in all expenditure line items:
  - Employee costs \$6.1M
  - Materials and Services \$8.1M
  - Depreciation and Amortisation \$6.7M
  - o Other general expenditure \$1.0M
  - o Internal expenses \$3.6M
  - Borrowing costs \$0.1M