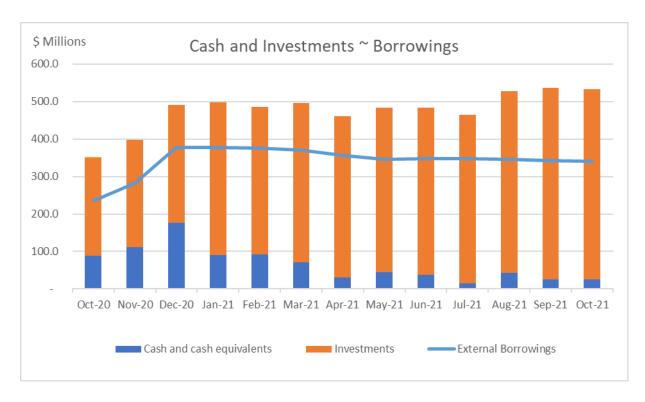

### **Cash/Investments and Borrowings**

Cash balance at 31 October is \$532.3M, a decrease of \$3.7M from 30 September. Normal cash inflows were adequate to meet Council's expenditure.

External borrowings are currently \$341.3M.

### **YTD Cashflow Summaries**

The following table records Council's actual YTD cash position to the current revised forecast and original forecast through to 30 June 2022.

|                                                       | Actual YTD | Rolling       | VTD                | Revised    | Original   |
|-------------------------------------------------------|------------|---------------|--------------------|------------|------------|
|                                                       | @ 31       | Forecast @ 31 | YTD                | Forecast @ | Forecast @ |
|                                                       | October    | October       | Movement<br>\$'000 | 30 June    | 30 June    |
| CASH FLOW MOVEMENTS                                   | \$'000     | \$'000        | \$ 000             | 2022       | 2022       |
| Opening cash & investments @ 1 July 2021              | 484,418    | 484,418       |                    | 484,418    | 484,418    |
| Income receipts (incl Capital grants & contributions) | 234,973    | 238,422       | (3,449)            | 721,862    | 730,192    |
| Operational payments                                  | (159,015)  | (177,867)     | 18,852             | (511,217)  | (517,489)  |
| Net operating cash inflow / (outflow)                 | 75,958     | 60,555        | 15,402             | 210,646    | 212,703    |
| Capital projects payments                             | (28,516)   | (33,960)      | 5,444              | (174,212)  | (175,040)  |
| Asset sales                                           | 6,310      | 5,798         | 512                | 6,310      | 0          |
| Financing receipts                                    | 0          | 0             | 0                  | 12,779     | 1,658      |
| Financing repayments                                  | (5,902)    | (5,902)       | 0                  | (39,540)   | (41,197)   |
| Total cash inflow / (outflow)                         | 47,850     | 26,491        | 21,359             | 15,982     | (1,876)    |
| Closing cash & investments @ 31 October 2021          | 532,268    | 510,909       | 21,359             | 500,400    | 482,542    |
| Represented by:                                       |            |               |                    |            |            |
| Externally restricted cash                            | 337,720    | 330,010       | 7,710              | 294,805    | 336,284    |
| Internally restricted cash                            | 92,109     | 93,093        | (984)              | 92,109     | 92,899     |
| Unrestricted cash                                     | 102,440    | 87,807        | 14,633             | 113,487    | 53,359     |
| Total cash                                            | 532,268    | 510,909       | 21,359             | 500,400    | 482,542    |