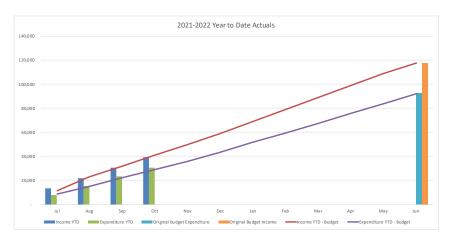

#### **Net Result**

- YTD net result (including capital revenues) at 31 October 2021 was a surplus of \$28.8M compared to the budget surplus of \$11.0M.
- Council's YTD operating surplus (excluding capital revenue) was a surplus of \$16.6M compared to the budget deficit of \$0.5M.

### **Operating Revenue**

- \$8.5M under budget
- Revenue was under budget for the following:
  - o Internal revenue \$7.9M
  - User charges and fees \$1.8M
  - Operating grants and contributions \$0.8M
- Offset by increases in

### **Operating Expenses**

- \$25.6M under budget
- Cost savings were achieved in all expenditure line items:
  - Employee costs \$6.1M
  - Materials and Services \$8.1M
  - Depreciation and Amortisation \$6.7M
  - o Other general expenditure \$1.0M
  - o Internal expenses \$3.6M
  - Borrowing costs \$0.1M