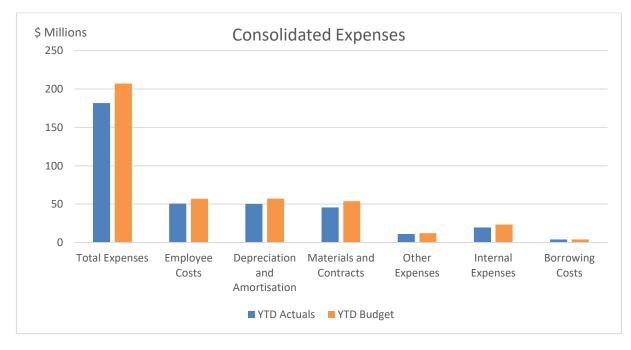

### **Operating Expenses**

- \$25.6M under budget
- Cost savings were achieved in all expenditure line items:
  - Employee costs \$6.1M
  - Materials and Services \$8.1M
  - Depreciation and Amortisation \$6.7M
  - o Other general expenditure \$1.0M
  - o Internal expenses \$3.6M
  - Borrowing costs \$0.1M

### **Summary Consolidated Operational Results**

|                                                             | CUR     | RENT MO           | NTH      |         | YEAR T            | O DATE   |                             | FULL YEAR           |                    |                     |
|-------------------------------------------------------------|---------|-------------------|----------|---------|-------------------|----------|-----------------------------|---------------------|--------------------|---------------------|
|                                                             | Actuals | Adopted<br>Budget | Variance | Actuals | Adopted<br>Budget | Variance | Last Year<br>YTD<br>Actuals | Last Year<br>Actual | Original<br>Budget | Year End<br>Forecas |
|                                                             | \$'000  | \$'000            | \$'000   | \$'000  | \$'000            | \$'000   | \$'000                      | \$'000              | \$'000             | \$'000              |
| Operating Income                                            |         |                   |          |         |                   |          |                             |                     |                    |                     |
| Rates and Annual Charges                                    | 30,139  | 29,575            | 564      | 119,014 | 118,328           | 686      | 109,783                     | 331,384             | 361,871            | 362,210             |
| User Charges and Fees                                       | 10,472  | 11,585            | (1,113)  | 42,644  | 44,489            | (1,845)  | 44,382                      | 139,105             | 140,269            | 141,332             |
| Other Revenue                                               | 1,452   | 551               | 900      | 3,504   | 2,069             | 1,435    | 2,760                       | 12,666              | 9,196              | 10,122              |
| Interest                                                    | 659     | 362               | 297      | 1,631   | 1,447             | 183      | 1,962                       | 5,598               | 4,442              | 4,442               |
| Grants and Contributions                                    | 498     | 440               | 58       | 6,799   | 7,545             | (746)    | 15,423                      | 42,409              | 49,491             | 42,176              |
| Gain on Disposal                                            | -       | -                 | -        | -       | -                 | -        | -                           | 2,609               | -                  |                     |
| Other Income                                                | 365     | 638               | (274)    | 2,385   | 2,670             | (284)    | 2,711                       | 8,214               | 8,056              | 7,621               |
| Internal Revenue                                            | 5,534   | 7,218             | (1,683)  | 22,250  | 30,149            | (7,900)  | 28,860                      | 74,557              | 93,467             | 72,955              |
| Total Income attributable to Operations                     | 49,119  | 50,370            | (1,251)  | 198,228 | 206,697           | (8,470)  | 205,880                     | 616,542             | 666,792            | 640,858             |
| Operating Expenses                                          |         |                   |          |         |                   |          |                             |                     |                    |                     |
| Employee Costs                                              | 12,648  | 13,599            | 951      | 50,802  | 56,904            | 6,102    | 67,485                      | 222,617             | 175,833            | 172,594             |
| Borrowing Costs                                             | 941     | 960               | 19       | 3,959   | 4,053             | 94       | 4,513                       | 16,414              | 17,471             | 12,689              |
| Materials and Contracts                                     | 10,492  | 11,889            | 1,397    | 45,639  | 53,753            | 8,115    | 57,549                      | 181,128             | 175,793            | 182,003             |
| Depreciation and Amortisation                               | 12,117  | 14,232            |          | 50,388  | 57,103            | 6,716    | 51,913                      |                     | 177,106            |                     |
| Other Expenses                                              | 2,209   | 2,595             |          | 11,105  | 12,085            | 980      | 11,810                      |                     | 39,192             |                     |
| Loss on Disposal                                            | -       | -                 | -        | -       | -                 | -        | -                           | 9,660               | -                  |                     |
| Internal Expenses                                           | 4,481   | 5,707             | 1,225    | 19,736  | 23,289            | 3,552    | 21,998                      | 59,051              | 74,354             | 62,746              |
| Overheads                                                   | 0       | 0                 | -        | (0)     | (0)               | -        | (0)                         | (0)                 | 0                  | (0)                 |
| Total Expenses attributable to Operations                   | 42,889  | 48,983            | 6,095    | 181,629 | 207,188           | 25,559   | 215,268                     | 708,121             | 659,749            | 637,765             |
| Operating Result after Overheads and before Capital Amounts | 6,230   | 1,387             | 4,843    | 16,599  | (491)             | 17,089   | (9,388)                     | (91,578)            | 7,043              | 3,094               |
|                                                             |         |                   |          |         |                   |          |                             |                     |                    |                     |
| Capital Grants                                              | 1,882   | -                 | 1,882    | 7,252   | -                 | 7,252    | 8,757                       | 36,893              | 8,445              | ,                   |
| Capital Contributions                                       | 1,665   | 2,870             | ( )/     | 4,970   | 11,482            | (6,512)  | 6,851                       | 46,810              | 34,445             |                     |
| Grants and Contributions Capital Received                   | 3,547   | 2,870             | 677      | 12,222  | 11,482            | 740      | 15,609                      | 83,703              | 42,890             | 67,675              |
| Net Operating Result                                        | 9,777   | 4,257             | 5,520    | 28,820  | 10,991            | 17,829   | 6,221                       | (7,875)             | 49,933             | 70,769              |
|                                                             |         |                   |          |         |                   |          |                             |                     |                    |                     |