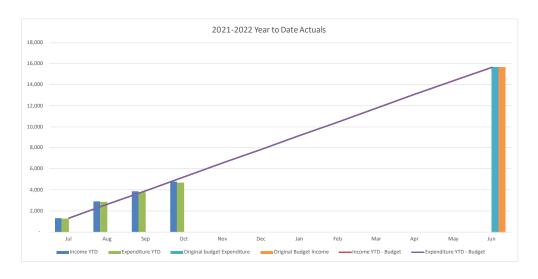

### **Consolidated Entity Summary Commentary**

#### **Net Result**

- YTD net result (including capital revenues) at 31 October 2021 was a surplus of \$28.8M compared to the budget surplus of \$11.0M.
- Council's YTD operating surplus (excluding capital revenue) was a surplus of \$16.6M compared to the budget deficit of \$0.5M.