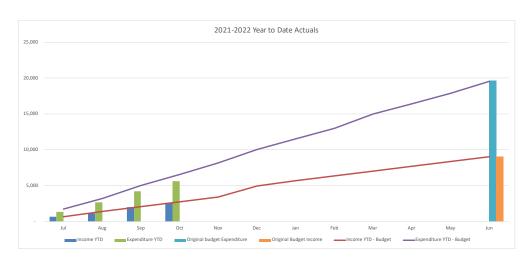

| WATER & SEWER TRADING SUMMARY          |         |         |          |          |          |           |
|----------------------------------------|---------|---------|----------|----------|----------|-----------|
|                                        |         | YTD     |          |          |          |           |
|                                        |         |         |          |          |          | Original  |
|                                        |         | Current |          |          | Year End | Full Year |
|                                        | Actuals | Budget  | Variance | Variance | Forecast | Budget    |
|                                        | '000s   | '000s   | '000s    | %        |          | '000s     |
| Operating Revenue                      | 49,895  | 49,246  | 649      | 1.3%     | 151,540  | 151,540   |
| Operating Expense                      | 51,254  | 54,900  | 3,646    | 6.6%     | 162,804  | 163,175   |
| Operating Surplus/(Deficit)            | (1,359) | (5,653) | 4,295    |          | (11,263) | (11,635)  |
| Capital Revenue                        | 2,904   | 4,011   | (1,107)  | -27.6%   | 15,067   | 14,533    |
| Other Capital Income (Asset disposals) | 0       | 0       | 0        | 0.0%     | 0        | 0         |
| Capital Loss (asset write-off)         | 0       | 0       | 0        | 0.0%     | 0        | 0         |
| Net Result                             | 1,546   | (1,643) | 3,188    |          | 3,804    | 2,898     |
|                                        |         |         |          |          |          |           |
| Work in Progress                       | 10,644  | 18,417  | 7,773    | 42.2%    | 62,026   | 65,358    |
| Total Capital Expenditure              | 10,644  | 18,417  | 7,773    |          | 62,026   | 65,358    |