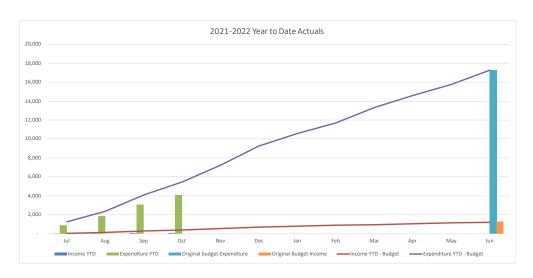

### **Capital Expenditure**

At 31 October Council was working on 454 projects, 326 of which were in line with or under budget by \$18.9M, offset by 128 projects over budget by \$6.1M.

## **Summary Capital Expenditure by Directorate and Funding Source**

| Summary Capital Expenditure by Directorate |         | YTD     |          |          | Annual  |
|--------------------------------------------|---------|---------|----------|----------|---------|
|                                            |         | Current |          |          | Current |
| Department                                 | Actuals | Budget  | Variance | Variance | Budget  |
|                                            |         |         |          |          |         |
|                                            |         |         |          |          |         |
|                                            | '000s   | '000s   | '000s    | %        | '000s   |
| Community and Recreation Services          | 2,271   | 2,487   | (216)    | (8.7%)   | 14,818  |
| Infrastructure Services                    | 13,731  | 15,580  | (1,849)  | (11.9%)  | 69,717  |
| Water and Sewer                            | 10,644  | 18,417  | (7,773)  | (42.2%)  | 62,026  |
| Environment and Planning                   | 325     | 471     | (146)    | (31.0%)  | 1,835   |
| Corporate Affairs                          | 2,375   | 5,170   | (2,795)  | (54.1%)  | 24,356  |
| Total Capital Expenditure                  | 29,346  | 42,125  | (12,779) | (30.3%)  | 172,752 |