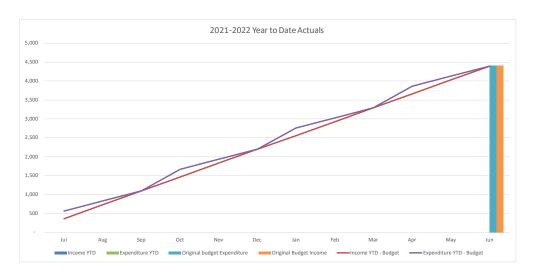

#### **Net Result**

- YTD net result (including capital revenues) at 31 October 2021 was a surplus of \$28.8M compared to the budget surplus of \$11.0M.
- Council's YTD operating surplus (excluding capital revenue) was a surplus of \$16.6M compared to the budget deficit of \$0.5M.

### **Operating Revenue**

- \$8.5M under budget
- Revenue was under budget for the following:
  - o Internal revenue \$7.9M
  - User charges and fees \$1.8M
  - Operating grants and contributions \$0.8M
- Offset by increases in

### **Operating Expenses**

- \$25.6M under budget
- Cost savings were achieved in all expenditure line items:
  - Employee costs \$6.1M
  - Materials and Services \$8.1M
  - Depreciation and Amortisation \$6.7M
  - o Other general expenditure \$1.0M
  - o Internal expenses \$3.6M
  - Borrowing costs \$0.1M

### **Capital Expenditure**

At 31 October Council was working on 454 projects, 326 of which were in line with or under budget by \$18.9M, offset by 128 projects over budget by \$6.1M.