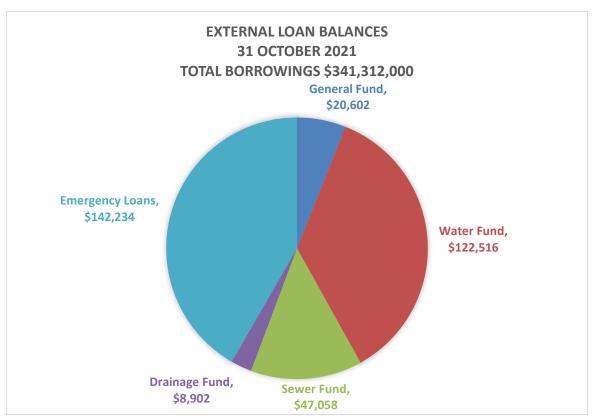

### **Cash/Investments and Borrowings**

Cash balance at 31 October is \$532.3M, a decrease of \$3.7M from 30 September. Normal cash inflows were adequate to meet Council's expenditure.

External borrowings are currently \$341.3M.