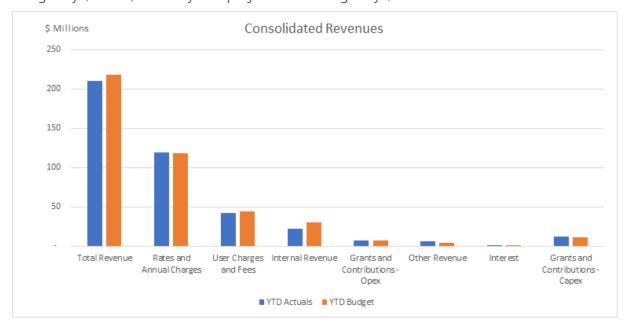

### **Operating Revenue**

- \$8.5M under budget
- Revenue was under budget for the following:
  - o Internal revenue \$7.9M
  - User charges and fees \$1.8M
  - Operating grants and contributions \$0.8M
- Offset by increases in

- Rates and annual charges \$0.7M
- Other revenue \$1.1M
- o Interest \$0.2M

### **Summary Consolidated Operational Results**

|                                                             | CUR     | RENT MO           | NTH      |         | YEAR T            | O DATE   |                             | FULL YEAR           |                    |                     |
|-------------------------------------------------------------|---------|-------------------|----------|---------|-------------------|----------|-----------------------------|---------------------|--------------------|---------------------|
|                                                             | Actuals | Adopted<br>Budget | Variance | Actuals | Adopted<br>Budget | Variance | Last Year<br>YTD<br>Actuals | Last Year<br>Actual | Original<br>Budget | Year End<br>Forecas |
|                                                             | \$'000  | \$'000            | \$'000   | \$'000  | \$'000            | \$'000   | \$'000                      | \$'000              | \$'000             | \$'000              |
| Operating Income                                            |         |                   |          |         |                   |          |                             |                     |                    |                     |
| Rates and Annual Charges                                    | 30,139  | 29,575            | 564      | 119,014 | 118,328           | 686      | 109,783                     | 331,384             | 361,871            | 362,210             |
| User Charges and Fees                                       | 10,472  | 11,585            | (1,113)  | 42,644  | 44,489            | (1,845)  | 44,382                      | 139,105             | 140,269            | 141,332             |
| Other Revenue                                               | 1,452   | 551               | 900      | 3,504   | 2,069             | 1,435    | 2,760                       | 12,666              | 9,196              | 10,122              |
| Interest                                                    | 659     | 362               | 297      | 1,631   | 1,447             | 183      | 1,962                       | 5,598               | 4,442              | 4,442               |
| Grants and Contributions                                    | 498     | 440               | 58       | 6,799   | 7,545             | (746)    | 15,423                      | 42,409              | 49,491             | 42,176              |
| Gain on Disposal                                            | -       | -                 | -        | -       | -                 | -        | -                           | 2,609               | -                  |                     |
| Other Income                                                | 365     | 638               | (274)    | 2,385   | 2,670             | (284)    | 2,711                       | 8,214               | 8,056              | 7,621               |
| Internal Revenue                                            | 5,534   | 7,218             | (1,683)  | 22,250  | 30,149            | (7,900)  | 28,860                      | 74,557              | 93,467             | 72,955              |
| Total Income attributable to Operations                     | 49,119  | 50,370            | (1,251)  | 198,228 | 206,697           | (8,470)  | 205,880                     | 616,542             | 666,792            | 640,858             |
| Operating Expenses                                          |         |                   |          |         |                   |          |                             |                     |                    |                     |
| Employee Costs                                              | 12,648  | 13,599            | 951      | 50,802  | 56,904            | 6,102    | 67,485                      | 222,617             | 175,833            | 172,594             |
| Borrowing Costs                                             | 941     | 960               | 19       | 3,959   | 4,053             | 94       | 4,513                       | 16,414              | 17,471             | 12,689              |
| Materials and Contracts                                     | 10,492  | 11,889            | 1,397    | 45,639  | 53,753            | 8,115    | 57,549                      | 181,128             | 175,793            | 182,003             |
| Depreciation and Amortisation                               | 12,117  | 14,232            |          | 50,388  | 57,103            | 6,716    | 51,913                      |                     | 177,106            |                     |
| Other Expenses                                              | 2,209   | 2,595             |          | 11,105  | 12,085            | 980      | 11,810                      |                     | 39,192             |                     |
| Loss on Disposal                                            | -       | -                 | -        | -       | -                 | -        | -                           | 9,660               | -                  |                     |
| Internal Expenses                                           | 4,481   | 5,707             | 1,225    | 19,736  | 23,289            | 3,552    | 21,998                      | 59,051              | 74,354             | 62,746              |
| Overheads                                                   | 0       | 0                 | -        | (0)     | (0)               | -        | (0)                         | (0)                 | 0                  | (0)                 |
| Total Expenses attributable to Operations                   | 42,889  | 48,983            | 6,095    | 181,629 | 207,188           | 25,559   | 215,268                     | 708,121             | 659,749            | 637,765             |
| Operating Result after Overheads and before Capital Amounts | 6,230   | 1,387             | 4,843    | 16,599  | (491)             | 17,089   | (9,388)                     | (91,578)            | 7,043              | 3,094               |
|                                                             |         |                   |          |         |                   |          |                             |                     |                    |                     |
| Capital Grants                                              | 1,882   | -                 | 1,882    | 7,252   | -                 | 7,252    | 8,757                       | 36,893              | 8,445              | ,                   |
| Capital Contributions                                       | 1,665   | 2,870             | ( )/     | 4,970   | 11,482            | (6,512)  | 6,851                       | 46,810              | 34,445             |                     |
| Grants and Contributions Capital Received                   | 3,547   | 2,870             | 677      | 12,222  | 11,482            | 740      | 15,609                      | 83,703              | 42,890             | 67,675              |
| Net Operating Result                                        | 9,777   | 4,257             | 5,520    | 28,820  | 10,991            | 17,829   | 6,221                       | (7,875)             | 49,933             | 70,769              |
|                                                             |         |                   |          |         |                   |          |                             |                     |                    |                     |