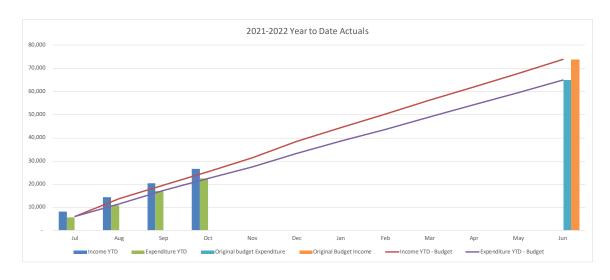

### **Consolidated Entity Summary Commentary**

#### **Net Result**

- YTD net result (including capital revenues) at 31 October 2021 was a surplus of \$28.8M compared to the budget surplus of \$11.0M.
- Council's YTD operating surplus (excluding capital revenue) was a surplus of \$16.6M compared to the budget deficit of \$0.5M.

### **Operating Revenue**

- \$8.5M under budget
- Revenue was under budget for the following:
  - o Internal revenue \$7.9M
  - User charges and fees \$1.8M
  - Operating grants and contributions \$0.8M
- Offset by increases in

### **Operating Expenses**

- \$25.6M under budget
- Cost savings were achieved in all expenditure line items:
  - Employee costs \$6.1M
  - Materials and Services \$8.1M
  - Depreciation and Amortisation \$6.7M
  - o Other general expenditure \$1.0M
  - o Internal expenses \$3.6M
  - Borrowing costs \$0.1M