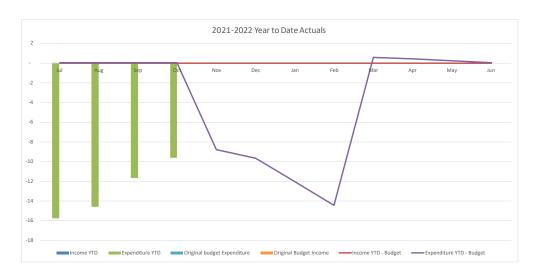

### **Consolidated Entity Summary Commentary**

#### **Net Result**

- YTD net result (including capital revenues) at 31 October 2021 was a surplus of \$28.8M compared to the budget surplus of \$11.0M.
- Council's YTD operating surplus (excluding capital revenue) was a surplus of \$16.6M compared to the budget deficit of \$0.5M.

### **Operating Revenue**

- \$8.5M under budget
- Revenue was under budget for the following:
  - o Internal revenue \$7.9M
  - User charges and fees \$1.8M
  - Operating grants and contributions \$0.8M
- Offset by increases in

### **Operating Expenses**

- \$25.6M under budget
- Cost savings were achieved in all expenditure line items:
  - Employee costs \$6.1M
  - Materials and Services \$8.1M
  - Depreciation and Amortisation \$6.7M
  - o Other general expenditure \$1.0M
  - o Internal expenses \$3.6M
  - Borrowing costs \$0.1M