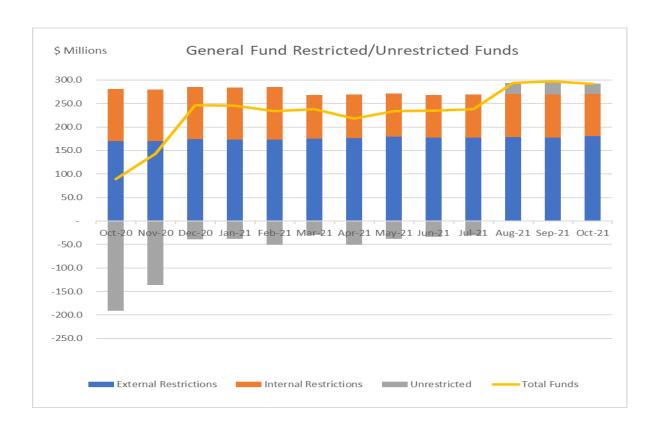

### **Restricted/Unrestricted Funds**

Council's cash and investment portfolio is held in separate funds as detailed below. These funds are categorised as externally restricted, internally restricted and unrestricted.

Externally restricted funds include developer contributions of \$182.7M categorised as:

| • | S7.11 Contributions       | \$1 | 137.2M |
|---|---------------------------|-----|--------|
| • | S7.12 Levies              | \$  | 18.7M  |
| • | S7.4 Planning agreements  | \$  | 5.6M   |
| • | S64 Contributions – Water | \$  | 2.2M   |
| • | S64 Contributions – Sewer | \$  | 19.0M  |

| Fund                         | General   | Water     | Sewer     | Drainage   | Waste     |
|------------------------------|-----------|-----------|-----------|------------|-----------|
| \$'000                       | Fund      | Fund      | Fund      | Fund       | Fund      |
| External Restricted Funds    | \$180,560 | \$6,521   | \$21,653  | \$36,478   | \$92,507  |
| Internal Restricted<br>Funds | \$90,150  | \$1,026   | \$877     | \$55       | -         |
| Total Restricted<br>Funds    | \$270,710 | \$7,547   | \$22,530  | \$36,533   | \$92,507  |
| Unrestricted Funds           | \$21,153  | (\$7,873) | \$113,320 | (\$36,529) | \$12,370  |
| Total funds by Fund          | \$291,863 | (\$326)   | \$135,850 | \$4        | \$104,877 |

Through external funding and rationalisation of internal restricted fund balances, the previously reported negative unrestricted general fund balance has progressively reduced. During August and September, the return to a positive balance was through rates and charges received during the month.