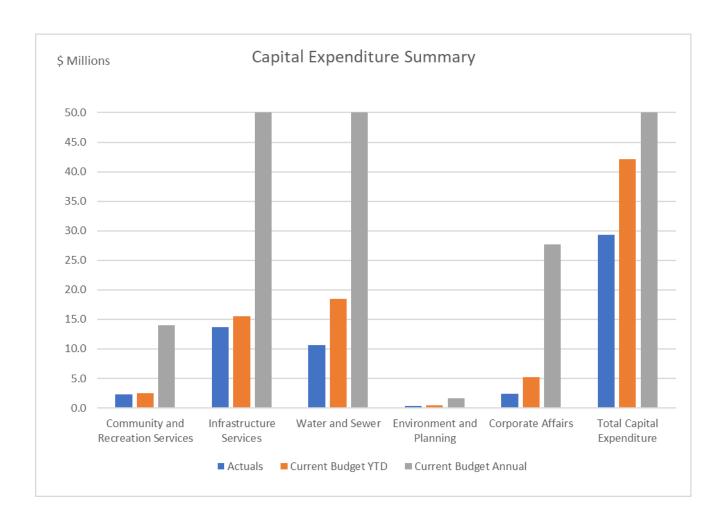

## **Summary Capital Expenditure by Directorate and Funding Source**

| Summary Capital Expenditure by Directorate |         | YTD     |          |          | Annual  |
|--------------------------------------------|---------|---------|----------|----------|---------|
|                                            |         | Current |          |          | Current |
| Department                                 | Actuals | Budget  | Variance | Variance | Budget  |
|                                            |         |         |          |          |         |
|                                            |         |         |          |          |         |
|                                            | '000s   | '000s   | '000s    | %        | '000s   |
| Community and Recreation Services          | 2,271   | 2,487   | (216)    | (8.7%)   | 14,818  |
| Infrastructure Services                    | 13,731  | 15,580  | (1,849)  | (11.9%)  | 69,717  |
| Water and Sewer                            | 10,644  | 18,417  | (7,773)  | (42.2%)  | 62,026  |
| Environment and Planning                   | 325     | 471     | (146)    | (31.0%)  | 1,835   |
| Corporate Affairs                          | 2,375   | 5,170   | (2,795)  | (54.1%)  | 24,356  |
| Total Capital Expenditure                  | 29,346  | 42,125  | (12,779) | (30.3%)  | 172,752 |

| YTD Actuals by funding source     |        |               |                  |                    |  |  |  |  |  |  |  |  |
|-----------------------------------|--------|---------------|------------------|--------------------|--|--|--|--|--|--|--|--|
| Department                        | Grants | Contributions | Restricted Funds | General<br>Revenue |  |  |  |  |  |  |  |  |
|                                   | '000s  | '000s         | '000s            | '000s              |  |  |  |  |  |  |  |  |
| Community and Recreation Services | 1,240  | 126           | 0                | 904                |  |  |  |  |  |  |  |  |
| Infrastructure Services           | 4,032  | 101           | 4,140            | 5,459              |  |  |  |  |  |  |  |  |
| Water and Sewer                   | 1,243  | 0             | 890              | 8,512              |  |  |  |  |  |  |  |  |
| Environment and Planning          | 19     | 0             | 0                | 306                |  |  |  |  |  |  |  |  |
| Corporate Affairs                 | 5      | 12            | 212              | 2,145              |  |  |  |  |  |  |  |  |
| Total Capital Expenditure         | 6,539  | 239           | 5,242            | 17,326             |  |  |  |  |  |  |  |  |

## **Capital Expenditure Summary**