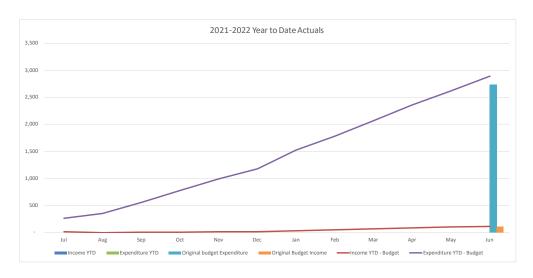

### **Consolidated Entity Summary Commentary**

#### **Net Result**

- YTD net result (including capital revenues) at 31 October 2021 was a surplus of \$28.8M compared to the budget surplus of \$11.0M.
- Council's YTD operating surplus (excluding capital revenue) was a surplus of \$16.6M compared to the budget deficit of \$0.5M.