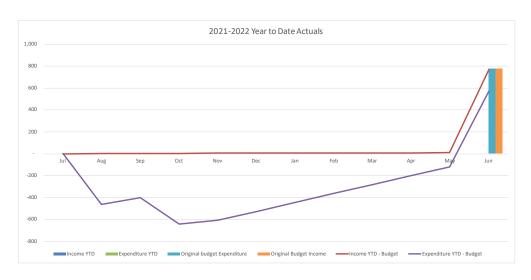

### **Consolidated Entity Summary Commentary**

#### **Net Result**

- YTD net result (including capital revenues) at 31 October 2021 was a surplus of \$28.8M compared to the budget surplus of \$11.0M.
- Council's YTD operating surplus (excluding capital revenue) was a surplus of \$16.6M compared to the budget deficit of \$0.5M.