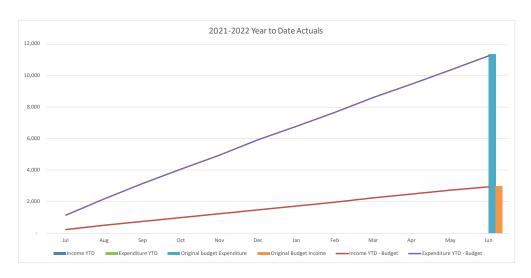

### **Consolidated Entity Summary Commentary**

#### **Net Result**

- YTD net result (including capital revenues) at 31 October 2021 was a surplus of \$28.8M compared to the budget surplus of \$11.0M.
- Council's YTD operating surplus (excluding capital revenue) was a surplus of \$16.6M compared to the budget deficit of \$0.5M.