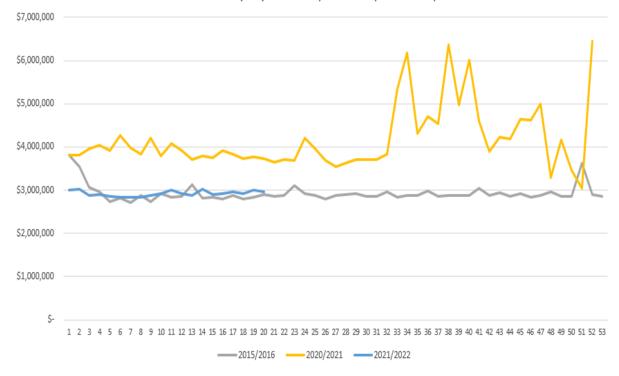

### Employee Costs

Favourable variance of \$6.1M due predominately to vacant FTE roles in the General Fund. The graphical representation of Gross weekly payroll (following the expenditure summary analysis), during financial year prior to amalgamation (2015-2016) and FY20 and FY21 YTD shows an approximate 20% - 25% reduction following the voluntary redundancy payments arising from March – April 2021 organisation restructure such that employee remuneration is in line with pre-amalgamation cost.

Gross Weekly Payroll - 2015/16 v 2020/21 & 2021/22