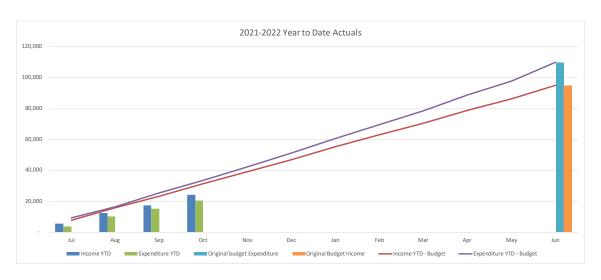

#### **Net Result**

- YTD net result (including capital revenues) at 31 October 2021 was a surplus of \$28.8M compared to the budget surplus of \$11.0M.
- Council's YTD operating surplus (excluding capital revenue) was a surplus of \$16.6M compared to the budget deficit of \$0.5M.

### **Operating Revenue**

- \$8.5M under budget
- Revenue was under budget for the following:
  - o Internal revenue \$7.9M
  - User charges and fees \$1.8M
  - Operating grants and contributions \$0.8M
- Offset by increases in

### **Operating Expenses**

- \$25.6M under budget
- Cost savings were achieved in all expenditure line items:
  - Employee costs \$6.1M
  - Materials and Services \$8.1M
  - Depreciation and Amortisation \$6.7M
  - o Other general expenditure \$1.0M
  - o Internal expenses \$3.6M
  - Borrowing costs \$0.1M