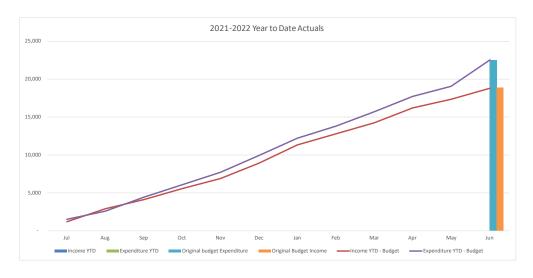

### **Consolidated Entity Summary Commentary**

#### **Net Result**

- YTD net result (including capital revenues) at 31 October 2021 was a surplus of \$28.8M compared to the budget surplus of \$11.0M.
- Council's YTD operating surplus (excluding capital revenue) was a surplus of \$16.6M compared to the budget deficit of \$0.5M.