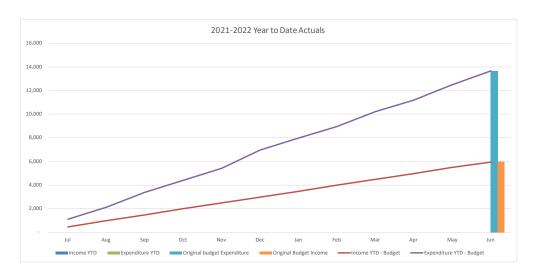

### **Consolidated Entity Summary Commentary**

#### **Net Result**

- YTD net result (including capital revenues) at 31 October 2021 was a surplus of \$28.8M compared to the budget surplus of \$11.0M.
- Council's YTD operating surplus (excluding capital revenue) was a surplus of \$16.6M compared to the budget deficit of \$0.5M.

### **Operating Revenue**

- \$8.5M under budget
- Revenue was under budget for the following:
  - o Internal revenue \$7.9M
  - User charges and fees \$1.8M
  - Operating grants and contributions \$0.8M
- Offset by increases in

### **Operating Expenses**

- \$25.6M under budget
- Cost savings were achieved in all expenditure line items:
  - Employee costs \$6.1M
  - Materials and Services \$8.1M
  - Depreciation and Amortisation \$6.7M
  - o Other general expenditure \$1.0M
  - o Internal expenses \$3.6M
  - Borrowing costs \$0.1M