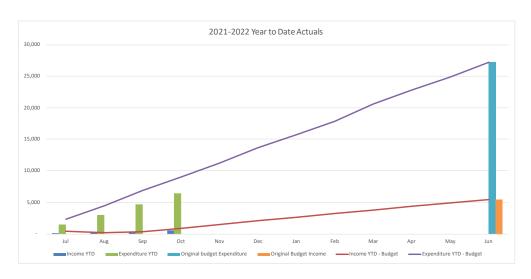

| CONSOLIDATED TRADING SUMMARY           |         |         |          |          |          |           |
|----------------------------------------|---------|---------|----------|----------|----------|-----------|
|                                        |         | YTD     |          |          |          |           |
|                                        |         |         |          |          |          | Original  |
|                                        |         | Current |          |          | Year End | Full Year |
|                                        | Actuals | Budget  | Variance | Variance | Forecast | Budget    |
|                                        | '000s   | '000s   | '000s    | %        |          | '000s     |
| Operating Revenue                      | 198,228 | 206,697 | (8,470)  | (4.1%)   | 640,858  | 666,792   |
| Operating Expense                      | 181,629 | 207,188 | 25,559   | 12.3%    | 637,765  | 659,749   |
| Operating Surplus/(Deficit)            | 16,599  | (491)   | 17,089   |          | 3,094    | 7,043     |
| Capital Revenue                        | 12,222  | 11,482  | 740      | 6.4%     | 67,675   | 42,890    |
| Other Capital Income (Asset disposals) | 0       | 0       | 0        | 0.0%     | 0        | 0         |
| Capital Loss (asset write-off)         | 0       | 0       | 0        | 0.0%     | 0        | 0         |
| Net Result                             | 28,820  | 10,991  | 17,829   |          | 70,769   | 49,933    |
|                                        |         |         |          |          |          |           |
| Work in Progress                       | 29,346  | 42,125  | 12,779   | 30.3%    | 172,752  | 175,040   |
| Total Capital Expenditure              | 29,346  | 42,125  | 12,779   |          | 172,752  | 175,040   |