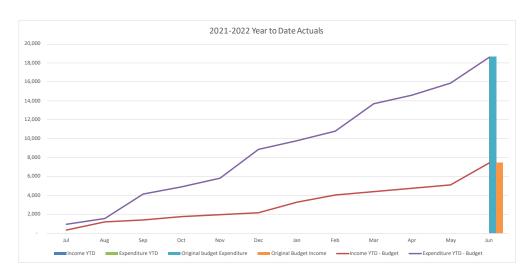

#### **Net Result**

- YTD net result (including capital revenues) at 31 October 2021 was a surplus of \$28.8M compared to the budget surplus of \$11.0M.
- Council's YTD operating surplus (excluding capital revenue) was a surplus of \$16.6M compared to the budget deficit of \$0.5M.

### **Operating Revenue**

- \$8.5M under budget
- Revenue was under budget for the following:
  - o Internal revenue \$7.9M
  - User charges and fees \$1.8M
  - Operating grants and contributions \$0.8M
- Offset by increases in

### **Operating Expenses**

- \$25.6M under budget
- Cost savings were achieved in all expenditure line items:
  - Employee costs \$6.1M
  - Materials and Services \$8.1M
  - Depreciation and Amortisation \$6.7M
  - o Other general expenditure \$1.0M
  - o Internal expenses \$3.6M
  - Borrowing costs \$0.1M