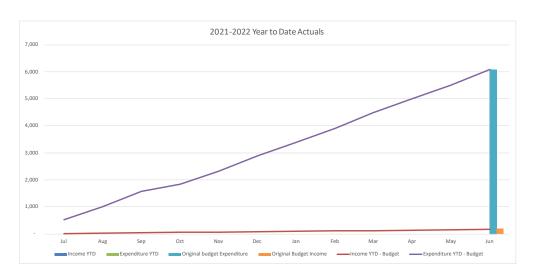

### **Consolidated Entity Summary Commentary**

#### **Net Result**

- YTD net result (including capital revenues) at 31 October 2021 was a surplus of \$28.8M compared to the budget surplus of \$11.0M.
- Council's YTD operating surplus (excluding capital revenue) was a surplus of \$16.6M compared to the budget deficit of \$0.5M.

### **Operating Revenue**

- \$8.5M under budget
- Revenue was under budget for the following:
  - o Internal revenue \$7.9M
  - User charges and fees \$1.8M
  - Operating grants and contributions \$0.8M
- Offset by increases in

### **Operating Expenses**

- \$25.6M under budget
- Cost savings were achieved in all expenditure line items:
  - Employee costs \$6.1M
  - Materials and Services \$8.1M
  - Depreciation and Amortisation \$6.7M
  - o Other general expenditure \$1.0M
  - o Internal expenses \$3.6M
  - Borrowing costs \$0.1M