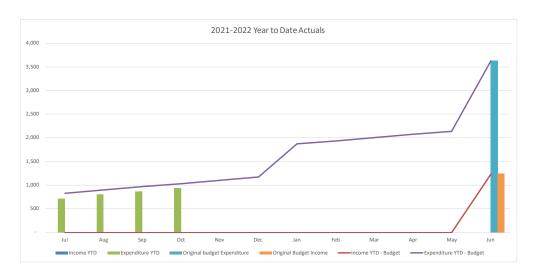

## **Summary Capital Expenditure by Directorate and Funding Source**

| Summary Capital Expenditure by Directorate |         | YTD     |          |          | Annual  |
|--------------------------------------------|---------|---------|----------|----------|---------|
|                                            |         | Current |          |          | Current |
| Department                                 | Actuals | Budget  | Variance | Variance | Budget  |
|                                            |         |         |          |          |         |
|                                            |         |         |          |          |         |
|                                            | '000s   | '000s   | '000s    | %        | '000s   |
| Community and Recreation Services          | 2,271   | 2,487   | (216)    | (8.7%)   | 14,818  |
| Infrastructure Services                    | 13,731  | 15,580  | (1,849)  | (11.9%)  | 69,717  |
| Water and Sewer                            | 10,644  | 18,417  | (7,773)  | (42.2%)  | 62,026  |
| Environment and Planning                   | 325     | 471     | (146)    | (31.0%)  | 1,835   |
| Corporate Affairs                          | 2,375   | 5,170   | (2,795)  | (54.1%)  | 24,356  |
| Total Capital Expenditure                  | 29,346  | 42,125  | (12,779) | (30.3%)  | 172,752 |