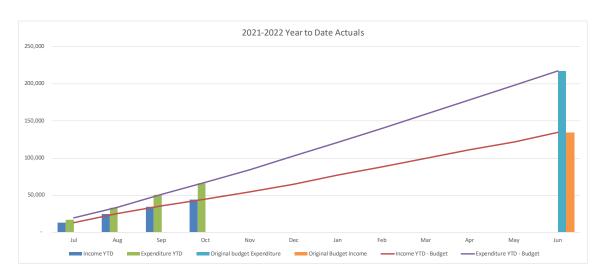

### **Consolidated Entity Summary Commentary**

#### **Net Result**

- YTD net result (including capital revenues) at 31 October 2021 was a surplus of \$28.8M compared to the budget surplus of \$11.0M.
- Council's YTD operating surplus (excluding capital revenue) was a surplus of \$16.6M compared to the budget deficit of \$0.5M.

### **Operating Revenue**

- \$8.5M under budget
- Revenue was under budget for the following:
  - o Internal revenue \$7.9M
  - User charges and fees \$1.8M
  - Operating grants and contributions \$0.8M
- Offset by increases in

### **Operating Expenses**

- \$25.6M under budget
- Cost savings were achieved in all expenditure line items:
  - Employee costs \$6.1M
  - Materials and Services \$8.1M
  - Depreciation and Amortisation \$6.7M
  - o Other general expenditure \$1.0M
  - o Internal expenses \$3.6M
  - Borrowing costs \$0.1M