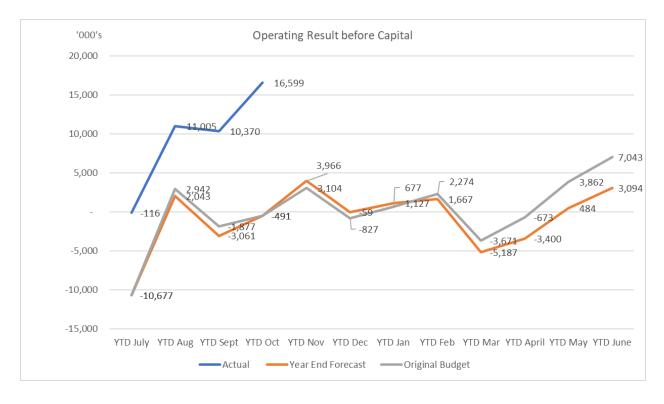

#### **Net Result**

- YTD net result (including capital revenues) at 31 October 2021 was a surplus of \$28.8M compared to the budget surplus of \$11.0M.
- Council's YTD operating surplus (excluding capital revenue) was a surplus of \$16.6M compared to the budget deficit of \$0.5M.

### **Summary Consolidated Operational Results**

|                                                             | CUR     | RENT MO           | NTH      |         | YEAR T            | O DATE   |                             | FULL YEAR           |                    |                     |
|-------------------------------------------------------------|---------|-------------------|----------|---------|-------------------|----------|-----------------------------|---------------------|--------------------|---------------------|
|                                                             | Actuals | Adopted<br>Budget | Variance | Actuals | Adopted<br>Budget | Variance | Last Year<br>YTD<br>Actuals | Last Year<br>Actual | Original<br>Budget | Year End<br>Forecas |
|                                                             | \$'000  | \$'000            | \$'000   | \$'000  | \$'000            | \$'000   | \$'000                      | \$'000              | \$'000             | \$'000              |
| Operating Income                                            |         |                   |          |         |                   |          |                             |                     |                    |                     |
| Rates and Annual Charges                                    | 30,139  | 29,575            | 564      | 119,014 | 118,328           | 686      | 109,783                     | 331,384             | 361,871            | 362,210             |
| User Charges and Fees                                       | 10,472  | 11,585            | (1,113)  | 42,644  | 44,489            | (1,845)  | 44,382                      | 139,105             | 140,269            | 141,332             |
| Other Revenue                                               | 1,452   | 551               | 900      | 3,504   | 2,069             | 1,435    | 2,760                       | 12,666              | 9,196              | 10,122              |
| Interest                                                    | 659     | 362               | 297      | 1,631   | 1,447             | 183      | 1,962                       | 5,598               | 4,442              | 4,442               |
| Grants and Contributions                                    | 498     | 440               | 58       | 6,799   | 7,545             | (746)    | 15,423                      | 42,409              | 49,491             | 42,176              |
| Gain on Disposal                                            | -       | -                 | -        | -       | -                 | -        | -                           | 2,609               | -                  |                     |
| Other Income                                                | 365     | 638               | (274)    | 2,385   | 2,670             | (284)    | 2,711                       | 8,214               | 8,056              | 7,621               |
| Internal Revenue                                            | 5,534   | 7,218             | (1,683)  | 22,250  | 30,149            | (7,900)  | 28,860                      | 74,557              | 93,467             | 72,955              |
| Total Income attributable to Operations                     | 49,119  | 50,370            | (1,251)  | 198,228 | 206,697           | (8,470)  | 205,880                     | 616,542             | 666,792            | 640,858             |
| Operating Expenses                                          |         |                   |          |         |                   |          |                             |                     |                    |                     |
| Employee Costs                                              | 12,648  | 13,599            | 951      | 50,802  | 56,904            | 6,102    | 67,485                      | 222,617             | 175,833            | 172,594             |
| Borrowing Costs                                             | 941     | 960               | 19       | 3,959   | 4,053             | 94       | 4,513                       | 16,414              | 17,471             | 12,689              |
| Materials and Contracts                                     | 10,492  | 11,889            | 1,397    | 45,639  | 53,753            | 8,115    | 57,549                      | 181,128             | 175,793            | 182,003             |
| Depreciation and Amortisation                               | 12,117  | 14,232            |          | 50,388  | 57,103            | 6,716    | 51,913                      |                     | 177,106            |                     |
| Other Expenses                                              | 2,209   | 2,595             |          | 11,105  | 12,085            | 980      | 11,810                      |                     | 39,192             |                     |
| Loss on Disposal                                            | -       | -                 | -        | -       | -                 | -        | -                           | 9,660               | -                  |                     |
| Internal Expenses                                           | 4,481   | 5,707             | 1,225    | 19,736  | 23,289            | 3,552    | 21,998                      | 59,051              | 74,354             | 62,746              |
| Overheads                                                   | 0       | 0                 | -        | (0)     | (0)               | -        | (0)                         | (0)                 | 0                  | (0)                 |
| Total Expenses attributable to Operations                   | 42,889  | 48,983            | 6,095    | 181,629 | 207,188           | 25,559   | 215,268                     | 708,121             | 659,749            | 637,765             |
| Operating Result after Overheads and before Capital Amounts | 6,230   | 1,387             | 4,843    | 16,599  | (491)             | 17,089   | (9,388)                     | (91,578)            | 7,043              | 3,094               |
|                                                             |         |                   |          |         |                   |          |                             |                     |                    |                     |
| Capital Grants                                              | 1,882   | -                 | 1,882    | 7,252   | -                 | 7,252    | 8,757                       | 36,893              | 8,445              | ,                   |
| Capital Contributions                                       | 1,665   | 2,870             | ( )/     | 4,970   | 11,482            | (6,512)  | 6,851                       | 46,810              | 34,445             |                     |
| Grants and Contributions Capital Received                   | 3,547   | 2,870             | 677      | 12,222  | 11,482            | 740      | 15,609                      | 83,703              | 42,890             | 67,675              |
| Net Operating Result                                        | 9,777   | 4,257             | 5,520    | 28,820  | 10,991            | 17,829   | 6,221                       | (7,875)             | 49,933             | 70,769              |
|                                                             |         |                   |          |         |                   |          |                             |                     |                    |                     |