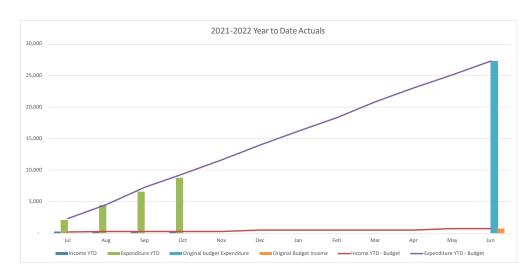

| GENERAL, DRAINAGE & WASTE TRADING SUMM | 1ARY    |         |          |          |          |           |
|----------------------------------------|---------|---------|----------|----------|----------|-----------|
|                                        |         | YTD     |          |          |          |           |
|                                        |         |         |          |          |          | Original  |
|                                        |         | Current |          |          | Year End | Full Year |
|                                        | Actuals | Budget  | Variance | Variance | Forecast | Budget    |
|                                        | '000s   | '000s   | '000s    | %        |          | '000s     |
| Operating Revenue                      | 148,332 | 157,451 | (9,119)  | (5.8%)   | 489,318  | 515,252   |
| Operating Expense                      | 130,375 | 152,288 | 21,913   | 14.4%    | 474,961  | 496,574   |
| Operating Surplus/(Deficit)            | 17,957  | 5,163   | 12,794   |          | 14,357   | 18,678    |
| Capital Revenue                        | 9,318   | 7,471   | 1,847    | 24.7%    | 52,608   | 28,357    |
| Other Capital Income (Asset disposals) | 0       | 0       | 0        | 0.0%     | 0        | 0         |
| Capital Loss (asset write-off)         | 0       | 0       | 0        | 0.0%     | 0        | 0         |
| Net Result                             | 27,275  | 12,634  | 14,641   |          | 66,965   | 47,035    |
|                                        |         |         |          |          |          |           |
| Work in Progress                       | 18,702  | 23,708  | 5,006    | 21.1%    | 110,726  | 109,682   |
| Total Capital Expenditure              | 18,702  | 23,708  | 5,006    |          | 110,726  | 109,682   |