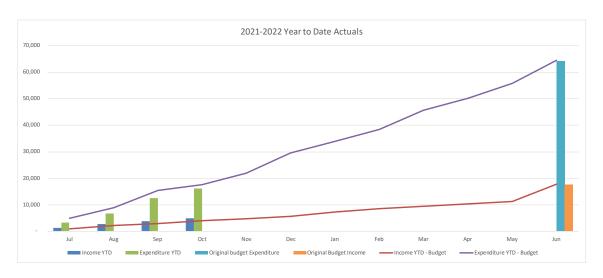

### **Consolidated Entity Summary Commentary**

#### **Net Result**

- YTD net result (including capital revenues) at 31 October 2021 was a surplus of \$28.8M compared to the budget surplus of \$11.0M.
- Council's YTD operating surplus (excluding capital revenue) was a surplus of \$16.6M compared to the budget deficit of \$0.5M.

### **Operating Revenue**

- \$8.5M under budget
- Revenue was under budget for the following:
  - o Internal revenue \$7.9M
  - User charges and fees \$1.8M
  - Operating grants and contributions \$0.8M
- Offset by increases in

### **Operating Expenses**

- \$25.6M under budget
- Cost savings were achieved in all expenditure line items:
  - Employee costs \$6.1M
  - Materials and Services \$8.1M
  - Depreciation and Amortisation \$6.7M
  - o Other general expenditure \$1.0M
  - o Internal expenses \$3.6M
  - Borrowing costs \$0.1M