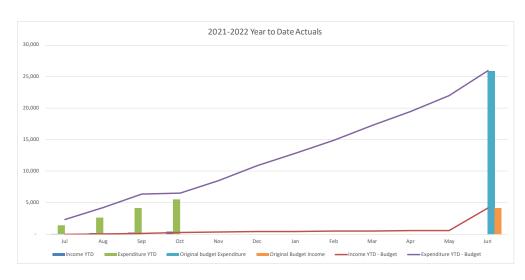

### **Consolidated Entity Summary Commentary**

#### **Net Result**

- YTD net result (including capital revenues) at 31 October 2021 was a surplus of \$28.8M compared to the budget surplus of \$11.0M.
- Council's YTD operating surplus (excluding capital revenue) was a surplus of \$16.6M compared to the budget deficit of \$0.5M.

### **Operating Revenue**

- \$8.5M under budget
- Revenue was under budget for the following:
  - o Internal revenue \$7.9M
  - User charges and fees \$1.8M
  - Operating grants and contributions \$0.8M
- Offset by increases in

### **Operating Expenses**

- \$25.6M under budget
- Cost savings were achieved in all expenditure line items:
  - Employee costs \$6.1M
  - Materials and Services \$8.1M
  - Depreciation and Amortisation \$6.7M
  - o Other general expenditure \$1.0M
  - o Internal expenses \$3.6M
  - Borrowing costs \$0.1M