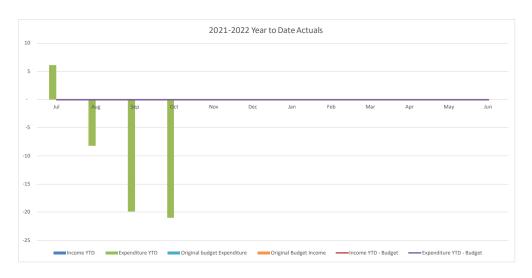

### **Operating Expenses**

- \$25.6M under budget
- Cost savings were achieved in all expenditure line items:
  - Employee costs \$6.1M
  - Materials and Services \$8.1M
  - Depreciation and Amortisation \$6.7M
  - o Other general expenditure \$1.0M
  - o Internal expenses \$3.6M
  - Borrowing costs \$0.1M

### Employee Costs

Favourable variance of \$6.1M due predominately to vacant FTE roles in the General Fund. The graphical representation of Gross weekly payroll (following the expenditure summary analysis), during financial year prior to amalgamation (2015-2016) and FY20 and FY21 YTD shows an approximate 20% - 25% reduction following the voluntary redundancy payments arising from March – April 2021 organisation restructure such that employee remuneration is in line with pre-amalgamation cost.