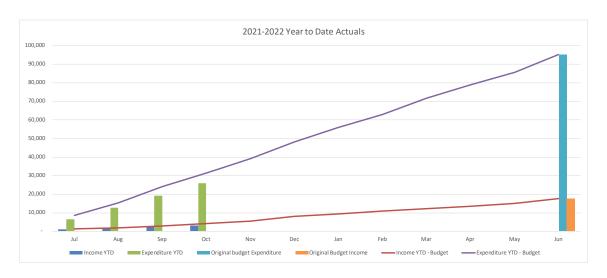

#### **Net Result**

- YTD net result (including capital revenues) at 31 October 2021 was a surplus of \$28.8M compared to the budget surplus of \$11.0M.
- Council's YTD operating surplus (excluding capital revenue) was a surplus of \$16.6M compared to the budget deficit of \$0.5M.

### **Operating Revenue**

- \$8.5M under budget
- Revenue was under budget for the following:
  - o Internal revenue \$7.9M
  - User charges and fees \$1.8M
  - Operating grants and contributions \$0.8M
- Offset by increases in

### **Operating Expenses**

- \$25.6M under budget
- Cost savings were achieved in all expenditure line items:
  - Employee costs \$6.1M
  - Materials and Services \$8.1M
  - Depreciation and Amortisation \$6.7M
  - o Other general expenditure \$1.0M
  - o Internal expenses \$3.6M
  - Borrowing costs \$0.1M