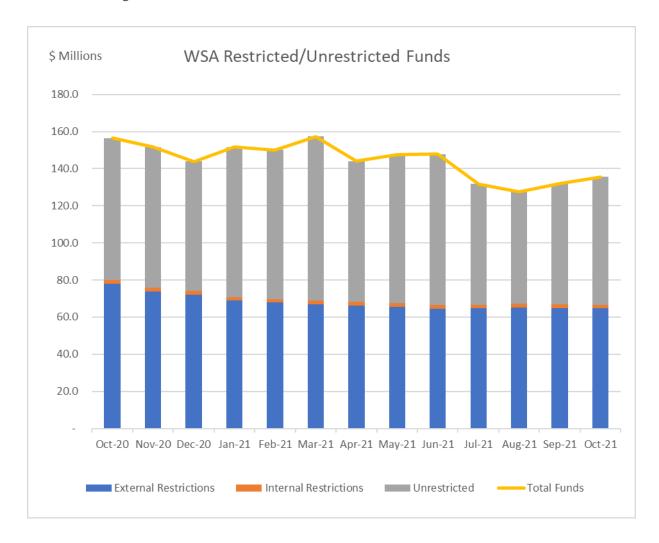

### **Restricted/Unrestricted Funds**

Council's cash and investment portfolio is held in separate funds as detailed below. These funds are categorised as externally restricted, internally restricted and unrestricted.

Externally restricted funds include developer contributions of \$182.7M categorised as:

| • | S7.11 Contributions       | \$1 | 137.2M |
|---|---------------------------|-----|--------|
| • | S7.12 Levies              | \$  | 18.7M  |
| • | S7.4 Planning agreements  | \$  | 5.6M   |
| • | S64 Contributions – Water | \$  | 2.2M   |
| • | S64 Contributions – Sewer | \$  | 19.0M  |

| Fund                         | General   | Water     | Sewer     | Drainage   | Waste     |
|------------------------------|-----------|-----------|-----------|------------|-----------|
| \$'000                       | Fund      | Fund      | Fund      | Fund       | Fund      |
| External Restricted Funds    | \$180,560 | \$6,521   | \$21,653  | \$36,478   | \$92,507  |
| Internal Restricted<br>Funds | \$90,150  | \$1,026   | \$877     | \$55       | -         |
| Total Restricted<br>Funds    | \$270,710 | \$7,547   | \$22,530  | \$36,533   | \$92,507  |
| Unrestricted Funds           | \$21,153  | (\$7,873) | \$113,320 | (\$36,529) | \$12,370  |
| Total funds by Fund          | \$291,863 | (\$326)   | \$135,850 | \$4        | \$104,877 |

Through external funding and rationalisation of internal restricted fund balances, the previously reported negative unrestricted general fund balance has progressively reduced. During August and September, the return to a positive balance was through rates and charges received during the month.

The table below shows the net position of unrestricted funds for the Water Supply Authority of \$68.9M. A further breakdown of the tabled amounts has the unrestricted amount for each fund within the WSA as follows:

- Water Fund (\$7.9M)
- Sewer \$113.3M
- O Drainage (\$36.5M)

Consolidated and Fund Monthly Financial Reports
October 2021