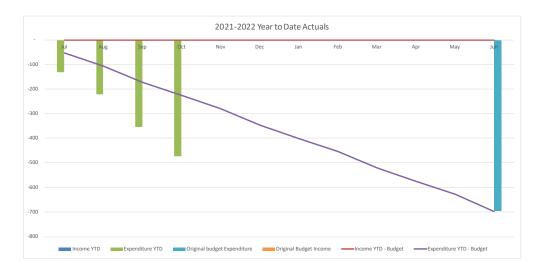

#### **Net Result**

- YTD net result (including capital revenues) at 31 October 2021 was a surplus of \$28.8M compared to the budget surplus of \$11.0M.
- Council's YTD operating surplus (excluding capital revenue) was a surplus of \$16.6M compared to the budget deficit of \$0.5M.

### **Operating Revenue**

- \$8.5M under budget
- Revenue was under budget for the following:
  - o Internal revenue \$7.9M
  - User charges and fees \$1.8M
  - Operating grants and contributions \$0.8M
- Offset by increases in

### **Operating Expenses**

- \$25.6M under budget
- Cost savings were achieved in all expenditure line items:
  - Employee costs \$6.1M
  - Materials and Services \$8.1M
  - Depreciation and Amortisation \$6.7M
  - o Other general expenditure \$1.0M
  - o Internal expenses \$3.6M
  - Borrowing costs \$0.1M