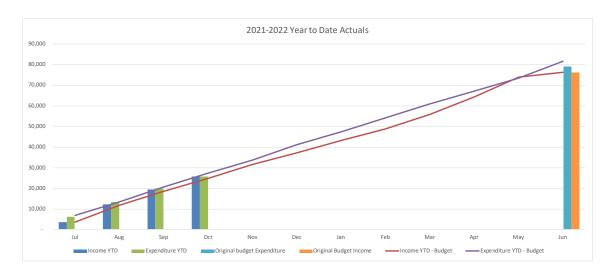

### **Consolidated Entity Summary Commentary**

#### **Net Result**

- YTD net result (including capital revenues) at 31 October 2021 was a surplus of \$28.8M compared to the budget surplus of \$11.0M.
- Council's YTD operating surplus (excluding capital revenue) was a surplus of \$16.6M compared to the budget deficit of \$0.5M.

### **Operating Revenue**

- \$8.5M under budget
- Revenue was under budget for the following:
  - o Internal revenue \$7.9M
  - User charges and fees \$1.8M
  - Operating grants and contributions \$0.8M
- Offset by increases in

### **Operating Expenses**

- \$25.6M under budget
- Cost savings were achieved in all expenditure line items:
  - Employee costs \$6.1M
  - Materials and Services \$8.1M
  - Depreciation and Amortisation \$6.7M
  - o Other general expenditure \$1.0M
  - o Internal expenses \$3.6M
  - Borrowing costs \$0.1M