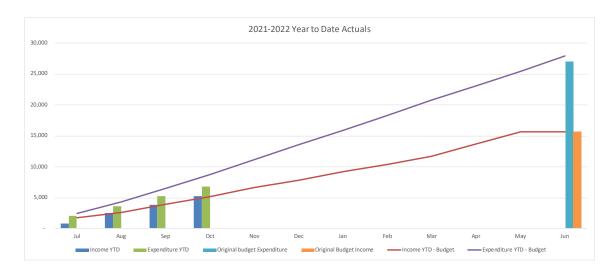

### **Consolidated Entity Summary Commentary**

### Capital Grants

Favourable variance of \$7.3M due to timing of works on capital projects in Infrastructure Services, Water and Sewer.

#### Capital Contributions

Unfavourable variance of \$6.5M due to reduction in Sec. 7.11 contributions \$3.5M and reduced Sec. 64 contributions \$3.0M for water and sewer.