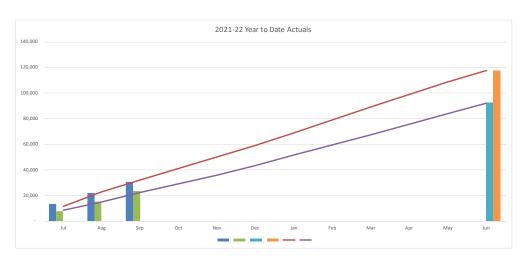

#### Employee Costs

Favourable variance of \$5.2M due predominately to vacant FTE roles in the General Fund. The graphical representation of Gross weekly payroll (following the expenditure summary analysis), during financial year prior to amalgamation (2015-2016) and FY20 and FY21 YTD shows an approximate 20% - 25% reduction following the voluntary redundancy payments arising from March – April 2021 organisation restructure such that employee remuneration is in line with pre-amalgamation cost.