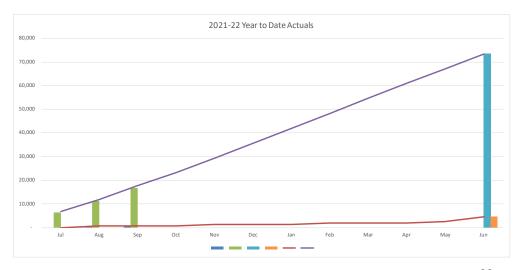

#### Employee Costs

Favourable variance of \$5.2M due predominately to vacant FTE roles in the General Fund. The graphical representation of Gross weekly payroll (following the expenditure summary analysis), during financial year prior to amalgamation (2015-2016) and FY20 and FY21 YTD shows an approximate 20% - 25% reduction following the voluntary redundancy payments arising from March – April 2021 organisation restructure such that employee remuneration is in line with pre-amalgamation cost.