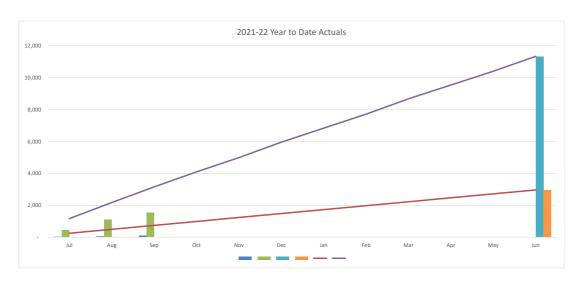

### **Summary Consolidated Operational Results**

|                                                     | CUR              | RENT MOI          | NTH            |                  | YEAR T            | O DATE         |                             | F                   | JLL YEA            | R                    |
|-----------------------------------------------------|------------------|-------------------|----------------|------------------|-------------------|----------------|-----------------------------|---------------------|--------------------|----------------------|
|                                                     | Actuals          | Adopted<br>Budget | Variance       | Actuals          | Adopted<br>Budget | Variance       | Last Year<br>YTD<br>Actuals | Last Year<br>Actual | Original<br>Budget | Year End<br>Forecast |
|                                                     | \$'000           | \$'000            | \$'000         | \$'000           | \$'000            | \$'000         | \$'000                      | \$'000              | \$'000             | \$'000               |
| Operating Income                                    |                  |                   |                |                  |                   |                |                             |                     |                    |                      |
| Rates and Annual Charges                            | 30,613           | 29,578            | 1,035          | 88,875           | 88,753            | 122            | 82,011                      | 331,384             | 361,871            | 360,065              |
| User Charges and Fees                               | 11,474           | 11,103            | 371            | 32,172           | 32,904            | (732)          | 32,743                      | 139,105             | 140,269            | 141,740              |
| Other Revenue                                       | 697              | 482               | 216            | 2,054            | 1,518             | 537            | 2,109                       | 12,666              | 9,196              | 9,232                |
| Interest                                            | (468)            | 362               | (830)          | 972              | 1,086             | (113)          | 1,419                       | 5,598               | 4,442              | 4,442                |
| Grants and Contributions                            | 330              | 1,195             | (865)          | 6,301            | 7,105             | (804)          | 8,827                       | 42,409              | 49,491             | 43,558               |
| Gain on Disposal                                    | -                |                   | _              |                  |                   | -              |                             | 2,609               | -                  | -                    |
| Other Income                                        | 303              | 441               | (138)          | 2,021            | 2,031             | (10)           | 1,821                       | 8,214               | 8,056              | 8,056                |
| Internal Revenue                                    | 5,339            | 7,958             | (2,619)        | 16,715           | 22,932            | (6,216)        | 22,152                      | 74,557              | 93,467             | 94,259               |
| Total Income attributable to Operations             | 48,288           | 51,118            | (2,830)        | 149,110          | 156,328           | (7,217)        | 151,082                     | 616,542             | 666,792            | 661,352              |
| One veting Evne need                                |                  |                   |                |                  |                   |                |                             |                     |                    |                      |
| Operating Expenses Employee Costs                   | 15.611           | 16.808            | 1.196          | 38.154           | 43.305            | 5.151          | 52.588                      | 222.617             | 175.833            | 175.837              |
| Borrowing Costs                                     | 944              | 932               | (12)           | 3,018            | 3,093             | 75             | 3,422                       | , , ,               | 17,471             | 12,689               |
| Materials and Contracts                             | •                |                   |                |                  |                   |                | -                           |                     |                    |                      |
| Depreciation and Amortisation                       | 11,706<br>12,324 | 14,135<br>14,252  | 2,429<br>1,929 | 35,147<br>38,270 | 41,864<br>42,871  | 6,717<br>4,601 | 44,711<br>38,951            | - , -               | 175,793            |                      |
| •                                                   | 3,776            | 3,992             | 216            | 8,896            | 9,490             | 594            | 9,537                       | 36,059              | 177,106<br>39,192  |                      |
| Other Expenses Loss on Disposal                     | 3,770            | 3,992             | 210            | 0,090            | 9,490             | 594            | 9,537                       | 9,660               | 39, 192            | 39,208               |
|                                                     | 4,562            | 5,818             | -<br>1,256     | 15,255           | 17,582            | 2,327          | 17,100                      | 59,051              | 7/ 25/             | 75,146               |
| Internal Expenses Overheads                         | 4,362            | 5,616<br>0        | 1,200          | 15,255           | 17,302            | 2,321          | 17,100                      | 39,051              | 74,354<br>0        | 75,146               |
| * 121112222                                         | 48,922           | 55,937            | 7,015          | 138,740          | 158,205           | 19,464         | 166,308                     | 1-7                 | 659,749            | ·                    |
| Total Expenses attributable to Operations           | 40,922           | 55,937            | 7,015          | 130,740          | 150,205           | 19,404         | 100,300                     | 700,121             | 009,749            | 656,056              |
| Operating Result after Overheads and before Capital | (634)            | (4,819)           | 4,184          | 10,370           | (1,877)           | 12,247         | (15,226)                    | (91,578)            | 7,043              | 5,295                |
|                                                     |                  |                   |                |                  |                   |                |                             |                     |                    |                      |
| Capital Grants                                      | 3,533            | -                 | 3,533          | 5,370            | -                 | 5,370          | 8,353                       | 36,893              | 8,445              | 8,445                |
| Capital Contributions                               | 1,902            | 2,870             | (968)          | 3,304            | 8,611             | (5,307)        | 5,480                       | 46,810              | 34,445             | 34,445               |
| Grants and Contributions Capital Received           | 5,435            | 2,870             | 2,564          | 8,675            | 8,611             | 63             | 13,833                      | 83,703              | 42,890             | 42,890               |
| Net Operating Result                                | 4,800            | (1,948)           | 6,748          | 19,045           | 6,734             | 12,311         | (1,393)                     | (7,875)             | 49,933             | 48,185               |
|                                                     |                  |                   |                |                  |                   |                |                             |                     |                    |                      |