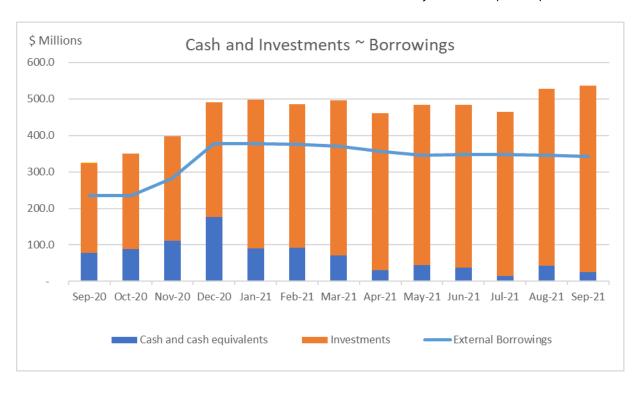

## **Cash/Investments and Borrowings**

Cash balance at 30 September is \$535.9M, an increase of \$7.6M from 31 August. Normal cash inflows were adequate to meet Council's expenditure.

External borrowings are currently \$341.6M.