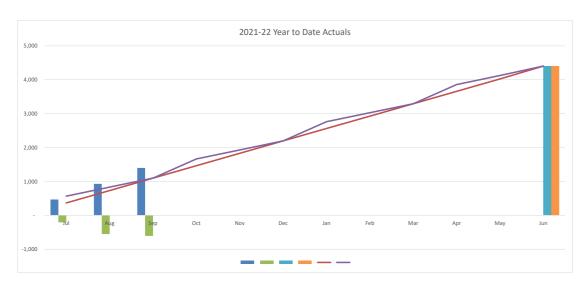

### **Summary Consolidated Operational Results**

|                                                     | CUR              | RENT MOI          | NTH            |                  | YEAR T            | O DATE         |                             | F                   | JLL YEA            | R                    |
|-----------------------------------------------------|------------------|-------------------|----------------|------------------|-------------------|----------------|-----------------------------|---------------------|--------------------|----------------------|
|                                                     | Actuals          | Adopted<br>Budget | Variance       | Actuals          | Adopted<br>Budget | Variance       | Last Year<br>YTD<br>Actuals | Last Year<br>Actual | Original<br>Budget | Year End<br>Forecast |
|                                                     | \$'000           | \$'000            | \$'000         | \$'000           | \$'000            | \$'000         | \$'000                      | \$'000              | \$'000             | \$'000               |
| Operating Income                                    |                  |                   |                |                  |                   |                |                             |                     |                    |                      |
| Rates and Annual Charges                            | 30,613           | 29,578            | 1,035          | 88,875           | 88,753            | 122            | 82,011                      | 331,384             | 361,871            | 360,065              |
| User Charges and Fees                               | 11,474           | 11,103            | 371            | 32,172           | 32,904            | (732)          | 32,743                      | 139,105             | 140,269            | 141,740              |
| Other Revenue                                       | 697              | 482               | 216            | 2,054            | 1,518             | 537            | 2,109                       | 12,666              | 9,196              | 9,232                |
| Interest                                            | (468)            | 362               | (830)          | 972              | 1,086             | (113)          | 1,419                       | 5,598               | 4,442              | 4,442                |
| Grants and Contributions                            | 330              | 1,195             | (865)          | 6,301            | 7,105             | (804)          | 8,827                       | 42,409              | 49,491             | 43,558               |
| Gain on Disposal                                    | -                |                   | _              |                  |                   | -              |                             | 2,609               | -                  | -                    |
| Other Income                                        | 303              | 441               | (138)          | 2,021            | 2,031             | (10)           | 1,821                       | 8,214               | 8,056              | 8,056                |
| Internal Revenue                                    | 5,339            | 7,958             | (2,619)        | 16,715           | 22,932            | (6,216)        | 22,152                      | 74,557              | 93,467             | 94,259               |
| Total Income attributable to Operations             | 48,288           | 51,118            | (2,830)        | 149,110          | 156,328           | (7,217)        | 151,082                     | 616,542             | 666,792            | 661,352              |
| One veting Evne need                                |                  |                   |                |                  |                   |                |                             |                     |                    |                      |
| Operating Expenses Employee Costs                   | 15.611           | 16.808            | 1.196          | 38.154           | 43.305            | 5.151          | 52.588                      | 222.617             | 175.833            | 175.837              |
| Borrowing Costs                                     | 944              | 932               | (12)           | 3,018            | 3,093             | 75             | 3,422                       | , , ,               | 17,471             | 12,689               |
| Materials and Contracts                             | •                |                   |                |                  |                   |                | -                           |                     |                    |                      |
| Depreciation and Amortisation                       | 11,706<br>12,324 | 14,135<br>14,252  | 2,429<br>1,929 | 35,147<br>38,270 | 41,864<br>42,871  | 6,717<br>4,601 | 44,711<br>38,951            | - , -               | 175,793            |                      |
| •                                                   | 3,776            | 3,992             | 216            | 8,896            | 9,490             | 594            | 9,537                       | 36,059              | 177,106<br>39,192  |                      |
| Other Expenses Loss on Disposal                     | 3,770            | 3,992             | 210            | 0,090            | 9,490             | 594            | 9,537                       | 9,660               | 39, 192            | 39,208               |
|                                                     | 4,562            | 5,818             | -<br>1,256     | 15,255           | 17,582            | 2,327          | 17,100                      | 59,051              | 7/ 25/             | 75,146               |
| Internal Expenses Overheads                         | 4,362            | 5,616<br>0        | 1,200          | 15,255           | 17,302            | 2,321          | 17,100                      | 39,051              | 74,354<br>0        | 75,146               |
| * 121112222                                         | 48,922           | 55,937            | 7,015          | 138,740          | 158,205           | 19,464         | 166,308                     | 1-7                 | 659,749            | ·                    |
| Total Expenses attributable to Operations           | 40,922           | 55,937            | 7,015          | 130,740          | 150,205           | 19,404         | 100,300                     | 700,121             | 009,749            | 656,056              |
| Operating Result after Overheads and before Capital | (634)            | (4,819)           | 4,184          | 10,370           | (1,877)           | 12,247         | (15,226)                    | (91,578)            | 7,043              | 5,295                |
|                                                     |                  |                   |                |                  |                   |                |                             |                     |                    |                      |
| Capital Grants                                      | 3,533            | -                 | 3,533          | 5,370            | -                 | 5,370          | 8,353                       | 36,893              | 8,445              | 8,445                |
| Capital Contributions                               | 1,902            | 2,870             | (968)          | 3,304            | 8,611             | (5,307)        | 5,480                       | 46,810              | 34,445             | 34,445               |
| Grants and Contributions Capital Received           | 5,435            | 2,870             | 2,564          | 8,675            | 8,611             | 63             | 13,833                      | 83,703              | 42,890             | 42,890               |
| Net Operating Result                                | 4,800            | (1,948)           | 6,748          | 19,045           | 6,734             | 12,311         | (1,393)                     | (7,875)             | 49,933             | 48,185               |
|                                                     |                  |                   |                |                  |                   |                |                             |                     |                    |                      |