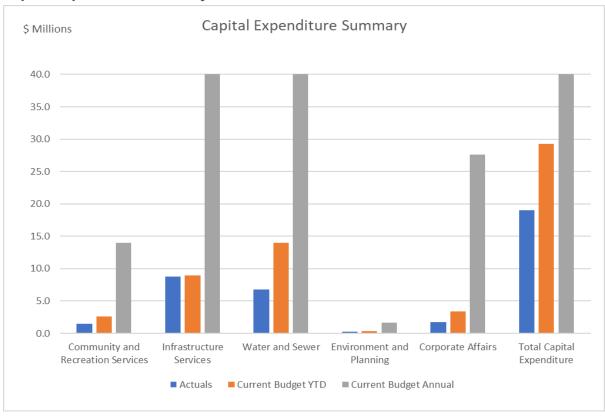

### **Capital Expenditure**

At 30 September Council was working on 442 projects, 317 of which were in line with or under budget by \$14.2M, offset by 125 projects over budget by \$4.0M.

## **Summary Capital Expenditure by Directorate and Funding Source**

| Summary Capital Expenditure by Directorate |         | YTD     |          |          | Annual  |
|--------------------------------------------|---------|---------|----------|----------|---------|
|                                            |         | Current |          |          | Current |
| Department                                 | Actuals | Budget  | Variance | Variance | Budget  |
|                                            |         |         |          |          |         |
|                                            |         |         |          |          |         |
|                                            | '000s   | '000s   | '000s    | %        | '000s   |
| Community and Recreation Services          | 1,473   | 2,581   | (1,108)  | (42.9%)  | 13,981  |
| Infrastructure Services                    | 8,749   | 8,962   | (213)    | (2.4%)   | 66,390  |
| Water and Sewer                            | 6,774   | 13,957  | (7,183)  | (51.5%)  | 65,358  |
| Environment and Planning                   | 242     | 377     | (135)    | (35.8%)  | 1,675   |
| Corporate Affairs                          | 1,774   | 3,375   | (1,601)  | (47.4%)  | 27,621  |
| Total Capital Expenditure                  | 19,012  | 29,252  | (10,240) | (35.0%)  | 175,025 |