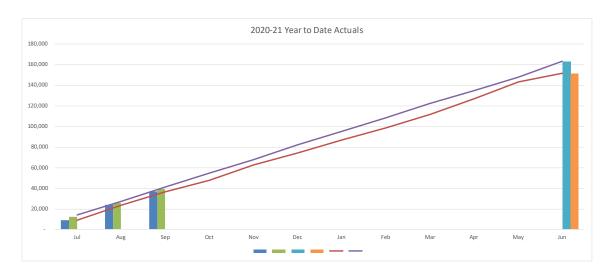

#### Employee Costs

Favourable variance of \$5.2M due predominately to vacant FTE roles in the General Fund. The graphical representation of Gross weekly payroll (following the expenditure summary analysis), during financial year prior to amalgamation (2015-2016) and FY20 and FY21 YTD shows an approximate 20% - 25% reduction following the voluntary redundancy payments arising from March – April 2021 organisation restructure such that employee remuneration is in line with pre-amalgamation cost.