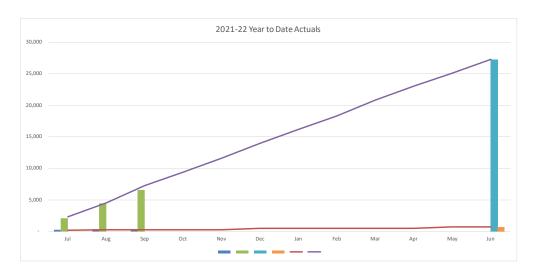

| CONSOLIDATED TRADING SUMMARY           |         |         |          |          |           |
|----------------------------------------|---------|---------|----------|----------|-----------|
|                                        |         | YTD     |          |          |           |
|                                        |         | Current |          |          | Full Year |
|                                        | Actuals | Budget  | Variance | Variance | Budget    |
|                                        | '000s   | '000s   | '000s    | %        | '000s     |
| Operating Revenue                      | 149,110 | 156,328 | (7,217)  | (4.6%)   | 666,792   |
| Operating Expense                      | 138,740 | 158,205 | 19,464   | 12.3%    | 659,749   |
| Operating Surplus/(Deficit)            | 10,370  | (1,877) | 12,247   |          | 7,043     |
| Capital Revenue                        | 8,675   | 8,611   | 63       | 0.7%     | 42,890    |
| Other Capital Income (Asset disposals) | 0       | 0       | 0        | 0.0%     | 0         |
| Capital Loss (asset write-off)         | 0       | 0       | 0        | 0.0%     | 0         |
| Net Result                             | 19,045  | 6,734   | 12,311   |          | 49,933    |
|                                        |         |         |          |          |           |
| Work in Progress                       | 19,012  | 29,252  | 10,240   | 35.0%    | 175,040   |
| Total Capital Expenditure              | 19,012  | 29,252  | 10,240   |          | 175,040   |

#### **Net Result**

- YTD net result (including capital revenues) at 30 September 2021 was a surplus of \$19.0M compared to the budget surplus of \$6.7M.
- Council's YTD operating surplus (excluding capital revenue) was a surplus of \$10.4M compared to the budget deficit of \$1.9M.