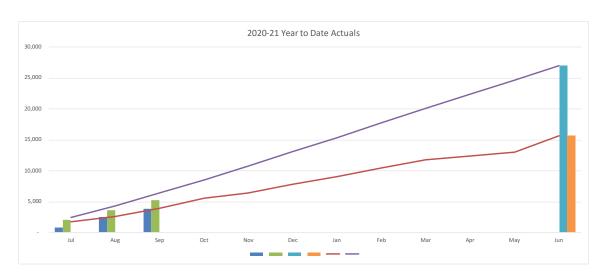

# **40.** Drainage Fund Operating Statement

|                                            | CU      | RRENT MON         | TH        |         | YEAR TO           | O DATE   |                             |                     |                    | <b>FULL YEAR</b>   |                     |                      |
|--------------------------------------------|---------|-------------------|-----------|---------|-------------------|----------|-----------------------------|---------------------|--------------------|--------------------|---------------------|----------------------|
|                                            | Actuals | Adopted<br>Budget | Variance  | Actuals | Adopted<br>Budget | Variance | Last Year<br>YTD<br>Actuals | Last Year<br>Actual | Original<br>Budget | Adopted<br>Changes | Proposed<br>Changes | Year End<br>Forecast |
|                                            | \$'000  | \$'000            | \$'000    | \$'000  | \$'000            | \$'000   | \$'000                      | \$'000              | \$'000             | \$'000             | \$'000              | \$'000               |
| Operating Income                           |         |                   |           |         |                   |          |                             |                     |                    |                    |                     |                      |
| Rates and Annual Charges                   | 1,342   | 1,279             | 63        | 3,897   | 3,920             | (23)     | 3,733                       | 14,940              | 15,635             | (0)                | -                   | 15,635               |
| User Charges and Fees                      | -       | -                 | -         | -       | -                 | -        | -                           | -                   | -                  | -                  | -                   | -                    |
| Other Revenue                              | -       | -                 | -         | -       | -                 | -        | -                           | -                   | -                  | -                  | -                   | -                    |
| Interest                                   | 3       | 2                 | 2         | 7       | 5                 | 3        | (2)                         | 29                  | 18                 | -                  | -                   | 18                   |
| Grants and Contributions                   | 2       | -                 | 2         | 2       | -                 | 2        | 15                          | 242                 | 20                 | -                  | -                   | 20                   |
| Gain on Disposal                           | -       | -                 | -         | -       | -                 | -        | -                           | -                   | -                  | -                  | -                   | -                    |
| Other Income                               | -       | -                 | -         | -       | -                 | -        | -                           | -                   | -                  | -                  | -                   | -                    |
| Internal Revenue                           | -       | -                 | -         | -       | -                 | -        | -                           | 66                  | -                  | -                  | -                   | -                    |
| Total Income attributable to Operations    | 1,347   | 1,280             | 66        | 3,907   | 3,924             | (18)     | 3,746                       | 15,277              | 15,673             | (0)                | -                   | 15,673               |
| Operating Expenses                         |         |                   |           |         |                   |          |                             |                     |                    |                    |                     |                      |
| Employee Costs                             | 133     | 139               | 6         | 364     | 356               | (9)      | 521                         | 1,465               | 1,453              | _                  | _                   | 1,453                |
| Borrowing Costs                            | 45      | 35                | (9)       | 121     | 108               | (13)     | 149                         | 568                 | 413                | _                  | 21                  | 434                  |
| Materials and Services                     | 6       | 104               | (9)<br>98 | 49      | 202               | 153      | 432                         | 997                 | 1.346              | _                  | -                   | 1.346                |
| Depreciation and Amortisation              | 994     | 1,280             | 287       | 3.282   | 3.844             | 562      | 3.897                       | 14,567              | 17,138             | _                  | _                   | 17,138               |
| Other Expenses                             | (0)     | .,                | 0         | 1       | -,                | (1)      | 0                           | (2)                 | ,                  | _                  | _                   | ,                    |
| Loss on Disposal                           | (-/     | _                 | -         | 2       | _                 | (.,      | _                           | 35                  | _                  | _                  | _                   | _                    |
| Internal Expenses                          | 125     | 274               | 150       | 346     | 823               | 477      | 1,256                       | 2,286               | 3,268              | _                  | 7                   | 3,275                |
| Overheads                                  | 309     | 309               | -         | 1,118   | 1,118             | _        | 752                         | 3,776               | 3,392              | -                  | -                   | 3,392                |
| Total Expenses attributable to Operations  | 1,610   | 2,141             | 531       | 5,280   | 6,449             | 1,169    | 7,006                       | 23,692              | 27,010             | -                  | 28                  | 27,037               |
| Operating Result                           |         |                   |           |         |                   |          |                             |                     |                    |                    |                     |                      |
| after Overheads and before Capital Amounts | (264)   | (861)             | 597       | (1,374) | (2,525)           | 1,151    | (3,260)                     | (8,415)             | (11,337)           | (0)                | (28)                | (11,364)             |
| •                                          |         |                   |           |         |                   |          |                             |                     |                    |                    |                     |                      |
| Capital Grants                             |         |                   |           | 400     |                   | 400      |                             | 505                 |                    |                    |                     |                      |
| Capital Contributions                      | 111     | 282               | (172)     | 225     | 847               | (622)    | 21                          | 11,462              | 3,388              | -                  | ]                   | 3,388                |
| Grants and Contributions Capital Received  | 111     | 282               | (172)     | 625     | 847               | (222)    | 21                          | 11.967              | 3,388              |                    |                     | 3,388                |
|                                            |         | 202               | (.72)     | 320     | 347               | (-22)    |                             | ,501                | 5,500              |                    |                     | 2,000                |
| Net Operating Result                       | (153)   | (578)             | 425       | (749)   | (1,678)           | 929      | (3,239)                     | 3,552               | (7,949)            | (0)                | (28)                | (7,977)              |
| Ì                                          |         |                   |           |         |                   | ·        |                             |                     |                    |                    |                     |                      |