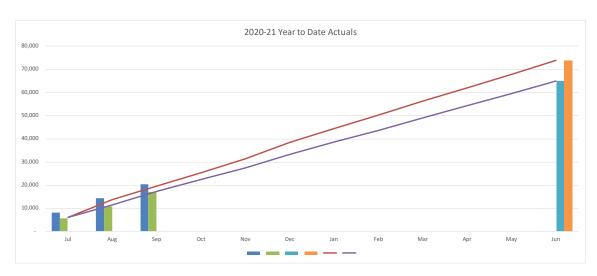

| CONSOLIDATED TRADING SUMMARY           |         |         |          |          |           |
|----------------------------------------|---------|---------|----------|----------|-----------|
|                                        |         | YTD     |          |          |           |
|                                        |         | Current |          |          | Full Year |
|                                        | Actuals | Budget  | Variance | Variance | Budget    |
|                                        | '000s   | '000s   | '000s    | %        | '000s     |
| Operating Revenue                      | 149,110 | 156,328 | (7,217)  | (4.6%)   | 666,792   |
| Operating Expense                      | 138,740 | 158,205 | 19,464   | 12.3%    | 659,749   |
| Operating Surplus/(Deficit)            | 10,370  | (1,877) | 12,247   |          | 7,043     |
| Capital Revenue                        | 8,675   | 8,611   | 63       | 0.7%     | 42,890    |
| Other Capital Income (Asset disposals) | 0       | 0       | 0        | 0.0%     | 0         |
| Capital Loss (asset write-off)         | 0       | 0       | 0        | 0.0%     | 0         |
| Net Result                             | 19,045  | 6,734   | 12,311   |          | 49,933    |
|                                        |         |         |          |          |           |
| Work in Progress                       | 19,012  | 29,252  | 10,240   | 35.0%    | 175,040   |
| Total Capital Expenditure              | 19,012  | 29,252  | 10,240   |          | 175,040   |

#### **Net Result**

- YTD net result (including capital revenues) at 30 September 2021 was a surplus of \$19.0M compared to the budget surplus of \$6.7M.
- Council's YTD operating surplus (excluding capital revenue) was a surplus of \$10.4M compared to the budget deficit of \$1.9M.