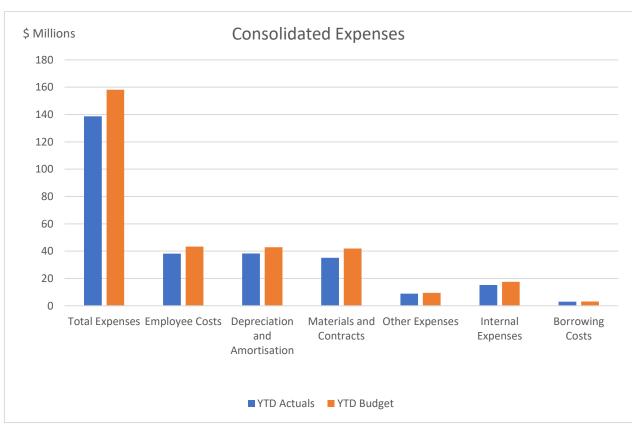

### **Operating Expenses**

- \$19.5M under budget
- Cost savings were achieved in:
  - o Employee costs \$5.2M
  - Materials and Contracts \$6.7M
  - Depreciation and Amortisation \$4.6M
  - o Other general expenditure \$0.6M
  - o Internal expenses \$2.3M
  - o Borrowing costs \$0.1M

#### Employee Costs

Favourable variance of \$5.2M due predominately to vacant FTE roles in the General Fund. The graphical representation of Gross weekly payroll (following the expenditure summary analysis), during financial year prior to amalgamation (2015-2016) and FY20 and FY21 YTD shows an approximate 20% - 25% reduction following the voluntary redundancy payments arising from March – April 2021 organisation restructure such that employee remuneration is in line with pre-amalgamation cost.

### Materials and Contracts

Favourable variance of \$6.7M in materials, contract labour costs and consultancy costs through Council's focus on tightening expenditure to priority works only. Budgeted council referendum costs of \$1.4M have also not eventuated.

### • Depreciation and Amortisation

Favourable variance of \$4.6M due to the timing of reduced capitalised WIP. Capitalisation of assets will commence when the asset register is rolled at conclusion of external audit.

#### Other Expenses

Favourable variance of \$0.6M with savings in EPA waste levy and contributions to State Government Agencies.

#### Borrowing costs

Small favourable variance.

### Internal Expenses

Favourable variance of \$2.3M due to lower charges for plant and fleet.