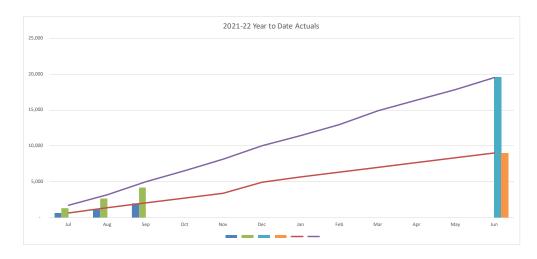

#### **Net Result**

- YTD net result (including capital revenues) at 30 September 2021 was a surplus of \$19.0M compared to the budget surplus of \$6.7M.
- Council's YTD operating surplus (excluding capital revenue) was a surplus of \$10.4M compared to the budget deficit of \$1.9M.