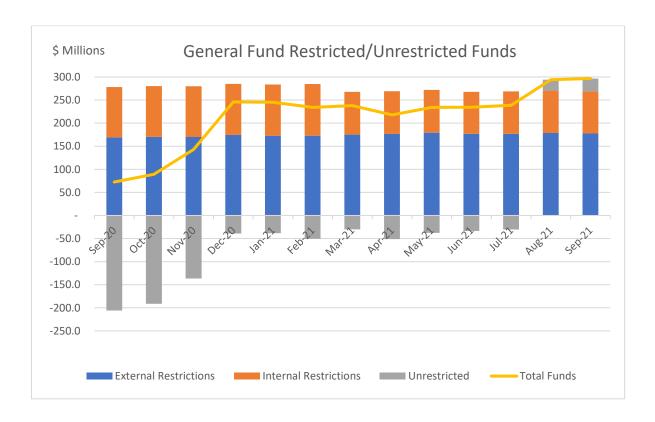

### **Restricted/Unrestricted Funds**

Council's cash and investment portfolio is held in separate funds as detailed below. These funds are categorised as externally restricted, internally restricted and unrestricted.

| Fund                      | General   | Water      | Sewer     | Drainage   | Waste     |
|---------------------------|-----------|------------|-----------|------------|-----------|
|                           | Fund      | Fund       | Fund      | Fund       | Fund      |
| External Restricted Funds | \$177,581 | \$6,412    | \$22,000  | \$36,438   | \$91,903  |
| Internal Restricted Funds | \$91,134  | \$1,026    | \$877     | \$55       | 1         |
| Total Restricted Funds    | \$268,715 | \$7,438    | \$22,877  | \$36,493   | \$91,903  |
| Unrestricted Funds        | \$28,022  | (\$10,778) | \$112,805 | (\$36,829) | \$15,206  |
| Total funds by Fund       | \$296,737 | (\$3,340)  | \$135,682 | (\$336)    | \$107,109 |

Through external funding and rationalisation of internal restricted fund balances, the previously reported negative unrestricted general fund balance has progressively reduced. During August and September, the return to a positive balance was through rates and charges received during the month.