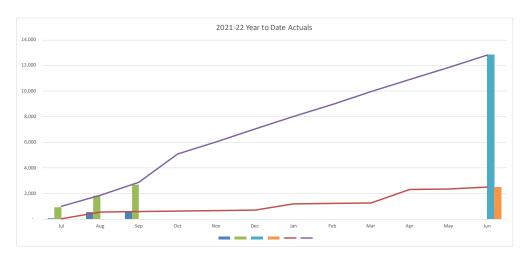

#### Employee Costs

Favourable variance of \$5.2M due predominately to vacant FTE roles in the General Fund. The graphical representation of Gross weekly payroll (following the expenditure summary analysis), during financial year prior to amalgamation (2015-2016) and FY20 and FY21 YTD shows an approximate 20% - 25% reduction following the voluntary redundancy payments arising from March – April 2021 organisation restructure such that employee remuneration is in line with pre-amalgamation cost.