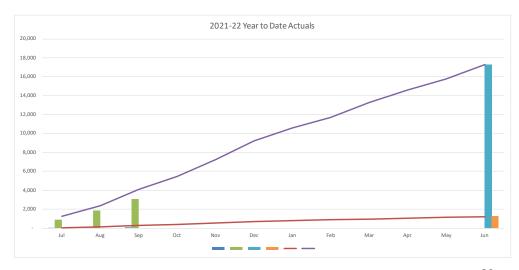

#### **Net Result**

- YTD net result (including capital revenues) at 30 September 2021 was a surplus of \$19.0M compared to the budget surplus of \$6.7M.
- Council's YTD operating surplus (excluding capital revenue) was a surplus of \$10.4M compared to the budget deficit of \$1.9M.