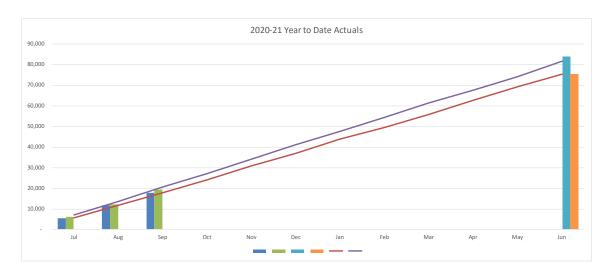

# 20. Water Fund Operating Statement

|                                                             |         |                   |          |         | •                 |          |                             |                     |                     |                    |                     |                      |
|-------------------------------------------------------------|---------|-------------------|----------|---------|-------------------|----------|-----------------------------|---------------------|---------------------|--------------------|---------------------|----------------------|
|                                                             | CU      | RRENT MON         | TH       |         | YEAR TO           | DATE     |                             |                     |                     | FULL YEAR          |                     |                      |
|                                                             | Actuals | Adopted<br>Budget | Variance | Actuals | Adopted<br>Budget | Variance | Last Year<br>YTD<br>Actuals | Last Year<br>Actual | Original<br>Budge t | Adopted<br>Changes | Proposed<br>Changes | Year End<br>Forecast |
|                                                             | \$'000  | \$'000            | \$'000   | \$'000  | \$'000            | \$'000   | \$'000                      | \$'000              | \$'000              | \$'000             | \$'000              | \$'000               |
| Operating Income                                            |         |                   |          |         |                   |          |                             |                     |                     |                    |                     |                      |
| Rates and Annual Charges                                    | 950     | 921               | 30       | 2,754   | 2,553             | 201      | 2,666                       | 11,857              | 11,762              | (0)                | -                   | 11,762               |
| User Charges and Fees                                       | 4,836   | 5,051             | (215)    | 14,698  | 14,889            | (191)    | 14,698                      | 56,212              | 61,305              | 1 -                | -                   | 61,30                |
| Other Revenue                                               | -       | -                 | -        | -       | -                 | -        | 8                           | 43                  | -                   | -                  | -                   |                      |
| Interest                                                    | 24      | 30                | (5)      | 48      | 89                | (41)     | 79                          | 315                 | 355                 | -                  | -                   | 355                  |
| Grants and Contributions                                    | -       | -                 | -        | -       | -                 | -        | -                           | 3                   | -                   | -                  | -                   |                      |
| Gain on Disposal                                            | -       | -                 | -        | -       | -                 | -        | -                           | -                   | -                   | -                  | -                   |                      |
| Other Income                                                | -       | -                 | -        | -       | -                 | -        | (36)                        | (36)                | 26                  | -                  | -                   | 26                   |
| Internal Revenue                                            | 262     | 159               | 103      | 341     | 478               | (137)    | 316                         | 1,489               | 1,913               | -                  | -                   | 1,913                |
| Total Income attributable to Operations                     | 6,072   | 6,160             | (88)     | 17,840  | 18,009            | (169)    | 17,731                      | 69,883              | 75,361              | (0)                | -                   | 75,361               |
| Operating Expenses                                          |         |                   |          |         |                   |          |                             |                     |                     |                    |                     |                      |
| Employee Costs                                              | 1,133   | 1,339             | 206      | 2.831   | 3.273             | 442      | 4,270                       | 16.877              | 16,487              | (2,279)            |                     | 14,208               |
| Borrowing Costs                                             | 467     | 494               | 27       | 1.573   | 1,692             | 119      | 2,010                       | 7.750               | 6,480               | (2,213)            | (346)               | 6,133                |
| Materials and Services                                      | 1,167   | 848               | (319)    | 1,896   | 2,003             | 107      | 2,622                       | 12.687              | 9,427               | (1)                | (540)               | 9,426                |
| Depreciation and Amortisation                               | 2,361   | 2,501             | 140      | 7.052   | 7.557             | 505      | 6.620                       | 24,599              | 29,966              | ('')               | ]                   | 29.966               |
| Other Expenses                                              | 2,001   | 2,001             | (2)      | (0)     | 7,007             | 000      | 0,020                       | (5)                 | 25,500              | _                  |                     | 25,500               |
| Loss on Disposal                                            | -       | ]                 | (2)      | (0)     | _                 | -        | 0                           | 994                 | _                   | _                  | ]                   |                      |
| Internal Expenses                                           | 1,185   | 939               | (246)    | 2.888   | 2,817             | (72)     | 2,768                       | 9.289               | 11.266              | _                  | 32                  | 11.298               |
| Overheads                                                   | 961     | 961               | (240)    | 3.411   | 3.411             | (12)     | 2,116                       | 12.007              | 10.368              | _                  | - 52                | 10,368               |
| Total Expenses attributable to Operations                   | 7,276   | 7,082             | (195)    | 19,651  | 20,752            | 1,101    | 20,407                      | 84,197              | 83,994              | (2,280)            | (314)               | 81,399               |
|                                                             |         |                   |          |         |                   |          |                             |                     |                     |                    |                     |                      |
| Operating Result after Overheads and before Capital Amounts | (1,204) | (921)             | (283)    | (1,811) | (2,743)           | 932      | (2,676)                     | (14,314)            | (8,633)             | 2,280              | 314                 | (6,039)              |
|                                                             |         |                   |          |         |                   |          |                             |                     |                     |                    |                     |                      |
| Capital Grants                                              | 491     | _                 | 491      | 1.466   | _                 | 1,466    | 1,766                       | 4.871               | 1,250               | _                  | _                   | 1,250                |
| Capital Contributions                                       | 262     | 590               | (327)    | 484     | 1.769             | (1,285)  | 810                         | 3.526               | 7.075               | ]                  |                     | 7,075                |
| Grants and Contributions Capital Received                   | 753     | 590               | 164      | 1,950   | 1,769             | 182      | 2,575                       | 8,398               | 8,325               | -                  | -                   | 8,325                |
|                                                             | (1=1)   | (2.2.2)           | (112)    |         | (2=0)             |          | (12.1)                      | (= -1=)             | (                   |                    |                     |                      |
| Net Operating Result                                        | (451)   | (332)             | (119)    | 140     | (974)             | 1,114    | (101)                       | (5,917)             | (308)               | 2,280              | 314                 | 2,286                |