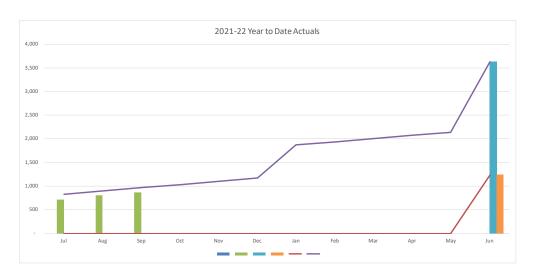

| CONSOLIDATED TRADING SUMMARY           |         |         |          |          |           |
|----------------------------------------|---------|---------|----------|----------|-----------|
|                                        |         | YTD     |          |          |           |
|                                        |         | Current |          |          | Full Year |
|                                        | Actuals | Budget  | Variance | Variance | Budget    |
|                                        | '000s   | '000s   | '000s    | %        | '000s     |
| Operating Revenue                      | 149,110 | 156,328 | (7,217)  | (4.6%)   | 666,792   |
| Operating Expense                      | 138,740 | 158,205 | 19,464   | 12.3%    | 659,749   |
| Operating Surplus/(Deficit)            | 10,370  | (1,877) | 12,247   |          | 7,043     |
| Capital Revenue                        | 8,675   | 8,611   | 63       | 0.7%     | 42,890    |
| Other Capital Income (Asset disposals) | 0       | 0       | 0        | 0.0%     | 0         |
| Capital Loss (asset write-off)         | 0       | 0       | 0        | 0.0%     | 0         |
| Net Result                             | 19,045  | 6,734   | 12,311   |          | 49,933    |
|                                        |         |         |          |          |           |
| Work in Progress                       | 19,012  | 29,252  | 10,240   | 35.0%    | 175,040   |
| Total Capital Expenditure              | 19,012  | 29,252  | 10,240   |          | 175,040   |

#### **Net Result**

- YTD net result (including capital revenues) at 30 September 2021 was a surplus of \$19.0M compared to the budget surplus of \$6.7M.
- Council's YTD operating surplus (excluding capital revenue) was a surplus of \$10.4M compared to the budget deficit of \$1.9M.