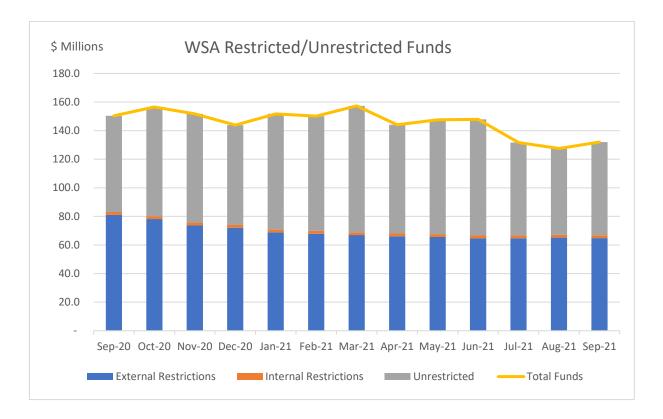

The table below shows the net position of unrestricted funds for the Water Supply Authority of \$65.2M. A further breakdown of the tabled amounts has the unrestricted amount for each fund within the WSA as follows:

- Water Fund (\$10.8M)
- o Sewer \$112.8M
- O Drainage (\$36.8M)

Consolidated and Fund Monthly Financial Reports
September 2021