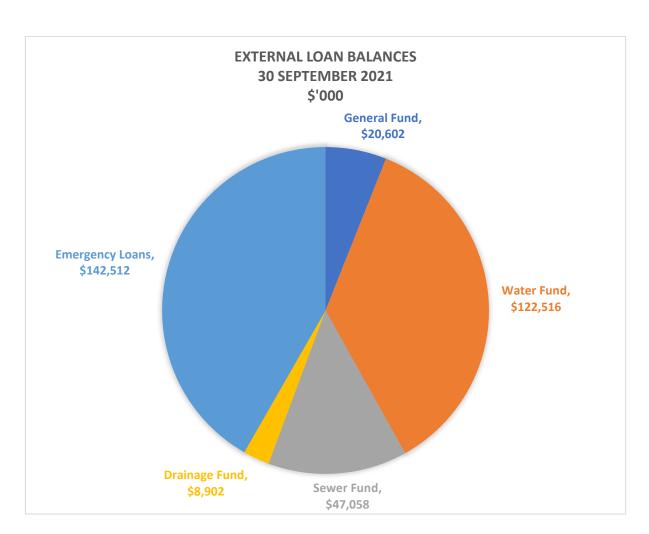

## **Cash/Investments and Borrowings**

Cash balance at 30 September is \$535.9M, an increase of \$7.6M from 31 August. Normal cash inflows were adequate to meet Council's expenditure.

External borrowings are currently \$341.6M.