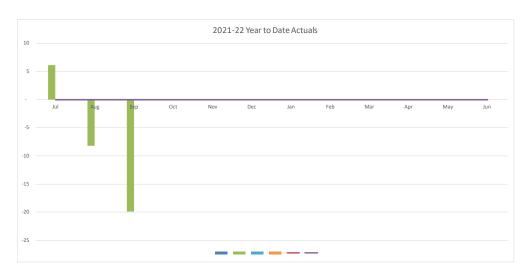

#### **Net Result**

- YTD net result (including capital revenues) at 30 September 2021 was a surplus of \$19.0M compared to the budget surplus of \$6.7M.
- Council's YTD operating surplus (excluding capital revenue) was a surplus of \$10.4M compared to the budget deficit of \$1.9M.