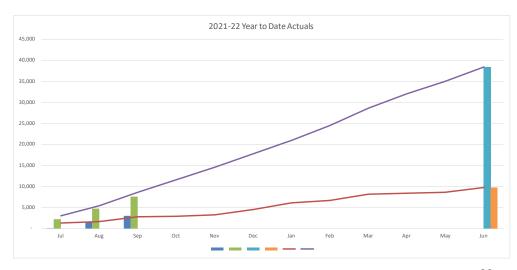

#### Employee Costs

Favourable variance of \$5.2M due predominately to vacant FTE roles in the General Fund. The graphical representation of Gross weekly payroll (following the expenditure summary analysis), during financial year prior to amalgamation (2015-2016) and FY20 and FY21 YTD shows an approximate 20% - 25% reduction following the voluntary redundancy payments arising from March – April 2021 organisation restructure such that employee remuneration is in line with pre-amalgamation cost.