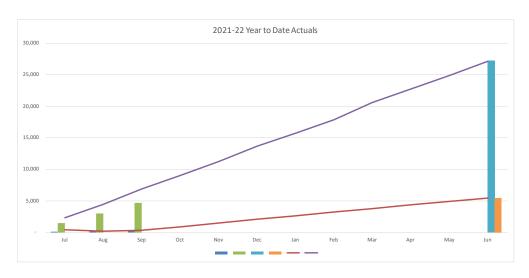

#### **Net Result**

- YTD net result (including capital revenues) at 30 September 2021 was a surplus of \$19.0M compared to the budget surplus of \$6.7M.
- Council's YTD operating surplus (excluding capital revenue) was a surplus of \$10.4M compared to the budget deficit of \$1.9M.