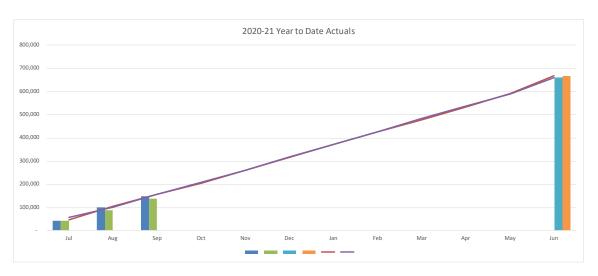

# Consolidated Operating Statement

|                                            | CU      | RRENT MON         | ТН       |         | YEAR TO           | DATE     |                             |                     |                    | FULL YEAR          |                     |                      |
|--------------------------------------------|---------|-------------------|----------|---------|-------------------|----------|-----------------------------|---------------------|--------------------|--------------------|---------------------|----------------------|
|                                            | Actuals | Adopted<br>Budget | Variance | Actuals | Adopted<br>Budget | Variance | Last Year<br>YTD<br>Actuals | Last Year<br>Actual | Original<br>Budget | Adopted<br>Changes | Proposed<br>Changes | Year End<br>Forecast |
|                                            | \$'000  | \$'000            | \$'000   | \$'000  | \$'000            | \$'000   | \$'000                      | \$'000              | \$'000             | \$'000             | \$'000              | \$'000               |
| Operating Income                           |         |                   |          |         |                   |          |                             |                     |                    |                    |                     |                      |
| Rates and Annual Charges                   | 30.613  | 29.578            | 1.035    | 88.875  | 88.753            | 122      | 82.011                      | 331.384             | 361.871            | (0)                | (1,806)             | 360.065              |
| User Charges and Fees                      | 11,474  | 11,103            | 371      | 32,172  | 32,904            | (732)    | 32,743                      | 139,105             | 140,269            | ) ó                | 1.471               | 141,740              |
| Other Revenue                              | 697     | 482               | 216      | 2,054   | 1,518             | 537      | 2,109                       | 12,666              | 9,196              | -                  | 37                  | 9,232                |
| Interest                                   | (468)   | 362               | (830)    | 972     | 1,086             | (113)    | 1,419                       | 5,598               | 4,442              | 0                  | _                   | 4,442                |
| Grants and Contributions                   | 330     | 1.195             | (865)    | 6.301   | 7.105             | (804)    | 8.827                       | 42,409              | 49,491             | 67                 | (6,000)             | 43.558               |
| Gain on Disposal                           | -       | -,                | ()       | -,      | -,                | (/       | -,                          | 2.609               | -                  |                    | (-,,                | ,                    |
| Other Income                               | 303     | 441               | (138)    | 2.021   | 2.031             | (10)     | 1,821                       | 8.214               | 8.056              | _                  | _                   | 8,056                |
| Internal Revenue                           | 5.339   | 7.958             | (2,619)  | 16.715  | 22.932            | (6,216)  | 22,152                      | 74.557              | 93,467             | _                  | 792                 | 94.259               |
| Total Income attributable to Operations    | 48,288  | 51,118            | (2,830)  | 149,110 | 156,328           | (7,217)  | 151,082                     | 616,542             | 666,792            | 67                 | (5,506)             | 661,352              |
|                                            |         |                   |          |         |                   |          |                             |                     |                    |                    |                     |                      |
| Operating Expenses                         |         |                   |          |         |                   |          |                             |                     |                    |                    |                     |                      |
| Employee Costs                             | 15,611  | 16,808            | 1,196    | 38,154  | 43,305            | 5,151    | 52,588                      | 222,617             | 175,833            | 4                  | -                   | 175,837              |
| Borrowing Costs                            | 944     | 932               | (12)     | 3,018   | 3,093             | 75       | 3,422                       | 16,414              | 17,471             | -                  | (4,782)             | 12,689               |
| Materials and Services                     | 11,706  | 14,135            | 2,429    | 35,147  | 41,864            | 6,717    | 44,711                      | 181,128             | 175,793            | 47                 | 232                 | 176,071              |
| Depreciation and Amortisation              | 12,324  | 14,252            | 1,929    | 38,270  | 42,871            | 4,601    | 38,951                      | 183,192             | 177,106            | -                  | -                   | 177,106              |
| Other Expenses                             | 3,776   | 3,992             | 216      | 8,896   | 9,490             | 594      | 9,537                       | 36,059              | 39,192             | 16                 | -                   | 39,208               |
| Loss on Disposal                           | -       | -                 | -        | -       | -                 | -        | -                           | 9,660               | -                  | -                  | -                   |                      |
| Internal Expenses                          | 4,562   | 5,818             | 1,256    | 15,255  | 17,582            | 2,327    | 17,100                      | 59,051              | 74,354             | -                  | 792                 | 75,146               |
| Overheads                                  | 0       | 0                 | -        | 0       | 0                 | -        | 0                           | (0)                 | 0                  | -                  | _                   | (                    |
| Total Expenses attributable to Operations  | 48,922  | 55,937            | 7,015    | 138,740 | 158,205           | 19,464   | 166,308                     | 708,121             | 659,749            | 67                 | (3,758)             | 656,058              |
| Operating Result                           |         |                   |          |         |                   |          |                             |                     |                    |                    |                     |                      |
| after Overheads and before Capital Amounts | (634)   | (4,819)           | 4,184    | 10,370  | (1,877)           | 12,247   | (15,226)                    | (91,578)            | 7,043              | 0                  | (1,748)             | 5,295                |
|                                            |         |                   |          |         |                   |          |                             |                     |                    |                    |                     |                      |
| Capital Grants                             | 3,533   | _                 | 3,533    | 5.370   | _                 | 5.370    | 8,353                       | 36.893              | 8.445              | -                  | _                   | 8,445                |
| Capital Contributions                      | 1,902   | 2.870             | (968)    | 3.304   | 8.611             | (5,307)  | 5.480                       | 46.810              | 34,445             | _                  | _                   | 34,445               |
| Grants and Contributions Capital Received  | 5,435   | 2,870             | 2,564    | 8,675   | 8,611             | 63       | 13,833                      | 83,703              | 42,890             | -                  | -                   | 42,890               |
|                                            |         |                   |          |         |                   |          |                             |                     |                    |                    |                     |                      |
| Net Operating Result                       | 4,800   | (1,948)           | 6,748    | 19,045  | 6,734             | 12,311   | (1,393)                     | (7,875)             | 49,933             | 0                  | (1,748)             | 48,185               |