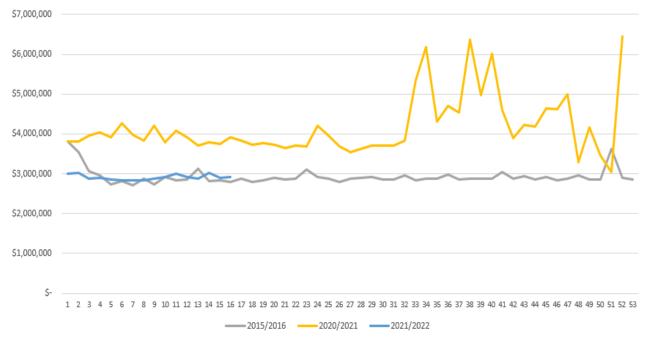

#### Employee Costs

Favourable variance of \$5.2M due predominately to vacant FTE roles in the General Fund. The graphical representation of Gross weekly payroll (following the expenditure summary analysis), during financial year prior to amalgamation (2015-2016) and FY20 and FY21 YTD shows an approximate 20% - 25% reduction following the voluntary redundancy payments arising from March – April 2021 organisation restructure such that employee remuneration is in line with pre-amalgamation cost.