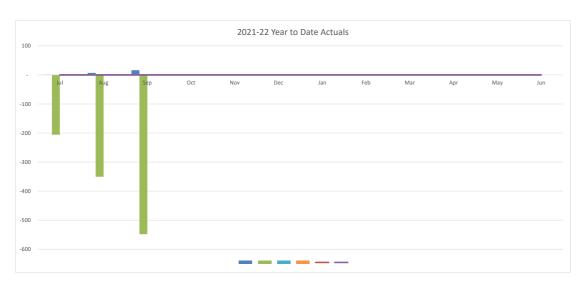

### **Summary Consolidated Operational Results**

|                                                     | CUR              | RENT MOI          | NTH            |                  | YEAR T            | O DATE         |                             | F                   | JLL YEA            | R                    |
|-----------------------------------------------------|------------------|-------------------|----------------|------------------|-------------------|----------------|-----------------------------|---------------------|--------------------|----------------------|
|                                                     | Actuals          | Adopted<br>Budget | Variance       | Actuals          | Adopted<br>Budget | Variance       | Last Year<br>YTD<br>Actuals | Last Year<br>Actual | Original<br>Budget | Year End<br>Forecast |
|                                                     | \$'000           | \$'000            | \$'000         | \$'000           | \$'000            | \$'000         | \$'000                      | \$'000              | \$'000             | \$'000               |
| Operating Income                                    |                  |                   |                |                  |                   |                |                             |                     |                    |                      |
| Rates and Annual Charges                            | 30,613           | 29,578            | 1,035          | 88,875           | 88,753            | 122            | 82,011                      | 331,384             | 361,871            | 360,065              |
| User Charges and Fees                               | 11,474           | 11,103            | 371            | 32,172           | 32,904            | (732)          | 32,743                      | 139,105             | 140,269            | 141,740              |
| Other Revenue                                       | 697              | 482               | 216            | 2,054            | 1,518             | 537            | 2,109                       | 12,666              | 9,196              | 9,232                |
| Interest                                            | (468)            | 362               | (830)          | 972              | 1,086             | (113)          | 1,419                       | 5,598               | 4,442              | 4,442                |
| Grants and Contributions                            | 330              | 1,195             | (865)          | 6,301            | 7,105             | (804)          | 8,827                       | 42,409              | 49,491             | 43,558               |
| Gain on Disposal                                    | -                |                   | _              |                  |                   | -              |                             | 2,609               | -                  | -                    |
| Other Income                                        | 303              | 441               | (138)          | 2,021            | 2,031             | (10)           | 1,821                       | 8,214               | 8,056              | 8,056                |
| Internal Revenue                                    | 5,339            | 7,958             | (2,619)        | 16,715           | 22,932            | (6,216)        | 22,152                      | 74,557              | 93,467             | 94,259               |
| Total Income attributable to Operations             | 48,288           | 51,118            | (2,830)        | 149,110          | 156,328           | (7,217)        | 151,082                     | 616,542             | 666,792            | 661,352              |
| One veting Evne need                                |                  |                   |                |                  |                   |                |                             |                     |                    |                      |
| Operating Expenses Employee Costs                   | 15.611           | 16.808            | 1.196          | 38.154           | 43.305            | 5.151          | 52.588                      | 222.617             | 175.833            | 175.837              |
| Borrowing Costs                                     | 944              | 932               | (12)           | 3,018            | 3,093             | 75             | 3,422                       | , , ,               | 17,471             | 12,689               |
| Materials and Contracts                             | •                |                   |                |                  |                   |                | -                           |                     |                    |                      |
| Depreciation and Amortisation                       | 11,706<br>12,324 | 14,135<br>14,252  | 2,429<br>1,929 | 35,147<br>38,270 | 41,864<br>42,871  | 6,717<br>4,601 | 44,711<br>38,951            | - , -               | 175,793            |                      |
| •                                                   | 3,776            | 3,992             | 216            | 8,896            | 9,490             | 594            | 9,537                       | 36,059              | 177,106<br>39,192  |                      |
| Other Expenses Loss on Disposal                     | 3,770            | 3,992             | 210            | 0,090            | 9,490             | 594            | 9,537                       | 9,660               | 39, 192            | 39,208               |
|                                                     | 4,562            | 5,818             | -<br>1,256     | 15,255           | 17,582            | 2,327          | 17,100                      | 59,051              | 7/ 25/             | 75,146               |
| Internal Expenses Overheads                         | 4,362            | 5,616<br>0        | 1,200          | 15,255           | 17,302            | 2,321          | 17,100                      | 39,051              | 74,354<br>0        | 75,146               |
| * 121112222                                         | 48,922           | 55,937            | 7,015          | 138,740          | 158,205           | 19,464         | 166,308                     | 1-7                 | 659,749            | ·                    |
| Total Expenses attributable to Operations           | 40,922           | 55,937            | 7,015          | 130,740          | 150,205           | 19,404         | 100,300                     | 700,121             | 009,749            | 656,056              |
| Operating Result after Overheads and before Capital | (634)            | (4,819)           | 4,184          | 10,370           | (1,877)           | 12,247         | (15,226)                    | (91,578)            | 7,043              | 5,295                |
|                                                     |                  |                   |                |                  |                   |                |                             |                     |                    |                      |
| Capital Grants                                      | 3,533            | -                 | 3,533          | 5,370            | -                 | 5,370          | 8,353                       | 36,893              | 8,445              | 8,445                |
| Capital Contributions                               | 1,902            | 2,870             | (968)          | 3,304            | 8,611             | (5,307)        | 5,480                       | 46,810              | 34,445             | 34,445               |
| Grants and Contributions Capital Received           | 5,435            | 2,870             | 2,564          | 8,675            | 8,611             | 63             | 13,833                      | 83,703              | 42,890             | 42,890               |
| Net Operating Result                                | 4,800            | (1,948)           | 6,748          | 19,045           | 6,734             | 12,311         | (1,393)                     | (7,875)             | 49,933             | 48,185               |
|                                                     |                  |                   |                |                  |                   |                |                             |                     |                    |                      |