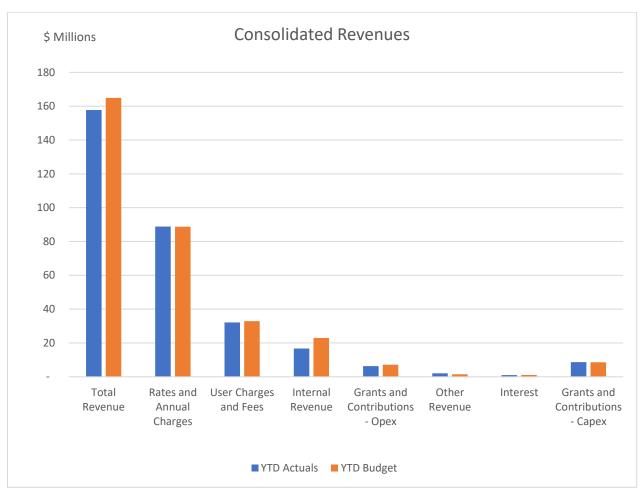

### **Operating Revenue**

- \$7.2M under budget
- Revenue was under budget for the following:
  - o Internal revenue \$6.2M
  - User charges and fees \$0.7M
  - Operating grants and contributions \$0.8M
  - o Interest \$0.1M, offset by increases in
  - o Rates and annual charges \$0.1M
  - Other revenue \$0.5M

### • Rates and Annual Charges

Favourable variance of \$0.1M attributable to increase in domestic waste and sewer charges, offset by Council subsidised pensioner rebates omitted from rates SRV calculation. A budget adjustment to include these rebates will be corrected as part of quarterly Q1 review.

### • User Charges and Fees

Unfavourable variance of \$0.7M due to the closure or reduced activity in a number of Council's operations as a result of the COVID 19 lockdown. These include holiday parks, waste management and Baker St carpark station.

#### Other Revenue

Favourable variance of \$0.5M due to increased scrap metal sales and fine income.

#### Interest

Favourable variance of \$0.1M due to unrealised loss on investments

# Operating Grants and Contributions Unfavourable variance of \$0.8M due primarily to reduced childcare grants and contributions

#### Internal Revenue

Unfavourable variance of \$6.2M due to lower recovery from Capex activities aligned to Council's plant and fleet \$4.8M and reduced internal tipping due to COVID 19 lockdown.