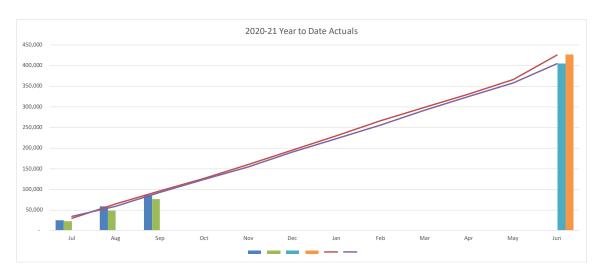

# 10. General FundOperating Statement

|                                            |         |                   |          |          | ocptomber         |          |                             |                     |                    |                    |                     |                      |
|--------------------------------------------|---------|-------------------|----------|----------|-------------------|----------|-----------------------------|---------------------|--------------------|--------------------|---------------------|----------------------|
|                                            | CU      | RRENT MON         | TH       |          | YEAR TO           | DATE     |                             |                     |                    | FULL YEAR          |                     |                      |
|                                            | Actuals | Adopted<br>Budget | Variance | Actuals  | Adopted<br>Budget | Variance | Last Year<br>YTD<br>Actuals | Last Year<br>Actual | Original<br>Budget | Adopted<br>Changes | Proposed<br>Changes | Year End<br>Forecast |
|                                            | \$'000  | \$'000            | \$'000   | \$'000   | \$'000            | \$'000   | \$'000                      | \$'000              | \$'000             | \$'000             | \$'000              | \$'000               |
| Operating Income                           |         |                   |          |          |                   |          |                             |                     |                    |                    |                     |                      |
| Rates and Annual Charges                   | 17,025  | 16,640            | 386      | 47,536   | 49,303            | (1,767)  | 43,735                      | 175,762             | 205,958            | (0)                | (1,806)             | 204,152              |
| User Charges and Fees                      | 4,777   | 4,248             | 529      | 12,591   | 13,154            | (562)    | 13,166                      | 63,864              | 59,684             | ` _                | 1,471               | 61,154               |
| Other Revenue                              | 646     | 482               | 164      | 1,965    | 1,518             | 447      | 2,090                       | 12,561              | 9,196              | -                  | 37                  | 9,232                |
| Interest                                   | (528)   | 195               | (723)    | 640      | 585               | 56       | 303                         | 3,362               | 2,339              | -                  | _                   | 2,339                |
| Grants and Contributions                   | 326     | 1.195             | (869)    | 6.297    | 7.105             | (808)    | 8.812                       | 41,702              | 49,471             | 67                 | (6,000)             | 43,538               |
| Gain on Disposal                           | -       | -,                | (/       | -,       | -,                | ()       | -,                          | 2,609               | -                  | -                  | (-,,                |                      |
| Other Income                               | 303     | 441               | (138)    | 2.021    | 2.031             | (10)     | 1.857                       | 8,250               | 8.031              | _                  | _                   | 8,031                |
| Internal Revenue                           | 5,023   | 7.740             | (2,717)  | 16.244   | 22,320            | (6,076)  | 21.672                      | 71.818              | 91.019             | _                  | 759                 | 91.778               |
| Total Income attributable to Operations    | 27,571  | 30,940            | (3,369)  | 87,294   | 96,015            | (8,721)  | 91,636                      | 379,928             | 425,697            | 67                 | (5,540)             | 420,225              |
| •                                          |         |                   |          |          |                   |          |                             |                     |                    |                    |                     |                      |
| Operating Expenses                         |         |                   |          |          |                   |          |                             |                     |                    |                    |                     |                      |
| Employee Costs                             | 12,835  | 14,023            | 1,187    | 31,442   | 36,465            | 5,023    | 43,663                      | 185,988             | 146,300            | 4                  | -                   | 146,304              |
| Borrowing Costs                            | 196     | 183               | (13)     | 592      | 567               | (25)     | 289                         | 3,313               | 7,872              | -                  | (4,481)             | 3,391                |
| Materials and Services                     | 6,700   | 9,999             | 3,299    | 23,923   | 30,853            | 6,930    | 32,833                      | 129,510             | 127,972            | 47                 | 232                 | 128,251              |
| Depreciation and Amortisation              | 6,369   | 7,290             | 921      | 19,415   | 21,908            | 2,493    | 19,623                      | 82,590              | 91,884             | -                  | -                   | 91,884               |
| Other Expenses                             | 2,567   | 2,628             | 61       | 5,257    | 5,398             | 141      | 5,743                       | 20,405              | 22,824             | 16                 | -                   | 22,840               |
| Loss on Disposal                           | -       |                   | -        |          |                   | -        |                             | 7,247               |                    | -                  | -                   |                      |
| Internal Expenses                          | 1,872   | 2,731             | 859      | 6,637    | 8,391             | 1,754    | 9,210                       | 24,925              | 37,718             | -                  | 691                 | 38,408               |
| Overheads                                  | (2,955) | (2,955)           | -        | (10,503) | (10,503)          |          | (6,454)                     | (37,724)            | (29,920)           | -                  | -                   | (29,920)             |
| Total Expenses attributable to Operations  | 27,584  | 33,899            | 6,314    | 76,762   | 93,078            | 16,316   | 104,906                     | 416,254             | 404,651            | 67                 | (3,558)             | 401,159              |
| Operating Result                           |         |                   |          |          |                   |          |                             |                     |                    |                    |                     |                      |
| after Overheads and before Capital Amounts | (13)    | (2,959)           | 2,945    | 10,532   | 2,937             | 7,595    | (13,270)                    | (36,326)            | 21,047             |                    | (1,981)             | 19,065               |
|                                            |         |                   |          |          |                   |          |                             |                     |                    |                    |                     |                      |
| Capital Grants                             | 3,260   | _                 | 3,260    | 3,696    | _                 | 3,696    | 6,346                       | 30,474              | 5,945              | _                  | _                   | 5,945                |
| Capital Contributions                      | 1,368   | 1,585             | (217)    | 2,238    | 4,756             | (2,518)  | 3.662                       | 28,597              | 19,024             |                    |                     | 19,024               |
| Grants and Contributions Capital Received  | 4,628   | 1,585             | 3,043    | 5,934    | 4,756             | 1,178    | 10,008                      | 59,072              | 24,969             |                    |                     | 24,969               |
|                                            | ,,,,,   |                   | •        | 5,55.    | •                 | .,       | •                           | •                   | - 1,000            |                    |                     |                      |
| Net Operating Result                       | 4,615   | (1,373)           | 5,988    | 16,466   | 7,693             | 8,773    | (3,262)                     | 22,746              | 46,016             | 0                  | (1,981)             | 44,035               |
| <u> </u>                                   |         |                   |          |          |                   |          |                             |                     |                    |                    |                     |                      |