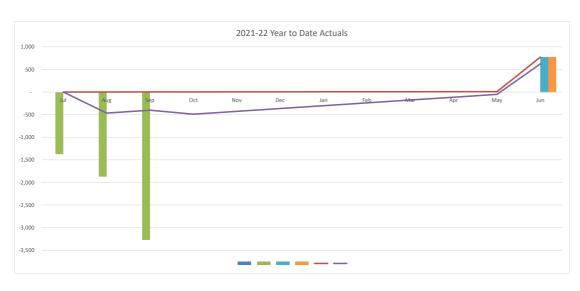

### **Summary Consolidated Operational Results**

|                                                     | CUR              | RENT MOI          | NTH            |                  | YEAR T            | O DATE         |                             | F                   | JLL YEA            | R                    |
|-----------------------------------------------------|------------------|-------------------|----------------|------------------|-------------------|----------------|-----------------------------|---------------------|--------------------|----------------------|
|                                                     | Actuals          | Adopted<br>Budget | Variance       | Actuals          | Adopted<br>Budget | Variance       | Last Year<br>YTD<br>Actuals | Last Year<br>Actual | Original<br>Budget | Year End<br>Forecast |
|                                                     | \$'000           | \$'000            | \$'000         | \$'000           | \$'000            | \$'000         | \$'000                      | \$'000              | \$'000             | \$'000               |
| Operating Income                                    |                  |                   |                |                  |                   |                |                             |                     |                    |                      |
| Rates and Annual Charges                            | 30,613           | 29,578            | 1,035          | 88,875           | 88,753            | 122            | 82,011                      | 331,384             | 361,871            | 360,065              |
| User Charges and Fees                               | 11,474           | 11,103            | 371            | 32,172           | 32,904            | (732)          | 32,743                      | 139,105             | 140,269            | 141,740              |
| Other Revenue                                       | 697              | 482               | 216            | 2,054            | 1,518             | 537            | 2,109                       | 12,666              | 9,196              | 9,232                |
| Interest                                            | (468)            | 362               | (830)          | 972              | 1,086             | (113)          | 1,419                       | 5,598               | 4,442              | 4,442                |
| Grants and Contributions                            | 330              | 1,195             | (865)          | 6,301            | 7,105             | (804)          | 8,827                       | 42,409              | 49,491             | 43,558               |
| Gain on Disposal                                    | -                |                   | _              |                  |                   | -              |                             | 2,609               | -                  | -                    |
| Other Income                                        | 303              | 441               | (138)          | 2,021            | 2,031             | (10)           | 1,821                       | 8,214               | 8,056              | 8,056                |
| Internal Revenue                                    | 5,339            | 7,958             | (2,619)        | 16,715           | 22,932            | (6,216)        | 22,152                      | 74,557              | 93,467             | 94,259               |
| Total Income attributable to Operations             | 48,288           | 51,118            | (2,830)        | 149,110          | 156,328           | (7,217)        | 151,082                     | 616,542             | 666,792            | 661,352              |
| One veting Evne need                                |                  |                   |                |                  |                   |                |                             |                     |                    |                      |
| Operating Expenses Employee Costs                   | 15.611           | 16.808            | 1.196          | 38.154           | 43.305            | 5.151          | 52.588                      | 222.617             | 175.833            | 175.837              |
| Borrowing Costs                                     | 944              | 932               | (12)           | 3,018            | 3,093             | 75             | 3,422                       | , , ,               | 17,471             | 12,689               |
| Materials and Contracts                             | •                |                   |                |                  |                   |                | -                           |                     |                    |                      |
| Depreciation and Amortisation                       | 11,706<br>12,324 | 14,135<br>14,252  | 2,429<br>1,929 | 35,147<br>38,270 | 41,864<br>42,871  | 6,717<br>4,601 | 44,711<br>38,951            | - , -               | 175,793            |                      |
| •                                                   | 3,776            | 3,992             | 216            | 8,896            | 9,490             | 594            | 9,537                       | 36,059              | 177,106<br>39,192  |                      |
| Other Expenses Loss on Disposal                     | 3,770            | 3,992             | 210            | 0,090            | 9,490             | 594            | 9,537                       | 9,660               | 39, 192            | 39,208               |
|                                                     | 4,562            | 5,818             | -<br>1,256     | 15,255           | 17,582            | 2,327          | 17,100                      | 59,051              | 7/ 25/             | 75,146               |
| Internal Expenses Overheads                         | 4,362            | 5,616<br>0        | 1,200          | 15,255           | 17,302            | 2,321          | 17,100                      | 39,051              | 74,354<br>0        | 75,146               |
| * 121112222                                         | 48,922           | 55,937            | 7,015          | 138,740          | 158,205           | 19,464         | 166,308                     | 1-7                 | 659,749            | ·                    |
| Total Expenses attributable to Operations           | 40,922           | 55,937            | 7,015          | 130,740          | 150,205           | 19,404         | 100,300                     | 700,121             | 009,749            | 656,056              |
| Operating Result after Overheads and before Capital | (634)            | (4,819)           | 4,184          | 10,370           | (1,877)           | 12,247         | (15,226)                    | (91,578)            | 7,043              | 5,295                |
|                                                     |                  |                   |                |                  |                   |                |                             |                     |                    |                      |
| Capital Grants                                      | 3,533            | -                 | 3,533          | 5,370            | -                 | 5,370          | 8,353                       | 36,893              | 8,445              | 8,445                |
| Capital Contributions                               | 1,902            | 2,870             | (968)          | 3,304            | 8,611             | (5,307)        | 5,480                       | 46,810              | 34,445             | 34,445               |
| Grants and Contributions Capital Received           | 5,435            | 2,870             | 2,564          | 8,675            | 8,611             | 63             | 13,833                      | 83,703              | 42,890             | 42,890               |
| Net Operating Result                                | 4,800            | (1,948)           | 6,748          | 19,045           | 6,734             | 12,311         | (1,393)                     | (7,875)             | 49,933             | 48,185               |
|                                                     |                  |                   |                |                  |                   |                |                             |                     |                    |                      |