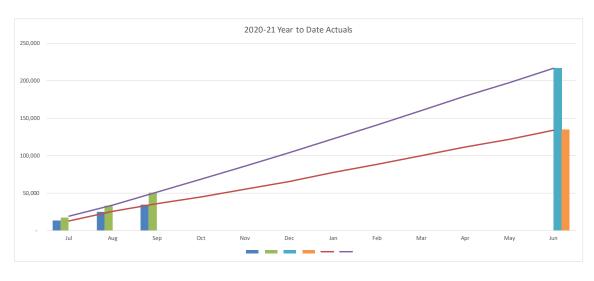

## **Cash/Investments and Borrowings**

Cash balance at 30 September is \$535.9M, an increase of \$7.6M from 31 August. Normal cash inflows were adequate to meet Council's expenditure.

External borrowings are currently \$341.6M.

### **YTD Cashflow Summaries**

The following table records Council's actual YTD cash position to the original YTD cash flow forecast through to 30 June 2022.

| CASH FLOW MOVEMENTS                                   | Actual @ 30<br>September<br>\$'000 | Rolling<br>Forecast @ 30<br>September<br>\$'000 | YTD<br>Movement<br>\$'000 | Revised<br>Forecast @<br>30 June<br>2022 | Original<br>Forecast @<br>30 June<br>2022 |
|-------------------------------------------------------|------------------------------------|-------------------------------------------------|---------------------------|------------------------------------------|-------------------------------------------|
| Opening cash & investments @ 1 July 2021              | 484,418                            | 484,418                                         |                           | 484,418                                  | 484,418                                   |
| Income receipts (incl Capital grants & contributions) | 189,808                            | 177,092                                         | 12,716                    | 723,107                                  | 730,192                                   |
| Operational payments                                  | (121,178)                          | (133,805)                                       | 12,627                    | (512,444)                                | (517,489)                                 |
| Net operating cash inflow / (outflow)                 | 68,631                             | 43,288                                          | 25,343                    | 210,663                                  | 212,703                                   |
| Capital projects payments                             | (17,371)                           | (26,344)                                        | 8,974                     | (166,654)                                | (175,040)                                 |
| Asset sales                                           | 5,798                              | 5,538                                           | 260                       | 5,798                                    | 0                                         |
| Financing receipts                                    | 0                                  | 0                                               | 0                         | 12,779                                   | 1,658                                     |
| Financing repayments                                  | (5,624)                            | (5,624)                                         | (0)                       | (39,540)                                 | (41,197)                                  |
| Total cash inflow / (outflow)                         | 51,434                             | 16,858                                          | 34,576                    | 23,046                                   | (1,876)                                   |
| Closing cash & investments @ 30 September 2021        | 535,852                            | 501,276                                         | 34,576                    | 507,464                                  | 482,542                                   |
| Represented by:                                       |                                    |                                                 |                           |                                          |                                           |
| Externally restricted cash                            | 334,334                            | 331,394                                         | 2,940                     | 303,856                                  | 336,284                                   |
| Internally restricted cash                            | 93,093                             | 94,075                                          | (982)                     | 93,093                                   | 92,899                                    |
| Unrestricted cash                                     | 108,425                            | 75,806                                          | 32,618                    | 110,516                                  | 53,359                                    |
| Total cash                                            | 535,852                            | 501,276                                         | 34,576                    | 507,464                                  | 482,542                                   |

During September, Council's total cash and investments increased by \$7.6M from \$528.3M to \$535.9M. Normal cash inflows were adequate to meet Council's expenditure requirements for the month.

|                                                       | General  |            |            | Drainage | Domestic   |
|-------------------------------------------------------|----------|------------|------------|----------|------------|
|                                                       | Fund     | Water Fund | Sewer Fund | Fund     | Waste Fund |
| ACTUAL MONTHLY CASH FLOW (by FUND)                    | \$'000   | \$'000     | \$'000     | \$'000   | \$'000     |
| Opening cash & investments @ 1 September 2021         | 293,956  | (5,088)    | 133,461    | (871)    | 106,845    |
| Income receipts (incl Capital grants & contributions) | 35,041   | 8,412      | 8,494      | 1,727    | 5,340      |
| Operational payments                                  | (26,143) | (4,858)    | (3,585)    | (635)    | (5,076)    |
| Net operating cash inflow / (outflow)                 | 8,898    | 3,554      | 4,909      | 1,092    | 265        |
| Capital projects payments                             | (4,225)  | (769)      | (2,151)    | (456)    | 0          |
| Asset sales                                           | 260      | 0          | 0          | 0        | 0          |
| Financing receipts                                    | 213      | 0          | 0          | 0        | 0          |
| Financing repayments                                  | (2,365)  | (1,037)    | (537)      | (100)    | 0          |
| Total cash inflow / (outflow)                         | 2,781    | 1,749      | 2,221      | 535      | 265        |
| Closing cash & investments @ 30 September 2021        | 296,737  | (3,339)    | 135,682    | (336)    | 107,109    |
| Represented by:                                       |          |            |            |          |            |
| Externally restricted cash                            | 177,581  | 6,412      | 22,000     | 36,438   | 91,903     |
| Internally restricted cash                            | 91,134   | 1,026      | 877        | 55       | 0          |
| Unrestricted cash                                     | 28,022   | (10,778)   | 112,805    | (36,829) | 15,206     |
| Total cash                                            | 296,737  | (3,340)    | 135,682    | (336)    | 107,109    |