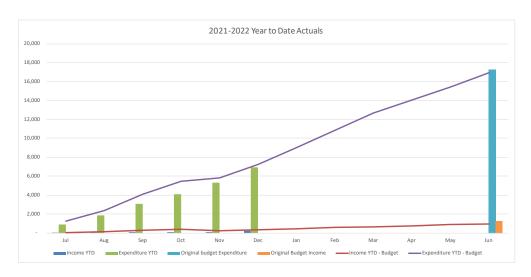

### **Summary Capital Expenditure by Directorate and Funding Source**

At 31 December Council was working on 462 projects, 348 of which were in line with or under budget by \$17.8M, offset by 114 projects over budget by \$6.4M.

| Summary Capital Expenditure by Directorate |         | YTD     |          |          |         |  |  |  |  |
|--------------------------------------------|---------|---------|----------|----------|---------|--|--|--|--|
|                                            |         | Current |          |          | Current |  |  |  |  |
| Department                                 | Actuals | Budget  | Variance | Variance | Budget  |  |  |  |  |
|                                            |         |         |          |          |         |  |  |  |  |
|                                            |         |         |          |          |         |  |  |  |  |
|                                            | '000s   | '000s   | '000s    | %        | '000s   |  |  |  |  |
| Community and Recreation Services          | 3,585   | 4,274   | (689)    | (16.1%)  | 14,815  |  |  |  |  |
| Infrastructure Services                    | 20,343  | 25,364  | (5,021)  | (19.8%)  | 69,717  |  |  |  |  |
| Water and Sewer                            | 13,701  | 16,417  | (2,716)  | (16.5%)  | 62,026  |  |  |  |  |
| Environment and Planning                   | 447     | 726     | (279)    | (38.4%)  | 1,835   |  |  |  |  |
| Corporate Affairs                          | 4,062   | 6,816   | (2,754)  | (40.4%)  | 24,356  |  |  |  |  |
| Total Capital Expenditure                  | 42,138  | 53,597  | (11,459) | (21.4%)  | 172,749 |  |  |  |  |