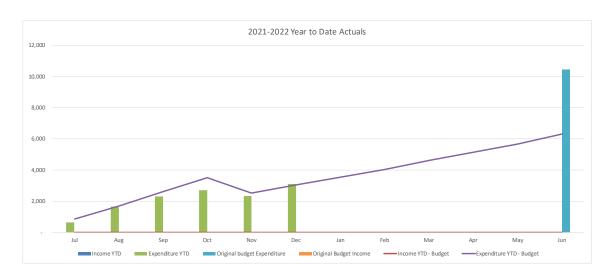

### **Summary Capital Expenditure by Directorate and Funding Source**

At 31 December Council was working on 462 projects, 348 of which were in line with or under budget by \$17.8M, offset by 114 projects over budget by \$6.4M.

| Summary Capital Expenditure by Directorate |         | YTD     |          |          |         |  |  |  |  |
|--------------------------------------------|---------|---------|----------|----------|---------|--|--|--|--|
|                                            |         | Current |          |          | Current |  |  |  |  |
| Department                                 | Actuals | Budget  | Variance | Variance | Budget  |  |  |  |  |
|                                            |         |         |          |          |         |  |  |  |  |
|                                            |         |         |          |          |         |  |  |  |  |
|                                            | '000s   | '000s   | '000s    | %        | '000s   |  |  |  |  |
| Community and Recreation Services          | 3,585   | 4,274   | (689)    | (16.1%)  | 14,815  |  |  |  |  |
| Infrastructure Services                    | 20,343  | 25,364  | (5,021)  | (19.8%)  | 69,717  |  |  |  |  |
| Water and Sewer                            | 13,701  | 16,417  | (2,716)  | (16.5%)  | 62,026  |  |  |  |  |
| Environment and Planning                   | 447     | 726     | (279)    | (38.4%)  | 1,835   |  |  |  |  |
| Corporate Affairs                          | 4,062   | 6,816   | (2,754)  | (40.4%)  | 24,356  |  |  |  |  |
| Total Capital Expenditure                  | 42,138  | 53,597  | (11,459) | (21.4%)  | 172,749 |  |  |  |  |