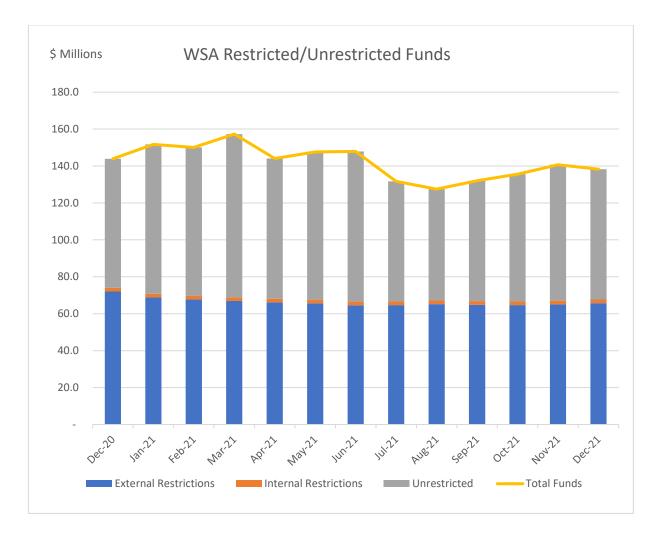

#### **Restricted/Unrestricted Funds**

Council's cash and investment portfolio is held in separate funds as detailed below. These funds are categorised as externally restricted, internally restricted and unrestricted.

Externally restricted funds include developer contributions of \$185.2M categorised as:

| • | S7.11 Contributions       | \$1 | 138.6M |
|---|---------------------------|-----|--------|
| • | S7.12 Levies              | \$  | 19.1M  |
| • | S7.4 Planning agreements  | \$  | 5.7M   |
| • | S64 Contributions – Water | \$  | 2.6M   |
| • | S64 Contributions – Sewer | \$  | 19.2M  |

| Fund                         | General<br>Fund<br>(\$'000) | Water<br>Fund<br>(\$'000) | Sewer<br>Fund<br>(\$'000) | Drainage<br>Fund<br>(\$'000) | Waste<br>Fund<br>(\$'000) |
|------------------------------|-----------------------------|---------------------------|---------------------------|------------------------------|---------------------------|
| External Restricted<br>Funds | \$182,785                   | \$6,995                   | \$21,936                  | \$36,782                     | \$93,257                  |
| Internal Restricted<br>Funds | \$88,699                    | \$1,026                   | \$877                     | \$55                         | -                         |
| Total Restricted Funds       | \$271,484                   | \$8,021                   | \$22,813                  | \$36,837                     | \$93,257                  |
| Unrestricted Funds           | \$70,177                    | (\$9,548)                 | \$116,422                 | (\$36,260)                   | \$14,038                  |
| Total funds by Fund          | \$341,661                   | (\$1,527)                 | \$139,235                 | \$577                        | \$107,295                 |

The General Fund unrestricted balance continues to improve with a \$21.6M increase in December through the net of Council asset sales of \$27.1M and monthly trading of (\$5.5M).

The table below shows the net position of restricted and unrestricted funds for the Water Supply Authority. The unrestricted amount for each fund within the WSA is as follows:

- Water Fund (\$9.5M)
- Sewer \$116.4M
- o Drainage (\$36.3M)

**Consolidated and Fund Monthly Financial Reports**December 2021