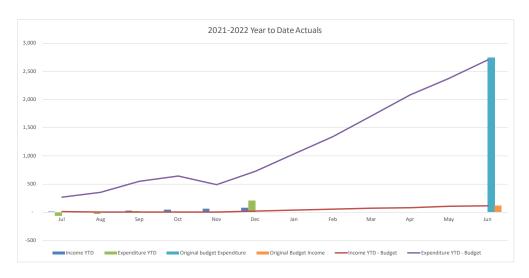

#### **Consolidated Entity Summary Commentary**

#### **Net Result**

- YTD net result (including capital revenues) at 31 December 2021 was a surplus of \$47.7M compared to the budget surplus of \$35.4M.
- Council's YTD operating surplus (excluding capital revenue) was a surplus of \$26.0M compared to the budget surplus of \$12.9M.

#### Operating Revenue – \$1.0M over budget

- Rates and annual charges +\$2.1M
- Other operating income including interest, grants and contributions +\$1.2M

- User charges and fees (\$0.6M)
- Internal revenue (\$1.7M)

### **Operating Expenses - \$12.0M under budget**

- Employee costs \$1.6M
- Materials and Services \$7.9M
- Internal expenses \$2.1M
- Other including depreciation and borrowing costs \$0.4M