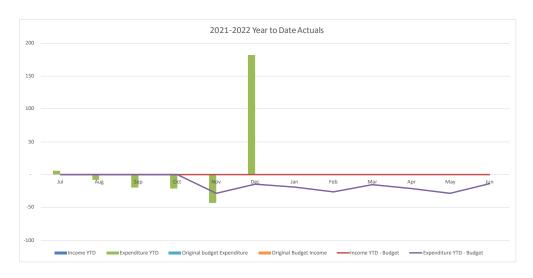

### **Summary Capital Expenditure by Directorate and Funding Source**

At 31 December Council was working on 462 projects, 348 of which were in line with or under budget by \$17.8M, offset by 114 projects over budget by \$6.4M.

| Summary Capital Expenditure by Directorate |         | YTD     |          |          |         |  |  |  |  |
|--------------------------------------------|---------|---------|----------|----------|---------|--|--|--|--|
|                                            |         | Current |          |          | Current |  |  |  |  |
| Department                                 | Actuals | Budget  | Variance | Variance | Budget  |  |  |  |  |
|                                            |         |         |          |          |         |  |  |  |  |
|                                            |         |         |          |          |         |  |  |  |  |
|                                            | '000s   | '000s   | '000s    | %        | '000s   |  |  |  |  |
| Community and Recreation Services          | 3,585   | 4,274   | (689)    | (16.1%)  | 14,815  |  |  |  |  |
| Infrastructure Services                    | 20,343  | 25,364  | (5,021)  | (19.8%)  | 69,717  |  |  |  |  |
| Water and Sewer                            | 13,701  | 16,417  | (2,716)  | (16.5%)  | 62,026  |  |  |  |  |
| Environment and Planning                   | 447     | 726     | (279)    | (38.4%)  | 1,835   |  |  |  |  |
| Corporate Affairs                          | 4,062   | 6,816   | (2,754)  | (40.4%)  | 24,356  |  |  |  |  |
| Total Capital Expenditure                  | 42,138  | 53,597  | (11,459) | (21.4%)  | 172,749 |  |  |  |  |