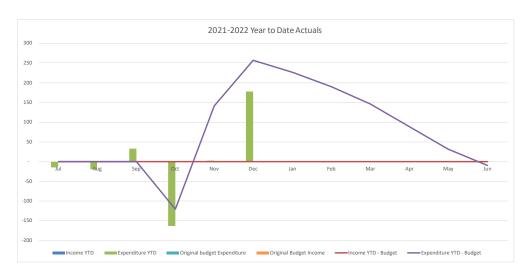

|                             |                     |                    |                    |                     |                      |        |                 |
| Net Operating Result                                        | (175)   | (116)             | (59)     | (177)   | (257)             | 80       | (75)                        | 39                  | -                  | 10                 | (120)               | (110)                |        |                 |
|                                                             |         |                   |          |         |                   |          |                             |                     |                    |                    |                     |                      |        | 1               |



#### **06.02. Finance**

#### **Operating Statement**



|                                            | CU      | RRENT MON | TH       |         | YEAR T  | DATE     |                |           |          | FULL YEAR |          |          |        |                 |
|--------------------------------------------|---------|-----------|----------|---------|---------|----------|----------------|-----------|----------|-----------|----------|----------|--------|-----------------|
|                                            | Actuals | Adopted   | Variance | Actuals | Adopted | Variance | Last Year      | Last Year | Original | Adopted   | Proposed | Year End |        |                 |
|                                            | Actuars | Budget    | Variance | Actuals | Budget  | Varia