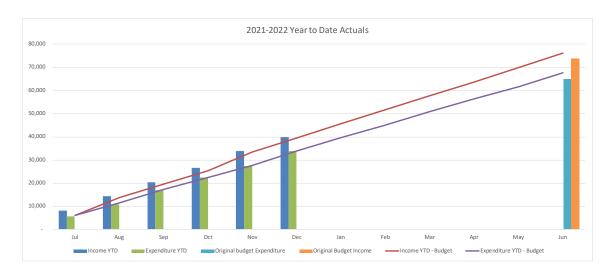

#### **Consolidated Entity Summary Commentary**

#### **Net Result**

- YTD net result (including capital revenues) at 31 December 2021 was a surplus of \$47.7M compared to the budget surplus of \$35.4M.
- Council's YTD operating surplus (excluding capital revenue) was a surplus of \$26.0M compared to the budget surplus of \$12.9M.

#### Operating Revenue – \$1.0M over budget

- Rates and annual charges +\$2.1M
- Other operating income including interest, grants and contributions +\$1.2M

- User charges and fees (\$0.6M)
- Internal revenue (\$1.7M)

### **Operating Expenses - \$12.0M under budget**

- Employee costs \$1.6M
- Materials and Services \$7.9M
- Internal expenses \$2.1M
- Other including depreciation and borrowing costs \$0.4M