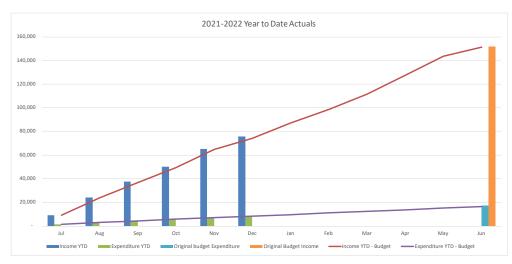

# 20. Water Fund Operating Statement

|                                                             | CU      | RRENT MON         | ГН       |         | YEAR TO           | DATE     |                             |                     |                    | <b>FULL YEAR</b>   |                     |                      |
|-------------------------------------------------------------|---------|-------------------|----------|---------|-------------------|----------|-----------------------------|---------------------|--------------------|--------------------|---------------------|----------------------|
|                                                             | Actuals | Adopted<br>Budget | Variance | Actuals | Adopted<br>Budget | Variance | Last Year<br>YTD<br>Actuals | Last Year<br>Actual | Original<br>Budget | Adopted<br>Changes | Proposed<br>Changes | Year End<br>Forecast |
|                                                             | \$'000  | \$'000            | \$'000   | \$'000  | \$'000            | \$'000   | \$'000                      | \$'000              | \$'000             | \$'000             | \$'000              | \$'000               |
| Operating Income                                            |         |                   |          |         |                   |          |                             |                     |                    |                    |                     |                      |
| Rates and Annual Charges                                    | 537     | 498               | 38       | 5,502   | 5,159             | 343      | 5,424                       | 11,857              | 11,762             | (0)                | -                   | 11,76                |
| User Charges and Fees                                       | 5,166   | 5,276             | (110)    | 29,767  | 30,823            | (1,055)  | 30,337                      | 56,212              | 61,305             |                    | -                   | 61,30                |
| Other Revenue                                               | 3       | -                 | 3        | 3       | -                 | 3        | 43                          | 43                  | -                  | -                  | -                   |                      |
| Interest                                                    | 10      | 30                | (19)     | 121     | 178               | (56)     | 127                         | 315                 | 355                | -                  | -                   | 35                   |
| Grants and Contributions                                    | -       | -                 | -        | -       | -                 | 1 2      | 3                           | 3                   | -                  | -                  | -                   |                      |
| Gain on Disposal                                            | -       | -                 | -        | -       | -                 | -        | -                           | -                   | -                  | -                  | -                   |                      |
| Other Income                                                | 12      | -                 | 12       | 12      | -                 | 12       | (36)                        | (36)                | 26                 | -                  | -                   | 2                    |
| Internal Revenue                                            | 94      | (46)              | 140      | 719     | 752               | (33)     | 647                         | 1,489               | 1,913              | -                  | -                   | 1,91                 |
| Total Income attributable to Operations                     | 5,823   | 5,759             | 64       | 36,125  | 36,912            | (787)    | 36,544                      | 69,883              | 75,361             | (0)                | -                   | 75,36                |
| Operating Expenses                                          |         |                   |          |         |                   |          |                             |                     |                    |                    |                     |                      |
| Employee Costs                                              | 1,622   | 1,320             | (302)    | 6.528   | 6.682             | 154      | 8,111                       | 16.877              | 16.487             | (2,601)            | _                   | 13,88                |
| Borrowing Costs                                             | 465     | 465               | (0)      | 3.115   | 3.154             | 39       | 3.981                       | 7.750               | 6.480              | (346)              |                     | 6,13                 |
| Materials and Services                                      | 866     | 816               | (50)     | 4.060   | 4.359             | 299      | 5.522                       | 12.687              | 9,427              | (41)               |                     | 9.38                 |
| Depreciation and Amortisation                               | 2,370   | 2,360             | (10)     | 14,222  | 14,233            | 11       | 13,222                      | 24.783              | 29,966             | (0)                |                     | 29.96                |
| Other Expenses                                              | 2,010   | 2,000             | (10)     | 17,222  | 14,200            |          | 10,222                      | (5)                 | 25,500             | (0)                | _                   | 20,00                |
| Loss on Disposal                                            |         |                   |          |         | _                 | _        | -                           | 994                 | _                  |                    |                     |                      |
| Internal Expenses                                           | 858     | 941               | 83       | 5,227   | 5,668             | 440      | 4,926                       | 9.289               | 11.266             | 47                 |                     | 11,31                |
| Overheads                                                   | 888     | 888               | -        | 5.329   | 5.329             | 440      | 4,430                       | 12,007              | 10.368             | 289                |                     | 10.65                |
| Total Expenses attributable to Operations                   | 7,070   | 6,790             | (279)    | 38,482  | 39,425            | 943      | 40,191                      | 84,382              | 83,994             | (2,653)            | -                   | 81,34                |
| Operating Result                                            |         |                   |          |         |                   |          |                             |                     |                    |                    |                     |                      |
| operating Result after Overheads and before Capital Amounts | (1,247) | (1,031)           | (216)    | (2,357) | (2,513)           | 156      | (3,647)                     | (14,499)            | (8,633)            | 2,653              |                     | (5,98                |
| · ·                                                         |         |                   |          |         |                   |          |                             |                     |                    |                    |                     |                      |
| Capital Grants                                              | 192     | 191               | 1        | 2.047   | 2.276             | (230)    | 1.088                       | 4.871               | 1.250              | 3.645              | _                   | 4,89                 |
| Capital Contributions                                       | 226     | 290               | (64)     | 1.109   | 1.785             | (676)    | 1.624                       | 3,526               | 7.075              | (3,551)            | _                   | 3,52                 |
| Grants and Contributions Capital Received                   | 418     | 481               | (64)     | 3,156   | 4,061             | (905)    | 2,712                       | 8,398               | 8,325              | 94                 | -                   | 8,41                 |
| Net Operating Result                                        | (829)   | (550)             | (279)    | 799     | 1.548             | (749)    | (935)                       | (6,101)             | (308)              | 2.747              |                     | 2.4                  |
| Net Operating Result                                        | (629)   | (550)             | (2/9)    | 799     | 1,548             | (749)    | (935)                       | (0,101)             | (308)              | 2,747              | -                   | 2,43                 |

# 30. Sewer Fund Operating Statement

|                                            | CU      | RRENT MON         | ГН       | _       | YEAR TO           | DATE     |                             |                     |                    | FULL YEAR          |                     |                      |
|--------------------------------------------|---------|-------------------|----------|---------|-------------------|----------|-----------------------------|---------------------|--------------------|--------------------|---------------------|----------------------|
|                                            | Actuals | Adopted<br>Budget | Variance | Actuals | Adopted<br>Budget | Variance | Last Year<br>YTD<br>Actuals | Last Year<br>Actual | Original<br>Budget | Adopted<br>Changes | Proposed<br>Changes | Year End<br>Forecast |
|                                            | \$'000  | \$'000            | \$'000   | \$'000  | \$'000            | \$'000   | \$'000                      | \$'000              | \$'000             | \$'000             | \$'000              | \$'000               |
| Operating Income                           |         |                   |          |         |                   |          |                             |                     |                    |                    |                     |                      |
| Rates and Annual Charges                   | 2,801   | 2,602             | 199      | 28,406  | 26,793            | 1,614    | 26,848                      | 54,662              | 54,731             | 0                  | -                   | 54,731               |
| User Charges and Fees                      | 1,663   | 934               | 729      | 10,238  | 9,324             | 914      | 9,203                       | 19,018              | 19,280             | 0                  | -                   | 19,280               |
| Other Revenue                              | -       | -                 | -        | 106     | -                 | 106      | 35                          | 59                  | -                  | -                  | -                   | -                    |
| Interest                                   | 6       | 128               | (122)    | 583     | 767               | (184)    | 880                         | 1,780               | 1,633              | 0                  | -                   | 1,633                |
| Grants and Contributions                   | -       | -                 | -        | 3       | -                 | 3        | 279                         | 462                 | -                  | -                  | -                   | -                    |
| Gain on Disposal                           | -       | -                 | -        | -       | -                 | -        | -                           | -                   | -                  | -                  | -                   | -                    |
| Other Income                               | -       | -                 | -        | -       | -                 | -        | -                           | -                   | -                  | -                  | -                   | -                    |
| Internal Revenue                           | 37      | 16                | 21       | 227     | 225               | 2        | 313                         | 1,166               | 535                | -                  | -                   | 535                  |
| Total Income attributable to Operations    | 4,507   | 3,680             | 827      | 39,562  | 37,108            | 2,454    | 37,557                      | 77,148              | 76,180             | 0                  | -                   | 76,180               |
| Operating Expenses                         |         |                   |          |         |                   |          |                             |                     |                    |                    |                     |                      |
| Employee Costs                             | 1,331   | 1,259             | (72)     | 6,603   | 6,338             | (266)    | 8,210                       | 17,877              | 10,840             | 2,379              | -                   | 13,219               |
| Borrowing Costs                            | 222     | 222               | , ó      | 1,435   | 1,429             | (6)      | 1,932                       | 4.783               | 2,707              | 24                 | _                   | 2,731                |
| Materials and Services                     | 618     | 531               | (87)     | 3,245   | 3,307             | 61       | 3,762                       | 8,718               | 7,558              | 89                 | -                   | 7,647                |
| Depreciation and Amortisation              | 2,624   | 2,622             | (2)      | 15,745  | 15,744            | (0)      | 17,628                      | 41,051              | 38,118             | (0)                | -                   | 38,118               |
| Other Expenses                             | -       | -                 | -        | -       | -                 |          | 0                           | (14)                | -                  | -                  | -                   | -                    |
| Loss on Disposal                           | -       | -                 | -        | -       | -                 | -        | -                           | 1,385               | -                  | -                  | -                   |                      |
| Internal Expenses                          | 965     | 1,153             | 188      | 4,954   | 5,160             | 206      | 4,722                       | 9,339               | 10,101             | 27                 | -                   | 10,129               |
| Overheads                                  | 923     | 923               | -        | 5,537   | 5,537             | -        | 4,446                       | 12,578              | 9,856              | 1,217              | -                   | 11,073               |
| Total Expenses attributable to Operations  | 6,684   | 6,710             | 27       | 37,519  | 37,515            | (4)      | 40,699                      | 95,715              | 79,181             | 3,737              | -                   | 82,918               |
| Operating Result                           |         |                   |          |         |                   |          |                             |                     |                    |                    |                     |                      |
| after Overheads and before Capital Amounts | (2,176) | (3,030)           | 854      | 2,043   | (407)             | 2,450    | (3,142)                     | (18,567)            | (3,002)            | (3,737)            |                     | (6,738)              |
|                                            |         |                   |          |         |                   |          |                             |                     |                    |                    |                     |                      |
| Capital Grants                             | 39      | 50                | (11)     | 97      | 103               | (7)      | 216                         | 1.042               | 1,250              | 2,852              | _                   | 4,102                |
| Capital Contributions                      | 154     | 210               | (56)     | 768     | 1,286             | (518)    | 1,794                       | 3,225               | 4,958              | (2,412)            | _                   | 2,546                |
| Grants and Contributions Capital Received  | 194     | 260               | (66)     | 864     | 1,389             | (525)    | 2,010                       | 4,267               | 6,208              | 440                | -                   | 6,648                |
| Net Operating Result                       | (1,983) | (2,770)           | 787      | 2.908   | 982               | 1,925    | (1,132)                     | (14,300)            | 3,206              | (3,297)            |                     | (91)                 |
| net Operating Result                       | (1,963) | (2,770)           | 101      | 2,900   | 902               | 1,925    | (1,132)                     | (14,300)            | 3,206              | (3,297)            | •                   | (91)                 |