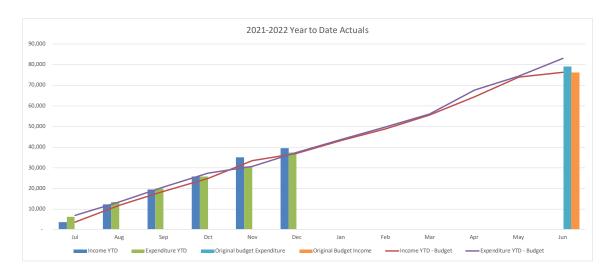

#### **Consolidated Entity Summary Commentary**

#### **Net Result**

- YTD net result (including capital revenues) at 31 December 2021 was a surplus of \$47.7M compared to the budget surplus of \$35.4M.
- Council's YTD operating surplus (excluding capital revenue) was a surplus of \$26.0M compared to the budget surplus of \$12.9M.

#### Operating Revenue – \$1.0M over budget

- Rates and annual charges +\$2.1M
- Other operating income including interest, grants and contributions +\$1.2M

- User charges and fees (\$0.6M)
- Internal revenue (\$1.7M)

### **Operating Expenses - \$12.0M under budget**

- Employee costs \$1.6M
- Materials and Services \$7.9M
- Internal expenses \$2.1M
- Other including depreciation and borrowing costs \$0.4M