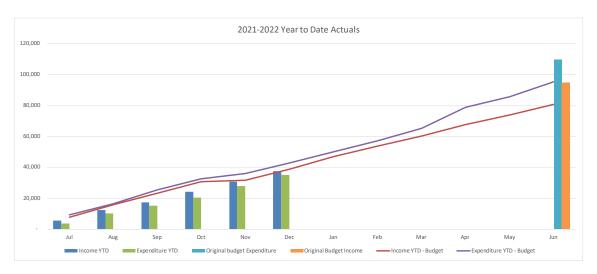

| 76      | 250               | (174)    | 76       | 250               | (174)    | 1,997                       | 2,981               | 500                | -                  | -                   | 500                  |
| Net Operating Result                                        | (170)   | 191               | (361)    | 2,537    | (4,008)           | 6,546    | (11,255)                    | (21,457)            | (14,188)           | 139                | (120)               | (14,169              |
| =                                                           |         |                   | - 1      |          |                   |          |                             |                     |                    |                    |                     |                      |



### 06.01. Corporate Affairs Executive Operating Statement



|                                                             | CU      | RRENT MON         | ITH      |         | YEAR T            | O DATE   |                             |                     |                    | FULL YEAR          |                     |                      |        |                 |
|-------------------------------------------------------------|---------|-------------------|----------|---------|-------------------|----------|-----------------------------|---------------------|--------------------|--------------------|---------------------|----------------------|--------|-----------------|
|                                                             | Actuals | Adopted<br>Budget | Variance | Actuals