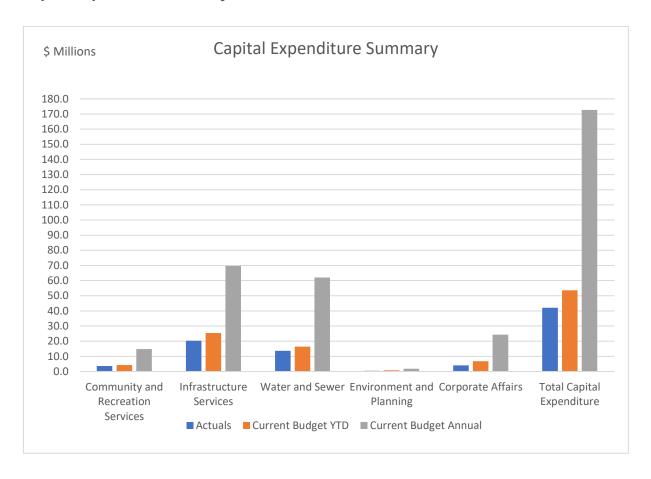

### **Summary Capital Expenditure by Directorate and Funding Source**

At 31 December Council was working on 462 projects, 348 of which were in line with or under budget by \$17.8M, offset by 114 projects over budget by \$6.4M.

| Summary Capital Expenditure by Directorate |         | YTD     |          |          |         |  |  |  |  |
|--------------------------------------------|---------|---------|----------|----------|---------|--|--|--|--|
|                                            |         | Current |          |          | Current |  |  |  |  |
| Department                                 | Actuals | Budget  | Variance | Variance | Budget  |  |  |  |  |
|                                            |         |         |          |          |         |  |  |  |  |
|                                            |         |         |          |          |         |  |  |  |  |
|                                            | '000s   | '000s   | '000s    | %        | '000s   |  |  |  |  |
| Community and Recreation Services          | 3,585   | 4,274   | (689)    | (16.1%)  | 14,815  |  |  |  |  |
| Infrastructure Services                    | 20,343  | 25,364  | (5,021)  | (19.8%)  | 69,717  |  |  |  |  |
| Water and Sewer                            | 13,701  | 16,417  | (2,716)  | (16.5%)  | 62,026  |  |  |  |  |
| Environment and Planning                   | 447     | 726     | (279)    | (38.4%)  | 1,835   |  |  |  |  |
| Corporate Affairs                          | 4,062   | 6,816   | (2,754)  | (40.4%)  | 24,356  |  |  |  |  |
| Total Capital Expenditure                  | 42,138  | 53,597  | (11,459) | (21.4%)  | 172,749 |  |  |  |  |