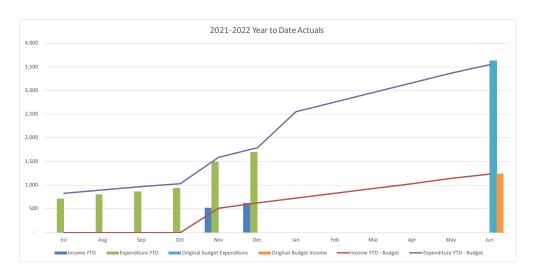

| WATER & SEWER TRADING SUMMARY          |         |         |          |          |          |           |
|----------------------------------------|---------|---------|----------|----------|----------|-----------|
|                                        |         | YTD     |          |          |          |           |
|                                        |         |         |          |          |          | Original  |
|                                        |         | Current |          |          | Year End | Full Year |
|                                        | Actuals | Budget  | Variance | Variance | Forecast | Budget    |
|                                        | '000s   | '000s   | '000s    | %        |          | '000s     |
| Operating Revenue                      | 75,687  | 74,020  | 1,667    | 2.3%     | 151,540  | 151,540   |
| Operating Expense                      | 76,001  | 76,940  | 939      | 1.2%     | 164,259  | 163,175   |
| Operating Surplus/(Deficit)            | (314)   | (2,920) | 2,606    |          | (12,719) | (11,635)  |
| Capital Revenue                        | 4,020   | 5,450   | (1,430)  | -26.2%   | 15,067   | 14,533    |
| Other Capital Income (Asset disposals) | 0       | 0       | 0        | 0.0%     | 0        | 0         |
| Capital Loss (asset write-off)         | 0       | 0       | 0        | 0.0%     | 0        | 0         |
| Net Result                             | 3,706   | 2,530   | 1,176    |          | 2,348    | 2,898     |
|                                        |         |         |          |          |          |           |
| Work in Progress                       | 13,701  | 16,417  | 2,716    | 16.5%    | 62,026   | 65,358    |
| Total Capital Expenditure              | 13,701  | 16,417  | 2,716    |          | 62,026   | 65,358    |