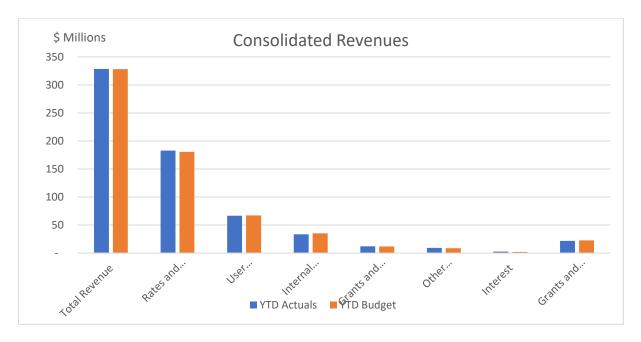

#### Operating Revenue – \$1.0M over budget

- Rates and annual charges +\$2.1M
- Other operating income including interest, grants and contributions +\$1.2M

- User charges and fees (\$0.6M)
- Internal revenue (\$1.7M)

### Rates and Annual Charges

Favourable variance of \$2.1M attributable to Sewer Service Availability charges associated with IPART Clarification Notice \$1.6M and increase in domestic waste and water supply charges \$0.6M.

#### • User Charges and Fees

A mixture of favourable and unfavourable variances has given rise to a net unfavourable variance of \$0.6M. The major contributor being a fall in water usage charges \$1.1M offset in part by 'one-off' penalty charges for trade waste \$0.7M.

#### Other Revenue

Favourable variance of \$0.3M due to increase in fine income and sale of scrap metal.

#### Interest

Favourable variance of \$0.4M

Operating Grants and Contributions
 Favourable variance of \$0.3M attributable to environmental program grants and employee motor vehicle contributions

#### Other income

Favourable variance of \$0.2M from commercial property income and community facility hire income.

Internal Revenue / Expenditure
 Net favourable variance of \$0.4M.