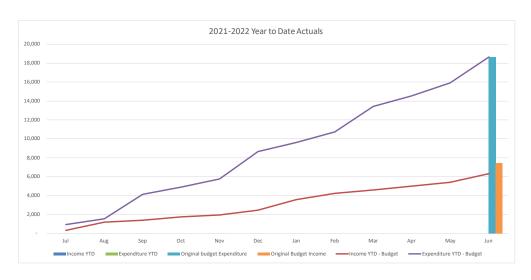

|
| not operating mount                                         | (2,514) | (2,040)           | (27)     | (0,700) | (0,134)           | 430      | (4,437)                     | (71,440)            | (11,130)           | (1,140)            |                     | (12,000)             |        | ╡                                                                                              |
|                                                             | l       |                   |          |         |                   |          |                             |                     |                    |                    |                     |                      |        |                                                                                                |





Corporate Affairs Monthly Financial Reports

December 2021

# 06. Corporate AffairsOperating Statement



|                                                             | CU      | RRENT MON         | TH       |          | YEAR TO           | DATE     |                             |                     |                    | FULL YEAR          |                     |                      |
|-------------------------------------------------------------|---------|-------------------|----------|----------|-------------------|----------|-----------------------------|---------------------|--------------------|--------------------|---------------------|----------------------|
|                                                             | Actuals | Adopted<br>Budget | Variance | Actuals  | Ad