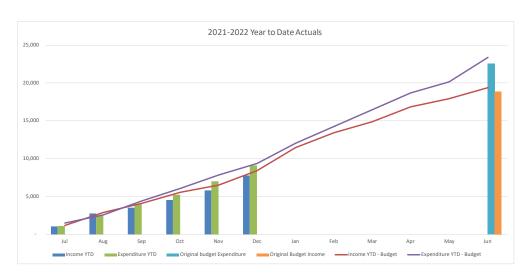

#### **Consolidated Entity Summary Commentary**

#### **Net Result**

- YTD net result (including capital revenues) at 31 December 2021 was a surplus of \$47.7M compared to the budget surplus of \$35.4M.
- Council's YTD operating surplus (excluding capital revenue) was a surplus of \$26.0M compared to the budget surplus of \$12.9M.

#### Operating Revenue – \$1.0M over budget

- Rates and annual charges +\$2.1M
- Other operating income including interest, grants and contributions +\$1.2M

- User charges and fees (\$0.6M)
- Internal revenue (\$1.7M)

### **Operating Expenses - \$12.0M under budget**

- Employee costs \$1.6M
- Materials and Services \$7.9M
- Internal expenses \$2.1M
- Other including depreciation and borrowing costs \$0.4M