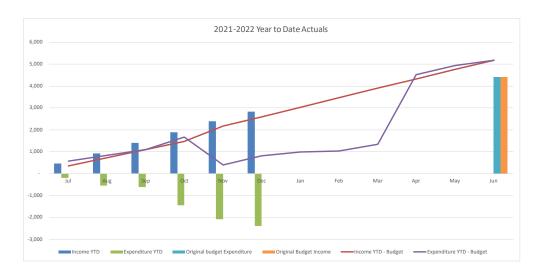

#### **Consolidated Entity Summary Commentary**

#### **Net Result**

- YTD net result (including capital revenues) at 31 December 2021 was a surplus of \$47.7M compared to the budget surplus of \$35.4M.
- Council's YTD operating surplus (excluding capital revenue) was a surplus of \$26.0M compared to the budget surplus of \$12.9M.

#### Operating Revenue – \$1.0M over budget

- Rates and annual charges +\$2.1M
- Other operating income including interest, grants and contributions +\$1.2M

- User charges and fees (\$0.6M)
- Internal revenue (\$1.7M)

### **Operating Expenses - \$12.0M under budget**

- Employee costs \$1.6M
- Materials and Services \$7.9M
- Internal expenses \$2.1M
- Other including depreciation and borrowing costs \$0.4M