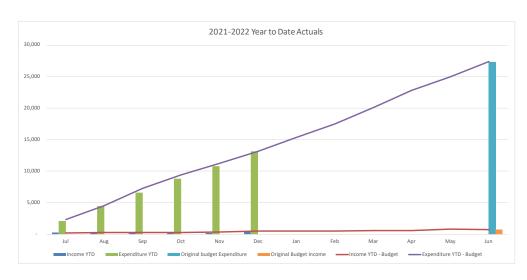

| GENERAL, DRAINAGE & WASTE TRADING SUMM | IARY    |         |          |          |          |           |
|----------------------------------------|---------|---------|----------|----------|----------|-----------|
|                                        |         | YTD     |          |          |          |           |
|                                        |         |         |          |          |          | Original  |
|                                        |         | Current |          |          | Year End | Full Year |
|                                        | Actuals | Budget  | Variance | Variance | Forecast | Budget    |
|                                        | '000s   | '000s   | '000s    | %        |          | '000s     |
| Operating Revenue                      | 230,937 | 231,556 | (619)    | (.3%)    | 490,238  | 515,252   |
| Operating Expense                      | 204,647 | 215,750 | 11,103   | 5.1%     | 474,545  | 496,574   |
| Operating Surplus/(Deficit)            | 26,290  | 15,806  | 10,484   |          | 15,693   | 18,678    |
| Capital Revenue                        | 17,741  | 17,018  | 723      | 4.3%     | 50,488   | 28,357    |
| Other Capital Income (Asset disposals) | 0       | 0       | 0        | 0.0%     | 0        | 0         |
| Capital Loss (asset write-off)         | 0       | 0       | 0        | 0.0%     | 0        | 0         |
| Net Result                             | 44,031  | 32,824  | 11,207   |          | 66,181   | 47,035    |
|                                        |         |         |          |          |          |           |
| Work in Progress                       | 28,437  | 37,180  | 8,743    | 23.5%    | 110,723  | 109,682   |
| Total Capital Expenditure              | 28,437  | 37,180  | 8,743    |          | 110,723  | 109,682   |