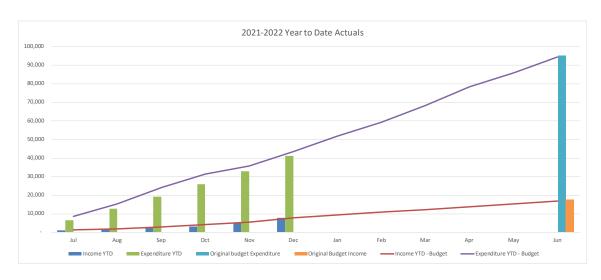

### **Summary Capital Expenditure by Directorate and Funding Source**

At 31 December Council was working on 462 projects, 348 of which were in line with or under budget by \$17.8M, offset by 114 projects over budget by \$6.4M.

| Summary Capital Expenditure by Directorate |         | YTD     |          |          |         |  |  |  |  |
|--------------------------------------------|---------|---------|----------|----------|---------|--|--|--|--|
|                                            |         | Current |          |          | Current |  |  |  |  |
| Department                                 | Actuals | Budget  | Variance | Variance | Budget  |  |  |  |  |
|                                            |         |         |          |          |         |  |  |  |  |
|                                            |         |         |          |          |         |  |  |  |  |
|                                            | '000s   | '000s   | '000s    | %        | '000s   |  |  |  |  |
| Community and Recreation Services          | 3,585   | 4,274   | (689)    | (16.1%)  | 14,815  |  |  |  |  |
| Infrastructure Services                    | 20,343  | 25,364  | (5,021)  | (19.8%)  | 69,717  |  |  |  |  |
| Water and Sewer                            | 13,701  | 16,417  | (2,716)  | (16.5%)  | 62,026  |  |  |  |  |
| Environment and Planning                   | 447     | 726     | (279)    | (38.4%)  | 1,835   |  |  |  |  |
| Corporate Affairs                          | 4,062   | 6,816   | (2,754)  | (40.4%)  | 24,356  |  |  |  |  |
| Total Capital Expenditure                  | 42,138  | 53,597  | (11,459) | (21.4%)  | 172,749 |  |  |  |  |