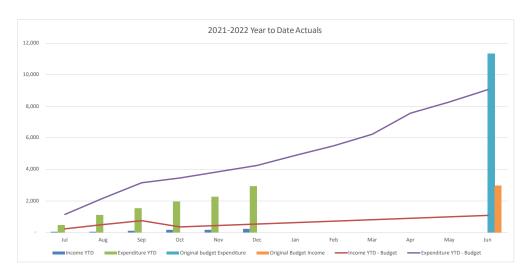

#### **Consolidated Entity Summary Commentary**

#### **Net Result**

- YTD net result (including capital revenues) at 31 December 2021 was a surplus of \$47.7M compared to the budget surplus of \$35.4M.
- Council's YTD operating surplus (excluding capital revenue) was a surplus of \$26.0M compared to the budget surplus of \$12.9M.

#### Operating Revenue – \$1.0M over budget

- Rates and annual charges +\$2.1M
- Other operating income including interest, grants and contributions +\$1.2M

- User charges and fees (\$0.6M)
- Internal revenue (\$1.7M)

### **Operating Expenses - \$12.0M under budget**

- Employee costs \$1.6M
- Materials and Services \$7.9M
- Internal expenses \$2.1M
- Other including depreciation and borrowing costs \$0.4M