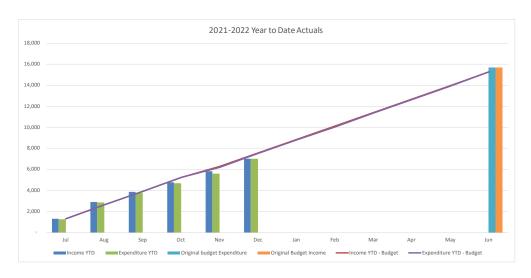

| CONSOLIDATED TRADING SUMMARY           |         |         |          |          |          |           |
|----------------------------------------|---------|---------|----------|----------|----------|-----------|
|                                        |         | YTD     |          |          |          |           |
|                                        |         |         |          |          |          | Original  |
|                                        |         | Current |          |          | Year End | Full Year |
|                                        | Actuals | Budget  | Variance | Variance | Forecast | Budget    |
|                                        | '000s   | '000s   | '000s    | %        |          | '000s     |
| Operating Revenue                      | 306,623 | 305,575 | 1,048    | 0.3%     | 641,778  | 666,792   |
| Operating Expense                      | 280,648 | 292,690 | 12,042   | 4.1%     | 638,804  | 659,749   |
| Operating Surplus/(Deficit)            | 25,976  | 12,886  | 13,090   |          | 2,974    | 7,043     |
| Capital Revenue                        | 21,762  | 22,468  | (706)    | -3.1%    | 65,555   | 42,890    |
| Other Capital Income (Asset disposals) | 0       | 0       | 0        | 0.0%     | 0        | 0         |
| Capital Loss (asset write-off)         | 0       | 0       | 0        | 0.0%     | 0        | 0         |
| Net Result                             | 47,738  | 35,354  | 12,384   |          | 68,529   | 49,933    |
|                                        |         |         |          |          |          |           |
| Work in Progress                       | 42,138  | 53,597  | 11,459   | 21.4%    | 172,749  | 175,040   |
| Total Capital Expenditure              | 42,138  | 53,597  | 11,459   |          | 172,749  | 175,040   |