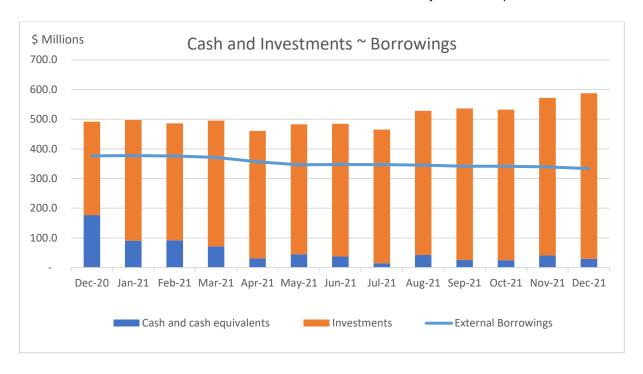

#### **Cash/Investments and Borrowings**

Cash balance at 31 December is \$587.2M, an increase of \$15.4M from 30 November. During December Council received \$27.1M through the sale of Council's excess assets initiative.

External borrowings at 31 December were \$333.5M.