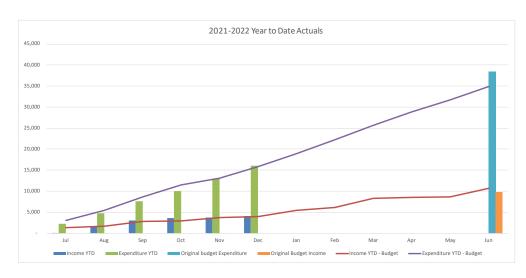

# 10. General Fund Operating Statement

| _                                          |         |                   |          |          |                   |          |                             |                     |                     |                    |                     |                      |
|--------------------------------------------|---------|-------------------|----------|----------|-------------------|----------|-----------------------------|---------------------|---------------------|--------------------|---------------------|----------------------|
|                                            | CU      | RRENT MON         | TH       |          | YEAR TO           | DATE     |                             |                     |                     | <b>FULL YEAR</b>   |                     |                      |
|                                            | Actuals | Adopted<br>Budget | Variance | Actuals  | Adopted<br>Budget | Variance | Last Year<br>YTD<br>Actuals | Last Year<br>Actual | Original<br>Budge t | Adopted<br>Changes | Proposed<br>Changes | Year End<br>Forecast |
|                                            | \$'000  | \$'000            | \$'000   | \$'000   | \$'000            | \$'000   | \$'000                      | \$'000              | \$'000              | \$'000             | \$'000              | \$'000               |
| Operating Income                           |         |                   |          |          |                   |          |                             |                     |                     |                    |                     |                      |
| Rates and Annual Charges                   | 17,123  | 17,160            | (37)     | 101,160  | 101,273           | (113)    | 88,188                      | 175,762             | 205,958             | (1,725)            | 0                   | 204,234              |
| User Charges and Fees                      | 5,298   | 5,212             | 86       | 26,544   | 26,966            | (422)    | 29,134                      | 63,864              | 59,684              | 1,063              | 426                 | 61,173               |
| Other Revenue                              | 619     | 800               | (182)    | 5,378    | 5,181             | 197      | 3,666                       | 12,561              | 9,196               | 927                | 55                  | 10,178               |
| Interest                                   | 414     | 195               | 219      | 1,751    | 1,170             | 582      | 763                         | 3,362               | 2,339               | -                  | -                   | 2,339                |
| Grants and Contributions                   | 1,300   | 1,176             | 125      | 12,058   | 11,784            | 274      | 16,719                      | 41,702              | 49,471              | (7,345)            | 741                 | 42,866               |
| Gain on Disposal                           | -       | -                 | -        | -        | -                 | -        | 922                         | 2,609               | -                   | _                  | -                   |                      |
| Other Income                               | 649     | 568               | 81       | 3,653    | 3,494             | 158      | 4,074                       | 8,250               | 8,031               | (436)              | (2)                 | 7,593                |
| Internal Revenue                           | 5,471   | 5,835             | (364)    | 32,589   | 34,271            | (1,681)  | 39,204                      | 71,818              | 91,019              | (20,545)           | (300)               | 70,174               |
| Total Income attributable to Operations    | 30,875  | 30,946            | (71)     | 183,133  | 184,139           | (1,006)  | 182,670                     | 379,928             | 425,697             | (28,061)           | 920                 | 398,557              |
| Operating Expenses                         |         |                   |          |          |                   |          |                             |                     |                     |                    |                     |                      |
| Employee Costs                             | 15,491  | 14,159            | (1,333)  | 68,247   | 69.945            | 1,698    | 87,832                      | 185.988             | 146,300             | (3,009)            | 90                  | 143,381              |
| Borrowing Costs                            | 194     | 198               | 4        | 1.165    | 1,162             | (3)      | 697                         | 3.313               | 7.872               | (4,481)            |                     | 3,391                |
| Materials and Services                     | 9.269   | 9.230             | (39)     | 49,577   | 56.722            | 7.146    | 61.379                      | 129.510             | 127,972             | 4.882              | 1.285               | 134,140              |
| Depreciation and Amortisation              | 6.108   | 4.727             | (1,381)  | 36,935   | 37,189            | 254      | 40,596                      | 81,902              | 91.884              | (3,490)            | .,                  | 88.394               |
| Other Expenses                             | 2.705   | 2.600             | (105)    | 9,995    | 10.129            | 134      | 10,264                      | 20,405              | 22,824              | (211)              | _                   | 22,613               |
| Loss on Disposal                           | 2,700   | 2,000             | (100)    | - 0,000  | .0, .20           |          | 206                         | 7.247               | 22,02               | (= )               | _                   | 22,010               |
| Internal Expenses                          | 1.890   | 1.933             | 43       | 12.217   | 13.573            | 1,356    | 13.479                      | 24.925              | 37.718              | (10,305)           | (110)               | 27.303               |
| Overheads                                  | (2,820) | (2,820)           |          | (16,917) | (16,917)          | -,000    | (13,641)                    | (37,724)            | (29,920)            | (3,915)            | (1.0)               | (33,835)             |
| Total Expenses attributable to Operations  | 32,838  | 30,027            | (2,811)  | 161,219  | 171,803           | 10,584   | 200,811                     | 415,566             | 404,651             | (20,528)           | 1,265               | 385,388              |
| Operating Result                           |         |                   |          |          |                   |          |                             |                     |                     |                    |                     |                      |
| after Overheads and before Capital Amounts | (1,963) | 919               | (2,882)  | 21,914   | 12,336            | 9,578    | (18,141)                    | (35,638)            | 21,047              | (7,533)            | (345)               | 13,169               |
|                                            |         |                   |          |          |                   |          |                             |                     |                     |                    |                     |                      |
| Capital Grants                             | 2,592   | 2,223             | 369      | 11,717   | 9,103             | 2,614    | 11,037                      | 30,474              | 5,945               | 29,687             | -                   | 35,632               |
| Capital Contributions                      | 899     | 1,244             | (344)    | 5,089    | 6,681             | (1,592)  | 4,991                       | 28,597              | 19,024              | (4,882)            | (1,820)             | 12,323               |
| Grants and Contributions Capital Received  | 3,491   | 3,466             | 25       | 16,805   | 15,783            | 1,022    | 16,028                      | 59,072              | 24,969              | 24,806             | (1,820)             | 47,955               |
| Net Operating Result                       | 1,528   | 4,385             | (2,857)  | 38,720   | 28,119            | 10,600   | (2,113)                     | 23,433              | 46,016              | 17,273             | (2,165)             | 61,124               |