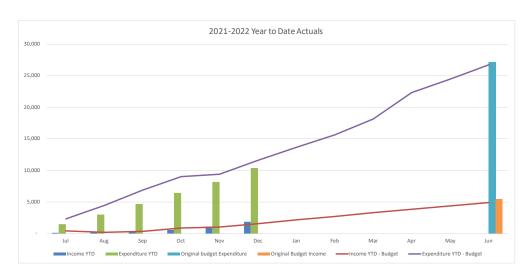

| CONSOLIDATED TRADING SUMMARY           |         |         |          |          |          |           |
|----------------------------------------|---------|---------|----------|----------|----------|-----------|
|                                        |         | YTD     |          |          |          |           |
|                                        |         |         |          |          |          | Original  |
|                                        |         | Current |          |          | Year End | Full Year |
|                                        | Actuals | Budget  | Variance | Variance | Forecast | Budget    |
|                                        | '000s   | '000s   | '000s    | %        |          | '000s     |
| Operating Revenue                      | 306,623 | 305,575 | 1,048    | 0.3%     | 641,778  | 666,792   |
| Operating Expense                      | 280,648 | 292,690 | 12,042   | 4.1%     | 638,804  | 659,749   |
| Operating Surplus/(Deficit)            | 25,976  | 12,886  | 13,090   |          | 2,974    | 7,043     |
| Capital Revenue                        | 21,762  | 22,468  | (706)    | -3.1%    | 65,555   | 42,890    |
| Other Capital Income (Asset disposals) | 0       | 0       | 0        | 0.0%     | 0        | 0         |
| Capital Loss (asset write-off)         | 0       | 0       | 0        | 0.0%     | 0        | 0         |
| Net Result                             | 47,738  | 35,354  | 12,384   |          | 68,529   | 49,933    |
|                                        |         |         |          |          |          |           |
| Work in Progress                       | 42,138  | 53,597  | 11,459   | 21.4%    | 172,749  | 175,040   |
| Total Capital Expenditure              | 42,138  | 53,597  | 11,459   |          | 172,749  | 175,040   |

#### **Net Result**

- YTD net result (including capital revenues) at 31 December 2021 was a surplus of \$47.7M compared to the budget surplus of \$35.4M.
- Council's YTD operating surplus (excluding capital revenue) was a surplus of \$26.0M compared to the budget surplus of \$12.9M.

#### Operating Revenue – \$1.0M over budget

- Rates and annual charges +\$2.1M
- Other operating income including interest, grants and contributions +\$1.2M

- User charges and fees (\$0.6M)
- Internal revenue (\$1.7M)

### **Operating Expenses - \$12.0M under budget**

- Employee costs \$1.6M
- Materials and Services \$7.9M
- Internal expenses \$2.1M
- Other including depreciation and borrowing costs \$0.4M