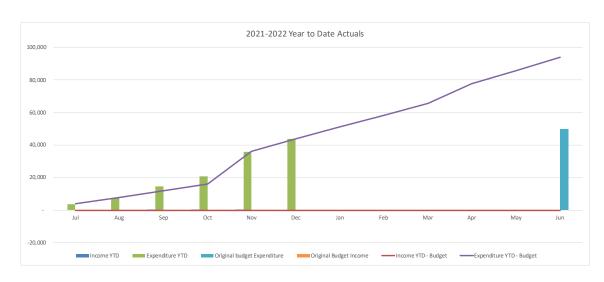

### **Summary Capital Expenditure by Directorate and Funding Source**

At 31 December Council was working on 462 projects, 348 of which were in line with or under budget by \$17.8M, offset by 114 projects over budget by \$6.4M.

| Summary Capital Expenditure by Directorate |         | YTD     |          |          |         |  |  |  |  |
|--------------------------------------------|---------|---------|----------|----------|---------|--|--|--|--|
|                                            |         | Current |          |          | Current |  |  |  |  |
| Department                                 | Actuals | Budget  | Variance | Variance | Budget  |  |  |  |  |
|                                            |         |         |          |          |         |  |  |  |  |
|                                            |         |         |          |          |         |  |  |  |  |
|                                            | '000s   | '000s   | '000s    | %        | '000s   |  |  |  |  |
| Community and Recreation Services          | 3,585   | 4,274   | (689)    | (16.1%)  | 14,815  |  |  |  |  |
| Infrastructure Services                    | 20,343  | 25,364  | (5,021)  | (19.8%)  | 69,717  |  |  |  |  |
| Water and Sewer                            | 13,701  | 16,417  | (2,716)  | (16.5%)  | 62,026  |  |  |  |  |
| Environment and Planning                   | 447     | 726     | (279)    | (38.4%)  | 1,835   |  |  |  |  |
| Corporate Affairs                          | 4,062   | 6,816   | (2,754)  | (40.4%)  | 24,356  |  |  |  |  |
| Total Capital Expenditure                  | 42,138  | 53,597  | (11,459) | (21.4%)  | 172,749 |  |  |  |  |