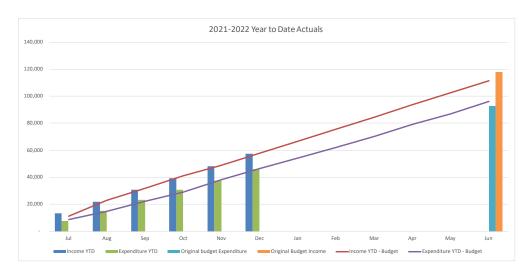

# 10. General Fund Operating Statement

| _                                          |         |                   |          |          |                   |          |                             |                     |                     |                    |                     |                      |
|--------------------------------------------|---------|-------------------|----------|----------|-------------------|----------|-----------------------------|---------------------|---------------------|--------------------|---------------------|----------------------|
|                                            | CU      | RRENT MON         | TH       |          | YEAR TO           | DATE     |                             |                     |                     | <b>FULL YEAR</b>   |                     |                      |
|                                            | Actuals | Adopted<br>Budget | Variance | Actuals  | Adopted<br>Budget | Variance | Last Year<br>YTD<br>Actuals | Last Year<br>Actual | Original<br>Budge t | Adopted<br>Changes | Proposed<br>Changes | Year End<br>Forecast |
|                                            | \$'000  | \$'000            | \$'000   | \$'000   | \$'000            | \$'000   | \$'000                      | \$'000              | \$'000              | \$'000             | \$'000              | \$'000               |
| Operating Income                           |         |                   |          |          |                   |          |                             |                     |                     |                    |                     |                      |
| Rates and Annual Charges                   | 17,123  | 17,160            | (37)     | 101,160  | 101,273           | (113)    | 88,188                      | 175,762             | 205,958             | (1,725)            | 0                   | 204,234              |
| User Charges and Fees                      | 5,298   | 5,212             | 86       | 26,544   | 26,966            | (422)    | 29,134                      | 63,864              | 59,684              | 1,063              | 426                 | 61,173               |
| Other Revenue                              | 619     | 800               | (182)    | 5,378    | 5,181             | 197      | 3,666                       | 12,561              | 9,196               | 927                | 55                  | 10,178               |
| Interest                                   | 414     | 195               | 219      | 1,751    | 1,170             | 582      | 763                         | 3,362               | 2,339               | -                  | -                   | 2,339                |
| Grants and Contributions                   | 1,300   | 1,176             | 125      | 12,058   | 11,784            | 274      | 16,719                      | 41,702              | 49,471              | (7,345)            | 741                 | 42,866               |
| Gain on Disposal                           | -       | -                 | -        | -        | -                 | -        | 922                         | 2,609               | -                   | _                  | -                   |                      |
| Other Income                               | 649     | 568               | 81       | 3,653    | 3,494             | 158      | 4,074                       | 8,250               | 8,031               | (436)              | (2)                 | 7,593                |
| Internal Revenue                           | 5,471   | 5,835             | (364)    | 32,589   | 34,271            | (1,681)  | 39,204                      | 71,818              | 91,019              | (20,545)           | (300)               | 70,174               |
| Total Income attributable to Operations    | 30,875  | 30,946            | (71)     | 183,133  | 184,139           | (1,006)  | 182,670                     | 379,928             | 425,697             | (28,061)           | 920                 | 398,557              |
| Operating Expenses                         |         |                   |          |          |                   |          |                             |                     |                     |                    |                     |                      |
| Employee Costs                             | 15,491  | 14,159            | (1,333)  | 68,247   | 69.945            | 1,698    | 87,832                      | 185.988             | 146,300             | (3,009)            | 90                  | 143,381              |
| Borrowing Costs                            | 194     | 198               | 4        | 1.165    | 1,162             | (3)      | 697                         | 3.313               | 7.872               | (4,481)            |                     | 3,391                |
| Materials and Services                     | 9.269   | 9.230             | (39)     | 49,577   | 56.722            | 7.146    | 61.379                      | 129.510             | 127,972             | 4.882              | 1.285               | 134,140              |
| Depreciation and Amortisation              | 6.108   | 4.727             | (1,381)  | 36,935   | 37,189            | 254      | 40,596                      | 81,902              | 91.884              | (3,490)            | .,                  | 88.394               |
| Other Expenses                             | 2.705   | 2.600             | (105)    | 9,995    | 10.129            | 134      | 10,264                      | 20,405              | 22,824              | (211)              | _                   | 22,613               |
| Loss on Disposal                           | 2,700   | 2,000             | (100)    | - 0,000  | .0, .20           |          | 206                         | 7.247               | 22,02               | (= )               | _                   | 22,010               |
| Internal Expenses                          | 1.890   | 1.933             | 43       | 12.217   | 13.573            | 1,356    | 13.479                      | 24.925              | 37.718              | (10,305)           | (110)               | 27.303               |
| Overheads                                  | (2,820) | (2,820)           |          | (16,917) | (16,917)          | -,000    | (13,641)                    | (37,724)            | (29,920)            | (3,915)            | (1.0)               | (33,835)             |
| Total Expenses attributable to Operations  | 32,838  | 30,027            | (2,811)  | 161,219  | 171,803           | 10,584   | 200,811                     | 415,566             | 404,651             | (20,528)           | 1,265               | 385,388              |
| Operating Result                           |         |                   |          |          |                   |          |                             |                     |                     |                    |                     |                      |
| after Overheads and before Capital Amounts | (1,963) | 919               | (2,882)  | 21,914   | 12,336            | 9,578    | (18,141)                    | (35,638)            | 21,047              | (7,533)            | (345)               | 13,169               |
|                                            |         |                   |          |          |                   |          |                             |                     |                     |                    |                     |                      |
| Capital Grants                             | 2,592   | 2,223             | 369      | 11,717   | 9,103             | 2,614    | 11,037                      | 30,474              | 5,945               | 29,687             | -                   | 35,632               |
| Capital Contributions                      | 899     | 1,244             | (344)    | 5,089    | 6,681             | (1,592)  | 4,991                       | 28,597              | 19,024              | (4,882)            | (1,820)             | 12,323               |
| Grants and Contributions Capital Received  | 3,491   | 3,466             | 25       | 16,805   | 15,783            | 1,022    | 16,028                      | 59,072              | 24,969              | 24,806             | (1,820)             | 47,955               |
| Net Operating Result                       | 1,528   | 4,385             | (2,857)  | 38,720   | 28,119            | 10,600   | (2,113)                     | 23,433              | 46,016              | 17,273             | (2,165)             | 61,124               |