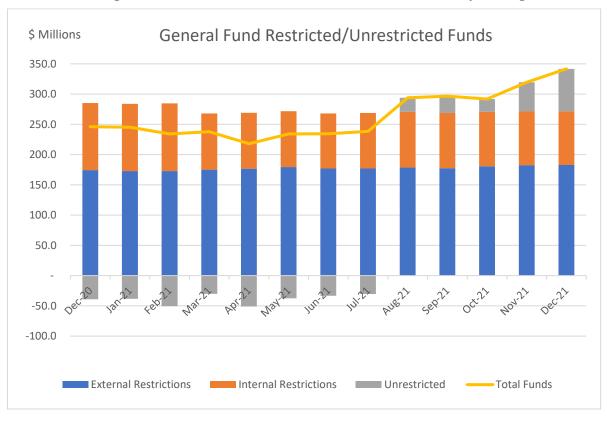

#### **Restricted/Unrestricted Funds**

Council's cash and investment portfolio is held in separate funds as detailed below. These funds are categorised as externally restricted, internally restricted and unrestricted.

The General Fund unrestricted balance continues to improve with a \$21.6M increase in December through the net of Council asset sales of \$27.1M and monthly trading of (\$5.5M).

The table below shows the net position of restricted and unrestricted funds for the Water Supply Authority. The unrestricted amount for each fund within the WSA is as follows: