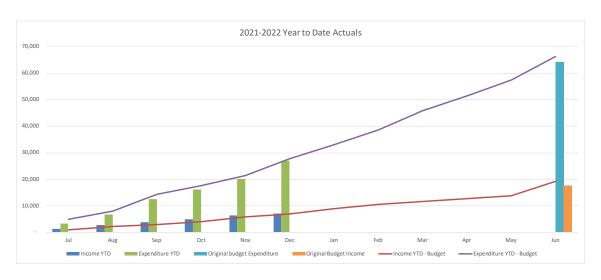

### **Summary Capital Expenditure by Directorate and Funding Source**

At 31 December Council was working on 462 projects, 348 of which were in line with or under budget by \$17.8M, offset by 114 projects over budget by \$6.4M.

| Summary Capital Expenditure by Directorate |         | YTD     |          |          |         |  |  |  |  |
|--------------------------------------------|---------|---------|----------|----------|---------|--|--|--|--|
|                                            |         | Current |          |          | Current |  |  |  |  |
| Department                                 | Actuals | Budget  | Variance | Variance | Budget  |  |  |  |  |
|                                            |         |         |          |          |         |  |  |  |  |
|                                            |         |         |          |          |         |  |  |  |  |
|                                            | '000s   | '000s   | '000s    | %        | '000s   |  |  |  |  |
| Community and Recreation Services          | 3,585   | 4,274   | (689)    | (16.1%)  | 14,815  |  |  |  |  |
| Infrastructure Services                    | 20,343  | 25,364  | (5,021)  | (19.8%)  | 69,717  |  |  |  |  |
| Water and Sewer                            | 13,701  | 16,417  | (2,716)  | (16.5%)  | 62,026  |  |  |  |  |
| Environment and Planning                   | 447     | 726     | (279)    | (38.4%)  | 1,835   |  |  |  |  |
| Corporate Affairs                          | 4,062   | 6,816   | (2,754)  | (40.4%)  | 24,356  |  |  |  |  |
| Total Capital Expenditure                  | 42,138  | 53,597  | (11,459) | (21.4%)  | 172,749 |  |  |  |  |