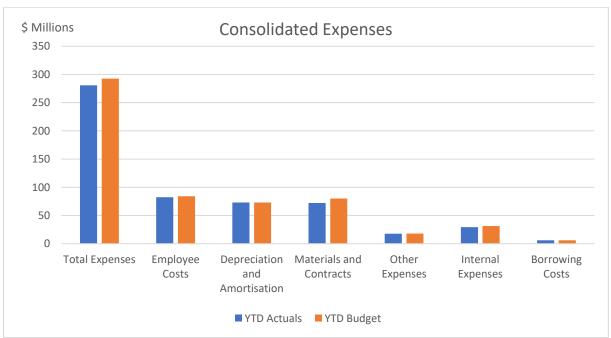

### **Operating Expenses - \$12.0M under budget**

- Employee costs \$1.6M
- Materials and Services \$7.9M
- Internal expenses \$2.1M
- Other including depreciation and borrowing costs \$0.4M

### Employee Costs

Favourable variance of \$1.6M attributable to vacant FTE roles of \$3.2M offset by reduced capital labour costs of \$1.5M mainly due to delayed data capture through the outage of Kronos. The graphical representation of Gross weekly payroll (following the expenditure summary analysis), during financial year prior to amalgamation (2015-2016) and FY20 and FY21 YTD shows an approximate 20% - 25% reduction.

#### Materials and Contracts

Favourable variance of \$7.9M. Savings in materials \$3.4M, contracts, labour hire and consultants \$1.8M and miscellaneous other expenses \$2.7M.

• Depreciation and Amortisation Favourable variance of \$0.3M.

#### • Other Expenses

Favourable variance of \$0.1M.