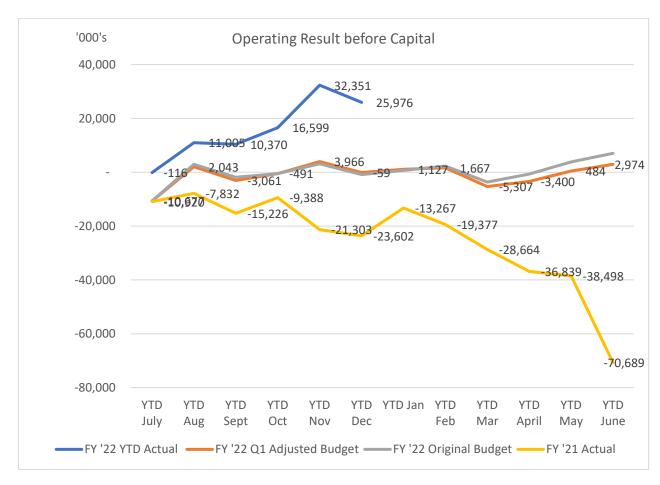

#### **Net Result**

- YTD net result (including capital revenues) at 31 December 2021 was a surplus of \$47.7M compared to the budget surplus of \$35.4M.
- Council's YTD operating surplus (excluding capital revenue) was a surplus of \$26.0M compared to the budget surplus of \$12.9M.

### Employee Costs

Favourable variance of \$1.6M attributable to vacant FTE roles of \$3.2M offset by reduced capital labour costs of \$1.5M mainly due to delayed data capture through the outage of Kronos. The graphical representation of Gross weekly payroll (following the expenditure summary analysis), during financial year prior to amalgamation (2015-2016) and FY20 and FY21 YTD shows an approximate 20% - 25% reduction.