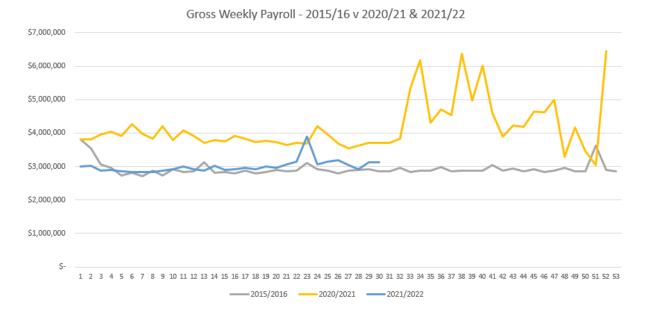

### Employee Costs

Favourable variance of \$1.6M attributable to vacant FTE roles of \$3.2M offset by reduced capital labour costs of \$1.5M mainly due to delayed data capture through the outage of Kronos. The graphical representation of Gross weekly payroll (following the expenditure summary analysis), during financial year prior to amalgamation (2015-2016) and FY20 and FY21 YTD shows an approximate 20% - 25% reduction.