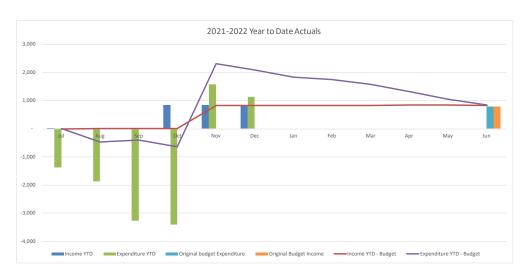

#### **Consolidated Entity Summary Commentary**

#### **Net Result**

- YTD net result (including capital revenues) at 31 December 2021 was a surplus of \$47.7M compared to the budget surplus of \$35.4M.
- Council's YTD operating surplus (excluding capital revenue) was a surplus of \$26.0M compared to the budget surplus of \$12.9M.

#### Operating Revenue – \$1.0M over budget

- Rates and annual charges +\$2.1M
- Other operating income including interest, grants and contributions +\$1.2M

- User charges and fees (\$0.6M)
- Internal revenue (\$1.7M)

### **Operating Expenses - \$12.0M under budget**

- Employee costs \$1.6M
- Materials and Services \$7.9M
- Internal expenses \$2.1M
- Other including depreciation and borrowing costs \$0.4M