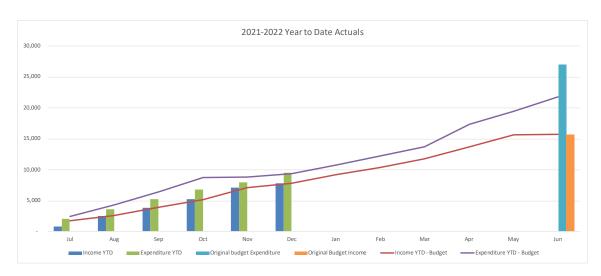

#### **Consolidated Entity Summary Commentary**

#### **Net Result**

- YTD net result (including capital revenues) at 31 December 2021 was a surplus of \$47.7M compared to the budget surplus of \$35.4M.
- Council's YTD operating surplus (excluding capital revenue) was a surplus of \$26.0M compared to the budget surplus of \$12.9M.

#### Operating Revenue – \$1.0M over budget

- Rates and annual charges +\$2.1M
- Other operating income including interest, grants and contributions +\$1.2M

- User charges and fees (\$0.6M)
- Internal revenue (\$1.7M)

### **Operating Expenses - \$12.0M under budget**

- Employee costs \$1.6M
- Materials and Services \$7.9M
- Internal expenses \$2.1M
- Other including depreciation and borrowing costs \$0.4M