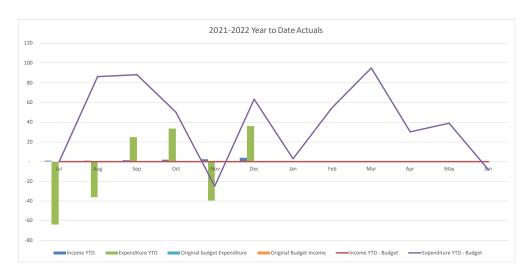

|           |          |         |         |          |                |           |          |           |          |          |        | 1               |
| Net Operating Result                       | (74)    | (88)      | 14       | (32)    | (63)    | 31       | (118)          | 0         | _        | 8         | -        | 8        |        | 1               |
|                                            | (/      | (,        | İ        | (/      | (55)    |          | (,             |           |          |           |          |          | 1      | 1               |
|                                            |         |           |          |         |         |          |                |           |          |           |          |          |        | ı               |



### 06.03. Communications Marketing and Customer Engagement Operating Statement

|                                            | CUI     | RRENT MON         | TH                                    |         | YEAR T            | O DATE   |                             |                     |                    | FULL YEAR          |                     |                      |        |                 |
|--------------------------------------------|---------|-------------------|---------------------------------------|---------|-------------------|----------|-----------------------------|---------------------|--------------------|--------------------|---------------------|----------------------|--------|-----------------|
|                                            | Actuals | Adopted<br>B