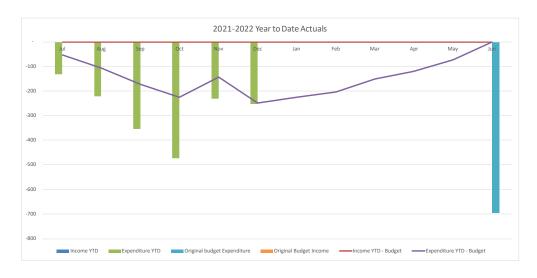

### **Summary Capital Expenditure by Directorate and Funding Source**

At 31 December Council was working on 462 projects, 348 of which were in line with or under budget by \$17.8M, offset by 114 projects over budget by \$6.4M.

| Summary Capital Expenditure by Directorate |         | YTD     |          |          |         |  |  |  |  |
|--------------------------------------------|---------|---------|----------|----------|---------|--|--|--|--|
|                                            |         | Current |          |          | Current |  |  |  |  |
| Department                                 | Actuals | Budget  | Variance | Variance | Budget  |  |  |  |  |
|                                            |         |         |          |          |         |  |  |  |  |
|                                            |         |         |          |          |         |  |  |  |  |
|                                            | '000s   | '000s   | '000s    | %        | '000s   |  |  |  |  |
| Community and Recreation Services          | 3,585   | 4,274   | (689)    | (16.1%)  | 14,815  |  |  |  |  |
| Infrastructure Services                    | 20,343  | 25,364  | (5,021)  | (19.8%)  | 69,717  |  |  |  |  |
| Water and Sewer                            | 13,701  | 16,417  | (2,716)  | (16.5%)  | 62,026  |  |  |  |  |
| Environment and Planning                   | 447     | 726     | (279)    | (38.4%)  | 1,835   |  |  |  |  |
| Corporate Affairs                          | 4,062   | 6,816   | (2,754)  | (40.4%)  | 24,356  |  |  |  |  |
| Total Capital Expenditure                  | 42,138  | 53,597  | (11,459) | (21.4%)  | 172,749 |  |  |  |  |