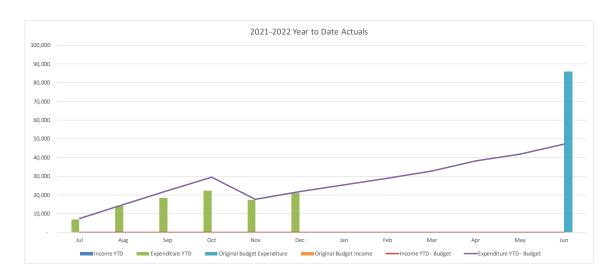

### **Summary Capital Expenditure by Directorate and Funding Source**

At 31 December Council was working on 462 projects, 348 of which were in line with or under budget by \$17.8M, offset by 114 projects over budget by \$6.4M.

| Summary Capital Expenditure by Directorate |         | YTD     |          |          |         |  |  |  |  |
|--------------------------------------------|---------|---------|----------|----------|---------|--|--|--|--|
|                                            |         | Current |          |          | Current |  |  |  |  |
| Department                                 | Actuals | Budget  | Variance | Variance | Budget  |  |  |  |  |
|                                            |         |         |          |          |         |  |  |  |  |
|                                            |         |         |          |          |         |  |  |  |  |
|                                            | '000s   | '000s   | '000s    | %        | '000s   |  |  |  |  |
| Community and Recreation Services          | 3,585   | 4,274   | (689)    | (16.1%)  | 14,815  |  |  |  |  |
| Infrastructure Services                    | 20,343  | 25,364  | (5,021)  | (19.8%)  | 69,717  |  |  |  |  |
| Water and Sewer                            | 13,701  | 16,417  | (2,716)  | (16.5%)  | 62,026  |  |  |  |  |
| Environment and Planning                   | 447     | 726     | (279)    | (38.4%)  | 1,835   |  |  |  |  |
| Corporate Affairs                          | 4,062   | 6,816   | (2,754)  | (40.4%)  | 24,356  |  |  |  |  |
| Total Capital Expenditure                  | 42,138  | 53,597  | (11,459) | (21.4%)  | 172,749 |  |  |  |  |