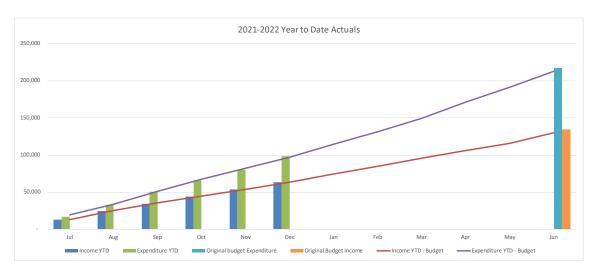

| CONSOLIDATED TRADING SUMMARY           |         |         |          |          |          |           |
|----------------------------------------|---------|---------|----------|----------|----------|-----------|
|                                        |         | YTD     |          |          |          |           |
|                                        |         |         |          |          |          | Original  |
|                                        |         | Current |          |          | Year End | Full Year |
|                                        | Actuals | Budget  | Variance | Variance | Forecast | Budget    |
|                                        | '000s   | '000s   | '000s    | %        |          | '000s     |
| Operating Revenue                      | 306,623 | 305,575 | 1,048    | 0.3%     | 641,778  | 666,792   |
| Operating Expense                      | 280,648 | 292,690 | 12,042   | 4.1%     | 638,804  | 659,749   |
| Operating Surplus/(Deficit)            | 25,976  | 12,886  | 13,090   |          | 2,974    | 7,043     |
| Capital Revenue                        | 21,762  | 22,468  | (706)    | -3.1%    | 65,555   | 42,890    |
| Other Capital Income (Asset disposals) | 0       | 0       | 0        | 0.0%     | 0        | 0         |
| Capital Loss (asset write-off)         | 0       | 0       | 0        | 0.0%     | 0        | 0         |
| Net Result                             | 47,738  | 35,354  | 12,384   |          | 68,529   | 49,933    |
|                                        |         |         |          |          |          |           |
| Work in Progress                       | 42,138  | 53,597  | 11,459   | 21.4%    | 172,749  | 175,040   |
| Total Capital Expenditure              | 42,138  | 53,597  | 11,459   |          | 172,749  | 175,040   |

#### **Net Result**

- YTD net result (including capital revenues) at 31 December 2021 was a surplus of \$47.7M compared to the budget surplus of \$35.4M.
- Council's YTD operating surplus (excluding capital revenue) was a surplus of \$26.0M compared to the budget surplus of \$12.9M.

#### Operating Revenue – \$1.0M over budget

- Rates and annual charges +\$2.1M
- Other operating income including interest, grants and contributions +\$1.2M

- User charges and fees (\$0.6M)
- Internal revenue (\$1.7M)

### **Operating Expenses - \$12.0M under budget**

- Employee costs \$1.6M
- Materials and Services \$7.9M
- Internal expenses \$2.1M
- Other including depreciation and borrowing costs \$0.4M