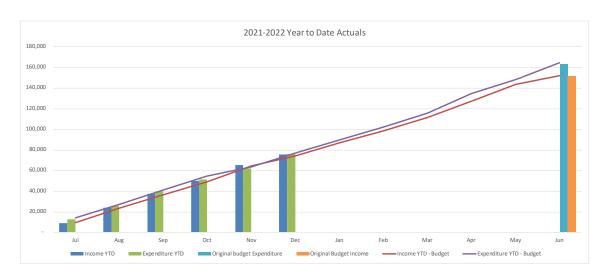

# 20. Water Fund Operating Statement

|                                                             | CU      | RRENT MON         | ГН       |         | YEAR TO           | DATE     |                             |                     |                    | <b>FULL YEAR</b>   |                     |                      |
|-------------------------------------------------------------|---------|-------------------|----------|---------|-------------------|----------|-----------------------------|---------------------|--------------------|--------------------|---------------------|----------------------|
|                                                             | Actuals | Adopted<br>Budget | Variance | Actuals | Adopted<br>Budget | Variance | Last Year<br>YTD<br>Actuals | Last Year<br>Actual | Original<br>Budget | Adopted<br>Changes | Proposed<br>Changes | Year End<br>Forecast |
|                                                             | \$'000  | \$'000            | \$'000   | \$'000  | \$'000            | \$'000   | \$'000                      | \$'000              | \$'000             | \$'000             | \$'000              | \$'000               |
| Operating Income                                            |         |                   |          |         |                   |          |                             |                     |                    |                    |                     |                      |
| Rates and Annual Charges                                    | 537     | 498               | 38       | 5,502   | 5,159             | 343      | 5,424                       | 11,857              | 11,762             | (0)                | -                   | 11,76                |
| User Charges and Fees                                       | 5,166   | 5,276             | (110)    | 29,767  | 30,823            | (1,055)  | 30,337                      | 56,212              | 61,305             |                    | -                   | 61,30                |
| Other Revenue                                               | 3       | -                 | 3        | 3       | -                 | 3        | 43                          | 43                  | -                  | -                  | -                   |                      |
| Interest                                                    | 10      | 30                | (19)     | 121     | 178               | (56)     | 127                         | 315                 | 355                | -                  | -                   | 35                   |
| Grants and Contributions                                    | -       | -                 | -        | -       | -                 | 1 2      | 3                           | 3                   | -                  | -                  | -                   |                      |
| Gain on Disposal                                            | -       | -                 | -        | -       | -                 | -        | -                           | -                   | -                  | -                  | -                   |                      |
| Other Income                                                | 12      | -                 | 12       | 12      | -                 | 12       | (36)                        | (36)                | 26                 | -                  | -                   | 2                    |
| Internal Revenue                                            | 94      | (46)              | 140      | 719     | 752               | (33)     | 647                         | 1,489               | 1,913              | -                  | -                   | 1,91                 |
| Total Income attributable to Operations                     | 5,823   | 5,759             | 64       | 36,125  | 36,912            | (787)    | 36,544                      | 69,883              | 75,361             | (0)                | -                   | 75,36                |
| Operating Expenses                                          |         |                   |          |         |                   |          |                             |                     |                    |                    |                     |                      |
| Employee Costs                                              | 1,622   | 1,320             | (302)    | 6.528   | 6.682             | 154      | 8,111                       | 16.877              | 16.487             | (2,601)            | _                   | 13,88                |
| Borrowing Costs                                             | 465     | 465               | (0)      | 3.115   | 3.154             | 39       | 3.981                       | 7.750               | 6.480              | (346)              |                     | 6,13                 |
| Materials and Services                                      | 866     | 816               | (50)     | 4.060   | 4.359             | 299      | 5.522                       | 12.687              | 9,427              | (41)               |                     | 9.38                 |
| Depreciation and Amortisation                               | 2,370   | 2,360             | (10)     | 14,222  | 14,233            | 11       | 13,222                      | 24.783              | 29,966             | (0)                |                     | 29.96                |
| Other Expenses                                              | 2,010   | 2,000             | (10)     | 17,222  | 14,200            |          | 10,222                      | (5)                 | 25,500             | (0)                | _                   | 20,00                |
| Loss on Disposal                                            |         |                   |          |         | _                 | _        | -                           | 994                 | _                  |                    |                     |                      |
| Internal Expenses                                           | 858     | 941               | 83       | 5,227   | 5,668             | 440      | 4,926                       | 9.289               | 11.266             | 47                 |                     | 11,31                |
| Overheads                                                   | 888     | 888               | -        | 5.329   | 5.329             | 440      | 4,430                       | 12,007              | 10.368             | 289                |                     | 10.65                |
| Total Expenses attributable to Operations                   | 7,070   | 6,790             | (279)    | 38,482  | 39,425            | 943      | 40,191                      | 84,382              | 83,994             | (2,653)            | -                   | 81,34                |
| Operating Result                                            |         |                   |          |         |                   |          |                             |                     |                    |                    |                     |                      |
| operating Result after Overheads and before Capital Amounts | (1,247) | (1,031)           | (216)    | (2,357) | (2,513)           | 156      | (3,647)                     | (14,499)            | (8,633)            | 2,653              |                     | (5,98                |
| · ·                                                         |         |                   |          |         |                   |          |                             |                     |                    |                    |                     |                      |
| Capital Grants                                              | 192     | 191               | 1        | 2.047   | 2.276             | (230)    | 1.088                       | 4.871               | 1.250              | 3.645              | _                   | 4,89                 |
| Capital Contributions                                       | 226     | 290               | (64)     | 1.109   | 1.785             | (676)    | 1.624                       | 3,526               | 7.075              | (3,551)            | _                   | 3,52                 |
| Grants and Contributions Capital Received                   | 418     | 481               | (64)     | 3,156   | 4,061             | (905)    | 2,712                       | 8,398               | 8,325              | 94                 | -                   | 8,41                 |
| Net Operating Result                                        | (829)   | (550)             | (279)    | 799     | 1.548             | (749)    | (935)                       | (6,101)             | (308)              | 2.747              |                     | 2.4                  |
| Net Operating Result                                        | (629)   | (550)             | (2/9)    | 799     | 1,548             | (749)    | (935)                       | (0,101)             | (308)              | 2,747              | -                   | 2,43                 |

# 30. Sewer Fund Operating Statement

|                                            | CU      | RRENT MON         | ГН       | _       | YEAR TO           | DATE     |                             |                     |                    | FULL YEAR          |                     |                      |
|--------------------------------------------|---------|-------------------|----------|---------|-------------------|----------|-----------------------------|---------------------|--------------------|--------------------|---------------------|----------------------|
|                                            | Actuals | Adopted<br>Budget | Variance | Actuals | Adopted<br>Budget | Variance | Last Year<br>YTD<br>Actuals | Last Year<br>Actual | Original<br>Budget | Adopted<br>Changes | Proposed<br>Changes | Year End<br>Forecast |
|                                            | \$'000  | \$'000            | \$'000   | \$'000  | \$'000            | \$'000   | \$'000                      | \$'000              | \$'000             | \$'000             | \$'000              | \$'000               |
| Operating Income                           |         |                   |          |         |                   |          |                             |                     |                    |                    |                     |                      |
| Rates and Annual Charges                   | 2,801   | 2,602             | 199      | 28,406  | 26,793            | 1,614    | 26,848                      | 54,662              | 54,731             | 0                  | -                   | 54,731               |
| User Charges and Fees                      | 1,663   | 934               | 729      | 10,238  | 9,324             | 914      | 9,203                       | 19,018              | 19,280             | 0                  | -                   | 19,280               |
| Other Revenue                              | -       | -                 | -        | 106     | -                 | 106      | 35                          | 59                  | -                  | -                  | -                   | -                    |
| Interest                                   | 6       | 128               | (122)    | 583     | 767               | (184)    | 880                         | 1,780               | 1,633              | 0                  | -                   | 1,633                |
| Grants and Contributions                   | -       | -                 | -        | 3       | -                 | 3        | 279                         | 462                 | -                  | -                  | -                   | -                    |
| Gain on Disposal                           | -       | -                 | -        | -       | -                 | -        | -                           | -                   | -                  | -                  | -                   | -                    |
| Other Income                               | -       | -                 | -        | -       | -                 | -        | -                           | -                   | -                  | -                  | -                   | -                    |
| Internal Revenue                           | 37      | 16                | 21       | 227     | 225               | 2        | 313                         | 1,166               | 535                | -                  | -                   | 535                  |
| Total Income attributable to Operations    | 4,507   | 3,680             | 827      | 39,562  | 37,108            | 2,454    | 37,557                      | 77,148              | 76,180             | 0                  | -                   | 76,180               |
| Operating Expenses                         |         |                   |          |         |                   |          |                             |                     |                    |                    |                     |                      |
| Employee Costs                             | 1,331   | 1,259             | (72)     | 6,603   | 6,338             | (266)    | 8,210                       | 17,877              | 10,840             | 2,379              | -                   | 13,219               |
| Borrowing Costs                            | 222     | 222               | , ó      | 1,435   | 1,429             | (6)      | 1,932                       | 4.783               | 2,707              | 24                 | _                   | 2,731                |
| Materials and Services                     | 618     | 531               | (87)     | 3,245   | 3,307             | 61       | 3,762                       | 8,718               | 7,558              | 89                 | -                   | 7,647                |
| Depreciation and Amortisation              | 2,624   | 2,622             | (2)      | 15,745  | 15,744            | (0)      | 17,628                      | 41,051              | 38,118             | (0)                | -                   | 38,118               |
| Other Expenses                             | -       | -                 | -        | -       | -                 |          | 0                           | (14)                | -                  | -                  | -                   | -                    |
| Loss on Disposal                           | -       | -                 | -        | -       | -                 | -        | -                           | 1,385               | -                  | -                  | -                   |                      |
| Internal Expenses                          | 965     | 1,153             | 188      | 4,954   | 5,160             | 206      | 4,722                       | 9,339               | 10,101             | 27                 | -                   | 10,129               |
| Overheads                                  | 923     | 923               | -        | 5,537   | 5,537             | -        | 4,446                       | 12,578              | 9,856              | 1,217              | -                   | 11,073               |
| Total Expenses attributable to Operations  | 6,684   | 6,710             | 27       | 37,519  | 37,515            | (4)      | 40,699                      | 95,715              | 79,181             | 3,737              | -                   | 82,918               |
| Operating Result                           |         |                   |          |         |                   |          |                             |                     |                    |                    |                     |                      |
| after Overheads and before Capital Amounts | (2,176) | (3,030)           | 854      | 2,043   | (407)             | 2,450    | (3,142)                     | (18,567)            | (3,002)            | (3,737)            |                     | (6,738)              |
|                                            |         |                   |          |         |                   |          |                             |                     |                    |                    |                     |                      |
| Capital Grants                             | 39      | 50                | (11)     | 97      | 103               | (7)      | 216                         | 1.042               | 1,250              | 2,852              | _                   | 4,102                |
| Capital Contributions                      | 154     | 210               | (56)     | 768     | 1,286             | (518)    | 1,794                       | 3,225               | 4,958              | (2,412)            | _                   | 2,546                |
| Grants and Contributions Capital Received  | 194     | 260               | (66)     | 864     | 1,389             | (525)    | 2,010                       | 4,267               | 6,208              | 440                | -                   | 6,648                |
| Net Operating Result                       | (1,983) | (2,770)           | 787      | 2.908   | 982               | 1,925    | (1,132)                     | (14,300)            | 3,206              | (3,297)            |                     | (91)                 |
| net Operating Result                       | (1,963) | (2,770)           | 101      | 2,900   | 902               | 1,925    | (1,132)                     | (14,300)            | 3,206              | (3,297)            | •                   | (91)                 |