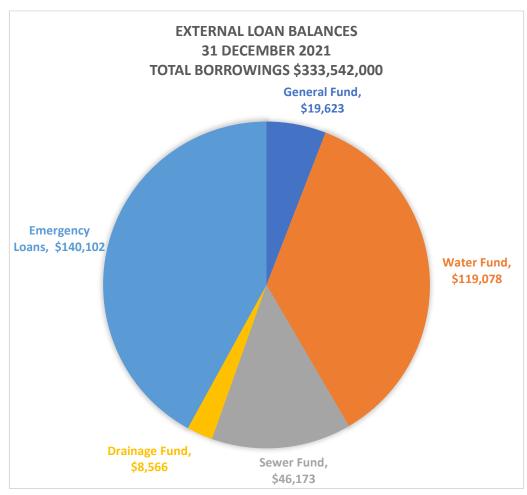

nvironment and Planning          | 33     | 0             | 0                | 414                |  |  |  |  |  |  |  |
| Corporate Affairs                 | 9      | 22            | 623              | 3,407              |  |  |  |  |  |  |  |
| Total Capital Expenditure         | 12,704 | 452           | 6,695            | 22,285             |  |  |  |  |  |  |  |

#### **Capital Expenditure Summary**



#### **Donated (non-cash) Assets**

There have been no donated assets received by Council through to 31 December.

#### **Cash/Investments and Borrowings**

Cash balance at 31 December is \$587.2M, an increase of \$15.4M from 30 November. During December Council received \$27.1M through the sale of Council's excess assets initiative.

External borrowings at 31 December were \$333.5M.





#### **YTD Cashflow Summaries**

The following table records Council's actual YTD cash position to the rolling forecast (prior month + current month forecast) and the revised cash forecast to the original cash forecast at 30 June 2022.

|                                                       | Actual YTD | Rolling       | VTD                | Revised    | Original     |
|-------------------------------------------------------|------------|---------------|--------------------|------------|--------------|
|                                                       | @ 31       | Forecast @ 31 | YTD                | Forecast @ | Forecast @   |
|                                                       | December   | December      | Movement<br>\$'000 | 30 June    | 30 June 2022 |
| CASH FLOW MOVEM