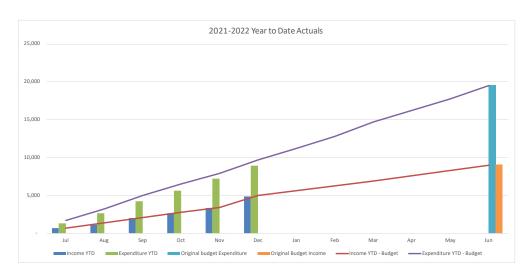

# 10. General Fund Operating Statement

| _                                          |         |                   |          |          |                   |          |                             |                     |                     |                    |                     |                      |
|--------------------------------------------|---------|-------------------|----------|----------|-------------------|----------|-----------------------------|---------------------|---------------------|--------------------|---------------------|----------------------|
|                                            | CU      | RRENT MON         | TH       |          | YEAR TO           | DATE     |                             |                     |                     | <b>FULL YEAR</b>   |                     |                      |
|                                            | Actuals | Adopted<br>Budget | Variance | Actuals  | Adopted<br>Budget | Variance | Last Year<br>YTD<br>Actuals | Last Year<br>Actual | Original<br>Budge t | Adopted<br>Changes | Proposed<br>Changes | Year End<br>Forecast |
|                                            | \$'000  | \$'000            | \$'000   | \$'000   | \$'000            | \$'000   | \$'000                      | \$'000              | \$'000              | \$'000             | \$'000              | \$'000               |
| Operating Income                           |         |                   |          |          |                   |          |                             |                     |                     |                    |                     |                      |
| Rates and Annual Charges                   | 17,123  | 17,160            | (37)     | 101,160  | 101,273           | (113)    | 88,188                      | 175,762             | 205,958             | (1,725)            | 0                   | 204,234              |
| User Charges and Fees                      | 5,298   | 5,212             | 86       | 26,544   | 26,966            | (422)    | 29,134                      | 63,864              | 59,684              | 1,063              | 426                 | 61,173               |
| Other Revenue                              | 619     | 800               | (182)    | 5,378    | 5,181             | 197      | 3,666                       | 12,561              | 9,196               | 927                | 55                  | 10,178               |
| Interest                                   | 414     | 195               | 219      | 1,751    | 1,170             | 582      | 763                         | 3,362               | 2,339               | -                  | -                   | 2,339                |
| Grants and Contributions                   | 1,300   | 1,176             | 125      | 12,058   | 11,784            | 274      | 16,719                      | 41,702              | 49,471              | (7,345)            | 741                 | 42,866               |
| Gain on Disposal                           | -       | -                 | -        | -        | -                 | -        | 922                         | 2,609               | -                   | _                  | -                   |                      |
| Other Income                               | 649     | 568               | 81       | 3,653    | 3,494             | 158      | 4,074                       | 8,250               | 8,031               | (436)              | (2)                 | 7,593                |
| Internal Revenue                           | 5,471   | 5,835             | (364)    | 32,589   | 34,271            | (1,681)  | 39,204                      | 71,818              | 91,019              | (20,545)           | (300)               | 70,174               |
| Total Income attributable to Operations    | 30,875  | 30,946            | (71)     | 183,133  | 184,139           | (1,006)  | 182,670                     | 379,928             | 425,697             | (28,061)           | 920                 | 398,557              |
| Operating Expenses                         |         |                   |          |          |                   |          |                             |                     |                     |                    |                     |                      |
| Employee Costs                             | 15,491  | 14,159            | (1,333)  | 68,247   | 69.945            | 1,698    | 87,832                      | 185.988             | 146,300             | (3,009)            | 90                  | 143,381              |
| Borrowing Costs                            | 194     | 198               | 4        | 1.165    | 1,162             | (3)      | 697                         | 3.313               | 7.872               | (4,481)            |                     | 3,391                |
| Materials and Services                     | 9.269   | 9.230             | (39)     | 49,577   | 56.722            | 7.146    | 61.379                      | 129.510             | 127,972             | 4.882              | 1.285               | 134,140              |
| Depreciation and Amortisation              | 6.108   | 4.727             | (1,381)  | 36,935   | 37,189            | 254      | 40,596                      | 81,902              | 91.884              | (3,490)            | .,                  | 88.394               |
| Other Expenses                             | 2.705   | 2.600             | (105)    | 9,995    | 10.129            | 134      | 10,264                      | 20,405              | 22,824              | (211)              | _                   | 22,613               |
| Loss on Disposal                           | 2,700   | 2,000             | (100)    | - 0,000  | .0, .20           |          | 206                         | 7.247               | 22,02               | (= )               | _                   | 22,010               |
| Internal Expenses                          | 1.890   | 1.933             | 43       | 12.217   | 13.573            | 1,356    | 13.479                      | 24.925              | 37.718              | (10,305)           | (110)               | 27.303               |
| Overheads                                  | (2,820) | (2,820)           |          | (16,917) | (16,917)          | -,000    | (13,641)                    | (37,724)            | (29,920)            | (3,915)            | (1.0)               | (33,835)             |
| Total Expenses attributable to Operations  | 32,838  | 30,027            | (2,811)  | 161,219  | 171,803           | 10,584   | 200,811                     | 415,566             | 404,651             | (20,528)           | 1,265               | 385,388              |
| Operating Result                           |         |                   |          |          |                   |          |                             |                     |                     |                    |                     |                      |
| after Overheads and before Capital Amounts | (1,963) | 919               | (2,882)  | 21,914   | 12,336            | 9,578    | (18,141)                    | (35,638)            | 21,047              | (7,533)            | (345)               | 13,169               |
|                                            |         |                   |          |          |                   |          |                             |                     |                     |                    |                     |                      |
| Capital Grants                             | 2,592   | 2,223             | 369      | 11,717   | 9,103             | 2,614    | 11,037                      | 30,474              | 5,945               | 29,687             | -                   | 35,632               |
| Capital Contributions                      | 899     | 1,244             | (344)    | 5,089    | 6,681             | (1,592)  | 4,991                       | 28,597              | 19,024              | (4,882)            | (1,820)             | 12,323               |
| Grants and Contributions Capital Received  | 3,491   | 3,466             | 25       | 16,805   | 15,783            | 1,022    | 16,028                      | 59,072              | 24,969              | 24,806             | (1,820)             | 47,955               |
| Net Operating Result                       | 1,528   | 4,385             | (2,857)  | 38,720   | 28,119            | 10,600   | (2,113)                     | 23,433              | 46,016              | 17,273             | (2,165)             | 61,124               |