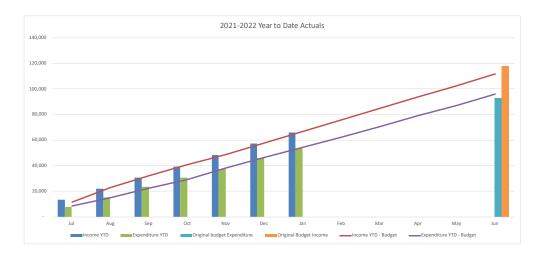

#### Net Result

- YTD net result (including capital revenues) at 31 January 2022 was a surplus of \$54.5M compared to the budget surplus of \$41.5M.
- Council's YTD operating surplus (excluding capital revenue) was a surplus of \$29.3M compared to the budget surplus of \$12.8M.

#### **Operating Revenue – \$0.2M favourable to budget**

- Rates and annual charges +\$2.4M
- Other operating income including interest, grants and contributions +\$1.1M
- User charges and fees (\$0.9M)
- Internal revenue (\$2.4M)

#### **Operating Expenses - \$16.3M favourable to budget**

- Employee costs \$2.1M
- Materials and Services \$11.3M
- Internal expenses \$2.4M
- Other including depreciation and borrowing costs \$0.5M