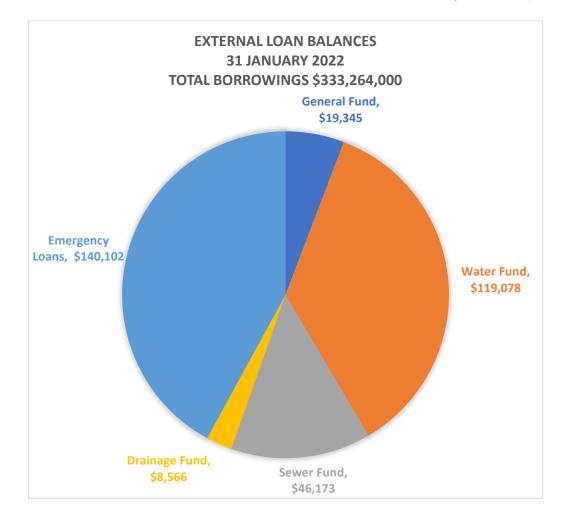

#### **Cash/Investments and Borrowings**

Cash balance 31 January is \$580.6M, a decrease of \$6.6M from 31 December.

External borrowings 31 January were \$333.3M.