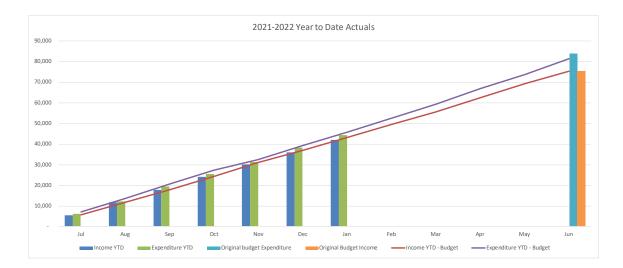

| GENERAL, DRAINAGE & WASTE TRADING SUMI | MARY    |         |          |          |          |           |
|----------------------------------------|---------|---------|----------|----------|----------|-----------|
|                                        |         | YTD     |          |          |          |           |
|                                        |         |         |          |          |          | Original  |
|                                        |         | Current |          |          | Year End | Full Year |
|                                        | Actuals | Budget  | Variance | Variance | Forecast | Budget    |
|                                        | '000s   | '000s   | '000s    | %        |          | '000s     |
| Operating Revenue                      | 270,455 | 271,701 | (1,246)  | (.5%)    | 488,418  | 515,252   |
| Operating Expense                      | 237,922 | 252,842 | 14,920   | 5.9%     | 471,884  | 496,574   |
| Operating Surplus/(Deficit)            | 32,533  | 18,859  | 13,674   |          | 16,534   | 18,678    |
| Capital Revenue                        | 20,820  | 22,486  | (1,667)  | -7.4%    | 50,606   | 28,357    |
| Other Capital Income (Asset disposals) | 0       | 0       | 0        | 0.0%     | 0        | C         |
| Capital Loss (asset write-off)         | 0       | 0       | 0        | 0.0%     | 0        | C         |
| Net Result                             | 53,352  | 41,345  | 12,007   |          | 67,140   | 47,035    |
|                                        |         |         |          |          |          |           |
| Work in Progress                       | 31,008  | 45,560  | 14,552   | 31.9%    | 108,421  | 109,682   |
| Total Capital Expenditure              | 31,008  | 45,560  | 14,552   |          | 108,421  | 109,682   |