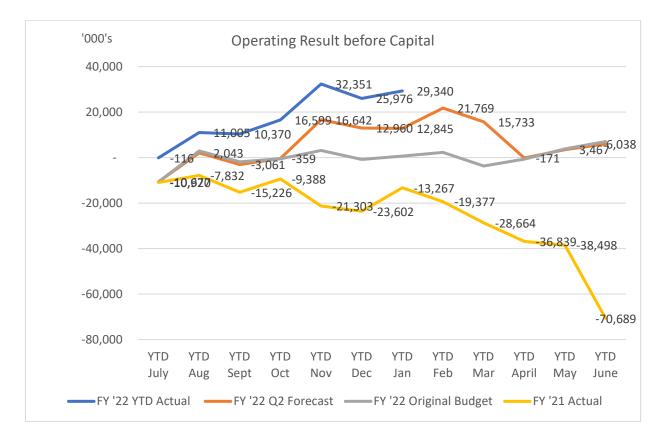

The reduction in Council's operating result before capital in April, is due to increased depreciation that will arise following capitalisation of project works as a result of the delay of rolling forward Council's fixed asset register in line with completion of the external year-end audit.

#### Net Result

- YTD net result (including capital revenues) at 31 January 2022 was a surplus of \$54.5M compared to the budget surplus of \$41.5M.
- Council's YTD operating surplus (excluding capital revenue) was a surplus of \$29.3M compared to the budget surplus of \$12.8M.

#### **Summary Consolidated Operational Results**

|                                                                   | Consolidated<br>Operating Statement - Internal |                   |          |         |                   |          |                             |                     |                    |                      |  |  |
|-------------------------------------------------------------------|------------------------------------------------|-------------------|----------|---------|-------------------|----------|-----------------------------|---------------------|--------------------|----------------------|--|--|
| Up Op                                                             | perat                                          | ling              | Stat     | eme     | nt -              | Inter    | mai                         |                     | Coun               | cil                  |  |  |
| January 2022                                                      |                                                |                   |          |         |                   |          |                             |                     |                    |                      |  |  |
|                                                                   |                                                |                   |          |         |                   |          |                             |                     |                    |                      |  |  |
|                                                                   | CUR                                            | RENT MO           | NTH      |         | YEAR T            | O DATE   |                             | F                   | ULL YEAR           |                      |  |  |
|                                                                   | Actuals                                        | Adopted<br>Budget | Variance | Actuals | Adopted<br>Budget | Variance | Last Year<br>YTD<br>Actuals | Last Year<br>Actual | Original<br>Budget | Year End<br>Forecast |  |  |
|                                                                   | \$'000                                         | \$'000            | \$'000   | \$'000  | \$'000            | \$'000   | \$'000                      | \$'000              | \$'000             | \$'000               |  |  |
| Operating Income                                                  |                                                |                   |          |         |                   |          |                             |                     |                    |                      |  |  |
| Rates and Annual Charges                                          | 26,988                                         | 26,725            | 263      | 209,678 | 207,280           | 2,398    | 194,312                     | 331,384             | 361,871            | 365,661              |  |  |
| User Charges and Fees                                             | 11,921                                         | 12,231            | (309)    | 78,480  | 79,343            | (863)    | 81,708                      | 139,105             | 140,269            | 139,365              |  |  |
| Other Revenue                                                     | 936                                            | 827               | 109      | 6,425   | 6,009             | 417      | 4,430                       | 12,666              | 9,196              | 9,831                |  |  |
| Interest                                                          | 448                                            | 362               | 86       | 3,006   | 2,533             | 473      | 4,908                       | 5,598               | 4,442              | 4,442                |  |  |
| Grants and Contributions                                          | 3,030                                          | 3,022             | 8        | 15,140  | 14,818            | 323      | 20,713                      | 42,409              | 49,491             | 42,974               |  |  |
| Gain on Disposal                                                  | -                                              | -                 | -        | -       | -                 | -        | 1,154                       | 2,609               | -                  | -                    |  |  |
| Other Income                                                      | 469                                            | 760               | (290)    | 4,134   | 4,254             | (120)    | 4,482                       | 8,214               | 8,056              |                      |  |  |
| Internal Revenue                                                  | 5,093                                          | 5,775             | (681)    | 38,644  | 41,039            | (2,394)  | 44,846                      | 74,557              | 93,467             | 72,375               |  |  |
| Total Income attributable to Operations                           | 48,886                                         | 49,700            | (815)    | 355,509 | 355,276           | 233      | 356,553                     | 616,542             | 666,792            | 642,245              |  |  |
| Operating Expenses                                                |                                                |                   |          |         |                   |          |                             |                     |                    |                      |  |  |
| Employee Costs                                                    | 13,416                                         | 13,869            | 453      | 95,841  | 97,934            | 2,094    | 117,220                     | 222,617             | 175,833            | 172,703              |  |  |
| Borrowing Costs                                                   | 914                                            | 914               | (0)      | 6,868   | 6,884             | 16       | 8,111                       | 16,414              | 17,471             | 12,689               |  |  |
| Materials and Contracts                                           | 12,052                                         | 15,411            | 3,359    | 84,332  | 95,615            | 11,282   | 95,646                      | 181,128             | 175,793            | 180,965              |  |  |
| Depreciation and Amortisation                                     | 12,087                                         | 11,841            | (246)    | 84,952  | 84,970            | 18       | 92,525                      | 162,303             | 177,106            | 170,021              |  |  |
| Other Expenses                                                    | 2,429                                          | 2,761             | 332      | 20,211  | 20,669            | 458      | 21,147                      | 36,059              | 39,192             | 37,422               |  |  |
| Loss on Disposal                                                  | -                                              | -                 | -        | -       | -                 | -        | 224                         | 9,660               | -                  | -                    |  |  |
| Internal Expenses                                                 | 4,623                                          | 5,019             | 396      | 33,966  | 36,433            | 2,467    | 34,947                      | 59,051              | 74,354             | 62,406               |  |  |
| Overheads                                                         | 0                                              | 0                 | -        | (0)     | (0)               | -        | (0)                         | (0)                 | 0                  | 0                    |  |  |
| Total Expenses attributable to Operations                         | 45,522                                         | 49,815            | 4,293    | 326,169 | 342,504           | 16,335   | 369,819                     | 687,231             | 659,749            | 636,207              |  |  |
| Operating Result<br>after Overheads and before Capital<br>Amounts | 3,364                                          | (114)             | 3,478    | 29,340  | 12,771            | 16,568   | (13,267)                    | (70,689)            | 7,043              | 6,038                |  |  |
| Amounts                                                           |                                                |                   |          |         |                   |          |                             |                     |                    |                      |  |  |
| Capital Grants                                                    | 1,306                                          | 4,306             | (3,000)  | 15,582  | 16,189            | (607)    | 13,433                      | 36,893              | 8,445              | 43,652               |  |  |
| Capital Contributions                                             | 2,101                                          | 1,908             | 193      | 9,587   | 12,493            | (2,906)  | 8,990                       | 46,810              | 34,445             |                      |  |  |
| Grants and Contributions Capital Received                         | 3,407                                          | 6,214             | (2,806)  | 25,169  | 28,682            | (3,513)  | 22,422                      | 83,703              | 42,890             |                      |  |  |
| Net Operating Result                                              | 6,771                                          | 6,099             | 672      | 54,509  | 41,453            | 13,056   | 9,156                       | 13,014              | 49,933             | 68,601               |  |  |
|                                                                   |                                                | -,                |          | ,       | .,                |          | -,                          | ,                   | ,                  | ,                    |  |  |