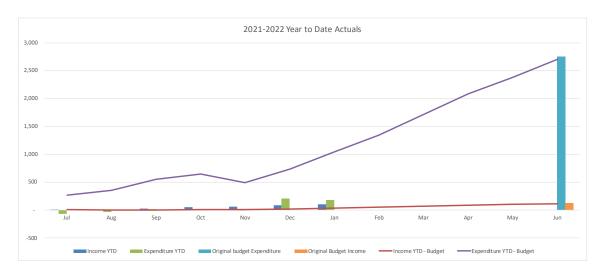

#### Consolidated Operating Statement January 2022

|                                            | CU      | RRENT MON         | тн       |         | YEAR T            | DATE     |                             |                     |                    | FULL YEAR          | FULL YEAR           |                      |  |  |
|--------------------------------------------|---------|-------------------|----------|---------|-------------------|----------|-----------------------------|---------------------|--------------------|--------------------|---------------------|----------------------|--|--|
|                                            | Actuals | Adopted<br>Budget | Variance | Actuals | Adopted<br>Budget | Variance | Last Year<br>YTD<br>Actuals | Last Year<br>Actual | Original<br>Budget | Adopted<br>Changes | Proposed<br>Changes | Year End<br>Forecast |  |  |
|                                            | \$'000  | \$'000            | \$'000   | \$'000  | \$'000            | \$'000   | \$'000                      | \$'000              | \$'000             | \$'000             | \$'000              | \$'000               |  |  |
| Operating Income                           |         |                   |          |         |                   |          |                             |                     |                    |                    |                     |                      |  |  |
| Rates and Annual Charges                   | 26,988  | 26,725            | 263      | 209,678 | 207,280           | 2,398    | 194,312                     | 331,384             | 361,871            | 339                | 3,450               | 365,661              |  |  |
| User Charges and Fees                      | 11,921  | 12,231            | (309)    | 78,480  | 79,343            | (863)    | 81,708                      | 139,105             | 140.269            | 1,063              | (1,967)             | 139,365              |  |  |
| Other Revenue                              | 936     | 827               | 109      | 6,425   | 6,009             | 417      | 4,430                       | 12.666              | 9,196              | 927                | (291)               | 9,83                 |  |  |
| Interest                                   | 448     | 362               | 86       | 3.006   | 2,533             | 473      | 4,908                       | 5.598               | 4,442              | 0                  | -                   | 4.442                |  |  |
| Grants and Contributions                   | 3,030   | 3,022             | 8        | 15,140  | 14,818            | 323      | 20,713                      | 42,409              | 49,491             | (7,315)            | 798                 | 42.974               |  |  |
| Gain on Disposal                           | -       |                   | -        |         | -                 |          | 1,154                       | 2.609               | -                  | (.,)               |                     | ,                    |  |  |
| Other Income                               | 469     | 760               | (290)    | 4,134   | 4.254             | (120)    | 4,482                       | 8.214               | 8.056              | (436)              | (23)                | 7.598                |  |  |
| Internal Revenue                           | 5.093   | 5.775             | (681)    | 38,644  | 41.039            | (2.394)  | 44,846                      | 74,557              | 93,467             | (20,512)           | (580)               | 72.375               |  |  |
| Total Income attributable to Operations    | 48,886  | 49,700            | (815)    | 355,509 | 355,276           | 233      | 356,553                     | 616,542             | 666,792            | (25,934)           | 1,387               | 642,24               |  |  |
|                                            |         |                   |          |         |                   |          |                             |                     |                    |                    |                     |                      |  |  |
| Operating Expenses                         |         |                   |          |         |                   |          |                             |                     |                    | (0.000)            |                     |                      |  |  |
| Employee Costs                             | 13,416  | 13,869            | 453      | 95,841  | 97,934            | 2,094    | 117,220                     | 222,617             | 175,833            | (3,239)            | 110                 |                      |  |  |
| Borrowing Costs                            | 914     | 914               | (0)      | 6,868   | 6,884             | 16       | 8,111                       | 16,414              | 17,471             | (4,782)            | -                   | 12,689               |  |  |
| Materials and Services                     | 12,052  | 15,411            | 3,359    | 84,332  | 95,615            | 11,282   | 95,646                      | 181,128             | 175,793            | 6,444              | (1,272)             |                      |  |  |
| Depreciation and Amortisation              | 12,087  | 11,841            | (246)    | 84,952  | 84,970            | 18       | 92,525                      | 162,303             | 177,106            | (7,085)            | -                   | 170,021              |  |  |
| Other Expenses                             | 2,429   | 2,761             | 332      | 20,211  | 20,669            | 458      | 21,147                      | 36,059              | 39,192             | (1,481)            | (290)               | 37,422               |  |  |
| Loss on Disposal                           | -       | -                 | -        | -       | -                 | -        | 224                         | 9,660               | -                  | -                  | -                   |                      |  |  |
| Internal Expenses                          | 4,623   | 5,019             | 396      | 33,966  | 36,433            | 2,467    | 34,947                      | 59,051              | 74,354             | (11,608)           | (340)               | 62,406               |  |  |
| Overheads                                  | 0       | 0                 | -        | (0)     | (0)               | -        | (0)                         | (0)                 | 0                  | 0                  | -                   | (                    |  |  |
| Total Expenses attributable to Operations  | 45,522  | 49,815            | 4,293    | 326,169 | 342,504           | 16,335   | 369,819                     | 687,231             | 659,749            | (21,750)           | (1,791)             | 636,207              |  |  |
| Operating Result                           | 3,364   | (114)             | 3.478    | 29,340  | 12.771            | 16,568   | (13,267)                    | (70,689)            | 7.043              | (4,183)            | 3,178               | 6.038                |  |  |
| after Overheads and before Capital Amounts | 5,504   | (114)             | 5,470    | 25,540  | 12,771            | 10,500   | (13,207)                    | (70,003)            | 7,043              | (4,103)            | 5,170               | 0,030                |  |  |
|                                            |         |                   |          |         |                   |          |                             |                     |                    |                    |                     |                      |  |  |
| Capital Grants                             | 1,306   | 4,306             | (3,000)  | 15,582  | 16,189            | (607)    | 13,433                      | 36,893              | 8,445              | 37,199             | (1,992)             | 43,652               |  |  |
| Capital Contributions                      | 2,101   | 1,908             | 193      | 9,587   | 12,493            | (2,906)  | 8,990                       | 46,810              | 34,445             | (12,414)           | (3,120)             | 18,911               |  |  |
| Grants and Contributions Capital Received  | 3,407   | 6,214             | (2,806)  | 25,169  | 28,682            | (3,513)  | 22,422                      | 83,703              | 42,890             | 24,785             | (5,112)             |                      |  |  |
|                                            |         |                   |          |         |                   |          |                             |                     |                    |                    |                     |                      |  |  |
| Net Operating Result                       | 6,771   | 6,099             | 672      | 54,509  | 41,453            | 13,056   | 9,156                       | 13,014              | 49,933             | 20,602             | (1,934)             | 68,601               |  |  |