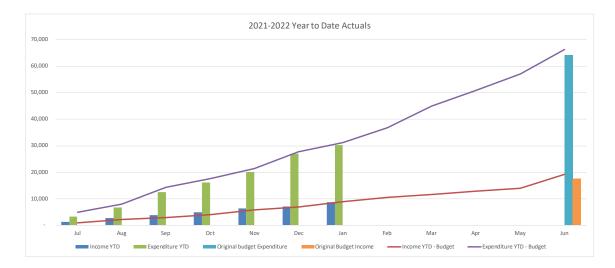

#### Summary Capital Expenditure by Directorate and Funding Source

At 31 January Council was working on 457 projects, 345 of which were in line with or under budget with 112 projects over budget.

| Summary Capital Expenditure by Directorate |         | YTD     |          |          | Annual     |
|--------------------------------------------|---------|---------|----------|----------|------------|
|                                            |         | Current |          |          | Current Q2 |
| Department                                 | Actuals | Budget  | Variance | Variance | Forecast   |
|                                            |         |         |          |          |            |
|                                            |         |         |          |          |            |
|                                            | '000s   | '000s   | '000s    | %        | '000s      |
| Community and Recreation Services          | 4,119   | 5,277   | (1,158)  | (21.9%)  | 14,762     |
| Infrastructure Services                    | 22,576  | 31,621  | (9,045)  | (28.6%)  | 68,179     |
| Water and Sewer                            | 14,985  | 19,407  | (4,422)  | (22.8%)  | 51,999     |
| Environment and Planning                   | 454     | 737     | (283)    | (38.4%)  | 2,404      |
| Corporate Affairs                          | 3,859   | 7,925   | (4,066)  | (51.3%)  | 23,076     |
| Total Capital Expenditure                  | 45,993  | 64,967  | (18,974) | (29.2%)  | 160,420    |

| YTD Actuals b                     | YTD Actuals by funding source |               |                     |                    |  |  |  |  |  |  |  |  |
|-----------------------------------|-------------------------------|---------------|---------------------|--------------------|--|--|--|--|--|--|--|--|
| Department                        | Grants                        | Contributions | Restricted<br>Funds | General<br>Revenue |  |  |  |  |  |  |  |  |
|                                   | '000s                         | '000s         | '000s               | '000s              |  |  |  |  |  |  |  |  |
| Community and Recreation Services | 2,604                         | 405           | 0                   | 1,111              |  |  |  |  |  |  |  |  |
| Infrastructure Services           | 11,848                        | 208           | 5,075               | 5,445              |  |  |  |  |  |  |  |  |
| Water and Sewer                   | 1,865                         | 0             | 1,135               | 11,984             |  |  |  |  |  |  |  |  |
| Environment and Planning          | 27                            | 0             | 0                   | 427                |  |  |  |  |  |  |  |  |
| Corporate Affairs                 | 12                            | 31            | 736                 | 3,080              |  |  |  |  |  |  |  |  |
| Total Capital Expenditure         | 16,356                        | 644           | 6,946               | 22,047             |  |  |  |  |  |  |  |  |