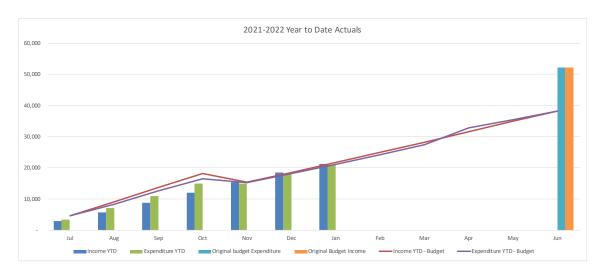

#### Summary Capital Expenditure by Directorate and Funding Source

At 31 January Council was working on 457 projects, 345 of which were in line with or under budget with 112 projects over budget.

| Summary Capital Expenditure by Directorate |         | YTD     |          |          | Annual     |
|--------------------------------------------|---------|---------|----------|----------|------------|
|                                            |         | Current |          |          | Current Q2 |
| Department                                 | Actuals | Budget  | Variance | Variance | Forecast   |
|                                            |         |         |          |          |            |
|                                            |         |         |          |          |            |
|                                            | '000s   | '000s   | '000s    | %        | '000s      |
| Community and Recreation Services          | 4,119   | 5,277   | (1,158)  | (21.9%)  | 14,762     |
| Infrastructure Services                    | 22,576  | 31,621  | (9,045)  | (28.6%)  | 68,179     |
| Water and Sewer                            | 14,985  | 19,407  | (4,422)  | (22.8%)  | 51,999     |
| Environment and Planning                   | 454     | 737     | (283)    | (38.4%)  | 2,404      |
| Corporate Affairs                          | 3,859   | 7,925   | (4,066)  | (51.3%)  | 23,076     |
| Total Capital Expenditure                  | 45,993  | 64,967  | (18,974) | (29.2%)  | 160,420    |

| YTD Actuals b                     | YTD Actuals by funding source |               |                     |                    |  |  |  |  |  |  |  |  |
|-----------------------------------|-------------------------------|---------------|---------------------|--------------------|--|--|--|--|--|--|--|--|
| Department                        | Grants                        | Contributions | Restricted<br>Funds | General<br>Revenue |  |  |  |  |  |  |  |  |
|                                   | '000s                         | '000s         | '000s               | '000s              |  |  |  |  |  |  |  |  |
| Community and Recreation Services | 2,604                         | 405           | 0                   | 1,111              |  |  |  |  |  |  |  |  |
| Infrastructure Services           | 11,848                        | 208           | 5,075               | 5,445              |  |  |  |  |  |  |  |  |
| Water and Sewer                   | 1,865                         | 0             | 1,135               | 11,984             |  |  |  |  |  |  |  |  |
| Environment and Planning          | 27                            | 0             | 0                   | 427                |  |  |  |  |  |  |  |  |
| Corporate Affairs                 | 12                            | 31            | 736                 | 3,080              |  |  |  |  |  |  |  |  |
| Total Capital Expenditure         | 16,356                        | 644           | 6,946               | 22,047             |  |  |  |  |  |  |  |  |