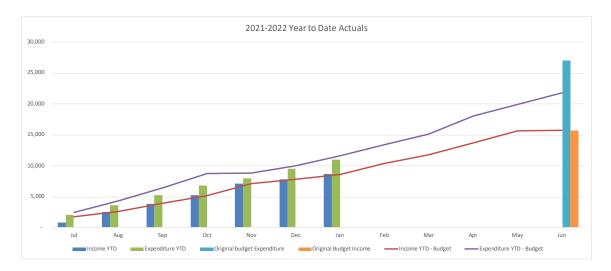

| WATER & SEWER TRADING SUMMARY          |         |         |          |          |          |           |
|----------------------------------------|---------|---------|----------|----------|----------|-----------|
|                                        |         | YTD     |          |          |          |           |
|                                        |         |         |          |          |          | Original  |
|                                        |         | Current |          |          | Year End | Full Year |
|                                        | Actuals | Budget  | Variance | Variance | Forecast | Budget    |
|                                        | '000s   | '000s   | '000s    | %        |          | '000s     |
| Operating Revenue                      | 85,054  | 83,575  | 1,479    | 1.8%     | 153,827  | 151,540   |
| Operating Expense                      | 88,248  | 89,663  | 1,415    | 1.6%     | 164,323  | 163,175   |
| Operating Surplus/(Deficit)            | (3,193) | (6,088) | 2,895    |          | (10,496) | (11,635)  |
| Capital Revenue                        | 4,350   | 6,195   | (1,846)  | -29.8%   | 11,957   | 14,533    |
| Other Capital Income (Asset disposals) | 0       | 0       | 0        | 0.0%     | 0        | 0         |
| Capital Loss (asset write-off)         | 0       | 0       | 0        | 0.0%     | 0        | 0         |
| Net Result                             | 1,156   | 107     | 1,049    |          | 1,461    | 2,898     |
|                                        |         |         |          |          |          |           |
| Work in Progress                       | 14,985  | 19,407  | 4,422    | 22.8%    | 51,999   | 65,358    |
| Total Capital Expenditure              | 14,985  | 19,407  | 4,422    |          | 51,999   | 65,358    |