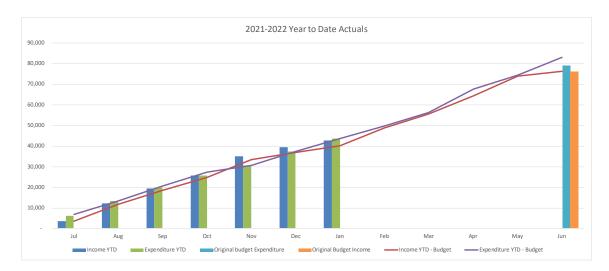

| CONSOLIDATED TRADING SUMMARY           |         |         |          |          |          |           |
|----------------------------------------|---------|---------|----------|----------|----------|-----------|
|                                        |         | YTD     |          |          |          |           |
|                                        |         |         |          |          |          | Original  |
|                                        |         | Current |          |          | Year End | Full Year |
|                                        | Actuals | Budget  | Variance | Variance | Forecast | Budget    |
|                                        | '000s   | '000s   | '000s    | %        |          | '000s     |
| Operating Revenue                      | 355,509 | 355,276 | 233      | 0.1%     | 642,245  | 666,792   |
| Operating Expense                      | 326,169 | 342,504 | 16,335   | 4.8%     | 636,207  | 659,749   |
| Operating Surplus/(Deficit)            | 29,340  | 12,771  | 16,568   |          | 6,038    | 7,043     |
| Capital Revenue                        | 25,169  | 28,682  | (3,513)  | -12.2%   | 62,563   | 42,890    |
| Other Capital Income (Asset disposals) | 0       | 0       | 0        | 0.0%     | 0        | 0         |
| Capital Loss (asset write-off)         | 0       | 0       | 0        | 0.0%     | 0        | 0         |
| Net Result                             | 54,509  | 41,453  | 13,056   |          | 68,601   | 49,933    |
|                                        |         |         |          |          |          |           |
| Work in Progress                       | 45,993  | 64,967  | 18,974   | 29.2%    | 160,420  | 175,040   |
| Total Capital Expenditure              | 45,993  | 64,967  | 18,974   |          | 160,420  | 175,040   |

#### Net Result

- YTD net result (including capital revenues) at 31 January 2022 was a surplus of \$54.5M compared to the budget surplus of \$41.5M.
- Council's YTD operating surplus (excluding capital revenue) was a surplus of \$29.3M compared to the budget surplus of \$12.8M.