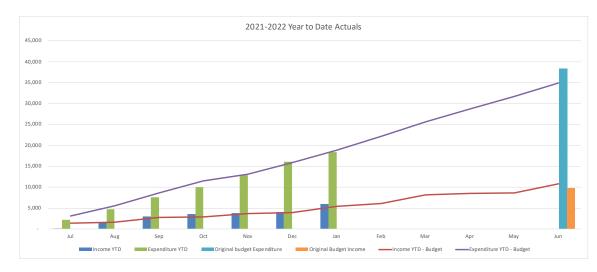

#### Net Result

- YTD net result (including capital revenues) at 31 January 2022 was a surplus of \$54.5M compared to the budget surplus of \$41.5M.
- Council's YTD operating surplus (excluding capital revenue) was a surplus of \$29.3M compared to the budget surplus of \$12.8M.

#### **Operating Revenue – \$0.2M favourable to budget**

- Rates and annual charges +\$2.4M
- Other operating income including interest, grants and contributions +\$1.1M
- User charges and fees (\$0.9M)
- Internal revenue (\$2.4M)

#### **Operating Expenses - \$16.3M favourable to budget**

- Employee costs \$2.1M
- Materials and Services \$11.3M
- Internal expenses \$2.4M
- Other including depreciation and borrowing costs \$0.5M