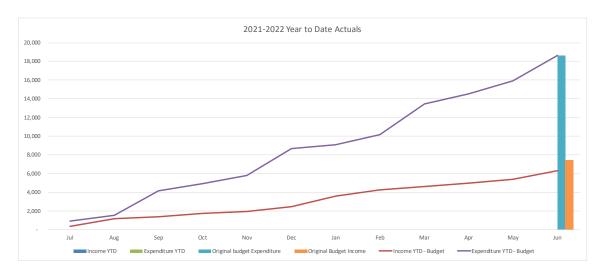

| CONSOLIDATED TRADING SUMMARY           |         |         |          |          |          |           |
|----------------------------------------|---------|---------|----------|----------|----------|-----------|
|                                        |         | YTD     |          |          |          |           |
|                                        |         |         |          |          |          | Original  |
|                                        |         | Current |          |          | Year End | Full Year |
|                                        | Actuals | Budget  | Variance | Variance | Forecast | Budget    |
|                                        | '000s   | '000s   | '000s    | %        |          | '000s     |
| Operating Revenue                      | 355,509 | 355,276 | 233      | 0.1%     | 642,245  | 666,792   |
| Operating Expense                      | 326,169 | 342,504 | 16,335   | 4.8%     | 636,207  | 659,749   |
| Operating Surplus/(Deficit)            | 29,340  | 12,771  | 16,568   |          | 6,038    | 7,043     |
| Capital Revenue                        | 25,169  | 28,682  | (3,513)  | -12.2%   | 62,563   | 42,890    |
| Other Capital Income (Asset disposals) | 0       | 0       | 0        | 0.0%     | 0        | 0         |
| Capital Loss (asset write-off)         | 0       | 0       | 0        | 0.0%     | 0        | 0         |
| Net Result                             | 54,509  | 41,453  | 13,056   |          | 68,601   | 49,933    |
|                                        |         |         |          |          |          |           |
| Work in Progress                       | 45,993  | 64,967  | 18,974   | 29.2%    | 160,420  | 175,040   |
| Total Capital Expenditure              | 45,993  | 64,967  | 18,974   |          | 160,420  | 175,040   |

#### Net Result

- YTD net result (including capital revenues) at 31 January 2022 was a surplus of \$54.5M compared to the budget surplus of \$41.5M.
- Council's YTD operating surplus (excluding capital revenue) was a surplus of \$29.3M compared to the budget surplus of \$12.8M.