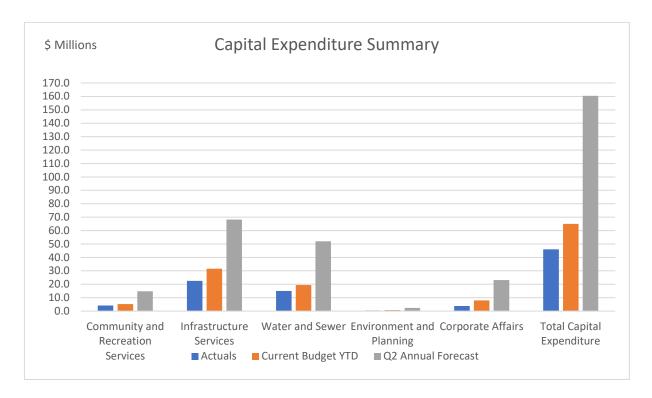

#### Summary Capital Expenditure by Directorate and Funding Source

At 31 January Council was working on 457 projects, 345 of which were in line with or under budget with 112 projects over budget.

| Summary Capital Expenditure by Directorate |         | YTD     |          |          | Annual     |
|--------------------------------------------|---------|---------|----------|----------|------------|
|                                            |         | Current |          |          | Current Q2 |
| Department                                 | Actuals | Budget  | Variance | Variance | Forecast   |
|                                            |         |         |          |          |            |
|                                            |         |         |          |          |            |
|                                            | '000s   | '000s   | '000s    | %        | '000s      |
| Community and Recreation Services          | 4,119   | 5,277   | (1,158)  | (21.9%)  | 14,762     |
| Infrastructure Services                    | 22,576  | 31,621  | (9,045)  | (28.6%)  | 68,179     |
| Water and Sewer                            | 14,985  | 19,407  | (4,422)  | (22.8%)  | 51,999     |
| Environment and Planning                   | 454     | 737     | (283)    | (38.4%)  | 2,404      |
| Corporate Affairs                          | 3,859   | 7,925   | (4,066)  | (51.3%)  | 23,076     |
| Total Capital Expenditure                  | 45,993  | 64,967  | (18,974) | (29.2%)  | 160,420    |

| YTD Actuals b                     | YTD Actuals by funding source |               |                     |                    |  |  |  |  |  |  |  |  |
|-----------------------------------|-------------------------------|---------------|---------------------|--------------------|--|--|--|--|--|--|--|--|
| Department                        | Grants                        | Contributions | Restricted<br>Funds | General<br>Revenue |  |  |  |  |  |  |  |  |
|                                   | '000s                         | '000s         | '000s               | '000s              |  |  |  |  |  |  |  |  |
| Community and Recreation Services | 2,604                         | 405           | 0                   | 1,111              |  |  |  |  |  |  |  |  |
| Infrastructure Services           | 11,848                        | 208           | 5,075               | 5,445              |  |  |  |  |  |  |  |  |
| Water and Sewer                   | 1,865                         | 0             | 1,135               | 11,984             |  |  |  |  |  |  |  |  |
| Environment and Planning          | 27                            | 0             | 0                   | 427                |  |  |  |  |  |  |  |  |
| Corporate Affairs                 | 12                            | 31            | 736                 | 3,080              |  |  |  |  |  |  |  |  |
| Total Capital Expenditure         | 16,356                        | 644           | 6,946               | 22,047             |  |  |  |  |  |  |  |  |