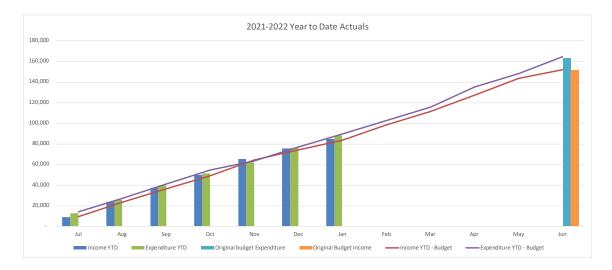

#### Net Result

- YTD net result (including capital revenues) at 31 January 2022 was a surplus of \$54.5M compared to the budget surplus of \$41.5M.
- Council's YTD operating surplus (excluding capital revenue) was a surplus of \$29.3M compared to the budget surplus of \$12.8M.

#### **Operating Revenue – \$0.2M favourable to budget**

- Rates and annual charges +\$2.4M
- Other operating income including interest, grants and contributions +\$1.1M
- User charges and fees (\$0.9M)
- Internal revenue (\$2.4M)

#### **Operating Expenses - \$16.3M favourable to budget**

- Employee costs \$2.1M
- Materials and Services \$11.3M
- Internal expenses \$2.4M
- Other including depreciation and borrowing costs \$0.5M