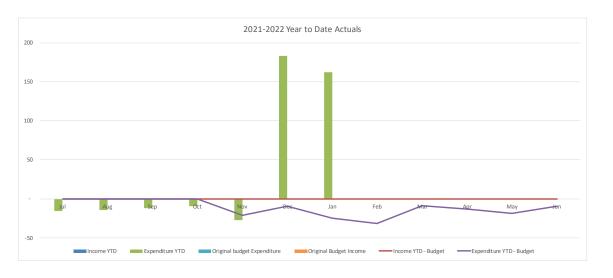

#### Summary Capital Expenditure by Directorate and Funding Source

At 31 January Council was working on 457 projects, 345 of which were in line with or under budget with 112 projects over budget.

| Summary Capital Expenditure by Directorate |         | YTD     |          |          | Annual     |
|--------------------------------------------|---------|---------|----------|----------|------------|
|                                            |         | Current |          |          | Current Q2 |
| Department                                 | Actuals | Budget  | Variance | Variance | Forecast   |
|                                            |         |         |          |          |            |
|                                            |         |         |          |          |            |
|                                            | '000s   | '000s   | '000s    | %        | '000s      |
| Community and Recreation Services          | 4,119   | 5,277   | (1,158)  | (21.9%)  | 14,762     |
| Infrastructure Services                    | 22,576  | 31,621  | (9,045)  | (28.6%)  | 68,179     |
| Water and Sewer                            | 14,985  | 19,407  | (4,422)  | (22.8%)  | 51,999     |
| Environment and Planning                   | 454     | 737     | (283)    | (38.4%)  | 2,404      |
| Corporate Affairs                          | 3,859   | 7,925   | (4,066)  | (51.3%)  | 23,076     |
| Total Capital Expenditure                  | 45,993  | 64,967  | (18,974) | (29.2%)  | 160,420    |