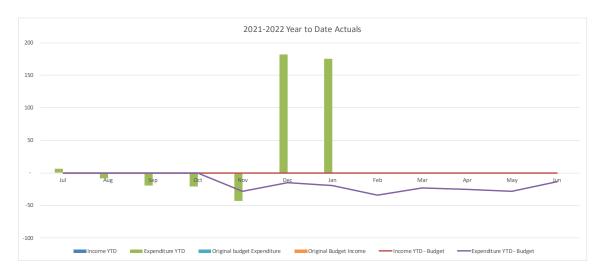

#### Summary Capital Expenditure by Directorate and Funding Source

At 31 January Council was working on 457 projects, 345 of which were in line with or under budget with 112 projects over budget.

| Summary Capital Expenditure by Directorate |         | YTD     |          |          | Annual     |
|--------------------------------------------|---------|---------|----------|----------|------------|
|                                            |         | Current |          |          | Current Q2 |
| Department                                 | Actuals | Budget  | Variance | Variance | Forecast   |
|                                            |         |         |          |          |            |
|                                            |         |         |          |          |            |
|                                            | '000s   | '000s   | '000s    | %        | '000s      |
| Community and Recreation Services          | 4,119   | 5,277   | (1,158)  | (21.9%)  | 14,762     |
| Infrastructure Services                    | 22,576  | 31,621  | (9,045)  | (28.6%)  | 68,179     |
| Water and Sewer                            | 14,985  | 19,407  | (4,422)  | (22.8%)  | 51,999     |
| Environment and Planning                   | 454     | 737     | (283)    | (38.4%)  | 2,404      |
| Corporate Affairs                          | 3,859   | 7,925   | (4,066)  | (51.3%)  | 23,076     |
| Total Capital Expenditure                  | 45,993  | 64,967  | (18,974) | (29.2%)  | 160,420    |

| YTD Actuals b                     | YTD Actuals by funding source |               |                     |                    |  |  |  |  |  |  |  |  |
|-----------------------------------|-------------------------------|---------------|---------------------|--------------------|--|--|--|--|--|--|--|--|
| Department                        | Grants                        | Contributions | Restricted<br>Funds | General<br>Revenue |  |  |  |  |  |  |  |  |
|                                   | '000s                         | '000s         | '000s               | '000s              |  |  |  |  |  |  |  |  |
| Community and Recreation Services | 2,604                         | 405           | 0                   | 1,111              |  |  |  |  |  |  |  |  |
| Infrastructure Services           | 11,848                        | 208           | 5,075               | 5,445              |  |  |  |  |  |  |  |  |
| Water and Sewer                   | 1,865                         | 0             | 1,135               | 11,984             |  |  |  |  |  |  |  |  |
| Environment and Planning          | 27                            | 0             | 0                   | 427                |  |  |  |  |  |  |  |  |
| Corporate Affairs                 | 12                            | 31            | 736                 | 3,080              |  |  |  |  |  |  |  |  |
| Total Capital Expenditure         | 16,356                        | 644           | 6,946               | 22,047             |  |  |  |  |  |  |  |  |