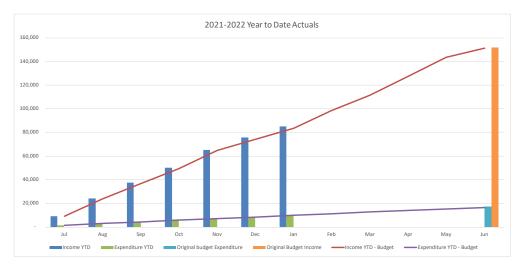

#### Net Result

- YTD net result (including capital revenues) at 31 January 2022 was a surplus of \$54.5M compared to the budget surplus of \$41.5M.
- Council's YTD operating surplus (excluding capital revenue) was a surplus of \$29.3M compared to the budget surplus of \$12.8M.

#### **Operating Revenue – \$0.2M favourable to budget**

- Rates and annual charges +\$2.4M
- Other operating income including interest, grants and contributions +\$1.1M
- User charges and fees (\$0.9M)
- Internal revenue (\$2.4M)

#### **Operating Expenses - \$16.3M favourable to budget**

- Employee costs \$2.1M
- Materials and Services \$11.3M
- Internal expenses \$2.4M
- Other including depreciation and borrowing costs \$0.5M