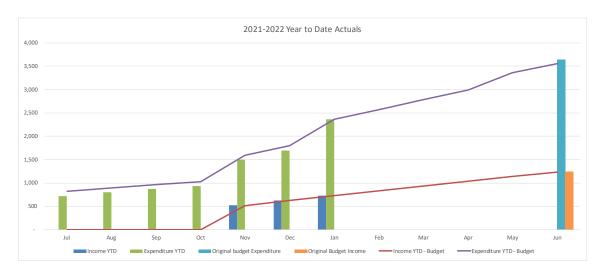

## 40. Drainage Fund Operating Statement

| Cer | ntral  |
|-----|--------|
|     | bast   |
| COU | incil  |
| Cou | I ICII |
| -   |        |

|                                                                | CU      | RRENT MON         | TH       |         | YEAR T            | DATE     |                             |                     |                    | FULL YEAR          |                     |                      |
|----------------------------------------------------------------|---------|-------------------|----------|---------|-------------------|----------|-----------------------------|---------------------|--------------------|--------------------|---------------------|----------------------|
|                                                                | Actuals | Adopted<br>Budget | Variance | Actuals | Adopted<br>Budget | Variance | Last Year<br>YTD<br>Actuals | Last Year<br>Actual | Original<br>Budget | Adopted<br>Changes | Proposed<br>Changes | Year End<br>Forecast |
|                                                                | \$'000  | \$'000            | \$'000   | \$'000  | \$'000            | \$'000   | \$'000                      | \$'000              | \$'000             | \$'000             | \$'000              | \$'000               |
| Operating Income                                               |         |                   |          |         |                   |          |                             |                     |                    |                    |                     |                      |
| Rates and Annual Charges                                       | 803     | 812               | (9)      | 8,602   | 8,615             | (13)     | 8,968                       | 14,940              | 15,635             | 0                  | -                   | 15,635               |
| User Charges and Fees                                          | -       | -                 | -        | -       | -                 | -        | -                           | -                   | -                  | -                  | -                   |                      |
| Other Revenue                                                  | -       | -                 | -        | -       | -                 | -        | -                           | -                   | -                  | -                  | -                   |                      |
| Interest                                                       | 0       | 2                 | (1)      | 20      | 11                | 9        | (1)                         | 29                  | 18                 | -                  | -                   | 18                   |
| Grants and Contributions                                       | (5)     | -                 | (5)      | 45      | 12                | 33       | 53                          | 242                 | 20                 | 30                 | 36                  | 86                   |
| Gain on Disposal                                               | -       | -                 | -        | -       | -                 | -        | -                           | -                   | -                  | -                  | -                   |                      |
| Other Income                                                   | -       | -                 | -        | -       | -                 | -        | -                           | -                   | -                  | -                  | -                   |                      |
| Internal Revenue                                               | -       | -                 | -        | -       | -                 | -        | -                           | 66                  | -                  | -                  | -                   |                      |
| Total Income attributable to Operations                        | 798     | 813               | (15)     | 8,666   | 8,638             | 29       | 9,020                       | 15,277              | 15,673             | 30                 | 36                  | 15,739               |
| Operating Expenses                                             |         |                   |          |         |                   |          |                             |                     |                    |                    |                     |                      |
| Employee Costs                                                 | 103     | 99                | (4)      | 802     | 835               | 33       | 912                         | 1,465               | 1,453              | (4)                |                     | 1,449                |
| Borrowing Costs                                                | 36      | 36                | (+)      | 275     | 260               | (14)     | 342                         | 568                 | 413                | 21                 | _                   | 434                  |
| Materials and Services                                         | 49      | 138               | 89       | 197     | 617               | 420      | 623                         | 997                 | 1.346              | 30                 | (129)               | 1.247                |
| Depreciation and Amortisation                                  | 994     | 1,021             | 27       | 6.957   | 6,983             | 420      | 9,094                       | 14,567              | 17,138             | (3,595)            | (123)               | 13,543               |
| Other Expenses                                                 | 554     | 1,021             | 21       | 0,007   | 0,000             | (1)      | 0,004                       | (2)                 | 17,100             | (0,000)            | _                   | 10,040               |
| Loss on Disposal                                               | -       | -                 | -        | '       | -                 | (1)      | 0                           | 35                  | -                  | -                  | -                   |                      |
| Internal Expenses                                              | 59      | 136               | 77       | 1.045   | 1.198             | 153      | 1,864                       | 2,286               | 3.268              | (1,280)            | (190)               | 1,799                |
| Overheads                                                      | 251     | 251               |          | 1,758   | 1,758             | 100      | 1,869                       | 3,776               | 3,392              | (378)              | (100)               | 3.014                |
| Total Expenses attributable to Operations                      | 1,492   | 1,681             | 189      | 11,035  | 11,653            | 617      | 14,704                      | 23,692              | 27,010             | (5,206)            | (319)               | 21,48                |
|                                                                |         |                   |          |         |                   |          |                             |                     |                    |                    |                     |                      |
| Operating Result<br>after Overheads and before Capital Amounts | (694)   | (868)             | 174      | (2,369) | (3,015)           | 646      | (5,684)                     | (8,415)             | (11,337)           | 5,236              | 355                 | (5,746               |
|                                                                |         |                   |          |         |                   |          |                             |                     |                    |                    |                     |                      |
| Capital Grants                                                 | 50      | 15                | 35       | 465     | 415               | 50       | 756                         | 505                 | -                  | 1,015              | -                   | 1,015                |
| Capital Contributions                                          | 250     | 164               | 86       | 771     | 999               | (227)    | 308                         | 11,462              | 3,388              | (1,570)            | (300)               | 1,518                |
| Grants and Contributions Capital Received                      | 300     | 179               | 121      | 1,236   | 1,414             | (177)    | 1,064                       | 11,967              | 3,388              | (555)              | (300)               | 2,533                |
| Net Operating Result                                           | (394)   | (689)             | 295      | (1,132) | (1.601)           | 469      | (4.620)                     | 3.552               | (7.949)            | 4.681              | 55                  | (3,213               |
| not operating result                                           | (394)   | (009)             | 295      | (1,132) | (1,001)           | 403      | (4,020)                     | 3,352               | (1,349)            |                    | 55                  | (5,213               |