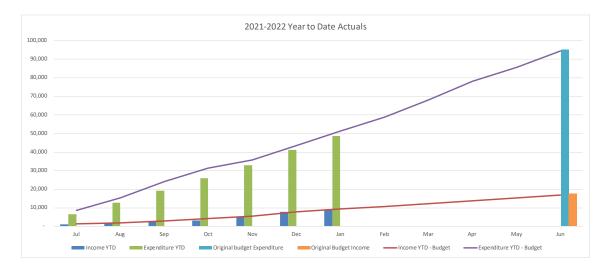

#### Summary Capital Expenditure by Directorate and Funding Source

At 31 January Council was working on 457 projects, 345 of which were in line with or under budget with 112 projects over budget.

| Summary Capital Expenditure by Directorate |         | YTD     |          |          | Annual     |
|--------------------------------------------|---------|---------|----------|----------|------------|
|                                            |         | Current |          |          | Current Q2 |
| Department                                 | Actuals | Budget  | Variance | Variance | Forecast   |
|                                            |         |         |          |          |            |
|                                            |         |         |          |          |            |
|                                            | '000s   | '000s   | '000s    | %        | '000s      |
| Community and Recreation Services          | 4,119   | 5,277   | (1,158)  | (21.9%)  | 14,762     |
| Infrastructure Services                    | 22,576  | 31,621  | (9,045)  | (28.6%)  | 68,179     |
| Water and Sewer                            | 14,985  | 19,407  | (4,422)  | (22.8%)  | 51,999     |
| Environment and Planning                   | 454     | 737     | (283)    | (38.4%)  | 2,404      |
| Corporate Affairs                          | 3,859   | 7,925   | (4,066)  | (51.3%)  | 23,076     |
| Total Capital Expenditure                  | 45,993  | 64,967  | (18,974) | (29.2%)  | 160,420    |

| YTD Actuals b                     | YTD Actuals by funding source |               |                     |                    |  |  |  |  |  |  |  |  |
|-----------------------------------|-------------------------------|---------------|---------------------|--------------------|--|--|--|--|--|--|--|--|
| Department                        | Grants                        | Contributions | Restricted<br>Funds | General<br>Revenue |  |  |  |  |  |  |  |  |
|                                   | '000s                         | '000s         | '000s               | '000s              |  |  |  |  |  |  |  |  |
| Community and Recreation Services | 2,604                         | 405           | 0                   | 1,111              |  |  |  |  |  |  |  |  |
| Infrastructure Services           | 11,848                        | 208           | 5,075               | 5,445              |  |  |  |  |  |  |  |  |
| Water and Sewer                   | 1,865                         | 0             | 1,135               | 11,984             |  |  |  |  |  |  |  |  |
| Environment and Planning          | 27                            | 0             | 0                   | 427                |  |  |  |  |  |  |  |  |
| Corporate Affairs                 | 12                            | 31            | 736                 | 3,080              |  |  |  |  |  |  |  |  |
| Total Capital Expenditure         | 16,356                        | 644           | 6,946               | 22,047             |  |  |  |  |  |  |  |  |