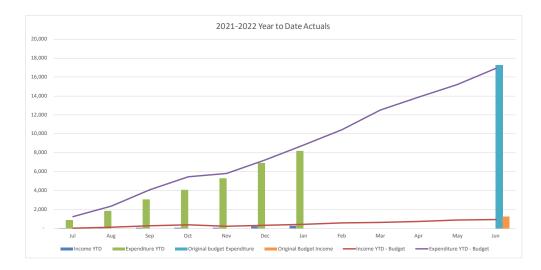

#### Summary Capital Expenditure by Directorate and Funding Source

At 31 January Council was working on 457 projects, 345 of which were in line with or under budget with 112 projects over budget.

| Summary Capital Expenditure by Directorate |         | YTD     |          |          | Annual     |
|--------------------------------------------|---------|---------|----------|----------|------------|
|                                            |         | Current |          |          | Current Q2 |
| Department                                 | Actuals | Budget  | Variance | Variance | Forecast   |
|                                            |         |         |          |          |            |
|                                            |         |         |          |          |            |
|                                            | '000s   | '000s   | '000s    | %        | '000s      |
| Community and Recreation Services          | 4,119   | 5,277   | (1,158)  | (21.9%)  | 14,762     |
| Infrastructure Services                    | 22,576  | 31,621  | (9,045)  | (28.6%)  | 68,179     |
| Water and Sewer                            | 14,985  | 19,407  | (4,422)  | (22.8%)  | 51,999     |
| Environment and Planning                   | 454     | 737     | (283)    | (38.4%)  | 2,404      |
| Corporate Affairs                          | 3,859   | 7,925   | (4,066)  | (51.3%)  | 23,076     |
| Total Capital Expenditure                  | 45,993  | 64,967  | (18,974) | (29.2%)  | 160,420    |

| YTD Actuals b                     | YTD Actuals by funding source |               |                     |                    |  |  |  |  |  |  |  |  |
|-----------------------------------|-------------------------------|---------------|---------------------|--------------------|--|--|--|--|--|--|--|--|
| Department                        | Grants                        | Contributions | Restricted<br>Funds | General<br>Revenue |  |  |  |  |  |  |  |  |
|                                   | '000s                         | '000s         | '000s               | '000s              |  |  |  |  |  |  |  |  |
| Community and Recreation Services | 2,604                         | 405           | 0                   | 1,111              |  |  |  |  |  |  |  |  |
| Infrastructure Services           | 11,848                        | 208           | 5,075               | 5,445              |  |  |  |  |  |  |  |  |
| Water and Sewer                   | 1,865                         | 0             | 1,135               | 11,984             |  |  |  |  |  |  |  |  |
| Environment and Planning          | 27                            | 0             | 0                   | 427                |  |  |  |  |  |  |  |  |
| Corporate Affairs                 | 12                            | 31            | 736                 | 3,080              |  |  |  |  |  |  |  |  |
| Total Capital Expenditure         | 16,356                        | 644           | 6,946               | 22,047             |  |  |  |  |  |  |  |  |