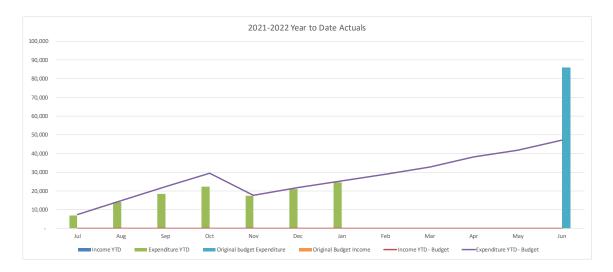

#### Summary Capital Expenditure by Directorate and Funding Source

At 31 January Council was working on 457 projects, 345 of which were in line with or under budget with 112 projects over budget.

| Summary Capital Expenditure by Directorate |         | YTD     |          |          | Annual     |
|--------------------------------------------|---------|---------|----------|----------|------------|
|                                            |         | Current |          |          | Current Q2 |
| Department                                 | Actuals | Budget  | Variance | Variance | Forecast   |
|                                            |         |         |          |          |            |
|                                            |         |         |          |          |            |
|                                            | '000s   | '000s   | '000s    | %        | '000s      |
| Community and Recreation Services          | 4,119   | 5,277   | (1,158)  | (21.9%)  | 14,762     |
| Infrastructure Services                    | 22,576  | 31,621  | (9,045)  | (28.6%)  | 68,179     |
| Water and Sewer                            | 14,985  | 19,407  | (4,422)  | (22.8%)  | 51,999     |
| Environment and Planning                   | 454     | 737     | (283)    | (38.4%)  | 2,404      |
| Corporate Affairs                          | 3,859   | 7,925   | (4,066)  | (51.3%)  | 23,076     |
| Total Capital Expenditure                  | 45,993  | 64,967  | (18,974) | (29.2%)  | 160,420    |

| YTD Actuals b                     | YTD Actuals by funding source |               |                     |                    |  |  |  |  |  |  |  |  |
|-----------------------------------|-------------------------------|---------------|---------------------|--------------------|--|--|--|--|--|--|--|--|
| Department                        | Grants                        | Contributions | Restricted<br>Funds | General<br>Revenue |  |  |  |  |  |  |  |  |
|                                   | '000s                         | '000s         | '000s               | '000s              |  |  |  |  |  |  |  |  |
| Community and Recreation Services | 2,604                         | 405           | 0                   | 1,111              |  |  |  |  |  |  |  |  |
| Infrastructure Services           | 11,848                        | 208           | 5,075               | 5,445              |  |  |  |  |  |  |  |  |
| Water and Sewer                   | 1,865                         | 0             | 1,135               | 11,984             |  |  |  |  |  |  |  |  |
| Environment and Planning          | 27                            | 0             | 0                   | 427                |  |  |  |  |  |  |  |  |
| Corporate Affairs                 | 12                            | 31            | 736                 | 3,080              |  |  |  |  |  |  |  |  |
| Total Capital Expenditure         | 16,356                        | 644           | 6,946               | 22,047             |  |  |  |  |  |  |  |  |