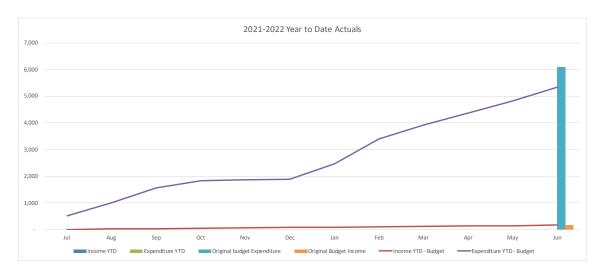

#### Summary Capital Expenditure by Directorate and Funding Source

At 31 January Council was working on 457 projects, 345 of which were in line with or under budget with 112 projects over budget.

| Summary Capital Expenditure by Directorate |         | YTD     |          |          | Annual     |
|--------------------------------------------|---------|---------|----------|----------|------------|
|                                            |         | Current |          |          | Current Q2 |
| Department                                 | Actuals | Budget  | Variance | Variance | Forecast   |
|                                            |         |         |          |          |            |
|                                            |         |         |          |          |            |
|                                            | '000s   | '000s   | '000s    | %        | '000s      |
| Community and Recreation Services          | 4,119   | 5,277   | (1,158)  | (21.9%)  | 14,762     |
| Infrastructure Services                    | 22,576  | 31,621  | (9,045)  | (28.6%)  | 68,179     |
| Water and Sewer                            | 14,985  | 19,407  | (4,422)  | (22.8%)  | 51,999     |
| Environment and Planning                   | 454     | 737     | (283)    | (38.4%)  | 2,404      |
| Corporate Affairs                          | 3,859   | 7,925   | (4,066)  | (51.3%)  | 23,076     |
| Total Capital Expenditure                  | 45,993  | 64,967  | (18,974) | (29.2%)  | 160,420    |