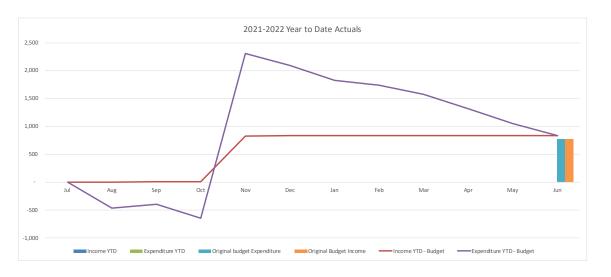

## 40. Drainage Fund Operating Statement

| Cer | ntral  |
|-----|--------|
|     | bast   |
| COU | incil  |
| Cou | I ICII |
| -   |        |

|                                                                | CU      | RRENT MON         | TH       |         | YEAR T            | DATE     |                             |                     |                    | FULL YEAR          |                     |                      |
|----------------------------------------------------------------|---------|-------------------|----------|---------|-------------------|----------|-----------------------------|---------------------|--------------------|--------------------|---------------------|----------------------|
|                                                                | Actuals | Adopted<br>Budget | Variance | Actuals | Adopted<br>Budget | Variance | Last Year<br>YTD<br>Actuals | Last Year<br>Actual | Original<br>Budget | Adopted<br>Changes | Proposed<br>Changes | Year End<br>Forecast |
|                                                                | \$'000  | \$'000            | \$'000   | \$'000  | \$'000            | \$'000   | \$'000                      | \$'000              | \$'000             | \$'000             | \$'000              | \$'000               |
| Operating Income                                               |         |                   |          |         |                   |          |                             |                     |                    |                    |                     |                      |
| Rates and Annual Charges                                       | 803     | 812               | (9)      | 8,602   | 8,615             | (13)     | 8,968                       | 14,940              | 15,635             | 0                  | -                   | 15,635               |
| User Charges and Fees                                          | -       | -                 | -        | -       | -                 | -        | -                           | -                   | -                  | -                  | -                   |                      |
| Other Revenue                                                  | -       | -                 | -        | -       | -                 | -        | -                           | -                   | -                  | -                  | -                   |                      |
| Interest                                                       | 0       | 2                 | (1)      | 20      | 11                | 9        | (1)                         | 29                  | 18                 | -                  | -                   | 18                   |
| Grants and Contributions                                       | (5)     | -                 | (5)      | 45      | 12                | 33       | 53                          | 242                 | 20                 | 30                 | 36                  | 86                   |
| Gain on Disposal                                               | -       | -                 | -        | -       | -                 | -        | -                           | -                   | -                  | -                  | -                   |                      |
| Other Income                                                   | -       | -                 | -        | -       | -                 | -        | -                           | -                   | -                  | -                  | -                   |                      |
| Internal Revenue                                               | -       | -                 | -        | -       | -                 | -        | -                           | 66                  | -                  | -                  | -                   |                      |
| Total Income attributable to Operations                        | 798     | 813               | (15)     | 8,666   | 8,638             | 29       | 9,020                       | 15,277              | 15,673             | 30                 | 36                  | 15,739               |
| Operating Expenses                                             |         |                   |          |         |                   |          |                             |                     |                    |                    |                     |                      |
| Employee Costs                                                 | 103     | 99                | (4)      | 802     | 835               | 33       | 912                         | 1,465               | 1,453              | (4)                |                     | 1,449                |
| Borrowing Costs                                                | 36      | 36                | (+)      | 275     | 260               | (14)     | 342                         | 568                 | 413                | 21                 | _                   | 434                  |
| Materials and Services                                         | 49      | 138               | 89       | 197     | 617               | 420      | 623                         | 997                 | 1.346              | 30                 | (129)               | 1.247                |
| Depreciation and Amortisation                                  | 994     | 1,021             | 27       | 6.957   | 6,983             | 420      | 9,094                       | 14,567              | 17,138             | (3,595)            | (123)               | 13,543               |
| Other Expenses                                                 | 554     | 1,021             | 21       | 0,007   | 0,000             | (1)      | 0,004                       | (2)                 | 17,100             | (0,000)            | _                   | 10,040               |
| Loss on Disposal                                               | -       | -                 | -        | '       | -                 | (1)      | 0                           | 35                  | -                  | -                  | -                   |                      |
| Internal Expenses                                              | 59      | 136               | 77       | 1.045   | 1.198             | 153      | 1,864                       | 2,286               | 3.268              | (1,280)            | (190)               | 1,799                |
| Overheads                                                      | 251     | 251               |          | 1,758   | 1,758             | 100      | 1,869                       | 3,776               | 3,392              | (378)              | (100)               | 3.014                |
| Total Expenses attributable to Operations                      | 1,492   | 1,681             | 189      | 11,035  | 11,653            | 617      | 14,704                      | 23,692              | 27,010             | (5,206)            | (319)               | 21,48                |
|                                                                |         |                   |          |         |                   |          |                             |                     |                    |                    |                     |                      |
| Operating Result<br>after Overheads and before Capital Amounts | (694)   | (868)             | 174      | (2,369) | (3,015)           | 646      | (5,684)                     | (8,415)             | (11,337)           | 5,236              | 355                 | (5,746               |
|                                                                |         |                   |          |         |                   |          |                             |                     |                    |                    |                     |                      |
| Capital Grants                                                 | 50      | 15                | 35       | 465     | 415               | 50       | 756                         | 505                 | -                  | 1,015              | -                   | 1,015                |
| Capital Contributions                                          | 250     | 164               | 86       | 771     | 999               | (227)    | 308                         | 11,462              | 3,388              | (1,570)            | (300)               | 1,518                |
| Grants and Contributions Capital Received                      | 300     | 179               | 121      | 1,236   | 1,414             | (177)    | 1,064                       | 11,967              | 3,388              | (555)              | (300)               | 2,533                |
| Net Operating Result                                           | (394)   | (689)             | 295      | (1,132) | (1.601)           | 469      | (4.620)                     | 3.552               | (7.949)            | 4.681              | 55                  | (3,213               |
| not operating result                                           | (394)   | (009)             | 295      | (1,132) | (1,001)           | 403      | (4,020)                     | 3,352               | (1,349)            |                    | 55                  | (5,213               |