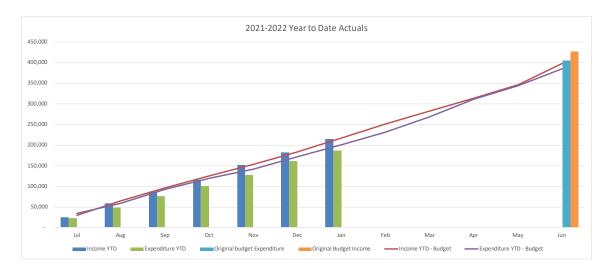

| WATER & SEWER TRADING SUMMARY          |         |         |          |          |          |           |
|----------------------------------------|---------|---------|----------|----------|----------|-----------|
|                                        |         | YTD     |          |          |          |           |
|                                        |         |         |          |          |          | Original  |
|                                        |         | Current |          |          | Year End | Full Year |
|                                        | Actuals | Budget  | Variance | Variance | Forecast | Budget    |
|                                        | '000s   | '000s   | '000s    | %        |          | '000s     |
| Operating Revenue                      | 85,054  | 83,575  | 1,479    | 1.8%     | 153,827  | 151,540   |
| Operating Expense                      | 88,248  | 89,663  | 1,415    | 1.6%     | 164,323  | 163,175   |
| Operating Surplus/(Deficit)            | (3,193) | (6,088) | 2,895    |          | (10,496) | (11,635)  |
| Capital Revenue                        | 4,350   | 6,195   | (1,846)  | -29.8%   | 11,957   | 14,533    |
| Other Capital Income (Asset disposals) | 0       | 0       | 0        | 0.0%     | 0        | 0         |
| Capital Loss (asset write-off)         | 0       | 0       | 0        | 0.0%     | 0        | 0         |
| Net Result                             | 1,156   | 107     | 1,049    |          | 1,461    | 2,898     |
|                                        |         |         |          |          |          |           |
| Work in Progress                       | 14,985  | 19,407  | 4,422    | 22.8%    | 51,999   | 65,358    |
| Total Capital Expenditure              | 14,985  | 19,407  | 4,422    |          | 51,999   | 65,358    |