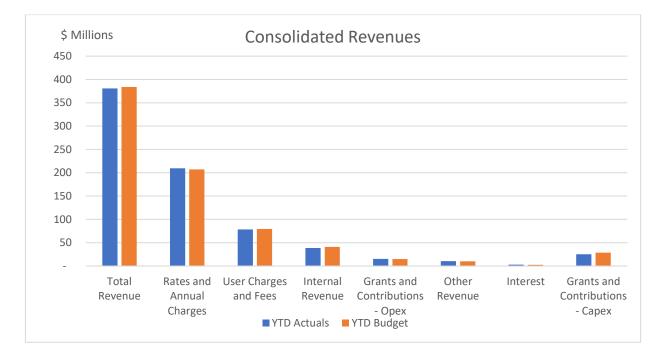

#### **Operating Revenue – \$0.2M favourable to budget**

- Rates and annual charges +\$2.4M
- Other operating income including interest, grants and contributions +\$1.1M
- User charges and fees (\$0.9M)
- Internal revenue (\$2.4M)

#### Revenue

• Rates and Annual Charges

Favourable variance of \$2.4M attributable to Sewer Service Availability charges associated with IPART Clarification Notice \$1.7M and increase in domestic waste and water supply charges \$0.7M.

• User Charges and Fees

A mixture of favourable and unfavourable variances has given rise to a net unfavourable variance of \$0.9M. The major contributor being a fall in water usage charges \$1.3M due

to lower demand and reduced childcare income of \$0.5M, offset in part by 'one-off' penalty charges for trade waste and sewer usage charges.

- Other Revenue Favourable variance of \$0.4M due to increase in fine income and sale of scrap metal.
- Interest Favourable variance of \$0.5M
- Operating Grants and Contributions Favourable variance of \$0.3M attributable to RMS contributions and employee motor vehicle contributions
- Other income Unfavourable variance of \$0.1M from commercial property income and community facility hire income.
- Internal Revenue / Expenditure Net favourable variance of \$0.1M.
- Capital Grants Unfavourable variance of \$0.6M due to timing of works on capital projects in water and sewer Infrastructure Services.
- Capital Contributions

Unfavourable variance of \$2.9M due to reduction in Sec. 7.11 contributions \$1.5M and reduced Sec. 64 contributions \$1.4M for water and sewer.