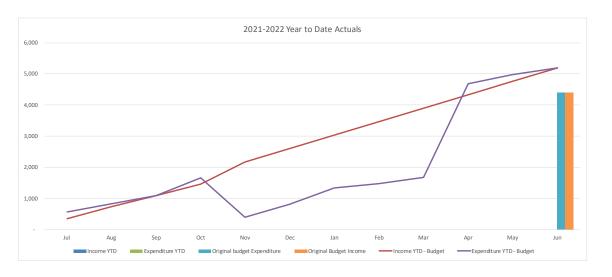

#### Net Result

- YTD net result (including capital revenues) at 31 January 2022 was a surplus of \$54.5M compared to the budget surplus of \$41.5M.
- Council's YTD operating surplus (excluding capital revenue) was a surplus of \$29.3M compared to the budget surplus of \$12.8M.

#### **Operating Revenue – \$0.2M favourable to budget**

- Rates and annual charges +\$2.4M
- Other operating income including interest, grants and contributions +\$1.1M
- User charges and fees (\$0.9M)
- Internal revenue (\$2.4M)

#### **Operating Expenses - \$16.3M favourable to budget**

- Employee costs \$2.1M
- Materials and Services \$11.3M
- Internal expenses \$2.4M
- Other including depreciation and borrowing costs \$0.5M