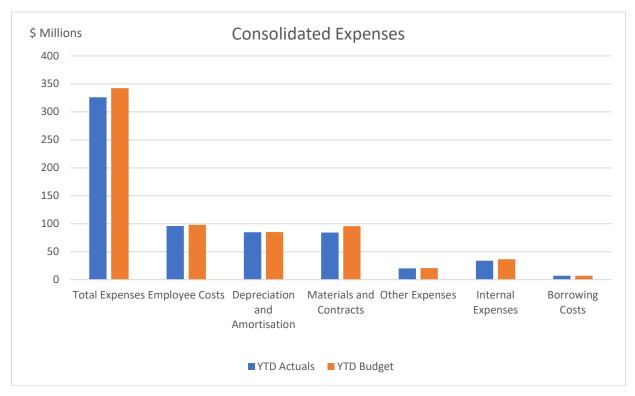

#### **Operating Expenses - \$16.3M favourable to budget**

- Employee costs \$2.1M
- Materials and Services \$11.3M
- Internal expenses \$2.4M
- Other including depreciation and borrowing costs \$0.5M

#### Expenditure

Employee Costs

Favourable variance of \$2.1M attributable to vacant FTE roles of \$4.0M offset by reduced capital labour costs of \$1.9M mainly due to delayed data capture through the outage of Kronos. The graphical representation of Gross weekly payroll (following the expenditure summary analysis), during financial year prior to amalgamation (2015-2016) and FY20 and FY21 YTD shows an approximate 20% - 25% reduction.

- Materials and Contracts
   Favourable variance of \$11.3M. Savings in materials \$4.1M, contracts, labour hire and consultants \$3.8M and miscellaneous other expenses \$3.3M.
- Depreciation and Amortisation In line with budget.
- Other Expenses Favourable variance of \$0.5M through reduced EPA and Crown land levy charges.