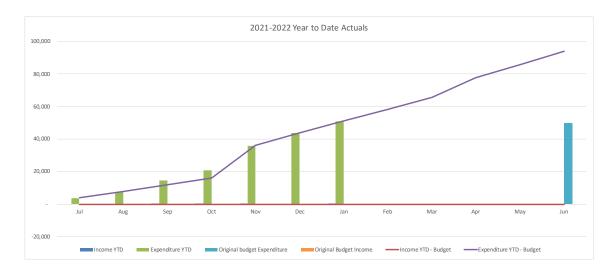

#### Summary Capital Expenditure by Directorate and Funding Source

At 31 January Council was working on 457 projects, 345 of which were in line with or under budget with 112 projects over budget.

| Summary Capital Expenditure by Directorate |         | YTD     |          |          | Annual     |
|--------------------------------------------|---------|---------|----------|----------|------------|
|                                            |         | Current |          |          | Current Q2 |
| Department                                 | Actuals | Budget  | Variance | Variance | Forecast   |
|                                            |         |         |          |          |            |
|                                            |         |         |          |          |            |
|                                            | '000s   | '000s   | '000s    | %        | '000s      |
| Community and Recreation Services          | 4,119   | 5,277   | (1,158)  | (21.9%)  | 14,762     |
| Infrastructure Services                    | 22,576  | 31,621  | (9,045)  | (28.6%)  | 68,179     |
| Water and Sewer                            | 14,985  | 19,407  | (4,422)  | (22.8%)  | 51,999     |
| Environment and Planning                   | 454     | 737     | (283)    | (38.4%)  | 2,404      |
| Corporate Affairs                          | 3,859   | 7,925   | (4,066)  | (51.3%)  | 23,076     |
| Total Capital Expenditure                  | 45,993  | 64,967  | (18,974) | (29.2%)  | 160,420    |

| YTD Actuals b                     | YTD Actuals by funding source |               |                     |                    |  |  |  |  |  |  |  |  |
|-----------------------------------|-------------------------------|---------------|---------------------|--------------------|--|--|--|--|--|--|--|--|
| Department                        | Grants                        | Contributions | Restricted<br>Funds | General<br>Revenue |  |  |  |  |  |  |  |  |
|                                   | '000s                         | '000s         | '000s               | '000s              |  |  |  |  |  |  |  |  |
| Community and Recreation Services | 2,604                         | 405           | 0                   | 1,111              |  |  |  |  |  |  |  |  |
| Infrastructure Services           | 11,848                        | 208           | 5,075               | 5,445              |  |  |  |  |  |  |  |  |
| Water and Sewer                   | 1,865                         | 0             | 1,135               | 11,984             |  |  |  |  |  |  |  |  |
| Environment and Planning          | 27                            | 0             | 0                   | 427                |  |  |  |  |  |  |  |  |
| Corporate Affairs                 | 12                            | 31            | 736                 | 3,080              |  |  |  |  |  |  |  |  |
| Total Capital Expenditure         | 16,356                        | 644           | 6,946               | 22,047             |  |  |  |  |  |  |  |  |