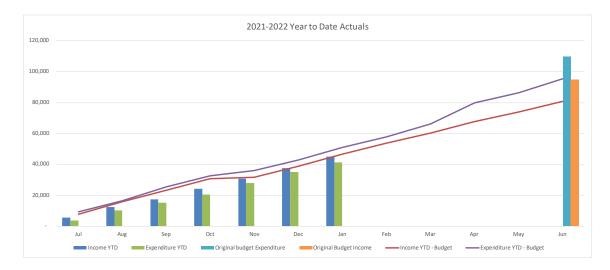

| CONSOLIDATED TRADING SUMMARY           |         |         |          |          |          |           |
|----------------------------------------|---------|---------|----------|----------|----------|-----------|
|                                        |         | YTD     |          |          |          |           |
|                                        |         |         |          |          |          | Original  |
|                                        |         | Current |          |          | Year End | Full Year |
|                                        | Actuals | Budget  | Variance | Variance | Forecast | Budget    |
|                                        | '000s   | '000s   | '000s    | %        |          | '000s     |
| Operating Revenue                      | 355,509 | 355,276 | 233      | 0.1%     | 642,245  | 666,792   |
| Operating Expense                      | 326,169 | 342,504 | 16,335   | 4.8%     | 636,207  | 659,749   |
| Operating Surplus/(Deficit)            | 29,340  | 12,771  | 16,568   |          | 6,038    | 7,043     |
| Capital Revenue                        | 25,169  | 28,682  | (3,513)  | -12.2%   | 62,563   | 42,890    |
| Other Capital Income (Asset disposals) | 0       | 0       | 0        | 0.0%     | 0        | 0         |
| Capital Loss (asset write-off)         | 0       | 0       | 0        | 0.0%     | 0        | 0         |
| Net Result                             | 54,509  | 41,453  | 13,056   |          | 68,601   | 49,933    |
|                                        |         |         |          |          |          |           |
| Work in Progress                       | 45,993  | 64,967  | 18,974   | 29.2%    | 160,420  | 175,040   |
| Total Capital Expenditure              | 45,993  | 64,967  | 18,974   |          | 160,420  | 175,040   |

#### Net Result

- YTD net result (including capital revenues) at 31 January 2022 was a surplus of \$54.5M compared to the budget surplus of \$41.5M.
- Council's YTD operating surplus (excluding capital revenue) was a surplus of \$29.3M compared to the budget surplus of \$12.8M.