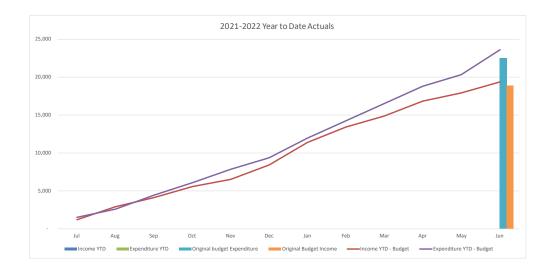

## 10. General Fund Operating Statement

|                                                                | CU      | RRENT MON         | гн       |          | YEAR TO           | O DATE   |                             | FULL YEAR           |                    |                    |                     |                      |  |
|----------------------------------------------------------------|---------|-------------------|----------|----------|-------------------|----------|-----------------------------|---------------------|--------------------|--------------------|---------------------|----------------------|--|
|                                                                | Actuals | Adopted<br>Budget | Variance | Actuals  | Adopted<br>Budget | Variance | Last Year<br>YTD<br>Actuals | Last Year<br>Actual | Original<br>Budget | Adopted<br>Changes | Proposed<br>Changes | Year End<br>Forecast |  |
|                                                                | \$'000  | \$'000            | \$'000   | \$'000   | \$'000            | \$'000   | \$'000                      | \$'000              | \$'000             | \$'000             | \$'000              | \$'000               |  |
| Operating Income                                               |         |                   |          |          |                   |          |                             |                     |                    |                    |                     |                      |  |
| Rates and Annual Charges                                       | 17,235  | 17,160            | 75       | 118,394  | 118,433           | (39)     | 103,037                     | 175,762             | 205,958            | (1,725)            | 20                  | 204,254              |  |
| User Charges and Fees                                          | 5,696   | 5,729             | (33)     | 32,240   | 32,695            | (455)    | 34,677                      | 63,864              | 59,684             | 1,063              | (987)               | 59,759               |  |
| Other Revenue                                                  | 936     | 827               | 109      | 6,314    | 6,009             | 306      | 4,353                       | 12,561              | 9,196              | 927                | (291)               | 9,831                |  |
| Interest                                                       | 437     | 195               | 242      | 2,084    | 1,364             | 719      | 2,922                       | 3,362               | 2,339              | -                  | -                   | 2,339                |  |
| Grants and Contributions                                       | 3,027   | 3,022             | 5        | 15,085   | 14,806            | 279      | 20,375                      | 41,702              | 49,471             | (7,345)            | 761                 | 42,887               |  |
| Gain on Disposal                                               | -       | -                 | -        | -        | -                 | -        | 1,154                       | 2,609               | -                  | -                  | -                   | -                    |  |
| Other Income                                                   | 476     | 760               | (284)    | 4,128    | 4,254             | (126)    | 4,518                       | 8,250               | 8,031              | (436)              | (29)                | 7,566                |  |
| Internal Revenue                                               | 5,013   | 5,578             | (564)    | 37,603   | 39,848            | (2,246)  | 43,678                      | 71,818              | 91,019             | (20,545)           | (580)               | 69,894               |  |
| Total Income attributable to Operations                        | 32,820  | 33,270            | (450)    | 215,849  | 217,409           | (1,561)  | 214,714                     | 379,928             | 425,697            | (28,061)           | (1,106)             | 396,531              |  |
| Operating Expenses                                             |         |                   |          |          |                   |          |                             |                     |                    |                    |                     |                      |  |
| Employee Costs                                                 | 11.112  | 11.474            | 362      | 79.359   | 81,419            | 2,060    | 98,161                      | 185,988             | 146,300            | (3,009)            | 110                 | 143.401              |  |
| Borrowing Costs                                                | 188     | 188               | (0)      | 1.353    | 1,350             | (3)      | 931                         | 3.313               | 7.872              | (4,481)            | 110                 | 3.391                |  |
| Materials and Services                                         | 8.641   | 11,353            | 2,713    | 58,218   | 68,076            | 9,858    | 68,783                      | 129,510             | 127,972            | 5.116              | (1,044)             | 132.045              |  |
| Depreciation and Amortisation                                  | 6.099   | 5.824             | (275)    | 43.034   | 43.013            | (21)     | 47.431                      | 81,902              | 91.884             | (3,490)            | (1,044)             | 88.394               |  |
| Other Expenses                                                 | 1.000   | 1.503             | 502      | 10,996   | 11.631            | 636      | 11,749                      | 20,405              | 22,824             | (211)              | (790)               | 21.824               |  |
| Loss on Disposal                                               | 1,000   | 1,000             | 002      | 10,000   | 11,001            | 000      | 224                         | 7.247               | 22,024             | (211)              | (100)               | 21,024               |  |
| Internal Expenses                                              | 1.786   | 2,157             | 371      | 14.003   | 15,730            | 1,727    | 15.144                      | 24,925              | 37.718             | (10,305)           | (184)               | 27.229               |  |
| Overheads                                                      | (2,820) | (2,820)           | -        | (19,737) | (19,737)          | 1,727    | (15,701)                    | (37,724)            | (29,920)           | (3,915)            | (104)               | (33,835)             |  |
| Total Expenses attributable to Operations                      | 26,006  | 29,679            | 3,673    | 187,225  | 201,482           | 14,257   | 226,721                     | 415,566             | 404,651            | (20,294)           | (1,907)             | 382,450              |  |
|                                                                |         |                   |          |          |                   |          |                             |                     |                    |                    |                     |                      |  |
| Operating Result<br>after Overheads and before Capital Amounts | 6,814   | 3,591             | 3,223    | 28,624   | 15,927            | 12,696   | (12,007)                    | (35,638)            | 21,047             | (7,767)            | 801                 | 14,081               |  |
|                                                                |         |                   |          |          |                   |          |                             |                     |                    |                    |                     |                      |  |
| Capital Grants                                                 | 1.256   | 4.046             | (2.789)  | 12.973   | 13,149            | (175)    | 9.661                       | 30,474              | 5.945              | 29.687             | 118                 | 35.750               |  |
| Capital Contributions                                          | 1,521   | 1,244             | 278      | 6.610    | 7.924             | (1.314)  | 5.076                       | 28,597              | 19.024             | (4,882)            | (1.820)             | 12.323               |  |
| Grants and Contributions Capital Received                      | 2,778   | 5,289             | (2,512)  | 19,583   | 21,073            | (1,489)  | 14,737                      | 59,072              | 24,969             | 24,806             | (1,702)             | 48,073               |  |
| Net Operating Result                                           | 9.592   | 8,881             | 711      | 48,207   | 37,000            | 11,207   | 2,730                       | 23,433              | 46,016             | 17,039             | (901)               | 62.154               |  |
| net Operating Result                                           | 9,392   | 0,001             | 711      | 40,207   | 37,000            | 11,207   | 2,730                       | 23,433              | 40,010             | 17,039             | (901)               | 02,134               |  |