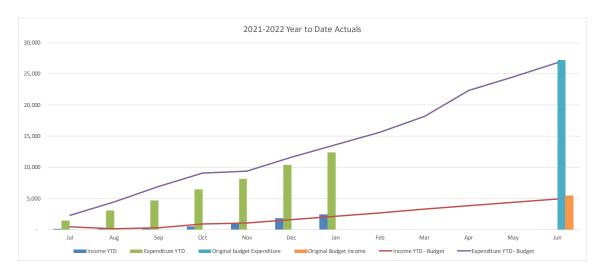

| CONSOLIDATED TRADING SUMMARY           |         |         |          |          |          |           |
|----------------------------------------|---------|---------|----------|----------|----------|-----------|
|                                        |         | YTD     |          |          |          |           |
|                                        |         |         |          |          |          | Original  |
|                                        |         | Current |          |          | Year End | Full Year |
|                                        | Actuals | Budget  | Variance | Variance | Forecast | Budget    |
|                                        | '000s   | '000s   | '000s    | %        |          | '000s     |
| Operating Revenue                      | 355,509 | 355,276 | 233      | 0.1%     | 642,245  | 666,792   |
| Operating Expense                      | 326,169 | 342,504 | 16,335   | 4.8%     | 636,207  | 659,749   |
| Operating Surplus/(Deficit)            | 29,340  | 12,771  | 16,568   |          | 6,038    | 7,043     |
| Capital Revenue                        | 25,169  | 28,682  | (3,513)  | -12.2%   | 62,563   | 42,890    |
| Other Capital Income (Asset disposals) | 0       | 0       | 0        | 0.0%     | 0        | 0         |
| Capital Loss (asset write-off)         | 0       | 0       | 0        | 0.0%     | 0        | 0         |
| Net Result                             | 54,509  | 41,453  | 13,056   |          | 68,601   | 49,933    |
|                                        |         |         |          |          |          |           |
| Work in Progress                       | 45,993  | 64,967  | 18,974   | 29.2%    | 160,420  | 175,040   |
| Total Capital Expenditure              | 45,993  | 64,967  | 18,974   |          | 160,420  | 175,040   |

#### Net Result

- YTD net result (including capital revenues) at 31 January 2022 was a surplus of \$54.5M compared to the budget surplus of \$41.5M.
- Council's YTD operating surplus (excluding capital revenue) was a surplus of \$29.3M compared to the budget surplus of \$12.8M.

#### **Operating Revenue – \$0.2M favourable to budget**

- Rates and annual charges +\$2.4M
- Other operating income including interest, grants and contributions +\$1.1M
- User charges and fees (\$0.9M)
- Internal revenue (\$2.4M)

#### **Operating Expenses - \$16.3M favourable to budget**

- Employee costs \$2.1M
- Materials and Services \$11.3M
- Internal expenses \$2.4M
- Other including depreciation and borrowing costs \$0.5M