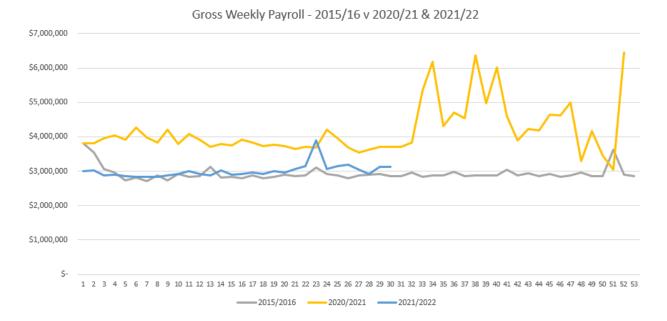

#### Expenditure

Employee Costs

Favourable variance of \$2.1M attributable to vacant FTE roles of \$4.0M offset by reduced capital labour costs of \$1.9M mainly due to delayed data capture through the outage of Kronos. The graphical representation of Gross weekly payroll (following the expenditure summary analysis), during financial year prior to amalgamation (2015-2016) and FY20 and FY21 YTD shows an approximate 20% - 25% reduction.