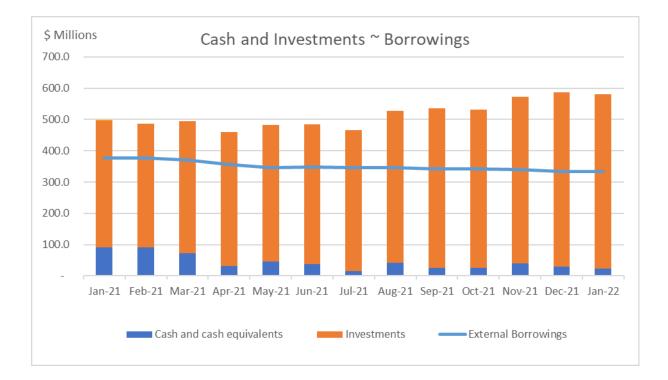

#### **Cash/Investments and Borrowings**

Cash balance 31 January is \$580.6M, a decrease of \$6.6M from 31 December.

External borrowings 31 January were \$333.3M.

#### **YTD Cashflow Summaries**

The following table records Council's actual YTD cash position to the rolling forecast (prior month + current month forecast) and the revised cash forecast to the original cash forecast at 30 June 2022.

|                                                       | Actual YTD | Rolling       | YTD      | Revised    | Original     |
|-------------------------------------------------------|------------|---------------|----------|------------|--------------|
|                                                       | @ 31       | Forecast @ 31 | Movement | Forecast @ | Forecast @   |
|                                                       | January    | January       | \$'000   | 30 June    | 30 June 2022 |
| CASH FLOW MOVEMENTS                                   | \$'000     | \$'000        | Ş 000    | 2022       | \$'000       |
| Opening cash & investments @ 1 July 2021              | 484,418    | 484,418       | 0        | 484,418    | 484,418      |
| Income receipts (incl Capital grants & contributions) | 401,221    | 418,635       | (17,413) | 735,193    | 730,192      |
| Operational payments                                  | (279,081)  | (289,029)     | 9,949    | (506,216)  | (517,489)    |
| Net operating cash inflow / (outflow)                 | 122,141    | 129,605       | (7,465)  | 228,978    | 212,703      |
| Capital projects payments                             | (46,448)   | (58,435)      | 11,987   | (161,150)  | (175,040)    |
| Asset sales                                           | 34,457     | 34,205        | 253      | 34,457     | 0            |
| Financing receipts                                    | 0          | 0             | 0        | 12,779     | 1,658        |
| Financing repayments                                  | (13,949)   | (13,949)      | 0        | (39,540)   | (41,197)     |
| Total cash inflow / (outflow)                         | 96,201     | 91,425        | 4,775    | 75,523     | (1,876)      |
| Closing cash & investments @ 31 January 2021          | 580,619    | 575,844       | 4,775    | 559,942    | 482,542      |
| Represented by:                                       |            |               |          |            |              |
| Externally restricted cash                            | 346,239    | 340,255       | 5,984    | 338,002    | 336,284      |
| Internally restricted cash                            | 91,693     | 90,658        | 1,036    | 91,693     | 92,899       |
| Unrestricted cash                                     | 142,687    | 144,931       | (2,244)  | 130,246    | 53,359       |
| Total cash                                            | 580,619    | 575,844       | 4,775    | 559,942    | 482,542      |