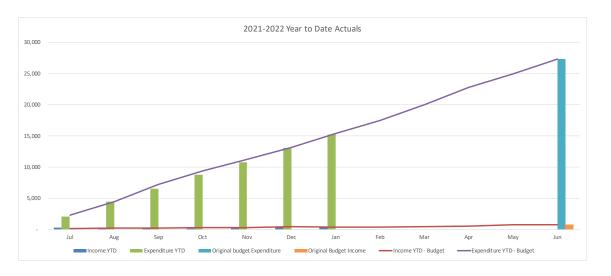

| WATER & SEWER TRADING SUMMARY          |         |         |          |          |          |           |
|----------------------------------------|---------|---------|----------|----------|----------|-----------|
|                                        |         | YTD     |          |          |          |           |
|                                        |         |         |          |          |          | Original  |
|                                        |         | Current |          |          | Year End | Full Year |
|                                        | Actuals | Budget  | Variance | Variance | Forecast | Budget    |
|                                        | '000s   | '000s   | '000s    | %        |          | '000s     |
| Operating Revenue                      | 85,054  | 83,575  | 1,479    | 1.8%     | 153,827  | 151,540   |
| Operating Expense                      | 88,248  | 89,663  | 1,415    | 1.6%     | 164,323  | 163,175   |
| Operating Surplus/(Deficit)            | (3,193) | (6,088) | 2,895    |          | (10,496) | (11,635)  |
| Capital Revenue                        | 4,350   | 6,195   | (1,846)  | -29.8%   | 11,957   | 14,533    |
| Other Capital Income (Asset disposals) | 0       | 0       | 0        | 0.0%     | 0        | 0         |
| Capital Loss (asset write-off)         | 0       | 0       | 0        | 0.0%     | 0        | 0         |
| Net Result                             | 1,156   | 107     | 1,049    |          | 1,461    | 2,898     |
|                                        |         |         |          |          |          |           |
| Work in Progress                       | 14,985  | 19,407  | 4,422    | 22.8%    | 51,999   | 65,358    |
| Total Capital Expenditure              | 14,985  | 19,407  | 4,422    |          | 51,999   | 65,358    |