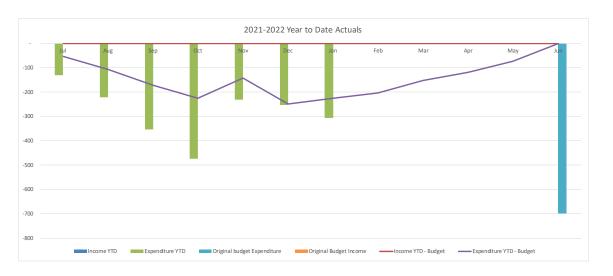

#### Summary Capital Expenditure by Directorate and Funding Source

At 31 January Council was working on 457 projects, 345 of which were in line with or under budget with 112 projects over budget.

| Summary Capital Expenditure by Directorate |         | YTD     |          |          | Annual     |
|--------------------------------------------|---------|---------|----------|----------|------------|
|                                            |         | Current |          |          | Current Q2 |
| Department                                 | Actuals | Budget  | Variance | Variance | Forecast   |
|                                            |         |         |          |          |            |
|                                            |         |         |          |          |            |
|                                            | '000s   | '000s   | '000s    | %        | '000s      |
| Community and Recreation Services          | 4,119   | 5,277   | (1,158)  | (21.9%)  | 14,762     |
| Infrastructure Services                    | 22,576  | 31,621  | (9,045)  | (28.6%)  | 68,179     |
| Water and Sewer                            | 14,985  | 19,407  | (4,422)  | (22.8%)  | 51,999     |
| Environment and Planning                   | 454     | 737     | (283)    | (38.4%)  | 2,404      |
| Corporate Affairs                          | 3,859   | 7,925   | (4,066)  | (51.3%)  | 23,076     |
| Total Capital Expenditure                  | 45,993  | 64,967  | (18,974) | (29.2%)  | 160,420    |

| YTD Actuals b                     | YTD Actuals by funding source |               |                     |                    |  |  |  |  |  |  |  |  |
|-----------------------------------|-------------------------------|---------------|---------------------|--------------------|--|--|--|--|--|--|--|--|
| Department                        | Grants                        | Contributions | Restricted<br>Funds | General<br>Revenue |  |  |  |  |  |  |  |  |
|                                   | '000s                         | '000s         | '000s               | '000s              |  |  |  |  |  |  |  |  |
| Community and Recreation Services | 2,604                         | 405           | 0                   | 1,111              |  |  |  |  |  |  |  |  |
| Infrastructure Services           | 11,848                        | 208           | 5,075               | 5,445              |  |  |  |  |  |  |  |  |
| Water and Sewer                   | 1,865                         | 0             | 1,135               | 11,984             |  |  |  |  |  |  |  |  |
| Environment and Planning          | 27                            | 0             | 0                   | 427                |  |  |  |  |  |  |  |  |
| Corporate Affairs                 | 12                            | 31            | 736                 | 3,080              |  |  |  |  |  |  |  |  |
| Total Capital Expenditure         | 16,356                        | 644           | 6,946               | 22,047             |  |  |  |  |  |  |  |  |