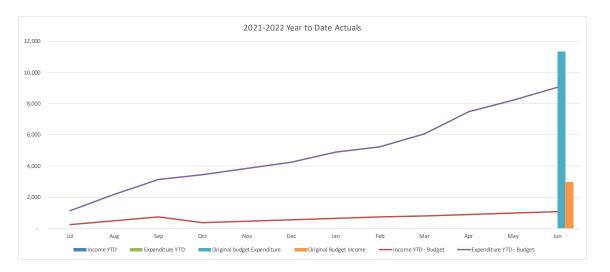

#### 20. Water Fund Operating Statement January 2022

|                                            | CU      | RRENT MON         | тн       |         | YEAR T            | D DATE   |                             |                     |                    | FULL YEAR          |                     |                      |
|--------------------------------------------|---------|-------------------|----------|---------|-------------------|----------|-----------------------------|---------------------|--------------------|--------------------|---------------------|----------------------|
|                                            | Actuals | Adopted<br>Budget | Variance | Actuals | Adopted<br>Budget | Variance | Last Year<br>YTD<br>Actuals | Last Year<br>Actual | Original<br>Budget | Adopted<br>Changes | Proposed<br>Changes | Year End<br>Forecast |
|                                            | \$'000  | \$'000            | \$'000   | \$'000  | \$'000            | \$'000   | \$'000                      | \$'000              | \$'000             | \$'000             | \$'000              | \$'000               |
| Operating Income                           |         |                   |          |         |                   |          |                             |                     |                    |                    |                     |                      |
| Rates and Annual Charges                   | 482     | 439               | 43       | 5,983   | 5,598             | 385      | 6,595                       | 11,857              | 11,762             | (0)                | 520                 | 12,282               |
| User Charges and Fees                      | 5,491   | 5,751             | (260)    | 35,259  | 36,574            | (1,315)  | 36,036                      | 56,212              | 61,305             | -                  | (1,480)             | 59,825               |
| Other Revenue                              | -       | -                 | -        | 3       | -                 | 3        | 43                          | 43                  | -                  | -                  |                     | -                    |
| Interest                                   | (0)     | 30                | (30)     | 121     | 207               | (86)     | 143                         | 315                 | 355                | -                  | -                   | 355                  |
| Grants and Contributions                   | 8       | -                 | 8        | 8       | -                 | 8        | 3                           | 3                   | -                  | -                  | -                   | -                    |
| Gain on Disposal                           | -       | -                 | -        | -       | -                 | -        | -                           | -                   | -                  | -                  | -                   | -                    |
| Other Income                               | (6)     | -                 | (6)      | 6       | -                 | 6        | (36)                        | (36)                | 26                 | -                  | 6                   | 32                   |
| Internal Revenue                           | 43      | 159               | (117)    | 761     | 911               | (150)    | 799                         | 1,489               | 1,913              | -                  | -                   | 1,913                |
| Total Income attributable to Operations    | 6,017   | 6,379             | (362)    | 42,142  | 43,291            | (1,149)  | 43,582                      | 69,883              | 75,361             | (0)                | (954)               | 74,407               |
| Operating Expenses                         |         |                   |          |         |                   |          |                             |                     |                    |                    |                     |                      |
| Employee Costs                             | 1,067   | 1,171             | 104      | 7,596   | 7,853             | 257      | 8,845                       | 16,877              | 16,487             | (2,601)            | (792)               | 13,094               |
| Borrowing Costs                            | 467     | 467               | -        | 3,583   | 3,622             | 39       | 4,600                       | 7,750               | 6,480              | (346)              | ()                  | 6,133                |
| Materials and Services                     | 364     | 676               | 312      | 4,424   | 5.036             | 612      | 5.521                       | 12,687              | 9,427              | (41)               | 71                  | 9,456                |
| Depreciation and Amortisation              | 2,370   | 2,372             | 2        | 16,593  | 16,605            | 12       | 15,420                      | 24,783              | 29,966             | (0)                | -                   | 29,966               |
| Other Expenses                             | -       | -                 | -        | -       | -                 | -        | (1)                         | (5)                 | -                  |                    | -                   | -                    |
| Loss on Disposal                           | -       | -                 | -        | -       | -                 | -        | (                           | 994                 | -                  | -                  | -                   | -                    |
| Internal Expenses                          | 866     | 941               | 75       | 6,093   | 6,609             | 516      | 5.562                       | 9,289               | 11,266             | 47                 | (162)               | 11,151               |
| Overheads                                  | 888     | 888               | _        | 6.217   | 6.217             | -        | 5,073                       | 12.007              | 10,368             | 289                | -                   | 10,657               |
| Total Expenses attributable to Operations  | 6,023   | 6,516             | 493      | 44,505  | 45,941            | 1,436    | 45,021                      | 84,382              | 83,994             | (2,653)            | (884)               | 80,457               |
| Operating Result                           |         |                   |          |         |                   |          |                             |                     |                    |                    |                     |                      |
| after Overheads and before Capital Amounts | (6)     | (137)             | 131      | (2,363) | (2,650)           | 287      | (1,440)                     | (14,499)            | (8,633)            | 2,653              | (70)                | (6,050)              |
|                                            |         |                   |          |         |                   |          |                             |                     |                    |                    |                     |                      |
| Capital Grants                             | -       | 195               | (195)    | 2,047   | 2,472             | (425)    | 2,621                       | 4,871               | 1,250              | 3,645              | (610)               | 4,285                |
| Capital Contributions                      | 208     | 290               | (81)     | 1,318   | 2,075             | (757)    | 1,729                       | 3,526               | 7,075              | (3,551)            | (580)               | 2,944                |
| Grants and Contributions Capital Received  | 208     | 485               | (277)    | 3,364   | 4,546             | (1,182)  | 4,350                       | 8,398               | 8,325              | 94                 | (1,190)             | 7,230                |
|                                            |         |                   |          |         |                   |          |                             |                     |                    |                    |                     |                      |
| Net Operating Result                       | 203     | 348               | (146)    | 1,001   | 1,896             | (895)    | 2,910                       | (6,101)             | (308)              | 2,747              | (1,260)             | 1,179                |
|                                            |         |                   |          |         |                   |          |                             |                     |                    |                    |                     |                      |