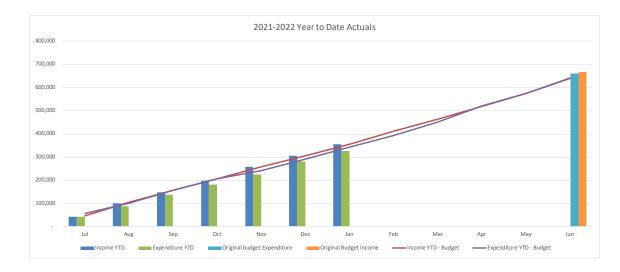

| CONSOLIDATED TRADING SUMMARY           |         |         |          |          |          |           |
|----------------------------------------|---------|---------|----------|----------|----------|-----------|
|                                        |         | YTD     |          |          |          |           |
|                                        |         |         |          |          |          | Original  |
|                                        |         | Current |          |          | Year End | Full Year |
|                                        | Actuals | Budget  | Variance | Variance | Forecast | Budget    |
|                                        | '000s   | '000s   | '000s    | %        |          | '000s     |
| Operating Revenue                      | 355,509 | 355,276 | 233      | 0.1%     | 642,245  | 666,792   |
| Operating Expense                      | 326,169 | 342,504 | 16,335   | 4.8%     | 636,207  | 659,749   |
| Operating Surplus/(Deficit)            | 29,340  | 12,771  | 16,568   |          | 6,038    | 7,043     |
| Capital Revenue                        | 25,169  | 28,682  | (3,513)  | -12.2%   | 62,563   | 42,890    |
| Other Capital Income (Asset disposals) | 0       | 0       | 0        | 0.0%     | 0        | 0         |
| Capital Loss (asset write-off)         | 0       | 0       | 0        | 0.0%     | 0        | 0         |
| Net Result                             | 54,509  | 41,453  | 13,056   |          | 68,601   | 49,933    |
|                                        |         |         |          |          |          |           |
| Work in Progress                       | 45,993  | 64,967  | 18,974   | 29.2%    | 160,420  | 175,040   |
| Total Capital Expenditure              | 45,993  | 64,967  | 18,974   |          | 160,420  | 175,040   |

#### Net Result

- YTD net result (including capital revenues) at 31 January 2022 was a surplus of \$54.5M compared to the budget surplus of \$41.5M.
- Council's YTD operating surplus (excluding capital revenue) was a surplus of \$29.3M compared to the budget surplus of \$12.8M.