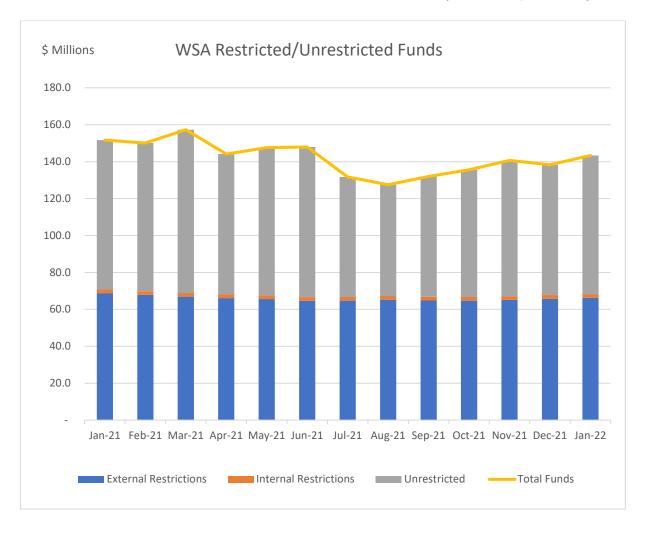

#### **Restricted/Unrestricted Funds**

Council's cash and investment portfolio is held in separate funds as detailed below. These funds are categorised as externally restricted, internally restricted and unrestricted.

Externally restricted funds include developer contributions of \$187.0M categorised as:

| • | S7.11 Contributions | \$140.1M |
|---|---------------------|----------|
| • | S7.12 Levies        | \$ 19.1M |

- S7.4 Planning agreements \$ 5.7M
- S64 Contributions Water \$ 2.8M
- S64 Contributions Sewer \$ 19.3M

| Fund                         | General<br>Fund<br>(\$′000) | Water<br>Fund<br>(\$'000) | Sewer<br>Fund<br>(\$'000) | Drainage<br>Fund<br>(\$'000) | Waste<br>Fund<br>(\$'000) |
|------------------------------|-----------------------------|---------------------------|---------------------------|------------------------------|---------------------------|
| External Restricted<br>Funds | 186,477                     | 7,195                     | 22,019                    | 37,049                       | 93,499                    |
| Internal Restricted<br>Funds | 89,734                      | 1,026                     | 877                       | 55                           | -                         |
| Total Restricted<br>Funds    | 276,211                     | 8,221                     | 22,896                    | 37,104                       | 93,499                    |
| Unrestricted Funds           | 57,300                      | (7,577)                   | 118,474                   | (35,760)                     | 10,251                    |
| Total funds by Fund          | 333,511                     | 644                       | 141,370                   | 1,344                        | 103,750                   |

The General Fund unrestricted balance is currently \$57.3M and is available to meet the January 2022 unrestricted funds deficit in Water and Sewer Funds of \$43.34M.

The table below shows the net position of restricted and unrestricted funds for the Water Supply Authority. The unrestricted amount for each fund within the WSA is as follows:

- Water Fund (\$7.6M)
- Sewer \$118.5M
- Drainage (\$35.8M)

Consolidated and Fund Monthly Financial Reports January 2022