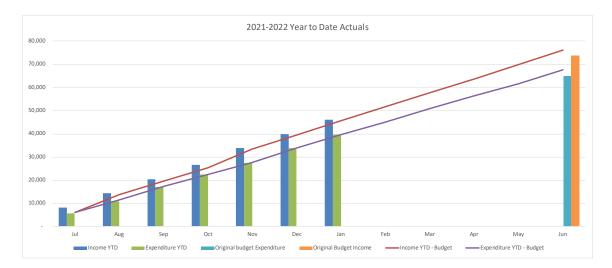

| GENERAL, DRAINAGE & WASTE TRADING SUMI | MARY    |         |          |          |          |           |
|----------------------------------------|---------|---------|----------|----------|----------|-----------|
|                                        |         | YTD     |          |          |          |           |
|                                        |         |         |          |          |          | Original  |
|                                        |         | Current |          |          | Year End | Full Year |
|                                        | Actuals | Budget  | Variance | Variance | Forecast | Budget    |
|                                        | '000s   | '000s   | '000s    | %        |          | '000s     |
| Operating Revenue                      | 270,455 | 271,701 | (1,246)  | (.5%)    | 488,418  | 515,252   |
| Operating Expense                      | 237,922 | 252,842 | 14,920   | 5.9%     | 471,884  | 496,574   |
| Operating Surplus/(Deficit)            | 32,533  | 18,859  | 13,674   |          | 16,534   | 18,678    |
| Capital Revenue                        | 20,820  | 22,486  | (1,667)  | -7.4%    | 50,606   | 28,357    |
| Other Capital Income (Asset disposals) | 0       | 0       | 0        | 0.0%     | 0        | C         |
| Capital Loss (asset write-off)         | 0       | 0       | 0        | 0.0%     | 0        | C         |
| Net Result                             | 53,352  | 41,345  | 12,007   |          | 67,140   | 47,035    |
|                                        |         |         |          |          |          |           |
| Work in Progress                       | 31,008  | 45,560  | 14,552   | 31.9%    | 108,421  | 109,682   |
| Total Capital Expenditure              | 31,008  | 45,560  | 14,552   |          | 108,421  | 109,682   |