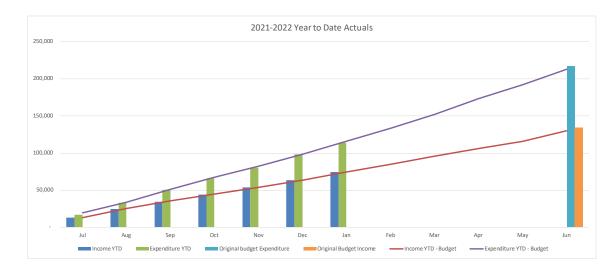

| CONSOLIDATED TRADING SUMMARY           |         |         |          |          |          |           |
|----------------------------------------|---------|---------|----------|----------|----------|-----------|
|                                        |         | YTD     |          |          |          |           |
|                                        |         |         |          |          |          | Original  |
|                                        |         | Current |          |          | Year End | Full Year |
|                                        | Actuals | Budget  | Variance | Variance | Forecast | Budget    |
|                                        | '000s   | '000s   | '000s    | %        |          | '000s     |
| Operating Revenue                      | 355,509 | 355,276 | 233      | 0.1%     | 642,245  | 666,792   |
| Operating Expense                      | 326,169 | 342,504 | 16,335   | 4.8%     | 636,207  | 659,749   |
| Operating Surplus/(Deficit)            | 29,340  | 12,771  | 16,568   |          | 6,038    | 7,043     |
| Capital Revenue                        | 25,169  | 28,682  | (3,513)  | -12.2%   | 62,563   | 42,890    |
| Other Capital Income (Asset disposals) | 0       | 0       | 0        | 0.0%     | 0        | 0         |
| Capital Loss (asset write-off)         | 0       | 0       | 0        | 0.0%     | 0        | 0         |
| Net Result                             | 54,509  | 41,453  | 13,056   |          | 68,601   | 49,933    |
|                                        |         |         |          |          |          |           |
| Work in Progress                       | 45,993  | 64,967  | 18,974   | 29.2%    | 160,420  | 175,040   |
| Total Capital Expenditure              | 45,993  | 64,967  | 18,974   |          | 160,420  | 175,040   |

#### Net Result

- YTD net result (including capital revenues) at 31 January 2022 was a surplus of \$54.5M compared to the budget surplus of \$41.5M.
- Council's YTD operating surplus (excluding capital revenue) was a surplus of \$29.3M compared to the budget surplus of \$12.8M.