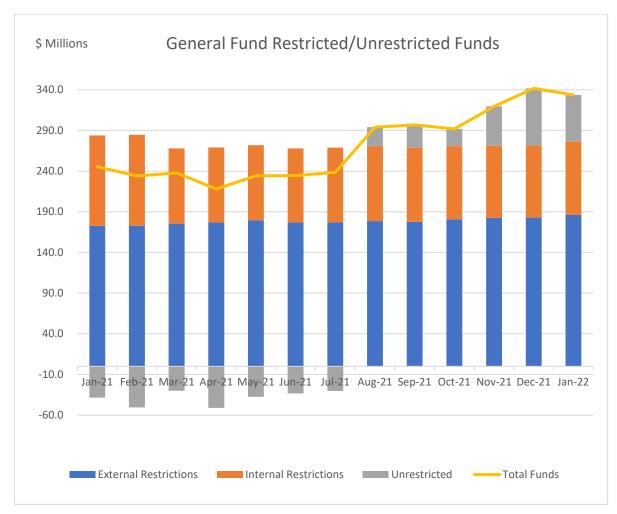

#### **Restricted/Unrestricted Funds**

Council's cash and investment portfolio is held in separate funds as detailed below. These funds are categorised as externally restricted, internally restricted and unrestricted.

Externally restricted funds include developer contributions of \$187.0M categorised as:

| • | S7.11 Contributions | \$140.1M |
|---|---------------------|----------|
| • | S7.12 Levies        | \$ 19.1M |

- S7.4 Planning agreements \$ 5.7M
- S64 Contributions Water \$ 2.8M
- S64 Contributions Sewer \$ 19.3M

| Fund                         | General<br>Fund<br>(\$′000) | Water<br>Fund<br>(\$'000) | Sewer<br>Fund<br>(\$'000) | Drainage<br>Fund<br>(\$'000) | Waste<br>Fund<br>(\$'000) |
|------------------------------|-----------------------------|---------------------------|---------------------------|------------------------------|---------------------------|
| External Restricted<br>Funds | 186,477                     | 7,195                     | 22,019                    | 37,049                       | 93,499                    |
| Internal Restricted<br>Funds | 89,734                      | 1,026                     | 877                       | 55                           | -                         |
| Total Restricted<br>Funds    | 276,211                     | 8,221                     | 22,896                    | 37,104                       | 93,499                    |
| Unrestricted Funds           | 57,300                      | (7,577)                   | 118,474                   | (35,760)                     | 10,251                    |
| Total funds by Fund          | 333,511                     | 644                       | 141,370                   | 1,344                        | 103,750                   |

The General Fund unrestricted balance is currently \$57.3M and is available to meet the January 2022 unrestricted funds deficit in Water and Sewer Funds of \$43.34M.

The table below shows the net position of restricted and unrestricted funds for the Water Supply Authority. The unrestricted amount for each fund within the WSA is as follows:

- Water Fund (\$7.6M)
- Sewer \$118.5M
- Drainage (\$35.8M)

Consolidated and Fund Monthly Financial Reports January 2022