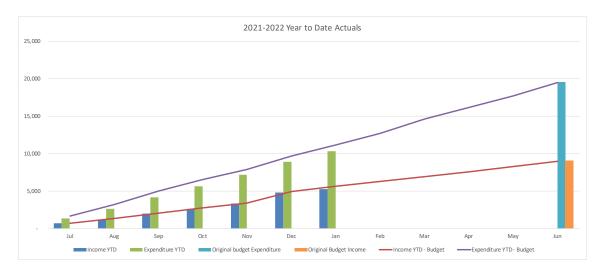

| GENERAL, DRAINAGE & WASTE TRADING SUMI | MARY    |         |          |          |          |           |
|----------------------------------------|---------|---------|----------|----------|----------|-----------|
|                                        |         | YTD     |          |          |          |           |
|                                        |         |         |          |          |          | Original  |
|                                        |         | Current |          |          | Year End | Full Year |
|                                        | Actuals | Budget  | Variance | Variance | Forecast | Budget    |
|                                        | '000s   | '000s   | '000s    | %        |          | '000s     |
| Operating Revenue                      | 270,455 | 271,701 | (1,246)  | (.5%)    | 488,418  | 515,252   |
| Operating Expense                      | 237,922 | 252,842 | 14,920   | 5.9%     | 471,884  | 496,574   |
| Operating Surplus/(Deficit)            | 32,533  | 18,859  | 13,674   |          | 16,534   | 18,678    |
| Capital Revenue                        | 20,820  | 22,486  | (1,667)  | -7.4%    | 50,606   | 28,357    |
| Other Capital Income (Asset disposals) | 0       | 0       | 0        | 0.0%     | 0        | C         |
| Capital Loss (asset write-off)         | 0       | 0       | 0        | 0.0%     | 0        | C         |
| Net Result                             | 53,352  | 41,345  | 12,007   |          | 67,140   | 47,035    |
|                                        |         |         |          |          |          |           |
| Work in Progress                       | 31,008  | 45,560  | 14,552   | 31.9%    | 108,421  | 109,682   |
| Total Capital Expenditure              | 31,008  | 45,560  | 14,552   |          | 108,421  | 109,682   |