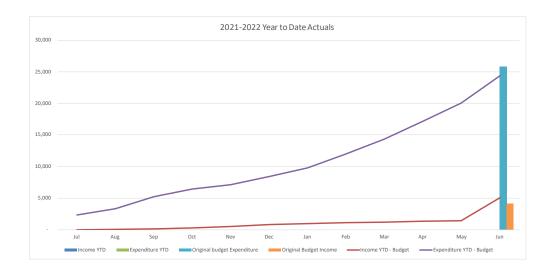

#### Summary Capital Expenditure by Directorate and Funding Source

At 31 January Council was working on 457 projects, 345 of which were in line with or under budget with 112 projects over budget.

| Summary Capital Expenditure by Directorate |         | YTD     |          |          | Annual     |
|--------------------------------------------|---------|---------|----------|----------|------------|
|                                            |         | Current |          |          | Current Q2 |
| Department                                 | Actuals | Budget  | Variance | Variance | Forecast   |
|                                            |         |         |          |          |            |
|                                            |         |         |          |          |            |
|                                            | '000s   | '000s   | '000s    | %        | '000s      |
| Community and Recreation Services          | 4,119   | 5,277   | (1,158)  | (21.9%)  | 14,762     |
| Infrastructure Services                    | 22,576  | 31,621  | (9,045)  | (28.6%)  | 68,179     |
| Water and Sewer                            | 14,985  | 19,407  | (4,422)  | (22.8%)  | 51,999     |
| Environment and Planning                   | 454     | 737     | (283)    | (38.4%)  | 2,404      |
| Corporate Affairs                          | 3,859   | 7,925   | (4,066)  | (51.3%)  | 23,076     |
| Total Capital Expenditure                  | 45,993  | 64,967  | (18,974) | (29.2%)  | 160,420    |