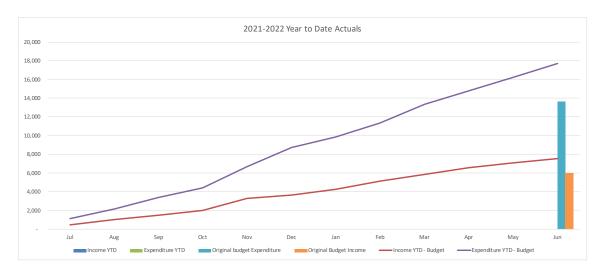

#### Summary Capital Expenditure by Directorate and Funding Source

At 31 January Council was working on 457 projects, 345 of which were in line with or under budget with 112 projects over budget.

| Summary Capital Expenditure by Directorate |         | YTD     |          |          | Annual     |
|--------------------------------------------|---------|---------|----------|----------|------------|
|                                            |         | Current |          |          | Current Q2 |
| Department                                 | Actuals | Budget  | Variance | Variance | Forecast   |
|                                            |         |         |          |          |            |
|                                            |         |         |          |          |            |
|                                            | '000s   | '000s   | '000s    | %        | '000s      |
| Community and Recreation Services          | 4,119   | 5,277   | (1,158)  | (21.9%)  | 14,762     |
| Infrastructure Services                    | 22,576  | 31,621  | (9,045)  | (28.6%)  | 68,179     |
| Water and Sewer                            | 14,985  | 19,407  | (4,422)  | (22.8%)  | 51,999     |
| Environment and Planning                   | 454     | 737     | (283)    | (38.4%)  | 2,404      |
| Corporate Affairs                          | 3,859   | 7,925   | (4,066)  | (51.3%)  | 23,076     |
| Total Capital Expenditure                  | 45,993  | 64,967  | (18,974) | (29.2%)  | 160,420    |