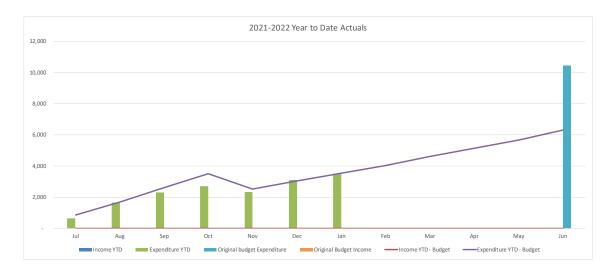

#### Summary Capital Expenditure by Directorate and Funding Source

At 31 January Council was working on 457 projects, 345 of which were in line with or under budget with 112 projects over budget.

| Summary Capital Expenditure by Directorate |         | YTD     |          |          | Annual     |
|--------------------------------------------|---------|---------|----------|----------|------------|
|                                            |         | Current |          |          | Current Q2 |
| Department                                 | Actuals | Budget  | Variance | Variance | Forecast   |
|                                            |         |         |          |          |            |
|                                            |         |         |          |          |            |
|                                            | '000s   | '000s   | '000s    | %        | '000s      |
| Community and Recreation Services          | 4,119   | 5,277   | (1,158)  | (21.9%)  | 14,762     |
| Infrastructure Services                    | 22,576  | 31,621  | (9,045)  | (28.6%)  | 68,179     |
| Water and Sewer                            | 14,985  | 19,407  | (4,422)  | (22.8%)  | 51,999     |
| Environment and Planning                   | 454     | 737     | (283)    | (38.4%)  | 2,404      |
| Corporate Affairs                          | 3,859   | 7,925   | (4,066)  | (51.3%)  | 23,076     |
| Total Capital Expenditure                  | 45,993  | 64,967  | (18,974) | (29.2%)  | 160,420    |

| YTD Actuals b                     | YTD Actuals by funding source |               |                     |                    |  |  |  |  |  |  |  |  |
|-----------------------------------|-------------------------------|---------------|---------------------|--------------------|--|--|--|--|--|--|--|--|
| Department                        | Grants                        | Contributions | Restricted<br>Funds | General<br>Revenue |  |  |  |  |  |  |  |  |
|                                   | '000s                         | '000s         | '000s               | '000s              |  |  |  |  |  |  |  |  |
| Community and Recreation Services | 2,604                         | 405           | 0                   | 1,111              |  |  |  |  |  |  |  |  |
| Infrastructure Services           | 11,848                        | 208           | 5,075               | 5,445              |  |  |  |  |  |  |  |  |
| Water and Sewer                   | 1,865                         | 0             | 1,135               | 11,984             |  |  |  |  |  |  |  |  |
| Environment and Planning          | 27                            | 0             | 0                   | 427                |  |  |  |  |  |  |  |  |
| Corporate Affairs                 | 12                            | 31            | 736                 | 3,080              |  |  |  |  |  |  |  |  |
| Total Capital Expenditure         | 16,356                        | 644           | 6,946               | 22,047             |  |  |  |  |  |  |  |  |