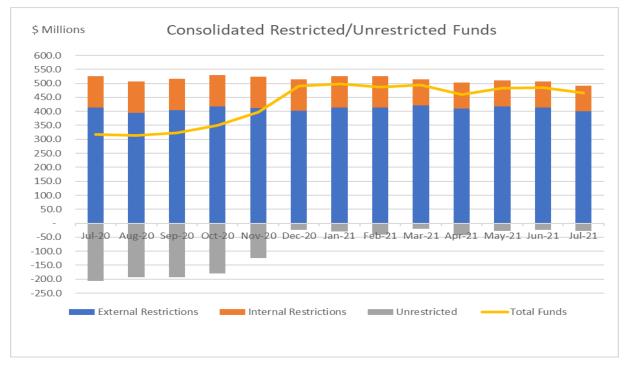

#### **Restricted Funds**

External restricted funds balance includes both restricted and unrestricted WSA funds. Through external funding and rationalisation of internal restricted fund balances, the unrestricted fund balance has improved from (\$206.5M) at 31 July '20 to (\$27M) at 31 July '21.