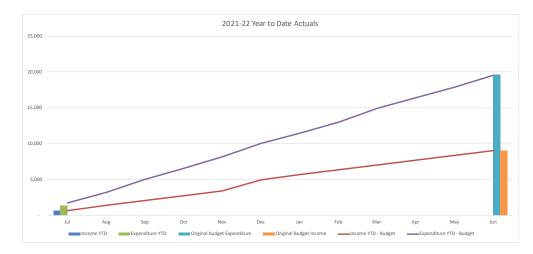

| WATER & SEWER TRADING SUMMARY          |         |         |          |          |           |
|----------------------------------------|---------|---------|----------|----------|-----------|
|                                        |         | YTD     |          |          |           |
|                                        |         | Current |          |          | Full Year |
|                                        | Actuals | Budget  | Variance | Variance | Budget    |
|                                        | '000s   | '000s   | '000s    | %        | '000s     |
| Operating Revenue                      | 9,180   | 9,191   | (11)     | (.1%)    | 151,540   |
| Operating Expense                      | 12,607  | 14,129  | 1,522    | 10.8%    | 163,175   |
| Operating Surplus/(Deficit)            | (3,427) | (4,939) | 1,511    |          | (11,635)  |
| Capital Revenue                        | 804     | 1,003   | (199)    | -19.8%   | 14,533    |
| Other Capital Income (Asset disposals) | 0       | 0       | 0        | 0.0%     | 0         |
| Capital Loss (asset write-off)         | 0       | 0       | 0        | 0.0%     | 0         |
| Net Result                             | (2,623) | (3,936) | 1,313    |          | 2,898     |
|                                        |         |         |          |          |           |
| Work in Progress                       | 845     | 6,739   | 5,894    | 87.5%    | 65,358    |
| Total Capital Expenditure              | 845     | 6,739   | 5,894    |          | 65,358    |