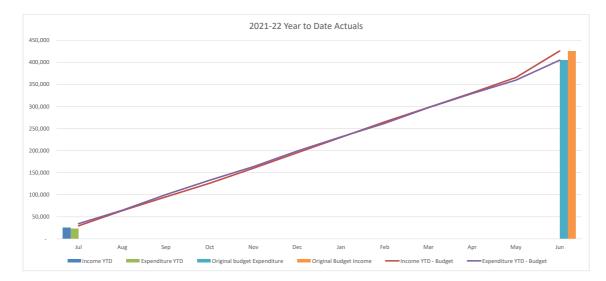

| GENERAL, DRAINAGE & WASTE TRADING SUMM | /IARY   |         |          |          |           |
|----------------------------------------|---------|---------|----------|----------|-----------|
|                                        |         | YTD     |          |          |           |
|                                        |         | Current |          |          | Full Year |
|                                        | Actuals | Budget  | Variance | Variance | Budget    |
|                                        | '000s   | '000s   | '000s    | %        | '000s     |
| Operating Revenue                      | 34,777  | 37,371  | (2,594)  | (6.9%)   | 515,252   |
| Operating Expense                      | 31,466  | 43,110  | 11,645   | 27.0%    | 496,574   |
| Operating Surplus/(Deficit)            | 3,312   | (5,739) | 9,050    |          | 18,678    |
| Capital Revenue                        | 764     | 1,868   | (1,104)  | -59.1%   | 28,357    |
| Other Capital Income (Asset disposals) | 0       | 0       | 0        | 0.0%     | 0         |
| Capital Loss (asset write-off)         | 0       | 0       | 0        | 0.0%     | 0         |
| Net Result                             | 4,075   | (3,871) | 7,946    |          | 47,035    |
|                                        |         |         |          |          |           |
| Work in Progress                       | 1,590   | 5,172   | 3,582    | 69.3%    | 109,682   |
| Total Capital Expenditure              | 1,590   | 5,172   | 3,582    |          | 109,682   |