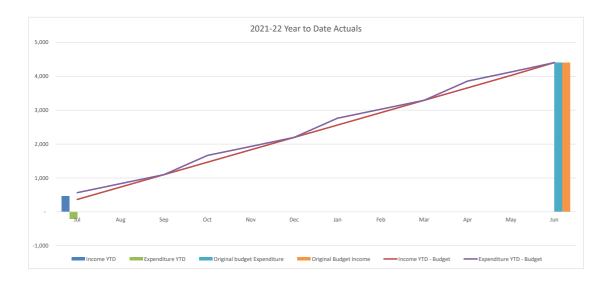

#### **Operating Statement - Internal**

July 2021

|                                                                | CU      | RRENT MON         | тн       |         | YEAR TO           | O DATE   |                             |                     |                    | FULL YEAR          |                     |                      |
|----------------------------------------------------------------|---------|-------------------|----------|---------|-------------------|----------|-----------------------------|---------------------|--------------------|--------------------|---------------------|----------------------|
|                                                                | Actuals | Adopted<br>Budget | Variance | Actuals | Adopted<br>Budget | Variance | Last Year<br>YTD<br>Actuals | Last Year<br>Actual | Original<br>Budget | Adopted<br>Changes | Proposed<br>Changes | Year End<br>Forecast |
|                                                                | \$'000  | \$'000            | \$'000   | \$'000  | \$'000            | \$'000   | \$'000                      | \$'000              | \$'000             | \$'000             | \$'000              | \$'000               |
| Operating Income                                               |         |                   |          |         |                   |          |                             |                     |                    |                    |                     |                      |
| Rates and Annual Charges                                       | -       | -                 | -        | -       | -                 | -        | -                           | -                   | -                  | -                  | -                   |                      |
| User Charges and Fees                                          | 1,037   | 1,288             | (251)    | 1,037   | 1,288             | (251)    | 881                         | 15,827              | 13,278             | -                  | -                   | 13,278               |
| Other Revenue                                                  | 24      | 86                | (62)     | 24      | 86                | (62)     | 49                          | 2,470               | 2,373              | -                  | -                   | 2,373                |
| Interest                                                       | 0       | -                 | 0        | 0       | -                 | 0        | -                           | 1                   | -                  | -                  | -                   |                      |
| Grants and Contributions                                       | 19      | 34                | (15)     | 19      | 34                | (15)     | 598                         | 2,243               | 2,053              | -                  | -                   | 2,053                |
| Gain on Disposal                                               | -       | -                 | -        | -       | -                 | -        | -                           | · -                 | -                  | -                  | -                   |                      |
| Internal Revenue                                               | 0       | 1                 | (1)      | 0       | 1                 | (1)      | 1                           | 59                  | 8                  | -                  | -                   | 8                    |
| Total Income attributable to Operations                        | 1,080   | 1,408             | (328)    | 1,080   | 1,408             | (328)    | 1,528                       | 20,599              | 17,712             | -                  | -                   | 17,712               |
|                                                                |         |                   |          |         |                   |          |                             |                     |                    |                    |                     |                      |
| Operating Expenses                                             |         |                   |          |         |                   |          |                             |                     |                    |                    |                     |                      |
| Employee Costs                                                 | 1,836   | 2,913             | 1,077    | 1,836   | 2,913             | 1,077    | 2,819                       | 43,867              | 38,398             | -                  | -                   | 38,398               |
| Borrowing Costs                                                | -       | · -               | -        | -       | -                 | -        | -                           | 33                  | -                  | -                  | -                   |                      |
| Materials and Contracts                                        | 348     | 644               | 296      | 348     | 644               | 296      | 335                         | 9,205               | 9,543              | -                  | -                   | 9,543                |
| Depreciation and Amortisation                                  | 1,339   | 1,579             | 240      | 1,339   | 1,579             | 240      | 1,219                       | 18,470              | 18,818             | -                  | -                   | 18,818               |
| Other Expenses                                                 | 574     | 748               | 174      | 574     | 748               | 174      | 696                         | 4,723               | 6,904              | -                  | -                   | 6,904                |
| Loss on Disposal                                               | -       | -                 | -        | -       | -                 | -        | -                           | 733                 | -                  | -                  | -                   |                      |
| Internal Expenses                                              | 559     | 779               | 220      | 559     | 779               | 220      | 506                         | 7.537               | 9,149              | -                  | 339                 | 9.487                |
| Overheads                                                      | 1,827   | 1,827             | -        | 1,827   | 1,827             | -        | 111                         | 13,188              | 12,200             | -                  | -                   | 12,200               |
| Total Expenses attributable to Operations                      | 6,483   | 8,490             | 2,007    | 6,483   | 8,490             | 2,007    | 5,685                       | 97,756              | 95,010             |                    | 339                 | 95,349               |
|                                                                |         |                   |          |         |                   |          |                             |                     |                    |                    |                     |                      |
| Operating Result<br>after Overheads and before Capital Amounts | (5,403) | (7,082)           | 1,678    | (5,403) | (7,082)           | 1,678    | (4,157)                     | (77,157)            | (77,299)           |                    | (339)               | (77,637)             |
|                                                                |         |                   |          |         |                   |          |                             |                     |                    |                    |                     |                      |
|                                                                |         |                   |          |         |                   |          |                             |                     |                    |                    |                     |                      |
| Capital Grants                                                 | (240)   | -                 | (240)    | (240)   | -                 | (240)    | -                           | 3,121               | 500                | -                  | -                   | 500                  |
| Capital Contributions                                          | -       | -                 | -        | -       | -                 | -        | 78                          | 8,116               | -                  | -                  | -                   |                      |
| Grants and Contributions Capital Received                      | (240)   | -                 | (240)    | (240)   | -                 | (240)    | 78                          | 11,237              | 500                |                    | -                   | 500                  |
| Not One acting Beault                                          | (5.642) | (7.000)           | 4 420    | (5.642) | (7.000)           | 4 420    | (4.070)                     | (05.020)            | (70 700)           |                    | (220)               | (77 4 27             |
| Net Operating Result                                           | (5,643) | (7,082)           | 1,438    | (5,643) | (7,082)           | 1,438    | (4,079)                     | (65,920)            | (76,799)           |                    | (339)               | (77,137              |