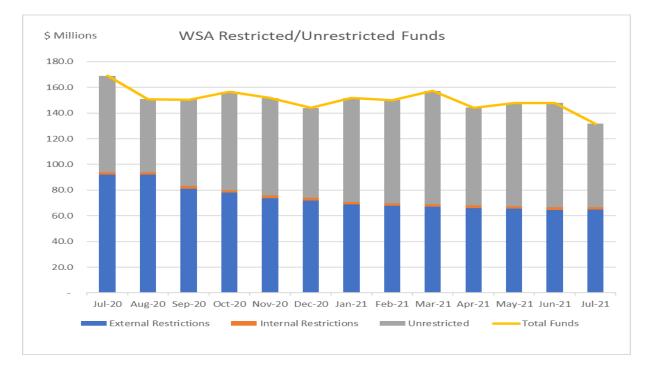

The table below shows the net position of unrestricted funds for the Water Supply Authority of \$65.0M. A further breakdown of the tabled amounts has the unrestricted amount for each fund within the WSA as follows:

- Water Fund (\$10.6M)
- Sewer \$112.2M
- Drainage (\$37.3M)

Chief Executive Officer Monthly Financial Reports July 2021