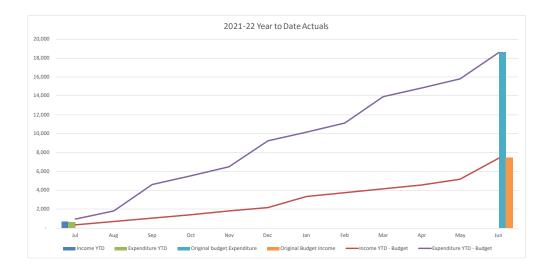

| CONSOLIDATED TRADING SUMMARY           |         |          |          |          |           |
|----------------------------------------|---------|----------|----------|----------|-----------|
|                                        |         | YTD      |          |          |           |
|                                        |         | Current  |          |          | Full Year |
|                                        | Actuals | Budget   | Variance | Variance | Budget    |
|                                        | '000s   | '000s    | '000s    | %        | '000s     |
| Operating Revenue                      | 43,957  | 46,562   | (2,605)  | (5.6%)   | 666,792   |
| Operating Expense                      | 44,073  | 57,239   | 13,167   | 23.0%    | 659,749   |
| Operating Surplus/(Deficit)            | (116)   | (10,677) | 10,562   |          | 7,043     |
| Capital Revenue                        | 1,568   | 2,870    | (1,303)  | -45.4%   | 42,890    |
| Other Capital Income (Asset disposals) | 0       | 0        | 0        | 0.0%     | 0         |
| Capital Loss (asset write-off)         | 0       | 0        | 0        | 0.0%     | 0         |
| Net Result                             | 1,452   | (7,807)  | 9,259    |          | 49,933    |
|                                        |         |          |          |          |           |
| Work in Progress                       | 2,435   | 11,911   | 9,476    | 79.6%    | 175,040   |
| Total Capital Expenditure              | 2,435   | 11,911   | 9,476    |          | 175,040   |

#### Net Result

- The total Net Result (including capital revenues) as at 31 July 2021 is a surplus of \$1.45M compared to the budget deficit of \$7.81M.
- Council's operating surplus (excluding capital revenue) is a deficit of \$0.12M compared to the budget deficit of \$10.68M.