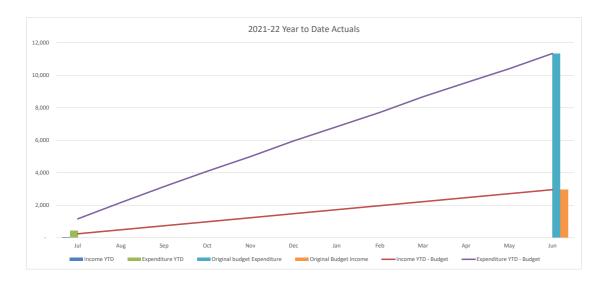

| CONSOLIDATED TRADING SUMMARY           |         |          |          |          |           |
|----------------------------------------|---------|----------|----------|----------|-----------|
|                                        |         | YTD      |          |          |           |
|                                        |         | Current  |          |          | Full Year |
|                                        | Actuals | Budget   | Variance | Variance | Budget    |
|                                        | '000s   | '000s    | '000s    | %        | '000s     |
| Operating Revenue                      | 43,957  | 46,562   | (2,605)  | (5.6%)   | 666,792   |
| Operating Expense                      | 44,073  | 57,239   | 13,167   | 23.0%    | 659,749   |
| Operating Surplus/(Deficit)            | (116)   | (10,677) | 10,562   |          | 7,043     |
| Capital Revenue                        | 1,568   | 2,870    | (1,303)  | -45.4%   | 42,890    |
| Other Capital Income (Asset disposals) | 0       | 0        | 0        | 0.0%     | 0         |
| Capital Loss (asset write-off)         | 0       | 0        | 0        | 0.0%     | 0         |
| Net Result                             | 1,452   | (7,807)  | 9,259    |          | 49,933    |
|                                        |         |          |          |          |           |
| Work in Progress                       | 2,435   | 11,911   | 9,476    | 79.6%    | 175,040   |
| Total Capital Expenditure              | 2,435   | 11,911   | 9,476    |          | 175,040   |

#### Net Result

- The total Net Result (including capital revenues) as at 31 July 2021 is a surplus of \$1.45M compared to the budget deficit of \$7.81M.
- Council's operating surplus (excluding capital revenue) is a deficit of \$0.12M compared to the budget deficit of \$10.68M.