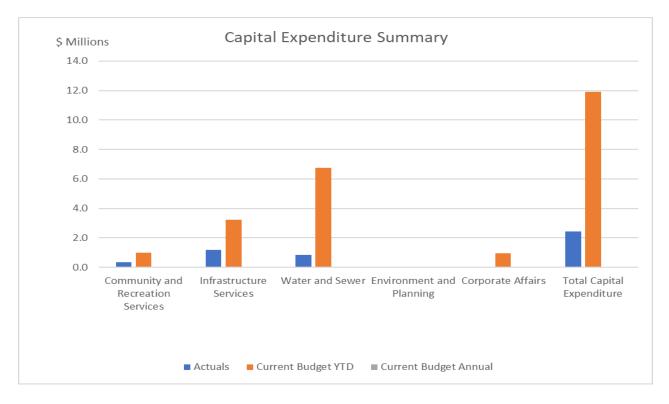

#### **Capital Expenditure**

At 31 July there were 415 projects, 301 of which were in line with or under budget by \$10.2M, offset by 114 projects over budget by \$0.7M.

|                                                                | CUR     | RENT MON          | гн       | Y       | EAR TO DAT        | E        | FULL YEAR           |                    |                      |  |
|----------------------------------------------------------------|---------|-------------------|----------|---------|-------------------|----------|---------------------|--------------------|----------------------|--|
|                                                                | Actuals | Adopted<br>Budget | Variance | Actuals | Adopted<br>Budget | Variance | Last Year<br>Actual | Original<br>Budget | Year End<br>Forecast |  |
|                                                                | \$'000  | \$'000            | \$'000   | \$'000  | \$'000            | \$'000   | \$'000              | \$'000             | \$'000               |  |
| Operating Income                                               |         |                   |          |         |                   |          |                     |                    |                      |  |
| Rates and Annual Charges                                       | 26,196  | 25,779            | 417      | 26,196  | 25,779            | 417      | 331,384             | 361,871            | 361,871              |  |
| User Charges and Fees                                          | 10,318  | 10,392            | (75)     | 10,318  | 10,392            | (75)     | 142,283             | 142,512            | 142,512              |  |
| Other Revenue                                                  | 972     | 1,062             | (90)     | 972     | 1,062             | (90)     | 17,554              | 15,009             | 15,009               |  |
| Interest                                                       | 1,006   | 362               | 645      | 1,006   | 362               | 645      | 5,598               | 4,442              | 4,442                |  |
| Grants and Contributions                                       | 247     | 1,566             | (1,319)  | 247     | 1,566             | (1,319)  | 43,532              | 49,491             | 49,491               |  |
| Gain on Disposal                                               | -       | -                 | -        | -       | -                 | -        | 2,609               | -                  | -                    |  |
| Internal Revenue                                               | 5,218   | 7,401             | (2,183)  | 5,218   | 7,401             | (2,183)  | 74,557              | 93,467             | 94,259               |  |
| Total Income attributable to Operations                        | 43,957  | 46,562            | (2,605)  | 43,957  | 46,562            | (2,605)  | 617,517             | 666,792            | 667,584              |  |
| Operating Expenses                                             |         |                   |          |         |                   |          |                     |                    |                      |  |
| Employee Costs                                                 | 10.091  | 13,654            | 3,563    | 10,091  | 13,654            | 3,563    | 221,837             | 175,833            | 175,833              |  |
| Borrowing Costs                                                | 958     | 976               | 18       | 958     | 976               | 18       | 16,414              | 17,471             | 17,471               |  |
| Materials and Contracts                                        | 5,314   | 9,241             | 3,927    | 5,314   | 9,241             | 3,927    | 123,217             | 114,163            | 114,163              |  |
| Depreciation and Amortisation                                  | 12,767  | 14,962            | 2,195    | 12,767  | 14,962            | 2,195    | 160,944             | 177,106            | 177,106              |  |
| Other Expenses                                                 | 10,011  | 12,419            | 2,408    | 10,011  | 12,419            | 2,408    | 90,255              | 100,822            | 100,822              |  |
| Loss on Disposal                                               | -       | -                 | -        | -       | -                 | -        | 6,491               | -                  |                      |  |
| Internal Expenses                                              | 4,932   | 5,987             | 1,055    | 4,932   | 5,987             | 1,055    | 59,051              | 74,354             | 75,146               |  |
| Overheads                                                      | 0       | 0                 | 0        | 0       | 0                 | 0        | (0)                 | 0                  | 0                    |  |
| Total Expenses attributable to Operations                      | 44,073  | 57,239            | 13,167   | 44,073  | 57,239            | 13,167   | 678,209             | 659,749            | 660,541              |  |
| Operating Result<br>after Overheads and before Capital Amounts | (116)   | (10,677)          | 10,562   | (116)   | (10,677)          | 10,562   | (60,693)            | 7,043              | 7,043                |  |
|                                                                |         |                   |          |         |                   |          |                     |                    |                      |  |
| Capital Grants                                                 | 857     | -                 | 857      | 857     | -                 | 857      | 38,171              | 8,445              | 8,445                |  |
| Capital Contributions                                          | 711     | 2,870             | (2,159)  | 711     | 2,870             | (2,159)  | 46,373              | 34,445             | 34,445               |  |
| Grants and Contributions Capital Received                      | 1,568   | 2,870             | (1,303)  | 1,568   | 2,870             | (1,303)  | 84,544              | 42,890             | 42,890               |  |
| Net Operating Result                                           | 1,452   | (7,807)           | 9,259    | 1,452   | (7,807)           | 9,259    | 23,851              | 49,933             | 49,933               |  |
|                                                                |         |                   |          |         |                   |          |                     |                    |                      |  |

#### Summary Capital Expenditure by Directorate and Funding Source

|                                   |         | Annual  |          |          |         |
|-----------------------------------|---------|---------|----------|----------|---------|
|                                   |         | Current |          |          | Current |
| Department                        | Actuals | Budget  | Variance | Variance | Budget  |
|                                   | '000s   | '000s   | '000s    | %        | '000s   |
| Community and Recreation Services | 345     | 989     | (644)    | (65.1%)  | 13,981  |
| Infrastructure Services           | 1,188   | 3,235   | (2,047)  | (63.3%)  | 66,390  |
| Water and Sewer                   | 845     | 6,739   | (5,894)  | (87.5%)  | 65,358  |
| Environment and Planning          | 39      | 11      | 28       | 254.5%   | 1,675   |
| Corporate Affairs                 | 18      | 937     | (919)    | (98.1%)  | 27,636  |
| Total Capital Expenditure         | 2,435   | 11,911  | (9,476)  | (79.6%)  | 175,040 |