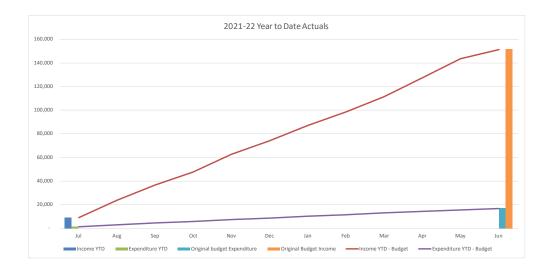

| GENERAL, DRAINAGE & WASTE TRADING SUMM | /IARY   |         |          |          |           |
|----------------------------------------|---------|---------|----------|----------|-----------|
|                                        |         | YTD     |          |          |           |
|                                        |         | Current |          |          | Full Year |
|                                        | Actuals | Budget  | Variance | Variance | Budget    |
|                                        | '000s   | '000s   | '000s    | %        | '000s     |
| Operating Revenue                      | 34,777  | 37,371  | (2,594)  | (6.9%)   | 515,252   |
| Operating Expense                      | 31,466  | 43,110  | 11,645   | 27.0%    | 496,574   |
| Operating Surplus/(Deficit)            | 3,312   | (5,739) | 9,050    |          | 18,678    |
| Capital Revenue                        | 764     | 1,868   | (1,104)  | -59.1%   | 28,357    |
| Other Capital Income (Asset disposals) | 0       | 0       | 0        | 0.0%     | 0         |
| Capital Loss (asset write-off)         | 0       | 0       | 0        | 0.0%     | 0         |
| Net Result                             | 4,075   | (3,871) | 7,946    |          | 47,035    |
|                                        |         |         |          |          |           |
| Work in Progress                       | 1,590   | 5,172   | 3,582    | 69.3%    | 109,682   |
| Total Capital Expenditure              | 1,590   | 5,172   | 3,582    |          | 109,682   |