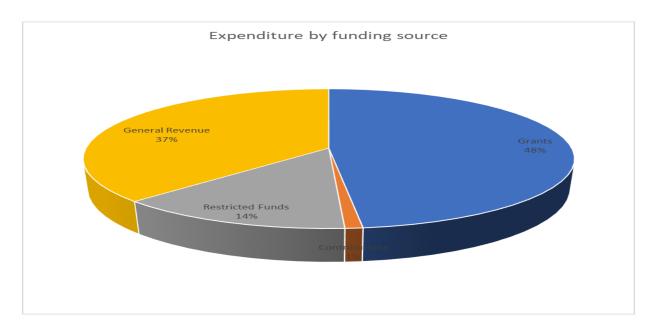

#### **Capital Expenditure Summary**

| YTD Actuals                       | YTD Actuals by funding source |               |                     |                    |  |  |  |  |  |  |  |  |  |  |
|-----------------------------------|-------------------------------|---------------|---------------------|--------------------|--|--|--|--|--|--|--|--|--|--|
| Department                        | Grants                        | Contributions | Restricted<br>Funds | General<br>Revenue |  |  |  |  |  |  |  |  |  |  |
|                                   | '000s                         | '000s         | '000s               | '000s              |  |  |  |  |  |  |  |  |  |  |
| Community and Recreation Services | 230                           | 9             | 0                   | 106                |  |  |  |  |  |  |  |  |  |  |
| Infrastructure Services           | 599                           | 16            | 284                 | 290                |  |  |  |  |  |  |  |  |  |  |
| Water and Sewer                   | 335                           | 0             | 38                  | 471                |  |  |  |  |  |  |  |  |  |  |
| Environment and Planning          | 7                             | 0             | 0                   | 32                 |  |  |  |  |  |  |  |  |  |  |
| Corporate Affairs                 | 0                             | 0             | 8                   | 11                 |  |  |  |  |  |  |  |  |  |  |
| Total Capital Expenditure         | 1,171                         | 25            | 330                 | 910                |  |  |  |  |  |  |  |  |  |  |