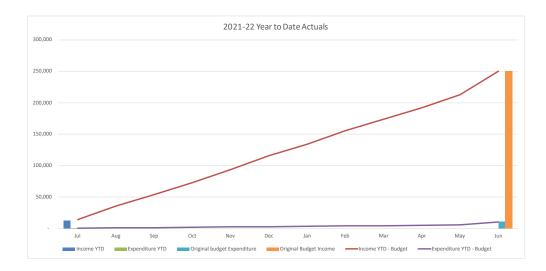

| CONSOLIDATED TRADING SUMMARY           |         |          |          |          |           |
|----------------------------------------|---------|----------|----------|----------|-----------|
|                                        |         | YTD      |          |          |           |
|                                        |         | Current  |          |          | Full Year |
|                                        | Actuals | Budget   | Variance | Variance | Budget    |
|                                        | '000s   | '000s    | '000s    | %        | '000s     |
| Operating Revenue                      | 43,957  | 46,562   | (2,605)  | (5.6%)   | 666,792   |
| Operating Expense                      | 44,073  | 57,239   | 13,167   | 23.0%    | 659,749   |
| Operating Surplus/(Deficit)            | (116)   | (10,677) | 10,562   |          | 7,043     |
| Capital Revenue                        | 1,568   | 2,870    | (1,303)  | -45.4%   | 42,890    |
| Other Capital Income (Asset disposals) | 0       | 0        | 0        | 0.0%     | 0         |
| Capital Loss (asset write-off)         | 0       | 0        | 0        | 0.0%     | 0         |
| Net Result                             | 1,452   | (7,807)  | 9,259    |          | 49,933    |
|                                        |         |          |          |          |           |
| Work in Progress                       | 2,435   | 11,911   | 9,476    | 79.6%    | 175,040   |
| Total Capital Expenditure              | 2,435   | 11,911   | 9,476    |          | 175,040   |

#### Net Result

- The total Net Result (including capital revenues) as at 31 July 2021 is a surplus of \$1.45M compared to the budget deficit of \$7.81M.
- Council's operating surplus (excluding capital revenue) is a deficit of \$0.12M compared to the budget deficit of \$10.68M.

#### **Operating Revenue**

- \$2.61M under budget
- Revenue was under budget for the following:
  - o Internal revenue \$2.18M
  - Operating grants and contributions \$1.32M, offset by increases in
  - o Interest \$0.65M,
  - Rates and annual charges \$0.42M

#### **Operating Expenses**

- \$13.17M under budget
- Cost savings were achieved in:
  - Employee costs \$3.56M
  - Materials and Contracts \$3.93M
  - Depreciation and Amortisation \$2.19M
  - Other general expenditure \$2.41M
  - Internal expenses \$1.06M