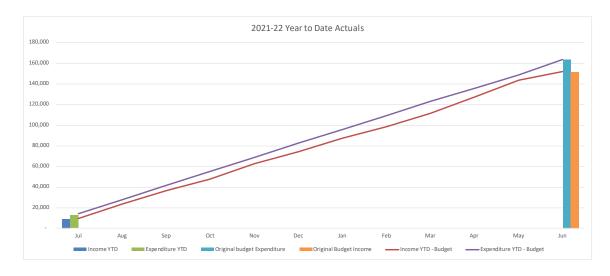

| WATER & SEWER TRADING SUMMARY          |         |         |          |          |           |
|----------------------------------------|---------|---------|----------|----------|-----------|
|                                        |         | YTD     |          |          |           |
|                                        |         | Current |          |          | Full Year |
|                                        | Actuals | Budget  | Variance | Variance | Budget    |
|                                        | '000s   | '000s   | '000s    | %        | '000s     |
| Operating Revenue                      | 9,180   | 9,191   | (11)     | (.1%)    | 151,540   |
| Operating Expense                      | 12,607  | 14,129  | 1,522    | 10.8%    | 163,175   |
| Operating Surplus/(Deficit)            | (3,427) | (4,939) | 1,511    |          | (11,635)  |
| Capital Revenue                        | 804     | 1,003   | (199)    | -19.8%   | 14,533    |
| Other Capital Income (Asset disposals) | 0       | 0       | 0        | 0.0%     | 0         |
| Capital Loss (asset write-off)         | 0       | 0       | 0        | 0.0%     | 0         |
| Net Result                             | (2,623) | (3,936) | 1,313    |          | 2,898     |
|                                        |         |         |          |          |           |
| Work in Progress                       | 845     | 6,739   | 5,894    | 87.5%    | 65,358    |
| Total Capital Expenditure              | 845     | 6,739   | 5,894    |          | 65,358    |