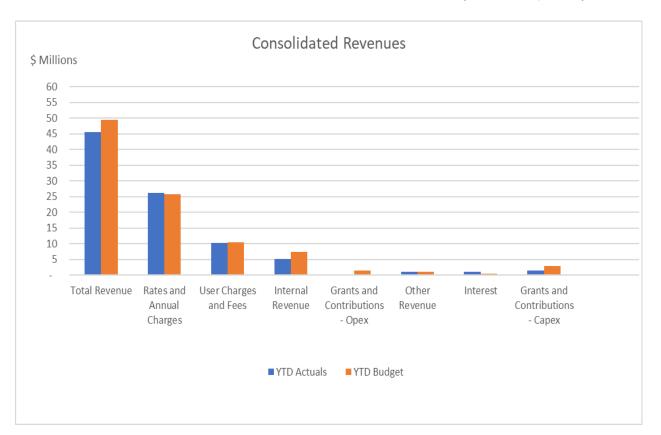

#### **Operating Revenue**

- \$2.61M under budget
- Revenue was under budget for the following:
  - o Internal revenue \$2.18M
  - Operating grants and contributions \$1.32M, offset by increases in
  - o Interest \$0.65M,
  - Rates and annual charges \$0.42M

#### **Operating Expenses**

- \$13.17M under budget
- Cost savings were achieved in:
  - Employee costs \$3.56M
  - Materials and Contracts \$3.93M
  - Depreciation and Amortisation \$2.19M
  - Other general expenditure \$2.41M
  - Internal expenses \$1.06M

#### **Capital Expenditure**

At 31 July there were 415 projects, 301 of which were in line with or under budget by \$10.2M, offset by 114 projects over budget by \$0.7M.

|                                                                | CUR     | RENT MON          | гн       | Y       | EAR TO DAT        | E        | FULL YEAR           |                    |                      |  |
|----------------------------------------------------------------|---------|-------------------|----------|---------|-------------------|----------|---------------------|--------------------|----------------------|--|
|                                                                | Actuals | Adopted<br>Budget | Variance | Actuals | Adopted<br>Budget | Variance | Last Year<br>Actual | Original<br>Budget | Year End<br>Forecast |  |
|                                                                | \$'000  | \$'000            | \$'000   | \$'000  | \$'000            | \$'000   | \$'000              | \$'000             | \$'000               |  |
| Operating Income                                               |         |                   |          |         |                   |          |                     |                    |                      |  |
| Rates and Annual Charges                                       | 26,196  | 25,779            | 417      | 26,196  | 25,779            | 417      | 331,384             | 361,871            | 361,871              |  |
| User Charges and Fees                                          | 10,318  | 10,392            | (75)     | 10,318  | 10,392            | (75)     | 142,283             | 142,512            | 142,512              |  |
| Other Revenue                                                  | 972     | 1,062             | (90)     | 972     | 1,062             | (90)     | 17,554              | 15,009             | 15,009               |  |
| Interest                                                       | 1,006   | 362               | 645      | 1,006   | 362               | 645      | 5,598               | 4,442              | 4,442                |  |
| Grants and Contributions                                       | 247     | 1,566             | (1,319)  | 247     | 1,566             | (1,319)  | 43,532              | 49,491             | 49,491               |  |
| Gain on Disposal                                               | -       | -                 | -        | -       | -                 | -        | 2,609               | -                  | -                    |  |
| Internal Revenue                                               | 5,218   | 7,401             | (2,183)  | 5,218   | 7,401             | (2,183)  | 74,557              | 93,467             | 94,259               |  |
| Total Income attributable to Operations                        | 43,957  | 46,562            | (2,605)  | 43,957  | 46,562            | (2,605)  | 617,517             | 666,792            | 667,584              |  |
| Operating Expenses                                             |         |                   |          |         |                   |          |                     |                    |                      |  |
| Employee Costs                                                 | 10.091  | 13,654            | 3,563    | 10,091  | 13,654            | 3,563    | 221,837             | 175,833            | 175,833              |  |
| Borrowing Costs                                                | 958     | 976               | 18       | 958     | 976               | 18       | 16,414              | 17,471             | 17,471               |  |
| Materials and Contracts                                        | 5,314   | 9,241             | 3,927    | 5,314   | 9,241             | 3,927    | 123,217             | 114,163            | 114,163              |  |
| Depreciation and Amortisation                                  | 12,767  | 14,962            | 2,195    | 12,767  | 14,962            | 2,195    | 160,944             | 177,106            | 177,106              |  |
| Other Expenses                                                 | 10,011  | 12,419            | 2,408    | 10,011  | 12,419            | 2,408    | 90,255              | 100,822            | 100,822              |  |
| Loss on Disposal                                               | -       | -                 | -        | -       | -                 | -        | 6,491               | -                  |                      |  |
| Internal Expenses                                              | 4,932   | 5,987             | 1,055    | 4,932   | 5,987             | 1,055    | 59,051              | 74,354             | 75,146               |  |
| Overheads                                                      | 0       | 0                 | 0        | 0       | 0                 | 0        | (0)                 | 0                  | 0                    |  |
| Total Expenses attributable to Operations                      | 44,073  | 57,239            | 13,167   | 44,073  | 57,239            | 13,167   | 678,209             | 659,749            | 660,541              |  |
| Operating Result<br>after Overheads and before Capital Amounts | (116)   | (10,677)          | 10,562   | (116)   | (10,677)          | 10,562   | (60,693)            | 7,043              | 7,043                |  |
|                                                                |         |                   |          |         |                   |          |                     |                    |                      |  |
| Capital Grants                                                 | 857     | -                 | 857      | 857     | -                 | 857      | 38,171              | 8,445              | 8,445                |  |
| Capital Contributions                                          | 711     | 2,870             | (2,159)  | 711     | 2,870             | (2,159)  | 46,373              | 34,445             | 34,445               |  |
| Grants and Contributions Capital Received                      | 1,568   | 2,870             | (1,303)  | 1,568   | 2,870             | (1,303)  | 84,544              | 42,890             | 42,890               |  |
| Net Operating Result                                           | 1,452   | (7,807)           | 9,259    | 1,452   | (7,807)           | 9,259    | 23,851              | 49,933             | 49,933               |  |
|                                                                |         |                   |          |         |                   |          |                     |                    |                      |  |