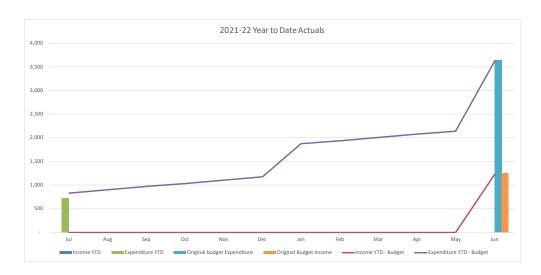

#### **Operating Statement - Internal**

July 2021

|                                                                | CU      | RRENT MON         | тн       |         | YEAR TO           | O DATE   |                             |                     |                    | FULL YEAR          |                     |                      |
|----------------------------------------------------------------|---------|-------------------|----------|---------|-------------------|----------|-----------------------------|---------------------|--------------------|--------------------|---------------------|----------------------|
|                                                                | Actuals | Adopted<br>Budget | Variance | Actuals | Adopted<br>Budget | Variance | Last Year<br>YTD<br>Actuals | Last Year<br>Actual | Original<br>Budget | Adopted<br>Changes | Proposed<br>Changes | Year End<br>Forecast |
|                                                                | \$'000  | \$'000            | \$'000   | \$'000  | \$'000            | \$'000   | \$'000                      | \$'000              | \$'000             | \$'000             | \$'000              | \$'000               |
| Operating Income                                               |         |                   |          |         |                   |          |                             |                     |                    |                    |                     |                      |
| Rates and Annual Charges                                       | -       | -                 | -        | -       | -                 | -        | -                           | -                   | -                  | -                  | -                   |                      |
| User Charges and Fees                                          | 1,037   | 1,288             | (251)    | 1,037   | 1,288             | (251)    | 881                         | 15,827              | 13,278             | -                  | -                   | 13,278               |
| Other Revenue                                                  | 24      | 86                | (62)     | 24      | 86                | (62)     | 49                          | 2,470               | 2,373              | -                  | -                   | 2,373                |
| Interest                                                       | 0       | -                 | 0        | 0       | -                 | 0        | -                           | 1                   | -                  | -                  | -                   |                      |
| Grants and Contributions                                       | 19      | 34                | (15)     | 19      | 34                | (15)     | 598                         | 2,243               | 2,053              | -                  | -                   | 2,053                |
| Gain on Disposal                                               | -       | -                 | -        | -       | -                 | -        | -                           | · -                 | -                  | -                  | -                   |                      |
| Internal Revenue                                               | 0       | 1                 | (1)      | 0       | 1                 | (1)      | 1                           | 59                  | 8                  | -                  | -                   | 8                    |
| Total Income attributable to Operations                        | 1,080   | 1,408             | (328)    | 1,080   | 1,408             | (328)    | 1,528                       | 20,599              | 17,712             | -                  | -                   | 17,712               |
|                                                                |         |                   |          |         |                   |          |                             |                     |                    |                    |                     |                      |
| Operating Expenses                                             |         |                   |          |         |                   |          |                             |                     |                    |                    |                     |                      |
| Employee Costs                                                 | 1,836   | 2,913             | 1,077    | 1,836   | 2,913             | 1,077    | 2,819                       | 43,867              | 38,398             | -                  | -                   | 38,398               |
| Borrowing Costs                                                | -       | · -               | -        | -       | -                 | -        | -                           | 33                  | -                  | -                  | -                   |                      |
| Materials and Contracts                                        | 348     | 644               | 296      | 348     | 644               | 296      | 335                         | 9,205               | 9,543              | -                  | -                   | 9,543                |
| Depreciation and Amortisation                                  | 1,339   | 1,579             | 240      | 1,339   | 1,579             | 240      | 1,219                       | 18,470              | 18,818             | -                  | -                   | 18,818               |
| Other Expenses                                                 | 574     | 748               | 174      | 574     | 748               | 174      | 696                         | 4,723               | 6,904              | -                  | -                   | 6,904                |
| Loss on Disposal                                               | -       | -                 | -        | -       | -                 | -        | -                           | 733                 | -                  | -                  | -                   |                      |
| Internal Expenses                                              | 559     | 779               | 220      | 559     | 779               | 220      | 506                         | 7.537               | 9,149              | -                  | 339                 | 9.487                |
| Overheads                                                      | 1,827   | 1,827             | -        | 1,827   | 1,827             | -        | 111                         | 13,188              | 12,200             | -                  | -                   | 12,200               |
| Total Expenses attributable to Operations                      | 6,483   | 8,490             | 2,007    | 6,483   | 8,490             | 2,007    | 5,685                       | 97,756              | 95,010             |                    | 339                 | 95,349               |
|                                                                |         |                   |          |         |                   |          |                             |                     |                    |                    |                     |                      |
| Operating Result<br>after Overheads and before Capital Amounts | (5,403) | (7,082)           | 1,678    | (5,403) | (7,082)           | 1,678    | (4,157)                     | (77,157)            | (77,299)           |                    | (339)               | (77,637)             |
|                                                                |         |                   |          |         |                   |          |                             |                     |                    |                    |                     |                      |
|                                                                |         |                   |          |         |                   |          |                             |                     |                    |                    |                     |                      |
| Capital Grants                                                 | (240)   | -                 | (240)    | (240)   | -                 | (240)    | -                           | 3,121               | 500                | -                  | -                   | 500                  |
| Capital Contributions                                          | -       | -                 | -        | -       | -                 | -        | 78                          | 8,116               | -                  | -                  | -                   |                      |
| Grants and Contributions Capital Received                      | (240)   | -                 | (240)    | (240)   | -                 | (240)    | 78                          | 11,237              | 500                |                    | -                   | 500                  |
| Not One acting Beault                                          | (5.642) | (7.000)           | 4 420    | (5.642) | (7.000)           | 4 420    | (4.070)                     | (05.020)            | (70 700)           |                    | (220)               | (77 4 27             |
| Net Operating Result                                           | (5,643) | (7,082)           | 1,438    | (5,643) | (7,082)           | 1,438    | (4,079)                     | (65,920)            | (76,799)           |                    | (339)               | (77,137              |