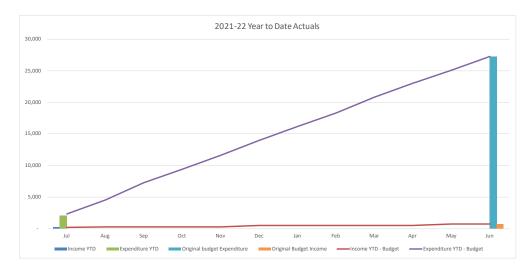

| GENERAL, DRAINAGE & WASTE TRADING SUMM | /IARY   |         |          |          |           |
|----------------------------------------|---------|---------|----------|----------|-----------|
|                                        |         | YTD     |          |          |           |
|                                        |         | Current |          |          | Full Year |
|                                        | Actuals | Budget  | Variance | Variance | Budget    |
|                                        | '000s   | '000s   | '000s    | %        | '000s     |
| Operating Revenue                      | 34,777  | 37,371  | (2,594)  | (6.9%)   | 515,252   |
| Operating Expense                      | 31,466  | 43,110  | 11,645   | 27.0%    | 496,574   |
| Operating Surplus/(Deficit)            | 3,312   | (5,739) | 9,050    |          | 18,678    |
| Capital Revenue                        | 764     | 1,868   | (1,104)  | -59.1%   | 28,357    |
| Other Capital Income (Asset disposals) | 0       | 0       | 0        | 0.0%     | 0         |
| Capital Loss (asset write-off)         | 0       | 0       | 0        | 0.0%     | 0         |
| Net Result                             | 4,075   | (3,871) | 7,946    |          | 47,035    |
|                                        |         |         |          |          |           |
| Work in Progress                       | 1,590   | 5,172   | 3,582    | 69.3%    | 109,682   |
| Total Capital Expenditure              | 1,590   | 5,172   | 3,582    |          | 109,682   |