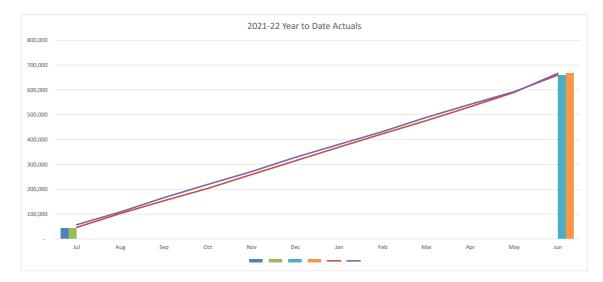

| CONSOLIDATED TRADING SUMMARY           |         |          |          |          |           |
|----------------------------------------|---------|----------|----------|----------|-----------|
|                                        |         | YTD      |          |          |           |
|                                        |         | Current  |          |          | Full Year |
|                                        | Actuals | Budget   | Variance | Variance | Budget    |
|                                        | '000s   | '000s    | '000s    | %        | '000s     |
| Operating Revenue                      | 43,957  | 46,562   | (2,605)  | (5.6%)   | 666,792   |
| Operating Expense                      | 44,073  | 57,239   | 13,167   | 23.0%    | 659,749   |
| Operating Surplus/(Deficit)            | (116)   | (10,677) | 10,562   |          | 7,043     |
| Capital Revenue                        | 1,568   | 2,870    | (1,303)  | -45.4%   | 42,890    |
| Other Capital Income (Asset disposals) | 0       | 0        | 0        | 0.0%     | 0         |
| Capital Loss (asset write-off)         | 0       | 0        | 0        | 0.0%     | 0         |
| Net Result                             | 1,452   | (7,807)  | 9,259    |          | 49,933    |
|                                        |         |          |          |          |           |
| Work in Progress                       | 2,435   | 11,911   | 9,476    | 79.6%    | 175,040   |
| Total Capital Expenditure              | 2,435   | 11,911   | 9,476    |          | 175,040   |