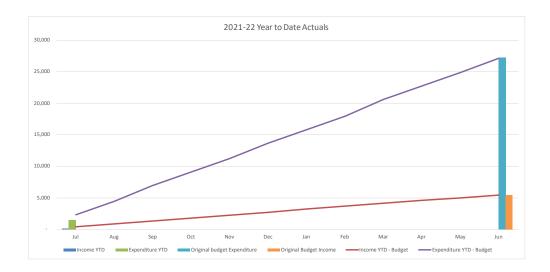

| CONSOLIDATED TRADING SUMMARY           |         |          |          |          |           |
|----------------------------------------|---------|----------|----------|----------|-----------|
|                                        |         | YTD      |          |          |           |
|                                        |         | Current  |          |          | Full Year |
|                                        | Actuals | Budget   | Variance | Variance | Budget    |
|                                        | '000s   | '000s    | '000s    | %        | '000s     |
| Operating Revenue                      | 43,957  | 46,562   | (2,605)  | (5.6%)   | 666,792   |
| Operating Expense                      | 44,073  | 57,239   | 13,167   | 23.0%    | 659,749   |
| Operating Surplus/(Deficit)            | (116)   | (10,677) | 10,562   |          | 7,043     |
| Capital Revenue                        | 1,568   | 2,870    | (1,303)  | -45.4%   | 42,890    |
| Other Capital Income (Asset disposals) | 0       | 0        | 0        | 0.0%     | 0         |
| Capital Loss (asset write-off)         | 0       | 0        | 0        | 0.0%     | 0         |
| Net Result                             | 1,452   | (7,807)  | 9,259    |          | 49,933    |
|                                        |         |          |          |          |           |
| Work in Progress                       | 2,435   | 11,911   | 9,476    | 79.6%    | 175,040   |
| Total Capital Expenditure              | 2,435   | 11,911   | 9,476    |          | 175,040   |