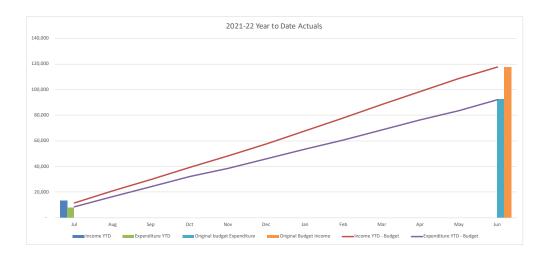

#### Net Result

- The total Net Result (including capital revenues) as at 31 July 2021 is a surplus of \$1.45M compared to the budget deficit of \$7.81M.
- Council's operating surplus (excluding capital revenue) is a deficit of \$0.12M compared to the budget deficit of \$10.68M.

#### **Operating Revenue**

- \$2.61M under budget
- Revenue was under budget for the following:
  - o Internal revenue \$2.18M
  - Operating grants and contributions \$1.32M, offset by increases in
  - o Interest \$0.65M,
  - Rates and annual charges \$0.42M

#### **Operating Expenses**

- \$13.17M under budget
- Cost savings were achieved in:
  - Employee costs \$3.56M
  - Materials and Contracts \$3.93M
  - Depreciation and Amortisation \$2.19M
  - Other general expenditure \$2.41M
  - Internal expenses \$1.06M