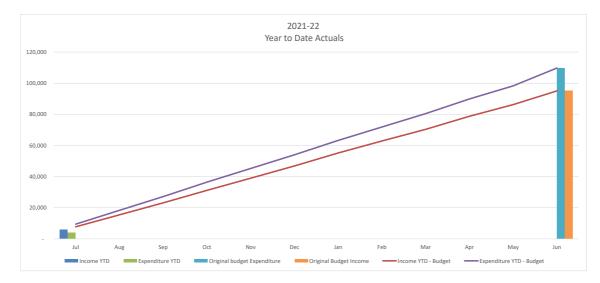

| WATER & SEWER TRADING SUMMARY          |         |         |          |          |           |
|----------------------------------------|---------|---------|----------|----------|-----------|
|                                        |         | YTD     |          |          |           |
|                                        |         | Current |          |          | Full Year |
|                                        | Actuals | Budget  | Variance | Variance | Budget    |
|                                        | '000s   | '000s   | '000s    | %        | '000s     |
| Operating Revenue                      | 9,180   | 9,191   | (11)     | (.1%)    | 151,540   |
| Operating Expense                      | 12,607  | 14,129  | 1,522    | 10.8%    | 163,175   |
| Operating Surplus/(Deficit)            | (3,427) | (4,939) | 1,511    |          | (11,635)  |
| Capital Revenue                        | 804     | 1,003   | (199)    | -19.8%   | 14,533    |
| Other Capital Income (Asset disposals) | 0       | 0       | 0        | 0.0%     | 0         |
| Capital Loss (asset write-off)         | 0       | 0       | 0        | 0.0%     | 0         |
| Net Result                             | (2,623) | (3,936) | 1,313    |          | 2,898     |
|                                        |         |         |          |          |           |
| Work in Progress                       | 845     | 6,739   | 5,894    | 87.5%    | 65,358    |
| Total Capital Expenditure              | 845     | 6,739   | 5,894    |          | 65,358    |