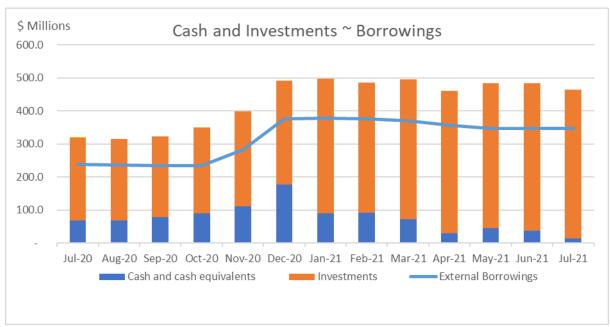

#### **Cash/Investments and Borrowings**

Cash balance at 31 July is \$465.0M, a reduction of \$19.4M from 30 June due to a combination of year- end supplier payments and the cyclical reduction in rates and charges receipts.

External borrowings are currently \$346.9M.