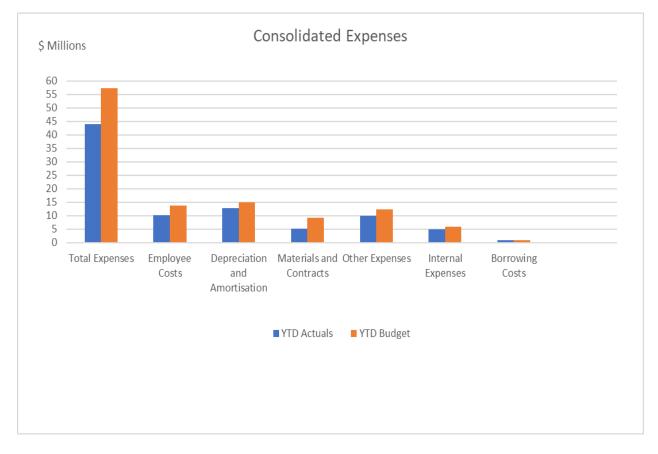

#### **Operating Expenses**

- \$13.17M under budget
- Cost savings were achieved in:
  - Employee costs \$3.56M
  - Materials and Contracts \$3.93M
  - Depreciation and Amortisation \$2.19M
  - Other general expenditure \$2.41M
  - Internal expenses \$1.06M

#### **Capital Expenditure**

At 31 July there were 415 projects, 301 of which were in line with or under budget by \$10.2M, offset by 114 projects over budget by \$0.7M.

|                                                                | CUR     | RENT MON          | гн       | Y       | EAR TO DAT        | E        | FULL YEAR           |                    |                      |  |
|----------------------------------------------------------------|---------|-------------------|----------|---------|-------------------|----------|---------------------|--------------------|----------------------|--|
|                                                                | Actuals | Adopted<br>Budget | Variance | Actuals | Adopted<br>Budget | Variance | Last Year<br>Actual | Original<br>Budget | Year End<br>Forecast |  |
|                                                                | \$'000  | \$'000            | \$'000   | \$'000  | \$'000            | \$'000   | \$'000              | \$'000             | \$'000               |  |
| Operating Income                                               |         |                   |          |         |                   |          |                     |                    |                      |  |
| Rates and Annual Charges                                       | 26,196  | 25,779            | 417      | 26,196  | 25,779            | 417      | 331,384             | 361,871            | 361,871              |  |
| User Charges and Fees                                          | 10,318  | 10,392            | (75)     | 10,318  | 10,392            | (75)     | 142,283             | 142,512            | 142,512              |  |
| Other Revenue                                                  | 972     | 1,062             | (90)     | 972     | 1,062             | (90)     | 17,554              | 15,009             | 15,009               |  |
| Interest                                                       | 1,006   | 362               | 645      | 1,006   | 362               | 645      | 5,598               | 4,442              | 4,442                |  |
| Grants and Contributions                                       | 247     | 1,566             | (1,319)  | 247     | 1,566             | (1,319)  | 43,532              | 49,491             | 49,491               |  |
| Gain on Disposal                                               | -       | -                 | -        | -       | -                 | -        | 2,609               | -                  | -                    |  |
| Internal Revenue                                               | 5,218   | 7,401             | (2,183)  | 5,218   | 7,401             | (2,183)  | 74,557              | 93,467             | 94,259               |  |
| Total Income attributable to Operations                        | 43,957  | 46,562            | (2,605)  | 43,957  | 46,562            | (2,605)  | 617,517             | 666,792            | 667,584              |  |
| Operating Expenses                                             |         |                   |          |         |                   |          |                     |                    |                      |  |
| Employee Costs                                                 | 10.091  | 13,654            | 3,563    | 10,091  | 13,654            | 3,563    | 221,837             | 175,833            | 175,833              |  |
| Borrowing Costs                                                | 958     | 976               | 18       | 958     | 976               | 18       | 16,414              | 17,471             | 17,471               |  |
| Materials and Contracts                                        | 5,314   | 9,241             | 3,927    | 5,314   | 9,241             | 3,927    | 123,217             | 114,163            | 114,163              |  |
| Depreciation and Amortisation                                  | 12,767  | 14,962            | 2,195    | 12,767  | 14,962            | 2,195    | 160,944             | 177,106            | 177,106              |  |
| Other Expenses                                                 | 10,011  | 12,419            | 2,408    | 10,011  | 12,419            | 2,408    | 90,255              | 100,822            | 100,822              |  |
| Loss on Disposal                                               | -       | -                 | -        | -       | -                 | -        | 6,491               | -                  |                      |  |
| Internal Expenses                                              | 4,932   | 5,987             | 1,055    | 4,932   | 5,987             | 1,055    | 59,051              | 74,354             | 75,146               |  |
| Overheads                                                      | 0       | 0                 | 0        | 0       | 0                 | 0        | (0)                 | 0                  | 0                    |  |
| Total Expenses attributable to Operations                      | 44,073  | 57,239            | 13,167   | 44,073  | 57,239            | 13,167   | 678,209             | 659,749            | 660,541              |  |
| Operating Result<br>after Overheads and before Capital Amounts | (116)   | (10,677)          | 10,562   | (116)   | (10,677)          | 10,562   | (60,693)            | 7,043              | 7,043                |  |
|                                                                |         |                   |          |         |                   |          |                     |                    |                      |  |
| Capital Grants                                                 | 857     | -                 | 857      | 857     | -                 | 857      | 38,171              | 8,445              | 8,445                |  |
| Capital Contributions                                          | 711     | 2,870             | (2,159)  | 711     | 2,870             | (2,159)  | 46,373              | 34,445             | 34,445               |  |
| Grants and Contributions Capital Received                      | 1,568   | 2,870             | (1,303)  | 1,568   | 2,870             | (1,303)  | 84,544              | 42,890             | 42,890               |  |
| Net Operating Result                                           | 1,452   | (7,807)           | 9,259    | 1,452   | (7,807)           | 9,259    | 23,851              | 49,933             | 49,933               |  |
|                                                                |         |                   |          |         |                   |          |                     |                    |                      |  |

#### Expenditure

- Employee Costs Favourable variance of \$3.56M due to vacant FTE roles.
- Materials and Contracts Favourable variance of \$3.93M in materials, contract labour costs and consultancy costs through Council's focus on tightening expenditure to priority works only.
- Depreciation and Amortisation Favourable variance of \$2.196M due to reduced capitalised WIP.
- Other Expenses Favourable variance of \$2.41M due to restricted expenditure across all expense categories.
- Borrowing costs favourable variance of \$1.3M due to early pay-out of Sewer loans
- Internal Expenses
   Favourable variance of \$1.06M due to lower charges for plant and fleet \$0.5M, facilities maintenance \$0.3M and rates & charges \$0.3M.