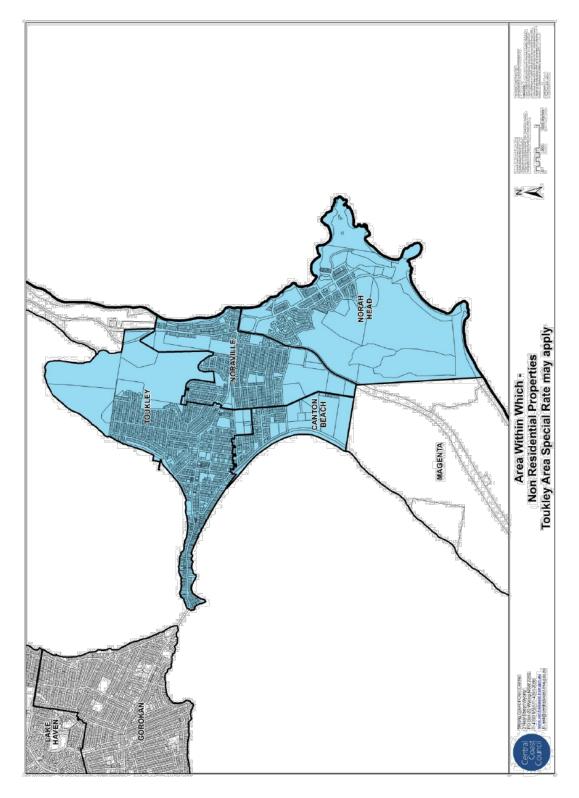

to its<br>intersection with the Pacific Highway and then<br>south of the Pacific Highway to the intersection<br>of Pollock Avenue, but to include Lot 400 DP<br>1114793 (this lot being to the north of the<br>Pacific Highway)<br>-Eastern boundary of the suburb of Wyong<br>from Johns Road to Wyong River.<br>These are properties that have been identified<br>by Council as receiving a benefit from the<br>activities funded through this special rate. |                                          |                    |









## Map 16 - Gosford CBD Special Rate and Gosford Parking Special Rate



## Map 17 – Business Tourism Special Rate



## Map 18 - The Entrance Special Rate - Businesses in The Entrance



## Map 19 – The Entrance Special Rate – Major Facilities Servicing Tourists

Page 151





## Map 21 – Wyong Area Special Rate



## **ANNUAL CHARGES**

### **Annual Charges for Services**

In addition to ordinary rates and special rates, Council will levy annual charges for the following services in 2021-2022:

- Domestic waste management services
- Waste management services (non-domestic)
- Water supply services
- Sewerage services
- Stormwater drainage services

The annual charges for water supply, sewerage and stormwater drainage services have been updated to reflect IPART's final determinations issued on 24 May 2019.

#### **Domestic Waste Management Service Charges**

Council levies a domestic waste management service charge on all parcels of rateable land to which a service is available. This covers the cost of providing waste collection and recycling services and the w