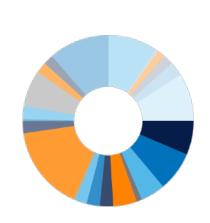

00   | 0.23%         |
| Members Equity Bank Ltd                          | 10,001,369.90  | 2.28%         |
| National Australia Bank Ltd                      | 10,961,152.16  | 2.50%         |
| Newcastle Permanent Building Society<br>Ltd      | 11,113,160.00  | 2.53%         |
| NSW Treasury Corporation                         | 19,656,141.56  | 4.47%         |
| QPCU LTD t/a QBANK                               | 4,510,485.00   | 1.03%         |
| Rabobank Australia Ltd                           | 20,410,438.40  | 4.65%         |
| UBS Australia Ltd                                | 32,879,628.00  | 7.48%         |
| Westpac Banking Corporation Ltd                  | 28,162,231.21  | 6.41%         |
| Portfolio Total                                  | 439,318,612.61 | 100.00%       |







**Investment Report Pack Central Coast Council** 1 May 2021 to 31 May 2021

Treasury Direct Portfolio Valuations Report 31 May 2021



| Security Type         | Market Value   | % Tota<br>Value |
|-----------------------|----------------|-----------------|
| At Call Deposit       | 10,096,467.68  | 2.30%           |
| At Call Investment    | 15,053,061.20  | 3.43%           |
| Fixed Rate Bond       | 55,613,860.30  | 12.66%          |
| Floating Rate Deposit | 10,001,120.40  | 2.28%           |
| Floating Rate Note    | 168,773,876.00 | 38.42%          |
| Floating Rate TCD     | 13,792,407.00  | 3.14%           |
| Term Deposit          | 165,987,820.03 | 37.78%          |
| Portfolio Total       | 439,318,612.61 | 100.00%         |





Central Coast Council / Printed 9 June 2021 /