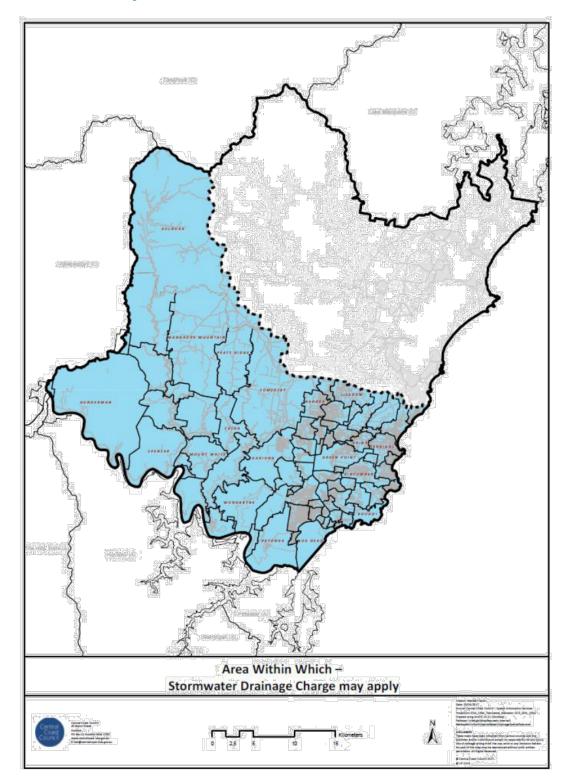

ected total yield in 2021-2022 from the stormwater drainage charge is \$15,496,000.

#### Pension Rebates - Water and Sewerage Service Charges

Council provides a reduction of 50% of the water supply service and water usage charges levied up to a maximum of \$87.50 and a further reduction of 50% of sewerage service and sewerage usage charges levied up to a maximum of \$87.50.

Of these reductions 55% is reimbursed by the NSW Government. The estimated total amount of the pension rebate in 2021-2022 is \$4,274,000.

#### **Goods and Services Tax**

Goods and Service Tax (GST) does not apply to Council's annual rates and charges. GST does however apply to certain fees as indicated in the schedule of fees and charges pursuant to a new *A New Tax System (Goods and Services Tax) Act* 1999.











Map 24 – Stormwater Drainage Service Charge Area (former Wyong Local Government Area)



Map 25 – Proposed Stormwater Drainage Service Charge Area

## Water, Sewerage and Stormwater Drainage Service and Usage Charges\*

The pricing for water, sewerage and stormwater drainage service and usage charges for each property type is as follows:

| Property Type                                                                                                      | Water Service<br>Charges                                                                                    | Water Usage<br>Charges                                                                                                                | Sewer Service<br>Charges