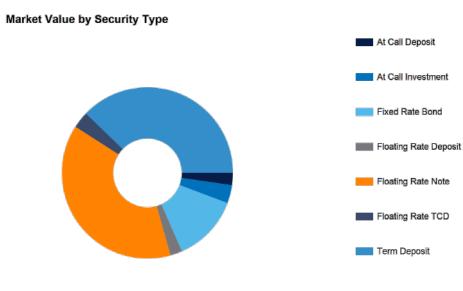

| 439,318,612.61 | 100.00%       |







**Investment Report Pack Central Coast Council** 1 May 2021 to 31 May 2021

Treasury Direct Portfolio Valuations Report 31 May 2021



| Security Type         | Market Value   | % Tota<br>Value |
|-----------------------|----------------|-----------------|
| At Call Deposit       | 10,096,467.68  | 2.30%           |
| At Call Investment    | 15,053,061.20  | 3.43%           |
| Fixed Rate Bond       | 55,613,860.30  | 12.66%          |
| Floating Rate Deposit | 10,001,120.40  | 2.28%           |
| Floating Rate Note    | 168,773,876.00 | 38.42%          |
| Floating Rate TCD     | 13,792,407.00  | 3.14%           |
| Term Deposit          | 165,987,820.03 | 37.78%          |
| Portfolio Total       | 439,318,612.61 | 100.00%         |





Central Coast Council / Printed 9 June 2021 / Page 14 of 26

Treasury Direct Portfolio Valuations Report 31 May 2021



2.3





| Term Remaining  | Market Value   | % Total Value |
|-----------------|----------------|---------------|
| 0 to < 1 Year   | 180,206,468.46 | 41.02%        |
| 1 to < 3 Years  | 82,282,871.25  | 18.73%        |
| 3 to < 5 Years  | 160,053,272.90 | 36.43%        |
| 5+ Years        | 16,776,000.00  | 3.82%         |
| Portfolio Total | 439,318,612.61 | 100.00%       |

Note: Term Remaining is calculated using a weighted average life date (WAL) where appropriate and available otherwise the interim (initial) maturity date is used.

Treasury Direct Portfolio Valuations Report 31 May 2021





Investment Report Pack Central Coast Council 1 May 2021 to 31 May 2021