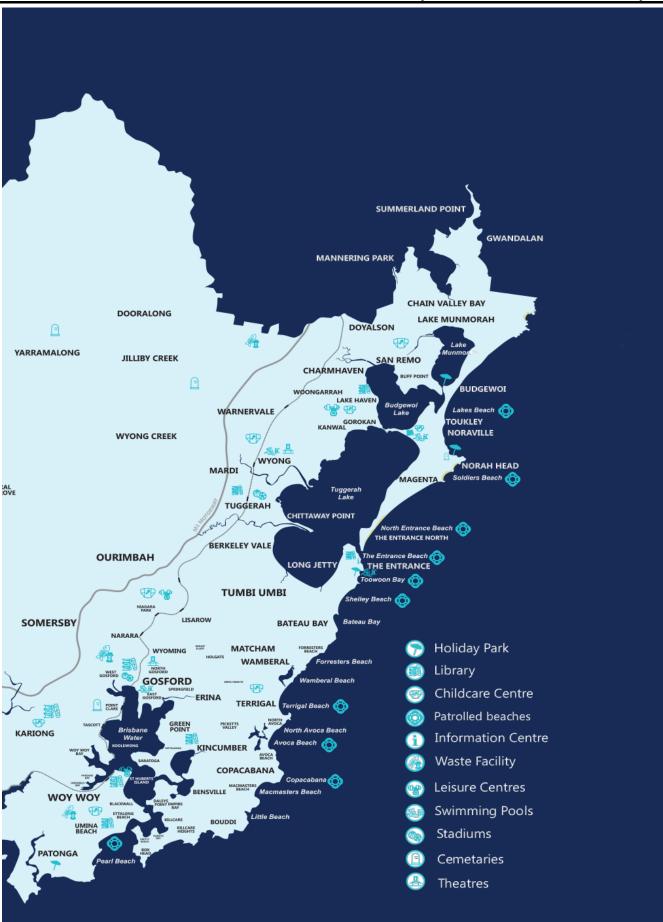

## **ABOUT THE** CENTRAL COAST

Population: 342,047

Gross Regional Product:

Tourism overnight

5.2m

Average Temperature:

Local

121,245

Aboriginal and Torres Strait Islanders:

3.8%

Average Rainfall:

1,105mm \$14.33b

Public Transport to work:

9%

Born overseas:

6.4%

20%

23,617