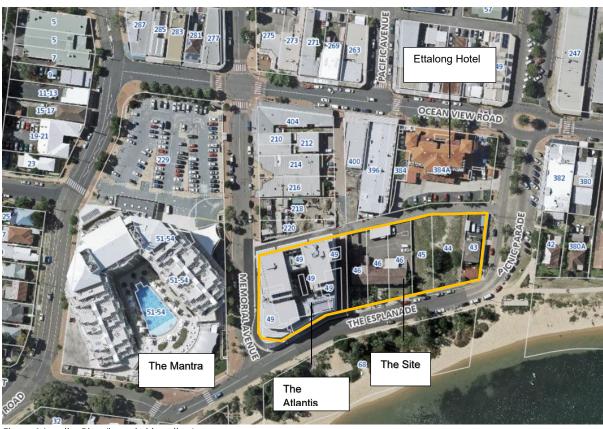

bs. It is well serviced by a rear laneway which allows access to parking and waste collection in the rear of the site.

There is a recently developed five (5) and seven (7) storey mixed use residential /commercial development (Atlantis) on No 49 The Esplanade, an older style two (2) storey Ettalong Beach Motel on No 46, an existing single storey residence on No 43, whilst No 44 and 45 are currently undeveloped. There is a pedestrian laneway between No 46 and No 49 The Esplanade connecting The Esplanade with Ocean View Road.

The current urban context comprises of developments ranging from low rise residential to the east, four storey Ettalong Hotel to the north and the nine storey Mantra Hotel to the west, of varying design styles.

Summary PP 106 2019 43-49 The Esplanade, Ettalong Beach



Figure 1 Locality Plan (bounded in yellow)



Figure 2 Land Use Zones (bounded in yellow)

#### The Proposal

The Planning Proposal seeks to increase the permitted maximum building height from 11.5 metres (approximately 3 storeys) to 17 metres (approximately 5 storeys), and the permitted maximum floor space ratio (FSR) from 1:1 to 2:1 under *Gosford Local Environmental Plan 2014* (GLEP) or the *Central Coast Local Environmental Plan* (CCLEP) to enable improved lot consolidation and development outcome. There is a recently completed development on Lot 2 in DP 1249007 and 0/SP 99403 (No 49 The Esplanade) approved under the State Significant Development provisions of the *Environmental Planning and Assessment Act 1979*.

Details of the envisaged development scheme, indicate a single develop