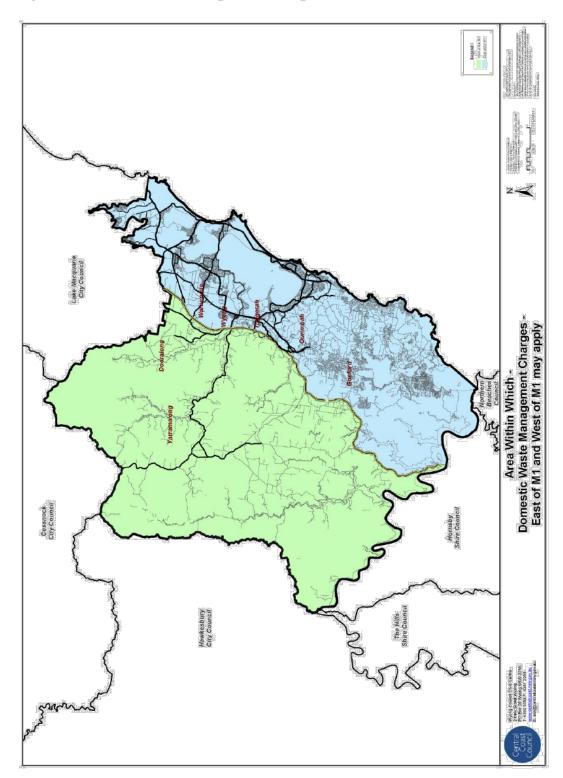

|                      |                    |
| <ul> <li>Provides: Access to Council's two bin collection service consisting of</li> <li>Weekly collection of a 140 litre waste bin</li> <li>Fortnightly collection of a 240 litre recycling bin</li> <li>Six kerbside clean up services per year.</li> </ul>                        |                  |                  |                      |                    |
| Upgrades and additional services: Available upon<br>request of the owner at the additional cost(s) indicated<br>below under <i>Domestic waste management service</i> –<br><i>upgrades and additional services</i> .                                                                  |                  |                  |                      |                    |

Refer to Map 22







## Map 22 – Domestic Waste Management Charges Eastern Area and Western Area

#### **Domestic Waste Upgrades and Additional Services**

Domestic properties may upgrade their 140 litre domestic waste bin to a 240 litre or 360 litre domestic waste bin and/or upgrade their 240 litre recycling bin to a 360 litre recycling bin and/or request additional 140, 240 or 360 domestic waste bins, 240 or 360 litre recycling bins or 240 litre garden vegetation bins.

The costs to upgrade and for additional bins are shown in the table below:

| Service Upgrades and Additions                                       | Annual Charge | Rate Per Week |
|----------------------------------------------------------------------|---------------|---------------|
| 140 litre domestic waste bin to 240 litre domestic was