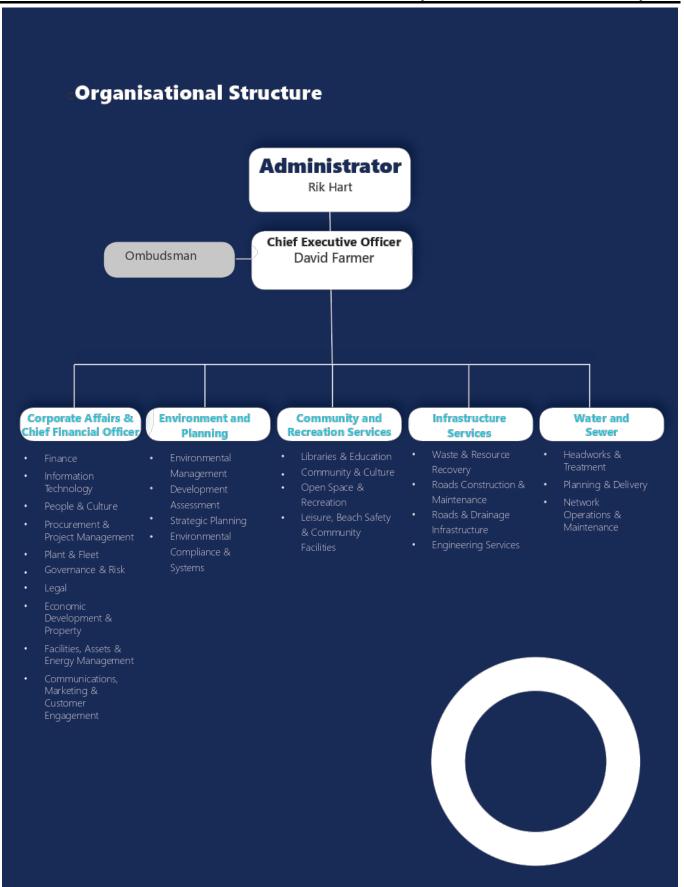

## **OUR ORGANISATION**

**Our Values** 

The core values of Central Coast Council are reflected in every decision we make relating to our employees and our community. They connect us to one another and unite us as we work together to achieve the Council vision and implement the community's vision.