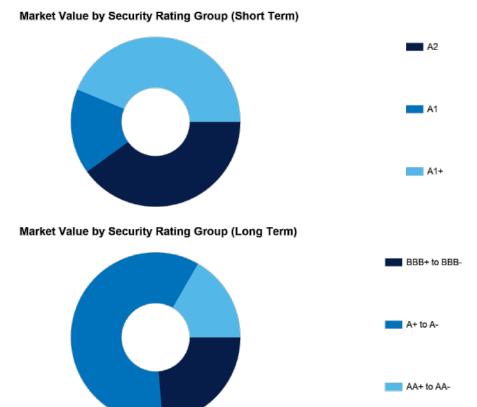

| 434,674,528.88         | 434,674,528.88        |                                             |                            |                              | 439,318,612.61 | 100.00%             |                  | 1.09                      |



## 6. Portfolio Valuation By Categories As At 31 May 2021

| Short Term<br>Issuer/Security Rating Group | Market Value   | % Total Value |
|--------------------------------------------|----------------|---------------|
| A2                                         | 50,171,513.75  | 11.42%        |
| A1                                         | 20,333,775.30  | 4.63%         |
| A1+                                        | 54,877,355.53  | 12.49%        |
| Portfolio Total                            | 125,382,644.58 | 28.54%        |



| Long Term<br>Issuer/Security Rating Group | Market Value   | % Total Value |
|-------------------------------------------|----------------|---------------|
| BBB+ to BBB-                              | 74,393,958.78  | 16.93%        |
| A+ to A-                                  | 187,263,850.20 | 42.63%        |
| AA+ to AA-                                | 52,278,159.05  | 11.90%        |
| Portfolio Total                           | 313,935,968.03 | 71.48%        |



A+ to A-

AA+ to AA-

Investment Report Pack Central Coast Council

#### Treasury Direct Portfolio Valuations Report 31 May 2021



| Issuer                                           | Market Value   | % Total Value |
|--------------------------------------------------|----------------|---------------|
| AMP Bank Ltd