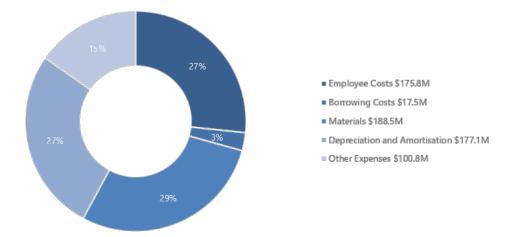

posit Institutions, keeping risk low while at the same time securing ongoing returns.

Interest rates have been low in historical terms since 2010-2011 and therefore the LTFP has adopted a conservative stance and assumes a stable interest rate over the next few years consistent with recent yields. The amount of interest revenue calculated in the LTFP is directly linked to the available cash balances from the cash flow statement.

Other income in this category relates to interest imposed on overdue rates and charges. Further information on the rate of interest payable on overdue rates and charges can be found in the *Statement of Revenue* section of the Operational Plan.



# FINANCIAL EXPENDITURE

# **Operating Expenditure**

Council's budgeted operating is \$659.7 million for 2021-2022.



#### **Employee Benefits and On-Costs**

Employee benefits and on-costs includes salary and wages paid to staff and other direct staff costs such as superannuation, payroll tax, fringe benefits tax and workers compensation.

#### **Borrowing Costs**

Traditionally Council has used long term loans to finance large capital expenditures, particularly related to major water and sewerage network projects. The practice of borrowing funds to generate cash flow to deliver large infrastructure allows the cost of the project to be spread across the useful life of the asset in order to facilitate intergenerational equity for these assets.

Council secured \$150 million in new borrowings during 2020-2021. External loan balances are forecast to be \$347 million at 30 June 2021. Interest expense has b