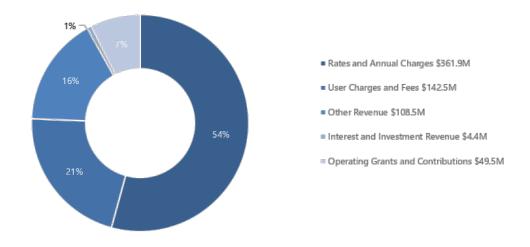

| 177,106    | 182,606    | 188,106    | 193,606    |
| Other Expenses                               | 100,822    | 100,822    | 100,822    | 100,822    |
| Total Expenses Attributable to               | 659,748    | 670,467    | 681,300    | 692,250    |
| Operations                                   | -          | -          | -          | -          |
| Operating Result excluding Capital<br>Income | 7,043      | 23,456     | 19,990     | 16,548     |
| Capital Grants and Contributions             | 42,890     | 42,722     | 42,529     | 42,872     |
| Operating Result including Capital<br>Income | 49,934     | 66,178     | 62,519     | 59,420     |



# FINANCIAL INCOME

# **Operating Income**

Council is budgeted to receive \$666.8 million in operating income in 2021-2022.



# **Sources of Revenue**

Council's rates, annual charges, and user charges and fees make up approximately 75% of Council's total operating revenue. These amounts are applied in accordance with the relevant legislation and are explained in detail below.

# Rates

The total amount of ordinary and special rates Council can levy is defined by legislation.

Rates income is regulated by the Office of Local Government, which uses a rate peg system to allow Councils to recover income from the community to deliver services. Rate pegging has been in place since 1977. Under the rate pegging system, Councils can only increase certain rates and charges by the maximum approved annual percentage allowed by the Independent Pricing and Regulatory Tribunal (IPART). As part of addressing the financial cri