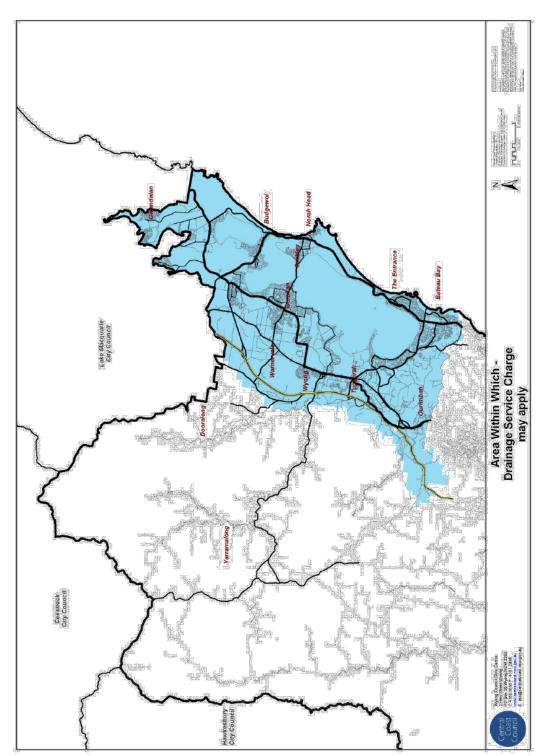

d total yield in 2021-2022 from the stormwater drainage charge is \$15,496,000.

#### Pension Rebates - Water and Sewerage Service Charges

Council provides a reduction of 50% of the water supply service and water usage charges levied up to a maximum of \$87.50 and a further reduction of 50% of sewerage service and sewerage usage charges levied up to a maximum of \$87.50.

Of these reductions 55% is reimbursed by the NSW Government. The estimated total amount of the pension rebate in 2021-2022 is \$4,274,000.

#### **Goods and Services Tax**

Goods and Service Tax (GST) does not apply to Council's annual rates and charges. GST does however apply to certain fees as indicated in the schedule of fees and charges pursuant to a new *A New Tax System (Goods and Services Tax) Act* 1999.











Map 24 – Stormwater Drainage Service Charge Area (former Wyong Local Government Area)



Map 25 – Proposed Stormwater Drainage Service Charge Area

## Water, Sewerage and Stormwater Drainage Service and Usage Charges\*

The pricing for water, sewerage and stormwater drainage service and usage charges for each property type is as follows:

| Property Type                                                                                                      | Water Service<br>Charges                                                                                    | Water Usage<br>Charges                                                                                                                | Sewer Service<br>Charges