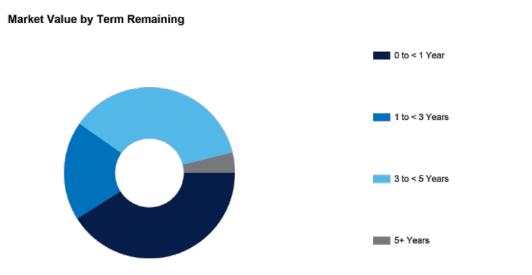

reasury Direct Portfolio Valuations Report 31 May 2021



| Security Type         | Market Value   | % Tota<br>Value |
|-----------------------|----------------|-----------------|
| At Call Deposit       | 10,096,467.68  | 2.30%           |
| At Call Investment    | 15,053,061.20  | 3.43%           |
| Fixed Rate Bond       | 55,613,860.30  | 12.66%          |
| Floating Rate Deposit | 10,001,120.40  | 2.28%           |
| Floating Rate Note    | 168,773,876.00 | 38.42%          |
| Floating Rate TCD     | 13,792,407.00  | 3.14%           |
| Term Deposit          | 165,987,820.03 | 37.78%          |
| Portfolio Total       | 439,318,612.61 | 100.00%         |





Central Coast Council / Printed 9 June 2021 / Page 14 of 26

Treasury Direct Portfolio Valuations Report 31 May 2021



2.3





| Term Remaining  | Market Value   | % Total Value |
|-----------------|----------------|---------------|
| 0 to < 1 Year   | 180,206,468.46 | 41.02%        |
| 1 to < 3 Years  | 82,282,871.25  | 18.73%        |
| 3 to < 5 Years  | 160,053,272.90 | 36.43%        |
| 5+ Years        | 16,776,000.00  | 3.82%         |
| Portfolio Total | 439,318,612.61 | 100.00%       |

Note: Term Remaining is calculated using a weighted average life date (WAL) where appropriate and available otherwise the interim (initial) maturity date is used.

Treasury Direct Portfolio Valuations Report 31 May 2021





Investment Report Pack Central Coast Council 1 May 2021 to 31 May 2021

## 7. Performance Statistics For Period Ending 31 May 2021

| Trading Book          |                                   | 1 Month