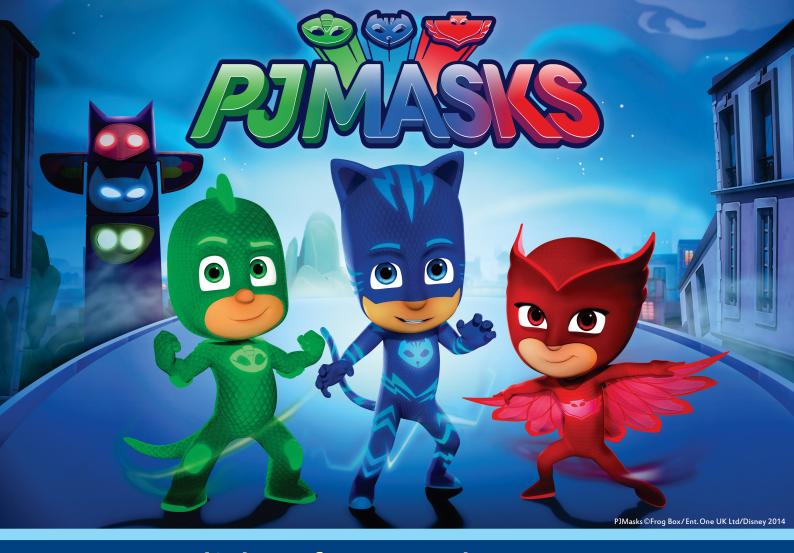

# Wednesday 10

PJ Masks Stage Show 10am, 11am, 12pm (25mins) Memorial Park Stage

#### **Thursday 11**

PJ Masks Stage Show 10am, 11am, 12pm (25mins) Memorial Park Stage

#### Friday 12

PJ Masks Stage Show 10am, 11am, 12pm (25mins) Memorial Park Stage