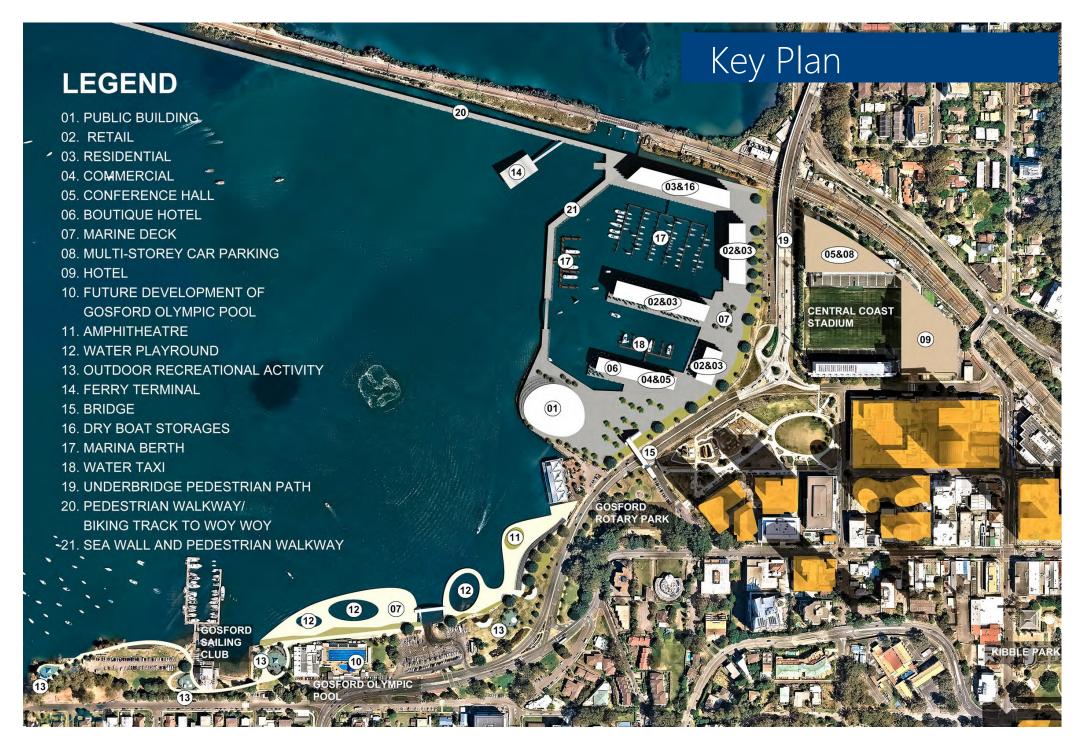

## Gosford Waterfront & Central Coast Stadium

The Gosford Waterfront and Stadium will provide new homes, employment and economic growth through residential, tourism, entertainment, retail, commercial and leisure activities. These will attract investment and business opportunities for Gosford and the Local Government Area. It will also provide a residential offering that will create a more active precinct, to further stimulate both day and night-time economies and enhance public safety.

**Cost:** \$687,080,000

**North View** 

Adopted Gosford Waterfront and Central Coast Stadium Concept Plan