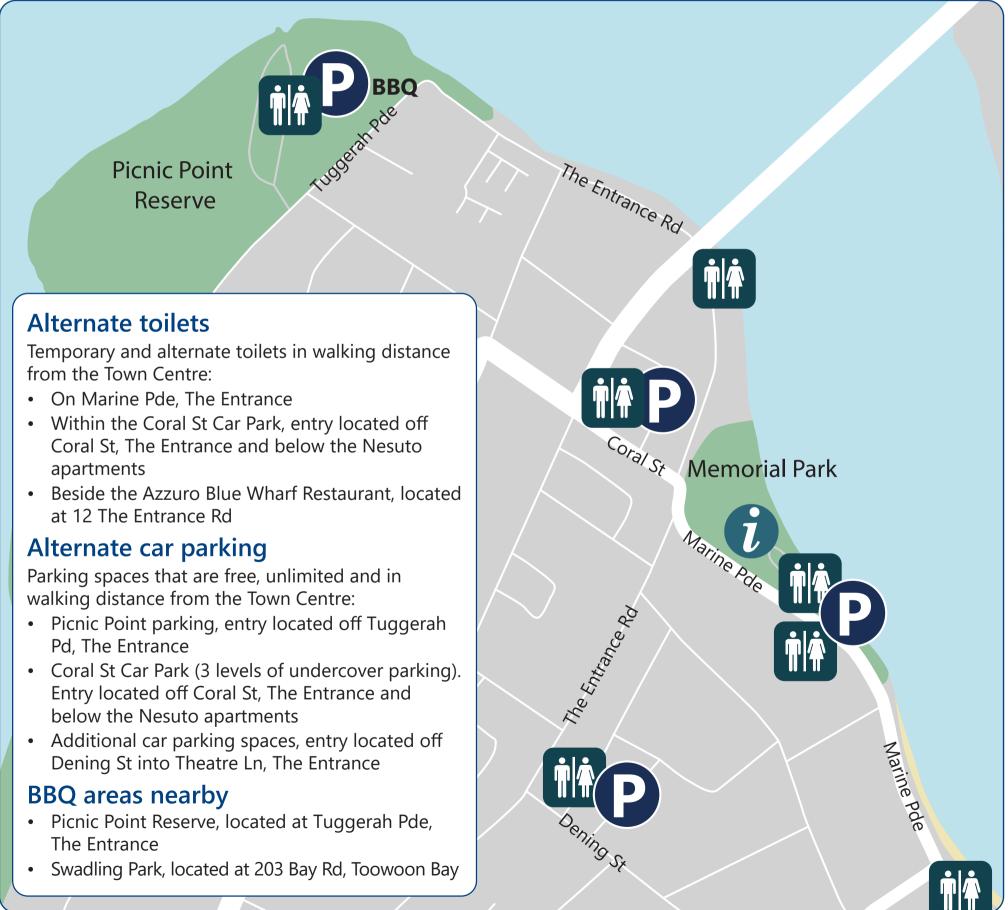

## Where to find alternate toilets and parking spaces

During construction of The Entrance Visitor Information Centre, there will be a temporary loss of some car parking spaces, toilets and BBQ areas. It is Council's priority to minimise disruption to residents, businesses and visitors as much as possible during this period.

Below are locations of temporary toilets, alternate car parking spaces and BBQ areas in close proximity.

For more about this project, search 'Visitor Information Centre' online at centralcoast.nsw.gov.au or contact Council Customer Service on 1300 463 954.