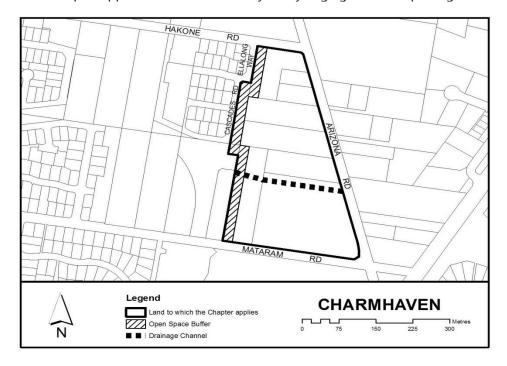

## 5.39.1.1 Land to which this Chapter Applies

This Chapter applies to all land shown by heavy edging on the map in Figure 1.

Figure 1 Land in Charmhaven West Industrial Area to which this Chapter applies

### 5.39.2 OPEN SPACE BUFFER

#### **REQUIREMENT**

Landscaping to a design satisfactory to Council shall be required in areas zoned RE1 – Public Recreation and shown in this Chapter as open space buffer areas.