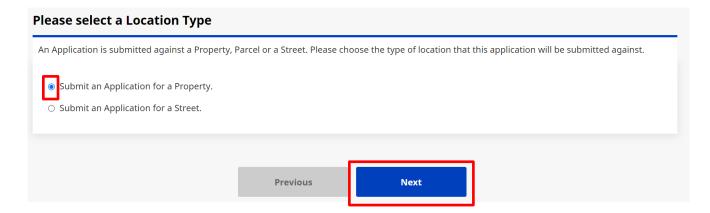

esidential, commercial and industrial developments. All VACs for **new** dual occupancies, residential units, industrial developments and/or commercial developments require an application for <u>Subdivision Works Certificate and other Development related Civil Works</u>.

Step 1. Sign in to your account by clicking Sign in at the top navigation pane











## Lodgement of Vehicle Access Crossing applications

Step 2. Enter your User Name and Password and then click Sign in



Step 3. Click on Lodge an Application to begin the lodgement application process.











### Lodgement of Vehicle Access Crossing applications

#### Step 4. Select the relevant Application Type from the list and then click Next



#### **Step 5**. Select the relevant **Location Type** and then click **Next**











## Lodgement of Vehicle Access Crossing applications

#### Step 6. Enter the relevant property details and click Search











## Lodgement of Vehicle Access Crossing applications

#### Step 7. Select the relevant Property from the list of results and click Next











## Lodgement of Vehicle Access Crossing applications

**Step 8**. Ensure the correct Applicant details are listed and then click **Next**. The buttons on the right side of the screen can be used to edit, delete and/or add additional applicant details.











## Lodgement of Vehicle Access Crossing applications

**Step 9**. Enter the relevant **Description of Work**. Ensure the relevant Application Form has been downloaded and completed. Select the relevant **Application Type**.

| Roads Act Application