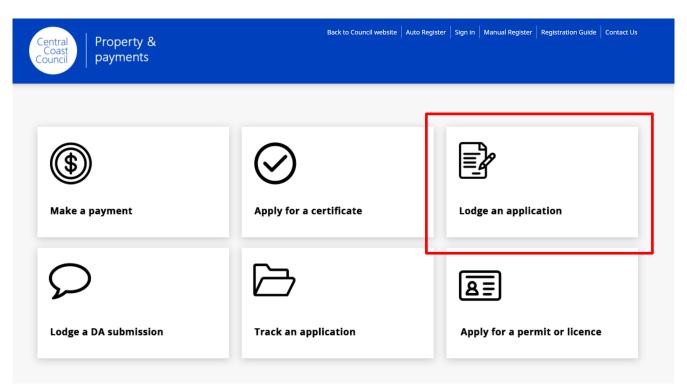

## Lodgement of Vehicle Access Crossing applications

Step 2. Enter your User Name and Password and then click Sign in

Step 3. Click on Lodge an Application to begin the lodgement application process.