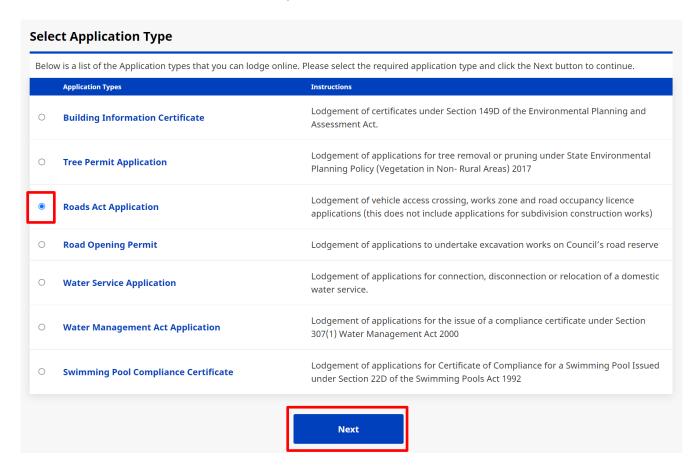

#### Step 4. Select the relevant Application Type from the list and then click Next