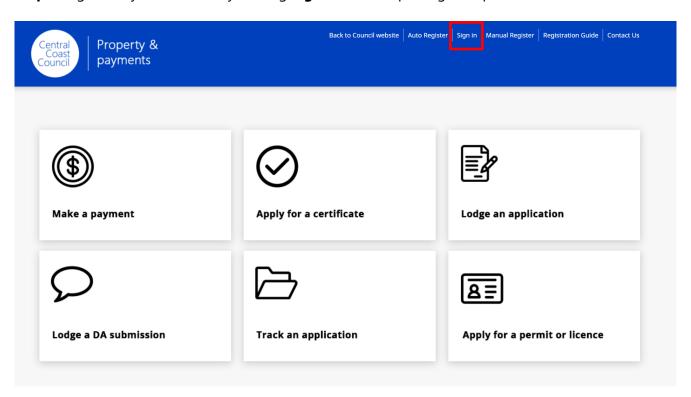

t, follow the instructions available by clicking **Registration Guide** at the top navigation pane.











Lodgement of Vehicle Access Crossing applications

## Lodgement of Vehicle Access Crossing applications

Vehicle Access Crossing (VAC) applications must be submitted to Council via Council's Online Services.

Please note: This process only applies to VAC applications for **new** single and/or secondary dwellings and all **existing** residential, commercial and industrial developments. All VACs for **new** dual occupancies, residential units, industrial developments and/or commercial developments require an application for <u>Subdivision Works Certificate and other Development related Civil Works</u>.

Step 1. Sign in to your account by clicking Sign in at the top navigation pane











## Lodgement of Vehicle Access Crossing applications

Step 2. Enter your User Name and Password and then click Sign in



Step 3. Click on Lodge an Application to begin the lodgement application process.











### Lodgement of Vehicle Access Crossing applications

#### Step 4. Select the relevant Application Type from the list and then click Next



#### **Step 5**. Select the relevant **Location Type** and then click **Next**











## Lodgement of Vehicle Access Crossing applications

#### Step 6. Enter the relevant property details and click Search











## Lodgement of Vehicle Access Crossing applications

#### Step 7. Select the relevant Property from the list of results and click Next











## Lodgement of Vehicle Access Crossing applications

**Step 8**.