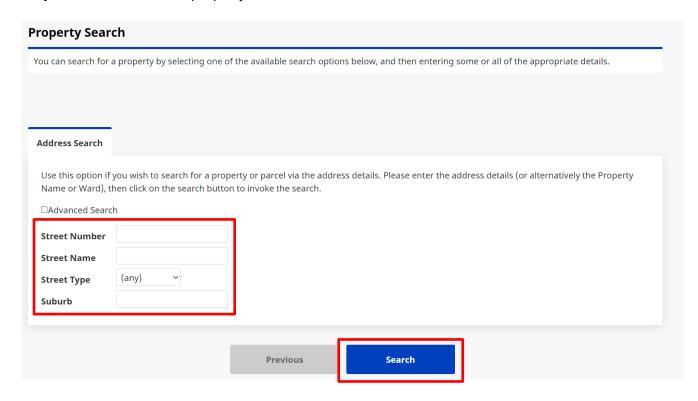

ts and/or commercial developments require an application for <u>Subdivision Works Certificate and other Development related Civil Works</u>.

Step 1. Sign in to your account by clicking Sign in at the top navigation pane











## Lodgement of Vehicle Access Crossing applications

Step 2. Enter your User Name and Password and then click Sign in



Step 3. Click on Lodge an Application to begin the lodgement application process.











### Lodgement of Vehicle Access Crossing applications

#### Step 4. Select the relevant Application Type from the list and then click Next



#### **Step 5**. Select the relevant **Location Type** and then click **Next**











## Lodgement of Vehicle Access Crossing applications

#### Step 6. Enter the relevant property details and click Search











## Lodgement of Vehicle Access Crossing applications

#### Step 7. Select the relevant Property from the list of results and click Next











## Lodgement of Vehicle Access Crossing applications

**Step 8**. Ensure the correct Applicant details are listed and then click **Next**. The buttons on the right side of the screen can be used to edit, delete and/or add additional applicant details.











## Lodgement of Vehicle Access Crossing applications

**Step 9**. Enter the relevant **Description of Work**. Ensure the relevant Application Form has been downloaded and completed. Select the relevant **Application Type**.

| Roads Act Application