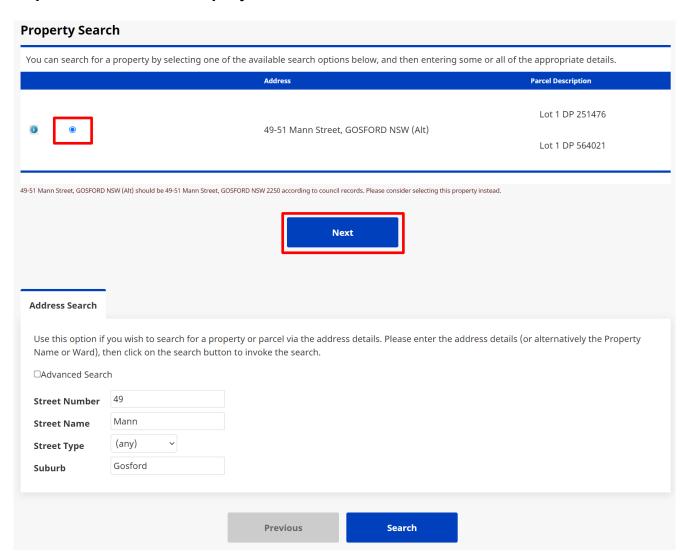

#### Step 7. Select the relevant Property from the list of results and click Next