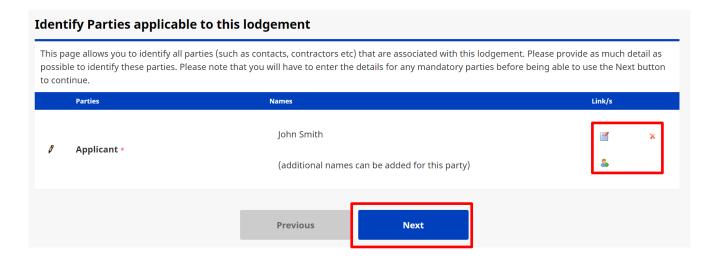

## Lodgement of Vehicle Access Crossing applications

**Step 8**. Ensure the correct Applicant details are listed and then click **Next**. The buttons on the right side of the screen can be used to edit, delete and/or add additional applicant details.