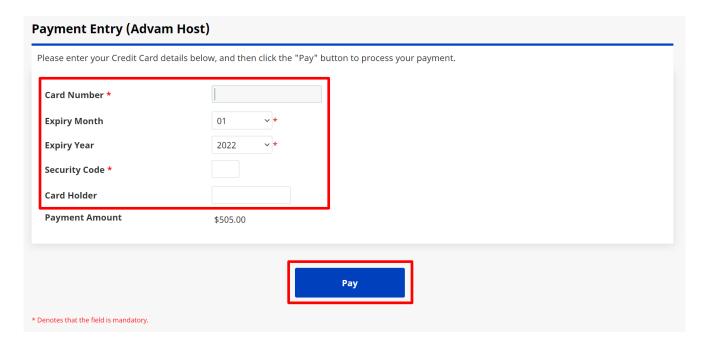

## Lodgement of Vehicle Access Crossing applications

Step 12. Enter the relevant Credit Card details and click Pay to process the payment