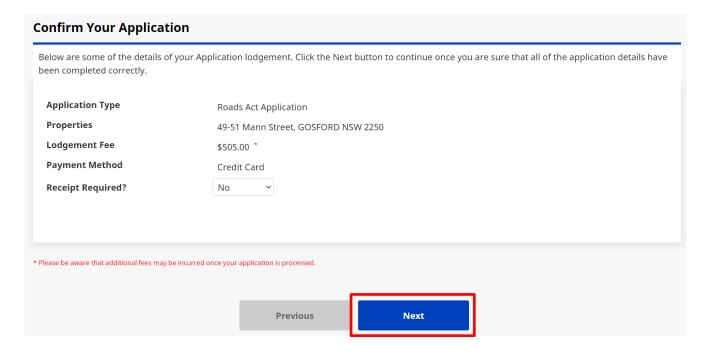

**Step 11**. Confirm the details of the application and click **Next** once you have confirmed all details are correct