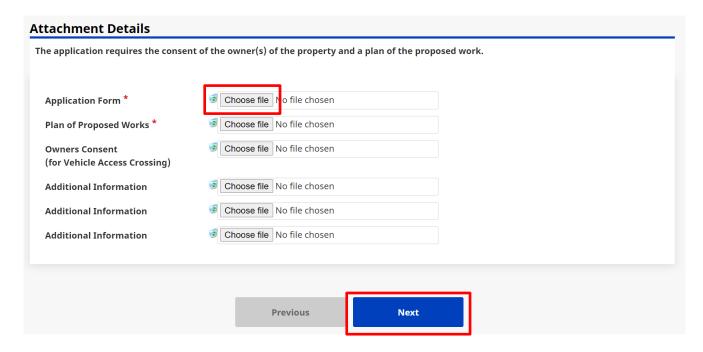

### Lodgement of Vehicle Access Crossing applications

**Step 10**. Upload the relevant **Attachments** required by clicking **Choose file** next to the relevant document category and selecting the relevant file for upload. Documents marked with a '\*' indicate mandatory attachments that are required to be provided. Once all documents have been attached, click **Next** 