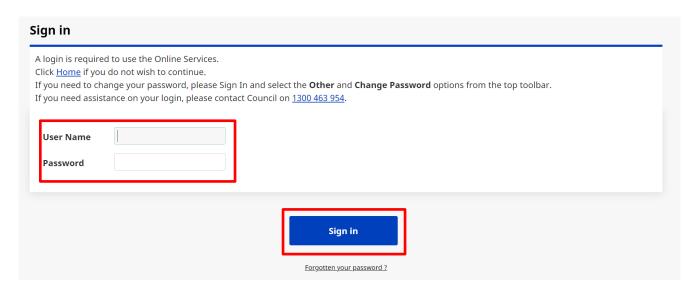

## Lodgement of Vehicle Access Crossing applications

Step 2. Enter your User Name and Password and then click Sign in

Step 3. Click on Lodge an Application to begin the lodgement application process.