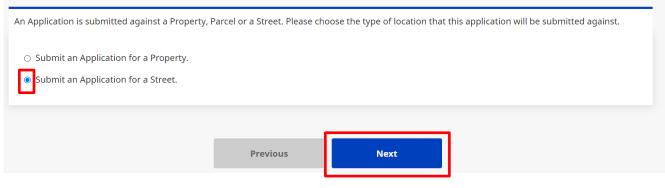

### Step 5. Select the relevant Location Type and then click Next

#### Please select a Location Type

Lodgement of Works Zone applications