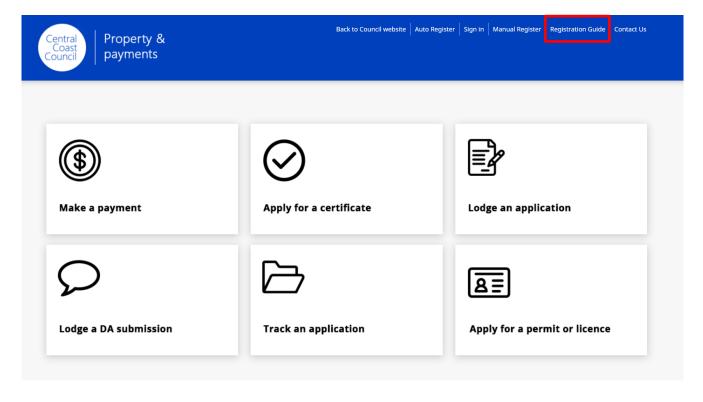

### Lodgement of Works Zone applications

Works Zone applications must be submitted to Council via Council's Online Services.

Step 1. Sign in to your account by clicking Sign in at the top navigation pane

| Central<br>Coast<br>Council Property &<br>payments | Back to Council website Auto Regist | er Sign in Manual Register   Registration Guide   Contact Us |
|----------------------------------------------------|-------------------------------------|--------------------------------------------------------------|
| <b>Make a payment</b>                              | Apply for a certificate             | Lodge an application                                         |
| Lodge a DA submission                              | Track an application                | Apply for a permit or licence                                |

### Step 3. Click on Lodge an Application to begin the lodgement application process.

| Central<br>Coast<br>Council payments   | Back to Council website   Auto Re | gister   Sign in   Manual Register   Registration Guide   Contact Us |
|----------------------------------------|-----------------------------------|----------------------------------------------------------------------|
| <b>(</b><br><b>(</b><br>Make a payment | Apply for a certificate           | Lodge an application                                                 |
| Codge a DA submission                  | Track an application              | Apply for a permit or licence                                        |