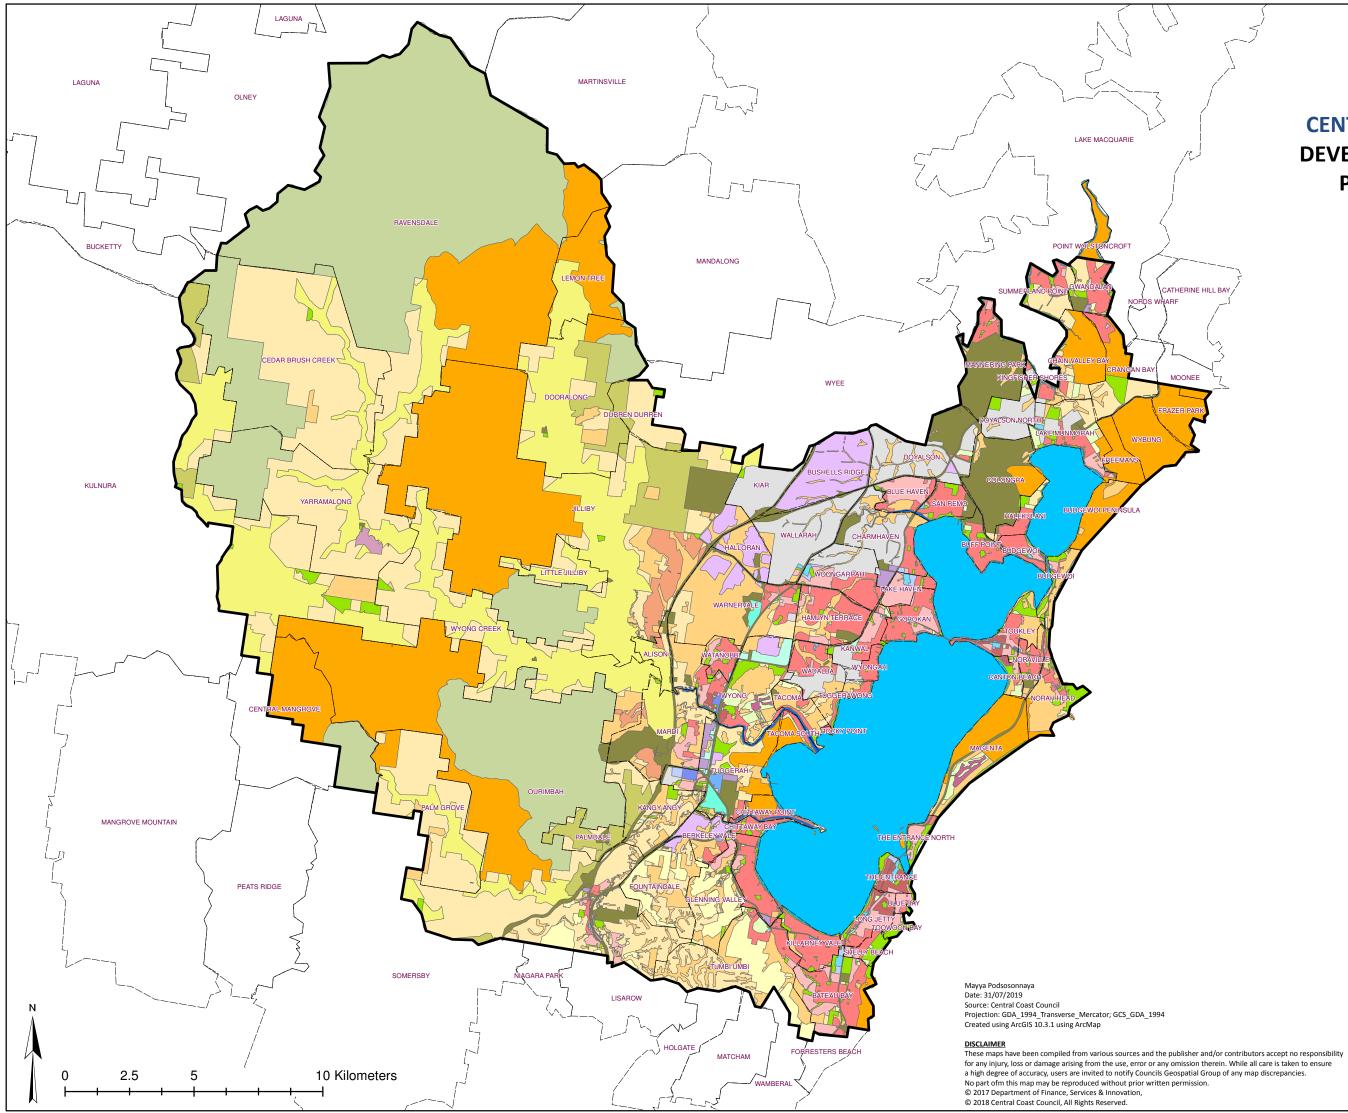

Northern Region Water Supply and Sewerage Development Servicing Plan 2019 Version 2.0 Oct 2019

Figure 1

Northern Region 2019 DSP Plan Area

## **CENTRAL COAST COUNCIL DEVELOPMENT SERVICING PLAN AREA NORTH**

## Legend

| Legend                        |                                     |
|-------------------------------|-------------------------------------|
|                               | Northern Region DSP Area            |
|                               | Suburb boundary                     |
| Local Environmental Plan 2013 |                                     |
|                               | B1 Neighbourhood Centre             |
|                               | B2 Local Centre                     |
|                               | B3 Commercial Core                  |
|                               | B4 Mixed Use                        |
|                               | B5 Business Development             |
|                               | B6 Entrprise Corridor               |
|                               | B7 Business Park                    |
|                               | E1 National Park and Nature Reserve |
|                               | E2 Environmenta Conservation        |
|                               | E3 Environmental Management         |
|                               | E4 Environmental Living             |
|                               | IN1 General Industrial              |
|                               | IN2 Light Industrial                |
|                               | R1 General Residential              |
|                               | R2 Low Residential                  |
|                               | R3 Medium Density Residential       |
|                               | R5 Large Lot Residential            |
|                               | RE1 Public Recreation               |
|                               | RE2 Private Recreation              |
|                               | RU1 Primary Production              |
|                               | RU2 Rural Landscape                 |
|                               | RU3 Forestry                        |
|                               | RU5 Village                         |
|                               | RU6 Transition                      |
|                               | SP1 Special Activities              |
|                               | SP2 Infrastructure                  |
|                               | SP3 Tourist                         |
|                               | W1 Natural Waterways                |
|                               | W2 Recreational Waterways           |