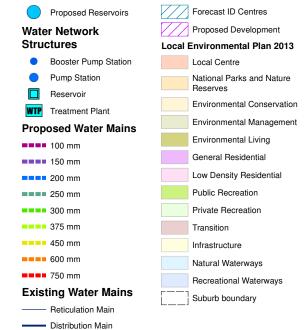

#### Legend Proposed Reservoirs Forecast ID Centres Proposed Development **Water Network** Structures Local Environmental Plan 2013 Booster Pump Station Local Centre Pump Station National Parks and Nature Reserves **Environmental Conservation** WTP Treatment Plant Environmental Management **Proposed Water Mains** Environmental Living **====** 100 mm General Residential Low Density Residential 200 mm Public Recreation 250 mm Private Recreation **300** mm ==== 375 mm Transition ==== 450 mm Infrastructure ==== 600 mm Natural Waterways **750 mm** Recreational Waterways **Existing Water Mains** Suburb boundary ---- Reticulation Main