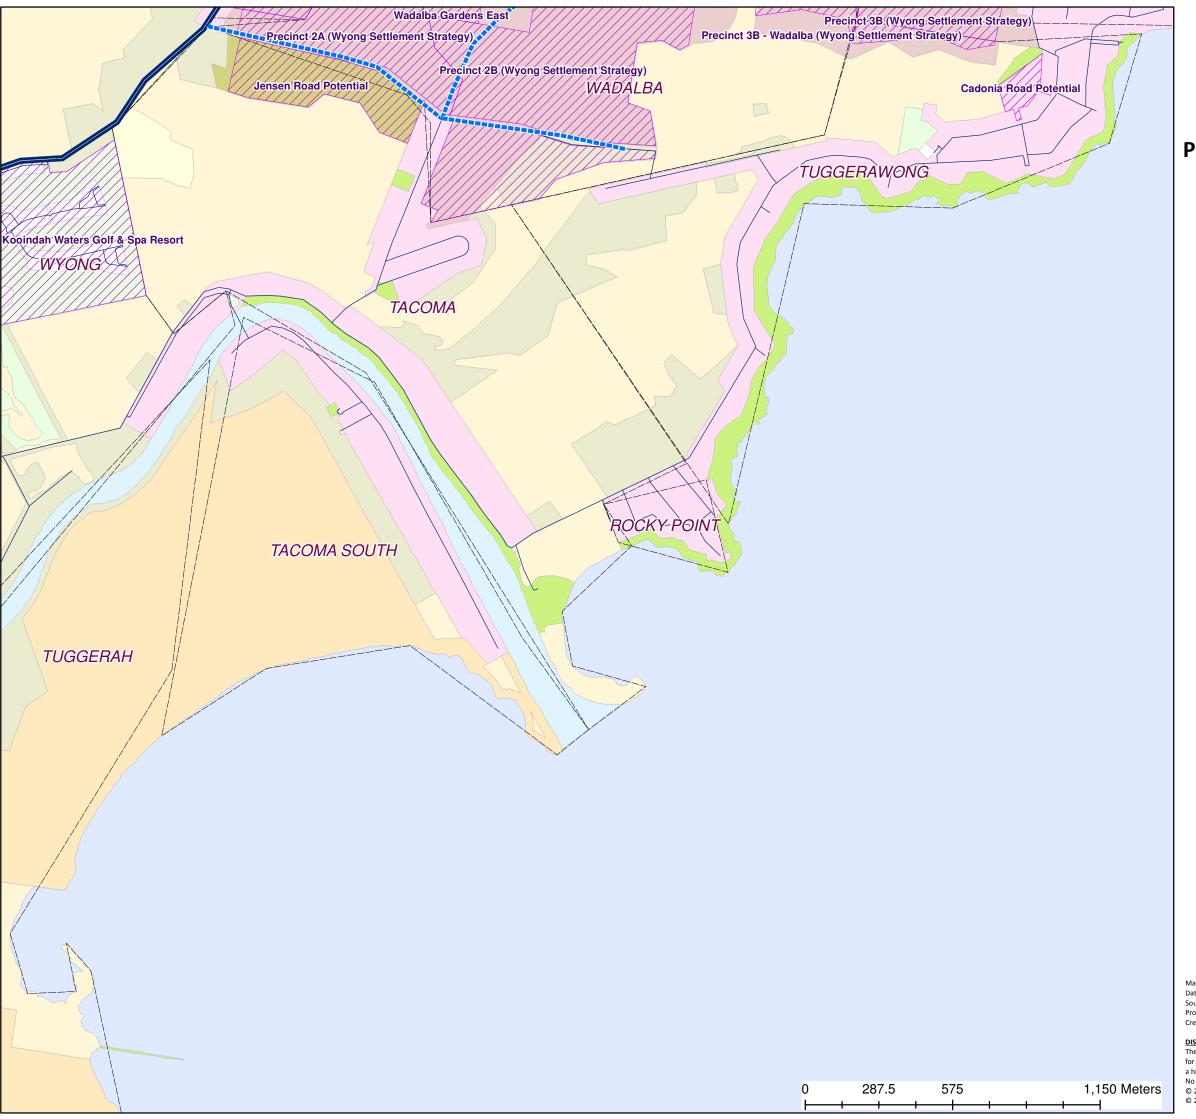

### PROPOSED WATER ASSETS DSP NORTH

Mayya Podsosonnaya Date: 19/07/2019 Source: Central Coast Council Projection: GDA\_1994\_Transverse\_Mercator; GCS\_GDA\_1994 Created using ArcGIS 10.3.1 using ArcMap

Transfer Main

#### DISCLAIMER

These maps have been compiled from various sources and the publisher and/or contributors accept no responsibility for any injury, loss or damage arising from the use, error or any omission therein. While all care is taken to ensure a high degree of accuracy, users are invited to notify Councils Geospatial Group of any map discrepancies. No part ofm this map may be reproduced without prior written permission © 2017 Department of Finance, Services & Innovation. © 2018 Central Coast Council, All Rights Reserved.