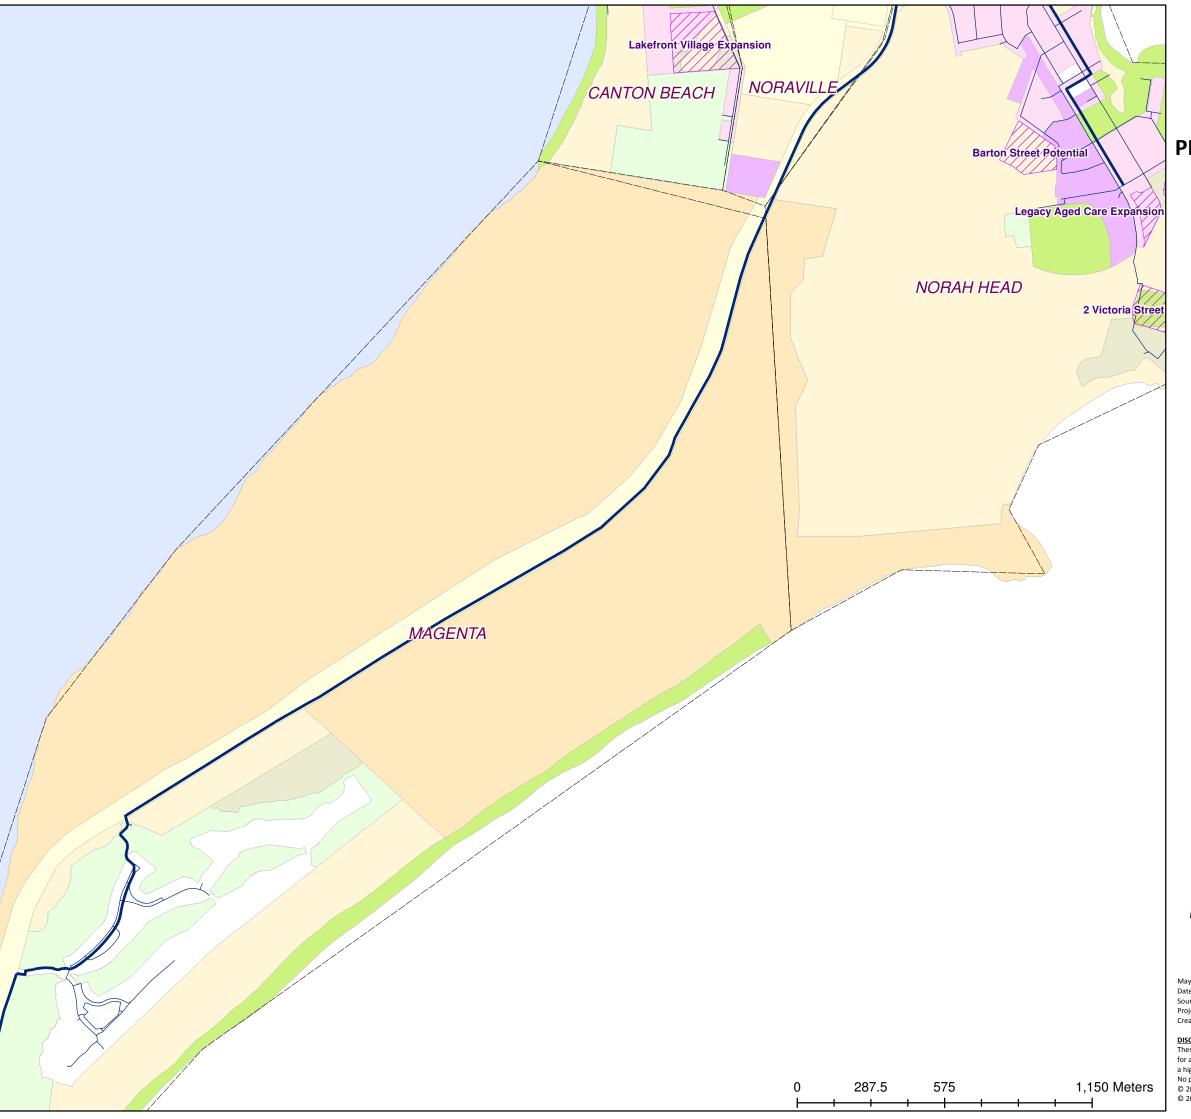

# PROPOSED WATER ASSETS DSP NORTH

Mayya Podsosonnaya Date: 23/07/2019 Source: Central Coast Council Projection: GDA\_1994\_Transverse\_Mercator; GCS\_GDA\_1994 Created using ArcGIS 10.3.1 using ArcMap

Transfer Main