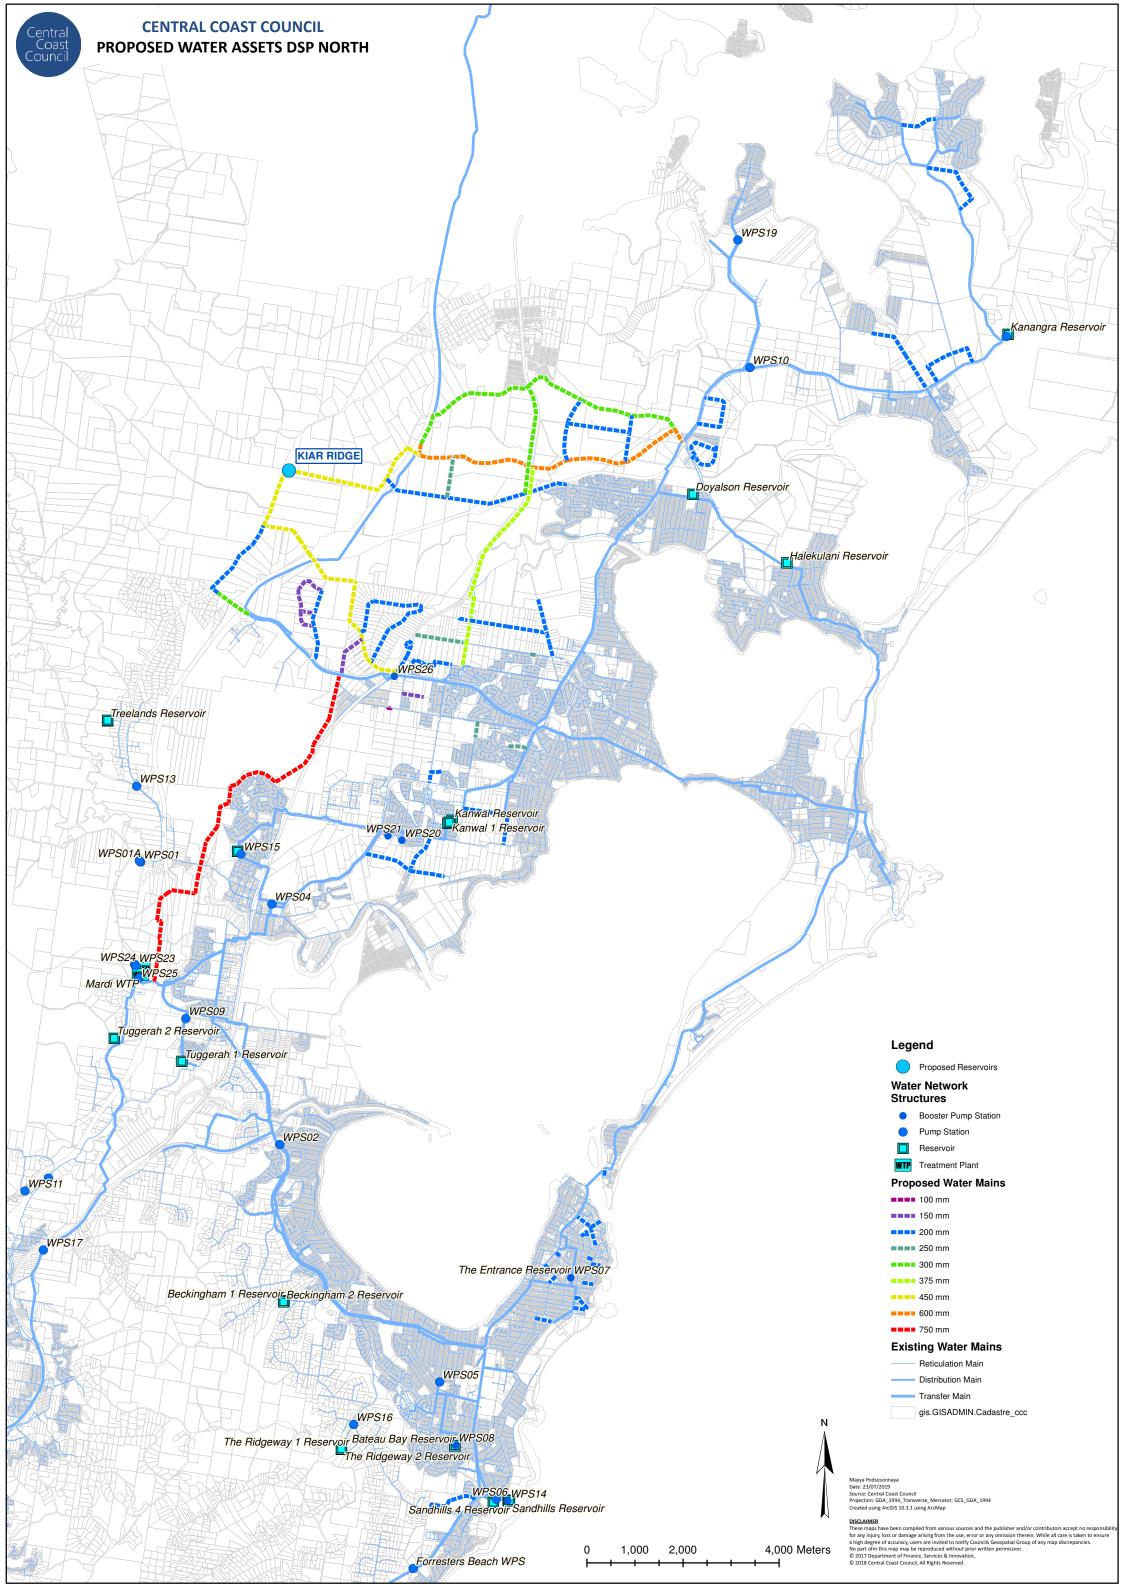

### PROPOSED WATER ASSETS DSP NORTH

Mayya Podsosonnaya Date: 19/07/2019 Source: Central Coast Council Projection: GDA\_1994\_Transverse\_Mercator; GCS\_GDA\_1994 Created using ArcGIS 10.3.1 using ArcMap

Transfer Main

#### DISCLAIMER

These maps have been compiled from various sources and the publisher and/or contributors accept no responsibility for any injury, loss or damage arising from the use, error or any omission therein. While all care is taken to ensure a high degree of accuracy, users are invited to notify Councils Geospatial Group of any map discrepancies. No part ofm this map may be reproduced without prior written permission © 2017 Department of Finance, Services & Innovation. © 2018 Central Coast Council, All Rights Reserved.