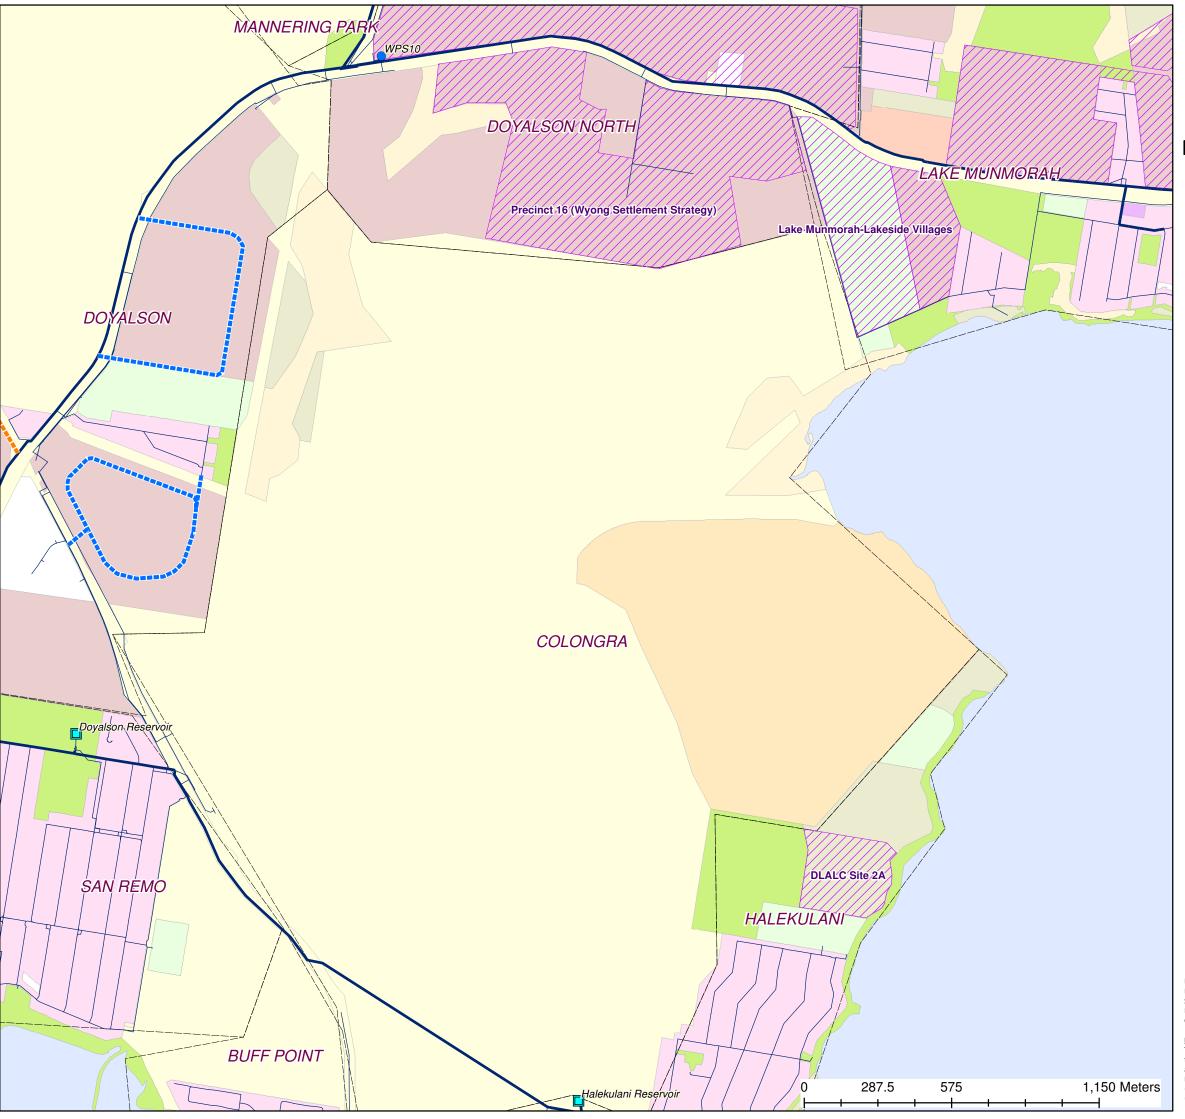

### PROPOSED WATER ASSETS DSP NORTH

Mayya Podsosonnaya Date: 19/07/2019 Source: Central Coast Council Projection: GDA\_1994\_Transverse\_Mercator; GCS\_GDA\_1994 Created using ArcGIS 10.3.1 using ArcMap

Transfer Main

#### DISCLAIMER

These maps have been compiled from various sources and the publisher and/or contributors accept no responsibility for any injury, loss or damage arising from the use, error or any omission therein. While all care is taken to ensure a high degree of accuracy, users are invited to notify Councils Geospatial Group of any map discrepancies. No part ofm this map may be reproduced without prior written permission © 2017 Department of Finance, Services & Innovation. © 2018 Central Coast Council, All Rights Reserved.