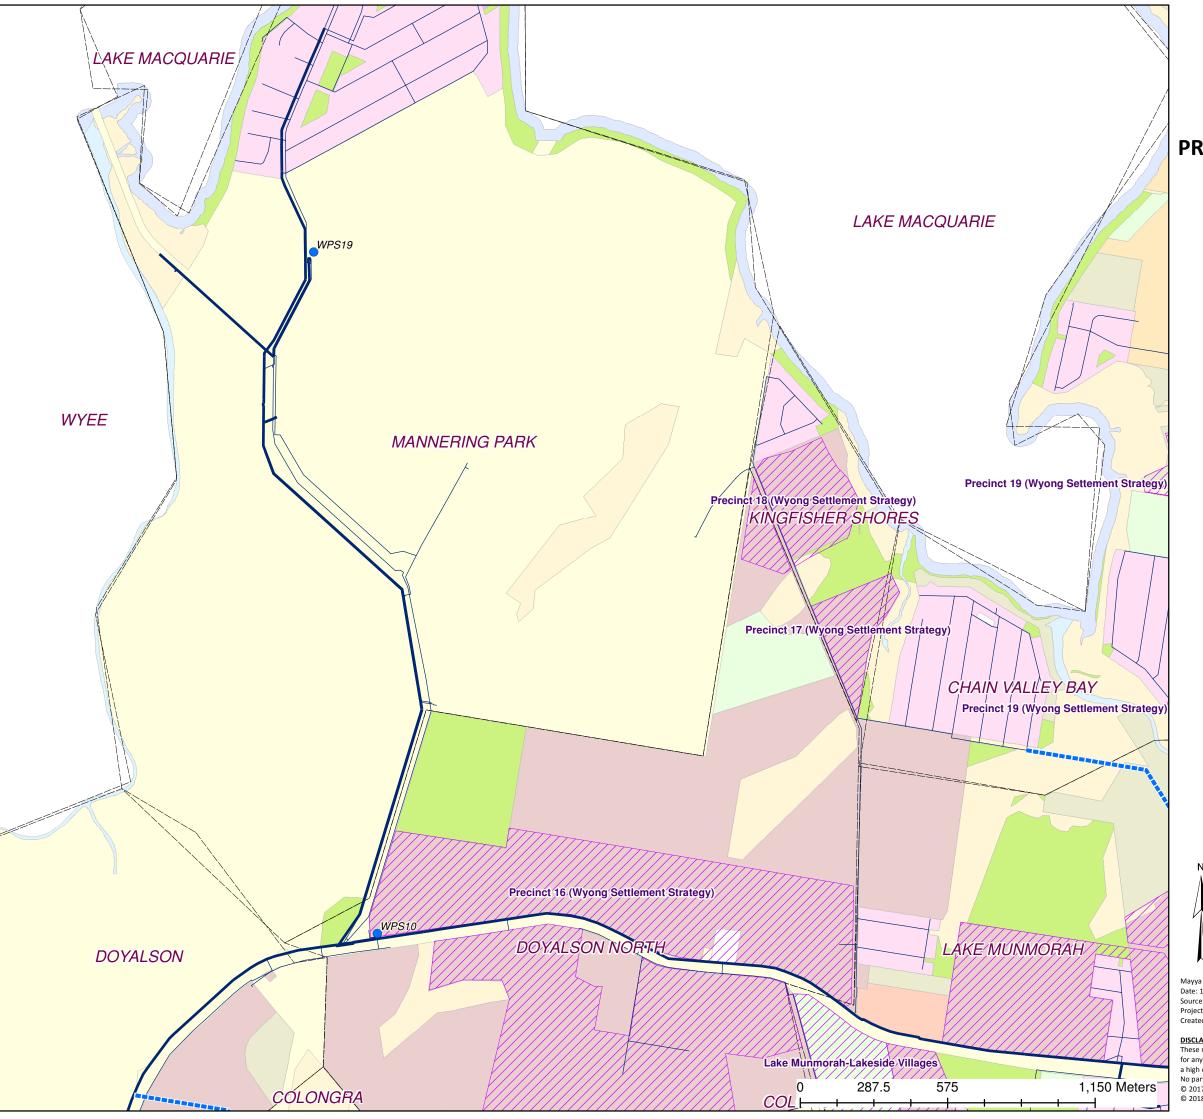

### PROPOSED WATER ASSETS DSP NORTH

Mayya Podsosonnaya Date: 19/07/2019 Source: Central Coast Council Projection: GDA\_1994\_Transverse\_Mercator; GCS\_GDA\_1994 Created using ArcGIS 10.3.1 using ArcMap

Transfer Main

#### DISCLAIMER

These maps have been compiled from various sources and the publisher and/or contributors accept no responsibility for any injury, loss or damage arising from the use, error or any omission therein. While all care is taken to ensure a high degree of accuracy, users are invited to notify Councils Geospatial Group of any map discrepancies. No part ofm this map may be reproduced without prior written permission © 2017 Department of Finance, Services & Innovation. © 2018 Central Coast Council, All Rights Reserved.