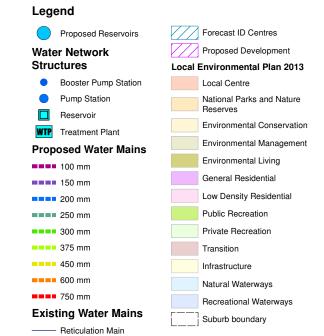

#### Legend Proposed Reservoirs Forecast ID Centres Proposed Development **Water Network** Structures Local Environmental Plan 2013 Booster Pump Station Local Centre Pump Station National Parks and Nature Reserves **Environmental Conservation** WTP Treatment Plant Environmental Management **Proposed Water Mains** Environmental Living **====** 100 mm General Residential Low Density Residential 200 mm Public Recreation 250 mm Private Recreation **300** mm ==== 375 mm Transition ==== 450 mm Infrastructure ==== 600 mm Natural Waterways **750 mm** Recreational Waterways **Existing Water Mains** Suburb boundary ---- Reticulation Main