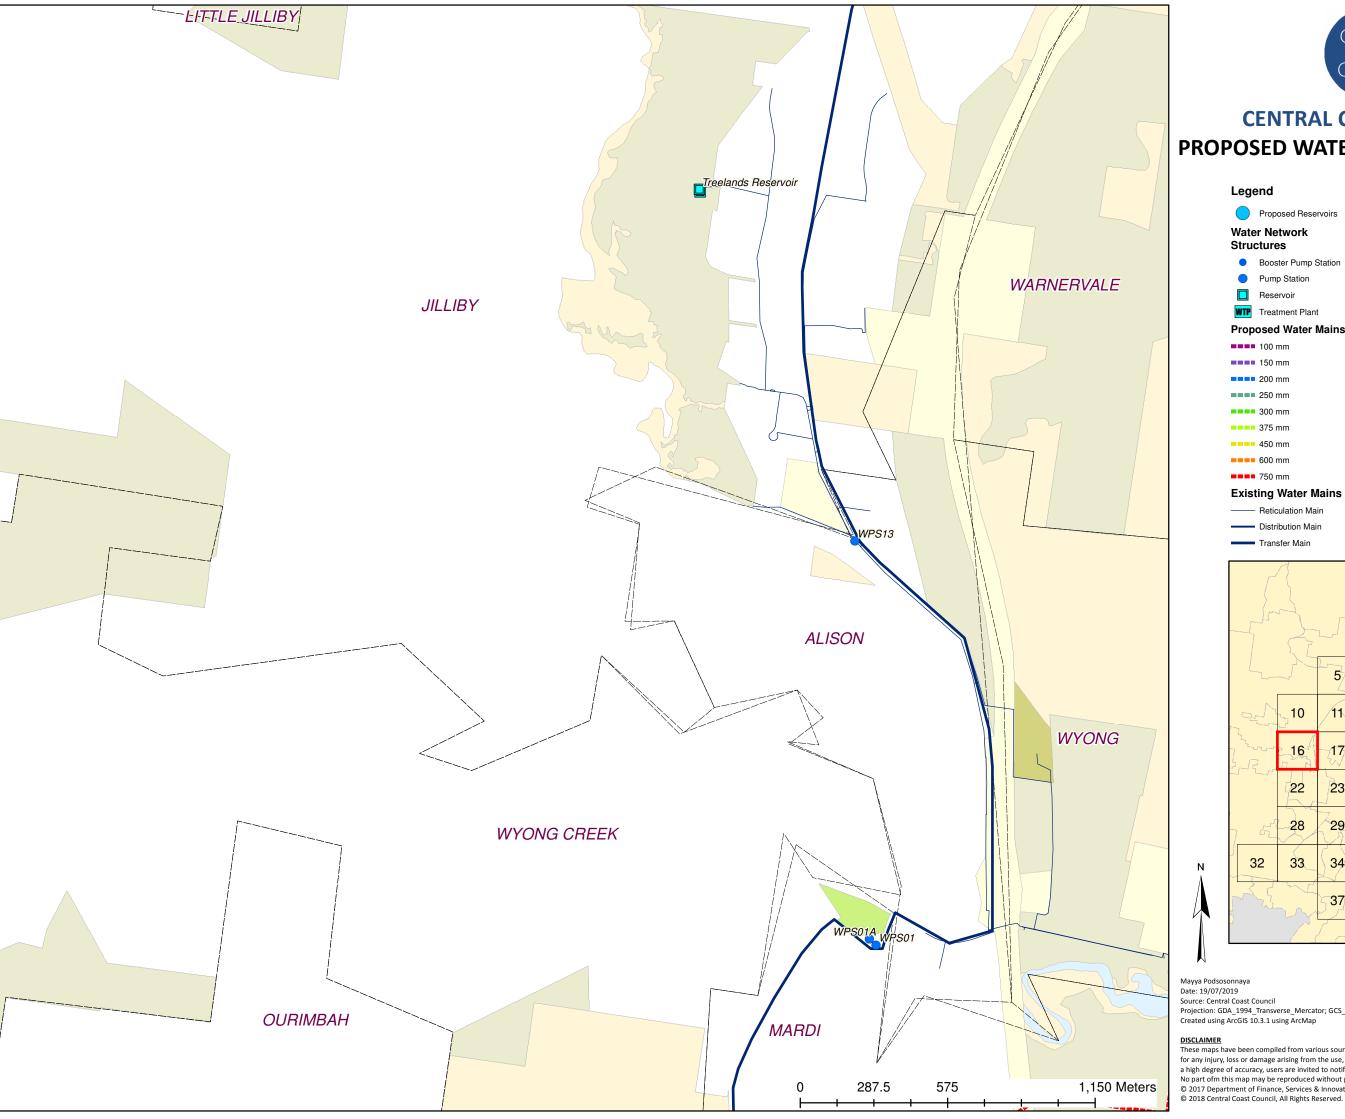

### PROPOSED WATER ASSETS DSP NORTH

Mayya Podsosonnaya Date: 19/07/2019 Source: Central Coast Council Projection: GDA\_1994\_Transverse\_Mercator; GCS\_GDA\_1994 Created using ArcGIS 10.3.1 using ArcMap

Transfer Main

#### DISCLAIMER

These maps have been compiled from various sources and the publisher and/or contributors accept no responsibility for any injury, loss or damage arising from the use, error or any omission therein. While all care is taken to ensure a high degree of accuracy, users are invited to notify Councils Geospatial Group of any map discrepancies. No part ofm this map may be reproduced without prior written permission © 2017 Department of Finance, Services & Innovation. © 2018 Central Coast Council, All Rights Reserved.