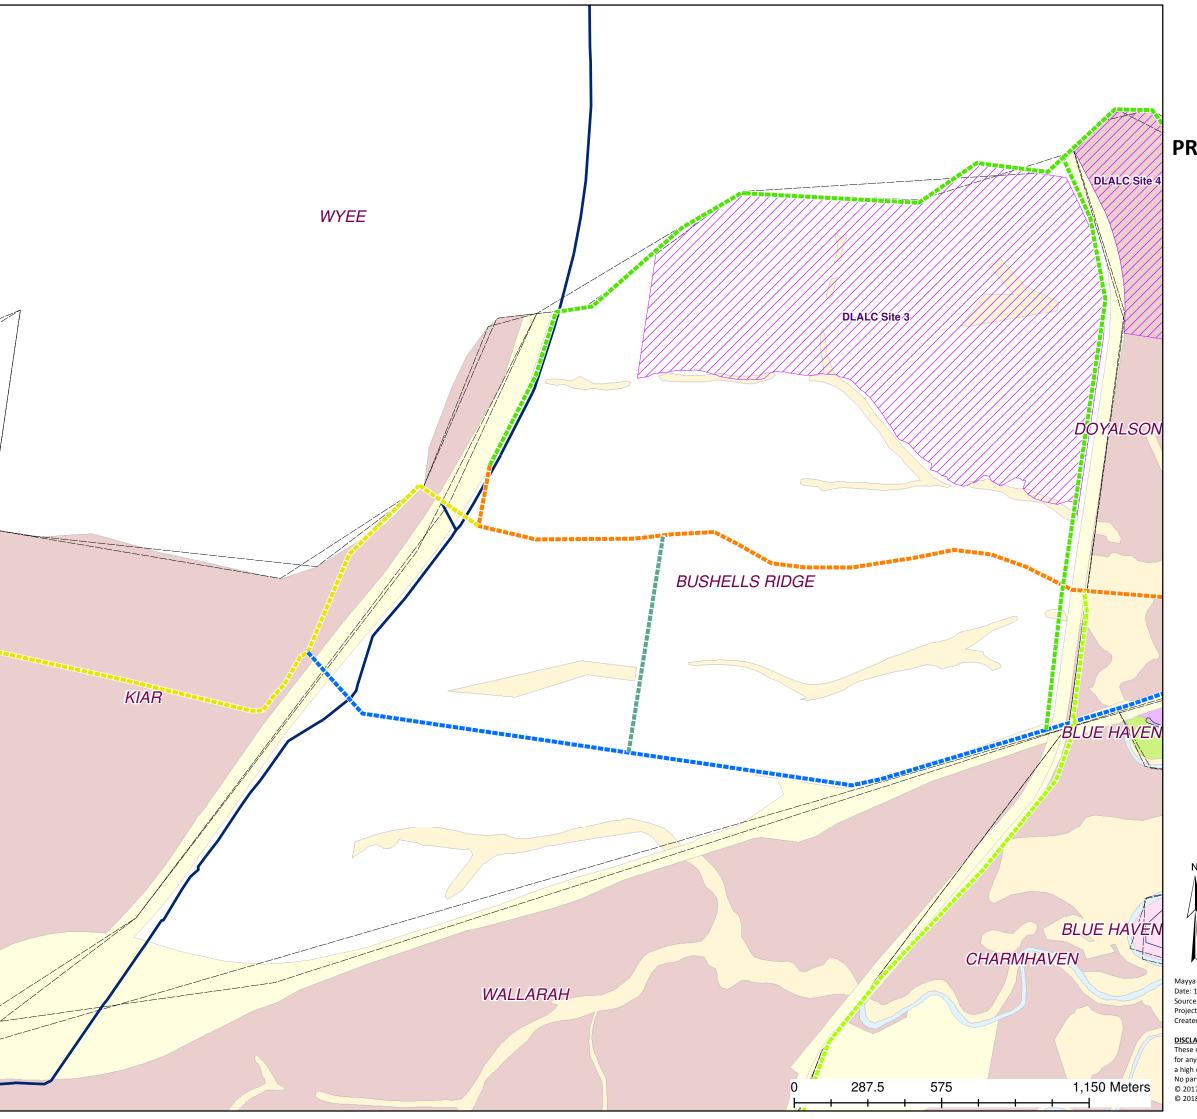

© 2017 Department of Finance, Services & Innovation.





### PROPOSED WATER ASSETS DSP NORTH







Mayya Podsosonnaya Date: 19/07/2019 Source: Central Coast Council Projection: GDA\_1994\_Transverse\_Mercator; GCS\_GDA\_1994 Created using ArcGIS 10.3.1 using ArcMap

Transfer Main

These maps have been compiled from various sources and the publisher and/or contributors accept no responsibility for any injury, loss or damage arising from the use, error or any omission therein. While all care is taken to ensure a high degree of accuracy, users are invited to notify Councils Geospatial Group of any map discrepancies. No part ofm this map may be reproduced without prior written permission © 2017 Department of Finance, Services & Innovation. © 2018 Central Coast Council, All Rights Reserved.









Mayya Podsosonnaya Date: 19/07/2019 Source: Central Coast Council Projection: GDA\_1994\_Transverse\_Mercator; GCS\_GDA\_1994 Created using ArcGIS 10.3.1 using ArcMap

These maps have been compiled from various sources and the publisher and/or contributors accept no responsibility for any injury, loss or damage arising from the use, error or any omission therein. While all care is taken to ensure a high degree of accuracy, users are invited to notify Councils Geospatial Group of any map discrepancies. No part ofm this map may be reproduced without prior written permission © 2017 Department of Finance, Services & Innovation © 2018 Central Coast Council, All Rights Reserved.











Date: 19/07/2019 Source: Central Coast Council Projection: GDA\_1994\_Transverse\_Mercator; GCS\_GD