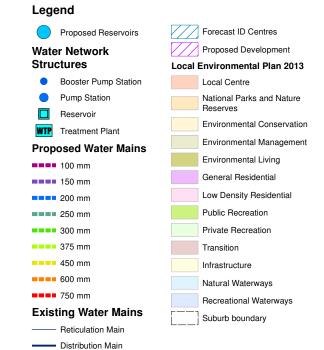

#### Legend Proposed Reservoirs Forecast ID Centres Proposed Development **Water Network** Structures Local Environmental Plan 2013 Booster Pump Station Local Centre Pump Station National Parks and Nature Reserves **Environmental Conservation** WTP Treatment Plant Environmental Management **Proposed Water Mains** Environmental Living **====** 100 mm General Residential Low Density Residential 200 mm Public Recreation 250 mm Private Recreation **300** mm ==== 375 mm Transition ==== 450 mm Infrastructure ==== 600 mm Natural Waterways **750 mm** Recreational Waterways **Existing Water Mains** Suburb boundary ---- Reticulation Main