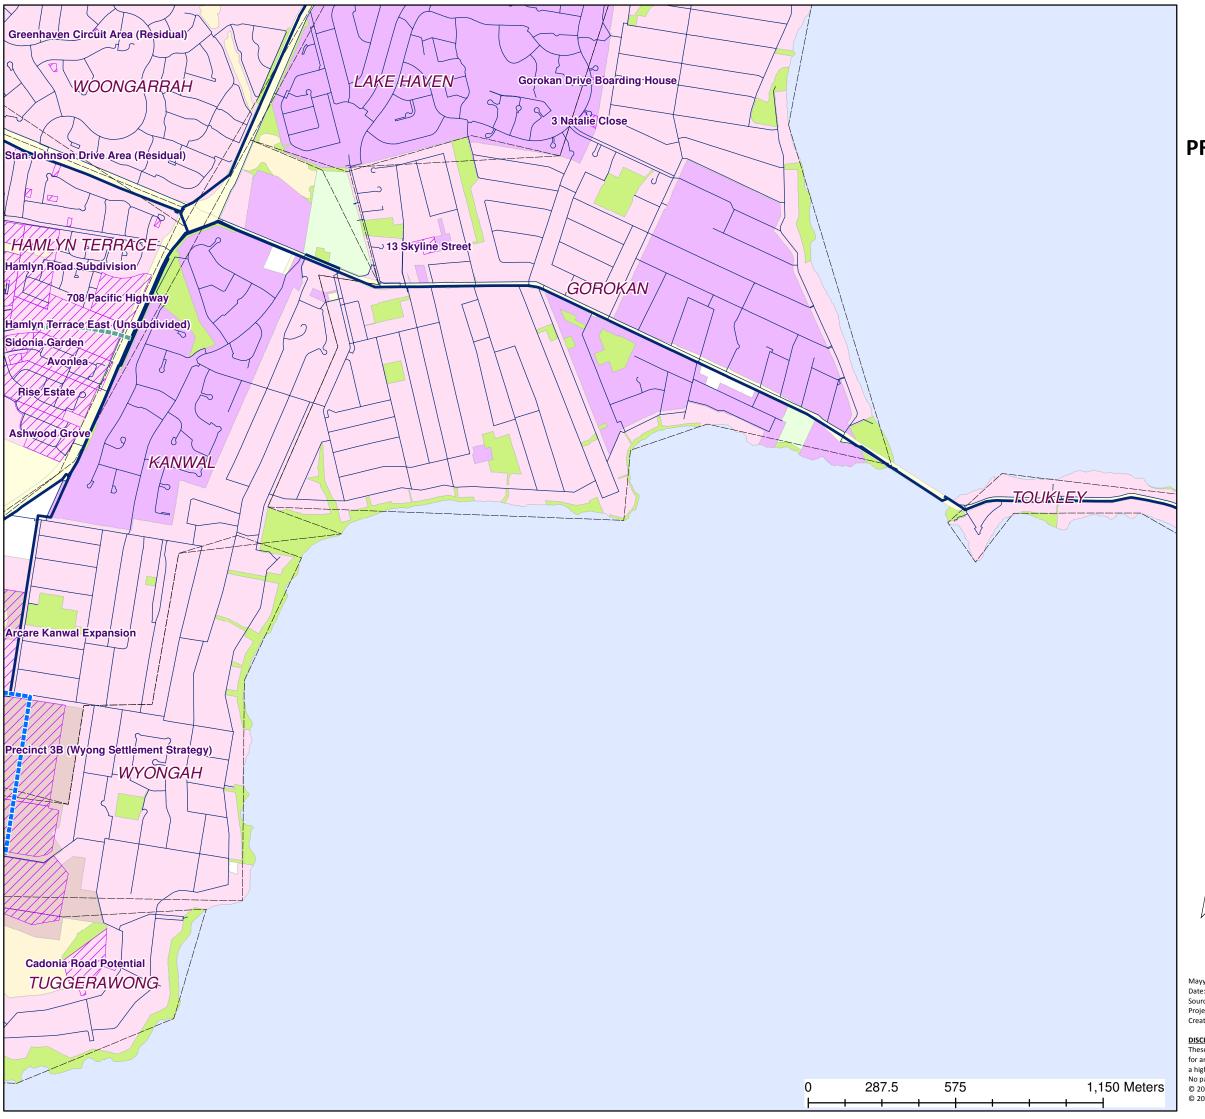

### PROPOSED WATER ASSETS DSP NORTH

Suburb boundary

Mayya Podsosonnaya Date: 19/07/2019 Source: Central Coast Council Projection: GDA\_1994\_Transverse\_Mercator; GCS\_GDA\_1994 Created using ArcGIS 10.3.1 using ArcMap

---- Reticulation Main --- Distribution Main Transfer Main