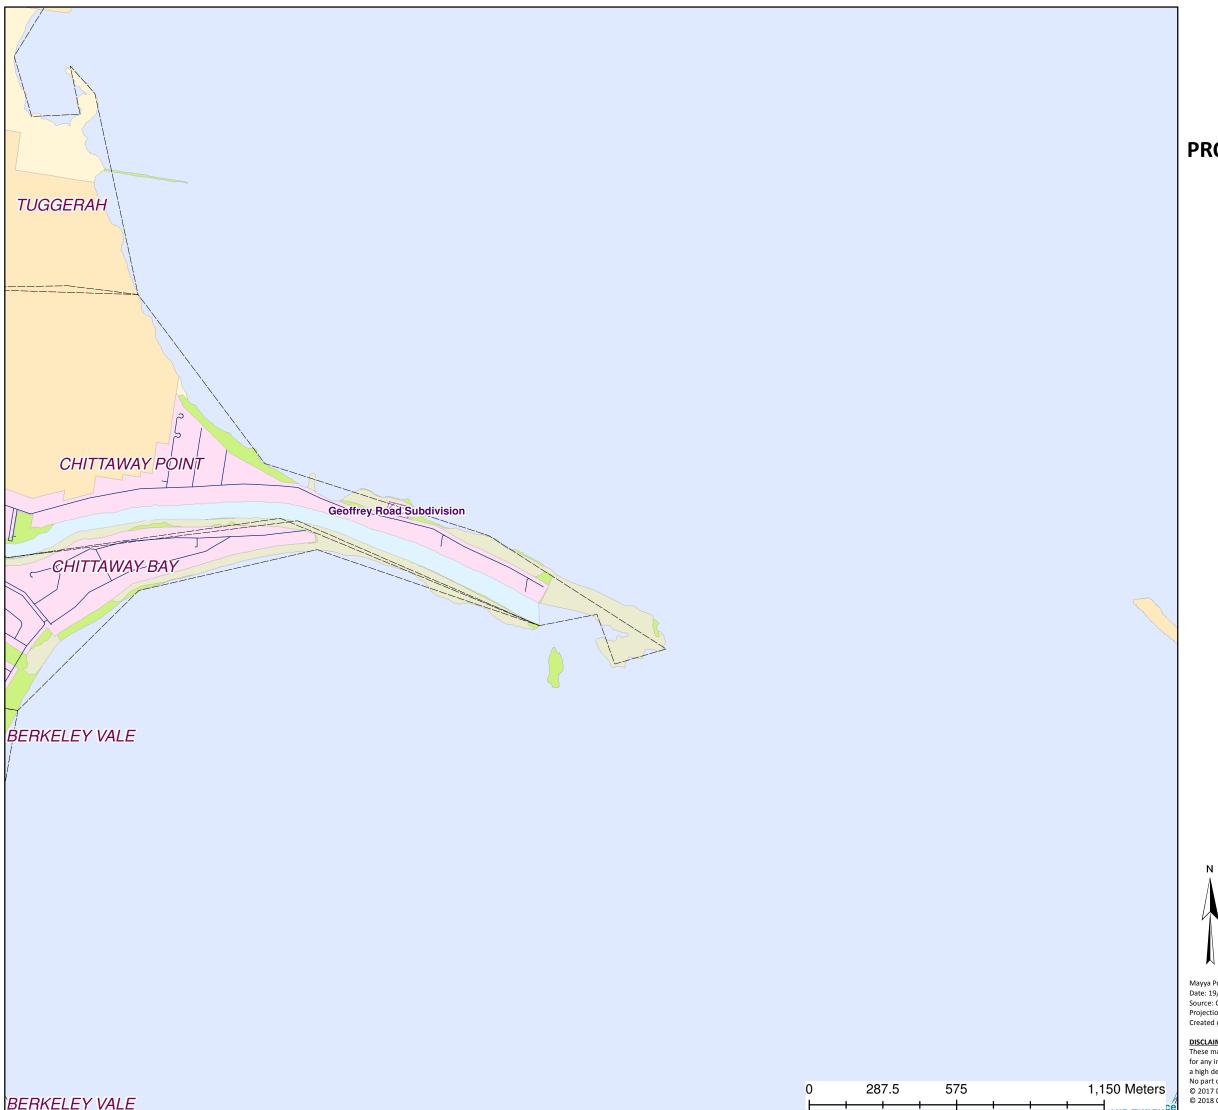

### PROPOSED WATER ASSETS DSP NORTH

Mayya Podsosonnaya Date: 19/07/2019 Source: Central Coast Council Projection: GDA\_1994\_Transverse\_Mercator; GCS\_GDA\_1994 Created using ArcGIS 10.3.1 using ArcMap

Transfer Main

#### DISCLAIMER

These maps have been compiled from various sources and the publisher and/or contributors accept no responsibility for any injury, loss or damage arising from the use, error or any omission therein. While all care is taken to ensure a high degree of accuracy, users are invited to notify Councils Geospatial Group of any map discrepancies. No part ofm this map may be reproduced without prior written permission © 2017 Department of Finance, Services & Innovation. © 2018 Central Coast Council, All Rights Reserved.