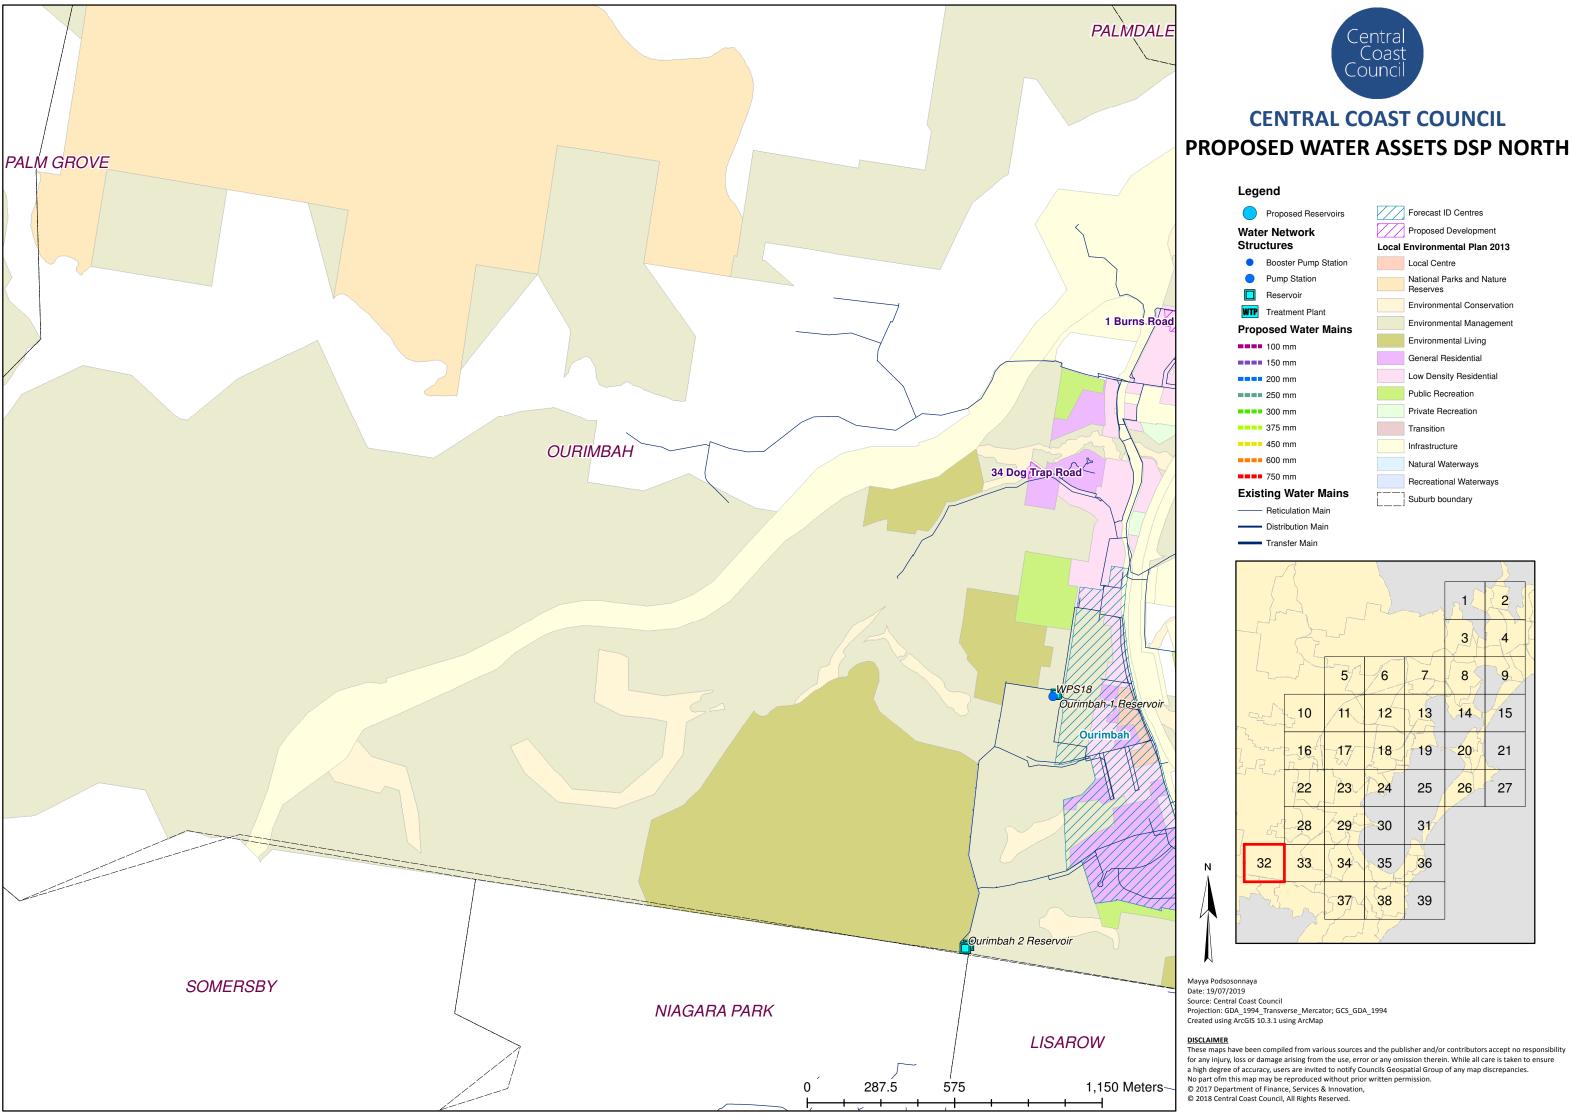

### PROPOSED WATER ASSETS DSP NORTH

Mayya Podsosonnaya Date: 19/07/2019 Source: Central Coast Council Projection: GDA\_1994\_Transverse\_Mercator; GCS\_GDA\_1994 Created using ArcGIS 10.3.1 using ArcMap

Transfer Main

#### DISCLAIMER

These maps have been compiled from various sources and the publisher and/or contributors accept no responsibility for any injury, loss or damage arising from the use, error or any omission therein. While all care is taken to ensure a high degree of accuracy, users are invited to notify Councils Geospatial Group of any map discrepancies. No part ofm this map may be reproduced without prior written permission © 2017 Department of Finance, Services & Innovation. © 2018 Central Coast Council, All Rights Reserved.