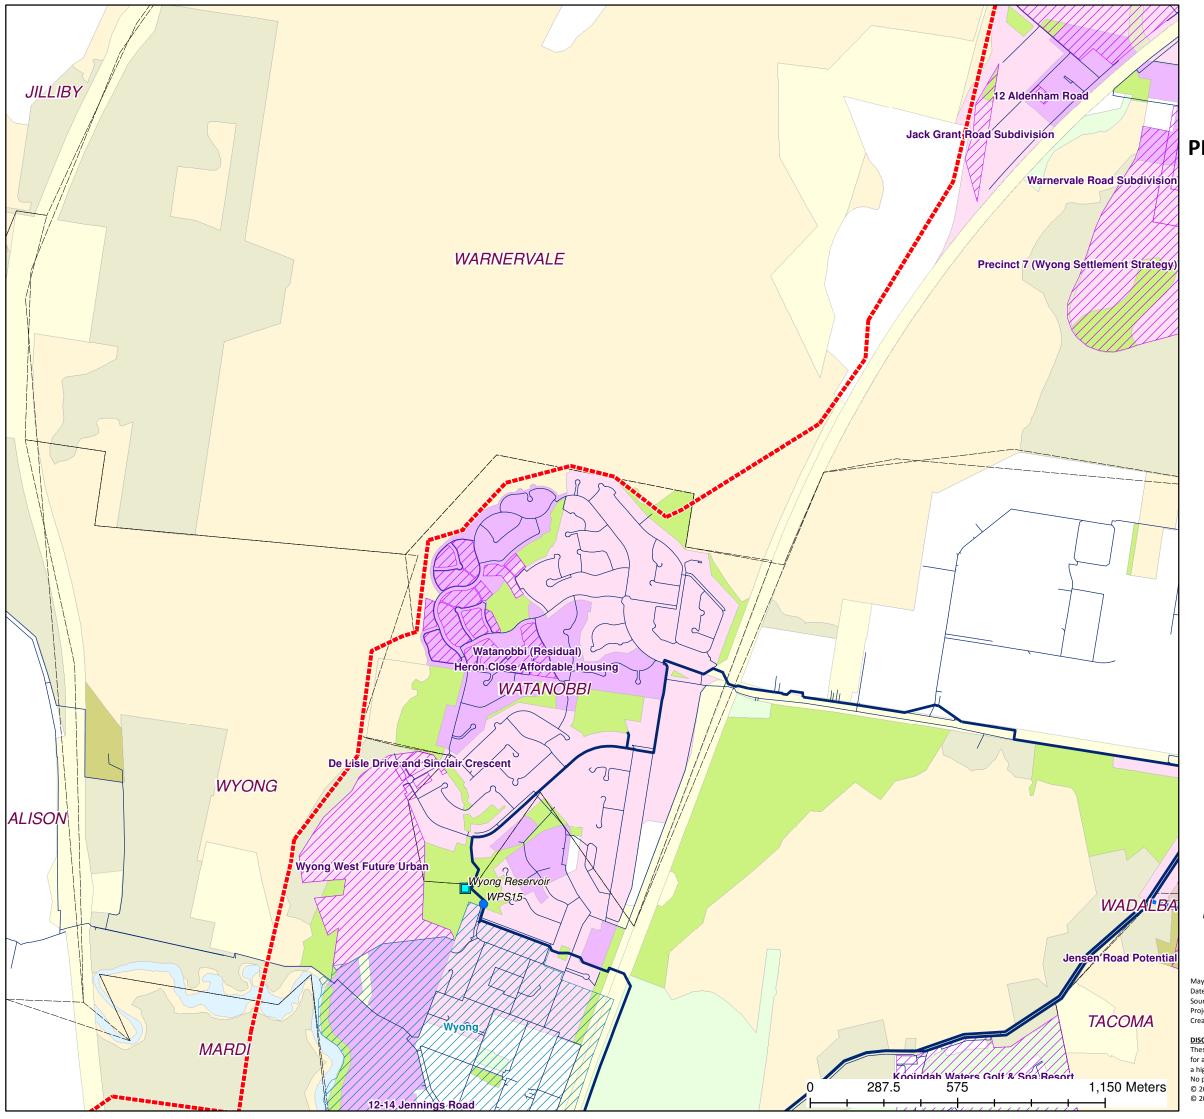

### PROPOSED WATER ASSETS DSP NORTH

Mayya Podsosonnaya Date: 19/07/2019 Source: Central Coast Council Projection: GDA\_1994\_Transverse\_Mercator; GCS\_GDA\_1994 Created using ArcGIS 10.3.1 using ArcMap

Transfer Main

#### DISCLAIMER

These maps have been compiled from various sources and the publisher and/or contributors accept no responsibility for any injury, loss or damage arising from the use, error or any omission therein. While all care is taken to ensure a high degree of accuracy, users are invited to notify Councils Geospatial Group of any map discrepancies. No part ofm this map may be reproduced without prior written permission © 2017 Department of Finance, Services & Innovation. © 2018 Central Coast Council, All Rights Reserved.