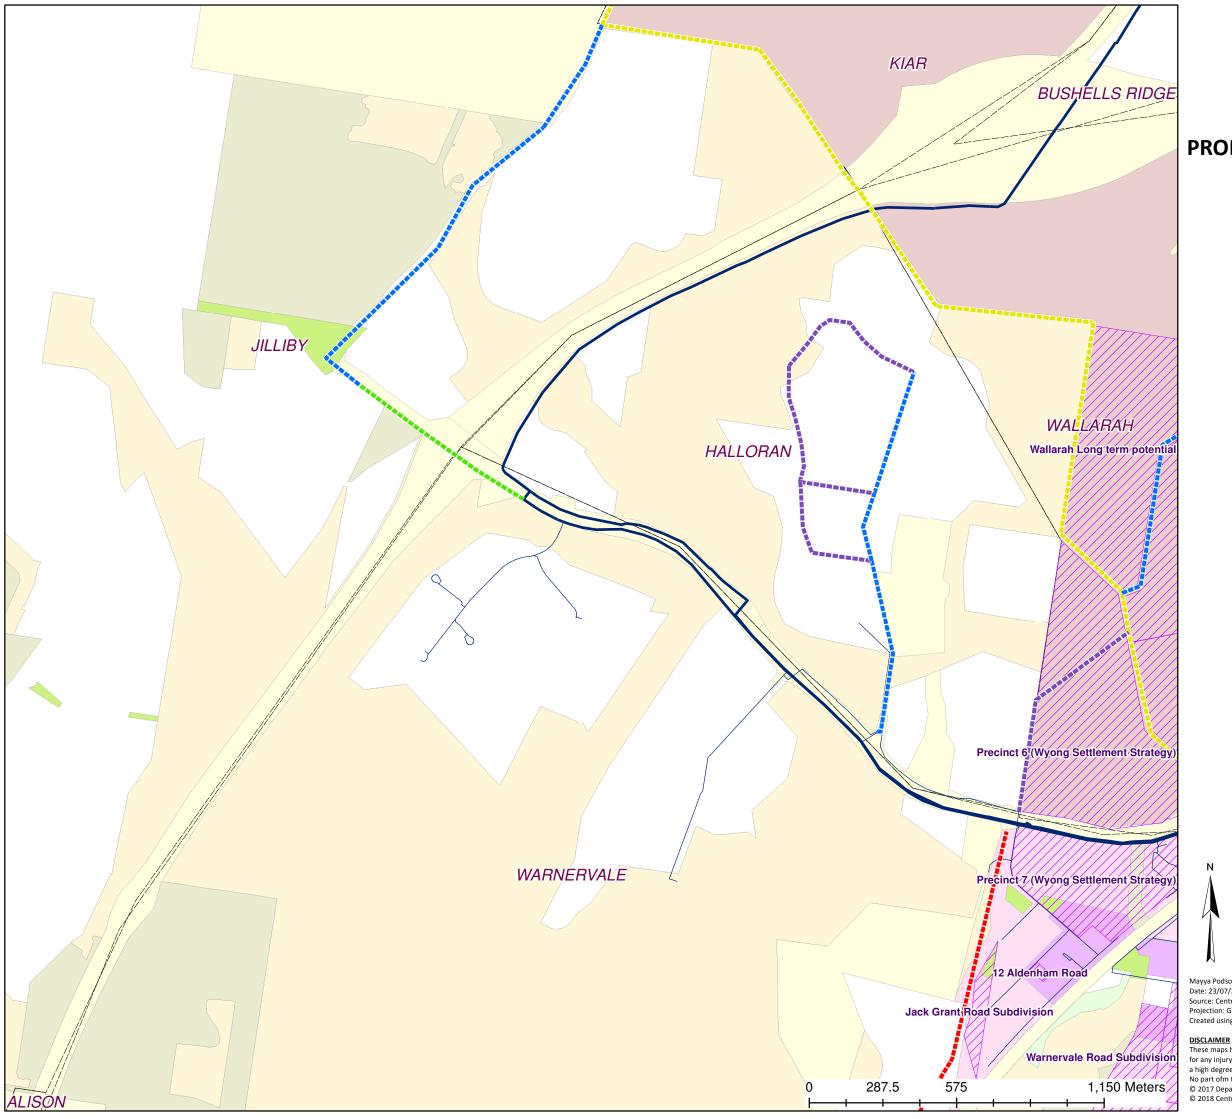

# PROPOSED WATER ASSETS DSP NORTH

Mayya Podsosonnaya Date: 23/07/2019 Source: Central Coast Council Projection: GDA\_1994\_Transverse\_Mercator; GCS\_GDA\_1994 Created using ArcGIS 10.3.1 using ArcMap

Transfer Main

These maps have been compiled from various sources and the publisher and/or contributors accept no responsibility for any injury, loss or damage arising from the use, error or any omission therein. While all care is taken to ensure a high degree of accuracy, users are invited to notify Councils Geospatial Group of any map discrepancies. No part ofm this map may be reproduced without prior written permission © 2017 Department of Finance, Services & Innovation © 2018 Central Coast Council, All Rights Reserved.

Mayya Podsosonnaya
Date: 23/07/2019
Source: Central Coast Council
Projection: GDA\_1994\_Transverse\_Mercator; GCS\_GDA\_1994
Created using ArcGIS 10.3.1 using ArcMap

Transfer Main