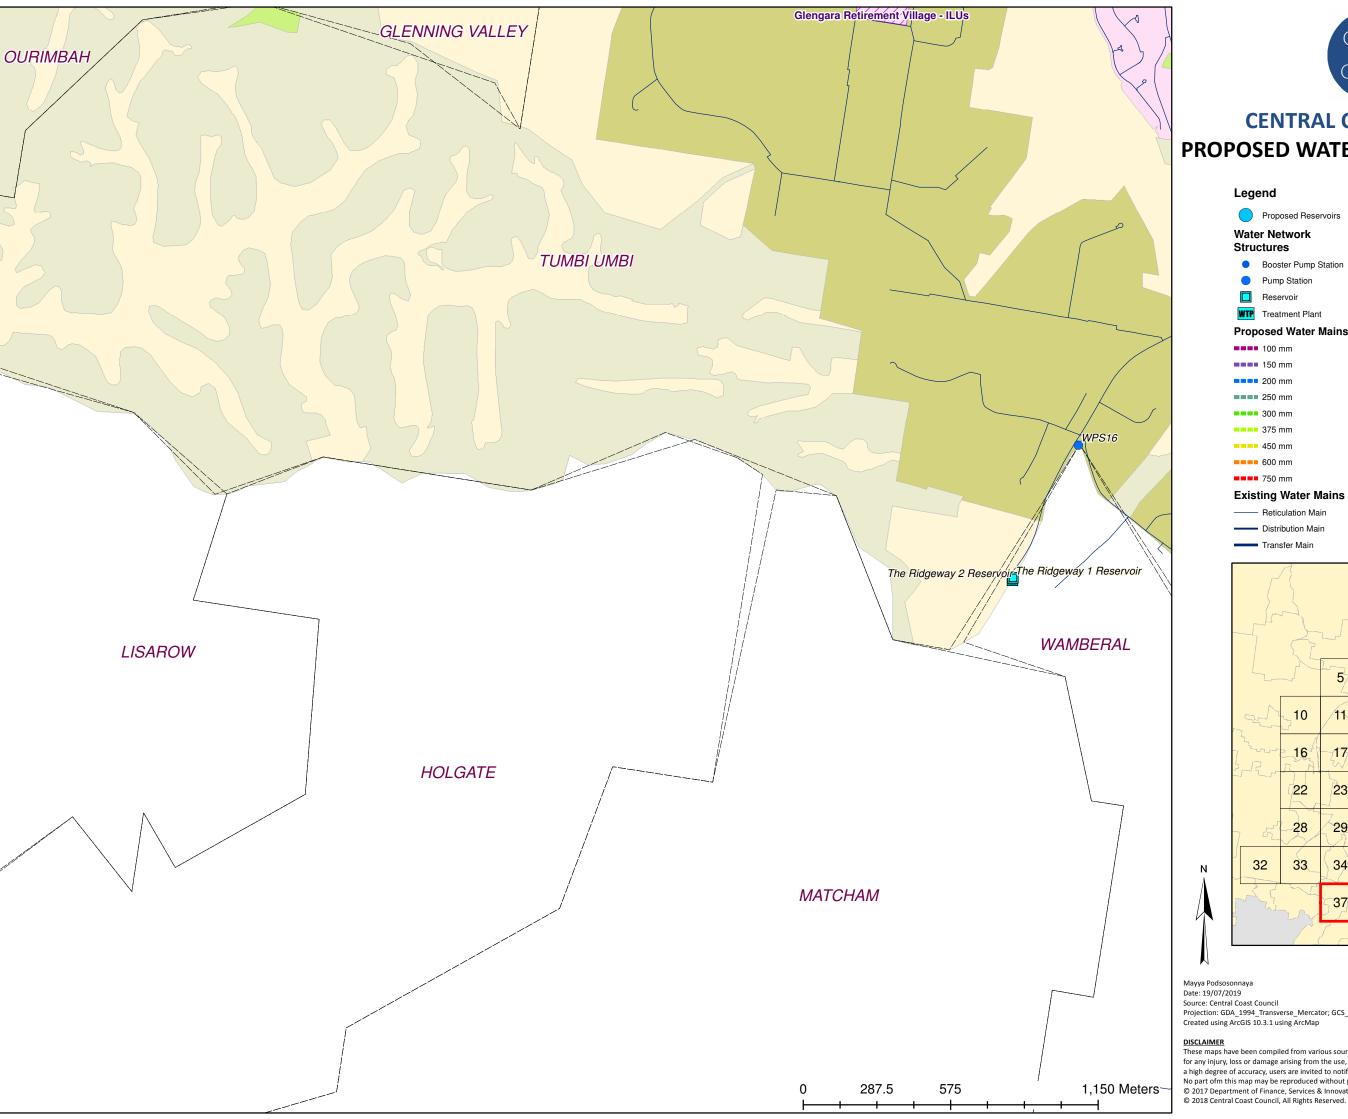

### PROPOSED WATER ASSETS DSP NORTH

Suburb boundary

Mayya Podsosonnaya Date: 19/07/2019 Source: Central Coast Council Projection: GDA\_1994\_Transverse\_Mercator; GCS\_GDA\_1994 Created using ArcGIS 10.3.1 using ArcMap