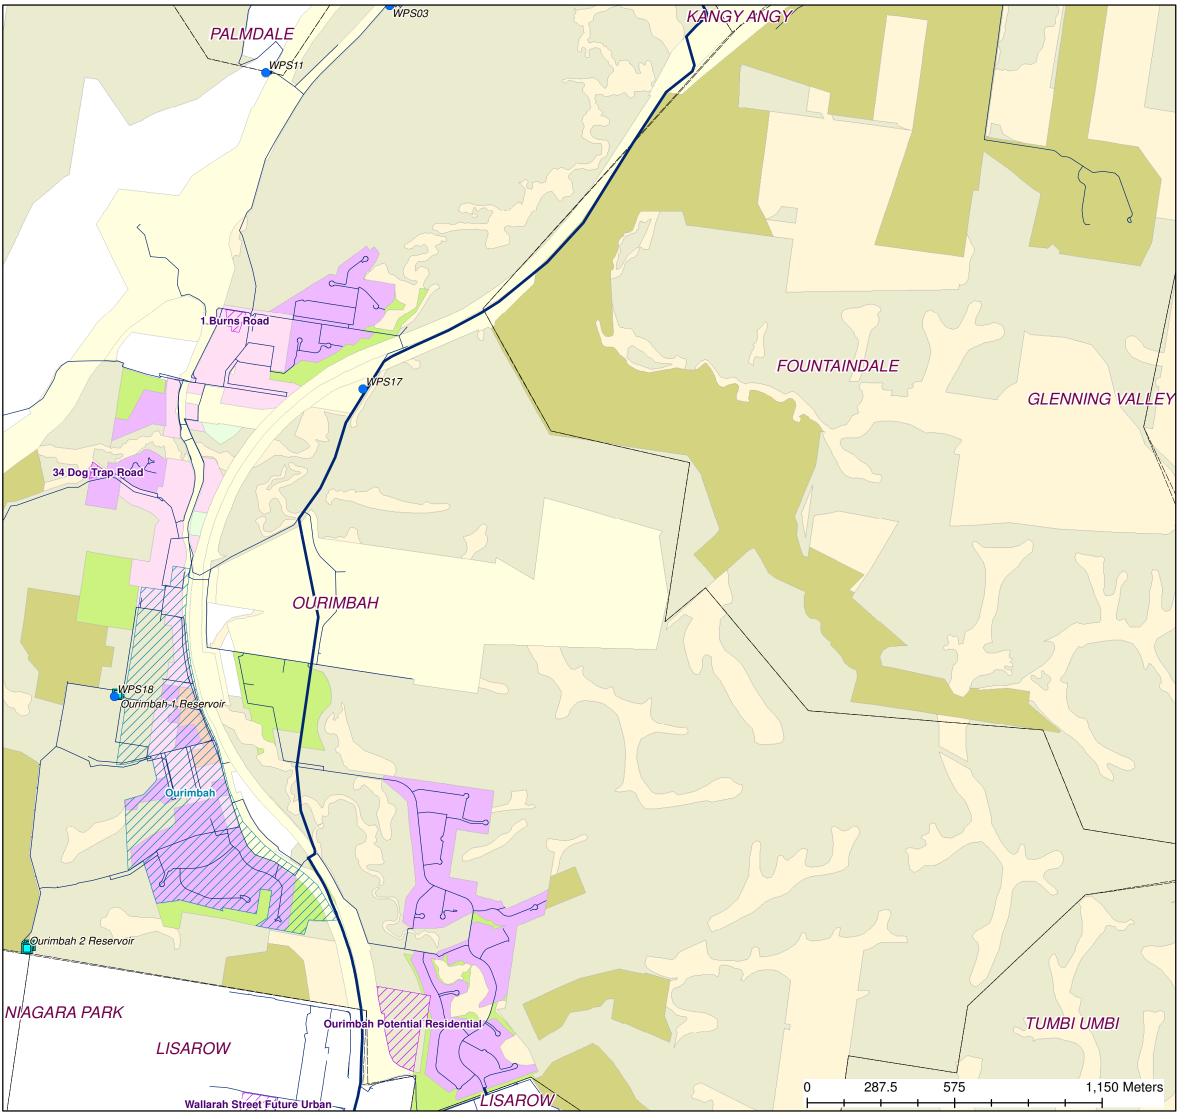

### PROPOSED WATER ASSETS DSP NORTH

Mayya Podsosonnaya
Date: 19/07/2019
Source: Central Coast Council
Projection: GDA\_1994\_Transverse\_Mercator; GCS\_GDA\_1994
Created using ArcGIS 10.3.1 using ArcMap

Distribution Main
Transfer Main

#### DISCLAIMER

These maps have been compiled from various sources and the publisher and/or contributors accept no responsibility for any injury, loss or damage arising from the use, error or any omission therein. While all care is taken to ensure a high degree of accuracy, users are invited to notify Councils Geospatial Group of any map discrepancies.

No part ofm this map may be reproduced without prior written permission.

© 2017 Department of Finance, Services & Innovation,

© 2018 Central Coast Council, All Rights Reserved.