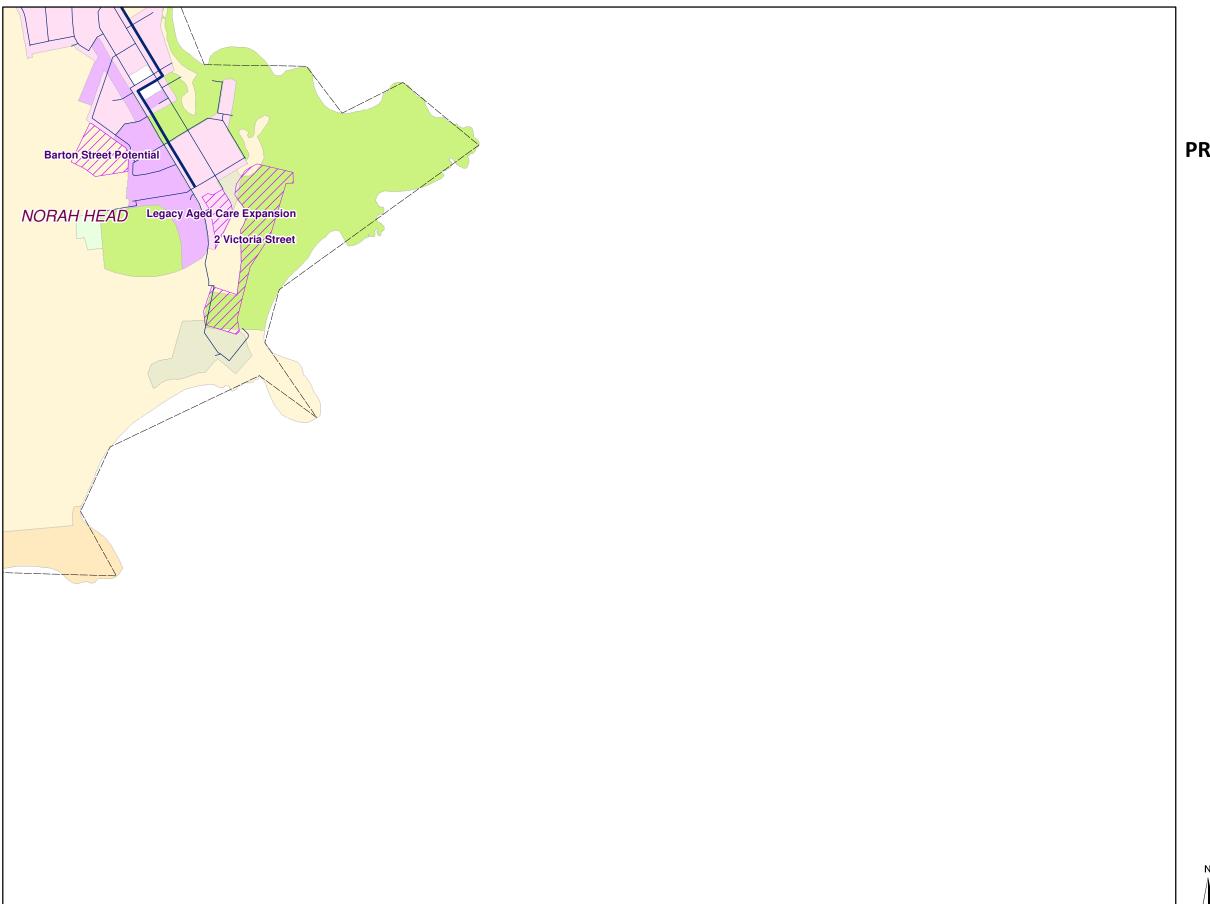

### PROPOSED WATER ASSETS DSP NORTH

Mayya Podsosonnaya Date: 19/07/2019 Source: Central Coast Council Projection: GDA\_1994\_Transverse\_Mercator; GCS\_GDA\_1994 Created using ArcGIS 10.3.1 using ArcMap

Transfer Main

#### DISCLAIMER

These maps have been compiled from various sources and the publisher and/or contributors accept no responsibility for any injury, loss or damage arising from the use, error or any omission therein. While all care is taken to ensure a high degree of accuracy, users are invited to notify Councils Geospatial Group of any map discrepancies. No part ofm this map may be reproduced without prior written permission © 2017 Department of Finance, Services & Innovation. © 2018 Central Coast Council, All Rights Reserved.