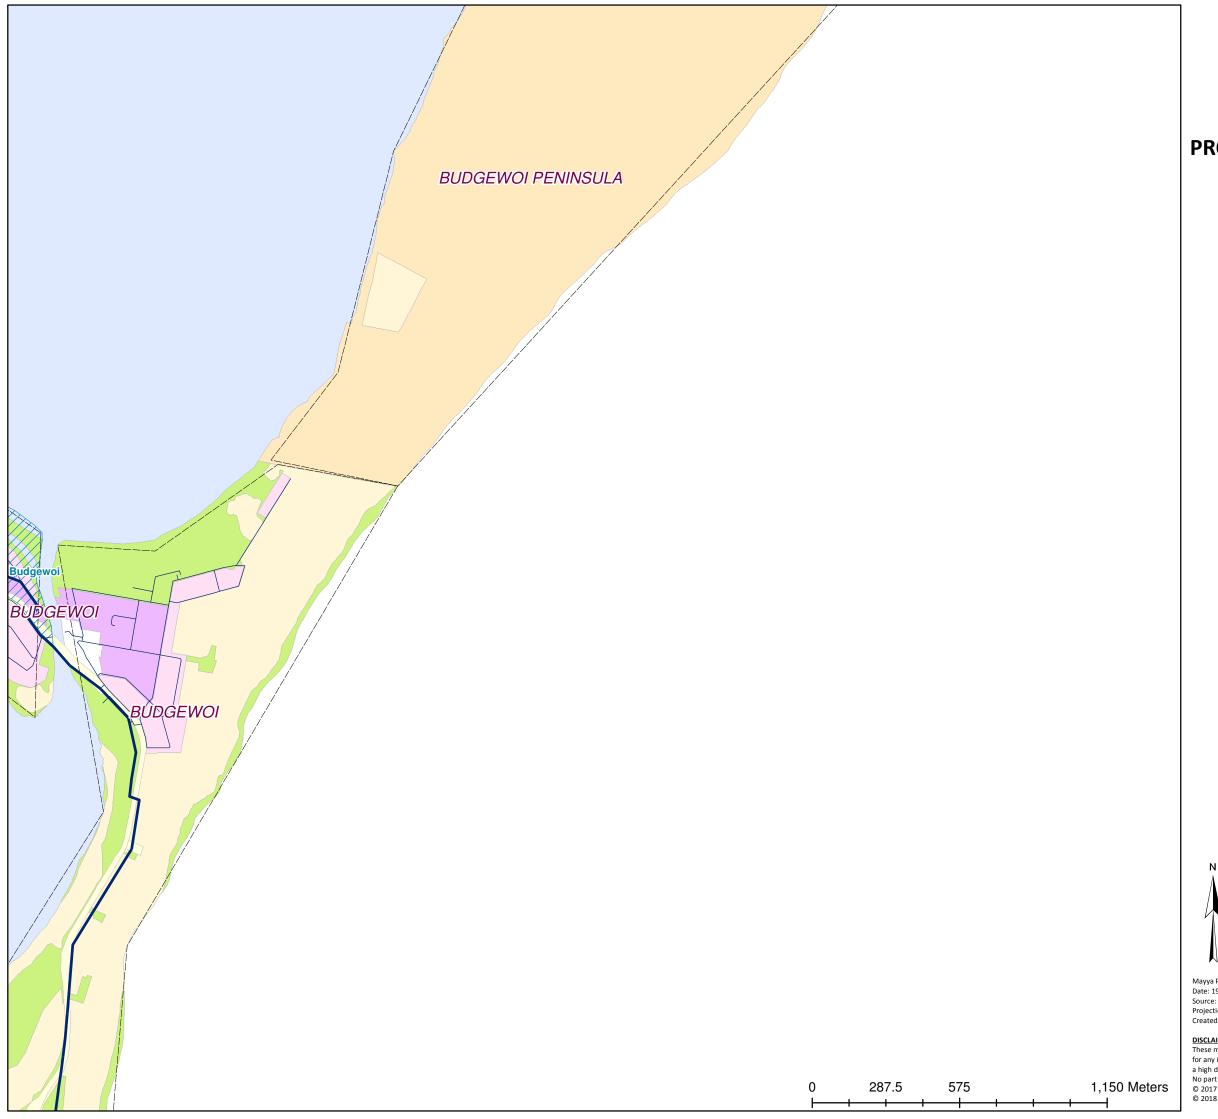

### PROPOSED WATER ASSETS DSP NORTH

Mayya Podsosonnaya Date: 19/07/2019 Source: Central Coast Council Projection: GDA\_1994\_Transverse\_Mercator; GCS\_GDA\_1994 Created using ArcGIS 10.3.1 using ArcMap

Transfer Main

#### DISCLAIMER

These maps have been compiled from various sources and the publisher and/or contributors accept no responsibility for any injury, loss or damage arising from the use, error or any omission therein. While all care is taken to ensure a high degree of accuracy, users are invited to notify Councils Geospatial Group of any map discrepancies. No part ofm this map may be reproduced without prior written permission © 2017 Department of Finance, Services & Innovation. © 2018 Central Coast Council, All Rights Reserved.