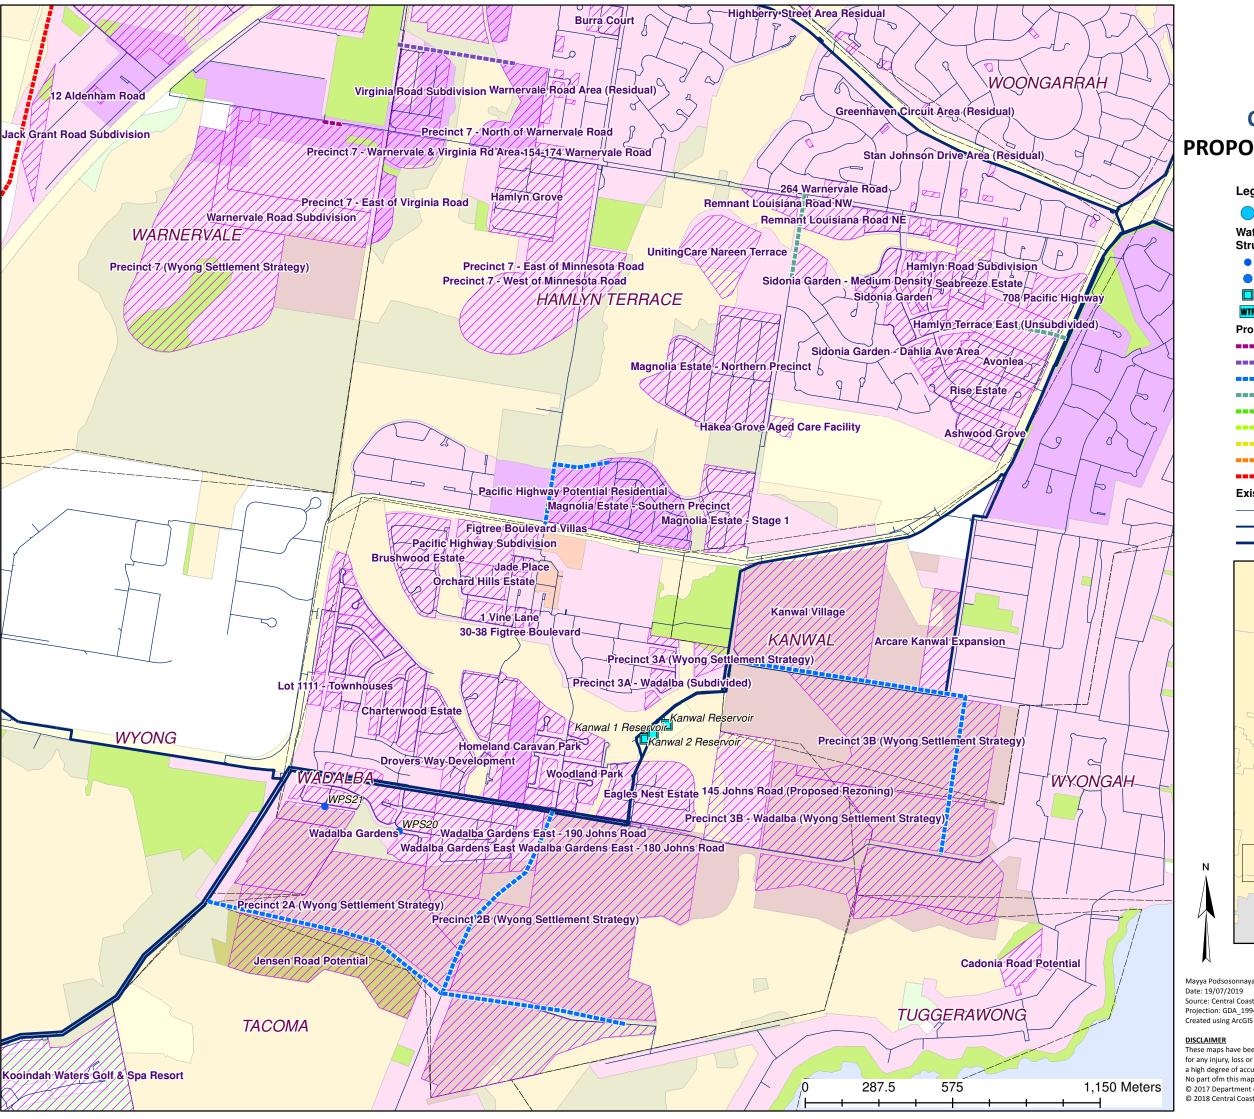

### PROPOSED WATER ASSETS DSP NORTH

Suburb boundary

Mayya Podsosonnaya Date: 19/07/2019 Source: Central Coast Council Projection: GDA\_1994\_Transverse\_Mercator; GCS\_GDA\_1994 Created using ArcGIS 10.3.1 using ArcMap

---- Reticulation Main --- Distribution Main Transfer Main

#### DISCLAIMER

These maps have been compiled from various sources and the publisher and/or contributors accept no responsibility for any injury, loss or damage arising from the use, error or any omission therein. While all care is taken to ensure a high degree of accuracy, users are invited to notify Councils Geospatial Group of any map discrepancies. No part ofm this map may be reproduced without prior written permission © 2017 Department of Finance, Services & Innovation,

© 2018 Central Coast Council, All Rights Reserved.