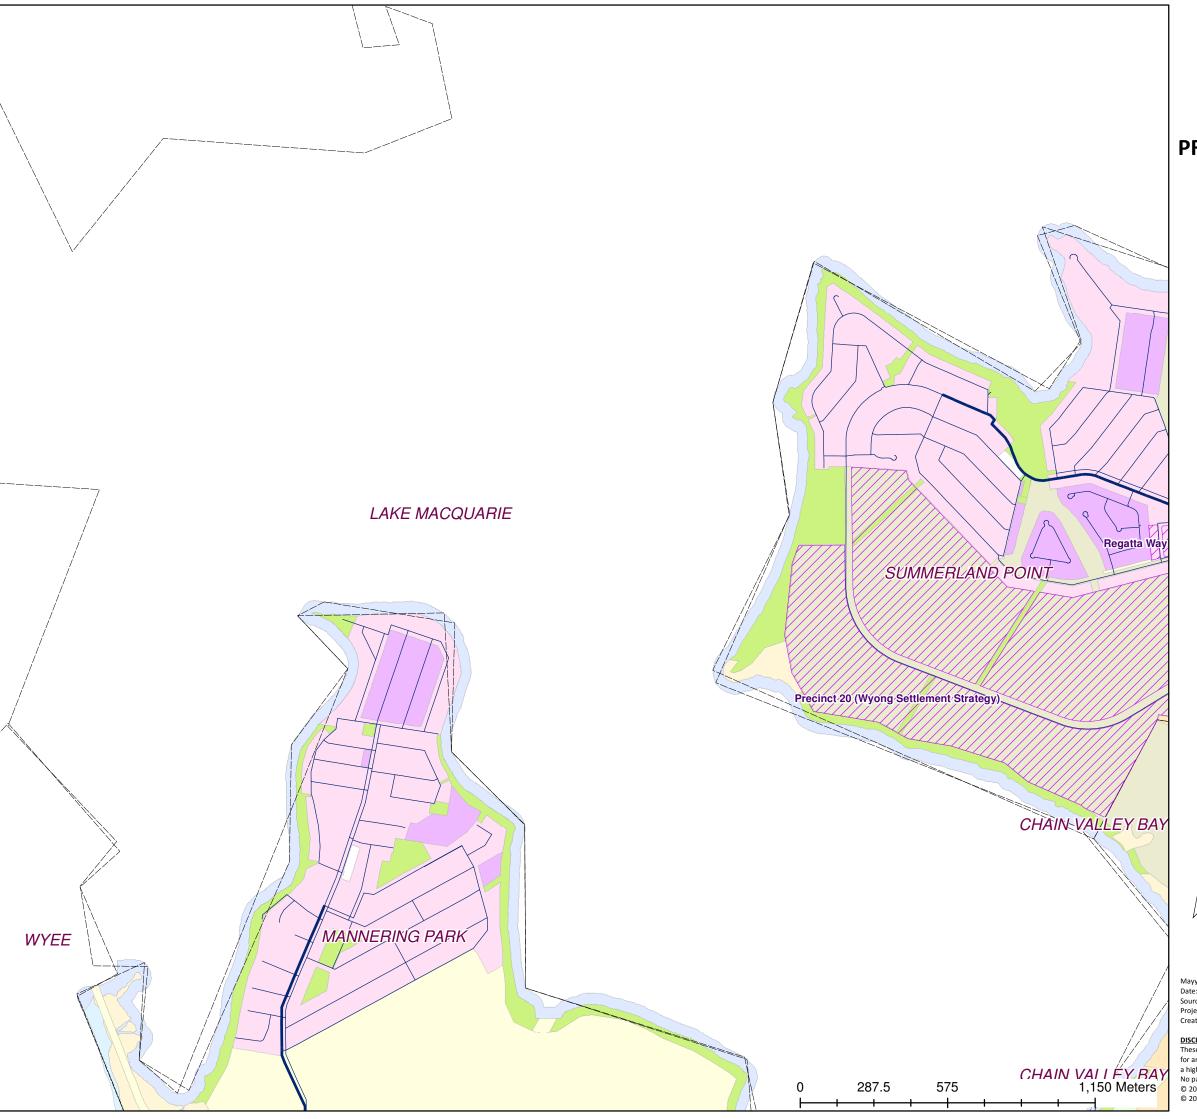

### PROPOSED WATER ASSETS DSP NORTH

#### Forecast ID Centres Proposed Reservoirs Proposed Development **Water Network** Structures Local Environmental Plan 2013 Booster Pump Station Local Centre Pump Station National Parks and Nature Reserves Reservoir **Environmental Conservation** WTP Treatment Plant Environmental Management **Proposed Water Mains** Environmental Living **100** mm General Residential ==== 150 mm Low Density Residential 200 mm Public Recreation **250** mm Private Recreation ==== 300 mm

Transition

Infrastructure

Natural Waterways

Suburb boundary

Recreational Waterways

Mayya Podsosonnaya
Date: 19/07/2019
Source: Central Coast Council
Projection: GDA\_1994\_Transverse\_Mercator; GCS\_GDA\_1994
Created using ArcGIS 10.3.1 using ArcMap

#### DISCLAIMER

1,150 Meters

287.5

0

575

These maps have been compiled from various sources and the publisher and/or contributors accept no responsibility for any injury, loss or damage arising from the use, error or any omission therein. While all care is taken to ensure a high degree of accuracy, users are invited to notify Councils Geospatial Group of any map discrepancies.

No part ofm this map may be reproduced without prior written permission.

© 2017 Department of Finance, Services & Innovation,

© 2017 Department of Finance, Services & Innovation,
© 2018 Central Coast Council, All Rights Reserved.