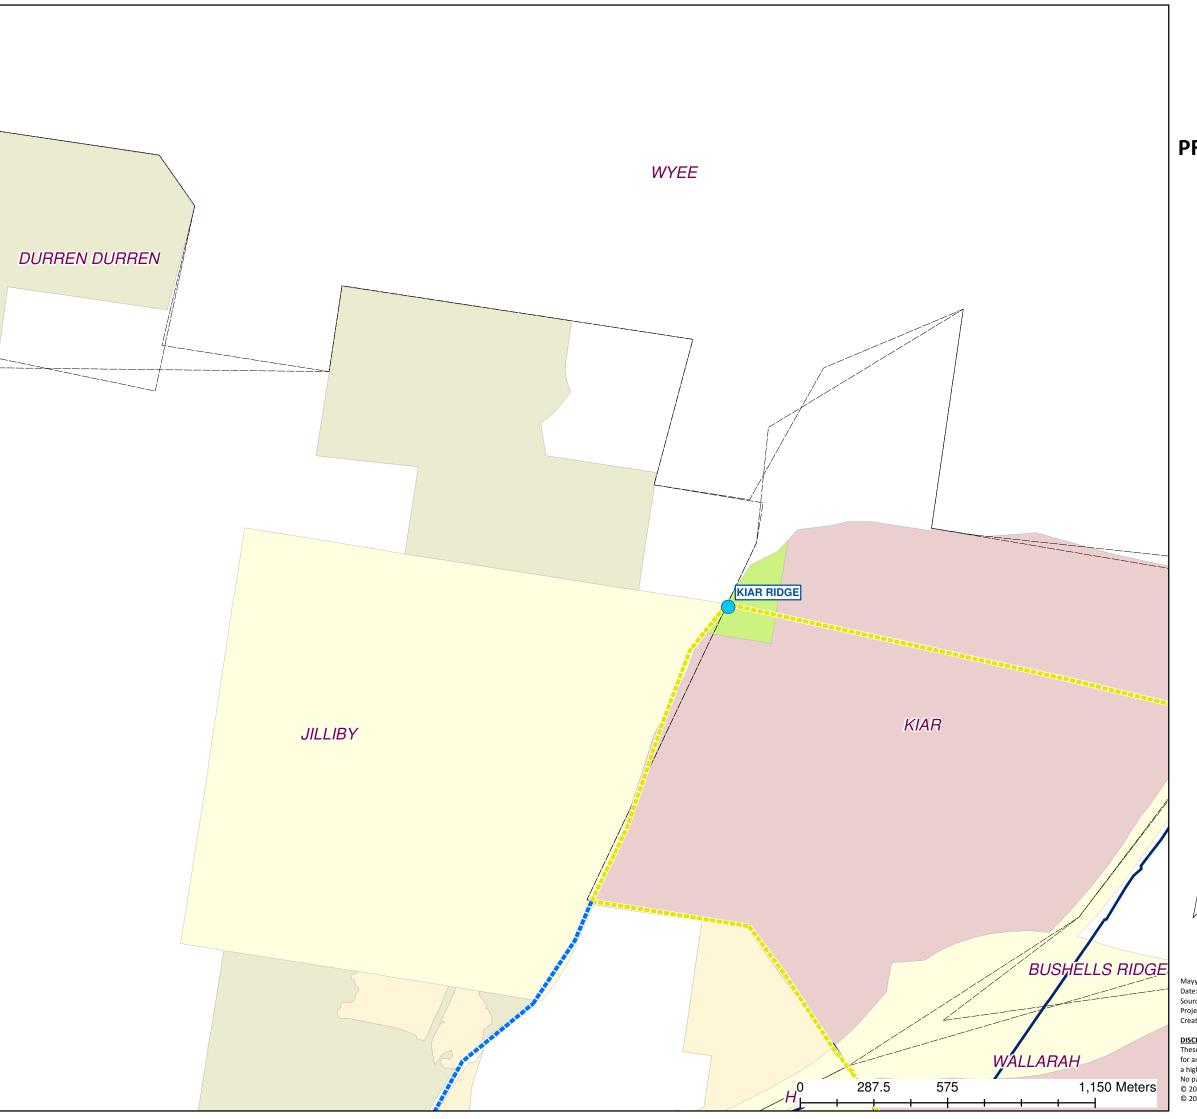

### PROPOSED WATER ASSETS DSP NORTH

Mayya Podsosonnaya Date: 19/07/2019 Source: Central Coast Council Projection: GDA\_1994\_Transverse\_Mercator; GCS\_GDA\_1994 Created using ArcGIS 10.3.1 using ArcMap

Transfer Main

#### DISCLAIMER

These maps have been compiled from various sources and the publisher and/or contributors accept no responsibility for any injury, loss or damage arising from the use, error or any omission therein. While all care is taken to ensure a high degree of accuracy, users are invited to notify Councils Geospatial Group of any map discrepancies. No part ofm this map may be reproduced without prior written permission © 2017 Department of Finance, Services & Innovation. © 2018 Central Coast Council, All Rights Reserved.