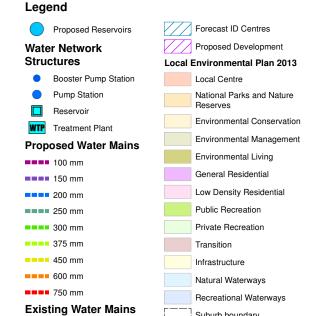

#### Legend Proposed Reservoirs Forecast ID Centres Proposed Development **Water Network** Structures Local Environmental Plan 2013 Booster Pump Station Local Centre Pump Station National Parks and Nature Reserves **Environmental Conservation** WTP Treatment Plant Environmental Management **Proposed Water Mains** Environmental Living **====** 100 mm General Residential Low Density Residential 200 mm Public Recreation 250 mm Private Recreation **300** mm ==== 375 mm Transition ==== 450 mm Infrastructure ==== 600 mm Natural Waterways **750 mm** Recreational Waterways **Existing Water Mains** Suburb boundary ---- Reticulation Main