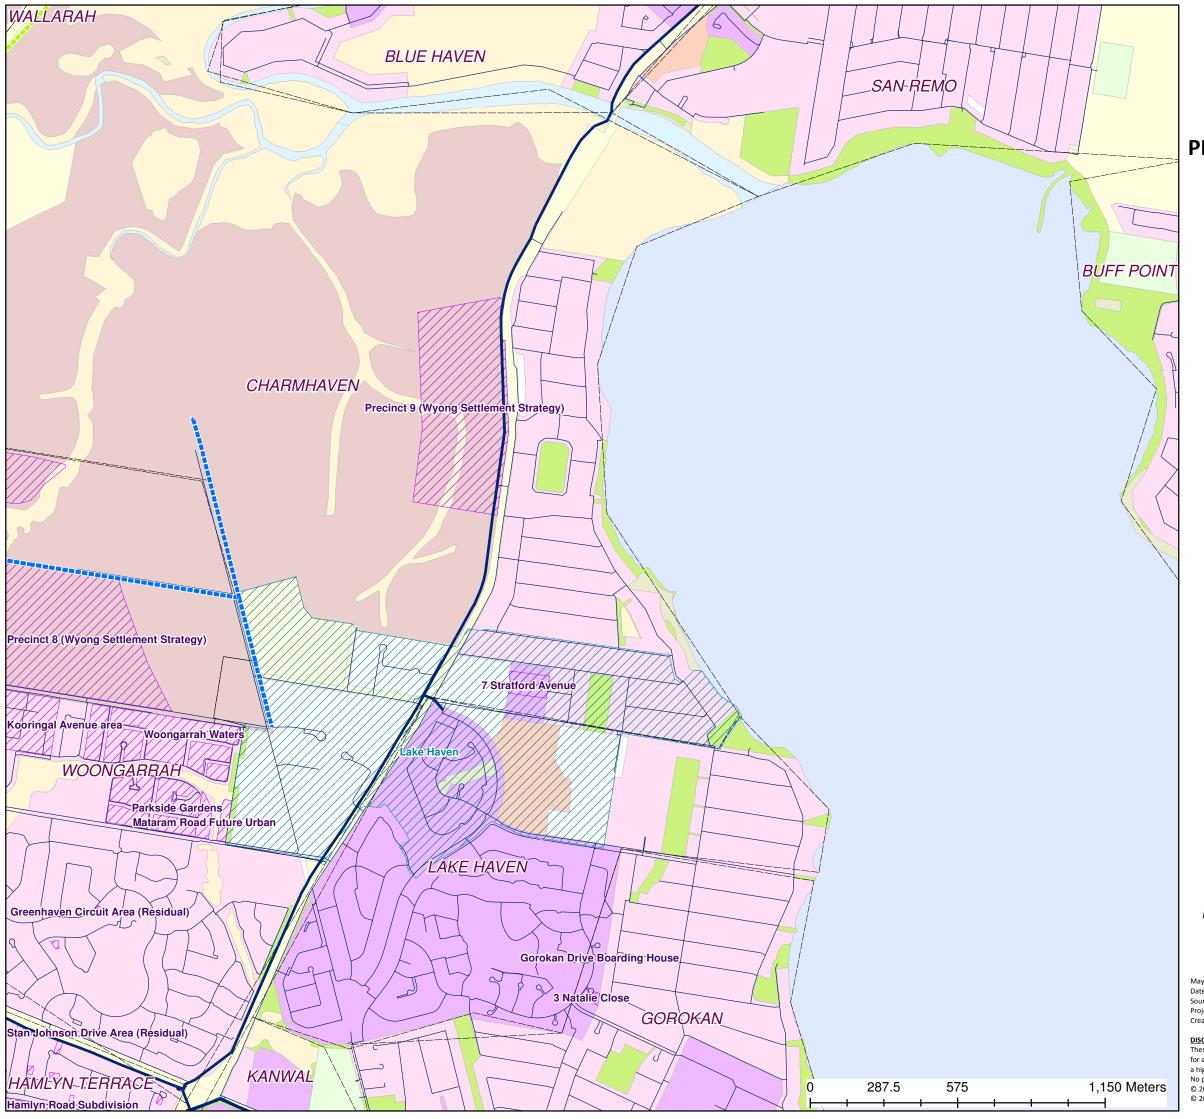

### PROPOSED WATER ASSETS DSP NORTH

Mayya Podsosonnaya Date: 19/07/2019 Source: Central Coast Council Projection: GDA\_1994\_Transverse\_Mercator; GCS\_GDA\_1994 Created using ArcGIS 10.3.1 using ArcMap

Transfer Main

#### DISCLAIMER

These maps have been compiled from various sources and the publisher and/or contributors accept no responsibility for any injury, loss or damage arising from the use, error or any omission therein. While all care is taken to ensure a high degree of accuracy, users are invited to notify Councils Geospatial Group of any map discrepancies. No part ofm this map may be reproduced without prior written permission © 2017 Department of Finance, Services & Innovation. © 2018 Central Coast Council, All Rights Reserved.