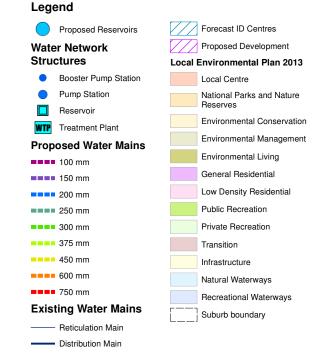

#### Legend Proposed Reservoirs Forecast ID Centres Proposed Development **Water Network** Structures Local Environmental Plan 2013 Booster Pump Station Local Centre Pump Station National Parks and Nature Reserves **Environmental Conservation** WTP Treatment Plant Environmental Management **Proposed Water Mains** Environmental Living **====** 100 mm General Residential Low Density Residential 200 mm Public Recreation 250 mm Private Recreation **300** mm ==== 375 mm Transition ==== 450 mm Infrastructure ==== 600 mm Natural Waterways **750 mm** Recreational Waterways **Existing Water Mains** Suburb boundary ---- Reticulation Main