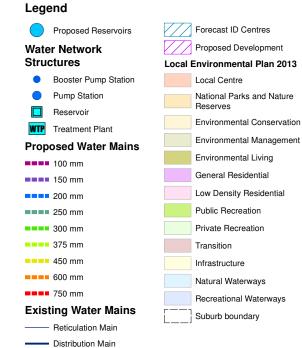

#### Legend Proposed Reservoirs Forecast ID Centres Proposed Development **Water Network** Structures Local Environmental Plan 2013 Booster Pump Station Local Centre Pump Station National Parks and Nature Reserves **Environmental Conservation** WTP Treatment Plant Environmental Management **Proposed Water Mains** Environmental Living **====** 100 mm General Residential Low Density Residential 200 mm Public Recreation 250 mm Private Recreation **300** mm ==== 375 mm Transition ==== 450 mm Infrastructure ==== 600 mm Natural Waterways **750 mm** Recreational Waterways **Existing Water Mains** Suburb boundary ---- Reticulation Main