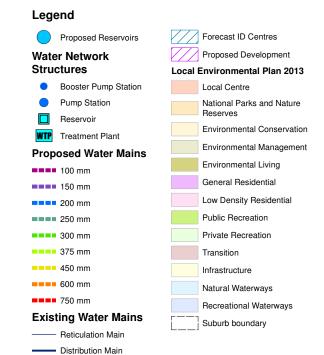

#### Legend Proposed Reservoirs Forecast ID Centres Proposed Development **Water Network** Structures Local Environmental Plan 2013 Booster Pump Station Local Centre Pump Station National Parks and Nature Reserves **Environmental Conservation** WTP Treatment Plant Environmental Management **Proposed Water Mains** Environmental Living **====** 100 mm General Residential Low Density Residential 200 mm Public Recreation 250 mm Private Recreation **300** mm ==== 375 mm Transition ==== 450 mm Infrastructure ==== 600 mm Natural Waterways **750 mm** Recreational Waterways **Existing Water Mains** Suburb boundary ---- Reticulation Main

#### Forecast ID Centres Proposed Reservoirs Proposed Development **Water Network** Structures Local Environmental Plan 2013 Booster Pump Station Local Centre Pump Station National Parks and Nature Reserves Reservoir **Environmental Conservation** WTP Treatment Plant Environmental Management **Proposed Water Mains** Environmental Living **100** mm General Residential ==== 150 mm Low Density Residential 200 mm Public Recreation **250** mm Private Recreation ==== 300 mm

#### Legend Proposed Reservoirs Forecast ID Centres Proposed Development **Water Network** Structures Local Environmental Plan 2013 Booster Pump Station Local Centre Pump Station National Parks and Nature Reserves Reservoir **Environmental Conservation** Environmental Managemen **Proposed Water Mains** Environmental Living **100** mm General Residential ==== 150 mm Low Density Residential 200 mm Public Recreation **250** mm Private Recreation ==== 300 mm ==== 375 mm Transition ==== 450 mm Infrastructure ==== 600 mm Natural Waterways **750** mm Recreational Waterways **Existing Water Mains** Suburb boundary

#### Legend Proposed Reservoirs Forecast ID Centres Proposed Development **Water Network** Structures Local Environmental Plan 2013 Booster Pump Station Local Centre National Parks and Nature Reservoir **Environmental Conservation** Environmental Managemen **Proposed Water Mains** Environmental Living **100** mm General Residential ■■■■ 150 mm Low Density Residential 200 mm **250** mm Public Recreation ==== 300 mm Private Recreation ==== 375 mm Transition ==== 450 mm Infrastructure ==== 600 mm Natural Waterways **750** mm Recreational Waterways **Existing Water Mains** Suburb boundary