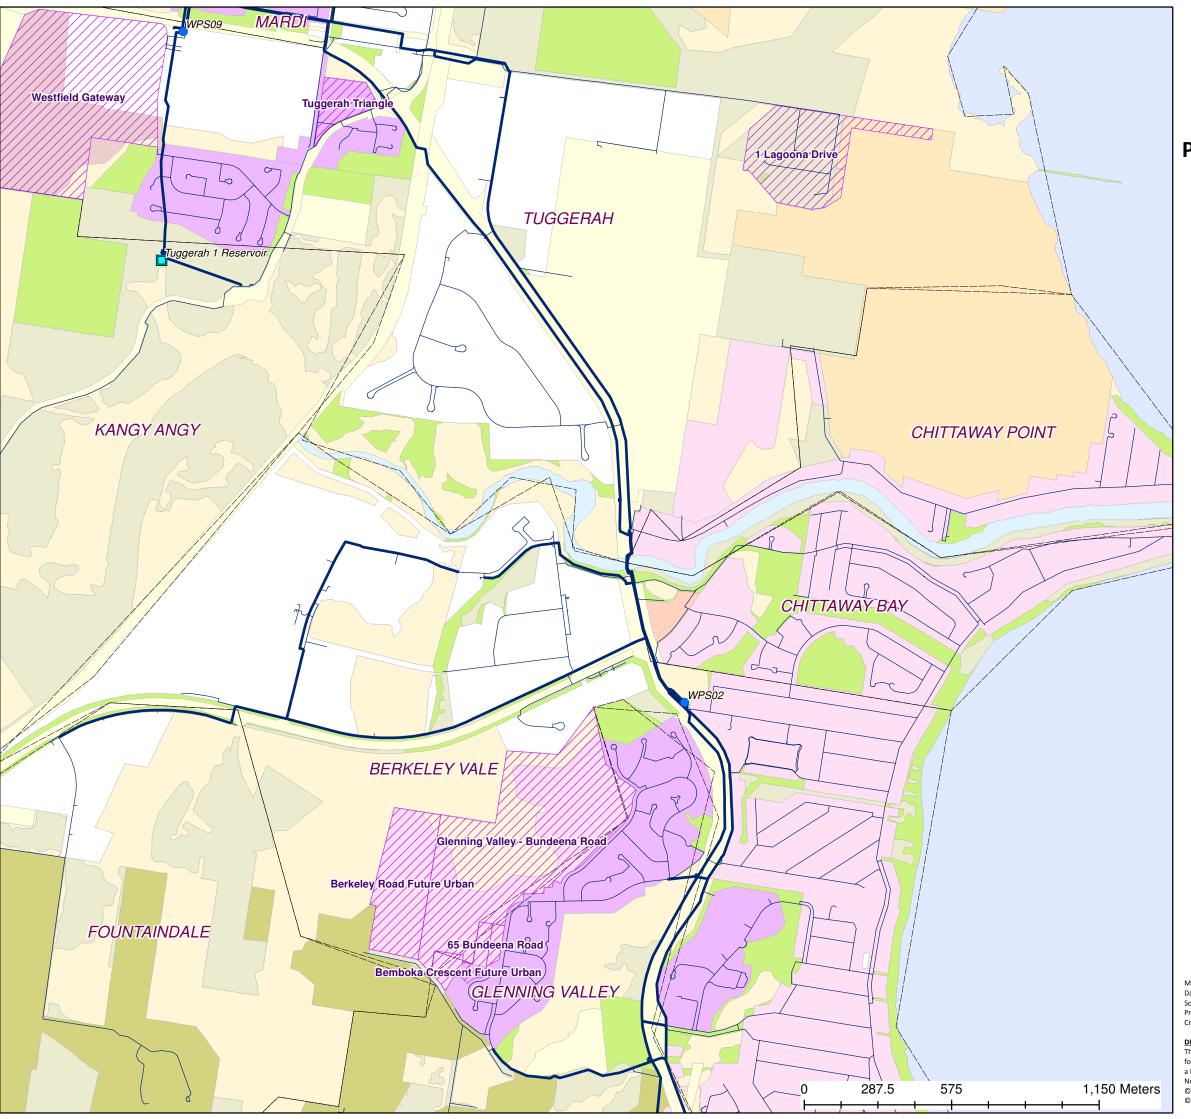

# The Entrance THE ENTRANCE 16-18 Anzac Roa BERKELEY VALE 17-21 Kitchener Road 16 Pacific Street LONG JETTY Warbler Way KILLARNEY VALE Bateau Bay TUMBI UMBI SHELLY BEACH BATEAU BAY 287.5 1,150 Meters 575 WPS05