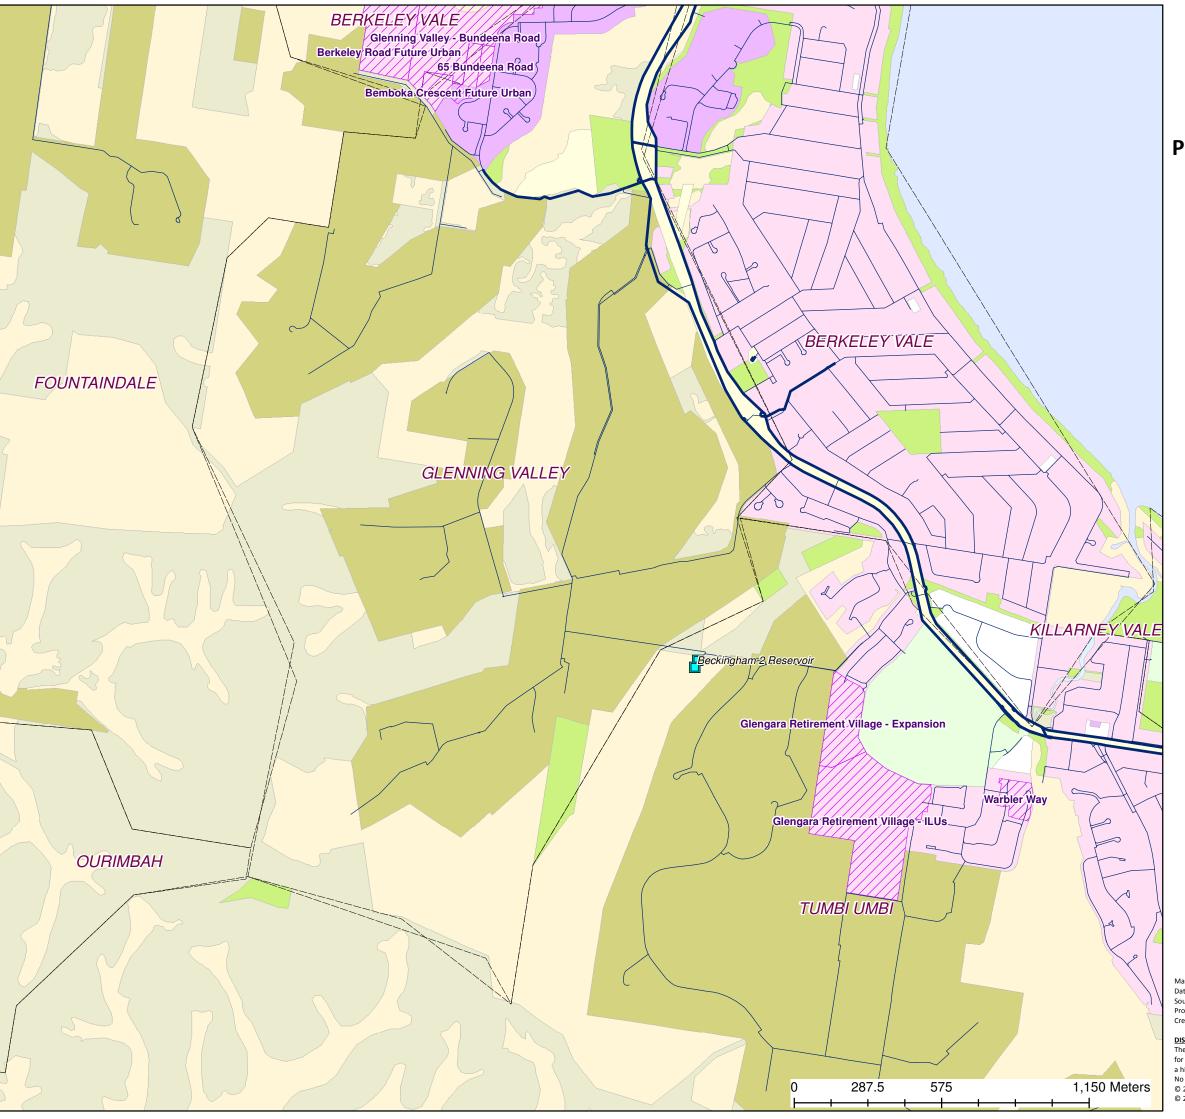

### PROPOSED WATER ASSETS DSP NORTH

Suburb boundary

Mayya Podsosonnaya Date: 19/07/2019 Source: Central Coast Council Projection: GDA\_1994\_Transverse\_Mercator; GCS\_GDA\_1994 Created using ArcGIS 10.3.1 using ArcMap

---- Reticulation Main --- Distribution Main Transfer Main

#### DISCLAIMER

These maps have been compiled from various sources and the publisher and/or contributors accept no responsibility for any injury, loss or damage arising from the use, error or any omission therein. While all care is taken to ensure a high degree of accuracy, users are invited to notify Councils Geospatial Group of any map discrepancies. No part ofm this map may be reproduced without prior written permission © 2017 Department of Finance, Services & Innovation,

© 2018 Central Coast Council, All Rights Reserved.