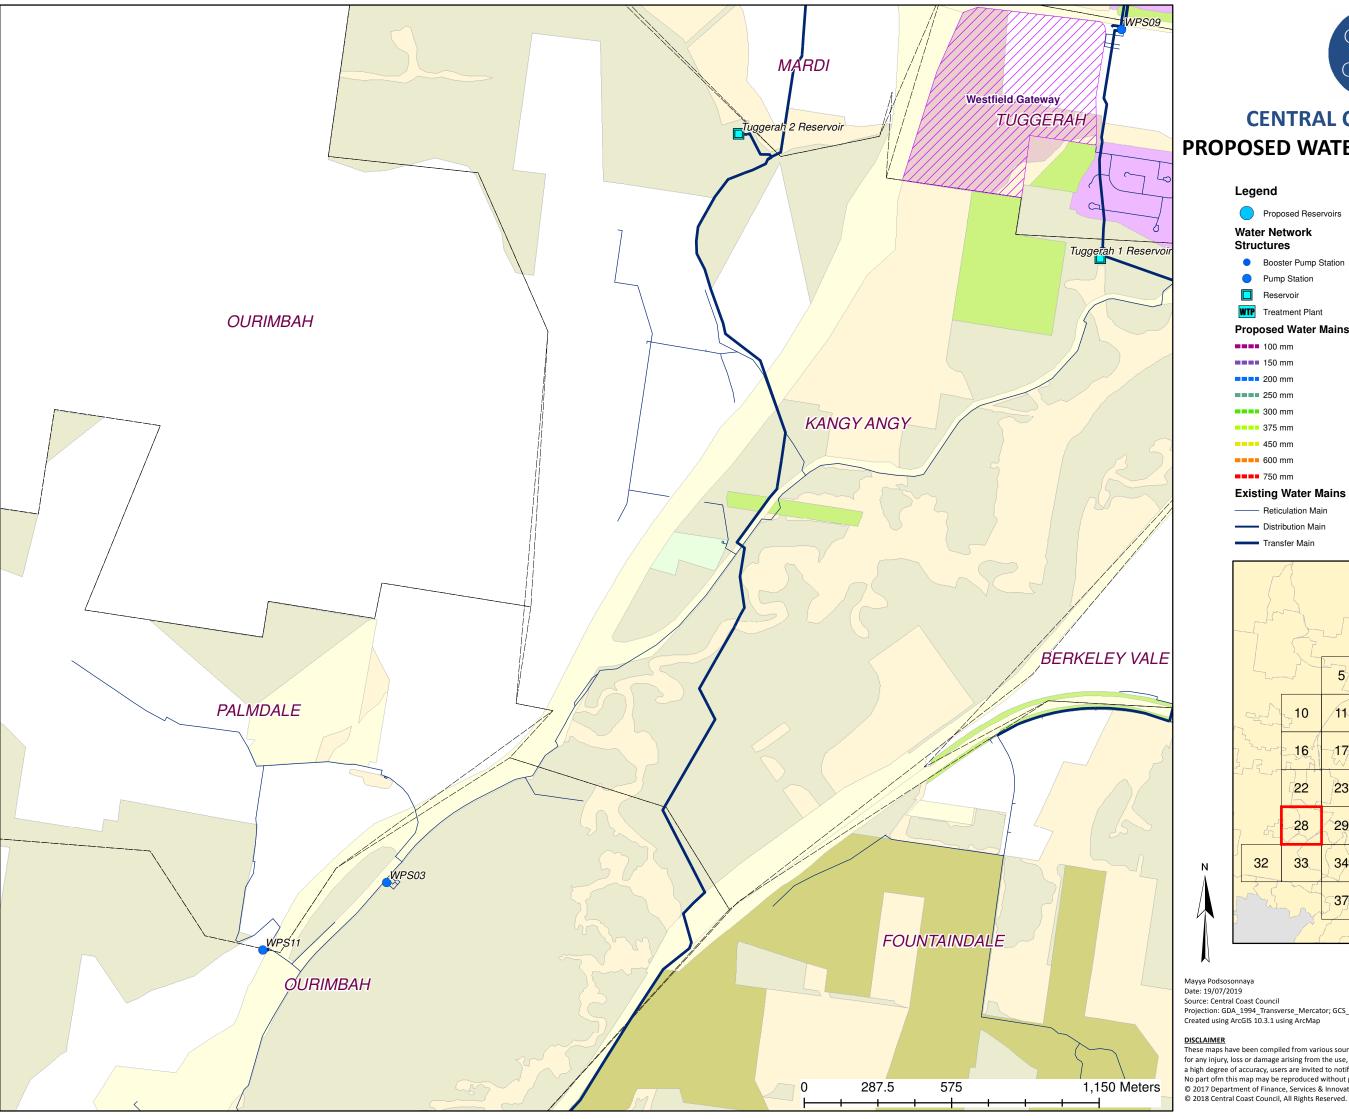

### PROPOSED WATER ASSETS DSP NORTH

Mayya Podsosonnaya Date: 19/07/2019 Source: Central Coast Council Projection: GDA\_1994\_Transverse\_Mercator; GCS\_GDA\_1994 Created using ArcGIS 10.3.1 using ArcMap

Transfer Main

#### DISCLAIMER

These maps have been compiled from various sources and the publisher and/or contributors accept no responsibility for any injury, loss or damage arising from the use, error or any omission therein. While all care is taken to ensure a high degree of accuracy, users are invited to notify Councils Geospatial Group of any map discrepancies. No part ofm this map may be reproduced without prior written permission © 2017 Department of Finance, Services & Innovation. © 2018 Central Coast Council, All Rights Reserved.