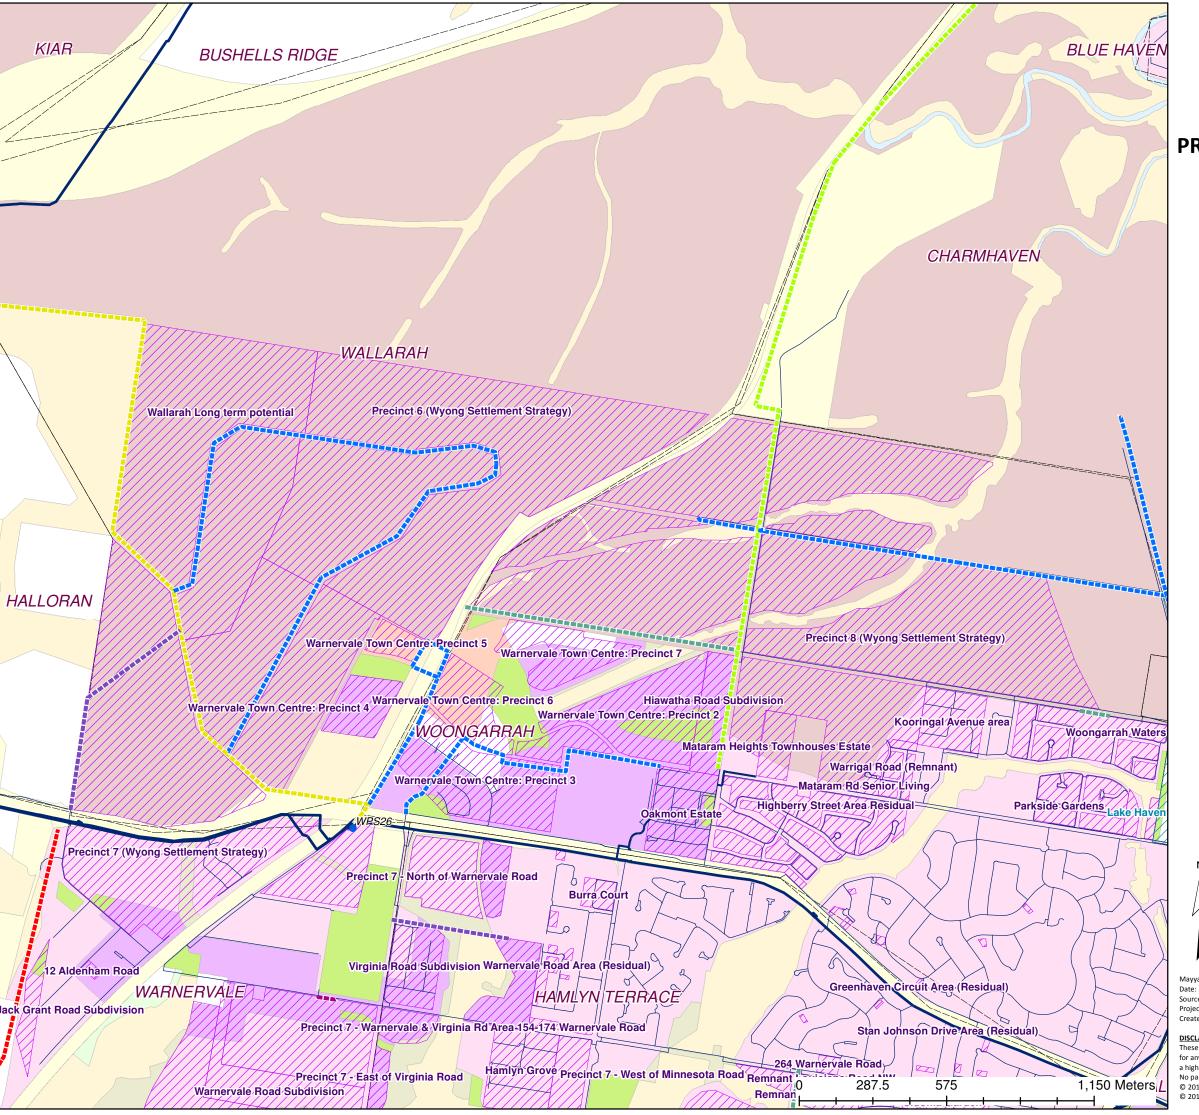

### PROPOSED WATER ASSETS DSP NORTH

Mayya Podsosonnaya Date: 19/07/2019 Source: Central Coast Council Projection: GDA\_1994\_Transverse\_Mercator; GCS\_GDA\_1994 Created using ArcGIS 10.3.1 using ArcMap

#### DISCLAIMER

These maps have been compiled from various sources and the publisher and/or contributors accept no responsibility for any injury, loss or damage arising from the use, error or any omission therein. While all care is taken to ensure a high degree of accuracy, users are invited to notify Councils Geospatial Group of any map discrepancies. No part ofm this map may be reproduced without prior written permission © 2017 Department of Finance, Services & Innovation. © 2018 Central Coast Council, All Rights Reserved.