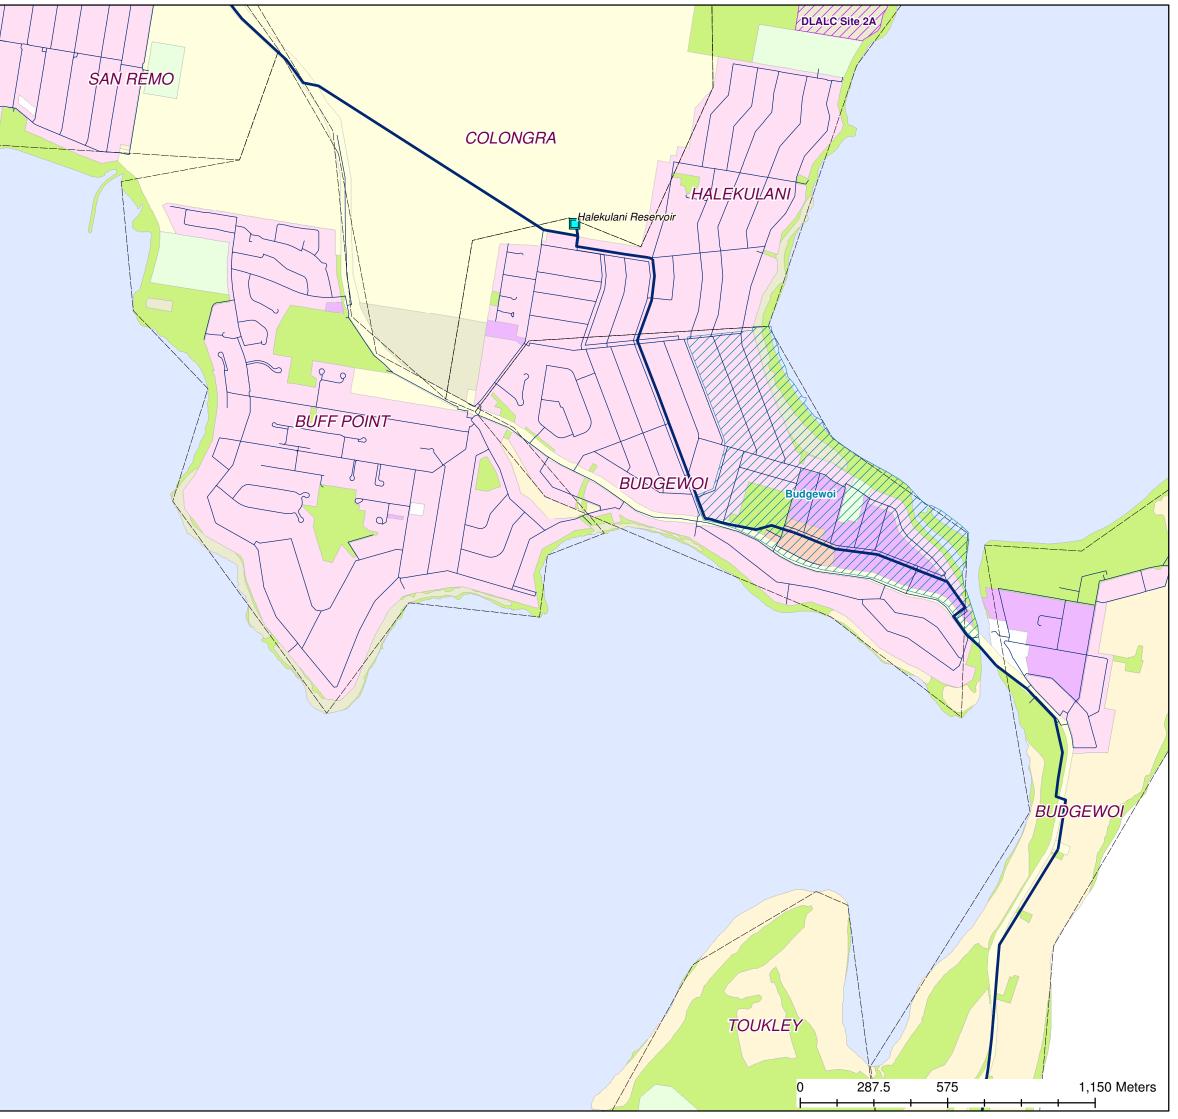

### PROPOSED WATER ASSETS DSP NORTH

Mayya Podsosonnaya Date: 19/07/2019 Source: Central Coast Council Projection: GDA\_1994\_Transverse\_Mercator; GCS\_GDA\_1994 Created using ArcGIS 10.3.1 using ArcMap

Transfer Main

#### DISCLAIMER

These maps have been compiled from various sources and the publisher and/or contributors accept no responsibility for any injury, loss or damage arising from the use, error or any omission therein. While all care is taken to ensure a high degree of accuracy, users are invited to notify Councils Geospatial Group of any map discrepancies.

No part of mthis map may be reproduced without prior written permission.

2017 Department of Finance, Services & Innovation,

2018 Central Coast Council, All Rights Reserved.

Date: 19/07/2019 Projection: GDA\_1994\_Transverse\_Mercator; GCS\_GDA\_1994 Created using ArcGIS 10.3.1 using ArcMap