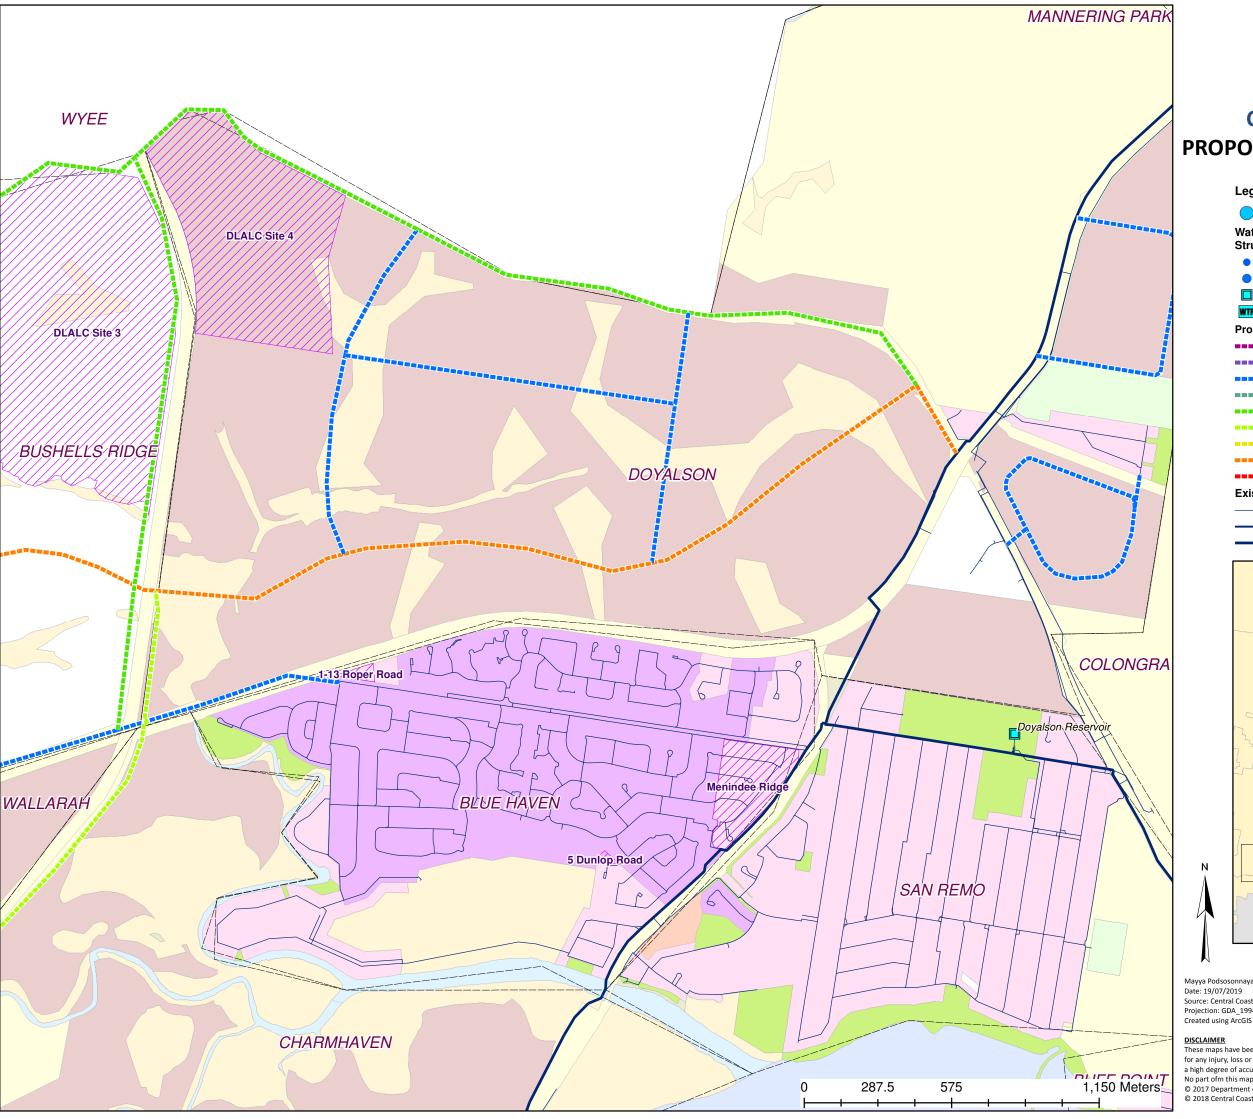

### PROPOSED WATER ASSETS DSP NORTH

Mayya Podsosonnaya Date: 19/07/2019 Source: Central Coast Council Projection: GDA\_1994\_Transverse\_Mercator; GCS\_GDA\_1994 Created using ArcGIS 10.3.1 using ArcMap

# The Entrance THE ENTRANCE 16-18 Anzac Roa BERKELEY VALE 17-21 Kitchener Road 16 Pacific Street LONG JETTY Warbler Way KILLARNEY VALE Bateau Bay TUMBI UMBI SHELLY BEACH BATEAU BAY 287.5 1,150 Meters 575 WPS05