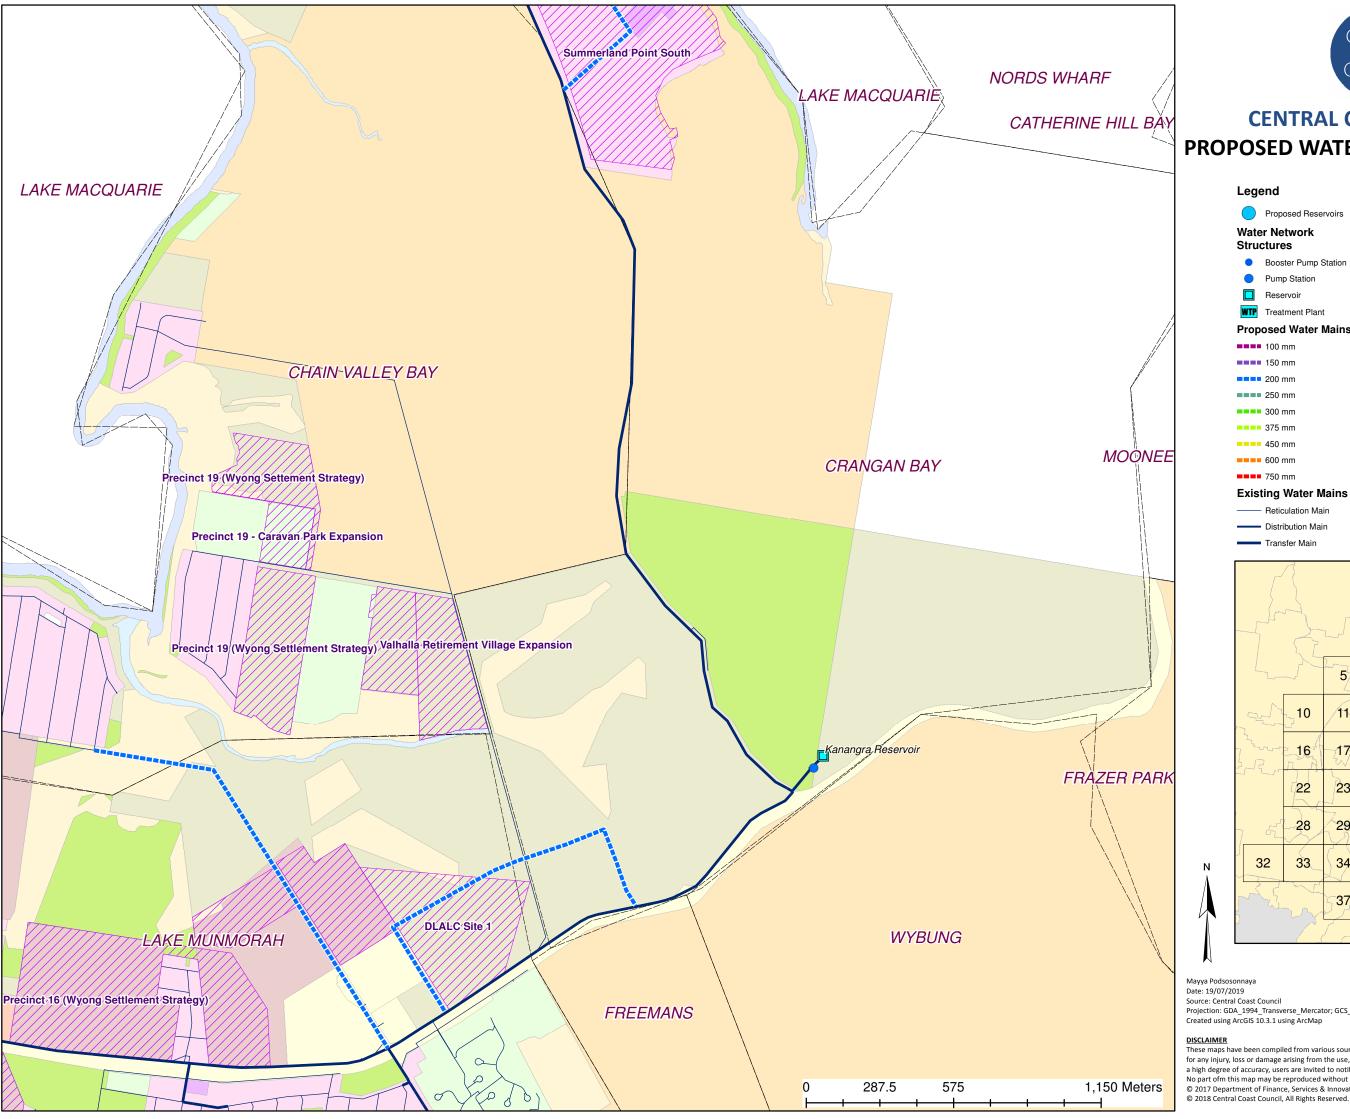

### PROPOSED WATER ASSETS DSP NORTH

Mayya Podsosonnaya Date: 19/07/2019 Source: Central Coast Council Projection: GDA\_1994\_Transverse\_Mercator; GCS\_GDA\_1994 Created using ArcGIS 10.3.1 using ArcMap