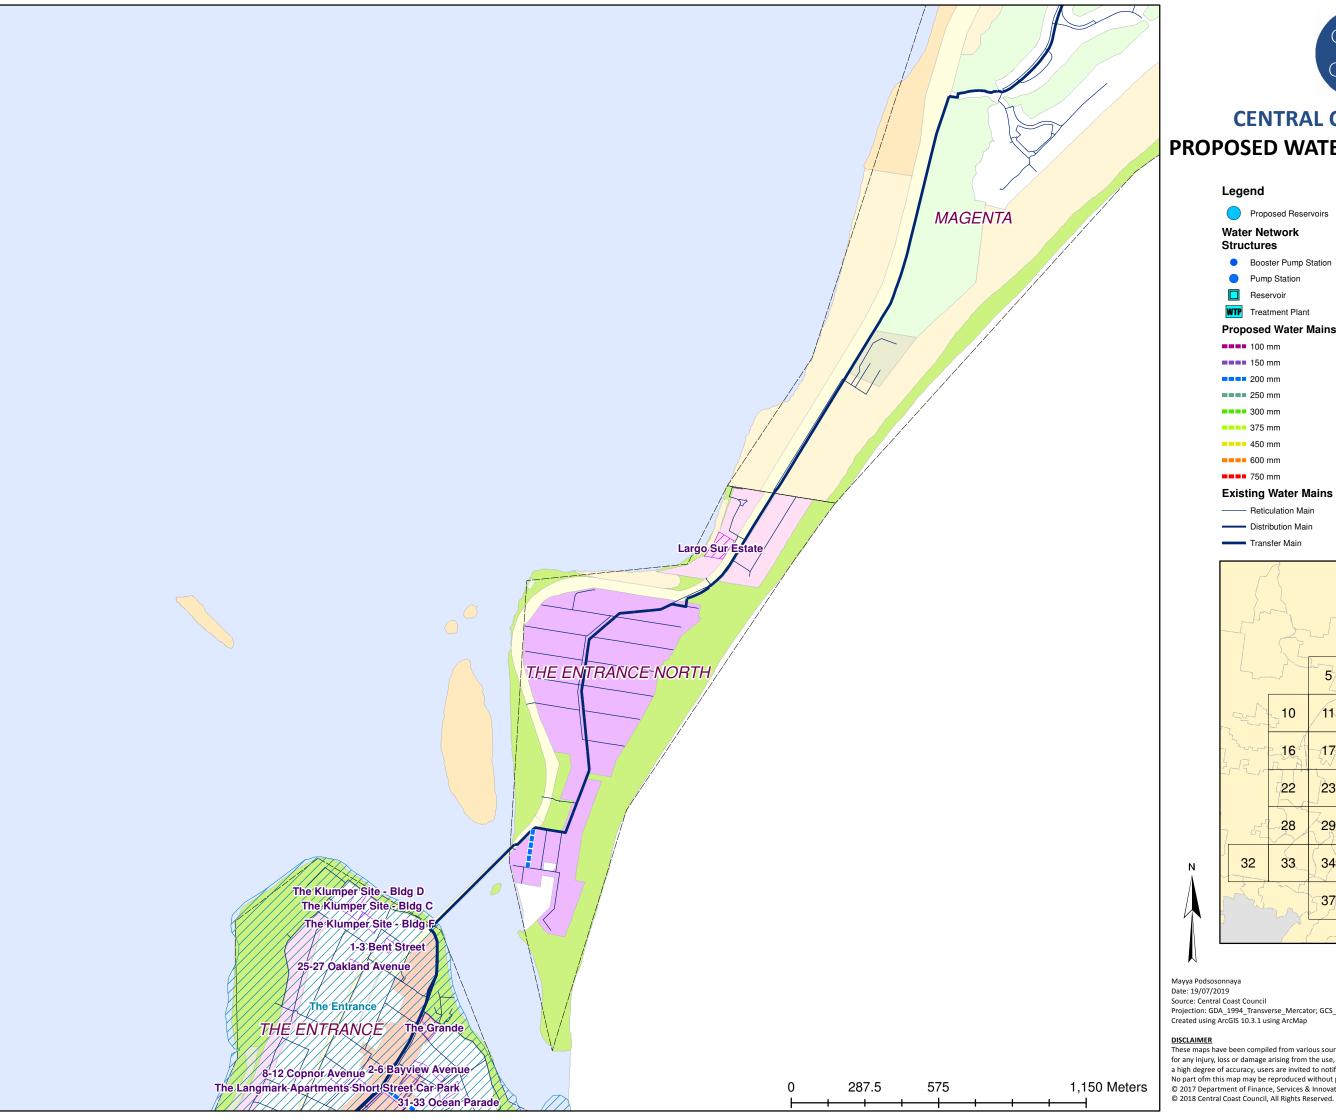

### PROPOSED WATER ASSETS DSP NORTH

Mayya Podsosonnaya Date: 19/07/2019 Source: Central Coast Council Projection: GDA\_1994\_Transverse\_Mercator; GCS\_GDA\_1994 Created using ArcGIS 10.3.1 using ArcMap

Transfer Main

#### DISCLAIMER

These maps have been compiled from various sources and the publisher and/or contributors accept no responsibility for any injury, loss or damage arising from the use, error or any omission therein. While all care is taken to ensure a high degree of accuracy, users are invited to notify Councils Geospatial Group of any map discrepancies. No part ofm this map may be reproduced without prior written permission © 2017 Department of Finance, Services & Innovation. © 2018 Central Coast Council, All Rights Reserved.