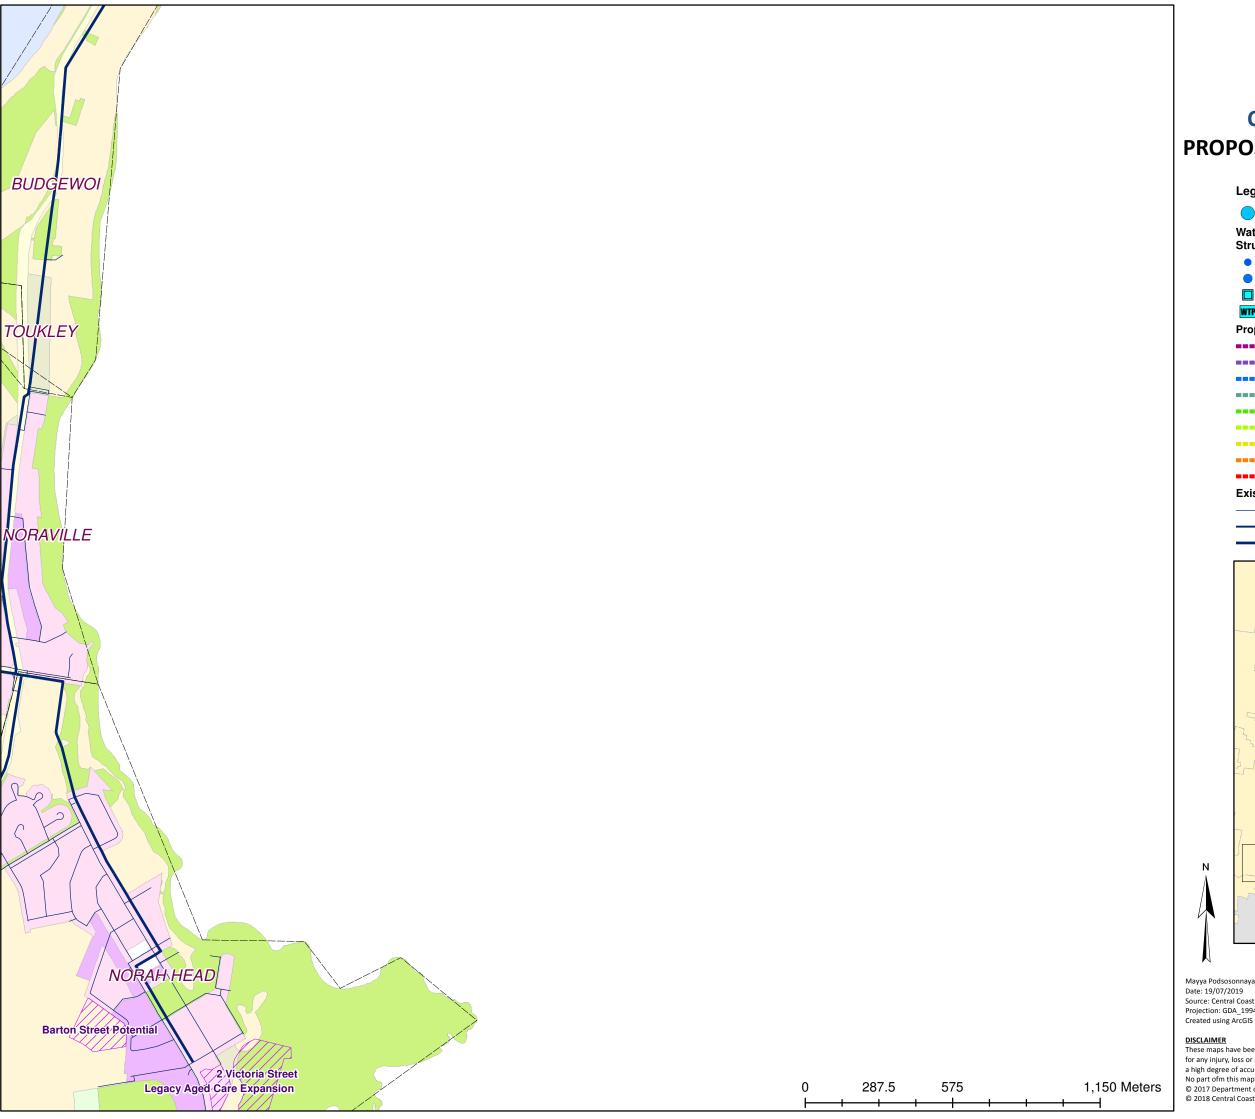

### PROPOSED WATER ASSETS DSP NORTH

Suburb boundary

Mayya Podsosonnaya Date: 19/07/2019 Source: Central Coast Council Projection: GDA\_1994\_Transverse\_Mercator; GCS\_GDA\_1994 Created using ArcGIS 10.3.1 using ArcMap