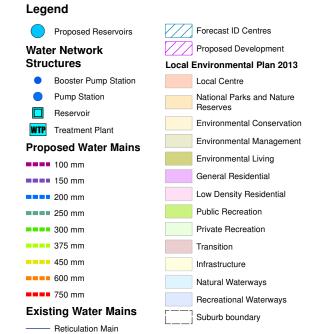

#### Legend Proposed Reservoirs Forecast ID Centres Proposed Development **Water Network** Structures Local Environmental Plan 2013 Booster Pump Station Local Centre Pump Station National Parks and Nature Reserves **Environmental Conservation** WTP Treatment Plant Environmental Management **Proposed Water Mains** Environmental Living **====** 100 mm General Residential Low Density Residential 200 mm Public Recreation 250 mm Private Recreation **300** mm ==== 375 mm Transition ==== 450 mm Infrastructure ==== 600 mm Natural Waterways **750 mm** Recreational Waterways **Existing Water Mains** Suburb boundary ---- Reticulation Main