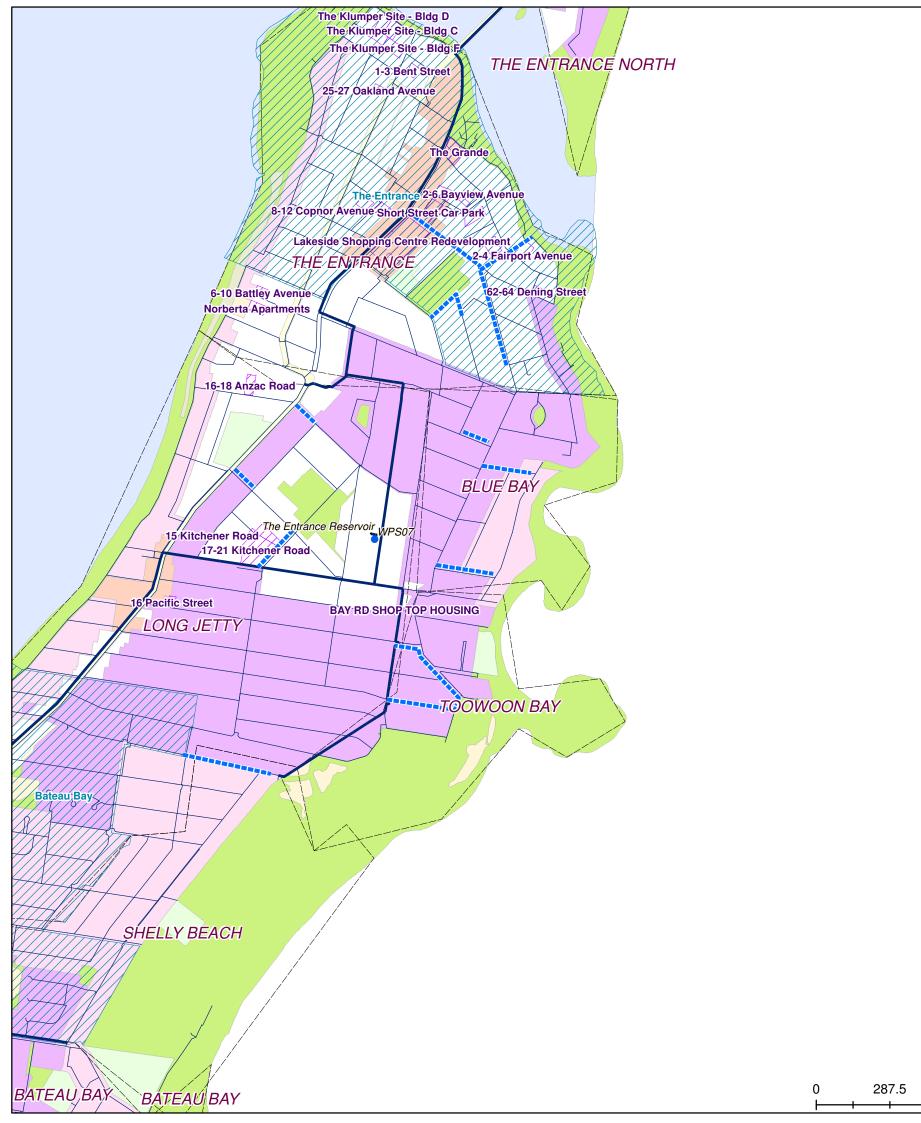

# The Entrance THE ENTRANCE 16-18 Anzac Roa BERKELEY VALE 17-21 Kitchener Road 16 Pacific Street LONG JETTY Warbler Way KILLARNEY VALE Bateau Bay TUMBI UMBI SHELLY BEACH BATEAU BAY 287.5 1,150 Meters 575 WPS05