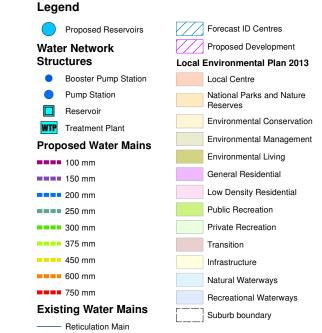

#### Legend Proposed Reservoirs Forecast ID Centres Proposed Development **Water Network** Structures Local Environmental Plan 2013 Booster Pump Station Local Centre Pump Station National Parks and Nature Reserves **Environmental Conservation** WTP Treatment Plant Environmental Management **Proposed Water Mains** Environmental Living **====** 100 mm General Residential Low Density Residential 200 mm Public Recreation 250 mm Private Recreation **300** mm ==== 375 mm Transition ==== 450 mm Infrastructure ==== 600 mm Natural Waterways **750 mm** Recreational Waterways **Existing Water Mains** Suburb boundary ---- Reticulation Main