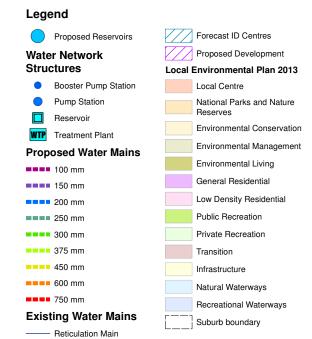

#### Legend Proposed Reservoirs Forecast ID Centres Proposed Development **Water Network** Structures Local Environmental Plan 2013 Booster Pump Station Local Centre Pump Station National Parks and Nature Reserves **Environmental Conservation** WTP Treatment Plant Environmental Management **Proposed Water Mains** Environmental Living **====** 100 mm General Residential Low Density Residential 200 mm Public Recreation 250 mm Private Recreation **300** mm ==== 375 mm Transition ==== 450 mm Infrastructure ==== 600 mm Natural Waterways **750 mm** Recreational Waterways **Existing Water Mains** Suburb boundary ---- Reticulation Main