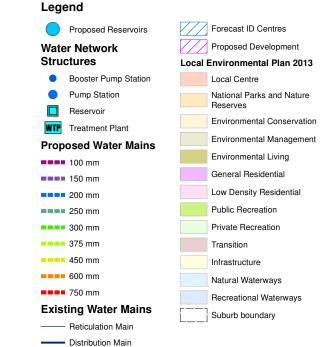

#### Legend Proposed Reservoirs Forecast ID Centres Proposed Development **Water Network** Structures Local Environmental Plan 2013 Booster Pump Station Local Centre Pump Station National Parks and Nature Reserves **Environmental Conservation** WTP Treatment Plant Environmental Management **Proposed Water Mains** Environmental Living **====** 100 mm General Residential Low Density Residential 200 mm Public Recreation 250 mm Private Recreation **300** mm ==== 375 mm Transition ==== 450 mm Infrastructure ==== 600 mm Natural Waterways **750 mm** Recreational Waterways **Existing Water Mains** Suburb boundary ---- Reticulation Main