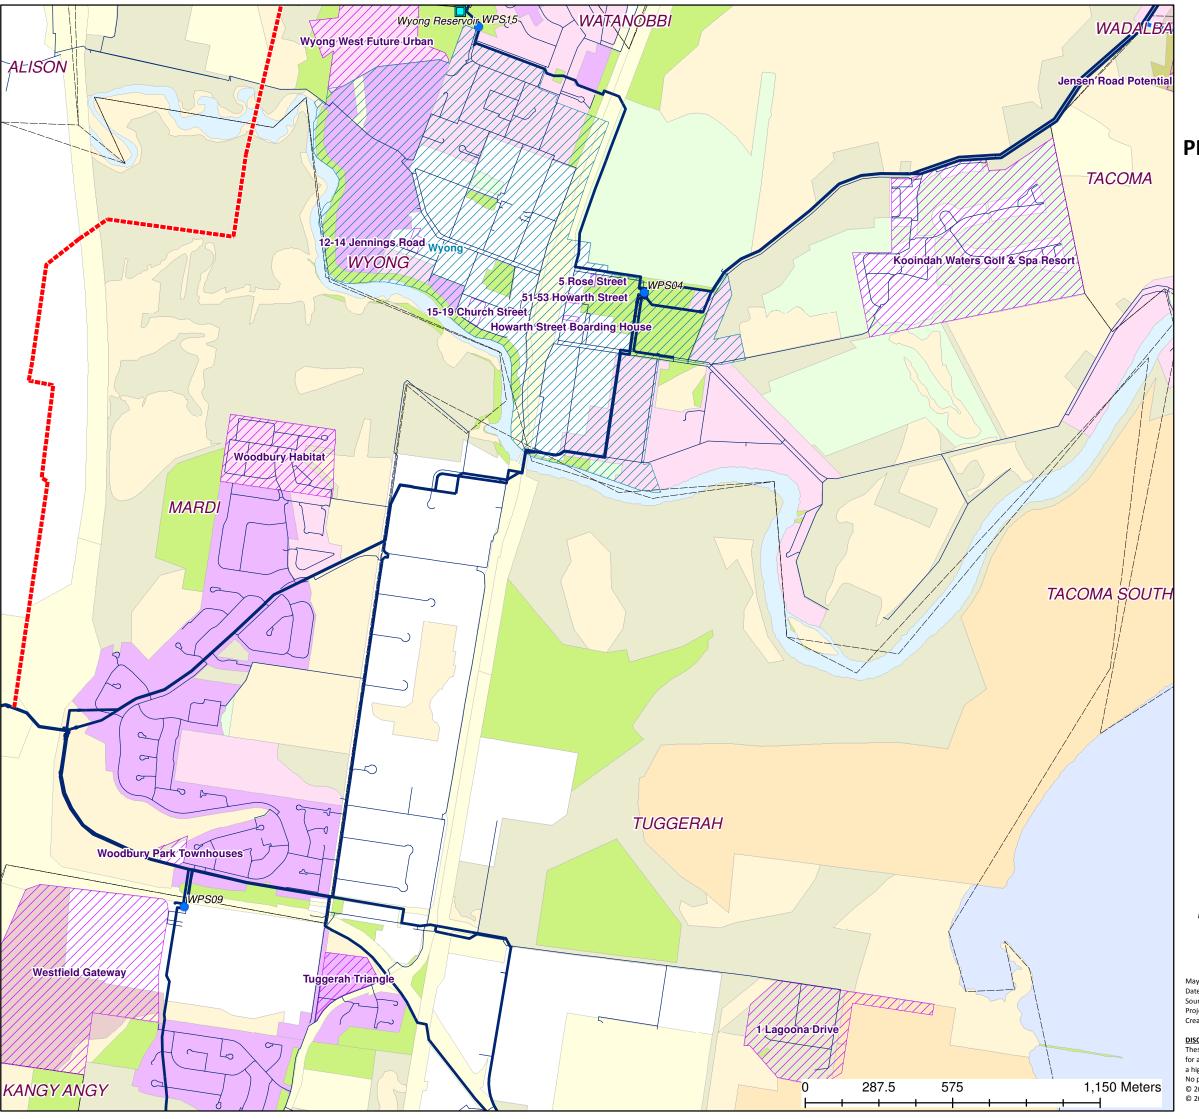

### PROPOSED WATER ASSETS DSP NORTH

Mayya Podsosonnaya Date: 19/07/2019 Source: Central Coast Council Projection: GDA\_1994\_Transverse\_Mercator; GCS\_GDA\_1994 Created using ArcGIS 10.3.1 using ArcMap

Transfer Main

#### DISCLAIMER

These maps have been compiled from various sources and the publisher and/or contributors accept no responsibility for any injury, loss or damage arising from the use, error or any omission therein. While all care is taken to ensure a high degree of accuracy, users are invited to notify Councils Geospatial Group of any map discrepancies. No part ofm this map may be reproduced without prior written permission © 2017 Department of Finance, Services & Innovation. © 2018 Central Coast Council, All Rights Reserved.