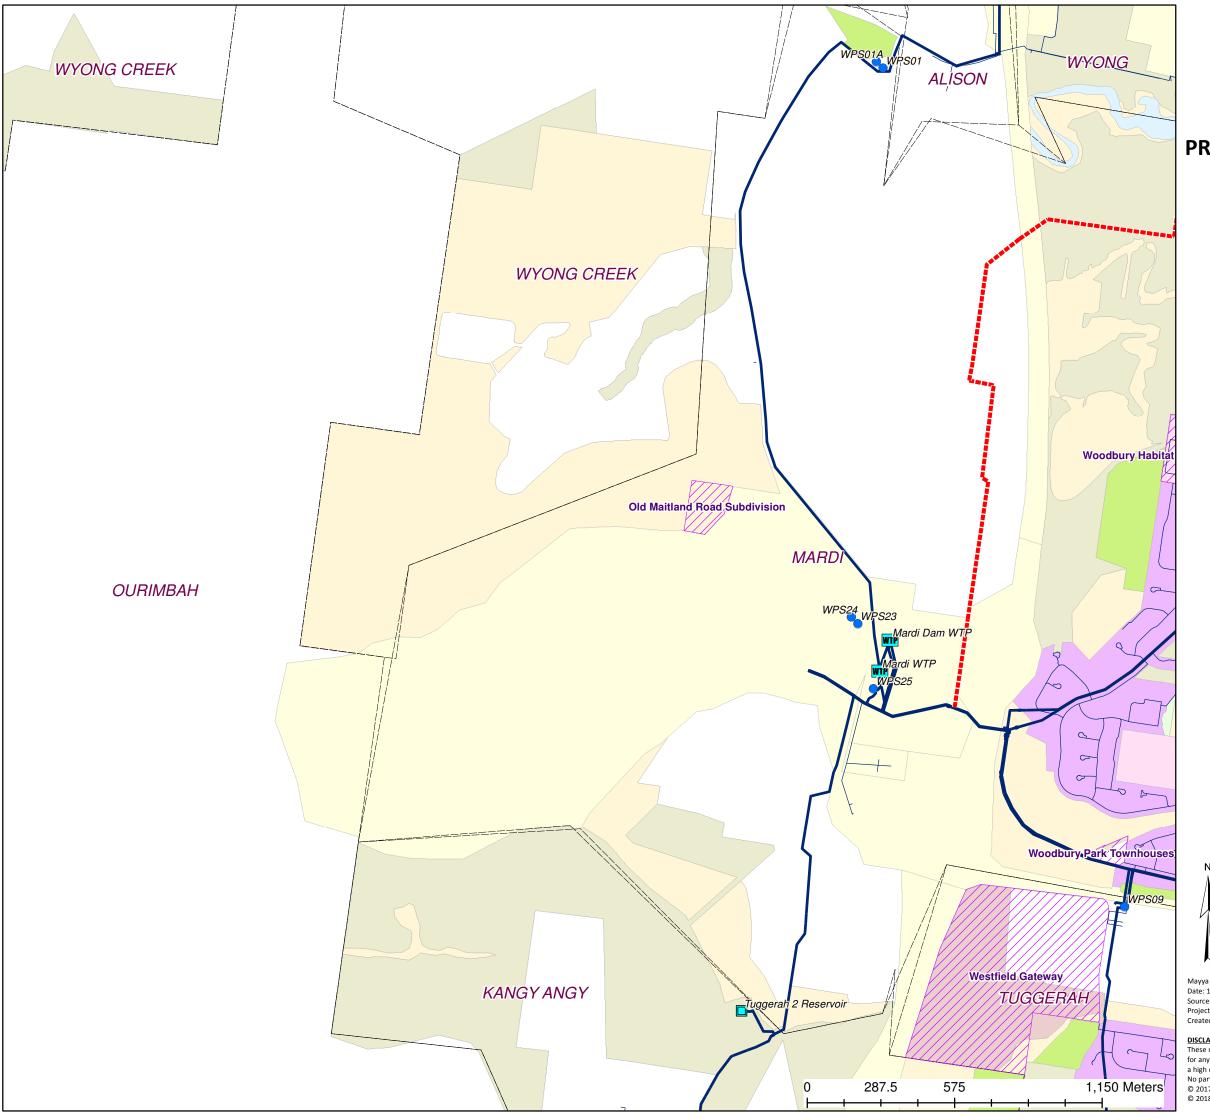

# PROPOSED WATER ASSETS DSP NORTH

Mayya Podsosonnaya Date: 23/07/2019 Source: Central Coast Council Projection: GDA\_1994\_Transverse\_Mercator; GCS\_GDA\_1994 Created using ArcGIS 10.3.1 using ArcMap

Transfer Main

These maps have been compiled from various sources and the publisher and/or contributors accept no responsibility for any injury, loss or damage arising from the use, error or any omission therein. While all care is taken to ensure a high degree of accuracy, users are invited to notify Councils Geospatial Group of any map discrepancies. No part ofm this map may be reproduced without prior written permission © 2017 Department of Finance, Services & Innovation © 2018 Central Coast Council, All Rights Reserved.