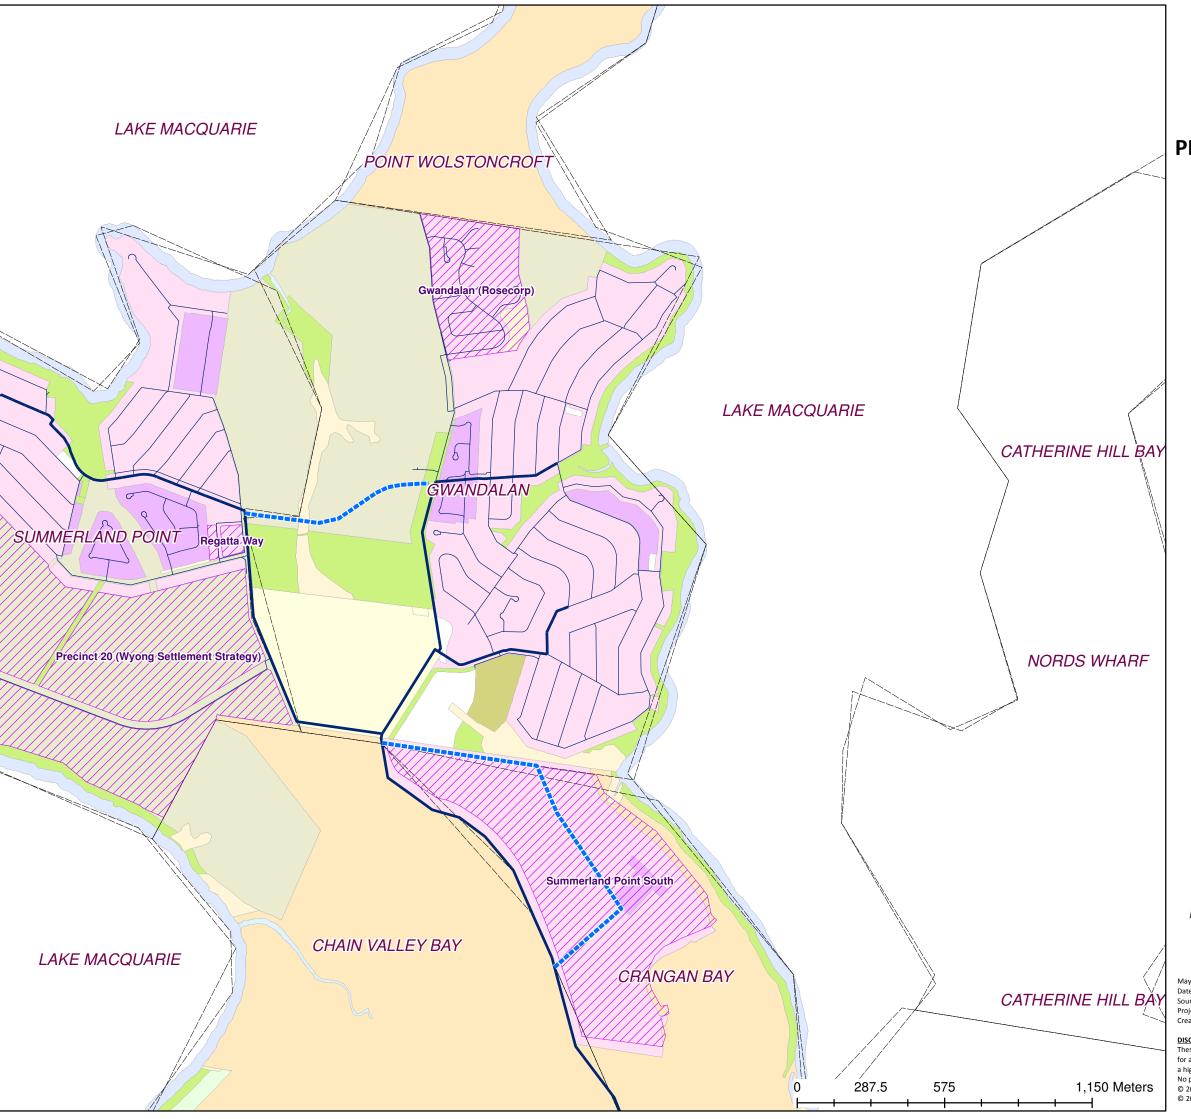

### PROPOSED WATER ASSETS DSP NORTH

Mayya Podsosonnaya Date: 19/07/2019 Source: Central Coast Council Projection: GDA\_1994\_Transverse\_Mercator; GCS\_GDA\_1994 Created using ArcGIS 10.3.1 using ArcMap

Transfer Main

#### DISCLAIMER

These maps have been compiled from various sources and the publisher and/or contributors accept no responsibility for any injury, loss or damage arising from the use, error or any omission therein. While all care is taken to ensure a high degree of accuracy, users are invited to notify Councils Geospatial Group of any map discrepancies. No part ofm this map may be reproduced without prior written permission © 2017 Department of Finance, Services & Innovation. © 2018 Central Coast Council, All Rights Reserved.