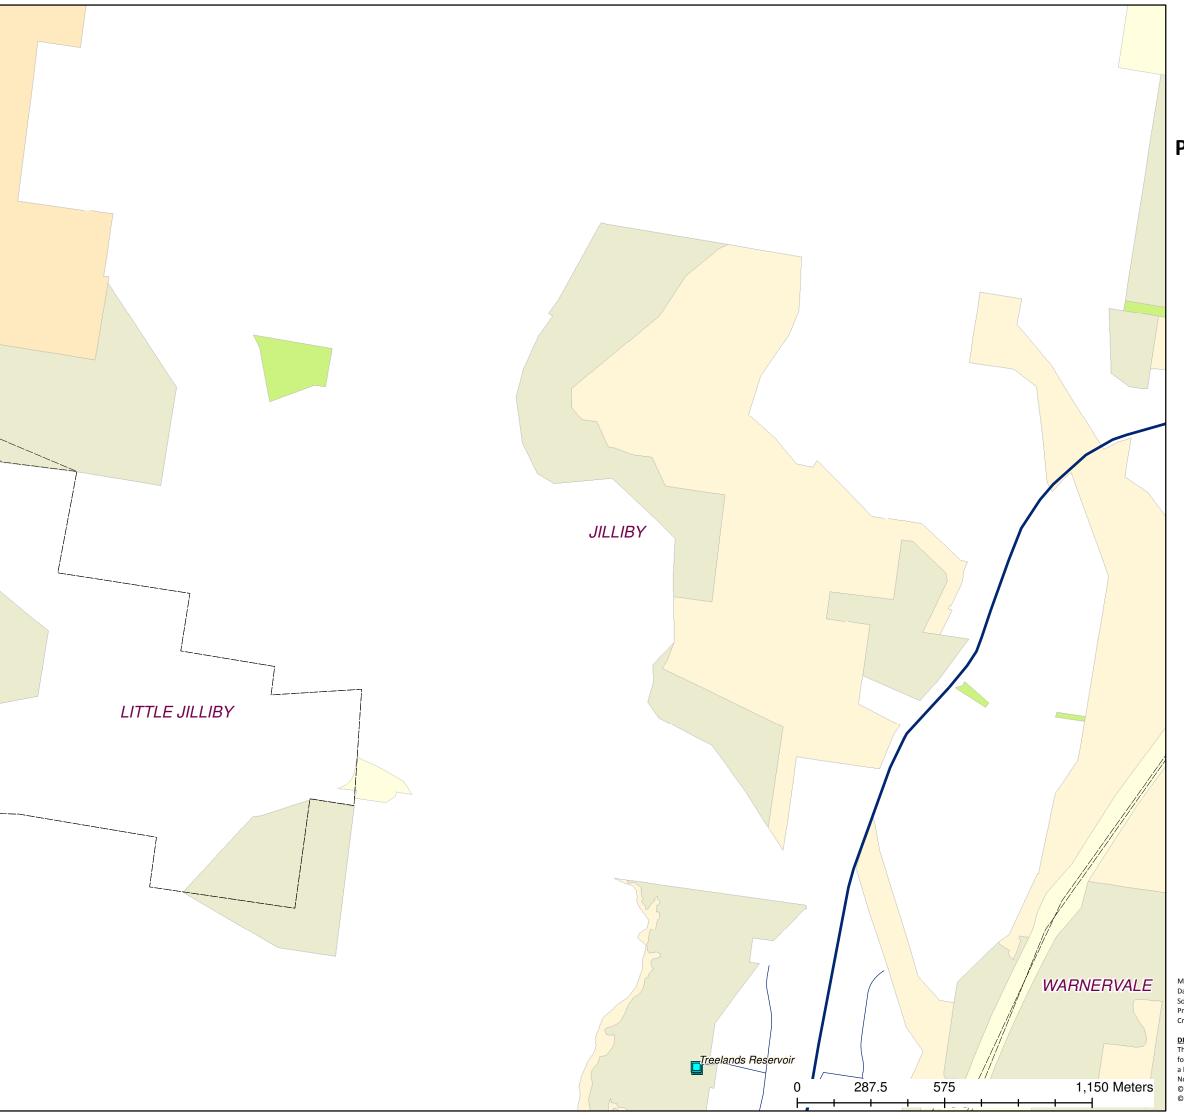

### PROPOSED WATER ASSETS DSP NORTH

Suburb boundary

Mayya Podsosonnaya Date: 19/07/2019 Source: Central Coast Council Projection: GDA\_1994\_Transverse\_Mercator; GCS\_GDA\_1994 Created using ArcGIS 10.3.1 using ArcMap