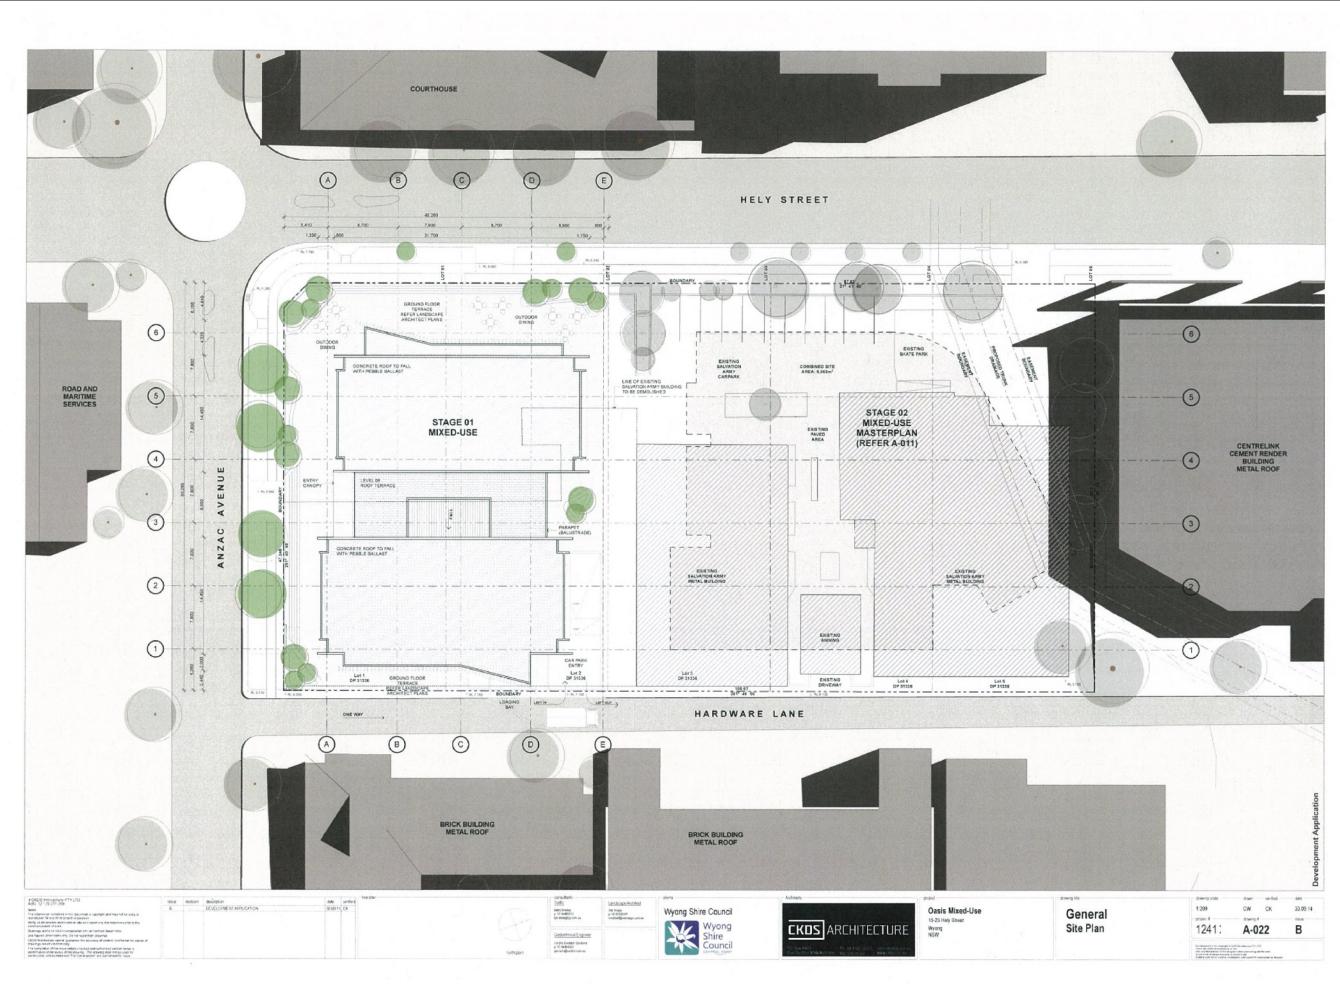

|      |           | DEVELOPMENT APPLICATION | 30-00 T4 CK   |          |         | Bany Coulty<br>a. 12 40-402/11<br>MicrofelDing from a                                       | ine image<br>getil titletatet<br>verstendige inverse verste | Wyong Shire Council |                          | Oasis Mixed-Use<br>15-23 Hely Streat<br>Wyong | Gen<br>Maste    |
| Description of the second seco |      |           |                         |               |          | rothgan | Gestectivitat Engineer<br>Overe Constitute Interve<br># 10 444440<br>provingenities section |                                                             | Shire<br>Council    | <b>CKDS</b> ARCHITECTURE | NSW                                           | maste           |

#### Development Plans



STAGE 01 MIXED USE







```
Development Plans
```



















```
Development Plans
```





```
Development Plans
```



| WALL            | 30000 0000<br>1200<br>1200<br>1241:     | Level 06<br>RL +31 100<br>Lavel 05<br>RL +23 500<br>Lavel 05<br>RL +23 500<br>Level 05<br>RL +23 500<br>Level 05<br>RL +23 500<br>Level 05<br>RL +23 500<br>Level 01<br>RL +13 100<br>Stound Floor<br>RL +13 100<br>Stound Floor<br>RL +4 200<br>Stound Floor<br>Stound Floor<br>RL +4 200<br>Stound Floor<br>Stound Floor<br>St | B<br>Precord and Precord and Prec |
|-----------------|-----------------------------------------|-------------------------------------------------------------------------------------------------------------------------------------------------------------------------------------------------------------------