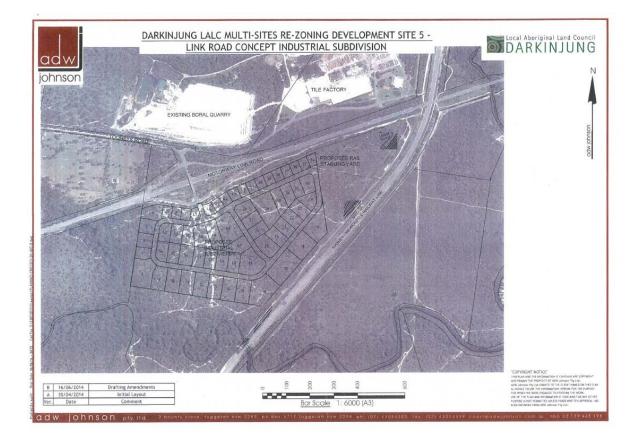

Figure 1 Darkinjung DLALC Multi-site Rezoning Proposal

## PLANNING PROPOSAL

This site is known as Site 5 – Link Road –Wallarah and forms part of a multi-site rezoning planning proposal request lodged by Darkinjung LALC in late 2015. The proposal seeks to rezone 45 hectares of land from RU6 – Transition to IN1- General Industrial.

The site is located to the south-west of the Doyalson Link Road, north-west of the Sydney-Newcastle Railway, approximately three kilometres west of Blue Haven. The site is proposed to be rezoned to IN1 General Industrial and developed for industrial/employment lands purposes.

#### Concept Development Plan

The applicant has prepared a preliminary Development Concept for the industrial subdivision (see attachment 1). It is recognised that the Concept Plan will change as it is informed by further technical studies and liaison with Council staff and agencies. The following preliminary comments are made:

#### Street and subdivision layout

There are a number of detailed comments provided from Council's Development Assessment - Design Engineering Unit concerning matters which will affect the street patterns and layouts of development concepts covering:

- Road safety planning
- Improvements in road layouts
- Road geometry and sight distances
- Planning of Urban Interface Areas (UIAs)
- Addressing noise and vibration impacts from railway lines.

These comments will be provided to the proponent to assist them in further refining their development concepts.

#### Landscape Treatment

A landscape and visual impact treatment strategy will be required for portions of the development which will be visible from the Rail Corridor and the Doyalson Link Road.