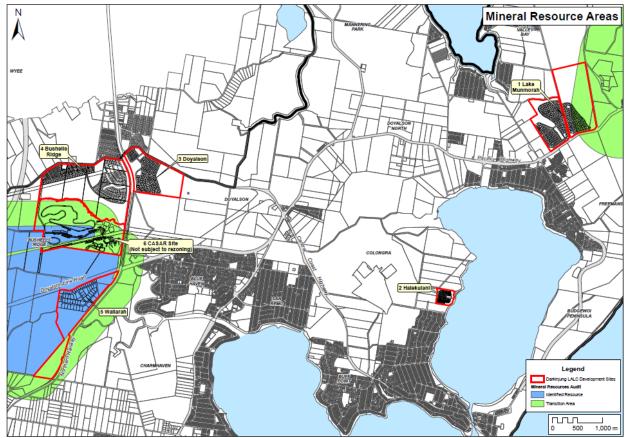

### Mineral Resource Impacts

The Planning Proposal impacts on a mineral resource deposit (see figure 2). The proposed future development site occurs on land that has been identified by the NSW Department of Trade and Investment - Resources and Energy as possibly containing State Significant clay deposits which are essential to the manufacturing of roof tiles.

Further consultation will be required as part of the rezoning process with NSW Trade and Investment and the owner of the lease to determine how the proposal will impact on resource extraction in the future. To ensure the proposal will not restrict mineral potential of the identified transition or resource areas a land use compatibility assessment must be undertaken to determine the most appropriate surface controls to apply to the proposed development.

## Mine Subsidence

The site is not in a Mine Subsidence District.

Figure 2: Mineral resource and transition areas

# SEPP State Environmental Planning Policy (Mining, Petroleum and Extractive Industries) 2007

As per the Mineral Resource Audit of Wyong Shire by NSW Trade & Investment (Resources & Energy) (TIRE), this site is within an Identified Resource Area, therefore, a land use compatibility assessment will be required to be undertaken along with consultation with NSW TIRE.