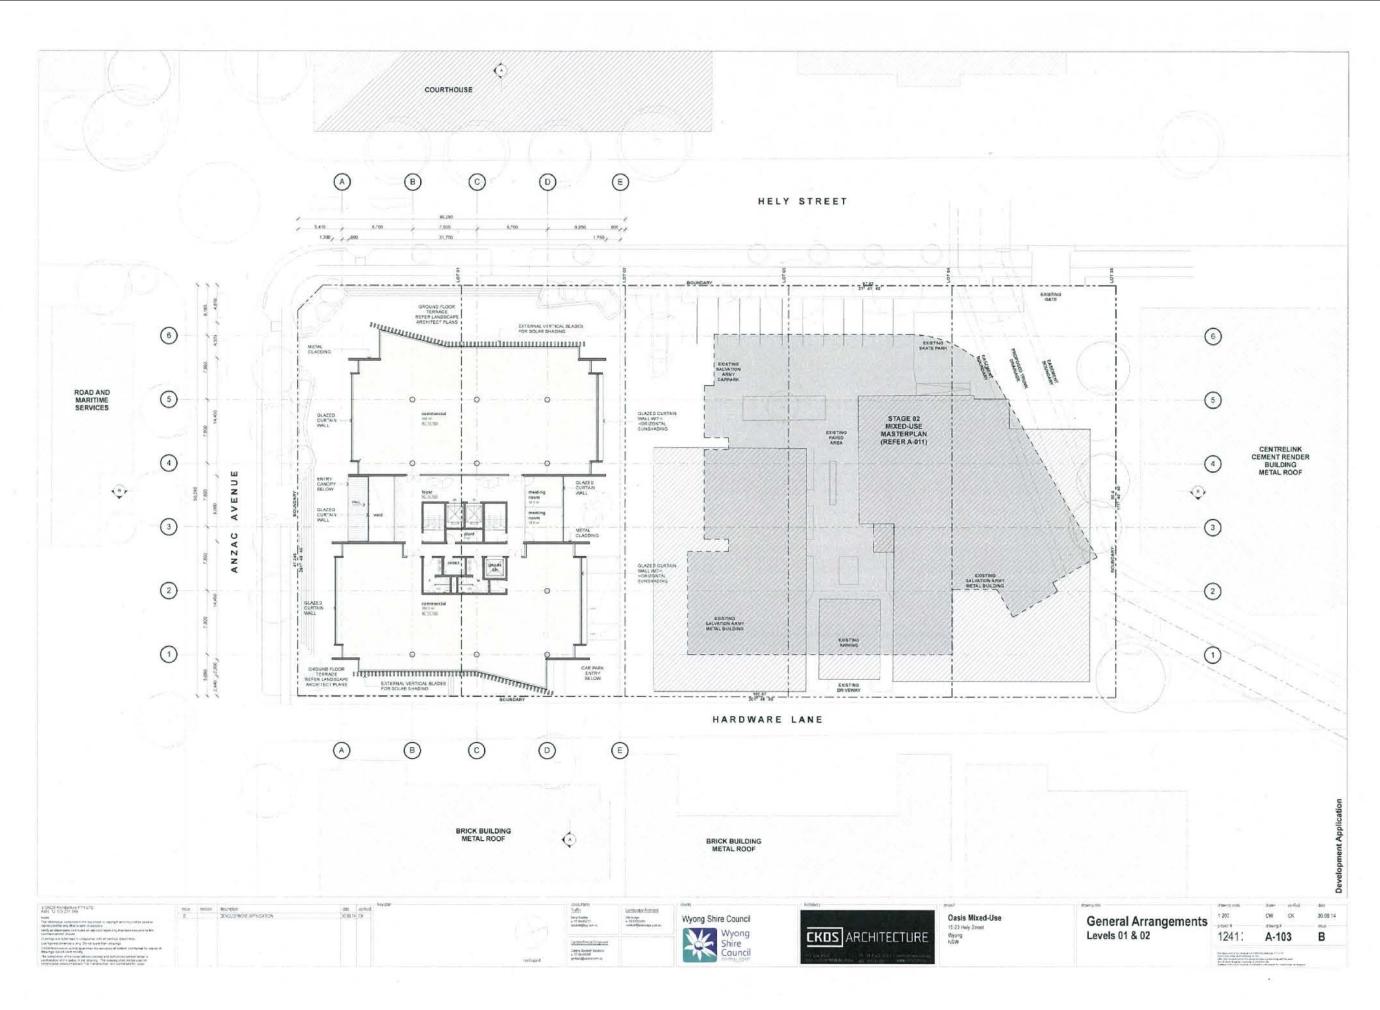

ENT APPLICATION | 30-00 T4 CK   |          |         | Bany Coulty<br>a. 12 40-402/11<br>MicrofelDing from a                                       | ine image<br>getil titletatet<br>verstendige inverse verste | Wyong Shire Council |                          | Oasis Mixed-Use<br>15-23 Hely Streat<br>Wyong | Gen<br>Maste    |
| Description of the second seco |      |           |                         |               |          | rothgan | Gestectivitat Engineer<br>Overe Constitute Interve<br># 10 444440<br>provingenities section |                                                             | Shire<br>Council    | <b>CKDS</b> ARCHITECTURE | NSW                                           | maste           |

#### Development Plans



STAGE 01 MIXED USE







```
Development Plans
```



















```
Development Plans
```





```
Development Plans
```



| WALL            | 30000 0000<br>1200<br>1200<br>1241:     | Level 06<br>RL +31 100<br>Lavel 05<br>RL +23 500<br>Lavel 05<br>RL +23 500<br>Level 05<br>RL +23 500<br>Level 05<br>RL +23 500<br>Level 05<br>RL +23 500<br>Level 01<br>RL +13 100<br>Stound Floor<br>RL +13 100<br>Stound Floor<br>RL +4 200<br>Stound Floor<br>Stound Floor<br>RL +4 200<br>Stound Floor<br>Stound Floor<br>St | B<br>Precord and Precord and Prec |
|-----------------|-----------------------------------------|------------------------------------------------------------------------------------------------------------------------------------------------------------------------------------------------------------------------------------------------------