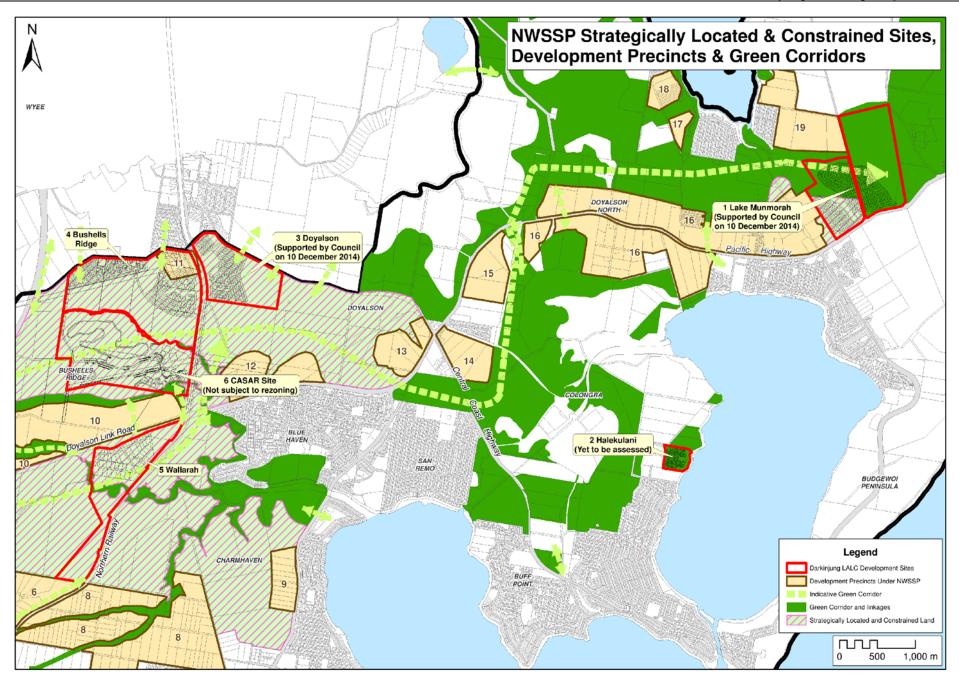

Since 2010, the Darkinjung LALC has maintained ongoing dialogue with Council, DP&E and other Agencies concerning its land portfolio. This report relates to site 5 shown in Figure 1. On 10 December 2014 Council resolved to support Planning Proposals on Site 1 – Lake Munmorah and Site 3 – Doyalson and request Gateway Determinations from the Department of Planning and Environment.

## Ecology and Environmental offsets

The site is substantially vegetated and as such, flora and fauna values are a key consideration in determining development potential. The Darkinjung LALC has undertaken some significant ecological investigations in developing their land strategy. The NWSSP identifies conservation corridors connecting areas of environmental significance. The subject land is not shown as a development precinct but is categorised as "strategically located and constrained land under the NWSSP. This category has been applied to land where development infrastructure, mining and conservation issues are yet to be resolved. These issues will be resolved through the rezoning process. The relationship of the proposed development sites to wildlife corridors in the NWSSP is shown in attachment 2. The main ecological issues with the proposal are discussed under the following sub-headings.

## Wildlife Corridors

A number of wildlife corridor linkages and green corridor areas are identified in the NWSSP which affect the site (see attachment 2). The rezoning proposal is inconsistent with a number of linkages shown in the NWSSP and may create ecological impacts which reduce the viability of the planned corridors. Some changes will likely be needed to improve the proposal's consistency with the NWSSP and to ensure that corridor linkages are delivered. The Office of Environment and Heritage (OEH) will be consulted as part of the rezoning process to discuss these issues in more detail through the rezoning process.

The proposed offset sites are land identified as Green Corridors and Strategically Located/Constrained sites category within the NWSSP. The exact dimensions of these offsets may change dependant upon the results of proposed ecological assessments and whether Crown Land Claims are resolved (note some of the proposed offsets occur on lands currently owned by the Crown).

Environmental offset lands are proposed to be zoned E2- Environmental Conservation and are shown on the draft zoning map in Attachment 3 (note that the identified offset sites are intended to offset the impacts of development of all 5 sites included in the multi-site rezoning).

The NWSSP categories the land as "strategically located and constrained land located in relation to existing and proposed infrastructure (e.g. major roads, water and sewer) and also identifies areas which contribute to the formation of the green corridor. The relationship of each of the proposed Darkinjung LALC rezoning sites to the NWSSP is shown in attachment 2.