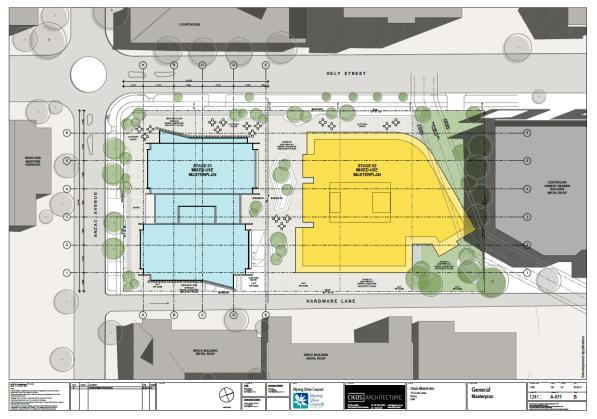

is for a mixed use development comprising the construction of two (2) buildings as follows:

- Stage 1 comprising a six (6) storey building with retail development on the ground floor and commercial development on the other floors (shown blue in Figure 2); and
- Stage 2 comprising a seven (7) storey building with retail development on the ground floor and residential development on the other floors (shop top housing). The concept approval being sought for Stage 2 involves the building envelope with an approximate height of 28m and a total floor space of 8,840m<sup>2</sup> (shown yellow in Figure 2).

Please note that residential flat buildings are prohibited in the B3 Commercial Core zone, the only way to achieve a residential component of the development is to propose shop top housing.



Figure 2: Concept proposal involving 2 stages

# **Operational Approval - Stage 1**

The operational approval for works identified under Stage 1 for the six (6) storey retail and commercial building comprises the following: -

- Demolition of the existing structures over several phases to allow part of the youth centre to be retained on the footprint of Stage 2 to enable the service to remain in operation and find a suitable site to be relocated to;
- Central core for lifts, fire stairwells, foyers and amenities;
- Basement car parking comprising 50 spaces including two (2) disabled spaces, four (4) motorbike spaces and eighteen (18) allocated bicycle parking, unisex bathroom and lockers/change facilities;
- The ground floor with a gross floor area of 658m<sup>2</sup>, comprising 296.5m<