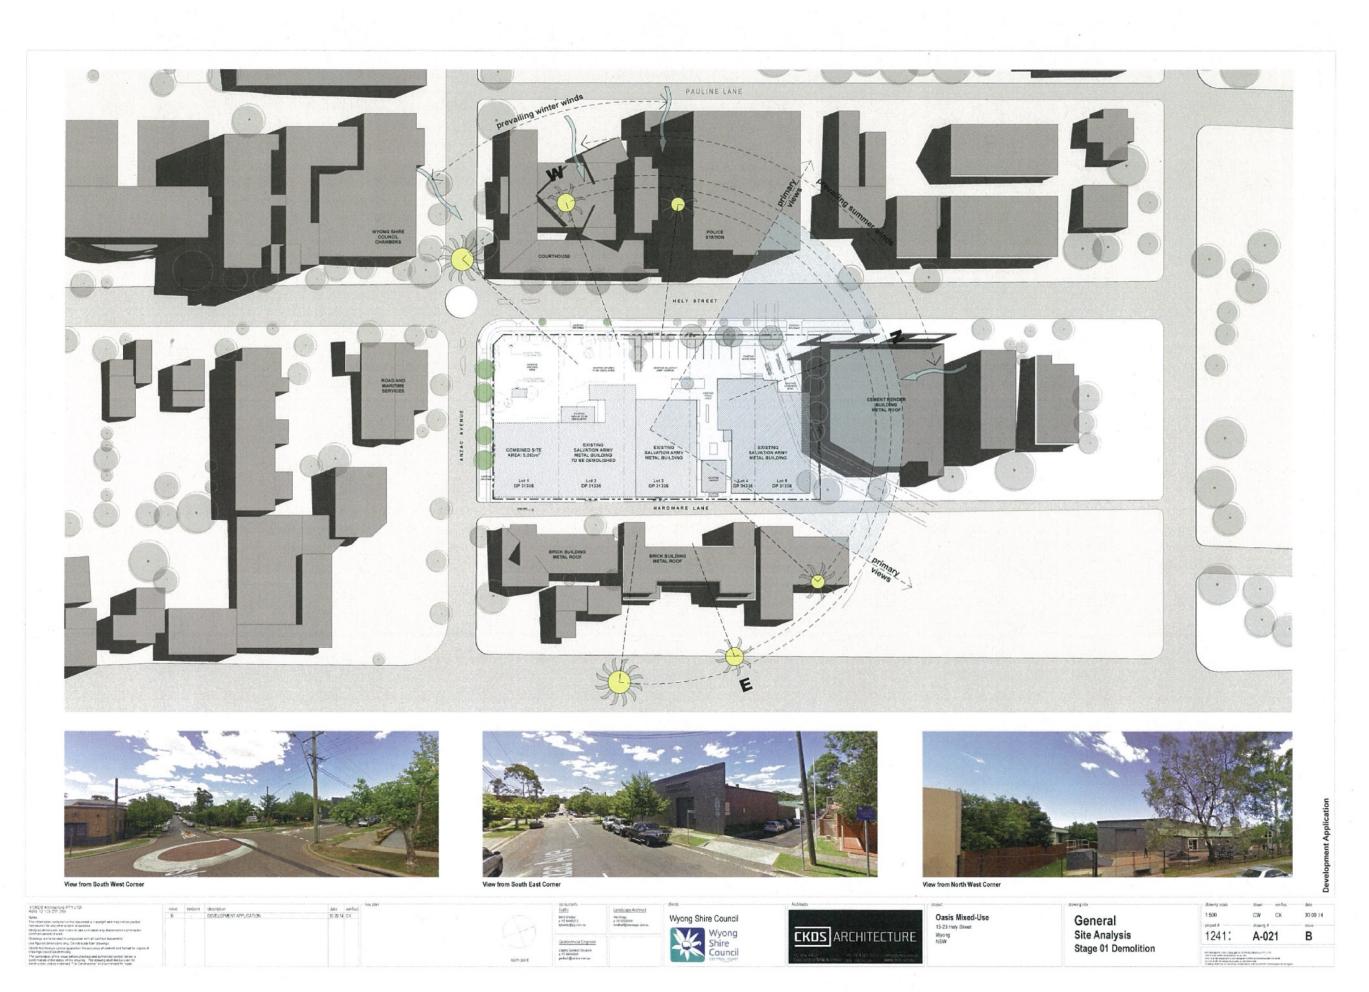

|      |           | DEVELOPMENT APPLICATION | 30-00 T4 CK   |          |         | Bany Coulty<br>a. 12 40-402/11<br>MicrofelDing from a                                       | ine image<br>getil titletatet<br>verstendige inverse verste | Wyong Shire Council |                          | Oasis Mixed-Use<br>15-23 Hely Streat<br>Wyong | Gen<br>Maste    |
| Description of the second seco |      |           |                         |               |          | rothgan | Gestectivitat Engineer<br>Overe Constitute Interve<br># 10 444440<br>provingenities section |                                                             | Shire<br>Council    | <b>CKDS</b> ARCHITECTURE | NSW                                           | maste           |

#### Development Plans



STAGE 01 MIXED USE







```
Development Plans
```



















```
Development Plans
```





```
Development Plans
```



| WALL            | 30000 0000<br>1200<br>1200<br>1241:     | Level 06<br>RL +31 100<br>Lavel 05<br>RL +23 500<br>Lavel 05<br>RL +23 500<br>Level 05<br>RL +23 500<br>Level 05<br>RL +23 500<br>Level 05<br>RL +23 500<br>Level 01<br>RL +13 100<br>Stound Floor<br>RL +13 100<br>Stound Floor<br>RL +4 200<br>Stound Floor<br>Stound Floor<br>RL +4 200<br>Stound Floor<br>Stound Floor<br>St | B<br>Precord and Precord and Prec |
|-----------------|-----------------------------------------|-----------------------------------------------------------------------------------------------------------------------------------------------------------------------------------------------------------------