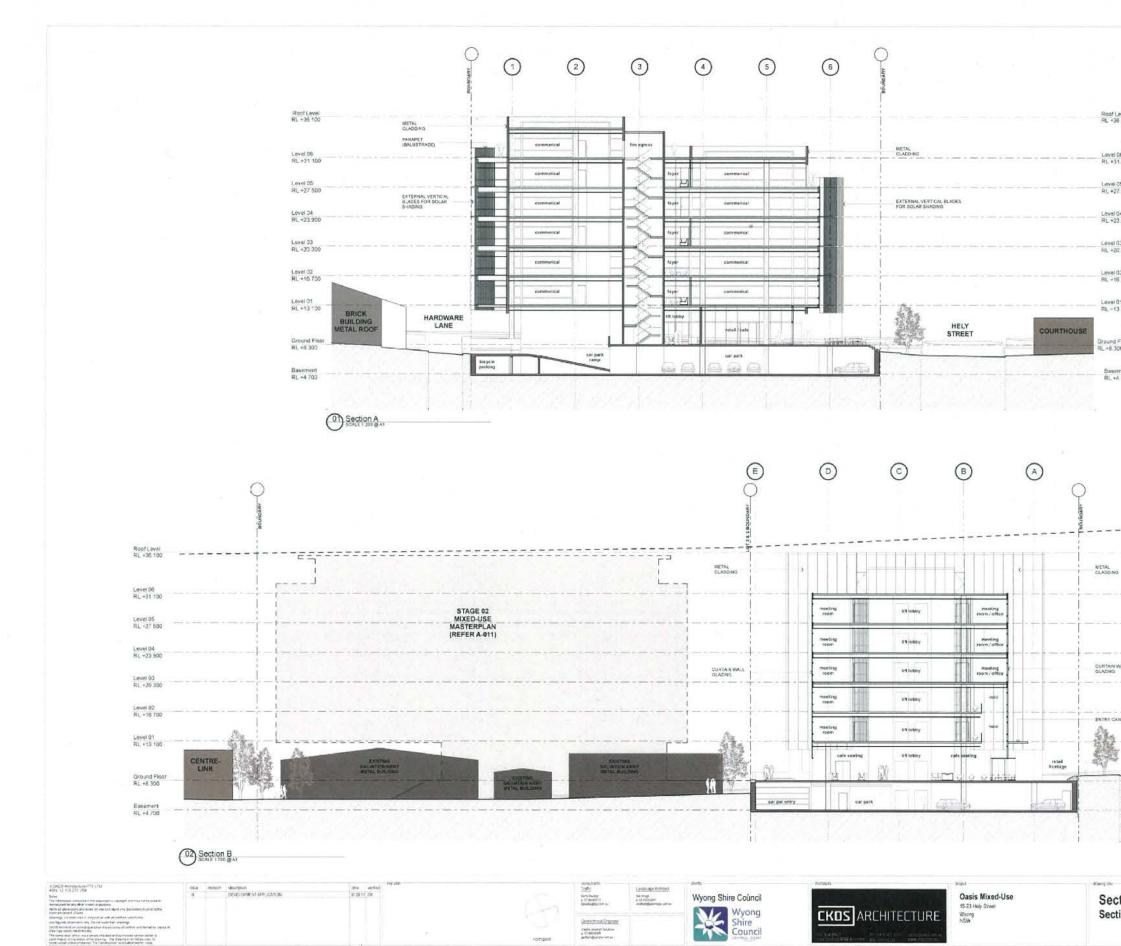

a. 12 40-402/11<br>MicrofelDing from a                                       | ine image<br>getil titletatet<br>verstendige inverse verste | Wyong Shire Council |                          | Oasis Mixed-Use<br>15-23 Hely Streat<br>Wyong | Gen<br>Maste    |
| Description of the second seco |      |           |                         |               |          | rothgan | Gestectivitat Engineer<br>Overe Constitute Interve<br># 10 444440<br>provingenities section |                                                             | Shire<br>Council    | <b>CKDS</b> ARCHITECTURE | NSW                                           | maste           |

#### Development Plans



STAGE 01 MIXED USE







```
Development Plans
```



















```
Development Plans
```





```
Development Plans
```



| WALL            | 30000 0000<br>1200<br>1200<br>1241:     | Level 06<br>RL +31 100<br>Lavel 05<br>RL +23 500<br>Lavel 05<br>RL +23 500<br>Level 05<br>RL +23 500<br>Level 05<br>RL +23 500<br>Level 05<br>RL +23 500<br>Level 01<br>RL +13 100<br>Stound Floor<br>RL +13 100<br>Stound Floor<br>RL +4 200<br>Stound Floor<br>Stound Floor<br>RL +4 200<br>Stound Floor<br>Stound Floor<br>St | B<br>Precord and Precord and Prec |
|-----------------|-----------------------------------------|----------------------------------------------------------------------------------------------------------------------------------------------------------------------------------------------------------------------------------------------------------------------------------------------------------------------------