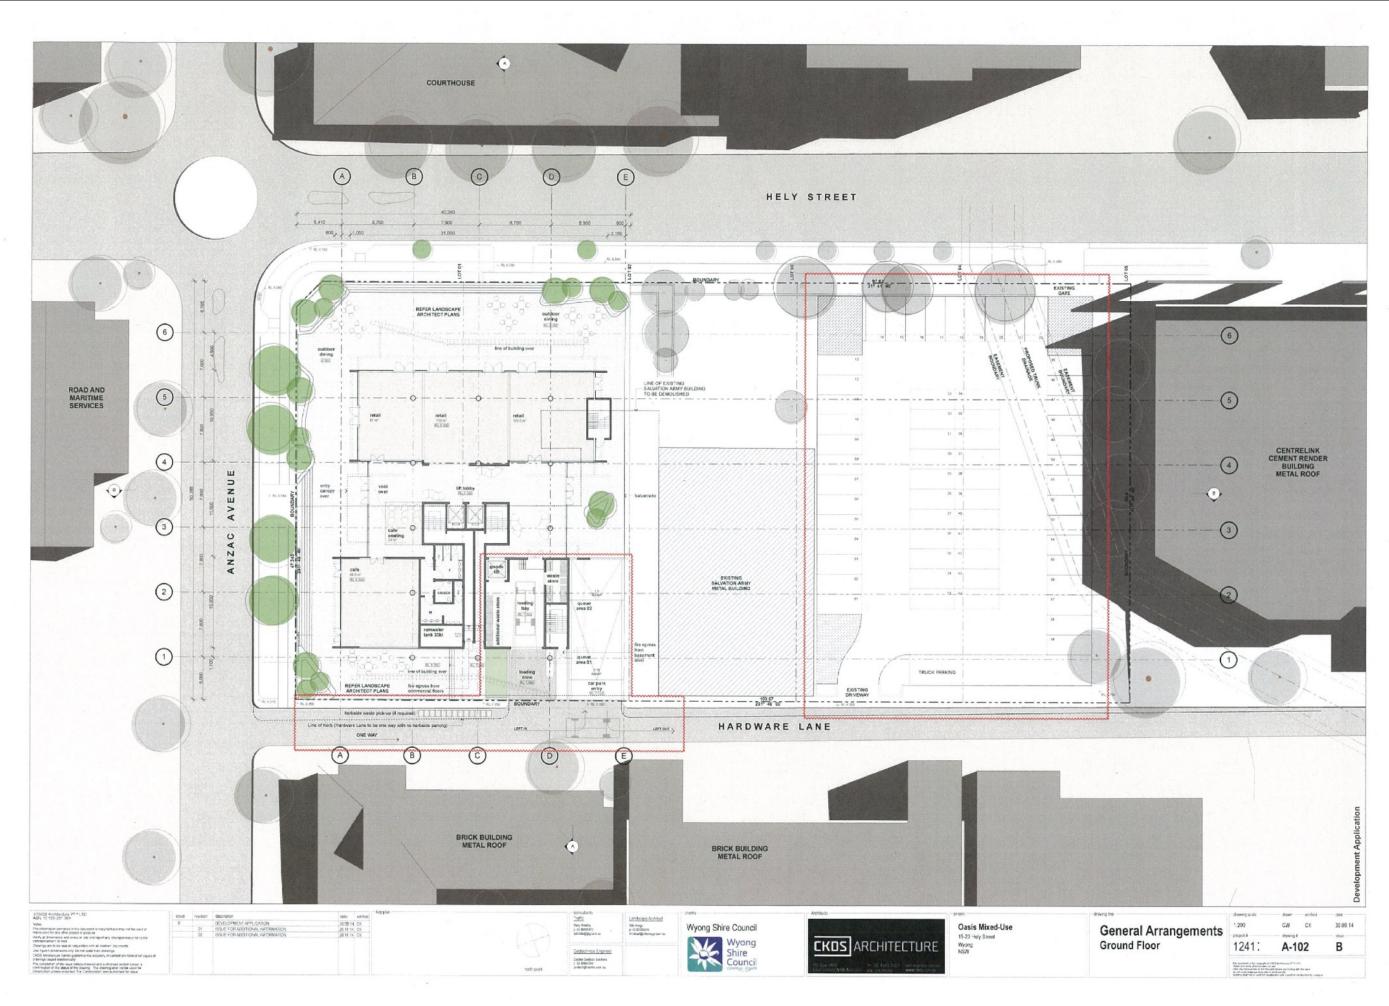

PMENT APPLICATION | 30-00 T4 CK   |          |         | Bany Coulty<br>a. 12 40-402/11<br>MicrofelDing from a                                       | ine image<br>getil titletatet<br>verstendige inverse verste | Wyong Shire Council |                          | Oasis Mixed-Use<br>15-23 Hely Streat<br>Wyong | Gen<br>Maste    |
| Description of the second seco |      |           |                         |               |          | rothgan | Gestectivitat Engineer<br>Overe Constitute Interve<br># 10 444440<br>provingenities section |                                                             | Shire<br>Council    | <b>CKDS</b> ARCHITECTURE | NSW                                           | maste           |

#### Development Plans



STAGE 01 MIXED USE







```
Development Plans
```



















```
Development Plans
```





```
Development Plans
```



| WALL            | 30000 0000<br>1200<br>1200<br>1241:     | Level 06<br>RL +31 100<br>Lavel 05<br>RL +23 500<br>Lavel 05<br>RL +23 500<br>Level 05<br>RL +23 500<br>Level 05<br>RL +23 500<br>Level 05<br>RL +23 500<br>Level 01<br>RL +13 100<br>Stound Floor<br>RL +13 100<br>Stound Floor<br>RL +4 200<br>Stound Floor<br>Stound Floor<br>RL +4 200<br>Stound Floor<br>Stound Floor<br>St | B<br>Precord and Precord and Prec |
|-----------------|-----------------------------------------|----------------------------------------------------------------------------------------------------------------------------------------------------------------------------------------------------------------------------------------------------