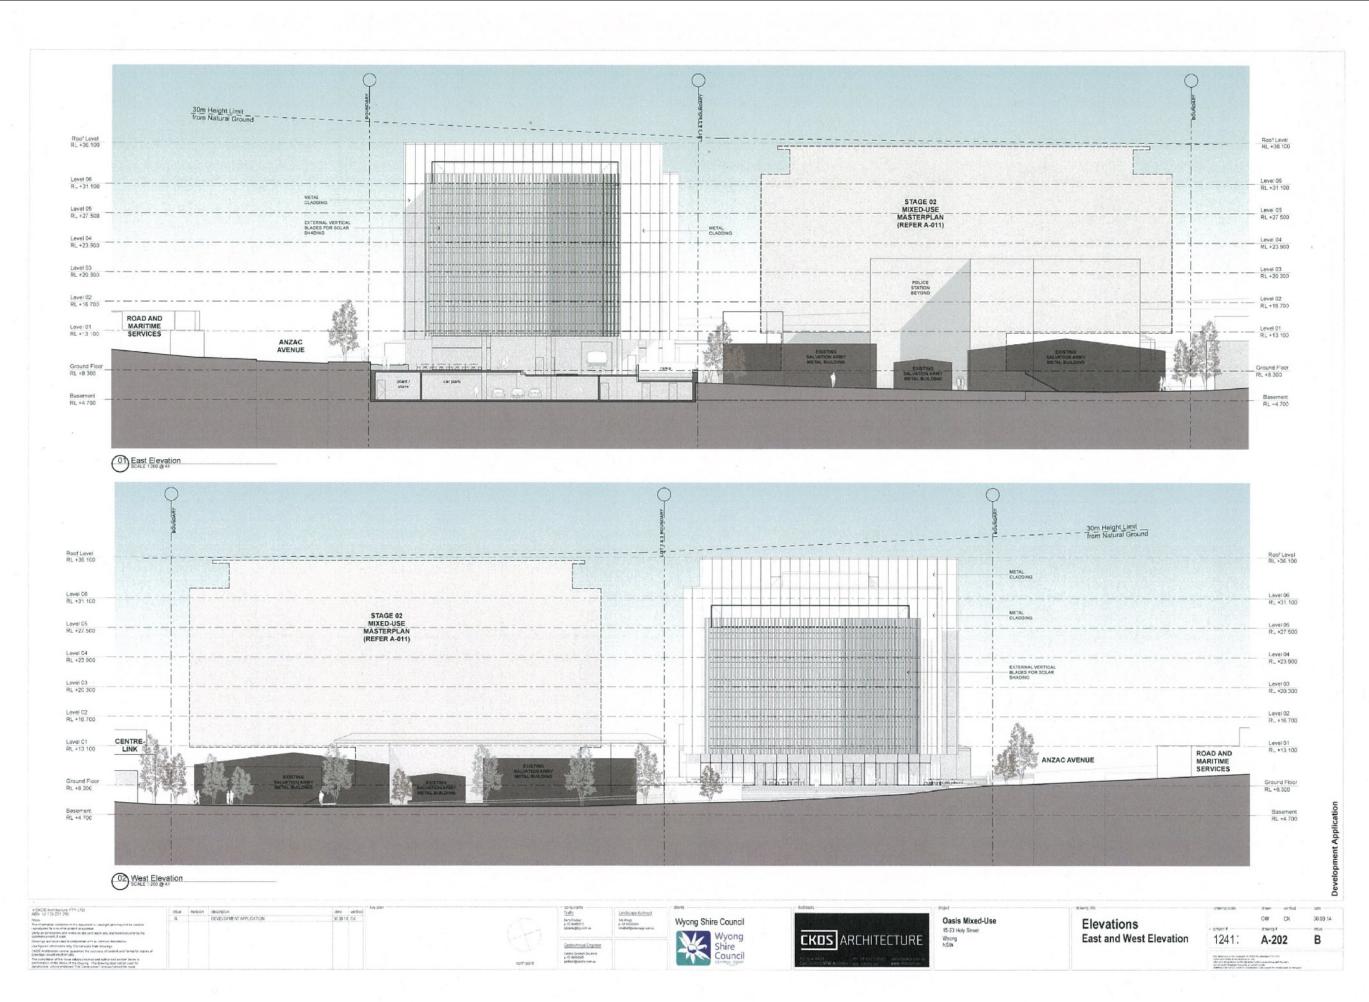

|         | Bany Coulty<br>a. 12 40-402/11<br>MicrofelDing from a                                       | ine image<br>getil titletatet<br>verstendige inverse verste | Wyong Shire Council |                          | Oasis Mixed-Use<br>15-23 Hely Streat<br>Wyong | Gen<br>Maste    |
| Description of the second seco |      |           |                         |               |          | rothgan | Gestectivitat Engineer<br>Overe Constitute Interve<br># 10 444440<br>provingenities section |                                                             | Shire<br>Council    | <b>CKDS</b> ARCHITECTURE | NSW                                           | maste           |

#### Development Plans



STAGE 01 MIXED USE







```
Development Plans
```



















```
Development Plans
```





```
Development Plans
```



| WALL            | 30000 0000<br>1200<br>1200<br>1241:     | Level 06<br>RL +31 100<br>Lavel 05<br>RL +23 500<br>Lavel 05<br>RL +23 500<br>Level 05<br>RL +23 500<br>Level 05<br>RL +23 500<br>Level 05<br>RL +23 500<br>Level 01<br>RL +13 100<br>Stound Floor<br>RL +13 100<br>Stound Floor<br>RL +4 200<br>Stound Floor<br>Stound Floor<br>RL +4 200<br>Stound Floor<br>Stound Floor<br>St | B<br>Precord and Precord and Prec |
|-----------------|-----------------------------------------|-----------------------------------------------------------------------------------------------------------------------------------------------------------------------------------------------------------------------------------------------------------------------------------------------