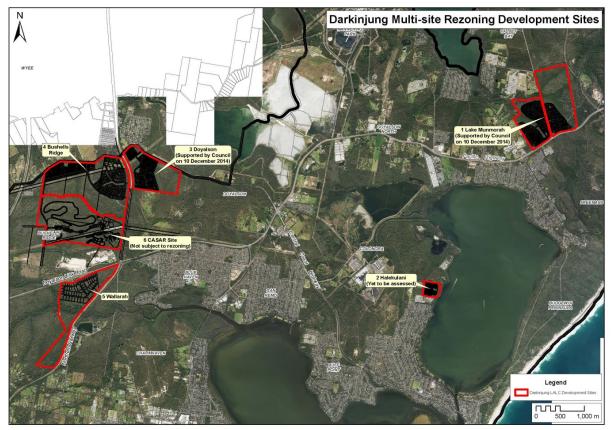

Since 2010, the Darkinjung LALC has maintained ongoing dialogue with Council, DP&E and other Agencies concerning its land portfolio. This report relates to site 5 shown in Figure 1. On 10 December 2014 Council resolved to support Planning Proposals on Site 1 – Lake Munmorah and Site 3 – Doyalson and request Gateway Determinations from the Department of Planning and Environment.

Figure 1 Darkinjung DLALC Multi-site Rezoning Proposal