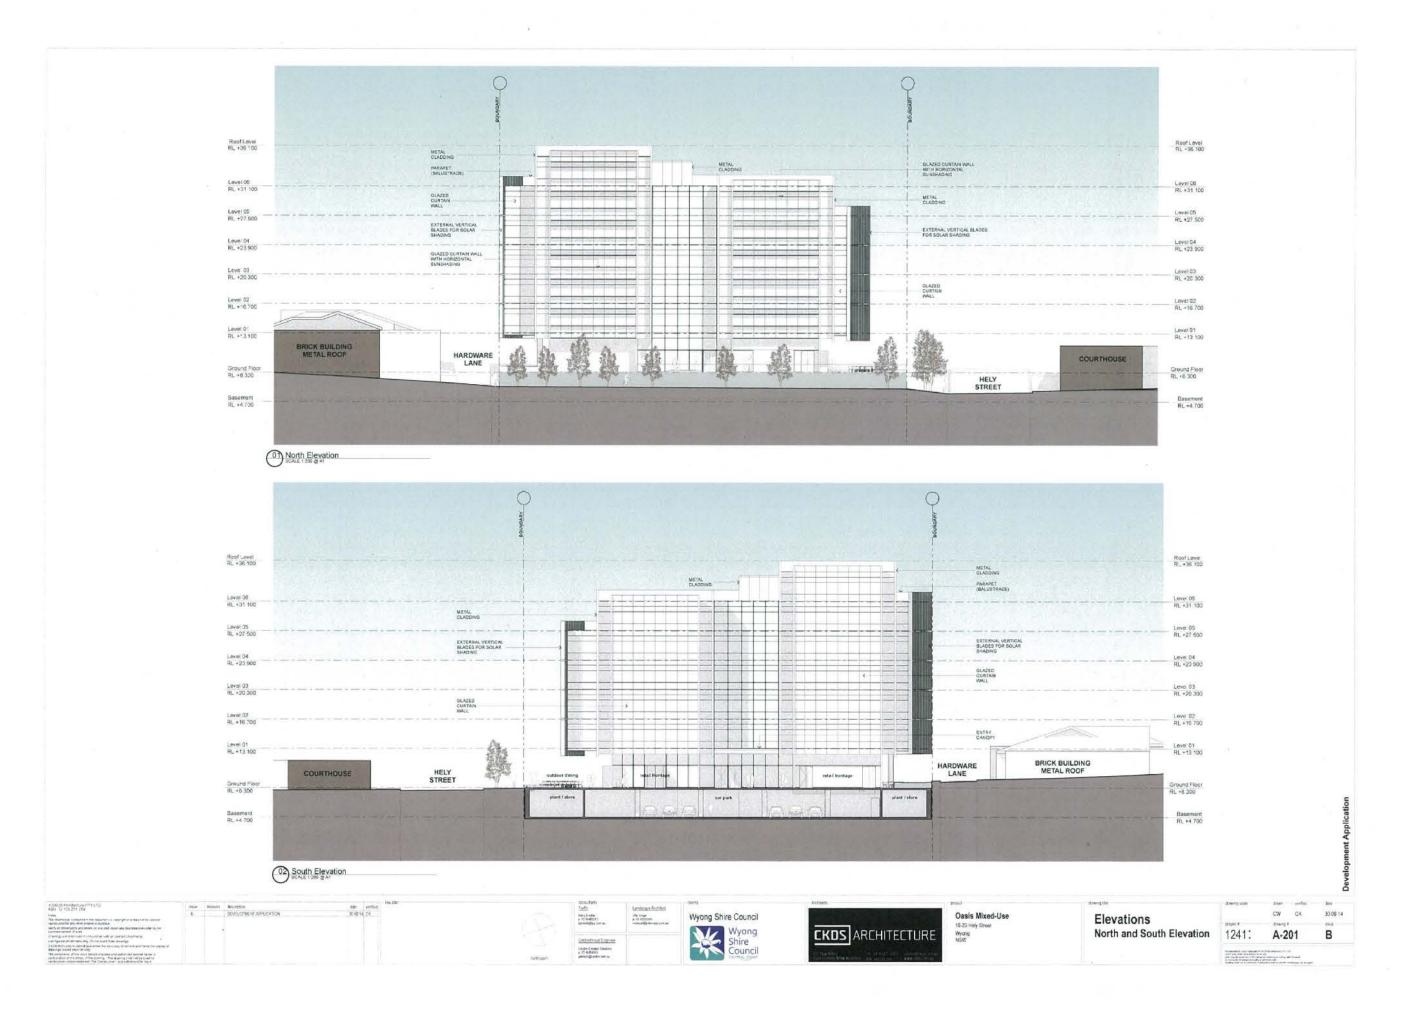

|         | Bany Coulty<br>a. 12 40-402/11<br>MicrofelDing from a                                       | ine image<br>getil titletatet<br>verstendige inverse verste | Wyong Shire Council |                          | Oasis Mixed-Use<br>15-23 Hely Streat<br>Wyong | Gen<br>Maste    |
| Description of the second seco |      |           |                         |               |          | rothgan | Gestectivitat Engineer<br>Overe Constitute Interve<br># 10 444440<br>provingenities section |                                                             | Shire<br>Council    | <b>CKDS</b> ARCHITECTURE | NSW                                           | maste           |

#### Development Plans



STAGE 01 MIXED USE







```
Development Plans
```



















```
Development Plans
```





```
Development Plans
```



| WALL            | 30000 0000<br>1200<br>1200<br>1241:     | Level 06<br>RL +31 100<br>Lavel 05<br>RL +23 500<br>Lavel 05<br>RL +23 500<br>Level 05<br>RL +23 500<br>Level 05<br>RL +23 500<br>Level 05<br>RL +23 500<br>Level 01<br>RL +13 100<br>Stound Floor<br>RL +13 100<br>Stound Floor<br>RL +4 200<br>Stound Floor<br>Stound Floor<br>RL +4 200<br>Stound Floor<br>Stound Floor<br>St | B<br>Precord and Precord and Prec |
|-----------------|-----------------------------------------|---------------------------------------------------------------------------------------------------------------------------------------------------------------------------------------------------------------------------------------------------------------------------------------------