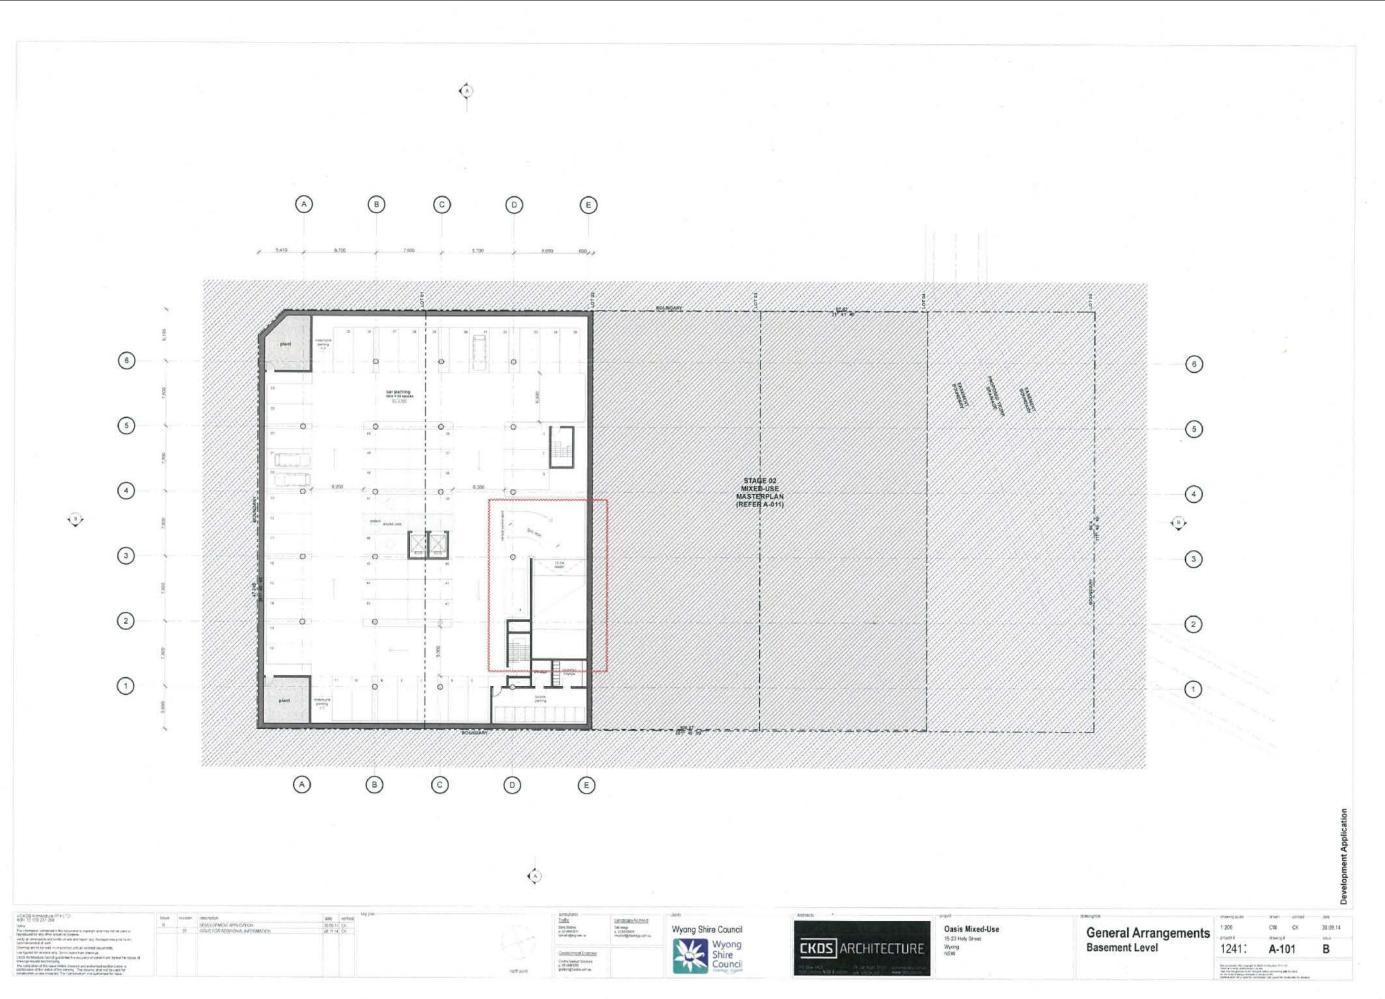

VELOPMENT APPLICATION | 30-00 T4 CK   |          |         | Bany Coulty<br>a. 12 40-402/11<br>MicrofelDing from a                                       | ine image<br>getil titletatet<br>verstendige inverse verste | Wyong Shire Council |                          | Oasis Mixed-Use<br>15-23 Hely Streat<br>Wyong | Gen<br>Maste    |
| Description of the second seco |      |           |                         |               |          | rothgan | Gestectivitat Engineer<br>Overe Constitute Interve<br># 10 444440<br>provingenities section |                                                             | Shire<br>Council    | <b>CKDS</b> ARCHITECTURE | NSW                                           | maste           |

#### Development Plans



STAGE 01 MIXED USE







```
Development Plans
```



















```
Development Plans
```





```
Development Plans
```



| WALL            | 30000 0000<br>1200<br>1200<br>1241:     | Level 06<br>RL +31 100<br>Lavel 05<br>RL +23 500<br>Lavel 05<br>RL +23 500<br>Level 05<br>RL +23 500<br>Level 05<br>RL +23 500<br>Level 05<br>RL +23 500<br>Level 01<br>RL +13 100<br>Stound Floor<br>RL +13 100<br>Stound Floor<br>RL +4 200<br>Stound Floor<br>Stound Floor<br>RL +4 200<br>Stound Floor<br>Stound Floor<br>St | B<br>Precord and Precord and Prec |
|-----------------|-----------------------------------------|------------------------------------------------------------------------------------------------------------------------------------------------------------------------------------------------------------------------------------------------