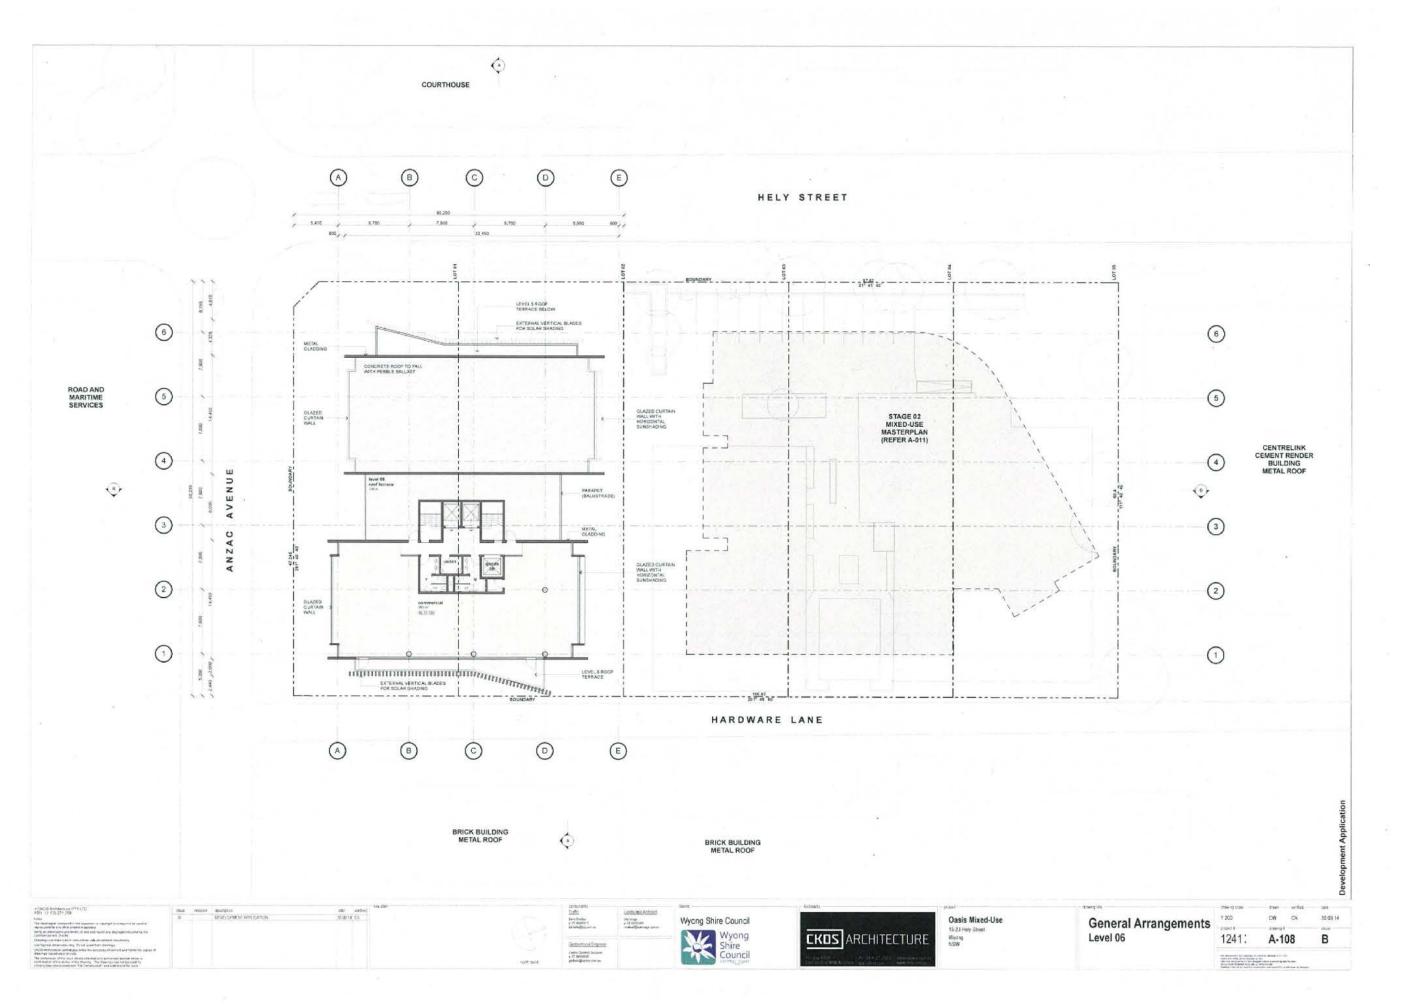

ATION | 30-00 T4 CK   |          |         | Bany Coulty<br>a. 12 40-402/11<br>MicrofelDing from a                                       | ine image<br>getil titletatet<br>verstendige inverse verste | Wyong Shire Council |                          | Oasis Mixed-Use<br>15-23 Hely Streat<br>Wyong | Gen<br>Maste    |
| Description of the second seco |      |           |                         |               |          | rothgan | Gestectivitat Engineer<br>Overe Constitute Interve<br># 10 444440<br>provingenities section |                                                             | Shire<br>Council    | <b>CKDS</b> ARCHITECTURE | NSW                                           | maste           |

#### Development Plans



STAGE 01 MIXED USE







```
Development Plans
```



















```
Development Plans
```





```
Development Plans
```



| WALL            | 30000 0000<br>1200<br>1200<br>1241:     | Level 06<br>RL +31 100<br>Lavel 05<br>RL +23 500<br>Lavel 05<br>RL +23 500<br>Level 05<br>RL +23 500<br>Level 05<br>RL +23 500<br>Level 05<br>RL +23 500<br>Level 01<br>RL +13 100<br>Stound Floor<br>RL +13 100<br>Stound Floor<br>RL +4 200<br>Stound Floor<br>Stound Floor<br>RL +4 200<br>Stound Floor<br>Stound Floor<br>St | B<br>Precord and Precord and Prec |
|-----------------|-----------------------------------------|----------------------------------------------------------------------------------------------------------------------------------------------------------------------------------------------------------------------------------------------------------------