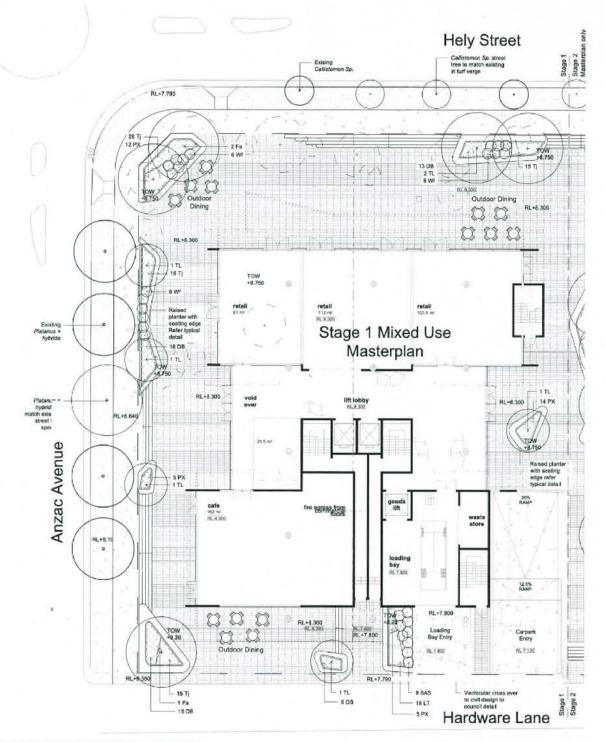

| 3       | 200mm             |
| ky Grewites              | 1.5                  | 15      | 150mm             |
| ve Sasparella            | 2                    | 2       | 150mm             |
| kë Vine                  |                      | 2       | 150mm             |
| Rush Grass               | 0.6                  | 0.5     | 200mm             |
| ping Boobialia           | 0.2                  | 1.5     | 150mm             |
| ke Fusion Scaevola       | 0.2                  | 1.5     | 150mm             |
|                          | 0.2                  | 1.5     | 150mm             |
| Jasmine                  | 0.3                  | 1       | 15LIMM            |

Drewing Name Coversheet

Wyong A Grade Commercial Towers

#### DEVELOPMENT APPLICATION

SS12-2549

000 A





### Planting Palette



1, 3 S Reptin: Street Rocter's NSW 2016 Australia

Tel: (81 2) 8332 5600 Fax: (81 2) 9686 2577 www.afsemage.com.eu

### NOT FOR CONSTRUCTION



Key Pla



Wyong Shire Council

Landscape Plan Stage 1

Wyong A Grade Commercial Towers

DEVELOPMENT APPLICATION Static 1:150 @ A1 Jab Number: Dewrg Number insec SS12-2549 111 A



#### NOT FOR CONSTRUCTION



#### LANDSCAPE MAINTENANCE

The Landscene Contractor when The Landscene apparent in the works under normal was for the duration of thes become apparent in the works under normal was for the duration of the contract Devices Labelity Percent. The Landscenes Contractor and relation to: contract aways by the implementation of industry acceptes behaviouring matching plans; • Prung; • Insert and part control; • Fertilising