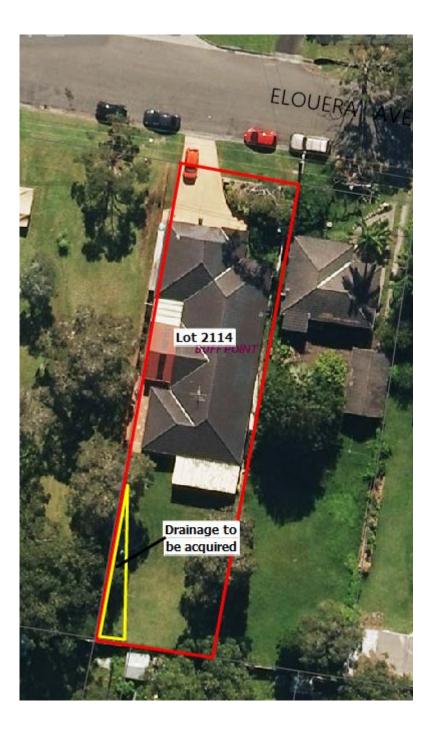

ssary, the acquisition will be done in accordance with the Land Acquisition (Just Terms Compensation) Act 1991 and the office of Local Government Guidelines for the Compulsory Acquisition of Land by Councils 2006.

# 3.1 Acquisition of Land at Elouera Road, Buff Point for Drainage Purposes (contd)

Under Section 31 of the Local Government Act, 1993 land acquired by Council is taken to be classified as Community Land unless Council resolves that the particular land concerned be classified as Operational Land.

# MATERIAL RISKS AND ISSUES

Nil impact.

# CONCLUSION

It is recommended that the Drainage Land is acquired to accommodate the drainage upgrade works that are required to mitigate flooding risks for properties downstream from Council's detention basin in Nicole Close, Buff Point.





# ATTACHMENTS

Nil.

# 3.2 Acquisition of Land at Elouera road, Buff Point for Road Widening

TRIM REFERENCE: F2015/00288 - D11900791 MANAGER: Peter Murray, Manager AUTHOR: Julie Tattersall; Property Officer

#### SUMMARY

Approval is sought to acquire land at Buff Point for road widening purposes, being Part of Lot 2041 DP 25064 at 67 Elouera Avenue, Buff Point.

#### RECOMMENDATION

- 1 That Council <u>acquire</u> part of Lot 2041 DP 25064 at 67 Elouera Avenue, Buff Point as public road.
- 2 That Council <u>authorise</u> the payment of compensation, if necessary, for the acquisition of the land in accordance with the Land Acquisition (Just Terms Compensation) Act 1991 and based on assessment by a qualified valuer.
- 3 That Council <u>proceed</u> to compulsorily acquire the land in the