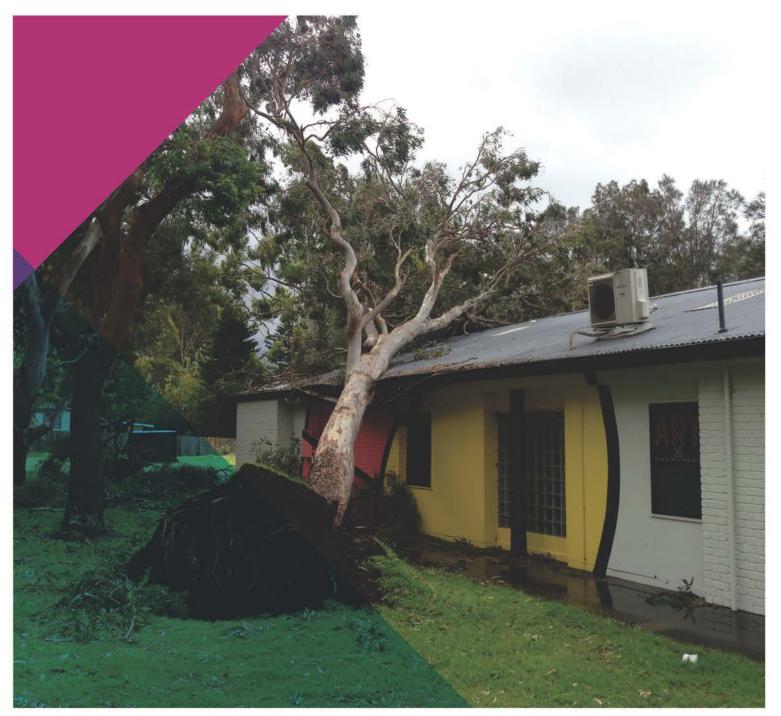

#### Q18/15 April 2015 Storms Councillor Greg Best

"Mr Mayor,

In reviewing the Shire in the last 48 hours has highlighted the magnitude of the storm damage mainly due to the falling trees. I have noted all matter of emergency services working under difficult conditions and clearly doing an excellent job. Understandably, we appreciate their efforts in very difficult circumstances. Of particular note is the outstanding efforts of Council's field staff ably supported by our Management teams. Could you please pass on our genuine appreciation for their efforts and going above and beyond their call of duty?"