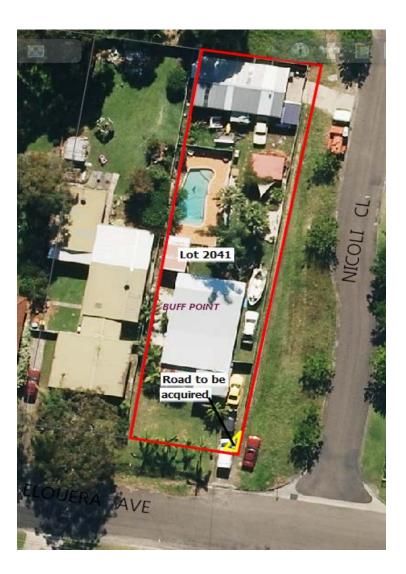

ted and negotiations will proceed subject to Council approval.

# **GOVERNANCE AND POLICY IMPLICATIONS**

Section 177 of the Roads Act 1993 provides for Council, as a roads authority, to acquire land for the purposes of the Act.

If compulsory acquisition is necessary, the acquisition will be done in accordance with the *Land Acquisition (Just Terms Compensation) Act 1991* and the office of Local Government Guidelines for the Compulsory Acquisition of Land by Councils 2006.

# MATERIAL RISKS AND ISSUES

Nil impact.

# CONCLUSION

It is recommended that the Road Widening Land is acquired and dedicated as public road, to accommodate the drainage upgrade works that are required to mitigate flooding risks for properties downstream from Council's detention basin in Nicole Close, Buff Point.





# ATTACHMENTS

Nil.

3.2

# 4.1 CPA/254738 - Provision of Cleaning Services 2015

TRIM REFERENCE: CPA/254738 - D11909473 MANAGER: Mary-Ellen Wallace, Acting Manager, Property Management AUTHOR: Julie Vigar; Senior Contract Coordinator

#### SUMMARY

Evaluation and selection of tenders for Contract CPA/254738 - Provision of Cleaning Services 2015

"Councillors are reminded that the name of the successful tenderer will be released after resolution of this item. This means that the contents of Attachment A cannot be disclosed during discussion in the open session of the Council meeting."

#### RECOMMENDATION

- 1 That Council <u>accepts</u> the tender from the company nominated as Tenderer 13 in the attached Tender Evaluation Report A1 for a period of two years for Contract CPA/254738 – Pro