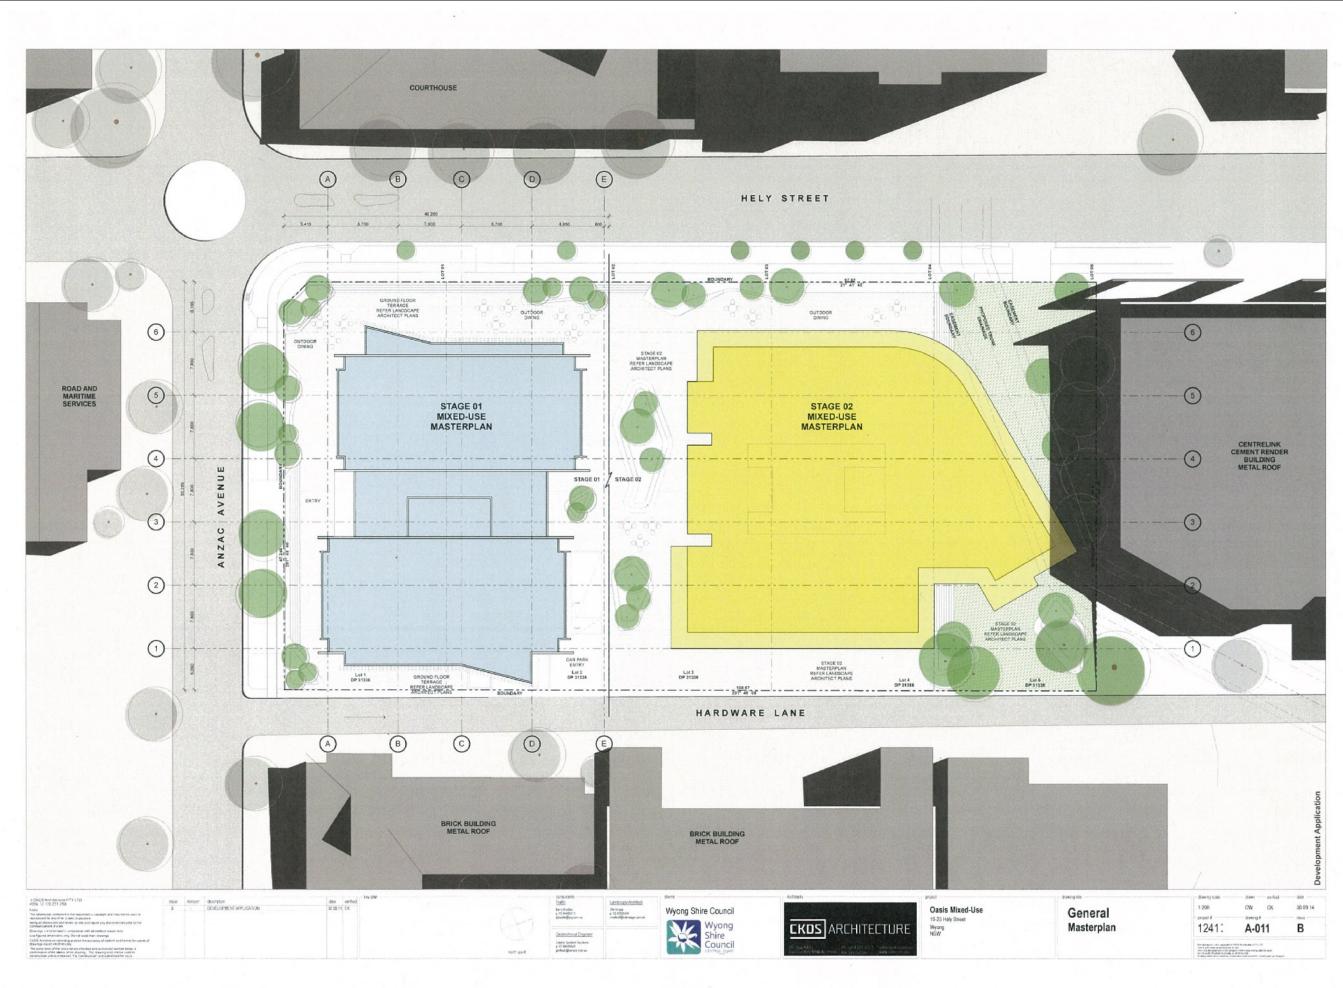

road. The<br>development is considered consistent with<br>other recent development within the locality<br>and is not considered to negatively impact<br>upon this locally listed heritage item. |  |  |
| 0. | only in cases in which a council<br>prepares a draft local environmental<br>plan that applies to land to which this<br>Policy applies, the means to encourage<br>compact towns and cities, | There is no Draft LEP that is applicable to the subject site.                                                                                                                                                                                                                                                                                                                                            |  |  |





```
Development Plans
```



VIEW FROM CORNER OF HELY STREET AND ANZAC AVENUE





AERIAL VIEW

NORTHERN VIEW FROM HELY STREET

| #C6038 Aphthemate (P7Y s 7(5)<br>4764 - 12 (20) 231 260