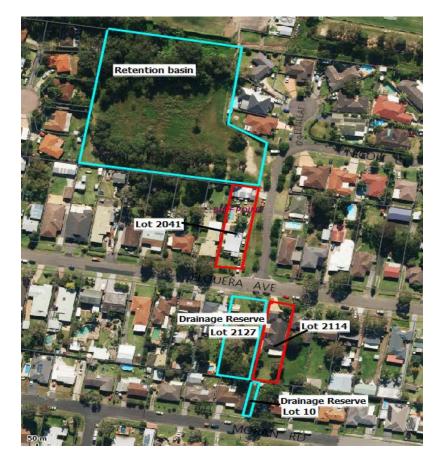

ulted and negotiations will proceed subject to Council approval.

# **GOVERNANCE AND POLICY IMPLICATIONS**

Section 177 of the Roads Act 1993 provides for Council, as a roads authority, to acquire land for the purposes of the Act.

If compulsory acquisition is necessary, the acquisition will be done in accordance with the *Land Acquisition (Just Terms Compensation) Act 1991* and the office of Local Government Guidelines for the Compulsory Acquisition of Land by Councils 2006.

# MATERIAL RISKS AND ISSUES

Nil impact.

# CONCLUSION

It is recommended that the Road Widening Land is acquired and dedicated as public road, to accommodate the drainage upgrade works that are required to mitigate flooding risks for properties downstream from Council's detention basin in Nicole Close, Buff Point.





# ATTACHMENTS

Nil.

3.2

# 4.1 CPA/254738 - Provision of Cleaning Services 2015

TRIM REFERENCE: CPA/254738 - D11909473 MANAGER: Mary-Ellen Wallace, Acting Manager, Property Management AUTHOR: Julie Vigar; Senior Contract Coordinator

#### SUMMARY

Evaluation and selection of tenders for Contract CPA/254738 - Provision of Cleaning Services 2015

"Councillors are reminded that the name of the successful tenderer will be released after resolution of this item. This means that the contents of Attachment A cannot be disclosed during discussion in the open session of the Council meeting."

#### RECOMMENDATION

- 1 That Council <u>accepts</u> the tender from the company nominated as Tenderer 13 in the attached Tender Evaluation Report A1 for a period of two years for Contract CPA/254738 – P