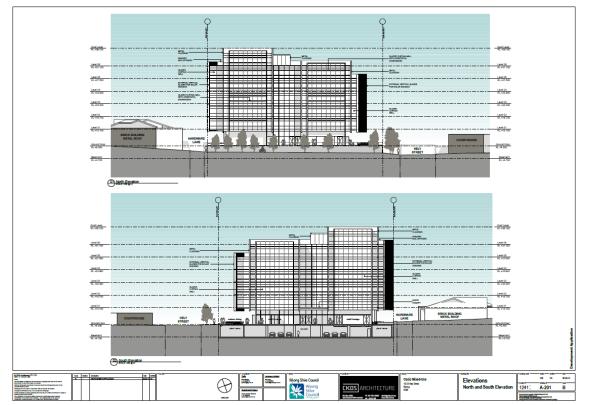

re room;
- The fifth floor with a gross floor area of 1000m<sup>2</sup> comprising commercial floor space of 799m<sup>2</sup>, four (4) meeting rooms, outdoor terrace, male, female and unisex toilet facilities, foyer area and store room;
- The sixth floor with a gross floor area of 406m<sup>2</sup> comprising commercial floor space of 343m<sup>2</sup>, outdoor terrace, male, female and unisex toilet facilities, foyer area and store room;
- Construction of temporary car park comprising 59 spaces on the northern portion of the site which will be removed upon construction of the Stage 2 building; and
- Consolidation of lots.

Stage 1 has a total retail floor space of 393m<sup>2</sup> and a total commercial floor space of 4,520m<sup>2</sup> and a total gross floor area of 6,072m<sup>2</sup>.



Figure 3: South and north elevations of proposed Stage 1 mixed use commercial and retail development.



Figure 4: East and west elevations of proposed Stage 1 mixed use commercial and retail development.

### HISTORY

The following development applications have been determined on the subject site: -

- DA/492/2014 Demolition of northern half of portal framed structure Approved 29 July 2014.
- DA/809/2000 Place of Public Entertainment 500 people Oasis Youth Centre Approved 22 September 2008.
- DA/3483/2000 Shade sail Approved 10 January 2001.
- DA/3186/2000 Twilight Fair 1 December 2000 Approved 30 November 2000.
- DA/2676/2000 Mural design on southern wall of Oasis Youth Centre Approved 6 October 2000.
- DA/2674/2000 Charity car boot sate 7 October 2000 Approved 5 October 2000.
- DA/104