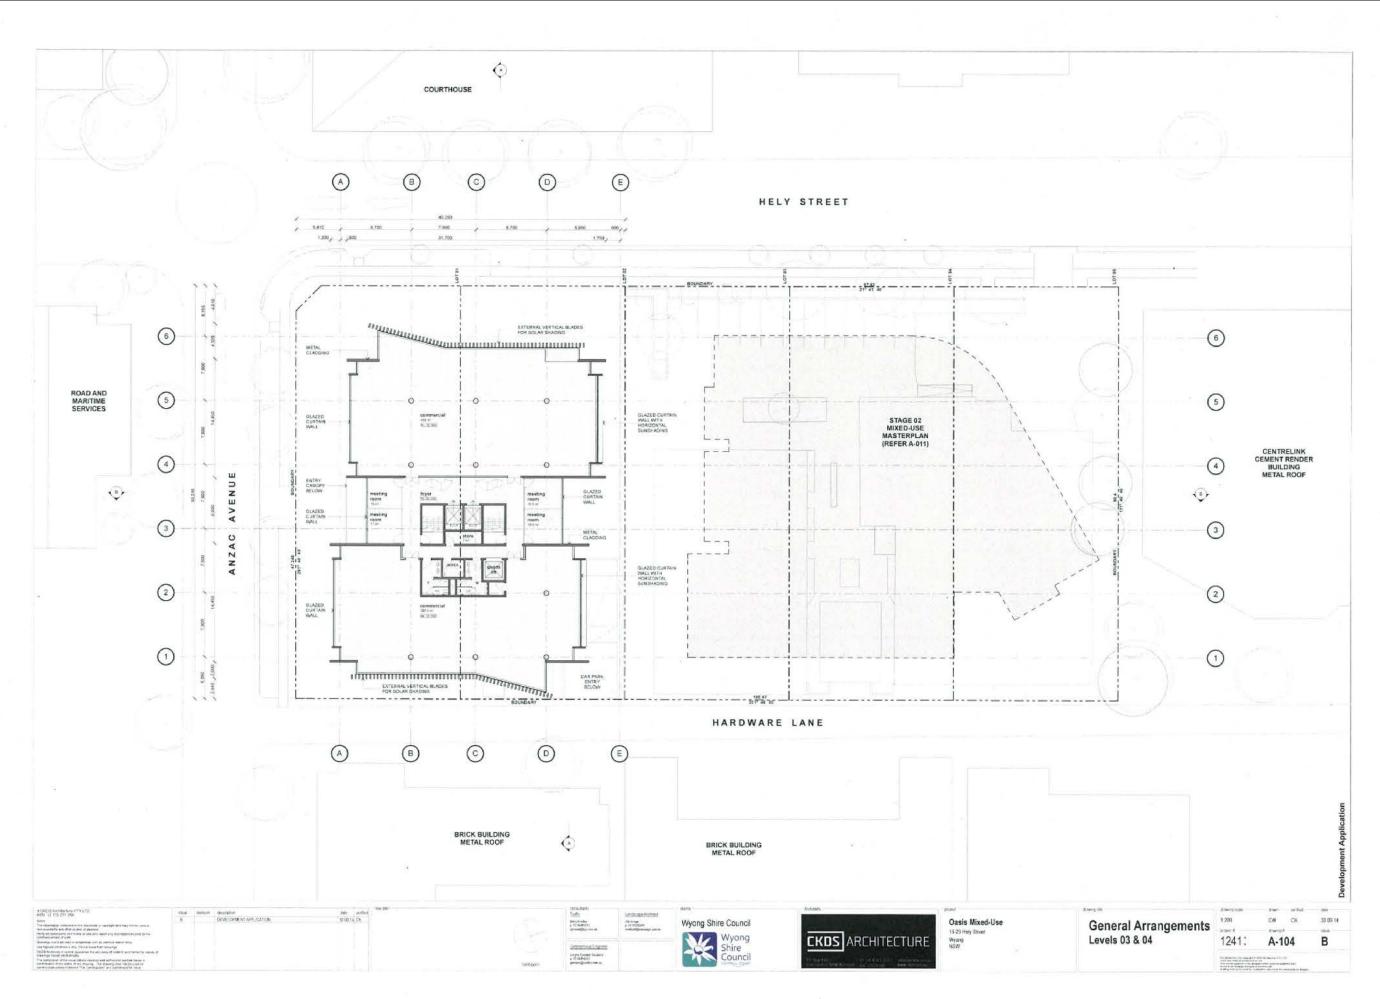

APPLICATION | 30-00 T4 CK   |          |         | Bany Coulty<br>a. 12 40-402/11<br>MicrofelDing from a                                       | ine image<br>getil titletatet<br>verstendige inverse verste | Wyong Shire Council |                          | Oasis Mixed-Use<br>15-23 Hely Streat<br>Wyong | Gen<br>Maste    |
| Description of the second seco |      |           |                         |               |          | rothgan | Gestectivitat Engineer<br>Overe Constitute Interve<br># 10 444440<br>provingenities section |                                                             | Shire<br>Council    | <b>CKDS</b> ARCHITECTURE | NSW                                           | maste           |

#### Development Plans



STAGE 01 MIXED USE







```
Development Plans
```



















```
Development Plans
```





```
Development Plans
```



| WALL            | 30000 0000<br>1200<br>1200<br>1241:     | Level 06<br>RL +31 100<br>Lavel 05<br>RL +23 500<br>Lavel 05<br>RL +23 500<br>Level 05<br>RL +23 500<br>Level 05<br>RL +23 500<br>Level 05<br>RL +23 500<br>Level 01<br>RL +13 100<br>Stound Floor<br>RL +13 100<br>Stound Floor<br>RL +4 200<br>Stound Floor<br>Stound Floor<br>RL +4 200<br>Stound Floor<br>Stound Floor<br>St | B<br>Precord and Precord and Prec |
|-----------------|-----------------------------------------|----------------------------------------------------------------------------------------------------------------------------------------------------------------------------------------------------------------------------------------------------------