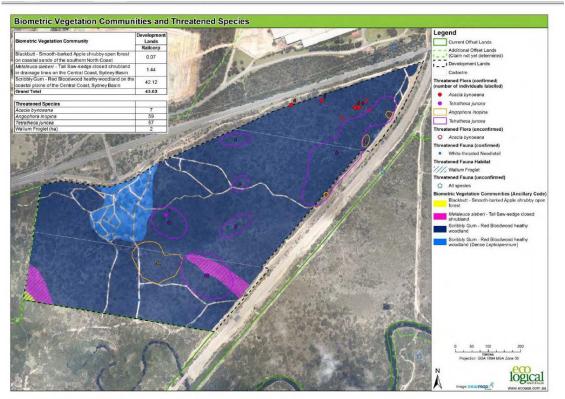

Under the BCAM approach targeted surveys are not required on all species e.g. Squirrel Gliders and Masked Owls as they are assumed to be present in designated ecosystem types.

The map from the Eco-Logical Interim Ecological Inventory Report shows records and habitat for Wallum Froglet, White-throated Needletail, *Angophora inopina, Acacia bynoeana* and *Tetratheca juncea* within the development footprint (see figure 3). The information provided does not address whether the loss of that habitat (especially for *Angophora inopina* and Squirrel Glider) will leave the remaining populations unviable. This can be further examined through a Biocertification Assessment process across the entire development and offset lands area.

FIGURE 3: Ecological communities and threatened species

2.1