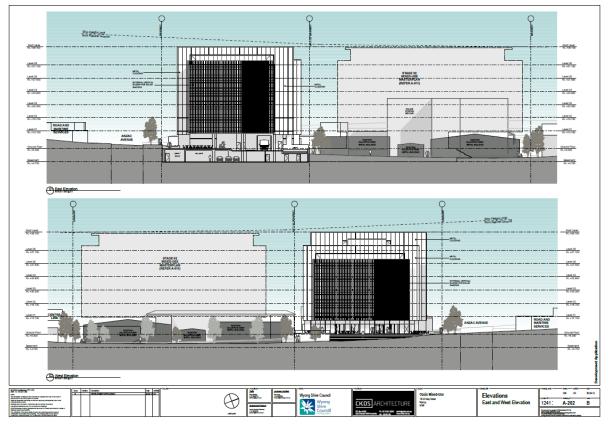

of 799m<sup>2</sup>, four (4) meeting rooms, outdoor terrace, male, female and unisex toilet facilities, foyer area and store room;
- The sixth floor with a gross floor area of 406m<sup>2</sup> comprising commercial floor space of 343m<sup>2</sup>, outdoor terrace, male, female and unisex toilet facilities, foyer area and store room;
- Construction of temporary car park comprising 59 spaces on the northern portion of the site which will be removed upon construction of the Stage 2 building; and
- Consolidation of lots.

Stage 1 has a total retail floor space of 393m<sup>2</sup> and a total commercial floor space of 4,520m<sup>2</sup> and a total gross floor area of 6,072m<sup>2</sup>.



Figure 3: South and north elevations of proposed Stage 1 mixed use commercial and retail development.



Figure 4: East and west elevations of proposed Stage 1 mixed use commercial and retail development.

### HISTORY

The following development applications have been determined on the subject site: -

- DA/492/2014 Demolition of northern half of portal framed structure Approved 29 July 2014.
- DA/809/2000 Place of Public Entertainment 500 people Oasis Youth Centre Approved 22 September 2008.
- DA/3483/2000 Shade sail Approved 10 January 2001.
- DA/3186/2000 Twilight Fair 1 December 2000 Approved 30 November 2000.
- DA/2676/2000 Mural design on southern wall of Oasis Youth Centre Approved 6 October 2000.
- DA/2674/2000 Charity car boot sate 7 October 2000 Approved 5 October 2000.
- DA/1044/1998 Community facility for youth activities Approved 15 September 1998.

# RELEVANT BACKGROUND

The fo