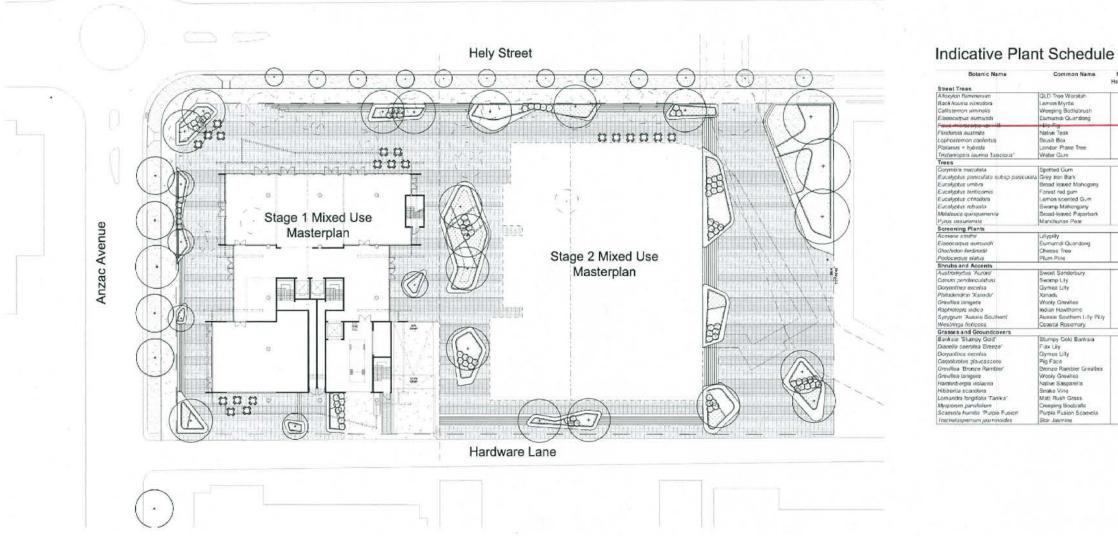

|

# Wyong A Grade Commercial Towers

Landscape Development Application

## DRAWING SCHEDULE

| DWG NO. | DRAWING TITLE               | SCALE    |
|---------|-----------------------------|----------|
| 000     | Landscape Coversheet        | 1:200    |
| 101     | Landscape Masterplan        | 1:150    |
| 111     | Stage 1 Landscape Plan      | 1:150    |
| 501     | Landscape Details & Section | As Shown |
|         |                             |          |



#### NOT FOR CONSTRUCTION

image NS shall not b

A

JD NM 29.09.2014 Drawn Check Date sinci Description

LEGEND



#### Development Plans

| Common Name              | Mature<br>Height (m. |         | Proposed Pot Size |
|--------------------------|----------------------|---------|-------------------|
| 5 Tree Waratah           | 12                   | 12      | 750               |
|                          | 8                    | 6       | 750               |
| ion Myrtla               | 4                    | 2       |                   |
| eping Bottlebrush        |                      |         | 75Lt              |
| sumd: Quandong           | 12                   | 7       | 75L1              |
| Fig                      | 30                   | 15<br>5 | 76L1 -            |
| v