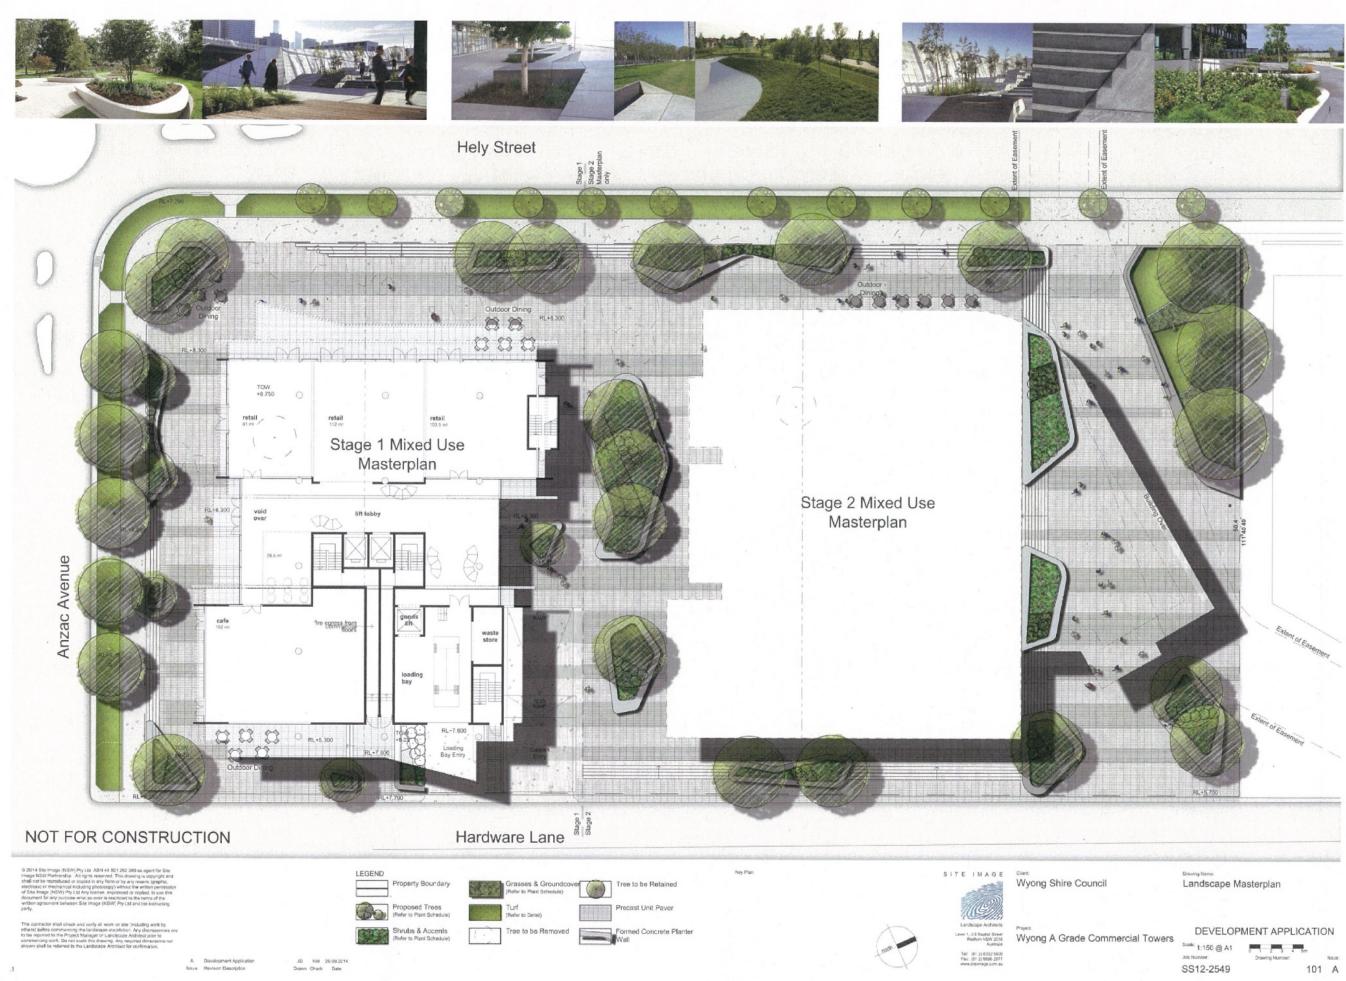

| 3       | 200mm             |
| ky Grewites              | 1.5                  | 15      | 150mm             |
| ve Sasparella            | 2                    | 2       | 150mm             |
| kë Vine                  |                      | 2       | 150mm             |
| Rush Grass               | 0.6                  | 0.5     | 200mm             |
| ping Boobialia           | 0.2                  | 1.5     | 150mm             |
| ke Fusion Scaevola       | 0.2                  | 1.5     | 150mm             |
|                          | 0.2                  | 1.5     | 150mm             |
| Jasmine                  | 0.3                  | 1       | 15LIMM            |

Drewing Name Coversheet

Wyong A Grade Commercial Towers

#### DEVELOPMENT APPLICATION

SS12-2549

000 A





### Planting Palette



1, 3 S Reptin: Street Rocter's NSW 2016 Australia

Tel: (81 2) 8332 5600 Fax: (81 2) 9686 2577 www.afsemage.com.eu

### NOT FOR CONSTRUCTION



Key Pla



Wyong Shire Council

Landscape Plan Stage 1

Wyong A Grade Commercial Towers

DEVELOPMENT APPLICATION Static 1:150 @ A1 Jab Number: Dewrg Number insec SS12-2549 111 A



#### NOT FOR CONSTRUCTION



#### LANDSCAPE MAINTENANCE

The Landscene Contractor when The Landscene apparent in the works under normal was for the duration of thes become apparent in the works under normal was for the duration of the contract Devices Labelity Percent. The Landscenes Contractor and relation to: contract aways by the implementation of industry acceptes behaviouring matching plans; • Prung; • Insert and part control; • Fertilisi