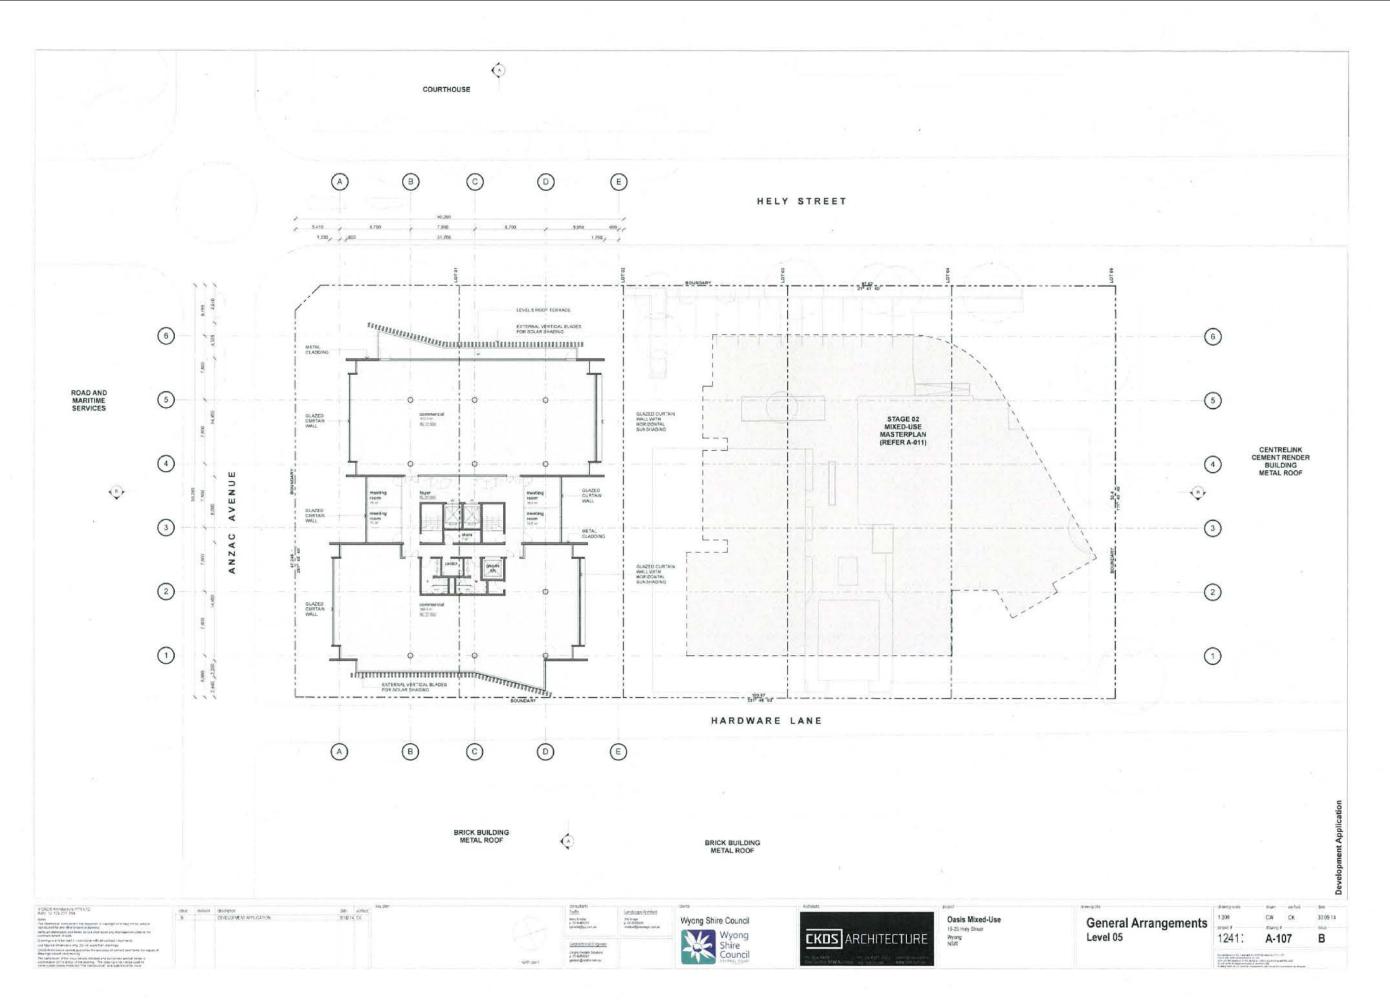

ICATION | 30-00 T4 CK   |          |         | Bany Coulty<br>a. 12 40-402/11<br>MicrofelDing from a                                       | ine image<br>getil titletatet<br>verstendige inverse verste | Wyong Shire Council |                          | Oasis Mixed-Use<br>15-23 Hely Streat<br>Wyong | Gen<br>Maste    |
| Description of the second seco |      |           |                         |               |          | rothgan | Gestectivitat Engineer<br>Overe Constitute Interve<br># 10 444440<br>provingenities section |                                                             | Shire<br>Council    | <b>CKDS</b> ARCHITECTURE | NSW                                           | maste           |

#### Development Plans



STAGE 01 MIXED USE







```
Development Plans
```



















```
Development Plans
```





```
Development Plans
```



| WALL            | 30000 0000<br>1200<br>1200<br>1241:     | Level 06<br>RL +31 100<br>Lavel 05<br>RL +23 500<br>Lavel 05<br>RL +23 500<br>Level 05<br>RL +23 500<br>Level 05<br>RL +23 500<br>Level 05<br>RL +23 500<br>Level 01<br>RL +13 100<br>Stound Floor<br>RL +13 100<br>Stound Floor<br>RL +4 200<br>Stound Floor<br>Stound Floor<br>RL +4 200<br>Stound Floor<br>Stound Floor<br>St | B<br>Precord and Precord and Prec |
|-----------------|-----------------------------------------|--------------------------------------------------------------------------------------------------------------------------------------------------------------------------------------------------------------------------------------------------------------