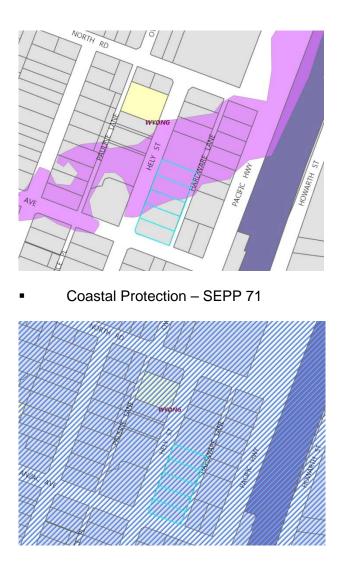

#### SEPP 71 – Coastal Protection Zone

The subject site is located within the "coastal zone" (i.e. one kilometre from the coast or a coastal estuary as indicated on the adopted maps) and is therefore subject to the provisions of SEPP 71- Coastal Protection. Council is required to have regard to the matters for consideration identified under Clause 8 when preparing a Draft Local Environmental Plan.