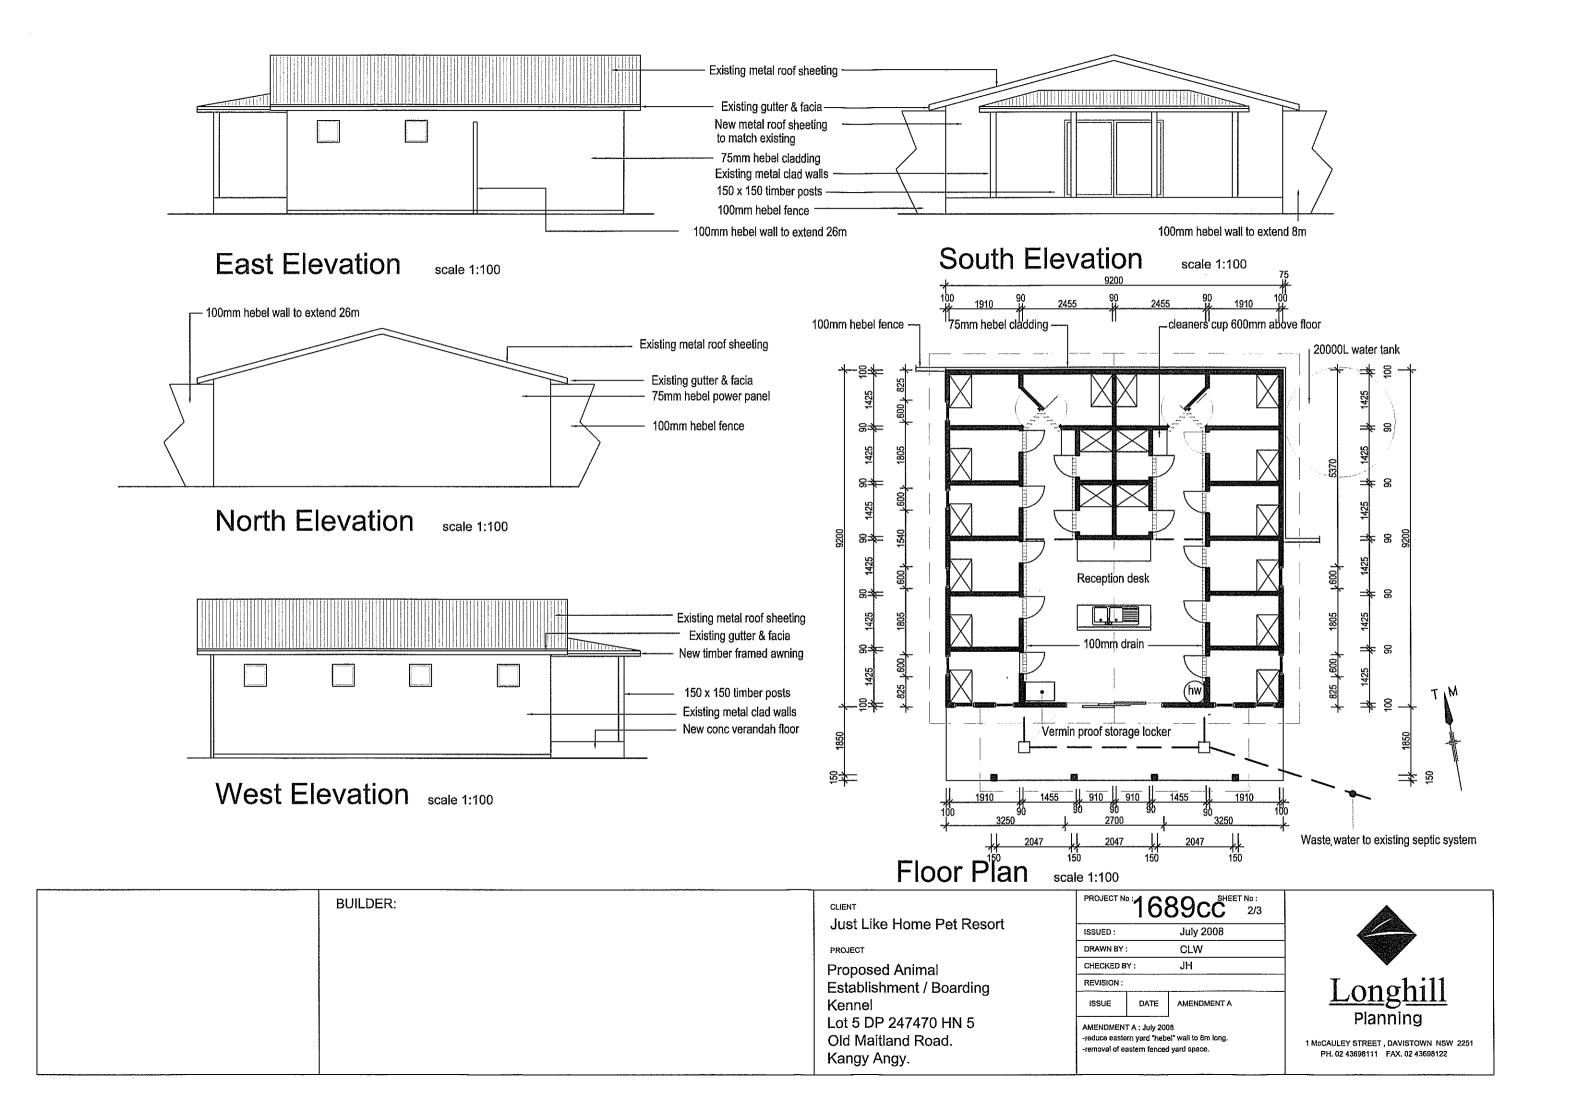

## NOTES.

No Easements or rights of way. Trees to be removed shown. No waterways or watercourses. No cut or fill required. All dimensions to be confirmed on site. Do not scale.

External walls to be double lined with "soundcheck" or similar plasterboard. Ceiling & external walls to have 88mm "rockwool" insulation.

All roof water to rain water tank. All sewerage to existing septic system.