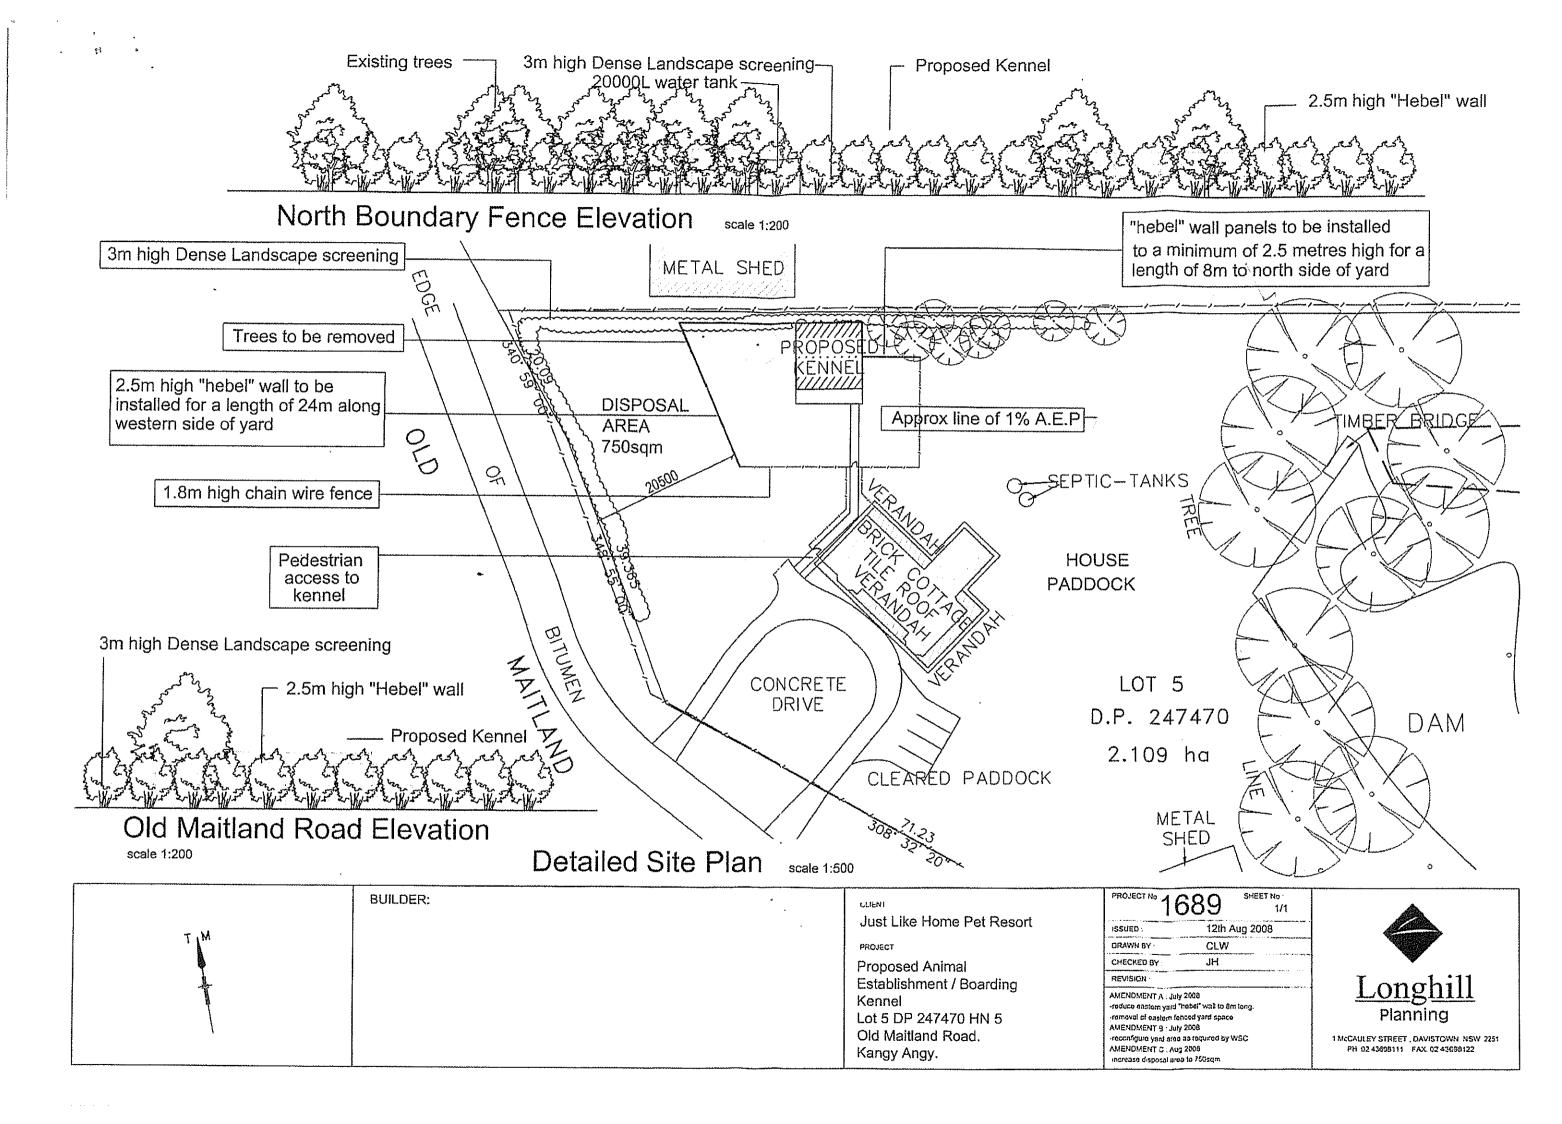

## NOTES.

No Easements or rights of way. Trees to be removed shown. No waterways or watercourses. No cut or fill required. All dimensions to be confirmed on site. Do not scale.

External walls to be double lined with "soundcheck" or similar plasterboard. Ceiling & external walls to have 88mm "rockwool" insulation.

All roof water to rain water tank. All sewerage to existing septic system.