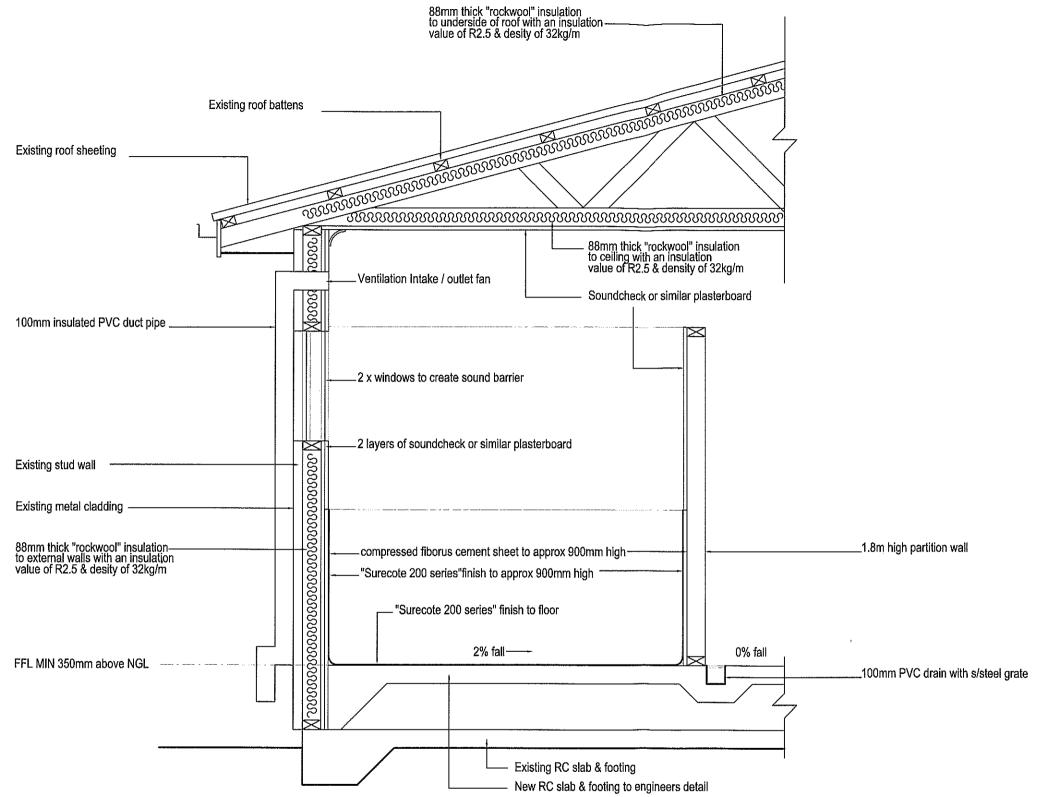

## Detail 1 scale 1:10

**BUILDER: Proposed Animal** Establishment / Boarding Kennel Lot 5 DP 247470 HN 5 Old Maitland Road.

Just Like Home Pet Resort

Kangy Angy.

| PROJECT №:1689 |      |           | SHEET No:<br>3/3 |
|----------------|------|-----------|------------------|
| ISSUED:        |      | July 2008 |                  |
| DRAWN BY ;     |      | CLW       |                  |
| CHECKED BY:    |      | JH        |                  |
| REVISION:      |      |           |                  |
| ISSUE          | DATE | AMEND     | MENT A           |

## NOTES.

No Easements or rights of way. Trees to be removed shown. No waterways or watercourses. No cut or fill required. All dimensions to be confirmed on site. Do not scale.

External walls to be double lined with "soundcheck" or similar plasterboard. Ceiling & external walls to have 88mm "rockwool" insulation.