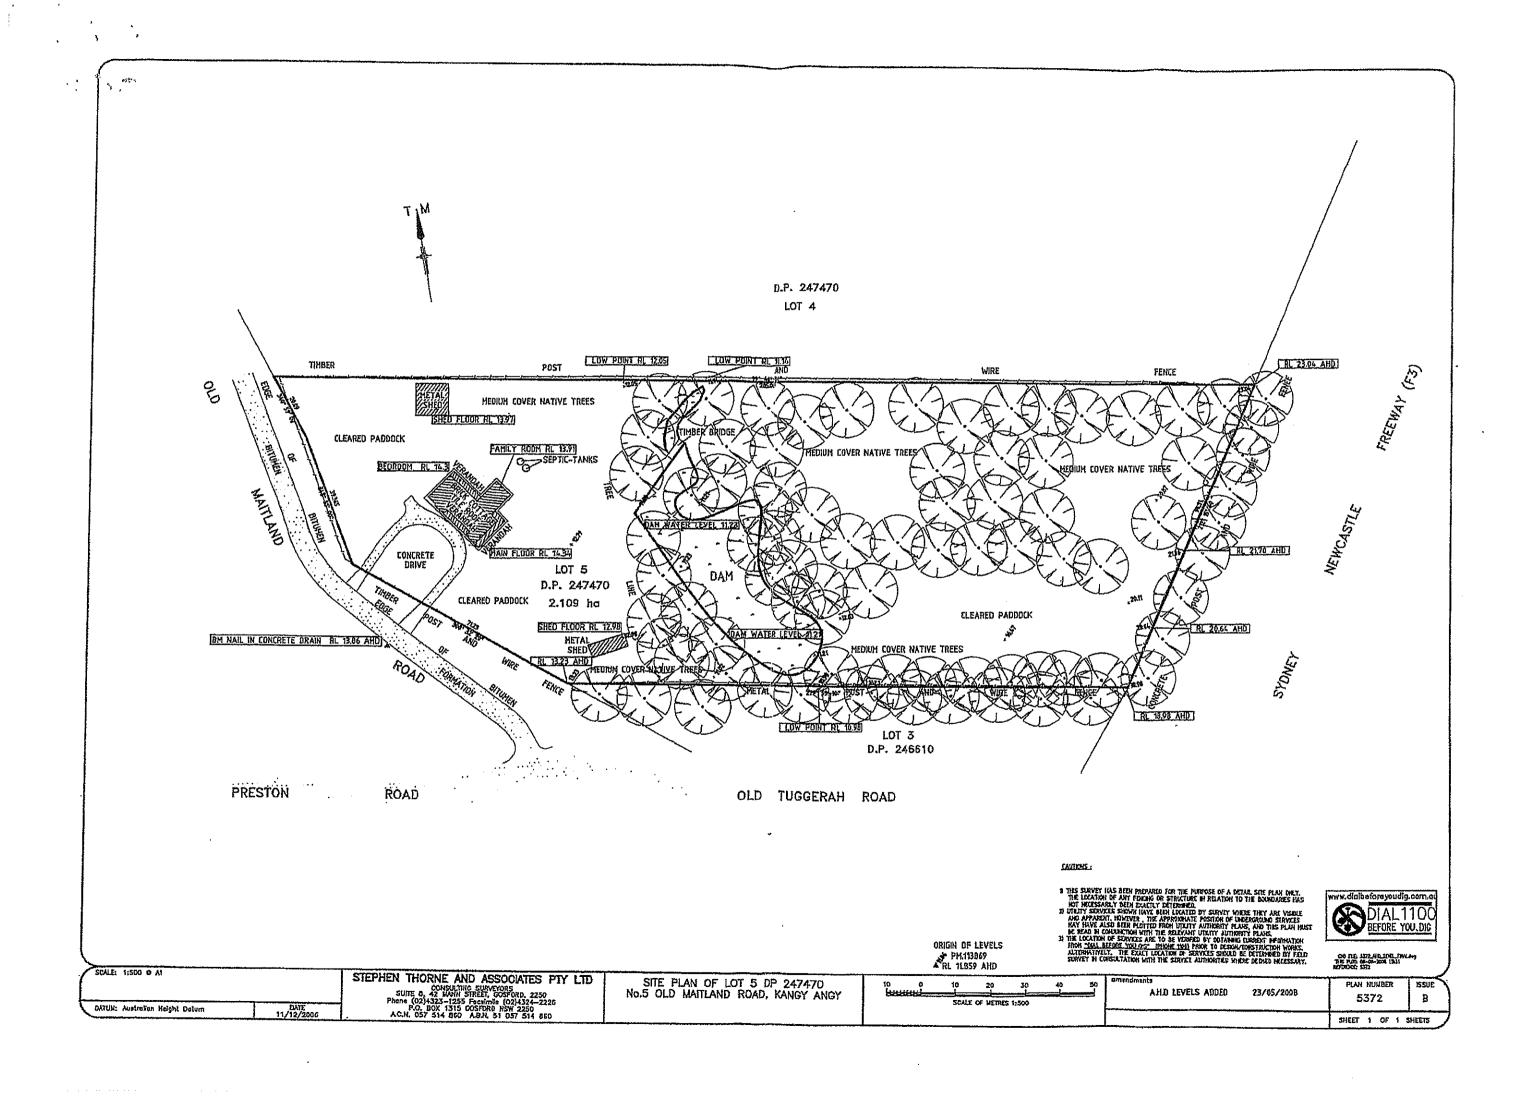

ter tank. All sewerage to existing septic system.

## Detail 1 scale 1:10

**BUILDER: Proposed Animal** Establishment / Boarding Kennel Lot 5 DP 247470 HN 5 Old Maitland Road.

Just Like Home Pet Resort

Kangy Angy.

| PROJECT №:1689 |      |           | SHEET No:<br>3/3 |
|----------------|------|-----------|------------------|
| ISSUED:        |      | July 2008 |                  |
| DRAWN BY ;     |      | CLW       |                  |
| CHECKED BY:    |      | JH        |                  |
| REVISION:      |      |           |                  |
| ISSUE          | DATE | AMEND     | MENT A           |

AMENDMENT A: July 2008 -reduce eastern yard "hebel" wall to 8m long. -removal of eastern fenced yard space.



1 McCAULEY STREET, DAVISTOWN NSW 2251 PH. 02 43698111 FAX. 02 43698122