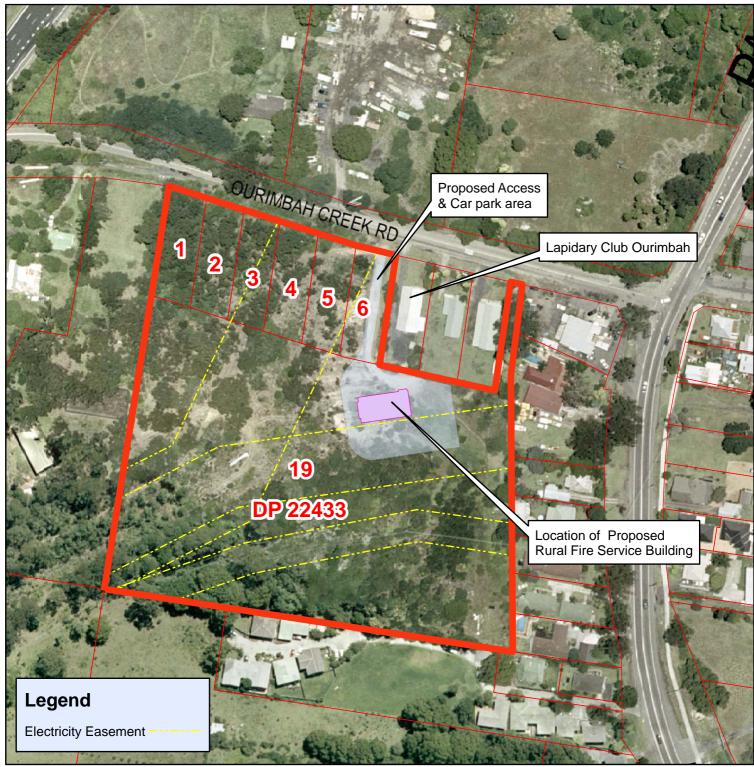

## Plan of Electricity Easements over Lots 1 to 6 & 19 DP 22433 Ourimbah Creek Road Ourimbah

NOTE

APPROXIMATE ELECTRICITY EASEMENT BOUNDARY (REGISTERED SURVEYOR REQUIRED TO DEFINE THIS BOUNDARY)

Base Cadastre is part of the Digital Cadastral Database supplied by Department of Lands, Bathurst. Any persons whose legal rights may be affected, or intends to act on any cadastral information shown on this plan should verify such information by consulting Department of Lands, Bathurst before so acting.