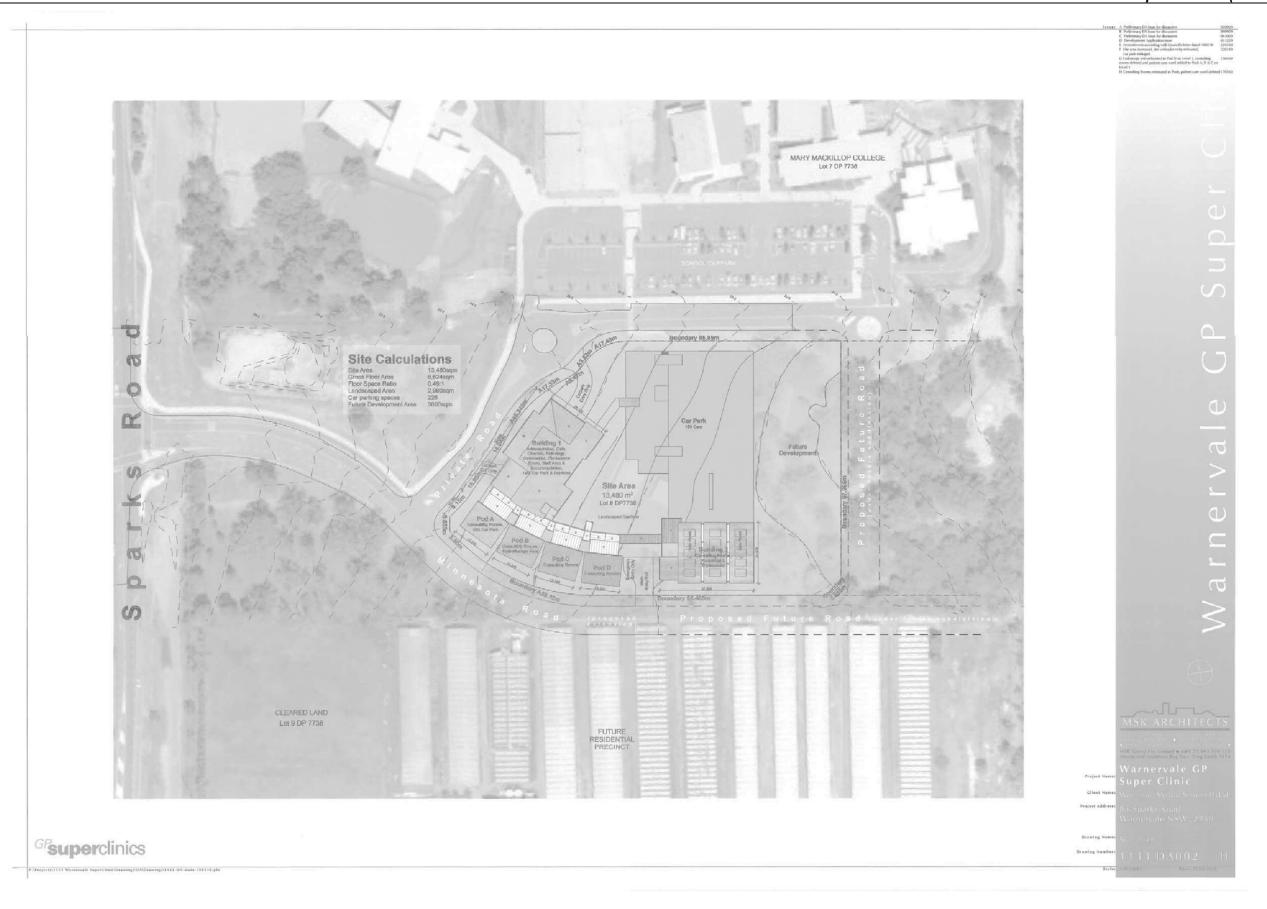

# WARNERVALE GP SUPER CLINIC

#### Drawing Schedule

| DA001   | Site Analysis Flat  | 1   |
|---------|---------------------|-----|
| DARGE   | Sin Plat            | 11  |
| DAVIDE  | Layer Drougst Place | 0   |
| GA004   | Dimed Floor Flori   | H   |
| GA886   | Level 1 Floor Plan  | (H  |
| DA000 - | Proof Plan.         | . 1 |
| D#007   | Declare 1           | .11 |
| DH006 : | Section 2           | 0   |
| ()A(000 | Divisions 1         | 0   |
| DA010   | Danities 2          | Τä  |