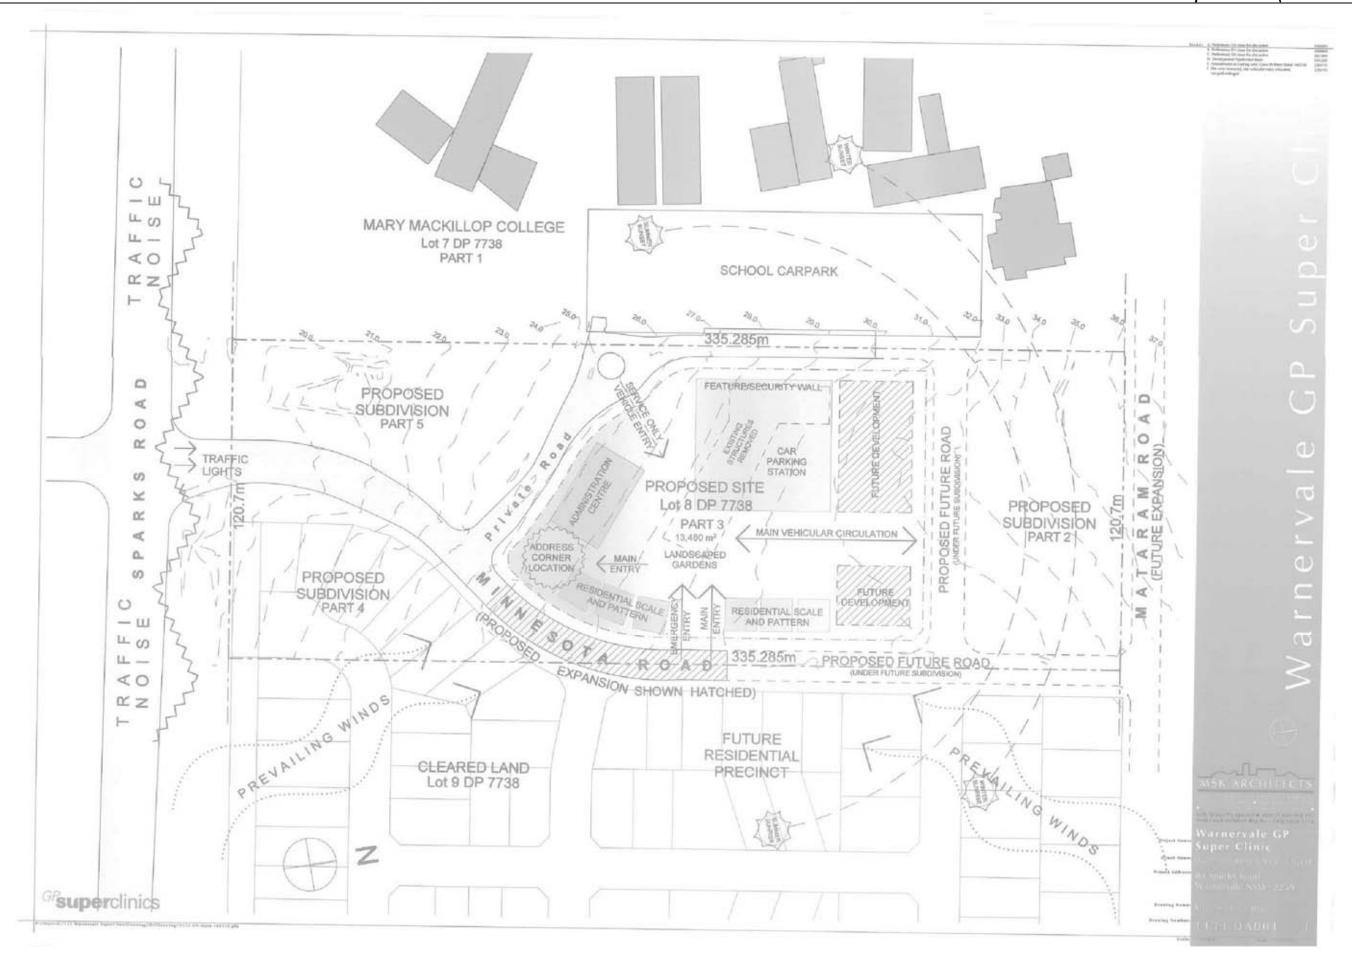

# WARNERVALE GP SUPER CLINIC

#### Drawing Schedule

| DA001   | Site Analysis Flat  | 1   |
|---------|---------------------|-----|
| DARGE   | Sin Plat            | 11  |
| DAVIDE  | Layer Drougst Place | 0   |
| GA004   | Dimed Floor Flori   | H   |
| GA886   | Level 1 Floor Plan  | (H  |
| DA000 - | Proof Plan.         | . 1 |
| D#007   | Declare 1           | .11 |
| DH006 : | Section 2           | 0   |
| ()A(000 | Divisions 1         | 0   |
| DA010   | Danities 2          | Τä  |