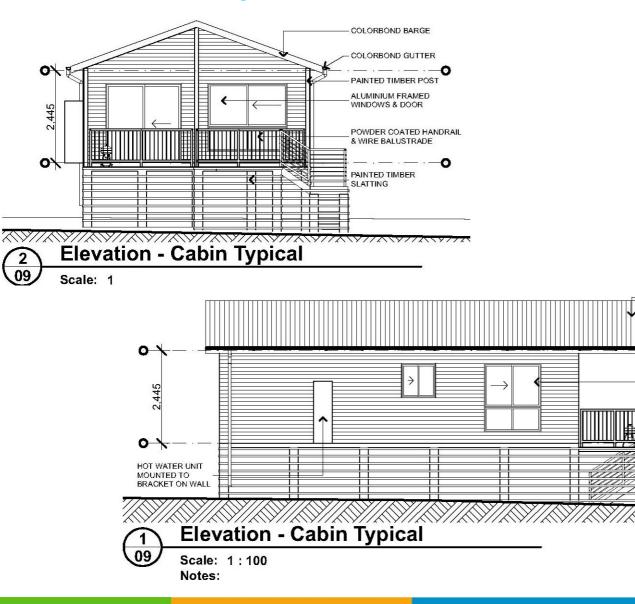

## Central Coast Holiday Parks

# Plans and Elevations of key elements of the 2007/08 Improvement Works



#### **Reception Norah Head**







#### **Cabin Plan Norah Head**







#### **Cabin Elevation Norah Head**













#### **Budgewoi Cabin Plan** F 2 7,000 E 600 2930 2000 600 2 240 6500 690 700 2100 2860 POWDER COATED 600 2 930 701 025 70 RBQ. 000 930 5 Ь 000 500 RL: 2.700 3-15SW × 1286 × 900 × 1000/ 1500 18-155M 1 09 3 360 3 360 3 09 HOT WATE UNIT MOUT BRACKET I WALL 4814 10

000

HOT WATER UNIT MOUNTED TO RACKET ON THE

Ait

F

3160 12-15SW

12

70

70

1746 70 1114 900 170

2 220

60

600 6,000 4

09

ち 1 500



UNI

.70

1 890

10

F

### **Cabin Elevation Budgewoi**





20° COLORBOND ROOF

COLORBOND GUTTER

POWDER COATED HANDRAIL

& WIRE BALUSTRADE

WINDOWS

SLATTING



### **Elevation Camp Kitchen Norah Head**





#### **BBQ Elevation Norah Head**







#### Shade Sail Norah Head





#### Norah Head Drive thru sites