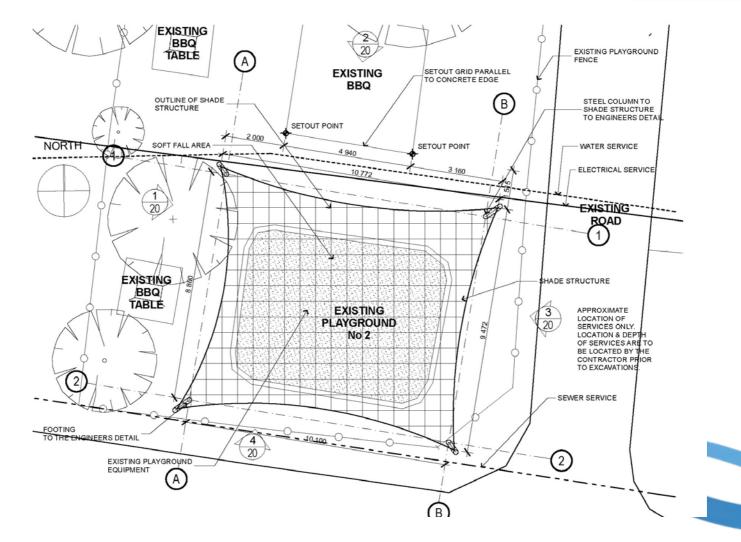

ption Norah Head**







#### **Cabin Plan Norah Head**







#### **Cabin Elevation Norah Head**













#### **Budgewoi Cabin Plan** F 2 7,000 E 600 2930 2000 600 2 240 6500 690 700 2100 2860 POWDER COATED 600 2 930 701 025 70 RBQ. 000 930 5 Ь 000 500 RL: 2.700 3-15SW × 1286 × 900 × 1000/ 1500 18-155M 1 09 3 360 3 360 3 09 HOT WATE UNIT MOUT BRACKET I WALL 4814 10

000

HOT WATER UNIT MOUNTED TO RACKET ON THE

Ait

F

3160 12-15SW

12

70

70

1746 70 1114 900 170

2 220

60

600 6,000 4

09

ち 1 500



UNI

.70

1 890

10

F

### **Cabin Elevation Budgewoi**





20° COLORBOND ROOF

COLORBOND GUTTER

POWDER COATED HANDRAIL

& WIRE BALUSTRADE

WINDOWS

SLATTING



### **Elevation Camp Kitchen Norah Head**





#### **BBQ Elevation Norah Head**







#### Shade Sail Norah Head





#### Norah Head Drive thru sites