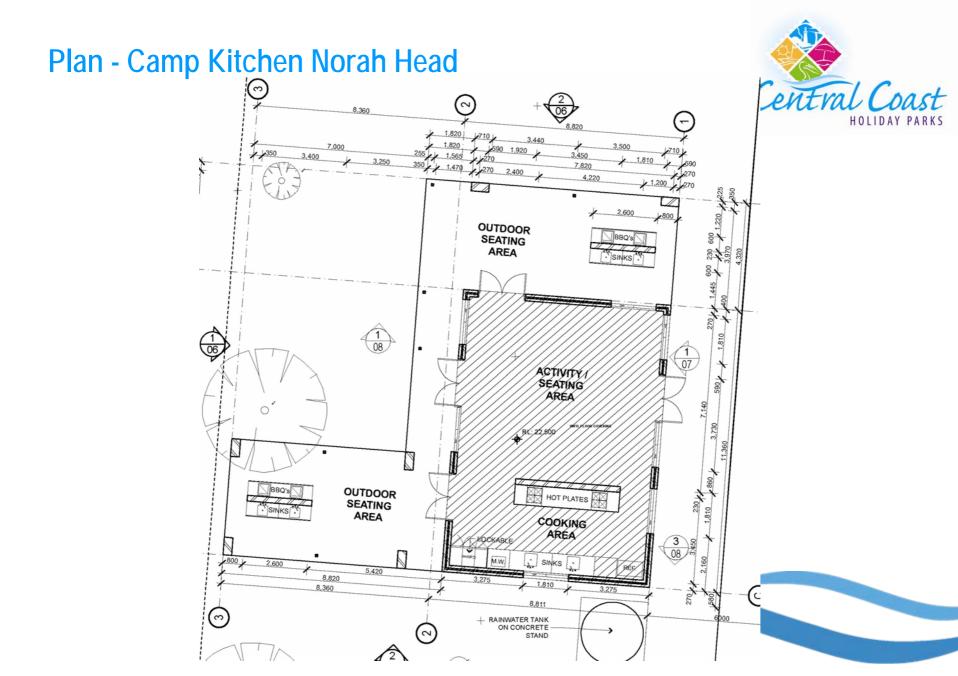

## Central Coast Holiday Parks

# Plans and Elevations of key elements of the 2007/08 Improvement Works



#### **Reception Norah Head**







#### **Cabin Plan Norah Head**







#### **Cabin Elevation Norah Head**













#### **Budgewoi Cabin Plan** F 2 7,000 E 600 2930 2000 600 2 240 6500 690 700 2100 2860 POWDER COATED 600 2 930 701 025 70 RBQ. 000 930 5 Ь 000 500 RL: 2.700 3-15SW × 1286 × 900 × 1000/ 1500 18-155M 1 09 3 360 3 360 3 09 HOT WATE UNIT MOUT BRACKET I WALL 4814 10

000

HOT WATER UNIT MOUNTED TO RACKET ON THE

Ait

F

3160 12-15SW

12

70

70

1746 70 1114 900 170

2 220

60

600 6,000 4

09

ち 1 500



UNI

.70

1 890

10

F

### **Cabin Elevation Budgewoi**





20° COLORBOND ROOF

COLORBOND GUTTER

POWDER COATED HANDRAIL

& WIRE BALUSTRADE

WINDOWS

SLATTING



### **Elevation Camp Kitchen Norah Head**





#### **BBQ Elevation Norah Head**







#### Shade Sail Norah Head





#### Norah Head Drive thru sites