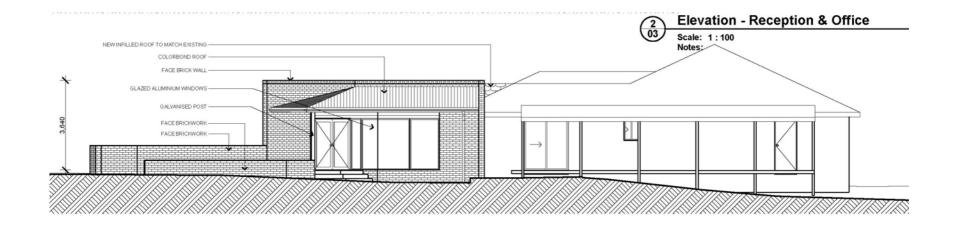

## Central Coast Holiday Parks

# Plans and Elevations of key elements of the 2007/08 Improvement Works



#### **Reception Norah Head**







#### **Cabin Plan Norah Head**







#### **Cabin Elevation Norah Head**













#### **Budgewoi Cabin Plan** F 2 7,000 E 600 2930 2000 600 2 240 6500 690 700 2100 2860 POWDER COATED 600 2 930 701 025 70 RBQ. 000 930 5 Ь 000 500 RL: 2.700 3-15SW × 1286 × 900 × 1000/ 1500 18-155M 1 09 3 360 3 360 3 09 HOT WATE UNIT MOUT BRACKET I WALL 4814 10

000

HOT WATER UNIT MOUNTED TO RACKET ON THE

Ait

F

3160 12-15SW

12

70

70

1746 70 1114 900 170

2 220

60

600 6,000 4

09

ち 1 500



UNI

.70

1 890

10

F

### **Cabin Elevation Budgewoi**





20° COLORBOND ROOF

COLORBOND GUTTER

POWDER COATED HANDRAIL

& WIRE BALUSTRADE

WINDOWS

SLATTING



### **Elevation Camp Kitchen Norah Head**





#### **BBQ Elevation Norah Head**







#### Shade Sail Norah Head





#### Norah Head Driv