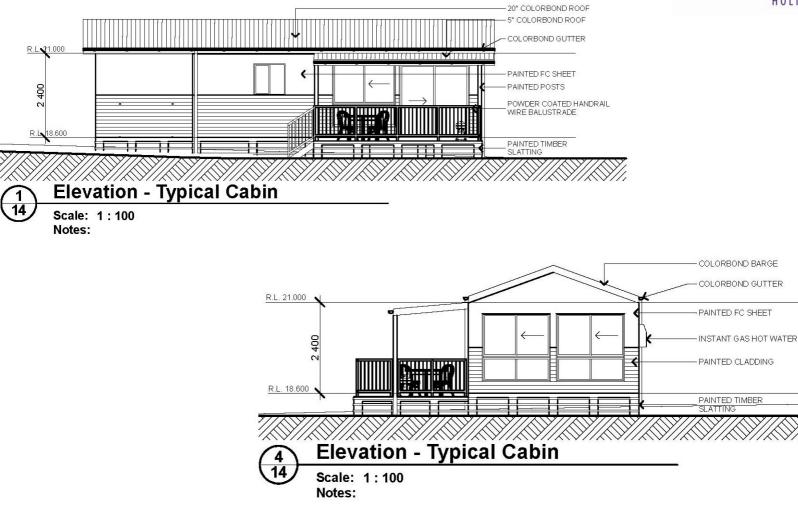

## Central Coast Holiday Parks

# Plans and Elevations of key elements of the 2007/08 Improvement Works



#### **Reception Norah Head**







#### **Cabin Plan Norah Head**







#### **Cabin Elevation Norah Head**













#### **Budgewoi Cabin Plan** F 2 7,000 E 600 2930 2000 600 2 240 6500 690 700 2100 2860 POWDER COATED 600 2 930 701 025 70 RBQ. 000 930 5 Ь 000 500 RL: 2.700 3-15SW × 1286 × 900 × 1000/ 1500 18-155M 1 09 3 360 3 360 3 09 HOT WATE UNIT MOUT BRACKET I WALL 4814 10

000

HOT WATER UNIT MOUNTED TO RACKET ON THE

Ait

F

3160 12-15SW

12

70

70

1746 70 1114 900 170

2 220

60

600 6,000 4

09

ち 1 500



UNI

.70

1 890

10

F

### **Cabin Elevation Budgewoi**





20° COLORBOND ROOF

COLORBOND GUTTER

POWDER COATED HANDRAIL

& WIRE BALUSTRADE

WINDOWS

SLATTING



### **Elevation Camp Kitchen Norah Head**





#### **BBQ Elevation Norah Head**







#### Shade Sail Norah Head





#### Norah Head Drive thru sites