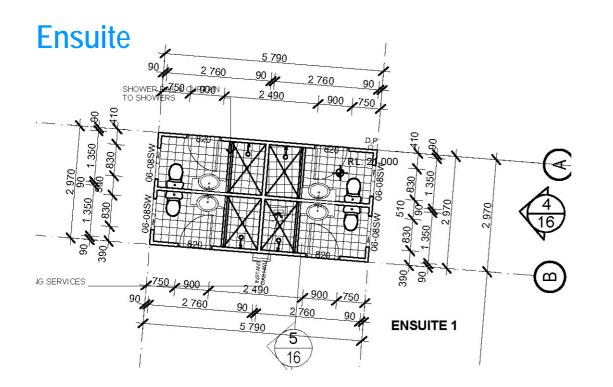

## Central Coast Holiday Parks

# Plans and Elevations of key elements of the 2007/08 Improvement Works



#### **Reception Norah Head**







#### **Cabin Plan Norah Head**







#### **Cabin Elevation Norah Head**













#### **Budgewoi Cabin Plan** F 2 7,000 E 600 2930 2000 600 2 240 6500 690 700 2100 2860 POWDER COATED 600 2 930 701 025 70 RBQ. 000 930 5 Ь 000 500 RL: 2.700 3-15SW × 1286 × 900 × 1000/ 1500 18-155M 1 09 3 360 3 360 3 09 HOT WATE UNIT MOUT BRACKET I WALL 4814 10

000

HOT WATER UNIT MOUNTED TO RACKET ON THE

Ait

F

3160 12-15SW

12

70

70

1746 70 1114 900 170

2 220

60

600 6,000 4

09

ち 1 500



UNI

.70

1 890

10

F

### **Cabin Elevation Budgewoi**





20° COLORBOND ROOF

COLORBOND GUTTER

POWDER COATED HANDRAIL

& WIRE BALUSTRADE

WINDOWS

SLATTING



### **Elevation Camp Kitchen Norah Head**





#### **BBQ Elevation Norah Head**







#### Shade Sail Norah Head





#### Norah Head Drive thru sites