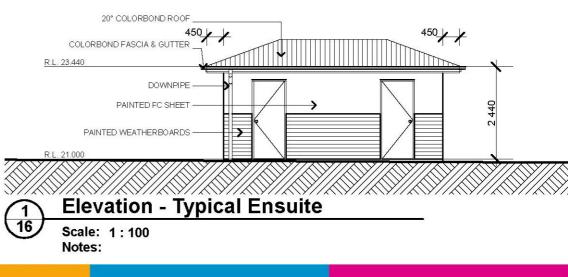

## Central Coast Holiday Parks

# Plans and Elevations of key elements of the 2007/08 Improvement Works



#### **Reception Norah Head**







#### **Cabin Plan Norah Head**







#### **Cabin Elevation Norah Head**













#### **Budgewoi Cabin Plan** F 2 7,000 E 600 2930 2000 600 2 240 6500 690 700 2100 2860 POWDER COATED 600 2 930 701 025 70 RBQ. 000 930 5 Ь 000 500 RL: 2.700 3-15SW × 1286 × 900 × 1000/ 1500 18-155M 1 09 3 360 3 360 3 09 HOT WATE UNIT MOUT BRACKET I WALL 4814 10

000

HOT WATER UNIT MOUNTED TO RACKET ON THE

Ait

F

3160 12-15SW

12

70

70

1746 70 1114 900 170

2 220

60

600 6,000 4

09

ち 1 500



UNI

.70

1 890

10

F

### **Cabin Elevation Budgewoi**





20° COLORBOND ROOF

COLORBOND GUTTER

POWDER COATED HANDRAIL

& WIRE BALUSTRADE

WINDOWS

SLATTING



### **Elevation Camp Kitchen Norah Head**





#### **BBQ Elevation Norah Head**







#### Shade Sail Norah Head





#### Norah Head Drive thru sites