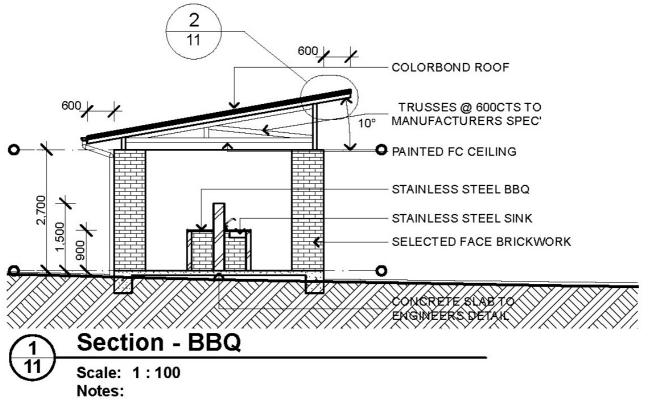

8 Improvement Works



#### **Reception Norah Head**







#### **Cabin Plan Norah Head**







#### **Cabin Elevation Norah Head**













#### **Budgewoi Cabin Plan** F 2 7,000 E 600 2930 2000 600 2 240 6500 690 700 2100 2860 POWDER COATED 600 2 930 701 025 70 RBQ. 000 930 5 Ь 000 500 RL: 2.700 3-15SW × 1286 × 900 × 1000/ 1500 18-155M 1 09 3 360 3 360 3 09 HOT WATE UNIT MOUT BRACKET I WALL 4814 10

000

HOT WATER UNIT MOUNTED TO RACKET ON THE

Ait

F

3160 12-15SW

12

70

70

1746 70 1114 900 170

2 220

60

600 6,000 4

09

ち 1 500



UNI

.70

1 890

10

F

### **Cabin Elevation Budgewoi**





20° COLORBOND ROOF

COLORBOND GUTTER

POWDER COATED HANDRAIL

& WIRE BALUSTRADE

WINDOWS

SLATTING



### **Elevation Camp Kitchen Norah Head**





#### **BBQ Elevation Norah Head**







#### Shade Sail Norah Head





#### Norah Head Drive thru sites