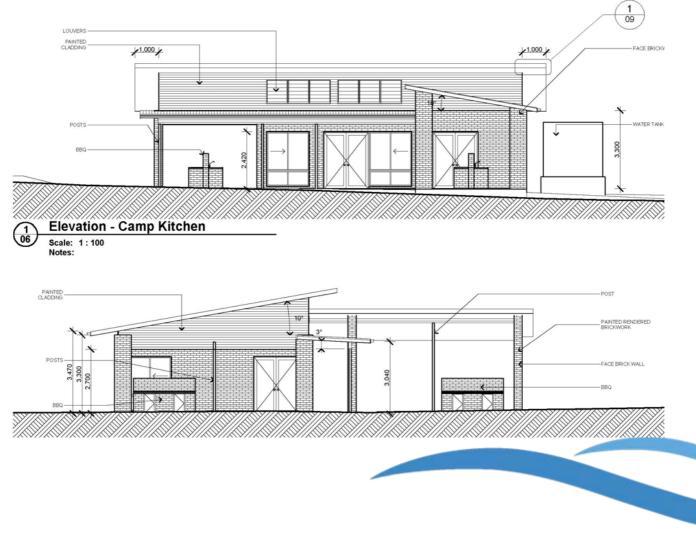

levations of key elements of the 2007/08 Improvement Works



#### **Reception Norah Head**







#### **Cabin Plan Norah Head**







#### **Cabin Elevation Norah Head**













#### **Budgewoi Cabin Plan** F 2 7,000 E 600 2930 2000 600 2 240 6500 690 700 2100 2860 POWDER COATED 600 2 930 701 025 70 RBQ. 000 930 5 Ь 000 500 RL: 2.700 3-15SW × 1286 × 900 × 1000/ 1500 18-155M 1 09 3 360 3 360 3 09 HOT WATE UNIT MOUT BRACKET I WALL 4814 10

000

HOT WATER UNIT MOUNTED TO RACKET ON THE

Ait

F

3160 12-15SW

12

70

70

1746 70 1114 900 170

2 220

60

600 6,000 4

09

ち 1 500



UNI

.70

1 890

10

F

### **Cabin Elevation Budgewoi**





20° COLORBOND ROOF

COLORBOND GUTTER

POWDER COATED HANDRAIL

& WIRE BALUSTRADE

WINDOWS

SLATTING



### **Elevation Camp Kitchen Norah Head**





#### **BBQ Elevation Norah Head**







#### Shade Sail Norah Head





#### Norah Head Drive thru sites