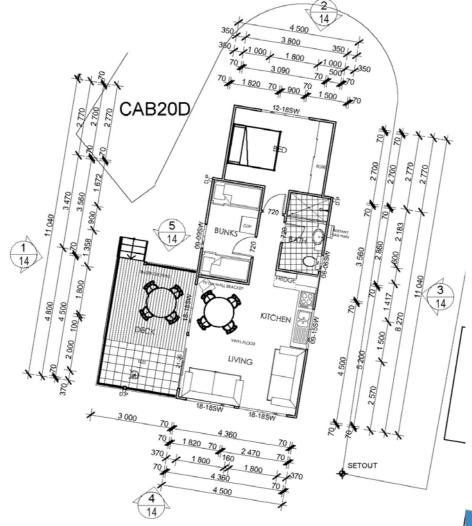

## Central Coast Holiday Parks

# Plans and Elevations of key elements of the 2007/08 Improvement Works



#### **Reception Norah Head**







#### **Cabin Plan Norah Head**







#### **Cabin Elevation Norah Head**













#### **Budgewoi Cabin Plan** F 2 7,000 E 600 2930 2000 600 2 240 6500 690 700 2100 2860 POWDER COATED 600 2 930 701 025 70 RBQ. 000 930 5 Ь 000 500 RL: 2.700 3-15SW × 1286 × 900 × 1000/ 1500 18-155M 1 09 3 360 3 360 3 09 HOT WATE UNIT MOUT BRACKET I WALL 4814 10

000

HOT WATER UNIT MOUNTED TO RACKET ON THE

Ait

F

3160 12-15SW

12

70

70

1746 70 1114 900 170

2 220

60

600 6,000 4

09

ち 1 500



UNI

.70

1 890

10

F

### **Cabin Elevation Budgewoi**





20° COLORBOND ROOF

COLORBOND GUTTER

POWDER COATED HANDRAIL

& WIRE BALUSTRADE

WINDOWS

SLATTING



### **Elevation Camp Kitchen Norah Head**





#### **BBQ Elevation Norah Head**







#### Shade Sail Norah Head





#### Norah Head Drive thru sites