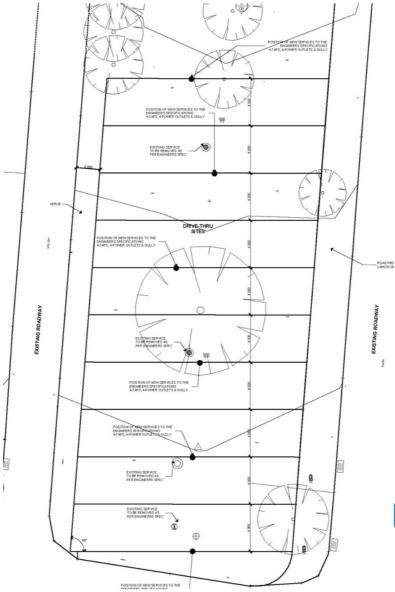

Plan Norah Head**







#### **Cabin Elevation Norah Head**













#### **Budgewoi Cabin Plan** F 2 7,000 E 600 2930 2000 600 2 240 6500 690 700 2100 2860 POWDER COATED 600 2 930 701 025 70 RBQ. 000 930 5 Ь 000 500 RL: 2.700 3-15SW × 1286 × 900 × 1000/ 1500 18-155M 1 09 3 360 3 360 3 09 HOT WATE UNIT MOUT BRACKET I WALL 4814 10

000

HOT WATER UNIT MOUNTED TO RACKET ON THE

Ait

F

3160 12-15SW

12

70

70

1746 70 1114 900 170

2 220

60

600 6,000 4

09

ち 1 500



UNI

.70

1 890

10

F

### **Cabin Elevation Budgewoi**





20° COLORBOND ROOF

COLORBOND GUTTER

POWDER COATED HANDRAIL

& WIRE BALUSTRADE

WINDOWS

SLATTING



### **Elevation Camp Kitchen Norah Head**





#### **BBQ Elevation Norah Head**







#### Shade Sail Norah Head





#### Norah Head Drive thru sites