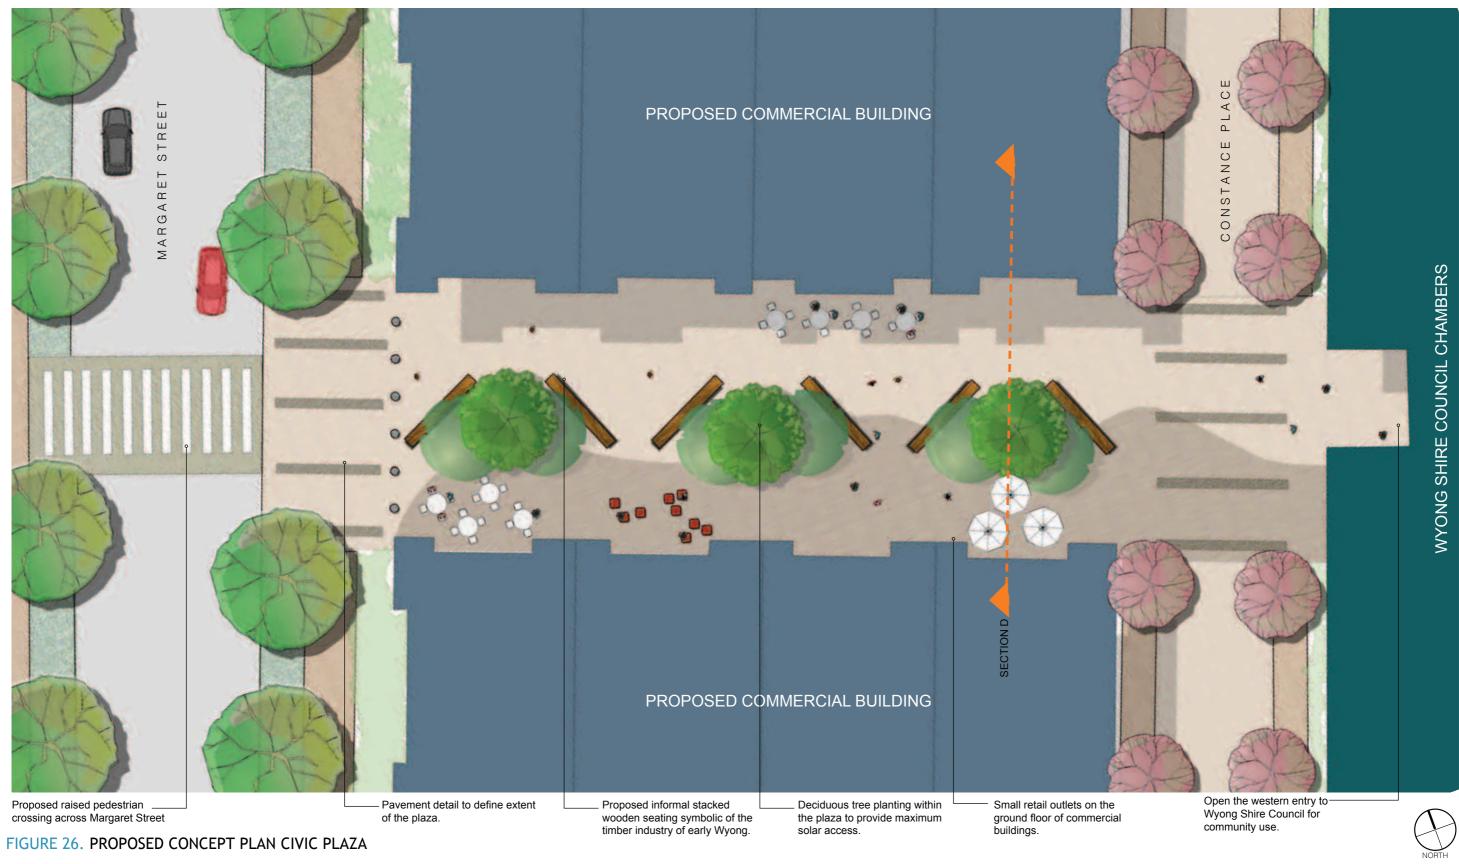

#### **CONCEPT PLAN- CIVIC PLAZA**

### WYONG CULTURAL & CIVIC CENTRE MASTER PLAN

PREPARED BY: MOIR LANDSCAPE ARCHITECTURE FOR: WYONG SHIRE COUNCIL 0686 AUGUST 2011 REVB