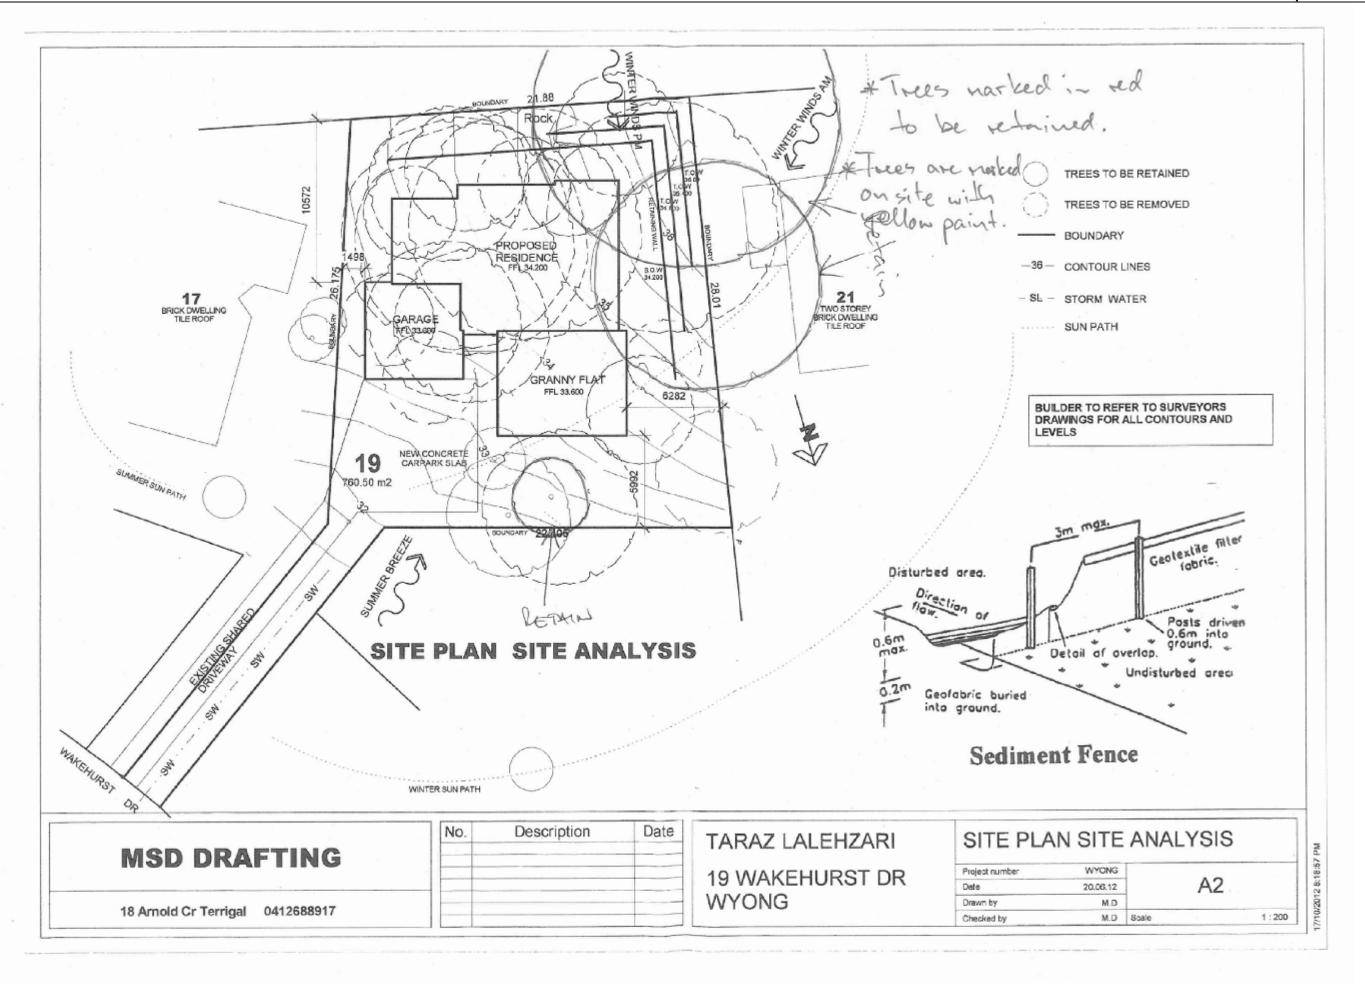

## **MSD DRAFTING**

18 Arnold Cr Terrigat 0412688917

| No. | Description | Date |
|-----|-------------|------|
| ;   |             |      |
|     |             |      |
|     |             | :    |
|     |             |      |
| —   |             |      |

| IARAZ LALEHZARI          |  |
|--------------------------|--|
| 19 WAKEHURST DR<br>WYONG |  |

| MATER IME     | NAGEN             | MENT PLA | N        |
|---------------|-------------------|----------|----------|
| noject number | WYONG<br>21:00:12 | A8       |          |
| Person by     | Arthor            | 710      |          |
|               | مراد سياسات       |          | 1 - 2/41 |