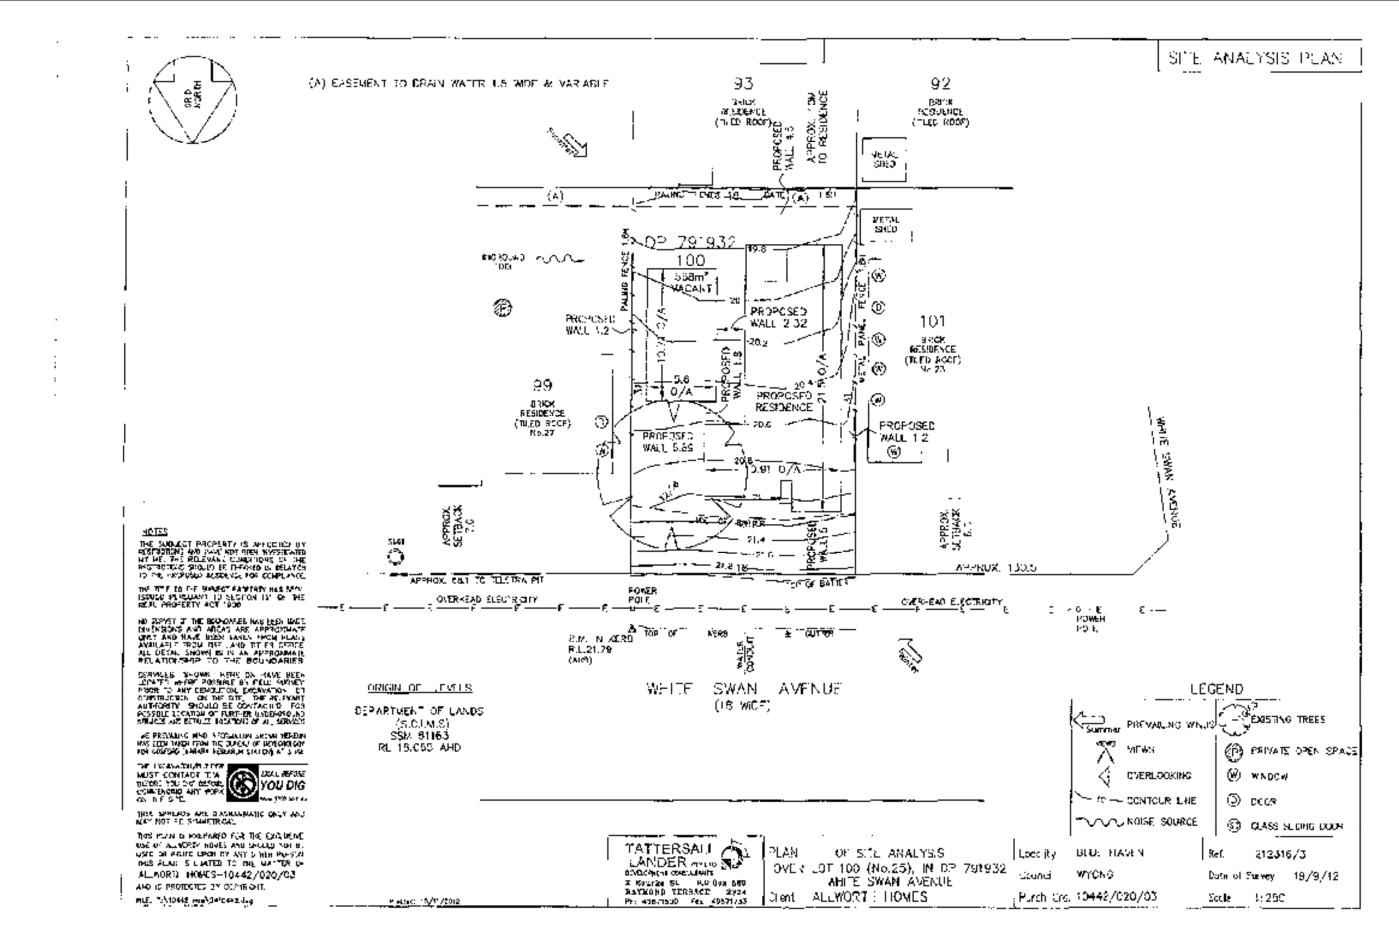

| Date:<br>Responsible Officer:<br>Location:                                     | 25 January 2013<br>Tony Maguire<br>73 Bungary Road, NORAH HEAD NSW 2263<br>Lot 1 DP 508272, Lot 1 DP 652430<br>Mrs K Deftereos and Mr G Deftereos |
|--------------------------------------------------------------------------------|---------------------------------------------------------------------------------------------------------------------------------------------------|
| Owner:                                                                         | MIS & Dellereos and MI & Dellereos                                                                                                                |
| Applicant:<br>Date Of Application:<br>Application No:<br>Proposed Development: | Mrs K Deftereos<br>28 August 2012<br>DA/726/2012<br>Decks & internal alterations to create an attached secondary                                  |
| Land Area:                                                                     | dwelling<br>562.76                                                                                                                                |

### PROPOSED CONDITIONS

1 The development taking place in accordance with the approved development plans reference number 7999, Sheets 1 to 3, prepared by Coastline Building Design and dated 4 September 2012except as modified by any conditions of this consent, and any amendments in red.