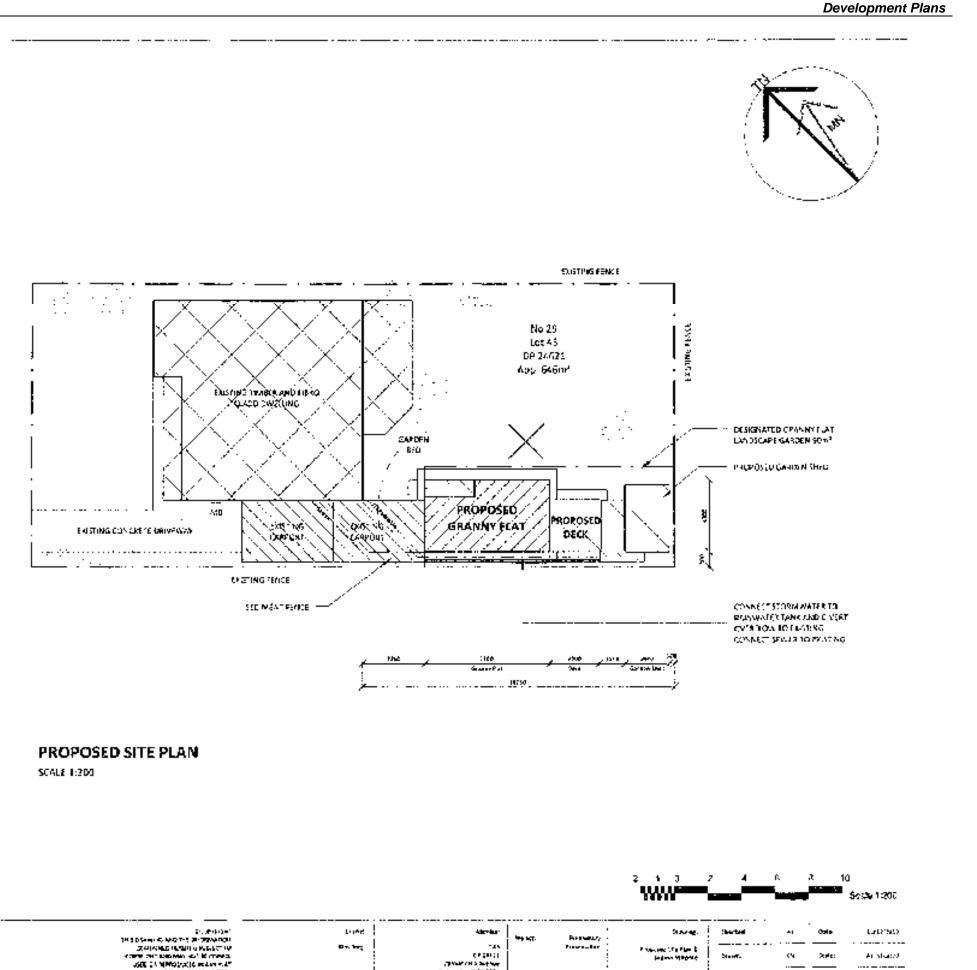

ND AN OWN AS A SUTFEMENT S.A. TOMPORANCE AP WER OF GROTEXTUP FILTER FARSIC, USUALUTSUFFICIALEL BY STEEL MESH AND SAESLAGSTS.

#### RURACSE

SEGMENT SEACES PLICER RUN OFF, TRAPTING THE SERVICE AND ALLOW/BAS FITS BED WATER TO \$455 ГНКСЕБН.

#### CESIGN:

ACOMENCIAL MERCES AND THE FOLLOWING DESIGN WATATIONS

#### UM TATIONS.

THE AREA SIGNAINING FOR THE FENCE IS D.6H.A.C.R. LESS THE MARKING STOPE CRADIENT DESCRIPTION 2.1.

THE MAXIMUM SECTE CRADIENT DESIND THE FENCE IS ACTA

#### INSTALL/TION:

SEDAMENT REMIES SHOULD HAVE A SUITABLE OUTLET EVERITION POINT, IN CASE THE FLOW PATES FACIFIES THE 6 CARACITY TO FILTER WATER

#### MAINTEVANCE

3

ASTERCEACH TAIN EVENT, CRECK FOR UNDER OUTTING SAGGING AND OVERTOPPING, MICH REPAIN INVANE DRATELY, SECONE VITICOLLECTED SMOULD BE REMOVED FROM THESING.



 $\sim$ 

THE NO.

٠

40 de

WANDELLA AVE





· - ·

. ..



Attachment 2



PROPOSED NORTH WEST ELEVATION

SCALE 1:50

. .

| - | <br>• |   |   |  |  |
|---|-------|---|---|--|--|
| _ | <br>  | _ | _ |  |  |

|