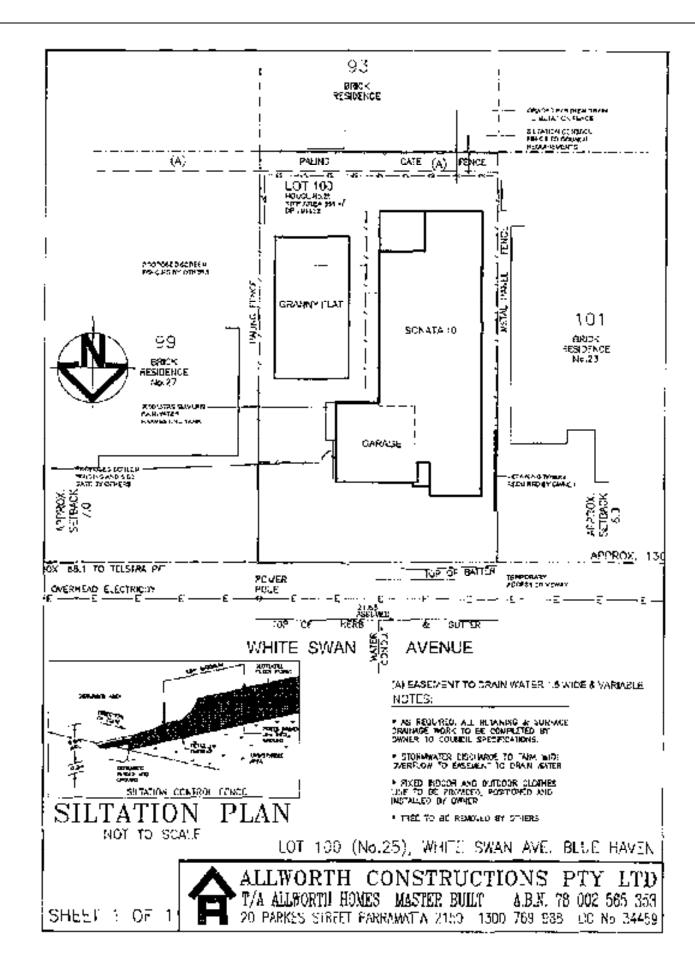

| Date:<br>Responsible Officer:<br>Location:                                     | 25 January 2013<br>Tony Maguire<br>73 Bungary Road, NORAH HEAD NSW 2263<br>Lot 1 DP 508272, Lot 1 DP 652430<br>Mrs K Deftereos and Mr G Deftereos |
|--------------------------------------------------------------------------------|---------------------------------------------------------------------------------------------------------------------------------------------------|
| Owner:                                                                         | MIS & Dellereos and MI & Dellereos                                                                                                                |
| Applicant:<br>Date Of Application:<br>Application No:<br>Proposed Development: | Mrs K Deftereos<br>28 August 2012<br>DA/726/2012<br>Decks & internal alterations to create an attached secondary                                  |
| Land Area:                                                                     | dwelling<br>562.76                                                                                                                                |

### PROPOSED CONDITIONS

1 The development taking place in accordance with the approved development plans reference number 7999, Sheets 1 to 3, prepared by Coastline Building Design and dated 4 September 2012except as modified by any conditions of this consent, and any amendments in red.