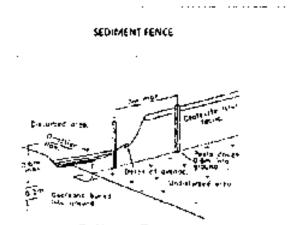

#### - 9 -

Sediment Frace

#### DISC V PTICIA-

A SECONENT RENDERINGS AND AN OWN AS A SUTFEMENT S.A. TOMPORANCE AP WER OF GROTEXTUP FILTER FARSIC, USUALUTSUFFICIALEL BY STEEL MESH AND SAESLAGSTS.

#### RURACSE

SEGMENT SEACES PLICER RUN OFF, TRAPTING THE SERVICE AND ALLOW/BAS FITS BED WATER TO \$455 ГНКСЕБН.

#### CESIGN:

ACOMENCIAL MERCES AND THE FOLLOWING DESIGN WATATIONS

#### UM TATIONS.

THE AREA SIGNAINING FOR THE FENCE IS D.6H.A.C.R. LESS THE MARKING STOPE CRADIENT DESCRIPTION 2.1.

THE MAXIMUM SECTE CRADIENT DESIND THE FENCE IS ACTA

#### INSTALL/TION:

SEDAMENT REMIES SHOULD HAVE A SUITABLE OUTLET EVERITION POINT, IN CASE THE FLOW PATES FACIFIES THE 6 CARACITY TO FILTER WATER

#### MAINTEVANCE

3

ASTERCEACH TAIN EVENT, CRECK FOR UNDER OUTTING SAGGING AND OVERTOPPING, MICH REPAIN INVANE DRATELY, SECONE VITICOLLECTED SMOULD BE REMOVED FROM THESING.

 $\sim$ 

THE NO.

٠

40 de

WANDELLA AVE