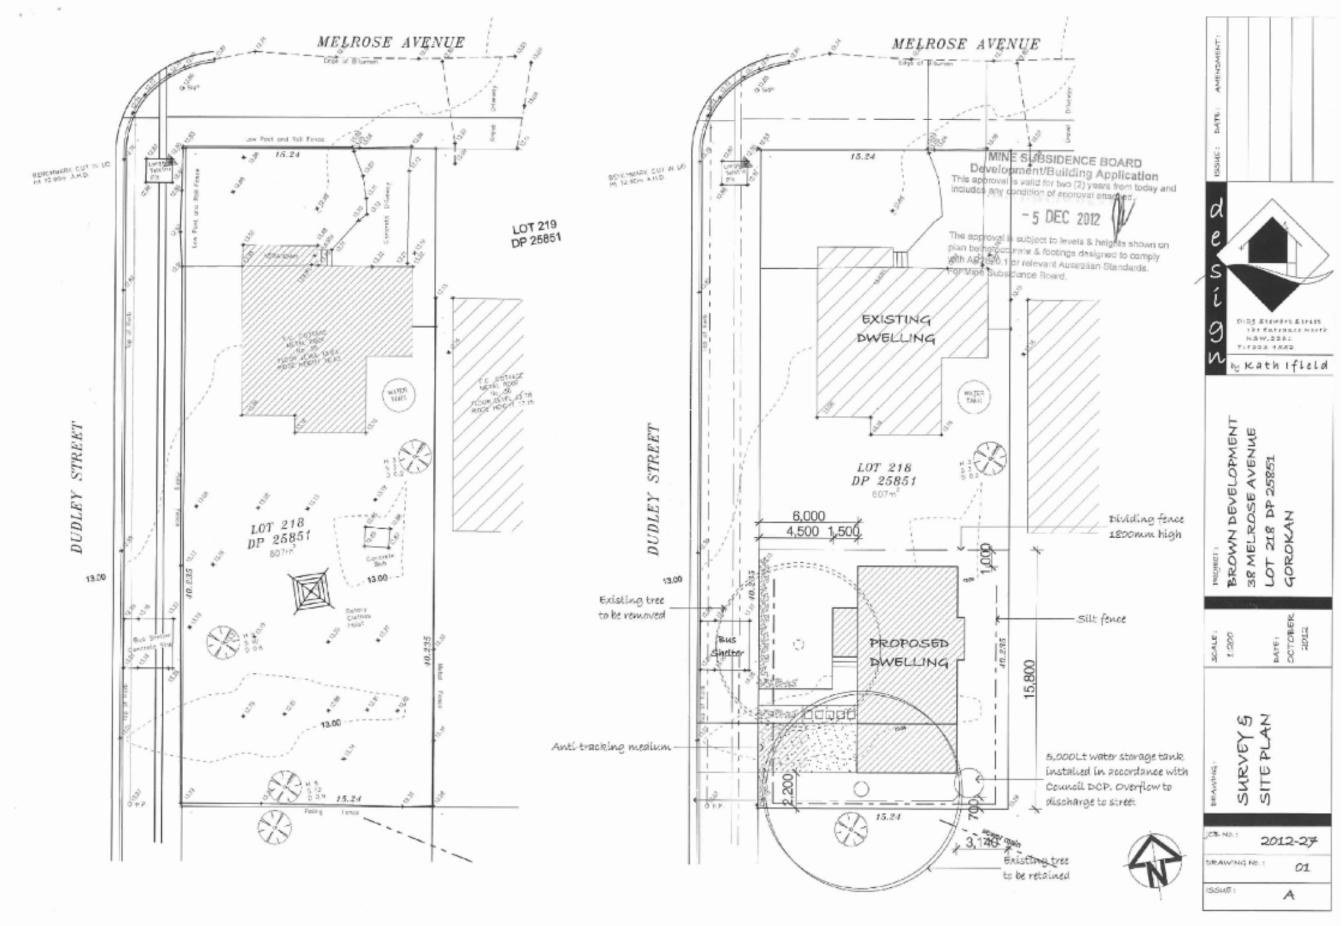

| Date:<br>Responsible Officer:<br>Location:                                     | 25 January 2013<br>Tony Maguire<br>73 Bungary Road, NORAH HEAD NSW 2263<br>Lot 1 DP 508272, Lot 1 DP 652430<br>Mrs K Deftereos and Mr G Deftereos |
|--------------------------------------------------------------------------------|---------------------------------------------------------------------------------------------------------------------------------------------------|
| Owner:                                                                         | MIS & Dellereos and MI & Dellereos                                                                                                                |
| Applicant:<br>Date Of Application:<br>Application No:<br>Proposed Development: | Mrs K Deftereos<br>28 August 2012<br>DA/726/2012<br>Decks & internal alterations to create an attached secondary                                  |
| Land Area:                                                                     | dwelling<br>562.76                                                                                                                                |

### PROPOSED CONDITIONS

1 The development taking place in accordance with the approved development plans reference number 7999, Sheets 1 to 3, prepared by Coastline Building Design and dated 4 September 2012except as modified by any conditions of this consent, and any amendments in red.

### **BASIX Requirements**

12 Prior to the issue of an Occupation Certificate, pursuant to Clause 97A(3) of the Environmental Planning and Assessment Regulation 2000, it is mandatory that all the commitments listed in the BASIX Certificate applicable to the development are fulfilled.