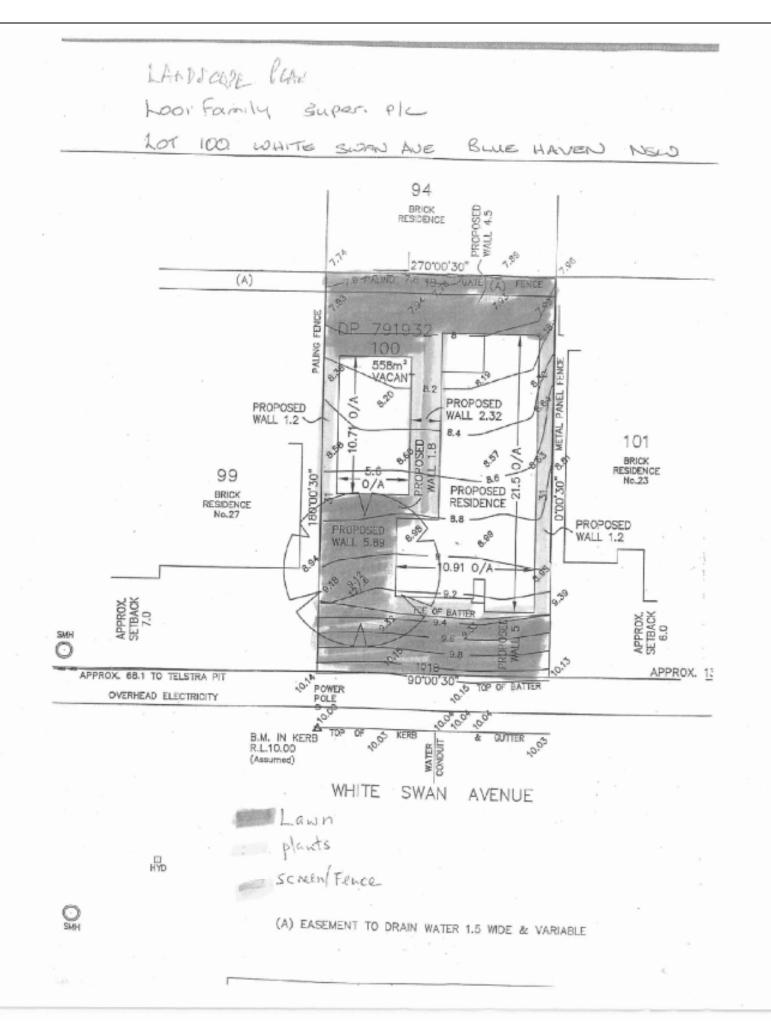

| Date:<br>Responsible Officer:<br>Location:                                     | 25 January 2013<br>Tony Maguire<br>73 Bungary Road, NORAH HEAD NSW 2263<br>Lot 1 DP 508272, Lot 1 DP 652430<br>Mrs K Deftereos and Mr G Deftereos |
|--------------------------------------------------------------------------------|---------------------------------------------------------------------------------------------------------------------------------------------------|
| Owner:                                                                         | MIS & Dellereos and MI & Dellereos                                                                                                                |
| Applicant:<br>Date Of Application:<br>Application No:<br>Proposed Development: | Mrs K Deftereos<br>28 August 2012<br>DA/726/2012<br>Decks & internal alterations to create an attached secondary                                  |
| Land Area:                                                                     | dwelling<br>562.76                                                                                                                                |