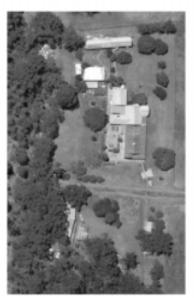

er William Cox and they had three children between 1891 and 1899. It would have been at this stage that the internal lining boards were removed from the walls and ceilings and metal lath and solid plaster were applied with a smooth plaster finish, decorative plaster cornices and plaster ceiling roses. The economic depression of the late 1890's forced the mortgaging of the property in 1900 and its sale in 1902.

From 1902 to 1919 the property had various owners. The Pearce family purchased the property in 1919 and developed into market gardens. The Department of Main Roads purchased the property in the late 1970's for the Sydney to Newcastle freeway.

The site was leased in the 1980's by the Wyong District Museum & Historical Society who arranged restoration works and renovations in 1990.



Plate 3: Aerial view of the Homestead buildings (Source Google)

An arsonist set fire to the building in the early hours of 3rd of December, 2011, causing extensive damage, particularly to the portion of the Homestead that contained the walls of the original 1870's cottage.

Alison Homestead at Wyong Redevelopment Options

<sup>&</sup>lt;sup>1</sup> Historical notes and photographs provided by Phil Morley of the Wyong District Museum & Historical Society



Plate 4: The Homestead in 1909. (Source - WDM&HS)



Plate 5: The Homestead in the 1980's. (Source - WDM&HS)

Alison Homestead at Wyong Redevelopment Options

12 December 2012

John Carr Heritage Design



7

Plate 6: The Homestead in the 1980's noting the remnant timber lining boards adjacent to the lath and plaster walls. (Source -