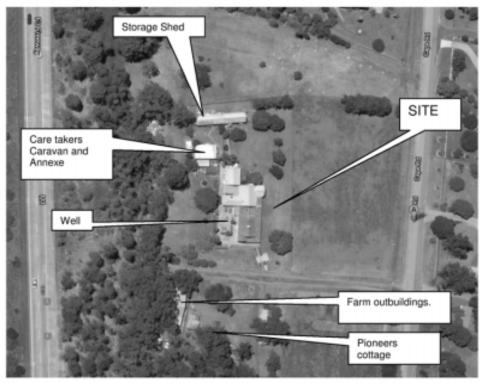

Alison Homestead at Wyong. (John Carr) (Photographs in this report are by John Carr unless otherwise noted.)

| 12 | Decembe | r 2012 |  |
|----|---------|--------|--|
| 12 | Decembe | r 2012 |  |

3

John Carr Heritage Design

#### 1.0 INTRODUCTION

The following heritage report has been prepared following the devastating fire in December 2011 that has largely destroyed the Alison Homestead at Wyong, currently home to the Wyong Historical Society.

John Carr Heritage Design has been engaged by Webber Architects on behalf of Wyong Shire Council to provide heritage advice for the proposed redevelopment, which seeks to reconstruct the society's home using insurance funds.

The Homestead is listed on the Wyong Shire Council's Local Environmental Plan as being of Local heritage significance.



Plate 1: Aerial view of the site (Source Google)

Alison Homestead at Wyong Redevelopment Options

12 December 2012

MAP/SHEET: 10/1 ITEM NO: 62 HERITAGE STUDY REF NO: 22.11 ITEM: Dwelling"Alison Homestead" - Lot 51 Cape Road PROPERTY DESCRIPTION: Lot 51 DP 788246 Cape Road, WYONG STATEMENT OF SIGNIFICANCE: DP 258/74 Historically significant regionally for representing the arrival and locational choice of one of the region's best-known pioneering families. It is of modest 19 6 proneering ramines. It is or modest design although relatively large and has local aesthetic significance. The homestead is regionally significant for its long association with the Alison family and their descendants. Scientifically it is and their descendants. Scientifically it is of regional significance for its