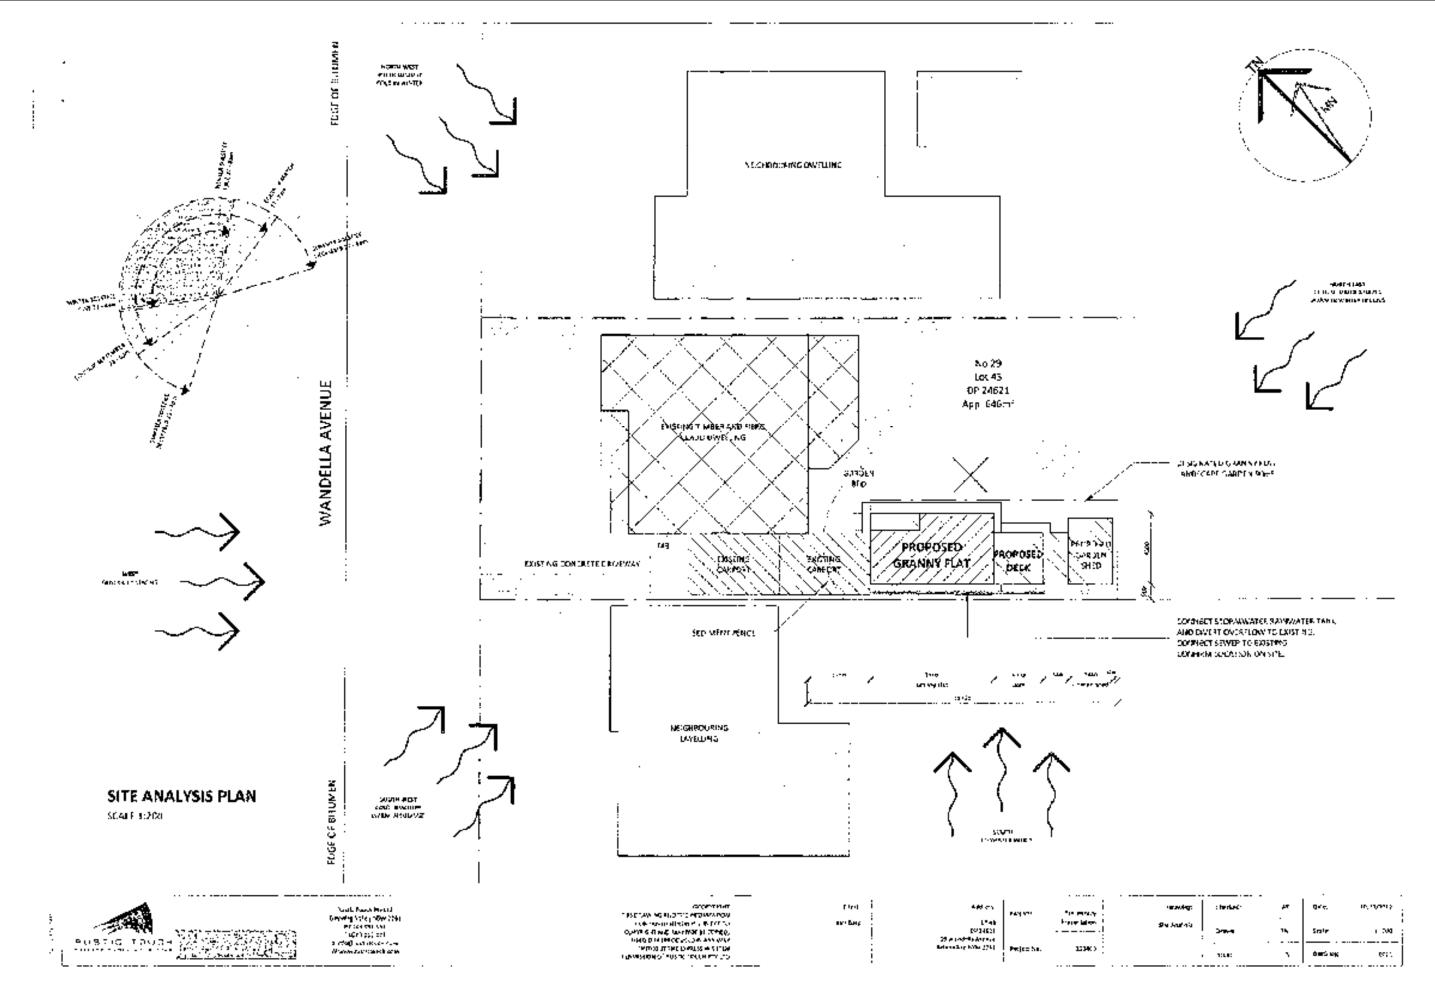

OF GROTEXTUP FILTER FARSIC, USUALUTSUFFICIALEL BY STEEL MESH AND SAESLAGSTS.

#### RURACSE

SEGMENT SEACES PLICER RUN OFF, TRAPTING THE SERVICE AND ALLOW/BAS FITS BED WATER TO \$455 ГНКСЕБН.

#### CESIGN:

ACOMENCIAL MERCES AND THE FOLLOWING DESIGN WATATIONS

#### UM TATIONS.

THE AREA SIGNAINING FOR THE FENCE IS D.6H.A.C.R. LESS THE MARKING STOPE CRADIENT DESCRIPTION 2.1.

THE MAXIMUM SECTE CRADIENT DESIND THE FENCE IS ACTA

#### INSTALL/TION:

SEDAMENT REMIES SHOULD HAVE A SUITABLE OUTLET EVERITION POINT, IN CASE THE FLOW PATES FACIFIES THE 6 CARACITY TO FILTER WATER

#### MAINTEVANCE

3

ASTERCEACH TAIN EVENT, CRECK FOR UNDER OUTTING SAGGING AND OVERTOPPING, MICH REPAIN INVANE DRATELY, SECONE VITICOLLECTED SMOULD BE REMOVED FROM THESING.



 $\sim$ 

THE NO.

٠

40 de

WANDELLA AVE





· - ·

. ..



Attachment 2



PROPOSED NORTH WEST ELEVATION

SCALE 1:50

. .

| - | <br>• |   |   |  |  |
|---|-------|---|---|--|--|
| _ | <br>  | _ | _ |  |  |

|