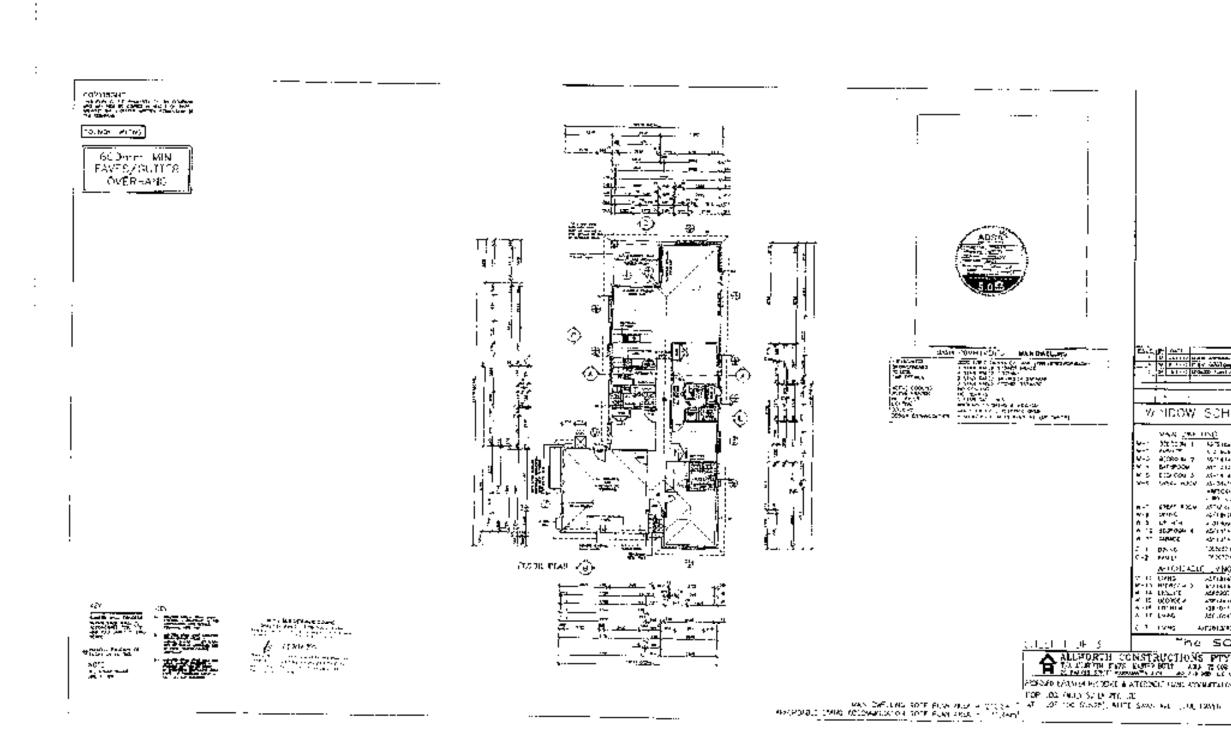

| Date:<br>Responsible Officer:<br>Location:                                     | 25 January 2013<br>Tony Maguire<br>73 Bungary Road, NORAH HEAD NSW 2263<br>Lot 1 DP 508272, Lot 1 DP 652430<br>Mrs K Deftereos and Mr G Deftereos |
|--------------------------------------------------------------------------------|---------------------------------------------------------------------------------------------------------------------------------------------------|
| Owner:                                                                         | MIS & Dellereos and MI & Dellereos                                                                                                                |
| Applicant:<br>Date Of Application:<br>Application No:<br>Proposed Development: | Mrs K Deftereos<br>28 August 2012<br>DA/726/2012<br>Decks & internal alterations to create an attached secondary                                  |
| Land Area:                                                                     | dwelling<br>562.76                                                                                                                                |

### PROPOSED CONDITIONS

1 The development taking place in accordance with the approved development plans reference number 7999, Sheets 1 to 3, prepared by Coastline Building Design and dated 4 September 2012except as modified by any conditions of this consent, and any amendments in red.