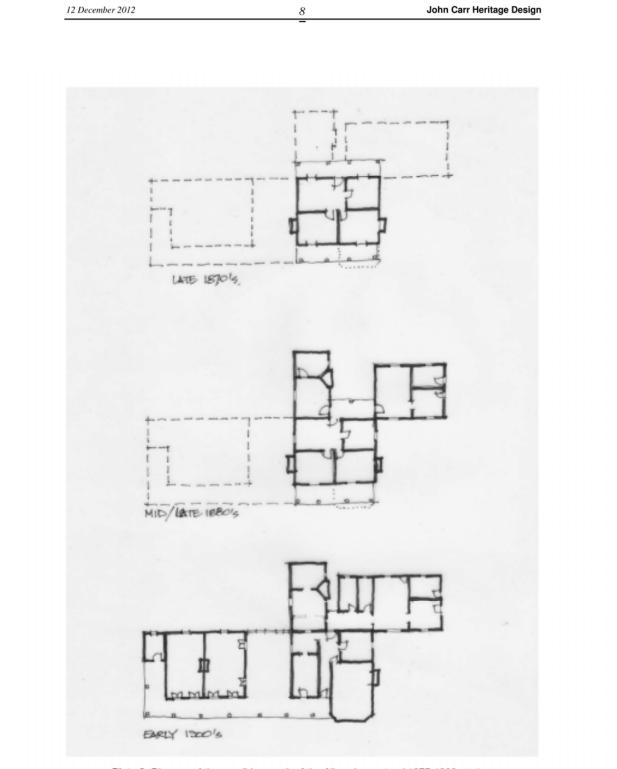

| Date:<br>Responsible Officer:<br>Location:                                     | 25 January 2013<br>Tony Maguire<br>73 Bungary Road, NORAH HEAD NSW 2263<br>Lot 1 DP 508272, Lot 1 DP 652430<br>Mrs K Deftereos and Mr G Deftereos |
|--------------------------------------------------------------------------------|---------------------------------------------------------------------------------------------------------------------------------------------------|
| Owner:                                                                         | MIS & Dellereos and MI & Dellereos                                                                                                                |
| Applicant:<br>Date Of Application:<br>Application No:<br>Proposed Development: | Mrs K Deftereos<br>28 August 2012<br>DA/726/2012<br>Decks & internal alterations to create an attached secondary                                  |
| Land Area:                                                                     | dwelling<br>562.76                                                                                                                                |