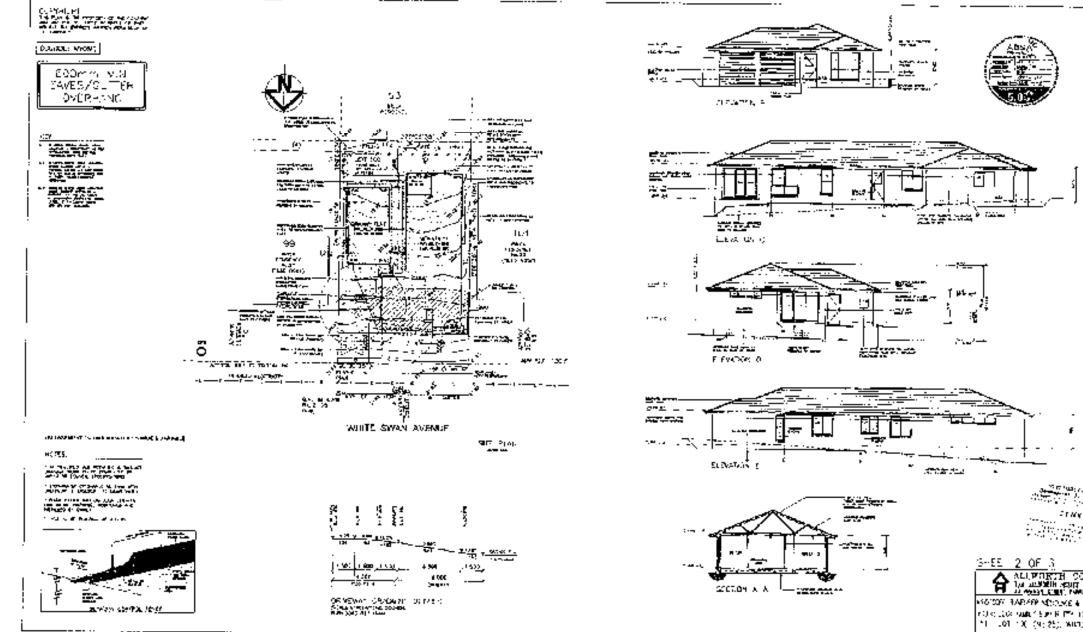

| Date:<br>Responsible Officer:<br>Location:                                     | 25 January 2013<br>Tony Maguire<br>73 Bungary Road, NORAH HEAD NSW 2263<br>Lot 1 DP 508272, Lot 1 DP 652430<br>Mrs K Deftereos and Mr G Deftereos |
|--------------------------------------------------------------------------------|---------------------------------------------------------------------------------------------------------------------------------------------------|
| Owner:                                                                         | MIS & Dellereos and MI & Dellereos                                                                                                                |
| Applicant:<br>Date Of Application:<br>Application No:<br>Proposed Development: | Mrs K Deftereos<br>28 August 2012<br>DA/726/2012<br>Decks & internal alterations to create an attached secondary                                  |
| Land Area:                                                                     | dwelling<br>562.76                                                                                                                                |

### PROPOSED CONDITIONS

1 The development taking place in accordance with the approved development plans reference number 7999, Sheets 1 to 3, prepared by Coastline Building Design and dated 4 September 2012except as modified by any conditions of this consent, and any amendments in red.