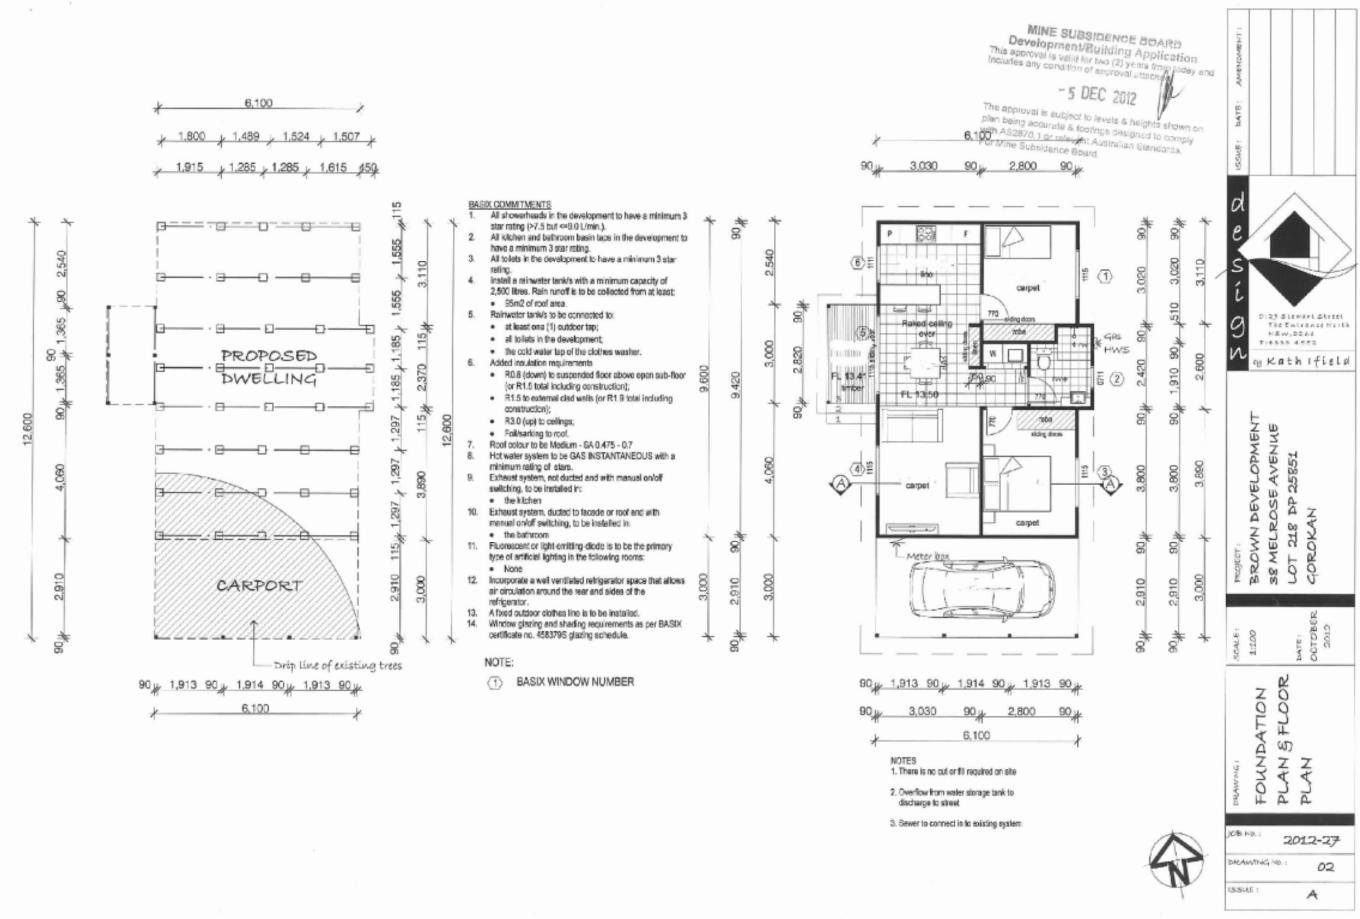

| Date:<br>Responsible Officer:<br>Location:                                     | 25 January 2013<br>Tony Maguire<br>73 Bungary Road, NORAH HEAD NSW 2263<br>Lot 1 DP 508272, Lot 1 DP 652430<br>Mrs K Deftereos and Mr G Deftereos |
|--------------------------------------------------------------------------------|---------------------------------------------------------------------------------------------------------------------------------------------------|
| Owner:                                                                         | MIS & Dellereos and MI & Dellereos                                                                                                                |
| Applicant:<br>Date Of Application:<br>Application No:<br>Proposed Development: | Mrs K Deftereos<br>28 August 2012<br>DA/726/2012<br>Decks & internal alterations to create an attached secondary                                  |
| Land Area:                                                                     | dwelling<br>562.76                                                                                                                                |

### PROPOSED CONDITIONS

1 The development taking place in accordance with the approved development plans reference number 7999, Sheets 1 to 3, prepared by Coastline Building Design and dated 4 September 2012except as modified by any conditions of this consent, and any amendments in red.