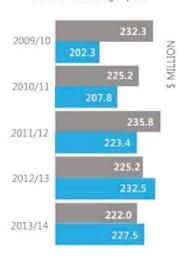

rs remain within standards, more accurately measure, charge and predict water usage and maintain charging equity between customers. This and other business reviews will improve the financial performance of the water and sewer operations, helping us to continue to deliver consolidated operational surpluses.

This financial overview provides a summary of our 2013/14 financial statements, which are included in full on page 115.

12 I WYONG SHIRE COUNCIL

### HOW WAS OUR OVERALL FINANCIAL PERFORMANCE?

The following shows how our operational costs have recovered over the past five years. The figures are provided without capital income (which is received through government grants).

# Operating Result (excluding capital grants and contributions)



Operating Expenses
 Income excluding capital







#### **Capital expenses**

In 2013/14 we spent \$76.5 million on capital expenditure, of which \$10 million was specifically allocated to address the infrastructure asset backlog, funded by an additional \$2 million raised via the Special Rate Variation (SRV).



Roads received \$33.9 million on upgrades and renewals, reaching our target of delivering 13.8 kilometres of works. The two biggest upgrades were Minnesota Road and Warnervale Road (page 62), costing almost \$5 million combined in 2013/14 alone. The \$1 million Tumbi Creek Bridge is also operational and is a vital link in our shared pathway network now which spans over 100 kilometres of our Shire (page 62).

We have also continued to invest in our water and sewer infrastructure with further improvements in water quality at M