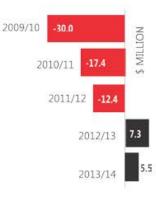

ement of over 12,000 water meters to ensure meters remain within standards, more accurately measure, charge and predict water usage and maintain charging equity between customers. This and other business reviews will improve the financial performance of the water and sewer operations, helping us to continue to deliver consolidated operational surpluses.

This financial overview provides a summary of our 2013/14 financial statements, which are included in full on page 115.

12 I WYONG SHIRE COUNCIL

### HOW WAS OUR OVERALL FINANCIAL PERFORMANCE?

The following shows how our operational costs have recovered over the past five years. The figures are provided without capital income (which is received through government grants).

# Operating Result (excluding capital grants and contributions)



Operating Expenses
 Income excluding capital







#### **Capital expenses**

In 2013/14 we spent \$76.5 million on capital expenditure, of which \$10 million was specifically allocated to address the infrastructure asset backlog, funded by an additional \$2 million raised via the Special Rate Variation (SRV).



Roads received \$33.9 million on upgrades and renewals, reaching our target of delivering 13.8 kilometres of works. The two biggest upgrades were Minnesota Road and Warnervale Road (page 62), costing almost \$5 million combined in 2013/14 alone. The \$1 million Tumbi Creek Bridge is also operational and is a vital link in our shared pathway network now which spans over 100 kilometres of our Shire (page 62).

We have also continued to invest in our water and sewer infrastructure