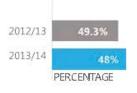

dioxide. We all need to do our bit to stop food waste and throughout 2013/14 Waste Wise Workshops were held to educate the community on how to reduce the amount of this waste from our landfill. Topics included composting, worm farming, organic gardening, detoxing your home with natural cleaning, chook keeping, and much more.

Using funding under the Waste and Sustainability Improvement Program (WaSIP) the State Government has supported us to provide education to over 1,500 residents since 2011. Workshops have proved very popular with residents as they provide practical hands-on skills to help reduce and recycle food waste.

For more information on upcoming workshops visit: www.wyong.nsw.gov.au/ my-property/waste-and-recycling/wasteeducation/waste-wise-workshops

### Waste Diversion Rates



### **Chemical Collections**

Incorrect disposal of chemicals, such as illegal dumping, pouring chemicals down drains and placing in household garbage bins, can cause serious harm to the environment by contaminating the land, our waterways and even our landfill. Our Chemical CleanOut program has been running since 2004 and allows residents to drop off a maximum of 20 kilograms or 20 litres per item of household chemicals to one of our designated depots. Chemicals are then sorted and where possible reprocessed for new uses or in the small minority disposed of safely where they cannot be reused. The free program is supported by the NSW Environmental Protection Agency (EPA) and is run bi-annually, with the community making great use of this service with 64.5 tonnes of chemicals collected in