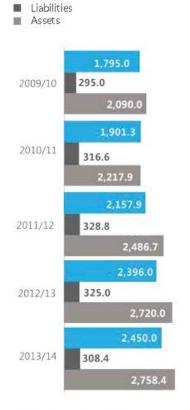

\$120 million Mardi-Mangrove Link project. The project involved the construction of two new pump stations and a two-way pipeline between Mardi Dam and the much larger Mangrove Creek Dam. It is integral to the provision of a secure, reliable and safe water supply for the Central Coast's current population and future growth. The project was an initiative of Gosford City and Wyong Shire Coundls with Federal Government funding of \$80.3 million provided through the Water Smart Australia Program --Water for the Future initiative, and an additional \$40 million combined from the two Councils.

#### 14 LWYONG SHIRE COUNCIL

#### WHAT IS OUR FINANCIAL WORTH?

Our net worth continues to strengthen with a closing equity of \$2.45 billion, increasing \$655 million over the past five years.

Equity



#### MANAGING OUR ASSETS

Our public assets have a replacement value of \$3.74 billion including roads, community buildings, land, pools, water and sewerage network, stormwater drainage, footpaths, bridges, parks, ovals, cash and investments, receivables, inventories and intangible assets.

- Accumulated Depreciation
- 1 Carrying Value
- Replacement Cost .



\$ MILLION

## WHAT DO WE OWE?

Our loan liability has reduced and only \$3 million in new low interest loans were drawn in 2013/14 for infrastructure works, leaving a total of \$203.7 million debt. Of this there is \$196.2 million gross debt in our Water Supply Authority which councils including Lake Macquarie and Newcastle do not have. This is because they do not provide their water and sewerage services or own their water and sew