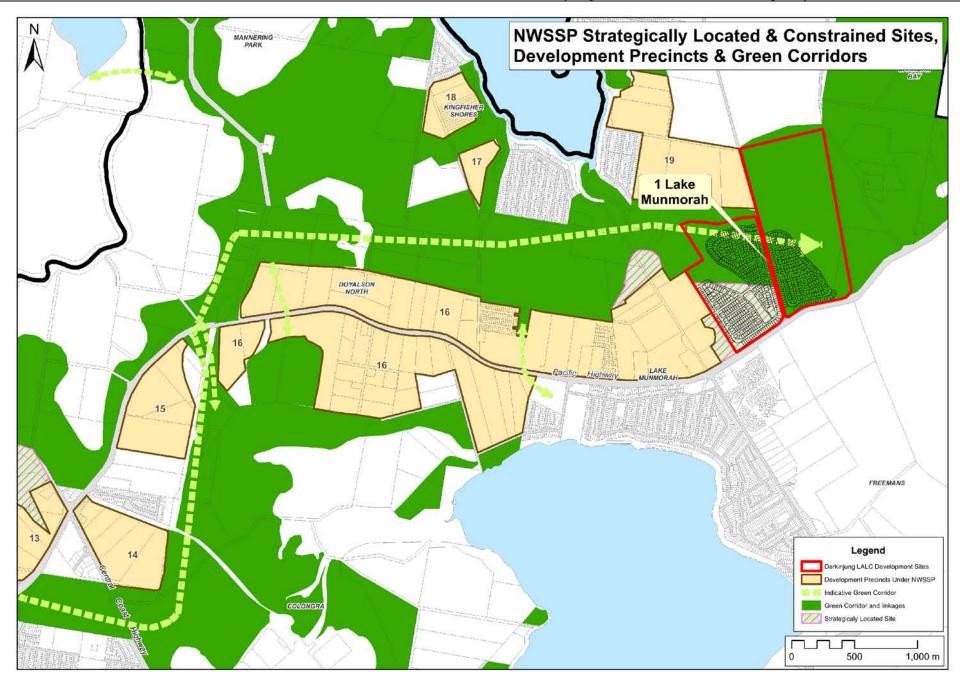

Figure 1 Darkinjung DLALC Multi-site Rezoning Proposal

Lot 642 DP 1027231 (405 – 415 Pacific Highway), Lake Munmorah, Lot 100 DP 1044282 (425 Pacific Highway), Crangan Bay and Lot 644 DP 1027231 (2 Kanangra Drive), Crangan Bay form site 1 of the multi-site rezoning. Site 1 (the site) will be considered as a stand-alone rezoning proposal. A detailed locality plan for site 1 is provided in Attachment 1.

The intended outcome of rezoning the site is to enable future low density residential development, with an estimated potential yield of 620 lots. The remainder of the site is proposed for retention in the ownership of the DLALC for conservation purposes and is proposed to be zoned accordingly, i.e. E2 Environmental Conservation.

### Ecology and Environmental offsets

The subject site occurs within and adjacent to land identified as 'Green Corridor' and 'Strategic Constrained land' (Attachment 4). Land within the Strategic Constrained Sites layer of the NWSSP requires the resolution of infrastructure, wildlife corridor, development and offset strategies to more clearly determine the conservation and development potential of the land.

'Green Corridor' (wildlife) connection widths in the vicinity of the subject site are very narrow and will create a "pinch point" in the regional east-west corridor identified in the NWSSP. This proposal will result in a band of vegetation which reduces to a width of 100 m along Karignan Creek in the northern portion of the site.

The OEH will play a key role in resolving the above matters and be consulted as part of the rezoning process.

In conjunction with the other proposals submitted as part of the multi-site rezoning project, the subject site is proposed to be incorporated as part of a future biodiversity certification application. The application must be made by a 'planning authority' (in this instance it is likely to be Wyong Shire Council). This certification will provide for greater certainty of conservation and development outcomes.

The DLALC proposes to retain ownership of the E2 Conservation Management lands and will be responsible for managing approximately 800 Ha of proposed environmental offsets, on lands within the subject site and other lands part of the multi-site rezoning.