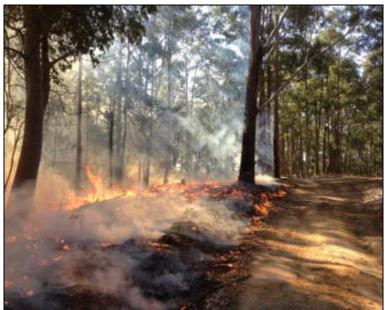

$2 million this financial year for stormwater quality improvement works around the Shire.



Kanwal Wetland gross pollutant traps

#### Long Jetty GPT

A new type 1 Gross Pollutant Trap (GPT) was completed at the end of July at a cost of \$300,000. The GPT prevents debris and rubbish from entering the lakes. There are 214 GPTs across the Shire and they do an important job of catching litter and plant matter before it reaches the lakes.



The Long Jetty gross pollutant trap in action

#### Where there's smoke, there's fire - hazard reduction burn

The Rural Fire Service (RFS) conducted a hazard reduction burn on Council owned land at Buangi Road in Durren Durren. The burn will not only protect properties but also protect a number of sensitive ecological areas and cultural heritage sites.



Hazard reduction burns took place on 65 hectares of Council owned land at Durren Durren

#### Volunteers benefit from new equipment

Landcare and Tidy Towns groups were some of the beneficiaries of \$4,000 worth of gardening tools donated by Council in August. The equipment will help the groups keep the local environment and public spaces tidy, clean and healthy.



Mayor Doug Eaton and Landcare Coordinator Nikki Bennetts give out tools and equipment

## Performance

| Action / Target                                                                                                                                                         | Year of<br>Action | Q1 Status | Q1 Comments