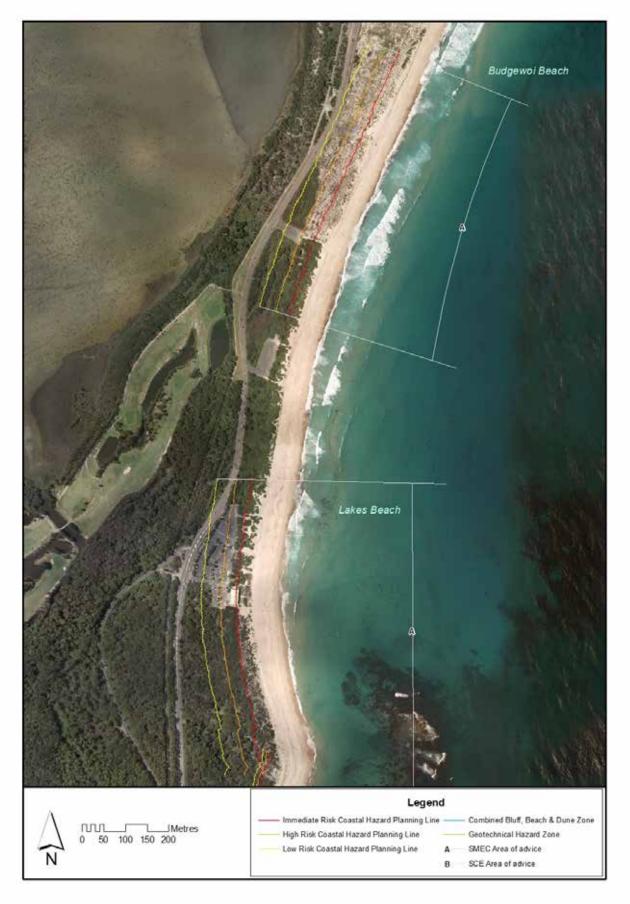

l Erosion Hazard Planning Lines, where Assessment Method A is applicable. Geotechnical Hazard Planning Lines, where Assessment Method B applies, are identified located along the rocky coastline to the south from Blue Lagoon Beach. An identified Geotechnical Hazard Zone, where Assessment Method B applies, is located landward of Blue Lagoon and Bateau Bay Beaches.

**Figure 12 – Bateau Bay Beach to Yumbool Point:** Figure 12 identifies Geotechnical Hazard Planning Lines where Assessment Method B applies, located along the rocky coastline to the south from Bateau Bay Beach. An identified Geotechnical Hazard Zone, where Assessment Method B applies, is located landward of Bateau Bay Beach and extends along the coast, south to the boundary of the LGA.

# 2.1 Coastal Hazard Maps: Figures 1 - 12







Figure 2 Jewfish Point to Hargraves Beach



Figure 3 Hargraves Beach to Jenny Dixon Beach Noraville



# Figure 4 Cabbage Tree Harbour to Soldiers Point











Figure 7 Tuggerah Beach to North Entrance Beach



# Figure 8 North Entrance Beach



# Figure 9 North Entrance Beach to South Entrance Beach







Figure 11 North Shelly Beach to Blue Lagoon Beach



Figure 12 Bateau Bay Beach to Yumbool Point

# 2.2 Other Areas

Where a development is proposed in a coastal area not addressed by this Chapter, Council requires that a Coastal Hazard Definition Study (which may include a Geotechnical Report) be prepared by a Coastal Engineer, before an application prepared by a Civil Engineer can be considered.

The following requirements shall be addressed with the application:

- a ident