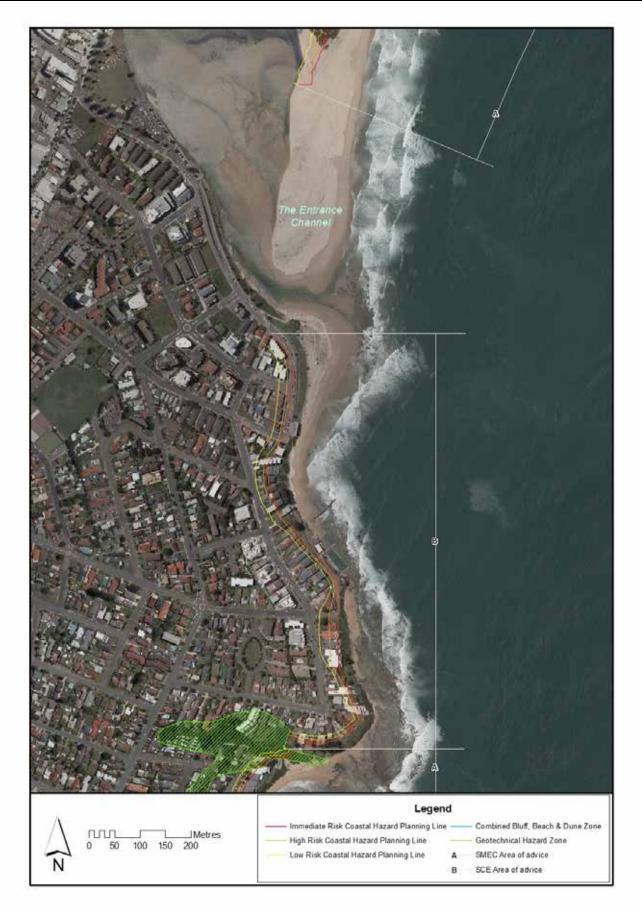

al Hazard Zone, where Assessment Method B applies, is located landward of Blue Lagoon and Bateau Bay Beaches.

**Figure 12 – Bateau Bay Beach to Yumbool Point:** Figure 12 identifies Geotechnical Hazard Planning Lines where Assessment Method B applies, located along the rocky coastline to the south from Bateau Bay Beach. An identified Geotechnical Hazard Zone, where Assessment Method B applies, is located landward of Bateau Bay Beach and extends along the coast, south to the boundary of the LGA.

# 2.1 Coastal Hazard Maps: Figures 1 - 12







Figure 2 Jewfish Point to Hargraves Beach



Figure 3 Hargraves Beach to Jenny Dixon Beach Noraville



# Figure 4 Cabbage Tree Harbour to Soldiers Point











Figure 7 Tuggerah Beach to North Entrance Beach



# Figure 8 North Entrance Beach



# Figure 9 North Entrance Beach to South Entrance Beach







Figure 11 North Shelly Beach to Blue Lagoon Beach



Figure 12 Bateau Bay Beach to Yumbool Point

# 2.2 Other Areas

Where a development is proposed in a coastal area not addressed by this Chapter, Council requires that a Coastal Hazard Definition Study (which may include a Geotechnical Report) be prepared by a Coastal Engineer, before an application prepared by a Civil Engineer can be considered.

The following requirements shall be addressed with the application:

- a identification of the location of the Coastal Hazard Planning Lines and Stability Zones for Immediate Risk, High Risk and Low Risk hazard lines on the site, addressing:
  - i general stability of the site and locality in respect to the effect of the proposal o