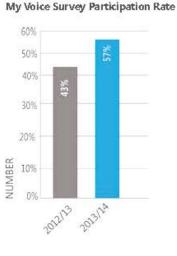

%. This is due to a number of factors including staff reductions, increased outcome expectations, role redesign, apprentice opportunities being offered to mature age apprentices, lease of two Care and Education centres, and gradual movement of permanently employed youth out of the category. In 2013/14 we hosted 26 apprentices.

# HR DATA MEASUREMENT AND ANALYSIS

## Staff Engagement

The My Voice Staff Survey captures how our staff feel about working for Council and how we can continue to improve. The survey was first conducted in 2012 providing a benchmark for the comparison of the 2014 survey results so we can assess and determine how we've fared over the past two years. Employees and managers are now working together to determine where improvements can be made and actions implemented.



COUNCIL GOVERNANCE

PERFORMANCE

FINANCIAL STATEMENTS







# PERFORMANCE SUMMARY

Progress on the actions and targets for the 2013/14 Operational Plan and the Four Year Delivery Program tracked well with a total of 124 out 203 completed and 58 continuing in 2014/15.

# PERFORMANCE SUMMARY

Below is a summary of our performance, with full details contained under each of the Community Strategic Plan themes:

|                      | <ul> <li>Image: Image: Ima</li></ul> | >>> |   | <b>e</b> | Tota |
|----------------------|------------------------------------------------------------------------------------------------------------------------------------------------------------------------------------------------------------------------------------------------------------------------------