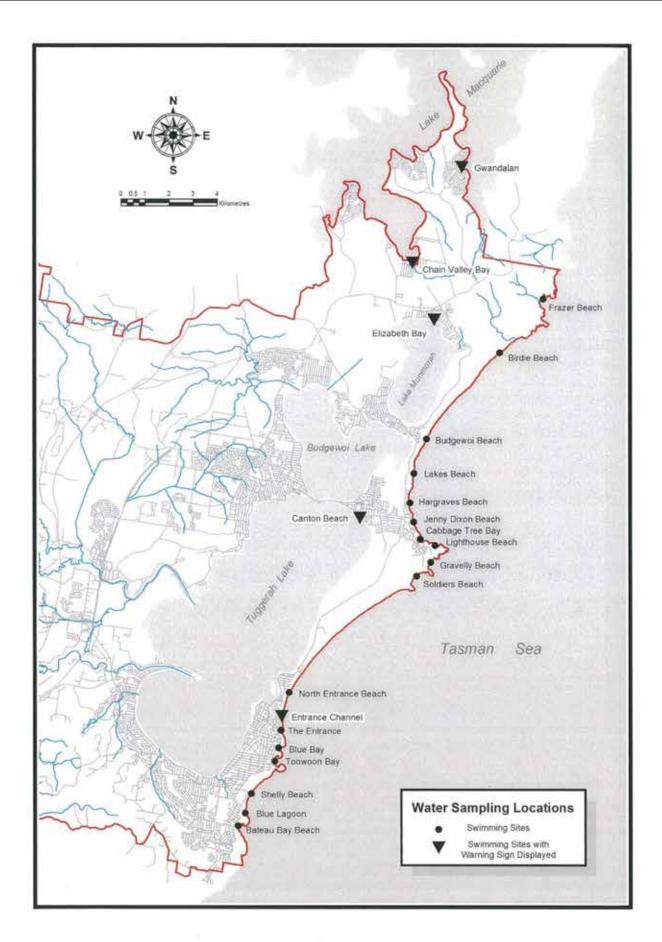

| Ocean Beach | Good   | ****  |

# Table 3: NHMRC Star Rating Interpretation

| Star Rating |      | Enterococci<br>(cfu/100mL) | Interpretation                                          |
|-------------|------|----------------------------|---------------------------------------------------------|
| ****        | Good | ≤ 40                       | NHMRC indicates site suitable for<br>swimming           |
| ***         | Fair | 41 – 200                   | NHMRC indicates site is suitable for<br>swimming        |
| **          | Poor | 201- 500                   | NHMRC indicates swimming at site is not recommended.    |
| *           | Bad  | >500                       | NHMRC indicates swimming at site<br>is not recommended. |

# ATTACHMENTS

1 Water Sampling Sites D03238043



# 6.7 Outstanding Questions on Notice and Notices of Motion

TRIM REFERENCE: F2013/02042-02 - D11759100 MANAGER: Lesley Crawley, Manager AUTHOR: Jade Maskiewicz; Councillor Services Officer

## SUMMARY

Report on Outstanding Questions on Notice and Notices of Motion.

# RECOMMENDATION

That Council <u>receive</u> the report on Outstanding Questions on Notice and Notices of Motion.

## ATTACHMENTS

1Outstanding Questions on Notice and Notices of Motion - 26 NovemberD117708932014

| No | Department                           | Responsible<br>Officer | Question Asked / Resolution