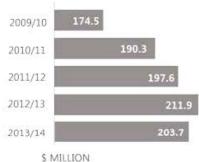

cluding roads, community buildings, land, pools, water and sewerage network, stormwater drainage, footpaths, bridges, parks, ovals, cash and investments, receivables, inventories and intangible assets.

- Accumulated Depreciation
- 1 Carrying Value
- Replacement Cost .



\$ MILLION

## WHAT DO WE OWE?

Our loan liability has reduced and only \$3 million in new low interest loans were drawn in 2013/14 for infrastructure works, leaving a total of \$203.7 million debt. Of this there is \$196.2 million gross debt in our Water Supply Authority which councils including Lake Macquarie and Newcastle do not have. This is because they do not provide their water and sewerage services or own their water and sewer assets, which are owned and operated by Hunter Water, a State Government owned entity.



#### PERFORMANCE MEASURES

Each year we measure our financial performance against the standards set by the Local Government Code of Accounting Practice and Financial Reporting. In 2013/14 the code was revised resulting in some new measures being reported this year and existing measures being redefined. In all areas we have met or exceeded the benchmarks set for our performance.

#### Operating performance ratio

Council is demonstrating continued successful fiscal management towards financial sustainability by containing operating expenditure within operating revenue. This result is well above the benchmark of > 0.00%.

| 2012/13 Actual | 3.66%  |  |
|----------------|--------|--|
| 2013/14 Actual |        |  |
| 2014/15 Target | >2.00% |  |

## Own source operating revenue ratio

We hav