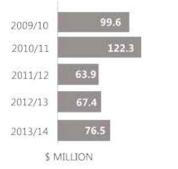

ver consolidated operational surpluses.

This financial overview provides a summary of our 2013/14 financial statements, which are included in full on page 115.

12 I WYONG SHIRE COUNCIL

### HOW WAS OUR OVERALL FINANCIAL PERFORMANCE?

The following shows how our operational costs have recovered over the past five years. The figures are provided without capital income (which is received through government grants).

# Operating Result (excluding capital grants and contributions)



Operating Expenses
 Income excluding capital







#### **Capital expenses**

In 2013/14 we spent \$76.5 million on capital expenditure, of which \$10 million was specifically allocated to address the infrastructure asset backlog, funded by an additional \$2 million raised via the Special Rate Variation (SRV).



Roads received \$33.9 million on upgrades and renewals, reaching our target of delivering 13.8 kilometres of works. The two biggest upgrades were Minnesota Road and Warnervale Road (page 62), costing almost \$5 million combined in 2013/14 alone. The \$1 million Tumbi Creek Bridge is also operational and is a vital link in our shared pathway network now which spans over 100 kilometres of our Shire (page 62).

We have also continued to invest in our water and sewer infrastructure with further improvements in water quality at Mardi Water Treatment Plant, installation of a new inlet screen at Gwandalan Sewage Treatment Plant and continued relining and rehabilitation of our sewerage network. Over the next few years we will continue to invest in renewing ageing sewage pumping stations.

2009/1