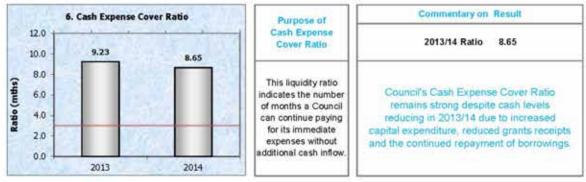

014 1 169

Notes to the Financial Statements for the financial year ended 30 June 2014

Note 13a(ii). Local Government Industry Indicators - Graphs (Consolidated)



---- Minimum 0.00%

Source for Benchmark: Code of Accounting Practice and Financial Reporting



---- Minimum 60.00%

Source for Benchmark: Code of Accounting Practice and Financial Reporting



---- Minimum 1.50

Source for Benchmark: Code of Accounting Practice and Financial Reporting

170 I WYONG SHIRE COUNCIL

Notes to the Financial Statements for the financial year ended 30 June 2014

Note 13a(ii). Local Government Industry Indicators - Graphs (Consolidated)



- Minimum 2.00

Source for Benchmark: NSW Treasury Corporation



--- Minimum 5.00%

Source for Benchmark: Office of Local Govt - Comparative Information (10/11)



-Minimum 3.00

Source for Benchmark: Code of Accounting Practice and Financial Reporting

ANNUAL REPORT 2013 - 2014 | 171

Notes to the Financial Statements for the financial year ended 30 June 2014

# Note 13b. Statement of Performance Measurement - Indicators (by Fund)

|                                                             | Water    | Sewer    | General     |
|-------------------------------------------------------------|----------|----------|-------------|
| \$ '000                                                     | 2014     | 2014     | 2014        |
| Local Government Industry Indicators - by Fund              |          |          |             |
| 1. Operating Performance Ratio                              |          |          |             |
| Total continuing operat