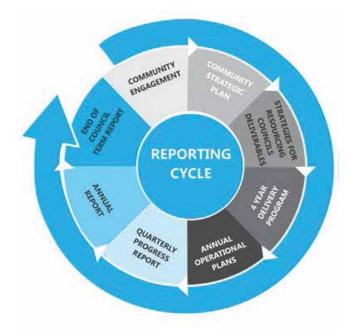

ons and exercises urgent policy-making functions if required between Council meetings.

#### LOCAL ELECTIONS

Our Councillors represent the community in two electoral areas, or Wards, with five Councillors elected in 'A' Ward, covering the northern part of the Shire, and five elected in 'B' Ward, covering the southern part.

Councillors are democratically elected every four years to represent the interests of the whole community.

Each September our Mayor and Deputy Mayor are elected by Councillors to serve for the following year. In 2013, Mayor Doug Eaton and Deputy Mayor Lynne Webster were elected.

At the next local government election, in 2016, our community will vote to decide who will be Mayor for the four year term from 2016 to 2020, increasing the number of Councillors to eleven.



#### **DECISION MAKING**

The General Manager has delegated authority under the *Local Government Act 1993* to make certain decisions, which are then implemented by Council officers.

Where delegated authority does not exist he makes recommendations for Council consideration. Decisions are made by Councillors as a group on a majority basis and implemented by the General Manager.

In 2013/14 we considered the following key policies, strategies and plans:

- Naming of Public Facilities
- Enforcement (of unlawful activities)
- Sponsorship
- Debt management
- Reward for Reporting Vandalism (page 60)
- Foreshore Reserves Management Plan
- Community Precinct Forum Framework
- Enterprise Risk Management Strategy (page 44)
- Property Strategy (page 80)
- Masterplans for Lake Haven, Bateau Bay, L