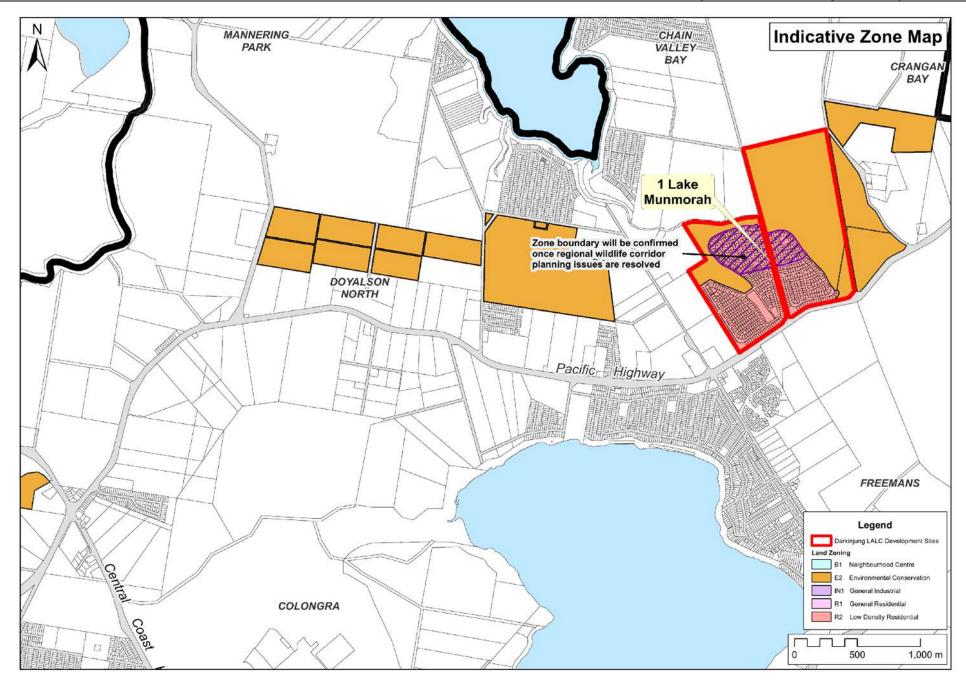

The intended outcome of rezoning the site is to enable future low density residential development, with an estimated potential yield of 620 lots. The remainder of the site is proposed for retention in the ownership of the DLALC for conservation purposes and is proposed to be zoned accordingly, i.e. E2 Environmental Conservation.

### Ecology and Environmental offsets

The subject site occurs within and adjacent to land identified as 'Green Corridor' and 'Strategic Constrained land' (Attachment 4). Land within the Strategic Constrained Sites layer of the NWSSP requires the resolution of infrastructure, wildlife corridor, development and offset strategies to more clearly determine the conservation and development potential of the land.

'Green Corridor' (wildlife) connection widths in the vicinity of the subject site are very narrow and will create a "pinch point" in the regional east-west corridor identified in the NWSSP. This proposal will result in a band of vegetation which reduces to a width of 100 m along Karignan Creek in the northern portion of the site.