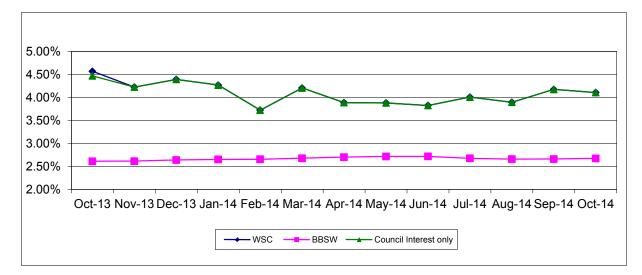

| 320                              | (90)                                    |
| Sewerage             | 513                                         | 623                              | (110)                                   |
| Total                | 1,921                                       | 2,190                            | (269)                                   |

Interest rates in the month, ranged from 3.40% to 5.20% (with the exception of WorkCover deposit with ANZ at 3.30% and Heritage Bank at 7.25%), all of which exceeded the annualised *monthly* Bank Bill Swap Rate (BBSW) benchmark of 2.68%.

# Benchmark - Monthly Returns (Annualised)

Council's overall investment return compared to the benchmark BBSW Index on a 12 monthly basis is as follows:



# **Graph 1 - Annualised Monthly Return – Comparison to Benchmark**

#### **Comparison to Neighbouring Councils**

#### **Portfolio Valuation**

WSC's investment portfolio reflects our strong cash position which is comparable with Lake Macquarie City Council and Gosford City Council. Balances are summarised in table 8 below. Graph 2 shows the monthly portfolio balances over a 12 month period for all three Councils.

There is a lag in the information available for neighbouring Councils and reports for October were not available at the time of writing this report.

#### Table 8 – Summary of Investment Portfolio Balances

| Month /<br>Council | Wyong Shire<br>Council<br>\$'000 | Gosford City<br>Council<br>\$'000 | Lake Macquarie<br>Council<br>\$'000 |  |
|--------------------|--------------