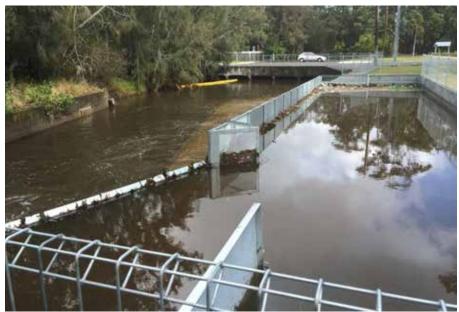

diversity and create linkages.

#### Taking steps to improve the lakes

Council is continuing to take steps to help improve the quality of water flowing into the Tuggerah Lakes system by building more gross pollutant traps across the Shire. These traps prevent litter and organic debris from entering and polluting the lakes. Council is committing more than \$2 million this financial year for stormwater quality improvement works around the Shire.



Kanwal Wetland gross pollutant traps

#### Long Jetty GPT

A new type 1 Gross Pollutant Trap (GPT) was completed at the end of July at a cost of \$300,000. The GPT prevents debris and rubbish from entering the lakes. There are 214 GPTs across the Shire and they do an important job of catching litter and plant matter before it reaches the lakes.



The Long Jetty gross pollutant trap in action

#### Where there's smoke, there's fire - hazard reduction burn

The Rural Fire Service (RFS) conducted a hazard reduction burn on Council owned land at Buangi Road in Durren Durren. The burn will not only protect properties but also protect a number of sensitive ecological areas and cultural heritage sites.



Hazard reduction burns took place on 65 hectares of Council owned land at Durren Durren

#### Volunteers benefit from new equipment

Landcare and Tidy Towns groups were some of the beneficiaries of \$4,000 worth of gardening tools donated by Council in August. The equipment will help the groups keep the local environment and public spaces tidy, clean and healthy.



Mayor Doug Eaton and Landcare Coordinator Nikki Bennetts give out tool