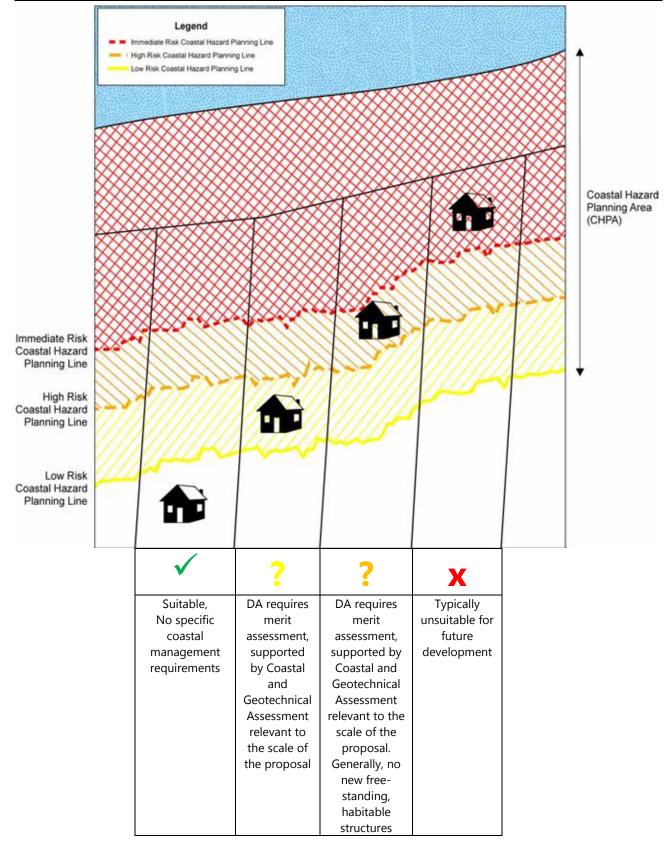

astline is generally around 6 to 7 m AHD, with higher values for North Entrance where the run-up level can reach up to around 8.1m AHD. Specific values for each beach are included in Table 4 within the *Wyong Coastal Hazard Study*, SMEC Australia, October 2010.

This analysis indicates that some overtopping may occur at Blue Lagoon Caravan Park at Bateau Bay, at the southern end of Blue Bay, at South Entrance swimming pool, along Curtis Parade at North Entrance and along Hargreaves Beach. However, the impact to houses and roads would be limited, owing to the dissipation of wave run-up by the dune system.

# 2.0 COASTAL HAZARD PLANNING LINES

Council will use the planning system to reduce the exposure of development to coastal processes over time and to thereby reduce the associated risk.



### Adapted from NSW Department of Planning 2010 OBJECTIVES

- To manage development in coastal areas using precautionary planning tools to reduce coastal hazard risks
- To protect against or manage coastal hazards on sites where this is feasible, affordable and without adversely impacting the locality or the broader environment
- To complement and reinforce the objectives and requirements of Clause 5.5 of the WLEP 2013

• To protect beach amenity and public safety

## REQUIREMENTS

The following Table 1 indicates development types (non-exhaustive) which may be considered on merit within the Risk Zones of the CHPA, **via the Development Assessment process**.

| Immediate Risk<br>Coastal Hazard<br>Planning Zone