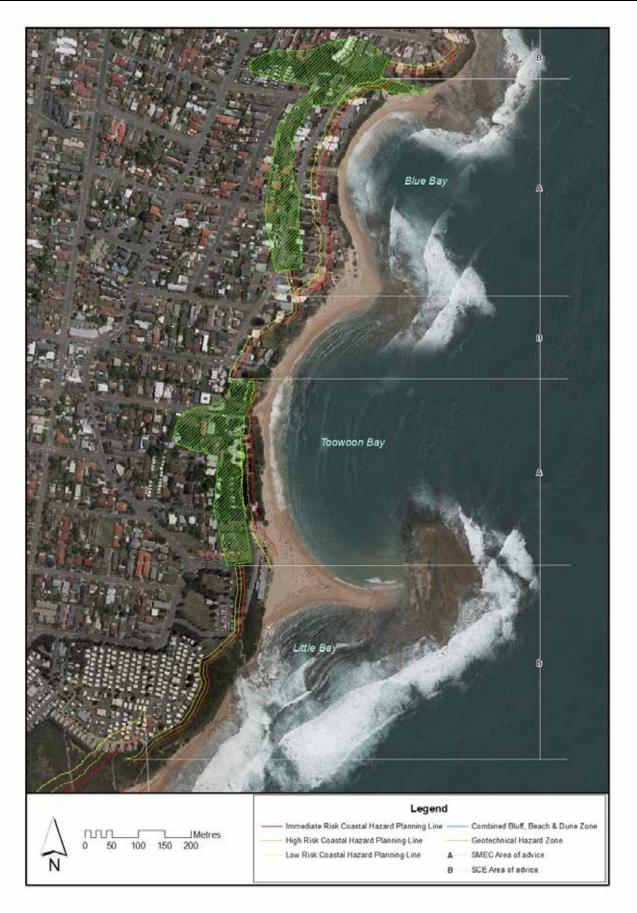

ed landward of Blue Lagoon and Bateau Bay Beaches.

**Figure 12 – Bateau Bay Beach to Yumbool Point:** Figure 12 identifies Geotechnical Hazard Planning Lines where Assessment Method B applies, located along the rocky coastline to the south from Bateau Bay Beach. An identified Geotechnical Hazard Zone, where Assessment Method B applies, is located landward of Bateau Bay Beach and extends along the coast, south to the boundary of the LGA.

# 2.1 Coastal Hazard Maps: Figures 1 - 12







Figure 2 Jewfish Point to Hargraves Beach



Figure 3 Hargraves Beach to Jenny Dixon Beach Noraville



# Figure 4 Cabbage Tree Harbour to Soldiers Point











Figure 7 Tuggerah Beach to North Entrance Beach



# Figure 8 North Entrance Beach



# Figure 9 North Entrance Beach to South Entrance Beach







Figure 11 North Shelly Beach to Blue Lagoon Beach



Figure 12 Bateau Bay Beach to Yumbool Point

# 2.2 Other Areas

Where a development is proposed in a coastal area not addressed by this Chapter, Council requires that a Coastal Hazard Definition Study (which may include a Geotechnical Report) be prepared by a Coastal Engineer, before an application prepared by a Civil Engineer can be considered.

The following requirements shall be addressed with the application:

- a identification of the location of the Coastal Hazard Planning Lines and Stability Zones for Immediate Risk, High Risk and Low Risk hazard lines on the site, addressing:
  - i general stability of the site and locality in respect to the effect of the proposal on adjacent structures and land;
  - ii stability of the sit