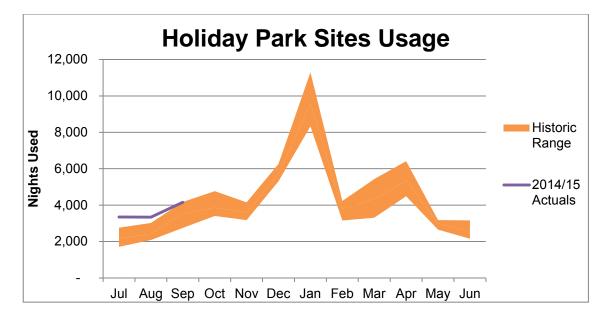

es and lower than expected commission payments being made to the park management entity as a result of lower returns. There are also YTD savings in electricity costs that are expected to be offset during the upcoming peak season.

According to Destination NSW (June 2014) research on Travel to Central Coast indicates that holiday or leisure nights were down to 49.4% for the year ended June 2014, compared to 51.2% for the year ended June 2013. Research also showed that staying with friends or relatives is the most popular accommodation used for nights in the region at 50.9%.

The year to date (September) cabin nights are down by 60 nights (1.5%) compared to the same period last year, however powered sites have increased by 1,035 nights (10.5%). This trend is provided on the graphs below:





Marketing initiatives for holiday parks conducted during Q1 relate to the following:

- All four of the Central Coast Holiday Parks (CCHP) were finalists in this year's CCIA NSW (Caravan and Camping Industry Association of NSW) awards of excellence.
- Midyear specials continued. These have been promoted via the CCHP website, e-newsletters, social media, print advertising, and on display posters at parks and Council's Customer Contact locations. In addition the specials were posted on the Holiday With Kids Facebook page.
- Print advertising in various publications such as NRMA, The Senior, Holiday With Kids, NSW Fishing, Out & About with Kids, also via online advertising.
- CCHP advertising banners were featured on the Caravan and Camping website.
- Toowoon Bay Holiday Park was awarded a