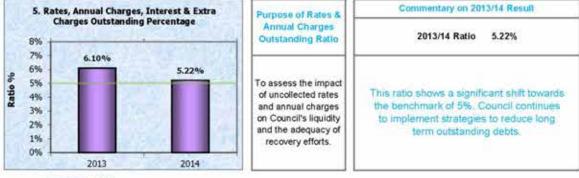

les & provisions not expected to be paid in the next 12 months (incl. ELE).

ANNUAL REPORT 2013 - 2014 1 169

Notes to the Financial Statements for the financial year ended 30 June 2014

Note 13a(ii). Local Government Industry Indicators - Graphs (Consolidated)



---- Minimum 0.00%

Source for Benchmark: Code of Accounting Practice and Financial Reporting



---- Minimum 60.00%

Source for Benchmark: Code of Accounting Practice and Financial Reporting



---- Minimum 1.50

Source for Benchmark: Code of Accounting Practice and Financial Reporting

170 I WYONG SHIRE COUNCIL

Notes to the Financial Statements for the financial year ended 30 June 2014

Note 13a(ii). Local Government Industry Indicators - Graphs (Consolidated)



- Minimum 2.00

Source for Benchmark: NSW Treasury Corporation



--- Minimum 5.00%

Source for Benchmark: Office of Local Govt - Comparative Information (10/11)



-Minimum 3.00

Source for Benchmark: Code of Accounting Practice and Financial Reporting

ANNUAL REPORT 2013 - 2014 | 171

Notes to the Financial Statements for the financial year ended 30 June 2014

# Note 13b. Statement of Performance Measurement - Indicators (by Fund)

|                                                             | Water    | Sewer    | General     |
|-------------------------------------------------------------|----------|----------|-------------|
| \$ '000                                                     | 2014     | 2014     | 2014        |
| Local Government Industry Indicators - by Fund              |          |          |             |
| 1. Operating Performance