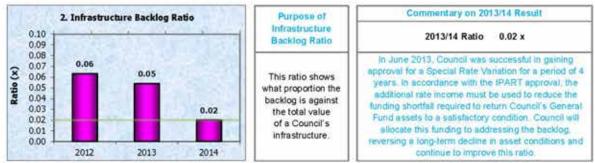

.00      | 0.91   | 0.84    |
| 4. Capital Expenditure Ratio<br>Annual Capital Expenditure<br>Annual Depreciation                                                                                                                                     | 79,580                  | 1.43      | 1.36   | 1.14    |

### Notes

<sup>(1)</sup> Asset Renewals represent the replacement &/or refurbishment of existing assets to an equivalent capacity/performance as opposed to the acquisition of new assets.

Asset Renewals include building and infrastructure assets only.

(2) Gross Replacement Cost

Special Schedule No. 7 - Report on Infrastructure Assets (continued) for the financial year ended 30 June 2014



---- Minimum 100.00%

Source for Benchmark TCorp Sustainability Review of NSW Local Govt. (2013)



--- Maximum 02

Source for Benchmark: TCorp Sustainability Review of NSW Local Govt. (2013).



---- Minimum 1.00

Source for Benchmark: TCorp Sustainability Review of NSW Local Govt. (2013)



---- Minimum 1.10

Source for Benchmark, TCorp Sustainability Review of NSW Local Govt. (2013)

ANNUAL REPORT 2013 - 2014 | 265

Special Schedule No. 7 - Report on Infrastructure Assets (continued) for the financial year ended 30 June 2014

| \$ '000                                                                                                                                                 |               | Water<br>2014 | Sewer<br>2014 | General <sup>(1)</sup><br>2014 |
|-----------------------------------------------------------------------------------------------------------------------------