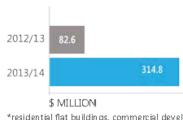

| 1,749              |

# Strong sustainable business sector and increased local employment

Our focus is in supporting the growth of a sustainable business sectors and increasing local employment

### DEVELOPMENT ACTIVITY

Following the gazettal of the Local Environmental Plan in December 2013, the number of development applications has significantly increased with over \$400 million worth received during the year. Developments range from residential to commercial and will support future population growth, create job opportunities and improve confidence in local businesses. This is a great outcome particularly with the recent closures of Kellogg's and Blue Tongue Brewery, and shows that people are willing to invest in our Shire and have confidence in the area.





\*residential flat buildings, commercial development, aged care facilities, education facilities

### Value of Class 1 and 10 Development Applications\*



\*predominatly residential dwellings

ANNUAL REPORT 2013 - 2014 1 77

AT A GLANCE

WYONG AS A PLACE

COUNCIL

GOVERNANCE

# Annual Report 2013-14 - D11778592



Wyong drainage works

Long Jetty redecking



- Centrelink office at Lake Haven construction of the \$2.2 million office has commenced, with a projected 50 jobs to be created
- Metro Cinemas at Lake Haven construction of the \$4.5 million complex has commenced, with a projected 25 jobs to be created
- Aldi at Lake Haven construction of the \$3.9 million supermarket has commenced, with a projected 20 jobs likely to be created
- McDonalds, 7 Eleven and Industrial Units at North