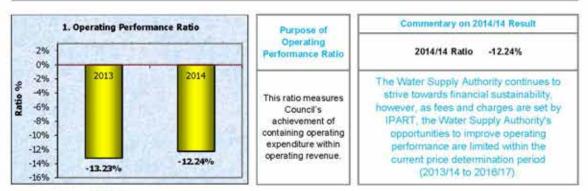

|                                  | 15                |                       |
| The state of the s | and the particular of the second | 1993.             |                       |

(2) Refer Notes 5-7 inclusive

Also excludes any Real Estate & Land for resale not expected to be sold in the next 12 months

(3) Refer to Note 9(a).

(4) Refer to Note 9(a)(ii) - excludes all payables & provisions not expected to be paid in the next 12 months (incl. ELE).

ANNUAL REPORT 2013 - 2014 1 309

Notes to the Financial Statements for the financial year ended 30 June 2014

Note 12a(ii). Local Government Industry Indicators - Graphs (Consolidated).



----- Minimum 0.00%

Source for Benchmark: Code of Accounting Practice and Financial Reporting



---- Minimum 60.00%

Source for Benchmark: Code of Accounting Practice and Financial Reporting



----- Minimum 1.50

Source for Benchmark: Code of Accounting Practice and Financial Reporting

310 I WYONG SHIRE COUNCIL

Notes to the Financial Statements for the financial year ended 30 June 2014

Note 12a(ii). Local Government Industry Indicators - Graphs (Consolidated)



----- Minimum 2.00

Source for Benchmark: NSW Treasury Corporation



-Minimum 5.00%

Source for Benchmark: Office of Local Govt - Comparative Information (10/11)



----- Minimum 3.00

Source for Benchmark: Code of Accounting Practice and Financial Reporting

ANNUAL REPORT 2013 - 2014 | 311

### Notes to the Financial Stat