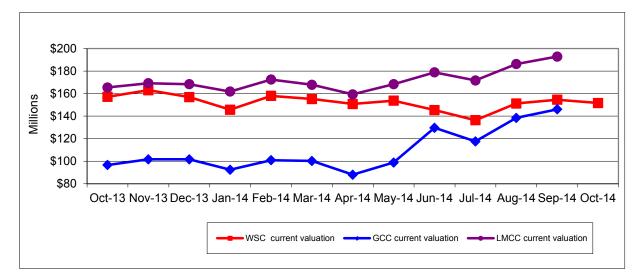

----------|----------------------------------|-----------------------------------|-------------------------------------|--|
| June 2014          | \$145,394                        | \$129,648                         | \$178,850                           |  |
| Jul 2014           | \$136,418                        | \$117,560                         | \$171,687                           |  |
| Aug 2014           | \$151,257                        | \$138,456                         | \$186,273                           |  |
| Sep 2014           | \$154,597                        | \$146,016                         | \$192,882                           |  |
| Oct 2014           | \$151,629                        | Not available                     | Not available                       |  |



Graph 2 – Portfolio Valuations – Comparison to Neighbouring Councils

# **Portfolio Returns (Annualised)**

WSC's investment yield compares favourably to neighbouring Councils as outlined in table 9 below. Graph 3 shows the monthly annualised portfolio returns over a 12 month period for all three Councils compared to BBSW.

| Month /<br>Council | BBSW  | Wyong Shire<br>Council | Gosford City<br>Council | Lake<br>Macquarie<br>Council |
|--------------------|-------|------------------------|-------------------------|------------------------------|
| June 2014          | 2.72% | 3.83%                  | 3.79%                   | 4.27%                        |
| July 2014          | 2.68% | 4.01%                  | 3.76%                   | 4.01%                        |
| Aug 2014