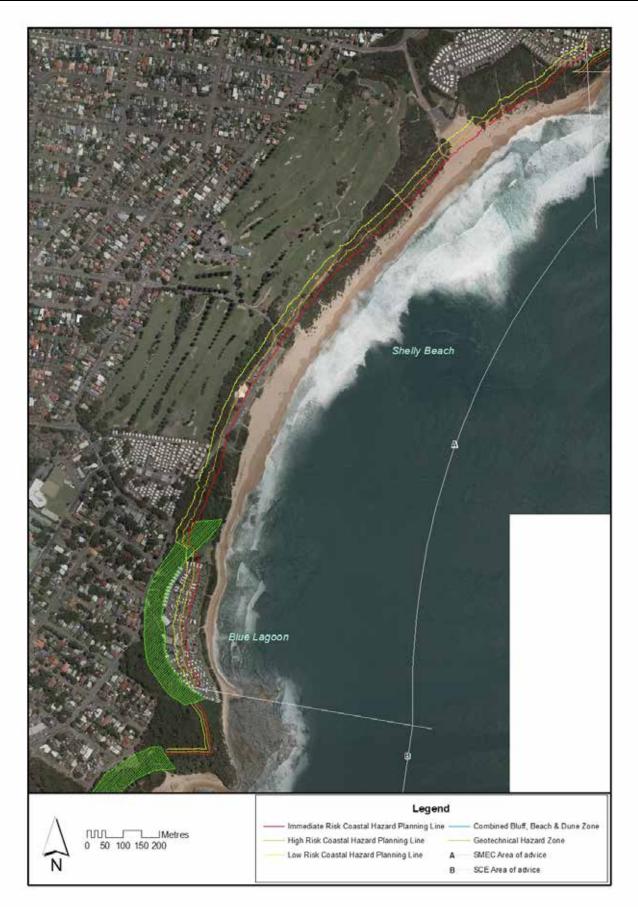

andward of Blue Lagoon and Bateau Bay Beaches.

**Figure 12 – Bateau Bay Beach to Yumbool Point:** Figure 12 identifies Geotechnical Hazard Planning Lines where Assessment Method B applies, located along the rocky coastline to the south from Bateau Bay Beach. An identified Geotechnical Hazard Zone, where Assessment Method B applies, is located landward of Bateau Bay Beach and extends along the coast, south to the boundary of the LGA.

# 2.1 Coastal Hazard Maps: Figures 1 - 12







Figure 2 Jewfish Point to Hargraves Beach



Figure 3 Hargraves Beach to Jenny Dixon Beach Noraville



# Figure 4 Cabbage Tree Harbour to Soldiers Point











Figure 7 Tuggerah Beach to North Entrance Beach



# Figure 8 North Entrance Beach



# Figure 9 North Entrance Beach to South Entrance Beach







Figure 11 North Shelly Beach to Blue Lagoon Beach



Figure 12 Bateau Bay Beach to Yumbool Point

# 2.2 Other Areas

Where a development is proposed in a coastal area not addressed by this Chapter, Council requires that a Coastal Hazard Definition Study (which may include a Geotechnical Report) be prepared by a Coastal Engineer, before an application prepared by a Civil Engineer can be considered.

The following requirements shall be addressed with the application:

- a identification of the location of the Coastal Hazard Planning Lines and Stability Zones for Immediate Risk, High Risk and Low Risk hazard lines on the site, addressing:
  - i general stability of the site and locality in respect to the effect of the proposal on adjacent structures and land;
  - ii stability of the site an