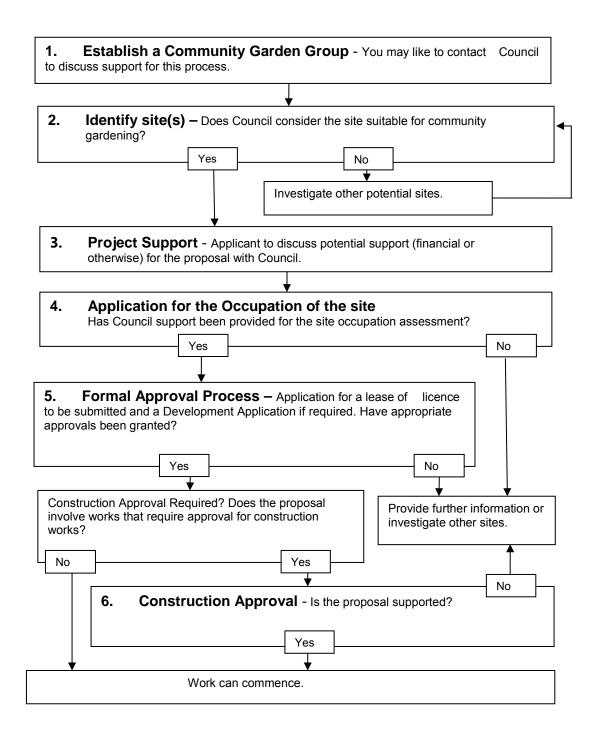

gardeners have exclusive access to a plot or small area of the garden.
- **C.4.** Council land for the purposes of this policy includes land owned by Council or land in the care and control of Council.

#### D. LEGISLATIVE AND GOVERNANCE MATTERS

#### **Related Legislation**

**D.1.** The following Legislation has been referred to in the preparation of this policy document:

a.Environmental Planning and Assessment Act 1979.

b. Associations Incorporation Act 1984.

c.Local Government Act 1993.

d. Wyong Local Environmental Plan 1991.

#### E. POLICY IMPLEMENTATION – ESTABLISHING A COMMUNITY GARDEN

#### Policy Procedure Summary

**E.1**. The following flow chart summarises the process for establishing a community garden on Council land with more detailed explanation of each point below.



#### 1. Establish a Community Garden Group

- **E.2.** Council will need to be assured that there is sufficient community support for the proposal and commitment from a group of interested residents.
- **E.3.** Council has produced a document on <u>establishing a community garden group</u> that will be of assistance in the initiation of the process.
- **E.4.** Council staff may be able to help in providing means of gaining support in the local community.

#### 2. Identify Sites

- **E.5.** Appropriate sites may be either Council land or other land. While the focus of this policy is on gaining approval for the use of Council land, Council will also endeavour to support interested parties who wish to set up community gardens on private land or other land.
- **E.6.** Council will be looking