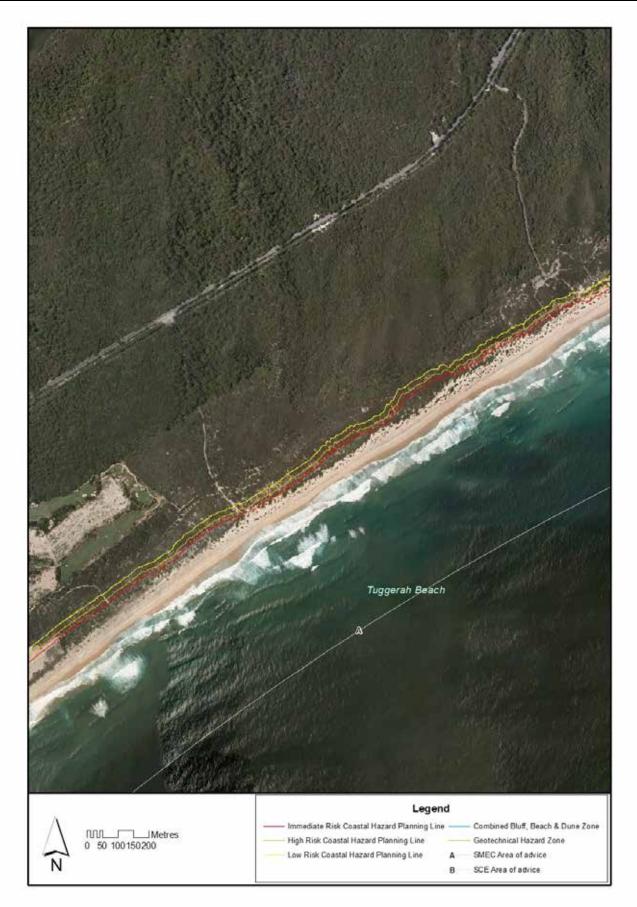

ed along the rocky coastline to the south from Blue Lagoon Beach. An identified Geotechnical Hazard Zone, where Assessment Method B applies, is located landward of Blue Lagoon and Bateau Bay Beaches.

**Figure 12 – Bateau Bay Beach to Yumbool Point:** Figure 12 identifies Geotechnical Hazard Planning Lines where Assessment Method B applies, located along the rocky coastline to the south from Bateau Bay Beach. An identified Geotechnical Hazard Zone, where Assessment Method B applies, is located landward of Bateau Bay Beach and extends along the coast, south to the boundary of the LGA.

# 2.1 Coastal Hazard Maps: Figures 1 - 12







Figure 2 Jewfish Point to Hargraves Beach



Figure 3 Hargraves Beach to Jenny Dixon Beach Noraville



# Figure 4 Cabbage Tree Harbour to Soldiers Point











Figure 7 Tuggerah Beach to North Entrance Beach



# Figure 8 North Entrance Beach



# Figure 9 North Entrance Beach to South Entrance Beach







Figure 11 North Shelly Beach to Blue Lagoon Beach



Figure 12 Bateau Bay Beach to Yumbool Point

# 2.2 Other Areas

Where a development is proposed in a coastal area not addressed by this Chapter, Council requires that a Coastal Hazard Definition Study (which may include a Geotechnical Report) be prepared by a Coastal Engineer, before an application prepared by a Civil Engineer can be considered.

The following requirements shall be addressed with the application:

- a identification of the location of the Coastal Hazard Planning Lines and Stability Zones for Immediate Risk, High Risk and Low Risk hazard lines on the site, addressing: