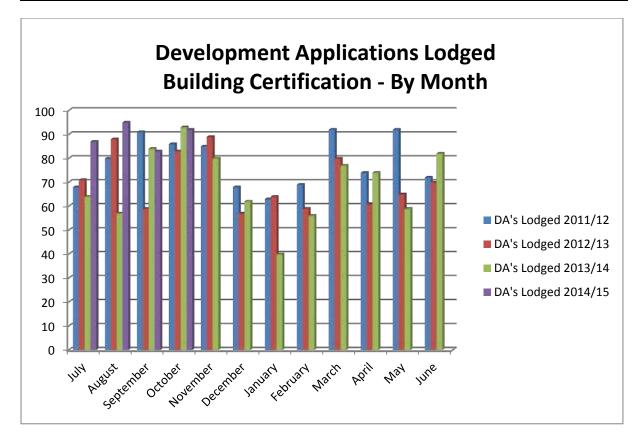

ined in the Building Certification Compliance and Health for October 2014 was 16 days. The net median turn-around time in working days for Section 96 applications was 9 days.

## **Other Approvals and Certificates**

| Туре:                                              | Number Determined<br>October 2014 |
|----------------------------------------------------|-----------------------------------|
| Section 149 D Certificates (Building Certificates) | 3                                 |
| Construction Certificates                          | 62                                |
| Complying Development Certificates                 | 26                                |

# ATTACHMENTS

6.5

1 Graphs, DA's lodged, Determined and Construction Certificates D11764009 Determined for October 2014











# 6.6 Results of Water Quality Testing for Beaches and Lake Swimming Locations

TRIM REFERENCE: F2004/06822 - D11753896 MANAGER: Jamie Loader, Manager AUTHOR: Tabitha Kuypers; Environmental Assurance Protection Officer

## SUMMARY

Reporting on the results of bacteriological tests for primary recreation water quality for the beaches in Wyong Shire and lake swimming sites in the Tuggerah Lakes catchment for the month of October 2014.

## RECOMMENDATION

That Council <u>receive</u> the report on Results of Water Quality Testing for Beaches and Lake Swimming Locations.

## Primary Recreation Water Quality Monitoring Program

Water quality monitoring is undertaken at 22 popular swimming sites in Wyong Shire to enable the community to make informed decisions about where and when to swim.