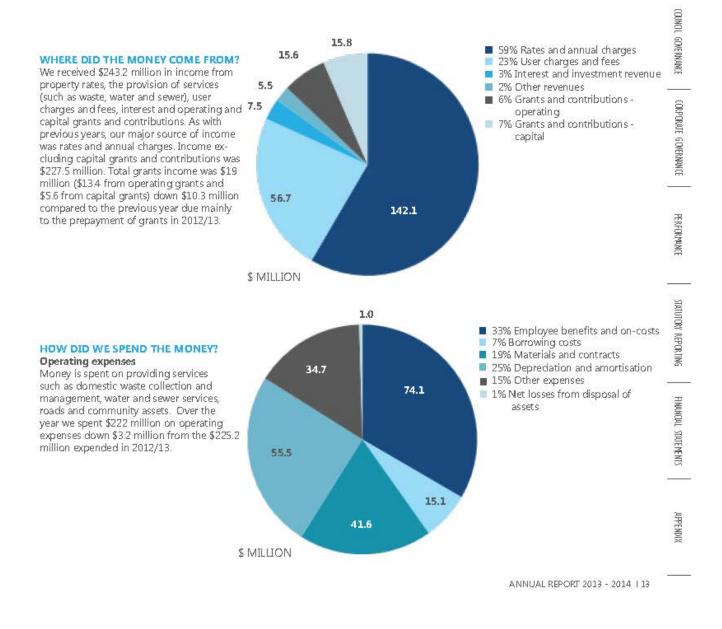

emain within standards, more accurately measure, charge and predict water usage and maintain charging equity between customers. This and other business reviews will improve the financial performance of the water and sewer operations, helping us to continue to deliver consolidated operational surpluses.

This financial overview provides a summary of our 2013/14 financial statements, which are included in full on page 115.

12 I WYONG SHIRE COUNCIL

### HOW WAS OUR OVERALL FINANCIAL PERFORMANCE?

The following shows how our operational costs have recovered over the past five years. The figures are provided without capital income (which is received through government grants).

# Operating Result (excluding capital grants and contributions)



Operating Expenses
 Income excluding capital







#### **Capital expenses**

In 2013/14 we spent \$76.5 million on capital expenditure, of which \$10 million was specifically allocated to address the infrastructure asset backlog, funded by an additional \$2 million raised via the Special Rate Variation (SRV).



Roads received \$33.9 million on upgrades and renewals, reaching our target of delivering 13.8 kilometres of works. The two biggest upgrades were Minnesota Road and Warnervale Road (page 62), costing almost \$5 million combined in 2013/14 alone. The \$1 million Tumbi Creek Bridge is also operational and is a vital link in our shared pathway network now which spans over 100 kilometres of our Shire (page 62).

We have also continued to invest in our water and sewer infrastructure with further improvements in water quality at Mardi