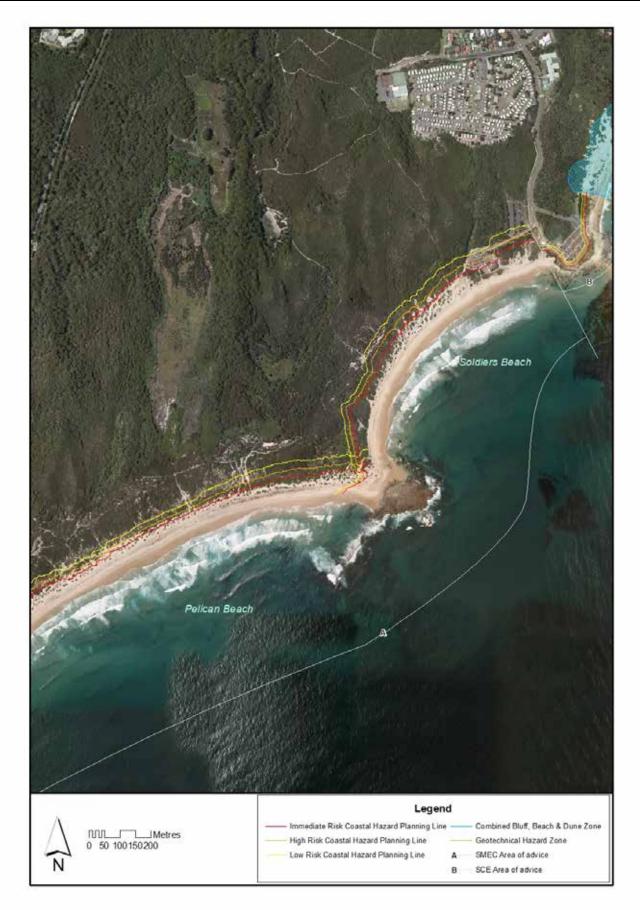

ocated along the rocky coastline to the south from Blue Lagoon Beach. An identified Geotechnical Hazard Zone, where Assessment Method B applies, is located landward of Blue Lagoon and Bateau Bay Beaches.

**Figure 12 – Bateau Bay Beach to Yumbool Point:** Figure 12 identifies Geotechnical Hazard Planning Lines where Assessment Method B applies, located along the rocky coastline to the south from Bateau Bay Beach. An identified Geotechnical Hazard Zone, where Assessment Method B applies, is located landward of Bateau Bay Beach and extends along the coast, south to the boundary of the LGA.

# 2.1 Coastal Hazard Maps: Figures 1 - 12







Figure 2 Jewfish Point to Hargraves Beach



Figure 3 Hargraves Beach to Jenny Dixon Beach Noraville



# Figure 4 Cabbage Tree Harbour to Soldiers Point











Figure 7 Tuggerah Beach to North Entrance Beach



# Figure 8 North Entrance Beach



# Figure 9 North Entrance Beach to South Entrance Beach







Figure 11 North Shelly Beach to Blue Lagoon Beach



Figure 12 Bateau Bay Beach to Yumbool Point

# 2.2 Other Areas

Where a development is proposed in a coastal area not addressed by this Chapter, Council requires that a Coastal Hazard Definition Study (which may include a Geotechnical Report) be prepared by a Coastal Engineer, before an application prepared by a Civil Engineer can be considered.

The following requirements shall be addressed with the application:

- a identification of the location of the Coastal Hazard Planning Lines and Stability Zones for Immediate Risk, High Risk and Low Risk hazard lines on the site, addressin