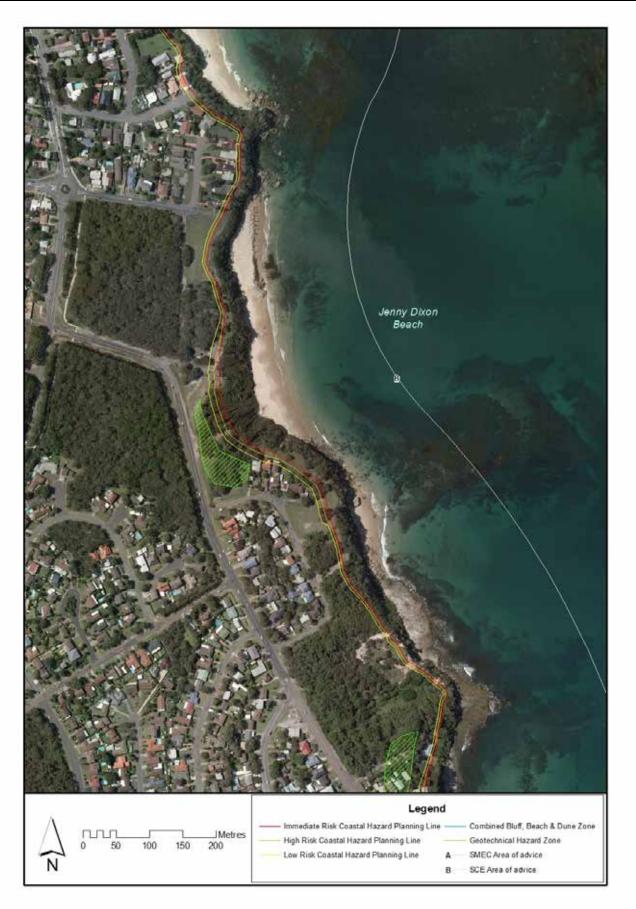

Method A is applicable. Geotechnical Hazard Planning Lines, where Assessment Method B applies, are identified located along the rocky coastline to the south from Blue Lagoon Beach. An identified Geotechnical Hazard Zone, where Assessment Method B applies, is located landward of Blue Lagoon and Bateau Bay Beaches.

**Figure 12 – Bateau Bay Beach to Yumbool Point:** Figure 12 identifies Geotechnical Hazard Planning Lines where Assessment Method B applies, located along the rocky coastline to the south from Bateau Bay Beach. An identified Geotechnical Hazard Zone, where Assessment Method B applies, is located landward of Bateau Bay Beach and extends along the coast, south to the boundary of the LGA.

# 2.1 Coastal Hazard Maps: Figures 1 - 12







Figure 2 Jewfish Point to Hargraves Beach



Figure 3 Hargraves Beach to Jenny Dixon Beach Noraville



# Figure 4 Cabbage Tree Harbour to Soldiers Point











Figure 7 Tuggerah Beach to North Entrance Beach



# Figure 8 North Entrance Beach



# Figure 9 North Entrance Beach to South Entrance Beach







Figure 11 North Shelly Beach to Blue Lagoon Beach



Figure 12 Bateau Bay Beach to Yumbool Point

# 2.2 Other Areas

Where a development is proposed in a coastal area not addressed by this Chapter, Council requires that a Coastal Hazard Definition Study (which may include a Geotechnical Report) be prepared by a Coastal Engineer, before an application prepared by a Civil Engineer can be considered.

The following requirements shall be addressed with the application:

- a identification of the location of the Coastal Hazard P