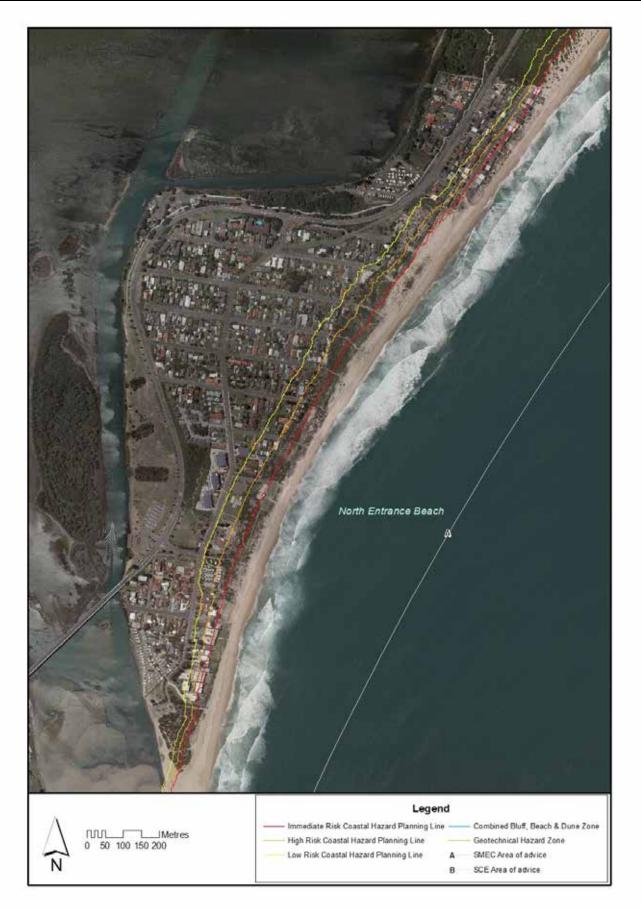

oon Beach. An identified Geotechnical Hazard Zone, where Assessment Method B applies, is located landward of Blue Lagoon and Bateau Bay Beaches.

**Figure 12 – Bateau Bay Beach to Yumbool Point:** Figure 12 identifies Geotechnical Hazard Planning Lines where Assessment Method B applies, located along the rocky coastline to the south from Bateau Bay Beach. An identified Geotechnical Hazard Zone, where Assessment Method B applies, is located landward of Bateau Bay Beach and extends along the coast, south to the boundary of the LGA.

# 2.1 Coastal Hazard Maps: Figures 1 - 12







Figure 2 Jewfish Point to Hargraves Beach



Figure 3 Hargraves Beach to Jenny Dixon Beach Noraville



# Figure 4 Cabbage Tree Harbour to Soldiers Point











Figure 7 Tuggerah Beach to North Entrance Beach



# Figure 8 North Entrance Beach



# Figure 9 North Entrance Beach to South Entrance Beach







Figure 11 North Shelly Beach to Blue Lagoon Beach



Figure 12 Bateau Bay Beach to Yumbool Point

# 2.2 Other Areas

Where a development is proposed in a coastal area not addressed by this Chapter, Council requires that a Coastal Hazard Definition Study (which may include a Geotechnical Report) be prepared by a Coastal Engineer, before an application prepared by a Civil Engineer can be considered.

The following requirements shall be addressed with the application:

- a identification of the location of the Coastal Hazard Planning Lines and Stability Zones for Immediate Risk, High Risk and Low Risk hazard lines on the site, addressing:
  - i general stability of the site and locality in resp