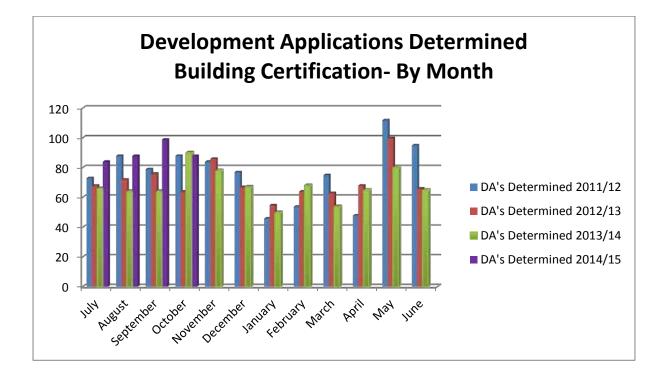

ed in the Building Certification Compliance and Health for October 2014 was 16 days. The net median turn-around time in working days for Section 96 applications was 9 days.

## **Other Approvals and Certificates**

| Туре:                                              | Number Determined<br>October 2014 |
|----------------------------------------------------|-----------------------------------|
| Section 149 D Certificates (Building Certificates) | 3                                 |
| Construction Certificates                          | 62                                |
| Complying Development Certificates                 | 26                                |

# ATTACHMENTS

6.5

1 Graphs, DA's lodged, Determined and Construction Certificates D11764009 Determined for October 2014











# 6.6 Results of Water Quality Testing for Beaches and Lake Swimming Locations

TRIM REFERENCE: F2004/06822 - D11753896 MANAGER: Jamie Loader, Manager AUTHOR: Tabitha Kuypers; Environmental Assurance Protection Officer

## SUMMARY

Reporting on the results of bacteriological tests for primary recreation water quality for the beaches in Wyong Shire and lake swimming sites in the Tuggerah Lakes catchment for the month of October 2014.

## RECOMMENDATION

That Council <u>receive</u> the report on Results of Water Quality Testing for Beaches and Lake Swimming Locations.

## Primary Recreation Water Quality Monitoring Program

Water quality monitoring is undertaken at 22 popular swimming sites in Wyong Shire to enable the community to make informed decisions about where and when to swim.

T