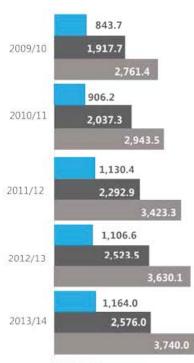

ford City and Wyong Shire Coundls with Federal Government funding of \$80.3 million provided through the Water Smart Australia Program --Water for the Future initiative, and an additional \$40 million combined from the two Councils.

#### 14 LWYONG SHIRE COUNCIL

#### WHAT IS OUR FINANCIAL WORTH?

Our net worth continues to strengthen with a closing equity of \$2.45 billion, increasing \$655 million over the past five years.

Equity



#### MANAGING OUR ASSETS

Our public assets have a replacement value of \$3.74 billion including roads, community buildings, land, pools, water and sewerage network, stormwater drainage, footpaths, bridges, parks, ovals, cash and investments, receivables, inventories and intangible assets.

- Accumulated Depreciation
- 1 Carrying Value
- Replacement Cost .



\$ MILLION

## WHAT DO WE OWE?

Our loan liability has reduced and only \$3 million in new low interest loans were drawn in 2013/14 for infrastructure works, leaving a total of \$203.7 million debt. Of this there is \$196.2 million gross debt in our Water Supply Authority which councils including Lake Macquarie and Newcastle do not have. This is because they do not provide their water and sewerage services or own their water and sewer assets, which are owned and operated by Hunter Water, a State Government owned entity.



#### PERFORMANCE MEASURES

Each year we measure our financial performance against the standards set by the Local Government Code of Accounting Practice and Financial Reporting. In 2013/14 the code was revised resulting in some new measures being reported this year and