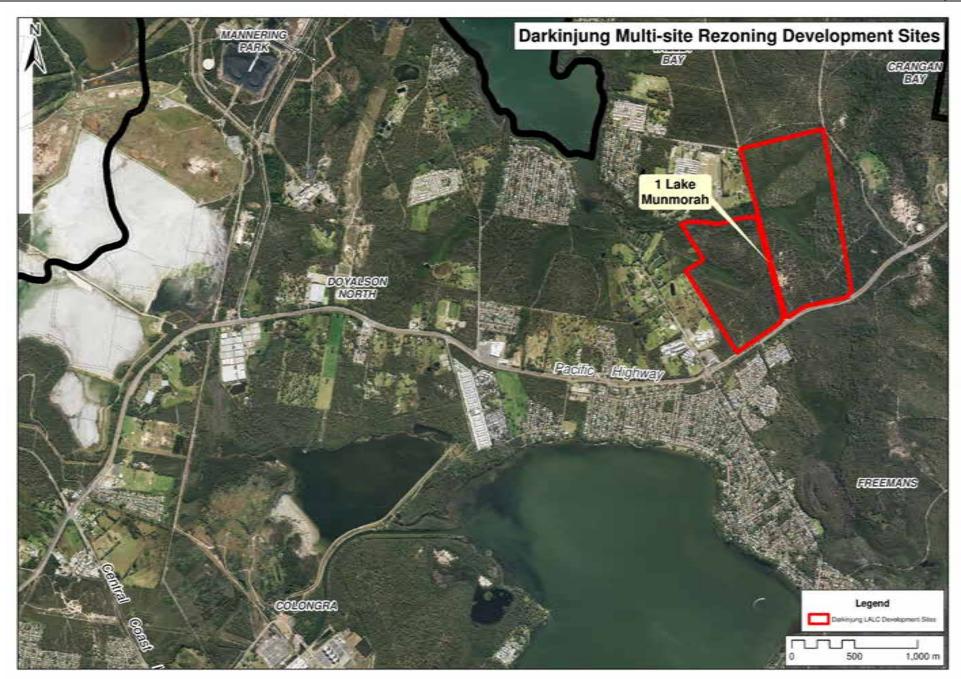

### 2.2 RZ/12/2014 - Planning Proposal in Respect of Land at Lake Munmorah & Crangan Bay

TRIM REFERENCE: RZ/12/2014 - D11738077 MANAGER: Tanya O'Brien, Manager AUTHOR: Jenny Mewing; Strategic Planner

### SUMMARY

A request has been received to prepare a Planning Proposal to rezone Lot 642 DP 1027231 (405 – 415 Pacific Highway), Lake Munmorah, Lot 100 DP 1044282 (425 Pacific Highway), Crangan Bay and Lot 644 DP 1027231 (2 Kanangra Drive), Crangan Bay (the 'site') to enable development of parts of the site for low density residential purposes.

| Applicant<br>Owners<br>Description of Land          | ADW Johnson<br>Darkinjung Local Aboriginal Land Council (Darkinjung DLALC)<br>Lot 642 DP 1027231 (405 – 415 Pacific Highway), Lake Munmorah<br>Lot 100 DP 1044282 (425 Pacific Highway), Crangan Bay<br>Lot 644 DP 1027231 (2 Kanangra Drive), Crangan Bay |
|-----------------------------------------------------|------------------------------------------------------------------------------------------------------------------------------------------------------------------------------------------------------------------------------------------------------------|
| Site Area:<br>Zoning                                | Approximately 164 Hectares (58 Ha proposed for rezoning)<br>E2 Environmental Conservation and E3-Environmental<br>Management                                                                                                                               |
| Proposed Zoning<br>Existing Use<br>Estimated Value: | R2 Low Density Residential/E2 Environmental Conservation<br>Vacant vegetated land<br>\$308 million                                                                                                                                                         |

Figure 1 Darkinjung DLALC Multi-site Rezoning Proposal

Lot 642 DP 1027231 (405 – 415 Pacific Highway), Lake Munmorah, Lot 100 DP 1044282 (425 Pacific Highway), Crangan Bay and Lot 644 DP 1027231 (2 Kanangra Drive), Crangan Bay form site 1 of the multi-site rezoning. Site 1 (the site) will be considered as a stand-alone rezoning proposal. A detailed locality plan for site 1 is provided in Attachment 1.

The intended outcome of rezoning the site is to enable future low density residential development, with an estimated potential yield of 620 lots. The remainder of the site is proposed for retention in the ownership of the DLALC for conservation purposes and is proposed to be zoned accordingly, i.e. E2 Environmental Conservation.