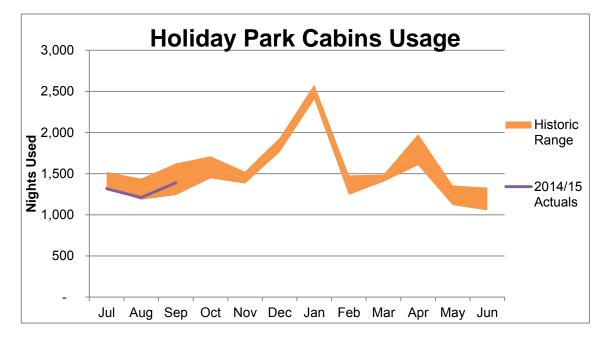

vies and lower than expected commission payments being made to the park management entity as a result of lower returns. There are also YTD savings in electricity costs that are expected to be offset during the upcoming peak season.

According to Destination NSW (June 2014) research on Travel to Central Coast indicates that holiday or leisure nights were down to 49.4% for the year ended June 2014, compared to 51.2% for the year ended June 2013. Research also showed that staying with friends or relatives is the most popular accommodation used for nights in the region at 50.9%.

The year to date (September) cabin nights are down by 60 nights (1.5%) compared to the same period last year, however powered sites have increased by 1,035 nights (10.5%). This trend is provided on the graphs below:





Marketing initiatives for holiday parks conducted during Q1 relate to the following:

- All four of the Central Coast Holiday Parks (CCHP) were finalists in this year's CCIA NSW (Caravan and Camping Industry Association of NSW) awards of excellence.
- Midyear specials continued. These have been promoted via the CCHP website, e-newsletters, social media, print advertising, and on display posters at parks and Council's Customer Contact locations. In addition the specials were posted on the Holiday With Kids Facebook page.
- Print advertising in various publications such as NRMA, The Senior, Holiday With Kids, NSW Fishing, Out & About with Kids, also via online advertising.
- CCHP advertising banners were featured on the Caravan and Camping website.
- Toowoon Bay Holiday Park was awarded