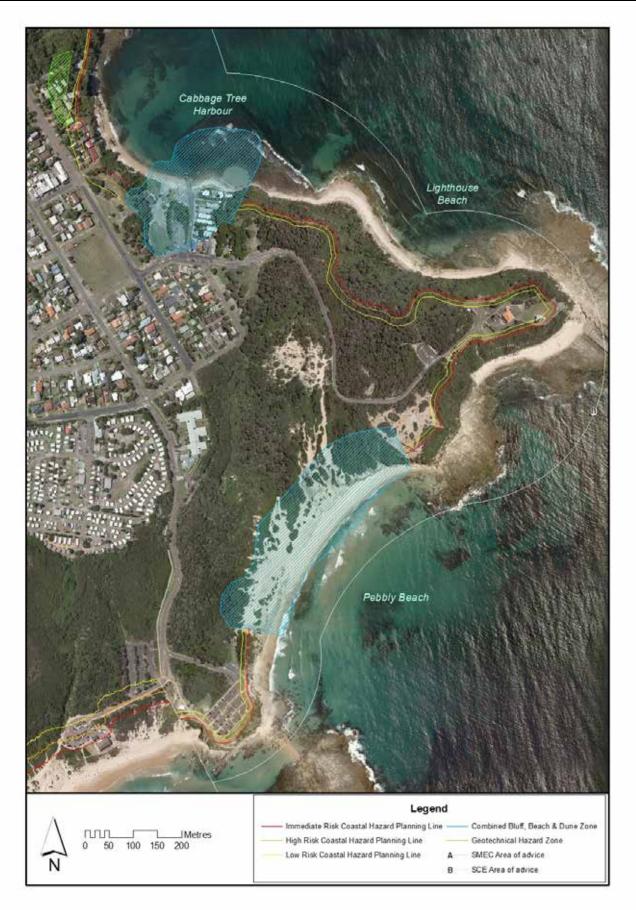

, where Assessment Method B applies, are identified located along the rocky coastline to the south from Blue Lagoon Beach. An identified Geotechnical Hazard Zone, where Assessment Method B applies, is located landward of Blue Lagoon and Bateau Bay Beaches.

**Figure 12 – Bateau Bay Beach to Yumbool Point:** Figure 12 identifies Geotechnical Hazard Planning Lines where Assessment Method B applies, located along the rocky coastline to the south from Bateau Bay Beach. An identified Geotechnical Hazard Zone, where Assessment Method B applies, is located landward of Bateau Bay Beach and extends along the coast, south to the boundary of the LGA.

# 2.1 Coastal Hazard Maps: Figures 1 - 12







Figure 2 Jewfish Point to Hargraves Beach



Figure 3 Hargraves Beach to Jenny Dixon Beach Noraville



# Figure 4 Cabbage Tree Harbour to Soldiers Point











Figure 7 Tuggerah Beach to North Entrance Beach



# Figure 8 North Entrance Beach



# Figure 9 North Entrance Beach to South Entrance Beach







Figure 11 North Shelly Beach to Blue Lagoon Beach



Figure 12 Bateau Bay Beach to Yumbool Point

# 2.2 Other Areas

Where a development is proposed in a coastal area not addressed by this Chapter, Council requires that a Coastal Hazard Definition Study (which may include a Geotechnical Report) be prepared by a Coastal Engineer, before an application prepared by a Civil Engineer can be considered.

The following requirements shall be addressed with the application:

- a identification of the location of the Coastal Hazard Planning Lines and Stability Zones for Immediate Risk, High