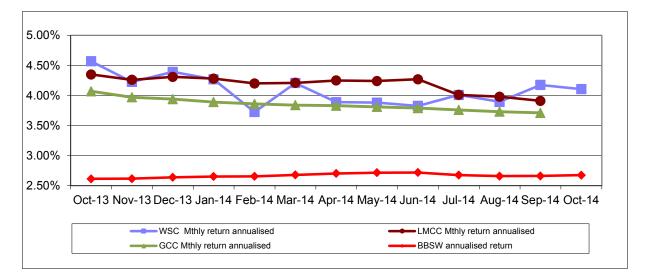

BBSW.

| Month /<br>Council | BBSW  | Wyong Shire<br>Council | Gosford City<br>Council | Lake<br>Macquarie<br>Council |
|--------------------|-------|------------------------|-------------------------|------------------------------|
| June 2014          | 2.72% | 3.83%                  | 3.79%                   | 4.27%                        |
| July 2014          | 2.68% | 4.01%                  | 3.76%                   | 4.01%                        |
| Aug 2014           | 2.66% | 3.89%                  | 3.73%                   | 3.98%                        |
| Sep 2014           | 2.66% | 4.18%                  | 3.71%                   | 3.91%                        |
| Oct 2014           | 2.68% | 4.11%                  | Not available           | Not available                |



## Graph 3 – Portfolio Return – Comparison to Neighbouring Councils

# **INVESTMENT STATEMENT**

In accordance with the Local Government (General) Regulation 2005, Part 9, Division 5, Clause 212, it is certified that the investments held as at 31 October 2014 have been made in accordance with the Act, the Regulations and Council's Investment Policies.

# ATTACHMENTS

1 Summary of Investment by Type - October 2014 D11767553

# Wyong Shire Council Summary of Investments - By Type As at 31 October 2014

| ND MANAGER                                                                              | TYPE OF INVESTMENT                                                          | RATI                       | NGS                           | MATURITY