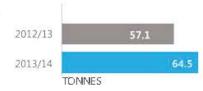

t disposal of chemicals, such as illegal dumping, pouring chemicals down drains and placing in household garbage bins, can cause serious harm to the environment by contaminating the land, our waterways and even our landfill. Our Chemical CleanOut program has been running since 2004 and allows residents to drop off a maximum of 20 kilograms or 20 litres per item of household chemicals to one of our designated depots. Chemicals are then sorted and where possible reprocessed for new uses or in the small minority disposed of safely where they cannot be reused. The free program is supported by the NSW Environmental Protection Agency (EPA) and is run bi-annually, with the community making great use of this service with 64.5 tonnes of chemicals collected in 2013/14.

### **Chemicals** Collected



### SEAWALL AT PICNIC POINT

This popular waterfront destination got a much needed makeover in 2013/14 with repair work to the seawall and footpath.

The seawall and footpath between Picnic Point and Fisherman's Wharf at The Entrance was built in the 1980s and over the course of time the seawall had eroded, causing large voids to form beneath the footpath, making it both unusable and a safety hazard.

The 300 metre section was completed in stages including the removal of the footpath, repairs to the seawall, backfilling of the voids behind the seawall and reinstatement of the footpath.



WICING AS A PLACE

STATUTORY REPORTING

FINANCIAL STATEMENTS



Given the huge popularity with fisherman, we also took the opportunity to remove low lying tree branches to prevent fish hooks and line ge