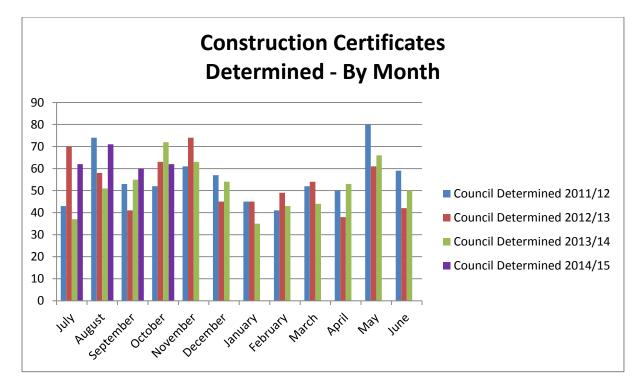

in the Building Certification Compliance and Health for October 2014 was 16 days. The net median turn-around time in working days for Section 96 applications was 9 days.

## **Other Approvals and Certificates**

| Туре:                                              | Number Determined<br>October 2014 |
|----------------------------------------------------|-----------------------------------|
| Section 149 D Certificates (Building Certificates) | 3                                 |
| Construction Certificates                          | 62                                |
| Complying Development Certificates                 | 26                                |

# ATTACHMENTS

6.5

1 Graphs, DA's lodged, Determined and Construction Certificates D11764009 Determined for October 2014











# 6.6 Results of Water Quality Testing for Beaches and Lake Swimming Locations

TRIM REFERENCE: F2004/06822 - D11753896 MANAGER: Jamie Loader, Manager AUTHOR: Tabitha Kuypers; Environmental Assurance Protection Officer

## SUMMARY

Reporting on the results of bacteriological tests for primary recreation water quality for the beaches in Wyong Shire and lake swimming sites in the Tuggerah Lakes catchment for the month of October 2014.

## RECOMMENDATION

That Council <u>receive</u> the report on Results of Water Quality Testing for Beaches and Lake Swimming Locations.

## Primary Recreation Water Quality Monitoring Program

Water quality monitoring is undertaken at 22 popular swimming sites in Wyong Shire to enable the community to make informed decisions about where and when to swim.

Thr