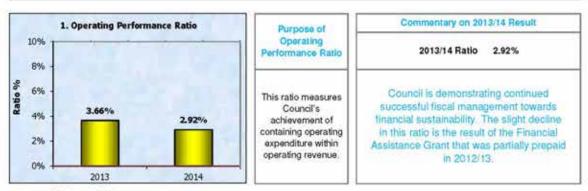

|               |
| Also excludes any Real Estate & Land for resale not exc                                                                                                                                                                                                                         | pected to be sold | in the next 12 mo | oths          |

Also excludes any Real Estate & Land for resale not expected to be sold in the next 12 months

(3) Refer to Note 10(a).

<sup>(4)</sup> Refer to Note 10(a)(ii) - excludes all payables & provisions not expected to be paid in the next 12 months (incl. ELE).

ANNUAL REPORT 2013 - 2014 1 169

Notes to the Financial Statements for the financial year ended 30 June 2014

Note 13a(ii). Local Government Industry Indicators - Graphs (Consolidated)



---- Minimum 0.00%

Source for Benchmark: Code of Accounting Practice and Financial Reporting



---- Minimum 60.00%

Source for Benchmark: Code of Accounting Practice and Financial Reporting



---- Minimum 1.50

Source for Benchmark: Code of Accounting Practice and Financial Reporting

170 I WYONG SHIRE COUNCIL

Notes to the Financial Statements for the financial year ended 30 June 2014

Note 13a(ii). Local Government Industry Indicators - Graphs (Consolidated)



- Minimum 2.00

Source for Benchmark: NSW Treasury Corporation



--- Minimum 5.00%

Source for Benchmark: Office of Local Govt - Comparative Information (10/11)



-Minimum 3.00

Source for Benchmark: Code of Accounting Practice and Financial Reporting

ANNUAL REPORT 2013 - 2014 | 171

Notes to the Financial Statements for t