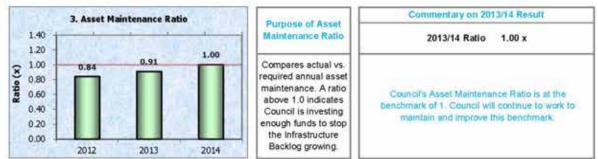

nual Depreciation                                                                                                                                     | 79,580                  | 1.43      | 1.36   | 1.14    |

### Notes

<sup>(1)</sup> Asset Renewals represent the replacement &/or refurbishment of existing assets to an equivalent capacity/performance as opposed to the acquisition of new assets.

Asset Renewals include building and infrastructure assets only.

(2) Gross Replacement Cost

Special Schedule No. 7 - Report on Infrastructure Assets (continued) for the financial year ended 30 June 2014



---- Minimum 100.00%

Source for Benchmark TCorp Sustainability Review of NSW Local Govt. (2013)



--- Maximum 02

Source for Benchmark: TCorp Sustainability Review of NSW Local Govt. (2013).



---- Minimum 1.00

Source for Benchmark: TCorp Sustainability Review of NSW Local Govt. (2013)



---- Minimum 1.10

Source for Benchmark, TCorp Sustainability Review of NSW Local Govt. (2013)

ANNUAL REPORT 2013 - 2014 | 265

Special Schedule No. 7 - Report on Infrastructure Assets (continued) for the financial year ended 30 June 2014

| \$ '000                                                                                                                                                 |               | Water<br>2014 | Sewer<br>2014 | General <sup>(1)</sup><br>2014 |
|---------------------------------------------------------------------------------------------------------------------------------------------------------|---------------|---------------|---------------|-------------------