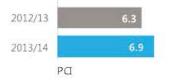

### 5.2 Customer Satisfaction of Council's Local Road Network

**RESOLVED** unanimously on the motion of Councillor WEBSTER and seconded by Councillor NAYNA:

- 1250/14 That Council <u>adopt</u> a Pavement Condition Index (PCI) target of 7.1 and 7.2 for 2014/15 and 2015/16 respectively.
- 1251/14 That Council <u>maintain</u> current funding levels (plus allowance for annual inflation) for road renewal and resurfacing to permit these pavement condition targets to be achieved and maintained long term.
- 1252/14 That Council <u>recognise</u> that increased customer satisfaction of the road network, now that the pavement condition has improved, will now primarily be driven by improved kerb and gutter, footpaths and other road related facilities.
- 1253/14 That Council <u>consider</u> increased funding of kerb and gutter, footpath and other road related infrastructure as funds become available in the future.