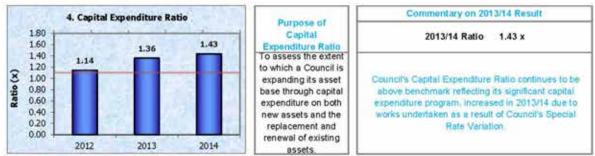

| 79,580                  | 1.43      | 1.36   | 1.14    |

### Notes

<sup>(1)</sup> Asset Renewals represent the replacement &/or refurbishment of existing assets to an equivalent capacity/performance as opposed to the acquisition of new assets.

Asset Renewals include building and infrastructure assets only.

(2) Gross Replacement Cost

Special Schedule No. 7 - Report on Infrastructure Assets (continued) for the financial year ended 30 June 2014



---- Minimum 100.00%

Source for Benchmark TCorp Sustainability Review of NSW Local Govt. (2013)



--- Maximum 02

Source for Benchmark: TCorp Sustainability Review of NSW Local Govt. (2013).



---- Minimum 1.00

Source for Benchmark: TCorp Sustainability Review of NSW Local Govt. (2013)



---- Minimum 1.10

Source for Benchmark, TCorp Sustainability Review of NSW Local Govt. (2013)

ANNUAL REPORT 2013 - 2014 | 265

Special Schedule No. 7 - Report on Infrastructure Assets (continued) for the financial year ended 30 June 2014

| \$ '000                                                                                                                                                 |               | Water<br>2014 | Sewer<br>2014 | General <sup>(1)</sup><br>2014 |
|---------------------------------------------------------------------------------------------------------------------------------------------------------|---------------|---------------|---------------|--------------------------------|
| Infrastructure Asset Performance Indicators<br>By Fund