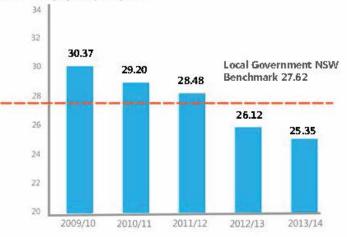

and provide a dear understanding of the expectations of the code and the organisation.

### WORK HEALTH, SAFETY AND RISK MANAGEMENT WorkCover Audit

As a self-insured organisation we undergo a WorkCover Audit every three years. The latest audit was undertaken in February 2014 against two categories that required a minimum score of 75% in each category, achieving the following results:

| Category                  | Score |
|---------------------------|-------|
| Management Responsibility | 92%   |
| Process Control           | 96%   |

The results show a significant improvement compared to previous audits and demonstrates how effective our WHS Management System is in meeting legislative requirements and ensuring the health and wellbeing of our staff.

### Lost Time Injury Frequency Rate



### LTIFR Performance

Lost Time Injury Frequency Rate (LTIFR), which measures the number of hours lost through injuries against the total number of hours worked over a given period, has reduced by 16.5% to 25.35 since 2009. Total hours lost due to injury has also decreased, down 50% from last year. This has saved approximately \$107,000 in payments for time off work on workers compensation.

### Alcohol and Other Drug Procedure

In July 2013, we implemented an Alcohol and Other Drug Procedure and testing program to ensure workers are fit for work and do not expose themselves, their co-workers or other people in the workplace to unnecessary risks. Workers can access self testing devices at our depots and dvic centre to self-determine if they are fit for work. Random testing is also condu