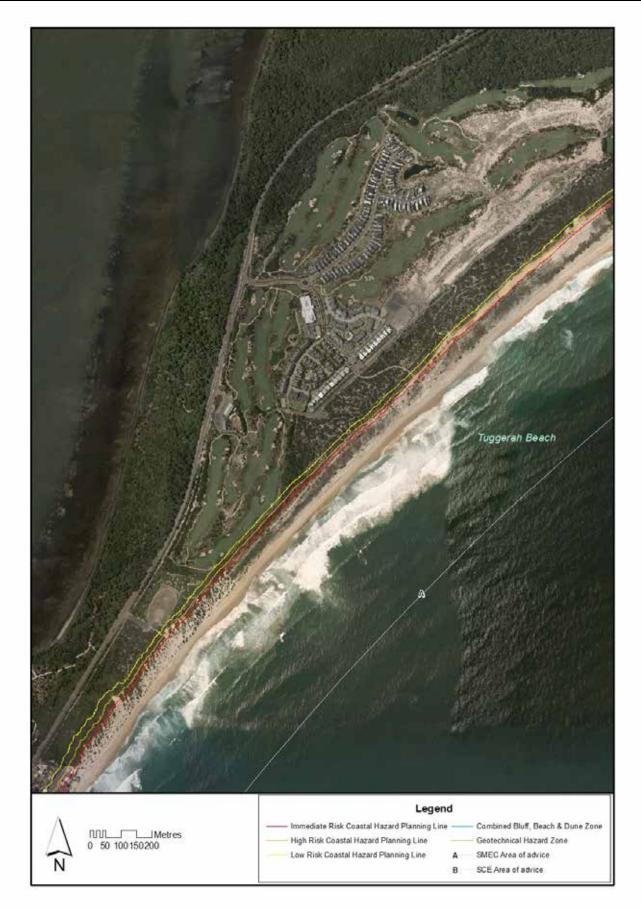

long the rocky coastline to the south from Blue Lagoon Beach. An identified Geotechnical Hazard Zone, where Assessment Method B applies, is located landward of Blue Lagoon and Bateau Bay Beaches.

**Figure 12 – Bateau Bay Beach to Yumbool Point:** Figure 12 identifies Geotechnical Hazard Planning Lines where Assessment Method B applies, located along the rocky coastline to the south from Bateau Bay Beach. An identified Geotechnical Hazard Zone, where Assessment Method B applies, is located landward of Bateau Bay Beach and extends along the coast, south to the boundary of the LGA.

# 2.1 Coastal Hazard Maps: Figures 1 - 12







Figure 2 Jewfish Point to Hargraves Beach



Figure 3 Hargraves Beach to Jenny Dixon Beach Noraville



# Figure 4 Cabbage Tree Harbour to Soldiers Point











Figure 7 Tuggerah Beach to North Entrance Beach



# Figure 8 North Entrance Beach



# Figure 9 North Entrance Beach to South Entrance Beach







Figure 11 North Shelly Beach to Blue Lagoon Beach



Figure 12 Bateau Bay Beach to Yumbool Point

# 2.2 Other Areas

Where a development is proposed in a coastal area not addressed by this Chapter, Council requires that a Coastal Hazard Definition Study (which may include a Geotechnical Report) be prepared by a Coastal Engineer, before an application prepared by a Civil Engineer can be considered.

The following requirements shall be addressed with the application:

- a identification of the location of the Coastal Hazard Planning Lines and Stability Zones for Immediate Risk, High Risk and Low Risk hazard lines on the site, addressing:
  - i