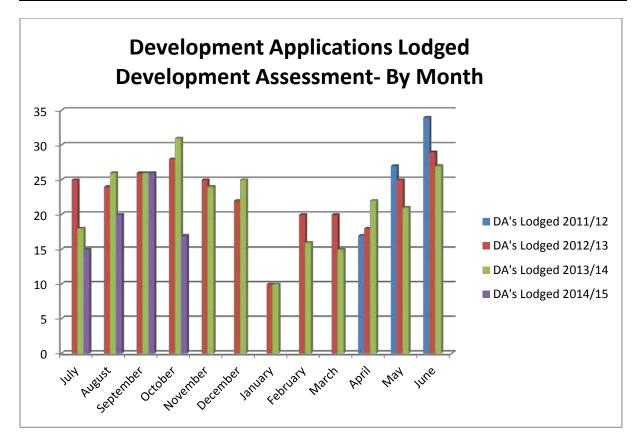

termined in the Building Certification Compliance and Health for October 2014 was 16 days. The net median turn-around time in working days for Section 96 applications was 9 days.

## **Other Approvals and Certificates**

| Туре:                                              | Number Determined<br>October 2014 |
|----------------------------------------------------|-----------------------------------|
| Section 149 D Certificates (Building Certificates) | 3                                 |
| Construction Certificates                          | 62                                |
| Complying Development Certificates                 | 26                                |

# ATTACHMENTS

6.5

1 Graphs, DA's lodged, Determined and Construction Certificates D11764009 Determined for October 2014











# 6.6 Results of Water Quality Testing for Beaches and Lake Swimming Locations

TRIM REFERENCE: F2004/06822 - D11753896 MANAGER: Jamie Loader, Manager AUTHOR: Tabitha Kuypers; Environmental Assurance Protection Officer

## SUMMARY

Reporting on the results of bacteriological tests for primary recreation water quality for the beaches in Wyong Shire and lake swimming sites in the Tuggerah Lakes catchment for the month of October 2014.

## RECOMMENDATION

That Council <u>receive</u> the report on Results of Water Quality Testing for Beaches and Lake Swimming Locations.

## Primary Recreation Water Quality Monitoring Program

Water quality monitoring is undertaken at 22 popular swimming sites in Wyong Shire to enable the community to make informed decisions about where and when to sw