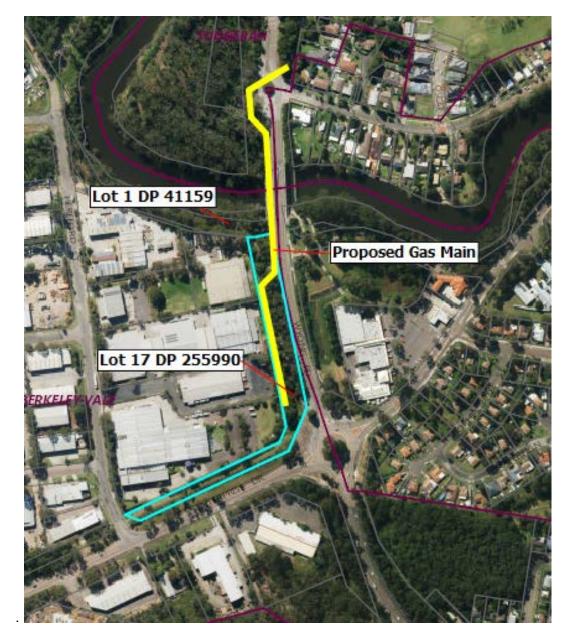

ure to be removed, or justify the cost to Council of having the existing easement extinguished.

# THE PROPOSAL

Council is proposing to grant a 3m wide easement to Jemena over the Easement Land to permit the installation, operation and maintenance of an underground gas main.

Council staff have met with Jemena representatives on site to confirm the location of the proposed easement. Council's land is essentially road buffer with a drainage function. The relocated gas main will be predominantly within an area on Council land that is cleared and away from the drainage channel and there will be no impact on the use of the land once the main is installed.

Jemena has agreed to pay market value as the compensation for the grant of easement rights by Council as assessed by a qualified valuer.



3.1

# OPTIONS

Council has the option to:

- 1 Grant the proposed easement; or
- 2 Refuse to grant the proposed easement.

If Council approves the easement, the impact on the Council land is considered minor and Council has no plans for alternate use of the land. Granting the easement will provide income to Council and allow Council to facilitate gas supply in the area.

Should Council refuse to grant the easement it is likely that Jemena will use its powers of entry and compulsory acquisition to secure the necessary interest in the land to construct the pipeline.

#### STRATEGIC LINKS

#### Budget Impact

All costs associated with the construction of the gas main and the grant of the easement by Council will be borne by Jemena Asset Management Pty Limited, including valuer's costs. Cou