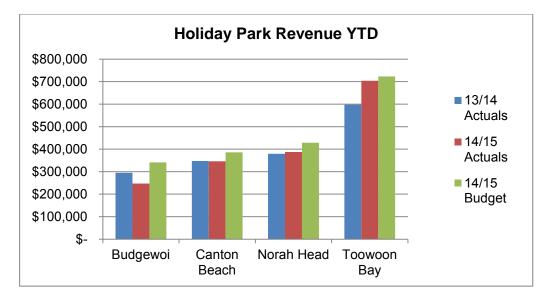

result of the Carbon Tax Repeal, Council has refunded approximately \$22 per household. This, together with the related reduction of tipping fee rates will have an unfavourable impact of \$2.3 million on the 2014-15 Waste Management operating result. This has been included in the list of proposed budget variations in this review.

#### Holiday Parks

The year to date net operating result (before capital income) for Holiday Parks is a \$282k surplus compared to year to date budgeted surplus of \$59k, producing a favourable variation of \$223k. Variations relate to the following:

• Revenue is unfavourable by \$194k and is itemised by park on the graph below. This variance relates to timing of income across peak and non-peak seasons and is expected to correct over the balance of the year.



- Materials and Contracts are favourable by \$306k due to lower than anticipated spending on minor plant and equipment and reactive maintenance activities. Maintenance activities are expected to increase through the peak season and beyond. Identified timing differences and changes to budget phasing have been proposed as part of this review.
- Other Operating Expenses are favourable by \$114k due to reduced government levies and lower than expected commission payments being made to the park management entity as a result of lower returns. There are also YTD savings in electricity costs that are expected to be offset during the upcoming peak season.

According to Destination NSW (June 2014) research on Travel to Central Coast indicates that holiday or leisure nights were down to 49.4% for t