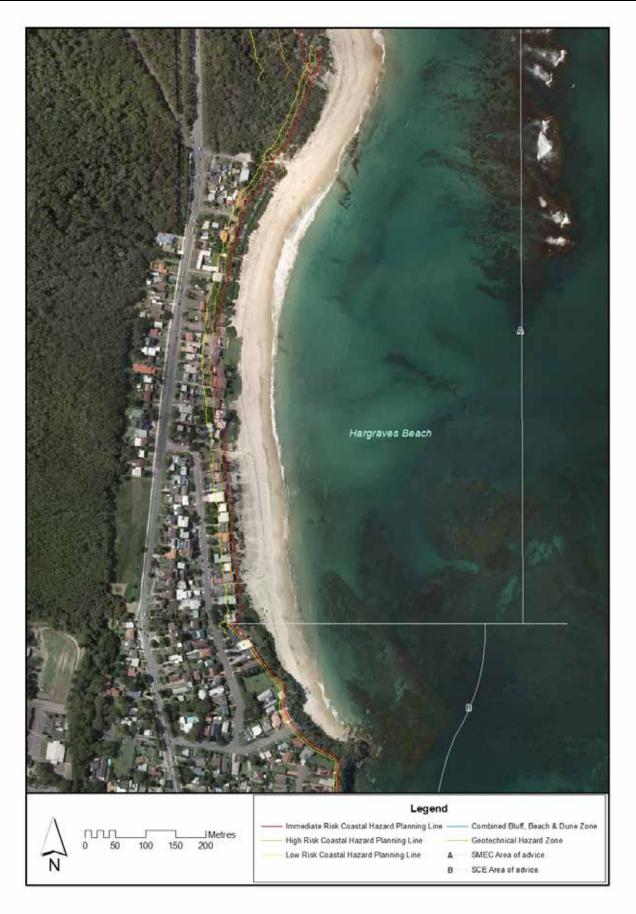

osion Hazard Planning Lines, where Assessment Method A is applicable. Geotechnical Hazard Planning Lines, where Assessment Method B applies, are identified located along the rocky coastline to the south from Blue Lagoon Beach. An identified Geotechnical Hazard Zone, where Assessment Method B applies, is located landward of Blue Lagoon and Bateau Bay Beaches.

**Figure 12 – Bateau Bay Beach to Yumbool Point:** Figure 12 identifies Geotechnical Hazard Planning Lines where Assessment Method B applies, located along the rocky coastline to the south from Bateau Bay Beach. An identified Geotechnical Hazard Zone, where Assessment Method B applies, is located landward of Bateau Bay Beach and extends along the coast, south to the boundary of the LGA.

# 2.1 Coastal Hazard Maps: Figures 1 - 12







Figure 2 Jewfish Point to Hargraves Beach



Figure 3 Hargraves Beach to Jenny Dixon Beach Noraville



# Figure 4 Cabbage Tree Harbour to Soldiers Point











Figure 7 Tuggerah Beach to North Entrance Beach



# Figure 8 North Entrance Beach



# Figure 9 North Entrance Beach to South Entrance Beach







Figure 11 North Shelly Beach to Blue Lagoon Beach



Figure 12 Bateau Bay Beach to Yumbool Point

# 2.2 Other Areas

Where a development is proposed in a coastal area not addressed by this Chapter, Council requires that a Coastal Hazard Definition Study (which may include a Geotechnical Report) be prepared by a Coastal Engineer, before an application prepared by a Civil Engineer can be considered.

The following requirements shall be addressed with the application:

- a identific