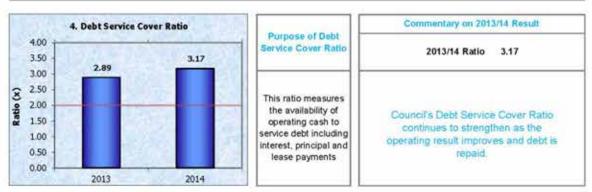

0(a).

<sup>(4)</sup> Refer to Note 10(a)(ii) - excludes all payables & provisions not expected to be paid in the next 12 months (incl. ELE).

ANNUAL REPORT 2013 - 2014 1 169

Notes to the Financial Statements for the financial year ended 30 June 2014

Note 13a(ii). Local Government Industry Indicators - Graphs (Consolidated)



---- Minimum 0.00%

Source for Benchmark: Code of Accounting Practice and Financial Reporting



---- Minimum 60.00%

Source for Benchmark: Code of Accounting Practice and Financial Reporting



---- Minimum 1.50

Source for Benchmark: Code of Accounting Practice and Financial Reporting

170 I WYONG SHIRE COUNCIL

Notes to the Financial Statements for the financial year ended 30 June 2014

Note 13a(ii). Local Government Industry Indicators - Graphs (Consolidated)



- Minimum 2.00

Source for Benchmark: NSW Treasury Corporation



--- Minimum 5.00%

Source for Benchmark: Office of Local Govt - Comparative Information (10/11)



-Minimum 3.00

Source for Benchmark: Code of Accounting Practice and Financial Reporting

ANNUAL REPORT 2013 - 2014 | 171

Notes to the Financial Statements for the financial year ended 30 June 2014

# Note 13b. Statement of Performance Measurement - Indicators (by Fund)

|                                                             | Water    | Sewer    | General     |
|-------------------------------------------------------------|----------|----------|-------------|
| \$ '000                                                     | 2014     | 2014     | 2014        |
| Local Government Industry Indicators - by Fund