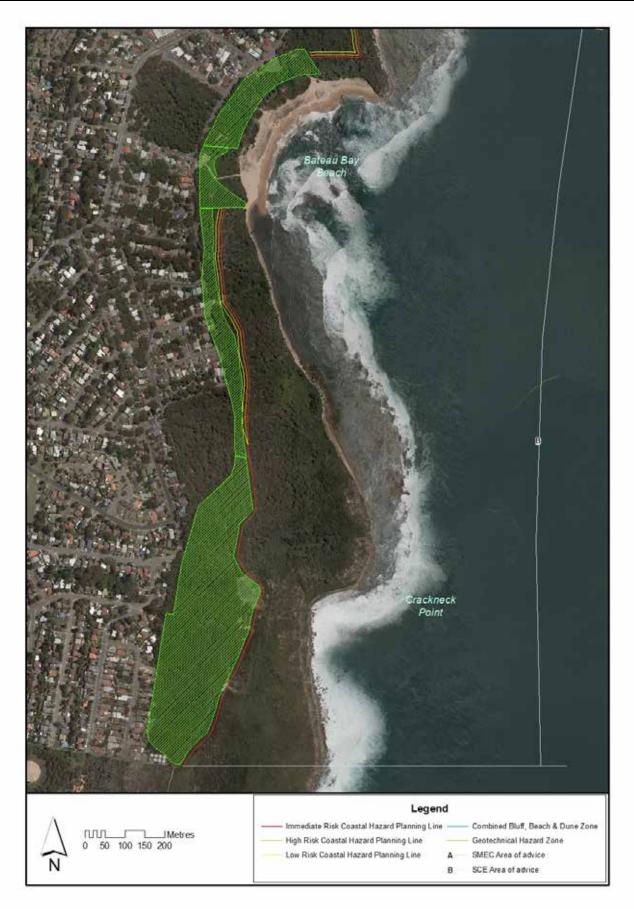

ure 12 – Bateau Bay Beach to Yumbool Point:** Figure 12 identifies Geotechnical Hazard Planning Lines where Assessment Method B applies, located along the rocky coastline to the south from Bateau Bay Beach. An identified Geotechnical Hazard Zone, where Assessment Method B applies, is located landward of Bateau Bay Beach and extends along the coast, south to the boundary of the LGA.

# 2.1 Coastal Hazard Maps: Figures 1 - 12







Figure 2 Jewfish Point to Hargraves Beach



Figure 3 Hargraves Beach to Jenny Dixon Beach Noraville



# Figure 4 Cabbage Tree Harbour to Soldiers Point











Figure 7 Tuggerah Beach to North Entrance Beach



# Figure 8 North Entrance Beach



# Figure 9 North Entrance Beach to South Entrance Beach







Figure 11 North Shelly Beach to Blue Lagoon Beach



Figure 12 Bateau Bay Beach to Yumbool Point

# 2.2 Other Areas

Where a development is proposed in a coastal area not addressed by this Chapter, Council requires that a Coastal Hazard Definition Study (which may include a Geotechnical Report) be prepared by a Coastal Engineer, before an application prepared by a Civil Engineer can be considered.

The following requirements shall be addressed with the application:

- a identification of the location of the Coastal Hazard Planning Lines and Stability Zones for Immediate Risk, High Risk and Low Risk hazard lines on the site, addressing:
  - i general stability of the site and locality in respect to the effect of the proposal on adjacent structures and land;
  - ii stability of the site and locality in a severe storm event. Reference should