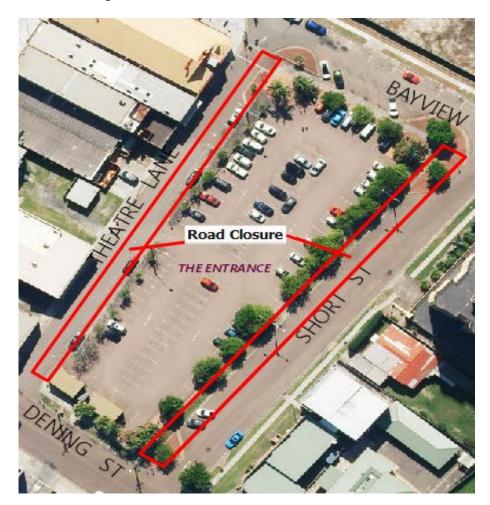

n-street parking spaces within the title boundaries of the Short Street Car Park. The proposed partial road closures will not have any impact on the current one-way access for traffic.

Theatre Lane and Short Street are public roads and Wyong Shire Council is the roads authority for these roads. The land will vest in Council once the partial road closures have occurred, in accordance with section 38 of the Roads Act 1994.

Theatre Lane is a constructed road comprising 300mm granular base material with 30mm asphalt wearing surface completed in 1997. Short Street is a constructed road also comprising 300mm granular base material with 30mm asphalt wearing surface and completed in 2001. Both roads have concrete kerb and gutter and normal road maintenance has occurred on each segment of road.



#### **OBJECTIONS AND RESPONSES**

3.2

As part of the public exhibition process, a total of 12 submissions were received by way of objection to the road closures. Two of the submissions included petitions – one with 776 signatories and the other with 9 signatories. Details of the submissions and Council responses are listed in the table below.

Most of the submissions related to loss of car parking and traffic access issues following the closure of part of Theatre Lane and Short Street. Numerous submissions were raised in relation to the proposed development of the Short Street Car Park which is not related to the partial road closures.

Council has responded to the submissions and advised that existing car parking would be incorporated into the adjoining public car park and that traffi