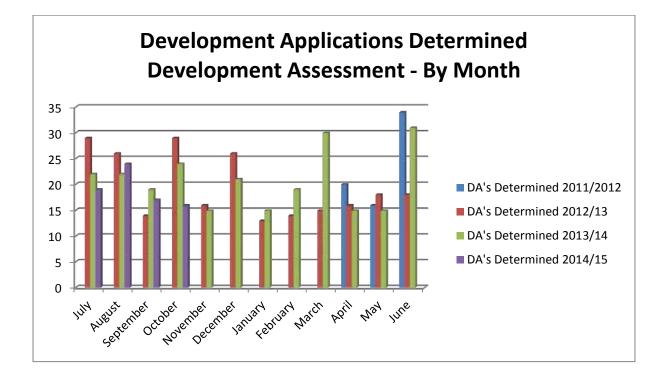

rmined in the Building Certification Compliance and Health for October 2014 was 16 days. The net median turn-around time in working days for Section 96 applications was 9 days.

## **Other Approvals and Certificates**

| Туре:                                              | Number Determined<br>October 2014 |
|----------------------------------------------------|-----------------------------------|
| Section 149 D Certificates (Building Certificates) | 3                                 |
| Construction Certificates                          | 62                                |
| Complying Development Certificates                 | 26                                |

# ATTACHMENTS

6.5

1 Graphs, DA's lodged, Determined and Construction Certificates D11764009 Determined for October 2014











# 6.6 Results of Water Quality Testing for Beaches and Lake Swimming Locations

TRIM REFERENCE: F2004/06822 - D11753896 MANAGER: Jamie Loader, Manager AUTHOR: Tabitha Kuypers; Environmental Assurance Protection Officer

## SUMMARY

Reporting on the results of bacteriological tests for primary recreation water quality for the beaches in Wyong Shire and lake swimming sites in the Tuggerah Lakes catchment for the month of October 2014.

## RECOMMENDATION

That Council <u>receive</u> the report on Results of Water Quality Testing for Beaches and Lake Swimming Locations.

## Primary Recreation Water Quality Monitoring Program

Water quality monitoring is undertaken at 22 popular swimming sites in Wyong Shire to enable the community to make informed decisions about where and when to swim