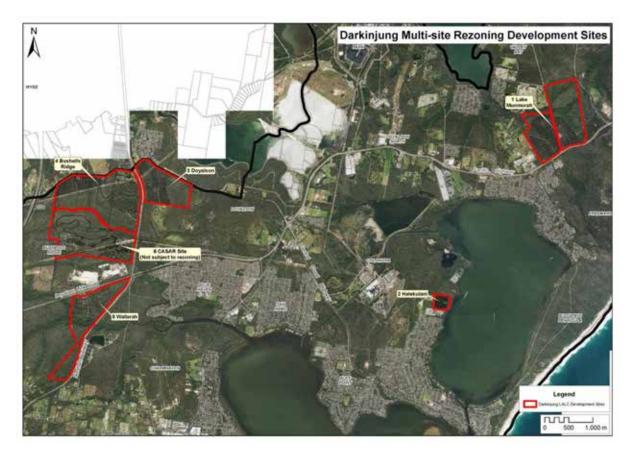

### BACKGROUND

2.2

The Darkinjung Local Aboriginal Land Council (DLALC) holds a portfolio of approximately 3,500 hectares and is the largest non-government landowner on the Central Coast. DLALC have undertaken a review of their lands within the NWSSP area. A number of sites have been identified which it considers as having potential for future residential or employment uses.

## RZ/12/2014 - Planning Proposal in Respect of Land at Lake Munmorah & Crangan Bay (contd)

2.2

Since 2010, the DLALC has maintained ongoing dialogue with Council, DP&E and other Agencies concerning its land portfolio. The Department of Premiers and Cabinet (DP&C) established an 'Enabling Taskforce' to examine development issues on key development sites on the Central Coast. A specific working group was established to examine issues on DLALC lands. A number of working group meetings were held over 2013 and 2014 to discuss DLALC land development issues, culminating with the lodgement of a request on 26 June 2014 for Council to prepare of a Planning Proposal for the rezoning of five (5) sites within the NWSSP area.

Figure 1 Darkinjung DLALC Multi-site Rezoning Proposal

Lot 642 DP 1027231 (405 – 415 Pacific Highway), Lake Munmorah, Lot 100 DP 1044282 (425 Pacific Highway), Crangan Bay and Lot 644 DP 1027231 (2 Kanangra Drive), Crangan Bay form site 1 of the multi-site rezoning. Site 1 (the site) will be considered as a stand-alone rezoning proposal. A detailed locality plan for site 1 is provided in Attachment 1.