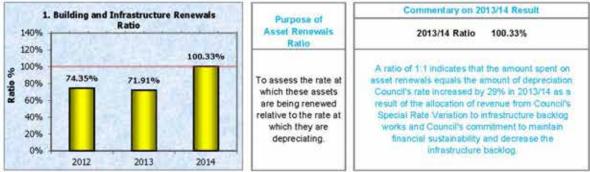

| <u>31,470</u><br>31,408 | 1.00      | 0.91   | 0.84    |
| 4. Capital Expenditure Ratio<br>Annual Capital Expenditure<br>Annual Depreciation                                                                                                                                     | 79,580                  | 1.43      | 1.36   | 1.14    |

### Notes

<sup>(1)</sup> Asset Renewals represent the replacement &/or refurbishment of existing assets to an equivalent capacity/performance as opposed to the acquisition of new assets.

Asset Renewals include building and infrastructure assets only.

(2) Gross Replacement Cost

Special Schedule No. 7 - Report on Infrastructure Assets (continued) for the financial year ended 30 June 2014



---- Minimum 100.00%

Source for Benchmark TCorp Sustainability Review of NSW Local Govt. (2013)



--- Maximum 02

Source for Benchmark: TCorp Sustainability Review of NSW Local Govt. (2013).



---- Minimum 1.00

Source for Benchmark: TCorp Sustainability Review of NSW Local Govt. (2013)



---- Minimum 1.10

Source for Benchmark, TCorp Sustainability Review of NSW Local Govt. (2013)

ANNUAL REPORT 2013 - 2014 | 265

Special Schedule No. 7 - Report on Infrastructure Assets (continued) for the financial year ended 30 June 2014

| \$ '000                                                                                                                                                 |               | Water<br>2014 | Sewer<br>2014 | General <sup>(1)</sup><br>2014 |
|-------------------------