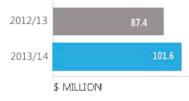

of a sustainable business sectors and increasing local employment

### DEVELOPMENT ACTIVITY

Following the gazettal of the Local Environmental Plan in December 2013, the number of development applications has significantly increased with over \$400 million worth received during the year. Developments range from residential to commercial and will support future population growth, create job opportunities and improve confidence in local businesses. This is a great outcome particularly with the recent closures of Kellogg's and Blue Tongue Brewery, and shows that people are willing to invest in our Shire and have confidence in the area.





\*residential flat buildings, commercial development, aged care facilities, education facilities

### Value of Class 1 and 10 Development Applications\*



\*predominatly residential dwellings

ANNUAL REPORT 2013 - 2014 1 77

AT A GLANCE

WYONG AS A PLACE

COUNCIL

GOVERNANCE

# Annual Report 2013-14 - D11778592



Wyong drainage works

Long Jetty redecking



- Centrelink office at Lake Haven construction of the \$2.2 million office has commenced, with a projected 50 jobs to be created
- Metro Cinemas at Lake Haven construction of the \$4.5 million complex has commenced, with a projected 25 jobs to be created
- Aldi at Lake Haven construction of the \$3.9 million supermarket has commenced, with a projected 20 jobs likely to be created
- McDonalds, 7 Eleven and Industrial Units at North Wyong - the \$3.5 million construction is projected to create 100 jobs
- Child Care Centre at Tuggerah Business Park - the centre will cater for up to 50 ch