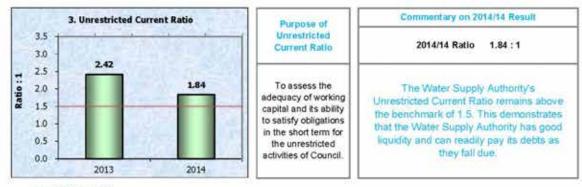

|                       |
| The state of the s | and the particular of the second | 1993.             |                       |

(2) Refer Notes 5-7 inclusive

Also excludes any Real Estate & Land for resale not expected to be sold in the next 12 months

(3) Refer to Note 9(a).

(4) Refer to Note 9(a)(ii) - excludes all payables & provisions not expected to be paid in the next 12 months (incl. ELE).

ANNUAL REPORT 2013 - 2014 1 309

Notes to the Financial Statements for the financial year ended 30 June 2014

Note 12a(ii). Local Government Industry Indicators - Graphs (Consolidated).



----- Minimum 0.00%

Source for Benchmark: Code of Accounting Practice and Financial Reporting



---- Minimum 60.00%

Source for Benchmark: Code of Accounting Practice and Financial Reporting



----- Minimum 1.50

Source for Benchmark: Code of Accounting Practice and Financial Reporting

310 I WYONG SHIRE COUNCIL

Notes to the Financial Statements for the financial year ended 30 June 2014

Note 12a(ii). Local Government Industry Indicators - Graphs (Consolidated)



----- Minimum 2.00

Source for Benchmark: NSW Treasury Corporation



-Minimum 5.00%

Source for Benchmark: Office of Local Govt - Comparative Information (10/11)



----- Minimum 3.00

Source for Benchmark: Code of Accounting Practice and Financial Reporting

ANNUAL REPORT 2013 - 2014 | 311

### Notes to the Financial Statements for the financial year ended 30 June 2014

### Note 12b. Statement of Performance Measurement - Indicators (by Fund)

| \$ '000