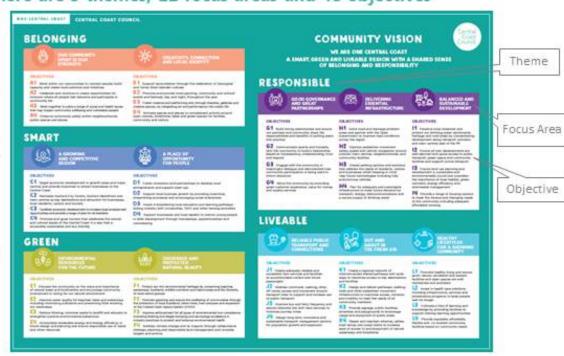

## There are 5 themes, 12 focus areas and 48 objectives

#### COMMUNITY STRATEGIC PLAN 2018-2028 FRAMEWORK

All council reports contained within the Business Paper are now aligned to the Community Strategic Plan. Each report will contain a cross reference to a Theme, Focus Area and Objective within the framework of the Plan.