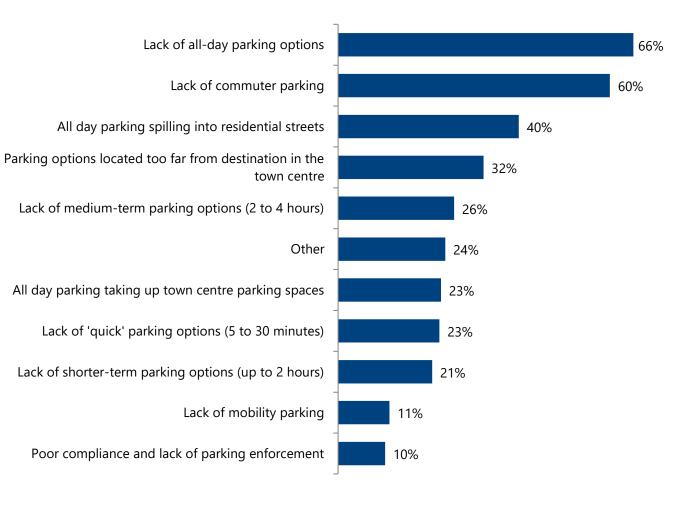

Figure 13: Providing public parking is an ongoing expense for local councils and can be funded in a combination of ways. How strongly do you agree/disagree with the following revenue sources being used to cover the cost of parking in this area?

Answered: 507



Central Coast Parking Strategy

## Wyong Town Centre survey results

February 2019

#### Total number of surveys taken for Wyong Town Centre: 306

#### Figure 1: Why do you come to Wyong Town Centre? You can choose more than one reason.



'Other' reasons include (but are not limited to):

- Drive through to get to Tuggerah
- Volunteer

Answered: 306

- Commercial property owner
- Shop owner
- Visit Council
- Visit relatives

### Figure 2: What do you think the key parking issues are in this area? You can choose more than one.



Other issues include (but are not limited to):

- Poor cycling facilities
- Lack of safe, well-lit after hours parking
- Lack of parking for Art House events
- Parking in Wyong works well
- Availability of space for weekly garbage collection
- Workers taking up most car spaces close the Town Centre
- Inappropriate use of Wyong Plaza car park
- Lack of awareness about Rose Street car park
- Parking around Baker Park during sporting events
- Lack of shade
- Lack of bicycle parking
- Parking on nature strips/front lawns
- Lack pram/parent parking
- Lack of covered parking

#### Figure 3: What do you think would encourage more people to use the public car park on Rose Street (behind the Wyong Squash Centre)?

Answered: 296



#### Additional feedback:

11% of respondents said the car park wa