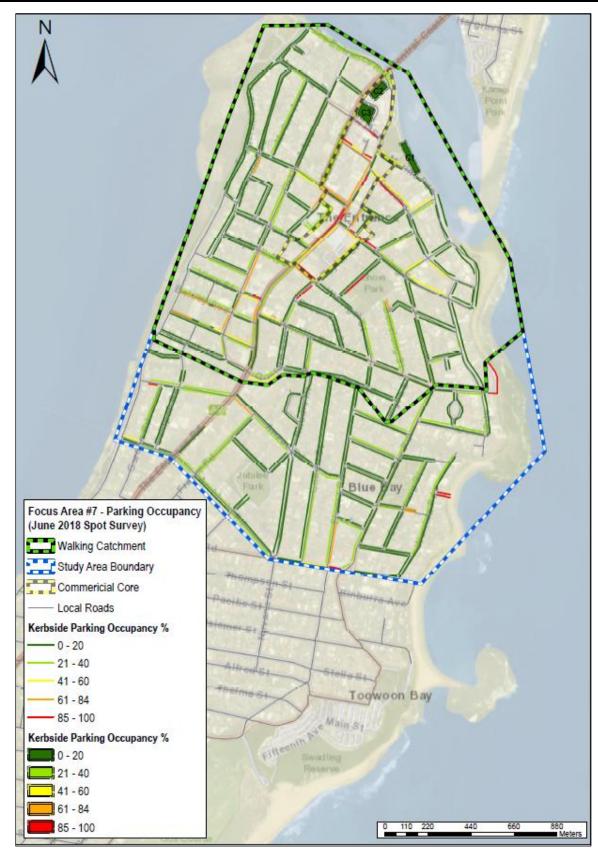

Tables

| lables      |                                                                                |
|-------------|--------------------------------------------------------------------------------|
| Table 1.1:  | Parking Data Overview                                                          |
| Table 1.2:  | Scope of Works                                                                 |
|             |                                                                                |
| Table 2.1:  | Focus Area #1 – Gosford: Road Network                                          |
| Table 2.2:  | Focus Area #1 – Gosford: Bus Routes and Frequencies                            |
| Table 2.3:  | Focus Area #1 – Gosford: Kerbside Parking Supply by Precinct                   |
| Table 2.4:  | Focus Area #1 – Gosford: Off-Street Parking Supply by Location                 |
| Table 2.5:  | Focus Area #1 – Gosford: Total Parking Supply by Precinct                      |
| Table 2.6:  | Focus Area #1 – Gosford: Summary of Peak Parking Demands: Kerbside Parking     |
| Table 2.7:  | Focus Area #1 – Gosford: Summary of Peak Parking Demands: Off-Street Parking   |
| Table 2.8:  | Focus Area #1 – Gosford: Summary of Peak Parking Demands: Total Area           |
| Table 2.9:  | Focus Area #2 – Costore: Commary of Fear Farking Demands: Fotal Area           |
| Table 2.10: | Focus Area #2 – Lisarow: Road Network                                          |
| Table 2.10. | Focus Area #2 – Lisarow: Bus Rodies Details                                    |
| Table 2.12: | 5                                                                              |
|             | Focus Area #2 – Lisarow: Parking Occupancy                                     |
| Table 2.13: | Focus Area #3 – Ourimbah: Road Network                                         |
| Table 2.14: | Focus Area #3 – Ourimbah: Bus Routes Details                                   |
| Table 2.15: | Focus Area #3 – Ourimbah: Parking Allocation                                   |
| Table 2.16: | Focus Area #3 – Ourimbah: Parking Occupancy                                    |
| Table 2.17: | Focus Area #4 – Tuggerah: Road Network                                         |
| Table 2.18: | Focus Area #4 – Tuggerah: Bus Routes Details                                   |
| Table 2.19: | Focus Area #4 – Tuggerah: Parking Allocation                                   |
| Table 2.20: | Focus Area #4 – Tuggerah: Parking Occupancy                                    |
| Table 2.21: | Focus Area #5 – Wyong: Road Network                                            |
| Table 2.22: | Focus Area #5 – Wyong: Bus Routes Details                                      |
| Table 2.23: | Focus Area #5 – Wyong: Parking Allocation                                      |
| Table 2.24: | Focus Area #5 – Wyong: Parking Occupancy                                       |
| Table 2.25: | Focus Area #6 – Warnervale: Road Network                                       |
| Table 2.26: | Focus Area #6 – Warnervale: Bus Routes Details                                 |
| Table 2.27: | Focus Area #6 – Warnervale: Parking Allocation                                 |
| Table 2.28: | Focus Area #6 – Warnervale: Parking Occupancy                                  |
| Table 2.29: | Focus Area #7 – The Entrance: Road Network                                     |
| Table 2.30: | Focus Area #7 – The Entrance: Bus Routes Details                               |
| Table 2.31: | Focus Area #7 – The Entrance: Parking Allocation                               |
| Table 2.32: | Focus Area #7 – The Entrance: Parking Occupancy (Non–Holiday Period June 2018) |
| Table 2.33: | Focus Area #7 – The Entrance: Parking Occupancy (Holiday Period in April 2018) |
| Table 2.34: | Focus Area #8 – Terrigal: Road Network                                         |
| Table 2.35: | Focus Area #8 – Terrigal: Bus Routes Details                                   |
| Table 2.36: | Focus Area #8 – Terrigal: Parking Allocation                                   |
| Table 2.37: | Focus Area #8 – Terrigal: Parking Occupancy (Non-Holiday Period in June 2018)  |
| Table 2.38: | Focus Area #8 – Terrigal: Parking Occupancy (Holiday Period in April 2018)     |
| Table 2.39: | Focus Area #9 – Woy Woy: Road Network                                          |
| Table 2.40: | Focus Area #9 – Woy Woy: Bus Routes Details                                    |
| Table 2.41: | Focus Area #9 – Woy Woy: Dus routes Details                                    |
| Table 2.42: | Focus Area #9 – Woy Woy: Parking Allocation                                    |
| 10016 2.42. | Tocus Alea #5 - Woy Woy. Faiking Occupancy                                     |
| Table 3.1:  | Train Station - Parking Review                                                 |
|             | Train Station - Timetable Review: Inbound Train Service Details                |
| Table 3.2:  |                                                                                |
| Table 3.3:  | Train Station - Timetable Review: Outbound Train Service Details               |
| Table 3.4:  | Train Station - Patronage Review                                               |
| Table 3.5:  | Train Station - Patronage: Historical Growth                                   |
| Table 3.6:  | Train Station Parking Demand Forecast (2038)                                   |
| Table 3.7:  | Forecast Population Growth by Focus Area                                       |
| Table 3.8:  | Forecast Parking Demands by Focus Area                                         |
| Table 3.9:  | Focus Area #1 – Gosford: Forecast Parking Demand                               |
| Table 3.10: | Focus Area #2 – Lisarow: Forecast Parking Demand                               |
| Table 3.11: | Focus Area #3 – Ourimbah: Forecast Parking Demand                              |
| Table 3.12: | Focus Area #4 – Tuggerah: Forecast Parking Demand                              |
| Table 3.13: | Focus Area #5 – Wyong: Forecast Parking Demand                                 |
| Table 3.14: | Focus Area #6 – Warnervale: Forecast Parking Demand                            |
| Table 3.15: | Focus Area #7 – The Entrance: Forecast Parking Demand                          |
| Table 3.16: | Focus Area #8 – Terrigal: Forecast Parking Demand                              |
| Table 3.17: | Focus Area #9 – Woy Woy: Forecast Parking Demand                               |
|             |                                                                                |