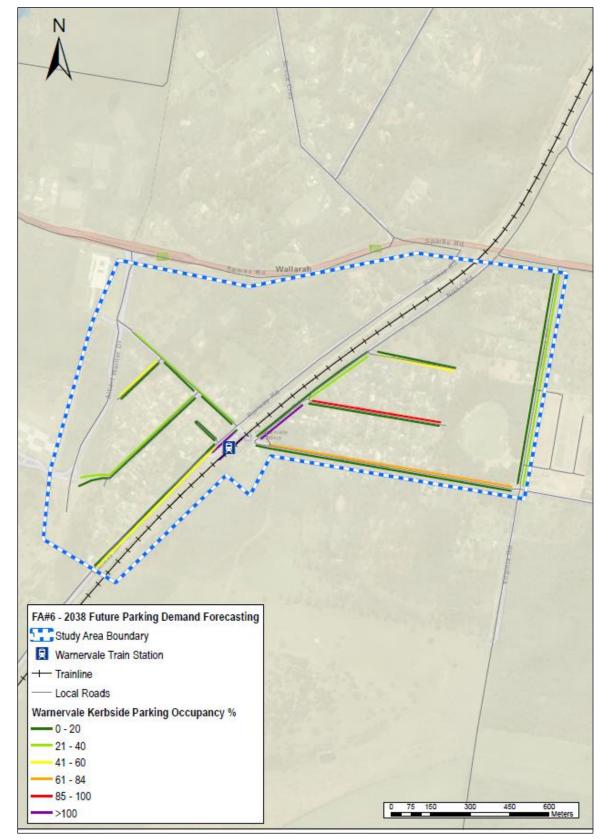

#### Central Coast Parking Strategy Part 2: Short, Medium & Long Term LGA Strategy

| Focus Area #1 – Gosford: Baker Street: Peak Occupancy by Level at 12.00pm                                          |
|--------------------------------------------------------------------------------------------------------------------|
| Focus Area #1 – Gosford: Leagues Club: Peak Occupancy by Level (3pm)                                               |
| Focus Area #1 – Gosford: Short–Term: Potential Car Park Locations                                                  |
| Focus Area #1 – Gosford: Park n Ride (Bus) Shuttle Bus Route Details                                               |
| Focus Area #1 – Gosford: Short–Term: Park n Ride (Cycle) Cycle Route Details                                       |
| Focus Area #1 – Gosford: Commercial Core Kerbside Parking: Supply vs. Demand                                       |
| Focus Area #1 – Gosford: Medium-Term: Potential Car Park Locations                                                 |
| Focus Area #1 – Gosford: Medium–Term: Park n Ride (Bus) Shuttle Bus Route Details                                  |
| Focus Area #1 – Gosford: Medium -Term: Park n Ride (Cycle) Cycle Route Details                                     |
| Focus Area #1 – Gosford: Peak Kerbside Parking Occupancy by Precinct                                               |
| Online Survey Overview - Number of Surveys Completed                                                               |
| Parking Station Evaluation                                                                                         |
| Recommended Action Plan                                                                                            |
|                                                                                                                    |
| Central Coast Council Wards and LGA Boundary                                                                       |
| Focus Area Overview Map                                                                                            |
| Focus Area #1 – Gosford: Study Boundary & Land Uses                                                                |
| Focus Area #1 – Gosford: Road Network                                                                              |
| Focus Area #1 – Gosford: Public Transport                                                                          |
| Focus Area #1 – Gosford: Active Transport Network                                                                  |
| Focus Area #1 – Gosford: Kerbside Parking and Off-Street Parking Locations                                         |
| Focus Area #1 – Gosford: Kerbside Parking Supply by Precinct                                                       |
| Focus Area #1 – Gosford: Daily Parking Demand Profile for Study Area                                               |
| Focus Area #1 – Gosford: Peak Parking Occupancy                                                                    |
| Focus Area #2 – Lisarow: Study Boundary & Land Uses                                                                |
| Focus Area #2 – Lisarow: Road Network                                                                              |
| Focus Area #2 – Lisarow: Public Transport                                                                          |
| Focus Area #2 – Lisarow: Active Transport Network                                                                  |
| Focus Area #2 – Lisarow: Parking Allocation                                                                        |
| Focus Area #2 – Lisarow: Parking Occupancy                                                                         |
| Focus Area #2 – Lisarow: Pacific Highway Upgrade & Carpark Access Modifications                                    |
| Focus Area #2 – Lisarow: Parking Analysis<br>Focus Area #3 – Ourimbah: Study Boundary & Land Uses                  |
| Focus Area #3 – Ourimban: Study Boundary & Land Oses                                                               |
| Focus Area #3 – Ourimbah: Road Network                                                                             |
| Focus Area #3 – Ourimbah: Bus Roules and Glops<br>Focus Area #3 – Ourimbah: Active Transport Network               |
| Focus Area #3 – Ourimbah: Kerbside Parking and Off-Street Parking Locations                                        |
| Focus Area #3 – Ourimbah: Parking Occupancy                                                                        |
| Focus Area #3 – Ourimbah: Town Centre Master Plan Indicative Layout & Parking Arrangements                         |
| Focus Area #3 – Ourimbah: Pacific Highway Upgrade Through Ourimbah                                                 |
| Focus Area #3 – Ourimbah Parking Analysis                                                                          |
| Focus Area #4 – Tuggerah: Study Boundary & Land Uses                                                               |
| Focus Area #4 – Tuggerah: Road Network                                                                             |
| Focus Area #4 – Tuggerah: Bus Routes and Stops                                                                     |
| Focus Area #4 – Tuggerah: Active Transport Network                                                                 |
| Focus Area #4 – Tuggerah: Parking Allocation                                                                       |
| Focus Area #4 – Tuggerah: Parking Occupancy                                                                        |
| Focus Area #4 – Tuggerah: Pacific Highway / Wyong Road Interchange Upgrade                                         |
| Focus Area #4 – Tuggerah: Train Station Parking Station Concept                                                    |
| Focus Area #4 – Tuggerah: Parking Analysis                                                                         |
| Focus Area #5 – Wyong: Study Boundary & Land Uses                                                                  |
| Focus Area #5 – Wyong: Road Network                                                                                |
| Focus Area #5 – Wyong: Bus Routes and Stops                                                                        |
| Focus Area #5 – Wyong: Active Transport Network                                                                    |
| Focus Area #5 – Wyong: Parking Allocation                                                                          |
| Focus Area #5 – Wyong: Kerbside Parking Allocation by Parking Type                                                 |
| Focus Area #5 – Wyong: Parking Occupancy<br>Focus Area #5 – Wyong: Pacific Highway Ungrade & Station Modifications |
| Focus Area #5 – Wyong: Pacific Highway Upgrade & Station Modifications<br>Focus Area #5 – Wyong Parking Analysis   |
| Focus Area #5 – Wyong Parking Analysis<br>Focus Area #6 – Warnervale: Study Boundary & Land Uses                   |
|                                                                                                                    |