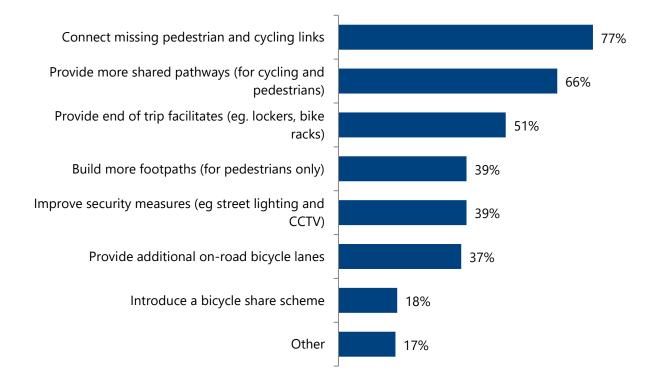

utside the CBD
- Provide rapid bus services to Terrigal
- Encourage ride share services
- More direct bus services
- Parking meters in surf club car park

• Better pedestrian/bike access between Wamberal and Terrigal

# Figure 6: [If *Improve local public transport* selected] How do you think local public transport could be improved to reduce parking demand in the Terrigal CBD? You can choose more than one.

Answered: 213



'Other' suggested improvements include (but are not limited to):

- Light rail
- Shuttle buses
- Later bus times, especially in summer
- More routes from other suburbs

Figure 7: [If *Improve pedestrian and cycling links* selected] How do you think pedestrian and cycling links can be improved to reduce parking demand in the Terrigal CBD? You can choose more than one.



'Other' suggested improvements include (but are not limited to):

- Providing alternatives to on-road cycling lanes to increase safety
- Separating cyclists from pedestrians (i.e. no shared pathways)
- Build boardwalk connecting to The Haven
- Various specific suggestions for paths

### Figure 8: What do you consider an acceptable walking time between where you park and your destination in the Terrigal CBD?



#### Figure 9: Providing public parking is an ongoing expense for local councils and can be funded in a combination of ways. How strongly do you agree/disagree with the following revenue sources being used to cover the cost of parking in this area?



Central Coast Parking Strategy

# The Entrance Town Centre survey results

February 2019

#### Total number of surveys taken for The