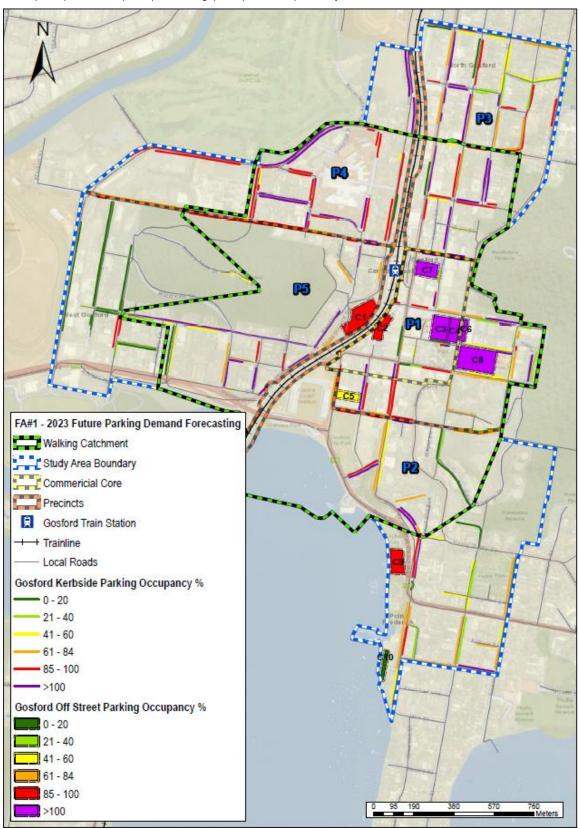

#### Central Coast Parking Strategy Part 2: Short, Medium & Long Term LGA Strategy

| Focus Area #1 – Gosford: Baker Street: Peak Occupancy by Level at 12.00pm                                          |
|--------------------------------------------------------------------------------------------------------------------|
| Focus Area #1 – Gosford: Leagues Club: Peak Occupancy by Level (3pm)                                               |
| Focus Area #1 – Gosford: Short–Term: Potential Car Park Locations                                                  |
| Focus Area #1 – Gosford: Park n Ride (Bus) Shuttle Bus Route Details                                               |
| Focus Area #1 – Gosford: Short–Term: Park n Ride (Cycle) Cycle Route Details                                       |
| Focus Area #1 – Gosford: Commercial Core Kerbside Parking: Supply vs. Demand                                       |
| Focus Area #1 – Gosford: Medium-Term: Potential Car Park Locations                                                 |
| Focus Area #1 – Gosford: Medium–Term: Park n Ride (Bus) Shuttle Bus Route Details                                  |
| Focus Area #1 – Gosford: Medium -Term: Park n Ride (Cycle) Cycle Route Details                                     |
| Focus Area #1 – Gosford: Peak Kerbside Parking Occupancy by Precinct                                               |
| Online Survey Overview - Number of Surveys Completed                                                               |
| Parking Station Evaluation                                                                                         |
| Recommended Action Plan                                                                                            |
|                                                                                                                    |
| Central Coast Council Wards and LGA Boundary                                                                       |
| Focus Area Overview Map                                                                                            |
| Focus Area #1 – Gosford: Study Boundary & Land Uses                                                                |
| Focus Area #1 – Gosford: Road Network                                                                              |
| Focus Area #1 – Gosford: Public Transport                                                                          |
| Focus Area #1 – Gosford: Active Transport Network                                                                  |
| Focus Area #1 – Gosford: Kerbside Parking and Off-Street Parking Locations                                         |
| Focus Area #1 – Gosford: Kerbside Parking Supply by Precinct                                                       |
| Focus Area #1 – Gosford: Daily Parking Demand Profile for Study Area                                               |
| Focus Area #1 – Gosford: Peak Parking Occupancy                                                                    |
| Focus Area #2 – Lisarow: Study Boundary & Land Uses                                                                |
| Focus Area #2 – Lisarow: Road Network                                                                              |
| Focus Area #2 – Lisarow: Public Transport                                                                          |
| Focus Area #2 – Lisarow: Active Transport Network                                                                  |
| Focus Area #2 – Lisarow: Parking Allocation                                                                        |
| Focus Area #2 – Lisarow: Parking Occupancy                                                                         |
| Focus Area #2 – Lisarow: Pacific Highway Upgrade & Carpark Access Modifications                                    |
| Focus Area #2 – Lisarow: Parking Analysis<br>Focus Area #3 – Ourimbah: Study Boundary & Land Uses                  |
| Focus Area #3 – Ourimban: Study Boundary & Land Oses                                                               |
| Focus Area #3 – Ourimbah: Road Network                                                                             |
| Focus Area #3 – Ourimbah: Bus Roules and Glops<br>Focus Area #3 – Ourimbah: Active Transport Network               |
| Focus Area #3 – Ourimbah: Kerbside Parking and Off-Street Parking Locations                                        |
| Focus Area #3 – Ourimbah: Parking Occupancy                                                                        |
| Focus Area #3 – Ourimbah: Town Centre Master Plan Indicative Layout & Parking Arrangements                         |
| Focus Area #3 – Ourimbah: Pacific Highway Upgrade Through Ourimbah                                                 |
| Focus Area #3 – Ourimbah Parking Analysis                                                                          |
| Focus Area #4 – Tuggerah: Study Boundary & Land Uses                                                               |
| Focus Area #4 – Tuggerah: Road Network                                                                             |
| Focus Area #4 – Tuggerah: Bus Routes and Stops                                                                     |
| Focus Area #4 – Tuggerah: Active Transport Network                                                                 |
| Focus Area #4 – Tuggerah: Parking Allocation                                                                       |
| Focus Area #4 – Tuggerah: Parking Occupancy                                                                        |
| Focus Area #4 – Tuggerah: Pacific Highway / Wyong Road Interchange Upgrade                                         |
| Focus Area #4 – Tuggerah: Train Station Parking Station Concept                                                    |
| Focus Area #4 – Tuggerah: Parking Analysis                                                                         |
| Focus Area #5 – Wyong: Study Boundary & Land Uses                                                                  |
| Focus Area #5 – Wyong: Road Network                                                                                |
| Focus Area #5 – Wyong: Bus Routes and Stops                                                                        |
| Focus Area #5 – Wyong: Active Transport Network                                                                    |
| Focus Area #5 – Wyong: Parking Allocation                                                                          |
| Focus Area #5 – Wyong: Kerbside Parking Allocation by Parking Type                                                 |
| Focus Area #5 – Wyong: Parking Occupancy<br>Focus Area #5 – Wyong: Pacific Highway Ungrade & Station Modifications |
| Focus Area #5 – Wyong: Pacific Highway Upgrade & Station Modifications<br>Focus Area #5 – Wyong Parking Analysis   |
| Focus Area #5 – Wyong Parking Analysis<br>Focus Area #6 – Warnervale: Study Boundary & Land Uses                   |
|                                                                                                                    |