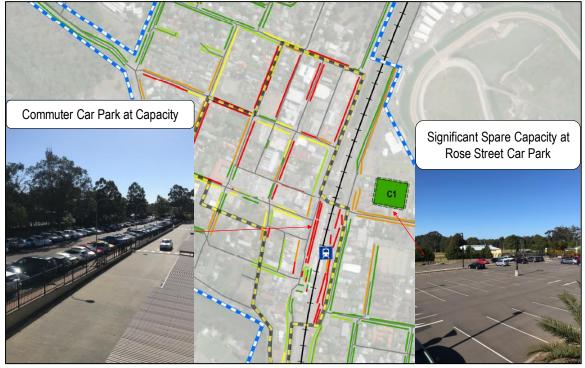

#### Central Coast Parking Strategy Part 2: Short, Medium & Long Term LGA Strategy

| Focus Area #1 – Gosford: Baker Street: Peak Occupancy by Level at 12.00pm                                          |
|--------------------------------------------------------------------------------------------------------------------|
| Focus Area #1 – Gosford: Leagues Club: Peak Occupancy by Level (3pm)                                               |
| Focus Area #1 – Gosford: Short–Term: Potential Car Park Locations                                                  |
| Focus Area #1 – Gosford: Park n Ride (Bus) Shuttle Bus Route Details                                               |
| Focus Area #1 – Gosford: Short–Term: Park n Ride (Cycle) Cycle Route Details                                       |
| Focus Area #1 – Gosford: Commercial Core Kerbside Parking: Supply vs. Demand                                       |
| Focus Area #1 – Gosford: Medium-Term: Potential Car Park Locations                                                 |
| Focus Area #1 – Gosford: Medium–Term: Park n Ride (Bus) Shuttle Bus Route Details                                  |
| Focus Area #1 – Gosford: Medium -Term: Park n Ride (Cycle) Cycle Route Details                                     |
| Focus Area #1 – Gosford: Peak Kerbside Parking Occupancy by Precinct                                               |
| Online Survey Overview - Number of Surveys Completed                                                               |
| Parking Station Evaluation                                                                                         |
| Recommended Action Plan                                                                                            |
|                                                                                                                    |
| Central Coast Council Wards and LGA Boundary                                                                       |
| Focus Area Overview Map                                                                                            |
| Focus Area #1 – Gosford: Study Boundary & Land Uses                                                                |
| Focus Area #1 – Gosford: Road Network                                                                              |
| Focus Area #1 – Gosford: Public Transport                                                                          |
| Focus Area #1 – Gosford: Active Transport Network                                                                  |
| Focus Area #1 – Gosford: Kerbside Parking and Off-Street Parking Locations                                         |
| Focus Area #1 – Gosford: Kerbside Parking Supply by Precinct                                                       |
| Focus Area #1 – Gosford: Daily Parking Demand Profile for Study Area                                               |
| Focus Area #1 – Gosford: Peak Parking Occupancy                                                                    |
| Focus Area #2 – Lisarow: Study Boundary & Land Uses                                                                |
| Focus Area #2 – Lisarow: Road Network                                                                              |
| Focus Area #2 – Lisarow: Public Transport                                                                          |
| Focus Area #2 – Lisarow: Active Transport Network                                                                  |
| Focus Area #2 – Lisarow: Parking Allocation                                                                        |
| Focus Area #2 – Lisarow: Parking Occupancy                                                                         |
| Focus Area #2 – Lisarow: Pacific Highway Upgrade & Carpark Access Modifications                                    |
| Focus Area #2 – Lisarow: Parking Analysis<br>Focus Area #3 – Ourimbah: Study Boundary & Land Uses                  |
| Focus Area #3 – Ourimban: Study Boundary & Land Oses                                                               |
| Focus Area #3 – Ourimbah: Road Network                                                                             |
| Focus Area #3 – Ourimbah: Bus Roules and Glops<br>Focus Area #3 – Ourimbah: Active Transport Network               |
| Focus Area #3 – Ourimbah: Kerbside Parking and Off-Street Parking Locations                                        |
| Focus Area #3 – Ourimbah: Parking Occupancy                                                                        |
| Focus Area #3 – Ourimbah: Town Centre Master Plan Indicative Layout & Parking Arrangements                         |
| Focus Area #3 – Ourimbah: Pacific Highway Upgrade Through Ourimbah                                                 |
| Focus Area #3 – Ourimbah Parking Analysis                                                                          |
| Focus Area #4 – Tuggerah: Study Boundary & Land Uses                                                               |
| Focus Area #4 – Tuggerah: Road Network                                                                             |
| Focus Area #4 – Tuggerah: Bus Routes and Stops                                                                     |
| Focus Area #4 – Tuggerah: Active Transport Network                                                                 |
| Focus Area #4 – Tuggerah: Parking Allocation                                                                       |
| Focus Area #4 – Tuggerah: Parking Occupancy                                                                        |
| Focus Area #4 – Tuggerah: Pacific Highway / Wyong Road Interchange Upgrade                                         |
| Focus Area #4 – Tuggerah: Train Station Parking Station Concept                                                    |
| Focus Area #4 – Tuggerah: Parking Analysis                                                                         |
| Focus Area #5 – Wyong: Study Boundary & Land Uses                                                                  |
| Focus Area #5 – Wyong: Road Network                                                                                |
| Focus Area #5 – Wyong: Bus Routes and Stops                                                                        |
| Focus Area #5 – Wyong: Active Transport Network                                                                    |
| Focus Area #5 – Wyong: Parking Allocation                                                                          |
| Focus Area #5 – Wyong: Kerbside Parking Allocation by Parking Type                                                 |
| Focus Area #5 – Wyong: Parking Occupancy<br>Focus Area #5 – Wyong: Pacific Highway Ungrade & Station Modifications |
| Focus Area #5 – Wyong: Pacific Highway Upgrade & Station Modifications<br>Focus Area #5 – Wyong Parking Analysis   |
| Focus Area #5 – Wyong Parking Analysis<br>Focus Area #6 – Warnervale: Study Boundary & Land Uses                   |
|                                                                                                                    |