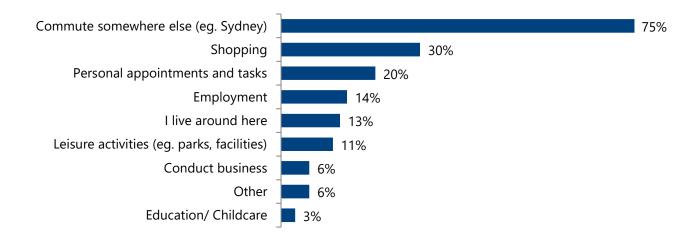

#### Answered: 23



Other suggested improvements include (but are not limited to):

• Extend existing pedestrian pathway and bike lane into the suburbs

#### Figure 8: What do you consider an acceptable walking time between where you park and the train station?



Figure 9: Providing public parking is an ongoing expense for local councils and can be funded in a combination of ways. How strongly do you agree/disagree with the following revenue sources being used to cover the cost of parking in this area?



Central Coast Parking Strategy

## **Tuggerah train station survey results**

February 2019

#### Total number of surveys taken for Tuggerah train station: 199

### Figure 1: Why do you come to the area around Tuggerah train station? You can choose more than one reason.

Answered: 199



'Other' reasons include (but are not limited to):

• Pick up & drop off passengers

### Figure 2: What do you think the key parking issues are in this area? You can choose more than one.



Other issues include (but are not limited to):

- Poor lighting, lack of CCTV
- Not safe and secure after dark
- Visit relatives
- Lack of live vacancy information at commuter carpark
- There are no parking problems
- Poor motorcycle parking with no option to secure to a structure
- Inappropriate use of shopping centre car parks
- Lack of lift at Tuggerah train station
- Lack of parking in business park
- Lack of quick park to pick up/drop off passengers
- Spaces aren't wide enough for larger SUVs etc.
- Lack of public transport out of business hours

### Figure 3: Would you support a new public multi