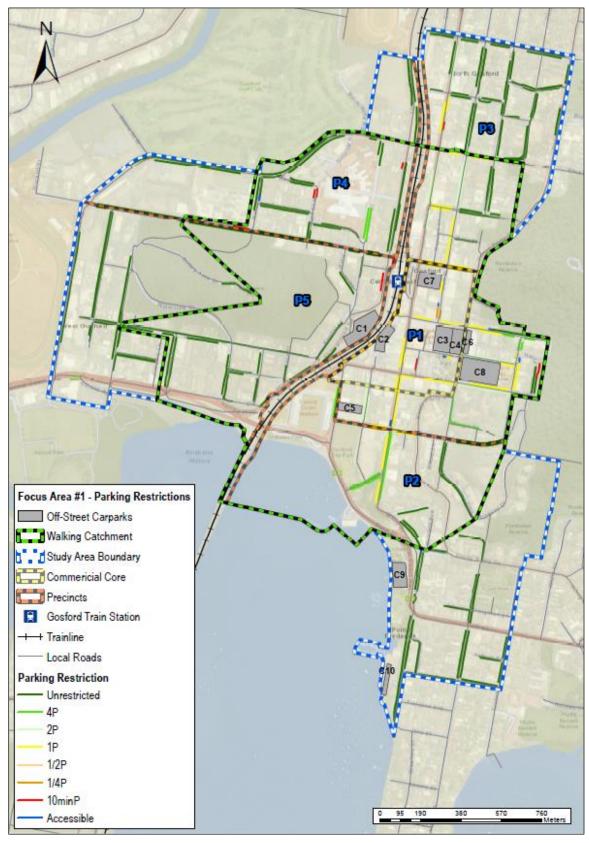

#### Central Coast Parking Strategy Part 2: Short, Medium & Long Term LGA Strategy

| Focus Area #1 – Gosford: Baker Street: Peak Occupancy by Level at 12.00pm                                          |
|--------------------------------------------------------------------------------------------------------------------|
| Focus Area #1 – Gosford: Leagues Club: Peak Occupancy by Level (3pm)                                               |
| Focus Area #1 – Gosford: Short–Term: Potential Car Park Locations                                                  |
| Focus Area #1 – Gosford: Park n Ride (Bus) Shuttle Bus Route Details                                               |
| Focus Area #1 – Gosford: Short–Term: Park n Ride (Cycle) Cycle Route Details                                       |
| Focus Area #1 – Gosford: Commercial Core Kerbside Parking: Supply vs. Demand                                       |
| Focus Area #1 – Gosford: Medium-Term: Potential Car Park Locations                                                 |
| Focus Area #1 – Gosford: Medium–Term: Park n Ride (Bus) Shuttle Bus Route Details                                  |
| Focus Area #1 – Gosford: Medium -Term: Park n Ride (Cycle) Cycle Route Details                                     |
| Focus Area #1 – Gosford: Peak Kerbside Parking Occupancy by Precinct                                               |
| Online Survey Overview - Number of Surveys Completed                                                               |
| Parking Station Evaluation                                                                                         |
| Recommended Action Plan                                                                                            |
|                                                                                                                    |
| Central Coast Council Wards and LGA Boundary                                                                       |
| Focus Area Overview Map                                                                                            |
| Focus Area #1 – Gosford: Study Boundary & Land Uses                                                                |
| Focus Area #1 – Gosford: Road Network                                                                              |
| Focus Area #1 – Gosford: Public Transport                                                                          |
| Focus Area #1 – Gosford: Active Transport Network                                                                  |
| Focus Area #1 – Gosford: Kerbside Parking and Off-Street Parking Locations                                         |
| Focus Area #1 – Gosford: Kerbside Parking Supply by Precinct                                                       |
| Focus Area #1 – Gosford: Daily Parking Demand Profile for Study Area                                               |
| Focus Area #1 – Gosford: Peak Parking Occupancy                                                                    |
| Focus Area #2 – Lisarow: Study Boundary & Land Uses                                                                |
| Focus Area #2 – Lisarow: Road Network                                                                              |
| Focus Area #2 – Lisarow: Public Transport                                                                          |
| Focus Area #2 – Lisarow: Active Transport Network                                                                  |
| Focus Area #2 – Lisarow: Parking Allocation                                                                        |
| Focus Area #2 – Lisarow: Parking Occupancy                                                                         |
| Focus Area #2 – Lisarow: Pacific Highway Upgrade & Carpark Access Modifications                                    |
| Focus Area #2 – Lisarow: Parking Analysis<br>Focus Area #3 – Ourimbah: Study Boundary & Land Uses                  |
| Focus Area #3 – Ourimban: Study Boundary & Land Oses                                                               |
| Focus Area #3 – Ourimbah: Road Network                                                                             |
| Focus Area #3 – Ourimbah: Bus Roules and Glops<br>Focus Area #3 – Ourimbah: Active Transport Network               |
| Focus Area #3 – Ourimbah: Kerbside Parking and Off-Street Parking Locations                                        |
| Focus Area #3 – Ourimbah: Parking Occupancy                                                                        |
| Focus Area #3 – Ourimbah: Town Centre Master Plan Indicative Layout & Parking Arrangements                         |
| Focus Area #3 – Ourimbah: Pacific Highway Upgrade Through Ourimbah                                                 |
| Focus Area #3 – Ourimbah Parking Analysis                                                                          |
| Focus Area #4 – Tuggerah: Study Boundary & Land Uses                                                               |
| Focus Area #4 – Tuggerah: Road Network                                                                             |
| Focus Area #4 – Tuggerah: Bus Routes and Stops                                                                     |
| Focus Area #4 – Tuggerah: Active Transport Network                                                                 |
| Focus Area #4 – Tuggerah: Parking Allocation                                                                       |
| Focus Area #4 – Tuggerah: Parking Occupancy                                                                        |
| Focus Area #4 – Tuggerah: Pacific Highway / Wyong Road Interchange Upgrade                                         |
| Focus Area #4 – Tuggerah: Train Station Parking Station Concept                                                    |
| Focus Area #4 – Tuggerah: Parking Analysis                                                                         |
| Focus Area #5 – Wyong: Study Boundary & Land Uses                                                                  |
| Focus Area #5 – Wyong: Road Network                                                                                |
| Focus Area #5 – Wyong: Bus Routes and Stops                                                                        |
| Focus Area #5 – Wyong: Active Transport Network                                                                    |
| Focus Area #5 – Wyong: Parking Allocation                                                                          |
| Focus Area #5 – Wyong: Kerbside Parking Allocation by Parking Type                                                 |
| Focus Area #5 – Wyong: Parking Occupancy<br>Focus Area #5 – Wyong: Pacific Highway Ungrade & Station Modifications |
| Focus Area #5 – Wyong: Pacific Highway Upgrade & Station Modifications<br>Focus Area #5 – Wyong Parking Analysis   |
| Focus Area #5 – Wyong Parking Analysis<br>Focus Area #6 – Warnervale: Study Boundary & Land Uses                   |
|                                                                                                                    |