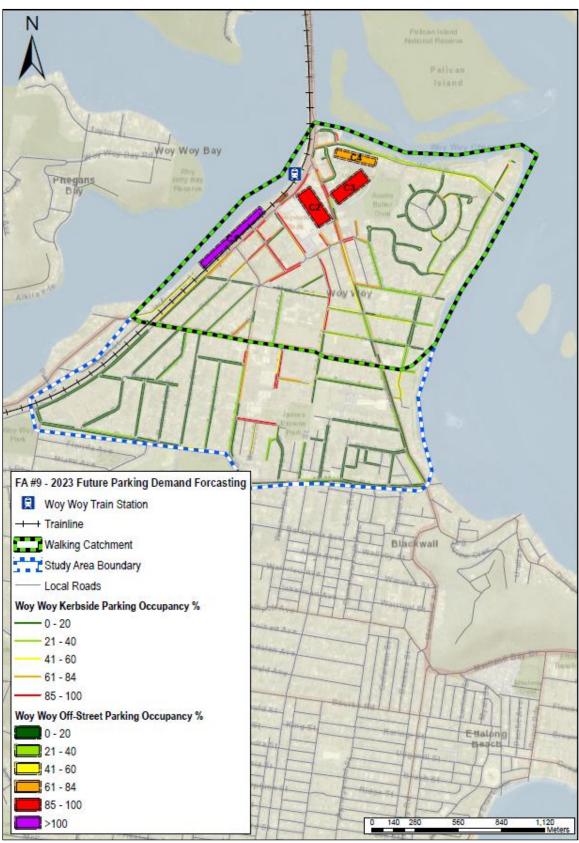

| Cen<br>Part    | tral Coast Parking Strategy<br>2: Short, Medium & Long Term LGA Strategy | BITZIOS    |
|----------------|--------------------------------------------------------------------------|------------|
| 2.8            | Focus Area #8: Terrigal                                                  | 75         |
| 2.8.1          | Land Use                                                                 | 75         |
| 2.8.2          | Road Network                                                             | 76         |
| 2.8.3          | Public Transport                                                         | 77         |
| 2.8.4<br>2.8.5 | Active Transport<br>Parking                                              | 78<br>79   |
| 2.8.6          | Planning Considerations                                                  | 82         |
| 2.8.7          | Summary                                                                  | 83         |
| 2.9            | FOCUS AREA #9: WOY WOY                                                   | 84         |
| 2.9.1          | Land Use                                                                 | 84         |
| 2.9.2          | Road Network                                                             | 84         |
| 2.9.3          | Public Transport                                                         | 85         |
| 2.9.4          | Active Transport                                                         | 86         |
| 2.9.5          | Parking                                                                  | 87         |
| 2.9.6<br>2.9.7 | Planning Considerations<br>Summary                                       | 89<br>89   |
| 3.             | FORECAST PARKING DEMAND ANALYSIS                                         | 90         |
| 3.1            | TRAIN STATIONS PARKING DEMANDS                                           | 90         |
| 3.1.1          | Overview                                                                 | 70<br>90   |
| 3.1.1          | Existing Demands                                                         | 92         |
| 3.1.3          | Timetable Review                                                         | 93         |
| 3.1.4          | Patronage Review                                                         | 94         |
| 3.1.5          | Future Demands                                                           | 95         |
| 3.1.6          | Summary                                                                  | 96         |
| 3.2            | Focus Area Parking Demands                                               | 97         |
| 3.2.1          | Future Demands                                                           | 97         |
| 3.2.2          | Focus Area #1: Gosford                                                   | 98         |
| 3.2.3<br>3.2.4 | Focus Area #2: Lisarow                                                   | 102        |
| 3.2.4<br>3.2.5 | Focus Area #3: Ourimbah<br>Focus Area #4: Tuggerah                       | 106<br>110 |
| 3.2.6          | Focus Area #5: Wyong                                                     | 110        |
| 3.2.7          | Focus Area #6: Warnervale                                                | 118        |
| 3.2.8          | Focus Area #7: The Entrance                                              | 122        |
| 3.2.9          | Focus Area #8: Terrigal                                                  | 126        |
| 3.2.10         |                                                                          | 130        |
| 4.             | Parking Strategies                                                       |            |
| 4.1            | OVERARCHING PRINCIPLES                                                   | 134        |
| 4.2            | LGA-WIDE STRATEGIES                                                      | 134        |
| 4.2.1          | Overview                                                                 | 134        |
| 4.2.2          | Technology Investment                                                    | 134        |
| 4.2.3          | Demand Management Policies                                               | 134        |
| 4.2.4          | Supply Management Polices                                                | 134        |
| 4.3            | FOCUS AREA #1: GOSFORD                                                   | 135        |
| 4.3.1<br>4.3.2 | Overview<br>Short Tam Strategies                                         | 135<br>135 |
| 4.3.2<br>4.3.3 | Short Term Strategies<br>Medium Term Strategies                          | 135        |
| 4.3.4          | Long Term Strategies                                                     | 150        |
| 4.4            | Focus Area #2: Lisarow                                                   | 151        |
| 4.5            | Focus Area #3: Ourimbah                                                  | 152        |
| 4.6            | Focus Area #4: Tuggerah                                                  | 153        |
|                |                                                                          |            |
| 4.7            | FOCUS AREA #5: WYONG                                                     | 154        |
| 4.8            | FOCUS AREA #6: WARNERVALE                                                | 155        |
| 4.9            | FOCUS AREA #7: THE ENTRANCE                                              | 156        |
| 4.10           | Focus Area #8: Terrigal                                                  | 157        |
| 4.11           | Focus Area #9: Woy Woy                                                   | 158        |
| 5.             | COMMUNITY FEEDBACK                                                       | 159        |
| 5.1            | Overview                                                                 | 159        |
| 5.2            | BUSINESS STAKEHOLDER INTERVIEWS                                          | 159        |
| 5.3            | Online Survey                                                            | 162        |
| 6.             | EVALUATION OF POTENTIAL MAJOR CAR PARKS                                  | 167        |
| 7.             | Conclusions                                                              | 170        |
| 8.             | RECOMMENDED ACTION PLAN                                                  |            |