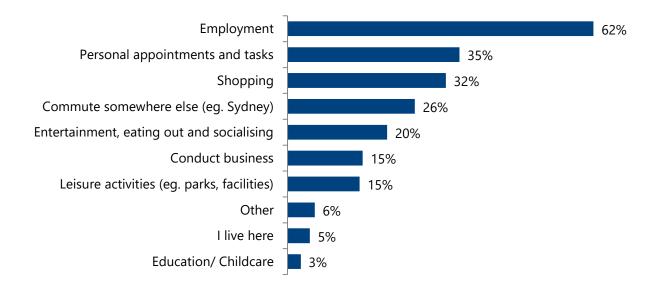

er            | 1          |

Not sta

| Mirrabooka          | 1  |
|---------------------|----|
| Mount Vincent       | 1  |
| Newcastle           | 1  |
| Redhead             | 1  |
| Singleton Heights   | 1  |
| Sydney Olympic Park | 1  |
| Sydney              | 1  |
| The Hill            | 1  |
| Thornleigh          | 1  |
| Weston              | 1  |
| Woodville           | 1  |
| Wyee Point          | 1  |
| Catherine Hill Bay  | 1  |
| Terrey Hills        | 1  |
| Total outside LGA   | 75 |

| ated | 48 |
|------|----|
| ateu | 40 |

Central Coast Parking Strategy

### **Gosford CBD survey results**

February 2019

#### Total number of surveys taken for Gosford CBD: 1406

### Figure 7: Why do you come to the Gosford City Centre? You can choose more than one reason.

Answered: 1406



'Other' reasons include (but are not limited to):

- Medical appointments
- Visit the library
- Visit family
- Events at Central Coast Stadium
- Volunteer work

Figure 8: The new temporary car park at 10 Racecourse Road, West Gosford will be approximately 1.5 kilometers from the CBD. What would your preferred method/s be to reach the city centre and Gosford train station from this car park? You can choose more than one.



### Figure 9: [If *I wouldn't use this car park* selected] What is the reason you would not use this car park?

#### Answered: 855



### Figure 10: [If *Bus service* selected} How much would you pay per day for a Park and Ride bus service?



### Figure 11: [If *Bus service* selected]What operating times would the Park and Ride service need to run for you to use it?