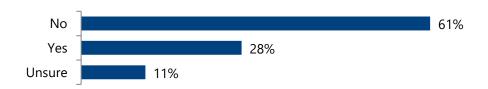

be unnecessary
- Would inhibit lively pedestrian activity if built to centrally
- Would impact the town center's character
- Shouldn't be in town centre
- Encourage people to cycle to the station instead

Other general responses to this question include (but are not limited to):

- Needs to be on the west side of the station
- Needs to be commuter parking either side of rail line
- Would need to be secure
- Needs to be free
- Traffic congestion issue needs to be fixed first
- Would like more detail before commenting
- Making Rose Street car park safer would be a better option

# Figure 5: [If *Commute somewhere else* selected as reason] When catching the train, would you park at Tuggerah train station instead of Wyong if a multistorey parking station was built at Tuggerah?

Answered: 143



Reasons for **'no'** include (but are not limited to):

- Peak hour traffic at Tuggerah is an issue (especially congestion on 'Tuggerah Straight')
- No lifts at Tuggerah Station
- Extra driving time Wyong Station is closer
- Wyong should have extra parking
- Train service starts at Wyong
- Not all trains stop at Tuggerah Station

Reasons for 'yes' include (but are not limited to):

- Parking would be more secure
- Already park at Tuggerah due to lack of safe parking options at Wyong
- Not much further to travel
- Easier access to the M1

### Figure 6: How else do you think the current parking situation in Wyong Town Centre could be improved? You can choose more than one option.

Answered: 294



Other suggested improvements include (but are not limited to):

- Increase services at Warner