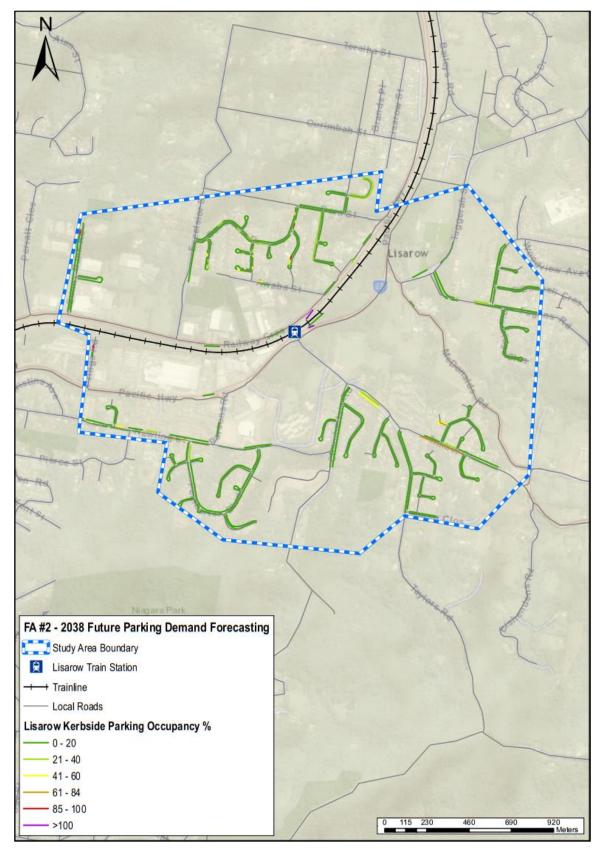

#### Central Coast Parking Strategy Part 2: Short, Medium & Long Term LGA Strategy

| Focus Area #1 – Gosford: Baker Street: Peak Occupancy by Level at 12.00pm                                          |
|--------------------------------------------------------------------------------------------------------------------|
| Focus Area #1 – Gosford: Leagues Club: Peak Occupancy by Level (3pm)                                               |
| Focus Area #1 – Gosford: Short–Term: Potential Car Park Locations                                                  |
| Focus Area #1 – Gosford: Park n Ride (Bus) Shuttle Bus Route Details                                               |
| Focus Area #1 – Gosford: Short–Term: Park n Ride (Cycle) Cycle Route Details                                       |
| Focus Area #1 – Gosford: Commercial Core Kerbside Parking: Supply vs. Demand                                       |
| Focus Area #1 – Gosford: Medium-Term: Potential Car Park Locations                                                 |
| Focus Area #1 – Gosford: Medium–Term: Park n Ride (Bus) Shuttle Bus Route Details                                  |
| Focus Area #1 – Gosford: Medium -Term: Park n Ride (Cycle) Cycle Route Details                                     |
| Focus Area #1 – Gosford: Peak Kerbside Parking Occupancy by Precinct                                               |
| Online Survey Overview - Number of Surveys Completed                                                               |
| Parking Station Evaluation                                                                                         |
| Recommended Action Plan                                                                                            |
|                                                                                                                    |
| Central Coast Council Wards and LGA Boundary                                                                       |
| Focus Area Overview Map                                                                                            |
| Focus Area #1 – Gosford: Study Boundary & Land Uses                                                                |
| Focus Area #1 – Gosford: Road Network                                                                              |
| Focus Area #1 – Gosford: Public Transport                                                                          |
| Focus Area #1 – Gosford: Active Transport Network                                                                  |
| Focus Area #1 – Gosford: Kerbside Parking and Off-Street Parking Locations                                         |
| Focus Area #1 – Gosford: Kerbside Parking Supply by Precinct                                                       |
| Focus Area #1 – Gosford: Daily Parking Demand Profile for Study Area                                               |
| Focus Area #1 – Gosford: Peak Parking Occupancy                                                                    |
| Focus Area #2 – Lisarow: Study Boundary & Land Uses                                                                |
| Focus Area #2 – Lisarow: Road Network                                                                              |
| Focus Area #2 – Lisarow: Public Transport                                                                          |
| Focus Area #2 – Lisarow: Active Transport Network                                                                  |
| Focus Area #2 – Lisarow: Parking Allocation                                                                        |
| Focus Area #2 – Lisarow: Parking Occupancy                                                                         |
| Focus Area #2 – Lisarow: Pacific Highway Upgrade & Carpark Access Modifications                                    |
| Focus Area #2 – Lisarow: Parking Analysis<br>Focus Area #3 – Ourimbah: Study Boundary & Land Uses                  |
| Focus Area #3 – Ourimban: Study Boundary & Land Oses                                                               |
| Focus Area #3 – Ourimbah: Road Network                                                                             |
| Focus Area #3 – Ourimbah: Bus Roules and Glops<br>Focus Area #3 – Ourimbah: Active Transport Network               |
| Focus Area #3 – Ourimbah: Kerbside Parking and Off-Street Parking Locations                                        |
| Focus Area #3 – Ourimbah: Parking Occupancy                                                                        |
| Focus Area #3 – Ourimbah: Town Centre Master Plan Indicative Layout & Parking Arrangements                         |
| Focus Area #3 – Ourimbah: Pacific Highway Upgrade Through Ourimbah                                                 |
| Focus Area #3 – Ourimbah Parking Analysis                                                                          |
| Focus Area #4 – Tuggerah: Study Boundary & Land Uses                                                               |
| Focus Area #4 – Tuggerah: Road Network                                                                             |
| Focus Area #4 – Tuggerah: Bus Routes and Stops                                                                     |
| Focus Area #4 – Tuggerah: Active Transport Network                                                                 |
| Focus Area #4 – Tuggerah: Parking Allocation                                                                       |
| Focus Area #4 – Tuggerah: Parking Occupancy                                                                        |
| Focus Area #4 – Tuggerah: Pacific Highway / Wyong Road Interchange Upgrade                                         |
| Focus Area #4 – Tuggerah: Train Station Parking Station Concept                                                    |
| Focus Area #4 – Tuggerah: Parking Analysis                                                                         |
| Focus Area #5 – Wyong: Study Boundary & Land Uses                                                                  |
| Focus Area #5 – Wyong: Road Network                                                                                |
| Focus Area #5 – Wyong: Bus Routes and Stops                                                                        |
| Focus Area #5 – Wyong: Active Transport Network                                                                    |
| Focus Area #5 – Wyong: Parking Allocation                                                                          |
| Focus Area #5 – Wyong: Kerbside Parking Allocation by Parking Type                                                 |
| Focus Area #5 – Wyong: Parking Occupancy<br>Focus Area #5 – Wyong: Pacific Highway Ungrade & Station Modifications |
| Focus Area #5 – Wyong: Pacific Highway Upgrade & Station Modifications<br>Focus Area #5 – Wyong Parking Analysis   |
| Focus Area #5 – Wyong Parking Analysis<br>Focus Area #6 – Warnervale: Study Boundary & Land Uses                   |
|                                                                                                                    |