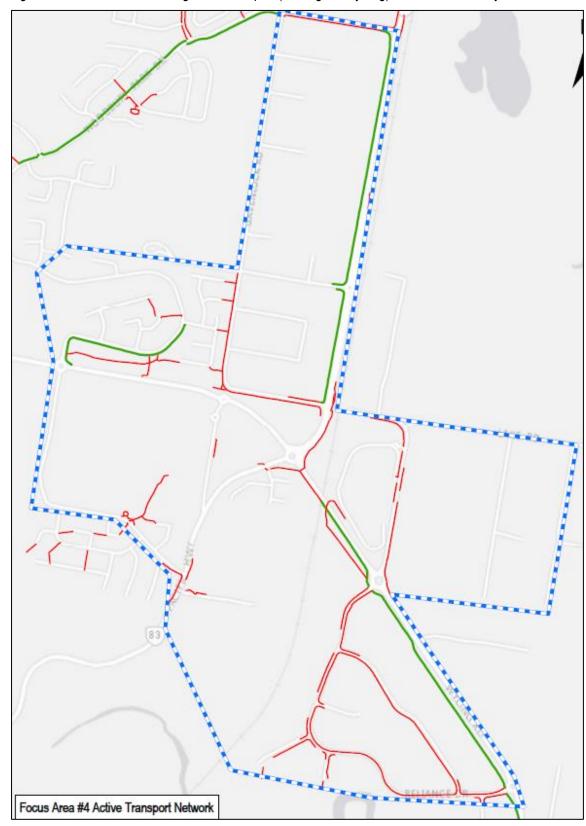

#### Central Coast Parking Strategy Part 2: Short, Medium & Long Term LGA Strategy

| Focus Area #1 – Gosford: Baker Street: Peak Occupancy by Level at 12.00pm                                          |
|--------------------------------------------------------------------------------------------------------------------|
| Focus Area #1 – Gosford: Leagues Club: Peak Occupancy by Level (3pm)                                               |
| Focus Area #1 – Gosford: Short–Term: Potential Car Park Locations                                                  |
| Focus Area #1 – Gosford: Park n Ride (Bus) Shuttle Bus Route Details                                               |
| Focus Area #1 – Gosford: Short–Term: Park n Ride (Cycle) Cycle Route Details                                       |
| Focus Area #1 – Gosford: Commercial Core Kerbside Parking: Supply vs. Demand                                       |
| Focus Area #1 – Gosford: Medium-Term: Potential Car Park Locations                                                 |
| Focus Area #1 – Gosford: Medium–Term: Park n Ride (Bus) Shuttle Bus Route Details                                  |
| Focus Area #1 – Gosford: Medium -Term: Park n Ride (Cycle) Cycle Route Details                                     |
| Focus Area #1 – Gosford: Peak Kerbside Parking Occupancy by Precinct                                               |
| Online Survey Overview - Number of Surveys Completed                                                               |
| Parking Station Evaluation                                                                                         |
| Recommended Action Plan                                                                                            |
|                                                                                                                    |
| Central Coast Council Wards and LGA Boundary                                                                       |
| Focus Area Overview Map                                                                                            |
| Focus Area #1 – Gosford: Study Boundary & Land Uses                                                                |
| Focus Area #1 – Gosford: Road Network                                                                              |
| Focus Area #1 – Gosford: Public Transport                                                                          |
| Focus Area #1 – Gosford: Active Transport Network                                                                  |
| Focus Area #1 – Gosford: Kerbside Parking and Off-Street Parking Locations                                         |
| Focus Area #1 – Gosford: Kerbside Parking Supply by Precinct                                                       |
| Focus Area #1 – Gosford: Daily Parking Demand Profile for Study Area                                               |
| Focus Area #1 – Gosford: Peak Parking Occupancy                                                                    |
| Focus Area #2 – Lisarow: Study Boundary & Land Uses                                                                |
| Focus Area #2 – Lisarow: Road Network                                                                              |
| Focus Area #2 – Lisarow: Public Transport                                                                          |
| Focus Area #2 – Lisarow: Active Transport Network                                                                  |
| Focus Area #2 – Lisarow: Parking Allocation                                                                        |
| Focus Area #2 – Lisarow: Parking Occupancy                                                                         |
| Focus Area #2 – Lisarow: Pacific Highway Upgrade & Carpark Access Modifications                                    |
| Focus Area #2 – Lisarow: Parking Analysis<br>Focus Area #3 – Ourimbah: Study Boundary & Land Uses                  |
| Focus Area #3 – Ourimban: Study Boundary & Land Oses                                                               |
| Focus Area #3 – Ourimbah: Road Network                                                                             |
| Focus Area #3 – Ourimbah: Bus Roules and Glops<br>Focus Area #3 – Ourimbah: Active Transport Network               |
| Focus Area #3 – Ourimbah: Kerbside Parking and Off-Street Parking Locations                                        |
| Focus Area #3 – Ourimbah: Parking Occupancy                                                                        |
| Focus Area #3 – Ourimbah: Town Centre Master Plan Indicative Layout & Parking Arrangements                         |
| Focus Area #3 – Ourimbah: Pacific Highway Upgrade Through Ourimbah                                                 |
| Focus Area #3 – Ourimbah Parking Analysis                                                                          |
| Focus Area #4 – Tuggerah: Study Boundary & Land Uses                                                               |
| Focus Area #4 – Tuggerah: Road Network                                                                             |
| Focus Area #4 – Tuggerah: Bus Routes and Stops                                                                     |
| Focus Area #4 – Tuggerah: Active Transport Network                                                                 |
| Focus Area #4 – Tuggerah: Parking Allocation                                                                       |
| Focus Area #4 – Tuggerah: Parking Occupancy                                                                        |
| Focus Area #4 – Tuggerah: Pacific Highway / Wyong Road Interchange Upgrade                                         |
| Focus Area #4 – Tuggerah: Train Station Parking Station Concept                                                    |
| Focus Area #4 – Tuggerah: Parking Analysis                                                                         |
| Focus Area #5 – Wyong: Study Boundary & Land Uses                                                                  |
| Focus Area #5 – Wyong: Road Network                                                                                |
| Focus Area #5 – Wyong: Bus Routes and Stops                                                                        |
| Focus Area #5 – Wyong: Active Transport Network                                                                    |
| Focus Area #5 – Wyong: Parking Allocation                                                                          |
| Focus Area #5 – Wyong: Kerbside Parking Allocation by Parking Type                                                 |
| Focus Area #5 – Wyong: Parking Occupancy<br>Focus Area #5 – Wyong: Pacific Highway Ungrade & Station Modifications |
| Focus Area #5 – Wyong: Pacific Highway Upgrade & Station Modifications<br>Focus Area #5 – Wyong Parking Analysis   |
| Focus Area #5 – Wyong Parking Analysis<br>Focus Area #6 – Warnervale: Study Boundary & Land Uses                   |
|                                                                                                                    |