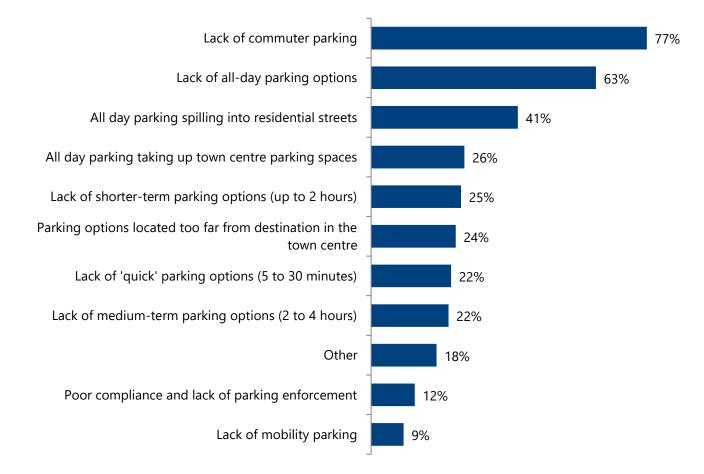

The Entrance Town Centre?



Figure 9: Providing public parking is an ongoing expense for local councils and can be funded in a combination of ways. How strongly do you agree/disagree with the following revenue sources being used to cover the cost of parking in this area?



Central Coast Parking Strategy

### Woy Woy Town Centre survey results

February 2019

#### **Total number of surveys taken for Woy Woy Town Centre:** 544

### Figure 1: Why do you come to Woy Woy Town Centre? You can choose more than one reason.

Answered: 544



'Other' reasons include (but are not limited to):

- Visit friends and family
- Visit library
- Take elderly parent to appointments
- Used to live there

### Figure 2: What do you think the key parking issues are in this area? You can choose more than one.



Other issues include (but are not limited to):

- Lack of secure parking
- Personal safety concerns walking to cars
- Lack of lighting / CCTV is some car parks
- Lack of secure bike parking with security cameras
- Lack of parents with prams parking at Deepwater Plaza
- Confusion over parking rules where no kerb or gutter exists
- No live 'vacancy' sign on multistorey carpark
- The commuter parking is adequate at Woy Woy
- Most commuter parking spaces are taken up too early
- Multistorey parking station in unclean
- Lack of alternative options to driving
- Lack of motorcycle parking
- Poor town planning
- Drop off / pick up area at Woy Woy station is inadequate

Figure 3: A potential option for Woy Woy could involve building new all-day car parks approximately 800 metres from the town cen