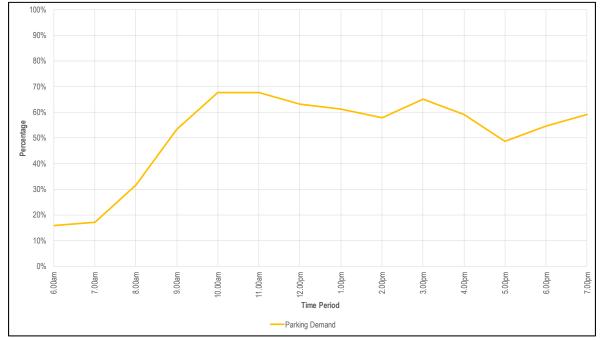

#### Central Coast Parking Strategy Part 2: Short, Medium & Long Term LGA Strategy

| Focus Area #1 – Gosford: Baker Street: Peak Occupancy by Level at 12.00pm                                          |
|--------------------------------------------------------------------------------------------------------------------|
| Focus Area #1 – Gosford: Leagues Club: Peak Occupancy by Level (3pm)                                               |
| Focus Area #1 – Gosford: Short–Term: Potential Car Park Locations                                                  |
| Focus Area #1 – Gosford: Park n Ride (Bus) Shuttle Bus Route Details                                               |
| Focus Area #1 – Gosford: Short–Term: Park n Ride (Cycle) Cycle Route Details                                       |
| Focus Area #1 – Gosford: Commercial Core Kerbside Parking: Supply vs. Demand                                       |
| Focus Area #1 – Gosford: Medium-Term: Potential Car Park Locations                                                 |
| Focus Area #1 – Gosford: Medium–Term: Park n Ride (Bus) Shuttle Bus Route Details                                  |
| Focus Area #1 – Gosford: Medium -Term: Park n Ride (Cycle) Cycle Route Details                                     |
| Focus Area #1 – Gosford: Peak Kerbside Parking Occupancy by Precinct                                               |
| Online Survey Overview - Number of Surveys Completed                                                               |
| Parking Station Evaluation                                                                                         |
| Recommended Action Plan                                                                                            |
|                                                                                                                    |
| Central Coast Council Wards and LGA Boundary                                                                       |
| Focus Area Overview Map                                                                                            |
| Focus Area #1 – Gosford: Study Boundary & Land Uses                                                                |
| Focus Area #1 – Gosford: Road Network                                                                              |
| Focus Area #1 – Gosford: Public Transport                                                                          |
| Focus Area #1 – Gosford: Active Transport Network                                                                  |
| Focus Area #1 – Gosford: Kerbside Parking and Off-Street Parking Locations                                         |
| Focus Area #1 – Gosford: Kerbside Parking Supply by Precinct                                                       |
| Focus Area #1 – Gosford: Daily Parking Demand Profile for Study Area                                               |
| Focus Area #1 – Gosford: Peak Parking Occupancy                                                                    |
| Focus Area #2 – Lisarow: Study Boundary & Land Uses                                                                |
| Focus Area #2 – Lisarow: Road Network                                                                              |
| Focus Area #2 – Lisarow: Public Transport                                                                          |
| Focus Area #2 – Lisarow: Active Transport Network                                                                  |
| Focus Area #2 – Lisarow: Parking Allocation                                                                        |
| Focus Area #2 – Lisarow: Parking Occupancy                                                                         |
| Focus Area #2 – Lisarow: Pacific Highway Upgrade & Carpark Access Modifications                                    |
| Focus Area #2 – Lisarow: Parking Analysis<br>Focus Area #3 – Ourimbah: Study Boundary & Land Uses                  |
| Focus Area #3 – Ourimban: Study Boundary & Land Oses                                                               |
| Focus Area #3 – Ourimbah: Road Network                                                                             |
| Focus Area #3 – Ourimbah: Bus Roules and Glops<br>Focus Area #3 – Ourimbah: Active Transport Network               |
| Focus Area #3 – Ourimbah: Kerbside Parking and Off-Street Parking Locations                                        |
| Focus Area #3 – Ourimbah: Parking Occupancy                                                                        |
| Focus Area #3 – Ourimbah: Town Centre Master Plan Indicative Layout & Parking Arrangements                         |
| Focus Area #3 – Ourimbah: Pacific Highway Upgrade Through Ourimbah                                                 |
| Focus Area #3 – Ourimbah Parking Analysis                                                                          |
| Focus Area #4 – Tuggerah: Study Boundary & Land Uses                                                               |
| Focus Area #4 – Tuggerah: Road Network                                                                             |
| Focus Area #4 – Tuggerah: Bus Routes and Stops                                                                     |
| Focus Area #4 – Tuggerah: Active Transport Network                                                                 |
| Focus Area #4 – Tuggerah: Parking Allocation                                                                       |
| Focus Area #4 – Tuggerah: Parking Occupancy                                                                        |
| Focus Area #4 – Tuggerah: Pacific Highway / Wyong Road Interchange Upgrade                                         |
| Focus Area #4 – Tuggerah: Train Station Parking Station Concept                                                    |
| Focus Area #4 – Tuggerah: Parking Analysis                                                                         |
| Focus Area #5 – Wyong: Study Boundary & Land Uses                                                                  |
| Focus Area #5 – Wyong: Road Network                                                                                |
| Focus Area #5 – Wyong: Bus Routes and Stops                                                                        |
| Focus Area #5 – Wyong: Active Transport Network                                                                    |
| Focus Area #5 – Wyong: Parking Allocation                                                                          |
| Focus Area #5 – Wyong: Kerbside Parking Allocation by Parking Type                                                 |
| Focus Area #5 – Wyong: Parking Occupancy<br>Focus Area #5 – Wyong: Pacific Highway Ungrade & Station Modifications |
| Focus Area #5 – Wyong: Pacific Highway Upgrade & Station Modifications<br>Focus Area #5 – Wyong Parking Analysis   |
| Focus Area #5 – Wyong Parking Analysis<br>Focus Area #6 – Warnervale: Study Boundary & Land Uses                   |
|                                                                                                                    |