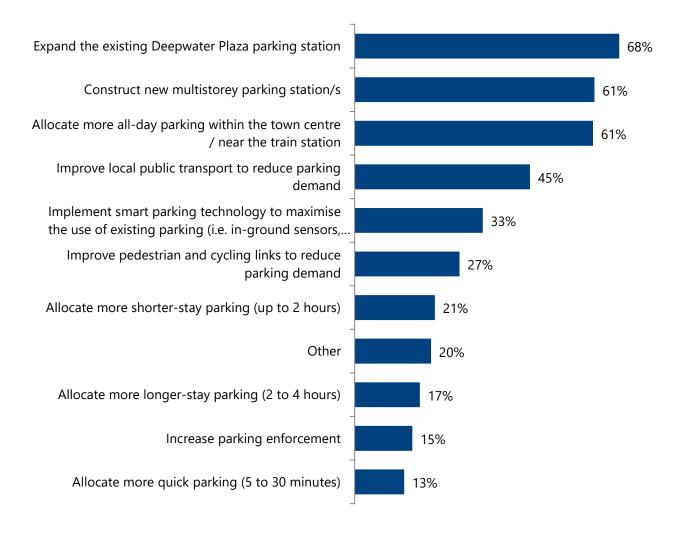

#### Figure 5: [If *Bus service* selected] How much would you pay per day for a Park and Ride bus service?

Central Coast Parking Strategy - Woy Woy Town Centre survey results



#### Figure 6: [If *Bus service* selected] What operating times would the Park and Ride service need to run for you to use it?

Answered: 213



#### Figure 7: [If *Bus service* selected] What bus frequency do you think would be required to make this an option for you?

Central Coast Parking Strategy - Woy Woy Town Centre survey results



### Figure 8: [If *Cycle* selected] What kind of facilities would you need if you were to cycle from this car park?

Answered: 26



Figure 9: How else do you think the current parking situation in Woy Woy Town Centre could be improved? You can choose more than one option.



- More disability parking
- Improve parking near other rail stations
- Build multistorey commuter parking along railway line
- Introduce paid parking
- Paint line markers in train station carpark
- Provide more public transport options (not just along Ocean Beach Road)
- Decrease parking enforcement in Deep Water Plaza carpark until parking issues resolved
- Improve safety of commuter car park, especially after hours
- Extend the CoastConnect service to further than just the Peninsula
- Don't turn Woy Woy into a giant car park

Figure 10: [If *Improve local public transport* selected] How do you think local public transport could be improved to reduce parking demand in Woy Woy Town Centre? You can choose more than one.



- Expand area serviced by on demand public transport
- Convert to