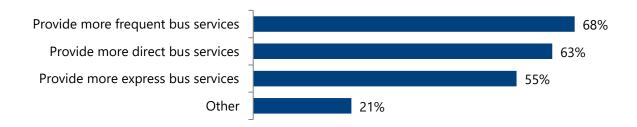

dential development
- Require more parking for new developments
- Provide more mobility parking
- Make ground floor of Wilson Road car park shorter-stay
- Introduce metered on-street parking, with free permits for residents
- Reduce kerbside parking to move parking to Wilson Road
- Move longer-stay/all day parking outside the CBD
- Shuttle buses connecting to car parks outside the CBD
- Provide rapid bus services to Terrigal
- Encourage ride share services
- More direct bus services
- Parking meters in surf club car park

• Better pedestrian/bike access between Wamberal and Terrigal

# Figure 6: [If *Improve local public transport* selected] How do you think local public transport could be improved to reduce parking demand in the Terrigal CBD? You can choose more than one.

Answered: 213



'Other' suggested improvements include (but are not limited to):

- Light rail
- Shuttle buses
- Later bus times, especially in summer
- More routes from other suburbs

Figure 7: [If *Improve pedestrian and cycling links* selected] How do you think pedestrian and cycling links can be improved to reduce parking demand in the Terrigal CBD? You can choose more than one.



'Other' suggested improvements include (but are not limited to):

- Providing alternatives to on-road cycling lanes to increase safety
- Separating cyclists from pedestrians (i.e. no shared pathways)
- Build boardwalk connecting to The Haven
- Various specific suggestions for paths

### Figure 8: What do you consider an acceptable walking time between where you park and your destination in the Terrigal CBD?



#### Figure