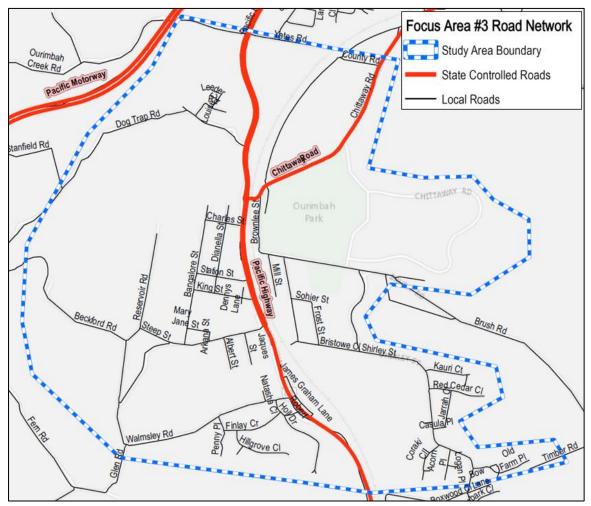

#### Central Coast Parking Strategy Part 2: Short, Medium & Long Term LGA Strategy

| Focus Area #1 – Gosford: Baker Street: Peak Occupancy by Level at 12.00pm                                          |
|--------------------------------------------------------------------------------------------------------------------|
| Focus Area #1 – Gosford: Leagues Club: Peak Occupancy by Level (3pm)                                               |
| Focus Area #1 – Gosford: Short–Term: Potential Car Park Locations                                                  |
| Focus Area #1 – Gosford: Park n Ride (Bus) Shuttle Bus Route Details                                               |
| Focus Area #1 – Gosford: Short–Term: Park n Ride (Cycle) Cycle Route Details                                       |
| Focus Area #1 – Gosford: Commercial Core Kerbside Parking: Supply vs. Demand                                       |
| Focus Area #1 – Gosford: Medium-Term: Potential Car Park Locations                                                 |
| Focus Area #1 – Gosford: Medium–Term: Park n Ride (Bus) Shuttle Bus Route Details                                  |
| Focus Area #1 – Gosford: Medium -Term: Park n Ride (Cycle) Cycle Route Details                                     |
| Focus Area #1 – Gosford: Peak Kerbside Parking Occupancy by Precinct                                               |
| Online Survey Overview - Number of Surveys Completed                                                               |
| Parking Station Evaluation                                                                                         |
| Recommended Action Plan                                                                                            |
|                                                                                                                    |
| Central Coast Council Wards and LGA Boundary                                                                       |
| Focus Area Overview Map                                                                                            |
| Focus Area #1 – Gosford: Study Boundary & Land Uses                                                                |
| Focus Area #1 – Gosford: Road Network                                                                              |
| Focus Area #1 – Gosford: Public Transport                                                                          |
| Focus Area #1 – Gosford: Active Transport Network                                                                  |
| Focus Area #1 – Gosford: Kerbside Parking and Off-Street Parking Locations                                         |
| Focus Area #1 – Gosford: Kerbside Parking Supply by Precinct                                                       |
| Focus Area #1 – Gosford: Daily Parking Demand Profile for Study Area                                               |
| Focus Area #1 – Gosford: Peak Parking Occupancy                                                                    |
| Focus Area #2 – Lisarow: Study Boundary & Land Uses                                                                |
| Focus Area #2 – Lisarow: Road Network                                                                              |
| Focus Area #2 – Lisarow: Public Transport                                                                          |
| Focus Area #2 – Lisarow: Active Transport Network                                                                  |
| Focus Area #2 – Lisarow: Parking Allocation                                                                        |
| Focus Area #2 – Lisarow: Parking Occupancy                                                                         |
| Focus Area #2 – Lisarow: Pacific Highway Upgrade & Carpark Access Modifications                                    |
| Focus Area #2 – Lisarow: Parking Analysis<br>Focus Area #3 – Ourimbah: Study Boundary & Land Uses                  |
| Focus Area #3 – Ourimban: Study Boundary & Land Oses                                                               |
| Focus Area #3 – Ourimbah: Road Network                                                                             |
| Focus Area #3 – Ourimbah: Bus Roules and Glops<br>Focus Area #3 – Ourimbah: Active Transport Network               |
| Focus Area #3 – Ourimbah: Kerbside Parking and Off-Street Parking Locations                                        |
| Focus Area #3 – Ourimbah: Parking Occupancy                                                                        |
| Focus Area #3 – Ourimbah: Town Centre Master Plan Indicative Layout & Parking Arrangements                         |
| Focus Area #3 – Ourimbah: Pacific Highway Upgrade Through Ourimbah                                                 |
| Focus Area #3 – Ourimbah Parking Analysis                                                                          |
| Focus Area #4 – Tuggerah: Study Boundary & Land Uses                                                               |
| Focus Area #4 – Tuggerah: Road Network                                                                             |
| Focus Area #4 – Tuggerah: Bus Routes and Stops                                                                     |
| Focus Area #4 – Tuggerah: Active Transport Network                                                                 |
| Focus Area #4 – Tuggerah: Parking Allocation                                                                       |
| Focus Area #4 – Tuggerah: Parking Occupancy                                                                        |
| Focus Area #4 – Tuggerah: Pacific Highway / Wyong Road Interchange Upgrade                                         |
| Focus Area #4 – Tuggerah: Train Station Parking Station Concept                                                    |
| Focus Area #4 – Tuggerah: Parking Analysis                                                                         |
| Focus Area #5 – Wyong: Study Boundary & Land Uses                                                                  |
| Focus Area #5 – Wyong: Road Network                                                                                |
| Focus Area #5 – Wyong: Bus Routes and Stops                                                                        |
| Focus Area #5 – Wyong: Active Transport Network                                                                    |
| Focus Area #5 – Wyong: Parking Allocation                                                                          |
| Focus Area #5 – Wyong: Kerbside Parking Allocation by Parking Type                                                 |
| Focus Area #5 – Wyong: Parking Occupancy<br>Focus Area #5 – Wyong: Pacific Highway Ungrade & Station Modifications |
| Focus Area #5 – Wyong: Pacific Highway Upgrade & Station Modifications<br>Focus Area #5 – Wyong Parking Analysis   |
| Focus Area #5 – Wyong Parking Analysis<br>Focus Area #6 – Warnervale: Study Boundary & Land Uses                   |
|                                                                                                                    |