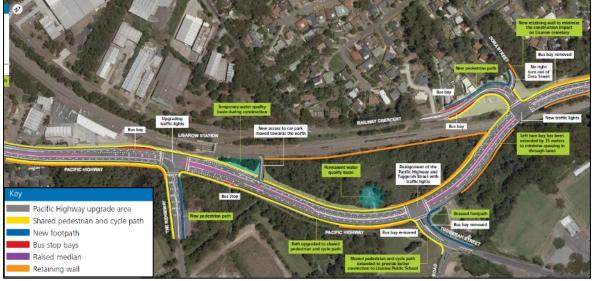

#### Central Coast Parking Strategy Part 2: Short, Medium & Long Term LGA Strategy

| Focus Area #1 – Gosford: Baker Street: Peak Occupancy by Level at 12.00pm                                          |
|--------------------------------------------------------------------------------------------------------------------|
| Focus Area #1 – Gosford: Leagues Club: Peak Occupancy by Level (3pm)                                               |
| Focus Area #1 – Gosford: Short–Term: Potential Car Park Locations                                                  |
| Focus Area #1 – Gosford: Park n Ride (Bus) Shuttle Bus Route Details                                               |
| Focus Area #1 – Gosford: Short–Term: Park n Ride (Cycle) Cycle Route Details                                       |
| Focus Area #1 – Gosford: Commercial Core Kerbside Parking: Supply vs. Demand                                       |
| Focus Area #1 – Gosford: Medium-Term: Potential Car Park Locations                                                 |
| Focus Area #1 – Gosford: Medium–Term: Park n Ride (Bus) Shuttle Bus Route Details                                  |
| Focus Area #1 – Gosford: Medium -Term: Park n Ride (Cycle) Cycle Route Details                                     |
| Focus Area #1 – Gosford: Peak Kerbside Parking Occupancy by Precinct                                               |
| Online Survey Overview - Number of Surveys Completed                                                               |
| Parking Station Evaluation                                                                                         |
| Recommended Action Plan                                                                                            |
|                                                                                                                    |
| Central Coast Council Wards and LGA Boundary                                                                       |
| Focus Area Overview Map                                                                                            |
| Focus Area #1 – Gosford: Study Boundary & Land Uses                                                                |
| Focus Area #1 – Gosford: Road Network                                                                              |
| Focus Area #1 – Gosford: Public Transport                                                                          |
| Focus Area #1 – Gosford: Active Transport Network                                                                  |
| Focus Area #1 – Gosford: Kerbside Parking and Off-Street Parking Locations                                         |
| Focus Area #1 – Gosford: Kerbside Parking Supply by Precinct                                                       |
| Focus Area #1 – Gosford: Daily Parking Demand Profile for Study Area                                               |
| Focus Area #1 – Gosford: Peak Parking Occupancy                                                                    |
| Focus Area #2 – Lisarow: Study Boundary & Land Uses                                                                |
| Focus Area #2 – Lisarow: Road Network                                                                              |
| Focus Area #2 – Lisarow: Public Transport                                                                          |
| Focus Area #2 – Lisarow: Active Transport Network                                                                  |
| Focus Area #2 – Lisarow: Parking Allocation                                                                        |
| Focus Area #2 – Lisarow: Parking Occupancy                                                                         |
| Focus Area #2 – Lisarow: Pacific Highway Upgrade & Carpark Access Modifications                                    |
| Focus Area #2 – Lisarow: Parking Analysis<br>Focus Area #3 – Ourimbah: Study Boundary & Land Uses                  |
| Focus Area #3 – Ourimban: Study Boundary & Land Oses                                                               |
| Focus Area #3 – Ourimbah: Road Network                                                                             |
| Focus Area #3 – Ourimbah: Bus Roules and Glops<br>Focus Area #3 – Ourimbah: Active Transport Network               |
| Focus Area #3 – Ourimbah: Kerbside Parking and Off-Street Parking Locations                                        |
| Focus Area #3 – Ourimbah: Parking Occupancy                                                                        |
| Focus Area #3 – Ourimbah: Town Centre Master Plan Indicative Layout & Parking Arrangements                         |
| Focus Area #3 – Ourimbah: Pacific Highway Upgrade Through Ourimbah                                                 |
| Focus Area #3 – Ourimbah Parking Analysis                                                                          |
| Focus Area #4 – Tuggerah: Study Boundary & Land Uses                                                               |
| Focus Area #4 – Tuggerah: Road Network                                                                             |
| Focus Area #4 – Tuggerah: Bus Routes and Stops                                                                     |
| Focus Area #4 – Tuggerah: Active Transport Network                                                                 |
| Focus Area #4 – Tuggerah: Parking Allocation                                                                       |
| Focus Area #4 – Tuggerah: Parking Occupancy                                                                        |
| Focus Area #4 – Tuggerah: Pacific Highway / Wyong Road Interchange Upgrade                                         |
| Focus Area #4 – Tuggerah: Train Station Parking Station Concept                                                    |
| Focus Area #4 – Tuggerah: Parking Analysis                                                                         |
| Focus Area #5 – Wyong: Study Boundary & Land Uses                                                                  |
| Focus Area #5 – Wyong: Road Network                                                                                |
| Focus Area #5 – Wyong: Bus Routes and Stops                                                                        |
| Focus Area #5 – Wyong: Active Transport Network                                                                    |
| Focus Area #5 – Wyong: Parking Allocation                                                                          |
| Focus Area #5 – Wyong: Kerbside Parking Allocation by Parking Type                                                 |
| Focus Area #5 – Wyong: Parking Occupancy<br>Focus Area #5 – Wyong: Pacific Highway Ungrade & Station Modifications |
| Focus Area #5 – Wyong: Pacific Highway Upgrade & Station Modifications<br>Focus Area #5 – Wyong Parking Analysis   |
| Focus Area #5 – Wyong Parking Analysis<br>Focus Area #6 – Warnervale: Study Boundary & Land Uses                   |
|                                                                                                                    |