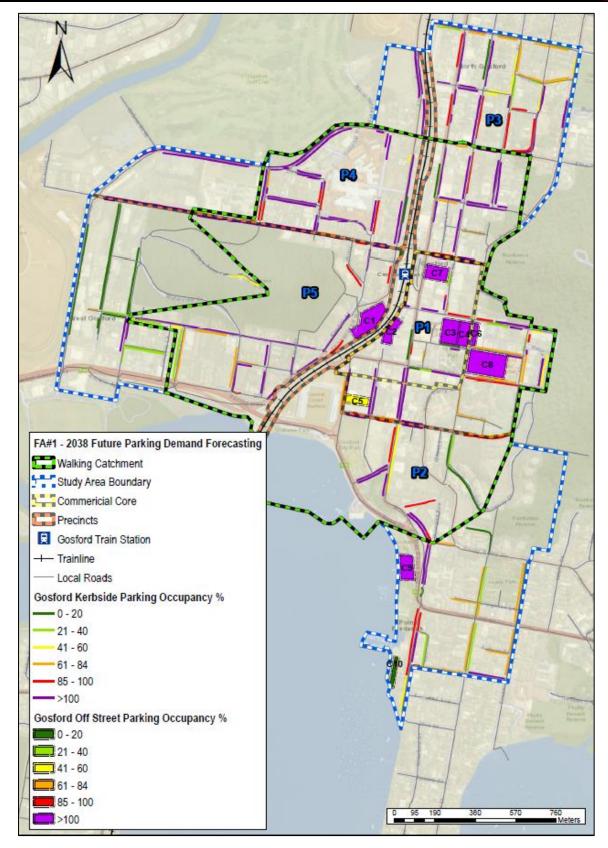

#### Central Coast Parking Strategy Part 2: Short, Medium & Long Term LGA Strategy

| Focus Area #1 – Gosford: Baker Street: Peak Occupancy by Level at 12.00pm                                          |
|--------------------------------------------------------------------------------------------------------------------|
| Focus Area #1 – Gosford: Leagues Club: Peak Occupancy by Level (3pm)                                               |
| Focus Area #1 – Gosford: Short–Term: Potential Car Park Locations                                                  |
| Focus Area #1 – Gosford: Park n Ride (Bus) Shuttle Bus Route Details                                               |
| Focus Area #1 – Gosford: Short–Term: Park n Ride (Cycle) Cycle Route Details                                       |
| Focus Area #1 – Gosford: Commercial Core Kerbside Parking: Supply vs. Demand                                       |
| Focus Area #1 – Gosford: Medium-Term: Potential Car Park Locations                                                 |
| Focus Area #1 – Gosford: Medium–Term: Park n Ride (Bus) Shuttle Bus Route Details                                  |
| Focus Area #1 – Gosford: Medium -Term: Park n Ride (Cycle) Cycle Route Details                                     |
| Focus Area #1 – Gosford: Peak Kerbside Parking Occupancy by Precinct                                               |
| Online Survey Overview - Number of Surveys Completed                                                               |
| Parking Station Evaluation                                                                                         |
| Recommended Action Plan                                                                                            |
|                                                                                                                    |
| Central Coast Council Wards and LGA Boundary                                                                       |
| Focus Area Overview Map                                                                                            |
| Focus Area #1 – Gosford: Study Boundary & Land Uses                                                                |
| Focus Area #1 – Gosford: Road Network                                                                              |
| Focus Area #1 – Gosford: Public Transport                                                                          |
| Focus Area #1 – Gosford: Active Transport Network                                                                  |
| Focus Area #1 – Gosford: Kerbside Parking and Off-Street Parking Locations                                         |
| Focus Area #1 – Gosford: Kerbside Parking Supply by Precinct                                                       |
| Focus Area #1 – Gosford: Daily Parking Demand Profile for Study Area                                               |
| Focus Area #1 – Gosford: Peak Parking Occupancy                                                                    |
| Focus Area #2 – Lisarow: Study Boundary & Land Uses                                                                |
| Focus Area #2 – Lisarow: Road Network                                                                              |
| Focus Area #2 – Lisarow: Public Transport                                                                          |
| Focus Area #2 – Lisarow: Active Transport Network                                                                  |
| Focus Area #2 – Lisarow: Parking Allocation                                                                        |
| Focus Area #2 – Lisarow: Parking Occupancy                                                                         |
| Focus Area #2 – Lisarow: Pacific Highway Upgrade & Carpark Access Modifications                                    |
| Focus Area #2 – Lisarow: Parking Analysis<br>Focus Area #3 – Ourimbah: Study Boundary & Land Uses                  |
| Focus Area #3 – Ourimban: Study Boundary & Land Oses                                                               |
| Focus Area #3 – Ourimbah: Road Network                                                                             |
| Focus Area #3 – Ourimbah: Bus Roules and Glops<br>Focus Area #3 – Ourimbah: Active Transport Network               |
| Focus Area #3 – Ourimbah: Kerbside Parking and Off-Street Parking Locations                                        |
| Focus Area #3 – Ourimbah: Parking Occupancy                                                                        |
| Focus Area #3 – Ourimbah: Town Centre Master Plan Indicative Layout & Parking Arrangements                         |
| Focus Area #3 – Ourimbah: Pacific Highway Upgrade Through Ourimbah                                                 |
| Focus Area #3 – Ourimbah Parking Analysis                                                                          |
| Focus Area #4 – Tuggerah: Study Boundary & Land Uses                                                               |
| Focus Area #4 – Tuggerah: Road Network                                                                             |
| Focus Area #4 – Tuggerah: Bus Routes and Stops                                                                     |
| Focus Area #4 – Tuggerah: Active Transport Network                                                                 |
| Focus Area #4 – Tuggerah: Parking Allocation                                                                       |
| Focus Area #4 – Tuggerah: Parking Occupancy                                                                        |
| Focus Area #4 – Tuggerah: Pacific Highway / Wyong Road Interchange Upgrade                                         |
| Focus Area #4 – Tuggerah: Train Station Parking Station Concept                                                    |
| Focus Area #4 – Tuggerah: Parking Analysis                                                                         |
| Focus Area #5 – Wyong: Study Boundary & Land Uses                                                                  |
| Focus Area #5 – Wyong: Road Network                                                                                |
| Focus Area #5 – Wyong: Bus Routes and Stops                                                                        |
| Focus Area #5 – Wyong: Active Transport Network                                                                    |
| Focus Area #5 – Wyong: Parking Allocation                                                                          |
| Focus Area #5 – Wyong: Kerbside Parking Allocation by Parking Type                                                 |
| Focus Area #5 – Wyong: Parking Occupancy<br>Focus Area #5 – Wyong: Pacific Highway Ungrade & Station Modifications |
| Focus Area #5 – Wyong: Pacific Highway Upgrade & Station Modifications<br>Focus Area #5 – Wyong Parking Analysis   |
| Focus Area #5 – Wyong Parking Analysis<br>Focus Area #6 – Warnervale: Study Boundary & Land Uses                   |
|                                                                                                                    |