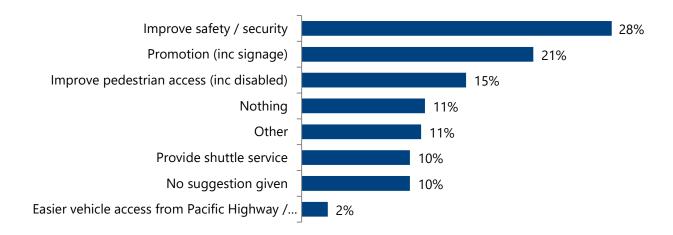

key parking issues are in this area? You can choose more than one.



Other issues include (but are not limited to):

- Poor cycling facilities
- Lack of safe, well-lit after hours parking
- Lack of parking for Art House events
- Parking in Wyong works well
- Availability of space for weekly garbage collection
- Workers taking up most car spaces close the Town Centre
- Inappropriate use of Wyong Plaza car park
- Lack of awareness about Rose Street car park
- Parking around Baker Park during sporting events
- Lack of shade
- Lack of bicycle parking
- Parking on nature strips/front lawns
- Lack pram/parent parking
- Lack of covered parking

#### Figure 3: What do you think would encourage more people to use the public car park on Rose Street (behind the Wyong Squash Centre)?

Answered: 296



#### Additional feedback:

11% of respondents said the car park was too far from their destination

8% of respondents were unaware of the car park

### Figure 4: Would you support a new multistorey parking station being built in Wyong Town Centre?

Answered: 296



Reasons to **support** a new multistorey parking station include (but are not limited to):

- Extra parking is needed
- Wyong is major center for northern residents needing to commute
- Not in the town center but at the train station instead
- Provides alternative to parking in residential streets
- Would encourage northern residents to use the train
- Free up space for day time visitors
- Multistorey is a better use of land
- Would provide easier access

Reasons to **not support** a new multistorey parking station include (bu