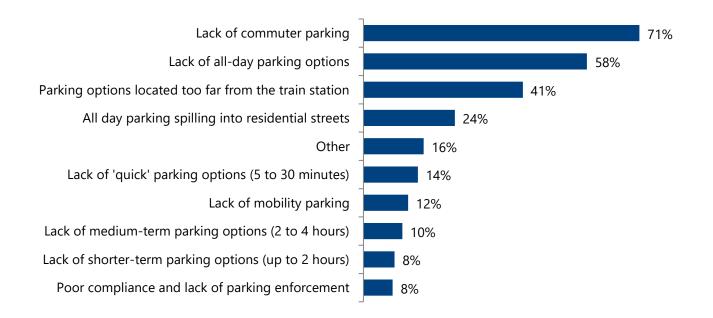

an acceptable walking time between where you park and the train station?



Figure 9: Providing public parking is an ongoing expense for local councils and can be funded in a combination of ways. How strongly do you agree/disagree with the following revenue sources being used to cover the cost of parking in this area?



Central Coast Parking Strategy

## **Tuggerah train station survey results**

February 2019

#### Total number of surveys taken for Tuggerah train station: 199

### Figure 1: Why do you come to the area around Tuggerah train station? You can choose more than one reason.

Answered: 199



'Other' reasons include (but are not limited to):

• Pick up & drop off passengers

### Figure 2: What do you think the key parking issues are in this area? You can choose more than one.



Other issues include (but are not limited to):

- Poor lighting, lack of CCTV
- Not safe and secure after dark
- Visit relatives
- Lack of live vacancy information at commuter carpark
- There are no parking problems
- Poor motorcycle parking with no option to secure to a structure
- Inappropriate use of shopping centre car parks
- Lack of lift at Tuggerah train station
- Lack of parking in business park
- Lack of quick park to pick up/drop off passengers
- Spaces aren't wide enough for larger SUVs etc.
- Lack of public transport out of business hours

### Figure 3: Would you support a new public multistorey parking station being built near Tuggerah train station?

Answered: 197



Reasons to **support** additional parking include (but are not limited to):

- Multistorey is better use of