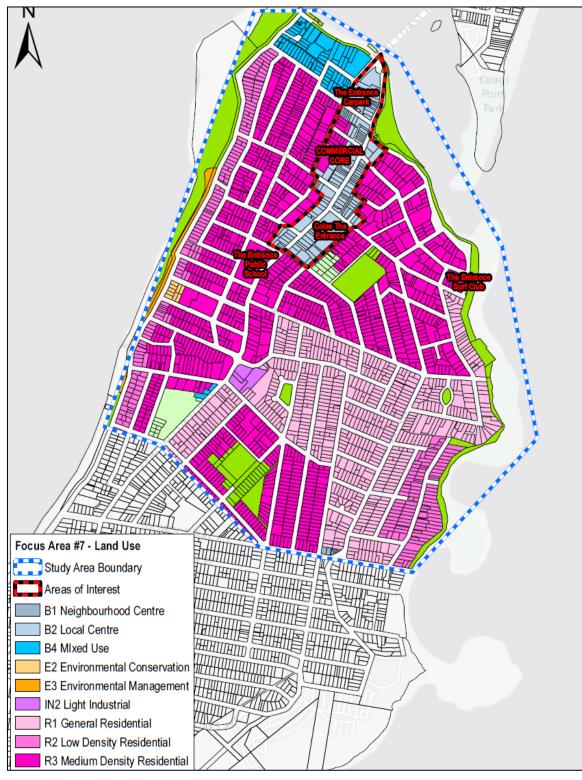

Tables

| lables      |                                                                                |
|-------------|--------------------------------------------------------------------------------|
| Table 1.1:  | Parking Data Overview                                                          |
| Table 1.2:  | Scope of Works                                                                 |
|             |                                                                                |
| Table 2.1:  | Focus Area #1 – Gosford: Road Network                                          |
| Table 2.2:  | Focus Area #1 – Gosford: Bus Routes and Frequencies                            |
| Table 2.3:  | Focus Area #1 – Gosford: Kerbside Parking Supply by Precinct                   |
| Table 2.4:  | Focus Area #1 – Gosford: Off-Street Parking Supply by Location                 |
| Table 2.5:  | Focus Area #1 – Gosford: Total Parking Supply by Precinct                      |
| Table 2.6:  | Focus Area #1 – Gosford: Summary of Peak Parking Demands: Kerbside Parking     |
| Table 2.7:  | Focus Area #1 – Gosford: Summary of Peak Parking Demands: Off-Street Parking   |
| Table 2.8:  | Focus Area #1 – Gosford: Summary of Peak Parking Demands: Total Area           |
| Table 2.9:  | Focus Area #2 – Costore: Commary of Fear Farking Demands: Fotal Area           |
| Table 2.10: | Focus Area #2 – Lisarow: Road Network                                          |
| Table 2.10. | Focus Area #2 – Lisarow: Bus Rodies Details                                    |
| Table 2.12: | 5                                                                              |
|             | Focus Area #2 – Lisarow: Parking Occupancy                                     |
| Table 2.13: | Focus Area #3 – Ourimbah: Road Network                                         |
| Table 2.14: | Focus Area #3 – Ourimbah: Bus Routes Details                                   |
| Table 2.15: | Focus Area #3 – Ourimbah: Parking Allocation                                   |
| Table 2.16: | Focus Area #3 – Ourimbah: Parking Occupancy                                    |
| Table 2.17: | Focus Area #4 – Tuggerah: Road Network                                         |
| Table 2.18: | Focus Area #4 – Tuggerah: Bus Routes Details                                   |
| Table 2.19: | Focus Area #4 – Tuggerah: Parking Allocation                                   |
| Table 2.20: | Focus Area #4 – Tuggerah: Parking Occupancy                                    |
| Table 2.21: | Focus Area #5 – Wyong: Road Network                                            |
| Table 2.22: | Focus Area #5 – Wyong: Bus Routes Details                                      |
| Table 2.23: | Focus Area #5 – Wyong: Parking Allocation                                      |
| Table 2.24: | Focus Area #5 – Wyong: Parking Occupancy                                       |
| Table 2.25: | Focus Area #6 – Warnervale: Road Network                                       |
| Table 2.26: | Focus Area #6 – Warnervale: Bus Routes Details                                 |
| Table 2.27: | Focus Area #6 – Warnervale: Parking Allocation                                 |
| Table 2.28: | Focus Area #6 – Warnervale: Parking Occupancy                                  |
| Table 2.29: | Focus Area #7 – The Entrance: Road Network                                     |
| Table 2.30: | Focus Area #7 – The Entrance: Bus Routes Details                               |
| Table 2.31: | Focus Area #7 – The Entrance: Parking Allocation                               |
| Table 2.32: | Focus Area #7 – The Entrance: Parking Occupancy (Non–Holiday Period June 2018) |
| Table 2.33: | Focus Area #7 – The Entrance: Parking Occupancy (Holiday Period in April 2018) |
| Table 2.34: | Focus Area #8 – Terrigal: Road Network                                         |
| Table 2.35: | Focus Area #8 – Terrigal: Bus Routes Details                                   |
| Table 2.36: | Focus Area #8 – Terrigal: Parking Allocation                                   |
| Table 2.37: | Focus Area #8 – Terrigal: Parking Occupancy (Non-Holiday Period in June 2018)  |
| Table 2.38: | Focus Area #8 – Terrigal: Parking Occupancy (Holiday Period in April 2018)     |
| Table 2.39: | Focus Area #9 – Woy Woy: Road Network                                          |
| Table 2.40: | Focus Area #9 – Woy Woy: Bus Routes Details                                    |
| Table 2.41: | Focus Area #9 – Woy Woy: Dus routes Details                                    |
| Table 2.42: | Focus Area #9 – Woy Woy: Parking Allocation                                    |
| 10016 2.42. | Tocus Alea #5 - Woy Woy. Faiking Occupancy                                     |
| Table 3.1:  | Train Station - Parking Review                                                 |
|             | Train Station - Timetable Review: Inbound Train Service Details                |
| Table 3.2:  |                                                                                |
| Table 3.3:  | Train Station - Timetable Review: Outbound Train Service Details               |
| Table 3.4:  | Train Station - Patronage Review                                               |
| Table 3.5:  | Train Station - Patronage: Historical Growth                                   |
| Table 3.6:  | Train Station Parking Demand Forecast (2038)                                   |
| Table 3.7:  | Forecast Population Growth by Focus Area                                       |
| Table 3.8:  | Forecast Parking Demands by Focus Area                                         |
| Table 3.9:  | Focus Area #1 – Gosford: Forecast Parking Demand                               |
| Table 3.10: | Focus Area #2 – Lisarow: Forecast Parking Demand                               |
| Table 3.11: | Focus Area #3 – Ourimbah: Forecast Parking Demand                              |
| Table 3.12: | Focus Area #4 – Tuggerah: Forecast Parking Demand                              |
| Table 3.13: | Focus Area #5 – Wyong: Forecast Parking Demand                                 |
| Table 3.14: | Focus Area #6 – Warnervale: Forecast Parking Demand                            |
| Table 3.15: | Focus Area #7 – The Entrance: Forecast Parking Demand                          |
| Table 3.16: | Focus Area #8 – Terrigal: Forecast Parking Demand                              |
| Table 3.17: | Focus Area #9 – Woy Woy: Forecast Parking Demand                               |
|             |                                                                                |