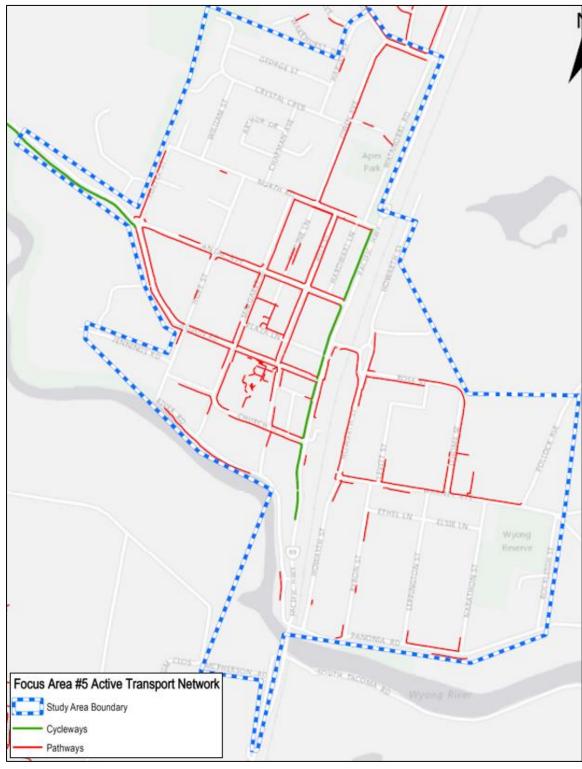

#### Central Coast Parking Strategy Part 2: Short, Medium & Long Term LGA Strategy

| Focus Area #1 – Gosford: Baker Street: Peak Occupancy by Level at 12.00pm                                          |
|--------------------------------------------------------------------------------------------------------------------|
| Focus Area #1 – Gosford: Leagues Club: Peak Occupancy by Level (3pm)                                               |
| Focus Area #1 – Gosford: Short–Term: Potential Car Park Locations                                                  |
| Focus Area #1 – Gosford: Park n Ride (Bus) Shuttle Bus Route Details                                               |
| Focus Area #1 – Gosford: Short–Term: Park n Ride (Cycle) Cycle Route Details                                       |
| Focus Area #1 – Gosford: Commercial Core Kerbside Parking: Supply vs. Demand                                       |
| Focus Area #1 – Gosford: Medium-Term: Potential Car Park Locations                                                 |
| Focus Area #1 – Gosford: Medium–Term: Park n Ride (Bus) Shuttle Bus Route Details                                  |
| Focus Area #1 – Gosford: Medium -Term: Park n Ride (Cycle) Cycle Route Details                                     |
| Focus Area #1 – Gosford: Peak Kerbside Parking Occupancy by Precinct                                               |
| Online Survey Overview - Number of Surveys Completed                                                               |
| Parking Station Evaluation                                                                                         |
| Recommended Action Plan                                                                                            |
|                                                                                                                    |
| Central Coast Council Wards and LGA Boundary                                                                       |
| Focus Area Overview Map                                                                                            |
| Focus Area #1 – Gosford: Study Boundary & Land Uses                                                                |
| Focus Area #1 – Gosford: Road Network                                                                              |
| Focus Area #1 – Gosford: Public Transport                                                                          |
| Focus Area #1 – Gosford: Active Transport Network                                                                  |
| Focus Area #1 – Gosford: Kerbside Parking and Off-Street Parking Locations                                         |
| Focus Area #1 – Gosford: Kerbside Parking Supply by Precinct                                                       |
| Focus Area #1 – Gosford: Daily Parking Demand Profile for Study Area                                               |
| Focus Area #1 – Gosford: Peak Parking Occupancy                                                                    |
| Focus Area #2 – Lisarow: Study Boundary & Land Uses                                                                |
| Focus Area #2 – Lisarow: Road Network                                                                              |
| Focus Area #2 – Lisarow: Public Transport                                                                          |
| Focus Area #2 – Lisarow: Active Transport Network                                                                  |
| Focus Area #2 – Lisarow: Parking Allocation                                                                        |
| Focus Area #2 – Lisarow: Parking Occupancy                                                                         |
| Focus Area #2 – Lisarow: Pacific Highway Upgrade & Carpark Access Modifications                                    |
| Focus Area #2 – Lisarow: Parking Analysis<br>Focus Area #3 – Ourimbah: Study Boundary & Land Uses                  |
| Focus Area #3 – Ourimban: Study Boundary & Land Oses                                                               |
| Focus Area #3 – Ourimbah: Road Network                                                                             |
| Focus Area #3 – Ourimbah: Bus Roules and Glops<br>Focus Area #3 – Ourimbah: Active Transport Network               |
| Focus Area #3 – Ourimbah: Kerbside Parking and Off-Street Parking Locations                                        |
| Focus Area #3 – Ourimbah: Parking Occupancy                                                                        |
| Focus Area #3 – Ourimbah: Town Centre Master Plan Indicative Layout & Parking Arrangements                         |
| Focus Area #3 – Ourimbah: Pacific Highway Upgrade Through Ourimbah                                                 |
| Focus Area #3 – Ourimbah Parking Analysis                                                                          |
| Focus Area #4 – Tuggerah: Study Boundary & Land Uses                                                               |
| Focus Area #4 – Tuggerah: Road Network                                                                             |
| Focus Area #4 – Tuggerah: Bus Routes and Stops                                                                     |
| Focus Area #4 – Tuggerah: Active Transport Network                                                                 |
| Focus Area #4 – Tuggerah: Parking Allocation                                                                       |
| Focus Area #4 – Tuggerah: Parking Occupancy                                                                        |
| Focus Area #4 – Tuggerah: Pacific Highway / Wyong Road Interchange Upgrade                                         |
| Focus Area #4 – Tuggerah: Train Station Parking Station Concept                                                    |
| Focus Area #4 – Tuggerah: Parking Analysis                                                                         |
| Focus Area #5 – Wyong: Study Boundary & Land Uses                                                                  |
| Focus Area #5 – Wyong: Road Network                                                                                |
| Focus Area #5 – Wyong: Bus Routes and Stops                                                                        |
| Focus Area #5 – Wyong: Active Transport Network                                                                    |
| Focus Area #5 – Wyong: Parking Allocation                                                                          |
| Focus Area #5 – Wyong: Kerbside Parking Allocation by Parking Type                                                 |
| Focus Area #5 – Wyong: Parking Occupancy<br>Focus Area #5 – Wyong: Pacific Highway Ungrade & Station Modifications |
| Focus Area #5 – Wyong: Pacific Highway Upgrade & Station Modifications<br>Focus Area #5 – Wyong Parking Analysis   |
| Focus Area #5 – Wyong Parking Analysis<br>Focus Area #6 – Warnervale: Study Boundary & Land Uses                   |
|                                                                                                                    |