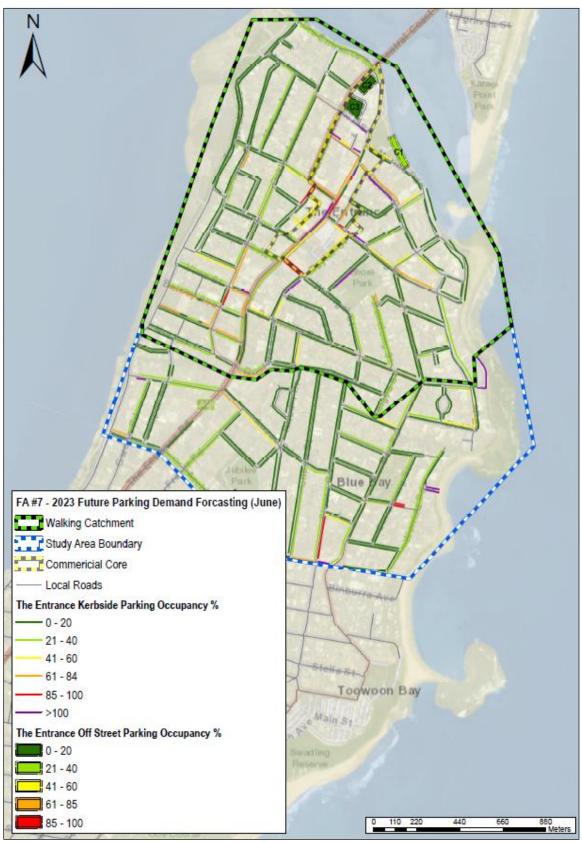

#### Central Coast Parking Strategy Part 2: Short, Medium & Long Term LGA Strategy

| Focus Area #1 – Gosford: Baker Street: Peak Occupancy by Level at 12.00pm                                          |
|--------------------------------------------------------------------------------------------------------------------|
| Focus Area #1 – Gosford: Leagues Club: Peak Occupancy by Level (3pm)                                               |
| Focus Area #1 – Gosford: Short–Term: Potential Car Park Locations                                                  |
| Focus Area #1 – Gosford: Park n Ride (Bus) Shuttle Bus Route Details                                               |
| Focus Area #1 – Gosford: Short–Term: Park n Ride (Cycle) Cycle Route Details                                       |
| Focus Area #1 – Gosford: Commercial Core Kerbside Parking: Supply vs. Demand                                       |
| Focus Area #1 – Gosford: Medium-Term: Potential Car Park Locations                                                 |
| Focus Area #1 – Gosford: Medium–Term: Park n Ride (Bus) Shuttle Bus Route Details                                  |
| Focus Area #1 – Gosford: Medium -Term: Park n Ride (Cycle) Cycle Route Details                                     |
| Focus Area #1 – Gosford: Peak Kerbside Parking Occupancy by Precinct                                               |
| Online Survey Overview - Number of Surveys Completed                                                               |
| Parking Station Evaluation                                                                                         |
| Recommended Action Plan                                                                                            |
|                                                                                                                    |
| Central Coast Council Wards and LGA Boundary                                                                       |
| Focus Area Overview Map                                                                                            |
| Focus Area #1 – Gosford: Study Boundary & Land Uses                                                                |
| Focus Area #1 – Gosford: Road Network                                                                              |
| Focus Area #1 – Gosford: Public Transport                                                                          |
| Focus Area #1 – Gosford: Active Transport Network                                                                  |
| Focus Area #1 – Gosford: Kerbside Parking and Off-Street Parking Locations                                         |
| Focus Area #1 – Gosford: Kerbside Parking Supply by Precinct                                                       |
| Focus Area #1 – Gosford: Daily Parking Demand Profile for Study Area                                               |
| Focus Area #1 – Gosford: Peak Parking Occupancy                                                                    |
| Focus Area #2 – Lisarow: Study Boundary & Land Uses                                                                |
| Focus Area #2 – Lisarow: Road Network                                                                              |
| Focus Area #2 – Lisarow: Public Transport                                                                          |
| Focus Area #2 – Lisarow: Active Transport Network                                                                  |
| Focus Area #2 – Lisarow: Parking Allocation                                                                        |
| Focus Area #2 – Lisarow: Parking Occupancy                                                                         |
| Focus Area #2 – Lisarow: Pacific Highway Upgrade & Carpark Access Modifications                                    |
| Focus Area #2 – Lisarow: Parking Analysis<br>Focus Area #3 – Ourimbah: Study Boundary & Land Uses                  |
| Focus Area #3 – Ourimban: Study Boundary & Land Oses                                                               |
| Focus Area #3 – Ourimbah: Road Network                                                                             |
| Focus Area #3 – Ourimbah: Bus Roules and Glops<br>Focus Area #3 – Ourimbah: Active Transport Network               |
| Focus Area #3 – Ourimbah: Kerbside Parking and Off-Street Parking Locations                                        |
| Focus Area #3 – Ourimbah: Parking Occupancy                                                                        |
| Focus Area #3 – Ourimbah: Town Centre Master Plan Indicative Layout & Parking Arrangements                         |
| Focus Area #3 – Ourimbah: Pacific Highway Upgrade Through Ourimbah                                                 |
| Focus Area #3 – Ourimbah Parking Analysis                                                                          |
| Focus Area #4 – Tuggerah: Study Boundary & Land Uses                                                               |
| Focus Area #4 – Tuggerah: Road Network                                                                             |
| Focus Area #4 – Tuggerah: Bus Routes and Stops                                                                     |
| Focus Area #4 – Tuggerah: Active Transport Network                                                                 |
| Focus Area #4 – Tuggerah: Parking Allocation                                                                       |
| Focus Area #4 – Tuggerah: Parking Occupancy                                                                        |
| Focus Area #4 – Tuggerah: Pacific Highway / Wyong Road Interchange Upgrade                                         |
| Focus Area #4 – Tuggerah: Train Station Parking Station Concept                                                    |
| Focus Area #4 – Tuggerah: Parking Analysis                                                                         |
| Focus Area #5 – Wyong: Study Boundary & Land Uses                                                                  |
| Focus Area #5 – Wyong: Road Network                                                                                |
| Focus Area #5 – Wyong: Bus Routes and Stops                                                                        |
| Focus Area #5 – Wyong: Active Transport Network                                                                    |
| Focus Area #5 – Wyong: Parking Allocation                                                                          |
| Focus Area #5 – Wyong: Kerbside Parking Allocation by Parking Type                                                 |
| Focus Area #5 – Wyong: Parking Occupancy<br>Focus Area #5 – Wyong: Pacific Highway Ungrade & Station Modifications |
| Focus Area #5 – Wyong: Pacific Highway Upgrade & Station Modifications<br>Focus Area #5 – Wyong Parking Analysis   |
| Focus Area #5 – Wyong Parking Analysis<br>Focus Area #6 – Warnervale: Study Boundary & Land Uses                   |
|                                                                                                                    |