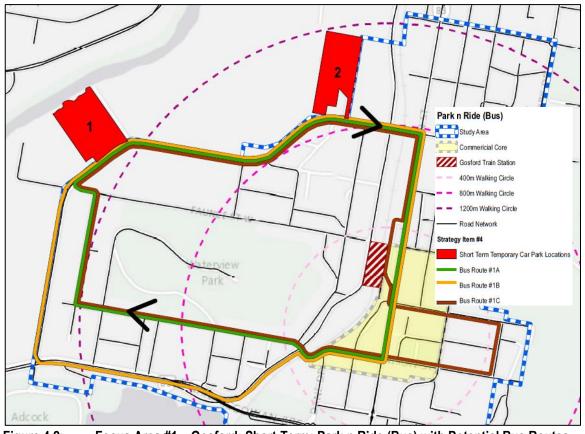

#### Central Coast Parking Strategy Part 2: Short, Medium & Long Term LGA Strategy

| Focus Area #1 – Gosford: Baker Street: Peak Occupancy by Level at 12.00pm                                          |
|--------------------------------------------------------------------------------------------------------------------|
| Focus Area #1 – Gosford: Leagues Club: Peak Occupancy by Level (3pm)                                               |
| Focus Area #1 – Gosford: Short–Term: Potential Car Park Locations                                                  |
| Focus Area #1 – Gosford: Park n Ride (Bus) Shuttle Bus Route Details                                               |
| Focus Area #1 – Gosford: Short–Term: Park n Ride (Cycle) Cycle Route Details                                       |
| Focus Area #1 – Gosford: Commercial Core Kerbside Parking: Supply vs. Demand                                       |
| Focus Area #1 – Gosford: Medium-Term: Potential Car Park Locations                                                 |
| Focus Area #1 – Gosford: Medium–Term: Park n Ride (Bus) Shuttle Bus Route Details                                  |
| Focus Area #1 – Gosford: Medium -Term: Park n Ride (Cycle) Cycle Route Details                                     |
| Focus Area #1 – Gosford: Peak Kerbside Parking Occupancy by Precinct                                               |
| Online Survey Overview - Number of Surveys Completed                                                               |
| Parking Station Evaluation                                                                                         |
| Recommended Action Plan                                                                                            |
|                                                                                                                    |
| Central Coast Council Wards and LGA Boundary                                                                       |
| Focus Area Overview Map                                                                                            |
| Focus Area #1 – Gosford: Study Boundary & Land Uses                                                                |
| Focus Area #1 – Gosford: Road Network                                                                              |
| Focus Area #1 – Gosford: Public Transport                                                                          |
| Focus Area #1 – Gosford: Active Transport Network                                                                  |
| Focus Area #1 – Gosford: Kerbside Parking and Off-Street Parking Locations                                         |
| Focus Area #1 – Gosford: Kerbside Parking Supply by Precinct                                                       |
| Focus Area #1 – Gosford: Daily Parking Demand Profile for Study Area                                               |
| Focus Area #1 – Gosford: Peak Parking Occupancy                                                                    |
| Focus Area #2 – Lisarow: Study Boundary & Land Uses                                                                |
| Focus Area #2 – Lisarow: Road Network                                                                              |
| Focus Area #2 – Lisarow: Public Transport                                                                          |
| Focus Area #2 – Lisarow: Active Transport Network                                                                  |
| Focus Area #2 – Lisarow: Parking Allocation                                                                        |
| Focus Area #2 – Lisarow: Parking Occupancy                                                                         |
| Focus Area #2 – Lisarow: Pacific Highway Upgrade & Carpark Access Modifications                                    |
| Focus Area #2 – Lisarow: Parking Analysis<br>Focus Area #3 – Ourimbah: Study Boundary & Land Uses                  |
| Focus Area #3 – Ourimban: Study Boundary & Land Oses                                                               |
| Focus Area #3 – Ourimbah: Road Network                                                                             |
| Focus Area #3 – Ourimbah: Bus Roules and Glops<br>Focus Area #3 – Ourimbah: Active Transport Network               |
| Focus Area #3 – Ourimbah: Kerbside Parking and Off-Street Parking Locations                                        |
| Focus Area #3 – Ourimbah: Parking Occupancy                                                                        |
| Focus Area #3 – Ourimbah: Town Centre Master Plan Indicative Layout & Parking Arrangements                         |
| Focus Area #3 – Ourimbah: Pacific Highway Upgrade Through Ourimbah                                                 |
| Focus Area #3 – Ourimbah Parking Analysis                                                                          |
| Focus Area #4 – Tuggerah: Study Boundary & Land Uses                                                               |
| Focus Area #4 – Tuggerah: Road Network                                                                             |
| Focus Area #4 – Tuggerah: Bus Routes and Stops                                                                     |
| Focus Area #4 – Tuggerah: Active Transport Network                                                                 |
| Focus Area #4 – Tuggerah: Parking Allocation                                                                       |
| Focus Area #4 – Tuggerah: Parking Occupancy                                                                        |
| Focus Area #4 – Tuggerah: Pacific Highway / Wyong Road Interchange Upgrade                                         |
| Focus Area #4 – Tuggerah: Train Station Parking Station Concept                                                    |
| Focus Area #4 – Tuggerah: Parking Analysis                                                                         |
| Focus Area #5 – Wyong: Study Boundary & Land Uses                                                                  |
| Focus Area #5 – Wyong: Road Network                                                                                |
| Focus Area #5 – Wyong: Bus Routes and Stops                                                                        |
| Focus Area #5 – Wyong: Active Transport Network                                                                    |
| Focus Area #5 – Wyong: Parking Allocation                                                                          |
| Focus Area #5 – Wyong: Kerbside Parking Allocation by Parking Type                                                 |
| Focus Area #5 – Wyong: Parking Occupancy<br>Focus Area #5 – Wyong: Pacific Highway Ungrade & Station Modifications |
| Focus Area #5 – Wyong: Pacific Highway Upgrade & Station Modifications<br>Focus Area #5 – Wyong Parking Analysis   |
| Focus Area #5 – Wyong Parking Analysis<br>Focus Area #6 – Warnervale: Study Boundary & Land Uses                   |
|                                                                                                                    |