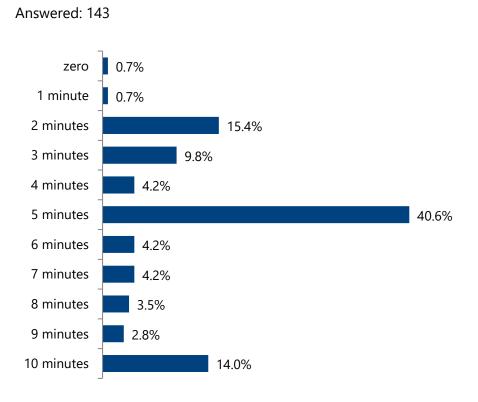

ort could be improved to reduce parking demand in The Entrance Town Centre? You can choose more than one.

Answered: 46



Other suggested improvements include (but are not limited to):

- Cheaper public transport
- Park and ride buses for busy periods

Figure 7: [If *Improve pedestrian and cycling links* selected] How do you think pedestrian and cycling links can be improved to reduce parking demand in The Entrance Town Centre? You can choose more than one.



Other suggested improvements include (but are not limited to):

- Remove parking from town centre and provide shuttle bus
- Improve pedestrian safety (concern with speeding cyclists/skateboarders)

### Figure 8: What do you consider an acceptable walking time between where you park and your destination in The Entrance Town Centre?



Figure 9: Providing public parking is an ongoing expense for local councils and can be funded in a combination of ways. How strongly do you agree/disagree with the following revenue sources being used to cover the cost of parking in this area?



Central Coast Parking Strategy

### Woy Woy Town Centre survey results

February 2019

#### **Total number of surveys taken for Woy Woy Town Centre:** 544

### Figure 1: Why do you come to Woy Woy Town Centre? You can choose more than one reason.

Answered: 544



'Other' reasons include (but are not limited to):

- Visit friends and family
- Visit library
- Take elderly parent to appointments
- Used to live there

### Figure 2: What do you think the key parking issues are in this area? You can choose more than one.



Other issues include (but