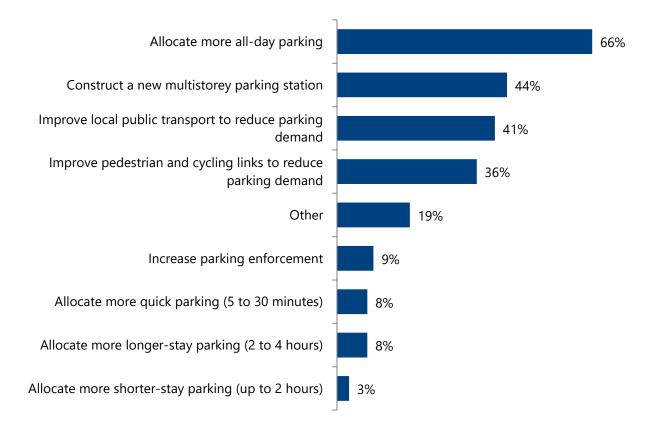

## **CENTRAL COAST PARKING STRATEGY** PART 2: SHORT, MEDIUM & LONG TERM LGA STRATEGY

FOR