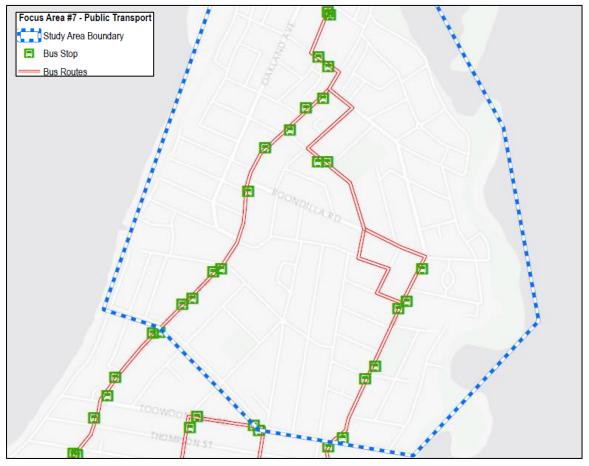

#### Central Coast Parking Strategy Part 2: Short, Medium & Long Term LGA Strategy

| Focus Area #1 – Gosford: Baker Street: Peak Occupancy by Level at 12.00pm                                          |
|--------------------------------------------------------------------------------------------------------------------|
| Focus Area #1 – Gosford: Leagues Club: Peak Occupancy by Level (3pm)                                               |
| Focus Area #1 – Gosford: Short–Term: Potential Car Park Locations                                                  |
| Focus Area #1 – Gosford: Park n Ride (Bus) Shuttle Bus Route Details                                               |
| Focus Area #1 – Gosford: Short–Term: Park n Ride (Cycle) Cycle Route Details                                       |
| Focus Area #1 – Gosford: Commercial Core Kerbside Parking: Supply vs. Demand                                       |
| Focus Area #1 – Gosford: Medium-Term: Potential Car Park Locations                                                 |
| Focus Area #1 – Gosford: Medium–Term: Park n Ride (Bus) Shuttle Bus Route Details                                  |
| Focus Area #1 – Gosford: Medium -Term: Park n Ride (Cycle) Cycle Route Details                                     |
| Focus Area #1 – Gosford: Peak Kerbside Parking Occupancy by Precinct                                               |
| Online Survey Overview - Number of Surveys Completed                                                               |
| Parking Station Evaluation                                                                                         |
| Recommended Action Plan                                                                                            |
|                                                                                                                    |
| Central Coast Council Wards and LGA Boundary                                                                       |
| Focus Area Overview Map                                                                                            |
| Focus Area #1 – Gosford: Study Boundary & Land Uses                                                                |
| Focus Area #1 – Gosford: Road Network                                                                              |
| Focus Area #1 – Gosford: Public Transport                                                                          |
| Focus Area #1 – Gosford: Active Transport Network                                                                  |
| Focus Area #1 – Gosford: Kerbside Parking and Off-Street Parking Locations                                         |
| Focus Area #1 – Gosford: Kerbside Parking Supply by Precinct                                                       |
| Focus Area #1 – Gosford: Daily Parking Demand Profile for Study Area                                               |
| Focus Area #1 – Gosford: Peak Parking Occupancy                                                                    |
| Focus Area #2 – Lisarow: Study Boundary & Land Uses                                                                |
| Focus Area #2 – Lisarow: Road Network                                                                              |
| Focus Area #2 – Lisarow: Public Transport                                                                          |
| Focus Area #2 – Lisarow: Active Transport Network                                                                  |
| Focus Area #2 – Lisarow: Parking Allocation                                                                        |
| Focus Area #2 – Lisarow: Parking Occupancy                                                                         |
| Focus Area #2 – Lisarow: Pacific Highway Upgrade & Carpark Access Modifications                                    |
| Focus Area #2 – Lisarow: Parking Analysis<br>Focus Area #3 – Ourimbah: Study Boundary & Land Uses                  |
| Focus Area #3 – Ourimban: Study Boundary & Land Oses                                                               |
| Focus Area #3 – Ourimbah: Road Network                                                                             |
| Focus Area #3 – Ourimbah: Bus Roules and Glops<br>Focus Area #3 – Ourimbah: Active Transport Network               |
| Focus Area #3 – Ourimbah: Kerbside Parking and Off-Street Parking Locations                                        |
| Focus Area #3 – Ourimbah: Parking Occupancy                                                                        |
| Focus Area #3 – Ourimbah: Town Centre Master Plan Indicative Layout & Parking Arrangements                         |
| Focus Area #3 – Ourimbah: Pacific Highway Upgrade Through Ourimbah                                                 |
| Focus Area #3 – Ourimbah Parking Analysis                                                                          |
| Focus Area #4 – Tuggerah: Study Boundary & Land Uses                                                               |
| Focus Area #4 – Tuggerah: Road Network                                                                             |
| Focus Area #4 – Tuggerah: Bus Routes and Stops                                                                     |
| Focus Area #4 – Tuggerah: Active Transport Network                                                                 |
| Focus Area #4 – Tuggerah: Parking Allocation                                                                       |
| Focus Area #4 – Tuggerah: Parking Occupancy                                                                        |
| Focus Area #4 – Tuggerah: Pacific Highway / Wyong Road Interchange Upgrade                                         |
| Focus Area #4 – Tuggerah: Train Station Parking Station Concept                                                    |
| Focus Area #4 – Tuggerah: Parking Analysis                                                                         |
| Focus Area #5 – Wyong: Study Boundary & Land Uses                                                                  |
| Focus Area #5 – Wyong: Road Network                                                                                |
| Focus Area #5 – Wyong: Bus Routes and Stops                                                                        |
| Focus Area #5 – Wyong: Active Transport Network                                                                    |
| Focus Area #5 – Wyong: Parking Allocation                                                                          |
| Focus Area #5 – Wyong: Kerbside Parking Allocation by Parking Type                                                 |
| Focus Area #5 – Wyong: Parking Occupancy<br>Focus Area #5 – Wyong: Pacific Highway Ungrade & Station Modifications |
| Focus Area #5 – Wyong: Pacific Highway Upgrade & Station Modifications<br>Focus Area #5 – Wyong Parking Analysis   |
| Focus Area #5 – Wyong Parking Analysis<br>Focus Area #6 – Warnervale: Study Boundary & Land Uses                   |
|                                                                                                                    |