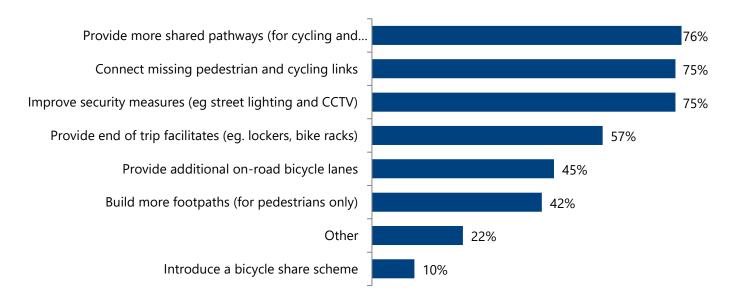

than one.



- Cheaper, more accessible transport
- Bike racks on buses
- Light rail on the Central Coast
- More buses running later in the evening for commuters
- Personal rapid transit services
- Ensure bus and train times link up to improve connections
- Provide shuttle bus (free or Opal card compatible)
- Smaller, more frequent local buses (eg Northern Beaches "Hop, Skip & Jump" community bus service
- Build North Warnervale Train Station
- Bus Service from The Entrance to Wyong
- More train services / express train services
- Widen Pacific Highway to accommodate dedicated bus lanes

# Figure 8: [If *Improve pedestrian and cycling links* selected] How do you think pedestrian and cycling links can be improved to reduce parking demand in Wyong Town Centre? You can choose more than one.



- Community education to promote cycling
- Police to enforce road rules to protect cyclists
- Education and awareness campaigns to promote cyclists' safety, to reduce driver aggression
- Extend River Road shared pathway
- Progress with Pacific Highway Upgrade through Wyong Town Centre

#### Figure 9: What do you consider an acceptable walking time between where you park and your destination in Wyong Town Centre?

Answered: 282



Figure 10: Providing public parking is an ongoing expense for local councils and can be funded in a combination of ways. How strongly do you agree/disagree with the following revenue sources being used to cover the cost of parking in this area?



Central Coast Parking Strategy

## Lisarow train station survey results

February 2019

#### **Total number of surve