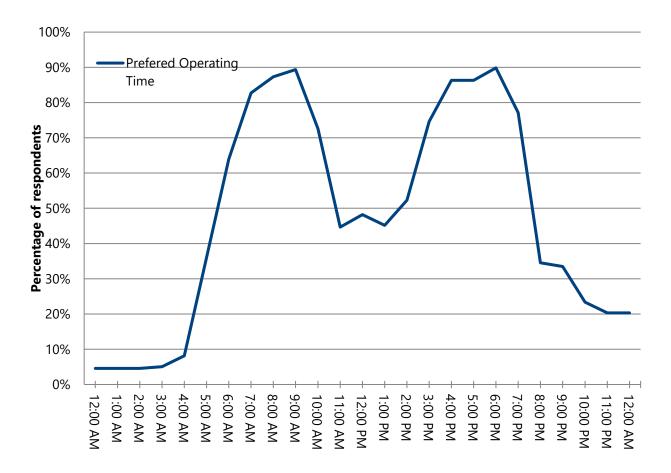

station is inadequate

Figure 3: A potential option for Woy Woy could involve building new all-day car parks approximately 800 metres from the town centre with a Park and Ride bus service. What would your preferred method/s be to reach the Woy Woy Town Centre and train station from these car parks? You can select more than one.

Answered: 537



#### Figure 4: [If *I wouldn't use this car park* selected] What is the reason you would not use this car park?

Answered: 163



#### Figure 5: [If *Bus service* selected] How much would you pay per day for a Park and Ride bus service?

Central Coast Parking Strategy - Woy Woy Town Centre survey results



#### Figure 6: [If *Bus service* selected] What operating times would the Park and Ride service need to run for you to use it?

Answered: 213



#### Figure 7: [If *Bus service* selected] What bus frequency do you think would be required to make this an option for you?

Central Coast Parking Strategy - Woy Woy Town Centre survey results



### Figure 8: [If *Cycle* selected] What kind of facilities would you need if you were to cycle from this car park?

Answered: 26



Figure 9: How else do you think the current parking situation in Woy Woy Town Centre could be improved? You can choose more than one option.



- More disability parking
- Improve parking near other rail stations
- Build multistorey commuter parking along railway line
- Introduce paid parking
- Paint line markers in train station carpark
- Provide more public transport options (not just along Ocean Beach Road)
- Decrease parking enforcement in Deep Water Plaza car