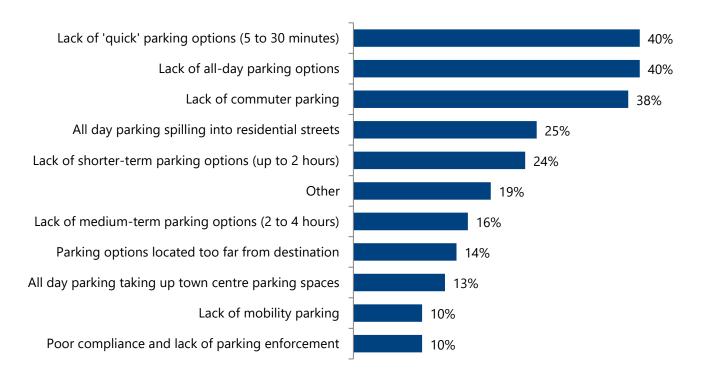

d]What operating times would the Park and Ride service need to run for you to use it?





### Figure 12: [If *Bus service* selected] What bus frequency do you think would be required to make this an option for you?



### Figure 13: [If *Cycle* selected] What kind of facilities would you need if you were to cycle from this car park?



Central Coast Parking Strategy

## **Ourimbah Town Centre survey results**

February 2019

#### Total number of surveys taken for Ourimbah Town Centre: 63

### Figure 1: Why do you come to Ourimbah Town Centre? You can choose more than one reason.

Answered: 63



'Other' reasons include (but are not limited to):

- School pick up
- To attend University

### Figure 2: What do you think the key parking issues are in this area? You can choose more than one.



'Other' issues include (but are not limited to):

- Lack of bus services
- Infrequent trains
- Safety and parking availability during school pick up
- There are no (or minimal) parking issues in this area

### Figure 3: How do you think the current parking situation in Ourimbah Town Centre could be improved? You can choose more than one option.



'Other' suggested improvements include (but are not limited to):

- More parking at the university
- Shuttle bus from Gosford to the university
- Acquiring land for more parking
- Create 90 degree parking in Glen Road

Figure 4: [If *Improve local public transport* selected] How do you think local public transport could be improved to reduce parking demand in Ourimbah Town Centre? You can choose more than one.

#### Answered: 22



Other sugges