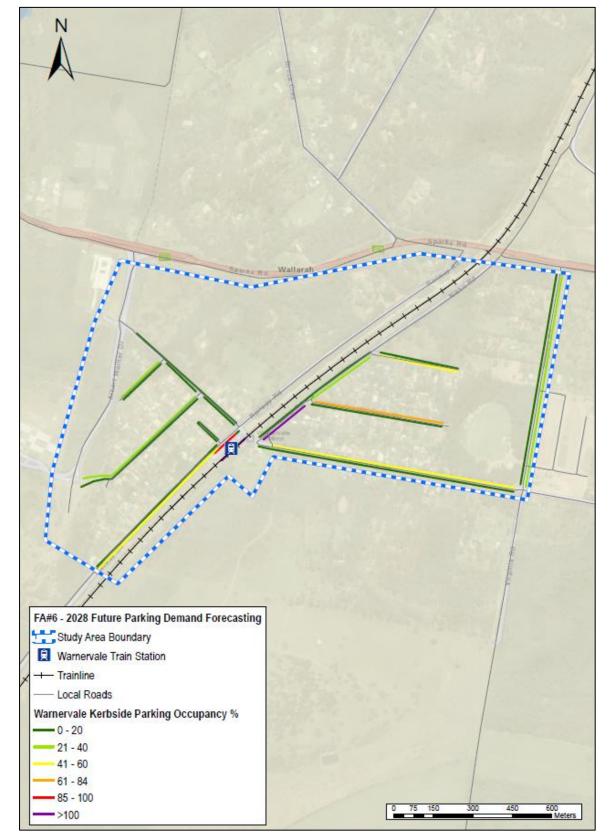

#### Central Coast Parking Strategy Part 2: Short, Medium & Long Term LGA Strategy

| Focus Area #1 – Gosford: Baker Street: Peak Occupancy by Level at 12.00pm                                          |
|--------------------------------------------------------------------------------------------------------------------|
| Focus Area #1 – Gosford: Leagues Club: Peak Occupancy by Level (3pm)                                               |
| Focus Area #1 – Gosford: Short–Term: Potential Car Park Locations                                                  |
| Focus Area #1 – Gosford: Park n Ride (Bus) Shuttle Bus Route Details                                               |
| Focus Area #1 – Gosford: Short–Term: Park n Ride (Cycle) Cycle Route Details                                       |
| Focus Area #1 – Gosford: Commercial Core Kerbside Parking: Supply vs. Demand                                       |
| Focus Area #1 – Gosford: Medium-Term: Potential Car Park Locations                                                 |
| Focus Area #1 – Gosford: Medium–Term: Park n Ride (Bus) Shuttle Bus Route Details                                  |
| Focus Area #1 – Gosford: Medium -Term: Park n Ride (Cycle) Cycle Route Details                                     |
| Focus Area #1 – Gosford: Peak Kerbside Parking Occupancy by Precinct                                               |
| Online Survey Overview - Number of Surveys Completed                                                               |
| Parking Station Evaluation                                                                                         |
| Recommended Action Plan                                                                                            |
|                                                                                                                    |
| Central Coast Council Wards and LGA Boundary                                                                       |
| Focus Area Overview Map                                                                                            |
| Focus Area #1 – Gosford: Study Boundary & Land Uses                                                                |
| Focus Area #1 – Gosford: Road Network                                                                              |
| Focus Area #1 – Gosford: Public Transport                                                                          |
| Focus Area #1 – Gosford: Active Transport Network                                                                  |
| Focus Area #1 – Gosford: Kerbside Parking and Off-Street Parking Locations                                         |
| Focus Area #1 – Gosford: Kerbside Parking Supply by Precinct                                                       |
| Focus Area #1 – Gosford: Daily Parking Demand Profile for Study Area                                               |
| Focus Area #1 – Gosford: Peak Parking Occupancy                                                                    |
| Focus Area #2 – Lisarow: Study Boundary & Land Uses                                                                |
| Focus Area #2 – Lisarow: Road Network                                                                              |
| Focus Area #2 – Lisarow: Public Transport                                                                          |
| Focus Area #2 – Lisarow: Active Transport Network                                                                  |
| Focus Area #2 – Lisarow: Parking Allocation                                                                        |
| Focus Area #2 – Lisarow: Parking Occupancy                                                                         |
| Focus Area #2 – Lisarow: Pacific Highway Upgrade & Carpark Access Modifications                                    |
| Focus Area #2 – Lisarow: Parking Analysis<br>Focus Area #3 – Ourimbah: Study Boundary & Land Uses                  |
| Focus Area #3 – Ourimban: Study Boundary & Land Oses                                                               |
| Focus Area #3 – Ourimbah: Road Network                                                                             |
| Focus Area #3 – Ourimbah: Bus Roules and Glops<br>Focus Area #3 – Ourimbah: Active Transport Network               |
| Focus Area #3 – Ourimbah: Kerbside Parking and Off-Street Parking Locations                                        |
| Focus Area #3 – Ourimbah: Parking Occupancy                                                                        |
| Focus Area #3 – Ourimbah: Town Centre Master Plan Indicative Layout & Parking Arrangements                         |
| Focus Area #3 – Ourimbah: Pacific Highway Upgrade Through Ourimbah                                                 |
| Focus Area #3 – Ourimbah Parking Analysis                                                                          |
| Focus Area #4 – Tuggerah: Study Boundary & Land Uses                                                               |
| Focus Area #4 – Tuggerah: Road Network                                                                             |
| Focus Area #4 – Tuggerah: Bus Routes and Stops                                                                     |
| Focus Area #4 – Tuggerah: Active Transport Network                                                                 |
| Focus Area #4 – Tuggerah: Parking Allocation                                                                       |
| Focus Area #4 – Tuggerah: Parking Occupancy                                                                        |
| Focus Area #4 – Tuggerah: Pacific Highway / Wyong Road Interchange Upgrade                                         |
| Focus Area #4 – Tuggerah: Train Station Parking Station Concept                                                    |
| Focus Area #4 – Tuggerah: Parking Analysis                                                                         |
| Focus Area #5 – Wyong: Study Boundary & Land Uses                                                                  |
| Focus Area #5 – Wyong: Road Network                                                                                |
| Focus Area #5 – Wyong: Bus Routes and Stops                                                                        |
| Focus Area #5 – Wyong: Active Transport Network                                                                    |
| Focus Area #5 – Wyong: Parking Allocation                                                                          |
| Focus Area #5 – Wyong: Kerbside Parking Allocation by Parking Type                                                 |
| Focus Area #5 – Wyong: Parking Occupancy<br>Focus Area #5 – Wyong: Pacific Highway Ungrade & Station Modifications |
| Focus Area #5 – Wyong: Pacific Highway Upgrade & Station Modifications<br>Focus Area #5 – Wyong Parking Analysis   |
| Focus Area #5 – Wyong Parking Analysis<br>Focus Area #6 – Warnervale: Study Boundary & Land Uses                   |
|                                                                                                                    |