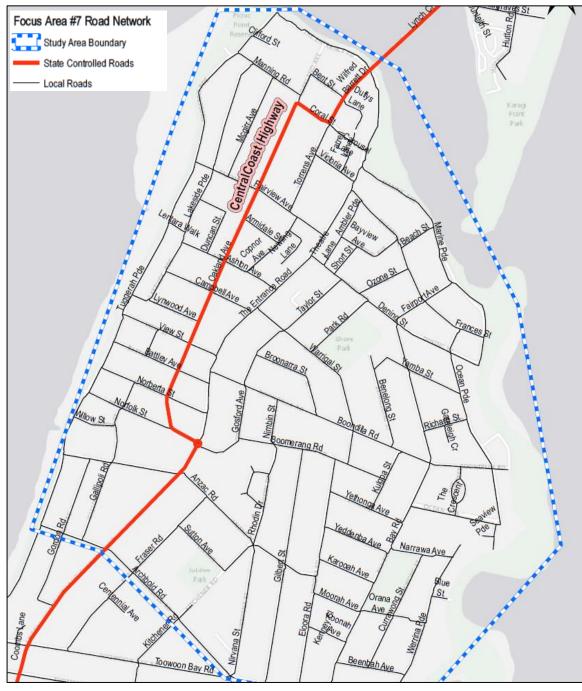

#### Central Coast Parking Strategy Part 2: Short, Medium & Long Term LGA Strategy

| Focus Area #1 – Gosford: Baker Street: Peak Occupancy by Level at 12.00pm                                          |
|--------------------------------------------------------------------------------------------------------------------|
| Focus Area #1 – Gosford: Leagues Club: Peak Occupancy by Level (3pm)                                               |
| Focus Area #1 – Gosford: Short–Term: Potential Car Park Locations                                                  |
| Focus Area #1 – Gosford: Park n Ride (Bus) Shuttle Bus Route Details                                               |
| Focus Area #1 – Gosford: Short–Term: Park n Ride (Cycle) Cycle Route Details                                       |
| Focus Area #1 – Gosford: Commercial Core Kerbside Parking: Supply vs. Demand                                       |
| Focus Area #1 – Gosford: Medium-Term: Potential Car Park Locations                                                 |
| Focus Area #1 – Gosford: Medium–Term: Park n Ride (Bus) Shuttle Bus Route Details                                  |
| Focus Area #1 – Gosford: Medium -Term: Park n Ride (Cycle) Cycle Route Details                                     |
| Focus Area #1 – Gosford: Peak Kerbside Parking Occupancy by Precinct                                               |
| Online Survey Overview - Number of Surveys Completed                                                               |
| Parking Station Evaluation                                                                                         |
| Recommended Action Plan                                                                                            |
|                                                                                                                    |
| Central Coast Council Wards and LGA Boundary                                                                       |
| Focus Area Overview Map                                                                                            |
| Focus Area #1 – Gosford: Study Boundary & Land Uses                                                                |
| Focus Area #1 – Gosford: Road Network                                                                              |
| Focus Area #1 – Gosford: Public Transport                                                                          |
| Focus Area #1 – Gosford: Active Transport Network                                                                  |
| Focus Area #1 – Gosford: Kerbside Parking and Off-Street Parking Locations                                         |
| Focus Area #1 – Gosford: Kerbside Parking Supply by Precinct                                                       |
| Focus Area #1 – Gosford: Daily Parking Demand Profile for Study Area                                               |
| Focus Area #1 – Gosford: Peak Parking Occupancy                                                                    |
| Focus Area #2 – Lisarow: Study Boundary & Land Uses                                                                |
| Focus Area #2 – Lisarow: Road Network                                                                              |
| Focus Area #2 – Lisarow: Public Transport                                                                          |
| Focus Area #2 – Lisarow: Active Transport Network                                                                  |
| Focus Area #2 – Lisarow: Parking Allocation                                                                        |
| Focus Area #2 – Lisarow: Parking Occupancy                                                                         |
| Focus Area #2 – Lisarow: Pacific Highway Upgrade & Carpark Access Modifications                                    |
| Focus Area #2 – Lisarow: Parking Analysis<br>Focus Area #3 – Ourimbah: Study Boundary & Land Uses                  |
| Focus Area #3 – Ourimban: Study Boundary & Land Oses                                                               |
| Focus Area #3 – Ourimbah: Road Network                                                                             |
| Focus Area #3 – Ourimbah: Bus Roules and Glops<br>Focus Area #3 – Ourimbah: Active Transport Network               |
| Focus Area #3 – Ourimbah: Kerbside Parking and Off-Street Parking Locations                                        |
| Focus Area #3 – Ourimbah: Parking Occupancy                                                                        |
| Focus Area #3 – Ourimbah: Town Centre Master Plan Indicative Layout & Parking Arrangements                         |
| Focus Area #3 – Ourimbah: Pacific Highway Upgrade Through Ourimbah                                                 |
| Focus Area #3 – Ourimbah Parking Analysis                                                                          |
| Focus Area #4 – Tuggerah: Study Boundary & Land Uses                                                               |
| Focus Area #4 – Tuggerah: Road Network                                                                             |
| Focus Area #4 – Tuggerah: Bus Routes and Stops                                                                     |
| Focus Area #4 – Tuggerah: Active Transport Network                                                                 |
| Focus Area #4 – Tuggerah: Parking Allocation                                                                       |
| Focus Area #4 – Tuggerah: Parking Occupancy                                                                        |
| Focus Area #4 – Tuggerah: Pacific Highway / Wyong Road Interchange Upgrade                                         |
| Focus Area #4 – Tuggerah: Train Station Parking Station Concept                                                    |
| Focus Area #4 – Tuggerah: Parking Analysis                                                                         |
| Focus Area #5 – Wyong: Study Boundary & Land Uses                                                                  |
| Focus Area #5 – Wyong: Road Network                                                                                |
| Focus Area #5 – Wyong: Bus Routes and Stops                                                                        |
| Focus Area #5 – Wyong: Active Transport Network                                                                    |
| Focus Area #5 – Wyong: Parking Allocation                                                                          |
| Focus Area #5 – Wyong: Kerbside Parking Allocation by Parking Type                                                 |
| Focus Area #5 – Wyong: Parking Occupancy<br>Focus Area #5 – Wyong: Pacific Highway Ungrade & Station Modifications |
| Focus Area #5 – Wyong: Pacific Highway Upgrade & Station Modifications<br>Focus Area #5 – Wyong Parking Analysis   |
| Focus Area #5 – Wyong Parking Analysis<br>Focus Area #6 – Warnervale: Study Boundary & Land Uses                   |
|                                                                                                                    |