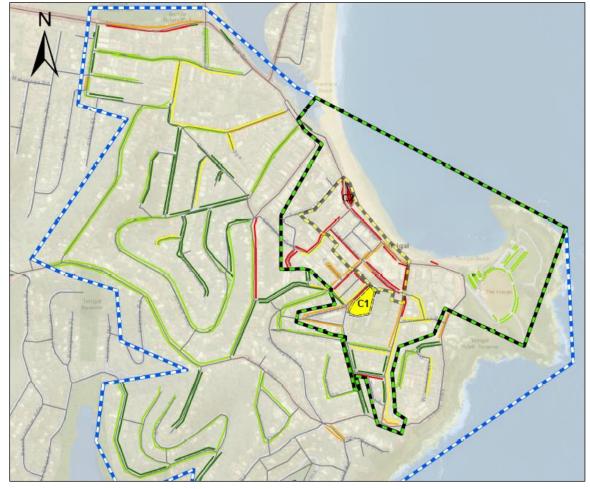

| Cen<br>Part    | tral Coast Parking Strategy<br>2: Short, Medium & Long Term LGA Strategy | BITZIOS    |
|----------------|--------------------------------------------------------------------------|------------|
| 2.8            | Focus Area #8: Terrigal                                                  | 75         |
| 2.8.1          | Land Use                                                                 | 75         |
| 2.8.2          | Road Network                                                             | 76         |
| 2.8.3          | Public Transport                                                         | 77         |
| 2.8.4<br>2.8.5 | Active Transport<br>Parking                                              | 78<br>79   |
| 2.8.6          | Planning Considerations                                                  | 82         |
| 2.8.7          | Summary                                                                  | 83         |
| 2.9            | FOCUS AREA #9: WOY WOY                                                   | 84         |
| 2.9.1          | Land Use                                                                 | 84         |
| 2.9.2          | Road Network                                                             | 84         |
| 2.9.3          | Public Transport                                                         | 85         |
| 2.9.4          | Active Transport                                                         | 86         |
| 2.9.5          | Parking                                                                  | 87         |
| 2.9.6<br>2.9.7 | Planning Considerations<br>Summary                                       | 89<br>89   |
| 3.             | FORECAST PARKING DEMAND ANALYSIS                                         | 90         |
| 3.1            | TRAIN STATIONS PARKING DEMANDS                                           | 90         |
| 3.1.1          | Overview                                                                 | 70<br>90   |
| 3.1.1          | Existing Demands                                                         | 92         |
| 3.1.3          | Timetable Review                                                         | 93         |
| 3.1.4          | Patronage Review                                                         | 94         |
| 3.1.5          | Future Demands                                                           | 95         |
| 3.1.6          | Summary                                                                  | 96         |
| 3.2            | Focus Area Parking Demands                                               | 97         |
| 3.2.1          | Future Demands                                                           | 97         |
| 3.2.2          | Focus Area #1: Gosford                                                   | 98         |
| 3.2.3<br>3.2.4 | Focus Area #2: Lisarow                                                   | 102        |
| 3.2.4<br>3.2.5 | Focus Area #3: Ourimbah<br>Focus Area #4: Tuggerah                       | 106<br>110 |
| 3.2.6          | Focus Area #5: Wyong                                                     | 110        |
| 3.2.7          | Focus Area #6: Warnervale                                                | 118        |
| 3.2.8          | Focus Area #7: The Entrance                                              | 122        |
| 3.2.9          | Focus Area #8: Terrigal                                                  | 126        |
| 3.2.10         |                                                                          | 130        |
| 4.             | Parking Strategies                                                       |            |
| 4.1            | OVERARCHING PRINCIPLES                                                   | 134        |
| 4.2            | LGA-WIDE STRATEGIES                                                      | 134        |
| 4.2.1          | Overview                                                                 | 134        |
| 4.2.2          | Technology Investment                                                    | 134        |
| 4.2.3          | Demand Management Policies                                               | 134        |
| 4.2.4          | Supply Management Polices                                                | 134        |
| 4.3            | FOCUS AREA #1: GOSFORD                                                   | 135        |
| 4.3.1<br>4.3.2 | Overview<br>Short Tam Strategies                                         | 135<br>135 |
| 4.3.2<br>4.3.3 | Short Term Strategies<br>Medium Term Strategies                          | 135        |
| 4.3.4          | Long Term Strategies                                                     | 150        |
| 4.4            | Focus Area #2: Lisarow                                                   | 151        |
| 4.5            | Focus Area #3: Ourimbah                                                  | 152        |
| 4.6            | Focus Area #4: Tuggerah                                                  | 153        |
|                |                                                                          |            |
| 4.7            | FOCUS AREA #5: WYONG                                                     | 154        |
| 4.8            | FOCUS AREA #6: WARNERVALE                                                | 155        |
| 4.9            | FOCUS AREA #7: THE ENTRANCE                                              | 156        |
| 4.10           | Focus Area #8: Terrigal                                                  | 157        |
| 4.11           | Focus Area #9: Woy Woy                                                   | 158        |
| 5.             | COMMUNITY FEEDBACK                                                       | 159        |
| 5.1            | Overview                                                                 | 159        |
| 5.2            | BUSINESS STAKEHOLDER INTERVIEWS                                          | 159        |
| 5.3            | Online Survey                                                            | 162        |
| 6.             | EVALUATION OF POTENTIAL MAJOR CAR PARKS                                  | 167        |
| 7.             | Conclusions                                                              | 170        |
| 8.             | RECOMMENDED ACTION PLAN                                                  |            |