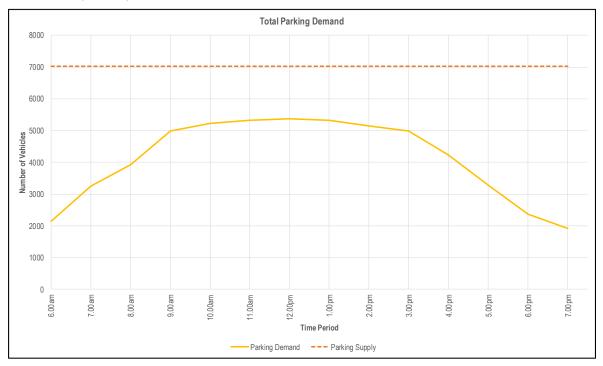

#### Central Coast Parking Strategy Part 2: Short, Medium & Long Term LGA Strategy

| Focus Area #1 – Gosford: Baker Street: Peak Occupancy by Level at 12.00pm                                          |
|--------------------------------------------------------------------------------------------------------------------|
| Focus Area #1 – Gosford: Leagues Club: Peak Occupancy by Level (3pm)                                               |
| Focus Area #1 – Gosford: Short–Term: Potential Car Park Locations                                                  |
| Focus Area #1 – Gosford: Park n Ride (Bus) Shuttle Bus Route Details                                               |
| Focus Area #1 – Gosford: Short–Term: Park n Ride (Cycle) Cycle Route Details                                       |
| Focus Area #1 – Gosford: Commercial Core Kerbside Parking: Supply vs. Demand                                       |
| Focus Area #1 – Gosford: Medium-Term: Potential Car Park Locations                                                 |
| Focus Area #1 – Gosford: Medium–Term: Park n Ride (Bus) Shuttle Bus Route Details                                  |
| Focus Area #1 – Gosford: Medium -Term: Park n Ride (Cycle) Cycle Route Details                                     |
| Focus Area #1 – Gosford: Peak Kerbside Parking Occupancy by Precinct                                               |
| Online Survey Overview - Number of Surveys Completed                                                               |
| Parking Station Evaluation                                                                                         |
| Recommended Action Plan                                                                                            |
|                                                                                                                    |
| Central Coast Council Wards and LGA Boundary                                                                       |
| Focus Area Overview Map                                                                                            |
| Focus Area #1 – Gosford: Study Boundary & Land Uses                                                                |
| Focus Area #1 – Gosford: Road Network                                                                              |
| Focus Area #1 – Gosford: Public Transport                                                                          |
| Focus Area #1 – Gosford: Active Transport Network                                                                  |
| Focus Area #1 – Gosford: Kerbside Parking and Off-Street Parking Locations                                         |
| Focus Area #1 – Gosford: Kerbside Parking Supply by Precinct                                                       |
| Focus Area #1 – Gosford: Daily Parking Demand Profile for Study Area                                               |
| Focus Area #1 – Gosford: Peak Parking Occupancy                                                                    |
| Focus Area #2 – Lisarow: Study Boundary & Land Uses                                                                |
| Focus Area #2 – Lisarow: Road Network                                                                              |
| Focus Area #2 – Lisarow: Public Transport                                                                          |
| Focus Area #2 – Lisarow: Active Transport Network                                                                  |
| Focus Area #2 – Lisarow: Parking Allocation                                                                        |
| Focus Area #2 – Lisarow: Parking Occupancy                                                                         |
| Focus Area #2 – Lisarow: Pacific Highway Upgrade & Carpark Access Modifications                                    |
| Focus Area #2 – Lisarow: Parking Analysis<br>Focus Area #3 – Ourimbah: Study Boundary & Land Uses                  |
| Focus Area #3 – Ourimban: Study Boundary & Land Oses                                                               |
| Focus Area #3 – Ourimbah: Road Network                                                                             |
| Focus Area #3 – Ourimbah: Bus Roules and Glops<br>Focus Area #3 – Ourimbah: Active Transport Network               |
| Focus Area #3 – Ourimbah: Kerbside Parking and Off-Street Parking Locations                                        |
| Focus Area #3 – Ourimbah: Parking Occupancy                                                                        |
| Focus Area #3 – Ourimbah: Town Centre Master Plan Indicative Layout & Parking Arrangements                         |
| Focus Area #3 – Ourimbah: Pacific Highway Upgrade Through Ourimbah                                                 |
| Focus Area #3 – Ourimbah Parking Analysis                                                                          |
| Focus Area #4 – Tuggerah: Study Boundary & Land Uses                                                               |
| Focus Area #4 – Tuggerah: Road Network                                                                             |
| Focus Area #4 – Tuggerah: Bus Routes and Stops                                                                     |
| Focus Area #4 – Tuggerah: Active Transport Network                                                                 |
| Focus Area #4 – Tuggerah: Parking Allocation                                                                       |
| Focus Area #4 – Tuggerah: Parking Occupancy                                                                        |
| Focus Area #4 – Tuggerah: Pacific Highway / Wyong Road Interchange Upgrade                                         |
| Focus Area #4 – Tuggerah: Train Station Parking Station Concept                                                    |
| Focus Area #4 – Tuggerah: Parking Analysis                                                                         |
| Focus Area #5 – Wyong: Study Boundary & Land Uses                                                                  |
| Focus Area #5 – Wyong: Road Network                                                                                |
| Focus Area #5 – Wyong: Bus Routes and Stops                                                                        |
| Focus Area #5 – Wyong: Active Transport Network                                                                    |
| Focus Area #5 – Wyong: Parking Allocation                                                                          |
| Focus Area #5 – Wyong: Kerbside Parking Allocation by Parking Type                                                 |
| Focus Area #5 – Wyong: Parking Occupancy<br>Focus Area #5 – Wyong: Pacific Highway Ungrade & Station Modifications |
| Focus Area #5 – Wyong: Pacific Highway Upgrade & Station Modifications<br>Focus Area #5 – Wyong Parking Analysis   |
| Focus Area #5 – Wyong Parking Analysis<br>Focus Area #6 – Warnervale: Study Boundary & Land Uses                   |
|                                                                                                                    |