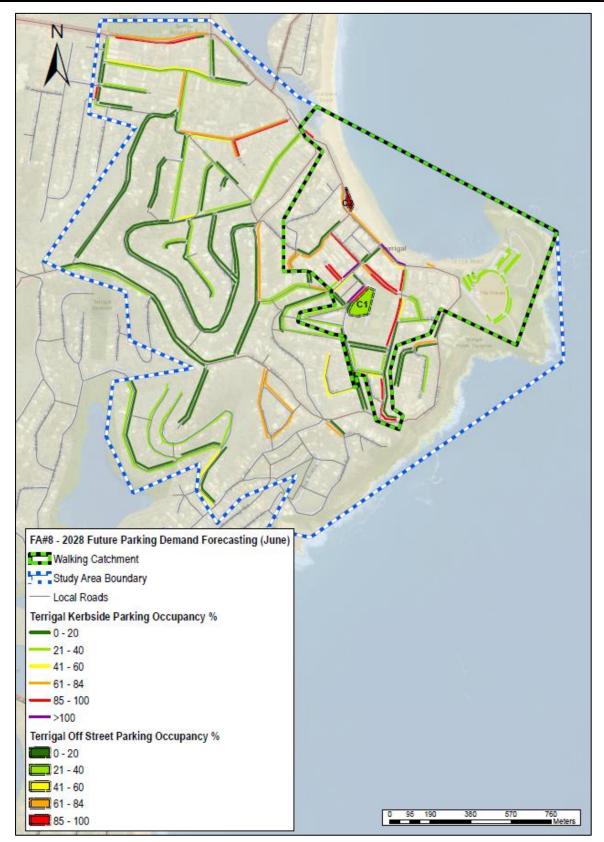

| Cen<br>Part    | tral Coast Parking Strategy<br>2: Short, Medium & Long Term LGA Strategy | BITZIOS    |
|----------------|--------------------------------------------------------------------------|------------|
| 2.8            | Focus Area #8: Terrigal                                                  | 75         |
| 2.8.1          | Land Use                                                                 | 75         |
| 2.8.2          | Road Network                                                             | 76         |
| 2.8.3          | Public Transport                                                         | 77         |
| 2.8.4<br>2.8.5 | Active Transport<br>Parking                                              | 78<br>79   |
| 2.8.6          | Planning Considerations                                                  | 82         |
| 2.8.7          | Summary                                                                  | 83         |
| 2.9            | FOCUS AREA #9: WOY WOY                                                   | 84         |
| 2.9.1          | Land Use                                                                 | 84         |
| 2.9.2          | Road Network                                                             | 84         |
| 2.9.3          | Public Transport                                                         | 85         |
| 2.9.4          | Active Transport                                                         | 86         |
| 2.9.5          | Parking                                                                  | 87         |
| 2.9.6<br>2.9.7 | Planning Considerations<br>Summary                                       | 89<br>89   |
| 3.             | FORECAST PARKING DEMAND ANALYSIS                                         | 90         |
| 3.1            | TRAIN STATIONS PARKING DEMANDS                                           | 90         |
| 3.1.1          | Overview                                                                 | 70<br>90   |
| 3.1.1          | Existing Demands                                                         | 92         |
| 3.1.3          | Timetable Review                                                         | 93         |
| 3.1.4          | Patronage Review                                                         | 94         |
| 3.1.5          | Future Demands                                                           | 95         |
| 3.1.6          | Summary                                                                  | 96         |
| 3.2            | Focus Area Parking Demands                                               | 97         |
| 3.2.1          | Future Demands                                                           | 97         |
| 3.2.2          | Focus Area #1: Gosford                                                   | 98         |
| 3.2.3<br>3.2.4 | Focus Area #2: Lisarow                                                   | 102        |
| 3.2.4<br>3.2.5 | Focus Area #3: Ourimbah<br>Focus Area #4: Tuggerah                       | 106<br>110 |
| 3.2.6          | Focus Area #5: Wyong                                                     | 110        |
| 3.2.7          | Focus Area #6: Warnervale                                                | 118        |
| 3.2.8          | Focus Area #7: The Entrance                                              | 122        |
| 3.2.9          | Focus Area #8: Terrigal                                                  | 126        |
| 3.2.10         |                                                                          | 130        |
| 4.             | Parking Strategies                                                       |            |
| 4.1            | OVERARCHING PRINCIPLES                                                   | 134        |
| 4.2            | LGA-WIDE STRATEGIES                                                      | 134        |
| 4.2.1          | Overview                                                                 | 134        |
| 4.2.2          | Technology Investment                                                    | 134        |
| 4.2.3          | Demand Management Policies                                               | 134        |
| 4.2.4          | Supply Management Polices                                                | 134        |
| 4.3            | FOCUS AREA #1: GOSFORD                                                   | 135        |
| 4.3.1<br>4.3.2 | Overview<br>Short Tam Strategies                                         | 135<br>135 |
| 4.3.2<br>4.3.3 | Short Term Strategies<br>Medium Term Strategies                          | 135        |
| 4.3.4          | Long Term Strategies                                                     | 150        |
| 4.4            | Focus Area #2: Lisarow                                                   | 151        |
| 4.5            | Focus Area #3: Ourimbah                                                  | 152        |
| 4.6            | Focus Area #4: Tuggerah                                                  | 153        |
|                |                                                                          |            |
| 4.7            | FOCUS AREA #5: WYONG                                                     | 154        |
| 4.8            | FOCUS AREA #6: WARNERVALE                                                | 155        |
| 4.9            | FOCUS AREA #7: THE ENTRANCE                                              | 156        |
| 4.10           | Focus Area #8: Terrigal                                                  | 157        |
| 4.11           | Focus Area #9: Woy Woy                                                   | 158        |
| 5.             | COMMUNITY FEEDBACK                                                       | 159        |
| 5.1            | Overview                                                                 | 159        |
| 5.2            | BUSINESS STAKEHOLDER INTERVIEWS                                          | 159        |
| 5.3            | Online Survey                                                            | 162        |
| 6.             | EVALUATION OF POTENTIAL MAJOR CAR PARKS                                  | 167        |
| 7.             | Conclusions                                                              | 170        |
| 8.             | RECOMMENDED ACTION PLAN                                                  |            |