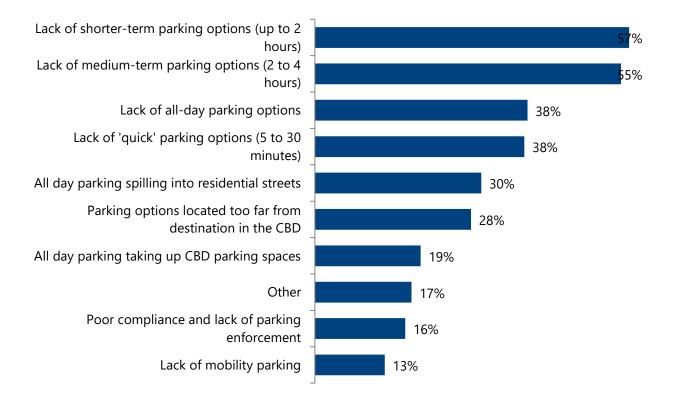

ou park and your destination in Ourimbah Town Centre?



Figure 7: Providing public parking is an ongoing expense for local councils and can be funded in a combination of ways. How strongly do you agree/disagree with the following revenue sources being used to cover the cost of parking in this area?

Answered: 60



Central Coast Parking Strategy

# **Terrigal CBD survey results**

February 2019

#### Total number of surveys taken for Terrigal CBD: 538

#### Figure 1: Why do you come to the Terrigal CBD? You can choose more than one reason.





'Other' reasons include (but are not limited to):

- Attend surf club (nippers, patrol duty etc)
- Medical appointments
- Visit friends/family

### Figure 2: What do you think the key parking issues are in this area? You can choose more than one.



'Other' issues include (but are not limited to):

- Lack of motorbike parking
- There is sufficient parking
- Lack of adequate public transport
- Lack of parking availability on weekends (including evenings)
- Cumulative impacts of development on parking availability
- Acceptable access to Wilson Road car park
- Safety of Wilson Road car park
- No parents with prams parking
- Lack of secure bike parking
- Lack of drop off zone
- Poor public transport system
- Future closure of Church Street car park
- Poor pedestrian access

### Figure 3: Investigations have indicated the free Wilson Road Car Park is underutilised. What do you think Council can do to encourage people to use this car park more?



Other reasons include (but are not limited to):

- The carpark is not underutilised
- The ca