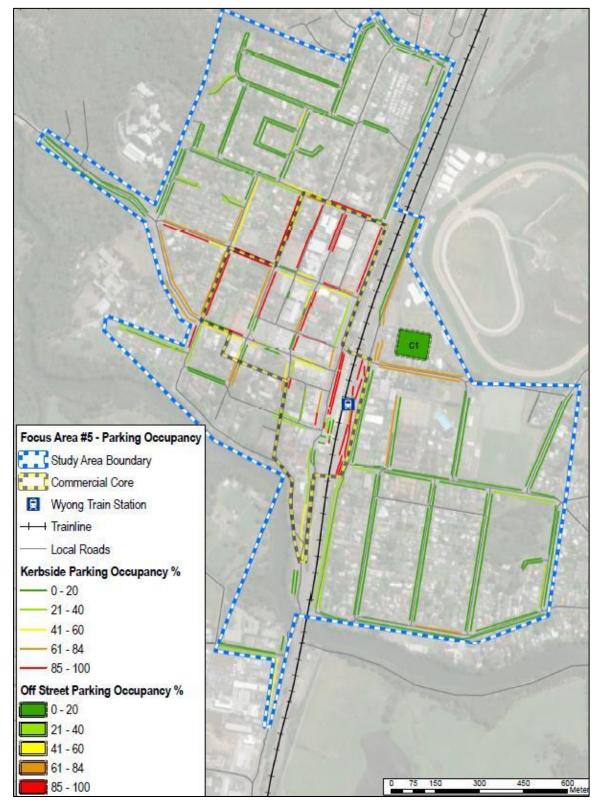

#### Central Coast Parking Strategy Part 2: Short, Medium & Long Term LGA Strategy

| Focus Area #1 – Gosford: Baker Street: Peak Occupancy by Level at 12.00pm                                          |
|--------------------------------------------------------------------------------------------------------------------|
| Focus Area #1 – Gosford: Leagues Club: Peak Occupancy by Level (3pm)                                               |
| Focus Area #1 – Gosford: Short–Term: Potential Car Park Locations                                                  |
| Focus Area #1 – Gosford: Park n Ride (Bus) Shuttle Bus Route Details                                               |
| Focus Area #1 – Gosford: Short–Term: Park n Ride (Cycle) Cycle Route Details                                       |
| Focus Area #1 – Gosford: Commercial Core Kerbside Parking: Supply vs. Demand                                       |
| Focus Area #1 – Gosford: Medium-Term: Potential Car Park Locations                                                 |
| Focus Area #1 – Gosford: Medium–Term: Park n Ride (Bus) Shuttle Bus Route Details                                  |
| Focus Area #1 – Gosford: Medium -Term: Park n Ride (Cycle) Cycle Route Details                                     |
| Focus Area #1 – Gosford: Peak Kerbside Parking Occupancy by Precinct                                               |
| Online Survey Overview - Number of Surveys Completed                                                               |
| Parking Station Evaluation                                                                                         |
| Recommended Action Plan                                                                                            |
|                                                                                                                    |
| Central Coast Council Wards and LGA Boundary                                                                       |
| Focus Area Overview Map                                                                                            |
| Focus Area #1 – Gosford: Study Boundary & Land Uses                                                                |
| Focus Area #1 – Gosford: Road Network                                                                              |
| Focus Area #1 – Gosford: Public Transport                                                                          |
| Focus Area #1 – Gosford: Active Transport Network                                                                  |
| Focus Area #1 – Gosford: Kerbside Parking and Off-Street Parking Locations                                         |
| Focus Area #1 – Gosford: Kerbside Parking Supply by Precinct                                                       |
| Focus Area #1 – Gosford: Daily Parking Demand Profile for Study Area                                               |
| Focus Area #1 – Gosford: Peak Parking Occupancy                                                                    |
| Focus Area #2 – Lisarow: Study Boundary & Land Uses                                                                |
| Focus Area #2 – Lisarow: Road Network                                                                              |
| Focus Area #2 – Lisarow: Public Transport                                                                          |
| Focus Area #2 – Lisarow: Active Transport Network                                                                  |
| Focus Area #2 – Lisarow: Parking Allocation                                                                        |
| Focus Area #2 – Lisarow: Parking Occupancy                                                                         |
| Focus Area #2 – Lisarow: Pacific Highway Upgrade & Carpark Access Modifications                                    |
| Focus Area #2 – Lisarow: Parking Analysis<br>Focus Area #3 – Ourimbah: Study Boundary & Land Uses                  |
| Focus Area #3 – Ourimban: Study Boundary & Land Oses                                                               |
| Focus Area #3 – Ourimbah: Road Network                                                                             |
| Focus Area #3 – Ourimbah: Bus Roules and Glops<br>Focus Area #3 – Ourimbah: Active Transport Network               |
| Focus Area #3 – Ourimbah: Kerbside Parking and Off-Street Parking Locations                                        |
| Focus Area #3 – Ourimbah: Parking Occupancy                                                                        |
| Focus Area #3 – Ourimbah: Town Centre Master Plan Indicative Layout & Parking Arrangements                         |
| Focus Area #3 – Ourimbah: Pacific Highway Upgrade Through Ourimbah                                                 |
| Focus Area #3 – Ourimbah Parking Analysis                                                                          |
| Focus Area #4 – Tuggerah: Study Boundary & Land Uses                                                               |
| Focus Area #4 – Tuggerah: Road Network                                                                             |
| Focus Area #4 – Tuggerah: Bus Routes and Stops                                                                     |
| Focus Area #4 – Tuggerah: Active Transport Network                                                                 |
| Focus Area #4 – Tuggerah: Parking Allocation                                                                       |
| Focus Area #4 – Tuggerah: Parking Occupancy                                                                        |
| Focus Area #4 – Tuggerah: Pacific Highway / Wyong Road Interchange Upgrade                                         |
| Focus Area #4 – Tuggerah: Train Station Parking Station Concept                                                    |
| Focus Area #4 – Tuggerah: Parking Analysis                                                                         |
| Focus Area #5 – Wyong: Study Boundary & Land Uses                                                                  |
| Focus Area #5 – Wyong: Road Network                                                                                |
| Focus Area #5 – Wyong: Bus Routes and Stops                                                                        |
| Focus Area #5 – Wyong: Active Transport Network                                                                    |
| Focus Area #5 – Wyong: Parking Allocation                                                                          |
| Focus Area #5 – Wyong: Kerbside Parking Allocation by Parking Type                                                 |
| Focus Area #5 – Wyong: Parking Occupancy<br>Focus Area #5 – Wyong: Pacific Highway Ungrade & Station Modifications |
| Focus Area #5 – Wyong: Pacific Highway Upgrade & Station Modifications<br>Focus Area #5 – Wyong Parking Analysis   |
| Focus Area #5 – Wyong Parking Analysis<br>Focus Area #6 – Warnervale: Study Boundary & Land Uses                   |
|                                                                                                                    |