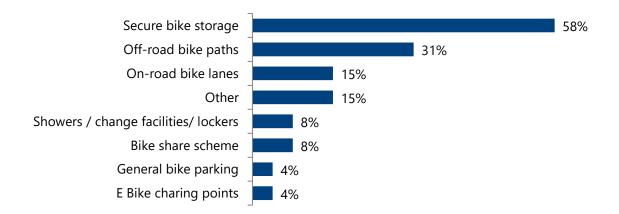

Answered: 537



#### Figure 4: [If *I wouldn't use this car park* selected] What is the reason you would not use this car park?

Answered: 163



#### Figure 5: [If *Bus service* selected] How much would you pay per day for a Park and Ride bus service?

Central Coast Parking Strategy - Woy Woy Town Centre survey results



#### Figure 6: [If *Bus service* selected] What operating times would the Park and Ride service need to run for you to use it?

Answered: 213



#### Figure 7: [If *Bus service* selected] What bus frequency do you think would be required to make this an option for you?

Central Coast Parking Strategy - Woy Woy Town Centre survey results



### Figure 8: [If *Cycle* selected] What kind of facilities would you need if you were to cycle from this car park?

Answered: 26



Figure 9: How else do you think the current parking situation in Woy Woy Town Centre could be improved? You can choose more than one option.



- More disability parking
- Improve parking near other rail stations
- Build multistorey commuter parking along railway line
- Introduce paid parking
- Paint line markers in train station carpark
- Provide more public transport options (not just along Ocean Beach Road)
- Decrease parking enforcement in Deep Water Plaza carpark until parking issues resolved
- Improve safety of commuter car park, especially after hours
- Extend the CoastConnect service to further than just the Peninsula
- Don't turn Woy Woy into a giant car park

Figure 10: [If *Improve local public transport* selected] How do you think local public transport could be improved to r