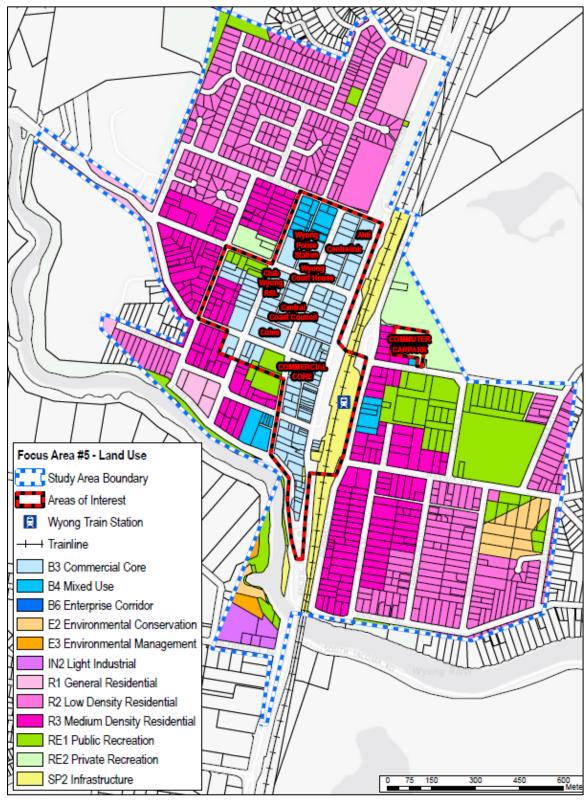

#### Central Coast Parking Strategy Part 2: Short, Medium & Long Term LGA Strategy

| Focus Area #1 – Gosford: Baker Street: Peak Occupancy by Level at 12.00pm                                          |
|--------------------------------------------------------------------------------------------------------------------|
| Focus Area #1 – Gosford: Leagues Club: Peak Occupancy by Level (3pm)                                               |
| Focus Area #1 – Gosford: Short–Term: Potential Car Park Locations                                                  |
| Focus Area #1 – Gosford: Park n Ride (Bus) Shuttle Bus Route Details                                               |
| Focus Area #1 – Gosford: Short–Term: Park n Ride (Cycle) Cycle Route Details                                       |
| Focus Area #1 – Gosford: Commercial Core Kerbside Parking: Supply vs. Demand                                       |
| Focus Area #1 – Gosford: Medium-Term: Potential Car Park Locations                                                 |
| Focus Area #1 – Gosford: Medium–Term: Park n Ride (Bus) Shuttle Bus Route Details                                  |
| Focus Area #1 – Gosford: Medium -Term: Park n Ride (Cycle) Cycle Route Details                                     |
| Focus Area #1 – Gosford: Peak Kerbside Parking Occupancy by Precinct                                               |
| Online Survey Overview - Number of Surveys Completed                                                               |
| Parking Station Evaluation                                                                                         |
| Recommended Action Plan                                                                                            |
|                                                                                                                    |
| Central Coast Council Wards and LGA Boundary                                                                       |
| Focus Area Overview Map                                                                                            |
| Focus Area #1 – Gosford: Study Boundary & Land Uses                                                                |
| Focus Area #1 – Gosford: Road Network                                                                              |
| Focus Area #1 – Gosford: Public Transport                                                                          |
| Focus Area #1 – Gosford: Active Transport Network                                                                  |
| Focus Area #1 – Gosford: Kerbside Parking and Off-Street Parking Locations                                         |
| Focus Area #1 – Gosford: Kerbside Parking Supply by Precinct                                                       |
| Focus Area #1 – Gosford: Daily Parking Demand Profile for Study Area                                               |
| Focus Area #1 – Gosford: Peak Parking Occupancy                                                                    |
| Focus Area #2 – Lisarow: Study Boundary & Land Uses                                                                |
| Focus Area #2 – Lisarow: Road Network                                                                              |
| Focus Area #2 – Lisarow: Public Transport                                                                          |
| Focus Area #2 – Lisarow: Active Transport Network                                                                  |
| Focus Area #2 – Lisarow: Parking Allocation                                                                        |
| Focus Area #2 – Lisarow: Parking Occupancy                                                                         |
| Focus Area #2 – Lisarow: Pacific Highway Upgrade & Carpark Access Modifications                                    |
| Focus Area #2 – Lisarow: Parking Analysis<br>Focus Area #3 – Ourimbah: Study Boundary & Land Uses                  |
| Focus Area #3 – Ourimban: Study Boundary & Land Oses                                                               |
| Focus Area #3 – Ourimbah: Road Network                                                                             |
| Focus Area #3 – Ourimbah: Bus Roules and Glops<br>Focus Area #3 – Ourimbah: Active Transport Network               |
| Focus Area #3 – Ourimbah: Kerbside Parking and Off-Street Parking Locations                                        |
| Focus Area #3 – Ourimbah: Parking Occupancy                                                                        |
| Focus Area #3 – Ourimbah: Town Centre Master Plan Indicative Layout & Parking Arrangements                         |
| Focus Area #3 – Ourimbah: Pacific Highway Upgrade Through Ourimbah                                                 |
| Focus Area #3 – Ourimbah Parking Analysis                                                                          |
| Focus Area #4 – Tuggerah: Study Boundary & Land Uses                                                               |
| Focus Area #4 – Tuggerah: Road Network                                                                             |
| Focus Area #4 – Tuggerah: Bus Routes and Stops                                                                     |
| Focus Area #4 – Tuggerah: Active Transport Network                                                                 |
| Focus Area #4 – Tuggerah: Parking Allocation                                                                       |
| Focus Area #4 – Tuggerah: Parking Occupancy                                                                        |
| Focus Area #4 – Tuggerah: Pacific Highway / Wyong Road Interchange Upgrade                                         |
| Focus Area #4 – Tuggerah: Train Station Parking Station Concept                                                    |
| Focus Area #4 – Tuggerah: Parking Analysis                                                                         |
| Focus Area #5 – Wyong: Study Boundary & Land Uses                                                                  |
| Focus Area #5 – Wyong: Road Network                                                                                |
| Focus Area #5 – Wyong: Bus Routes and Stops                                                                        |
| Focus Area #5 – Wyong: Active Transport Network                                                                    |
| Focus Area #5 – Wyong: Parking Allocation                                                                          |
| Focus Area #5 – Wyong: Kerbside Parking Allocation by Parking Type                                                 |
| Focus Area #5 – Wyong: Parking Occupancy<br>Focus Area #5 – Wyong: Pacific Highway Ungrade & Station Modifications |
| Focus Area #5 – Wyong: Pacific Highway Upgrade & Station Modifications<br>Focus Area #5 – Wyong Parking Analysis   |
| Focus Area #5 – Wyong Parking Analysis<br>Focus Area #6 – Warnervale: Study Boundary & Land Uses                   |
|                                                                                                                    |