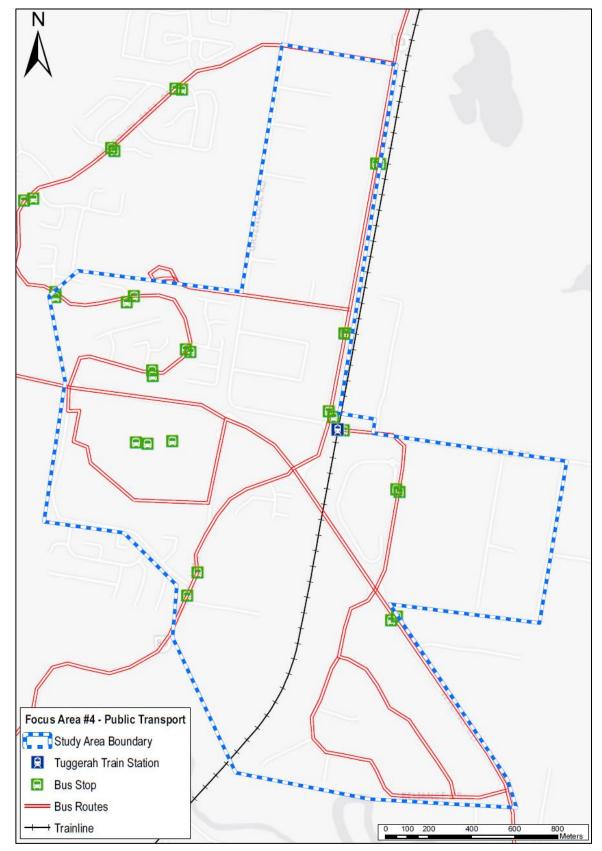

g - Tuggerah - Noraville via Toukley                                                         | 5                             | -                                                  |
| 94           | Busways          | Wyong - Tuggerah – Budgewoi via San Remo                                                         | 6                             | -                                                  |

- the "Central Coast and Newcastle Line" runs north-south through the middle of the study area;
- the Tuggerah bus / rail interchange is located on the eastern side of the rail line; and
- there are 17 bus services operated by Coastal Liner, Red Bus Services, and Busways which service the Wyong interchange (i.e. 10, 11, 13, 15, 16, 19, 24, 25, 26, 47, 78, 79, 80, 21, 82, 93, and 94).

# BITZIOS



Figure 2.28: Focus Area #4 – Tuggerah: Bus Routes and Stops

#### 2.4.4 Active Transport

Figure 2.29 illustrates the existing active transport (walking and cycling) network in the study area.



Figure 2.29: Focus Area #4 – Tuggerah: Active Transport Network

- the existing pathway network within the study area is limited, except within the Business Park;
- the existing cycle network within the study area is limited, except along the State-controlled roads;
- there are good pathway connections between residential areas and the Tuggerah Train Station; and
- the rail corridor creates a barrier for east-west walking and cycling movements.

# 2.4.5 Parking

# Supply



Figure 2.30 illustrates the existing parking allocation within the study area.

Figure 2.30: Focus Area #4 – Tuggerah: Park