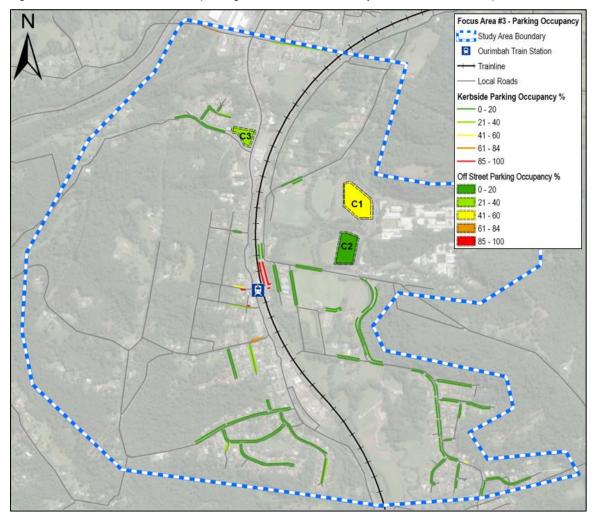

#### Central Coast Parking Strategy Part 2: Short, Medium & Long Term LGA Strategy

| Focus Area #1 – Gosford: Baker Street: Peak Occupancy by Level at 12.00pm                                          |
|--------------------------------------------------------------------------------------------------------------------|
| Focus Area #1 – Gosford: Leagues Club: Peak Occupancy by Level (3pm)                                               |
| Focus Area #1 – Gosford: Short–Term: Potential Car Park Locations                                                  |
| Focus Area #1 – Gosford: Park n Ride (Bus) Shuttle Bus Route Details                                               |
| Focus Area #1 – Gosford: Short–Term: Park n Ride (Cycle) Cycle Route Details                                       |
| Focus Area #1 – Gosford: Commercial Core Kerbside Parking: Supply vs. Demand                                       |
| Focus Area #1 – Gosford: Medium-Term: Potential Car Park Locations                                                 |
| Focus Area #1 – Gosford: Medium–Term: Park n Ride (Bus) Shuttle Bus Route Details                                  |
| Focus Area #1 – Gosford: Medium -Term: Park n Ride (Cycle) Cycle Route Details                                     |
| Focus Area #1 – Gosford: Peak Kerbside Parking Occupancy by Precinct                                               |
| Online Survey Overview - Number of Surveys Completed                                                               |
| Parking Station Evaluation                                                                                         |
| Recommended Action Plan                                                                                            |
|                                                                                                                    |
| Central Coast Council Wards and LGA Boundary                                                                       |
| Focus Area Overview Map                                                                                            |
| Focus Area #1 – Gosford: Study Boundary & Land Uses                                                                |
| Focus Area #1 – Gosford: Road Network                                                                              |
| Focus Area #1 – Gosford: Public Transport                                                                          |
| Focus Area #1 – Gosford: Active Transport Network                                                                  |
| Focus Area #1 – Gosford: Kerbside Parking and Off-Street Parking Locations                                         |
| Focus Area #1 – Gosford: Kerbside Parking Supply by Precinct                                                       |
| Focus Area #1 – Gosford: Daily Parking Demand Profile for Study Area                                               |
| Focus Area #1 – Gosford: Peak Parking Occupancy                                                                    |
| Focus Area #2 – Lisarow: Study Boundary & Land Uses                                                                |
| Focus Area #2 – Lisarow: Road Network                                                                              |
| Focus Area #2 – Lisarow: Public Transport                                                                          |
| Focus Area #2 – Lisarow: Active Transport Network                                                                  |
| Focus Area #2 – Lisarow: Parking Allocation                                                                        |
| Focus Area #2 – Lisarow: Parking Occupancy                                                                         |
| Focus Area #2 – Lisarow: Pacific Highway Upgrade & Carpark Access Modifications                                    |
| Focus Area #2 – Lisarow: Parking Analysis<br>Focus Area #3 – Ourimbah: Study Boundary & Land Uses                  |
| Focus Area #3 – Ourimban: Study Boundary & Land Oses                                                               |
| Focus Area #3 – Ourimbah: Road Network                                                                             |
| Focus Area #3 – Ourimbah: Bus Roules and Glops<br>Focus Area #3 – Ourimbah: Active Transport Network               |
| Focus Area #3 – Ourimbah: Kerbside Parking and Off-Street Parking Locations                                        |
| Focus Area #3 – Ourimbah: Parking Occupancy                                                                        |
| Focus Area #3 – Ourimbah: Town Centre Master Plan Indicative Layout & Parking Arrangements                         |
| Focus Area #3 – Ourimbah: Pacific Highway Upgrade Through Ourimbah                                                 |
| Focus Area #3 – Ourimbah Parking Analysis                                                                          |
| Focus Area #4 – Tuggerah: Study Boundary & Land Uses                                                               |
| Focus Area #4 – Tuggerah: Road Network                                                                             |
| Focus Area #4 – Tuggerah: Bus Routes and Stops                                                                     |
| Focus Area #4 – Tuggerah: Active Transport Network                                                                 |
| Focus Area #4 – Tuggerah: Parking Allocation                                                                       |
| Focus Area #4 – Tuggerah: Parking Occupancy                                                                        |
| Focus Area #4 – Tuggerah: Pacific Highway / Wyong Road Interchange Upgrade                                         |
| Focus Area #4 – Tuggerah: Train Station Parking Station Concept                                                    |
| Focus Area #4 – Tuggerah: Parking Analysis                                                                         |
| Focus Area #5 – Wyong: Study Boundary & Land Uses                                                                  |
| Focus Area #5 – Wyong: Road Network                                                                                |
| Focus Area #5 – Wyong: Bus Routes and Stops                                                                        |
| Focus Area #5 – Wyong: Active Transport Network                                                                    |
| Focus Area #5 – Wyong: Parking Allocation                                                                          |
| Focus Area #5 – Wyong: Kerbside Parking Allocation by Parking Type                                                 |
| Focus Area #5 – Wyong: Parking Occupancy<br>Focus Area #5 – Wyong: Pacific Highway Ungrade & Station Modifications |
| Focus Area #5 – Wyong: Pacific Highway Upgrade & Station Modifications<br>Focus Area #5 – Wyong Parking Analysis   |
| Focus Area #5 – Wyong Parking Analysis<br>Focus Area #6 – Warnervale: Study Boundary & Land Uses                   |
|                                                                                                                    |