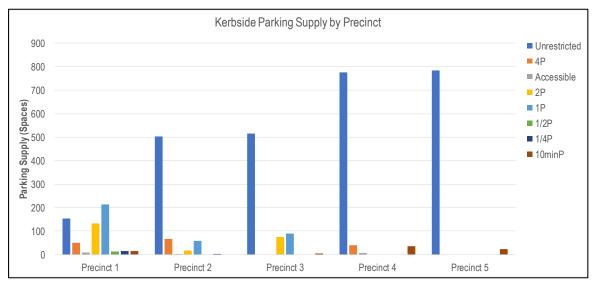

#### Central Coast Parking Strategy Part 2: Short, Medium & Long Term LGA Strategy

| Focus Area #1 – Gosford: Baker Street: Peak Occupancy by Level at 12.00pm                                          |
|--------------------------------------------------------------------------------------------------------------------|
| Focus Area #1 – Gosford: Leagues Club: Peak Occupancy by Level (3pm)                                               |
| Focus Area #1 – Gosford: Short–Term: Potential Car Park Locations                                                  |
| Focus Area #1 – Gosford: Park n Ride (Bus) Shuttle Bus Route Details                                               |
| Focus Area #1 – Gosford: Short–Term: Park n Ride (Cycle) Cycle Route Details                                       |
| Focus Area #1 – Gosford: Commercial Core Kerbside Parking: Supply vs. Demand                                       |
| Focus Area #1 – Gosford: Medium-Term: Potential Car Park Locations                                                 |
| Focus Area #1 – Gosford: Medium–Term: Park n Ride (Bus) Shuttle Bus Route Details                                  |
| Focus Area #1 – Gosford: Medium -Term: Park n Ride (Cycle) Cycle Route Details                                     |
| Focus Area #1 – Gosford: Peak Kerbside Parking Occupancy by Precinct                                               |
| Online Survey Overview - Number of Surveys Completed                                                               |
| Parking Station Evaluation                                                                                         |
| Recommended Action Plan                                                                                            |
|                                                                                                                    |
| Central Coast Council Wards and LGA Boundary                                                                       |
| Focus Area Overview Map                                                                                            |
| Focus Area #1 – Gosford: Study Boundary & Land Uses                                                                |
| Focus Area #1 – Gosford: Road Network                                                                              |
| Focus Area #1 – Gosford: Public Transport                                                                          |
| Focus Area #1 – Gosford: Active Transport Network                                                                  |
| Focus Area #1 – Gosford: Kerbside Parking and Off-Street Parking Locations                                         |
| Focus Area #1 – Gosford: Kerbside Parking Supply by Precinct                                                       |
| Focus Area #1 – Gosford: Daily Parking Demand Profile for Study Area                                               |
| Focus Area #1 – Gosford: Peak Parking Occupancy                                                                    |
| Focus Area #2 – Lisarow: Study Boundary & Land Uses                                                                |
| Focus Area #2 – Lisarow: Road Network                                                                              |
| Focus Area #2 – Lisarow: Public Transport                                                                          |
| Focus Area #2 – Lisarow: Active Transport Network                                                                  |
| Focus Area #2 – Lisarow: Parking Allocation                                                                        |
| Focus Area #2 – Lisarow: Parking Occupancy                                                                         |
| Focus Area #2 – Lisarow: Pacific Highway Upgrade & Carpark Access Modifications                                    |
| Focus Area #2 – Lisarow: Parking Analysis<br>Focus Area #3 – Ourimbah: Study Boundary & Land Uses                  |
| Focus Area #3 – Ourimban: Study Boundary & Land Oses                                                               |
| Focus Area #3 – Ourimbah: Road Network                                                                             |
| Focus Area #3 – Ourimbah: Bus Roules and Glops<br>Focus Area #3 – Ourimbah: Active Transport Network               |
| Focus Area #3 – Ourimbah: Kerbside Parking and Off-Street Parking Locations                                        |
| Focus Area #3 – Ourimbah: Parking Occupancy                                                                        |
| Focus Area #3 – Ourimbah: Town Centre Master Plan Indicative Layout & Parking Arrangements                         |
| Focus Area #3 – Ourimbah: Pacific Highway Upgrade Through Ourimbah                                                 |
| Focus Area #3 – Ourimbah Parking Analysis                                                                          |
| Focus Area #4 – Tuggerah: Study Boundary & Land Uses                                                               |
| Focus Area #4 – Tuggerah: Road Network                                                                             |
| Focus Area #4 – Tuggerah: Bus Routes and Stops                                                                     |
| Focus Area #4 – Tuggerah: Active Transport Network                                                                 |
| Focus Area #4 – Tuggerah: Parking Allocation                                                                       |
| Focus Area #4 – Tuggerah: Parking Occupancy                                                                        |
| Focus Area #4 – Tuggerah: Pacific Highway / Wyong Road Interchange Upgrade                                         |
| Focus Area #4 – Tuggerah: Train Station Parking Station Concept                                                    |
| Focus Area #4 – Tuggerah: Parking Analysis                                                                         |
| Focus Area #5 – Wyong: Study Boundary & Land Uses                                                                  |
| Focus Area #5 – Wyong: Road Network                                                                                |
| Focus Area #5 – Wyong: Bus Routes and Stops                                                                        |
| Focus Area #5 – Wyong: Active Transport Network                                                                    |
| Focus Area #5 – Wyong: Parking Allocation                                                                          |
| Focus Area #5 – Wyong: Kerbside Parking Allocation by Parking Type                                                 |
| Focus Area #5 – Wyong: Parking Occupancy<br>Focus Area #5 – Wyong: Pacific Highway Ungrade & Station Modifications |
| Focus Area #5 – Wyong: Pacific Highway Upgrade & Station Modifications<br>Focus Area #5 – Wyong Parking Analysis   |
| Focus Area #5 – Wyong Parking Analysis<br>Focus Area #6 – Warnervale: Study Boundary & Land Uses                   |
|                                                                                                                    |