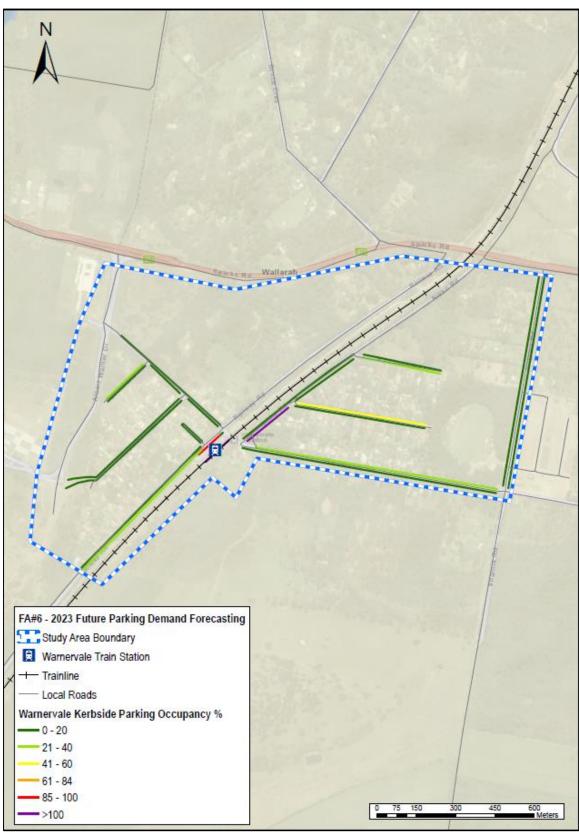

#### Central Coast Parking Strategy Part 2: Short, Medium & Long Term LGA Strategy

| Focus Area #1 – Gosford: Baker Street: Peak Occupancy by Level at 12.00pm                                          |
|--------------------------------------------------------------------------------------------------------------------|
| Focus Area #1 – Gosford: Leagues Club: Peak Occupancy by Level (3pm)                                               |
| Focus Area #1 – Gosford: Short–Term: Potential Car Park Locations                                                  |
| Focus Area #1 – Gosford: Park n Ride (Bus) Shuttle Bus Route Details                                               |
| Focus Area #1 – Gosford: Short–Term: Park n Ride (Cycle) Cycle Route Details                                       |
| Focus Area #1 – Gosford: Commercial Core Kerbside Parking: Supply vs. Demand                                       |
| Focus Area #1 – Gosford: Medium-Term: Potential Car Park Locations                                                 |
| Focus Area #1 – Gosford: Medium–Term: Park n Ride (Bus) Shuttle Bus Route Details                                  |
| Focus Area #1 – Gosford: Medium -Term: Park n Ride (Cycle) Cycle Route Details                                     |
| Focus Area #1 – Gosford: Peak Kerbside Parking Occupancy by Precinct                                               |
| Online Survey Overview - Number of Surveys Completed                                                               |
| Parking Station Evaluation                                                                                         |
| Recommended Action Plan                                                                                            |
|                                                                                                                    |
| Central Coast Council Wards and LGA Boundary                                                                       |
| Focus Area Overview Map                                                                                            |
| Focus Area #1 – Gosford: Study Boundary & Land Uses                                                                |
| Focus Area #1 – Gosford: Road Network                                                                              |
| Focus Area #1 – Gosford: Public Transport                                                                          |
| Focus Area #1 – Gosford: Active Transport Network                                                                  |
| Focus Area #1 – Gosford: Kerbside Parking and Off-Street Parking Locations                                         |
| Focus Area #1 – Gosford: Kerbside Parking Supply by Precinct                                                       |
| Focus Area #1 – Gosford: Daily Parking Demand Profile for Study Area                                               |
| Focus Area #1 – Gosford: Peak Parking Occupancy                                                                    |
| Focus Area #2 – Lisarow: Study Boundary & Land Uses                                                                |
| Focus Area #2 – Lisarow: Road Network                                                                              |
| Focus Area #2 – Lisarow: Public Transport                                                                          |
| Focus Area #2 – Lisarow: Active Transport Network                                                                  |
| Focus Area #2 – Lisarow: Parking Allocation                                                                        |
| Focus Area #2 – Lisarow: Parking Occupancy                                                                         |
| Focus Area #2 – Lisarow: Pacific Highway Upgrade & Carpark Access Modifications                                    |
| Focus Area #2 – Lisarow: Parking Analysis<br>Focus Area #3 – Ourimbah: Study Boundary & Land Uses                  |
| Focus Area #3 – Ourimban: Study Boundary & Land Oses                                                               |
| Focus Area #3 – Ourimbah: Road Network                                                                             |
| Focus Area #3 – Ourimbah: Bus Roules and Glops<br>Focus Area #3 – Ourimbah: Active Transport Network               |
| Focus Area #3 – Ourimbah: Kerbside Parking and Off-Street Parking Locations                                        |
| Focus Area #3 – Ourimbah: Parking Occupancy                                                                        |
| Focus Area #3 – Ourimbah: Town Centre Master Plan Indicative Layout & Parking Arrangements                         |
| Focus Area #3 – Ourimbah: Pacific Highway Upgrade Through Ourimbah                                                 |
| Focus Area #3 – Ourimbah Parking Analysis                                                                          |
| Focus Area #4 – Tuggerah: Study Boundary & Land Uses                                                               |
| Focus Area #4 – Tuggerah: Road Network                                                                             |
| Focus Area #4 – Tuggerah: Bus Routes and Stops                                                                     |
| Focus Area #4 – Tuggerah: Active Transport Network                                                                 |
| Focus Area #4 – Tuggerah: Parking Allocation                                                                       |
| Focus Area #4 – Tuggerah: Parking Occupancy                                                                        |
| Focus Area #4 – Tuggerah: Pacific Highway / Wyong Road Interchange Upgrade                                         |
| Focus Area #4 – Tuggerah: Train Station Parking Station Concept                                                    |
| Focus Area #4 – Tuggerah: Parking Analysis                                                                         |
| Focus Area #5 – Wyong: Study Boundary & Land Uses                                                                  |
| Focus Area #5 – Wyong: Road Network                                                                                |
| Focus Area #5 – Wyong: Bus Routes and Stops                                                                        |
| Focus Area #5 – Wyong: Active Transport Network                                                                    |
| Focus Area #5 – Wyong: Parking Allocation                                                                          |
| Focus Area #5 – Wyong: Kerbside Parking Allocation by Parking Type                                                 |
| Focus Area #5 – Wyong: Parking Occupancy<br>Focus Area #5 – Wyong: Pacific Highway Ungrade & Station Modifications |
| Focus Area #5 – Wyong: Pacific Highway Upgrade & Station Modifications<br>Focus Area #5 – Wyong Parking Analysis   |
| Focus Area #5 – Wyong Parking Analysis<br>Focus Area #6 – Warnervale: Study Boundary & Land Uses                   |
|                                                                                                                    |