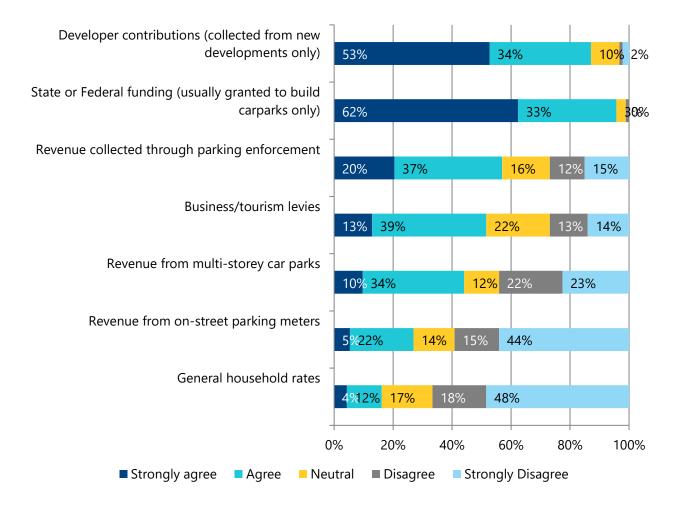

re 6: [If *Improve pedestrian and cycling links* selected] How do you think pedestrian and cycling links can be improved to reduce parking demand in Warnervale train station? You can choose more than one.

Answered: 29



Other suggested improvements include (but are not limited to):

- Cycle lane down Warnervale Road
- Improve condition of Warnervale Road
- Build more shared pathways as part of new housing developments

### Figure 7: What do you consider an acceptable walking time between where you park and the train station?

#### Answered: 93



Figure 8: Providing public parking is an ongoing expense for local councils and can be funded in a combination of ways. How strongly do you agree/disagree with the following revenue sources being used to cover the cost of parking in this area?



Central Coast Parking Strategy

### 'Other areas' survey results

February 2019

#### Total number of surveys taken for 'Other areas': 561

#### Top ten 'hot spots' from survey:

| Area                        | Number of surveys<br>taken |
|-----------------------------|----------------------------|
| Gosford Hospital area       | 149                        |
| Tuggerah Business Park      | 45                         |
| Avoca Beach                 | 34                         |
| Umina Beach                 | 31                         |
| Wyong Hospital              | 21                         |
| Toukley (inc East Toukley)  | 18                         |
| Erina area (inc Erina Fair) | 17                         |
| Lake Haven                  | 12                         |
| East Go