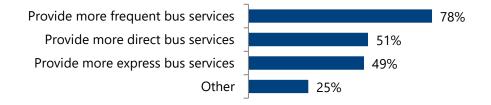

own Centre could be improved? You can choose more than one option.



- More disability parking
- Improve parking near other rail stations
- Build multistorey commuter parking along railway line
- Introduce paid parking
- Paint line markers in train station carpark
- Provide more public transport options (not just along Ocean Beach Road)
- Decrease parking enforcement in Deep Water Plaza carpark until parking issues resolved
- Improve safety of commuter car park, especially after hours
- Extend the CoastConnect service to further than just the Peninsula
- Don't turn Woy Woy into a giant car park

Figure 10: [If *Improve local public transport* selected] How do you think local public transport could be improved to reduce parking demand in Woy Woy Town Centre? You can choose more than one.



- Expand area serviced by on demand public transport
- Convert to electric buses
- Small mini buses accepting Opal cards
- Public transport links to feeder suburbs (Kincumber / Avoca / Copa)
- Improve drop off zones near the train station to improve safety
- Make bus fares cheaper and enforce fare payment.
- Investigate trackless tram for the Peninsula
- Provide bike racks on the front of buses
- More frequent smaller busses
- Better alignment of bus timetable with train timetable (allowing some flexibility if late)
- A free circular bus running continuously to connect with outlying parking area (more than 800 metres away)

# Figure 11: [If *Improve pedestrian and cycling links* selected] How do you think pedestrian and cycling links can be improved to reduce parking demand in Woy Woy To