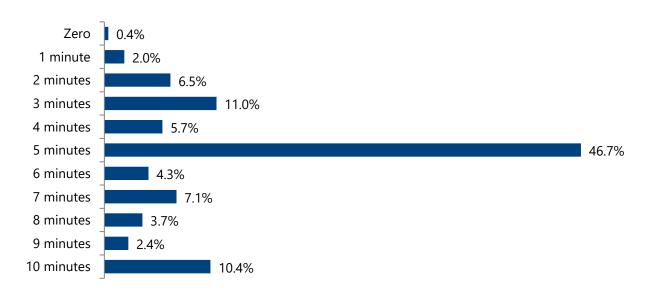

swered: 213



'Other' suggested improvements include (but are not limited to):

- Light rail
- Shuttle buses
- Later bus times, especially in summer
- More routes from other suburbs

Figure 7: [If *Improve pedestrian and cycling links* selected] How do you think pedestrian and cycling links can be improved to reduce parking demand in the Terrigal CBD? You can choose more than one.



'Other' suggested improvements include (but are not limited to):

- Providing alternatives to on-road cycling lanes to increase safety
- Separating cyclists from pedestrians (i.e. no shared pathways)
- Build boardwalk connecting to The Haven
- Various specific suggestions for paths

### Figure 8: What do you consider an acceptable walking time between where you park and your destination in the Terrigal CBD?



#### Figure 9: Providing public parking is an ongoing expense for local councils and can be funded in a combination of ways. How strongly do you agree/disagree with the following revenue sources being used to cover the cost of parking in this area?



Central Coast Parking Strategy

# The Entrance Town Centre survey results

February 2019

#### Total number of surveys taken for The Entrance Town Centre: 151

### Figure 1: Why do you come to The Entrance Town Centre? You can choose more than one reason.

Answered: 151



'Other' reasons include (but are not limited to):

- Events
- Medical appointments

### Figure 2: What do you think the key parking issues are in this area? You can choose more than one.



Other issues include (but are not limited to):

- Insufficient parking during peak