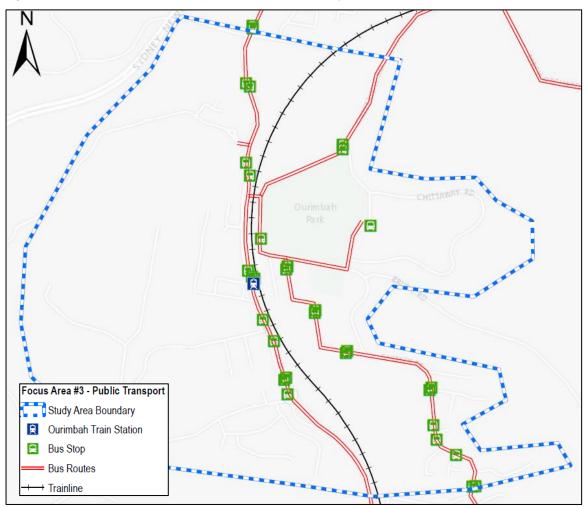

#### Central Coast Parking Strategy Part 2: Short, Medium & Long Term LGA Strategy

| Focus Area #1 – Gosford: Baker Street: Peak Occupancy by Level at 12.00pm                                          |
|--------------------------------------------------------------------------------------------------------------------|
| Focus Area #1 – Gosford: Leagues Club: Peak Occupancy by Level (3pm)                                               |
| Focus Area #1 – Gosford: Short–Term: Potential Car Park Locations                                                  |
| Focus Area #1 – Gosford: Park n Ride (Bus) Shuttle Bus Route Details                                               |
| Focus Area #1 – Gosford: Short–Term: Park n Ride (Cycle) Cycle Route Details                                       |
| Focus Area #1 – Gosford: Commercial Core Kerbside Parking: Supply vs. Demand                                       |
| Focus Area #1 – Gosford: Medium-Term: Potential Car Park Locations                                                 |
| Focus Area #1 – Gosford: Medium–Term: Park n Ride (Bus) Shuttle Bus Route Details                                  |
| Focus Area #1 – Gosford: Medium -Term: Park n Ride (Cycle) Cycle Route Details                                     |
| Focus Area #1 – Gosford: Peak Kerbside Parking Occupancy by Precinct                                               |
| Online Survey Overview - Number of Surveys Completed                                                               |
| Parking Station Evaluation                                                                                         |
| Recommended Action Plan                                                                                            |
|                                                                                                                    |
| Central Coast Council Wards and LGA Boundary                                                                       |
| Focus Area Overview Map                                                                                            |
| Focus Area #1 – Gosford: Study Boundary & Land Uses                                                                |
| Focus Area #1 – Gosford: Road Network                                                                              |
| Focus Area #1 – Gosford: Public Transport                                                                          |
| Focus Area #1 – Gosford: Active Transport Network                                                                  |
| Focus Area #1 – Gosford: Kerbside Parking and Off-Street Parking Locations                                         |
| Focus Area #1 – Gosford: Kerbside Parking Supply by Precinct                                                       |
| Focus Area #1 – Gosford: Daily Parking Demand Profile for Study Area                                               |
| Focus Area #1 – Gosford: Peak Parking Occupancy                                                                    |
| Focus Area #2 – Lisarow: Study Boundary & Land Uses                                                                |
| Focus Area #2 – Lisarow: Road Network                                                                              |
| Focus Area #2 – Lisarow: Public Transport                                                                          |
| Focus Area #2 – Lisarow: Active Transport Network                                                                  |
| Focus Area #2 – Lisarow: Parking Allocation                                                                        |
| Focus Area #2 – Lisarow: Parking Occupancy                                                                         |
| Focus Area #2 – Lisarow: Pacific Highway Upgrade & Carpark Access Modifications                                    |
| Focus Area #2 – Lisarow: Parking Analysis<br>Focus Area #3 – Ourimbah: Study Boundary & Land Uses                  |
| Focus Area #3 – Ourimban: Study Boundary & Land Oses                                                               |
| Focus Area #3 – Ourimbah: Road Network                                                                             |
| Focus Area #3 – Ourimbah: Bus Roules and Glops<br>Focus Area #3 – Ourimbah: Active Transport Network               |
| Focus Area #3 – Ourimbah: Kerbside Parking and Off-Street Parking Locations                                        |
| Focus Area #3 – Ourimbah: Parking Occupancy                                                                        |
| Focus Area #3 – Ourimbah: Town Centre Master Plan Indicative Layout & Parking Arrangements                         |
| Focus Area #3 – Ourimbah: Pacific Highway Upgrade Through Ourimbah                                                 |
| Focus Area #3 – Ourimbah Parking Analysis                                                                          |
| Focus Area #4 – Tuggerah: Study Boundary & Land Uses                                                               |
| Focus Area #4 – Tuggerah: Road Network                                                                             |
| Focus Area #4 – Tuggerah: Bus Routes and Stops                                                                     |
| Focus Area #4 – Tuggerah: Active Transport Network                                                                 |
| Focus Area #4 – Tuggerah: Parking Allocation                                                                       |
| Focus Area #4 – Tuggerah: Parking Occupancy                                                                        |
| Focus Area #4 – Tuggerah: Pacific Highway / Wyong Road Interchange Upgrade                                         |
| Focus Area #4 – Tuggerah: Train Station Parking Station Concept                                                    |
| Focus Area #4 – Tuggerah: Parking Analysis                                                                         |
| Focus Area #5 – Wyong: Study Boundary & Land Uses                                                                  |
| Focus Area #5 – Wyong: Road Network                                                                                |
| Focus Area #5 – Wyong: Bus Routes and Stops                                                                        |
| Focus Area #5 – Wyong: Active Transport Network                                                                    |
| Focus Area #5 – Wyong: Parking Allocation                                                                          |
| Focus Area #5 – Wyong: Kerbside Parking Allocation by Parking Type                                                 |
| Focus Area #5 – Wyong: Parking Occupancy<br>Focus Area #5 – Wyong: Pacific Highway Ungrade & Station Modifications |
| Focus Area #5 – Wyong: Pacific Highway Upgrade & Station Modifications<br>Focus Area #5 – Wyong Parking Analysis   |
| Focus Area #5 – Wyong Parking Analysis<br>Focus Area #6 – Warnervale: Study Boundary & Land Uses                   |
|                                                                                                                    |