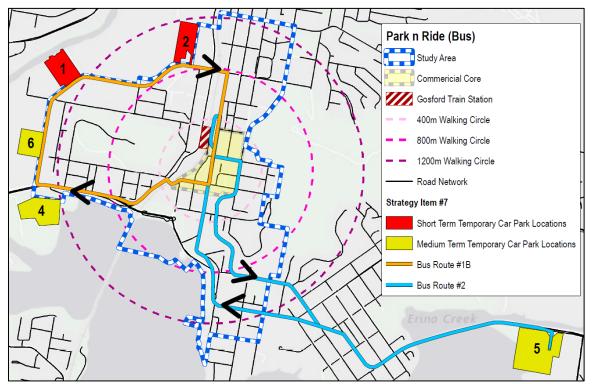

#### Central Coast Parking Strategy Part 2: Short, Medium & Long Term LGA Strategy

| Focus Area #1 – Gosford: Baker Street: Peak Occupancy by Level at 12.00pm                                          |
|--------------------------------------------------------------------------------------------------------------------|
| Focus Area #1 – Gosford: Leagues Club: Peak Occupancy by Level (3pm)                                               |
| Focus Area #1 – Gosford: Short–Term: Potential Car Park Locations                                                  |
| Focus Area #1 – Gosford: Park n Ride (Bus) Shuttle Bus Route Details                                               |
| Focus Area #1 – Gosford: Short–Term: Park n Ride (Cycle) Cycle Route Details                                       |
| Focus Area #1 – Gosford: Commercial Core Kerbside Parking: Supply vs. Demand                                       |
| Focus Area #1 – Gosford: Medium-Term: Potential Car Park Locations                                                 |
| Focus Area #1 – Gosford: Medium–Term: Park n Ride (Bus) Shuttle Bus Route Details                                  |
| Focus Area #1 – Gosford: Medium -Term: Park n Ride (Cycle) Cycle Route Details                                     |
| Focus Area #1 – Gosford: Peak Kerbside Parking Occupancy by Precinct                                               |
| Online Survey Overview - Number of Surveys Completed                                                               |
| Parking Station Evaluation                                                                                         |
| Recommended Action Plan                                                                                            |
|                                                                                                                    |
| Central Coast Council Wards and LGA Boundary                                                                       |
| Focus Area Overview Map                                                                                            |
| Focus Area #1 – Gosford: Study Boundary & Land Uses                                                                |
| Focus Area #1 – Gosford: Road Network                                                                              |
| Focus Area #1 – Gosford: Public Transport                                                                          |
| Focus Area #1 – Gosford: Active Transport Network                                                                  |
| Focus Area #1 – Gosford: Kerbside Parking and Off-Street Parking Locations                                         |
| Focus Area #1 – Gosford: Kerbside Parking Supply by Precinct                                                       |
| Focus Area #1 – Gosford: Daily Parking Demand Profile for Study Area                                               |
| Focus Area #1 – Gosford: Peak Parking Occupancy                                                                    |
| Focus Area #2 – Lisarow: Study Boundary & Land Uses                                                                |
| Focus Area #2 – Lisarow: Road Network                                                                              |
| Focus Area #2 – Lisarow: Public Transport                                                                          |
| Focus Area #2 – Lisarow: Active Transport Network                                                                  |
| Focus Area #2 – Lisarow: Parking Allocation                                                                        |
| Focus Area #2 – Lisarow: Parking Occupancy                                                                         |
| Focus Area #2 – Lisarow: Pacific Highway Upgrade & Carpark Access Modifications                                    |
| Focus Area #2 – Lisarow: Parking Analysis<br>Focus Area #3 – Ourimbah: Study Boundary & Land Uses                  |
| Focus Area #3 – Ourimban: Study Boundary & Land Oses                                                               |
| Focus Area #3 – Ourimbah: Road Network                                                                             |
| Focus Area #3 – Ourimbah: Bus Roules and Glops<br>Focus Area #3 – Ourimbah: Active Transport Network               |
| Focus Area #3 – Ourimbah: Kerbside Parking and Off-Street Parking Locations                                        |
| Focus Area #3 – Ourimbah: Parking Occupancy                                                                        |
| Focus Area #3 – Ourimbah: Town Centre Master Plan Indicative Layout & Parking Arrangements                         |
| Focus Area #3 – Ourimbah: Pacific Highway Upgrade Through Ourimbah                                                 |
| Focus Area #3 – Ourimbah Parking Analysis                                                                          |
| Focus Area #4 – Tuggerah: Study Boundary & Land Uses                                                               |
| Focus Area #4 – Tuggerah: Road Network                                                                             |
| Focus Area #4 – Tuggerah: Bus Routes and Stops                                                                     |
| Focus Area #4 – Tuggerah: Active Transport Network                                                                 |
| Focus Area #4 – Tuggerah: Parking Allocation                                                                       |
| Focus Area #4 – Tuggerah: Parking Occupancy                                                                        |
| Focus Area #4 – Tuggerah: Pacific Highway / Wyong Road Interchange Upgrade                                         |
| Focus Area #4 – Tuggerah: Train Station Parking Station Concept                                                    |
| Focus Area #4 – Tuggerah: Parking Analysis                                                                         |
| Focus Area #5 – Wyong: Study Boundary & Land Uses                                                                  |
| Focus Area #5 – Wyong: Road Network                                                                                |
| Focus Area #5 – Wyong: Bus Routes and Stops                                                                        |
| Focus Area #5 – Wyong: Active Transport Network                                                                    |
| Focus Area #5 – Wyong: Parking Allocation                                                                          |
| Focus Area #5 – Wyong: Kerbside Parking Allocation by Parking Type                                                 |
| Focus Area #5 – Wyong: Parking Occupancy<br>Focus Area #5 – Wyong: Pacific Highway Ungrade & Station Modifications |
| Focus Area #5 – Wyong: Pacific Highway Upgrade & Station Modifications<br>Focus Area #5 – Wyong Parking Analysis   |
| Focus Area #5 – Wyong Parking Analysis<br>Focus Area #6 – Warnervale: Study Boundary & Land Uses                   |
|                                                                                                                    |