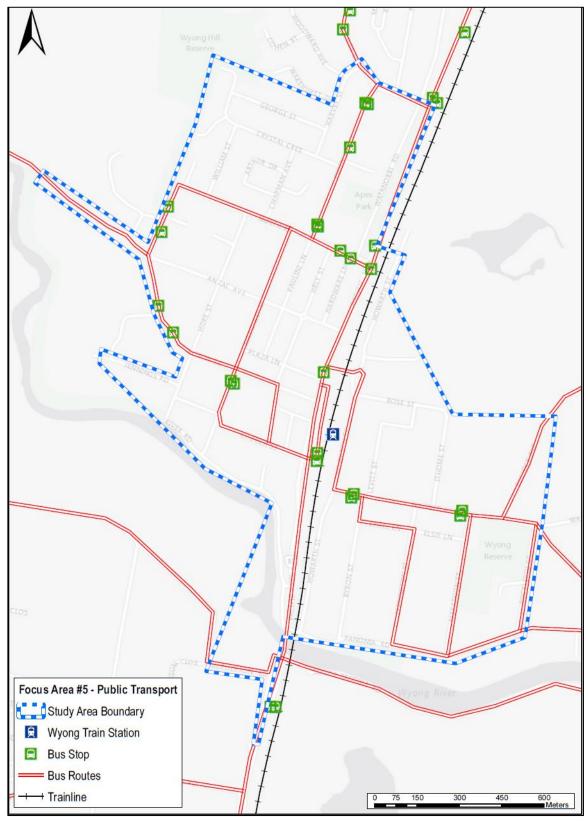

#### Central Coast Parking Strategy Part 2: Short, Medium & Long Term LGA Strategy

| Focus Area #1 – Gosford: Baker Street: Peak Occupancy by Level at 12.00pm                                          |
|--------------------------------------------------------------------------------------------------------------------|
| Focus Area #1 – Gosford: Leagues Club: Peak Occupancy by Level (3pm)                                               |
| Focus Area #1 – Gosford: Short–Term: Potential Car Park Locations                                                  |
| Focus Area #1 – Gosford: Park n Ride (Bus) Shuttle Bus Route Details                                               |
| Focus Area #1 – Gosford: Short–Term: Park n Ride (Cycle) Cycle Route Details                                       |
| Focus Area #1 – Gosford: Commercial Core Kerbside Parking: Supply vs. Demand                                       |
| Focus Area #1 – Gosford: Medium-Term: Potential Car Park Locations                                                 |
| Focus Area #1 – Gosford: Medium–Term: Park n Ride (Bus) Shuttle Bus Route Details                                  |
| Focus Area #1 – Gosford: Medium -Term: Park n Ride (Cycle) Cycle Route Details                                     |
| Focus Area #1 – Gosford: Peak Kerbside Parking Occupancy by Precinct                                               |
| Online Survey Overview - Number of Surveys Completed                                                               |
| Parking Station Evaluation                                                                                         |
| Recommended Action Plan                                                                                            |
|                                                                                                                    |
| Central Coast Council Wards and LGA Boundary                                                                       |
| Focus Area Overview Map                                                                                            |
| Focus Area #1 – Gosford: Study Boundary & Land Uses                                                                |
| Focus Area #1 – Gosford: Road Network                                                                              |
| Focus Area #1 – Gosford: Public Transport                                                                          |
| Focus Area #1 – Gosford: Active Transport Network                                                                  |
| Focus Area #1 – Gosford: Kerbside Parking and Off-Street Parking Locations                                         |
| Focus Area #1 – Gosford: Kerbside Parking Supply by Precinct                                                       |
| Focus Area #1 – Gosford: Daily Parking Demand Profile for Study Area                                               |
| Focus Area #1 – Gosford: Peak Parking Occupancy                                                                    |
| Focus Area #2 – Lisarow: Study Boundary & Land Uses                                                                |
| Focus Area #2 – Lisarow: Road Network                                                                              |
| Focus Area #2 – Lisarow: Public Transport                                                                          |
| Focus Area #2 – Lisarow: Active Transport Network                                                                  |
| Focus Area #2 – Lisarow: Parking Allocation                                                                        |
| Focus Area #2 – Lisarow: Parking Occupancy                                                                         |
| Focus Area #2 – Lisarow: Pacific Highway Upgrade & Carpark Access Modifications                                    |
| Focus Area #2 – Lisarow: Parking Analysis<br>Focus Area #3 – Ourimbah: Study Boundary & Land Uses                  |
| Focus Area #3 – Ourimban: Study Boundary & Land Oses                                                               |
| Focus Area #3 – Ourimbah: Road Network                                                                             |
| Focus Area #3 – Ourimbah: Bus Roules and Glops<br>Focus Area #3 – Ourimbah: Active Transport Network               |
| Focus Area #3 – Ourimbah: Kerbside Parking and Off-Street Parking Locations                                        |
| Focus Area #3 – Ourimbah: Parking Occupancy                                                                        |
| Focus Area #3 – Ourimbah: Town Centre Master Plan Indicative Layout & Parking Arrangements                         |
| Focus Area #3 – Ourimbah: Pacific Highway Upgrade Through Ourimbah                                                 |
| Focus Area #3 – Ourimbah Parking Analysis                                                                          |
| Focus Area #4 – Tuggerah: Study Boundary & Land Uses                                                               |
| Focus Area #4 – Tuggerah: Road Network                                                                             |
| Focus Area #4 – Tuggerah: Bus Routes and Stops                                                                     |
| Focus Area #4 – Tuggerah: Active Transport Network                                                                 |
| Focus Area #4 – Tuggerah: Parking Allocation                                                                       |
| Focus Area #4 – Tuggerah: Parking Occupancy                                                                        |
| Focus Area #4 – Tuggerah: Pacific Highway / Wyong Road Interchange Upgrade                                         |
| Focus Area #4 – Tuggerah: Train Station Parking Station Concept                                                    |
| Focus Area #4 – Tuggerah: Parking Analysis                                                                         |
| Focus Area #5 – Wyong: Study Boundary & Land Uses                                                                  |
| Focus Area #5 – Wyong: Road Network                                                                                |
| Focus Area #5 – Wyong: Bus Routes and Stops                                                                        |
| Focus Area #5 – Wyong: Active Transport Network                                                                    |
| Focus Area #5 – Wyong: Parking Allocation                                                                          |
| Focus Area #5 – Wyong: Kerbside Parking Allocation by Parking Type                                                 |
| Focus Area #5 – Wyong: Parking Occupancy<br>Focus Area #5 – Wyong: Pacific Highway Ungrade & Station Modifications |
| Focus Area #5 – Wyong: Pacific Highway Upgrade & Station Modifications<br>Focus Area #5 – Wyong Parking Analysis   |
| Focus Area #5 – Wyong Parking Analysis<br>Focus Area #6 – Warnervale: Study Boundary & Land Uses                   |
|                                                                                                                    |