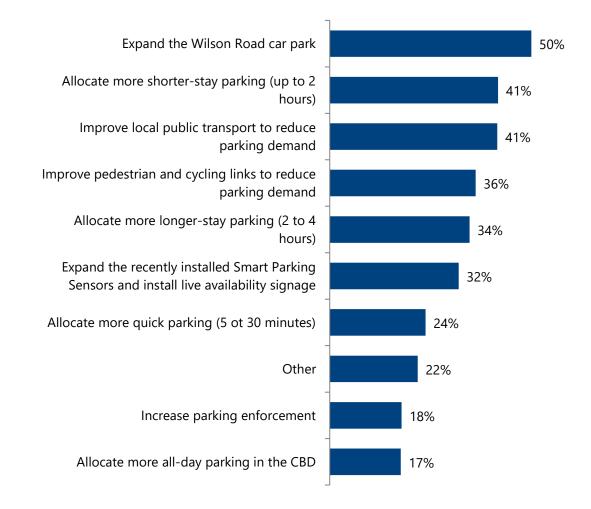

or short stay
- People spend long periods of time in Terrigal
- Make more short stay (1-2hrs) spaces all year around
- if attending doctors appointment often the wait time for appointments would go pst 2hrs prking.
- Allocate 30 min parking just for locals
- We need more parking, not shorter parking
- Better to promote walking in the CBD
- Make it the CBD a local traffic/pedestrian only precinct
- The short term parking times rarely cover the time needed for appointments
- Short stay parking would affect some business
- We need less cars in Terrigal CBD not more

Most respondents who selected '**unsure'** questioned the definition of 'short stay'.

### Figure 5: How else do you think the current parking situation in the Terrigal CBD could be improved? You can choose more than one option.



'Other' suggested improvements include (but are not limited to):

- Provide more parking outside the CBD and connect with pedestrian access
- Provide more motorcycle parking
- Build boardwalk connecting to The Haven
- Limit further residential development
- Require more parking for new developments
- Provide more mobility parking
- Make ground floor of Wilson Road car park shorter-stay
- Introduce metered on-street parking, with free permits for residents
- Reduce kerbside parking to move parking to Wilson Road
- Move longer-stay/all day parking outside the CBD
- Shuttle buses connecting to car parks outside the CBD
- Provide rapid bus services to Terrigal
- Encourage ride share services
- More direct bus services
- Parking meters in surf club car park

• Better pedestrian/bike access be