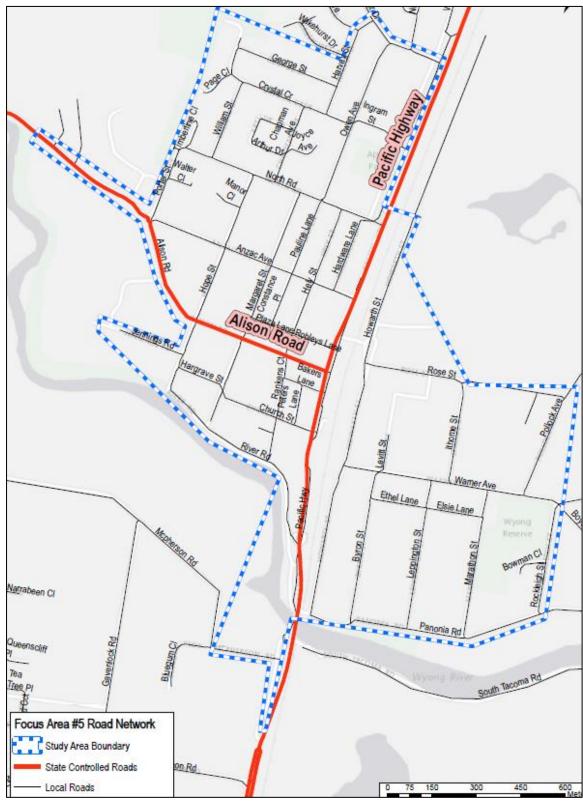

#### Central Coast Parking Strategy Part 2: Short, Medium & Long Term LGA Strategy

| Focus Area #1 – Gosford: Baker Street: Peak Occupancy by Level at 12.00pm                                          |
|--------------------------------------------------------------------------------------------------------------------|
| Focus Area #1 – Gosford: Leagues Club: Peak Occupancy by Level (3pm)                                               |
| Focus Area #1 – Gosford: Short–Term: Potential Car Park Locations                                                  |
| Focus Area #1 – Gosford: Park n Ride (Bus) Shuttle Bus Route Details                                               |
| Focus Area #1 – Gosford: Short–Term: Park n Ride (Cycle) Cycle Route Details                                       |
| Focus Area #1 – Gosford: Commercial Core Kerbside Parking: Supply vs. Demand                                       |
| Focus Area #1 – Gosford: Medium-Term: Potential Car Park Locations                                                 |
| Focus Area #1 – Gosford: Medium–Term: Park n Ride (Bus) Shuttle Bus Route Details                                  |
| Focus Area #1 – Gosford: Medium -Term: Park n Ride (Cycle) Cycle Route Details                                     |
| Focus Area #1 – Gosford: Peak Kerbside Parking Occupancy by Precinct                                               |
| Online Survey Overview - Number of Surveys Completed                                                               |
| Parking Station Evaluation                                                                                         |
| Recommended Action Plan                                                                                            |
|                                                                                                                    |
| Central Coast Council Wards and LGA Boundary                                                                       |
| Focus Area Overview Map                                                                                            |
| Focus Area #1 – Gosford: Study Boundary & Land Uses                                                                |
| Focus Area #1 – Gosford: Road Network                                                                              |
| Focus Area #1 – Gosford: Public Transport                                                                          |
| Focus Area #1 – Gosford: Active Transport Network                                                                  |
| Focus Area #1 – Gosford: Kerbside Parking and Off-Street Parking Locations                                         |
| Focus Area #1 – Gosford: Kerbside Parking Supply by Precinct                                                       |
| Focus Area #1 – Gosford: Daily Parking Demand Profile for Study Area                                               |
| Focus Area #1 – Gosford: Peak Parking Occupancy                                                                    |
| Focus Area #2 – Lisarow: Study Boundary & Land Uses                                                                |
| Focus Area #2 – Lisarow: Road Network                                                                              |
| Focus Area #2 – Lisarow: Public Transport                                                                          |
| Focus Area #2 – Lisarow: Active Transport Network                                                                  |
| Focus Area #2 – Lisarow: Parking Allocation                                                                        |
| Focus Area #2 – Lisarow: Parking Occupancy                                                                         |
| Focus Area #2 – Lisarow: Pacific Highway Upgrade & Carpark Access Modifications                                    |
| Focus Area #2 – Lisarow: Parking Analysis<br>Focus Area #3 – Ourimbah: Study Boundary & Land Uses                  |
| Focus Area #3 – Ourimban: Study Boundary & Land Oses                                                               |
| Focus Area #3 – Ourimbah: Road Network                                                                             |
| Focus Area #3 – Ourimbah: Bus Roules and Glops<br>Focus Area #3 – Ourimbah: Active Transport Network               |
| Focus Area #3 – Ourimbah: Kerbside Parking and Off-Street Parking Locations                                        |
| Focus Area #3 – Ourimbah: Parking Occupancy                                                                        |
| Focus Area #3 – Ourimbah: Town Centre Master Plan Indicative Layout & Parking Arrangements                         |
| Focus Area #3 – Ourimbah: Pacific Highway Upgrade Through Ourimbah                                                 |
| Focus Area #3 – Ourimbah Parking Analysis                                                                          |
| Focus Area #4 – Tuggerah: Study Boundary & Land Uses                                                               |
| Focus Area #4 – Tuggerah: Road Network                                                                             |
| Focus Area #4 – Tuggerah: Bus Routes and Stops                                                                     |
| Focus Area #4 – Tuggerah: Active Transport Network                                                                 |
| Focus Area #4 – Tuggerah: Parking Allocation                                                                       |
| Focus Area #4 – Tuggerah: Parking Occupancy                                                                        |
| Focus Area #4 – Tuggerah: Pacific Highway / Wyong Road Interchange Upgrade                                         |
| Focus Area #4 – Tuggerah: Train Station Parking Station Concept                                                    |
| Focus Area #4 – Tuggerah: Parking Analysis                                                                         |
| Focus Area #5 – Wyong: Study Boundary & Land Uses                                                                  |
| Focus Area #5 – Wyong: Road Network                                                                                |
| Focus Area #5 – Wyong: Bus Routes and Stops                                                                        |
| Focus Area #5 – Wyong: Active Transport Network                                                                    |
| Focus Area #5 – Wyong: Parking Allocation                                                                          |
| Focus Area #5 – Wyong: Kerbside Parking Allocation by Parking Type                                                 |
| Focus Area #5 – Wyong: Parking Occupancy<br>Focus Area #5 – Wyong: Pacific Highway Ungrade & Station Modifications |
| Focus Area #5 – Wyong: Pacific Highway Upgrade & Station Modifications<br>Focus Area #5 – Wyong Parking Analysis   |
| Focus Area #5 – Wyong Parking Analysis<br>Focus Area #6 – Warnervale: Study Boundary & Land Uses                   |
|                                                                                                                    |