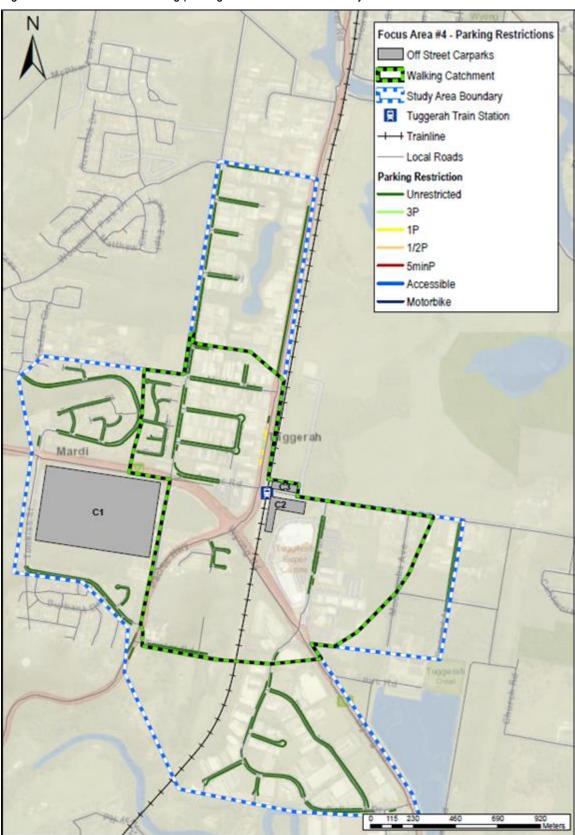

#### Central Coast Parking Strategy Part 2: Short, Medium & Long Term LGA Strategy

| Focus Area #1 – Gosford: Baker Street: Peak Occupancy by Level at 12.00pm                                          |
|--------------------------------------------------------------------------------------------------------------------|
| Focus Area #1 – Gosford: Leagues Club: Peak Occupancy by Level (3pm)                                               |
| Focus Area #1 – Gosford: Short–Term: Potential Car Park Locations                                                  |
| Focus Area #1 – Gosford: Park n Ride (Bus) Shuttle Bus Route Details                                               |
| Focus Area #1 – Gosford: Short–Term: Park n Ride (Cycle) Cycle Route Details                                       |
| Focus Area #1 – Gosford: Commercial Core Kerbside Parking: Supply vs. Demand                                       |
| Focus Area #1 – Gosford: Medium-Term: Potential Car Park Locations                                                 |
| Focus Area #1 – Gosford: Medium–Term: Park n Ride (Bus) Shuttle Bus Route Details                                  |
| Focus Area #1 – Gosford: Medium -Term: Park n Ride (Cycle) Cycle Route Details                                     |
| Focus Area #1 – Gosford: Peak Kerbside Parking Occupancy by Precinct                                               |
| Online Survey Overview - Number of Surveys Completed                                                               |
| Parking Station Evaluation                                                                                         |
| Recommended Action Plan                                                                                            |
|                                                                                                                    |
| Central Coast Council Wards and LGA Boundary                                                                       |
| Focus Area Overview Map                                                                                            |
| Focus Area #1 – Gosford: Study Boundary & Land Uses                                                                |
| Focus Area #1 – Gosford: Road Network                                                                              |
| Focus Area #1 – Gosford: Public Transport                                                                          |
| Focus Area #1 – Gosford: Active Transport Network                                                                  |
| Focus Area #1 – Gosford: Kerbside Parking and Off-Street Parking Locations                                         |
| Focus Area #1 – Gosford: Kerbside Parking Supply by Precinct                                                       |
| Focus Area #1 – Gosford: Daily Parking Demand Profile for Study Area                                               |
| Focus Area #1 – Gosford: Peak Parking Occupancy                                                                    |
| Focus Area #2 – Lisarow: Study Boundary & Land Uses                                                                |
| Focus Area #2 – Lisarow: Road Network                                                                              |
| Focus Area #2 – Lisarow: Public Transport                                                                          |
| Focus Area #2 – Lisarow: Active Transport Network                                                                  |
| Focus Area #2 – Lisarow: Parking Allocation                                                                        |
| Focus Area #2 – Lisarow: Parking Occupancy                                                                         |
| Focus Area #2 – Lisarow: Pacific Highway Upgrade & Carpark Access Modifications                                    |
| Focus Area #2 – Lisarow: Parking Analysis<br>Focus Area #3 – Ourimbah: Study Boundary & Land Uses                  |
| Focus Area #3 – Ourimban: Study Boundary & Land Oses                                                               |
| Focus Area #3 – Ourimbah: Road Network                                                                             |
| Focus Area #3 – Ourimbah: Bus Roules and Glops<br>Focus Area #3 – Ourimbah: Active Transport Network               |
| Focus Area #3 – Ourimbah: Kerbside Parking and Off-Street Parking Locations                                        |
| Focus Area #3 – Ourimbah: Parking Occupancy                                                                        |
| Focus Area #3 – Ourimbah: Town Centre Master Plan Indicative Layout & Parking Arrangements                         |
| Focus Area #3 – Ourimbah: Pacific Highway Upgrade Through Ourimbah                                                 |
| Focus Area #3 – Ourimbah Parking Analysis                                                                          |
| Focus Area #4 – Tuggerah: Study Boundary & Land Uses                                                               |
| Focus Area #4 – Tuggerah: Road Network                                                                             |
| Focus Area #4 – Tuggerah: Bus Routes and Stops                                                                     |
| Focus Area #4 – Tuggerah: Active Transport Network                                                                 |
| Focus Area #4 – Tuggerah: Parking Allocation                                                                       |
| Focus Area #4 – Tuggerah: Parking Occupancy                                                                        |
| Focus Area #4 – Tuggerah: Pacific Highway / Wyong Road Interchange Upgrade                                         |
| Focus Area #4 – Tuggerah: Train Station Parking Station Concept                                                    |
| Focus Area #4 – Tuggerah: Parking Analysis                                                                         |
| Focus Area #5 – Wyong: Study Boundary & Land Uses                                                                  |
| Focus Area #5 – Wyong: Road Network                                                                                |
| Focus Area #5 – Wyong: Bus Routes and Stops                                                                        |
| Focus Area #5 – Wyong: Active Transport Network                                                                    |
| Focus Area #5 – Wyong: Parking Allocation                                                                          |
| Focus Area #5 – Wyong: Kerbside Parking Allocation by Parking Type                                                 |
| Focus Area #5 – Wyong: Parking Occupancy<br>Focus Area #5 – Wyong: Pacific Highway Ungrade & Station Modifications |
| Focus Area #5 – Wyong: Pacific Highway Upgrade & Station Modifications<br>Focus Area #5 – Wyong Parking Analysis   |
| Focus Area #5 – Wyong Parking Analysis<br>Focus Area #6 – Warnervale: Study Boundary & Land Uses                   |
|                                                                                                                    |