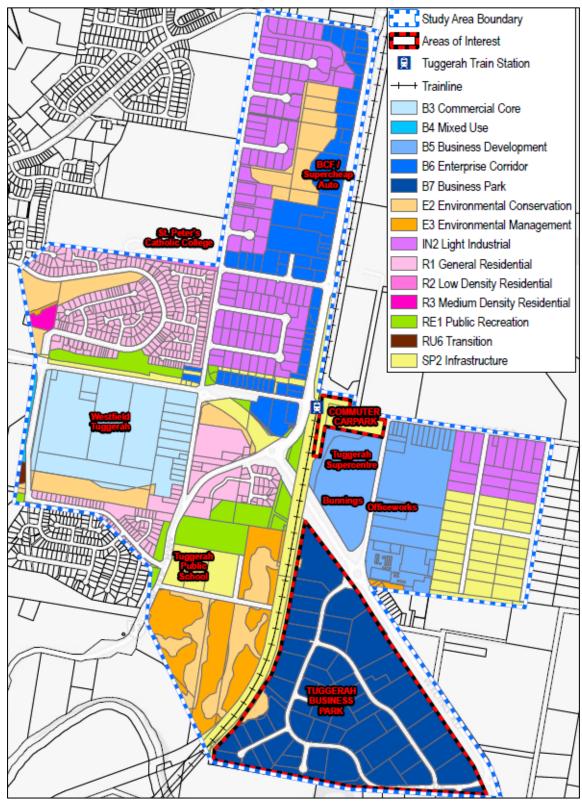

cluding strategies to achieve large consolidated parking areas in proximity to the Ourimbah Train Station.

Figure 2.25 illustrates the spare parking capacity at the train station and university.



Figure 2.25: Focus Area #3 – Ourimbah Parking Analysis

In summary, there is no immediate requirement for additional parking within Ourimbah. Furthermore, the Ourimbah Town Centre Master Plan sets out clear objectives and strategies to achieve large consolidated parking areas in the future to facilitate predicated growth and development patterns. It will be important that the parking strategies are realised as the master plan comes to fruition.

# 2.4 FOCUS AREA #4: TUGGERAH

## 2.4.1 Land Use

Figure 2.26 illustrates the focus area boundary, existing land use zoning, and key trip attractors.



Figure 2.26: Focus Area #4 – Tuggerah: Study Boundary & Land Uses

Key points to note regarding the study area are:

- the study area has a perimeter of approximately 11km and an area of approximately 315ha;
- the predominate land uses include business park, light industrial, and business development; and
- there are several key trip attractors including Westfield, Supercentre, Business Park, and Public School.

## 2.4.2 Road Network

Figure 2.27 illustrates key elements of the road network within the study area.



Figure 2.27: Focus Area #4 – Tuggerah: Road Network

Table 2.17 provides a summary of key characteristics of the road network within the study area.



#### Table 2.17: Focus Area #4 – Tuggerah: Road Network

| Road Name       | Jurisdiction | Hierarchy | Typical Cross Sectio