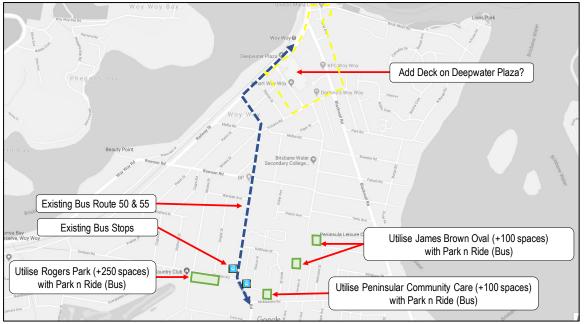

ark n Ride (Bus) etc.).

# **Medium Term Strategies**

- Strategy Item #M.9.1: improve public transport services, including changes to the train timetable; and
- Strategy Item #M.9.2: implement smart parking initiatives within the commercial core to provide information to minimise traffic circulation, reduce enforcement costs and to monitor usage.

# Long Term Strategies

- Strategy Item #L.9.1: investigate the feasibility of adding an additional level of parking on the Deepwater Plaza parking station; and
- Strategy Item #L.9.2: investigate the feasibility of constructing new multi-level parking station on the fringe of the Woy Woy CBD and within 800m walking distance of the Woy Woy Train Station.

Figure 4.17 provides an overview of the recommended parking strategies for Focus Area #9.



Figure 4.18: Focus Area #9 – Woy Woy: Overview of Recommended Strategies

# 5. COMMUNITY FEEDBACK

# 5.1 OVERVIEW

The identification of parking issues and the development of the parking strategies has included feedback from consultation with the community and key business stakeholders, via the following methods:

- Business Stakeholder Interviews: Bitzios interviewed 32 stakeholders from Gosford, Tuggerah, Wyong, The Entrance, Terrigal, and Woy Woy. The stakeholders were identified by Council, and were asked a series of questions which were jointly prepared by Bitzios and Council; and
- **Online Survey:** Council conducted an online survey which was open to the general public. The survey included a series of questions which were jointly prepared by Bitzios and Council.

A copy of the st