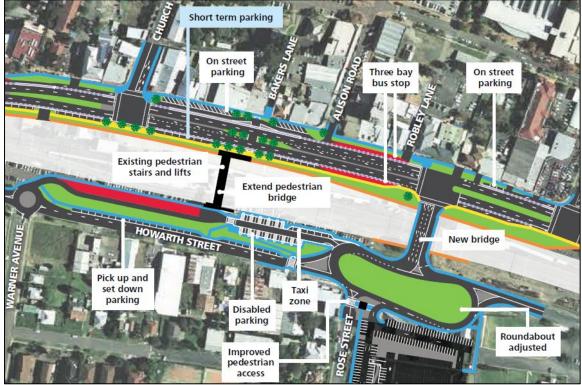

#### Central Coast Parking Strategy Part 2: Short, Medium & Long Term LGA Strategy

| Focus Area #1 – Gosford: Baker Street: Peak Occupancy by Level at 12.00pm                                          |
|--------------------------------------------------------------------------------------------------------------------|
| Focus Area #1 – Gosford: Leagues Club: Peak Occupancy by Level (3pm)                                               |
| Focus Area #1 – Gosford: Short–Term: Potential Car Park Locations                                                  |
| Focus Area #1 – Gosford: Park n Ride (Bus) Shuttle Bus Route Details                                               |
| Focus Area #1 – Gosford: Short–Term: Park n Ride (Cycle) Cycle Route Details                                       |
| Focus Area #1 – Gosford: Commercial Core Kerbside Parking: Supply vs. Demand                                       |
| Focus Area #1 – Gosford: Medium-Term: Potential Car Park Locations                                                 |
| Focus Area #1 – Gosford: Medium–Term: Park n Ride (Bus) Shuttle Bus Route Details                                  |
| Focus Area #1 – Gosford: Medium -Term: Park n Ride (Cycle) Cycle Route Details                                     |
| Focus Area #1 – Gosford: Peak Kerbside Parking Occupancy by Precinct                                               |
| Online Survey Overview - Number of Surveys Completed                                                               |
| Parking Station Evaluation                                                                                         |
| Recommended Action Plan                                                                                            |
|                                                                                                                    |
| Central Coast Council Wards and LGA Boundary                                                                       |
| Focus Area Overview Map                                                                                            |
| Focus Area #1 – Gosford: Study Boundary & Land Uses                                                                |
| Focus Area #1 – Gosford: Road Network                                                                              |
| Focus Area #1 – Gosford: Public Transport                                                                          |
| Focus Area #1 – Gosford: Active Transport Network                                                                  |
| Focus Area #1 – Gosford: Kerbside Parking and Off-Street Parking Locations                                         |
| Focus Area #1 – Gosford: Kerbside Parking Supply by Precinct                                                       |
| Focus Area #1 – Gosford: Daily Parking Demand Profile for Study Area                                               |
| Focus Area #1 – Gosford: Peak Parking Occupancy                                                                    |
| Focus Area #2 – Lisarow: Study Boundary & Land Uses                                                                |
| Focus Area #2 – Lisarow: Road Network                                                                              |
| Focus Area #2 – Lisarow: Public Transport                                                                          |
| Focus Area #2 – Lisarow: Active Transport Network                                                                  |
| Focus Area #2 – Lisarow: Parking Allocation                                                                        |
| Focus Area #2 – Lisarow: Parking Occupancy                                                                         |
| Focus Area #2 – Lisarow: Pacific Highway Upgrade & Carpark Access Modifications                                    |
| Focus Area #2 – Lisarow: Parking Analysis<br>Focus Area #3 – Ourimbah: Study Boundary & Land Uses                  |
| Focus Area #3 – Ourimban: Study Boundary & Land Oses                                                               |
| Focus Area #3 – Ourimbah: Road Network                                                                             |
| Focus Area #3 – Ourimbah: Bus Roules and Glops<br>Focus Area #3 – Ourimbah: Active Transport Network               |
| Focus Area #3 – Ourimbah: Kerbside Parking and Off-Street Parking Locations                                        |
| Focus Area #3 – Ourimbah: Parking Occupancy                                                                        |
| Focus Area #3 – Ourimbah: Town Centre Master Plan Indicative Layout & Parking Arrangements                         |
| Focus Area #3 – Ourimbah: Pacific Highway Upgrade Through Ourimbah                                                 |
| Focus Area #3 – Ourimbah Parking Analysis                                                                          |
| Focus Area #4 – Tuggerah: Study Boundary & Land Uses                                                               |
| Focus Area #4 – Tuggerah: Road Network                                                                             |
| Focus Area #4 – Tuggerah: Bus Routes and Stops                                                                     |
| Focus Area #4 – Tuggerah: Active Transport Network                                                                 |
| Focus Area #4 – Tuggerah: Parking Allocation                                                                       |
| Focus Area #4 – Tuggerah: Parking Occupancy                                                                        |
| Focus Area #4 – Tuggerah: Pacific Highway / Wyong Road Interchange Upgrade                                         |
| Focus Area #4 – Tuggerah: Train Station Parking Station Concept                                                    |
| Focus Area #4 – Tuggerah: Parking Analysis                                                                         |
| Focus Area #5 – Wyong: Study Boundary & Land Uses                                                                  |
| Focus Area #5 – Wyong: Road Network                                                                                |
| Focus Area #5 – Wyong: Bus Routes and Stops                                                                        |
| Focus Area #5 – Wyong: Active Transport Network                                                                    |
| Focus Area #5 – Wyong: Parking Allocation                                                                          |
| Focus Area #5 – Wyong: Kerbside Parking Allocation by Parking Type                                                 |
| Focus Area #5 – Wyong: Parking Occupancy<br>Focus Area #5 – Wyong: Pacific Highway Ungrade & Station Modifications |
| Focus Area #5 – Wyong: Pacific Highway Upgrade & Station Modifications<br>Focus Area #5 – Wyong Parking Analysis   |
| Focus Area #5 – Wyong Parking Analysis<br>Focus Area #6 – Warnervale: Study Boundary & Land Uses                   |
|                                                                                                                    |