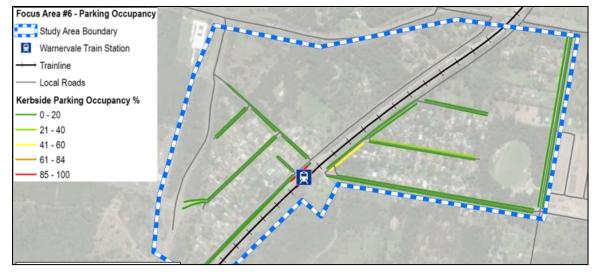

Tables

| lables      |                                                                                |
|-------------|--------------------------------------------------------------------------------|
| Table 1.1:  | Parking Data Overview                                                          |
| Table 1.2:  | Scope of Works                                                                 |
|             |                                                                                |
| Table 2.1:  | Focus Area #1 – Gosford: Road Network                                          |
| Table 2.2:  | Focus Area #1 – Gosford: Bus Routes and Frequencies                            |
| Table 2.3:  | Focus Area #1 – Gosford: Kerbside Parking Supply by Precinct                   |
| Table 2.4:  | Focus Area #1 – Gosford: Off-Street Parking Supply by Location                 |
| Table 2.5:  | Focus Area #1 – Gosford: Total Parking Supply by Precinct                      |
| Table 2.6:  | Focus Area #1 – Gosford: Summary of Peak Parking Demands: Kerbside Parking     |
| Table 2.7:  | Focus Area #1 – Gosford: Summary of Peak Parking Demands: Off-Street Parking   |
| Table 2.8:  | Focus Area #1 – Gosford: Summary of Peak Parking Demands: Total Area           |
| Table 2.9:  | Focus Area #2 – Costore: Commary of Fear Farking Demands: Fotal Area           |
| Table 2.10: | Focus Area #2 – Lisarow: Road Network                                          |
| Table 2.10. | Focus Area #2 – Lisarow: Bus Rodies Details                                    |
| Table 2.12: | 5                                                                              |
|             | Focus Area #2 – Lisarow: Parking Occupancy                                     |
| Table 2.13: | Focus Area #3 – Ourimbah: Road Network                                         |
| Table 2.14: | Focus Area #3 – Ourimbah: Bus Routes Details                                   |
| Table 2.15: | Focus Area #3 – Ourimbah: Parking Allocation                                   |
| Table 2.16: | Focus Area #3 – Ourimbah: Parking Occupancy                                    |
| Table 2.17: | Focus Area #4 – Tuggerah: Road Network                                         |
| Table 2.18: | Focus Area #4 – Tuggerah: Bus Routes Details                                   |
| Table 2.19: | Focus Area #4 – Tuggerah: Parking Allocation                                   |
| Table 2.20: | Focus Area #4 – Tuggerah: Parking Occupancy                                    |
| Table 2.21: | Focus Area #5 – Wyong: Road Network                                            |
| Table 2.22: | Focus Area #5 – Wyong: Bus Routes Details                                      |
| Table 2.23: | Focus Area #5 – Wyong: Parking Allocation                                      |
| Table 2.24: | Focus Area #5 – Wyong: Parking Occupancy                                       |
| Table 2.25: | Focus Area #6 – Warnervale: Road Network                                       |
| Table 2.26: | Focus Area #6 – Warnervale: Bus Routes Details                                 |
| Table 2.27: | Focus Area #6 – Warnervale: Parking Allocation                                 |
| Table 2.28: | Focus Area #6 – Warnervale: Parking Occupancy                                  |
| Table 2.29: | Focus Area #7 – The Entrance: Road Network                                     |
| Table 2.30: | Focus Area #7 – The Entrance: Bus Routes Details                               |
| Table 2.31: | Focus Area #7 – The Entrance: Parking Allocation                               |
| Table 2.32: | Focus Area #7 – The Entrance: Parking Occupancy (Non–Holiday Period June 2018) |
| Table 2.33: | Focus Area #7 – The Entrance: Parking Occupancy (Holiday Period in April 2018) |
| Table 2.34: | Focus Area #8 – Terrigal: Road Network                                         |
| Table 2.35: | Focus Area #8 – Terrigal: Bus Routes Details                                   |
| Table 2.36: | Focus Area #8 – Terrigal: Parking Allocation                                   |
| Table 2.37: | Focus Area #8 – Terrigal: Parking Occupancy (Non-Holiday Period in June 2018)  |
| Table 2.38: | Focus Area #8 – Terrigal: Parking Occupancy (Holiday Period in April 2018)     |
| Table 2.39: | Focus Area #9 – Woy Woy: Road Network                                          |
| Table 2.40: | Focus Area #9 – Woy Woy: Bus Routes Details                                    |
| Table 2.41: | Focus Area #9 – Woy Woy: Dus routes Details                                    |
| Table 2.42: | Focus Area #9 – Woy Woy: Parking Allocation                                    |
| 10016 2.42. | Tocus Alea #5 - Woy Woy. Faiking Occupancy                                     |
| Table 3.1:  | Train Station - Parking Review                                                 |
|             | Train Station - Timetable Review: Inbound Train Service Details                |
| Table 3.2:  |                                                                                |
| Table 3.3:  | Train Station - Timetable Review: Outbound Train Service Details               |
| Table 3.4:  | Train Station - Patronage Review                                               |
| Table 3.5:  | Train Station - Patronage: Historical Growth                                   |
| Table 3.6:  | Train Station Parking Demand Forecast (2038)                                   |
| Table 3.7:  | Forecast Population Growth by Focus Area                                       |
| Table 3.8:  | Forecast Parking Demands by Focus Area                                         |
| Table 3.9:  | Focus Area #1 – Gosford: Forecast Parking Demand                               |
| Table 3.10: | Focus Area #2 – Lisarow: Forecast Parking Demand                               |
| Table 3.11: | Focus Area #3 – Ourimbah: Forecast Parking Demand                              |
| Table 3.12: | Focus Area #4 – Tuggerah: Forecast Parking Demand                              |
| Table 3.13: | Focus Area #5 – Wyong: Forecast Parking Demand                                 |
| Table 3.14: | Focus Area #6 – Warnervale: Forecast Parking Demand                            |
| Table 3.15: | Focus Area #7 – The Entrance: Forecast Parking Demand                          |
| Table 3.16: | Focus Area #8 – Terrigal: Forecast Parking Demand                              |
| Table 3.17: | Focus Area #9 – Woy Woy: Forecast Parking Demand                               |
|             |                                                                                |