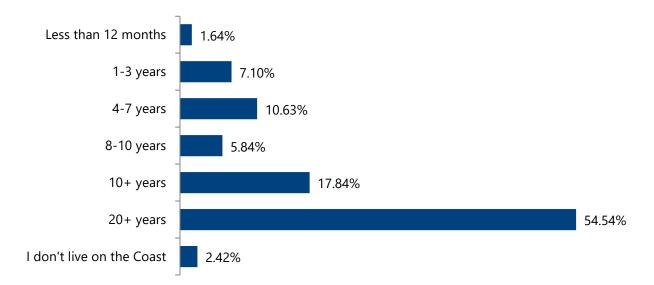

Centre      | 1406                   |
| Ourimbah Town Centre     | 61                     |
| Terrigal CBD             | 538                    |
| The Entrance Town Centre | 151                    |
| Woy Woy Town Centre      | 544                    |
| Wyong Town Centre        | 306                    |
| Lisarow train station    | 70                     |
| Tuggerah train station   | 199                    |
| Warnervale train station | 103                    |
| Other areas              | 561                    |
| TOTAL                    | 3939                   |

#### **Demographics**

#### Figure 2: What is your age?





#### Figure 3: Do you, or your regular passenger, have a mobility impairment?

Answered: 2690



#### Figure 4: How long have you lived on the Central Coast?



Answered: 2690

#### Figure 5: What is your household type?



#### Figure 6: What is your suburb?

| Within Central Coast  |       |
|-----------------------|-------|
| Local Government Area | Count |
| Umina Beach           | 170   |
| Terrigal              | 159   |
| Woy Woy               | 140   |
| Narara                | 96    |
| Wyoming               | 90    |
| Avoca Beach           | 68    |
| Lisarow               | 63    |
| Wamberal              | 59    |
| Bateau Bay            | 58    |
| Gosford               | 58    |
| Green Point           | 54    |
| Kincumber             | 52    |
| Ourimbah              | 52    |
| Wyong                 | 51    |
| East Gosford          | 50    |
| Berkeley Vale         | 46    |
| Springfield           | 44    |
| Kariong