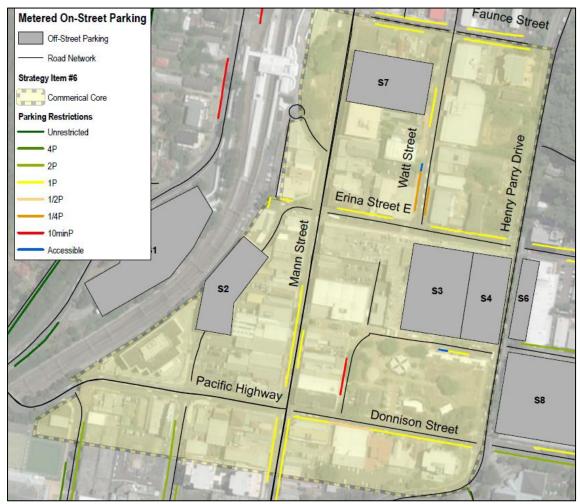

#### Central Coast Parking Strategy Part 2: Short, Medium & Long Term LGA Strategy

| Focus Area #1 – Gosford: Baker Street: Peak Occupancy by Level at 12.00pm                                          |
|--------------------------------------------------------------------------------------------------------------------|
| Focus Area #1 – Gosford: Leagues Club: Peak Occupancy by Level (3pm)                                               |
| Focus Area #1 – Gosford: Short–Term: Potential Car Park Locations                                                  |
| Focus Area #1 – Gosford: Park n Ride (Bus) Shuttle Bus Route Details                                               |
| Focus Area #1 – Gosford: Short–Term: Park n Ride (Cycle) Cycle Route Details                                       |
| Focus Area #1 – Gosford: Commercial Core Kerbside Parking: Supply vs. Demand                                       |
| Focus Area #1 – Gosford: Medium-Term: Potential Car Park Locations                                                 |
| Focus Area #1 – Gosford: Medium–Term: Park n Ride (Bus) Shuttle Bus Route Details                                  |
| Focus Area #1 – Gosford: Medium -Term: Park n Ride (Cycle) Cycle Route Details                                     |
| Focus Area #1 – Gosford: Peak Kerbside Parking Occupancy by Precinct                                               |
| Online Survey Overview - Number of Surveys Completed                                                               |
| Parking Station Evaluation                                                                                         |
| Recommended Action Plan                                                                                            |
|                                                                                                                    |
| Central Coast Council Wards and LGA Boundary                                                                       |
| Focus Area Overview Map                                                                                            |
| Focus Area #1 – Gosford: Study Boundary & Land Uses                                                                |
| Focus Area #1 – Gosford: Road Network                                                                              |
| Focus Area #1 – Gosford: Public Transport                                                                          |
| Focus Area #1 – Gosford: Active Transport Network                                                                  |
| Focus Area #1 – Gosford: Kerbside Parking and Off-Street Parking Locations                                         |
| Focus Area #1 – Gosford: Kerbside Parking Supply by Precinct                                                       |
| Focus Area #1 – Gosford: Daily Parking Demand Profile for Study Area                                               |
| Focus Area #1 – Gosford: Peak Parking Occupancy                                                                    |
| Focus Area #2 – Lisarow: Study Boundary & Land Uses                                                                |
| Focus Area #2 – Lisarow: Road Network                                                                              |
| Focus Area #2 – Lisarow: Public Transport                                                                          |
| Focus Area #2 – Lisarow: Active Transport Network                                                                  |
| Focus Area #2 – Lisarow: Parking Allocation                                                                        |
| Focus Area #2 – Lisarow: Parking Occupancy                                                                         |
| Focus Area #2 – Lisarow: Pacific Highway Upgrade & Carpark Access Modifications                                    |
| Focus Area #2 – Lisarow: Parking Analysis<br>Focus Area #3 – Ourimbah: Study Boundary & Land Uses                  |
| Focus Area #3 – Ourimban: Study Boundary & Land Oses                                                               |
| Focus Area #3 – Ourimbah: Road Network                                                                             |
| Focus Area #3 – Ourimbah: Bus Roules and Glops<br>Focus Area #3 – Ourimbah: Active Transport Network               |
| Focus Area #3 – Ourimbah: Kerbside Parking and Off-Street Parking Locations                                        |
| Focus Area #3 – Ourimbah: Parking Occupancy                                                                        |
| Focus Area #3 – Ourimbah: Town Centre Master Plan Indicative Layout & Parking Arrangements                         |
| Focus Area #3 – Ourimbah: Pacific Highway Upgrade Through Ourimbah                                                 |
| Focus Area #3 – Ourimbah Parking Analysis                                                                          |
| Focus Area #4 – Tuggerah: Study Boundary & Land Uses                                                               |
| Focus Area #4 – Tuggerah: Road Network                                                                             |
| Focus Area #4 – Tuggerah: Bus Routes and Stops                                                                     |
| Focus Area #4 – Tuggerah: Active Transport Network                                                                 |
| Focus Area #4 – Tuggerah: Parking Allocation                                                                       |
| Focus Area #4 – Tuggerah: Parking Occupancy                                                                        |
| Focus Area #4 – Tuggerah: Pacific Highway / Wyong Road Interchange Upgrade                                         |
| Focus Area #4 – Tuggerah: Train Station Parking Station Concept                                                    |
| Focus Area #4 – Tuggerah: Parking Analysis                                                                         |
| Focus Area #5 – Wyong: Study Boundary & Land Uses                                                                  |
| Focus Area #5 – Wyong: Road Network                                                                                |
| Focus Area #5 – Wyong: Bus Routes and Stops                                                                        |
| Focus Area #5 – Wyong: Active Transport Network                                                                    |
| Focus Area #5 – Wyong: Parking Allocation                                                                          |
| Focus Area #5 – Wyong: Kerbside Parking Allocation by Parking Type                                                 |
| Focus Area #5 – Wyong: Parking Occupancy<br>Focus Area #5 – Wyong: Pacific Highway Ungrade & Station Modifications |
| Focus Area #5 – Wyong: Pacific Highway Upgrade & Station Modifications<br>Focus Area #5 – Wyong Parking Analysis   |
| Focus Area #5 – Wyong Parking Analysis<br>Focus Area #6 – Warnervale: Study Boundary & Land Uses                   |
|                                                                                                                    |