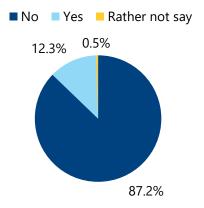

----------------------|------------------------|
| Gosford City Centre      | 1406                   |
| Ourimbah Town Centre     | 61                     |
| Terrigal CBD             | 538                    |
| The Entrance Town Centre | 151                    |
| Woy Woy Town Centre      | 544                    |
| Wyong Town Centre        | 306                    |
| Lisarow train station    | 70                     |
| Tuggerah train station   | 199                    |
| Warnervale train station | 103                    |
| Other areas              | 561                    |
| TOTAL                    | 3939                   |

#### **Demographics**

#### Figure 2: What is your age?





#### Figure 3: Do you, or your regular passenger, have a mobility impairment?

Answered: 2690



#### Figure 4: How long have you lived on the Central Coast?



Answered: 2690

#### Figure 5: What is your household type?



#### Figure 6: What is your suburb?

| Within Central Coast  |       |
|-----------------------|-------|
| Local Government Area | Count |
| Umina Beach           | 170   |
| Terrigal              | 159   |
| Woy Woy               | 140   |
| Narara                | 96    |
| Wyoming               | 90    |
| Avoca Beach           | 68    |
| Lisarow               | 63    |
| Wamberal              | 59    |
| Bateau Bay            | 58    |
| Gosford               | 58    |
| Green Point           | 54    |
| Kincumber             | 52    |
| Ourimbah              | 52    |
| Wyong                 | 51    |
| East Gosford          | 50    |
| Berkeley Vale