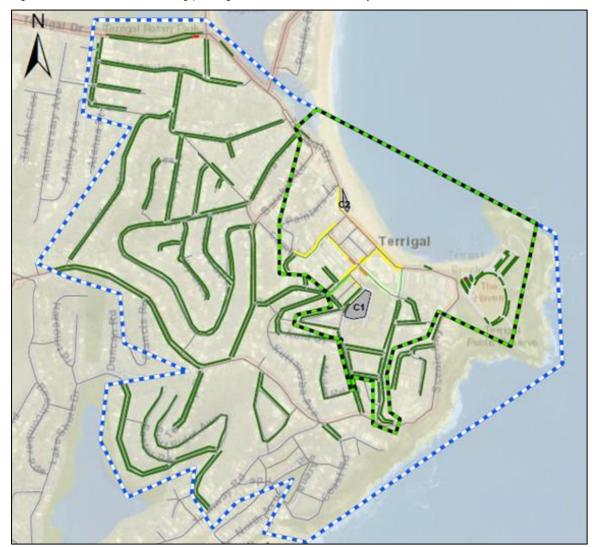

| Cen<br>Part    | tral Coast Parking Strategy<br>2: Short, Medium & Long Term LGA Strategy | BITZIOS    |
|----------------|--------------------------------------------------------------------------|------------|
| 2.8            | Focus Area #8: Terrigal                                                  | 75         |
| 2.8.1          | Land Use                                                                 | 75         |
| 2.8.2          | Road Network                                                             | 76         |
| 2.8.3          | Public Transport                                                         | 77         |
| 2.8.4<br>2.8.5 | Active Transport<br>Parking                                              | 78<br>79   |
| 2.8.6          | Planning Considerations                                                  | 82         |
| 2.8.7          | Summary                                                                  | 83         |
| 2.9            | FOCUS AREA #9: WOY WOY                                                   | 84         |
| 2.9.1          | Land Use                                                                 | 84         |
| 2.9.2          | Road Network                                                             | 84         |
| 2.9.3          | Public Transport                                                         | 85         |
| 2.9.4          | Active Transport                                                         | 86         |
| 2.9.5          | Parking                                                                  | 87         |
| 2.9.6<br>2.9.7 | Planning Considerations<br>Summary                                       | 89<br>89   |
| 3.             | FORECAST PARKING DEMAND ANALYSIS                                         | 90         |
| 3.1            | TRAIN STATIONS PARKING DEMANDS                                           | 90         |
| 3.1.1          | Overview                                                                 | 70<br>90   |
| 3.1.1          | Existing Demands                                                         | 92         |
| 3.1.3          | Timetable Review                                                         | 93         |
| 3.1.4          | Patronage Review                                                         | 94         |
| 3.1.5          | Future Demands                                                           | 95         |
| 3.1.6          | Summary                                                                  | 96         |
| 3.2            | Focus Area Parking Demands                                               | 97         |
| 3.2.1          | Future Demands                                                           | 97         |
| 3.2.2          | Focus Area #1: Gosford                                                   | 98         |
| 3.2.3<br>3.2.4 | Focus Area #2: Lisarow                                                   | 102        |
| 3.2.4<br>3.2.5 | Focus Area #3: Ourimbah<br>Focus Area #4: Tuggerah                       | 106<br>110 |
| 3.2.6          | Focus Area #5: Wyong                                                     | 110        |
| 3.2.7          | Focus Area #6: Warnervale                                                | 118        |
| 3.2.8          | Focus Area #7: The Entrance                                              | 122        |
| 3.2.9          | Focus Area #8: Terrigal                                                  | 126        |
| 3.2.10         |                                                                          | 130        |
| 4.             | Parking Strategies                                                       |            |
| 4.1            | OVERARCHING PRINCIPLES                                                   | 134        |
| 4.2            | LGA-WIDE STRATEGIES                                                      | 134        |
| 4.2.1          | Overview                                                                 | 134        |
| 4.2.2          | Technology Investment                                                    | 134        |
| 4.2.3          | Demand Management Policies                                               | 134        |
| 4.2.4          | Supply Management Polices                                                | 134        |
| 4.3            | FOCUS AREA #1: GOSFORD                                                   | 135        |
| 4.3.1<br>4.3.2 | Overview<br>Short Tam Strategies                                         | 135<br>135 |
| 4.3.2<br>4.3.3 | Short Term Strategies<br>Medium Term Strategies                          | 135        |
| 4.3.4          | Long Term Strategies                                                     | 150        |
| 4.4            | Focus Area #2: Lisarow                                                   | 151        |
| 4.5            | Focus Area #3: Ourimbah                                                  | 152        |
| 4.6            | Focus Area #4: Tuggerah                                                  | 153        |
|                |                                                                          |            |
| 4.7            | FOCUS AREA #5: WYONG                                                     | 154        |
| 4.8            | FOCUS AREA #6: WARNERVALE                                                | 155        |
| 4.9            | FOCUS AREA #7: THE ENTRANCE                                              | 156        |
| 4.10           | Focus Area #8: Terrigal                                                  | 157        |
| 4.11           | Focus Area #9: Woy Woy                                                   | 158        |
| 5.             | COMMUNITY FEEDBACK                                                       | 159        |
| 5.1            | Overview                                                                 | 159        |
| 5.2            | BUSINESS STAKEHOLDER INTERVIEWS                                          | 159        |
| 5.3            | Online Survey                                                            | 162        |
| 6.             | EVALUATION OF POTENTIAL MAJOR CAR PARKS                                  | 167        |
| 7.             | Conclusions                                                              | 170        |
| 8.             | RECOMMENDED ACTION PLAN                                                  |            |