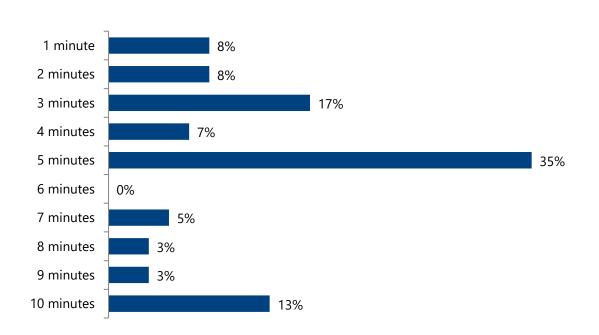

king in Glen Road

Figure 4: [If *Improve local public transport* selected] How do you think local public transport could be improved to reduce parking demand in Ourimbah Town Centre? You can choose more than one.

#### Answered: 22



Other suggested improvements include (but are not limited to):

- More bus services in rural areas
- More train services

Figure 5: [If *Improve pedestrian and cycling links* selected] How do you think pedestrian and cycling links can be improved to reduce parking demand in Ourimbah Town Centre? You can choose more than one.



'Other' suggested improvements include (but are not limited to):

• Safe pathway on Enterprise Drive

### Figure 6: What do you consider an acceptable walking time between where you park and your destination in Ourimbah Town Centre?



Figure 7: Providing public parking is an ongoing expense for local councils and can be funded in a combination of ways. How strongly do you agree/disagree with the following revenue sources being used to cover the cost of parking in this area?

Answered: 60



Central Coast Parking Strategy

# **Terrigal CBD survey results**

February 2019

#### Total number of surveys taken for Terrigal CBD: 538

#### Figure 1: Why do you come to the Terrigal CBD? You can choose more than one reason.





'Other' reasons include (but are not limited to):

- Attend surf club (nippers, patrol duty etc)
- Medical appointments
- Visit friends/family

### Figure 2: What do you think the key parking issues are in this area? You can choose more than one.



'Other' issues include (but are not limited to):

- L