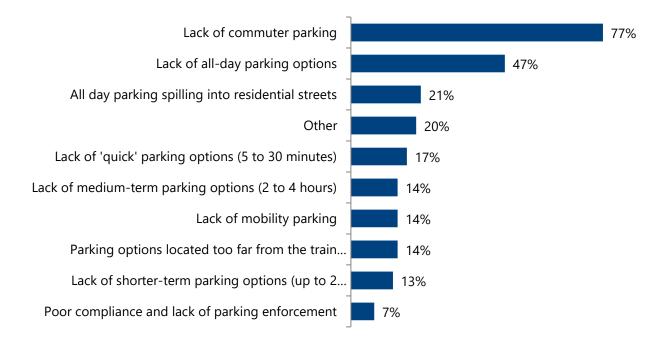

for local councils and can be funded in a combination of ways. How strongly do you agree/disagree with the following revenue sources being used to cover the cost of parking in this area?



Central Coast Parking Strategy

## Lisarow train station survey results

February 2019

#### **Total number of surveys taken Lisarow Train Station:** 70

#### Figure 1: Why do you come to the area around Lisarow train station? You can choose more than one reason.

Answered: 70



'Other' reasons include (but are not limited to):

- Children's ballet school
- Visit relatives
- Pick up/drop off family at train station
- Travel to work at Gosford
- Entertainment
- School events at Lisarow High school

#### Figure 2: What do you think the key parking issues are in this area? You can choose more than one.



Other issues include (but are not limited to):

- Lack of trains for trips to/from Gosford in peak times
- Current car park is unsafe
- Poor access to station from main road
- Bus services not synced with train services
- Unsafe parking along main roads
- The station requires a lift (retirement village nearby)
- Lack of frequent trains
- Lack of security for bikes
- Lack of safe drop-off zone

### Figure 3: Would you support more parking being provided in close proximity to the train station?

Answered: 65



Reasons to **support** a more parking include (but are not limited to):

• Would reduce parking issues in Gosford

- Currently not enough parking
- More people are living in or around Lisarow
- Unsafe to park on the roadway
- Caters for population growth

Reasons to **not support**