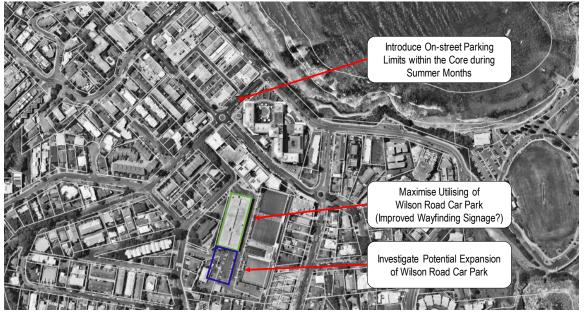

te the merit of implementing reduced on-street parking limits within the commercial core during the summer months when tourist demands increase. The intent would be to encourage all-day tourist parking to utilise the Wilson Road Car Park so that the existing kerbside parking within the commercial core is available for bona-fide short stay parking demands.

# **Medium Term Strategies**

Nil.

#### Long Term Strategies

 Strategy Item #L.8.1: investigate a possible future expansion of the existing Wilson Road Parking Station to provide capacity to accommodate future growth in development and tourism demands. However, based on existing demands and significant spare capacity, this may not be warranted.

Figure 4.17 provides an overview of the recommended parking strategies for Focus Area #8.



Figure 4.17: Focus Area #8 – Terrigal: Overview of Recommended Strategies

# 4.11 FOCUS AREA #9: WOY WOY

Based on a review of existing and future parking arrangements for Woy Woy, the following is noted:

- parking demands within the study area are high (i.e. approximately 3,300 vehicles);
- the Woy Woy Train Station and Woy Woy Commercial Core are both key parking 'hot spots' within the study area and are both reaching practical capacity;
- the Wyong Train Station is a key commuter train station within the LGA; and
- parking demands at Woy Woy Train Station appears to be spilling into surrounding areas, which is
  undesirable. This will get worse as patronage and parking demands increase in the future.

Noting the above, the following short, medium, and long-term parking strategies are