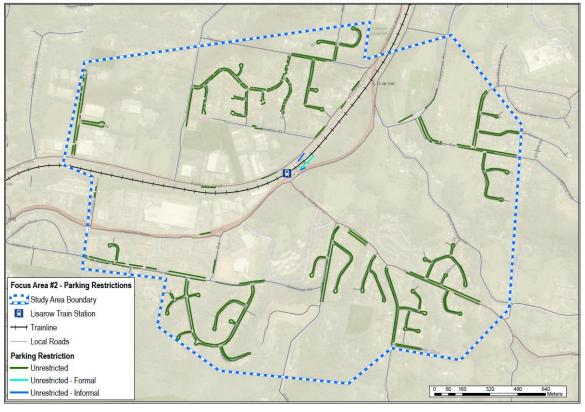

#### Central Coast Parking Strategy Part 2: Short, Medium & Long Term LGA Strategy

| Focus Area #1 – Gosford: Baker Street: Peak Occupancy by Level at 12.00pm                                          |
|--------------------------------------------------------------------------------------------------------------------|
| Focus Area #1 – Gosford: Leagues Club: Peak Occupancy by Level (3pm)                                               |
| Focus Area #1 – Gosford: Short–Term: Potential Car Park Locations                                                  |
| Focus Area #1 – Gosford: Park n Ride (Bus) Shuttle Bus Route Details                                               |
| Focus Area #1 – Gosford: Short–Term: Park n Ride (Cycle) Cycle Route Details                                       |
| Focus Area #1 – Gosford: Commercial Core Kerbside Parking: Supply vs. Demand                                       |
| Focus Area #1 – Gosford: Medium-Term: Potential Car Park Locations                                                 |
| Focus Area #1 – Gosford: Medium–Term: Park n Ride (Bus) Shuttle Bus Route Details                                  |
| Focus Area #1 – Gosford: Medium -Term: Park n Ride (Cycle) Cycle Route Details                                     |
| Focus Area #1 – Gosford: Peak Kerbside Parking Occupancy by Precinct                                               |
| Online Survey Overview - Number of Surveys Completed                                                               |
| Parking Station Evaluation                                                                                         |
| Recommended Action Plan                                                                                            |
|                                                                                                                    |
| Central Coast Council Wards and LGA Boundary                                                                       |
| Focus Area Overview Map                                                                                            |
| Focus Area #1 – Gosford: Study Boundary & Land Uses                                                                |
| Focus Area #1 – Gosford: Road Network                                                                              |
| Focus Area #1 – Gosford: Public Transport                                                                          |
| Focus Area #1 – Gosford: Active Transport Network                                                                  |
| Focus Area #1 – Gosford: Kerbside Parking and Off-Street Parking Locations                                         |
| Focus Area #1 – Gosford: Kerbside Parking Supply by Precinct                                                       |
| Focus Area #1 – Gosford: Daily Parking Demand Profile for Study Area                                               |
| Focus Area #1 – Gosford: Peak Parking Occupancy                                                                    |
| Focus Area #2 – Lisarow: Study Boundary & Land Uses                                                                |
| Focus Area #2 – Lisarow: Road Network                                                                              |
| Focus Area #2 – Lisarow: Public Transport                                                                          |
| Focus Area #2 – Lisarow: Active Transport Network                                                                  |
| Focus Area #2 – Lisarow: Parking Allocation                                                                        |
| Focus Area #2 – Lisarow: Parking Occupancy                                                                         |
| Focus Area #2 – Lisarow: Pacific Highway Upgrade & Carpark Access Modifications                                    |
| Focus Area #2 – Lisarow: Parking Analysis<br>Focus Area #3 – Ourimbah: Study Boundary & Land Uses                  |
| Focus Area #3 – Ourimban: Study Boundary & Land Oses                                                               |
| Focus Area #3 – Ourimbah: Road Network                                                                             |
| Focus Area #3 – Ourimbah: Bus Roules and Glops<br>Focus Area #3 – Ourimbah: Active Transport Network               |
| Focus Area #3 – Ourimbah: Kerbside Parking and Off-Street Parking Locations                                        |
| Focus Area #3 – Ourimbah: Parking Occupancy                                                                        |
| Focus Area #3 – Ourimbah: Town Centre Master Plan Indicative Layout & Parking Arrangements                         |
| Focus Area #3 – Ourimbah: Pacific Highway Upgrade Through Ourimbah                                                 |
| Focus Area #3 – Ourimbah Parking Analysis                                                                          |
| Focus Area #4 – Tuggerah: Study Boundary & Land Uses                                                               |
| Focus Area #4 – Tuggerah: Road Network                                                                             |
| Focus Area #4 – Tuggerah: Bus Routes and Stops                                                                     |
| Focus Area #4 – Tuggerah: Active Transport Network                                                                 |
| Focus Area #4 – Tuggerah: Parking Allocation                                                                       |
| Focus Area #4 – Tuggerah: Parking Occupancy                                                                        |
| Focus Area #4 – Tuggerah: Pacific Highway / Wyong Road Interchange Upgrade                                         |
| Focus Area #4 – Tuggerah: Train Station Parking Station Concept                                                    |
| Focus Area #4 – Tuggerah: Parking Analysis                                                                         |
| Focus Area #5 – Wyong: Study Boundary & Land Uses                                                                  |
| Focus Area #5 – Wyong: Road Network                                                                                |
| Focus Area #5 – Wyong: Bus Routes and Stops                                                                        |
| Focus Area #5 – Wyong: Active Transport Network                                                                    |
| Focus Area #5 – Wyong: Parking Allocation                                                                          |
| Focus Area #5 – Wyong: Kerbside Parking Allocation by Parking Type                                                 |
| Focus Area #5 – Wyong: Parking Occupancy<br>Focus Area #5 – Wyong: Pacific Highway Ungrade & Station Modifications |
| Focus Area #5 – Wyong: Pacific Highway Upgrade & Station Modifications<br>Focus Area #5 – Wyong Parking Analysis   |
| Focus Area #5 – Wyong Parking Analysis<br>Focus Area #6 – Warnervale: Study Boundary & Land Uses                   |
|                                                                                                                    |