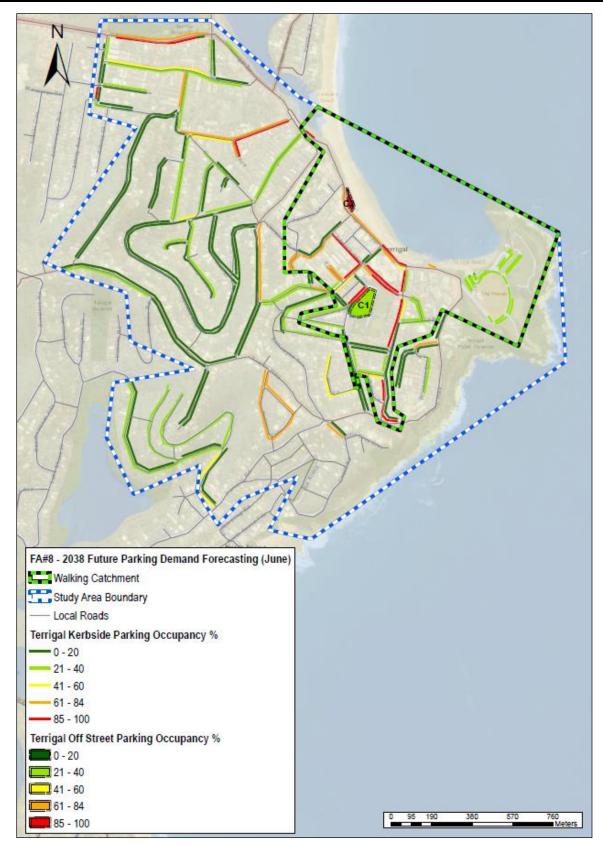

| Cen<br>Part    | tral Coast Parking Strategy<br>2: Short, Medium & Long Term LGA Strategy | BITZIOS    |
|----------------|--------------------------------------------------------------------------|------------|
| 2.8            | Focus Area #8: Terrigal                                                  | 75         |
| 2.8.1          | Land Use                                                                 | 75         |
| 2.8.2          | Road Network                                                             | 76         |
| 2.8.3          | Public Transport                                                         | 77         |
| 2.8.4<br>2.8.5 | Active Transport<br>Parking                                              | 78<br>79   |
| 2.8.6          | Planning Considerations                                                  | 82         |
| 2.8.7          | Summary                                                                  | 83         |
| 2.9            | FOCUS AREA #9: WOY WOY                                                   | 84         |
| 2.9.1          | Land Use                                                                 | 84         |
| 2.9.2          | Road Network                                                             | 84         |
| 2.9.3          | Public Transport                                                         | 85         |
| 2.9.4          | Active Transport                                                         | 86         |
| 2.9.5          | Parking                                                                  | 87         |
| 2.9.6<br>2.9.7 | Planning Considerations<br>Summary                                       | 89<br>89   |
| 3.             | FORECAST PARKING DEMAND ANALYSIS                                         | 90         |
| 3.1            | TRAIN STATIONS PARKING DEMANDS                                           | 90         |
| 3.1.1          | Overview                                                                 | 70<br>90   |
| 3.1.1          | Existing Demands                                                         | 92         |
| 3.1.3          | Timetable Review                                                         | 93         |
| 3.1.4          | Patronage Review                                                         | 94         |
| 3.1.5          | Future Demands                                                           | 95         |
| 3.1.6          | Summary                                                                  | 96         |
| 3.2            | Focus Area Parking Demands                                               | 97         |
| 3.2.1          | Future Demands                                                           | 97         |
| 3.2.2          | Focus Area #1: Gosford                                                   | 98         |
| 3.2.3<br>3.2.4 | Focus Area #2: Lisarow                                                   | 102        |
| 3.2.4<br>3.2.5 | Focus Area #3: Ourimbah<br>Focus Area #4: Tuggerah                       | 106<br>110 |
| 3.2.6          | Focus Area #5: Wyong                                                     | 110        |
| 3.2.7          | Focus Area #6: Warnervale                                                | 118        |
| 3.2.8          | Focus Area #7: The Entrance                                              | 122        |
| 3.2.9          | Focus Area #8: Terrigal                                                  | 126        |
| 3.2.10         |                                                                          | 130        |
| 4.             | Parking Strategies                                                       |            |
| 4.1            | OVERARCHING PRINCIPLES                                                   | 134        |
| 4.2            | LGA-WIDE STRATEGIES                                                      | 134        |
| 4.2.1          | Overview                                                                 | 134        |
| 4.2.2          | Technology Investment                                                    | 134        |
| 4.2.3          | Demand Management Policies                                               | 134        |
| 4.2.4          | Supply Management Polices                                                | 134        |
| 4.3            | FOCUS AREA #1: GOSFORD                                                   | 135        |
| 4.3.1<br>4.3.2 | Overview<br>Short Tam Strategies                                         | 135<br>135 |
| 4.3.2<br>4.3.3 | Short Term Strategies<br>Medium Term Strategies                          | 135        |
| 4.3.4          | Long Term Strategies                                                     | 150        |
| 4.4            | Focus Area #2: Lisarow                                                   | 151        |
| 4.5            | Focus Area #3: Ourimbah                                                  | 152        |
| 4.6            | Focus Area #4: Tuggerah                                                  | 153        |
|                |                                                                          |            |
| 4.7            | FOCUS AREA #5: WYONG                                                     | 154        |
| 4.8            | FOCUS AREA #6: WARNERVALE                                                | 155        |
| 4.9            | FOCUS AREA #7: THE ENTRANCE                                              | 156        |
| 4.10           | Focus Area #8: Terrigal                                                  | 157        |
| 4.11           | Focus Area #9: Woy Woy                                                   | 158        |
| 5.             | COMMUNITY FEEDBACK                                                       | 159        |
| 5.1            | Overview                                                                 | 159        |
| 5.2            | BUSINESS STAKEHOLDER INTERVIEWS                                          | 159        |
| 5.3            | Online Survey                                                            | 162        |
| 6.             | EVALUATION OF POTENTIAL MAJOR CAR PARKS                                  | 167        |
| 7.             | Conclusions                                                              | 170        |
| 8.             | RECOMMENDED ACTION PLAN                                                  |            |