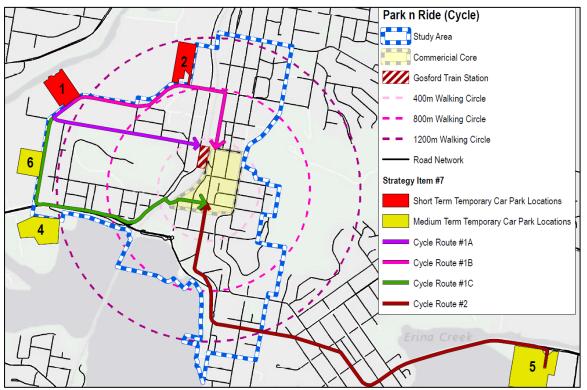

#### Central Coast Parking Strategy Part 2: Short, Medium & Long Term LGA Strategy

| Focus Area #1 – Gosford: Baker Street: Peak Occupancy by Level at 12.00pm                                          |
|--------------------------------------------------------------------------------------------------------------------|
| Focus Area #1 – Gosford: Leagues Club: Peak Occupancy by Level (3pm)                                               |
| Focus Area #1 – Gosford: Short–Term: Potential Car Park Locations                                                  |
| Focus Area #1 – Gosford: Park n Ride (Bus) Shuttle Bus Route Details                                               |
| Focus Area #1 – Gosford: Short–Term: Park n Ride (Cycle) Cycle Route Details                                       |
| Focus Area #1 – Gosford: Commercial Core Kerbside Parking: Supply vs. Demand                                       |
| Focus Area #1 – Gosford: Medium-Term: Potential Car Park Locations                                                 |
| Focus Area #1 – Gosford: Medium–Term: Park n Ride (Bus) Shuttle Bus Route Details                                  |
| Focus Area #1 – Gosford: Medium -Term: Park n Ride (Cycle) Cycle Route Details                                     |
| Focus Area #1 – Gosford: Peak Kerbside Parking Occupancy by Precinct                                               |
| Online Survey Overview - Number of Surveys Completed                                                               |
| Parking Station Evaluation                                                                                         |
| Recommended Action Plan                                                                                            |
|                                                                                                                    |
| Central Coast Council Wards and LGA Boundary                                                                       |
| Focus Area Overview Map                                                                                            |
| Focus Area #1 – Gosford: Study Boundary & Land Uses                                                                |
| Focus Area #1 – Gosford: Road Network                                                                              |
| Focus Area #1 – Gosford: Public Transport                                                                          |
| Focus Area #1 – Gosford: Active Transport Network                                                                  |
| Focus Area #1 – Gosford: Kerbside Parking and Off-Street Parking Locations                                         |
| Focus Area #1 – Gosford: Kerbside Parking Supply by Precinct                                                       |
| Focus Area #1 – Gosford: Daily Parking Demand Profile for Study Area                                               |
| Focus Area #1 – Gosford: Peak Parking Occupancy                                                                    |
| Focus Area #2 – Lisarow: Study Boundary & Land Uses                                                                |
| Focus Area #2 – Lisarow: Road Network                                                                              |
| Focus Area #2 – Lisarow: Public Transport                                                                          |
| Focus Area #2 – Lisarow: Active Transport Network                                                                  |
| Focus Area #2 – Lisarow: Parking Allocation                                                                        |
| Focus Area #2 – Lisarow: Parking Occupancy                                                                         |
| Focus Area #2 – Lisarow: Pacific Highway Upgrade & Carpark Access Modifications                                    |
| Focus Area #2 – Lisarow: Parking Analysis<br>Focus Area #3 – Ourimbah: Study Boundary & Land Uses                  |
| Focus Area #3 – Ourimban: Study Boundary & Land Oses                                                               |
| Focus Area #3 – Ourimbah: Road Network                                                                             |
| Focus Area #3 – Ourimbah: Bus Roules and Glops<br>Focus Area #3 – Ourimbah: Active Transport Network               |
| Focus Area #3 – Ourimbah: Kerbside Parking and Off-Street Parking Locations                                        |
| Focus Area #3 – Ourimbah: Parking Occupancy                                                                        |
| Focus Area #3 – Ourimbah: Town Centre Master Plan Indicative Layout & Parking Arrangements                         |
| Focus Area #3 – Ourimbah: Pacific Highway Upgrade Through Ourimbah                                                 |
| Focus Area #3 – Ourimbah Parking Analysis                                                                          |
| Focus Area #4 – Tuggerah: Study Boundary & Land Uses                                                               |
| Focus Area #4 – Tuggerah: Road Network                                                                             |
| Focus Area #4 – Tuggerah: Bus Routes and Stops                                                                     |
| Focus Area #4 – Tuggerah: Active Transport Network                                                                 |
| Focus Area #4 – Tuggerah: Parking Allocation                                                                       |
| Focus Area #4 – Tuggerah: Parking Occupancy                                                                        |
| Focus Area #4 – Tuggerah: Pacific Highway / Wyong Road Interchange Upgrade                                         |
| Focus Area #4 – Tuggerah: Train Station Parking Station Concept                                                    |
| Focus Area #4 – Tuggerah: Parking Analysis                                                                         |
| Focus Area #5 – Wyong: Study Boundary & Land Uses                                                                  |
| Focus Area #5 – Wyong: Road Network                                                                                |
| Focus Area #5 – Wyong: Bus Routes and Stops                                                                        |
| Focus Area #5 – Wyong: Active Transport Network                                                                    |
| Focus Area #5 – Wyong: Parking Allocation                                                                          |
| Focus Area #5 – Wyong: Kerbside Parking Allocation by Parking Type                                                 |
| Focus Area #5 – Wyong: Parking Occupancy<br>Focus Area #5 – Wyong: Pacific Highway Ungrade & Station Modifications |
| Focus Area #5 – Wyong: Pacific Highway Upgrade & Station Modifications<br>Focus Area #5 – Wyong Parking Analysis   |
| Focus Area #5 – Wyong Parking Analysis<br>Focus Area #6 – Warnervale: Study Boundary & Land Uses                   |
|                                                                                                                    |