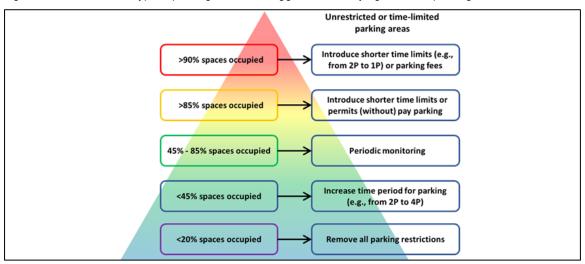

strategy, Council officers have advised the following:

- Site 2, 5 and 6 are longer an option for a short-term car park;
- A maximum of 170 spaces are proposed at Adcock Park (Site 4), not 1,500 spaces; and
- Council has identified alternative locations adjacent to the Central Coast Stadium (multi-storey car park with 500 spaces) and at 219 Albany Street (multi-storey car park with 1,000 spaces).

Importantly, the above planning does not change the intent of this strategy which is to provide parking on the fridge of the CBD with active (cycle) and public (shuttle bus) transport connections into the CBD.

#### Strategy Item #M.1.2: Targeted Conversion of Kerbside Parking Allocation

Figure 4.9 illustrates the typical parking utilisation triggers for modifying kerbside parking allocation.





Table 4.10 provides a summary of the potential modifications in each Precinct based on the above triggers.

| Table 4.10: | Focus Area | Focus Area #1 – Gosford: Peak Kerbside Parking Occupancy by Precinct |       |                                          |  |  |  |
|-------------|------------|----------------------------------------------------------------------|-------|------------------------------------------|--|--|--|
| Precinct    | Long-Stay  | Short-Stay                                                           | Total | Potential Modification of Allocation     |  |  |  |
| 1           | 76%        | 76% 68% 71% Periodic monito                                          |       | Periodic monitoring (no change required) |  |  |  |
| 2           | 63%        | % 81% 65% Periodic