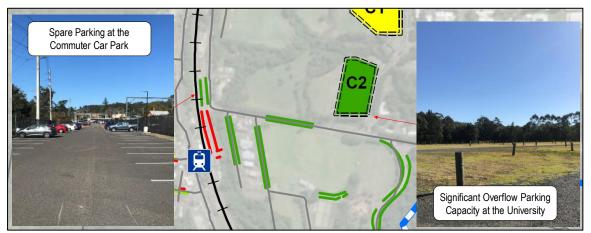

le" rail line.

Based on a detailed review of the parking arrangements for Ourimbah, the following is noted:

- parking demands within the study area are very low (i.e. < 500 vehicles);</li>
- there are no parking 'hot spots' or existing parking issues within Ourimbah;
- there is spare parking capacity at the Ourimbah Train Station;
- there is spare parking capacity at the University of Newcastle; and
- the Ourimbah Town Centre Masterplan outlines 'rationalise parking' as a key objective for the town centre. It also identifies a number of key car parking strategies to guide future development, including strategies to achieve large consolidated parking areas in proximity to the Ourimbah Train Station.

Figure 2.25 illustrates the spare parking capacity at the train station and university.



Figure 2.25: Focus Area #3 – Ourimbah Parking Analysis

In summary, there is no immediate requirement for additional parking within Ourimbah. Furthermore, the Ourimbah Town Centre Master Plan sets out clear objectives and strategies to achieve large consolidated parking areas in the future to facilitate predicated growth and development patterns. It will be important that the parking strategies are realised as the master plan comes to fruition.

# 2.4 FOCUS AREA #4: TUGGERAH

## 2.4.1 Land Use

Figure 2.26 illustrates the focus area boundary, existing land use zoning, and key trip attractors.



Figure 2.26: Focus Area #4 – Tuggerah: Study Boundary & Land Uses

Key points to note regarding the study area are:

- the study area has a perimeter of approximately 11km and an area of approxim