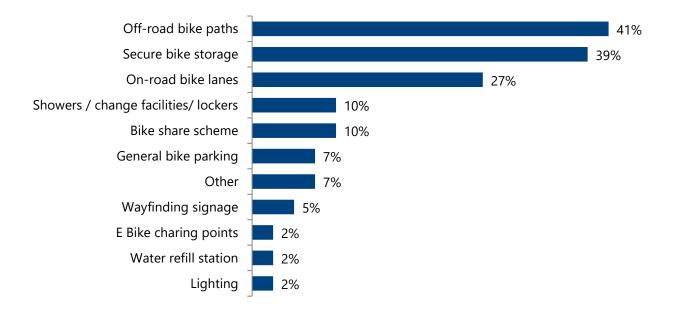

imately 1.5 kilometers from the CBD. What would your preferred method/s be to reach the city centre and Gosford train station from this car park? You can choose more than one.



### Figure 9: [If *I wouldn't use this car park* selected] What is the reason you would not use this car park?

#### Answered: 855



### Figure 10: [If *Bus service* selected} How much would you pay per day for a Park and Ride bus service?



### Figure 11: [If *Bus service* selected]What operating times would the Park and Ride service need to run for you to use it?





### Figure 12: [If *Bus service* selected] What bus frequency do you think would be required to make this an option for you?



### Figure 13: [If *Cycle* selected] What kind of facilities would you need if you were to cycle from this car park?



Central Coast Parking Strategy

## **Ourimbah Town Centre survey results**

February 2019

#### Total number of surveys taken for Ourimbah Town Centre: 63

### Figure 1: Why do you come to Ourimbah Town Centre? You can choose more than one reason.

Answered: 63



'Other' reasons include (but are not limited to):

- School pick up
- To attend University

### Figure 2: What do you think the key parking issues are in this area? You can choose more than one.



'Other' issues include (but are not limited to):

- Lack of bus services
- Infrequent trains
- Safety and parking availability during school pick up
- There are no (or minimal) parking issues in this area

### Figure 3: How do you think the current parking situation in Ourimbah Town Centre could be improved? You can choose more than