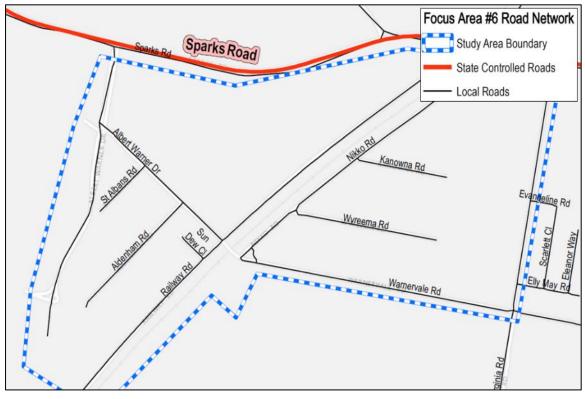

#### Central Coast Parking Strategy Part 2: Short, Medium & Long Term LGA Strategy

| Focus Area #1 – Gosford: Baker Street: Peak Occupancy by Level at 12.00pm                                          |
|--------------------------------------------------------------------------------------------------------------------|
| Focus Area #1 – Gosford: Leagues Club: Peak Occupancy by Level (3pm)                                               |
| Focus Area #1 – Gosford: Short–Term: Potential Car Park Locations                                                  |
| Focus Area #1 – Gosford: Park n Ride (Bus) Shuttle Bus Route Details                                               |
| Focus Area #1 – Gosford: Short–Term: Park n Ride (Cycle) Cycle Route Details                                       |
| Focus Area #1 – Gosford: Commercial Core Kerbside Parking: Supply vs. Demand                                       |
| Focus Area #1 – Gosford: Medium-Term: Potential Car Park Locations                                                 |
| Focus Area #1 – Gosford: Medium–Term: Park n Ride (Bus) Shuttle Bus Route Details                                  |
| Focus Area #1 – Gosford: Medium -Term: Park n Ride (Cycle) Cycle Route Details                                     |
| Focus Area #1 – Gosford: Peak Kerbside Parking Occupancy by Precinct                                               |
| Online Survey Overview - Number of Surveys Completed                                                               |
| Parking Station Evaluation                                                                                         |
| Recommended Action Plan                                                                                            |
|                                                                                                                    |
| Central Coast Council Wards and LGA Boundary                                                                       |
| Focus Area Overview Map                                                                                            |
| Focus Area #1 – Gosford: Study Boundary & Land Uses                                                                |
| Focus Area #1 – Gosford: Road Network                                                                              |
| Focus Area #1 – Gosford: Public Transport                                                                          |
| Focus Area #1 – Gosford: Active Transport Network                                                                  |
| Focus Area #1 – Gosford: Kerbside Parking and Off-Street Parking Locations                                         |
| Focus Area #1 – Gosford: Kerbside Parking Supply by Precinct                                                       |
| Focus Area #1 – Gosford: Daily Parking Demand Profile for Study Area                                               |
| Focus Area #1 – Gosford: Peak Parking Occupancy                                                                    |
| Focus Area #2 – Lisarow: Study Boundary & Land Uses                                                                |
| Focus Area #2 – Lisarow: Road Network                                                                              |
| Focus Area #2 – Lisarow: Public Transport                                                                          |
| Focus Area #2 – Lisarow: Active Transport Network                                                                  |
| Focus Area #2 – Lisarow: Parking Allocation                                                                        |
| Focus Area #2 – Lisarow: Parking Occupancy                                                                         |
| Focus Area #2 – Lisarow: Pacific Highway Upgrade & Carpark Access Modifications                                    |
| Focus Area #2 – Lisarow: Parking Analysis<br>Focus Area #3 – Ourimbah: Study Boundary & Land Uses                  |
| Focus Area #3 – Ourimban: Study Boundary & Land Oses                                                               |
| Focus Area #3 – Ourimbah: Road Network                                                                             |
| Focus Area #3 – Ourimbah: Bus Roules and Glops<br>Focus Area #3 – Ourimbah: Active Transport Network               |
| Focus Area #3 – Ourimbah: Kerbside Parking and Off-Street Parking Locations                                        |
| Focus Area #3 – Ourimbah: Parking Occupancy                                                                        |
| Focus Area #3 – Ourimbah: Town Centre Master Plan Indicative Layout & Parking Arrangements                         |
| Focus Area #3 – Ourimbah: Pacific Highway Upgrade Through Ourimbah                                                 |
| Focus Area #3 – Ourimbah Parking Analysis                                                                          |
| Focus Area #4 – Tuggerah: Study Boundary & Land Uses                                                               |
| Focus Area #4 – Tuggerah: Road Network                                                                             |
| Focus Area #4 – Tuggerah: Bus Routes and Stops                                                                     |
| Focus Area #4 – Tuggerah: Active Transport Network                                                                 |
| Focus Area #4 – Tuggerah: Parking Allocation                                                                       |
| Focus Area #4 – Tuggerah: Parking Occupancy                                                                        |
| Focus Area #4 – Tuggerah: Pacific Highway / Wyong Road Interchange Upgrade                                         |
| Focus Area #4 – Tuggerah: Train Station Parking Station Concept                                                    |
| Focus Area #4 – Tuggerah: Parking Analysis                                                                         |
| Focus Area #5 – Wyong: Study Boundary & Land Uses                                                                  |
| Focus Area #5 – Wyong: Road Network                                                                                |
| Focus Area #5 – Wyong: Bus Routes and Stops                                                                        |
| Focus Area #5 – Wyong: Active Transport Network                                                                    |
| Focus Area #5 – Wyong: Parking Allocation                                                                          |
| Focus Area #5 – Wyong: Kerbside Parking Allocation by Parking Type                                                 |
| Focus Area #5 – Wyong: Parking Occupancy<br>Focus Area #5 – Wyong: Pacific Highway Ungrade & Station Modifications |
| Focus Area #5 – Wyong: Pacific Highway Upgrade & Station Modifications<br>Focus Area #5 – Wyong Parking Analysis   |
| Focus Area #5 – Wyong Parking Analysis<br>Focus Area #6 – Warnervale: Study Boundary & Land Uses                   |
|                                                                                                                    |