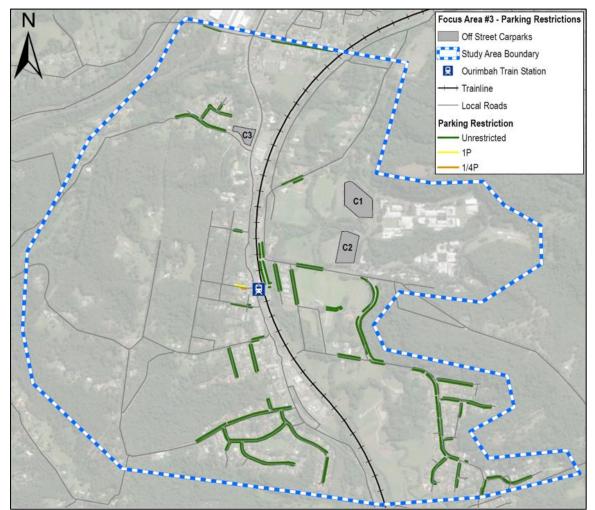

#### Central Coast Parking Strategy Part 2: Short, Medium & Long Term LGA Strategy

| Focus Area #1 – Gosford: Baker Street: Peak Occupancy by Level at 12.00pm                                          |
|--------------------------------------------------------------------------------------------------------------------|
| Focus Area #1 – Gosford: Leagues Club: Peak Occupancy by Level (3pm)                                               |
| Focus Area #1 – Gosford: Short–Term: Potential Car Park Locations                                                  |
| Focus Area #1 – Gosford: Park n Ride (Bus) Shuttle Bus Route Details                                               |
| Focus Area #1 – Gosford: Short–Term: Park n Ride (Cycle) Cycle Route Details                                       |
| Focus Area #1 – Gosford: Commercial Core Kerbside Parking: Supply vs. Demand                                       |
| Focus Area #1 – Gosford: Medium-Term: Potential Car Park Locations                                                 |
| Focus Area #1 – Gosford: Medium–Term: Park n Ride (Bus) Shuttle Bus Route Details                                  |
| Focus Area #1 – Gosford: Medium -Term: Park n Ride (Cycle) Cycle Route Details                                     |
| Focus Area #1 – Gosford: Peak Kerbside Parking Occupancy by Precinct                                               |
| Online Survey Overview - Number of Surveys Completed                                                               |
| Parking Station Evaluation                                                                                         |
| Recommended Action Plan                                                                                            |
|                                                                                                                    |
| Central Coast Council Wards and LGA Boundary                                                                       |
| Focus Area Overview Map                                                                                            |
| Focus Area #1 – Gosford: Study Boundary & Land Uses                                                                |
| Focus Area #1 – Gosford: Road Network                                                                              |
| Focus Area #1 – Gosford: Public Transport                                                                          |
| Focus Area #1 – Gosford: Active Transport Network                                                                  |
| Focus Area #1 – Gosford: Kerbside Parking and Off-Street Parking Locations                                         |
| Focus Area #1 – Gosford: Kerbside Parking Supply by Precinct                                                       |
| Focus Area #1 – Gosford: Daily Parking Demand Profile for Study Area                                               |
| Focus Area #1 – Gosford: Peak Parking Occupancy                                                                    |
| Focus Area #2 – Lisarow: Study Boundary & Land Uses                                                                |
| Focus Area #2 – Lisarow: Road Network                                                                              |
| Focus Area #2 – Lisarow: Public Transport                                                                          |
| Focus Area #2 – Lisarow: Active Transport Network                                                                  |
| Focus Area #2 – Lisarow: Parking Allocation                                                                        |
| Focus Area #2 – Lisarow: Parking Occupancy                                                                         |
| Focus Area #2 – Lisarow: Pacific Highway Upgrade & Carpark Access Modifications                                    |
| Focus Area #2 – Lisarow: Parking Analysis<br>Focus Area #3 – Ourimbah: Study Boundary & Land Uses                  |
| Focus Area #3 – Ourimban: Study Boundary & Land Oses                                                               |
| Focus Area #3 – Ourimbah: Road Network                                                                             |
| Focus Area #3 – Ourimbah: Bus Roules and Glops<br>Focus Area #3 – Ourimbah: Active Transport Network               |
| Focus Area #3 – Ourimbah: Kerbside Parking and Off-Street Parking Locations                                        |
| Focus Area #3 – Ourimbah: Parking Occupancy                                                                        |
| Focus Area #3 – Ourimbah: Town Centre Master Plan Indicative Layout & Parking Arrangements                         |
| Focus Area #3 – Ourimbah: Pacific Highway Upgrade Through Ourimbah                                                 |
| Focus Area #3 – Ourimbah Parking Analysis                                                                          |
| Focus Area #4 – Tuggerah: Study Boundary & Land Uses                                                               |
| Focus Area #4 – Tuggerah: Road Network                                                                             |
| Focus Area #4 – Tuggerah: Bus Routes and Stops                                                                     |
| Focus Area #4 – Tuggerah: Active Transport Network                                                                 |
| Focus Area #4 – Tuggerah: Parking Allocation                                                                       |
| Focus Area #4 – Tuggerah: Parking Occupancy                                                                        |
| Focus Area #4 – Tuggerah: Pacific Highway / Wyong Road Interchange Upgrade                                         |
| Focus Area #4 – Tuggerah: Train Station Parking Station Concept                                                    |
| Focus Area #4 – Tuggerah: Parking Analysis                                                                         |
| Focus Area #5 – Wyong: Study Boundary & Land Uses                                                                  |
| Focus Area #5 – Wyong: Road Network                                                                                |
| Focus Area #5 – Wyong: Bus Routes and Stops                                                                        |
| Focus Area #5 – Wyong: Active Transport Network                                                                    |
| Focus Area #5 – Wyong: Parking Allocation                                                                          |
| Focus Area #5 – Wyong: Kerbside Parking Allocation by Parking Type                                                 |
| Focus Area #5 – Wyong: Parking Occupancy<br>Focus Area #5 – Wyong: Pacific Highway Ungrade & Station Modifications |
| Focus Area #5 – Wyong: Pacific Highway Upgrade & Station Modifications<br>Focus Area #5 – Wyong Parking Analysis   |
| Focus Area #5 – Wyong Parking Analysis<br>Focus Area #6 – Warnervale: Study Boundary & Land Uses                   |
|                                                                                                                    |