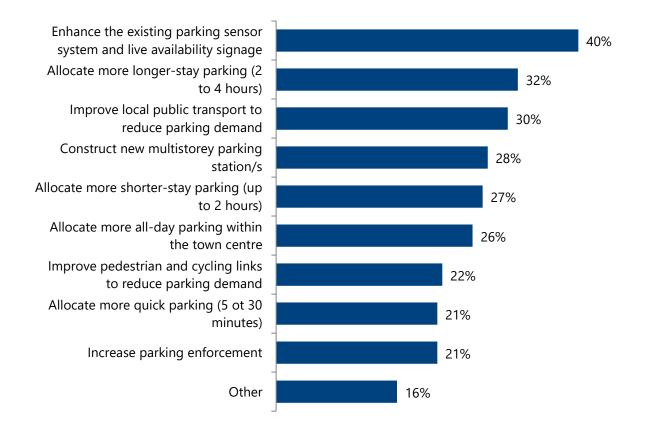

## **CENTRAL COAST PARKING STRATEGY** PART 2: SHORT, MEDIUM & LONG TERM LGA STRATEGY

FOR