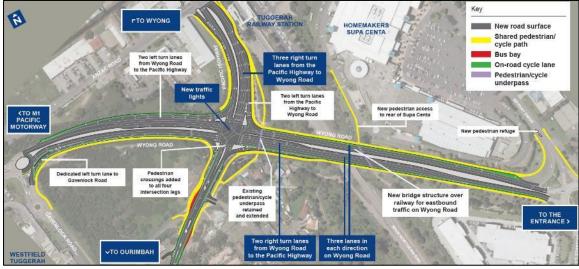

#### Central Coast Parking Strategy Part 2: Short, Medium & Long Term LGA Strategy

| Focus Area #1 – Gosford: Baker Street: Peak Occupancy by Level at 12.00pm                                          |
|--------------------------------------------------------------------------------------------------------------------|
| Focus Area #1 – Gosford: Leagues Club: Peak Occupancy by Level (3pm)                                               |
| Focus Area #1 – Gosford: Short–Term: Potential Car Park Locations                                                  |
| Focus Area #1 – Gosford: Park n Ride (Bus) Shuttle Bus Route Details                                               |
| Focus Area #1 – Gosford: Short–Term: Park n Ride (Cycle) Cycle Route Details                                       |
| Focus Area #1 – Gosford: Commercial Core Kerbside Parking: Supply vs. Demand                                       |
| Focus Area #1 – Gosford: Medium-Term: Potential Car Park Locations                                                 |
| Focus Area #1 – Gosford: Medium–Term: Park n Ride (Bus) Shuttle Bus Route Details                                  |
| Focus Area #1 – Gosford: Medium -Term: Park n Ride (Cycle) Cycle Route Details                                     |
| Focus Area #1 – Gosford: Peak Kerbside Parking Occupancy by Precinct                                               |
| Online Survey Overview - Number of Surveys Completed                                                               |
| Parking Station Evaluation                                                                                         |
| Recommended Action Plan                                                                                            |
|                                                                                                                    |
| Central Coast Council Wards and LGA Boundary                                                                       |
| Focus Area Overview Map                                                                                            |
| Focus Area #1 – Gosford: Study Boundary & Land Uses                                                                |
| Focus Area #1 – Gosford: Road Network                                                                              |
| Focus Area #1 – Gosford: Public Transport                                                                          |
| Focus Area #1 – Gosford: Active Transport Network                                                                  |
| Focus Area #1 – Gosford: Kerbside Parking and Off-Street Parking Locations                                         |
| Focus Area #1 – Gosford: Kerbside Parking Supply by Precinct                                                       |
| Focus Area #1 – Gosford: Daily Parking Demand Profile for Study Area                                               |
| Focus Area #1 – Gosford: Peak Parking Occupancy                                                                    |
| Focus Area #2 – Lisarow: Study Boundary & Land Uses                                                                |
| Focus Area #2 – Lisarow: Road Network                                                                              |
| Focus Area #2 – Lisarow: Public Transport                                                                          |
| Focus Area #2 – Lisarow: Active Transport Network                                                                  |
| Focus Area #2 – Lisarow: Parking Allocation                                                                        |
| Focus Area #2 – Lisarow: Parking Occupancy                                                                         |
| Focus Area #2 – Lisarow: Pacific Highway Upgrade & Carpark Access Modifications                                    |
| Focus Area #2 – Lisarow: Parking Analysis<br>Focus Area #3 – Ourimbah: Study Boundary & Land Uses                  |
| Focus Area #3 – Ourimban: Study Boundary & Land Oses                                                               |
| Focus Area #3 – Ourimbah: Road Network                                                                             |
| Focus Area #3 – Ourimbah: Bus Roules and Glops<br>Focus Area #3 – Ourimbah: Active Transport Network               |
| Focus Area #3 – Ourimbah: Kerbside Parking and Off-Street Parking Locations                                        |
| Focus Area #3 – Ourimbah: Parking Occupancy                                                                        |
| Focus Area #3 – Ourimbah: Town Centre Master Plan Indicative Layout & Parking Arrangements                         |
| Focus Area #3 – Ourimbah: Pacific Highway Upgrade Through Ourimbah                                                 |
| Focus Area #3 – Ourimbah Parking Analysis                                                                          |
| Focus Area #4 – Tuggerah: Study Boundary & Land Uses                                                               |
| Focus Area #4 – Tuggerah: Road Network                                                                             |
| Focus Area #4 – Tuggerah: Bus Routes and Stops                                                                     |
| Focus Area #4 – Tuggerah: Active Transport Network                                                                 |
| Focus Area #4 – Tuggerah: Parking Allocation                                                                       |
| Focus Area #4 – Tuggerah: Parking Occupancy                                                                        |
| Focus Area #4 – Tuggerah: Pacific Highway / Wyong Road Interchange Upgrade                                         |
| Focus Area #4 – Tuggerah: Train Station Parking Station Concept                                                    |
| Focus Area #4 – Tuggerah: Parking Analysis                                                                         |
| Focus Area #5 – Wyong: Study Boundary & Land Uses                                                                  |
| Focus Area #5 – Wyong: Road Network                                                                                |
| Focus Area #5 – Wyong: Bus Routes and Stops                                                                        |
| Focus Area #5 – Wyong: Active Transport Network                                                                    |
| Focus Area #5 – Wyong: Parking Allocation                                                                          |
| Focus Area #5 – Wyong: Kerbside Parking Allocation by Parking Type                                                 |
| Focus Area #5 – Wyong: Parking Occupancy<br>Focus Area #5 – Wyong: Pacific Highway Ungrade & Station Modifications |
| Focus Area #5 – Wyong: Pacific Highway Upgrade & Station Modifications<br>Focus Area #5 – Wyong Parking Analysis   |
| Focus Area #5 – Wyong Parking Analysis<br>Focus Area #6 – Warnervale: Study Boundary & Land Uses                   |
|                                                                                                                    |