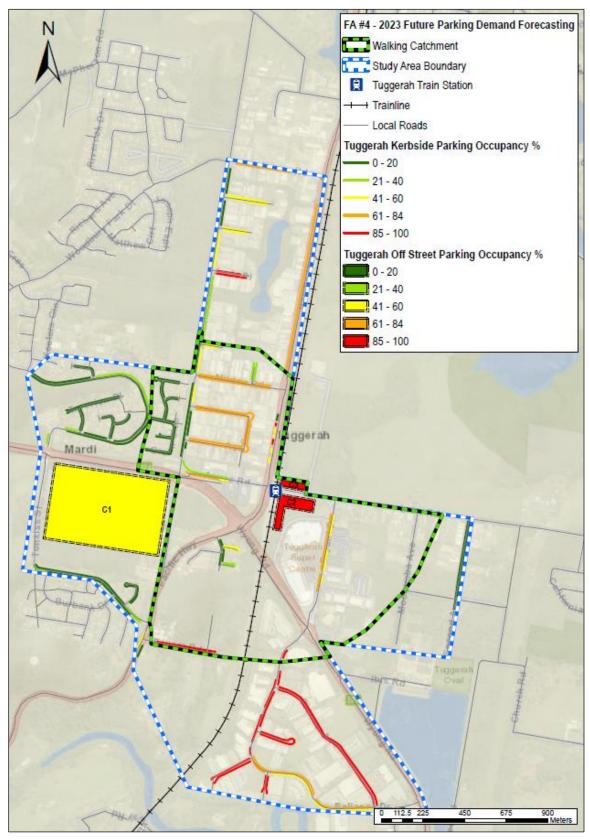

#### Central Coast Parking Strategy Part 2: Short, Medium & Long Term LGA Strategy

| Focus Area #1 – Gosford: Baker Street: Peak Occupancy by Level at 12.00pm                                          |
|--------------------------------------------------------------------------------------------------------------------|
| Focus Area #1 – Gosford: Leagues Club: Peak Occupancy by Level (3pm)                                               |
| Focus Area #1 – Gosford: Short–Term: Potential Car Park Locations                                                  |
| Focus Area #1 – Gosford: Park n Ride (Bus) Shuttle Bus Route Details                                               |
| Focus Area #1 – Gosford: Short–Term: Park n Ride (Cycle) Cycle Route Details                                       |
| Focus Area #1 – Gosford: Commercial Core Kerbside Parking: Supply vs. Demand                                       |
| Focus Area #1 – Gosford: Medium-Term: Potential Car Park Locations                                                 |
| Focus Area #1 – Gosford: Medium–Term: Park n Ride (Bus) Shuttle Bus Route Details                                  |
| Focus Area #1 – Gosford: Medium -Term: Park n Ride (Cycle) Cycle Route Details                                     |
| Focus Area #1 – Gosford: Peak Kerbside Parking Occupancy by Precinct                                               |
| Online Survey Overview - Number of Surveys Completed                                                               |
| Parking Station Evaluation                                                                                         |
| Recommended Action Plan                                                                                            |
|                                                                                                                    |
| Central Coast Council Wards and LGA Boundary                                                                       |
| Focus Area Overview Map                                                                                            |
| Focus Area #1 – Gosford: Study Boundary & Land Uses                                                                |
| Focus Area #1 – Gosford: Road Network                                                                              |
| Focus Area #1 – Gosford: Public Transport                                                                          |
| Focus Area #1 – Gosford: Active Transport Network                                                                  |
| Focus Area #1 – Gosford: Kerbside Parking and Off-Street Parking Locations                                         |
| Focus Area #1 – Gosford: Kerbside Parking Supply by Precinct                                                       |
| Focus Area #1 – Gosford: Daily Parking Demand Profile for Study Area                                               |
| Focus Area #1 – Gosford: Peak Parking Occupancy                                                                    |
| Focus Area #2 – Lisarow: Study Boundary & Land Uses                                                                |
| Focus Area #2 – Lisarow: Road Network                                                                              |
| Focus Area #2 – Lisarow: Public Transport                                                                          |
| Focus Area #2 – Lisarow: Active Transport Network                                                                  |
| Focus Area #2 – Lisarow: Parking Allocation                                                                        |
| Focus Area #2 – Lisarow: Parking Occupancy                                                                         |
| Focus Area #2 – Lisarow: Pacific Highway Upgrade & Carpark Access Modifications                                    |
| Focus Area #2 – Lisarow: Parking Analysis<br>Focus Area #3 – Ourimbah: Study Boundary & Land Uses                  |
| Focus Area #3 – Ourimban: Study Boundary & Land Oses                                                               |
| Focus Area #3 – Ourimbah: Road Network                                                                             |
| Focus Area #3 – Ourimbah: Bus Roules and Glops<br>Focus Area #3 – Ourimbah: Active Transport Network               |
| Focus Area #3 – Ourimbah: Kerbside Parking and Off-Street Parking Locations                                        |
| Focus Area #3 – Ourimbah: Parking Occupancy                                                                        |
| Focus Area #3 – Ourimbah: Town Centre Master Plan Indicative Layout & Parking Arrangements                         |
| Focus Area #3 – Ourimbah: Pacific Highway Upgrade Through Ourimbah                                                 |
| Focus Area #3 – Ourimbah Parking Analysis                                                                          |
| Focus Area #4 – Tuggerah: Study Boundary & Land Uses                                                               |
| Focus Area #4 – Tuggerah: Road Network                                                                             |
| Focus Area #4 – Tuggerah: Bus Routes and Stops                                                                     |
| Focus Area #4 – Tuggerah: Active Transport Network                                                                 |
| Focus Area #4 – Tuggerah: Parking Allocation                                                                       |
| Focus Area #4 – Tuggerah: Parking Occupancy                                                                        |
| Focus Area #4 – Tuggerah: Pacific Highway / Wyong Road Interchange Upgrade                                         |
| Focus Area #4 – Tuggerah: Train Station Parking Station Concept                                                    |
| Focus Area #4 – Tuggerah: Parking Analysis                                                                         |
| Focus Area #5 – Wyong: Study Boundary & Land Uses                                                                  |
| Focus Area #5 – Wyong: Road Network                                                                                |
| Focus Area #5 – Wyong: Bus Routes and Stops                                                                        |
| Focus Area #5 – Wyong: Active Transport Network                                                                    |
| Focus Area #5 – Wyong: Parking Allocation                                                                          |
| Focus Area #5 – Wyong: Kerbside Parking Allocation by Parking Type                                                 |
| Focus Area #5 – Wyong: Parking Occupancy<br>Focus Area #5 – Wyong: Pacific Highway Ungrade & Station Modifications |
| Focus Area #5 – Wyong: Pacific Highway Upgrade & Station Modifications<br>Focus Area #5 – Wyong Parking Analysis   |
| Focus Area #5 – Wyong Parking Analysis<br>Focus Area #6 – Warnervale: Study Boundary & Land Uses                   |
|                                                                                                                    |