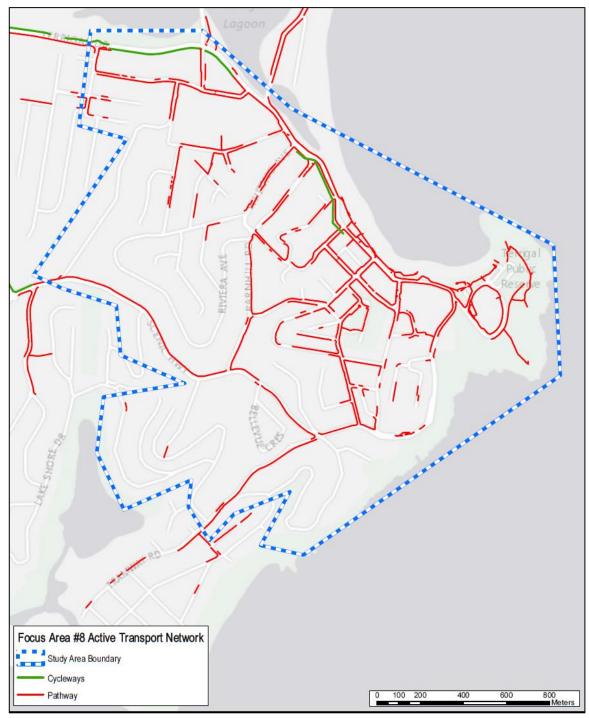

| Cen<br>Part    | tral Coast Parking Strategy<br>2: Short, Medium & Long Term LGA Strategy | BITZIOS    |
|----------------|--------------------------------------------------------------------------|------------|
| 2.8            | Focus Area #8: Terrigal                                                  | 75         |
| 2.8.1          | Land Use                                                                 | 75         |
| 2.8.2          | Road Network                                                             | 76         |
| 2.8.3          | Public Transport                                                         | 77         |
| 2.8.4<br>2.8.5 | Active Transport<br>Parking                                              | 78<br>79   |
| 2.8.6          | Planning Considerations                                                  | 82         |
| 2.8.7          | Summary                                                                  | 83         |
| 2.9            | FOCUS AREA #9: WOY WOY                                                   | 84         |
| 2.9.1          | Land Use                                                                 | 84         |
| 2.9.2          | Road Network                                                             | 84         |
| 2.9.3          | Public Transport                                                         | 85         |
| 2.9.4          | Active Transport                                                         | 86         |
| 2.9.5          | Parking                                                                  | 87         |
| 2.9.6<br>2.9.7 | Planning Considerations<br>Summary                                       | 89<br>89   |
| 3.             | FORECAST PARKING DEMAND ANALYSIS                                         | 90         |
| 3.1            | TRAIN STATIONS PARKING DEMANDS                                           | 90         |
| 3.1.1          | Overview                                                                 | 70<br>90   |
| 3.1.1          | Existing Demands                                                         | 92         |
| 3.1.3          | Timetable Review                                                         | 93         |
| 3.1.4          | Patronage Review                                                         | 94         |
| 3.1.5          | Future Demands                                                           | 95         |
| 3.1.6          | Summary                                                                  | 96         |
| 3.2            | Focus Area Parking Demands                                               | 97         |
| 3.2.1          | Future Demands                                                           | 97         |
| 3.2.2          | Focus Area #1: Gosford                                                   | 98         |
| 3.2.3<br>3.2.4 | Focus Area #2: Lisarow                                                   | 102        |
| 3.2.4<br>3.2.5 | Focus Area #3: Ourimbah<br>Focus Area #4: Tuggerah                       | 106<br>110 |
| 3.2.6          | Focus Area #5: Wyong                                                     | 110        |
| 3.2.7          | Focus Area #6: Warnervale                                                | 118        |
| 3.2.8          | Focus Area #7: The Entrance                                              | 122        |
| 3.2.9          | Focus Area #8: Terrigal                                                  | 126        |
| 3.2.10         |                                                                          | 130        |
| 4.             | Parking Strategies                                                       |            |
| 4.1            | OVERARCHING PRINCIPLES                                                   | 134        |
| 4.2            | LGA-WIDE STRATEGIES                                                      | 134        |
| 4.2.1          | Overview                                                                 | 134        |
| 4.2.2          | Technology Investment                                                    | 134        |
| 4.2.3          | Demand Management Policies                                               | 134        |
| 4.2.4          | Supply Management Polices                                                | 134        |
| 4.3            | FOCUS AREA #1: GOSFORD                                                   | 135        |
| 4.3.1<br>4.3.2 | Overview<br>Short Tam Strategies                                         | 135<br>135 |
| 4.3.2<br>4.3.3 | Short Term Strategies<br>Medium Term Strategies                          | 135        |
| 4.3.4          | Long Term Strategies                                                     | 150        |
| 4.4            | Focus Area #2: Lisarow                                                   | 151        |
| 4.5            | Focus Area #3: Ourimbah                                                  | 152        |
| 4.6            | Focus Area #4: Tuggerah                                                  | 153        |
|                |                                                                          |            |
| 4.7            | FOCUS AREA #5: WYONG                                                     | 154        |
| 4.8            | FOCUS AREA #6: WARNERVALE                                                | 155        |
| 4.9            | FOCUS AREA #7: THE ENTRANCE                                              | 156        |
| 4.10           | Focus Area #8: Terrigal                                                  | 157        |
| 4.11           | Focus Area #9: Woy Woy                                                   | 158        |
| 5.             | COMMUNITY FEEDBACK                                                       | 159        |
| 5.1            | Overview                                                                 | 159        |
| 5.2            | BUSINESS STAKEHOLDER INTERVIEWS                                          | 159        |
| 5.3            | Online Survey                                                            | 162        |
| 6.             | EVALUATION OF POTENTIAL MAJOR CAR PARKS                                  | 167        |
| 7.             | Conclusions                                                              | 170        |
| 8.             | RECOMMENDED ACTION PLAN                                                  |            |