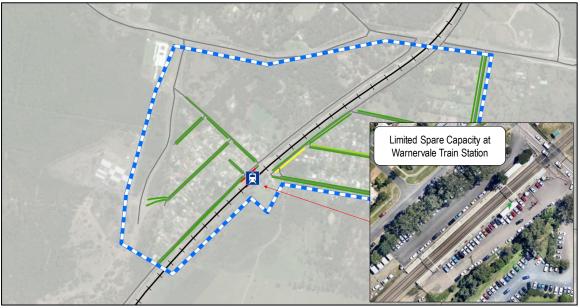

Tables

| lables      |                                                                                |
|-------------|--------------------------------------------------------------------------------|
| Table 1.1:  | Parking Data Overview                                                          |
| Table 1.2:  | Scope of Works                                                                 |
|             |                                                                                |
| Table 2.1:  | Focus Area #1 – Gosford: Road Network                                          |
| Table 2.2:  | Focus Area #1 – Gosford: Bus Routes and Frequencies                            |
| Table 2.3:  | Focus Area #1 – Gosford: Kerbside Parking Supply by Precinct                   |
| Table 2.4:  | Focus Area #1 – Gosford: Off-Street Parking Supply by Location                 |
| Table 2.5:  | Focus Area #1 – Gosford: Total Parking Supply by Precinct                      |
| Table 2.6:  | Focus Area #1 – Gosford: Summary of Peak Parking Demands: Kerbside Parking     |
| Table 2.7:  | Focus Area #1 – Gosford: Summary of Peak Parking Demands: Off-Street Parking   |
| Table 2.8:  | Focus Area #1 – Gosford: Summary of Peak Parking Demands: Total Area           |
| Table 2.9:  | Focus Area #2 – Costore: Commary of Fear Farking Demands: Fotal Area           |
| Table 2.10: | Focus Area #2 – Lisarow: Road Network                                          |
| Table 2.10. | Focus Area #2 – Lisarow: Bus Rodies Details                                    |
| Table 2.12: | 5                                                                              |
|             | Focus Area #2 – Lisarow: Parking Occupancy                                     |
| Table 2.13: | Focus Area #3 – Ourimbah: Road Network                                         |
| Table 2.14: | Focus Area #3 – Ourimbah: Bus Routes Details                                   |
| Table 2.15: | Focus Area #3 – Ourimbah: Parking Allocation                                   |
| Table 2.16: | Focus Area #3 – Ourimbah: Parking Occupancy                                    |
| Table 2.17: | Focus Area #4 – Tuggerah: Road Network                                         |
| Table 2.18: | Focus Area #4 – Tuggerah: Bus Routes Details                                   |
| Table 2.19: | Focus Area #4 – Tuggerah: Parking Allocation                                   |
| Table 2.20: | Focus Area #4 – Tuggerah: Parking Occupancy                                    |
| Table 2.21: | Focus Area #5 – Wyong: Road Network                                            |
| Table 2.22: | Focus Area #5 – Wyong: Bus Routes Details                                      |
| Table 2.23: | Focus Area #5 – Wyong: Parking Allocation                                      |
| Table 2.24: | Focus Area #5 – Wyong: Parking Occupancy                                       |
| Table 2.25: | Focus Area #6 – Warnervale: Road Network                                       |
| Table 2.26: | Focus Area #6 – Warnervale: Bus Routes Details                                 |
| Table 2.27: | Focus Area #6 – Warnervale: Parking Allocation                                 |
| Table 2.28: | Focus Area #6 – Warnervale: Parking Occupancy                                  |
| Table 2.29: | Focus Area #7 – The Entrance: Road Network                                     |
| Table 2.30: | Focus Area #7 – The Entrance: Bus Routes Details                               |
| Table 2.31: | Focus Area #7 – The Entrance: Parking Allocation                               |
| Table 2.32: | Focus Area #7 – The Entrance: Parking Occupancy (Non–Holiday Period June 2018) |
| Table 2.33: | Focus Area #7 – The Entrance: Parking Occupancy (Holiday Period in April 2018) |
| Table 2.34: | Focus Area #8 – Terrigal: Road Network                                         |
| Table 2.35: | Focus Area #8 – Terrigal: Bus Routes Details                                   |
| Table 2.36: | Focus Area #8 – Terrigal: Parking Allocation                                   |
| Table 2.37: | Focus Area #8 – Terrigal: Parking Occupancy (Non-Holiday Period in June 2018)  |
| Table 2.38: | Focus Area #8 – Terrigal: Parking Occupancy (Holiday Period in April 2018)     |
| Table 2.39: | Focus Area #9 – Woy Woy: Road Network                                          |
| Table 2.40: | Focus Area #9 – Woy Woy: Bus Routes Details                                    |
| Table 2.41: | Focus Area #9 – Woy Woy: Dus routes Details                                    |
| Table 2.42: | Focus Area #9 – Woy Woy: Parking Allocation                                    |
| 10016 2.42. | Tocus Alea #5 - Woy Woy. Faiking Occupancy                                     |
| Table 3.1:  | Train Station - Parking Review                                                 |
|             | Train Station - Timetable Review: Inbound Train Service Details                |
| Table 3.2:  |                                                                                |
| Table 3.3:  | Train Station - Timetable Review: Outbound Train Service Details               |
| Table 3.4:  | Train Station - Patronage Review                                               |
| Table 3.5:  | Train Station - Patronage: Historical Growth                                   |
| Table 3.6:  | Train Station Parking Demand Forecast (2038)                                   |
| Table 3.7:  | Forecast Population Growth by Focus Area                                       |
| Table 3.8:  | Forecast Parking Demands by Focus Area                                         |
| Table 3.9:  | Focus Area #1 – Gosford: Forecast Parking Demand                               |
| Table 3.10: | Focus Area #2 – Lisarow: Forecast Parking Demand                               |
| Table 3.11: | Focus Area #3 – Ourimbah: Forecast Parking Demand                              |
| Table 3.12: | Focus Area #4 – Tuggerah: Forecast Parking Demand                              |
| Table 3.13: | Focus Area #5 – Wyong: Forecast Parking Demand                                 |
| Table 3.14: | Focus Area #6 – Warnervale: Forecast Parking Demand                            |
| Table 3.15: | Focus Area #7 – The Entrance: Forecast Parking Demand                          |
| Table 3.16: | Focus Area #8 – Terrigal: Forecast Parking Demand                              |
| Table 3.17: | Focus Area #9 – Woy Woy: Forecast Parking Demand                               |
|             |                                                                                |