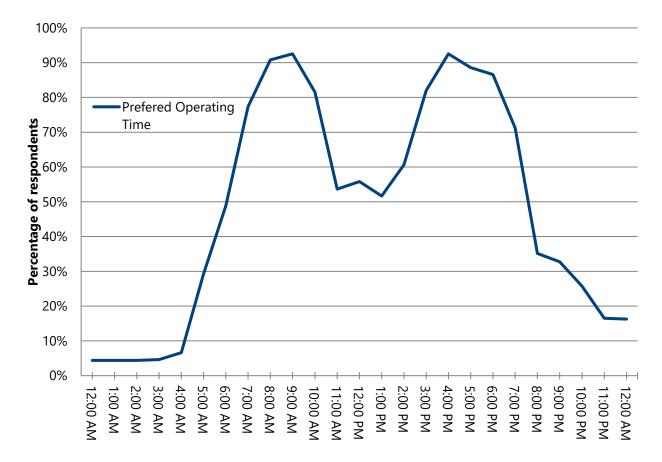

'Other' reasons include (but are not limited to):

- Medical appointments
- Visit the library
- Visit family
- Events at Central Coast Stadium
- Volunteer work

Figure 8: The new temporary car park at 10 Racecourse Road, West Gosford will be approximately 1.5 kilometers from the CBD. What would your preferred method/s be to reach the city centre and Gosford train station from this car park? You can choose more than one.



### Figure 9: [If *I wouldn't use this car park* selected] What is the reason you would not use this car park?

#### Answered: 855



### Figure 10: [If *Bus service* selected} How much would you pay per day for a Park and Ride bus service?



### Figure 11: [If *Bus service* selected]What operating times would the Park and Ride service need to run for you to use it?





### Figure 12: [If *Bus service* selected] What bus frequency do you think would be required to make this an option for you?



### Figure 13: [If *Cycle* selected] What kind of facilities would you need if you were to cycle from this car park?



Central Coast Parking Strategy

## **Ourimbah Town Centre survey results**

February 2019

#### Total number of surveys taken for Ourimbah Town Centre: 63

### Figure 1: Why do you come to Ourimbah Town Centre? You can choose more than one reason.

Answered: 63



'Other' reasons include (but are not limited to):

- School pick up
- To attend University

### Figure 2: What do you think the key parking issues are in this area? You can choose more than one.



'Other' issues include (but are not limited to):

- Lack of bus services
- Infrequent t