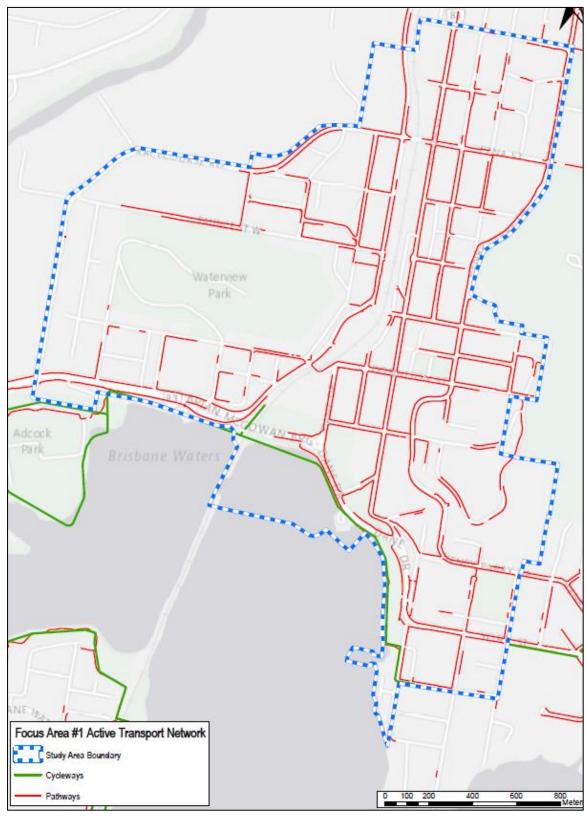

#### Central Coast Parking Strategy Part 2: Short, Medium & Long Term LGA Strategy

| Focus Area #1 – Gosford: Baker Street: Peak Occupancy by Level at 12.00pm                                          |
|--------------------------------------------------------------------------------------------------------------------|
| Focus Area #1 – Gosford: Leagues Club: Peak Occupancy by Level (3pm)                                               |
| Focus Area #1 – Gosford: Short–Term: Potential Car Park Locations                                                  |
| Focus Area #1 – Gosford: Park n Ride (Bus) Shuttle Bus Route Details                                               |
| Focus Area #1 – Gosford: Short–Term: Park n Ride (Cycle) Cycle Route Details                                       |
| Focus Area #1 – Gosford: Commercial Core Kerbside Parking: Supply vs. Demand                                       |
| Focus Area #1 – Gosford: Medium-Term: Potential Car Park Locations                                                 |
| Focus Area #1 – Gosford: Medium–Term: Park n Ride (Bus) Shuttle Bus Route Details                                  |
| Focus Area #1 – Gosford: Medium -Term: Park n Ride (Cycle) Cycle Route Details                                     |
| Focus Area #1 – Gosford: Peak Kerbside Parking Occupancy by Precinct                                               |
| Online Survey Overview - Number of Surveys Completed                                                               |
| Parking Station Evaluation                                                                                         |
| Recommended Action Plan                                                                                            |
|                                                                                                                    |
| Central Coast Council Wards and LGA Boundary                                                                       |
| Focus Area Overview Map                                                                                            |
| Focus Area #1 – Gosford: Study Boundary & Land Uses                                                                |
| Focus Area #1 – Gosford: Road Network                                                                              |
| Focus Area #1 – Gosford: Public Transport                                                                          |
| Focus Area #1 – Gosford: Active Transport Network                                                                  |
| Focus Area #1 – Gosford: Kerbside Parking and Off-Street Parking Locations                                         |
| Focus Area #1 – Gosford: Kerbside Parking Supply by Precinct                                                       |
| Focus Area #1 – Gosford: Daily Parking Demand Profile for Study Area                                               |
| Focus Area #1 – Gosford: Peak Parking Occupancy                                                                    |
| Focus Area #2 – Lisarow: Study Boundary & Land Uses                                                                |
| Focus Area #2 – Lisarow: Road Network                                                                              |
| Focus Area #2 – Lisarow: Public Transport                                                                          |
| Focus Area #2 – Lisarow: Active Transport Network                                                                  |
| Focus Area #2 – Lisarow: Parking Allocation                                                                        |
| Focus Area #2 – Lisarow: Parking Occupancy                                                                         |
| Focus Area #2 – Lisarow: Pacific Highway Upgrade & Carpark Access Modifications                                    |
| Focus Area #2 – Lisarow: Parking Analysis<br>Focus Area #3 – Ourimbah: Study Boundary & Land Uses                  |
| Focus Area #3 – Ourimban: Study Boundary & Land Oses                                                               |
| Focus Area #3 – Ourimbah: Road Network                                                                             |
| Focus Area #3 – Ourimbah: Bus Roules and Glops<br>Focus Area #3 – Ourimbah: Active Transport Network               |
| Focus Area #3 – Ourimbah: Kerbside Parking and Off-Street Parking Locations                                        |
| Focus Area #3 – Ourimbah: Parking Occupancy                                                                        |
| Focus Area #3 – Ourimbah: Town Centre Master Plan Indicative Layout & Parking Arrangements                         |
| Focus Area #3 – Ourimbah: Pacific Highway Upgrade Through Ourimbah                                                 |
| Focus Area #3 – Ourimbah Parking Analysis                                                                          |
| Focus Area #4 – Tuggerah: Study Boundary & Land Uses                                                               |
| Focus Area #4 – Tuggerah: Road Network                                                                             |
| Focus Area #4 – Tuggerah: Bus Routes and Stops                                                                     |
| Focus Area #4 – Tuggerah: Active Transport Network                                                                 |
| Focus Area #4 – Tuggerah: Parking Allocation                                                                       |
| Focus Area #4 – Tuggerah: Parking Occupancy                                                                        |
| Focus Area #4 – Tuggerah: Pacific Highway / Wyong Road Interchange Upgrade                                         |
| Focus Area #4 – Tuggerah: Train Station Parking Station Concept                                                    |
| Focus Area #4 – Tuggerah: Parking Analysis                                                                         |
| Focus Area #5 – Wyong: Study Boundary & Land Uses                                                                  |
| Focus Area #5 – Wyong: Road Network                                                                                |
| Focus Area #5 – Wyong: Bus Routes and Stops                                                                        |
| Focus Area #5 – Wyong: Active Transport Network                                                                    |
| Focus Area #5 – Wyong: Parking Allocation                                                                          |
| Focus Area #5 – Wyong: Kerbside Parking Allocation by Parking Type                                                 |
| Focus Area #5 – Wyong: Parking Occupancy<br>Focus Area #5 – Wyong: Pacific Highway Ungrade & Station Modifications |
| Focus Area #5 – Wyong: Pacific Highway Upgrade & Station Modifications<br>Focus Area #5 – Wyong Parking Analysis   |
| Focus Area #5 – Wyong Parking Analysis<br>Focus Area #6 – Warnervale: Study Boundary & Land Uses                   |
|                                                                                                                    |