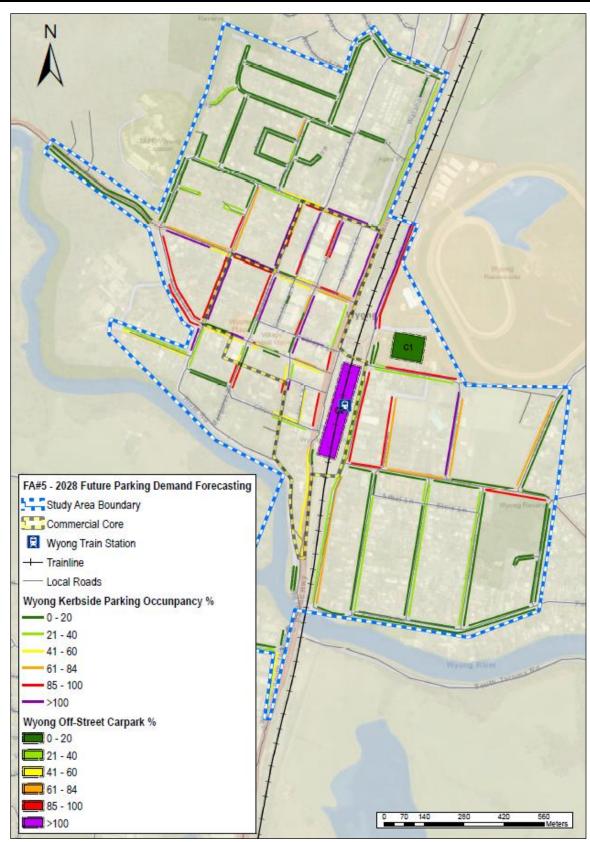

#### Central Coast Parking Strategy Part 2: Short, Medium & Long Term LGA Strategy

| Focus Area #1 – Gosford: Baker Street: Peak Occupancy by Level at 12.00pm                                          |
|--------------------------------------------------------------------------------------------------------------------|
| Focus Area #1 – Gosford: Leagues Club: Peak Occupancy by Level (3pm)                                               |
| Focus Area #1 – Gosford: Short–Term: Potential Car Park Locations                                                  |
| Focus Area #1 – Gosford: Park n Ride (Bus) Shuttle Bus Route Details                                               |
| Focus Area #1 – Gosford: Short–Term: Park n Ride (Cycle) Cycle Route Details                                       |
| Focus Area #1 – Gosford: Commercial Core Kerbside Parking: Supply vs. Demand                                       |
| Focus Area #1 – Gosford: Medium-Term: Potential Car Park Locations                                                 |
| Focus Area #1 – Gosford: Medium–Term: Park n Ride (Bus) Shuttle Bus Route Details                                  |
| Focus Area #1 – Gosford: Medium -Term: Park n Ride (Cycle) Cycle Route Details                                     |
| Focus Area #1 – Gosford: Peak Kerbside Parking Occupancy by Precinct                                               |
| Online Survey Overview - Number of Surveys Completed                                                               |
| Parking Station Evaluation                                                                                         |
| Recommended Action Plan                                                                                            |
|                                                                                                                    |
| Central Coast Council Wards and LGA Boundary                                                                       |
| Focus Area Overview Map                                                                                            |
| Focus Area #1 – Gosford: Study Boundary & Land Uses                                                                |
| Focus Area #1 – Gosford: Road Network                                                                              |
| Focus Area #1 – Gosford: Public Transport                                                                          |
| Focus Area #1 – Gosford: Active Transport Network                                                                  |
| Focus Area #1 – Gosford: Kerbside Parking and Off-Street Parking Locations                                         |
| Focus Area #1 – Gosford: Kerbside Parking Supply by Precinct                                                       |
| Focus Area #1 – Gosford: Daily Parking Demand Profile for Study Area                                               |
| Focus Area #1 – Gosford: Peak Parking Occupancy                                                                    |
| Focus Area #2 – Lisarow: Study Boundary & Land Uses                                                                |
| Focus Area #2 – Lisarow: Road Network                                                                              |
| Focus Area #2 – Lisarow: Public Transport                                                                          |
| Focus Area #2 – Lisarow: Active Transport Network                                                                  |
| Focus Area #2 – Lisarow: Parking Allocation                                                                        |
| Focus Area #2 – Lisarow: Parking Occupancy                                                                         |
| Focus Area #2 – Lisarow: Pacific Highway Upgrade & Carpark Access Modifications                                    |
| Focus Area #2 – Lisarow: Parking Analysis<br>Focus Area #3 – Ourimbah: Study Boundary & Land Uses                  |
| Focus Area #3 – Ourimban: Study Boundary & Land Oses                                                               |
| Focus Area #3 – Ourimbah: Road Network                                                                             |
| Focus Area #3 – Ourimbah: Bus Roules and Glops<br>Focus Area #3 – Ourimbah: Active Transport Network               |
| Focus Area #3 – Ourimbah: Kerbside Parking and Off-Street Parking Locations                                        |
| Focus Area #3 – Ourimbah: Parking Occupancy                                                                        |
| Focus Area #3 – Ourimbah: Town Centre Master Plan Indicative Layout & Parking Arrangements                         |
| Focus Area #3 – Ourimbah: Pacific Highway Upgrade Through Ourimbah                                                 |
| Focus Area #3 – Ourimbah Parking Analysis                                                                          |
| Focus Area #4 – Tuggerah: Study Boundary & Land Uses                                                               |
| Focus Area #4 – Tuggerah: Road Network                                                                             |
| Focus Area #4 – Tuggerah: Bus Routes and Stops                                                                     |
| Focus Area #4 – Tuggerah: Active Transport Network                                                                 |
| Focus Area #4 – Tuggerah: Parking Allocation                                                                       |
| Focus Area #4 – Tuggerah: Parking Occupancy                                                                        |
| Focus Area #4 – Tuggerah: Pacific Highway / Wyong Road Interchange Upgrade                                         |
| Focus Area #4 – Tuggerah: Train Station Parking Station Concept                                                    |
| Focus Area #4 – Tuggerah: Parking Analysis                                                                         |
| Focus Area #5 – Wyong: Study Boundary & Land Uses                                                                  |
| Focus Area #5 – Wyong: Road Network                                                                                |
| Focus Area #5 – Wyong: Bus Routes and Stops                                                                        |
| Focus Area #5 – Wyong: Active Transport Network                                                                    |
| Focus Area #5 – Wyong: Parking Allocation                                                                          |
| Focus Area #5 – Wyong: Kerbside Parking Allocation by Parking Type                                                 |
| Focus Area #5 – Wyong: Parking Occupancy<br>Focus Area #5 – Wyong: Pacific Highway Ungrade & Station Modifications |
| Focus Area #5 – Wyong: Pacific Highway Upgrade & Station Modifications<br>Focus Area #5 – Wyong Parking Analysis   |
| Focus Area #5 – Wyong Parking Analysis<br>Focus Area #6 – Warnervale: Study Boundary & Land Uses                   |
|                                                                                                                    |