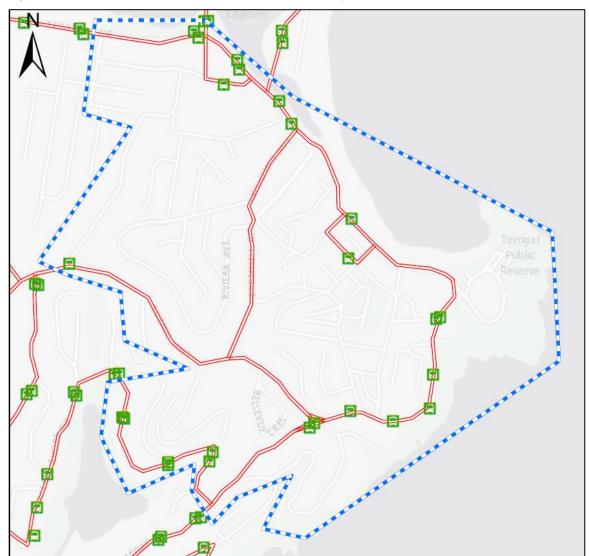

| Cen<br>Part    | tral Coast Parking Strategy<br>2: Short, Medium & Long Term LGA Strategy | BITZIOS    |
|----------------|--------------------------------------------------------------------------|------------|
| 2.8            | Focus Area #8: Terrigal                                                  | 75         |
| 2.8.1          | Land Use                                                                 | 75         |
| 2.8.2          | Road Network                                                             | 76         |
| 2.8.3          | Public Transport                                                         | 77         |
| 2.8.4<br>2.8.5 | Active Transport<br>Parking                                              | 78<br>79   |
| 2.8.6          | Planning Considerations                                                  | 82         |
| 2.8.7          | Summary                                                                  | 83         |
| 2.9            | FOCUS AREA #9: WOY WOY                                                   | 84         |
| 2.9.1          | Land Use                                                                 | 84         |
| 2.9.2          | Road Network                                                             | 84         |
| 2.9.3          | Public Transport                                                         | 85         |
| 2.9.4          | Active Transport                                                         | 86         |
| 2.9.5          | Parking                                                                  | 87         |
| 2.9.6<br>2.9.7 | Planning Considerations<br>Summary                                       | 89<br>89   |
| 3.             | FORECAST PARKING DEMAND ANALYSIS                                         | 90         |
| 3.1            | TRAIN STATIONS PARKING DEMANDS                                           | 90         |
| 3.1.1          | Overview                                                                 | 70<br>90   |
| 3.1.1          | Existing Demands                                                         | 92         |
| 3.1.3          | Timetable Review                                                         | 93         |
| 3.1.4          | Patronage Review                                                         | 94         |
| 3.1.5          | Future Demands                                                           | 95         |
| 3.1.6          | Summary                                                                  | 96         |
| 3.2            | Focus Area Parking Demands                                               | 97         |
| 3.2.1          | Future Demands                                                           | 97         |
| 3.2.2          | Focus Area #1: Gosford                                                   | 98         |
| 3.2.3<br>3.2.4 | Focus Area #2: Lisarow                                                   | 102        |
| 3.2.4<br>3.2.5 | Focus Area #3: Ourimbah<br>Focus Area #4: Tuggerah                       | 106<br>110 |
| 3.2.6          | Focus Area #5: Wyong                                                     | 110        |
| 3.2.7          | Focus Area #6: Warnervale                                                | 118        |
| 3.2.8          | Focus Area #7: The Entrance                                              | 122        |
| 3.2.9          | Focus Area #8: Terrigal                                                  | 126        |
| 3.2.10         |                                                                          | 130        |
| 4.             | Parking Strategies                                                       |            |
| 4.1            | OVERARCHING PRINCIPLES                                                   | 134        |
| 4.2            | LGA-WIDE STRATEGIES                                                      | 134        |
| 4.2.1          | Overview                                                                 | 134        |
| 4.2.2          | Technology Investment                                                    | 134        |
| 4.2.3          | Demand Management Policies                                               | 134        |
| 4.2.4          | Supply Management Polices                                                | 134        |
| 4.3            | FOCUS AREA #1: GOSFORD                                                   | 135        |
| 4.3.1<br>4.3.2 | Overview<br>Short Tam Strategies                                         | 135<br>135 |
| 4.3.2<br>4.3.3 | Short Term Strategies<br>Medium Term Strategies                          | 135        |
| 4.3.4          | Long Term Strategies                                                     | 150        |
| 4.4            | Focus Area #2: Lisarow                                                   | 151        |
| 4.5            | Focus Area #3: Ourimbah                                                  | 152        |
| 4.6            | Focus Area #4: Tuggerah                                                  | 153        |
|                |                                                                          |            |
| 4.7            | FOCUS AREA #5: WYONG                                                     | 154        |
| 4.8            | FOCUS AREA #6: WARNERVALE                                                | 155        |
| 4.9            | FOCUS AREA #7: THE ENTRANCE                                              | 156        |
| 4.10           | Focus Area #8: Terrigal                                                  | 157        |
| 4.11           | Focus Area #9: Woy Woy                                                   | 158        |
| 5.             | COMMUNITY FEEDBACK                                                       | 159        |
| 5.1            | Overview                                                                 | 159        |
| 5.2            | BUSINESS STAKEHOLDER INTERVIEWS                                          | 159        |
| 5.3            | Online Survey                                                            | 162        |
| 6.             | EVALUATION OF POTENTIAL MAJOR CAR PARKS                                  | 167        |
| 7.             | Conclusions                                                              | 170        |
| 8.             | RECOMMENDED ACTION PLAN                                                  |            |