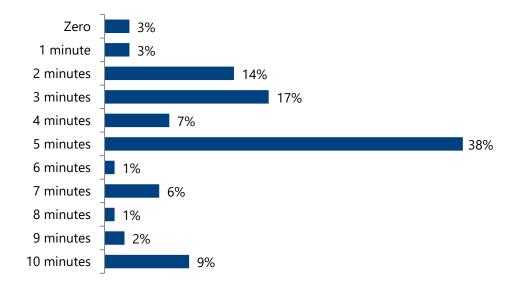

- More accessible information on bus timetables
- More on-demand buses, including more options outside business hours/later in evening
- Ensure bus and train times link up to improve connections

# Figure 6: [If *Improve pedestrian and cycling links* selected] How do you think pedestrian and cycling links can be improved to reduce parking demand in Tuggerah train station? You can choose more than one.

Answered: 42



Other suggested improvements include (but are not limited to):

- Better pedestrian connections connecting train station, business park, Westfield and businesses on Anzac Parade and Wyong Road
- Bike path from Tuggerah to Ourimbah
- Make cycling safer

#### Figure 7: What do you consider an acceptable walking time between where you park and the train station?

Answered: 190



Figure 8: Providing public parking is an ongoing expense for local councils and can be funded in a combination of ways. How strongly do you agree/disagree with the following revenue sources being used to cover the cost of parking in this area?



Central Coast Parking Strategy

## Warnervale train station survey results

February 2019

#### Total number of surveys taken for Warnervale train station: 103

#### Figure 1: Why do you come to the area around Warnervale train station? You can choose more than one reason.

Answered: 103



'Other' reasons include (but are not limited to):

- Drop off/pick up children traveling to school by train
- Visit cafe

### Figure 2: What do you think the key parking issues are in this area? You can choose more than one.



Other issues include (but are n