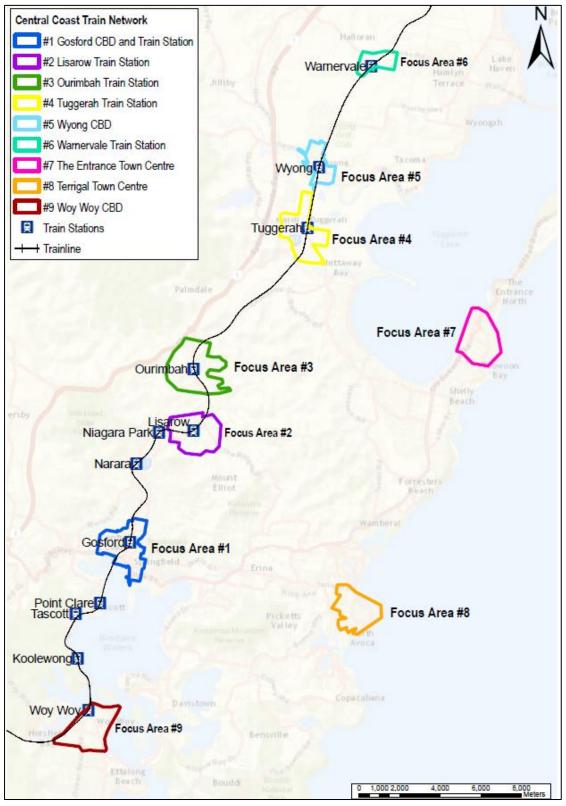

#### Central Coast Parking Strategy Part 2: Short, Medium & Long Term LGA Strategy

| Focus Area #1 – Gosford: Baker Street: Peak Occupancy by Level at 12.00pm                                          |
|--------------------------------------------------------------------------------------------------------------------|
| Focus Area #1 – Gosford: Leagues Club: Peak Occupancy by Level (3pm)                                               |
| Focus Area #1 – Gosford: Short–Term: Potential Car Park Locations                                                  |
| Focus Area #1 – Gosford: Park n Ride (Bus) Shuttle Bus Route Details                                               |
| Focus Area #1 – Gosford: Short–Term: Park n Ride (Cycle) Cycle Route Details                                       |
| Focus Area #1 – Gosford: Commercial Core Kerbside Parking: Supply vs. Demand                                       |
| Focus Area #1 – Gosford: Medium-Term: Potential Car Park Locations                                                 |
| Focus Area #1 – Gosford: Medium–Term: Park n Ride (Bus) Shuttle Bus Route Details                                  |
| Focus Area #1 – Gosford: Medium -Term: Park n Ride (Cycle) Cycle Route Details                                     |
| Focus Area #1 – Gosford: Peak Kerbside Parking Occupancy by Precinct                                               |
| Online Survey Overview - Number of Surveys Completed                                                               |
| Parking Station Evaluation                                                                                         |
| Recommended Action Plan                                                                                            |
|                                                                                                                    |
| Central Coast Council Wards and LGA Boundary                                                                       |
| Focus Area Overview Map                                                                                            |
| Focus Area #1 – Gosford: Study Boundary & Land Uses                                                                |
| Focus Area #1 – Gosford: Road Network                                                                              |
| Focus Area #1 – Gosford: Public Transport                                                                          |
| Focus Area #1 – Gosford: Active Transport Network                                                                  |
| Focus Area #1 – Gosford: Kerbside Parking and Off-Street Parking Locations                                         |
| Focus Area #1 – Gosford: Kerbside Parking Supply by Precinct                                                       |
| Focus Area #1 – Gosford: Daily Parking Demand Profile for Study Area                                               |
| Focus Area #1 – Gosford: Peak Parking Occupancy                                                                    |
| Focus Area #2 – Lisarow: Study Boundary & Land Uses                                                                |
| Focus Area #2 – Lisarow: Road Network                                                                              |
| Focus Area #2 – Lisarow: Public Transport                                                                          |
| Focus Area #2 – Lisarow: Active Transport Network                                                                  |
| Focus Area #2 – Lisarow: Parking Allocation                                                                        |
| Focus Area #2 – Lisarow: Parking Occupancy                                                                         |
| Focus Area #2 – Lisarow: Pacific Highway Upgrade & Carpark Access Modifications                                    |
| Focus Area #2 – Lisarow: Parking Analysis<br>Focus Area #3 – Ourimbah: Study Boundary & Land Uses                  |
| Focus Area #3 – Ourimban: Study Boundary & Land Oses                                                               |
| Focus Area #3 – Ourimbah: Road Network                                                                             |
| Focus Area #3 – Ourimbah: Bus Roules and Glops<br>Focus Area #3 – Ourimbah: Active Transport Network               |
| Focus Area #3 – Ourimbah: Kerbside Parking and Off-Street Parking Locations                                        |
| Focus Area #3 – Ourimbah: Parking Occupancy                                                                        |
| Focus Area #3 – Ourimbah: Town Centre Master Plan Indicative Layout & Parking Arrangements                         |
| Focus Area #3 – Ourimbah: Pacific Highway Upgrade Through Ourimbah                                                 |
| Focus Area #3 – Ourimbah Parking Analysis                                                                          |
| Focus Area #4 – Tuggerah: Study Boundary & Land Uses                                                               |
| Focus Area #4 – Tuggerah: Road Network                                                                             |
| Focus Area #4 – Tuggerah: Bus Routes and Stops                                                                     |
| Focus Area #4 – Tuggerah: Active Transport Network                                                                 |
| Focus Area #4 – Tuggerah: Parking Allocation                                                                       |
| Focus Area #4 – Tuggerah: Parking Occupancy                                                                        |
| Focus Area #4 – Tuggerah: Pacific Highway / Wyong Road Interchange Upgrade                                         |
| Focus Area #4 – Tuggerah: Train Station Parking Station Concept                                                    |
| Focus Area #4 – Tuggerah: Parking Analysis                                                                         |
| Focus Area #5 – Wyong: Study Boundary & Land Uses                                                                  |
| Focus Area #5 – Wyong: Road Network                                                                                |
| Focus Area #5 – Wyong: Bus Routes and Stops                                                                        |
| Focus Area #5 – Wyong: Active Transport Network                                                                    |
| Focus Area #5 – Wyong: Parking Allocation                                                                          |
| Focus Area #5 – Wyong: Kerbside Parking Allocation by Parking Type                                                 |
| Focus Area #5 – Wyong: Parking Occupancy<br>Focus Area #5 – Wyong: Pacific Highway Ungrade & Station Modifications |
| Focus Area #5 – Wyong: Pacific Highway Upgrade & Station Modifications<br>Focus Area #5 – Wyong Parking Analysis   |
| Focus Area #5 – Wyong Parking Analysis<br>Focus Area #6 – Warnervale: Study Boundary & Land Uses                   |
|                                                                                                                    |