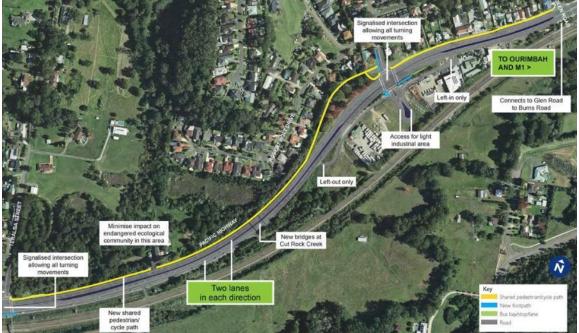

#### Central Coast Parking Strategy Part 2: Short, Medium & Long Term LGA Strategy

| Focus Area #1 – Gosford: Baker Street: Peak Occupancy by Level at 12.00pm                                          |
|--------------------------------------------------------------------------------------------------------------------|
| Focus Area #1 – Gosford: Leagues Club: Peak Occupancy by Level (3pm)                                               |
| Focus Area #1 – Gosford: Short–Term: Potential Car Park Locations                                                  |
| Focus Area #1 – Gosford: Park n Ride (Bus) Shuttle Bus Route Details                                               |
| Focus Area #1 – Gosford: Short–Term: Park n Ride (Cycle) Cycle Route Details                                       |
| Focus Area #1 – Gosford: Commercial Core Kerbside Parking: Supply vs. Demand                                       |
| Focus Area #1 – Gosford: Medium-Term: Potential Car Park Locations                                                 |
| Focus Area #1 – Gosford: Medium–Term: Park n Ride (Bus) Shuttle Bus Route Details                                  |
| Focus Area #1 – Gosford: Medium -Term: Park n Ride (Cycle) Cycle Route Details                                     |
| Focus Area #1 – Gosford: Peak Kerbside Parking Occupancy by Precinct                                               |
| Online Survey Overview - Number of Surveys Completed                                                               |
| Parking Station Evaluation                                                                                         |
| Recommended Action Plan                                                                                            |
|                                                                                                                    |
| Central Coast Council Wards and LGA Boundary                                                                       |
| Focus Area Overview Map                                                                                            |
| Focus Area #1 – Gosford: Study Boundary & Land Uses                                                                |
| Focus Area #1 – Gosford: Road Network                                                                              |
| Focus Area #1 – Gosford: Public Transport                                                                          |
| Focus Area #1 – Gosford: Active Transport Network                                                                  |
| Focus Area #1 – Gosford: Kerbside Parking and Off-Street Parking Locations                                         |
| Focus Area #1 – Gosford: Kerbside Parking Supply by Precinct                                                       |
| Focus Area #1 – Gosford: Daily Parking Demand Profile for Study Area                                               |
| Focus Area #1 – Gosford: Peak Parking Occupancy                                                                    |
| Focus Area #2 – Lisarow: Study Boundary & Land Uses                                                                |
| Focus Area #2 – Lisarow: Road Network                                                                              |
| Focus Area #2 – Lisarow: Public Transport                                                                          |
| Focus Area #2 – Lisarow: Active Transport Network                                                                  |
| Focus Area #2 – Lisarow: Parking Allocation                                                                        |
| Focus Area #2 – Lisarow: Parking Occupancy                                                                         |
| Focus Area #2 – Lisarow: Pacific Highway Upgrade & Carpark Access Modifications                                    |
| Focus Area #2 – Lisarow: Parking Analysis<br>Focus Area #3 – Ourimbah: Study Boundary & Land Uses                  |
| Focus Area #3 – Ourimban: Study Boundary & Land Oses                                                               |
| Focus Area #3 – Ourimbah: Road Network                                                                             |
| Focus Area #3 – Ourimbah: Bus Roules and Glops<br>Focus Area #3 – Ourimbah: Active Transport Network               |
| Focus Area #3 – Ourimbah: Kerbside Parking and Off-Street Parking Locations                                        |
| Focus Area #3 – Ourimbah: Parking Occupancy                                                                        |
| Focus Area #3 – Ourimbah: Town Centre Master Plan Indicative Layout & Parking Arrangements                         |
| Focus Area #3 – Ourimbah: Pacific Highway Upgrade Through Ourimbah                                                 |
| Focus Area #3 – Ourimbah Parking Analysis                                                                          |
| Focus Area #4 – Tuggerah: Study Boundary & Land Uses                                                               |
| Focus Area #4 – Tuggerah: Road Network                                                                             |
| Focus Area #4 – Tuggerah: Bus Routes and Stops                                                                     |
| Focus Area #4 – Tuggerah: Active Transport Network                                                                 |
| Focus Area #4 – Tuggerah: Parking Allocation                                                                       |
| Focus Area #4 – Tuggerah: Parking Occupancy                                                                        |
| Focus Area #4 – Tuggerah: Pacific Highway / Wyong Road Interchange Upgrade                                         |
| Focus Area #4 – Tuggerah: Train Station Parking Station Concept                                                    |
| Focus Area #4 – Tuggerah: Parking Analysis                                                                         |
| Focus Area #5 – Wyong: Study Boundary & Land Uses                                                                  |
| Focus Area #5 – Wyong: Road Network                                                                                |
| Focus Area #5 – Wyong: Bus Routes and Stops                                                                        |
| Focus Area #5 – Wyong: Active Transport Network                                                                    |
| Focus Area #5 – Wyong: Parking Allocation                                                                          |
| Focus Area #5 – Wyong: Kerbside Parking Allocation by Parking Type                                                 |
| Focus Area #5 – Wyong: Parking Occupancy<br>Focus Area #5 – Wyong: Pacific Highway Ungrade & Station Modifications |
| Focus Area #5 – Wyong: Pacific Highway Upgrade & Station Modifications<br>Focus Area #5 – Wyong Parking Analysis   |
| Focus Area #5 – Wyong Parking Analysis<br>Focus Area #6 – Warnervale: Study Boundary & Land Uses                   |
|                                                                                                                    |