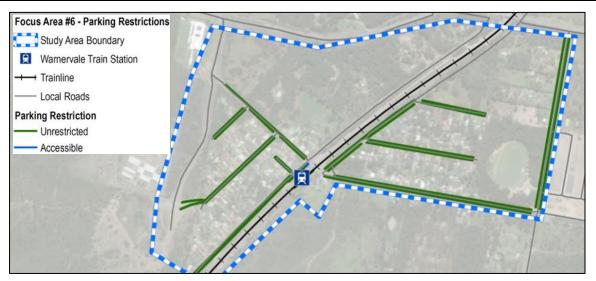

#### Central Coast Parking Strategy Part 2: Short, Medium & Long Term LGA Strategy

| Focus Area #1 – Gosford: Baker Street: Peak Occupancy by Level at 12.00pm                                          |
|--------------------------------------------------------------------------------------------------------------------|
| Focus Area #1 – Gosford: Leagues Club: Peak Occupancy by Level (3pm)                                               |
| Focus Area #1 – Gosford: Short–Term: Potential Car Park Locations                                                  |
| Focus Area #1 – Gosford: Park n Ride (Bus) Shuttle Bus Route Details                                               |
| Focus Area #1 – Gosford: Short–Term: Park n Ride (Cycle) Cycle Route Details                                       |
| Focus Area #1 – Gosford: Commercial Core Kerbside Parking: Supply vs. Demand                                       |
| Focus Area #1 – Gosford: Medium-Term: Potential Car Park Locations                                                 |
| Focus Area #1 – Gosford: Medium–Term: Park n Ride (Bus) Shuttle Bus Route Details                                  |
| Focus Area #1 – Gosford: Medium -Term: Park n Ride (Cycle) Cycle Route Details                                     |
| Focus Area #1 – Gosford: Peak Kerbside Parking Occupancy by Precinct                                               |
| Online Survey Overview - Number of Surveys Completed                                                               |
| Parking Station Evaluation                                                                                         |
| Recommended Action Plan                                                                                            |
|                                                                                                                    |
| Central Coast Council Wards and LGA Boundary                                                                       |
| Focus Area Overview Map                                                                                            |
| Focus Area #1 – Gosford: Study Boundary & Land Uses                                                                |
| Focus Area #1 – Gosford: Road Network                                                                              |
| Focus Area #1 – Gosford: Public Transport                                                                          |
| Focus Area #1 – Gosford: Active Transport Network                                                                  |
| Focus Area #1 – Gosford: Kerbside Parking and Off-Street Parking Locations                                         |
| Focus Area #1 – Gosford: Kerbside Parking Supply by Precinct                                                       |
| Focus Area #1 – Gosford: Daily Parking Demand Profile for Study Area                                               |
| Focus Area #1 – Gosford: Peak Parking Occupancy                                                                    |
| Focus Area #2 – Lisarow: Study Boundary & Land Uses                                                                |
| Focus Area #2 – Lisarow: Road Network                                                                              |
| Focus Area #2 – Lisarow: Public Transport                                                                          |
| Focus Area #2 – Lisarow: Active Transport Network                                                                  |
| Focus Area #2 – Lisarow: Parking Allocation                                                                        |
| Focus Area #2 – Lisarow: Parking Occupancy                                                                         |
| Focus Area #2 – Lisarow: Pacific Highway Upgrade & Carpark Access Modifications                                    |
| Focus Area #2 – Lisarow: Parking Analysis<br>Focus Area #3 – Ourimbah: Study Boundary & Land Uses                  |
| Focus Area #3 – Ourimban: Study Boundary & Land Oses                                                               |
| Focus Area #3 – Ourimbah: Road Network                                                                             |
| Focus Area #3 – Ourimbah: Bus Roules and Glops<br>Focus Area #3 – Ourimbah: Active Transport Network               |
| Focus Area #3 – Ourimbah: Kerbside Parking and Off-Street Parking Locations                                        |
| Focus Area #3 – Ourimbah: Parking Occupancy                                                                        |
| Focus Area #3 – Ourimbah: Town Centre Master Plan Indicative Layout & Parking Arrangements                         |
| Focus Area #3 – Ourimbah: Pacific Highway Upgrade Through Ourimbah                                                 |
| Focus Area #3 – Ourimbah Parking Analysis                                                                          |
| Focus Area #4 – Tuggerah: Study Boundary & Land Uses                                                               |
| Focus Area #4 – Tuggerah: Road Network                                                                             |
| Focus Area #4 – Tuggerah: Bus Routes and Stops                                                                     |
| Focus Area #4 – Tuggerah: Active Transport Network                                                                 |
| Focus Area #4 – Tuggerah: Parking Allocation                                                                       |
| Focus Area #4 – Tuggerah: Parking Occupancy                                                                        |
| Focus Area #4 – Tuggerah: Pacific Highway / Wyong Road Interchange Upgrade                                         |
| Focus Area #4 – Tuggerah: Train Station Parking Station Concept                                                    |
| Focus Area #4 – Tuggerah: Parking Analysis                                                                         |
| Focus Area #5 – Wyong: Study Boundary & Land Uses                                                                  |
| Focus Area #5 – Wyong: Road Network                                                                                |
| Focus Area #5 – Wyong: Bus Routes and Stops                                                                        |
| Focus Area #5 – Wyong: Active Transport Network                                                                    |
| Focus Area #5 – Wyong: Parking Allocation                                                                          |
| Focus Area #5 – Wyong: Kerbside Parking Allocation by Parking Type                                                 |
| Focus Area #5 – Wyong: Parking Occupancy<br>Focus Area #5 – Wyong: Pacific Highway Ungrade & Station Modifications |
| Focus Area #5 – Wyong: Pacific Highway Upgrade & Station Modifications<br>Focus Area #5 – Wyong Parking Analysis   |
| Focus Area #5 – Wyong Parking Analysis<br>Focus Area #6 – Warnervale: Study Boundary & Land Uses                   |
|                                                                                                                    |