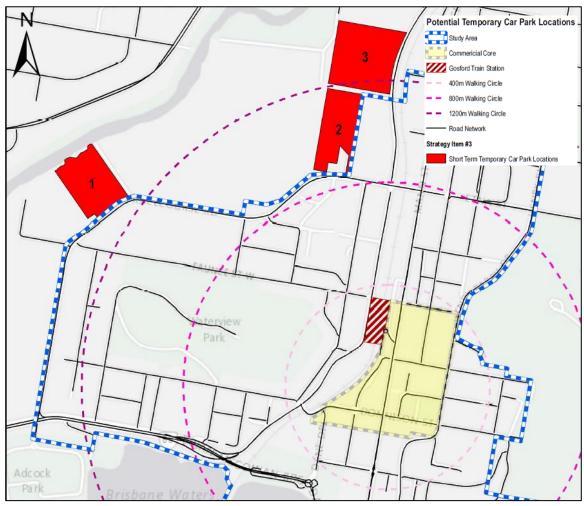

#### Central Coast Parking Strategy Part 2: Short, Medium & Long Term LGA Strategy

| Focus Area #1 – Gosford: Baker Street: Peak Occupancy by Level at 12.00pm                                          |
|--------------------------------------------------------------------------------------------------------------------|
| Focus Area #1 – Gosford: Leagues Club: Peak Occupancy by Level (3pm)                                               |
| Focus Area #1 – Gosford: Short–Term: Potential Car Park Locations                                                  |
| Focus Area #1 – Gosford: Park n Ride (Bus) Shuttle Bus Route Details                                               |
| Focus Area #1 – Gosford: Short–Term: Park n Ride (Cycle) Cycle Route Details                                       |
| Focus Area #1 – Gosford: Commercial Core Kerbside Parking: Supply vs. Demand                                       |
| Focus Area #1 – Gosford: Medium-Term: Potential Car Park Locations                                                 |
| Focus Area #1 – Gosford: Medium–Term: Park n Ride (Bus) Shuttle Bus Route Details                                  |
| Focus Area #1 – Gosford: Medium -Term: Park n Ride (Cycle) Cycle Route Details                                     |
| Focus Area #1 – Gosford: Peak Kerbside Parking Occupancy by Precinct                                               |
| Online Survey Overview - Number of Surveys Completed                                                               |
| Parking Station Evaluation                                                                                         |
| Recommended Action Plan                                                                                            |
|                                                                                                                    |
| Central Coast Council Wards and LGA Boundary                                                                       |
| Focus Area Overview Map                                                                                            |
| Focus Area #1 – Gosford: Study Boundary & Land Uses                                                                |
| Focus Area #1 – Gosford: Road Network                                                                              |
| Focus Area #1 – Gosford: Public Transport                                                                          |
| Focus Area #1 – Gosford: Active Transport Network                                                                  |
| Focus Area #1 – Gosford: Kerbside Parking and Off-Street Parking Locations                                         |
| Focus Area #1 – Gosford: Kerbside Parking Supply by Precinct                                                       |
| Focus Area #1 – Gosford: Daily Parking Demand Profile for Study Area                                               |
| Focus Area #1 – Gosford: Peak Parking Occupancy                                                                    |
| Focus Area #2 – Lisarow: Study Boundary & Land Uses                                                                |
| Focus Area #2 – Lisarow: Road Network                                                                              |
| Focus Area #2 – Lisarow: Public Transport                                                                          |
| Focus Area #2 – Lisarow: Active Transport Network                                                                  |
| Focus Area #2 – Lisarow: Parking Allocation                                                                        |
| Focus Area #2 – Lisarow: Parking Occupancy                                                                         |
| Focus Area #2 – Lisarow: Pacific Highway Upgrade & Carpark Access Modifications                                    |
| Focus Area #2 – Lisarow: Parking Analysis<br>Focus Area #3 – Ourimbah: Study Boundary & Land Uses                  |
| Focus Area #3 – Ourimban: Study Boundary & Land Oses                                                               |
| Focus Area #3 – Ourimbah: Road Network                                                                             |
| Focus Area #3 – Ourimbah: Bus Roules and Glops<br>Focus Area #3 – Ourimbah: Active Transport Network               |
| Focus Area #3 – Ourimbah: Kerbside Parking and Off-Street Parking Locations                                        |
| Focus Area #3 – Ourimbah: Parking Occupancy                                                                        |
| Focus Area #3 – Ourimbah: Town Centre Master Plan Indicative Layout & Parking Arrangements                         |
| Focus Area #3 – Ourimbah: Pacific Highway Upgrade Through Ourimbah                                                 |
| Focus Area #3 – Ourimbah Parking Analysis                                                                          |
| Focus Area #4 – Tuggerah: Study Boundary & Land Uses                                                               |
| Focus Area #4 – Tuggerah: Road Network                                                                             |
| Focus Area #4 – Tuggerah: Bus Routes and Stops                                                                     |
| Focus Area #4 – Tuggerah: Active Transport Network                                                                 |
| Focus Area #4 – Tuggerah: Parking Allocation                                                                       |
| Focus Area #4 – Tuggerah: Parking Occupancy                                                                        |
| Focus Area #4 – Tuggerah: Pacific Highway / Wyong Road Interchange Upgrade                                         |
| Focus Area #4 – Tuggerah: Train Station Parking Station Concept                                                    |
| Focus Area #4 – Tuggerah: Parking Analysis                                                                         |
| Focus Area #5 – Wyong: Study Boundary & Land Uses                                                                  |
| Focus Area #5 – Wyong: Road Network                                                                                |
| Focus Area #5 – Wyong: Bus Routes and Stops                                                                        |
| Focus Area #5 – Wyong: Active Transport Network                                                                    |
| Focus Area #5 – Wyong: Parking Allocation                                                                          |
| Focus Area #5 – Wyong: Kerbside Parking Allocation by Parking Type                                                 |
| Focus Area #5 – Wyong: Parking Occupancy<br>Focus Area #5 – Wyong: Pacific Highway Ungrade & Station Modifications |
| Focus Area #5 – Wyong: Pacific Highway Upgrade & Station Modifications<br>Focus Area #5 – Wyong Parking Analysis   |
| Focus Area #5 – Wyong Parking Analysis<br>Focus Area #6 – Warnervale: Study Boundary & Land Uses                   |
|                                                                                                                    |