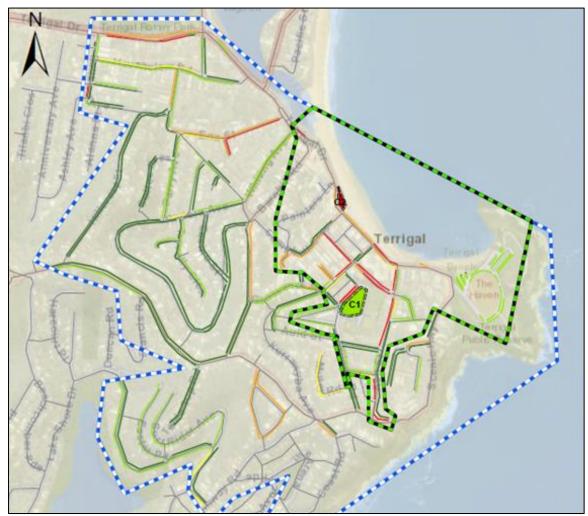

| Cen<br>Part    | tral Coast Parking Strategy<br>2: Short, Medium & Long Term LGA Strategy | BITZIOS    |
|----------------|--------------------------------------------------------------------------|------------|
| 2.8            | Focus Area #8: Terrigal                                                  | 75         |
| 2.8.1          | Land Use                                                                 | 75         |
| 2.8.2          | Road Network                                                             | 76         |
| 2.8.3          | Public Transport                                                         | 77         |
| 2.8.4<br>2.8.5 | Active Transport<br>Parking                                              | 78<br>79   |
| 2.8.6          | Planning Considerations                                                  | 82         |
| 2.8.7          | Summary                                                                  | 83         |
| 2.9            | FOCUS AREA #9: WOY WOY                                                   | 84         |
| 2.9.1          | Land Use                                                                 | 84         |
| 2.9.2          | Road Network                                                             | 84         |
| 2.9.3          | Public Transport                                                         | 85         |
| 2.9.4          | Active Transport                                                         | 86         |
| 2.9.5          | Parking                                                                  | 87         |
| 2.9.6<br>2.9.7 | Planning Considerations<br>Summary                                       | 89<br>89   |
| 3.             | FORECAST PARKING DEMAND ANALYSIS                                         | 90         |
| 3.1            | TRAIN STATIONS PARKING DEMANDS                                           | 90         |
| 3.1.1          | Overview                                                                 | 70<br>90   |
| 3.1.1          | Existing Demands                                                         | 92         |
| 3.1.3          | Timetable Review                                                         | 93         |
| 3.1.4          | Patronage Review                                                         | 94         |
| 3.1.5          | Future Demands                                                           | 95         |
| 3.1.6          | Summary                                                                  | 96         |
| 3.2            | Focus Area Parking Demands                                               | 97         |
| 3.2.1          | Future Demands                                                           | 97         |
| 3.2.2          | Focus Area #1: Gosford                                                   | 98         |
| 3.2.3<br>3.2.4 | Focus Area #2: Lisarow                                                   | 102        |
| 3.2.4<br>3.2.5 | Focus Area #3: Ourimbah<br>Focus Area #4: Tuggerah                       | 106<br>110 |
| 3.2.6          | Focus Area #5: Wyong                                                     | 110        |
| 3.2.7          | Focus Area #6: Warnervale                                                | 118        |
| 3.2.8          | Focus Area #7: The Entrance                                              | 122        |
| 3.2.9          | Focus Area #8: Terrigal                                                  | 126        |
| 3.2.10         |                                                                          | 130        |
| 4.             | Parking Strategies                                                       |            |
| 4.1            | OVERARCHING PRINCIPLES                                                   | 134        |
| 4.2            | LGA-WIDE STRATEGIES                                                      | 134        |
| 4.2.1          | Overview                                                                 | 134        |
| 4.2.2          | Technology Investment                                                    | 134        |
| 4.2.3          | Demand Management Policies                                               | 134        |
| 4.2.4          | Supply Management Polices                                                | 134        |
| 4.3            | FOCUS AREA #1: GOSFORD                                                   | 135        |
| 4.3.1<br>4.3.2 | Overview<br>Short Tam Strategies                                         | 135<br>135 |
| 4.3.2<br>4.3.3 | Short Term Strategies<br>Medium Term Strategies                          | 135        |
| 4.3.4          | Long Term Strategies                                                     | 150        |
| 4.4            | Focus Area #2: Lisarow                                                   | 151        |
| 4.5            | Focus Area #3: Ourimbah                                                  | 152        |
| 4.6            | Focus Area #4: Tuggerah                                                  | 153        |
|                |                                                                          |            |
| 4.7            | FOCUS AREA #5: WYONG                                                     | 154        |
| 4.8            | FOCUS AREA #6: WARNERVALE                                                | 155        |
| 4.9            | FOCUS AREA #7: THE ENTRANCE                                              | 156        |
| 4.10           | Focus Area #8: Terrigal                                                  | 157        |
| 4.11           | Focus Area #9: Woy Woy                                                   | 158        |
| 5.             | COMMUNITY FEEDBACK                                                       | 159        |
| 5.1            | Overview                                                                 | 159        |
| 5.2            | BUSINESS STAKEHOLDER INTERVIEWS                                          | 159        |
| 5.3            | Online Survey                                                            | 162        |
| 6.             | EVALUATION OF POTENTIAL MAJOR CAR PARKS                                  | 167        |
| 7.             | Conclusions                                                              | 170        |
| 8.             | RECOMMENDED ACTION PLAN                                                  |            |