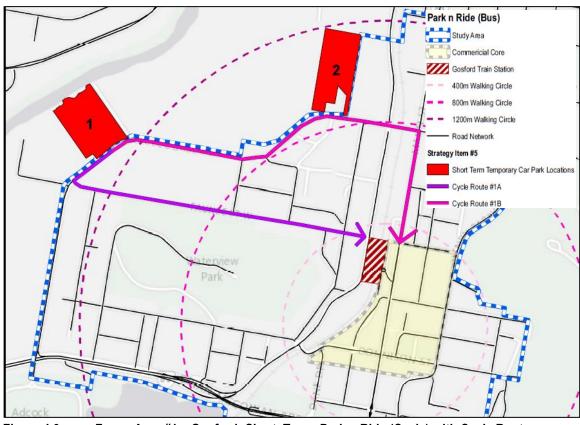

#### Central Coast Parking Strategy Part 2: Short, Medium & Long Term LGA Strategy

| Focus Area #1 – Gosford: Baker Street: Peak Occupancy by Level at 12.00pm                                          |
|--------------------------------------------------------------------------------------------------------------------|
| Focus Area #1 – Gosford: Leagues Club: Peak Occupancy by Level (3pm)                                               |
| Focus Area #1 – Gosford: Short–Term: Potential Car Park Locations                                                  |
| Focus Area #1 – Gosford: Park n Ride (Bus) Shuttle Bus Route Details                                               |
| Focus Area #1 – Gosford: Short–Term: Park n Ride (Cycle) Cycle Route Details                                       |
| Focus Area #1 – Gosford: Commercial Core Kerbside Parking: Supply vs. Demand                                       |
| Focus Area #1 – Gosford: Medium-Term: Potential Car Park Locations                                                 |
| Focus Area #1 – Gosford: Medium–Term: Park n Ride (Bus) Shuttle Bus Route Details                                  |
| Focus Area #1 – Gosford: Medium -Term: Park n Ride (Cycle) Cycle Route Details                                     |
| Focus Area #1 – Gosford: Peak Kerbside Parking Occupancy by Precinct                                               |
| Online Survey Overview - Number of Surveys Completed                                                               |
| Parking Station Evaluation                                                                                         |
| Recommended Action Plan                                                                                            |
|                                                                                                                    |
| Central Coast Council Wards and LGA Boundary                                                                       |
| Focus Area Overview Map                                                                                            |
| Focus Area #1 – Gosford: Study Boundary & Land Uses                                                                |
| Focus Area #1 – Gosford: Road Network                                                                              |
| Focus Area #1 – Gosford: Public Transport                                                                          |
| Focus Area #1 – Gosford: Active Transport Network                                                                  |
| Focus Area #1 – Gosford: Kerbside Parking and Off-Street Parking Locations                                         |
| Focus Area #1 – Gosford: Kerbside Parking Supply by Precinct                                                       |
| Focus Area #1 – Gosford: Daily Parking Demand Profile for Study Area                                               |
| Focus Area #1 – Gosford: Peak Parking Occupancy                                                                    |
| Focus Area #2 – Lisarow: Study Boundary & Land Uses                                                                |
| Focus Area #2 – Lisarow: Road Network                                                                              |
| Focus Area #2 – Lisarow: Public Transport                                                                          |
| Focus Area #2 – Lisarow: Active Transport Network                                                                  |
| Focus Area #2 – Lisarow: Parking Allocation                                                                        |
| Focus Area #2 – Lisarow: Parking Occupancy                                                                         |
| Focus Area #2 – Lisarow: Pacific Highway Upgrade & Carpark Access Modifications                                    |
| Focus Area #2 – Lisarow: Parking Analysis<br>Focus Area #3 – Ourimbah: Study Boundary & Land Uses                  |
| Focus Area #3 – Ourimban: Study Boundary & Land Oses                                                               |
| Focus Area #3 – Ourimbah: Road Network                                                                             |
| Focus Area #3 – Ourimbah: Bus Roules and Glops<br>Focus Area #3 – Ourimbah: Active Transport Network               |
| Focus Area #3 – Ourimbah: Kerbside Parking and Off-Street Parking Locations                                        |
| Focus Area #3 – Ourimbah: Parking Occupancy                                                                        |
| Focus Area #3 – Ourimbah: Town Centre Master Plan Indicative Layout & Parking Arrangements                         |
| Focus Area #3 – Ourimbah: Pacific Highway Upgrade Through Ourimbah                                                 |
| Focus Area #3 – Ourimbah Parking Analysis                                                                          |
| Focus Area #4 – Tuggerah: Study Boundary & Land Uses                                                               |
| Focus Area #4 – Tuggerah: Road Network                                                                             |
| Focus Area #4 – Tuggerah: Bus Routes and Stops                                                                     |
| Focus Area #4 – Tuggerah: Active Transport Network                                                                 |
| Focus Area #4 – Tuggerah: Parking Allocation                                                                       |
| Focus Area #4 – Tuggerah: Parking Occupancy                                                                        |
| Focus Area #4 – Tuggerah: Pacific Highway / Wyong Road Interchange Upgrade                                         |
| Focus Area #4 – Tuggerah: Train Station Parking Station Concept                                                    |
| Focus Area #4 – Tuggerah: Parking Analysis                                                                         |
| Focus Area #5 – Wyong: Study Boundary & Land Uses                                                                  |
| Focus Area #5 – Wyong: Road Network                                                                                |
| Focus Area #5 – Wyong: Bus Routes and Stops                                                                        |
| Focus Area #5 – Wyong: Active Transport Network                                                                    |
| Focus Area #5 – Wyong: Parking Allocation                                                                          |
| Focus Area #5 – Wyong: Kerbside Parking Allocation by Parking Type                                                 |
| Focus Area #5 – Wyong: Parking Occupancy<br>Focus Area #5 – Wyong: Pacific Highway Ungrade & Station Modifications |
| Focus Area #5 – Wyong: Pacific Highway Upgrade & Station Modifications<br>Focus Area #5 – Wyong Parking Analysis   |
| Focus Area #5 – Wyong Parking Analysis<br>Focus Area #6 – Warnervale: Study Boundary & Land Uses                   |
|                                                                                                                    |