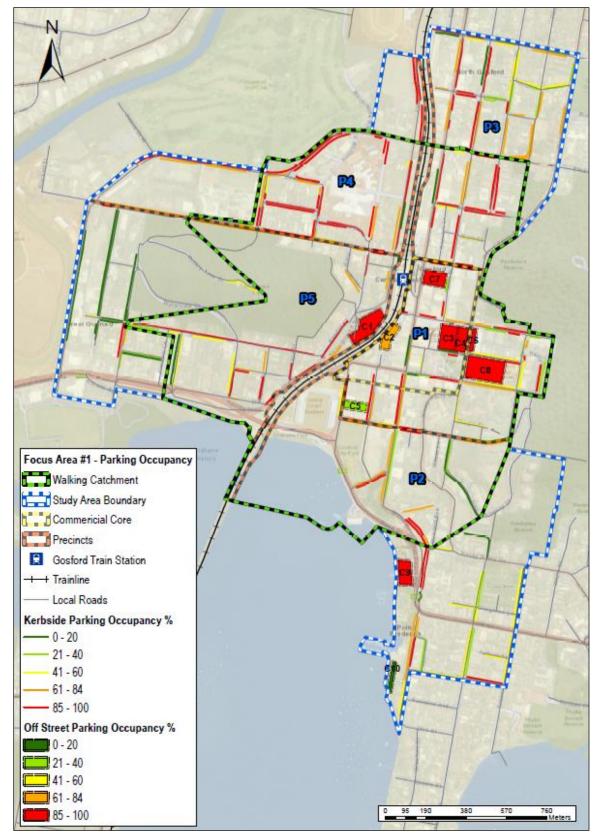

#### Central Coast Parking Strategy Part 2: Short, Medium & Long Term LGA Strategy

| Focus Area #1 – Gosford: Baker Street: Peak Occupancy by Level at 12.00pm                                          |
|--------------------------------------------------------------------------------------------------------------------|
| Focus Area #1 – Gosford: Leagues Club: Peak Occupancy by Level (3pm)                                               |
| Focus Area #1 – Gosford: Short–Term: Potential Car Park Locations                                                  |
| Focus Area #1 – Gosford: Park n Ride (Bus) Shuttle Bus Route Details                                               |
| Focus Area #1 – Gosford: Short–Term: Park n Ride (Cycle) Cycle Route Details                                       |
| Focus Area #1 – Gosford: Commercial Core Kerbside Parking: Supply vs. Demand                                       |
| Focus Area #1 – Gosford: Medium-Term: Potential Car Park Locations                                                 |
| Focus Area #1 – Gosford: Medium–Term: Park n Ride (Bus) Shuttle Bus Route Details                                  |
| Focus Area #1 – Gosford: Medium -Term: Park n Ride (Cycle) Cycle Route Details                                     |
| Focus Area #1 – Gosford: Peak Kerbside Parking Occupancy by Precinct                                               |
| Online Survey Overview - Number of Surveys Completed                                                               |
| Parking Station Evaluation                                                                                         |
| Recommended Action Plan                                                                                            |
|                                                                                                                    |
| Central Coast Council Wards and LGA Boundary                                                                       |
| Focus Area Overview Map                                                                                            |
| Focus Area #1 – Gosford: Study Boundary & Land Uses                                                                |
| Focus Area #1 – Gosford: Road Network                                                                              |
| Focus Area #1 – Gosford: Public Transport                                                                          |
| Focus Area #1 – Gosford: Active Transport Network                                                                  |
| Focus Area #1 – Gosford: Kerbside Parking and Off-Street Parking Locations                                         |
| Focus Area #1 – Gosford: Kerbside Parking Supply by Precinct                                                       |
| Focus Area #1 – Gosford: Daily Parking Demand Profile for Study Area                                               |
| Focus Area #1 – Gosford: Peak Parking Occupancy                                                                    |
| Focus Area #2 – Lisarow: Study Boundary & Land Uses                                                                |
| Focus Area #2 – Lisarow: Road Network                                                                              |
| Focus Area #2 – Lisarow: Public Transport                                                                          |
| Focus Area #2 – Lisarow: Active Transport Network                                                                  |
| Focus Area #2 – Lisarow: Parking Allocation                                                                        |
| Focus Area #2 – Lisarow: Parking Occupancy                                                                         |
| Focus Area #2 – Lisarow: Pacific Highway Upgrade & Carpark Access Modifications                                    |
| Focus Area #2 – Lisarow: Parking Analysis<br>Focus Area #3 – Ourimbah: Study Boundary & Land Uses                  |
| Focus Area #3 – Ourimban: Study Boundary & Land Oses                                                               |
| Focus Area #3 – Ourimbah: Road Network                                                                             |
| Focus Area #3 – Ourimbah: Bus Roules and Glops<br>Focus Area #3 – Ourimbah: Active Transport Network               |
| Focus Area #3 – Ourimbah: Kerbside Parking and Off-Street Parking Locations                                        |
| Focus Area #3 – Ourimbah: Parking Occupancy                                                                        |
| Focus Area #3 – Ourimbah: Town Centre Master Plan Indicative Layout & Parking Arrangements                         |
| Focus Area #3 – Ourimbah: Pacific Highway Upgrade Through Ourimbah                                                 |
| Focus Area #3 – Ourimbah Parking Analysis                                                                          |
| Focus Area #4 – Tuggerah: Study Boundary & Land Uses                                                               |
| Focus Area #4 – Tuggerah: Road Network                                                                             |
| Focus Area #4 – Tuggerah: Bus Routes and Stops                                                                     |
| Focus Area #4 – Tuggerah: Active Transport Network                                                                 |
| Focus Area #4 – Tuggerah: Parking Allocation                                                                       |
| Focus Area #4 – Tuggerah: Parking Occupancy                                                                        |
| Focus Area #4 – Tuggerah: Pacific Highway / Wyong Road Interchange Upgrade                                         |
| Focus Area #4 – Tuggerah: Train Station Parking Station Concept                                                    |
| Focus Area #4 – Tuggerah: Parking Analysis                                                                         |
| Focus Area #5 – Wyong: Study Boundary & Land Uses                                                                  |
| Focus Area #5 – Wyong: Road Network                                                                                |
| Focus Area #5 – Wyong: Bus Routes and Stops                                                                        |
| Focus Area #5 – Wyong: Active Transport Network                                                                    |
| Focus Area #5 – Wyong: Parking Allocation                                                                          |
| Focus Area #5 – Wyong: Kerbside Parking Allocation by Parking Type                                                 |
| Focus Area #5 – Wyong: Parking Occupancy<br>Focus Area #5 – Wyong: Pacific Highway Ungrade & Station Modifications |
| Focus Area #5 – Wyong: Pacific Highway Upgrade & Station Modifications<br>Focus Area #5 – Wyong Parking Analysis   |
| Focus Area #5 – Wyong Parking Analysis<br>Focus Area #6 – Warnervale: Study Boundary & Land Uses                   |
|                                                                                                                    |