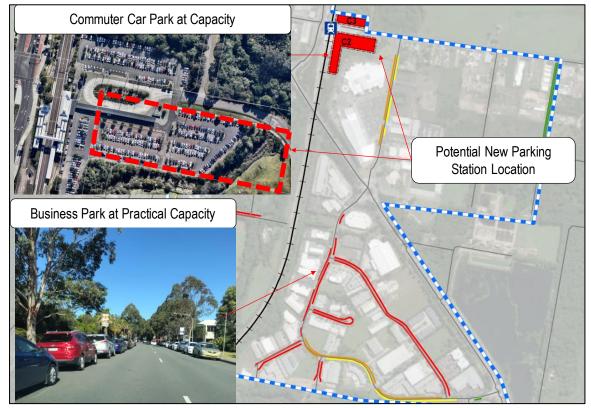

#### Central Coast Parking Strategy Part 2: Short, Medium & Long Term LGA Strategy

| Focus Area #1 – Gosford: Baker Street: Peak Occupancy by Level at 12.00pm                                          |
|--------------------------------------------------------------------------------------------------------------------|
| Focus Area #1 – Gosford: Leagues Club: Peak Occupancy by Level (3pm)                                               |
| Focus Area #1 – Gosford: Short–Term: Potential Car Park Locations                                                  |
| Focus Area #1 – Gosford: Park n Ride (Bus) Shuttle Bus Route Details                                               |
| Focus Area #1 – Gosford: Short–Term: Park n Ride (Cycle) Cycle Route Details                                       |
| Focus Area #1 – Gosford: Commercial Core Kerbside Parking: Supply vs. Demand                                       |
| Focus Area #1 – Gosford: Medium-Term: Potential Car Park Locations                                                 |
| Focus Area #1 – Gosford: Medium–Term: Park n Ride (Bus) Shuttle Bus Route Details                                  |
| Focus Area #1 – Gosford: Medium -Term: Park n Ride (Cycle) Cycle Route Details                                     |
| Focus Area #1 – Gosford: Peak Kerbside Parking Occupancy by Precinct                                               |
| Online Survey Overview - Number of Surveys Completed                                                               |
| Parking Station Evaluation                                                                                         |
| Recommended Action Plan                                                                                            |
|                                                                                                                    |
| Central Coast Council Wards and LGA Boundary                                                                       |
| Focus Area Overview Map                                                                                            |
| Focus Area #1 – Gosford: Study Boundary & Land Uses                                                                |
| Focus Area #1 – Gosford: Road Network                                                                              |
| Focus Area #1 – Gosford: Public Transport                                                                          |
| Focus Area #1 – Gosford: Active Transport Network                                                                  |
| Focus Area #1 – Gosford: Kerbside Parking and Off-Street Parking Locations                                         |
| Focus Area #1 – Gosford: Kerbside Parking Supply by Precinct                                                       |
| Focus Area #1 – Gosford: Daily Parking Demand Profile for Study Area                                               |
| Focus Area #1 – Gosford: Peak Parking Occupancy                                                                    |
| Focus Area #2 – Lisarow: Study Boundary & Land Uses                                                                |
| Focus Area #2 – Lisarow: Road Network                                                                              |
| Focus Area #2 – Lisarow: Public Transport                                                                          |
| Focus Area #2 – Lisarow: Active Transport Network                                                                  |
| Focus Area #2 – Lisarow: Parking Allocation                                                                        |
| Focus Area #2 – Lisarow: Parking Occupancy                                                                         |
| Focus Area #2 – Lisarow: Pacific Highway Upgrade & Carpark Access Modifications                                    |
| Focus Area #2 – Lisarow: Parking Analysis<br>Focus Area #3 – Ourimbah: Study Boundary & Land Uses                  |
| Focus Area #3 – Ourimban: Study Boundary & Land Oses                                                               |
| Focus Area #3 – Ourimbah: Road Network                                                                             |
| Focus Area #3 – Ourimbah: Bus Roules and Glops<br>Focus Area #3 – Ourimbah: Active Transport Network               |
| Focus Area #3 – Ourimbah: Kerbside Parking and Off-Street Parking Locations                                        |
| Focus Area #3 – Ourimbah: Parking Occupancy                                                                        |
| Focus Area #3 – Ourimbah: Town Centre Master Plan Indicative Layout & Parking Arrangements                         |
| Focus Area #3 – Ourimbah: Pacific Highway Upgrade Through Ourimbah                                                 |
| Focus Area #3 – Ourimbah Parking Analysis                                                                          |
| Focus Area #4 – Tuggerah: Study Boundary & Land Uses                                                               |
| Focus Area #4 – Tuggerah: Road Network                                                                             |
| Focus Area #4 – Tuggerah: Bus Routes and Stops                                                                     |
| Focus Area #4 – Tuggerah: Active Transport Network                                                                 |
| Focus Area #4 – Tuggerah: Parking Allocation                                                                       |
| Focus Area #4 – Tuggerah: Parking Occupancy                                                                        |
| Focus Area #4 – Tuggerah: Pacific Highway / Wyong Road Interchange Upgrade                                         |
| Focus Area #4 – Tuggerah: Train Station Parking Station Concept                                                    |
| Focus Area #4 – Tuggerah: Parking Analysis                                                                         |
| Focus Area #5 – Wyong: Study Boundary & Land Uses                                                                  |
| Focus Area #5 – Wyong: Road Network                                                                                |
| Focus Area #5 – Wyong: Bus Routes and Stops                                                                        |
| Focus Area #5 – Wyong: Active Transport Network                                                                    |
| Focus Area #5 – Wyong: Parking Allocation                                                                          |
| Focus Area #5 – Wyong: Kerbside Parking Allocation by Parking Type                                                 |
| Focus Area #5 – Wyong: Parking Occupancy<br>Focus Area #5 – Wyong: Pacific Highway Ungrade & Station Modifications |
| Focus Area #5 – Wyong: Pacific Highway Upgrade & Station Modifications<br>Focus Area #5 – Wyong Parking Analysis   |
| Focus Area #5 – Wyong Parking Analysis<br>Focus Area #6 – Warnervale: Study Boundary & Land Uses                   |
|                                                                                                                    |