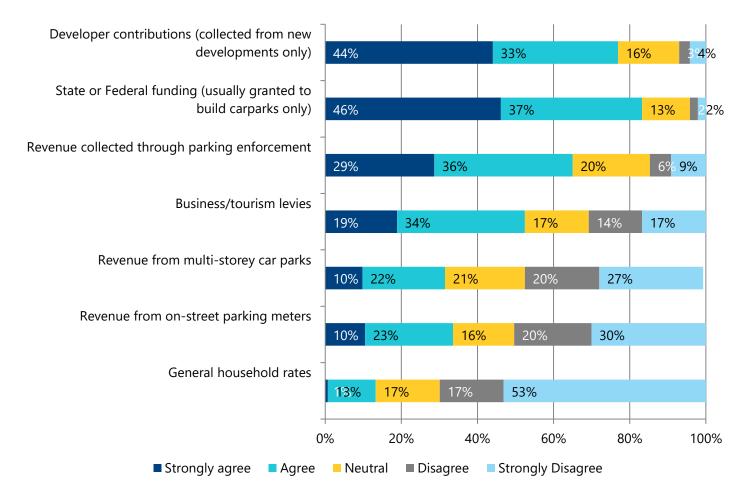

riods

Figure 7: [If *Improve pedestrian and cycling links* selected] How do you think pedestrian and cycling links can be improved to reduce parking demand in The Entrance Town Centre? You can choose more than one.



Other suggested improvements include (but are not limited to):

- Remove parking from town centre and provide shuttle bus
- Improve pedestrian safety (concern with speeding cyclists/skateboarders)

### Figure 8: What do you consider an acceptable walking time between where you park and your destination in The Entrance Town Centre?



Figure 9: Providing public parking is an ongoing expense for local councils and can be funded in a combination of ways. How strongly do you agree/disagree with the following revenue sources being used to cover the cost of parking in this area?



Central Coast Parking Strategy

### Woy Woy Town Centre survey results

February 2019

#### **Total number of surveys taken for Woy Woy Town Centre:** 544

### Figure 1: Why do you come to Woy Woy Town Centre? You can choose more than one reason.

Answered: 544



'Other' reasons include (but are not limited to):

- Visit friends and family
- Visit library
- Take elderly parent to appointments
- Used to live there

### Figure 2: What do you think the key parking issues are in this area? You can choose more than one.



Other issues include (but are not limited to):

- Lack of secure parking
- Personal safety concerns walking to cars
- Lack of lighting / CCTV is some car parks
- Lack of secure bike parking with security cameras
- Lack of parents with prams parking at Deepwater Plaza
- Con