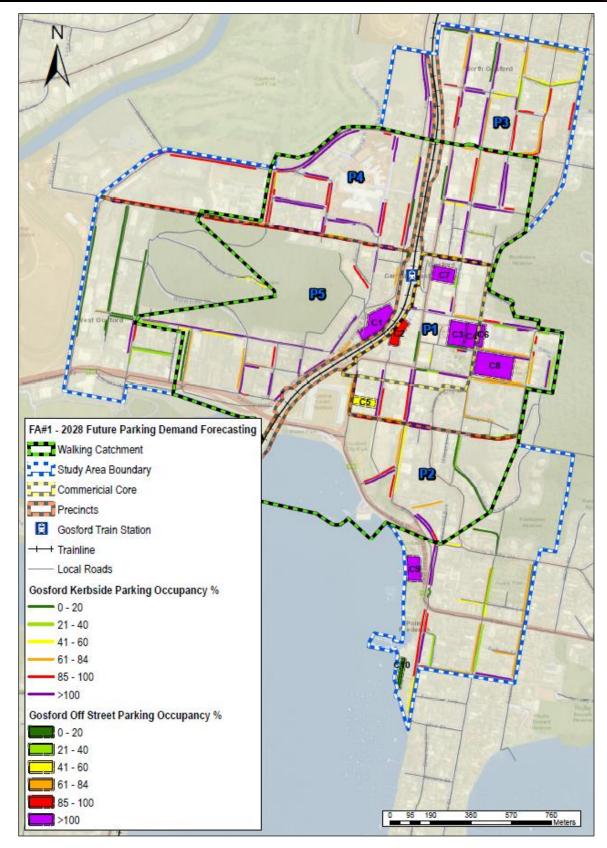

#### Central Coast Parking Strategy Part 2: Short, Medium & Long Term LGA Strategy

| Focus Area #1 – Gosford: Baker Street: Peak Occupancy by Level at 12.00pm                                          |
|--------------------------------------------------------------------------------------------------------------------|
| Focus Area #1 – Gosford: Leagues Club: Peak Occupancy by Level (3pm)                                               |
| Focus Area #1 – Gosford: Short–Term: Potential Car Park Locations                                                  |
| Focus Area #1 – Gosford: Park n Ride (Bus) Shuttle Bus Route Details                                               |
| Focus Area #1 – Gosford: Short–Term: Park n Ride (Cycle) Cycle Route Details                                       |
| Focus Area #1 – Gosford: Commercial Core Kerbside Parking: Supply vs. Demand                                       |
| Focus Area #1 – Gosford: Medium-Term: Potential Car Park Locations                                                 |
| Focus Area #1 – Gosford: Medium–Term: Park n Ride (Bus) Shuttle Bus Route Details                                  |
| Focus Area #1 – Gosford: Medium -Term: Park n Ride (Cycle) Cycle Route Details                                     |
| Focus Area #1 – Gosford: Peak Kerbside Parking Occupancy by Precinct                                               |
| Online Survey Overview - Number of Surveys Completed                                                               |
| Parking Station Evaluation                                                                                         |
| Recommended Action Plan                                                                                            |
|                                                                                                                    |
| Central Coast Council Wards and LGA Boundary                                                                       |
| Focus Area Overview Map                                                                                            |
| Focus Area #1 – Gosford: Study Boundary & Land Uses                                                                |
| Focus Area #1 – Gosford: Road Network                                                                              |
| Focus Area #1 – Gosford: Public Transport                                                                          |
| Focus Area #1 – Gosford: Active Transport Network                                                                  |
| Focus Area #1 – Gosford: Kerbside Parking and Off-Street Parking Locations                                         |
| Focus Area #1 – Gosford: Kerbside Parking Supply by Precinct                                                       |
| Focus Area #1 – Gosford: Daily Parking Demand Profile for Study Area                                               |
| Focus Area #1 – Gosford: Peak Parking Occupancy                                                                    |
| Focus Area #2 – Lisarow: Study Boundary & Land Uses                                                                |
| Focus Area #2 – Lisarow: Road Network                                                                              |
| Focus Area #2 – Lisarow: Public Transport                                                                          |
| Focus Area #2 – Lisarow: Active Transport Network                                                                  |
| Focus Area #2 – Lisarow: Parking Allocation                                                                        |
| Focus Area #2 – Lisarow: Parking Occupancy                                                                         |
| Focus Area #2 – Lisarow: Pacific Highway Upgrade & Carpark Access Modifications                                    |
| Focus Area #2 – Lisarow: Parking Analysis<br>Focus Area #3 – Ourimbah: Study Boundary & Land Uses                  |
| Focus Area #3 – Ourimban: Study Boundary & Land Oses                                                               |
| Focus Area #3 – Ourimbah: Road Network                                                                             |
| Focus Area #3 – Ourimbah: Bus Roules and Glops<br>Focus Area #3 – Ourimbah: Active Transport Network               |
| Focus Area #3 – Ourimbah: Kerbside Parking and Off-Street Parking Locations                                        |
| Focus Area #3 – Ourimbah: Parking Occupancy                                                                        |
| Focus Area #3 – Ourimbah: Town Centre Master Plan Indicative Layout & Parking Arrangements                         |
| Focus Area #3 – Ourimbah: Pacific Highway Upgrade Through Ourimbah                                                 |
| Focus Area #3 – Ourimbah Parking Analysis                                                                          |
| Focus Area #4 – Tuggerah: Study Boundary & Land Uses                                                               |
| Focus Area #4 – Tuggerah: Road Network                                                                             |
| Focus Area #4 – Tuggerah: Bus Routes and Stops                                                                     |
| Focus Area #4 – Tuggerah: Active Transport Network                                                                 |
| Focus Area #4 – Tuggerah: Parking Allocation                                                                       |
| Focus Area #4 – Tuggerah: Parking Occupancy                                                                        |
| Focus Area #4 – Tuggerah: Pacific Highway / Wyong Road Interchange Upgrade                                         |
| Focus Area #4 – Tuggerah: Train Station Parking Station Concept                                                    |
| Focus Area #4 – Tuggerah: Parking Analysis                                                                         |
| Focus Area #5 – Wyong: Study Boundary & Land Uses                                                                  |
| Focus Area #5 – Wyong: Road Network                                                                                |
| Focus Area #5 – Wyong: Bus Routes and Stops                                                                        |
| Focus Area #5 – Wyong: Active Transport Network                                                                    |
| Focus Area #5 – Wyong: Parking Allocation                                                                          |
| Focus Area #5 – Wyong: Kerbside Parking Allocation by Parking Type                                                 |
| Focus Area #5 – Wyong: Parking Occupancy<br>Focus Area #5 – Wyong: Pacific Highway Ungrade & Station Modifications |
| Focus Area #5 – Wyong: Pacific Highway Upgrade & Station Modifications<br>Focus Area #5 – Wyong Parking Analysis   |
| Focus Area #5 – Wyong Parking Analysis<br>Focus Area #6 – Warnervale: Study Boundary & Land Uses                   |
|                                                                                                                    |