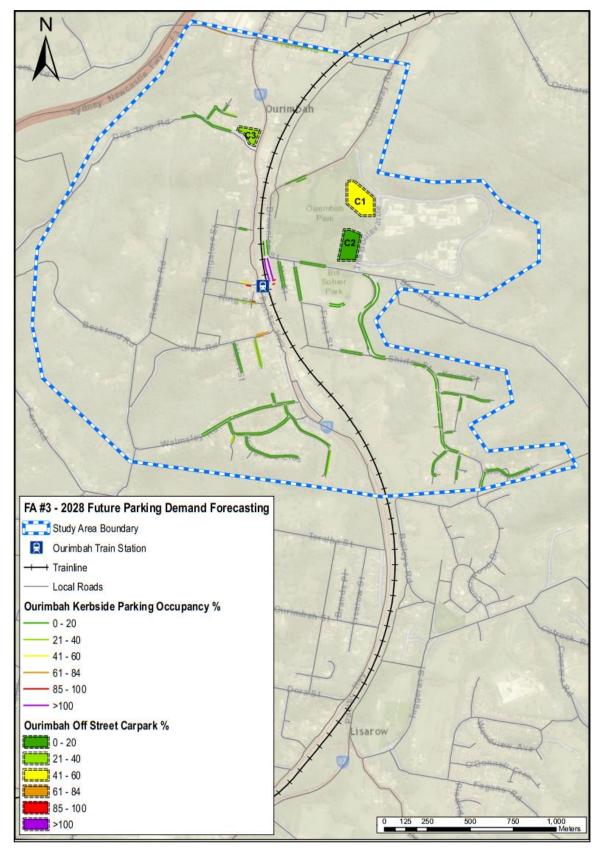

#### Central Coast Parking Strategy Part 2: Short, Medium & Long Term LGA Strategy

| Focus Area #1 – Gosford: Baker Street: Peak Occupancy by Level at 12.00pm                                          |
|--------------------------------------------------------------------------------------------------------------------|
| Focus Area #1 – Gosford: Leagues Club: Peak Occupancy by Level (3pm)                                               |
| Focus Area #1 – Gosford: Short–Term: Potential Car Park Locations                                                  |
| Focus Area #1 – Gosford: Park n Ride (Bus) Shuttle Bus Route Details                                               |
| Focus Area #1 – Gosford: Short–Term: Park n Ride (Cycle) Cycle Route Details                                       |
| Focus Area #1 – Gosford: Commercial Core Kerbside Parking: Supply vs. Demand                                       |
| Focus Area #1 – Gosford: Medium-Term: Potential Car Park Locations                                                 |
| Focus Area #1 – Gosford: Medium–Term: Park n Ride (Bus) Shuttle Bus Route Details                                  |
| Focus Area #1 – Gosford: Medium -Term: Park n Ride (Cycle) Cycle Route Details                                     |
| Focus Area #1 – Gosford: Peak Kerbside Parking Occupancy by Precinct                                               |
| Online Survey Overview - Number of Surveys Completed                                                               |
| Parking Station Evaluation                                                                                         |
| Recommended Action Plan                                                                                            |
|                                                                                                                    |
| Central Coast Council Wards and LGA Boundary                                                                       |
| Focus Area Overview Map                                                                                            |
| Focus Area #1 – Gosford: Study Boundary & Land Uses                                                                |
| Focus Area #1 – Gosford: Road Network                                                                              |
| Focus Area #1 – Gosford: Public Transport                                                                          |
| Focus Area #1 – Gosford: Active Transport Network                                                                  |
| Focus Area #1 – Gosford: Kerbside Parking and Off-Street Parking Locations                                         |
| Focus Area #1 – Gosford: Kerbside Parking Supply by Precinct                                                       |
| Focus Area #1 – Gosford: Daily Parking Demand Profile for Study Area                                               |
| Focus Area #1 – Gosford: Peak Parking Occupancy                                                                    |
| Focus Area #2 – Lisarow: Study Boundary & Land Uses                                                                |
| Focus Area #2 – Lisarow: Road Network                                                                              |
| Focus Area #2 – Lisarow: Public Transport                                                                          |
| Focus Area #2 – Lisarow: Active Transport Network                                                                  |
| Focus Area #2 – Lisarow: Parking Allocation                                                                        |
| Focus Area #2 – Lisarow: Parking Occupancy                                                                         |
| Focus Area #2 – Lisarow: Pacific Highway Upgrade & Carpark Access Modifications                                    |
| Focus Area #2 – Lisarow: Parking Analysis<br>Focus Area #3 – Ourimbah: Study Boundary & Land Uses                  |
| Focus Area #3 – Ourimban: Study Boundary & Land Oses                                                               |
| Focus Area #3 – Ourimbah: Road Network                                                                             |
| Focus Area #3 – Ourimbah: Bus Roules and Glops<br>Focus Area #3 – Ourimbah: Active Transport Network               |
| Focus Area #3 – Ourimbah: Kerbside Parking and Off-Street Parking Locations                                        |
| Focus Area #3 – Ourimbah: Parking Occupancy                                                                        |
| Focus Area #3 – Ourimbah: Town Centre Master Plan Indicative Layout & Parking Arrangements                         |
| Focus Area #3 – Ourimbah: Pacific Highway Upgrade Through Ourimbah                                                 |
| Focus Area #3 – Ourimbah Parking Analysis                                                                          |
| Focus Area #4 – Tuggerah: Study Boundary & Land Uses                                                               |
| Focus Area #4 – Tuggerah: Road Network                                                                             |
| Focus Area #4 – Tuggerah: Bus Routes and Stops                                                                     |
| Focus Area #4 – Tuggerah: Active Transport Network                                                                 |
| Focus Area #4 – Tuggerah: Parking Allocation                                                                       |
| Focus Area #4 – Tuggerah: Parking Occupancy                                                                        |
| Focus Area #4 – Tuggerah: Pacific Highway / Wyong Road Interchange Upgrade                                         |
| Focus Area #4 – Tuggerah: Train Station Parking Station Concept                                                    |
| Focus Area #4 – Tuggerah: Parking Analysis                                                                         |
| Focus Area #5 – Wyong: Study Boundary & Land Uses                                                                  |
| Focus Area #5 – Wyong: Road Network                                                                                |
| Focus Area #5 – Wyong: Bus Routes and Stops                                                                        |
| Focus Area #5 – Wyong: Active Transport Network                                                                    |
| Focus Area #5 – Wyong: Parking Allocation                                                                          |
| Focus Area #5 – Wyong: Kerbside Parking Allocation by Parking Type                                                 |
| Focus Area #5 – Wyong: Parking Occupancy<br>Focus Area #5 – Wyong: Pacific Highway Ungrade & Station Modifications |
| Focus Area #5 – Wyong: Pacific Highway Upgrade & Station Modifications<br>Focus Area #5 – Wyong Parking Analysis   |
| Focus Area #5 – Wyong Parking Analysis<br>Focus Area #6 – Warnervale: Study Boundary & Land Uses                   |
|                                                                                                                    |