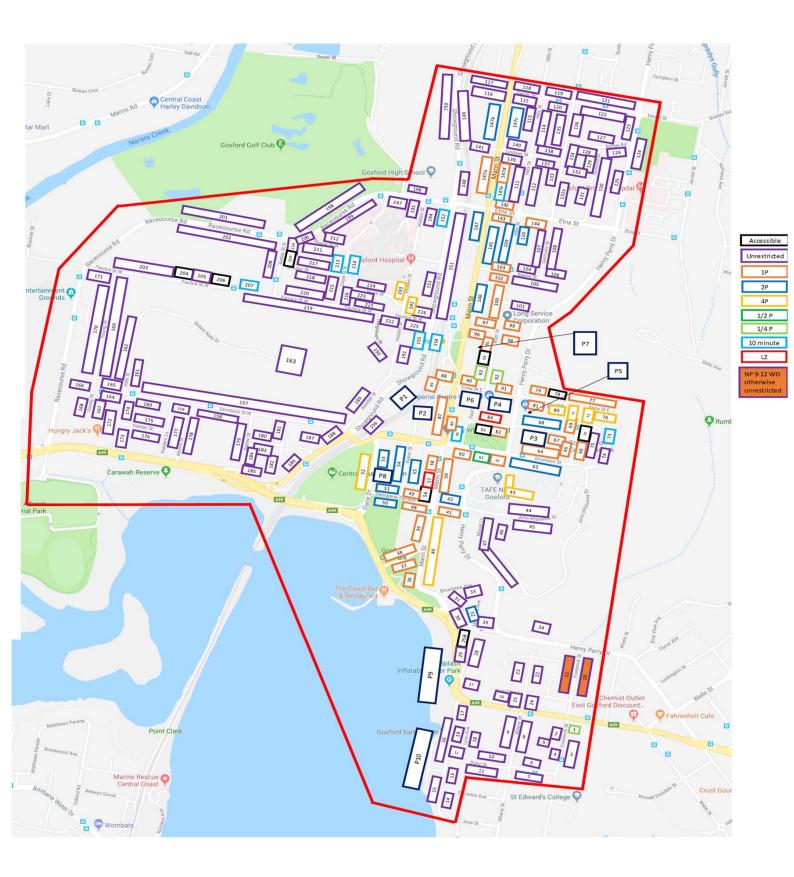

#### Central Coast Parking Strategy Part 2: Short, Medium & Long Term LGA Strategy

| Focus Area #1 – Gosford: Baker Street: Peak Occupancy by Level at 12.00pm                                          |
|--------------------------------------------------------------------------------------------------------------------|
| Focus Area #1 – Gosford: Leagues Club: Peak Occupancy by Level (3pm)                                               |
| Focus Area #1 – Gosford: Short–Term: Potential Car Park Locations                                                  |
| Focus Area #1 – Gosford: Park n Ride (Bus) Shuttle Bus Route Details                                               |
| Focus Area #1 – Gosford: Short–Term: Park n Ride (Cycle) Cycle Route Details                                       |
| Focus Area #1 – Gosford: Commercial Core Kerbside Parking: Supply vs. Demand                                       |
| Focus Area #1 – Gosford: Medium-Term: Potential Car Park Locations                                                 |
| Focus Area #1 – Gosford: Medium–Term: Park n Ride (Bus) Shuttle Bus Route Details                                  |
| Focus Area #1 – Gosford: Medium -Term: Park n Ride (Cycle) Cycle Route Details                                     |
| Focus Area #1 – Gosford: Peak Kerbside Parking Occupancy by Precinct                                               |
| Online Survey Overview - Number of Surveys Completed                                                               |
| Parking Station Evaluation                                                                                         |
| Recommended Action Plan                                                                                            |
|                                                                                                                    |
| Central Coast Council Wards and LGA Boundary                                                                       |
| Focus Area Overview Map                                                                                            |
| Focus Area #1 – Gosford: Study Boundary & Land Uses                                                                |
| Focus Area #1 – Gosford: Road Network                                                                              |
| Focus Area #1 – Gosford: Public Transport                                                                          |
| Focus Area #1 – Gosford: Active Transport Network                                                                  |
| Focus Area #1 – Gosford: Kerbside Parking and Off-Street Parking Locations                                         |
| Focus Area #1 – Gosford: Kerbside Parking Supply by Precinct                                                       |
| Focus Area #1 – Gosford: Daily Parking Demand Profile for Study Area                                               |
| Focus Area #1 – Gosford: Peak Parking Occupancy                                                                    |
| Focus Area #2 – Lisarow: Study Boundary & Land Uses                                                                |
| Focus Area #2 – Lisarow: Road Network                                                                              |
| Focus Area #2 – Lisarow: Public Transport                                                                          |
| Focus Area #2 – Lisarow: Active Transport Network                                                                  |
| Focus Area #2 – Lisarow: Parking Allocation                                                                        |
| Focus Area #2 – Lisarow: Parking Occupancy                                                                         |
| Focus Area #2 – Lisarow: Pacific Highway Upgrade & Carpark Access Modifications                                    |
| Focus Area #2 – Lisarow: Parking Analysis<br>Focus Area #3 – Ourimbah: Study Boundary & Land Uses                  |
| Focus Area #3 – Ourimban: Study Boundary & Land Oses                                                               |
| Focus Area #3 – Ourimbah: Road Network                                                                             |
| Focus Area #3 – Ourimbah: Bus Roules and Glops<br>Focus Area #3 – Ourimbah: Active Transport Network               |
| Focus Area #3 – Ourimbah: Kerbside Parking and Off-Street Parking Locations                                        |
| Focus Area #3 – Ourimbah: Parking Occupancy                                                                        |
| Focus Area #3 – Ourimbah: Town Centre Master Plan Indicative Layout & Parking Arrangements                         |
| Focus Area #3 – Ourimbah: Pacific Highway Upgrade Through Ourimbah                                                 |
| Focus Area #3 – Ourimbah Parking Analysis                                                                          |
| Focus Area #4 – Tuggerah: Study Boundary & Land Uses                                                               |
| Focus Area #4 – Tuggerah: Road Network                                                                             |
| Focus Area #4 – Tuggerah: Bus Routes and Stops                                                                     |
| Focus Area #4 – Tuggerah: Active Transport Network                                                                 |
| Focus Area #4 – Tuggerah: Parking Allocation                                                                       |
| Focus Area #4 – Tuggerah: Parking Occupancy                                                                        |
| Focus Area #4 – Tuggerah: Pacific Highway / Wyong Road Interchange Upgrade                                         |
| Focus Area #4 – Tuggerah: Train Station Parking Station Concept                                                    |
| Focus Area #4 – Tuggerah: Parking Analysis                                                                         |
| Focus Area #5 – Wyong: Study Boundary & Land Uses                                                                  |
| Focus Area #5 – Wyong: Road Network                                                                                |
| Focus Area #5 – Wyong: Bus Routes and Stops                                                                        |
| Focus Area #5 – Wyong: Active Transport Network                                                                    |
| Focus Area #5 – Wyong: Parking Allocation                                                                          |
| Focus Area #5 – Wyong: Kerbside Parking Allocation by Parking Type                                                 |
| Focus Area #5 – Wyong: Parking Occupancy<br>Focus Area #5 – Wyong: Pacific Highway Ungrade & Station Modifications |
| Focus Area #5 – Wyong: Pacific Highway Upgrade & Station Modifications<br>Focus Area #5 – Wyong Parking Analysis   |
| Focus Area #5 – Wyong Parking Analysis<br>Focus Area #6 – Warnervale: Study Boundary & Land Uses                   |
|                                                                                                                    |