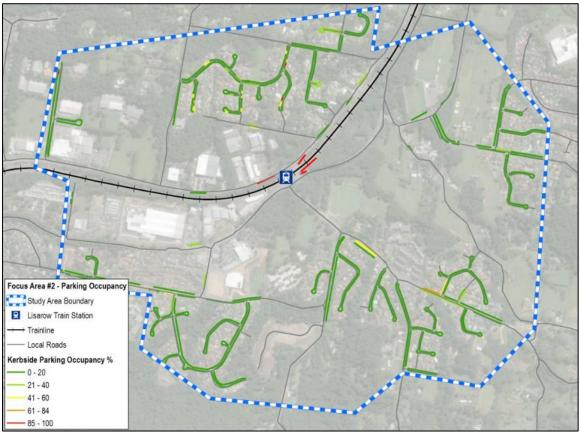

#### Central Coast Parking Strategy Part 2: Short, Medium & Long Term LGA Strategy

| Focus Area #1 – Gosford: Baker Street: Peak Occupancy by Level at 12.00pm                                          |
|--------------------------------------------------------------------------------------------------------------------|
| Focus Area #1 – Gosford: Leagues Club: Peak Occupancy by Level (3pm)                                               |
| Focus Area #1 – Gosford: Short–Term: Potential Car Park Locations                                                  |
| Focus Area #1 – Gosford: Park n Ride (Bus) Shuttle Bus Route Details                                               |
| Focus Area #1 – Gosford: Short–Term: Park n Ride (Cycle) Cycle Route Details                                       |
| Focus Area #1 – Gosford: Commercial Core Kerbside Parking: Supply vs. Demand                                       |
| Focus Area #1 – Gosford: Medium-Term: Potential Car Park Locations                                                 |
| Focus Area #1 – Gosford: Medium–Term: Park n Ride (Bus) Shuttle Bus Route Details                                  |
| Focus Area #1 – Gosford: Medium -Term: Park n Ride (Cycle) Cycle Route Details                                     |
| Focus Area #1 – Gosford: Peak Kerbside Parking Occupancy by Precinct                                               |
| Online Survey Overview - Number of Surveys Completed                                                               |
| Parking Station Evaluation                                                                                         |
| Recommended Action Plan                                                                                            |
|                                                                                                                    |
| Central Coast Council Wards and LGA Boundary                                                                       |
| Focus Area Overview Map                                                                                            |
| Focus Area #1 – Gosford: Study Boundary & Land Uses                                                                |
| Focus Area #1 – Gosford: Road Network                                                                              |
| Focus Area #1 – Gosford: Public Transport                                                                          |
| Focus Area #1 – Gosford: Active Transport Network                                                                  |
| Focus Area #1 – Gosford: Kerbside Parking and Off-Street Parking Locations                                         |
| Focus Area #1 – Gosford: Kerbside Parking Supply by Precinct                                                       |
| Focus Area #1 – Gosford: Daily Parking Demand Profile for Study Area                                               |
| Focus Area #1 – Gosford: Peak Parking Occupancy                                                                    |
| Focus Area #2 – Lisarow: Study Boundary & Land Uses                                                                |
| Focus Area #2 – Lisarow: Road Network                                                                              |
| Focus Area #2 – Lisarow: Public Transport                                                                          |
| Focus Area #2 – Lisarow: Active Transport Network                                                                  |
| Focus Area #2 – Lisarow: Parking Allocation                                                                        |
| Focus Area #2 – Lisarow: Parking Occupancy                                                                         |
| Focus Area #2 – Lisarow: Pacific Highway Upgrade & Carpark Access Modifications                                    |
| Focus Area #2 – Lisarow: Parking Analysis<br>Focus Area #3 – Ourimbah: Study Boundary & Land Uses                  |
| Focus Area #3 – Ourimban: Study Boundary & Land Oses                                                               |
| Focus Area #3 – Ourimbah: Road Network                                                                             |
| Focus Area #3 – Ourimbah: Bus Roules and Glops<br>Focus Area #3 – Ourimbah: Active Transport Network               |
| Focus Area #3 – Ourimbah: Kerbside Parking and Off-Street Parking Locations                                        |
| Focus Area #3 – Ourimbah: Parking Occupancy                                                                        |
| Focus Area #3 – Ourimbah: Town Centre Master Plan Indicative Layout & Parking Arrangements                         |
| Focus Area #3 – Ourimbah: Pacific Highway Upgrade Through Ourimbah                                                 |
| Focus Area #3 – Ourimbah Parking Analysis                                                                          |
| Focus Area #4 – Tuggerah: Study Boundary & Land Uses                                                               |
| Focus Area #4 – Tuggerah: Road Network                                                                             |
| Focus Area #4 – Tuggerah: Bus Routes and Stops                                                                     |
| Focus Area #4 – Tuggerah: Active Transport Network                                                                 |
| Focus Area #4 – Tuggerah: Parking Allocation                                                                       |
| Focus Area #4 – Tuggerah: Parking Occupancy                                                                        |
| Focus Area #4 – Tuggerah: Pacific Highway / Wyong Road Interchange Upgrade                                         |
| Focus Area #4 – Tuggerah: Train Station Parking Station Concept                                                    |
| Focus Area #4 – Tuggerah: Parking Analysis                                                                         |
| Focus Area #5 – Wyong: Study Boundary & Land Uses                                                                  |
| Focus Area #5 – Wyong: Road Network                                                                                |
| Focus Area #5 – Wyong: Bus Routes and Stops                                                                        |
| Focus Area #5 – Wyong: Active Transport Network                                                                    |
| Focus Area #5 – Wyong: Parking Allocation                                                                          |
| Focus Area #5 – Wyong: Kerbside Parking Allocation by Parking Type                                                 |
| Focus Area #5 – Wyong: Parking Occupancy<br>Focus Area #5 – Wyong: Pacific Highway Ungrade & Station Modifications |
| Focus Area #5 – Wyong: Pacific Highway Upgrade & Station Modifications<br>Focus Area #5 – Wyong Parking Analysis   |
| Focus Area #5 – Wyong Parking Analysis<br>Focus Area #6 – Warnervale: Study Boundary & Land Uses                   |
|                                                                                                                    |