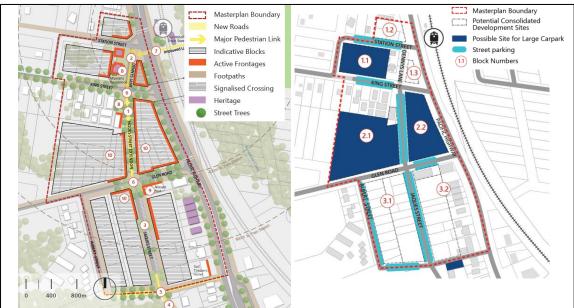

#### Central Coast Parking Strategy Part 2: Short, Medium & Long Term LGA Strategy

| Focus Area #1 – Gosford: Baker Street: Peak Occupancy by Level at 12.00pm                                          |
|--------------------------------------------------------------------------------------------------------------------|
| Focus Area #1 – Gosford: Leagues Club: Peak Occupancy by Level (3pm)                                               |
| Focus Area #1 – Gosford: Short–Term: Potential Car Park Locations                                                  |
| Focus Area #1 – Gosford: Park n Ride (Bus) Shuttle Bus Route Details                                               |
| Focus Area #1 – Gosford: Short–Term: Park n Ride (Cycle) Cycle Route Details                                       |
| Focus Area #1 – Gosford: Commercial Core Kerbside Parking: Supply vs. Demand                                       |
| Focus Area #1 – Gosford: Medium-Term: Potential Car Park Locations                                                 |
| Focus Area #1 – Gosford: Medium–Term: Park n Ride (Bus) Shuttle Bus Route Details                                  |
| Focus Area #1 – Gosford: Medium -Term: Park n Ride (Cycle) Cycle Route Details                                     |
| Focus Area #1 – Gosford: Peak Kerbside Parking Occupancy by Precinct                                               |
| Online Survey Overview - Number of Surveys Completed                                                               |
| Parking Station Evaluation                                                                                         |
| Recommended Action Plan                                                                                            |
|                                                                                                                    |
| Central Coast Council Wards and LGA Boundary                                                                       |
| Focus Area Overview Map                                                                                            |
| Focus Area #1 – Gosford: Study Boundary & Land Uses                                                                |
| Focus Area #1 – Gosford: Road Network                                                                              |
| Focus Area #1 – Gosford: Public Transport                                                                          |
| Focus Area #1 – Gosford: Active Transport Network                                                                  |
| Focus Area #1 – Gosford: Kerbside Parking and Off-Street Parking Locations                                         |
| Focus Area #1 – Gosford: Kerbside Parking Supply by Precinct                                                       |
| Focus Area #1 – Gosford: Daily Parking Demand Profile for Study Area                                               |
| Focus Area #1 – Gosford: Peak Parking Occupancy                                                                    |
| Focus Area #2 – Lisarow: Study Boundary & Land Uses                                                                |
| Focus Area #2 – Lisarow: Road Network                                                                              |
| Focus Area #2 – Lisarow: Public Transport                                                                          |
| Focus Area #2 – Lisarow: Active Transport Network                                                                  |
| Focus Area #2 – Lisarow: Parking Allocation                                                                        |
| Focus Area #2 – Lisarow: Parking Occupancy                                                                         |
| Focus Area #2 – Lisarow: Pacific Highway Upgrade & Carpark Access Modifications                                    |
| Focus Area #2 – Lisarow: Parking Analysis<br>Focus Area #3 – Ourimbah: Study Boundary & Land Uses                  |
| Focus Area #3 – Ourimban: Study Boundary & Land Oses                                                               |
| Focus Area #3 – Ourimbah: Road Network                                                                             |
| Focus Area #3 – Ourimbah: Bus Roules and Glops<br>Focus Area #3 – Ourimbah: Active Transport Network               |
| Focus Area #3 – Ourimbah: Kerbside Parking and Off-Street Parking Locations                                        |
| Focus Area #3 – Ourimbah: Parking Occupancy                                                                        |
| Focus Area #3 – Ourimbah: Town Centre Master Plan Indicative Layout & Parking Arrangements                         |
| Focus Area #3 – Ourimbah: Pacific Highway Upgrade Through Ourimbah                                                 |
| Focus Area #3 – Ourimbah Parking Analysis                                                                          |
| Focus Area #4 – Tuggerah: Study Boundary & Land Uses                                                               |
| Focus Area #4 – Tuggerah: Road Network                                                                             |
| Focus Area #4 – Tuggerah: Bus Routes and Stops                                                                     |
| Focus Area #4 – Tuggerah: Active Transport Network                                                                 |
| Focus Area #4 – Tuggerah: Parking Allocation                                                                       |
| Focus Area #4 – Tuggerah: Parking Occupancy                                                                        |
| Focus Area #4 – Tuggerah: Pacific Highway / Wyong Road Interchange Upgrade                                         |
| Focus Area #4 – Tuggerah: Train Station Parking Station Concept                                                    |
| Focus Area #4 – Tuggerah: Parking Analysis                                                                         |
| Focus Area #5 – Wyong: Study Boundary & Land Uses                                                                  |
| Focus Area #5 – Wyong: Road Network                                                                                |
| Focus Area #5 – Wyong: Bus Routes and Stops                                                                        |
| Focus Area #5 – Wyong: Active Transport Network                                                                    |
| Focus Area #5 – Wyong: Parking Allocation                                                                          |
| Focus Area #5 – Wyong: Kerbside Parking Allocation by Parking Type                                                 |
| Focus Area #5 – Wyong: Parking Occupancy<br>Focus Area #5 – Wyong: Pacific Highway Ungrade & Station Modifications |
| Focus Area #5 – Wyong: Pacific Highway Upgrade & Station Modifications<br>Focus Area #5 – Wyong Parking Analysis   |
| Focus Area #5 – Wyong Parking Analysis<br>Focus Area #6 – Warnervale: Study Boundary & Land Uses                   |
|                                                                                                                    |