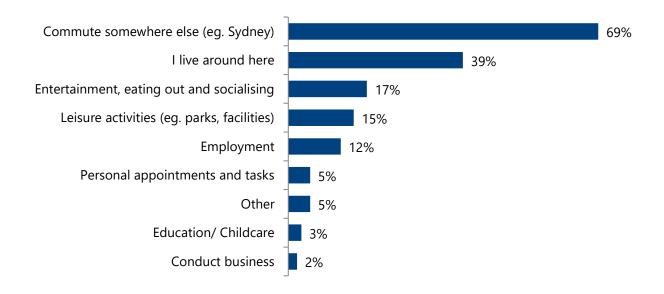

ion, business park, Westfield and businesses on Anzac Parade and Wyong Road
- Bike path from Tuggerah to Ourimbah
- Make cycling safer

#### Figure 7: What do you consider an acceptable walking time between where you park and the train station?

Answered: 190



Figure 8: Providing public parking is an ongoing expense for local councils and can be funded in a combination of ways. How strongly do you agree/disagree with the following revenue sources being used to cover the cost of parking in this area?



Central Coast Parking Strategy

## Warnervale train station survey results

February 2019

#### Total number of surveys taken for Warnervale train station: 103

#### Figure 1: Why do you come to the area around Warnervale train station? You can choose more than one reason.

Answered: 103



'Other' reasons include (but are not limited to):

- Drop off/pick up children traveling to school by train
- Visit cafe

### Figure 2: What do you think the key parking issues are in this area? You can choose more than one.



Other issues include (but are not limited to):

- General safety
- Vehicle theft/vandalism
- Infrequent train services
- Poorly maintained roads/carpark
- Lack of parking suitable for motorcycles (ie hard surface and secure)
- Lack of regular public transport to Lake Haven or hospital
- Bicycle theft
- Inappropriate use of café parking
- Congestion/safety during peak drop off/pick up times

### Figure 3: Would you support more parking being provided in close proximity to the train station?

Answered: 101



Reasons to **support** a more parking include (but are no