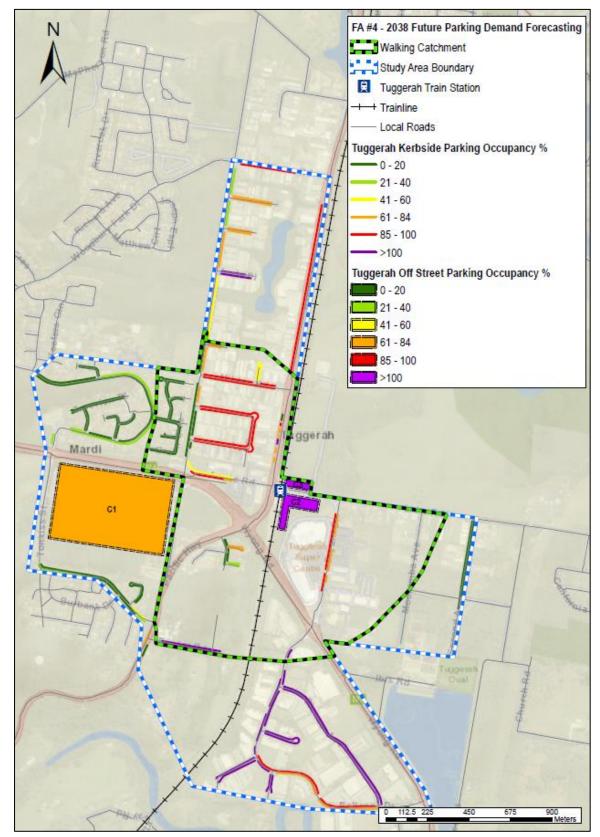

#### Central Coast Parking Strategy Part 2: Short, Medium & Long Term LGA Strategy

| Focus Area #1 – Gosford: Baker Street: Peak Occupancy by Level at 12.00pm                                          |
|--------------------------------------------------------------------------------------------------------------------|
| Focus Area #1 – Gosford: Leagues Club: Peak Occupancy by Level (3pm)                                               |
| Focus Area #1 – Gosford: Short–Term: Potential Car Park Locations                                                  |
| Focus Area #1 – Gosford: Park n Ride (Bus) Shuttle Bus Route Details                                               |
| Focus Area #1 – Gosford: Short–Term: Park n Ride (Cycle) Cycle Route Details                                       |
| Focus Area #1 – Gosford: Commercial Core Kerbside Parking: Supply vs. Demand                                       |
| Focus Area #1 – Gosford: Medium-Term: Potential Car Park Locations                                                 |
| Focus Area #1 – Gosford: Medium–Term: Park n Ride (Bus) Shuttle Bus Route Details                                  |
| Focus Area #1 – Gosford: Medium -Term: Park n Ride (Cycle) Cycle Route Details                                     |
| Focus Area #1 – Gosford: Peak Kerbside Parking Occupancy by Precinct                                               |
| Online Survey Overview - Number of Surveys Completed                                                               |
| Parking Station Evaluation                                                                                         |
| Recommended Action Plan                                                                                            |
|                                                                                                                    |
| Central Coast Council Wards and LGA Boundary                                                                       |
| Focus Area Overview Map                                                                                            |
| Focus Area #1 – Gosford: Study Boundary & Land Uses                                                                |
| Focus Area #1 – Gosford: Road Network                                                                              |
| Focus Area #1 – Gosford: Public Transport                                                                          |
| Focus Area #1 – Gosford: Active Transport Network                                                                  |
| Focus Area #1 – Gosford: Kerbside Parking and Off-Street Parking Locations                                         |
| Focus Area #1 – Gosford: Kerbside Parking Supply by Precinct                                                       |
| Focus Area #1 – Gosford: Daily Parking Demand Profile for Study Area                                               |
| Focus Area #1 – Gosford: Peak Parking Occupancy                                                                    |
| Focus Area #2 – Lisarow: Study Boundary & Land Uses                                                                |
| Focus Area #2 – Lisarow: Road Network                                                                              |
| Focus Area #2 – Lisarow: Public Transport                                                                          |
| Focus Area #2 – Lisarow: Active Transport Network                                                                  |
| Focus Area #2 – Lisarow: Parking Allocation                                                                        |
| Focus Area #2 – Lisarow: Parking Occupancy                                                                         |
| Focus Area #2 – Lisarow: Pacific Highway Upgrade & Carpark Access Modifications                                    |
| Focus Area #2 – Lisarow: Parking Analysis<br>Focus Area #3 – Ourimbah: Study Boundary & Land Uses                  |
| Focus Area #3 – Ourimban: Study Boundary & Land Oses                                                               |
| Focus Area #3 – Ourimbah: Road Network                                                                             |
| Focus Area #3 – Ourimbah: Bus Roules and Glops<br>Focus Area #3 – Ourimbah: Active Transport Network               |
| Focus Area #3 – Ourimbah: Kerbside Parking and Off-Street Parking Locations                                        |
| Focus Area #3 – Ourimbah: Parking Occupancy                                                                        |
| Focus Area #3 – Ourimbah: Town Centre Master Plan Indicative Layout & Parking Arrangements                         |
| Focus Area #3 – Ourimbah: Pacific Highway Upgrade Through Ourimbah                                                 |
| Focus Area #3 – Ourimbah Parking Analysis                                                                          |
| Focus Area #4 – Tuggerah: Study Boundary & Land Uses                                                               |
| Focus Area #4 – Tuggerah: Road Network                                                                             |
| Focus Area #4 – Tuggerah: Bus Routes and Stops                                                                     |
| Focus Area #4 – Tuggerah: Active Transport Network                                                                 |
| Focus Area #4 – Tuggerah: Parking Allocation                                                                       |
| Focus Area #4 – Tuggerah: Parking Occupancy                                                                        |
| Focus Area #4 – Tuggerah: Pacific Highway / Wyong Road Interchange Upgrade                                         |
| Focus Area #4 – Tuggerah: Train Station Parking Station Concept                                                    |
| Focus Area #4 – Tuggerah: Parking Analysis                                                                         |
| Focus Area #5 – Wyong: Study Boundary & Land Uses                                                                  |
| Focus Area #5 – Wyong: Road Network                                                                                |
| Focus Area #5 – Wyong: Bus Routes and Stops                                                                        |
| Focus Area #5 – Wyong: Active Transport Network                                                                    |
| Focus Area #5 – Wyong: Parking Allocation                                                                          |
| Focus Area #5 – Wyong: Kerbside Parking Allocation by Parking Type                                                 |
| Focus Area #5 – Wyong: Parking Occupancy<br>Focus Area #5 – Wyong: Pacific Highway Ungrade & Station Modifications |
| Focus Area #5 – Wyong: Pacific Highway Upgrade & Station Modifications<br>Focus Area #5 – Wyong Parking Analysis   |
| Focus Area #5 – Wyong Parking Analysis<br>Focus Area #6 – Warnervale: Study Boundary & Land Uses                   |
|                                                                                                                    |