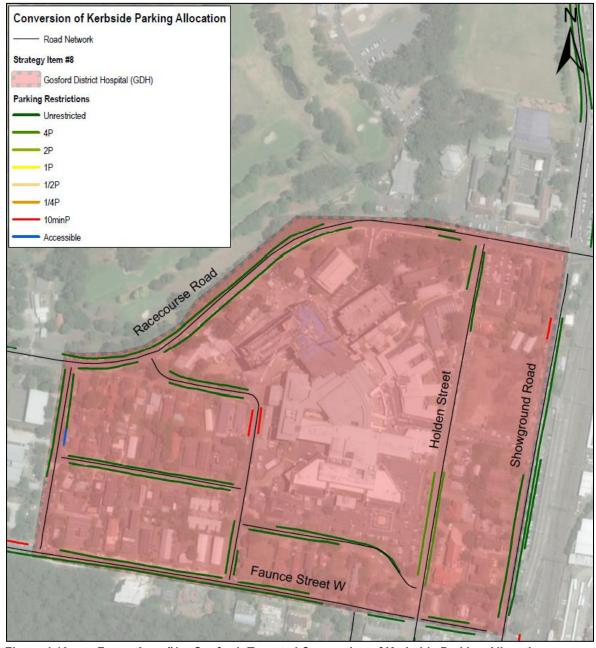

estricted. As such, there is no merit to introducing longer time limits. Furthermore, it is noted that the 'spare kerbside parking capacity' within Precinct 5 is located towards the south-west extent of the study area, away from the key parking generators (i.e. Gosford Train Station etc.), which would contribute to the low surveyed occupancy rates.

In summary, it is recommended that Council considers converting long-stay kerbside parking in proximity to the GDH into short-stay parking to increase available for customers, as illustrated on Figure 4.10 below.

Strategy Item #M.1.2 could help patients / visitors at within the CCLHD to gain access to free short-stay kerbside parking. It would complement other strategies, by relocating all-day staff parking to the fringe of the study area.





Figure 4.10: Focus Area #1 – Gosford: Targeted Conversion of Kerbside Parking Allocation

# Strategy Item #M.1.3: Improve Public Transport Services, including Train Timetable Changes

The parking interview surveys highlighted a number of key public transport related issues, including:

- the existing bus network is not frequent or convenient and cannot compete with car accessibility, with only 16% of respondents indicated that they would prefer to utilise a bus for access into the CBD; and
- the existing train timetable 'artificially' create a significant parking demand at the Gosford Train Station, with 44% of respondents at the commuter car park indicating they would prefer to utilise an alternative train station if additional services were provided.

Whilst it is important for Council