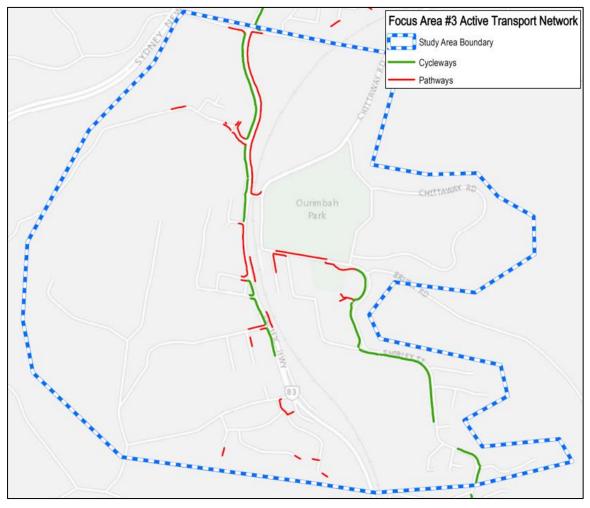

#### Central Coast Parking Strategy Part 2: Short, Medium & Long Term LGA Strategy

| Focus Area #1 – Gosford: Baker Street: Peak Occupancy by Level at 12.00pm                                          |
|--------------------------------------------------------------------------------------------------------------------|
| Focus Area #1 – Gosford: Leagues Club: Peak Occupancy by Level (3pm)                                               |
| Focus Area #1 – Gosford: Short–Term: Potential Car Park Locations                                                  |
| Focus Area #1 – Gosford: Park n Ride (Bus) Shuttle Bus Route Details                                               |
| Focus Area #1 – Gosford: Short–Term: Park n Ride (Cycle) Cycle Route Details                                       |
| Focus Area #1 – Gosford: Commercial Core Kerbside Parking: Supply vs. Demand                                       |
| Focus Area #1 – Gosford: Medium-Term: Potential Car Park Locations                                                 |
| Focus Area #1 – Gosford: Medium–Term: Park n Ride (Bus) Shuttle Bus Route Details                                  |
| Focus Area #1 – Gosford: Medium -Term: Park n Ride (Cycle) Cycle Route Details                                     |
| Focus Area #1 – Gosford: Peak Kerbside Parking Occupancy by Precinct                                               |
| Online Survey Overview - Number of Surveys Completed                                                               |
| Parking Station Evaluation                                                                                         |
| Recommended Action Plan                                                                                            |
|                                                                                                                    |
| Central Coast Council Wards and LGA Boundary                                                                       |
| Focus Area Overview Map                                                                                            |
| Focus Area #1 – Gosford: Study Boundary & Land Uses                                                                |
| Focus Area #1 – Gosford: Road Network                                                                              |
| Focus Area #1 – Gosford: Public Transport                                                                          |
| Focus Area #1 – Gosford: Active Transport Network                                                                  |
| Focus Area #1 – Gosford: Kerbside Parking and Off-Street Parking Locations                                         |
| Focus Area #1 – Gosford: Kerbside Parking Supply by Precinct                                                       |
| Focus Area #1 – Gosford: Daily Parking Demand Profile for Study Area                                               |
| Focus Area #1 – Gosford: Peak Parking Occupancy                                                                    |
| Focus Area #2 – Lisarow: Study Boundary & Land Uses                                                                |
| Focus Area #2 – Lisarow: Road Network                                                                              |
| Focus Area #2 – Lisarow: Public Transport                                                                          |
| Focus Area #2 – Lisarow: Active Transport Network                                                                  |
| Focus Area #2 – Lisarow: Parking Allocation                                                                        |
| Focus Area #2 – Lisarow: Parking Occupancy                                                                         |
| Focus Area #2 – Lisarow: Pacific Highway Upgrade & Carpark Access Modifications                                    |
| Focus Area #2 – Lisarow: Parking Analysis<br>Focus Area #3 – Ourimbah: Study Boundary & Land Uses                  |
| Focus Area #3 – Ourimban: Study Boundary & Land Oses                                                               |
| Focus Area #3 – Ourimbah: Road Network                                                                             |
| Focus Area #3 – Ourimbah: Bus Roules and Glops<br>Focus Area #3 – Ourimbah: Active Transport Network               |
| Focus Area #3 – Ourimbah: Kerbside Parking and Off-Street Parking Locations                                        |
| Focus Area #3 – Ourimbah: Parking Occupancy                                                                        |
| Focus Area #3 – Ourimbah: Town Centre Master Plan Indicative Layout & Parking Arrangements                         |
| Focus Area #3 – Ourimbah: Pacific Highway Upgrade Through Ourimbah                                                 |
| Focus Area #3 – Ourimbah Parking Analysis                                                                          |
| Focus Area #4 – Tuggerah: Study Boundary & Land Uses                                                               |
| Focus Area #4 – Tuggerah: Road Network                                                                             |
| Focus Area #4 – Tuggerah: Bus Routes and Stops                                                                     |
| Focus Area #4 – Tuggerah: Active Transport Network                                                                 |
| Focus Area #4 – Tuggerah: Parking Allocation                                                                       |
| Focus Area #4 – Tuggerah: Parking Occupancy                                                                        |
| Focus Area #4 – Tuggerah: Pacific Highway / Wyong Road Interchange Upgrade                                         |
| Focus Area #4 – Tuggerah: Train Station Parking Station Concept                                                    |
| Focus Area #4 – Tuggerah: Parking Analysis                                                                         |
| Focus Area #5 – Wyong: Study Boundary & Land Uses                                                                  |
| Focus Area #5 – Wyong: Road Network                                                                                |
| Focus Area #5 – Wyong: Bus Routes and Stops                                                                        |
| Focus Area #5 – Wyong: Active Transport Network                                                                    |
| Focus Area #5 – Wyong: Parking Allocation                                                                          |
| Focus Area #5 – Wyong: Kerbside Parking Allocation by Parking Type                                                 |
| Focus Area #5 – Wyong: Parking Occupancy<br>Focus Area #5 – Wyong: Pacific Highway Ungrade & Station Modifications |
| Focus Area #5 – Wyong: Pacific Highway Upgrade & Station Modifications<br>Focus Area #5 – Wyong Parking Analysis   |
| Focus Area #5 – Wyong Parking Analysis<br>Focus Area #6 – Warnervale: Study Boundary & Land Uses                   |
|                                                                                                                    |