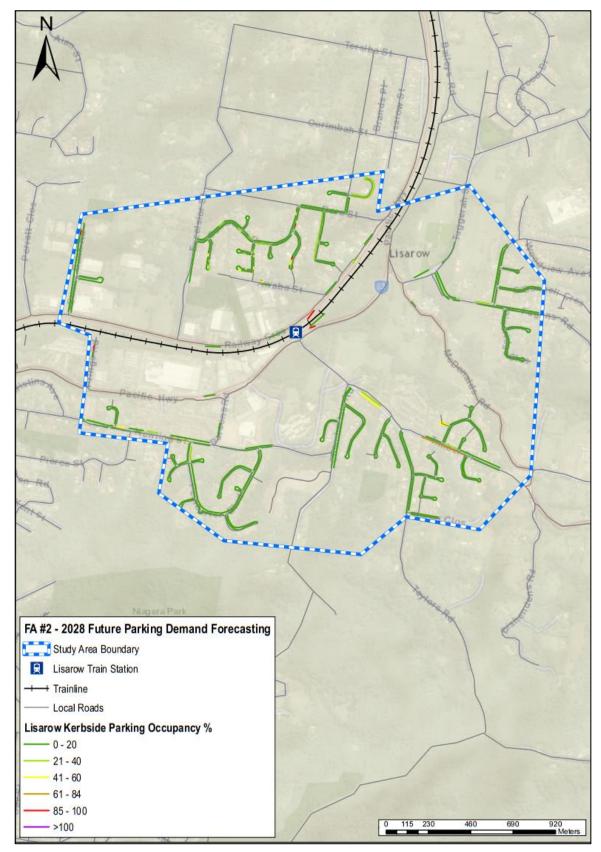

#### Central Coast Parking Strategy Part 2: Short, Medium & Long Term LGA Strategy

| Focus Area #1 – Gosford: Baker Street: Peak Occupancy by Level at 12.00pm                                          |
|--------------------------------------------------------------------------------------------------------------------|
| Focus Area #1 – Gosford: Leagues Club: Peak Occupancy by Level (3pm)                                               |
| Focus Area #1 – Gosford: Short–Term: Potential Car Park Locations                                                  |
| Focus Area #1 – Gosford: Park n Ride (Bus) Shuttle Bus Route Details                                               |
| Focus Area #1 – Gosford: Short–Term: Park n Ride (Cycle) Cycle Route Details                                       |
| Focus Area #1 – Gosford: Commercial Core Kerbside Parking: Supply vs. Demand                                       |
| Focus Area #1 – Gosford: Medium-Term: Potential Car Park Locations                                                 |
| Focus Area #1 – Gosford: Medium–Term: Park n Ride (Bus) Shuttle Bus Route Details                                  |
| Focus Area #1 – Gosford: Medium -Term: Park n Ride (Cycle) Cycle Route Details                                     |
| Focus Area #1 – Gosford: Peak Kerbside Parking Occupancy by Precinct                                               |
| Online Survey Overview - Number of Surveys Completed                                                               |
| Parking Station Evaluation                                                                                         |
| Recommended Action Plan                                                                                            |
|                                                                                                                    |
| Central Coast Council Wards and LGA Boundary                                                                       |
| Focus Area Overview Map                                                                                            |
| Focus Area #1 – Gosford: Study Boundary & Land Uses                                                                |
| Focus Area #1 – Gosford: Road Network                                                                              |
| Focus Area #1 – Gosford: Public Transport                                                                          |
| Focus Area #1 – Gosford: Active Transport Network                                                                  |
| Focus Area #1 – Gosford: Kerbside Parking and Off-Street Parking Locations                                         |
| Focus Area #1 – Gosford: Kerbside Parking Supply by Precinct                                                       |
| Focus Area #1 – Gosford: Daily Parking Demand Profile for Study Area                                               |
| Focus Area #1 – Gosford: Peak Parking Occupancy                                                                    |
| Focus Area #2 – Lisarow: Study Boundary & Land Uses                                                                |
| Focus Area #2 – Lisarow: Road Network                                                                              |
| Focus Area #2 – Lisarow: Public Transport                                                                          |
| Focus Area #2 – Lisarow: Active Transport Network                                                                  |
| Focus Area #2 – Lisarow: Parking Allocation                                                                        |
| Focus Area #2 – Lisarow: Parking Occupancy                                                                         |
| Focus Area #2 – Lisarow: Pacific Highway Upgrade & Carpark Access Modifications                                    |
| Focus Area #2 – Lisarow: Parking Analysis<br>Focus Area #3 – Ourimbah: Study Boundary & Land Uses                  |
| Focus Area #3 – Ourimban: Study Boundary & Land Oses                                                               |
| Focus Area #3 – Ourimbah: Road Network                                                                             |
| Focus Area #3 – Ourimbah: Bus Roules and Glops<br>Focus Area #3 – Ourimbah: Active Transport Network               |
| Focus Area #3 – Ourimbah: Kerbside Parking and Off-Street Parking Locations                                        |
| Focus Area #3 – Ourimbah: Parking Occupancy                                                                        |
| Focus Area #3 – Ourimbah: Town Centre Master Plan Indicative Layout & Parking Arrangements                         |
| Focus Area #3 – Ourimbah: Pacific Highway Upgrade Through Ourimbah                                                 |
| Focus Area #3 – Ourimbah Parking Analysis                                                                          |
| Focus Area #4 – Tuggerah: Study Boundary & Land Uses                                                               |
| Focus Area #4 – Tuggerah: Road Network                                                                             |
| Focus Area #4 – Tuggerah: Bus Routes and Stops                                                                     |
| Focus Area #4 – Tuggerah: Active Transport Network                                                                 |
| Focus Area #4 – Tuggerah: Parking Allocation                                                                       |
| Focus Area #4 – Tuggerah: Parking Occupancy                                                                        |
| Focus Area #4 – Tuggerah: Pacific Highway / Wyong Road Interchange Upgrade                                         |
| Focus Area #4 – Tuggerah: Train Station Parking Station Concept                                                    |
| Focus Area #4 – Tuggerah: Parking Analysis                                                                         |
| Focus Area #5 – Wyong: Study Boundary & Land Uses                                                                  |
| Focus Area #5 – Wyong: Road Network                                                                                |
| Focus Area #5 – Wyong: Bus Routes and Stops                                                                        |
| Focus Area #5 – Wyong: Active Transport Network                                                                    |
| Focus Area #5 – Wyong: Parking Allocation                                                                          |
| Focus Area #5 – Wyong: Kerbside Parking Allocation by Parking Type                                                 |
| Focus Area #5 – Wyong: Parking Occupancy<br>Focus Area #5 – Wyong: Pacific Highway Ungrade & Station Modifications |
| Focus Area #5 – Wyong: Pacific Highway Upgrade & Station Modifications<br>Focus Area #5 – Wyong Parking Analysis   |
| Focus Area #5 – Wyong Parking Analysis<br>Focus Area #6 – Warnervale: Study Boundary & Land Uses                   |
|                                                                                                                    |