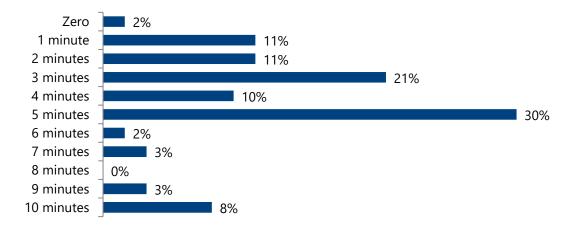

d be improved to reduce parking demand around Lisarow train station? You can choose more than one.

Answered: 26



Other suggested improvements include (but are not limited to):

- Provide more bus services in residential areas, not just highways
- Better align bus and train timetables
- More trains need to stop at Lisarow

# Figure 7: [If *Improve pedestrian and cycling links* selected] How do you think pedestrian and cycling links can be improved to reduce parking demand in Lisarow train station? You can choose more than one.

#### Answered: 23



Other suggested improvements include (but are not limited to):

• Extend existing pedestrian pathway and bike lane into the suburbs

#### Figure 8: What do you consider an acceptable walking time between where you park and the train station?



Figure 9: Providing public parking is an ongoing expense for local councils and can be funded in a combination of ways. How strongly do you agree/disagree with the following revenue sources being used to cover the cost of parking in this area?



Central Coast Parking Strategy

## **Tuggerah train station survey results**

February 2019

#### Total number of surveys taken for Tuggerah train station: 199

### Figure 1: Why do you come to the area around Tuggerah train station? You can choose more than one reason.

Answered: 199



'Other' reasons include (but are not limited to):

• Pick up & drop off passengers

### Figure 2: What do you think the key parking issues are in this area? You can choose more than one.



Other issues include (but are not limited to):

- Poor lighting, lack of