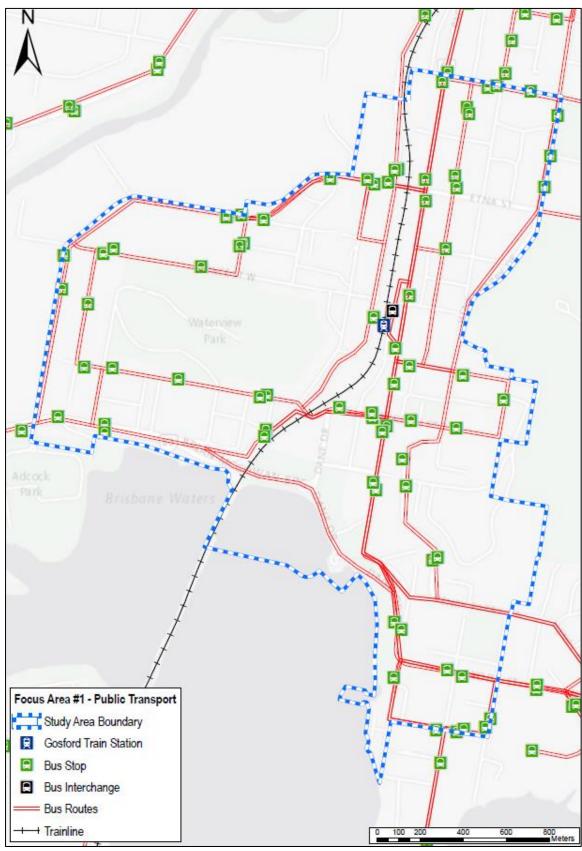

#### Central Coast Parking Strategy Part 2: Short, Medium & Long Term LGA Strategy

| Focus Area #1 – Gosford: Baker Street: Peak Occupancy by Level at 12.00pm                                          |
|--------------------------------------------------------------------------------------------------------------------|
| Focus Area #1 – Gosford: Leagues Club: Peak Occupancy by Level (3pm)                                               |
| Focus Area #1 – Gosford: Short–Term: Potential Car Park Locations                                                  |
| Focus Area #1 – Gosford: Park n Ride (Bus) Shuttle Bus Route Details                                               |
| Focus Area #1 – Gosford: Short–Term: Park n Ride (Cycle) Cycle Route Details                                       |
| Focus Area #1 – Gosford: Commercial Core Kerbside Parking: Supply vs. Demand                                       |
| Focus Area #1 – Gosford: Medium-Term: Potential Car Park Locations                                                 |
| Focus Area #1 – Gosford: Medium–Term: Park n Ride (Bus) Shuttle Bus Route Details                                  |
| Focus Area #1 – Gosford: Medium -Term: Park n Ride (Cycle) Cycle Route Details                                     |
| Focus Area #1 – Gosford: Peak Kerbside Parking Occupancy by Precinct                                               |
| Online Survey Overview - Number of Surveys Completed                                                               |
| Parking Station Evaluation                                                                                         |
| Recommended Action Plan                                                                                            |
|                                                                                                                    |
| Central Coast Council Wards and LGA Boundary                                                                       |
| Focus Area Overview Map                                                                                            |
| Focus Area #1 – Gosford: Study Boundary & Land Uses                                                                |
| Focus Area #1 – Gosford: Road Network                                                                              |
| Focus Area #1 – Gosford: Public Transport                                                                          |
| Focus Area #1 – Gosford: Active Transport Network                                                                  |
| Focus Area #1 – Gosford: Kerbside Parking and Off-Street Parking Locations                                         |
| Focus Area #1 – Gosford: Kerbside Parking Supply by Precinct                                                       |
| Focus Area #1 – Gosford: Daily Parking Demand Profile for Study Area                                               |
| Focus Area #1 – Gosford: Peak Parking Occupancy                                                                    |
| Focus Area #2 – Lisarow: Study Boundary & Land Uses                                                                |
| Focus Area #2 – Lisarow: Road Network                                                                              |
| Focus Area #2 – Lisarow: Public Transport                                                                          |
| Focus Area #2 – Lisarow: Active Transport Network                                                                  |
| Focus Area #2 – Lisarow: Parking Allocation                                                                        |
| Focus Area #2 – Lisarow: Parking Occupancy                                                                         |
| Focus Area #2 – Lisarow: Pacific Highway Upgrade & Carpark Access Modifications                                    |
| Focus Area #2 – Lisarow: Parking Analysis<br>Focus Area #3 – Ourimbah: Study Boundary & Land Uses                  |
| Focus Area #3 – Ourimban: Study Boundary & Land Oses                                                               |
| Focus Area #3 – Ourimbah: Road Network                                                                             |
| Focus Area #3 – Ourimbah: Bus Roules and Glops<br>Focus Area #3 – Ourimbah: Active Transport Network               |
| Focus Area #3 – Ourimbah: Kerbside Parking and Off-Street Parking Locations                                        |
| Focus Area #3 – Ourimbah: Parking Occupancy                                                                        |
| Focus Area #3 – Ourimbah: Town Centre Master Plan Indicative Layout & Parking Arrangements                         |
| Focus Area #3 – Ourimbah: Pacific Highway Upgrade Through Ourimbah                                                 |
| Focus Area #3 – Ourimbah Parking Analysis                                                                          |
| Focus Area #4 – Tuggerah: Study Boundary & Land Uses                                                               |
| Focus Area #4 – Tuggerah: Road Network                                                                             |
| Focus Area #4 – Tuggerah: Bus Routes and Stops                                                                     |
| Focus Area #4 – Tuggerah: Active Transport Network                                                                 |
| Focus Area #4 – Tuggerah: Parking Allocation                                                                       |
| Focus Area #4 – Tuggerah: Parking Occupancy                                                                        |
| Focus Area #4 – Tuggerah: Pacific Highway / Wyong Road Interchange Upgrade                                         |
| Focus Area #4 – Tuggerah: Train Station Parking Station Concept                                                    |
| Focus Area #4 – Tuggerah: Parking Analysis                                                                         |
| Focus Area #5 – Wyong: Study Boundary & Land Uses                                                                  |
| Focus Area #5 – Wyong: Road Network                                                                                |
| Focus Area #5 – Wyong: Bus Routes and Stops                                                                        |
| Focus Area #5 – Wyong: Active Transport Network                                                                    |
| Focus Area #5 – Wyong: Parking Allocation                                                                          |
| Focus Area #5 – Wyong: Kerbside Parking Allocation by Parking Type                                                 |
| Focus Area #5 – Wyong: Parking Occupancy<br>Focus Area #5 – Wyong: Pacific Highway Ungrade & Station Modifications |
| Focus Area #5 – Wyong: Pacific Highway Upgrade & Station Modifications<br>Focus Area #5 – Wyong Parking Analysis   |
| Focus Area #5 – Wyong Parking Analysis<br>Focus Area #6 – Warnervale: Study Boundary & Land Uses                   |
|                                                                                                                    |