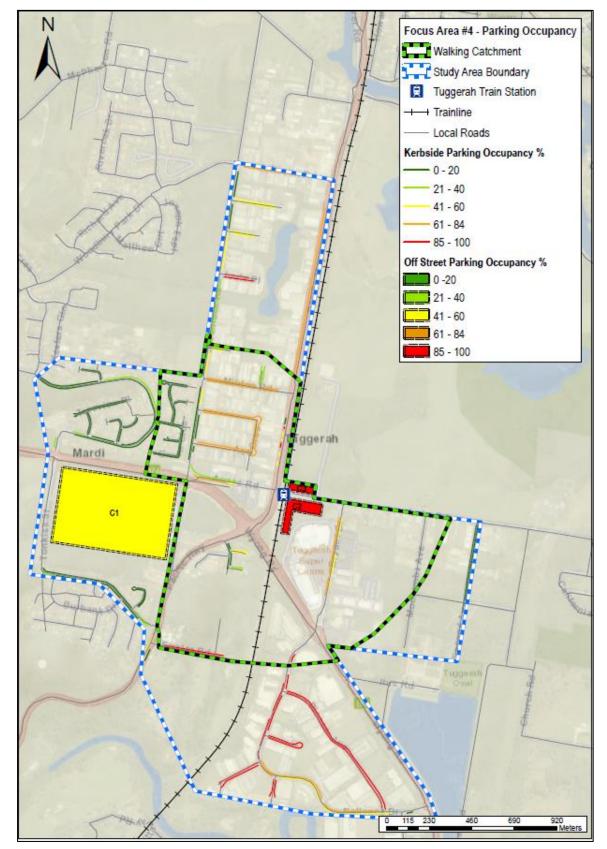

#### Central Coast Parking Strategy Part 2: Short, Medium & Long Term LGA Strategy

| Focus Area #1 – Gosford: Baker Street: Peak Occupancy by Level at 12.00pm                                          |
|--------------------------------------------------------------------------------------------------------------------|
| Focus Area #1 – Gosford: Leagues Club: Peak Occupancy by Level (3pm)                                               |
| Focus Area #1 – Gosford: Short–Term: Potential Car Park Locations                                                  |
| Focus Area #1 – Gosford: Park n Ride (Bus) Shuttle Bus Route Details                                               |
| Focus Area #1 – Gosford: Short–Term: Park n Ride (Cycle) Cycle Route Details                                       |
| Focus Area #1 – Gosford: Commercial Core Kerbside Parking: Supply vs. Demand                                       |
| Focus Area #1 – Gosford: Medium-Term: Potential Car Park Locations                                                 |
| Focus Area #1 – Gosford: Medium–Term: Park n Ride (Bus) Shuttle Bus Route Details                                  |
| Focus Area #1 – Gosford: Medium -Term: Park n Ride (Cycle) Cycle Route Details                                     |
| Focus Area #1 – Gosford: Peak Kerbside Parking Occupancy by Precinct                                               |
| Online Survey Overview - Number of Surveys Completed                                                               |
| Parking Station Evaluation                                                                                         |
| Recommended Action Plan                                                                                            |
|                                                                                                                    |
| Central Coast Council Wards and LGA Boundary                                                                       |
| Focus Area Overview Map                                                                                            |
| Focus Area #1 – Gosford: Study Boundary & Land Uses                                                                |
| Focus Area #1 – Gosford: Road Network                                                                              |
| Focus Area #1 – Gosford: Public Transport                                                                          |
| Focus Area #1 – Gosford: Active Transport Network                                                                  |
| Focus Area #1 – Gosford: Kerbside Parking and Off-Street Parking Locations                                         |
| Focus Area #1 – Gosford: Kerbside Parking Supply by Precinct                                                       |
| Focus Area #1 – Gosford: Daily Parking Demand Profile for Study Area                                               |
| Focus Area #1 – Gosford: Peak Parking Occupancy                                                                    |
| Focus Area #2 – Lisarow: Study Boundary & Land Uses                                                                |
| Focus Area #2 – Lisarow: Road Network                                                                              |
| Focus Area #2 – Lisarow: Public Transport                                                                          |
| Focus Area #2 – Lisarow: Active Transport Network                                                                  |
| Focus Area #2 – Lisarow: Parking Allocation                                                                        |
| Focus Area #2 – Lisarow: Parking Occupancy                                                                         |
| Focus Area #2 – Lisarow: Pacific Highway Upgrade & Carpark Access Modifications                                    |
| Focus Area #2 – Lisarow: Parking Analysis<br>Focus Area #3 – Ourimbah: Study Boundary & Land Uses                  |
| Focus Area #3 – Ourimban: Study Boundary & Land Oses                                                               |
| Focus Area #3 – Ourimbah: Road Network                                                                             |
| Focus Area #3 – Ourimbah: Bus Roules and Glops<br>Focus Area #3 – Ourimbah: Active Transport Network               |
| Focus Area #3 – Ourimbah: Kerbside Parking and Off-Street Parking Locations                                        |
| Focus Area #3 – Ourimbah: Parking Occupancy                                                                        |
| Focus Area #3 – Ourimbah: Town Centre Master Plan Indicative Layout & Parking Arrangements                         |
| Focus Area #3 – Ourimbah: Pacific Highway Upgrade Through Ourimbah                                                 |
| Focus Area #3 – Ourimbah Parking Analysis                                                                          |
| Focus Area #4 – Tuggerah: Study Boundary & Land Uses                                                               |
| Focus Area #4 – Tuggerah: Road Network                                                                             |
| Focus Area #4 – Tuggerah: Bus Routes and Stops                                                                     |
| Focus Area #4 – Tuggerah: Active Transport Network                                                                 |
| Focus Area #4 – Tuggerah: Parking Allocation                                                                       |
| Focus Area #4 – Tuggerah: Parking Occupancy                                                                        |
| Focus Area #4 – Tuggerah: Pacific Highway / Wyong Road Interchange Upgrade                                         |
| Focus Area #4 – Tuggerah: Train Station Parking Station Concept                                                    |
| Focus Area #4 – Tuggerah: Parking Analysis                                                                         |
| Focus Area #5 – Wyong: Study Boundary & Land Uses                                                                  |
| Focus Area #5 – Wyong: Road Network                                                                                |
| Focus Area #5 – Wyong: Bus Routes and Stops                                                                        |
| Focus Area #5 – Wyong: Active Transport Network                                                                    |
| Focus Area #5 – Wyong: Parking Allocation                                                                          |
| Focus Area #5 – Wyong: Kerbside Parking Allocation by Parking Type                                                 |
| Focus Area #5 – Wyong: Parking Occupancy<br>Focus Area #5 – Wyong: Pacific Highway Ungrade & Station Modifications |
| Focus Area #5 – Wyong: Pacific Highway Upgrade & Station Modifications<br>Focus Area #5 – Wyong Parking Analysis   |
| Focus Area #5 – Wyong Parking Analysis<br>Focus Area #6 – Warnervale: Study Boundary & Land Uses                   |
|                                                                                                                    |