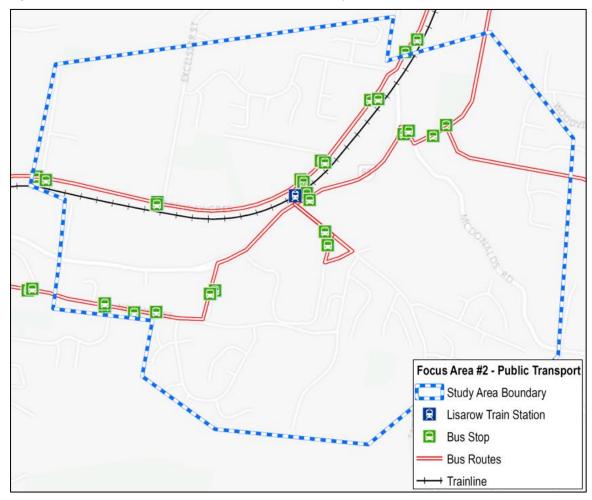

#### Central Coast Parking Strategy Part 2: Short, Medium & Long Term LGA Strategy

| Focus Area #1 – Gosford: Baker Street: Peak Occupancy by Level at 12.00pm                                          |
|--------------------------------------------------------------------------------------------------------------------|
| Focus Area #1 – Gosford: Leagues Club: Peak Occupancy by Level (3pm)                                               |
| Focus Area #1 – Gosford: Short–Term: Potential Car Park Locations                                                  |
| Focus Area #1 – Gosford: Park n Ride (Bus) Shuttle Bus Route Details                                               |
| Focus Area #1 – Gosford: Short–Term: Park n Ride (Cycle) Cycle Route Details                                       |
| Focus Area #1 – Gosford: Commercial Core Kerbside Parking: Supply vs. Demand                                       |
| Focus Area #1 – Gosford: Medium-Term: Potential Car Park Locations                                                 |
| Focus Area #1 – Gosford: Medium–Term: Park n Ride (Bus) Shuttle Bus Route Details                                  |
| Focus Area #1 – Gosford: Medium -Term: Park n Ride (Cycle) Cycle Route Details                                     |
| Focus Area #1 – Gosford: Peak Kerbside Parking Occupancy by Precinct                                               |
| Online Survey Overview - Number of Surveys Completed                                                               |
| Parking Station Evaluation                                                                                         |
| Recommended Action Plan                                                                                            |
|                                                                                                                    |
| Central Coast Council Wards and LGA Boundary                                                                       |
| Focus Area Overview Map                                                                                            |
| Focus Area #1 – Gosford: Study Boundary & Land Uses                                                                |
| Focus Area #1 – Gosford: Road Network                                                                              |
| Focus Area #1 – Gosford: Public Transport                                                                          |
| Focus Area #1 – Gosford: Active Transport Network                                                                  |
| Focus Area #1 – Gosford: Kerbside Parking and Off-Street Parking Locations                                         |
| Focus Area #1 – Gosford: Kerbside Parking Supply by Precinct                                                       |
| Focus Area #1 – Gosford: Daily Parking Demand Profile for Study Area                                               |
| Focus Area #1 – Gosford: Peak Parking Occupancy                                                                    |
| Focus Area #2 – Lisarow: Study Boundary & Land Uses                                                                |
| Focus Area #2 – Lisarow: Road Network                                                                              |
| Focus Area #2 – Lisarow: Public Transport                                                                          |
| Focus Area #2 – Lisarow: Active Transport Network                                                                  |
| Focus Area #2 – Lisarow: Parking Allocation                                                                        |
| Focus Area #2 – Lisarow: Parking Occupancy                                                                         |
| Focus Area #2 – Lisarow: Pacific Highway Upgrade & Carpark Access Modifications                                    |
| Focus Area #2 – Lisarow: Parking Analysis<br>Focus Area #3 – Ourimbah: Study Boundary & Land Uses                  |
| Focus Area #3 – Ourimban: Study Boundary & Land Oses                                                               |
| Focus Area #3 – Ourimbah: Road Network                                                                             |
| Focus Area #3 – Ourimbah: Bus Roules and Glops<br>Focus Area #3 – Ourimbah: Active Transport Network               |
| Focus Area #3 – Ourimbah: Kerbside Parking and Off-Street Parking Locations                                        |
| Focus Area #3 – Ourimbah: Parking Occupancy                                                                        |
| Focus Area #3 – Ourimbah: Town Centre Master Plan Indicative Layout & Parking Arrangements                         |
| Focus Area #3 – Ourimbah: Pacific Highway Upgrade Through Ourimbah                                                 |
| Focus Area #3 – Ourimbah Parking Analysis                                                                          |
| Focus Area #4 – Tuggerah: Study Boundary & Land Uses                                                               |
| Focus Area #4 – Tuggerah: Road Network                                                                             |
| Focus Area #4 – Tuggerah: Bus Routes and Stops                                                                     |
| Focus Area #4 – Tuggerah: Active Transport Network                                                                 |
| Focus Area #4 – Tuggerah: Parking Allocation                                                                       |
| Focus Area #4 – Tuggerah: Parking Occupancy                                                                        |
| Focus Area #4 – Tuggerah: Pacific Highway / Wyong Road Interchange Upgrade                                         |
| Focus Area #4 – Tuggerah: Train Station Parking Station Concept                                                    |
| Focus Area #4 – Tuggerah: Parking Analysis                                                                         |
| Focus Area #5 – Wyong: Study Boundary & Land Uses                                                                  |
| Focus Area #5 – Wyong: Road Network                                                                                |
| Focus Area #5 – Wyong: Bus Routes and Stops                                                                        |
| Focus Area #5 – Wyong: Active Transport Network                                                                    |
| Focus Area #5 – Wyong: Parking Allocation                                                                          |
| Focus Area #5 – Wyong: Kerbside Parking Allocation by Parking Type                                                 |
| Focus Area #5 – Wyong: Parking Occupancy<br>Focus Area #5 – Wyong: Pacific Highway Ungrade & Station Modifications |
| Focus Area #5 – Wyong: Pacific Highway Upgrade & Station Modifications<br>Focus Area #5 – Wyong Parking Analysis   |
| Focus Area #5 – Wyong Parking Analysis<br>Focus Area #6 – Warnervale: Study Boundary & Land Uses                   |
|                                                                                                                    |