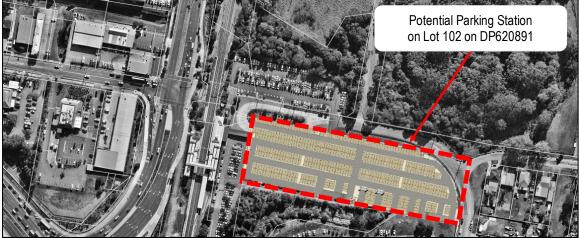

#### Central Coast Parking Strategy Part 2: Short, Medium & Long Term LGA Strategy

| Focus Area #1 – Gosford: Baker Street: Peak Occupancy by Level at 12.00pm                                          |
|--------------------------------------------------------------------------------------------------------------------|
| Focus Area #1 – Gosford: Leagues Club: Peak Occupancy by Level (3pm)                                               |
| Focus Area #1 – Gosford: Short–Term: Potential Car Park Locations                                                  |
| Focus Area #1 – Gosford: Park n Ride (Bus) Shuttle Bus Route Details                                               |
| Focus Area #1 – Gosford: Short–Term: Park n Ride (Cycle) Cycle Route Details                                       |
| Focus Area #1 – Gosford: Commercial Core Kerbside Parking: Supply vs. Demand                                       |
| Focus Area #1 – Gosford: Medium-Term: Potential Car Park Locations                                                 |
| Focus Area #1 – Gosford: Medium–Term: Park n Ride (Bus) Shuttle Bus Route Details                                  |
| Focus Area #1 – Gosford: Medium -Term: Park n Ride (Cycle) Cycle Route Details                                     |
| Focus Area #1 – Gosford: Peak Kerbside Parking Occupancy by Precinct                                               |
| Online Survey Overview - Number of Surveys Completed                                                               |
| Parking Station Evaluation                                                                                         |
| Recommended Action Plan                                                                                            |
|                                                                                                                    |
| Central Coast Council Wards and LGA Boundary                                                                       |
| Focus Area Overview Map                                                                                            |
| Focus Area #1 – Gosford: Study Boundary & Land Uses                                                                |
| Focus Area #1 – Gosford: Road Network                                                                              |
| Focus Area #1 – Gosford: Public Transport                                                                          |
| Focus Area #1 – Gosford: Active Transport Network                                                                  |
| Focus Area #1 – Gosford: Kerbside Parking and Off-Street Parking Locations                                         |
| Focus Area #1 – Gosford: Kerbside Parking Supply by Precinct                                                       |
| Focus Area #1 – Gosford: Daily Parking Demand Profile for Study Area                                               |
| Focus Area #1 – Gosford: Peak Parking Occupancy                                                                    |
| Focus Area #2 – Lisarow: Study Boundary & Land Uses                                                                |
| Focus Area #2 – Lisarow: Road Network                                                                              |
| Focus Area #2 – Lisarow: Public Transport                                                                          |
| Focus Area #2 – Lisarow: Active Transport Network                                                                  |
| Focus Area #2 – Lisarow: Parking Allocation                                                                        |
| Focus Area #2 – Lisarow: Parking Occupancy                                                                         |
| Focus Area #2 – Lisarow: Pacific Highway Upgrade & Carpark Access Modifications                                    |
| Focus Area #2 – Lisarow: Parking Analysis<br>Focus Area #3 – Ourimbah: Study Boundary & Land Uses                  |
| Focus Area #3 – Ourimban: Study Boundary & Land Oses                                                               |
| Focus Area #3 – Ourimbah: Road Network                                                                             |
| Focus Area #3 – Ourimbah: Bus Roules and Glops<br>Focus Area #3 – Ourimbah: Active Transport Network               |
| Focus Area #3 – Ourimbah: Kerbside Parking and Off-Street Parking Locations                                        |
| Focus Area #3 – Ourimbah: Parking Occupancy                                                                        |
| Focus Area #3 – Ourimbah: Town Centre Master Plan Indicative Layout & Parking Arrangements                         |
| Focus Area #3 – Ourimbah: Pacific Highway Upgrade Through Ourimbah                                                 |
| Focus Area #3 – Ourimbah Parking Analysis                                                                          |
| Focus Area #4 – Tuggerah: Study Boundary & Land Uses                                                               |
| Focus Area #4 – Tuggerah: Road Network                                                                             |
| Focus Area #4 – Tuggerah: Bus Routes and Stops                                                                     |
| Focus Area #4 – Tuggerah: Active Transport Network                                                                 |
| Focus Area #4 – Tuggerah: Parking Allocation                                                                       |
| Focus Area #4 – Tuggerah: Parking Occupancy                                                                        |
| Focus Area #4 – Tuggerah: Pacific Highway / Wyong Road Interchange Upgrade                                         |
| Focus Area #4 – Tuggerah: Train Station Parking Station Concept                                                    |
| Focus Area #4 – Tuggerah: Parking Analysis                                                                         |
| Focus Area #5 – Wyong: Study Boundary & Land Uses                                                                  |
| Focus Area #5 – Wyong: Road Network                                                                                |
| Focus Area #5 – Wyong: Bus Routes and Stops                                                                        |
| Focus Area #5 – Wyong: Active Transport Network                                                                    |
| Focus Area #5 – Wyong: Parking Allocation                                                                          |
| Focus Area #5 – Wyong: Kerbside Parking Allocation by Parking Type                                                 |
| Focus Area #5 – Wyong: Parking Occupancy<br>Focus Area #5 – Wyong: Pacific Highway Ungrade & Station Modifications |
| Focus Area #5 – Wyong: Pacific Highway Upgrade & Station Modifications<br>Focus Area #5 – Wyong Parking Analysis   |
| Focus Area #5 – Wyong Parking Analysis<br>Focus Area #6 – Warnervale: Study Boundary & Land Uses                   |
|                                                                                                                    |