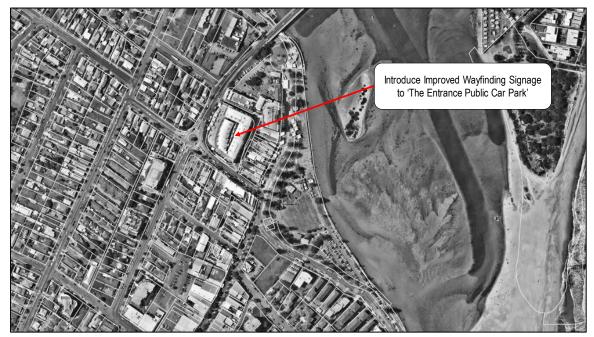

et parking areas including 'The Entrance public car park' located on Duffys Lane which is located within the commercial core, adjacent to the foreshore, and has approximately 50 to 100 vacant spaces during peak periods. This could be achieved via improved wayfinding signage and marketing.

# **Medium Term Strategies**

Nil.

#### Long Term Strategies

Strategy Item #L.7.1: ensure parking strategies outlined in The Entrance Town Centre Master Plan are
realised as the master plan comes to fruition. This includes provision for a new parking station on the
western fringe of the commercial core. It is understood Council has acquired some sites at the
nominated location to facilitate this future outcome.

Figure 4.17 provides an overview of the recommended parking strategies for Focus Area #7.



Figure 4.16: Focus Area #7 – The Entrance: Overview of Recommended Strategies

# 4.10 FOCUS AREA #8: TERRIGAL

Based on a review of the existing and future parking arrangements for Terrigal, the following is noted:

- parking demands within the study area are moderate (i.e. approximately 1,200 vehicles);
- the Terrigal Surf Life Saving Club is a key parking 'hot spot' within the study area and is at practical capacity now (i.e. parking occupancy > 85%);
- there is significant spare parking capacity at the Wilson Road Parking Station which provides free allday parking on the fringe of the commercial core and within 250m of the foreshore;
- Council is currently implementing traffic flow improvements within the commercial core, which will
  improve pedestrian access to the Wilson Road Parki