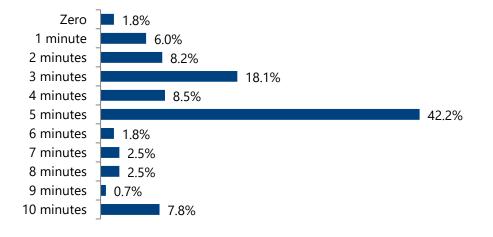

rain Station
- Bus Service from The Entrance to Wyong
- More train services / express train services
- Widen Pacific Highway to accommodate dedicated bus lanes

# Figure 8: [If *Improve pedestrian and cycling links* selected] How do you think pedestrian and cycling links can be improved to reduce parking demand in Wyong Town Centre? You can choose more than one.



- Community education to promote cycling
- Police to enforce road rules to protect cyclists
- Education and awareness campaigns to promote cyclists' safety, to reduce driver aggression
- Extend River Road shared pathway
- Progress with Pacific Highway Upgrade through Wyong Town Centre

#### Figure 9: What do you consider an acceptable walking time between where you park and your destination in Wyong Town Centre?

Answered: 282



Figure 10: Providing public parking is an ongoing expense for local councils and can be funded in a combination of ways. How strongly do you agree/disagree with the following revenue sources being used to cover the cost of parking in this area?



Central Coast Parking Strategy

## Lisarow train station survey results

February 2019

#### **Total number of surveys taken Lisarow Train Station:** 70

#### Figure 1: Why do you come to the area around Lisarow train station? You can choose more than one reason.

Answered: 70



'Other' reasons include (but are not limited to):

- Children's ballet school
- Visit relatives
- Pick up/drop off family at train station
- Travel to work at Gosford
- Entertainment
- School events at Lisarow High school

#### Figure 2: What do you think the key parki