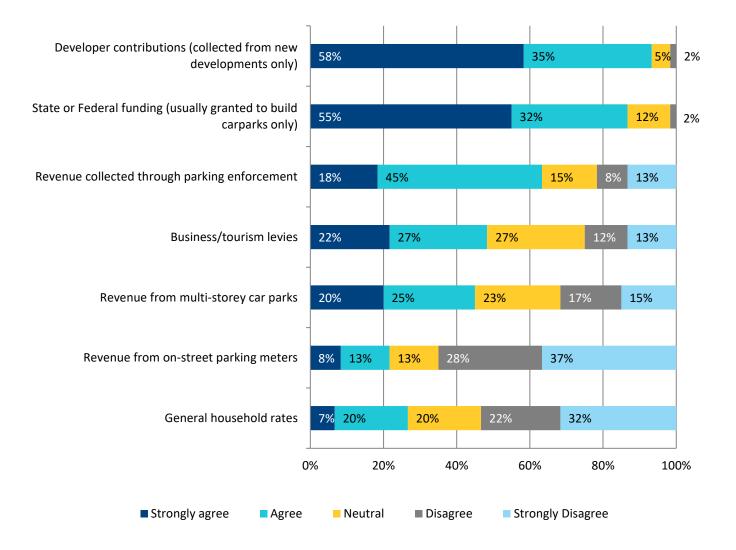

nts include (but are not limited to):

- More bus services in rural areas
- More train services

Figure 5: [If *Improve pedestrian and cycling links* selected] How do you think pedestrian and cycling links can be improved to reduce parking demand in Ourimbah Town Centre? You can choose more than one.



'Other' suggested improvements include (but are not limited to):

• Safe pathway on Enterprise Drive

### Figure 6: What do you consider an acceptable walking time between where you park and your destination in Ourimbah Town Centre?



Figure 7: Providing public parking is an ongoing expense for local councils and can be funded in a combination of ways. How strongly do you agree/disagree with the following revenue sources being used to cover the cost of parking in this area?

Answered: 60



Central Coast Parking Strategy

# **Terrigal CBD survey results**

February 2019

#### Total number of surveys taken for Terrigal CBD: 538

#### Figure 1: Why do you come to the Terrigal CBD? You can choose more than one reason.





'Other' reasons include (but are not limited to):

- Attend surf club (nippers, patrol duty etc)
- Medical appointments
- Visit friends/family

### Figure 2: What do you think the key parking issues are in this area? You can choose more than one.



'Other' issues include (but are not limited to):

- Lack of motorbike parking
- There is sufficient parking
- Lack of adequate public transport
- Lack of parking availability on weekends (including evenings)
- Cumulative impacts of development on parking availability
- Acceptable access to Wilson Road car park
-