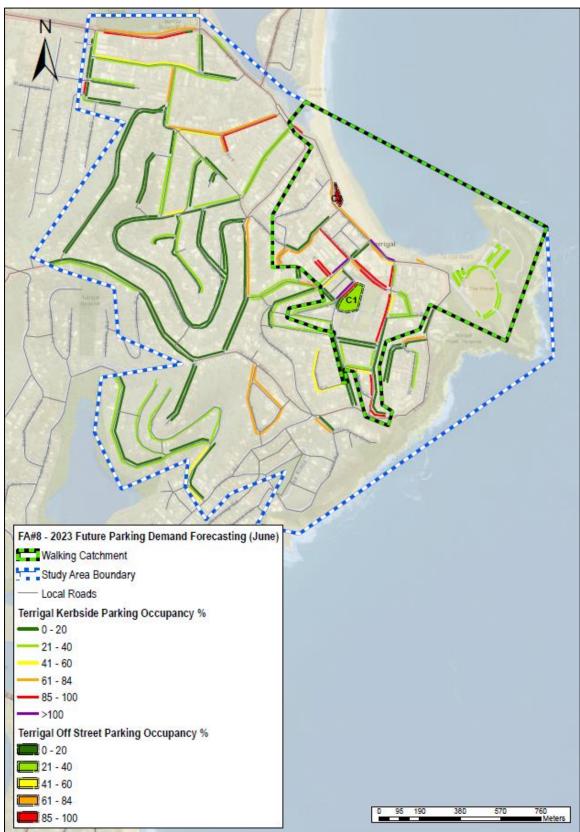

| Cen<br>Part    | tral Coast Parking Strategy<br>2: Short, Medium & Long Term LGA Strategy | BITZIOS    |
|----------------|--------------------------------------------------------------------------|------------|
| 2.8            | Focus Area #8: Terrigal                                                  | 75         |
| 2.8.1          | Land Use                                                                 | 75         |
| 2.8.2          | Road Network                                                             | 76         |
| 2.8.3          | Public Transport                                                         | 77         |
| 2.8.4<br>2.8.5 | Active Transport<br>Parking                                              | 78<br>79   |
| 2.8.6          | Planning Considerations                                                  | 82         |
| 2.8.7          | Summary                                                                  | 83         |
| 2.9            | FOCUS AREA #9: WOY WOY                                                   | 84         |
| 2.9.1          | Land Use                                                                 | 84         |
| 2.9.2          | Road Network                                                             | 84         |
| 2.9.3          | Public Transport                                                         | 85         |
| 2.9.4          | Active Transport                                                         | 86         |
| 2.9.5          | Parking                                                                  | 87         |
| 2.9.6<br>2.9.7 | Planning Considerations<br>Summary                                       | 89<br>89   |
| 3.             | FORECAST PARKING DEMAND ANALYSIS                                         | 90         |
| 3.1            | TRAIN STATIONS PARKING DEMANDS                                           | 90         |
| 3.1.1          | Overview                                                                 | 70<br>90   |
| 3.1.1          | Existing Demands                                                         | 92         |
| 3.1.3          | Timetable Review                                                         | 93         |
| 3.1.4          | Patronage Review                                                         | 94         |
| 3.1.5          | Future Demands                                                           | 95         |
| 3.1.6          | Summary                                                                  | 96         |
| 3.2            | Focus Area Parking Demands                                               | 97         |
| 3.2.1          | Future Demands                                                           | 97         |
| 3.2.2          | Focus Area #1: Gosford                                                   | 98         |
| 3.2.3<br>3.2.4 | Focus Area #2: Lisarow                                                   | 102        |
| 3.2.4<br>3.2.5 | Focus Area #3: Ourimbah<br>Focus Area #4: Tuggerah                       | 106<br>110 |
| 3.2.6          | Focus Area #5: Wyong                                                     | 110        |
| 3.2.7          | Focus Area #6: Warnervale                                                | 118        |
| 3.2.8          | Focus Area #7: The Entrance                                              | 122        |
| 3.2.9          | Focus Area #8: Terrigal                                                  | 126        |
| 3.2.10         |                                                                          | 130        |
| 4.             | Parking Strategies                                                       |            |
| 4.1            | OVERARCHING PRINCIPLES                                                   | 134        |
| 4.2            | LGA-WIDE STRATEGIES                                                      | 134        |
| 4.2.1          | Overview                                                                 | 134        |
| 4.2.2          | Technology Investment                                                    | 134        |
| 4.2.3          | Demand Management Policies                                               | 134        |
| 4.2.4          | Supply Management Polices                                                | 134        |
| 4.3            | FOCUS AREA #1: GOSFORD                                                   | 135        |
| 4.3.1<br>4.3.2 | Overview<br>Short Tam Strategies                                         | 135<br>135 |
| 4.3.2<br>4.3.3 | Short Term Strategies<br>Medium Term Strategies                          | 135        |
| 4.3.4          | Long Term Strategies                                                     | 150        |
| 4.4            | Focus Area #2: Lisarow                                                   | 151        |
| 4.5            | Focus Area #3: Ourimbah                                                  | 152        |
| 4.6            | Focus Area #4: Tuggerah                                                  | 153        |
|                |                                                                          |            |
| 4.7            | FOCUS AREA #5: WYONG                                                     | 154        |
| 4.8            | FOCUS AREA #6: WARNERVALE                                                | 155        |
| 4.9            | FOCUS AREA #7: THE ENTRANCE                                              | 156        |
| 4.10           | Focus Area #8: Terrigal                                                  | 157        |
| 4.11           | Focus Area #9: Woy Woy                                                   | 158        |
| 5.             | COMMUNITY FEEDBACK                                                       | 159        |
| 5.1            | Overview                                                                 | 159        |
| 5.2            | BUSINESS STAKEHOLDER INTERVIEWS                                          | 159        |
| 5.3            | Online Survey                                                            | 162        |
| 6.             | EVALUATION OF POTENTIAL MAJOR CAR PARKS                                  | 167        |
| 7.             | Conclusions                                                              | 170        |
| 8.             | RECOMMENDED ACTION PLAN                                                  |            |