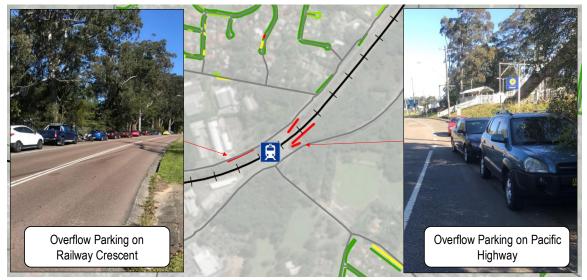

#### Central Coast Parking Strategy Part 2: Short, Medium & Long Term LGA Strategy

| Focus Area #1 – Gosford: Baker Street: Peak Occupancy by Level at 12.00pm                                          |
|--------------------------------------------------------------------------------------------------------------------|
| Focus Area #1 – Gosford: Leagues Club: Peak Occupancy by Level (3pm)                                               |
| Focus Area #1 – Gosford: Short–Term: Potential Car Park Locations                                                  |
| Focus Area #1 – Gosford: Park n Ride (Bus) Shuttle Bus Route Details                                               |
| Focus Area #1 – Gosford: Short–Term: Park n Ride (Cycle) Cycle Route Details                                       |
| Focus Area #1 – Gosford: Commercial Core Kerbside Parking: Supply vs. Demand                                       |
| Focus Area #1 – Gosford: Medium-Term: Potential Car Park Locations                                                 |
| Focus Area #1 – Gosford: Medium–Term: Park n Ride (Bus) Shuttle Bus Route Details                                  |
| Focus Area #1 – Gosford: Medium -Term: Park n Ride (Cycle) Cycle Route Details                                     |
| Focus Area #1 – Gosford: Peak Kerbside Parking Occupancy by Precinct                                               |
| Online Survey Overview - Number of Surveys Completed                                                               |
| Parking Station Evaluation                                                                                         |
| Recommended Action Plan                                                                                            |
|                                                                                                                    |
| Central Coast Council Wards and LGA Boundary                                                                       |
| Focus Area Overview Map                                                                                            |
| Focus Area #1 – Gosford: Study Boundary & Land Uses                                                                |
| Focus Area #1 – Gosford: Road Network                                                                              |
| Focus Area #1 – Gosford: Public Transport                                                                          |
| Focus Area #1 – Gosford: Active Transport Network                                                                  |
| Focus Area #1 – Gosford: Kerbside Parking and Off-Street Parking Locations                                         |
| Focus Area #1 – Gosford: Kerbside Parking Supply by Precinct                                                       |
| Focus Area #1 – Gosford: Daily Parking Demand Profile for Study Area                                               |
| Focus Area #1 – Gosford: Peak Parking Occupancy                                                                    |
| Focus Area #2 – Lisarow: Study Boundary & Land Uses                                                                |
| Focus Area #2 – Lisarow: Road Network                                                                              |
| Focus Area #2 – Lisarow: Public Transport                                                                          |
| Focus Area #2 – Lisarow: Active Transport Network                                                                  |
| Focus Area #2 – Lisarow: Parking Allocation                                                                        |
| Focus Area #2 – Lisarow: Parking Occupancy                                                                         |
| Focus Area #2 – Lisarow: Pacific Highway Upgrade & Carpark Access Modifications                                    |
| Focus Area #2 – Lisarow: Parking Analysis<br>Focus Area #3 – Ourimbah: Study Boundary & Land Uses                  |
| Focus Area #3 – Ourimban: Study Boundary & Land Oses                                                               |
| Focus Area #3 – Ourimbah: Road Network                                                                             |
| Focus Area #3 – Ourimbah: Bus Roules and Glops<br>Focus Area #3 – Ourimbah: Active Transport Network               |
| Focus Area #3 – Ourimbah: Kerbside Parking and Off-Street Parking Locations                                        |
| Focus Area #3 – Ourimbah: Parking Occupancy                                                                        |
| Focus Area #3 – Ourimbah: Town Centre Master Plan Indicative Layout & Parking Arrangements                         |
| Focus Area #3 – Ourimbah: Pacific Highway Upgrade Through Ourimbah                                                 |
| Focus Area #3 – Ourimbah Parking Analysis                                                                          |
| Focus Area #4 – Tuggerah: Study Boundary & Land Uses                                                               |
| Focus Area #4 – Tuggerah: Road Network                                                                             |
| Focus Area #4 – Tuggerah: Bus Routes and Stops                                                                     |
| Focus Area #4 – Tuggerah: Active Transport Network                                                                 |
| Focus Area #4 – Tuggerah: Parking Allocation                                                                       |
| Focus Area #4 – Tuggerah: Parking Occupancy                                                                        |
| Focus Area #4 – Tuggerah: Pacific Highway / Wyong Road Interchange Upgrade                                         |
| Focus Area #4 – Tuggerah: Train Station Parking Station Concept                                                    |
| Focus Area #4 – Tuggerah: Parking Analysis                                                                         |
| Focus Area #5 – Wyong: Study Boundary & Land Uses                                                                  |
| Focus Area #5 – Wyong: Road Network                                                                                |
| Focus Area #5 – Wyong: Bus Routes and Stops                                                                        |
| Focus Area #5 – Wyong: Active Transport Network                                                                    |
| Focus Area #5 – Wyong: Parking Allocation                                                                          |
| Focus Area #5 – Wyong: Kerbside Parking Allocation by Parking Type                                                 |
| Focus Area #5 – Wyong: Parking Occupancy<br>Focus Area #5 – Wyong: Pacific Highway Ungrade & Station Modifications |
| Focus Area #5 – Wyong: Pacific Highway Upgrade & Station Modifications<br>Focus Area #5 – Wyong Parking Analysis   |
| Focus Area #5 – Wyong Parking Analysis<br>Focus Area #6 – Warnervale: Study Boundary & Land Uses                   |
|                                                                                                                    |