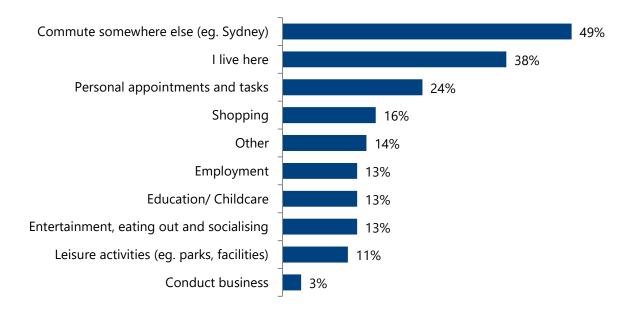

d not use this car park?

#### Answered: 855



### Figure 10: [If *Bus service* selected} How much would you pay per day for a Park and Ride bus service?



### Figure 11: [If *Bus service* selected]What operating times would the Park and Ride service need to run for you to use it?





### Figure 12: [If *Bus service* selected] What bus frequency do you think would be required to make this an option for you?



### Figure 13: [If *Cycle* selected] What kind of facilities would you need if you were to cycle from this car park?



Central Coast Parking Strategy

## **Ourimbah Town Centre survey results**

February 2019

#### Total number of surveys taken for Ourimbah Town Centre: 63

### Figure 1: Why do you come to Ourimbah Town Centre? You can choose more than one reason.

Answered: 63



'Other' reasons include (but are not limited to):

- School pick up
- To attend University

### Figure 2: What do you think the key parking issues are in this area? You can choose more than one.



'Other' issues include (but are not limited to):

- Lack of bus services
- Infrequent trains
- Safety and parking availability during school pick up
- There are no (or minimal) parking issues in this area

### Figure 3: How do you think the current parking situation in Ourimbah Town Centre could be improved? You can choose more than one option.



'Other' suggested improvements include (but are not limited to):

- More parking at the university
- Shuttle bus from Gosford to the university
- Acquiring land for more parking
- Create 90 degree parking in Glen Road

Figure 4: [If *Improve local pu