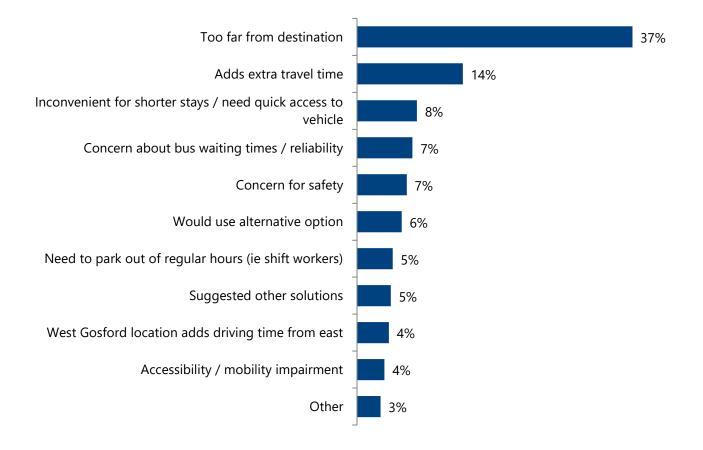

Parking Strategy

### **Gosford CBD survey results**

February 2019

#### Total number of surveys taken for Gosford CBD: 1406

### Figure 7: Why do you come to the Gosford City Centre? You can choose more than one reason.

Answered: 1406



'Other' reasons include (but are not limited to):

- Medical appointments
- Visit the library
- Visit family
- Events at Central Coast Stadium
- Volunteer work

Figure 8: The new temporary car park at 10 Racecourse Road, West Gosford will be approximately 1.5 kilometers from the CBD. What would your preferred method/s be to reach the city centre and Gosford train station from this car park? You can choose more than one.



### Figure 9: [If *I wouldn't use this car park* selected] What is the reason you would not use this car park?

#### Answered: 855



### Figure 10: [If *Bus service* selected} How much would you pay per day for a Park and Ride bus service?



### Figure 11: [If *Bus service* selected]What operating times would the Park and Ride service need to run for you to use it?





### Figure 12: [If *Bus service* selected] What bus frequency do you think would be required to make this an option for you?



### Figure 13: [If *Cycle* selected] What kind of facilities would you need if you were to cycle from this car park?



Central Coast Parking Strategy

## **Ourimbah Town Centre survey results**

February 2019

#### Total number of surveys taken for Ourimbah Town Centre: 63

### Figure 1: Why do you come to Ourimbah Town Centre? You can choose more than one reason.

Answered: 63



'Other' reasons include (but are not limited