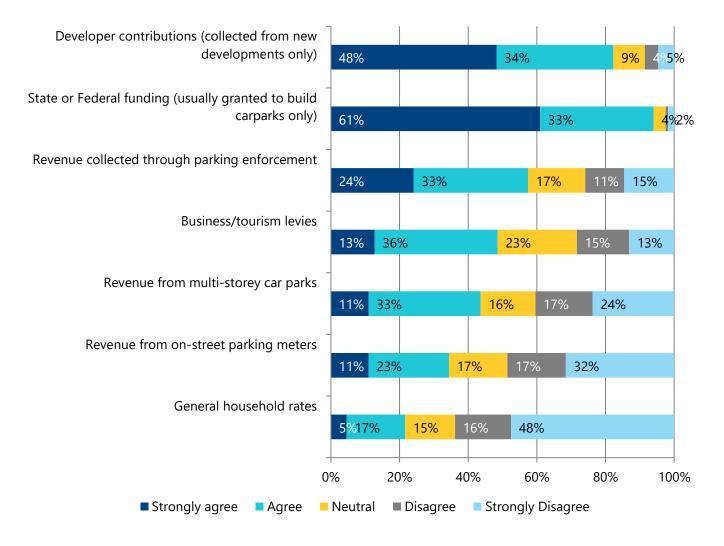

trian and cycling links can be improved to reduce parking demand in Wyong Town Centre? You can choose more than one.



- Community education to promote cycling
- Police to enforce road rules to protect cyclists
- Education and awareness campaigns to promote cyclists' safety, to reduce driver aggression
- Extend River Road shared pathway
- Progress with Pacific Highway Upgrade through Wyong Town Centre

#### Figure 9: What do you consider an acceptable walking time between where you park and your destination in Wyong Town Centre?

Answered: 282



Figure 10: Providing public parking is an ongoing expense for local councils and can be funded in a combination of ways. How strongly do you agree/disagree with the following revenue sources being used to cover the cost of parking in this area?



Central Coast Parking Strategy

## Lisarow train station survey results

February 2019

#### **Total number of surveys taken Lisarow Train Station:** 70

#### Figure 1: Why do you come to the area around Lisarow train station? You can choose more than one reason.

Answered: 70



'Other' reasons include (but are not limited to):

- Children's ballet school
- Visit relatives
- Pick up/drop off family at train station
- Travel to work at Gosford
- Entertainment
- School events at Lisarow High school

#### Figure 2: What do you think the key parking issues are in this area? You can choose more than one.



Other issues include (but are not limited to):

- Lack of trains for trips to/from Gosford in peak times
- Current car park is unsafe
- Poor access to station from main road
- Bus service