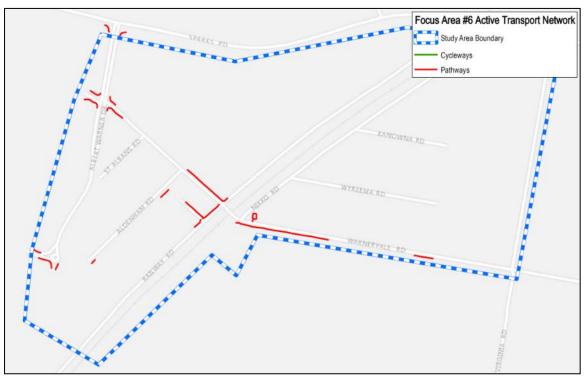

#### Central Coast Parking Strategy Part 2: Short, Medium & Long Term LGA Strategy

| Focus Area #1 – Gosford: Baker Street: Peak Occupancy by Level at 12.00pm                                          |
|--------------------------------------------------------------------------------------------------------------------|
| Focus Area #1 – Gosford: Leagues Club: Peak Occupancy by Level (3pm)                                               |
| Focus Area #1 – Gosford: Short–Term: Potential Car Park Locations                                                  |
| Focus Area #1 – Gosford: Park n Ride (Bus) Shuttle Bus Route Details                                               |
| Focus Area #1 – Gosford: Short–Term: Park n Ride (Cycle) Cycle Route Details                                       |
| Focus Area #1 – Gosford: Commercial Core Kerbside Parking: Supply vs. Demand                                       |
| Focus Area #1 – Gosford: Medium-Term: Potential Car Park Locations                                                 |
| Focus Area #1 – Gosford: Medium–Term: Park n Ride (Bus) Shuttle Bus Route Details                                  |
| Focus Area #1 – Gosford: Medium -Term: Park n Ride (Cycle) Cycle Route Details                                     |
| Focus Area #1 – Gosford: Peak Kerbside Parking Occupancy by Precinct                                               |
| Online Survey Overview - Number of Surveys Completed                                                               |
| Parking Station Evaluation                                                                                         |
| Recommended Action Plan                                                                                            |
|                                                                                                                    |
| Central Coast Council Wards and LGA Boundary                                                                       |
| Focus Area Overview Map                                                                                            |
| Focus Area #1 – Gosford: Study Boundary & Land Uses                                                                |
| Focus Area #1 – Gosford: Road Network                                                                              |
| Focus Area #1 – Gosford: Public Transport                                                                          |
| Focus Area #1 – Gosford: Active Transport Network                                                                  |
| Focus Area #1 – Gosford: Kerbside Parking and Off-Street Parking Locations                                         |
| Focus Area #1 – Gosford: Kerbside Parking Supply by Precinct                                                       |
| Focus Area #1 – Gosford: Daily Parking Demand Profile for Study Area                                               |
| Focus Area #1 – Gosford: Peak Parking Occupancy                                                                    |
| Focus Area #2 – Lisarow: Study Boundary & Land Uses                                                                |
| Focus Area #2 – Lisarow: Road Network                                                                              |
| Focus Area #2 – Lisarow: Public Transport                                                                          |
| Focus Area #2 – Lisarow: Active Transport Network                                                                  |
| Focus Area #2 – Lisarow: Parking Allocation                                                                        |
| Focus Area #2 – Lisarow: Parking Occupancy                                                                         |
| Focus Area #2 – Lisarow: Pacific Highway Upgrade & Carpark Access Modifications                                    |
| Focus Area #2 – Lisarow: Parking Analysis<br>Focus Area #3 – Ourimbah: Study Boundary & Land Uses                  |
| Focus Area #3 – Ourimban: Study Boundary & Land Oses                                                               |
| Focus Area #3 – Ourimbah: Road Network                                                                             |
| Focus Area #3 – Ourimbah: Bus Roules and Glops<br>Focus Area #3 – Ourimbah: Active Transport Network               |
| Focus Area #3 – Ourimbah: Kerbside Parking and Off-Street Parking Locations                                        |
| Focus Area #3 – Ourimbah: Parking Occupancy                                                                        |
| Focus Area #3 – Ourimbah: Town Centre Master Plan Indicative Layout & Parking Arrangements                         |
| Focus Area #3 – Ourimbah: Pacific Highway Upgrade Through Ourimbah                                                 |
| Focus Area #3 – Ourimbah Parking Analysis                                                                          |
| Focus Area #4 – Tuggerah: Study Boundary & Land Uses                                                               |
| Focus Area #4 – Tuggerah: Road Network                                                                             |
| Focus Area #4 – Tuggerah: Bus Routes and Stops                                                                     |
| Focus Area #4 – Tuggerah: Active Transport Network                                                                 |
| Focus Area #4 – Tuggerah: Parking Allocation                                                                       |
| Focus Area #4 – Tuggerah: Parking Occupancy                                                                        |
| Focus Area #4 – Tuggerah: Pacific Highway / Wyong Road Interchange Upgrade                                         |
| Focus Area #4 – Tuggerah: Train Station Parking Station Concept                                                    |
| Focus Area #4 – Tuggerah: Parking Analysis                                                                         |
| Focus Area #5 – Wyong: Study Boundary & Land Uses                                                                  |
| Focus Area #5 – Wyong: Road Network                                                                                |
| Focus Area #5 – Wyong: Bus Routes and Stops                                                                        |
| Focus Area #5 – Wyong: Active Transport Network                                                                    |
| Focus Area #5 – Wyong: Parking Allocation                                                                          |
| Focus Area #5 – Wyong: Kerbside Parking Allocation by Parking Type                                                 |
| Focus Area #5 – Wyong: Parking Occupancy<br>Focus Area #5 – Wyong: Pacific Highway Ungrade & Station Modifications |
| Focus Area #5 – Wyong: Pacific Highway Upgrade & Station Modifications<br>Focus Area #5 – Wyong Parking Analysis   |
| Focus Area #5 – Wyong Parking Analysis<br>Focus Area #6 – Warnervale: Study Boundary & Land Uses                   |
|                                                                                                                    |