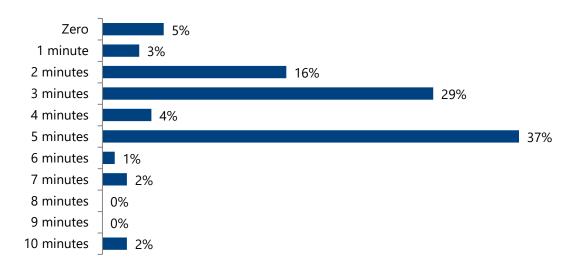

gy – Warnervale train station survey results



Other suggested improvements include (but are not limited to):

- Bus service connecting Blue Haven Warnervale or Wyee Train Stations
- Ensure bus and train times link up to improve connections

Figure 6: [If *Improve pedestrian and cycling links* selected] How do you think pedestrian and cycling links can be improved to reduce parking demand in Warnervale train station? You can choose more than one.

Answered: 29



Other suggested improvements include (but are not limited to):

- Cycle lane down Warnervale Road
- Improve condition of Warnervale Road
- Build more shared pathways as part of new housing developments

### Figure 7: What do you consider an acceptable walking time between where you park and the train station?

#### Answered: 93



Figure 8: Providing public parking is an ongoing expense for local councils and can be funded in a combination of ways. How strongly do you agree/disagree with the following revenue sources being used to cover the cost of parking in this area?



Central Coast Parking Strategy

### 'Other areas' survey results

February 2019

#### Total number of surveys taken for 'Other areas': 561

#### Top ten 'hot spots' from survey:

| Area                        | Number of surveys<br>taken |
|-----------------------------|----------------------------|
| Gosford Hospital area       | 149                        |
| Tuggerah Business Park      | 45                         |
| Avoca Beach                 | 34                         |
| Umina Beach                 | 31                         |
| Wyon