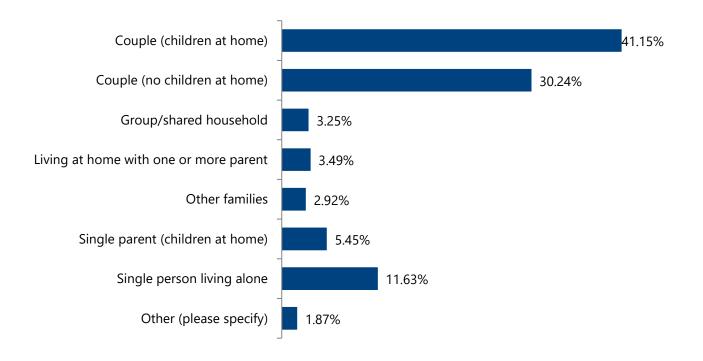

| 61                     |
| Terrigal CBD             | 538                    |
| The Entrance Town Centre | 151                    |
| Woy Woy Town Centre      | 544                    |
| Wyong Town Centre        | 306                    |
| Lisarow train station    | 70                     |
| Tuggerah train station   | 199                    |
| Warnervale train station | 103                    |
| Other areas              | 561                    |
| TOTAL                    | 3939                   |

#### **Demographics**

#### Figure 2: What is your age?





#### Figure 3: Do you, or your regular passenger, have a mobility impairment?

Answered: 2690



#### Figure 4: How long have you lived on the Central Coast?



Answered: 2690

#### Figure 5: What is your household type?



#### Figure 6: What is your suburb?

| Within Central Coast  |       |
|-----------------------|-------|
| Local Government Area | Count |
| Umina Beach           | 170   |
| Terrigal              | 159   |
| Woy Woy               | 140   |
| Narara                | 96    |
| Wyoming               | 90    |
| Avoca Beach           | 68    |
| Lisarow               | 63    |
| Wamberal              | 59    |
| Bateau Bay            | 58    |
| Gosford               | 58    |
| Green Point           | 54    |
| Kincumber             | 52    |
| Ourimbah              | 52    |
| Wyong                 | 51    |
| East Gosford          | 50    |
| Berkeley Vale         | 46    |
| Springfield           | 44    |
| Kariong               | 43    |
| Saratoga              | 43    |
| Tumbi Umbi