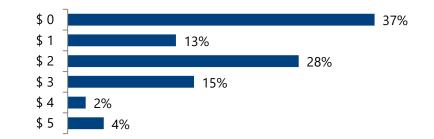

ation in unclean
- Lack of alternative options to driving
- Lack of motorcycle parking
- Poor town planning
- Drop off / pick up area at Woy Woy station is inadequate

Figure 3: A potential option for Woy Woy could involve building new all-day car parks approximately 800 metres from the town centre with a Park and Ride bus service. What would your preferred method/s be to reach the Woy Woy Town Centre and train station from these car parks? You can select more than one.

Answered: 537



#### Figure 4: [If *I wouldn't use this car park* selected] What is the reason you would not use this car park?

Answered: 163



#### Figure 5: [If *Bus service* selected] How much would you pay per day for a Park and Ride bus service?

Central Coast Parking Strategy - Woy Woy Town Centre survey results



#### Figure 6: [If *Bus service* selected] What operating times would the Park and Ride service need to run for you to use it?

Answered: 213



#### Figure 7: [If *Bus service* selected] What bus frequency do you think would be required to make this an option for you?

Central Coast Parking Strategy - Woy Woy Town Centre survey results



### Figure 8: [If *Cycle* selected] What kind of facilities would you need if you were to cycle from this car park?

Answered: 26



Figure 9: How else do you think the current parking situation in Woy Woy Town Centre could be improved? You can choose more than one option.



- More disability parking
- Improve parking near other rail stations
- Build multistorey commuter parking along railway line
- Introduce paid parking
- Paint line markers in train