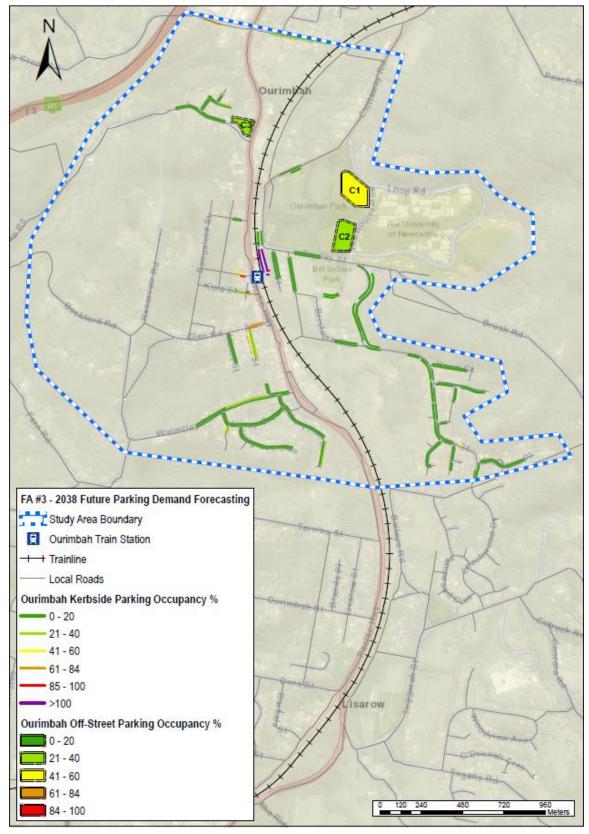

#### Central Coast Parking Strategy Part 2: Short, Medium & Long Term LGA Strategy

| Focus Area #1 – Gosford: Baker Street: Peak Occupancy by Level at 12.00pm                                          |
|--------------------------------------------------------------------------------------------------------------------|
| Focus Area #1 – Gosford: Leagues Club: Peak Occupancy by Level (3pm)                                               |
| Focus Area #1 – Gosford: Short–Term: Potential Car Park Locations                                                  |
| Focus Area #1 – Gosford: Park n Ride (Bus) Shuttle Bus Route Details                                               |
| Focus Area #1 – Gosford: Short–Term: Park n Ride (Cycle) Cycle Route Details                                       |
| Focus Area #1 – Gosford: Commercial Core Kerbside Parking: Supply vs. Demand                                       |
| Focus Area #1 – Gosford: Medium-Term: Potential Car Park Locations                                                 |
| Focus Area #1 – Gosford: Medium–Term: Park n Ride (Bus) Shuttle Bus Route Details                                  |
| Focus Area #1 – Gosford: Medium -Term: Park n Ride (Cycle) Cycle Route Details                                     |
| Focus Area #1 – Gosford: Peak Kerbside Parking Occupancy by Precinct                                               |
| Online Survey Overview - Number of Surveys Completed                                                               |
| Parking Station Evaluation                                                                                         |
| Recommended Action Plan                                                                                            |
|                                                                                                                    |
| Central Coast Council Wards and LGA Boundary                                                                       |
| Focus Area Overview Map                                                                                            |
| Focus Area #1 – Gosford: Study Boundary & Land Uses                                                                |
| Focus Area #1 – Gosford: Road Network                                                                              |
| Focus Area #1 – Gosford: Public Transport                                                                          |
| Focus Area #1 – Gosford: Active Transport Network                                                                  |
| Focus Area #1 – Gosford: Kerbside Parking and Off-Street Parking Locations                                         |
| Focus Area #1 – Gosford: Kerbside Parking Supply by Precinct                                                       |
| Focus Area #1 – Gosford: Daily Parking Demand Profile for Study Area                                               |
| Focus Area #1 – Gosford: Peak Parking Occupancy                                                                    |
| Focus Area #2 – Lisarow: Study Boundary & Land Uses                                                                |
| Focus Area #2 – Lisarow: Road Network                                                                              |
| Focus Area #2 – Lisarow: Public Transport                                                                          |
| Focus Area #2 – Lisarow: Active Transport Network                                                                  |
| Focus Area #2 – Lisarow: Parking Allocation                                                                        |
| Focus Area #2 – Lisarow: Parking Occupancy                                                                         |
| Focus Area #2 – Lisarow: Pacific Highway Upgrade & Carpark Access Modifications                                    |
| Focus Area #2 – Lisarow: Parking Analysis<br>Focus Area #3 – Ourimbah: Study Boundary & Land Uses                  |
| Focus Area #3 – Ourimban: Study Boundary & Land Oses                                                               |
| Focus Area #3 – Ourimbah: Road Network                                                                             |
| Focus Area #3 – Ourimbah: Bus Roules and Glops<br>Focus Area #3 – Ourimbah: Active Transport Network               |
| Focus Area #3 – Ourimbah: Kerbside Parking and Off-Street Parking Locations                                        |
| Focus Area #3 – Ourimbah: Parking Occupancy                                                                        |
| Focus Area #3 – Ourimbah: Town Centre Master Plan Indicative Layout & Parking Arrangements                         |
| Focus Area #3 – Ourimbah: Pacific Highway Upgrade Through Ourimbah                                                 |
| Focus Area #3 – Ourimbah Parking Analysis                                                                          |
| Focus Area #4 – Tuggerah: Study Boundary & Land Uses                                                               |
| Focus Area #4 – Tuggerah: Road Network                                                                             |
| Focus Area #4 – Tuggerah: Bus Routes and Stops                                                                     |
| Focus Area #4 – Tuggerah: Active Transport Network                                                                 |
| Focus Area #4 – Tuggerah: Parking Allocation                                                                       |
| Focus Area #4 – Tuggerah: Parking Occupancy                                                                        |
| Focus Area #4 – Tuggerah: Pacific Highway / Wyong Road Interchange Upgrade                                         |
| Focus Area #4 – Tuggerah: Train Station Parking Station Concept                                                    |
| Focus Area #4 – Tuggerah: Parking Analysis                                                                         |
| Focus Area #5 – Wyong: Study Boundary & Land Uses                                                                  |
| Focus Area #5 – Wyong: Road Network                                                                                |
| Focus Area #5 – Wyong: Bus Routes and Stops                                                                        |
| Focus Area #5 – Wyong: Active Transport Network                                                                    |
| Focus Area #5 – Wyong: Parking Allocation                                                                          |
| Focus Area #5 – Wyong: Kerbside Parking Allocation by Parking Type                                                 |
| Focus Area #5 – Wyong: Parking Occupancy<br>Focus Area #5 – Wyong: Pacific Highway Ungrade & Station Modifications |
| Focus Area #5 – Wyong: Pacific Highway Upgrade & Station Modifications<br>Focus Area #5 – Wyong Parking Analysis   |
| Focus Area #5 – Wyong Parking Analysis<br>Focus Area #6 – Warnervale: Study Boundary & Land Uses                   |
|                                                                                                                    |