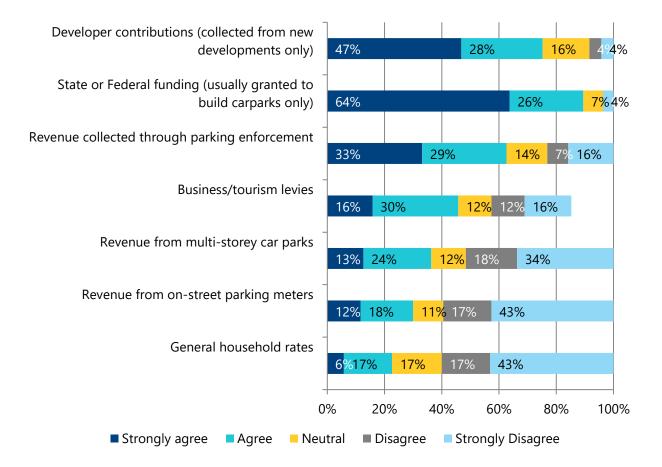

ks* selected] How do you think pedestrian and cycling links can be improved to reduce parking demand in Tuggerah train station? You can choose more than one.

Answered: 42



Other suggested improvements include (but are not limited to):

- Better pedestrian connections connecting train station, business park, Westfield and businesses on Anzac Parade and Wyong Road
- Bike path from Tuggerah to Ourimbah
- Make cycling safer

#### Figure 7: What do you consider an acceptable walking time between where you park and the train station?

Answered: 190



Figure 8: Providing public parking is an ongoing expense for local councils and can be funded in a combination of ways. How strongly do you agree/disagree with the following revenue sources being used to cover the cost of parking in this area?



Central Coast Parking Strategy

## Warnervale train station survey results

February 2019

#### Total number of surveys taken for Warnervale train station: 103

#### Figure 1: Why do you come to the area around Warnervale train station? You can choose more than one reason.

Answered: 103



'Other' reasons include (but are not limited to):

- Drop off/pick up children traveling to school by train
- Visit cafe

### Figure 2: What do you think the key parking issues are in this area? You can choose more than one.



Other issues include (but are not limited to):

- General safety
- Vehicle theft/vandalism
- Infrequent train services
- Poorly maintained roads/carpark
- Lack of parking suitable for motorcycles (ie hard surface and secure)
- Lack of regular public transport to Lake Haven or h