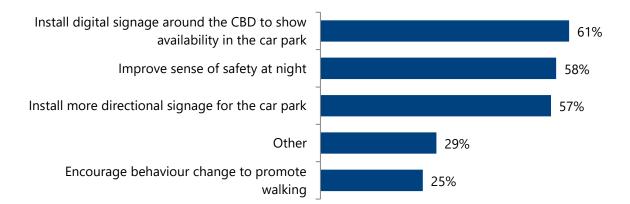

2: What do you think the key parking issues are in this area? You can choose more than one.



'Other' issues include (but are not limited to):

- Lack of motorbike parking
- There is sufficient parking
- Lack of adequate public transport
- Lack of parking availability on weekends (including evenings)
- Cumulative impacts of development on parking availability
- Acceptable access to Wilson Road car park
- Safety of Wilson Road car park
- No parents with prams parking
- Lack of secure bike parking
- Lack of drop off zone
- Poor public transport system
- Future closure of Church Street car park
- Poor pedestrian access

### Figure 3: Investigations have indicated the free Wilson Road Car Park is underutilised. What do you think Council can do to encourage people to use this car park more?



Other reasons include (but are not limited to):

- The carpark is not underutilised
- The car park is often full
- Provide a drop off zone near the beach
- Create more entries and exits to reduce congestion
- Increase lighting/security along pathway to the car park
- Make other CBD parking shorter stay
- Shuttle bus to the beach for families etc
- Improve all-weather access to car park
- Introduce paid parking in the other areas
- Promotional campaign
- Install EV chargers
- Improve cleanliness and managed anti-social behaviour
- Encourage workers to use the car park

Figure 4: Would you support a proposal to allocate more short stay parking spaces in the centre of the CBD just for the busy summer months? This would increase parking turnover throughout the day.

#### Answered: 538



Rea