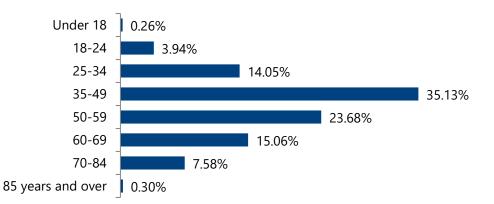

Number of survey sections completed:

| Survey section           | Total number completed |
|--------------------------|------------------------|
| Gosford City Centre      | 1406                   |
| Ourimbah Town Centre     | 61                     |
| Terrigal CBD             | 538                    |
| The Entrance Town Centre | 151                    |
| Woy Woy Town Centre      | 544                    |
| Wyong Town Centre        | 306                    |
| Lisarow train station    | 70                     |
| Tuggerah train station   | 199                    |
| Warnervale train station | 103                    |
| Other areas              | 561                    |
| TOTAL                    | 3939                   |

#### **Demographics**

#### Figure 2: What is your age?





#### Figure 3: Do you, or your regular passenger, have a mobility impairment?

Answered: 2690



#### Figure 4: How long have you lived on the Central Coast?



Answered: 2690

#### Figure 5: What is your household type?



#### Figure 6: What is your suburb?

| Within Central Coast  |       |
|-----------------------|-------|
| Local Government Area | Count |
| Umina Beach           | 170   |
| Terrigal              | 159   |
| Woy Woy               | 140   |
| Narara                | 96    |
| Wyoming               | 90    |
| Avoca Beach           | 68    |
| Lisarow               | 63    |
| Wamberal              | 59    |
| Bateau Bay            | 58    |
| Gosford               | 58    |
| Green Point           | 54    |
| Kincumber             | 52    |
| Ourimbah              | 5