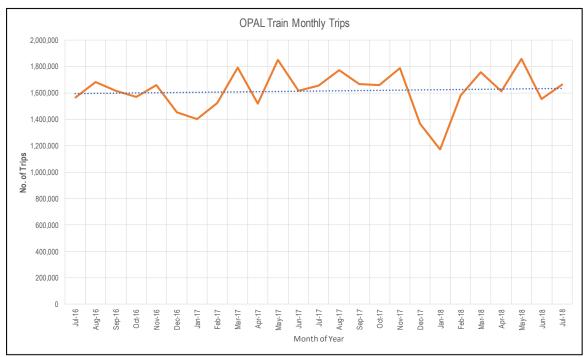

## **CENTRAL COAST PARKING STRATEGY** PART 2: SHORT, MEDIUM & LONG TERM LGA STRATEGY

FOR