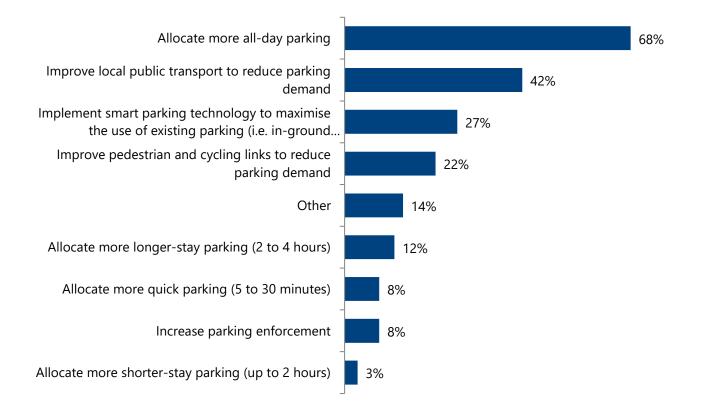

## **CENTRAL COAST PARKING STRATEGY** PART 2: SHORT, MEDIUM & LONG TERM LGA STRATEGY

FOR