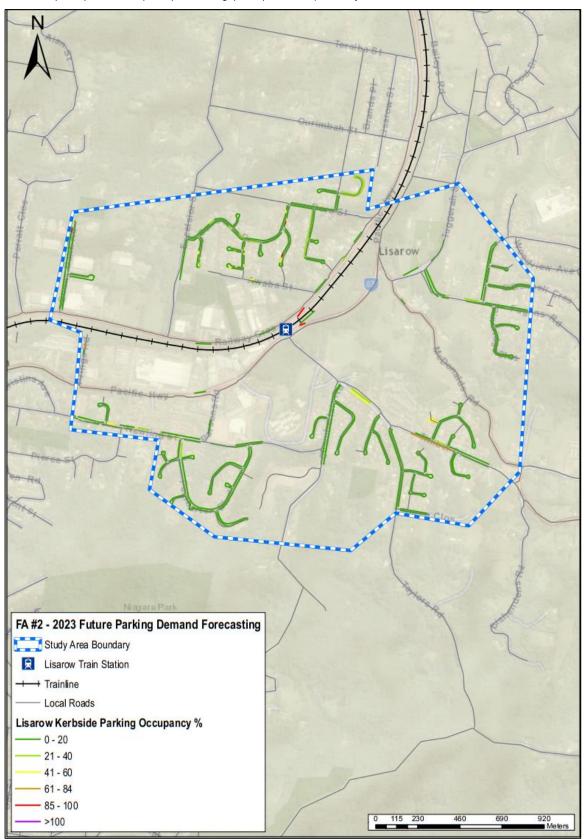

#### Central Coast Parking Strategy Part 2: Short, Medium & Long Term LGA Strategy

| Focus Area #1 – Gosford: Baker Street: Peak Occupancy by Level at 12.00pm                                          |
|--------------------------------------------------------------------------------------------------------------------|
| Focus Area #1 – Gosford: Leagues Club: Peak Occupancy by Level (3pm)                                               |
| Focus Area #1 – Gosford: Short–Term: Potential Car Park Locations                                                  |
| Focus Area #1 – Gosford: Park n Ride (Bus) Shuttle Bus Route Details                                               |
| Focus Area #1 – Gosford: Short–Term: Park n Ride (Cycle) Cycle Route Details                                       |
| Focus Area #1 – Gosford: Commercial Core Kerbside Parking: Supply vs. Demand                                       |
| Focus Area #1 – Gosford: Medium-Term: Potential Car Park Locations                                                 |
| Focus Area #1 – Gosford: Medium–Term: Park n Ride (Bus) Shuttle Bus Route Details                                  |
| Focus Area #1 – Gosford: Medium -Term: Park n Ride (Cycle) Cycle Route Details                                     |
| Focus Area #1 – Gosford: Peak Kerbside Parking Occupancy by Precinct                                               |
| Online Survey Overview - Number of Surveys Completed                                                               |
| Parking Station Evaluation                                                                                         |
| Recommended Action Plan                                                                                            |
|                                                                                                                    |
| Central Coast Council Wards and LGA Boundary                                                                       |
| Focus Area Overview Map                                                                                            |
| Focus Area #1 – Gosford: Study Boundary & Land Uses                                                                |
| Focus Area #1 – Gosford: Road Network                                                                              |
| Focus Area #1 – Gosford: Public Transport                                                                          |
| Focus Area #1 – Gosford: Active Transport Network                                                                  |
| Focus Area #1 – Gosford: Kerbside Parking and Off-Street Parking Locations                                         |
| Focus Area #1 – Gosford: Kerbside Parking Supply by Precinct                                                       |
| Focus Area #1 – Gosford: Daily Parking Demand Profile for Study Area                                               |
| Focus Area #1 – Gosford: Peak Parking Occupancy                                                                    |
| Focus Area #2 – Lisarow: Study Boundary & Land Uses                                                                |
| Focus Area #2 – Lisarow: Road Network                                                                              |
| Focus Area #2 – Lisarow: Public Transport                                                                          |
| Focus Area #2 – Lisarow: Active Transport Network                                                                  |
| Focus Area #2 – Lisarow: Parking Allocation                                                                        |
| Focus Area #2 – Lisarow: Parking Occupancy                                                                         |
| Focus Area #2 – Lisarow: Pacific Highway Upgrade & Carpark Access Modifications                                    |
| Focus Area #2 – Lisarow: Parking Analysis<br>Focus Area #3 – Ourimbah: Study Boundary & Land Uses                  |
| Focus Area #3 – Ourimban: Study Boundary & Land Oses                                                               |
| Focus Area #3 – Ourimbah: Road Network                                                                             |
| Focus Area #3 – Ourimbah: Bus Roules and Glops<br>Focus Area #3 – Ourimbah: Active Transport Network               |
| Focus Area #3 – Ourimbah: Kerbside Parking and Off-Street Parking Locations                                        |
| Focus Area #3 – Ourimbah: Parking Occupancy                                                                        |
| Focus Area #3 – Ourimbah: Town Centre Master Plan Indicative Layout & Parking Arrangements                         |
| Focus Area #3 – Ourimbah: Pacific Highway Upgrade Through Ourimbah                                                 |
| Focus Area #3 – Ourimbah Parking Analysis                                                                          |
| Focus Area #4 – Tuggerah: Study Boundary & Land Uses                                                               |
| Focus Area #4 – Tuggerah: Road Network                                                                             |
| Focus Area #4 – Tuggerah: Bus Routes and Stops                                                                     |
| Focus Area #4 – Tuggerah: Active Transport Network                                                                 |
| Focus Area #4 – Tuggerah: Parking Allocation                                                                       |
| Focus Area #4 – Tuggerah: Parking Occupancy                                                                        |
| Focus Area #4 – Tuggerah: Pacific Highway / Wyong Road Interchange Upgrade                                         |
| Focus Area #4 – Tuggerah: Train Station Parking Station Concept                                                    |
| Focus Area #4 – Tuggerah: Parking Analysis                                                                         |
| Focus Area #5 – Wyong: Study Boundary & Land Uses                                                                  |
| Focus Area #5 – Wyong: Road Network                                                                                |
| Focus Area #5 – Wyong: Bus Routes and Stops                                                                        |
| Focus Area #5 – Wyong: Active Transport Network                                                                    |
| Focus Area #5 – Wyong: Parking Allocation                                                                          |
| Focus Area #5 – Wyong: Kerbside Parking Allocation by Parking Type                                                 |
| Focus Area #5 – Wyong: Parking Occupancy<br>Focus Area #5 – Wyong: Pacific Highway Ungrade & Station Modifications |
| Focus Area #5 – Wyong: Pacific Highway Upgrade & Station Modifications<br>Focus Area #5 – Wyong Parking Analysis   |
| Focus Area #5 – Wyong Parking Analysis<br>Focus Area #6 – Warnervale: Study Boundary & Land Uses                   |
|                                                                                                                    |