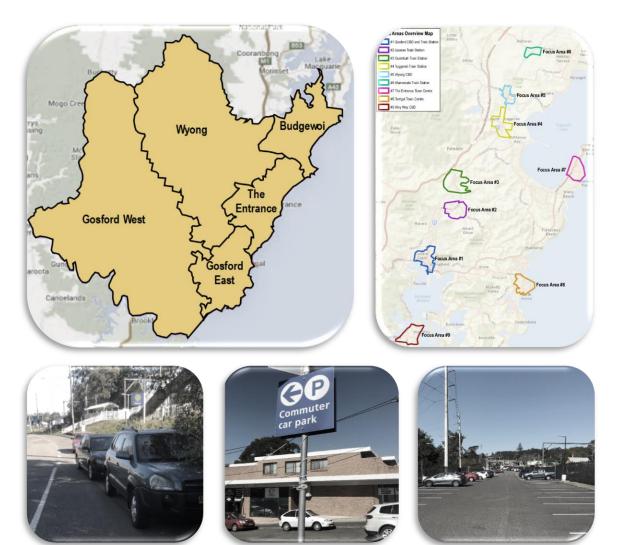

#### Central Coast Parking Strategy Part 2: Short, Medium & Long Term LGA Strategy

| Focus Area #1 – Gosford: Baker Street: Peak Occupancy by Level at 12.00pm                                          |
|--------------------------------------------------------------------------------------------------------------------|
| Focus Area #1 – Gosford: Leagues Club: Peak Occupancy by Level (3pm)                                               |
| Focus Area #1 – Gosford: Short–Term: Potential Car Park Locations                                                  |
| Focus Area #1 – Gosford: Park n Ride (Bus) Shuttle Bus Route Details                                               |
| Focus Area #1 – Gosford: Short–Term: Park n Ride (Cycle) Cycle Route Details                                       |
| Focus Area #1 – Gosford: Commercial Core Kerbside Parking: Supply vs. Demand                                       |
| Focus Area #1 – Gosford: Medium-Term: Potential Car Park Locations                                                 |
| Focus Area #1 – Gosford: Medium–Term: Park n Ride (Bus) Shuttle Bus Route Details                                  |
| Focus Area #1 – Gosford: Medium -Term: Park n Ride (Cycle) Cycle Route Details                                     |
| Focus Area #1 – Gosford: Peak Kerbside Parking Occupancy by Precinct                                               |
| Online Survey Overview - Number of Surveys Completed                                                               |
| Parking Station Evaluation                                                                                         |
| Recommended Action Plan                                                                                            |
|                                                                                                                    |
| Central Coast Council Wards and LGA Boundary                                                                       |
| Focus Area Overview Map                                                                                            |
| Focus Area #1 – Gosford: Study Boundary & Land Uses                                                                |
| Focus Area #1 – Gosford: Road Network                                                                              |
| Focus Area #1 – Gosford: Public Transport                                                                          |
| Focus Area #1 – Gosford: Active Transport Network                                                                  |
| Focus Area #1 – Gosford: Kerbside Parking and Off-Street Parking Locations                                         |
| Focus Area #1 – Gosford: Kerbside Parking Supply by Precinct                                                       |
| Focus Area #1 – Gosford: Daily Parking Demand Profile for Study Area                                               |
| Focus Area #1 – Gosford: Peak Parking Occupancy                                                                    |
| Focus Area #2 – Lisarow: Study Boundary & Land Uses                                                                |
| Focus Area #2 – Lisarow: Road Network                                                                              |
| Focus Area #2 – Lisarow: Public Transport                                                                          |
| Focus Area #2 – Lisarow: Active Transport Network                                                                  |
| Focus Area #2 – Lisarow: Parking Allocation                                                                        |
| Focus Area #2 – Lisarow: Parking Occupancy                                                                         |
| Focus Area #2 – Lisarow: Pacific Highway Upgrade & Carpark Access Modifications                                    |
| Focus Area #2 – Lisarow: Parking Analysis<br>Focus Area #3 – Ourimbah: Study Boundary & Land Uses                  |
| Focus Area #3 – Ourimban: Study Boundary & Land Oses                                                               |
| Focus Area #3 – Ourimbah: Road Network                                                                             |
| Focus Area #3 – Ourimbah: Bus Roules and Glops<br>Focus Area #3 – Ourimbah: Active Transport Network               |
| Focus Area #3 – Ourimbah: Kerbside Parking and Off-Street Parking Locations                                        |
| Focus Area #3 – Ourimbah: Parking Occupancy                                                                        |
| Focus Area #3 – Ourimbah: Town Centre Master Plan Indicative Layout & Parking Arrangements                         |
| Focus Area #3 – Ourimbah: Pacific Highway Upgrade Through Ourimbah                                                 |
| Focus Area #3 – Ourimbah Parking Analysis                                                                          |
| Focus Area #4 – Tuggerah: Study Boundary & Land Uses                                                               |
| Focus Area #4 – Tuggerah: Road Network                                                                             |
| Focus Area #4 – Tuggerah: Bus Routes and Stops                                                                     |
| Focus Area #4 – Tuggerah: Active Transport Network                                                                 |
| Focus Area #4 – Tuggerah: Parking Allocation                                                                       |
| Focus Area #4 – Tuggerah: Parking Occupancy                                                                        |
| Focus Area #4 – Tuggerah: Pacific Highway / Wyong Road Interchange Upgrade                                         |
| Focus Area #4 – Tuggerah: Train Station Parking Station Concept                                                    |
| Focus Area #4 – Tuggerah: Parking Analysis                                                                         |
| Focus Area #5 – Wyong: Study Boundary & Land Uses                                                                  |
| Focus Area #5 – Wyong: Road Network                                                                                |
| Focus Area #5 – Wyong: Bus Routes and Stops                                                                        |
| Focus Area #5 – Wyong: Active Transport Network                                                                    |
| Focus Area #5 – Wyong: Parking Allocation                                                                          |
| Focus Area #5 – Wyong: Kerbside Parking Allocation by Parking Type                                                 |
| Focus Area #5 – Wyong: Parking Occupancy<br>Focus Area #5 – Wyong: Pacific Highway Ungrade & Station Modifications |
| Focus Area #5 – Wyong: Pacific Highway Upgrade & Station Modifications<br>Focus Area #5 – Wyong Parking Analysis   |
| Focus Area #5 – Wyong Parking Analysis<br>Focus Area #6 – Warnervale: Study Boundary & Land Uses                   |
|                                                                                                                    |