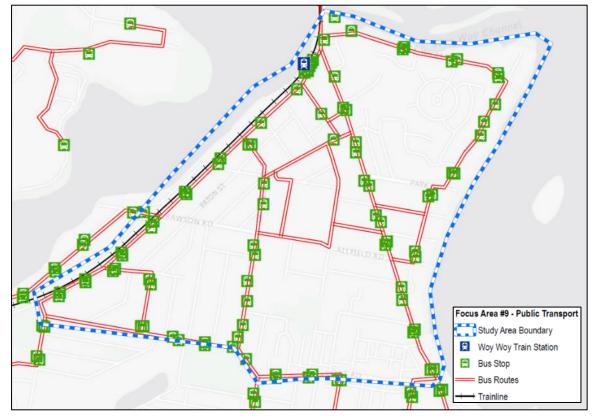

| Cen<br>Part    | tral Coast Parking Strategy<br>2: Short, Medium & Long Term LGA Strategy | BITZIOS    |
|----------------|--------------------------------------------------------------------------|------------|
| 2.8            | Focus Area #8: Terrigal                                                  | 75         |
| 2.8.1          | Land Use                                                                 | 75         |
| 2.8.2          | Road Network                                                             | 76         |
| 2.8.3          | Public Transport                                                         | 77         |
| 2.8.4<br>2.8.5 | Active Transport<br>Parking                                              | 78<br>79   |
| 2.8.6          | Planning Considerations                                                  | 82         |
| 2.8.7          | Summary                                                                  | 83         |
| 2.9            | FOCUS AREA #9: WOY WOY                                                   | 84         |
| 2.9.1          | Land Use                                                                 | 84         |
| 2.9.2          | Road Network                                                             | 84         |
| 2.9.3          | Public Transport                                                         | 85         |
| 2.9.4          | Active Transport                                                         | 86         |
| 2.9.5          | Parking                                                                  | 87         |
| 2.9.6<br>2.9.7 | Planning Considerations<br>Summary                                       | 89<br>89   |
| 3.             | FORECAST PARKING DEMAND ANALYSIS                                         | 90         |
| 3.1            | TRAIN STATIONS PARKING DEMANDS                                           | 90         |
| 3.1.1          | Overview                                                                 | 70<br>90   |
| 3.1.1          | Existing Demands                                                         | 92         |
| 3.1.3          | Timetable Review                                                         | 93         |
| 3.1.4          | Patronage Review                                                         | 94         |
| 3.1.5          | Future Demands                                                           | 95         |
| 3.1.6          | Summary                                                                  | 96         |
| 3.2            | Focus Area Parking Demands                                               | 97         |
| 3.2.1          | Future Demands                                                           | 97         |
| 3.2.2          | Focus Area #1: Gosford                                                   | 98         |
| 3.2.3<br>3.2.4 | Focus Area #2: Lisarow                                                   | 102        |
| 3.2.4<br>3.2.5 | Focus Area #3: Ourimbah<br>Focus Area #4: Tuggerah                       | 106<br>110 |
| 3.2.6          | Focus Area #5: Wyong                                                     | 110        |
| 3.2.7          | Focus Area #6: Warnervale                                                | 118        |
| 3.2.8          | Focus Area #7: The Entrance                                              | 122        |
| 3.2.9          | Focus Area #8: Terrigal                                                  | 126        |
| 3.2.10         |                                                                          | 130        |
| 4.             | Parking Strategies                                                       |            |
| 4.1            | OVERARCHING PRINCIPLES                                                   | 134        |
| 4.2            | LGA-WIDE STRATEGIES                                                      | 134        |
| 4.2.1          | Overview                                                                 | 134        |
| 4.2.2          | Technology Investment                                                    | 134        |
| 4.2.3          | Demand Management Policies                                               | 134        |
| 4.2.4          | Supply Management Polices                                                | 134        |
| 4.3            | FOCUS AREA #1: GOSFORD                                                   | 135        |
| 4.3.1<br>4.3.2 | Overview<br>Short Tam Strategies                                         | 135<br>135 |
| 4.3.2<br>4.3.3 | Short Term Strategies<br>Medium Term Strategies                          | 135        |
| 4.3.4          | Long Term Strategies                                                     | 150        |
| 4.4            | Focus Area #2: Lisarow                                                   | 151        |
| 4.5            | Focus Area #3: Ourimbah                                                  | 152        |
| 4.6            | Focus Area #4: Tuggerah                                                  | 153        |
|                |                                                                          |            |
| 4.7            | FOCUS AREA #5: WYONG                                                     | 154        |
| 4.8            | FOCUS AREA #6: WARNERVALE                                                | 155        |
| 4.9            | FOCUS AREA #7: THE ENTRANCE                                              | 156        |
| 4.10           | Focus Area #8: Terrigal                                                  | 157        |
| 4.11           | Focus Area #9: Woy Woy                                                   | 158        |
| 5.             | COMMUNITY FEEDBACK                                                       | 159        |
| 5.1            | Overview                                                                 | 159        |
| 5.2            | BUSINESS STAKEHOLDER INTERVIEWS                                          | 159        |
| 5.3            | Online Survey                                                            | 162        |
| 6.             | EVALUATION OF POTENTIAL MAJOR CAR PARKS                                  | 167        |
| 7.             | Conclusions                                                              | 170        |
| 8.             | RECOMMENDED ACTION PLAN                                                  |            |