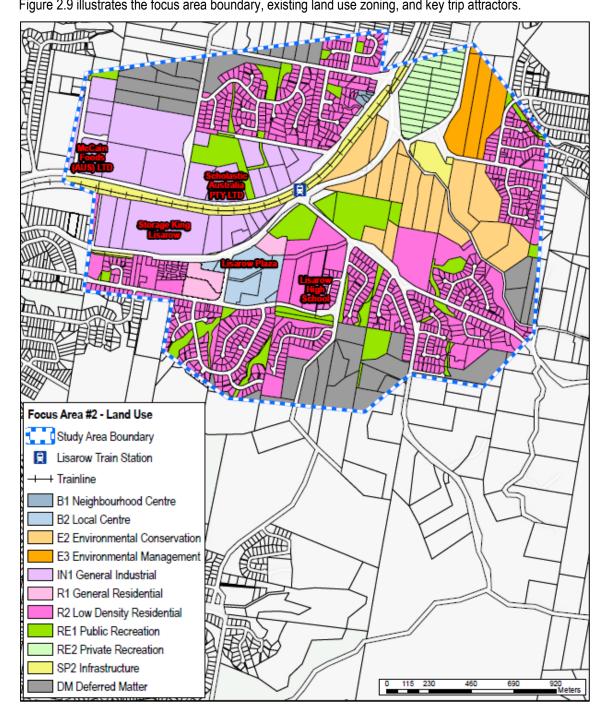

#### Central Coast Parking Strategy Part 2: Short, Medium & Long Term LGA Strategy

| Focus Area #1 – Gosford: Baker Street: Peak Occupancy by Level at 12.00pm                                          |
|--------------------------------------------------------------------------------------------------------------------|
| Focus Area #1 – Gosford: Leagues Club: Peak Occupancy by Level (3pm)                                               |
| Focus Area #1 – Gosford: Short–Term: Potential Car Park Locations                                                  |
| Focus Area #1 – Gosford: Park n Ride (Bus) Shuttle Bus Route Details                                               |
| Focus Area #1 – Gosford: Short–Term: Park n Ride (Cycle) Cycle Route Details                                       |
| Focus Area #1 – Gosford: Commercial Core Kerbside Parking: Supply vs. Demand                                       |
| Focus Area #1 – Gosford: Medium-Term: Potential Car Park Locations                                                 |
| Focus Area #1 – Gosford: Medium–Term: Park n Ride (Bus) Shuttle Bus Route Details                                  |
| Focus Area #1 – Gosford: Medium -Term: Park n Ride (Cycle) Cycle Route Details                                     |
| Focus Area #1 – Gosford: Peak Kerbside Parking Occupancy by Precinct                                               |
| Online Survey Overview - Number of Surveys Completed                                                               |
| Parking Station Evaluation                                                                                         |
| Recommended Action Plan                                                                                            |
|                                                                                                                    |
| Central Coast Council Wards and LGA Boundary                                                                       |
| Focus Area Overview Map                                                                                            |
| Focus Area #1 – Gosford: Study Boundary & Land Uses                                                                |
| Focus Area #1 – Gosford: Road Network                                                                              |
| Focus Area #1 – Gosford: Public Transport                                                                          |
| Focus Area #1 – Gosford: Active Transport Network                                                                  |
| Focus Area #1 – Gosford: Kerbside Parking and Off-Street Parking Locations                                         |
| Focus Area #1 – Gosford: Kerbside Parking Supply by Precinct                                                       |
| Focus Area #1 – Gosford: Daily Parking Demand Profile for Study Area                                               |
| Focus Area #1 – Gosford: Peak Parking Occupancy                                                                    |
| Focus Area #2 – Lisarow: Study Boundary & Land Uses                                                                |
| Focus Area #2 – Lisarow: Road Network                                                                              |
| Focus Area #2 – Lisarow: Public Transport                                                                          |
| Focus Area #2 – Lisarow: Active Transport Network                                                                  |
| Focus Area #2 – Lisarow: Parking Allocation                                                                        |
| Focus Area #2 – Lisarow: Parking Occupancy                                                                         |
| Focus Area #2 – Lisarow: Pacific Highway Upgrade & Carpark Access Modifications                                    |
| Focus Area #2 – Lisarow: Parking Analysis<br>Focus Area #3 – Ourimbah: Study Boundary & Land Uses                  |
| Focus Area #3 – Ourimban: Study Boundary & Land Oses                                                               |
| Focus Area #3 – Ourimbah: Road Network                                                                             |
| Focus Area #3 – Ourimbah: Bus Roules and Glops<br>Focus Area #3 – Ourimbah: Active Transport Network               |
| Focus Area #3 – Ourimbah: Kerbside Parking and Off-Street Parking Locations                                        |
| Focus Area #3 – Ourimbah: Parking Occupancy                                                                        |
| Focus Area #3 – Ourimbah: Town Centre Master Plan Indicative Layout & Parking Arrangements                         |
| Focus Area #3 – Ourimbah: Pacific Highway Upgrade Through Ourimbah                                                 |
| Focus Area #3 – Ourimbah Parking Analysis                                                                          |
| Focus Area #4 – Tuggerah: Study Boundary & Land Uses                                                               |
| Focus Area #4 – Tuggerah: Road Network                                                                             |
| Focus Area #4 – Tuggerah: Bus Routes and Stops                                                                     |
| Focus Area #4 – Tuggerah: Active Transport Network                                                                 |
| Focus Area #4 – Tuggerah: Parking Allocation                                                                       |
| Focus Area #4 – Tuggerah: Parking Occupancy                                                                        |
| Focus Area #4 – Tuggerah: Pacific Highway / Wyong Road Interchange Upgrade                                         |
| Focus Area #4 – Tuggerah: Train Station Parking Station Concept                                                    |
| Focus Area #4 – Tuggerah: Parking Analysis                                                                         |
| Focus Area #5 – Wyong: Study Boundary & Land Uses                                                                  |
| Focus Area #5 – Wyong: Road Network                                                                                |
| Focus Area #5 – Wyong: Bus Routes and Stops                                                                        |
| Focus Area #5 – Wyong: Active Transport Network                                                                    |
| Focus Area #5 – Wyong: Parking Allocation                                                                          |
| Focus Area #5 – Wyong: Kerbside Parking Allocation by Parking Type                                                 |
| Focus Area #5 – Wyong: Parking Occupancy<br>Focus Area #5 – Wyong: Pacific Highway Ungrade & Station Modifications |
| Focus Area #5 – Wyong: Pacific Highway Upgrade & Station Modifications<br>Focus Area #5 – Wyong Parking Analysis   |
| Focus Area #5 – Wyong Parking Analysis<br>Focus Area #6 – Warnervale: Study Boundary & Land Uses                   |
|                                                                                                                    |