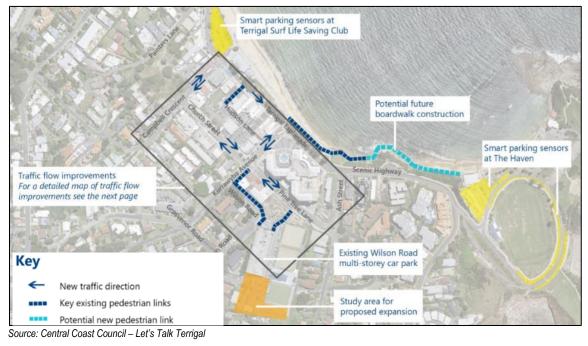

| Cen<br>Part    | tral Coast Parking Strategy<br>2: Short, Medium & Long Term LGA Strategy | BITZIOS    |
|----------------|--------------------------------------------------------------------------|------------|
| 2.8            | Focus Area #8: Terrigal                                                  | 75         |
| 2.8.1          | Land Use                                                                 | 75         |
| 2.8.2          | Road Network                                                             | 76         |
| 2.8.3          | Public Transport                                                         | 77         |
| 2.8.4<br>2.8.5 | Active Transport<br>Parking                                              | 78<br>79   |
| 2.8.6          | Planning Considerations                                                  | 82         |
| 2.8.7          | Summary                                                                  | 83         |
| 2.9            | FOCUS AREA #9: WOY WOY                                                   | 84         |
| 2.9.1          | Land Use                                                                 | 84         |
| 2.9.2          | Road Network                                                             | 84         |
| 2.9.3          | Public Transport                                                         | 85         |
| 2.9.4          | Active Transport                                                         | 86         |
| 2.9.5          | Parking                                                                  | 87         |
| 2.9.6<br>2.9.7 | Planning Considerations<br>Summary                                       | 89<br>89   |
| 3.             | FORECAST PARKING DEMAND ANALYSIS                                         | 90         |
| 3.1            | TRAIN STATIONS PARKING DEMANDS                                           | 90         |
| 3.1.1          | Overview                                                                 | 70<br>90   |
| 3.1.1          | Existing Demands                                                         | 92         |
| 3.1.3          | Timetable Review                                                         | 93         |
| 3.1.4          | Patronage Review                                                         | 94         |
| 3.1.5          | Future Demands                                                           | 95         |
| 3.1.6          | Summary                                                                  | 96         |
| 3.2            | Focus Area Parking Demands                                               | 97         |
| 3.2.1          | Future Demands                                                           | 97         |
| 3.2.2          | Focus Area #1: Gosford                                                   | 98         |
| 3.2.3<br>3.2.4 | Focus Area #2: Lisarow                                                   | 102        |
| 3.2.4<br>3.2.5 | Focus Area #3: Ourimbah<br>Focus Area #4: Tuggerah                       | 106<br>110 |
| 3.2.6          | Focus Area #5: Wyong                                                     | 110        |
| 3.2.7          | Focus Area #6: Warnervale                                                | 118        |
| 3.2.8          | Focus Area #7: The Entrance                                              | 122        |
| 3.2.9          | Focus Area #8: Terrigal                                                  | 126        |
| 3.2.10         |                                                                          | 130        |
| 4.             | Parking Strategies                                                       |            |
| 4.1            | OVERARCHING PRINCIPLES                                                   | 134        |
| 4.2            | LGA-WIDE STRATEGIES                                                      | 134        |
| 4.2.1          | Overview                                                                 | 134        |
| 4.2.2          | Technology Investment                                                    | 134        |
| 4.2.3          | Demand Management Policies                                               | 134        |
| 4.2.4          | Supply Management Polices                                                | 134        |
| 4.3            | FOCUS AREA #1: GOSFORD                                                   | 135        |
| 4.3.1<br>4.3.2 | Overview<br>Short Tam Strategies                                         | 135<br>135 |
| 4.3.2<br>4.3.3 | Short Term Strategies<br>Medium Term Strategies                          | 135        |
| 4.3.4          | Long Term Strategies                                                     | 150        |
| 4.4            | Focus Area #2: Lisarow                                                   | 151        |
| 4.5            | Focus Area #3: Ourimbah                                                  | 152        |
| 4.6            | Focus Area #4: Tuggerah                                                  | 153        |
|                |                                                                          |            |
| 4.7            | FOCUS AREA #5: WYONG                                                     | 154        |
| 4.8            | FOCUS AREA #6: WARNERVALE                                                | 155        |
| 4.9            | FOCUS AREA #7: THE ENTRANCE                                              | 156        |
| 4.10           | Focus Area #8: Terrigal                                                  | 157        |
| 4.11           | Focus Area #9: Woy Woy                                                   | 158        |
| 5.             | COMMUNITY FEEDBACK                                                       | 159        |
| 5.1            | Overview                                                                 | 159        |
| 5.2            | BUSINESS STAKEHOLDER INTERVIEWS                                          | 159        |
| 5.3            | Online Survey                                                            | 162        |
| 6.             | EVALUATION OF POTENTIAL MAJOR CAR PARKS                                  | 167        |
| 7.             | Conclusions                                                              | 170        |
| 8.             | RECOMMENDED ACTION PLAN                                                  |            |