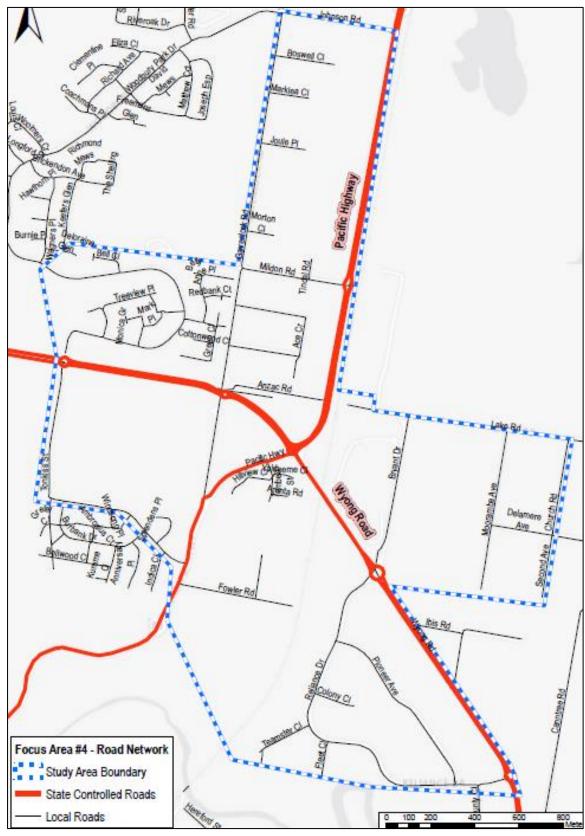

and development patterns. It will be important that the parking strategies are realised as the master plan comes to fruition.

# 2.4 FOCUS AREA #4: TUGGERAH

## 2.4.1 Land Use

Figure 2.26 illustrates the focus area boundary, existing land use zoning, and key trip attractors.



Figure 2.26: Focus Area #4 – Tuggerah: Study Boundary & Land Uses

Key points to note regarding the study area are:

- the study area has a perimeter of approximately 11km and an area of approximately 315ha;
- the predominate land uses include business park, light industrial, and business development; and
- there are several key trip attractors including Westfield, Supercentre, Business Park, and Public School.

## 2.4.2 Road Network

Figure 2.27 illustrates key elements of the road network within the study area.



Figure 2.27: Focus Area #4 – Tuggerah: Road Network

Table 2.17 provides a summary of key characteristics of the road network within the study area.



#### Table 2.17: Focus Area #4 – Tuggerah: Road Network

| Road Name       | Jurisdiction | Hierarchy | Typical Cross Section | Speed Limit |
|-----------------|--------------|-----------|-----------------------|-------------|
| Pacific Highway | RMS          | Arterial  | 4 lanes, two-way      | 70km/h      |
| Wyong Road      | RMS          | Arterial  | 4 lanes, two-way      | 60km/h      |

RMS = NSW Department of Roads and Maritime Services

Key points to note are:

- the Pacific Highway runs north-south through the study area running parallel to the rail line; and
- Wyong road runs south-west through the study area and provides acce