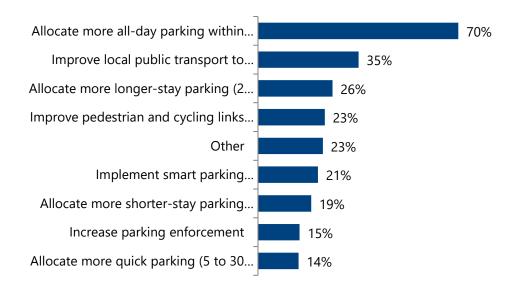

ation instead of Wyong if a multistorey parking station was built at Tuggerah?

Answered: 143



Reasons for **'no'** include (but are not limited to):

- Peak hour traffic at Tuggerah is an issue (especially congestion on 'Tuggerah Straight')
- No lifts at Tuggerah Station
- Extra driving time Wyong Station is closer
- Wyong should have extra parking
- Train service starts at Wyong
- Not all trains stop at Tuggerah Station

Reasons for 'yes' include (but are not limited to):

- Parking would be more secure
- Already park at Tuggerah due to lack of safe parking options at Wyong
- Not much further to travel
- Easier access to the M1

### Figure 6: How else do you think the current parking situation in Wyong Town Centre could be improved? You can choose more than one option.

Answered: 294



Other suggested improvements include (but are not limited to):

- Increase services at Warnervale Train Station
- Shuttle buses to and from parking
- Generally improve security and lighting
- Build a multistorey commuter car park beside train station
- Ensure parking is easily accessible for those with disabilities
- Business should ensure adequate parking for their staff
- Bike lanes on the Pacific Highway / better cycling infrastructure
- Visitor parking for Council
- Negotiate use of private land for public parking on non-peak days
- Widen / Upgrade Pacific Highway
- Beatification off public car parks / Public artwork to increase sense of place and sense of security
- More parking at Baker Park for weekends
- Consider variable parking time limits depending on the time of day

## Figur