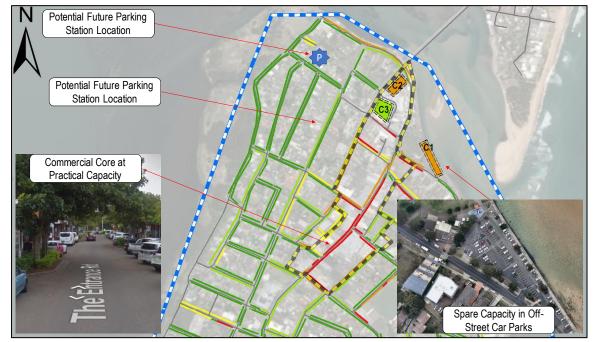

#### Central Coast Parking Strategy Part 2: Short, Medium & Long Term LGA Strategy

| Focus Area #1 – Gosford: Baker Street: Peak Occupancy by Level at 12.00pm                                          |
|--------------------------------------------------------------------------------------------------------------------|
| Focus Area #1 – Gosford: Leagues Club: Peak Occupancy by Level (3pm)                                               |
| Focus Area #1 – Gosford: Short–Term: Potential Car Park Locations                                                  |
| Focus Area #1 – Gosford: Park n Ride (Bus) Shuttle Bus Route Details                                               |
| Focus Area #1 – Gosford: Short–Term: Park n Ride (Cycle) Cycle Route Details                                       |
| Focus Area #1 – Gosford: Commercial Core Kerbside Parking: Supply vs. Demand                                       |
| Focus Area #1 – Gosford: Medium-Term: Potential Car Park Locations                                                 |
| Focus Area #1 – Gosford: Medium–Term: Park n Ride (Bus) Shuttle Bus Route Details                                  |
| Focus Area #1 – Gosford: Medium -Term: Park n Ride (Cycle) Cycle Route Details                                     |
| Focus Area #1 – Gosford: Peak Kerbside Parking Occupancy by Precinct                                               |
| Online Survey Overview - Number of Surveys Completed                                                               |
| Parking Station Evaluation                                                                                         |
| Recommended Action Plan                                                                                            |
|                                                                                                                    |
| Central Coast Council Wards and LGA Boundary                                                                       |
| Focus Area Overview Map                                                                                            |
| Focus Area #1 – Gosford: Study Boundary & Land Uses                                                                |
| Focus Area #1 – Gosford: Road Network                                                                              |
| Focus Area #1 – Gosford: Public Transport                                                                          |
| Focus Area #1 – Gosford: Active Transport Network                                                                  |
| Focus Area #1 – Gosford: Kerbside Parking and Off-Street Parking Locations                                         |
| Focus Area #1 – Gosford: Kerbside Parking Supply by Precinct                                                       |
| Focus Area #1 – Gosford: Daily Parking Demand Profile for Study Area                                               |
| Focus Area #1 – Gosford: Peak Parking Occupancy                                                                    |
| Focus Area #2 – Lisarow: Study Boundary & Land Uses                                                                |
| Focus Area #2 – Lisarow: Road Network                                                                              |
| Focus Area #2 – Lisarow: Public Transport                                                                          |
| Focus Area #2 – Lisarow: Active Transport Network                                                                  |
| Focus Area #2 – Lisarow: Parking Allocation                                                                        |
| Focus Area #2 – Lisarow: Parking Occupancy                                                                         |
| Focus Area #2 – Lisarow: Pacific Highway Upgrade & Carpark Access Modifications                                    |
| Focus Area #2 – Lisarow: Parking Analysis<br>Focus Area #3 – Ourimbah: Study Boundary & Land Uses                  |
| Focus Area #3 – Ourimban: Study Boundary & Land Oses                                                               |
| Focus Area #3 – Ourimbah: Road Network                                                                             |
| Focus Area #3 – Ourimbah: Bus Roules and Glops<br>Focus Area #3 – Ourimbah: Active Transport Network               |
| Focus Area #3 – Ourimbah: Kerbside Parking and Off-Street Parking Locations                                        |
| Focus Area #3 – Ourimbah: Parking Occupancy                                                                        |
| Focus Area #3 – Ourimbah: Town Centre Master Plan Indicative Layout & Parking Arrangements                         |
| Focus Area #3 – Ourimbah: Pacific Highway Upgrade Through Ourimbah                                                 |
| Focus Area #3 – Ourimbah Parking Analysis                                                                          |
| Focus Area #4 – Tuggerah: Study Boundary & Land Uses                                                               |
| Focus Area #4 – Tuggerah: Road Network                                                                             |
| Focus Area #4 – Tuggerah: Bus Routes and Stops                                                                     |
| Focus Area #4 – Tuggerah: Active Transport Network                                                                 |
| Focus Area #4 – Tuggerah: Parking Allocation                                                                       |
| Focus Area #4 – Tuggerah: Parking Occupancy                                                                        |
| Focus Area #4 – Tuggerah: Pacific Highway / Wyong Road Interchange Upgrade                                         |
| Focus Area #4 – Tuggerah: Train Station Parking Station Concept                                                    |
| Focus Area #4 – Tuggerah: Parking Analysis                                                                         |
| Focus Area #5 – Wyong: Study Boundary & Land Uses                                                                  |
| Focus Area #5 – Wyong: Road Network                                                                                |
| Focus Area #5 – Wyong: Bus Routes and Stops                                                                        |
| Focus Area #5 – Wyong: Active Transport Network                                                                    |
| Focus Area #5 – Wyong: Parking Allocation                                                                          |
| Focus Area #5 – Wyong: Kerbside Parking Allocation by Parking Type                                                 |
| Focus Area #5 – Wyong: Parking Occupancy<br>Focus Area #5 – Wyong: Pacific Highway Ungrade & Station Modifications |
| Focus Area #5 – Wyong: Pacific Highway Upgrade & Station Modifications<br>Focus Area #5 – Wyong Parking Analysis   |
| Focus Area #5 – Wyong Parking Analysis<br>Focus Area #6 – Warnervale: Study Boundary & Land Uses                   |
|                                                                                                                    |