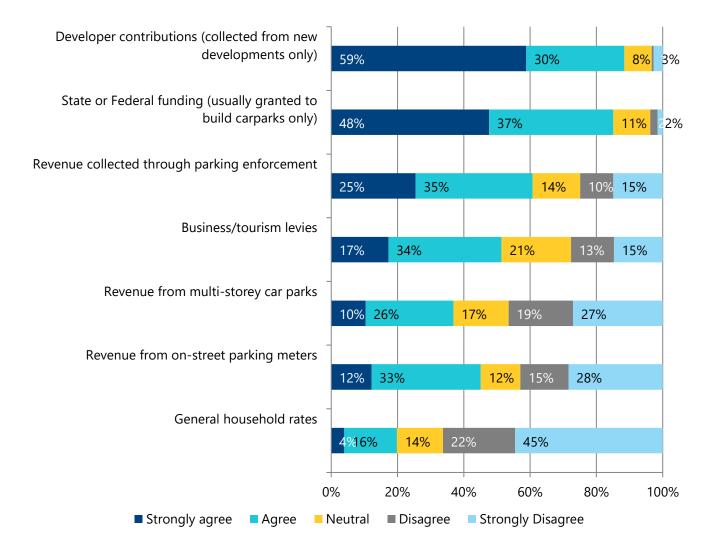

o you think pedestrian and cycling links can be improved to reduce parking demand in the Terrigal CBD? You can choose more than one.



'Other' suggested improvements include (but are not limited to):

- Providing alternatives to on-road cycling lanes to increase safety
- Separating cyclists from pedestrians (i.e. no shared pathways)
- Build boardwalk connecting to The Haven
- Various specific suggestions for paths

### Figure 8: What do you consider an acceptable walking time between where you park and your destination in the Terrigal CBD?



#### Figure 9: Providing public parking is an ongoing expense for local councils and can be funded in a combination of ways. How strongly do you agree/disagree with the following revenue sources being used to cover the cost of parking in this area?



Central Coast Parking Strategy

# The Entrance Town Centre survey results

February 2019

#### Total number of surveys taken for The Entrance Town Centre: 151

### Figure 1: Why do you come to The Entrance Town Centre? You can choose more than one reason.

Answered: 151



'Other' reasons include (but are not limited to):

- Events
- Medical appointments

### Figure 2: What do you think the key parking issues are in this area? You can choose more than one.



Other issues include (but are not limited to):

- Insufficient parking during peak times and events
- Too many tourists in the area
- Poor security in multistorey car park
- There are no parking problems

Figure 3: Investigations have indicated the free multistorey carpark is underutilised. What do you think Council can do to encour