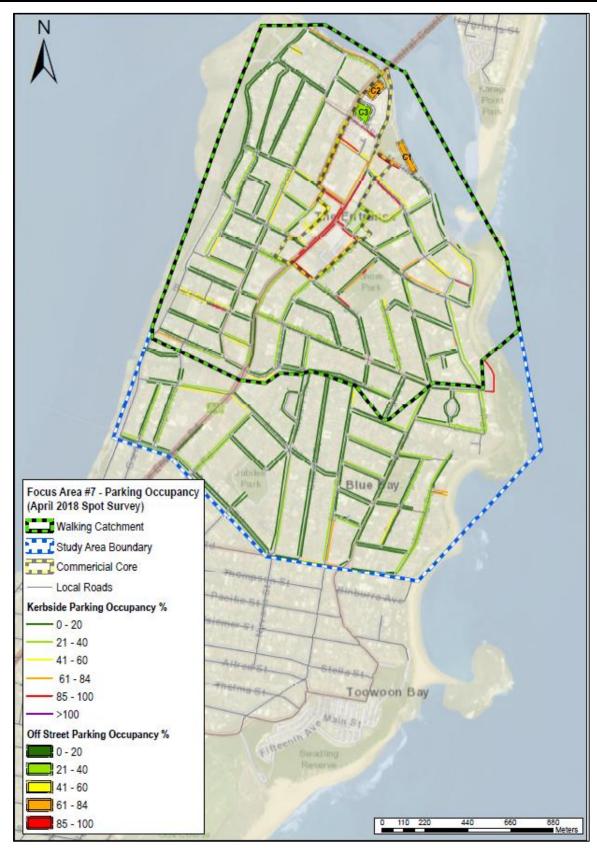

Tables

| lables      |                                                                                |
|-------------|--------------------------------------------------------------------------------|
| Table 1.1:  | Parking Data Overview                                                          |
| Table 1.2:  | Scope of Works                                                                 |
|             |                                                                                |
| Table 2.1:  | Focus Area #1 – Gosford: Road Network                                          |
| Table 2.2:  | Focus Area #1 – Gosford: Bus Routes and Frequencies                            |
| Table 2.3:  | Focus Area #1 – Gosford: Kerbside Parking Supply by Precinct                   |
| Table 2.4:  | Focus Area #1 – Gosford: Off-Street Parking Supply by Location                 |
| Table 2.5:  | Focus Area #1 – Gosford: Total Parking Supply by Precinct                      |
| Table 2.6:  | Focus Area #1 – Gosford: Summary of Peak Parking Demands: Kerbside Parking     |
| Table 2.7:  | Focus Area #1 – Gosford: Summary of Peak Parking Demands: Off-Street Parking   |
| Table 2.8:  | Focus Area #1 – Gosford: Summary of Peak Parking Demands: Total Area           |
| Table 2.9:  | Focus Area #2 – Costore: Commary of Fear Farking Demands: Fotal Area           |
| Table 2.10: | Focus Area #2 – Lisarow: Road Network                                          |
| Table 2.10. | Focus Area #2 – Lisarow: Bus Rodies Details                                    |
| Table 2.12: | 5                                                                              |
|             | Focus Area #2 – Lisarow: Parking Occupancy                                     |
| Table 2.13: | Focus Area #3 – Ourimbah: Road Network                                         |
| Table 2.14: | Focus Area #3 – Ourimbah: Bus Routes Details                                   |
| Table 2.15: | Focus Area #3 – Ourimbah: Parking Allocation                                   |
| Table 2.16: | Focus Area #3 – Ourimbah: Parking Occupancy                                    |
| Table 2.17: | Focus Area #4 – Tuggerah: Road Network                                         |
| Table 2.18: | Focus Area #4 – Tuggerah: Bus Routes Details                                   |
| Table 2.19: | Focus Area #4 – Tuggerah: Parking Allocation                                   |
| Table 2.20: | Focus Area #4 – Tuggerah: Parking Occupancy                                    |
| Table 2.21: | Focus Area #5 – Wyong: Road Network                                            |
| Table 2.22: | Focus Area #5 – Wyong: Bus Routes Details                                      |
| Table 2.23: | Focus Area #5 – Wyong: Parking Allocation                                      |
| Table 2.24: | Focus Area #5 – Wyong: Parking Occupancy                                       |
| Table 2.25: | Focus Area #6 – Warnervale: Road Network                                       |
| Table 2.26: | Focus Area #6 – Warnervale: Bus Routes Details                                 |
| Table 2.27: | Focus Area #6 – Warnervale: Parking Allocation                                 |
| Table 2.28: | Focus Area #6 – Warnervale: Parking Occupancy                                  |
| Table 2.29: | Focus Area #7 – The Entrance: Road Network                                     |
| Table 2.30: | Focus Area #7 – The Entrance: Bus Routes Details                               |
| Table 2.31: | Focus Area #7 – The Entrance: Parking Allocation                               |
| Table 2.32: | Focus Area #7 – The Entrance: Parking Occupancy (Non–Holiday Period June 2018) |
| Table 2.33: | Focus Area #7 – The Entrance: Parking Occupancy (Holiday Period in April 2018) |
| Table 2.34: | Focus Area #8 – Terrigal: Road Network                                         |
| Table 2.35: | Focus Area #8 – Terrigal: Bus Routes Details                                   |
| Table 2.36: | Focus Area #8 – Terrigal: Parking Allocation                                   |
| Table 2.37: | Focus Area #8 – Terrigal: Parking Occupancy (Non-Holiday Period in June 2018)  |
| Table 2.38: | Focus Area #8 – Terrigal: Parking Occupancy (Holiday Period in April 2018)     |
| Table 2.39: | Focus Area #9 – Woy Woy: Road Network                                          |
| Table 2.40: | Focus Area #9 – Woy Woy: Bus Routes Details                                    |
| Table 2.41: | Focus Area #9 – Woy Woy: Dus routes Details                                    |
| Table 2.42: | Focus Area #9 – Woy Woy: Parking Allocation                                    |
| 10016 2.42. | Tocus Alea #5 - Woy Woy. Faiking Occupancy                                     |
| Table 3.1:  | Train Station - Parking Review                                                 |
|             | Train Station - Timetable Review: Inbound Train Service Details                |
| Table 3.2:  |                                                                                |
| Table 3.3:  | Train Station - Timetable Review: Outbound Train Service Details               |
| Table 3.4:  | Train Station - Patronage Review                                               |
| Table 3.5:  | Train Station - Patronage: Historical Growth                                   |
| Table 3.6:  | Train Station Parking Demand Forecast (2038)                                   |
| Table 3.7:  | Forecast Population Growth by Focus Area                                       |
| Table 3.8:  | Forecast Parking Demands by Focus Area                                         |
| Table 3.9:  | Focus Area #1 – Gosford: Forecast Parking Demand                               |
| Table 3.10: | Focus Area #2 – Lisarow: Forecast Parking Demand                               |
| Table 3.11: | Focus Area #3 – Ourimbah: Forecast Parking Demand                              |
| Table 3.12: | Focus Area #4 – Tuggerah: Forecast Parking Demand                              |
| Table 3.13: | Focus Area #5 – Wyong: Forecast Parking Demand                                 |
| Table 3.14: | Focus Area #6 – Warnervale: Forecast Parking Demand                            |
| Table 3.15: | Focus Area #7 – The Entrance: Forecast Parking Demand                          |
| Table 3.16: | Focus Area #8 – Terrigal: Forecast Parking Demand                              |
| Table 3.17: | Focus Area #9 – Woy Woy: Forecast Parking Demand                               |
|             |                                                                                |