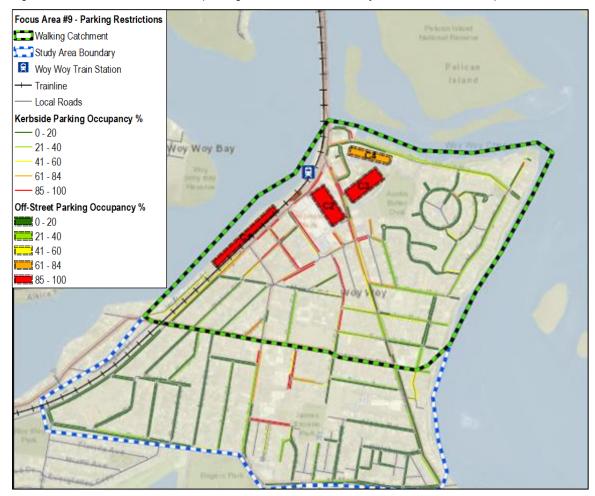

| Cen<br>Part    | tral Coast Parking Strategy<br>2: Short, Medium & Long Term LGA Strategy | BITZIOS    |
|----------------|--------------------------------------------------------------------------|------------|
| 2.8            | Focus Area #8: Terrigal                                                  | 75         |
| 2.8.1          | Land Use                                                                 | 75         |
| 2.8.2          | Road Network                                                             | 76         |
| 2.8.3          | Public Transport                                                         | 77         |
| 2.8.4<br>2.8.5 | Active Transport<br>Parking                                              | 78<br>79   |
| 2.8.6          | Planning Considerations                                                  | 82         |
| 2.8.7          | Summary                                                                  | 83         |
| 2.9            | FOCUS AREA #9: WOY WOY                                                   | 84         |
| 2.9.1          | Land Use                                                                 | 84         |
| 2.9.2          | Road Network                                                             | 84         |
| 2.9.3          | Public Transport                                                         | 85         |
| 2.9.4          | Active Transport                                                         | 86         |
| 2.9.5          | Parking                                                                  | 87         |
| 2.9.6<br>2.9.7 | Planning Considerations<br>Summary                                       | 89<br>89   |
| 3.             | FORECAST PARKING DEMAND ANALYSIS                                         | 90         |
| 3.1            | TRAIN STATIONS PARKING DEMANDS                                           | 90         |
| 3.1.1          | Overview                                                                 | 70<br>90   |
| 3.1.1          | Existing Demands                                                         | 92         |
| 3.1.3          | Timetable Review                                                         | 93         |
| 3.1.4          | Patronage Review                                                         | 94         |
| 3.1.5          | Future Demands                                                           | 95         |
| 3.1.6          | Summary                                                                  | 96         |
| 3.2            | Focus Area Parking Demands                                               | 97         |
| 3.2.1          | Future Demands                                                           | 97         |
| 3.2.2          | Focus Area #1: Gosford                                                   | 98         |
| 3.2.3<br>3.2.4 | Focus Area #2: Lisarow                                                   | 102        |
| 3.2.4<br>3.2.5 | Focus Area #3: Ourimbah<br>Focus Area #4: Tuggerah                       | 106<br>110 |
| 3.2.6          | Focus Area #5: Wyong                                                     | 110        |
| 3.2.7          | Focus Area #6: Warnervale                                                | 118        |
| 3.2.8          | Focus Area #7: The Entrance                                              | 122        |
| 3.2.9          | Focus Area #8: Terrigal                                                  | 126        |
| 3.2.10         |                                                                          | 130        |
| 4.             | Parking Strategies                                                       |            |
| 4.1            | OVERARCHING PRINCIPLES                                                   | 134        |
| 4.2            | LGA-WIDE STRATEGIES                                                      | 134        |
| 4.2.1          | Overview                                                                 | 134        |
| 4.2.2          | Technology Investment                                                    | 134        |
| 4.2.3          | Demand Management Policies                                               | 134        |
| 4.2.4          | Supply Management Polices                                                | 134        |
| 4.3            | FOCUS AREA #1: GOSFORD                                                   | 135        |
| 4.3.1<br>4.3.2 | Overview<br>Short Tam Strategies                                         | 135<br>135 |
| 4.3.2<br>4.3.3 | Short Term Strategies<br>Medium Term Strategies                          | 135        |
| 4.3.4          | Long Term Strategies                                                     | 150        |
| 4.4            | Focus Area #2: Lisarow                                                   | 151        |
| 4.5            | Focus Area #3: Ourimbah                                                  | 152        |
| 4.6            | Focus Area #4: Tuggerah                                                  | 153        |
|                |                                                                          |            |
| 4.7            | FOCUS AREA #5: WYONG                                                     | 154        |
| 4.8            | FOCUS AREA #6: WARNERVALE                                                | 155        |
| 4.9            | FOCUS AREA #7: THE ENTRANCE                                              | 156        |
| 4.10           | Focus Area #8: Terrigal                                                  | 157        |
| 4.11           | Focus Area #9: Woy Woy                                                   | 158        |
| 5.             | COMMUNITY FEEDBACK                                                       | 159        |
| 5.1            | Overview                                                                 | 159        |
| 5.2            | BUSINESS STAKEHOLDER INTERVIEWS                                          | 159        |
| 5.3            | Online Survey                                                            | 162        |
| 6.             | EVALUATION OF POTENTIAL MAJOR CAR PARKS                                  | 167        |
| 7.             | Conclusions                                                              | 170        |
| 8.             | RECOMMENDED ACTION PLAN                                                  |            |