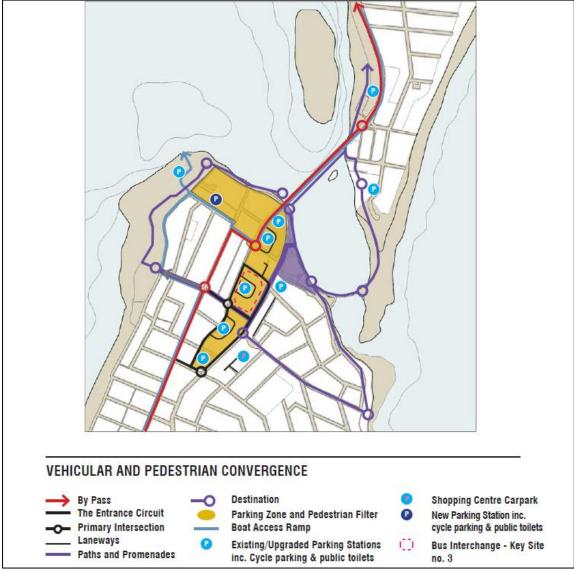

#### Central Coast Parking Strategy Part 2: Short, Medium & Long Term LGA Strategy

| Focus Area #1 – Gosford: Baker Street: Peak Occupancy by Level at 12.00pm                                          |
|--------------------------------------------------------------------------------------------------------------------|
| Focus Area #1 – Gosford: Leagues Club: Peak Occupancy by Level (3pm)                                               |
| Focus Area #1 – Gosford: Short–Term: Potential Car Park Locations                                                  |
| Focus Area #1 – Gosford: Park n Ride (Bus) Shuttle Bus Route Details                                               |
| Focus Area #1 – Gosford: Short–Term: Park n Ride (Cycle) Cycle Route Details                                       |
| Focus Area #1 – Gosford: Commercial Core Kerbside Parking: Supply vs. Demand                                       |
| Focus Area #1 – Gosford: Medium-Term: Potential Car Park Locations                                                 |
| Focus Area #1 – Gosford: Medium–Term: Park n Ride (Bus) Shuttle Bus Route Details                                  |
| Focus Area #1 – Gosford: Medium -Term: Park n Ride (Cycle) Cycle Route Details                                     |
| Focus Area #1 – Gosford: Peak Kerbside Parking Occupancy by Precinct                                               |
| Online Survey Overview - Number of Surveys Completed                                                               |
| Parking Station Evaluation                                                                                         |
| Recommended Action Plan                                                                                            |
|                                                                                                                    |
| Central Coast Council Wards and LGA Boundary                                                                       |
| Focus Area Overview Map                                                                                            |
| Focus Area #1 – Gosford: Study Boundary & Land Uses                                                                |
| Focus Area #1 – Gosford: Road Network                                                                              |
| Focus Area #1 – Gosford: Public Transport                                                                          |
| Focus Area #1 – Gosford: Active Transport Network                                                                  |
| Focus Area #1 – Gosford: Kerbside Parking and Off-Street Parking Locations                                         |
| Focus Area #1 – Gosford: Kerbside Parking Supply by Precinct                                                       |
| Focus Area #1 – Gosford: Daily Parking Demand Profile for Study Area                                               |
| Focus Area #1 – Gosford: Peak Parking Occupancy                                                                    |
| Focus Area #2 – Lisarow: Study Boundary & Land Uses                                                                |
| Focus Area #2 – Lisarow: Road Network                                                                              |
| Focus Area #2 – Lisarow: Public Transport                                                                          |
| Focus Area #2 – Lisarow: Active Transport Network                                                                  |
| Focus Area #2 – Lisarow: Parking Allocation                                                                        |
| Focus Area #2 – Lisarow: Parking Occupancy                                                                         |
| Focus Area #2 – Lisarow: Pacific Highway Upgrade & Carpark Access Modifications                                    |
| Focus Area #2 – Lisarow: Parking Analysis<br>Focus Area #3 – Ourimbah: Study Boundary & Land Uses                  |
| Focus Area #3 – Ourimban: Study Boundary & Land Oses                                                               |
| Focus Area #3 – Ourimbah: Road Network                                                                             |
| Focus Area #3 – Ourimbah: Bus Roules and Glops<br>Focus Area #3 – Ourimbah: Active Transport Network               |
| Focus Area #3 – Ourimbah: Kerbside Parking and Off-Street Parking Locations                                        |
| Focus Area #3 – Ourimbah: Parking Occupancy                                                                        |
| Focus Area #3 – Ourimbah: Town Centre Master Plan Indicative Layout & Parking Arrangements                         |
| Focus Area #3 – Ourimbah: Pacific Highway Upgrade Through Ourimbah                                                 |
| Focus Area #3 – Ourimbah Parking Analysis                                                                          |
| Focus Area #4 – Tuggerah: Study Boundary & Land Uses                                                               |
| Focus Area #4 – Tuggerah: Road Network                                                                             |
| Focus Area #4 – Tuggerah: Bus Routes and Stops                                                                     |
| Focus Area #4 – Tuggerah: Active Transport Network                                                                 |
| Focus Area #4 – Tuggerah: Parking Allocation                                                                       |
| Focus Area #4 – Tuggerah: Parking Occupancy                                                                        |
| Focus Area #4 – Tuggerah: Pacific Highway / Wyong Road Interchange Upgrade                                         |
| Focus Area #4 – Tuggerah: Train Station Parking Station Concept                                                    |
| Focus Area #4 – Tuggerah: Parking Analysis                                                                         |
| Focus Area #5 – Wyong: Study Boundary & Land Uses                                                                  |
| Focus Area #5 – Wyong: Road Network                                                                                |
| Focus Area #5 – Wyong: Bus Routes and Stops                                                                        |
| Focus Area #5 – Wyong: Active Transport Network                                                                    |
| Focus Area #5 – Wyong: Parking Allocation                                                                          |
| Focus Area #5 – Wyong: Kerbside Parking Allocation by Parking Type                                                 |
| Focus Area #5 – Wyong: Parking Occupancy<br>Focus Area #5 – Wyong: Pacific Highway Ungrade & Station Modifications |
| Focus Area #5 – Wyong: Pacific Highway Upgrade & Station Modifications<br>Focus Area #5 – Wyong Parking Analysis   |
| Focus Area #5 – Wyong Parking Analysis<br>Focus Area #6 – Warnervale: Study Boundary & Land Uses                   |
|                                                                                                                    |