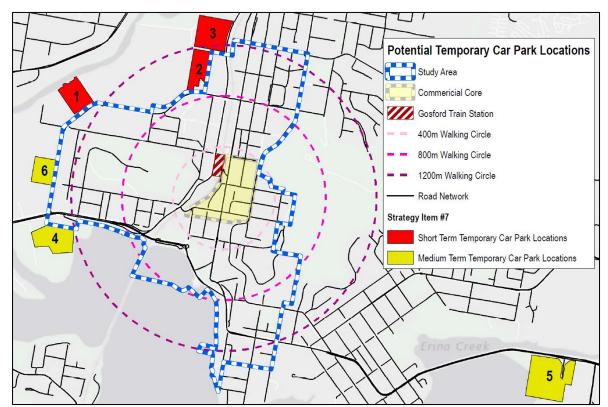

#### Central Coast Parking Strategy Part 2: Short, Medium & Long Term LGA Strategy

| Focus Area #1 – Gosford: Baker Street: Peak Occupancy by Level at 12.00pm                                          |
|--------------------------------------------------------------------------------------------------------------------|
| Focus Area #1 – Gosford: Leagues Club: Peak Occupancy by Level (3pm)                                               |
| Focus Area #1 – Gosford: Short–Term: Potential Car Park Locations                                                  |
| Focus Area #1 – Gosford: Park n Ride (Bus) Shuttle Bus Route Details                                               |
| Focus Area #1 – Gosford: Short–Term: Park n Ride (Cycle) Cycle Route Details                                       |
| Focus Area #1 – Gosford: Commercial Core Kerbside Parking: Supply vs. Demand                                       |
| Focus Area #1 – Gosford: Medium-Term: Potential Car Park Locations                                                 |
| Focus Area #1 – Gosford: Medium–Term: Park n Ride (Bus) Shuttle Bus Route Details                                  |
| Focus Area #1 – Gosford: Medium -Term: Park n Ride (Cycle) Cycle Route Details                                     |
| Focus Area #1 – Gosford: Peak Kerbside Parking Occupancy by Precinct                                               |
| Online Survey Overview - Number of Surveys Completed                                                               |
| Parking Station Evaluation                                                                                         |
| Recommended Action Plan                                                                                            |
|                                                                                                                    |
| Central Coast Council Wards and LGA Boundary                                                                       |
| Focus Area Overview Map                                                                                            |
| Focus Area #1 – Gosford: Study Boundary & Land Uses                                                                |
| Focus Area #1 – Gosford: Road Network                                                                              |
| Focus Area #1 – Gosford: Public Transport                                                                          |
| Focus Area #1 – Gosford: Active Transport Network                                                                  |
| Focus Area #1 – Gosford: Kerbside Parking and Off-Street Parking Locations                                         |
| Focus Area #1 – Gosford: Kerbside Parking Supply by Precinct                                                       |
| Focus Area #1 – Gosford: Daily Parking Demand Profile for Study Area                                               |
| Focus Area #1 – Gosford: Peak Parking Occupancy                                                                    |
| Focus Area #2 – Lisarow: Study Boundary & Land Uses                                                                |
| Focus Area #2 – Lisarow: Road Network                                                                              |
| Focus Area #2 – Lisarow: Public Transport                                                                          |
| Focus Area #2 – Lisarow: Active Transport Network                                                                  |
| Focus Area #2 – Lisarow: Parking Allocation                                                                        |
| Focus Area #2 – Lisarow: Parking Occupancy                                                                         |
| Focus Area #2 – Lisarow: Pacific Highway Upgrade & Carpark Access Modifications                                    |
| Focus Area #2 – Lisarow: Parking Analysis<br>Focus Area #3 – Ourimbah: Study Boundary & Land Uses                  |
| Focus Area #3 – Ourimban: Study Boundary & Land Oses                                                               |
| Focus Area #3 – Ourimbah: Road Network                                                                             |
| Focus Area #3 – Ourimbah: Bus Roules and Glops<br>Focus Area #3 – Ourimbah: Active Transport Network               |
| Focus Area #3 – Ourimbah: Kerbside Parking and Off-Street Parking Locations                                        |
| Focus Area #3 – Ourimbah: Parking Occupancy                                                                        |
| Focus Area #3 – Ourimbah: Town Centre Master Plan Indicative Layout & Parking Arrangements                         |
| Focus Area #3 – Ourimbah: Pacific Highway Upgrade Through Ourimbah                                                 |
| Focus Area #3 – Ourimbah Parking Analysis                                                                          |
| Focus Area #4 – Tuggerah: Study Boundary & Land Uses                                                               |
| Focus Area #4 – Tuggerah: Road Network                                                                             |
| Focus Area #4 – Tuggerah: Bus Routes and Stops                                                                     |
| Focus Area #4 – Tuggerah: Active Transport Network                                                                 |
| Focus Area #4 – Tuggerah: Parking Allocation                                                                       |
| Focus Area #4 – Tuggerah: Parking Occupancy                                                                        |
| Focus Area #4 – Tuggerah: Pacific Highway / Wyong Road Interchange Upgrade                                         |
| Focus Area #4 – Tuggerah: Train Station Parking Station Concept                                                    |
| Focus Area #4 – Tuggerah: Parking Analysis                                                                         |
| Focus Area #5 – Wyong: Study Boundary & Land Uses                                                                  |
| Focus Area #5 – Wyong: Road Network                                                                                |
| Focus Area #5 – Wyong: Bus Routes and Stops                                                                        |
| Focus Area #5 – Wyong: Active Transport Network                                                                    |
| Focus Area #5 – Wyong: Parking Allocation                                                                          |
| Focus Area #5 – Wyong: Kerbside Parking Allocation by Parking Type                                                 |
| Focus Area #5 – Wyong: Parking Occupancy<br>Focus Area #5 – Wyong: Pacific Highway Ungrade & Station Modifications |
| Focus Area #5 – Wyong: Pacific Highway Upgrade & Station Modifications<br>Focus Area #5 – Wyong Parking Analysis   |
| Focus Area #5 – Wyong Parking Analysis<br>Focus Area #6 – Warnervale: Study Boundary & Land Uses                   |
|                                                                                                                    |