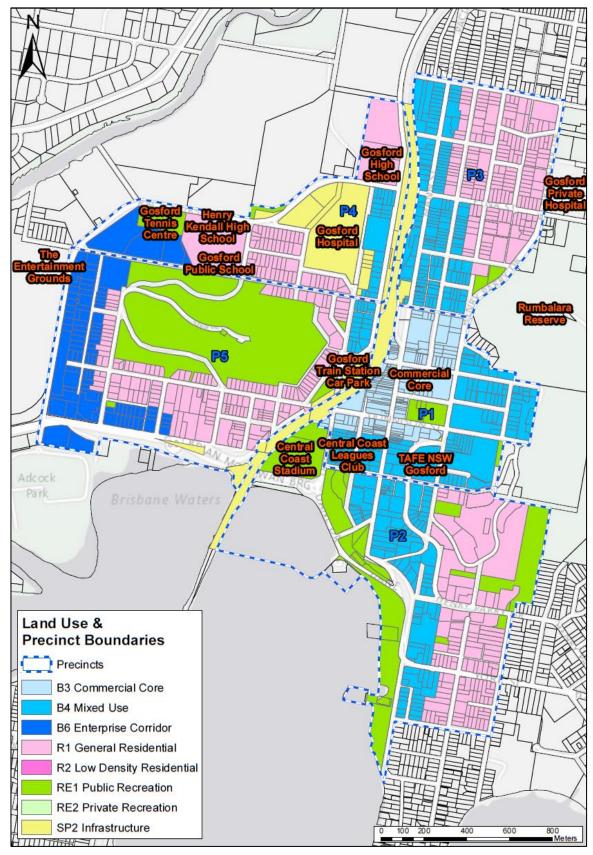

#### Central Coast Parking Strategy Part 2: Short, Medium & Long Term LGA Strategy

| Focus Area #1 – Gosford: Baker Street: Peak Occupancy by Level at 12.00pm                                          |
|--------------------------------------------------------------------------------------------------------------------|
| Focus Area #1 – Gosford: Leagues Club: Peak Occupancy by Level (3pm)                                               |
| Focus Area #1 – Gosford: Short–Term: Potential Car Park Locations                                                  |
| Focus Area #1 – Gosford: Park n Ride (Bus) Shuttle Bus Route Details                                               |
| Focus Area #1 – Gosford: Short–Term: Park n Ride (Cycle) Cycle Route Details                                       |
| Focus Area #1 – Gosford: Commercial Core Kerbside Parking: Supply vs. Demand                                       |
| Focus Area #1 – Gosford: Medium-Term: Potential Car Park Locations                                                 |
| Focus Area #1 – Gosford: Medium–Term: Park n Ride (Bus) Shuttle Bus Route Details                                  |
| Focus Area #1 – Gosford: Medium -Term: Park n Ride (Cycle) Cycle Route Details                                     |
| Focus Area #1 – Gosford: Peak Kerbside Parking Occupancy by Precinct                                               |
| Online Survey Overview - Number of Surveys Completed                                                               |
| Parking Station Evaluation                                                                                         |
| Recommended Action Plan                                                                                            |
|                                                                                                                    |
| Central Coast Council Wards and LGA Boundary                                                                       |
| Focus Area Overview Map                                                                                            |
| Focus Area #1 – Gosford: Study Boundary & Land Uses                                                                |
| Focus Area #1 – Gosford: Road Network                                                                              |
| Focus Area #1 – Gosford: Public Transport                                                                          |
| Focus Area #1 – Gosford: Active Transport Network                                                                  |
| Focus Area #1 – Gosford: Kerbside Parking and Off-Street Parking Locations                                         |
| Focus Area #1 – Gosford: Kerbside Parking Supply by Precinct                                                       |
| Focus Area #1 – Gosford: Daily Parking Demand Profile for Study Area                                               |
| Focus Area #1 – Gosford: Peak Parking Occupancy                                                                    |
| Focus Area #2 – Lisarow: Study Boundary & Land Uses                                                                |
| Focus Area #2 – Lisarow: Road Network                                                                              |
| Focus Area #2 – Lisarow: Public Transport                                                                          |
| Focus Area #2 – Lisarow: Active Transport Network                                                                  |
| Focus Area #2 – Lisarow: Parking Allocation                                                                        |
| Focus Area #2 – Lisarow: Parking Occupancy                                                                         |
| Focus Area #2 – Lisarow: Pacific Highway Upgrade & Carpark Access Modifications                                    |
| Focus Area #2 – Lisarow: Parking Analysis<br>Focus Area #3 – Ourimbah: Study Boundary & Land Uses                  |
| Focus Area #3 – Ourimban: Study Boundary & Land Oses                                                               |
| Focus Area #3 – Ourimbah: Road Network                                                                             |
| Focus Area #3 – Ourimbah: Bus Roules and Glops<br>Focus Area #3 – Ourimbah: Active Transport Network               |
| Focus Area #3 – Ourimbah: Kerbside Parking and Off-Street Parking Locations                                        |
| Focus Area #3 – Ourimbah: Parking Occupancy                                                                        |
| Focus Area #3 – Ourimbah: Town Centre Master Plan Indicative Layout & Parking Arrangements                         |
| Focus Area #3 – Ourimbah: Pacific Highway Upgrade Through Ourimbah                                                 |
| Focus Area #3 – Ourimbah Parking Analysis                                                                          |
| Focus Area #4 – Tuggerah: Study Boundary & Land Uses                                                               |
| Focus Area #4 – Tuggerah: Road Network                                                                             |
| Focus Area #4 – Tuggerah: Bus Routes and Stops                                                                     |
| Focus Area #4 – Tuggerah: Active Transport Network                                                                 |
| Focus Area #4 – Tuggerah: Parking Allocation                                                                       |
| Focus Area #4 – Tuggerah: Parking Occupancy                                                                        |
| Focus Area #4 – Tuggerah: Pacific Highway / Wyong Road Interchange Upgrade                                         |
| Focus Area #4 – Tuggerah: Train Station Parking Station Concept                                                    |
| Focus Area #4 – Tuggerah: Parking Analysis                                                                         |
| Focus Area #5 – Wyong: Study Boundary & Land Uses                                                                  |
| Focus Area #5 – Wyong: Road Network                                                                                |
| Focus Area #5 – Wyong: Bus Routes and Stops                                                                        |
| Focus Area #5 – Wyong: Active Transport Network                                                                    |
| Focus Area #5 – Wyong: Parking Allocation                                                                          |
| Focus Area #5 – Wyong: Kerbside Parking Allocation by Parking Type                                                 |
| Focus Area #5 – Wyong: Parking Occupancy<br>Focus Area #5 – Wyong: Pacific Highway Ungrade & Station Modifications |
| Focus Area #5 – Wyong: Pacific Highway Upgrade & Station Modifications<br>Focus Area #5 – Wyong Parking Analysis   |
| Focus Area #5 – Wyong Parking Analysis<br>Focus Area #6 – Warnervale: Study Boundary & Land Uses                   |
|                                                                                                                    |