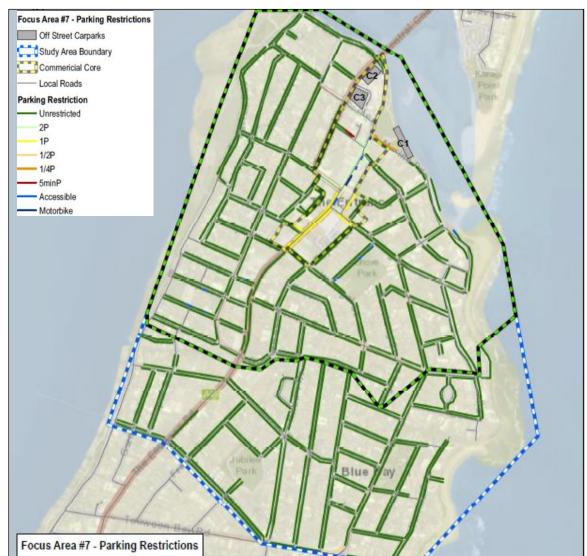

#### Central Coast Parking Strategy Part 2: Short, Medium & Long Term LGA Strategy

| Focus Area #1 – Gosford: Baker Street: Peak Occupancy by Level at 12.00pm                                          |
|--------------------------------------------------------------------------------------------------------------------|
| Focus Area #1 – Gosford: Leagues Club: Peak Occupancy by Level (3pm)                                               |
| Focus Area #1 – Gosford: Short–Term: Potential Car Park Locations                                                  |
| Focus Area #1 – Gosford: Park n Ride (Bus) Shuttle Bus Route Details                                               |
| Focus Area #1 – Gosford: Short–Term: Park n Ride (Cycle) Cycle Route Details                                       |
| Focus Area #1 – Gosford: Commercial Core Kerbside Parking: Supply vs. Demand                                       |
| Focus Area #1 – Gosford: Medium-Term: Potential Car Park Locations                                                 |
| Focus Area #1 – Gosford: Medium–Term: Park n Ride (Bus) Shuttle Bus Route Details                                  |
| Focus Area #1 – Gosford: Medium -Term: Park n Ride (Cycle) Cycle Route Details                                     |
| Focus Area #1 – Gosford: Peak Kerbside Parking Occupancy by Precinct                                               |
| Online Survey Overview - Number of Surveys Completed                                                               |
| Parking Station Evaluation                                                                                         |
| Recommended Action Plan                                                                                            |
|                                                                                                                    |
| Central Coast Council Wards and LGA Boundary                                                                       |
| Focus Area Overview Map                                                                                            |
| Focus Area #1 – Gosford: Study Boundary & Land Uses                                                                |
| Focus Area #1 – Gosford: Road Network                                                                              |
| Focus Area #1 – Gosford: Public Transport                                                                          |
| Focus Area #1 – Gosford: Active Transport Network                                                                  |
| Focus Area #1 – Gosford: Kerbside Parking and Off-Street Parking Locations                                         |
| Focus Area #1 – Gosford: Kerbside Parking Supply by Precinct                                                       |
| Focus Area #1 – Gosford: Daily Parking Demand Profile for Study Area                                               |
| Focus Area #1 – Gosford: Peak Parking Occupancy                                                                    |
| Focus Area #2 – Lisarow: Study Boundary & Land Uses                                                                |
| Focus Area #2 – Lisarow: Road Network                                                                              |
| Focus Area #2 – Lisarow: Public Transport                                                                          |
| Focus Area #2 – Lisarow: Active Transport Network                                                                  |
| Focus Area #2 – Lisarow: Parking Allocation                                                                        |
| Focus Area #2 – Lisarow: Parking Occupancy                                                                         |
| Focus Area #2 – Lisarow: Pacific Highway Upgrade & Carpark Access Modifications                                    |
| Focus Area #2 – Lisarow: Parking Analysis<br>Focus Area #3 – Ourimbah: Study Boundary & Land Uses                  |
| Focus Area #3 – Ourimban: Study Boundary & Land Oses                                                               |
| Focus Area #3 – Ourimbah: Road Network                                                                             |
| Focus Area #3 – Ourimbah: Bus Roules and Glops<br>Focus Area #3 – Ourimbah: Active Transport Network               |
| Focus Area #3 – Ourimbah: Kerbside Parking and Off-Street Parking Locations                                        |
| Focus Area #3 – Ourimbah: Parking Occupancy                                                                        |
| Focus Area #3 – Ourimbah: Town Centre Master Plan Indicative Layout & Parking Arrangements                         |
| Focus Area #3 – Ourimbah: Pacific Highway Upgrade Through Ourimbah                                                 |
| Focus Area #3 – Ourimbah Parking Analysis                                                                          |
| Focus Area #4 – Tuggerah: Study Boundary & Land Uses                                                               |
| Focus Area #4 – Tuggerah: Road Network                                                                             |
| Focus Area #4 – Tuggerah: Bus Routes and Stops                                                                     |
| Focus Area #4 – Tuggerah: Active Transport Network                                                                 |
| Focus Area #4 – Tuggerah: Parking Allocation                                                                       |
| Focus Area #4 – Tuggerah: Parking Occupancy                                                                        |
| Focus Area #4 – Tuggerah: Pacific Highway / Wyong Road Interchange Upgrade                                         |
| Focus Area #4 – Tuggerah: Train Station Parking Station Concept                                                    |
| Focus Area #4 – Tuggerah: Parking Analysis                                                                         |
| Focus Area #5 – Wyong: Study Boundary & Land Uses                                                                  |
| Focus Area #5 – Wyong: Road Network                                                                                |
| Focus Area #5 – Wyong: Bus Routes and Stops                                                                        |
| Focus Area #5 – Wyong: Active Transport Network                                                                    |
| Focus Area #5 – Wyong: Parking Allocation                                                                          |
| Focus Area #5 – Wyong: Kerbside Parking Allocation by Parking Type                                                 |
| Focus Area #5 – Wyong: Parking Occupancy<br>Focus Area #5 – Wyong: Pacific Highway Ungrade & Station Modifications |
| Focus Area #5 – Wyong: Pacific Highway Upgrade & Station Modifications<br>Focus Area #5 – Wyong Parking Analysis   |
| Focus Area #5 – Wyong Parking Analysis<br>Focus Area #6 – Warnervale: Study Boundary & Land Uses                   |
|                                                                                                                    |