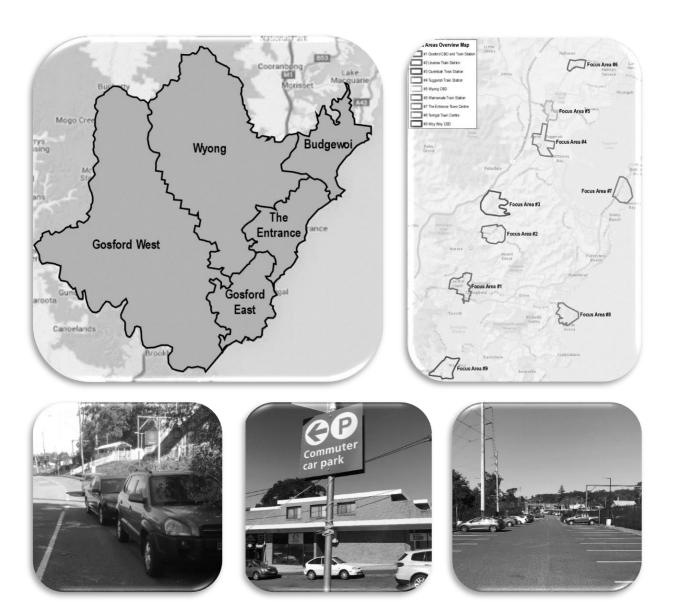

## CONTENTS

|                     |                                 | Page     |
|---------------------|---------------------------------|----------|
| Exe                 | ECUTIVE SUMMARY                 | 1        |
| 1.                  | INTRODUCTION                    | 3        |
|                     |                                 |          |
| 1.1                 | BACKGROUND                      | 3        |
| 1.2                 | Focus Areas                     | 3        |
| 1.3                 | Key Objectives                  | 5        |
| 1.4                 | REFERENCES                      | 5        |
| 1.5                 | Parking Data Overview           | 5        |
| 1.6                 | SCOPE OF WORKS                  | 6        |
| 2.                  | EXISTING SITUATION              | 7        |
| 2.1                 | Focus Area #1: Gosford          | 7        |
| 2.1.1               | Land Use                        | 7        |
| 2.1.2               |                                 | 8        |
| 2.1.3               |                                 | 10       |
| 2.1.4               |                                 | 12       |
| 2.1.5               | · J                             | 13       |
| 2.1.6<br>2.1.7      | 5                               | 20<br>21 |
| 2.1.7               | ,                               | 22       |
| <b>Z.Z</b><br>2.2.1 | FOCUS AREA #2: LISAROW Land Use | 22       |
| 2.2.1               |                                 | 22       |
| 2.2.2               |                                 | 23       |
| 2.2.4               |                                 | 25       |
| 2.2.5               |                                 | 26       |
| 2.2.6               | •                               | 28       |
| 2.2.7               |                                 | 29       |
| 2.3                 | FOCUS AREA #3: OURIMBAH         | 30       |
| 2.3.1               |                                 | 30       |
| 2.3.2               | Road Network                    | 31       |
| 2.3.3               |                                 | 32       |
| 2.3.4               |                                 | 33       |
| 2.3.5               |                                 | 34       |
| 2.3.6               | 5                               | 36       |
| 2.3.7               | ,                               | 38       |
| 2.4                 | FOCUS AREA #4: TUGGERAH         | 39       |
| 2.4.1               | Land Use                        | 39       |
| 2.4.2<br>2.4.3      |                                 | 40<br>41 |
| 2.4.3               |                                 | 41       |
| 2.4.5               |                                 | 40       |
| 2.4.6               |                                 | 47       |
| 2.4.7               | •                               | 48       |
| 2.5                 | FOCUS AREA #5: WYONG            | 49       |
| 2.5.1               |                                 | 49       |
| 2.5.2               |                                 | 50       |
| 2.5.3               | Public Transport                | 51       |
| 2.5.4               |                                 | 53       |
| 2.5.5               | •                               | 54       |
| 2.5.6               | •                               | 57       |
| 2.5.7               | •                               | 58       |
| 2.6                 | FOCUS AREA #6: WARNERVALE       | 59       |
| 2.6.1               |                                 | 59       |
| 2.6.2               |                                 | 59       |
| 2.6.3               |                                 | 60       |
| 2.6.4<br>2.6.5      |                                 | 61<br>61 |
| 2.6.6               | •                               | 63       |
| 2.6.7               |                                 | 64       |
| 2.7                 | FOCUS AREA #7: THE ENTRANCE     | 65       |
| 2.7.1               |                                 | 65       |
| 2.7.2               |                                 | 66       |
| 2.7.3               |                                 | 67       |
| 2.7.4               |                                 | 68       |
| 2.7.5               | 5                               | 69       |
| 2.7.6               | •                               | 73       |
| 2.7.7               | Summary                         | 74       |