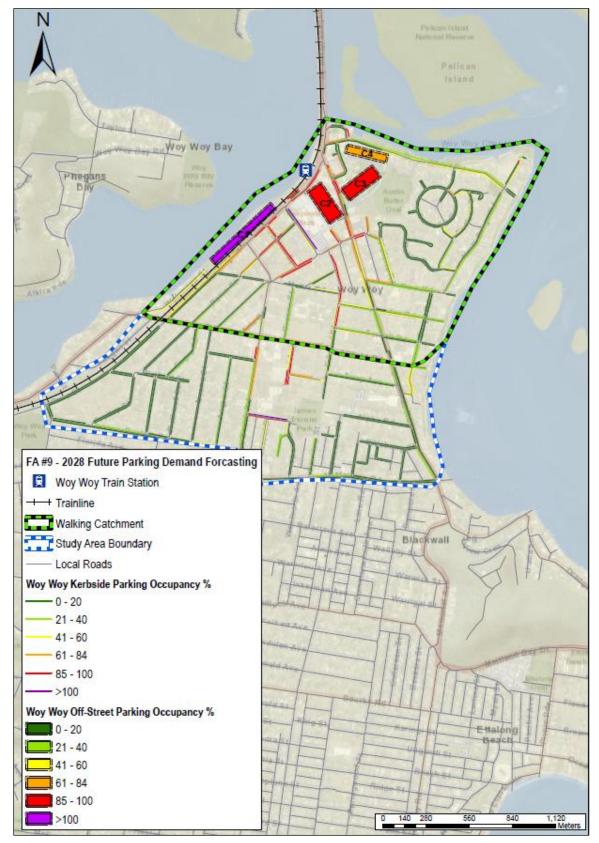

#### Central Coast Parking Strategy Part 2: Short, Medium & Long Term LGA Strategy

| Focus Area #1 – Gosford: Baker Street: Peak Occupancy by Level at 12.00pm                                          |
|--------------------------------------------------------------------------------------------------------------------|
| Focus Area #1 – Gosford: Leagues Club: Peak Occupancy by Level (3pm)                                               |
| Focus Area #1 – Gosford: Short–Term: Potential Car Park Locations                                                  |
| Focus Area #1 – Gosford: Park n Ride (Bus) Shuttle Bus Route Details                                               |
| Focus Area #1 – Gosford: Short–Term: Park n Ride (Cycle) Cycle Route Details                                       |
| Focus Area #1 – Gosford: Commercial Core Kerbside Parking: Supply vs. Demand                                       |
| Focus Area #1 – Gosford: Medium-Term: Potential Car Park Locations                                                 |
| Focus Area #1 – Gosford: Medium–Term: Park n Ride (Bus) Shuttle Bus Route Details                                  |
| Focus Area #1 – Gosford: Medium -Term: Park n Ride (Cycle) Cycle Route Details                                     |
| Focus Area #1 – Gosford: Peak Kerbside Parking Occupancy by Precinct                                               |
| Online Survey Overview - Number of Surveys Completed                                                               |
| Parking Station Evaluation                                                                                         |
| Recommended Action Plan                                                                                            |
|                                                                                                                    |
| Central Coast Council Wards and LGA Boundary                                                                       |
| Focus Area Overview Map                                                                                            |
| Focus Area #1 – Gosford: Study Boundary & Land Uses                                                                |
| Focus Area #1 – Gosford: Road Network                                                                              |
| Focus Area #1 – Gosford: Public Transport                                                                          |
| Focus Area #1 – Gosford: Active Transport Network                                                                  |
| Focus Area #1 – Gosford: Kerbside Parking and Off-Street Parking Locations                                         |
| Focus Area #1 – Gosford: Kerbside Parking Supply by Precinct                                                       |
| Focus Area #1 – Gosford: Daily Parking Demand Profile for Study Area                                               |
| Focus Area #1 – Gosford: Peak Parking Occupancy                                                                    |
| Focus Area #2 – Lisarow: Study Boundary & Land Uses                                                                |
| Focus Area #2 – Lisarow: Road Network                                                                              |
| Focus Area #2 – Lisarow: Public Transport                                                                          |
| Focus Area #2 – Lisarow: Active Transport Network                                                                  |
| Focus Area #2 – Lisarow: Parking Allocation                                                                        |
| Focus Area #2 – Lisarow: Parking Occupancy                                                                         |
| Focus Area #2 – Lisarow: Pacific Highway Upgrade & Carpark Access Modifications                                    |
| Focus Area #2 – Lisarow: Parking Analysis<br>Focus Area #3 – Ourimbah: Study Boundary & Land Uses                  |
| Focus Area #3 – Ourimban: Study Boundary & Land Oses                                                               |
| Focus Area #3 – Ourimbah: Road Network                                                                             |
| Focus Area #3 – Ourimbah: Bus Roules and Glops<br>Focus Area #3 – Ourimbah: Active Transport Network               |
| Focus Area #3 – Ourimbah: Kerbside Parking and Off-Street Parking Locations                                        |
| Focus Area #3 – Ourimbah: Parking Occupancy                                                                        |
| Focus Area #3 – Ourimbah: Town Centre Master Plan Indicative Layout & Parking Arrangements                         |
| Focus Area #3 – Ourimbah: Pacific Highway Upgrade Through Ourimbah                                                 |
| Focus Area #3 – Ourimbah Parking Analysis                                                                          |
| Focus Area #4 – Tuggerah: Study Boundary & Land Uses                                                               |
| Focus Area #4 – Tuggerah: Road Network                                                                             |
| Focus Area #4 – Tuggerah: Bus Routes and Stops                                                                     |
| Focus Area #4 – Tuggerah: Active Transport Network                                                                 |
| Focus Area #4 – Tuggerah: Parking Allocation                                                                       |
| Focus Area #4 – Tuggerah: Parking Occupancy                                                                        |
| Focus Area #4 – Tuggerah: Pacific Highway / Wyong Road Interchange Upgrade                                         |
| Focus Area #4 – Tuggerah: Train Station Parking Station Concept                                                    |
| Focus Area #4 – Tuggerah: Parking Analysis                                                                         |
| Focus Area #5 – Wyong: Study Boundary & Land Uses                                                                  |
| Focus Area #5 – Wyong: Road Network                                                                                |
| Focus Area #5 – Wyong: Bus Routes and Stops                                                                        |
| Focus Area #5 – Wyong: Active Transport Network                                                                    |
| Focus Area #5 – Wyong: Parking Allocation                                                                          |
| Focus Area #5 – Wyong: Kerbside Parking Allocation by Parking Type                                                 |
| Focus Area #5 – Wyong: Parking Occupancy<br>Focus Area #5 – Wyong: Pacific Highway Ungrade & Station Modifications |
| Focus Area #5 – Wyong: Pacific Highway Upgrade & Station Modifications<br>Focus Area #5 – Wyong Parking Analysis   |
| Focus Area #5 – Wyong Parking Analysis<br>Focus Area #6 – Warnervale: Study Boundary & Land Uses                   |
|                                                                                                                    |