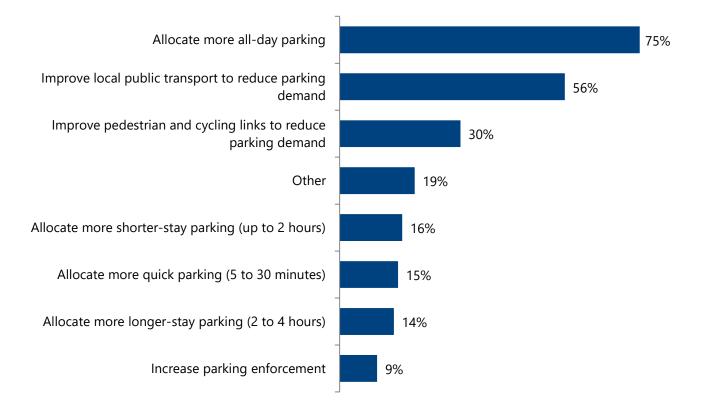

## **CENTRAL COAST PARKING STRATEGY** PART 2: SHORT, MEDIUM & LONG TERM LGA STRATEGY

FOR