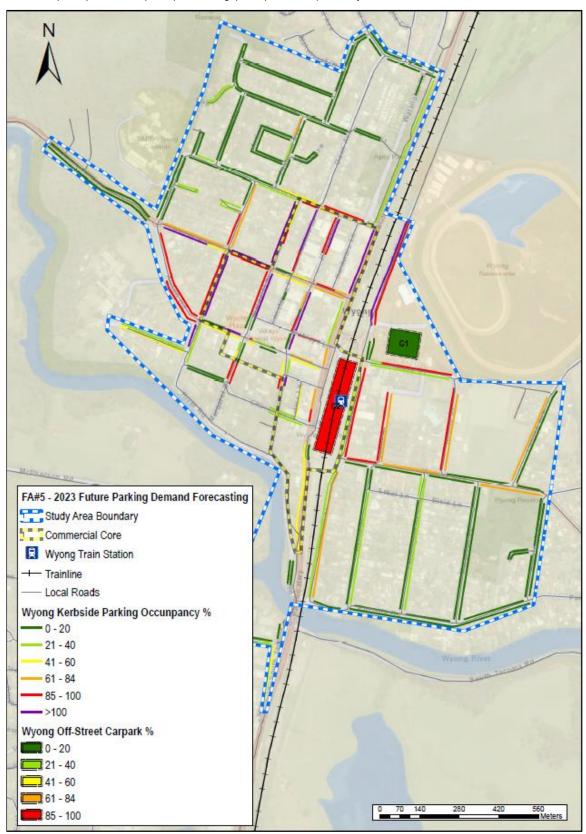

#### Central Coast Parking Strategy Part 2: Short, Medium & Long Term LGA Strategy

| Focus Area #1 – Gosford: Baker Street: Peak Occupancy by Level at 12.00pm                                          |
|--------------------------------------------------------------------------------------------------------------------|
| Focus Area #1 – Gosford: Leagues Club: Peak Occupancy by Level (3pm)                                               |
| Focus Area #1 – Gosford: Short–Term: Potential Car Park Locations                                                  |
| Focus Area #1 – Gosford: Park n Ride (Bus) Shuttle Bus Route Details                                               |
| Focus Area #1 – Gosford: Short–Term: Park n Ride (Cycle) Cycle Route Details                                       |
| Focus Area #1 – Gosford: Commercial Core Kerbside Parking: Supply vs. Demand                                       |
| Focus Area #1 – Gosford: Medium-Term: Potential Car Park Locations                                                 |
| Focus Area #1 – Gosford: Medium–Term: Park n Ride (Bus) Shuttle Bus Route Details                                  |
| Focus Area #1 – Gosford: Medium -Term: Park n Ride (Cycle) Cycle Route Details                                     |
| Focus Area #1 – Gosford: Peak Kerbside Parking Occupancy by Precinct                                               |
| Online Survey Overview - Number of Surveys Completed                                                               |
| Parking Station Evaluation                                                                                         |
| Recommended Action Plan                                                                                            |
|                                                                                                                    |
| Central Coast Council Wards and LGA Boundary                                                                       |
| Focus Area Overview Map                                                                                            |
| Focus Area #1 – Gosford: Study Boundary & Land Uses                                                                |
| Focus Area #1 – Gosford: Road Network                                                                              |
| Focus Area #1 – Gosford: Public Transport                                                                          |
| Focus Area #1 – Gosford: Active Transport Network                                                                  |
| Focus Area #1 – Gosford: Kerbside Parking and Off-Street Parking Locations                                         |
| Focus Area #1 – Gosford: Kerbside Parking Supply by Precinct                                                       |
| Focus Area #1 – Gosford: Daily Parking Demand Profile for Study Area                                               |
| Focus Area #1 – Gosford: Peak Parking Occupancy                                                                    |
| Focus Area #2 – Lisarow: Study Boundary & Land Uses                                                                |
| Focus Area #2 – Lisarow: Road Network                                                                              |
| Focus Area #2 – Lisarow: Public Transport                                                                          |
| Focus Area #2 – Lisarow: Active Transport Network                                                                  |
| Focus Area #2 – Lisarow: Parking Allocation                                                                        |
| Focus Area #2 – Lisarow: Parking Occupancy                                                                         |
| Focus Area #2 – Lisarow: Pacific Highway Upgrade & Carpark Access Modifications                                    |
| Focus Area #2 – Lisarow: Parking Analysis<br>Focus Area #3 – Ourimbah: Study Boundary & Land Uses                  |
| Focus Area #3 – Ourimban: Study Boundary & Land Oses                                                               |
| Focus Area #3 – Ourimbah: Road Network                                                                             |
| Focus Area #3 – Ourimbah: Bus Roules and Glops<br>Focus Area #3 – Ourimbah: Active Transport Network               |
| Focus Area #3 – Ourimbah: Kerbside Parking and Off-Street Parking Locations                                        |
| Focus Area #3 – Ourimbah: Parking Occupancy                                                                        |
| Focus Area #3 – Ourimbah: Town Centre Master Plan Indicative Layout & Parking Arrangements                         |
| Focus Area #3 – Ourimbah: Pacific Highway Upgrade Through Ourimbah                                                 |
| Focus Area #3 – Ourimbah Parking Analysis                                                                          |
| Focus Area #4 – Tuggerah: Study Boundary & Land Uses                                                               |
| Focus Area #4 – Tuggerah: Road Network                                                                             |
| Focus Area #4 – Tuggerah: Bus Routes and Stops                                                                     |
| Focus Area #4 – Tuggerah: Active Transport Network                                                                 |
| Focus Area #4 – Tuggerah: Parking Allocation                                                                       |
| Focus Area #4 – Tuggerah: Parking Occupancy                                                                        |
| Focus Area #4 – Tuggerah: Pacific Highway / Wyong Road Interchange Upgrade                                         |
| Focus Area #4 – Tuggerah: Train Station Parking Station Concept                                                    |
| Focus Area #4 – Tuggerah: Parking Analysis                                                                         |
| Focus Area #5 – Wyong: Study Boundary & Land Uses                                                                  |
| Focus Area #5 – Wyong: Road Network                                                                                |
| Focus Area #5 – Wyong: Bus Routes and Stops                                                                        |
| Focus Area #5 – Wyong: Active Transport Network                                                                    |
| Focus Area #5 – Wyong: Parking Allocation                                                                          |
| Focus Area #5 – Wyong: Kerbside Parking Allocation by Parking Type                                                 |
| Focus Area #5 – Wyong: Parking Occupancy<br>Focus Area #5 – Wyong: Pacific Highway Ungrade & Station Modifications |
| Focus Area #5 – Wyong: Pacific Highway Upgrade & Station Modifications<br>Focus Area #5 – Wyong Parking Analysis   |
| Focus Area #5 – Wyong Parking Analysis<br>Focus Area #6 – Warnervale: Study Boundary & Land Uses                   |
|                                                                                                                    |