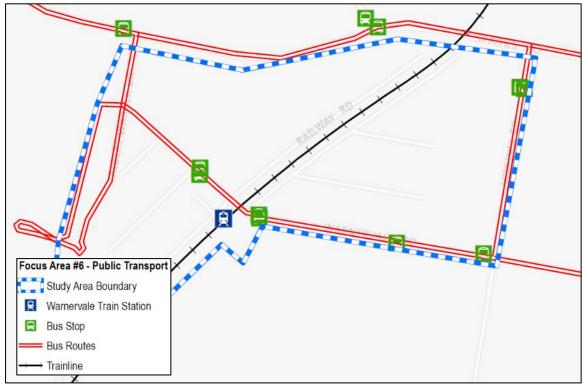

#### Central Coast Parking Strategy Part 2: Short, Medium & Long Term LGA Strategy

| Focus Area #1 – Gosford: Baker Street: Peak Occupancy by Level at 12.00pm                                          |
|--------------------------------------------------------------------------------------------------------------------|
| Focus Area #1 – Gosford: Leagues Club: Peak Occupancy by Level (3pm)                                               |
| Focus Area #1 – Gosford: Short–Term: Potential Car Park Locations                                                  |
| Focus Area #1 – Gosford: Park n Ride (Bus) Shuttle Bus Route Details                                               |
| Focus Area #1 – Gosford: Short–Term: Park n Ride (Cycle) Cycle Route Details                                       |
| Focus Area #1 – Gosford: Commercial Core Kerbside Parking: Supply vs. Demand                                       |
| Focus Area #1 – Gosford: Medium-Term: Potential Car Park Locations                                                 |
| Focus Area #1 – Gosford: Medium–Term: Park n Ride (Bus) Shuttle Bus Route Details                                  |
| Focus Area #1 – Gosford: Medium -Term: Park n Ride (Cycle) Cycle Route Details                                     |
| Focus Area #1 – Gosford: Peak Kerbside Parking Occupancy by Precinct                                               |
| Online Survey Overview - Number of Surveys Completed                                                               |
| Parking Station Evaluation                                                                                         |
| Recommended Action Plan                                                                                            |
|                                                                                                                    |
| Central Coast Council Wards and LGA Boundary                                                                       |
| Focus Area Overview Map                                                                                            |
| Focus Area #1 – Gosford: Study Boundary & Land Uses                                                                |
| Focus Area #1 – Gosford: Road Network                                                                              |
| Focus Area #1 – Gosford: Public Transport                                                                          |
| Focus Area #1 – Gosford: Active Transport Network                                                                  |
| Focus Area #1 – Gosford: Kerbside Parking and Off-Street Parking Locations                                         |
| Focus Area #1 – Gosford: Kerbside Parking Supply by Precinct                                                       |
| Focus Area #1 – Gosford: Daily Parking Demand Profile for Study Area                                               |
| Focus Area #1 – Gosford: Peak Parking Occupancy                                                                    |
| Focus Area #2 – Lisarow: Study Boundary & Land Uses                                                                |
| Focus Area #2 – Lisarow: Road Network                                                                              |
| Focus Area #2 – Lisarow: Public Transport                                                                          |
| Focus Area #2 – Lisarow: Active Transport Network                                                                  |
| Focus Area #2 – Lisarow: Parking Allocation                                                                        |
| Focus Area #2 – Lisarow: Parking Occupancy                                                                         |
| Focus Area #2 – Lisarow: Pacific Highway Upgrade & Carpark Access Modifications                                    |
| Focus Area #2 – Lisarow: Parking Analysis<br>Focus Area #3 – Ourimbah: Study Boundary & Land Uses                  |
| Focus Area #3 – Ourimban: Study Boundary & Land Oses                                                               |
| Focus Area #3 – Ourimbah: Road Network                                                                             |
| Focus Area #3 – Ourimbah: Bus Roules and Glops<br>Focus Area #3 – Ourimbah: Active Transport Network               |
| Focus Area #3 – Ourimbah: Kerbside Parking and Off-Street Parking Locations                                        |
| Focus Area #3 – Ourimbah: Parking Occupancy                                                                        |
| Focus Area #3 – Ourimbah: Town Centre Master Plan Indicative Layout & Parking Arrangements                         |
| Focus Area #3 – Ourimbah: Pacific Highway Upgrade Through Ourimbah                                                 |
| Focus Area #3 – Ourimbah Parking Analysis                                                                          |
| Focus Area #4 – Tuggerah: Study Boundary & Land Uses                                                               |
| Focus Area #4 – Tuggerah: Road Network                                                                             |
| Focus Area #4 – Tuggerah: Bus Routes and Stops                                                                     |
| Focus Area #4 – Tuggerah: Active Transport Network                                                                 |
| Focus Area #4 – Tuggerah: Parking Allocation                                                                       |
| Focus Area #4 – Tuggerah: Parking Occupancy                                                                        |
| Focus Area #4 – Tuggerah: Pacific Highway / Wyong Road Interchange Upgrade                                         |
| Focus Area #4 – Tuggerah: Train Station Parking Station Concept                                                    |
| Focus Area #4 – Tuggerah: Parking Analysis                                                                         |
| Focus Area #5 – Wyong: Study Boundary & Land Uses                                                                  |
| Focus Area #5 – Wyong: Road Network                                                                                |
| Focus Area #5 – Wyong: Bus Routes and Stops                                                                        |
| Focus Area #5 – Wyong: Active Transport Network                                                                    |
| Focus Area #5 – Wyong: Parking Allocation                                                                          |
| Focus Area #5 – Wyong: Kerbside Parking Allocation by Parking Type                                                 |
| Focus Area #5 – Wyong: Parking Occupancy<br>Focus Area #5 – Wyong: Pacific Highway Ungrade & Station Modifications |
| Focus Area #5 – Wyong: Pacific Highway Upgrade & Station Modifications<br>Focus Area #5 – Wyong Parking Analysis   |
| Focus Area #5 – Wyong Parking Analysis<br>Focus Area #6 – Warnervale: Study Boundary & Land Uses                   |
|                                                                                                                    |