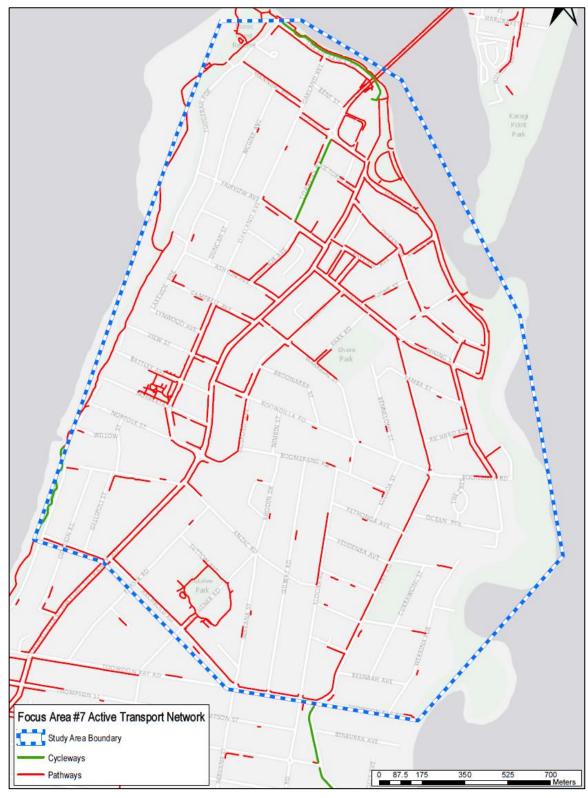

#### Central Coast Parking Strategy Part 2: Short, Medium & Long Term LGA Strategy

| Focus Area #1 – Gosford: Baker Street: Peak Occupancy by Level at 12.00pm                                          |
|--------------------------------------------------------------------------------------------------------------------|
| Focus Area #1 – Gosford: Leagues Club: Peak Occupancy by Level (3pm)                                               |
| Focus Area #1 – Gosford: Short–Term: Potential Car Park Locations                                                  |
| Focus Area #1 – Gosford: Park n Ride (Bus) Shuttle Bus Route Details                                               |
| Focus Area #1 – Gosford: Short–Term: Park n Ride (Cycle) Cycle Route Details                                       |
| Focus Area #1 – Gosford: Commercial Core Kerbside Parking: Supply vs. Demand                                       |
| Focus Area #1 – Gosford: Medium-Term: Potential Car Park Locations                                                 |
| Focus Area #1 – Gosford: Medium–Term: Park n Ride (Bus) Shuttle Bus Route Details                                  |
| Focus Area #1 – Gosford: Medium -Term: Park n Ride (Cycle) Cycle Route Details                                     |
| Focus Area #1 – Gosford: Peak Kerbside Parking Occupancy by Precinct                                               |
| Online Survey Overview - Number of Surveys Completed                                                               |
| Parking Station Evaluation                                                                                         |
| Recommended Action Plan                                                                                            |
|                                                                                                                    |
| Central Coast Council Wards and LGA Boundary                                                                       |
| Focus Area Overview Map                                                                                            |
| Focus Area #1 – Gosford: Study Boundary & Land Uses                                                                |
| Focus Area #1 – Gosford: Road Network                                                                              |
| Focus Area #1 – Gosford: Public Transport                                                                          |
| Focus Area #1 – Gosford: Active Transport Network                                                                  |
| Focus Area #1 – Gosford: Kerbside Parking and Off-Street Parking Locations                                         |
| Focus Area #1 – Gosford: Kerbside Parking Supply by Precinct                                                       |
| Focus Area #1 – Gosford: Daily Parking Demand Profile for Study Area                                               |
| Focus Area #1 – Gosford: Peak Parking Occupancy                                                                    |
| Focus Area #2 – Lisarow: Study Boundary & Land Uses                                                                |
| Focus Area #2 – Lisarow: Road Network                                                                              |
| Focus Area #2 – Lisarow: Public Transport                                                                          |
| Focus Area #2 – Lisarow: Active Transport Network                                                                  |
| Focus Area #2 – Lisarow: Parking Allocation                                                                        |
| Focus Area #2 – Lisarow: Parking Occupancy                                                                         |
| Focus Area #2 – Lisarow: Pacific Highway Upgrade & Carpark Access Modifications                                    |
| Focus Area #2 – Lisarow: Parking Analysis<br>Focus Area #3 – Ourimbah: Study Boundary & Land Uses                  |
| Focus Area #3 – Ourimban: Study Boundary & Land Oses                                                               |
| Focus Area #3 – Ourimbah: Road Network                                                                             |
| Focus Area #3 – Ourimbah: Bus Roules and Glops<br>Focus Area #3 – Ourimbah: Active Transport Network               |
| Focus Area #3 – Ourimbah: Kerbside Parking and Off-Street Parking Locations                                        |
| Focus Area #3 – Ourimbah: Parking Occupancy                                                                        |
| Focus Area #3 – Ourimbah: Town Centre Master Plan Indicative Layout & Parking Arrangements                         |
| Focus Area #3 – Ourimbah: Pacific Highway Upgrade Through Ourimbah                                                 |
| Focus Area #3 – Ourimbah Parking Analysis                                                                          |
| Focus Area #4 – Tuggerah: Study Boundary & Land Uses                                                               |
| Focus Area #4 – Tuggerah: Road Network                                                                             |
| Focus Area #4 – Tuggerah: Bus Routes and Stops                                                                     |
| Focus Area #4 – Tuggerah: Active Transport Network                                                                 |
| Focus Area #4 – Tuggerah: Parking Allocation                                                                       |
| Focus Area #4 – Tuggerah: Parking Occupancy                                                                        |
| Focus Area #4 – Tuggerah: Pacific Highway / Wyong Road Interchange Upgrade                                         |
| Focus Area #4 – Tuggerah: Train Station Parking Station Concept                                                    |
| Focus Area #4 – Tuggerah: Parking Analysis                                                                         |
| Focus Area #5 – Wyong: Study Boundary & Land Uses                                                                  |
| Focus Area #5 – Wyong: Road Network                                                                                |
| Focus Area #5 – Wyong: Bus Routes and Stops                                                                        |
| Focus Area #5 – Wyong: Active Transport Network                                                                    |
| Focus Area #5 – Wyong: Parking Allocation                                                                          |
| Focus Area #5 – Wyong: Kerbside Parking Allocation by Parking Type                                                 |
| Focus Area #5 – Wyong: Parking Occupancy<br>Focus Area #5 – Wyong: Pacific Highway Ungrade & Station Modifications |
| Focus Area #5 – Wyong: Pacific Highway Upgrade & Station Modifications<br>Focus Area #5 – Wyong Parking Analysis   |
| Focus Area #5 – Wyong Parking Analysis<br>Focus Area #6 – Warnervale: Study Boundary & Land Uses                   |
|                                                                                                                    |