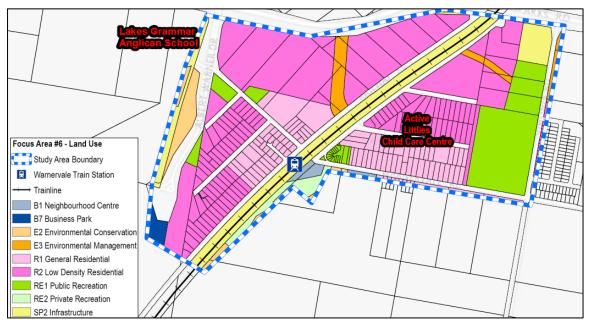

#### Central Coast Parking Strategy Part 2: Short, Medium & Long Term LGA Strategy

| Focus Area #1 – Gosford: Baker Street: Peak Occupancy by Level at 12.00pm                                          |
|--------------------------------------------------------------------------------------------------------------------|
| Focus Area #1 – Gosford: Leagues Club: Peak Occupancy by Level (3pm)                                               |
| Focus Area #1 – Gosford: Short–Term: Potential Car Park Locations                                                  |
| Focus Area #1 – Gosford: Park n Ride (Bus) Shuttle Bus Route Details                                               |
| Focus Area #1 – Gosford: Short–Term: Park n Ride (Cycle) Cycle Route Details                                       |
| Focus Area #1 – Gosford: Commercial Core Kerbside Parking: Supply vs. Demand                                       |
| Focus Area #1 – Gosford: Medium-Term: Potential Car Park Locations                                                 |
| Focus Area #1 – Gosford: Medium–Term: Park n Ride (Bus) Shuttle Bus Route Details                                  |
| Focus Area #1 – Gosford: Medium -Term: Park n Ride (Cycle) Cycle Route Details                                     |
| Focus Area #1 – Gosford: Peak Kerbside Parking Occupancy by Precinct                                               |
| Online Survey Overview - Number of Surveys Completed                                                               |
| Parking Station Evaluation                                                                                         |
| Recommended Action Plan                                                                                            |
|                                                                                                                    |
| Central Coast Council Wards and LGA Boundary                                                                       |
| Focus Area Overview Map                                                                                            |
| Focus Area #1 – Gosford: Study Boundary & Land Uses                                                                |
| Focus Area #1 – Gosford: Road Network                                                                              |
| Focus Area #1 – Gosford: Public Transport                                                                          |
| Focus Area #1 – Gosford: Active Transport Network                                                                  |
| Focus Area #1 – Gosford: Kerbside Parking and Off-Street Parking Locations                                         |
| Focus Area #1 – Gosford: Kerbside Parking Supply by Precinct                                                       |
| Focus Area #1 – Gosford: Daily Parking Demand Profile for Study Area                                               |
| Focus Area #1 – Gosford: Peak Parking Occupancy                                                                    |
| Focus Area #2 – Lisarow: Study Boundary & Land Uses                                                                |
| Focus Area #2 – Lisarow: Road Network                                                                              |
| Focus Area #2 – Lisarow: Public Transport                                                                          |
| Focus Area #2 – Lisarow: Active Transport Network                                                                  |
| Focus Area #2 – Lisarow: Parking Allocation                                                                        |
| Focus Area #2 – Lisarow: Parking Occupancy                                                                         |
| Focus Area #2 – Lisarow: Pacific Highway Upgrade & Carpark Access Modifications                                    |
| Focus Area #2 – Lisarow: Parking Analysis<br>Focus Area #3 – Ourimbah: Study Boundary & Land Uses                  |
| Focus Area #3 – Ourimban: Study Boundary & Land Oses                                                               |
| Focus Area #3 – Ourimbah: Road Network                                                                             |
| Focus Area #3 – Ourimbah: Bus Roules and Glops<br>Focus Area #3 – Ourimbah: Active Transport Network               |
| Focus Area #3 – Ourimbah: Kerbside Parking and Off-Street Parking Locations                                        |
| Focus Area #3 – Ourimbah: Parking Occupancy                                                                        |
| Focus Area #3 – Ourimbah: Town Centre Master Plan Indicative Layout & Parking Arrangements                         |
| Focus Area #3 – Ourimbah: Pacific Highway Upgrade Through Ourimbah                                                 |
| Focus Area #3 – Ourimbah Parking Analysis                                                                          |
| Focus Area #4 – Tuggerah: Study Boundary & Land Uses                                                               |
| Focus Area #4 – Tuggerah: Road Network                                                                             |
| Focus Area #4 – Tuggerah: Bus Routes and Stops                                                                     |
| Focus Area #4 – Tuggerah: Active Transport Network                                                                 |
| Focus Area #4 – Tuggerah: Parking Allocation                                                                       |
| Focus Area #4 – Tuggerah: Parking Occupancy                                                                        |
| Focus Area #4 – Tuggerah: Pacific Highway / Wyong Road Interchange Upgrade                                         |
| Focus Area #4 – Tuggerah: Train Station Parking Station Concept                                                    |
| Focus Area #4 – Tuggerah: Parking Analysis                                                                         |
| Focus Area #5 – Wyong: Study Boundary & Land Uses                                                                  |
| Focus Area #5 – Wyong: Road Network                                                                                |
| Focus Area #5 – Wyong: Bus Routes and Stops                                                                        |
| Focus Area #5 – Wyong: Active Transport Network                                                                    |
| Focus Area #5 – Wyong: Parking Allocation                                                                          |
| Focus Area #5 – Wyong: Kerbside Parking Allocation by Parking Type                                                 |
| Focus Area #5 – Wyong: Parking Occupancy<br>Focus Area #5 – Wyong: Pacific Highway Ungrade & Station Modifications |
| Focus Area #5 – Wyong: Pacific Highway Upgrade & Station Modifications<br>Focus Area #5 – Wyong Parking Analysis   |
| Focus Area #5 – Wyong Parking Analysis<br>Focus Area #6 – Warnervale: Study Boundary & Land Uses                   |
|                                                                                                                    |