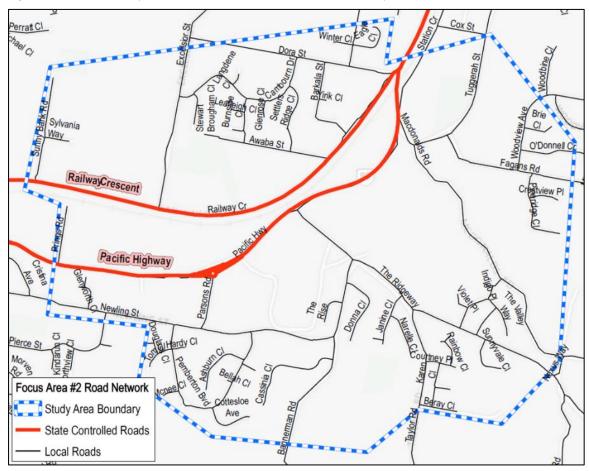

#### Central Coast Parking Strategy Part 2: Short, Medium & Long Term LGA Strategy

| Focus Area #1 – Gosford: Baker Street: Peak Occupancy by Level at 12.00pm                                          |
|--------------------------------------------------------------------------------------------------------------------|
| Focus Area #1 – Gosford: Leagues Club: Peak Occupancy by Level (3pm)                                               |
| Focus Area #1 – Gosford: Short–Term: Potential Car Park Locations                                                  |
| Focus Area #1 – Gosford: Park n Ride (Bus) Shuttle Bus Route Details                                               |
| Focus Area #1 – Gosford: Short–Term: Park n Ride (Cycle) Cycle Route Details                                       |
| Focus Area #1 – Gosford: Commercial Core Kerbside Parking: Supply vs. Demand                                       |
| Focus Area #1 – Gosford: Medium-Term: Potential Car Park Locations                                                 |
| Focus Area #1 – Gosford: Medium–Term: Park n Ride (Bus) Shuttle Bus Route Details                                  |
| Focus Area #1 – Gosford: Medium -Term: Park n Ride (Cycle) Cycle Route Details                                     |
| Focus Area #1 – Gosford: Peak Kerbside Parking Occupancy by Precinct                                               |
| Online Survey Overview - Number of Surveys Completed                                                               |
| Parking Station Evaluation                                                                                         |
| Recommended Action Plan                                                                                            |
|                                                                                                                    |
| Central Coast Council Wards and LGA Boundary                                                                       |
| Focus Area Overview Map                                                                                            |
| Focus Area #1 – Gosford: Study Boundary & Land Uses                                                                |
| Focus Area #1 – Gosford: Road Network                                                                              |
| Focus Area #1 – Gosford: Public Transport                                                                          |
| Focus Area #1 – Gosford: Active Transport Network                                                                  |
| Focus Area #1 – Gosford: Kerbside Parking and Off-Street Parking Locations                                         |
| Focus Area #1 – Gosford: Kerbside Parking Supply by Precinct                                                       |
| Focus Area #1 – Gosford: Daily Parking Demand Profile for Study Area                                               |
| Focus Area #1 – Gosford: Peak Parking Occupancy                                                                    |
| Focus Area #2 – Lisarow: Study Boundary & Land Uses                                                                |
| Focus Area #2 – Lisarow: Road Network                                                                              |
| Focus Area #2 – Lisarow: Public Transport                                                                          |
| Focus Area #2 – Lisarow: Active Transport Network                                                                  |
| Focus Area #2 – Lisarow: Parking Allocation                                                                        |
| Focus Area #2 – Lisarow: Parking Occupancy                                                                         |
| Focus Area #2 – Lisarow: Pacific Highway Upgrade & Carpark Access Modifications                                    |
| Focus Area #2 – Lisarow: Parking Analysis<br>Focus Area #3 – Ourimbah: Study Boundary & Land Uses                  |
| Focus Area #3 – Ourimban: Study Boundary & Land Oses                                                               |
| Focus Area #3 – Ourimbah: Road Network                                                                             |
| Focus Area #3 – Ourimbah: Bus Roules and Glops<br>Focus Area #3 – Ourimbah: Active Transport Network               |
| Focus Area #3 – Ourimbah: Kerbside Parking and Off-Street Parking Locations                                        |
| Focus Area #3 – Ourimbah: Parking Occupancy                                                                        |
| Focus Area #3 – Ourimbah: Town Centre Master Plan Indicative Layout & Parking Arrangements                         |
| Focus Area #3 – Ourimbah: Pacific Highway Upgrade Through Ourimbah                                                 |
| Focus Area #3 – Ourimbah Parking Analysis                                                                          |
| Focus Area #4 – Tuggerah: Study Boundary & Land Uses                                                               |
| Focus Area #4 – Tuggerah: Road Network                                                                             |
| Focus Area #4 – Tuggerah: Bus Routes and Stops                                                                     |
| Focus Area #4 – Tuggerah: Active Transport Network                                                                 |
| Focus Area #4 – Tuggerah: Parking Allocation                                                                       |
| Focus Area #4 – Tuggerah: Parking Occupancy                                                                        |
| Focus Area #4 – Tuggerah: Pacific Highway / Wyong Road Interchange Upgrade                                         |
| Focus Area #4 – Tuggerah: Train Station Parking Station Concept                                                    |
| Focus Area #4 – Tuggerah: Parking Analysis                                                                         |
| Focus Area #5 – Wyong: Study Boundary & Land Uses                                                                  |
| Focus Area #5 – Wyong: Road Network                                                                                |
| Focus Area #5 – Wyong: Bus Routes and Stops                                                                        |
| Focus Area #5 – Wyong: Active Transport Network                                                                    |
| Focus Area #5 – Wyong: Parking Allocation                                                                          |
| Focus Area #5 – Wyong: Kerbside Parking Allocation by Parking Type                                                 |
| Focus Area #5 – Wyong: Parking Occupancy<br>Focus Area #5 – Wyong: Pacific Highway Ungrade & Station Modifications |
| Focus Area #5 – Wyong: Pacific Highway Upgrade & Station Modifications<br>Focus Area #5 – Wyong Parking Analysis   |
| Focus Area #5 – Wyong Parking Analysis<br>Focus Area #6 – Warnervale: Study Boundary & Land Uses                   |
|                                                                                                                    |