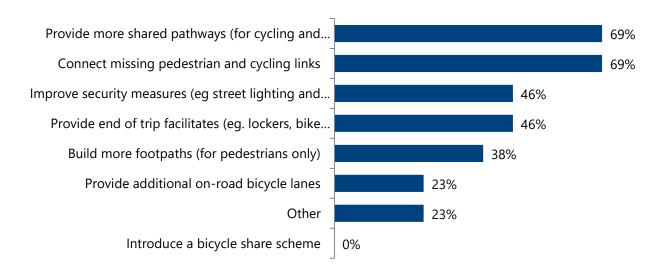

can choose more than one option.



'Other' suggested improvements include (but are not limited to):

- More parking at the university
- Shuttle bus from Gosford to the university
- Acquiring land for more parking
- Create 90 degree parking in Glen Road

Figure 4: [If *Improve local public transport* selected] How do you think local public transport could be improved to reduce parking demand in Ourimbah Town Centre? You can choose more than one.

#### Answered: 22



Other suggested improvements include (but are not limited to):

- More bus services in rural areas
- More train services

Figure 5: [If *Improve pedestrian and cycling links* selected] How do you think pedestrian and cycling links can be improved to reduce parking demand in Ourimbah Town Centre? You can choose more than one.



'Other' suggested improvements include (but are not limited to):

• Safe pathway on Enterprise Drive

### Figure 6: What do you consider an acceptable walking time between where you park and your destination in Ourimbah Town Centre?



Figure 7: Providing public parking is an ongoing expense for local councils and can be funded in a combination of ways. How strongly do you agree/disagree with the following revenue sources being used to cover the cost of parking in this area?

Answered: 60



Central Coast Parking Strategy

# **Terrigal CBD survey results**

February 2019

#### Total number of surveys taken for Terrigal CBD: 538

#### Figure 1: Why do you come to the Terrigal CBD? You can choose more than one reason.





'Other' reasons include (but are not limited to):

- Attend surf cl