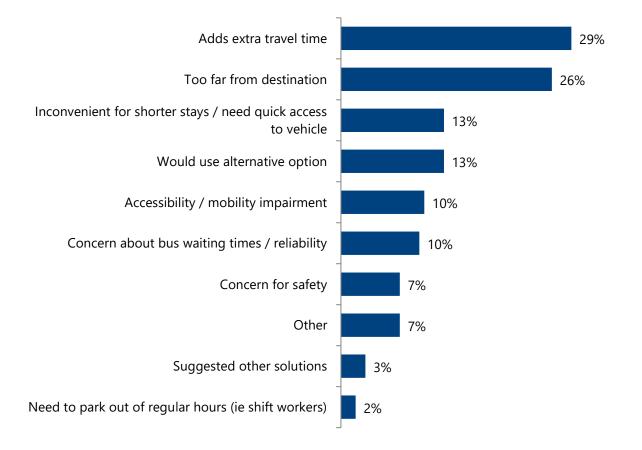

exists
- No live 'vacancy' sign on multistorey carpark
- The commuter parking is adequate at Woy Woy
- Most commuter parking spaces are taken up too early
- Multistorey parking station in unclean
- Lack of alternative options to driving
- Lack of motorcycle parking
- Poor town planning
- Drop off / pick up area at Woy Woy station is inadequate

Figure 3: A potential option for Woy Woy could involve building new all-day car parks approximately 800 metres from the town centre with a Park and Ride bus service. What would your preferred method/s be to reach the Woy Woy Town Centre and train station from these car parks? You can select more than one.

Answered: 537



#### Figure 4: [If *I wouldn't use this car park* selected] What is the reason you would not use this car park?

Answered: 163



#### Figure 5: [If *Bus service* selected] How much would you pay per day for a Park and Ride bus service?

Central Coast Parking Strategy - Woy Woy Town Centre survey results



#### Figure 6: [If *Bus service* selected] What operating times would the Park and Ride service need to run for you to use it?

Answered: 213



#### Figure 7: [If *Bus service* selected] What bus frequency do you think would be required to make this an option for you?

Central Coast Parking Strategy - Woy Woy Town Centre survey results



### Figure 8: [If *Cycle* selected] What kind of facilities would you need if you were to cycle from this car park?

Answered: 26



Figure 9: How else do you think the current parking situation in Woy Woy Town Centre could be improved? You can choose more than one option.