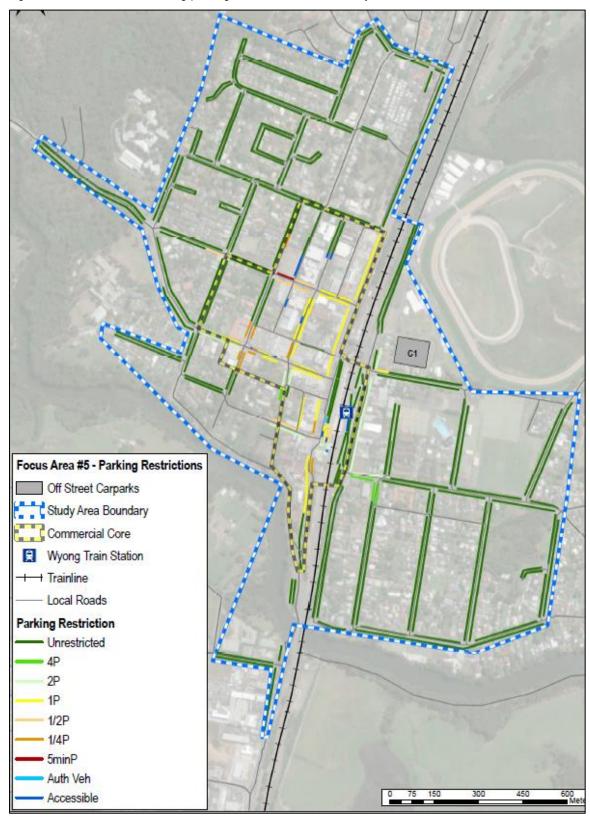

#### Central Coast Parking Strategy Part 2: Short, Medium & Long Term LGA Strategy

| Focus Area #1 – Gosford: Baker Street: Peak Occupancy by Level at 12.00pm                                          |
|--------------------------------------------------------------------------------------------------------------------|
| Focus Area #1 – Gosford: Leagues Club: Peak Occupancy by Level (3pm)                                               |
| Focus Area #1 – Gosford: Short–Term: Potential Car Park Locations                                                  |
| Focus Area #1 – Gosford: Park n Ride (Bus) Shuttle Bus Route Details                                               |
| Focus Area #1 – Gosford: Short–Term: Park n Ride (Cycle) Cycle Route Details                                       |
| Focus Area #1 – Gosford: Commercial Core Kerbside Parking: Supply vs. Demand                                       |
| Focus Area #1 – Gosford: Medium-Term: Potential Car Park Locations                                                 |
| Focus Area #1 – Gosford: Medium–Term: Park n Ride (Bus) Shuttle Bus Route Details                                  |
| Focus Area #1 – Gosford: Medium -Term: Park n Ride (Cycle) Cycle Route Details                                     |
| Focus Area #1 – Gosford: Peak Kerbside Parking Occupancy by Precinct                                               |
| Online Survey Overview - Number of Surveys Completed                                                               |
| Parking Station Evaluation                                                                                         |
| Recommended Action Plan                                                                                            |
|                                                                                                                    |
| Central Coast Council Wards and LGA Boundary                                                                       |
| Focus Area Overview Map                                                                                            |
| Focus Area #1 – Gosford: Study Boundary & Land Uses                                                                |
| Focus Area #1 – Gosford: Road Network                                                                              |
| Focus Area #1 – Gosford: Public Transport                                                                          |
| Focus Area #1 – Gosford: Active Transport Network                                                                  |
| Focus Area #1 – Gosford: Kerbside Parking and Off-Street Parking Locations                                         |
| Focus Area #1 – Gosford: Kerbside Parking Supply by Precinct                                                       |
| Focus Area #1 – Gosford: Daily Parking Demand Profile for Study Area                                               |
| Focus Area #1 – Gosford: Peak Parking Occupancy                                                                    |
| Focus Area #2 – Lisarow: Study Boundary & Land Uses                                                                |
| Focus Area #2 – Lisarow: Road Network                                                                              |
| Focus Area #2 – Lisarow: Public Transport                                                                          |
| Focus Area #2 – Lisarow: Active Transport Network                                                                  |
| Focus Area #2 – Lisarow: Parking Allocation                                                                        |
| Focus Area #2 – Lisarow: Parking Occupancy                                                                         |
| Focus Area #2 – Lisarow: Pacific Highway Upgrade & Carpark Access Modifications                                    |
| Focus Area #2 – Lisarow: Parking Analysis<br>Focus Area #3 – Ourimbah: Study Boundary & Land Uses                  |
| Focus Area #3 – Ourimban: Study Boundary & Land Oses                                                               |
| Focus Area #3 – Ourimbah: Road Network                                                                             |
| Focus Area #3 – Ourimbah: Bus Roules and Glops<br>Focus Area #3 – Ourimbah: Active Transport Network               |
| Focus Area #3 – Ourimbah: Kerbside Parking and Off-Street Parking Locations                                        |
| Focus Area #3 – Ourimbah: Parking Occupancy                                                                        |
| Focus Area #3 – Ourimbah: Town Centre Master Plan Indicative Layout & Parking Arrangements                         |
| Focus Area #3 – Ourimbah: Pacific Highway Upgrade Through Ourimbah                                                 |
| Focus Area #3 – Ourimbah Parking Analysis                                                                          |
| Focus Area #4 – Tuggerah: Study Boundary & Land Uses                                                               |
| Focus Area #4 – Tuggerah: Road Network                                                                             |
| Focus Area #4 – Tuggerah: Bus Routes and Stops                                                                     |
| Focus Area #4 – Tuggerah: Active Transport Network                                                                 |
| Focus Area #4 – Tuggerah: Parking Allocation                                                                       |
| Focus Area #4 – Tuggerah: Parking Occupancy                                                                        |
| Focus Area #4 – Tuggerah: Pacific Highway / Wyong Road Interchange Upgrade                                         |
| Focus Area #4 – Tuggerah: Train Station Parking Station Concept                                                    |
| Focus Area #4 – Tuggerah: Parking Analysis                                                                         |
| Focus Area #5 – Wyong: Study Boundary & Land Uses                                                                  |
| Focus Area #5 – Wyong: Road Network                                                                                |
| Focus Area #5 – Wyong: Bus Routes and Stops                                                                        |
| Focus Area #5 – Wyong: Active Transport Network                                                                    |
| Focus Area #5 – Wyong: Parking Allocation                                                                          |
| Focus Area #5 – Wyong: Kerbside Parking Allocation by Parking Type                                                 |
| Focus Area #5 – Wyong: Parking Occupancy<br>Focus Area #5 – Wyong: Pacific Highway Ungrade & Station Modifications |
| Focus Area #5 – Wyong: Pacific Highway Upgrade & Station Modifications<br>Focus Area #5 – Wyong Parking Analysis   |
| Focus Area #5 – Wyong Parking Analysis<br>Focus Area #6 – Warnervale: Study Boundary & Land Uses                   |
|                                                                                                                    |