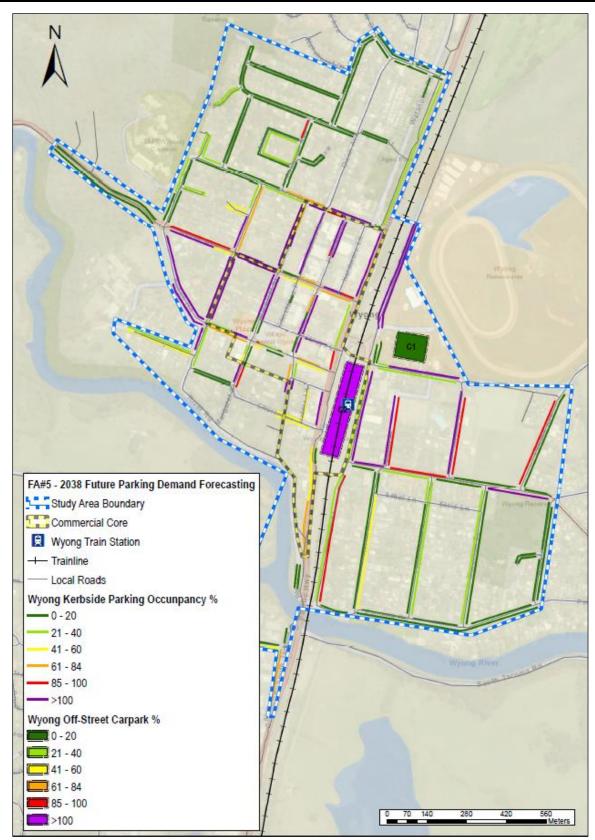

#### Central Coast Parking Strategy Part 2: Short, Medium & Long Term LGA Strategy

| Focus Area #1 – Gosford: Baker Street: Peak Occupancy by Level at 12.00pm                                          |
|--------------------------------------------------------------------------------------------------------------------|
| Focus Area #1 – Gosford: Leagues Club: Peak Occupancy by Level (3pm)                                               |
| Focus Area #1 – Gosford: Short–Term: Potential Car Park Locations                                                  |
| Focus Area #1 – Gosford: Park n Ride (Bus) Shuttle Bus Route Details                                               |
| Focus Area #1 – Gosford: Short–Term: Park n Ride (Cycle) Cycle Route Details                                       |
| Focus Area #1 – Gosford: Commercial Core Kerbside Parking: Supply vs. Demand                                       |
| Focus Area #1 – Gosford: Medium-Term: Potential Car Park Locations                                                 |
| Focus Area #1 – Gosford: Medium–Term: Park n Ride (Bus) Shuttle Bus Route Details                                  |
| Focus Area #1 – Gosford: Medium -Term: Park n Ride (Cycle) Cycle Route Details                                     |
| Focus Area #1 – Gosford: Peak Kerbside Parking Occupancy by Precinct                                               |
| Online Survey Overview - Number of Surveys Completed                                                               |
| Parking Station Evaluation                                                                                         |
| Recommended Action Plan                                                                                            |
|                                                                                                                    |
| Central Coast Council Wards and LGA Boundary                                                                       |
| Focus Area Overview Map                                                                                            |
| Focus Area #1 – Gosford: Study Boundary & Land Uses                                                                |
| Focus Area #1 – Gosford: Road Network                                                                              |
| Focus Area #1 – Gosford: Public Transport                                                                          |
| Focus Area #1 – Gosford: Active Transport Network                                                                  |
| Focus Area #1 – Gosford: Kerbside Parking and Off-Street Parking Locations                                         |
| Focus Area #1 – Gosford: Kerbside Parking Supply by Precinct                                                       |
| Focus Area #1 – Gosford: Daily Parking Demand Profile for Study Area                                               |
| Focus Area #1 – Gosford: Peak Parking Occupancy                                                                    |
| Focus Area #2 – Lisarow: Study Boundary & Land Uses                                                                |
| Focus Area #2 – Lisarow: Road Network                                                                              |
| Focus Area #2 – Lisarow: Public Transport                                                                          |
| Focus Area #2 – Lisarow: Active Transport Network                                                                  |
| Focus Area #2 – Lisarow: Parking Allocation                                                                        |
| Focus Area #2 – Lisarow: Parking Occupancy                                                                         |
| Focus Area #2 – Lisarow: Pacific Highway Upgrade & Carpark Access Modifications                                    |
| Focus Area #2 – Lisarow: Parking Analysis<br>Focus Area #3 – Ourimbah: Study Boundary & Land Uses                  |
| Focus Area #3 – Ourimban: Study Boundary & Land Oses                                                               |
| Focus Area #3 – Ourimbah: Road Network                                                                             |
| Focus Area #3 – Ourimbah: Bus Roules and Glops<br>Focus Area #3 – Ourimbah: Active Transport Network               |
| Focus Area #3 – Ourimbah: Kerbside Parking and Off-Street Parking Locations                                        |
| Focus Area #3 – Ourimbah: Parking Occupancy                                                                        |
| Focus Area #3 – Ourimbah: Town Centre Master Plan Indicative Layout & Parking Arrangements                         |
| Focus Area #3 – Ourimbah: Pacific Highway Upgrade Through Ourimbah                                                 |
| Focus Area #3 – Ourimbah Parking Analysis                                                                          |
| Focus Area #4 – Tuggerah: Study Boundary & Land Uses                                                               |
| Focus Area #4 – Tuggerah: Road Network                                                                             |
| Focus Area #4 – Tuggerah: Bus Routes and Stops                                                                     |
| Focus Area #4 – Tuggerah: Active Transport Network                                                                 |
| Focus Area #4 – Tuggerah: Parking Allocation                                                                       |
| Focus Area #4 – Tuggerah: Parking Occupancy                                                                        |
| Focus Area #4 – Tuggerah: Pacific Highway / Wyong Road Interchange Upgrade                                         |
| Focus Area #4 – Tuggerah: Train Station Parking Station Concept                                                    |
| Focus Area #4 – Tuggerah: Parking Analysis                                                                         |
| Focus Area #5 – Wyong: Study Boundary & Land Uses                                                                  |
| Focus Area #5 – Wyong: Road Network                                                                                |
| Focus Area #5 – Wyong: Bus Routes and Stops                                                                        |
| Focus Area #5 – Wyong: Active Transport Network                                                                    |
| Focus Area #5 – Wyong: Parking Allocation                                                                          |
| Focus Area #5 – Wyong: Kerbside Parking Allocation by Parking Type                                                 |
| Focus Area #5 – Wyong: Parking Occupancy<br>Focus Area #5 – Wyong: Pacific Highway Ungrade & Station Modifications |
| Focus Area #5 – Wyong: Pacific Highway Upgrade & Station Modifications<br>Focus Area #5 – Wyong Parking Analysis   |
| Focus Area #5 – Wyong Parking Analysis<br>Focus Area #6 – Warnervale: Study Boundary & Land Uses                   |
|                                                                                                                    |