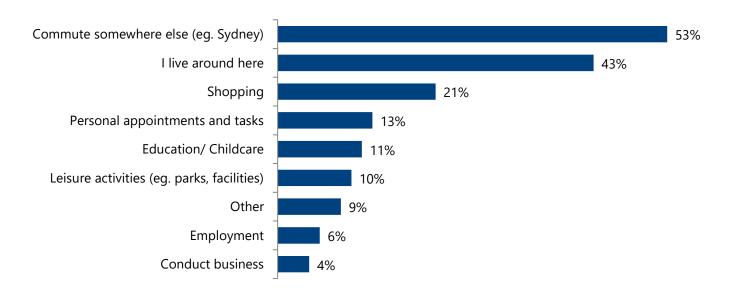

educe driver aggression
- Extend River Road shared pathway
- Progress with Pacific Highway Upgrade through Wyong Town Centre

#### Figure 9: What do you consider an acceptable walking time between where you park and your destination in Wyong Town Centre?

Answered: 282



Figure 10: Providing public parking is an ongoing expense for local councils and can be funded in a combination of ways. How strongly do you agree/disagree with the following revenue sources being used to cover the cost of parking in this area?



Central Coast Parking Strategy

## Lisarow train station survey results

February 2019

#### **Total number of surveys taken Lisarow Train Station:** 70

#### Figure 1: Why do you come to the area around Lisarow train station? You can choose more than one reason.

Answered: 70



'Other' reasons include (but are not limited to):

- Children's ballet school
- Visit relatives
- Pick up/drop off family at train station
- Travel to work at Gosford
- Entertainment
- School events at Lisarow High school

#### Figure 2: What do you think the key parking issues are in this area? You can choose more than one.



Other issues include (but are not limited to):

- Lack of trains for trips to/from Gosford in peak times
- Current car park is unsafe
- Poor access to station from main road
- Bus services not synced with train services
- Unsafe parking along main roads
- The station requires a lift (retirement village nearby)
- Lack of frequent trains
- Lack of security for bikes
- Lack of safe drop-off zone

### Figure 3: Would you support more parking being provided in close pr