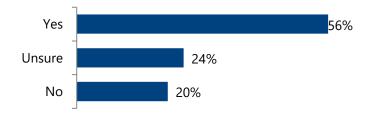

re?



Other reasons include (but are not limited to):

- The carpark is not underutilised
- The car park is often full
- Provide a drop off zone near the beach
- Create more entries and exits to reduce congestion
- Increase lighting/security along pathway to the car park
- Make other CBD parking shorter stay
- Shuttle bus to the beach for families etc
- Improve all-weather access to car park
- Introduce paid parking in the other areas
- Promotional campaign
- Install EV chargers
- Improve cleanliness and managed anti-social behaviour
- Encourage workers to use the car park

Figure 4: Would you support a proposal to allocate more short stay parking spaces in the centre of the CBD just for the busy summer months? This would increase parking turnover throughout the day.

#### Answered: 538



Reasons given to **support** a proposal include (but are not limited to):

- Enable locals quick access to the CBD during the peak tourist season for shorter appointments and visits.
- So long as they are at least 1 hour. 30 mins is not long enough and they're all 2 hours now anyway.
- Would need to be a minimum of 2 hours
- Would need to be monitored
- People should not be parking in the CBD all day
- Need this all year round. People need to be able to get to the shops and services without parking blocks away.
- Only on roadside though, not in surf club carpark.
- This will help with quick pick-ups, and drop off
- 2 hr parking gives enough time and maybe include some half hour spots
- Will force longer-stay parking into Wilson Road car park

Reasons given to **not support** a proposal i