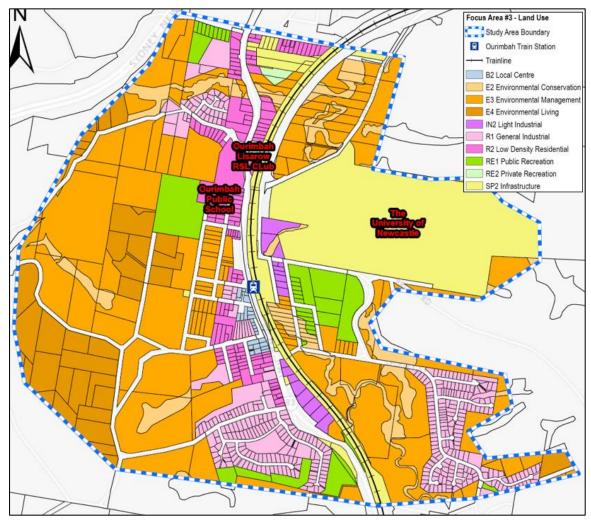

#### Central Coast Parking Strategy Part 2: Short, Medium & Long Term LGA Strategy

| Focus Area #1 – Gosford: Baker Street: Peak Occupancy by Level at 12.00pm                                          |
|--------------------------------------------------------------------------------------------------------------------|
| Focus Area #1 – Gosford: Leagues Club: Peak Occupancy by Level (3pm)                                               |
| Focus Area #1 – Gosford: Short–Term: Potential Car Park Locations                                                  |
| Focus Area #1 – Gosford: Park n Ride (Bus) Shuttle Bus Route Details                                               |
| Focus Area #1 – Gosford: Short–Term: Park n Ride (Cycle) Cycle Route Details                                       |
| Focus Area #1 – Gosford: Commercial Core Kerbside Parking: Supply vs. Demand                                       |
| Focus Area #1 – Gosford: Medium-Term: Potential Car Park Locations                                                 |
| Focus Area #1 – Gosford: Medium–Term: Park n Ride (Bus) Shuttle Bus Route Details                                  |
| Focus Area #1 – Gosford: Medium -Term: Park n Ride (Cycle) Cycle Route Details                                     |
| Focus Area #1 – Gosford: Peak Kerbside Parking Occupancy by Precinct                                               |
| Online Survey Overview - Number of Surveys Completed                                                               |
| Parking Station Evaluation                                                                                         |
| Recommended Action Plan                                                                                            |
|                                                                                                                    |
| Central Coast Council Wards and LGA Boundary                                                                       |
| Focus Area Overview Map                                                                                            |
| Focus Area #1 – Gosford: Study Boundary & Land Uses                                                                |
| Focus Area #1 – Gosford: Road Network                                                                              |
| Focus Area #1 – Gosford: Public Transport                                                                          |
| Focus Area #1 – Gosford: Active Transport Network                                                                  |
| Focus Area #1 – Gosford: Kerbside Parking and Off-Street Parking Locations                                         |
| Focus Area #1 – Gosford: Kerbside Parking Supply by Precinct                                                       |
| Focus Area #1 – Gosford: Daily Parking Demand Profile for Study Area                                               |
| Focus Area #1 – Gosford: Peak Parking Occupancy                                                                    |
| Focus Area #2 – Lisarow: Study Boundary & Land Uses                                                                |
| Focus Area #2 – Lisarow: Road Network                                                                              |
| Focus Area #2 – Lisarow: Public Transport                                                                          |
| Focus Area #2 – Lisarow: Active Transport Network                                                                  |
| Focus Area #2 – Lisarow: Parking Allocation                                                                        |
| Focus Area #2 – Lisarow: Parking Occupancy                                                                         |
| Focus Area #2 – Lisarow: Pacific Highway Upgrade & Carpark Access Modifications                                    |
| Focus Area #2 – Lisarow: Parking Analysis<br>Focus Area #3 – Ourimbah: Study Boundary & Land Uses                  |
| Focus Area #3 – Ourimban: Study Boundary & Land Oses                                                               |
| Focus Area #3 – Ourimbah: Road Network                                                                             |
| Focus Area #3 – Ourimbah: Bus Roules and Glops<br>Focus Area #3 – Ourimbah: Active Transport Network               |
| Focus Area #3 – Ourimbah: Kerbside Parking and Off-Street Parking Locations                                        |
| Focus Area #3 – Ourimbah: Parking Occupancy                                                                        |
| Focus Area #3 – Ourimbah: Town Centre Master Plan Indicative Layout & Parking Arrangements                         |
| Focus Area #3 – Ourimbah: Pacific Highway Upgrade Through Ourimbah                                                 |
| Focus Area #3 – Ourimbah Parking Analysis                                                                          |
| Focus Area #4 – Tuggerah: Study Boundary & Land Uses                                                               |
| Focus Area #4 – Tuggerah: Road Network                                                                             |
| Focus Area #4 – Tuggerah: Bus Routes and Stops                                                                     |
| Focus Area #4 – Tuggerah: Active Transport Network                                                                 |
| Focus Area #4 – Tuggerah: Parking Allocation                                                                       |
| Focus Area #4 – Tuggerah: Parking Occupancy                                                                        |
| Focus Area #4 – Tuggerah: Pacific Highway / Wyong Road Interchange Upgrade                                         |
| Focus Area #4 – Tuggerah: Train Station Parking Station Concept                                                    |
| Focus Area #4 – Tuggerah: Parking Analysis                                                                         |
| Focus Area #5 – Wyong: Study Boundary & Land Uses                                                                  |
| Focus Area #5 – Wyong: Road Network                                                                                |
| Focus Area #5 – Wyong: Bus Routes and Stops                                                                        |
| Focus Area #5 – Wyong: Active Transport Network                                                                    |
| Focus Area #5 – Wyong: Parking Allocation                                                                          |
| Focus Area #5 – Wyong: Kerbside Parking Allocation by Parking Type                                                 |
| Focus Area #5 – Wyong: Parking Occupancy<br>Focus Area #5 – Wyong: Pacific Highway Ungrade & Station Modifications |
| Focus Area #5 – Wyong: Pacific Highway Upgrade & Station Modifications<br>Focus Area #5 – Wyong Parking Analysis   |
| Focus Area #5 – Wyong Parking Analysis<br>Focus Area #6 – Warnervale: Study Boundary & Land Uses                   |
|                                                                                                                    |