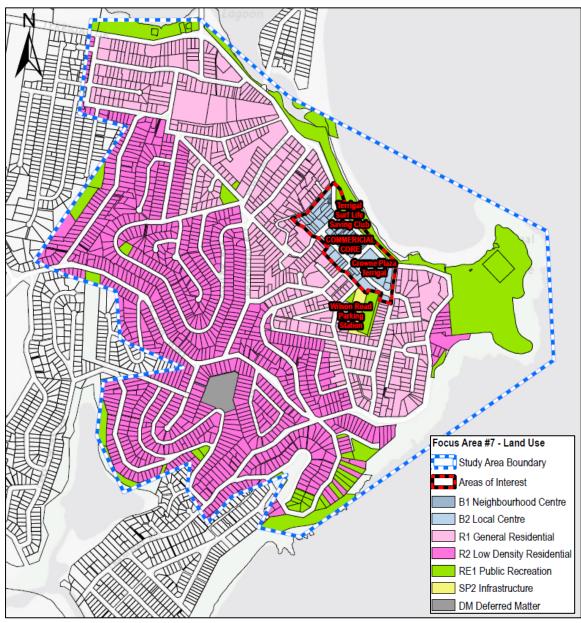

| Cen<br>Part    | tral Coast Parking Strategy<br>2: Short, Medium & Long Term LGA Strategy | BITZIOS    |
|----------------|--------------------------------------------------------------------------|------------|
| 2.8            | Focus Area #8: Terrigal                                                  | 75         |
| 2.8.1          | Land Use                                                                 | 75         |
| 2.8.2          | Road Network                                                             | 76         |
| 2.8.3          | Public Transport                                                         | 77         |
| 2.8.4<br>2.8.5 | Active Transport<br>Parking                                              | 78<br>79   |
| 2.8.6          | Planning Considerations                                                  | 82         |
| 2.8.7          | Summary                                                                  | 83         |
| 2.9            | FOCUS AREA #9: WOY WOY                                                   | 84         |
| 2.9.1          | Land Use                                                                 | 84         |
| 2.9.2          | Road Network                                                             | 84         |
| 2.9.3          | Public Transport                                                         | 85         |
| 2.9.4          | Active Transport                                                         | 86         |
| 2.9.5          | Parking                                                                  | 87         |
| 2.9.6<br>2.9.7 | Planning Considerations<br>Summary                                       | 89<br>89   |
| 3.             | FORECAST PARKING DEMAND ANALYSIS                                         | 90         |
| 3.1            | TRAIN STATIONS PARKING DEMANDS                                           | 90         |
| 3.1.1          | Overview                                                                 | 70<br>90   |
| 3.1.1          | Existing Demands                                                         | 92         |
| 3.1.3          | Timetable Review                                                         | 93         |
| 3.1.4          | Patronage Review                                                         | 94         |
| 3.1.5          | Future Demands                                                           | 95         |
| 3.1.6          | Summary                                                                  | 96         |
| 3.2            | Focus Area Parking Demands                                               | 97         |
| 3.2.1          | Future Demands                                                           | 97         |
| 3.2.2          | Focus Area #1: Gosford                                                   | 98         |
| 3.2.3<br>3.2.4 | Focus Area #2: Lisarow                                                   | 102        |
| 3.2.4<br>3.2.5 | Focus Area #3: Ourimbah<br>Focus Area #4: Tuggerah                       | 106<br>110 |
| 3.2.6          | Focus Area #5: Wyong                                                     | 110        |
| 3.2.7          | Focus Area #6: Warnervale                                                | 118        |
| 3.2.8          | Focus Area #7: The Entrance                                              | 122        |
| 3.2.9          | Focus Area #8: Terrigal                                                  | 126        |
| 3.2.10         |                                                                          | 130        |
| 4.             | Parking Strategies                                                       |            |
| 4.1            | OVERARCHING PRINCIPLES                                                   | 134        |
| 4.2            | LGA-WIDE STRATEGIES                                                      | 134        |
| 4.2.1          | Overview                                                                 | 134        |
| 4.2.2          | Technology Investment                                                    | 134        |
| 4.2.3          | Demand Management Policies                                               | 134        |
| 4.2.4          | Supply Management Polices                                                | 134        |
| 4.3            | FOCUS AREA #1: GOSFORD                                                   | 135        |
| 4.3.1<br>4.3.2 | Overview<br>Short Tam Strategies                                         | 135<br>135 |
| 4.3.2<br>4.3.3 | Short Term Strategies<br>Medium Term Strategies                          | 135        |
| 4.3.4          | Long Term Strategies                                                     | 150        |
| 4.4            | Focus Area #2: Lisarow                                                   | 151        |
| 4.5            | Focus Area #3: Ourimbah                                                  | 152        |
| 4.6            | Focus Area #4: Tuggerah                                                  | 153        |
|                |                                                                          |            |
| 4.7            | FOCUS AREA #5: WYONG                                                     | 154        |
| 4.8            | FOCUS AREA #6: WARNERVALE                                                | 155        |
| 4.9            | FOCUS AREA #7: THE ENTRANCE                                              | 156        |
| 4.10           | Focus Area #8: Terrigal                                                  | 157        |
| 4.11           | Focus Area #9: Woy Woy                                                   | 158        |
| 5.             | COMMUNITY FEEDBACK                                                       | 159        |
| 5.1            | Overview                                                                 | 159        |
| 5.2            | BUSINESS STAKEHOLDER INTERVIEWS                                          | 159        |
| 5.3            | Online Survey                                                            | 162        |
| 6.             | EVALUATION OF POTENTIAL MAJOR CAR PARKS                                  | 167        |
| 7.             | Conclusions                                                              | 170        |
| 8.             | RECOMMENDED ACTION PLAN                                                  |            |