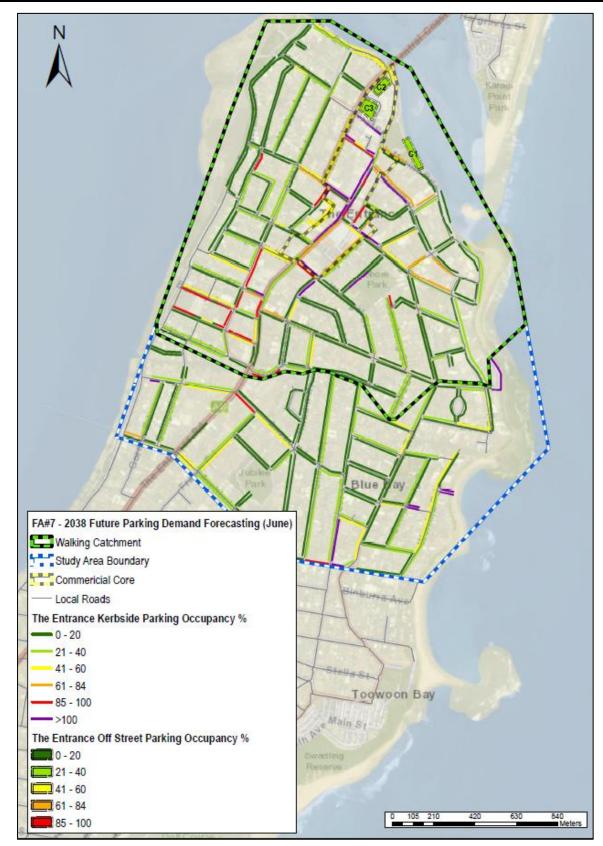

#### Central Coast Parking Strategy Part 2: Short, Medium & Long Term LGA Strategy

| Focus Area #1 – Gosford: Baker Street: Peak Occupancy by Level at 12.00pm                                          |
|--------------------------------------------------------------------------------------------------------------------|
| Focus Area #1 – Gosford: Leagues Club: Peak Occupancy by Level (3pm)                                               |
| Focus Area #1 – Gosford: Short–Term: Potential Car Park Locations                                                  |
| Focus Area #1 – Gosford: Park n Ride (Bus) Shuttle Bus Route Details                                               |
| Focus Area #1 – Gosford: Short–Term: Park n Ride (Cycle) Cycle Route Details                                       |
| Focus Area #1 – Gosford: Commercial Core Kerbside Parking: Supply vs. Demand                                       |
| Focus Area #1 – Gosford: Medium-Term: Potential Car Park Locations                                                 |
| Focus Area #1 – Gosford: Medium–Term: Park n Ride (Bus) Shuttle Bus Route Details                                  |
| Focus Area #1 – Gosford: Medium -Term: Park n Ride (Cycle) Cycle Route Details                                     |
| Focus Area #1 – Gosford: Peak Kerbside Parking Occupancy by Precinct                                               |
| Online Survey Overview - Number of Surveys Completed                                                               |
| Parking Station Evaluation                                                                                         |
| Recommended Action Plan                                                                                            |
|                                                                                                                    |
| Central Coast Council Wards and LGA Boundary                                                                       |
| Focus Area Overview Map                                                                                            |
| Focus Area #1 – Gosford: Study Boundary & Land Uses                                                                |
| Focus Area #1 – Gosford: Road Network                                                                              |
| Focus Area #1 – Gosford: Public Transport                                                                          |
| Focus Area #1 – Gosford: Active Transport Network                                                                  |
| Focus Area #1 – Gosford: Kerbside Parking and Off-Street Parking Locations                                         |
| Focus Area #1 – Gosford: Kerbside Parking Supply by Precinct                                                       |
| Focus Area #1 – Gosford: Daily Parking Demand Profile for Study Area                                               |
| Focus Area #1 – Gosford: Peak Parking Occupancy                                                                    |
| Focus Area #2 – Lisarow: Study Boundary & Land Uses                                                                |
| Focus Area #2 – Lisarow: Road Network                                                                              |
| Focus Area #2 – Lisarow: Public Transport                                                                          |
| Focus Area #2 – Lisarow: Active Transport Network                                                                  |
| Focus Area #2 – Lisarow: Parking Allocation                                                                        |
| Focus Area #2 – Lisarow: Parking Occupancy                                                                         |
| Focus Area #2 – Lisarow: Pacific Highway Upgrade & Carpark Access Modifications                                    |
| Focus Area #2 – Lisarow: Parking Analysis<br>Focus Area #3 – Ourimbah: Study Boundary & Land Uses                  |
| Focus Area #3 – Ourimban: Study Boundary & Land Oses                                                               |
| Focus Area #3 – Ourimbah: Road Network                                                                             |
| Focus Area #3 – Ourimbah: Bus Roules and Glops<br>Focus Area #3 – Ourimbah: Active Transport Network               |
| Focus Area #3 – Ourimbah: Kerbside Parking and Off-Street Parking Locations                                        |
| Focus Area #3 – Ourimbah: Parking Occupancy                                                                        |
| Focus Area #3 – Ourimbah: Town Centre Master Plan Indicative Layout & Parking Arrangements                         |
| Focus Area #3 – Ourimbah: Pacific Highway Upgrade Through Ourimbah                                                 |
| Focus Area #3 – Ourimbah Parking Analysis                                                                          |
| Focus Area #4 – Tuggerah: Study Boundary & Land Uses                                                               |
| Focus Area #4 – Tuggerah: Road Network                                                                             |
| Focus Area #4 – Tuggerah: Bus Routes and Stops                                                                     |
| Focus Area #4 – Tuggerah: Active Transport Network                                                                 |
| Focus Area #4 – Tuggerah: Parking Allocation                                                                       |
| Focus Area #4 – Tuggerah: Parking Occupancy                                                                        |
| Focus Area #4 – Tuggerah: Pacific Highway / Wyong Road Interchange Upgrade                                         |
| Focus Area #4 – Tuggerah: Train Station Parking Station Concept                                                    |
| Focus Area #4 – Tuggerah: Parking Analysis                                                                         |
| Focus Area #5 – Wyong: Study Boundary & Land Uses                                                                  |
| Focus Area #5 – Wyong: Road Network                                                                                |
| Focus Area #5 – Wyong: Bus Routes and Stops                                                                        |
| Focus Area #5 – Wyong: Active Transport Network                                                                    |
| Focus Area #5 – Wyong: Parking Allocation                                                                          |
| Focus Area #5 – Wyong: Kerbside Parking Allocation by Parking Type                                                 |
| Focus Area #5 – Wyong: Parking Occupancy<br>Focus Area #5 – Wyong: Pacific Highway Ungrade & Station Modifications |
| Focus Area #5 – Wyong: Pacific Highway Upgrade & Station Modifications<br>Focus Area #5 – Wyong Parking Analysis   |
| Focus Area #5 – Wyong Parking Analysis<br>Focus Area #6 – Warnervale: Study Boundary & Land Uses                   |
|                                                                                                                    |