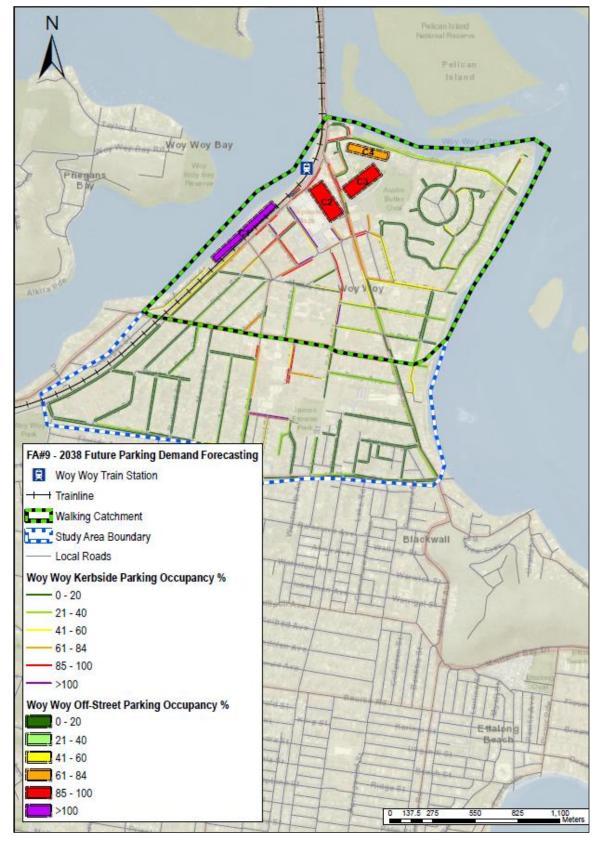

#### Central Coast Parking Strategy Part 2: Short, Medium & Long Term LGA Strategy

| Focus Area #1 – Gosford: Baker Street: Peak Occupancy by Level at 12.00pm                                          |
|--------------------------------------------------------------------------------------------------------------------|
| Focus Area #1 – Gosford: Leagues Club: Peak Occupancy by Level (3pm)                                               |
| Focus Area #1 – Gosford: Short–Term: Potential Car Park Locations                                                  |
| Focus Area #1 – Gosford: Park n Ride (Bus) Shuttle Bus Route Details                                               |
| Focus Area #1 – Gosford: Short–Term: Park n Ride (Cycle) Cycle Route Details                                       |
| Focus Area #1 – Gosford: Commercial Core Kerbside Parking: Supply vs. Demand                                       |
| Focus Area #1 – Gosford: Medium-Term: Potential Car Park Locations                                                 |
| Focus Area #1 – Gosford: Medium–Term: Park n Ride (Bus) Shuttle Bus Route Details                                  |
| Focus Area #1 – Gosford: Medium -Term: Park n Ride (Cycle) Cycle Route Details                                     |
| Focus Area #1 – Gosford: Peak Kerbside Parking Occupancy by Precinct                                               |
| Online Survey Overview - Number of Surveys Completed                                                               |
| Parking Station Evaluation                                                                                         |
| Recommended Action Plan                                                                                            |
|                                                                                                                    |
| Central Coast Council Wards and LGA Boundary                                                                       |
| Focus Area Overview Map                                                                                            |
| Focus Area #1 – Gosford: Study Boundary & Land Uses                                                                |
| Focus Area #1 – Gosford: Road Network                                                                              |
| Focus Area #1 – Gosford: Public Transport                                                                          |
| Focus Area #1 – Gosford: Active Transport Network                                                                  |
| Focus Area #1 – Gosford: Kerbside Parking and Off-Street Parking Locations                                         |
| Focus Area #1 – Gosford: Kerbside Parking Supply by Precinct                                                       |
| Focus Area #1 – Gosford: Daily Parking Demand Profile for Study Area                                               |
| Focus Area #1 – Gosford: Peak Parking Occupancy                                                                    |
| Focus Area #2 – Lisarow: Study Boundary & Land Uses                                                                |
| Focus Area #2 – Lisarow: Road Network                                                                              |
| Focus Area #2 – Lisarow: Public Transport                                                                          |
| Focus Area #2 – Lisarow: Active Transport Network                                                                  |
| Focus Area #2 – Lisarow: Parking Allocation                                                                        |
| Focus Area #2 – Lisarow: Parking Occupancy                                                                         |
| Focus Area #2 – Lisarow: Pacific Highway Upgrade & Carpark Access Modifications                                    |
| Focus Area #2 – Lisarow: Parking Analysis<br>Focus Area #3 – Ourimbah: Study Boundary & Land Uses                  |
| Focus Area #3 – Ourimban: Study Boundary & Land Oses                                                               |
| Focus Area #3 – Ourimbah: Road Network                                                                             |
| Focus Area #3 – Ourimbah: Bus Roules and Glops<br>Focus Area #3 – Ourimbah: Active Transport Network               |
| Focus Area #3 – Ourimbah: Kerbside Parking and Off-Street Parking Locations                                        |
| Focus Area #3 – Ourimbah: Parking Occupancy                                                                        |
| Focus Area #3 – Ourimbah: Town Centre Master Plan Indicative Layout & Parking Arrangements                         |
| Focus Area #3 – Ourimbah: Pacific Highway Upgrade Through Ourimbah                                                 |
| Focus Area #3 – Ourimbah Parking Analysis                                                                          |
| Focus Area #4 – Tuggerah: Study Boundary & Land Uses                                                               |
| Focus Area #4 – Tuggerah: Road Network                                                                             |
| Focus Area #4 – Tuggerah: Bus Routes and Stops                                                                     |
| Focus Area #4 – Tuggerah: Active Transport Network                                                                 |
| Focus Area #4 – Tuggerah: Parking Allocation                                                                       |
| Focus Area #4 – Tuggerah: Parking Occupancy                                                                        |
| Focus Area #4 – Tuggerah: Pacific Highway / Wyong Road Interchange Upgrade                                         |
| Focus Area #4 – Tuggerah: Train Station Parking Station Concept                                                    |
| Focus Area #4 – Tuggerah: Parking Analysis                                                                         |
| Focus Area #5 – Wyong: Study Boundary & Land Uses                                                                  |
| Focus Area #5 – Wyong: Road Network                                                                                |
| Focus Area #5 – Wyong: Bus Routes and Stops                                                                        |
| Focus Area #5 – Wyong: Active Transport Network                                                                    |
| Focus Area #5 – Wyong: Parking Allocation                                                                          |
| Focus Area #5 – Wyong: Kerbside Parking Allocation by Parking Type                                                 |
| Focus Area #5 – Wyong: Parking Occupancy<br>Focus Area #5 – Wyong: Pacific Highway Ungrade & Station Modifications |
| Focus Area #5 – Wyong: Pacific Highway Upgrade & Station Modifications<br>Focus Area #5 – Wyong Parking Analysis   |
| Focus Area #5 – Wyong Parking Analysis<br>Focus Area #6 – Warnervale: Study Boundary & Land Uses                   |
|                                                                                                                    |