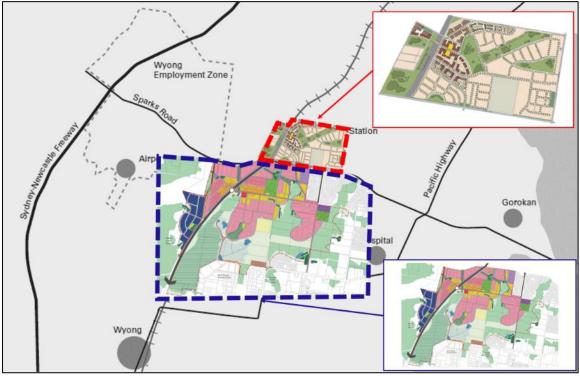

arnervale Railway Station and commuter parking is proposed to be located at the northern extent of the Warnervale Town Centre.

## Precinct 7A Structure Plan

Precinct 7A of the Warnervale Structure Plan includes provision for new residential areas, a proposed railway station and additional school, park and farm locations. Key points to note:

- Size: approximately 1,500 hectares;
- Proposed School Land Use: approximately 3 hectares;
- Proposed Employment Land Use: approximately 28 hectares; and
- Pedestrian Bridge Over Railway: a pedestrian bridge over the railway is proposed to be located adjacent to the existing Warnervale train station to improve pedestrian connectivity.

Figure 2.50 illustrates the town centre and precinct 7A footprint and its proximity to the rail line and freeway.



Source: Warnervale Town Centre Development Control Plan 2012 & Precinct 7A Structure Plan

## Figure 2.50: Focus Area #6 – Warnervale: Town Centre Masterplan & Precinct 7A Structure Plan

## Central Coast University at Warnervale

Council is in the early stages of investigating an Education Campus, Business Park and Leisure Centre west of the existing Warnervale train station.

### 2.6.7 Summary

Warner is a small rural residential suburb located 30km north of Gosford.

Based on a detailed review of the parking arrangements for Warnervale, the following is noted:

- parking demands within the study area are very low (i.e. approximately 120 vehicles);
- there are no parking 'hot spots' or existing parking issues within Warnervale;
- there is limited spare parking capacity at the Warnerval