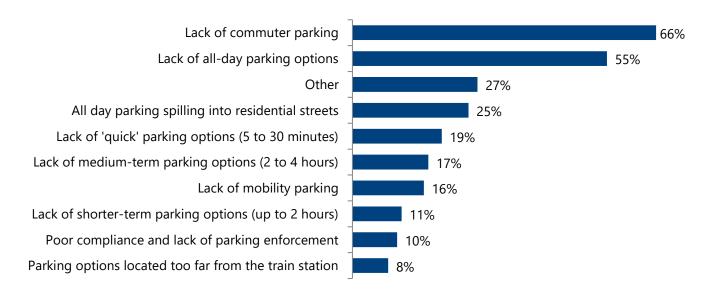

e train station?

Answered: 190



Figure 8: Providing public parking is an ongoing expense for local councils and can be funded in a combination of ways. How strongly do you agree/disagree with the following revenue sources being used to cover the cost of parking in this area?



Central Coast Parking Strategy

## Warnervale train station survey results

February 2019

#### Total number of surveys taken for Warnervale train station: 103

#### Figure 1: Why do you come to the area around Warnervale train station? You can choose more than one reason.

Answered: 103



'Other' reasons include (but are not limited to):

- Drop off/pick up children traveling to school by train
- Visit cafe

### Figure 2: What do you think the key parking issues are in this area? You can choose more than one.



Other issues include (but are not limited to):

- General safety
- Vehicle theft/vandalism
- Infrequent train services
- Poorly maintained roads/carpark
- Lack of parking suitable for motorcycles (ie hard surface and secure)
- Lack of regular public transport to Lake Haven or hospital
- Bicycle theft
- Inappropriate use of café parking
- Congestion/safety during peak drop off/pick up times

### Figure 3: Would you support more parking being provided in close proximity to the train station?

Answered: 101



Reasons to **support** a more parking include (but are not limited to):

- Parking gets full very early
- Improve security and needs to be close to the station
- Current parking does cater for commuters
- To keep up with growing population
- Also need a path connecting station to loca