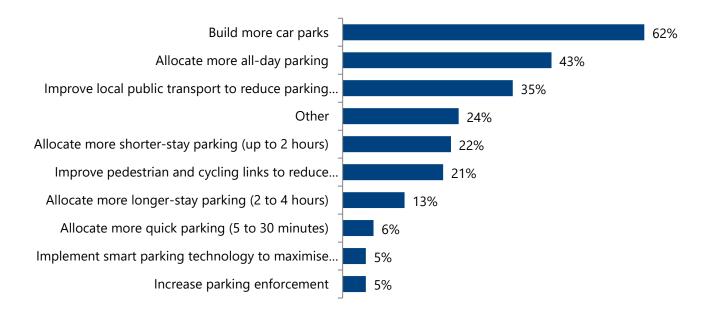

st Parking Strategy

## **Ourimbah Town Centre survey results**

February 2019

#### Total number of surveys taken for Ourimbah Town Centre: 63

### Figure 1: Why do you come to Ourimbah Town Centre? You can choose more than one reason.

Answered: 63



'Other' reasons include (but are not limited to):

- School pick up
- To attend University

### Figure 2: What do you think the key parking issues are in this area? You can choose more than one.



'Other' issues include (but are not limited to):

- Lack of bus services
- Infrequent trains
- Safety and parking availability during school pick up
- There are no (or minimal) parking issues in this area

### Figure 3: How do you think the current parking situation in Ourimbah Town Centre could be improved? You can choose more than one option.



'Other' suggested improvements include (but are not limited to):

- More parking at the university
- Shuttle bus from Gosford to the university
- Acquiring land for more parking
- Create 90 degree parking in Glen Road

Figure 4: [If *Improve local public transport* selected] How do you think local public transport could be improved to reduce parking demand in Ourimbah Town Centre? You can choose more than one.

#### Answered: 22



Other suggested improvements include (but are not limited to):

- More bus services in rural areas
- More train services

Figure 5: [If *Improve pedestrian and cycling links* selected] How do you think pedestrian and cycling links can be improved to reduce parking demand in Ourimbah Town Centre? You can choose more than one.



'Other' suggested improvements i