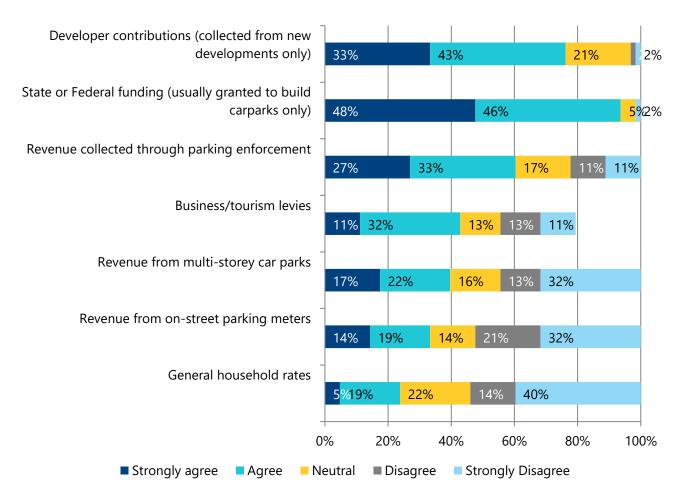

- Better align bus and train timetables
- More trains need to stop at Lisarow

# Figure 7: [If *Improve pedestrian and cycling links* selected] How do you think pedestrian and cycling links can be improved to reduce parking demand in Lisarow train station? You can choose more than one.

#### Answered: 23



Other suggested improvements include (but are not limited to):

• Extend existing pedestrian pathway and bike lane into the suburbs

#### Figure 8: What do you consider an acceptable walking time between where you park and the train station?



Figure 9: Providing public parking is an ongoing expense for local councils and can be funded in a combination of ways. How strongly do you agree/disagree with the following revenue sources being used to cover the cost of parking in this area?



Central Coast Parking Strategy

## **Tuggerah train station survey results**

February 2019

#### Total number of surveys taken for Tuggerah train station: 199

### Figure 1: Why do you come to the area around Tuggerah train station? You can choose more than one reason.

Answered: 199



'Other' reasons include (but are not limited to):

• Pick up & drop off passengers

### Figure 2: What do you think the key parking issues are in this area? You can choose more than one.



Other issues include (but are not limited to):

- Poor lighting, lack of CCTV
- Not safe and secure after dark
- Visit relatives
- Lack of live vacancy information at commuter carpark
- There are no parking problems
- Poor motorcycle parking with no option to secure to a structure
- Inappropriate use of shopping centr