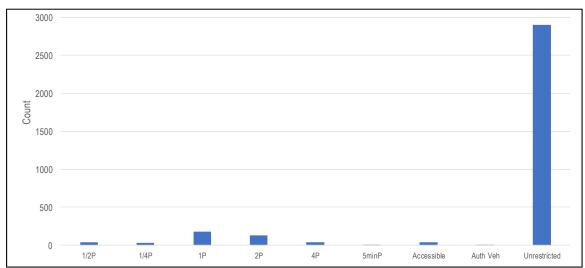

#### Central Coast Parking Strategy Part 2: Short, Medium & Long Term LGA Strategy

| Focus Area #1 – Gosford: Baker Street: Peak Occupancy by Level at 12.00pm                                          |
|--------------------------------------------------------------------------------------------------------------------|
| Focus Area #1 – Gosford: Leagues Club: Peak Occupancy by Level (3pm)                                               |
| Focus Area #1 – Gosford: Short–Term: Potential Car Park Locations                                                  |
| Focus Area #1 – Gosford: Park n Ride (Bus) Shuttle Bus Route Details                                               |
| Focus Area #1 – Gosford: Short–Term: Park n Ride (Cycle) Cycle Route Details                                       |
| Focus Area #1 – Gosford: Commercial Core Kerbside Parking: Supply vs. Demand                                       |
| Focus Area #1 – Gosford: Medium-Term: Potential Car Park Locations                                                 |
| Focus Area #1 – Gosford: Medium–Term: Park n Ride (Bus) Shuttle Bus Route Details                                  |
| Focus Area #1 – Gosford: Medium -Term: Park n Ride (Cycle) Cycle Route Details                                     |
| Focus Area #1 – Gosford: Peak Kerbside Parking Occupancy by Precinct                                               |
| Online Survey Overview - Number of Surveys Completed                                                               |
| Parking Station Evaluation                                                                                         |
| Recommended Action Plan                                                                                            |
|                                                                                                                    |
| Central Coast Council Wards and LGA Boundary                                                                       |
| Focus Area Overview Map                                                                                            |
| Focus Area #1 – Gosford: Study Boundary & Land Uses                                                                |
| Focus Area #1 – Gosford: Road Network                                                                              |
| Focus Area #1 – Gosford: Public Transport                                                                          |
| Focus Area #1 – Gosford: Active Transport Network                                                                  |
| Focus Area #1 – Gosford: Kerbside Parking and Off-Street Parking Locations                                         |
| Focus Area #1 – Gosford: Kerbside Parking Supply by Precinct                                                       |
| Focus Area #1 – Gosford: Daily Parking Demand Profile for Study Area                                               |
| Focus Area #1 – Gosford: Peak Parking Occupancy                                                                    |
| Focus Area #2 – Lisarow: Study Boundary & Land Uses                                                                |
| Focus Area #2 – Lisarow: Road Network                                                                              |
| Focus Area #2 – Lisarow: Public Transport                                                                          |
| Focus Area #2 – Lisarow: Active Transport Network                                                                  |
| Focus Area #2 – Lisarow: Parking Allocation                                                                        |
| Focus Area #2 – Lisarow: Parking Occupancy                                                                         |
| Focus Area #2 – Lisarow: Pacific Highway Upgrade & Carpark Access Modifications                                    |
| Focus Area #2 – Lisarow: Parking Analysis<br>Focus Area #3 – Ourimbah: Study Boundary & Land Uses                  |
| Focus Area #3 – Ourimban: Study Boundary & Land Oses                                                               |
| Focus Area #3 – Ourimbah: Road Network                                                                             |
| Focus Area #3 – Ourimbah: Bus Roules and Glops<br>Focus Area #3 – Ourimbah: Active Transport Network               |
| Focus Area #3 – Ourimbah: Kerbside Parking and Off-Street Parking Locations                                        |
| Focus Area #3 – Ourimbah: Parking Occupancy                                                                        |
| Focus Area #3 – Ourimbah: Town Centre Master Plan Indicative Layout & Parking Arrangements                         |
| Focus Area #3 – Ourimbah: Pacific Highway Upgrade Through Ourimbah                                                 |
| Focus Area #3 – Ourimbah Parking Analysis                                                                          |
| Focus Area #4 – Tuggerah: Study Boundary & Land Uses                                                               |
| Focus Area #4 – Tuggerah: Road Network                                                                             |
| Focus Area #4 – Tuggerah: Bus Routes and Stops                                                                     |
| Focus Area #4 – Tuggerah: Active Transport Network                                                                 |
| Focus Area #4 – Tuggerah: Parking Allocation                                                                       |
| Focus Area #4 – Tuggerah: Parking Occupancy                                                                        |
| Focus Area #4 – Tuggerah: Pacific Highway / Wyong Road Interchange Upgrade                                         |
| Focus Area #4 – Tuggerah: Train Station Parking Station Concept                                                    |
| Focus Area #4 – Tuggerah: Parking Analysis                                                                         |
| Focus Area #5 – Wyong: Study Boundary & Land Uses                                                                  |
| Focus Area #5 – Wyong: Road Network                                                                                |
| Focus Area #5 – Wyong: Bus Routes and Stops                                                                        |
| Focus Area #5 – Wyong: Active Transport Network                                                                    |
| Focus Area #5 – Wyong: Parking Allocation                                                                          |
| Focus Area #5 – Wyong: Kerbside Parking Allocation by Parking Type                                                 |
| Focus Area #5 – Wyong: Parking Occupancy<br>Focus Area #5 – Wyong: Pacific Highway Ungrade & Station Modifications |
| Focus Area #5 – Wyong: Pacific Highway Upgrade & Station Modifications<br>Focus Area #5 – Wyong Parking Analysis   |
| Focus Area #5 – Wyong Parking Analysis<br>Focus Area #6 – Warnervale: Study Boundary & Land Uses                   |
|                                                                                                                    |