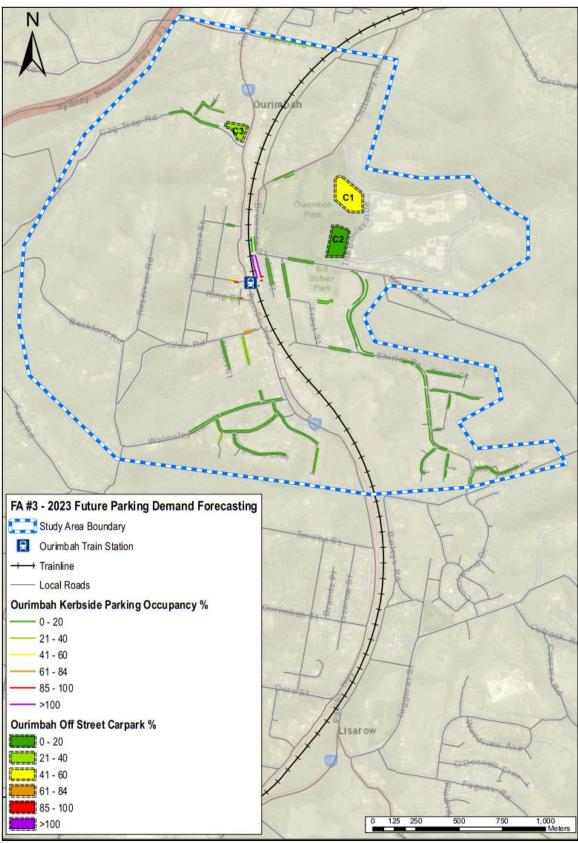

#### Central Coast Parking Strategy Part 2: Short, Medium & Long Term LGA Strategy

| Focus Area #1 – Gosford: Baker Street: Peak Occupancy by Level at 12.00pm                                          |
|--------------------------------------------------------------------------------------------------------------------|
| Focus Area #1 – Gosford: Leagues Club: Peak Occupancy by Level (3pm)                                               |
| Focus Area #1 – Gosford: Short–Term: Potential Car Park Locations                                                  |
| Focus Area #1 – Gosford: Park n Ride (Bus) Shuttle Bus Route Details                                               |
| Focus Area #1 – Gosford: Short–Term: Park n Ride (Cycle) Cycle Route Details                                       |
| Focus Area #1 – Gosford: Commercial Core Kerbside Parking: Supply vs. Demand                                       |
| Focus Area #1 – Gosford: Medium-Term: Potential Car Park Locations                                                 |
| Focus Area #1 – Gosford: Medium–Term: Park n Ride (Bus) Shuttle Bus Route Details                                  |
| Focus Area #1 – Gosford: Medium -Term: Park n Ride (Cycle) Cycle Route Details                                     |
| Focus Area #1 – Gosford: Peak Kerbside Parking Occupancy by Precinct                                               |
| Online Survey Overview - Number of Surveys Completed                                                               |
| Parking Station Evaluation                                                                                         |
| Recommended Action Plan                                                                                            |
|                                                                                                                    |
| Central Coast Council Wards and LGA Boundary                                                                       |
| Focus Area Overview Map                                                                                            |
| Focus Area #1 – Gosford: Study Boundary & Land Uses                                                                |
| Focus Area #1 – Gosford: Road Network                                                                              |
| Focus Area #1 – Gosford: Public Transport                                                                          |
| Focus Area #1 – Gosford: Active Transport Network                                                                  |
| Focus Area #1 – Gosford: Kerbside Parking and Off-Street Parking Locations                                         |
| Focus Area #1 – Gosford: Kerbside Parking Supply by Precinct                                                       |
| Focus Area #1 – Gosford: Daily Parking Demand Profile for Study Area                                               |
| Focus Area #1 – Gosford: Peak Parking Occupancy                                                                    |
| Focus Area #2 – Lisarow: Study Boundary & Land Uses                                                                |
| Focus Area #2 – Lisarow: Road Network                                                                              |
| Focus Area #2 – Lisarow: Public Transport                                                                          |
| Focus Area #2 – Lisarow: Active Transport Network                                                                  |
| Focus Area #2 – Lisarow: Parking Allocation                                                                        |
| Focus Area #2 – Lisarow: Parking Occupancy                                                                         |
| Focus Area #2 – Lisarow: Pacific Highway Upgrade & Carpark Access Modifications                                    |
| Focus Area #2 – Lisarow: Parking Analysis<br>Focus Area #3 – Ourimbah: Study Boundary & Land Uses                  |
| Focus Area #3 – Ourimban: Study Boundary & Land Oses                                                               |
| Focus Area #3 – Ourimbah: Road Network                                                                             |
| Focus Area #3 – Ourimbah: Bus Roules and Glops<br>Focus Area #3 – Ourimbah: Active Transport Network               |
| Focus Area #3 – Ourimbah: Kerbside Parking and Off-Street Parking Locations                                        |
| Focus Area #3 – Ourimbah: Parking Occupancy                                                                        |
| Focus Area #3 – Ourimbah: Town Centre Master Plan Indicative Layout & Parking Arrangements                         |
| Focus Area #3 – Ourimbah: Pacific Highway Upgrade Through Ourimbah                                                 |
| Focus Area #3 – Ourimbah Parking Analysis                                                                          |
| Focus Area #4 – Tuggerah: Study Boundary & Land Uses                                                               |
| Focus Area #4 – Tuggerah: Road Network                                                                             |
| Focus Area #4 – Tuggerah: Bus Routes and Stops                                                                     |
| Focus Area #4 – Tuggerah: Active Transport Network                                                                 |
| Focus Area #4 – Tuggerah: Parking Allocation                                                                       |
| Focus Area #4 – Tuggerah: Parking Occupancy                                                                        |
| Focus Area #4 – Tuggerah: Pacific Highway / Wyong Road Interchange Upgrade                                         |
| Focus Area #4 – Tuggerah: Train Station Parking Station Concept                                                    |
| Focus Area #4 – Tuggerah: Parking Analysis                                                                         |
| Focus Area #5 – Wyong: Study Boundary & Land Uses                                                                  |
| Focus Area #5 – Wyong: Road Network                                                                                |
| Focus Area #5 – Wyong: Bus Routes and Stops                                                                        |
| Focus Area #5 – Wyong: Active Transport Network                                                                    |
| Focus Area #5 – Wyong: Parking Allocation                                                                          |
| Focus Area #5 – Wyong: Kerbside Parking Allocation by Parking Type                                                 |
| Focus Area #5 – Wyong: Parking Occupancy<br>Focus Area #5 – Wyong: Pacific Highway Ungrade & Station Modifications |
| Focus Area #5 – Wyong: Pacific Highway Upgrade & Station Modifications<br>Focus Area #5 – Wyong Parking Analysis   |
| Focus Area #5 – Wyong Parking Analysis<br>Focus Area #6 – Warnervale: Study Boundary & Land Uses                   |
|                                                                                                                    |