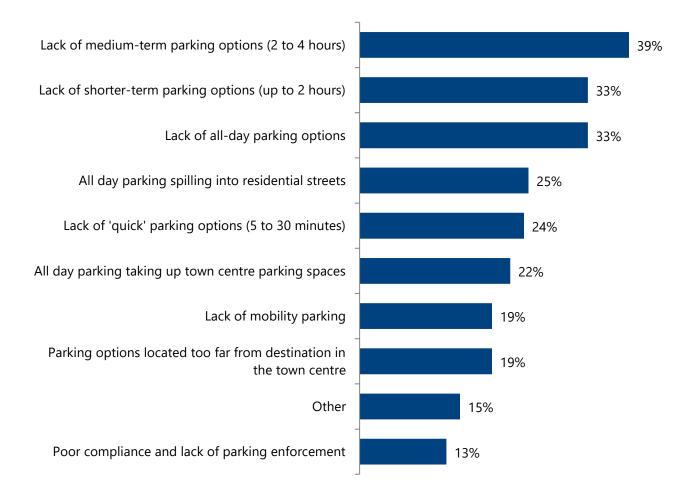

## **CENTRAL COAST PARKING STRATEGY** PART 2: SHORT, MEDIUM & LONG TERM LGA STRATEGY

FOR