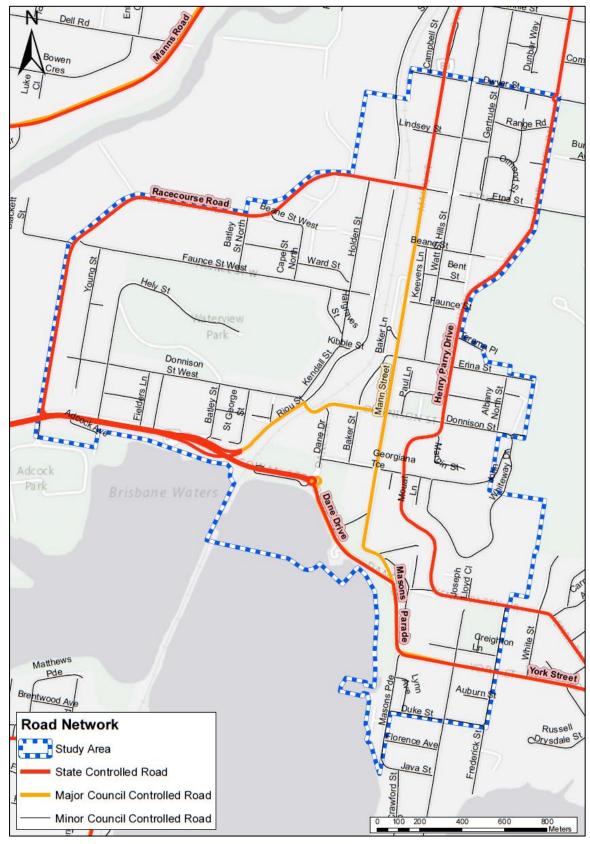

#### Central Coast Parking Strategy Part 2: Short, Medium & Long Term LGA Strategy

| Focus Area #1 – Gosford: Baker Street: Peak Occupancy by Level at 12.00pm                                          |
|--------------------------------------------------------------------------------------------------------------------|
| Focus Area #1 – Gosford: Leagues Club: Peak Occupancy by Level (3pm)                                               |
| Focus Area #1 – Gosford: Short–Term: Potential Car Park Locations                                                  |
| Focus Area #1 – Gosford: Park n Ride (Bus) Shuttle Bus Route Details                                               |
| Focus Area #1 – Gosford: Short–Term: Park n Ride (Cycle) Cycle Route Details                                       |
| Focus Area #1 – Gosford: Commercial Core Kerbside Parking: Supply vs. Demand                                       |
| Focus Area #1 – Gosford: Medium-Term: Potential Car Park Locations                                                 |
| Focus Area #1 – Gosford: Medium–Term: Park n Ride (Bus) Shuttle Bus Route Details                                  |
| Focus Area #1 – Gosford: Medium -Term: Park n Ride (Cycle) Cycle Route Details                                     |
| Focus Area #1 – Gosford: Peak Kerbside Parking Occupancy by Precinct                                               |
| Online Survey Overview - Number of Surveys Completed                                                               |
| Parking Station Evaluation                                                                                         |
| Recommended Action Plan                                                                                            |
|                                                                                                                    |
| Central Coast Council Wards and LGA Boundary                                                                       |
| Focus Area Overview Map                                                                                            |
| Focus Area #1 – Gosford: Study Boundary & Land Uses                                                                |
| Focus Area #1 – Gosford: Road Network                                                                              |
| Focus Area #1 – Gosford: Public Transport                                                                          |
| Focus Area #1 – Gosford: Active Transport Network                                                                  |
| Focus Area #1 – Gosford: Kerbside Parking and Off-Street Parking Locations                                         |
| Focus Area #1 – Gosford: Kerbside Parking Supply by Precinct                                                       |
| Focus Area #1 – Gosford: Daily Parking Demand Profile for Study Area                                               |
| Focus Area #1 – Gosford: Peak Parking Occupancy                                                                    |
| Focus Area #2 – Lisarow: Study Boundary & Land Uses                                                                |
| Focus Area #2 – Lisarow: Road Network                                                                              |
| Focus Area #2 – Lisarow: Public Transport                                                                          |
| Focus Area #2 – Lisarow: Active Transport Network                                                                  |
| Focus Area #2 – Lisarow: Parking Allocation                                                                        |
| Focus Area #2 – Lisarow: Parking Occupancy                                                                         |
| Focus Area #2 – Lisarow: Pacific Highway Upgrade & Carpark Access Modifications                                    |
| Focus Area #2 – Lisarow: Parking Analysis<br>Focus Area #3 – Ourimbah: Study Boundary & Land Uses                  |
| Focus Area #3 – Ourimban: Study Boundary & Land Oses                                                               |
| Focus Area #3 – Ourimbah: Road Network                                                                             |
| Focus Area #3 – Ourimbah: Bus Roules and Glops<br>Focus Area #3 – Ourimbah: Active Transport Network               |
| Focus Area #3 – Ourimbah: Kerbside Parking and Off-Street Parking Locations                                        |
| Focus Area #3 – Ourimbah: Parking Occupancy                                                                        |
| Focus Area #3 – Ourimbah: Town Centre Master Plan Indicative Layout & Parking Arrangements                         |
| Focus Area #3 – Ourimbah: Pacific Highway Upgrade Through Ourimbah                                                 |
| Focus Area #3 – Ourimbah Parking Analysis                                                                          |
| Focus Area #4 – Tuggerah: Study Boundary & Land Uses                                                               |
| Focus Area #4 – Tuggerah: Road Network                                                                             |
| Focus Area #4 – Tuggerah: Bus Routes and Stops                                                                     |
| Focus Area #4 – Tuggerah: Active Transport Network                                                                 |
| Focus Area #4 – Tuggerah: Parking Allocation                                                                       |
| Focus Area #4 – Tuggerah: Parking Occupancy                                                                        |
| Focus Area #4 – Tuggerah: Pacific Highway / Wyong Road Interchange Upgrade                                         |
| Focus Area #4 – Tuggerah: Train Station Parking Station Concept                                                    |
| Focus Area #4 – Tuggerah: Parking Analysis                                                                         |
| Focus Area #5 – Wyong: Study Boundary & Land Uses                                                                  |
| Focus Area #5 – Wyong: Road Network                                                                                |
| Focus Area #5 – Wyong: Bus Routes and Stops                                                                        |
| Focus Area #5 – Wyong: Active Transport Network                                                                    |
| Focus Area #5 – Wyong: Parking Allocation                                                                          |
| Focus Area #5 – Wyong: Kerbside Parking Allocation by Parking Type                                                 |
| Focus Area #5 – Wyong: Parking Occupancy<br>Focus Area #5 – Wyong: Pacific Highway Ungrade & Station Modifications |
| Focus Area #5 – Wyong: Pacific Highway Upgrade & Station Modifications<br>Focus Area #5 – Wyong Parking Analysis   |
| Focus Area #5 – Wyong Parking Analysis<br>Focus Area #6 – Warnervale: Study Boundary & Land Uses                   |
|                                                                                                                    |