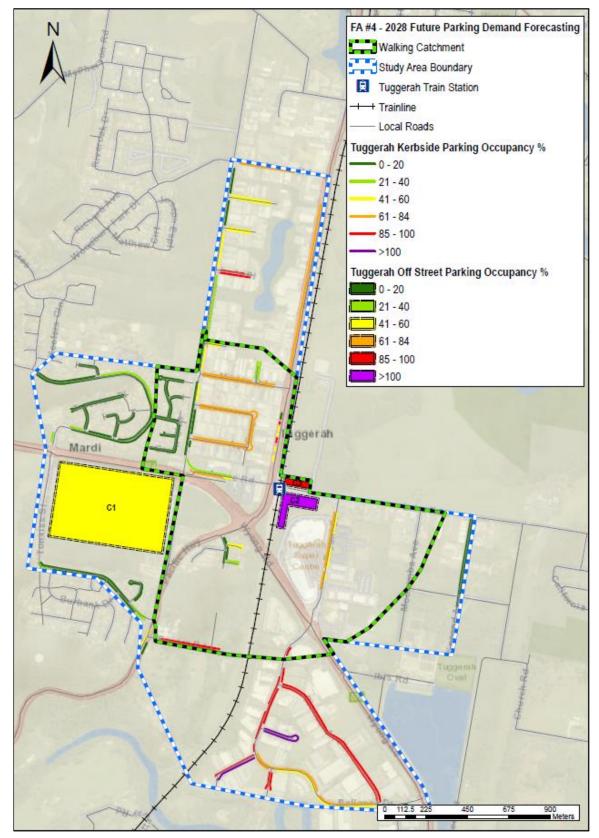

#### Central Coast Parking Strategy Part 2: Short, Medium & Long Term LGA Strategy

| Focus Area #1 – Gosford: Baker Street: Peak Occupancy by Level at 12.00pm                                          |
|--------------------------------------------------------------------------------------------------------------------|
| Focus Area #1 – Gosford: Leagues Club: Peak Occupancy by Level (3pm)                                               |
| Focus Area #1 – Gosford: Short–Term: Potential Car Park Locations                                                  |
| Focus Area #1 – Gosford: Park n Ride (Bus) Shuttle Bus Route Details                                               |
| Focus Area #1 – Gosford: Short–Term: Park n Ride (Cycle) Cycle Route Details                                       |
| Focus Area #1 – Gosford: Commercial Core Kerbside Parking: Supply vs. Demand                                       |
| Focus Area #1 – Gosford: Medium-Term: Potential Car Park Locations                                                 |
| Focus Area #1 – Gosford: Medium–Term: Park n Ride (Bus) Shuttle Bus Route Details                                  |
| Focus Area #1 – Gosford: Medium -Term: Park n Ride (Cycle) Cycle Route Details                                     |
| Focus Area #1 – Gosford: Peak Kerbside Parking Occupancy by Precinct                                               |
| Online Survey Overview - Number of Surveys Completed                                                               |
| Parking Station Evaluation                                                                                         |
| Recommended Action Plan                                                                                            |
|                                                                                                                    |
| Central Coast Council Wards and LGA Boundary                                                                       |
| Focus Area Overview Map                                                                                            |
| Focus Area #1 – Gosford: Study Boundary & Land Uses                                                                |
| Focus Area #1 – Gosford: Road Network                                                                              |
| Focus Area #1 – Gosford: Public Transport                                                                          |
| Focus Area #1 – Gosford: Active Transport Network                                                                  |
| Focus Area #1 – Gosford: Kerbside Parking and Off-Street Parking Locations                                         |
| Focus Area #1 – Gosford: Kerbside Parking Supply by Precinct                                                       |
| Focus Area #1 – Gosford: Daily Parking Demand Profile for Study Area                                               |
| Focus Area #1 – Gosford: Peak Parking Occupancy                                                                    |
| Focus Area #2 – Lisarow: Study Boundary & Land Uses                                                                |
| Focus Area #2 – Lisarow: Road Network                                                                              |
| Focus Area #2 – Lisarow: Public Transport                                                                          |
| Focus Area #2 – Lisarow: Active Transport Network                                                                  |
| Focus Area #2 – Lisarow: Parking Allocation                                                                        |
| Focus Area #2 – Lisarow: Parking Occupancy                                                                         |
| Focus Area #2 – Lisarow: Pacific Highway Upgrade & Carpark Access Modifications                                    |
| Focus Area #2 – Lisarow: Parking Analysis<br>Focus Area #3 – Ourimbah: Study Boundary & Land Uses                  |
| Focus Area #3 – Ourimban: Study Boundary & Land Oses                                                               |
| Focus Area #3 – Ourimbah: Road Network                                                                             |
| Focus Area #3 – Ourimbah: Bus Roules and Glops<br>Focus Area #3 – Ourimbah: Active Transport Network               |
| Focus Area #3 – Ourimbah: Kerbside Parking and Off-Street Parking Locations                                        |
| Focus Area #3 – Ourimbah: Parking Occupancy                                                                        |
| Focus Area #3 – Ourimbah: Town Centre Master Plan Indicative Layout & Parking Arrangements                         |
| Focus Area #3 – Ourimbah: Pacific Highway Upgrade Through Ourimbah                                                 |
| Focus Area #3 – Ourimbah Parking Analysis                                                                          |
| Focus Area #4 – Tuggerah: Study Boundary & Land Uses                                                               |
| Focus Area #4 – Tuggerah: Road Network                                                                             |
| Focus Area #4 – Tuggerah: Bus Routes and Stops                                                                     |
| Focus Area #4 – Tuggerah: Active Transport Network                                                                 |
| Focus Area #4 – Tuggerah: Parking Allocation                                                                       |
| Focus Area #4 – Tuggerah: Parking Occupancy                                                                        |
| Focus Area #4 – Tuggerah: Pacific Highway / Wyong Road Interchange Upgrade                                         |
| Focus Area #4 – Tuggerah: Train Station Parking Station Concept                                                    |
| Focus Area #4 – Tuggerah: Parking Analysis                                                                         |
| Focus Area #5 – Wyong: Study Boundary & Land Uses                                                                  |
| Focus Area #5 – Wyong: Road Network                                                                                |
| Focus Area #5 – Wyong: Bus Routes and Stops                                                                        |
| Focus Area #5 – Wyong: Active Transport Network                                                                    |
| Focus Area #5 – Wyong: Parking Allocation                                                                          |
| Focus Area #5 – Wyong: Kerbside Parking Allocation by Parking Type                                                 |
| Focus Area #5 – Wyong: Parking Occupancy<br>Focus Area #5 – Wyong: Pacific Highway Ungrade & Station Modifications |
| Focus Area #5 – Wyong: Pacific Highway Upgrade & Station Modifications<br>Focus Area #5 – Wyong Parking Analysis   |
| Focus Area #5 – Wyong Parking Analysis<br>Focus Area #6 – Warnervale: Study Boundary & Land Uses                   |
|                                                                                                                    |