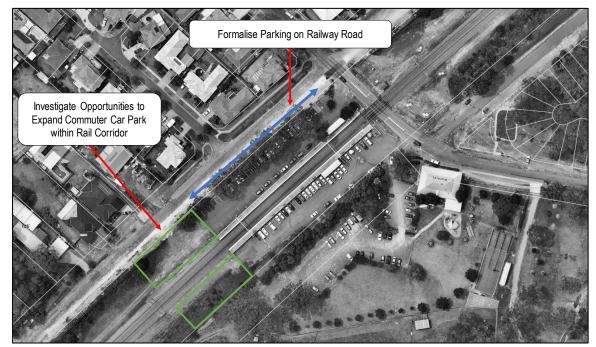

gies are recommended.

# **Short Term Strategies**

- Strategy Item #M.6.1: expand existing at-grade commuter car parking areas on both sides of the rail line as much as possible; and
- Strategy Item #M.6.2: formalise parking on Railway Road to cater for existing demands.

# **Medium Term Strategies**

Nil.

#### Long Term Strategies

 Strategy Item #L.6.1: ensure parking strategies outlined in the Warnervale Town Centre Master Plan and Precinct 7A Master Plan are realised as the master plans come to fruition. This includes increased commuter car parking at the existing and proposed new train stations, plus provision for adequate onsite parking for all new developments within the master plan areas.

Figure 4.15 provides an overview of the recommended parking strategies for Focus Area #6.



Figure 4.15: Focus Area #6 – Warnervale: Overview of Recommended Strategies

# 4.9 FOCUS AREA #7: THE ENTRANCE

Based on a review of the existing and future parking arrangements for The Entrance, the following is noted:

- parking demands within the study area are moderate (i.e. approximately 1,500 vehicles);
- The Entrance Commercial Core is a key 'hot spot' within the study area;
- there is spare capacity within all off-street parking areas including during the surveyed holiday period (i.e. Memorial Park car park, The Entrance Road car park, and The Entrance public car park); and
- The Entrance Town Centre Masterplan nominates a parking strategy for The Entrance, including the
  establishment of a new parking station on the western fringe of the commercial core. It is understood
  Coun