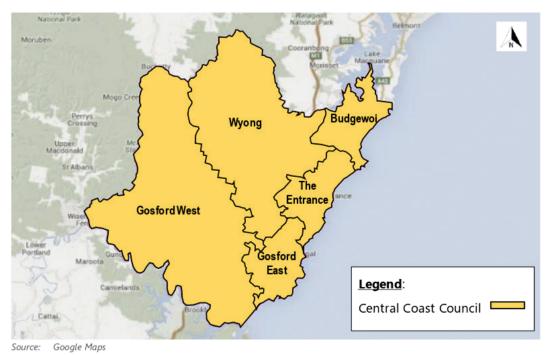

## 1.1. Background

Wyong Shire Council and Gosford City Council amalgamated on 12 May 2016 to form the Central Coast Council (CCC) Local Government Area (LGA). This merger brought together five existing wards: Wyong, The Entrance, Budgewoi, Gosford West and Gosford East. Figure 1 shows the wards within the amalgamated Central Coast LGA.

Figure 1: Central Coast Council Wards and LGA boundary

As each former Council had separate strategic plans, a new strategic plan has been created for CCC. The Community Strategic Plan (CSP) represents the highest level of strategic planning for local government. The CSP aims to identify the main priorities and aspirations of the community, and outlines a set of objectives to achieve the desired vision, which is: