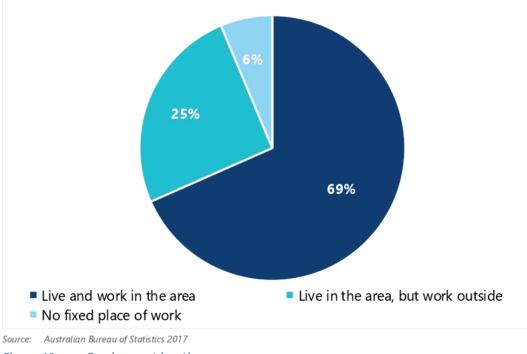

## 2.4. Online survey

The online survey captured demographic information, travel behaviour, transport preferences and trip length, use of existing active transport facilities, and current challenges or limitations with facilities. A total of 925 questionnaires were completed, with 69% of participants being residents, and 28% indicating they both live and work in the Central Coast area.