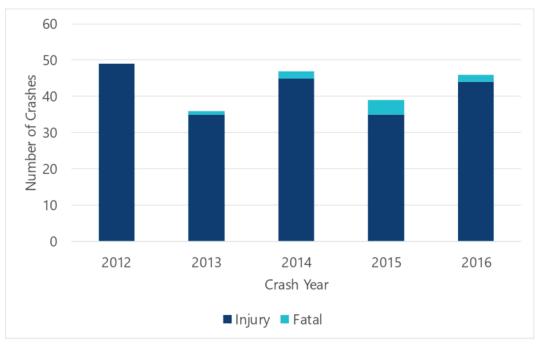

ns and is identified as needing improvement works

The PAMP identified five key pedestrian routes within the city centre that should be improved, as well as recommendations on how to improve these routes.

These challenges have been considered in developing this PAMP.

# 7. Pedestrian crash data review

# 7.1. Overview

Pedestrian crash data for the Central Coast LGA was provided for the period 2011 to 2016. Crash statistics are typically assessed over a five-year period, so the data from 2012 to 2016 was analysed. The assessment focused on identifying any trends and crashes clusters within the four focus areas.

During the five-year period there were 227 pedestrian crashes recorded. When broken down by year, the number of crashes has remained relatively unchanged, as shown in Figure 28.



Figure 28: Total number of crashes by severity for the entire LGA

The number of fatal type crashes increased in 2015 but decreased the following year. The number of injury type crashes is significant compared to the number of fatal type crashes. The number of injury type crashes within the focus areas is also significant considering the relatively small size of each focus area, as shown in Figure 29.



Central Coast Pedestrian Access and Mobility Plan

Figure 29: Total number of injury type crashes for the entire LGA

## 7.2. Crash summary by focus area

For the four focus areas, the results show that there were 83 pedestrian crashes recorded over the five-year period. Of the 83 pedestrian crashes, two of those were recorded as fatal type crashes with both occurring in the Gosford area