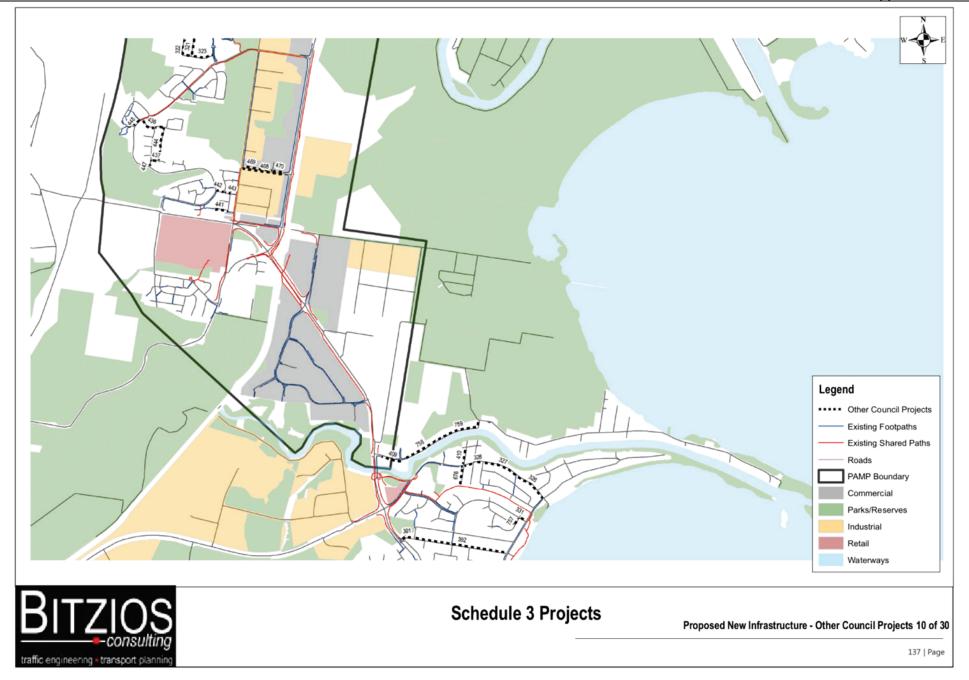

## Implementation Program

Typically, PAMPs focus on providing a schedule of prioritised new links and link upgrades on the defined PAMP priority routes. However, this PAMP also includes other localised projects previously identified by Council or raised through community engagement. These projects are presented in the PAMP through four separate schedules:

- Schedule 1: New pathways on PAMP priority routes
- Schedule 2: Facility upgrades on existing pathways along PAMP priority routes
- Schedule 3: Council identified missing links outside of the PAMP priority routes
- Schedule 4: Other community-identified projects