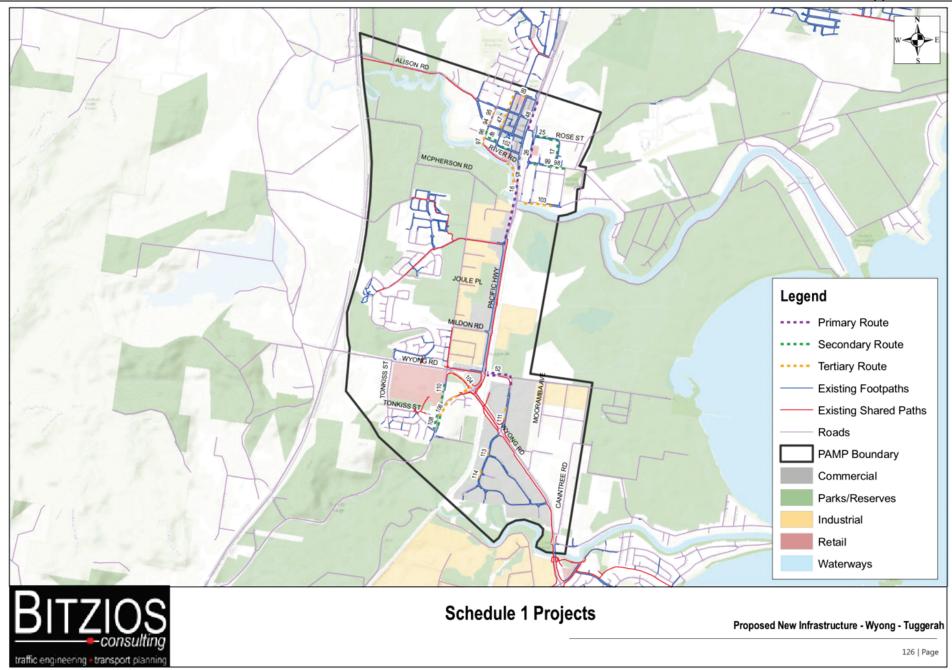

# 5.5. Wyong / Tuggerah

Prior to the amalgamation, Wyong was the main centre for the former Wyong Council. In terms of key attractors, the Wyong / Tuggerah area contains large areas of retail and commercial development along with recreational destinations located near both Wyong and Tuggerah Stations. There are also numerous educational facilities and a long strip of industrial land use next to the Pacific Highway. The focus area boundary includes the areas surrounding the Wyong and Tuggerah Stations and a long strip between the two.