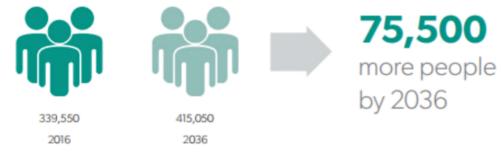

## 4.2.3. Potential future demographics

The population of the Central Coast is expected to grow to approximately 415,000 people by 2036. This represents a growth rate of 1% p.a. (compounding annual growth rate) over the next two decades, as shown in Figure 8.

Source: Central Coast Regional Plan 2016 – 2036

*Figure 8: Central Coast forecast population between year 2016 and year 2036* 

26 | P a g e

Over the next 20 years, the composition of the resident population is expected to change, with about half of this population growth being 'Seniors' i.e. people who are 65+ years old. Figure 9 illustrates the forecast age distribution of the population.