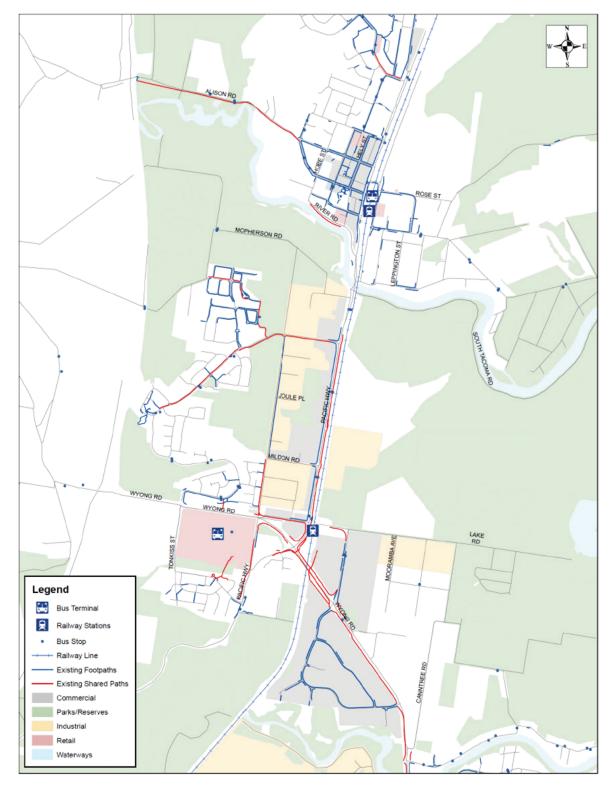

- Warnervale
- Wyong
- Tuggerah
- Gosford
- Woy Woy

In addition, major bus stations are located in:

- Lake Haven
- The Entrance
- Tuggerah
- Bateau Bay
- Erina

Public transport nodes including bus stops and train stations for Gosford, Woy Woy, The Entrance, Wyong / Tuggerah, Lake Haven, Bateau Bay and Erina are shown in Figure 16 to Figure 22.

### Figure 19: Wyong / Tuggerah bus stops and train stations

Source: Central Coast Council

Figure 20: Lake Haven bus stops

Source: Central Coast Council

Source: Central Coast Council Figure 22: Erina bus stops