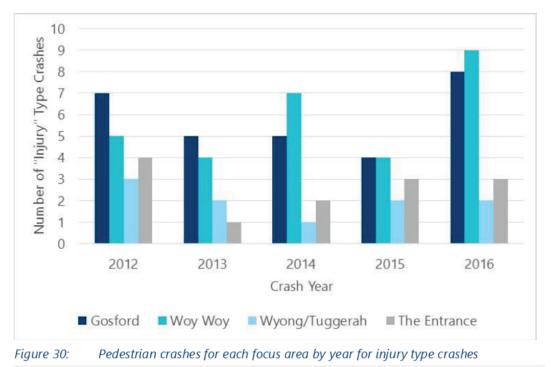

### Figures

- Figure 1: Central Coast Council Wards and LGA boundary
- Figure 2: PAMP development methodology
- Figure 3: Heat map of Social Pinpoint
- Figure 4: Social Pinpoint type of pins dropped
- Figure 5: Word cloud demonstrating common themes from the 'Our Coast, Our Pathways' interactive mapping tool
- Figure 6: Surrounding LGA's
- Figure 7: Location and density of Central Coast population by ABS suburb
- Figure 8: Central Coast forecast population between year 2016 and year 2036
- Figure 9: Forecast age distribution between year 2016 and year 2036
- Figure 10: Age profile of Central Coast LGA compared with Sydney Region
- Figure 11: Types of occupation from 2011 2016
- Figure 12: Local employment by ABS zone for the Central Coast LGA
- Figure 13: Employment location
- Figure 14: Travel share mode
- Figure 15: Weekday primary mode of transport and trip purpose for footpaths
- Figure 16: Gosford bus stops and train stations
- Figure 17: Woy Woy bus stops and train stations
- Figure 18: The Entrance bus stops
- Figure 19: Wyong / Tuggerah bus stops and train stations
- Figure 20: Lake Haven bus stops
- Figure 21: Bateau Bay bus stops
- Figure 22: Erina bus stops
- Figure 23: PAMP study precincts
- Figure 24: Gosford attractors and generators
- Figure 25: Woy Woy attractors and generators
- Figure 26: The Entrance attractors and generators
- Figure 27: Wyong / Tuggerah attractors and generators
- Figure 28: Total number of crashes by severity for the entire LGA
- Figure 29: Total number of injury type crashes for the entire LGA
- Figure 30: Pedestrian crashes for each focus area by year for injury type crashes
- Figure 31: Pedestrian crashes for Gosford focus area
- Figure 32: Pedestrian crashes for Woy Woy focus area
- Figure 33: Pedestrian crashes for The Entrance focus area