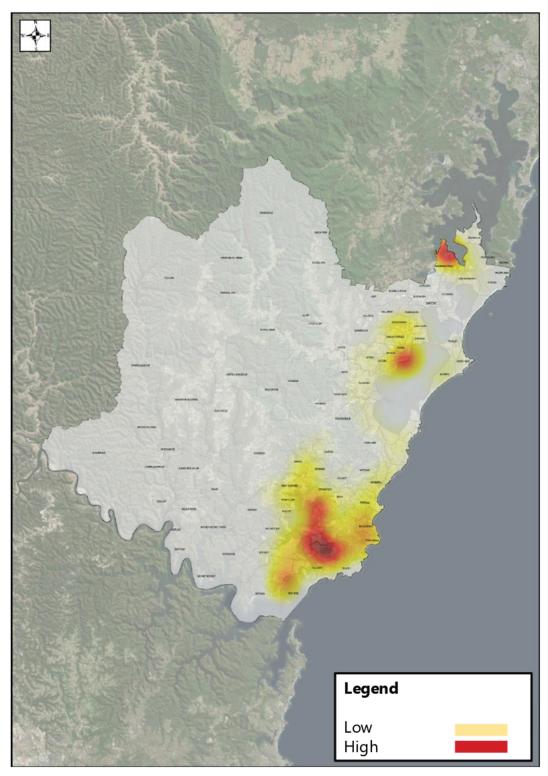

## 2.5. Interactive map

The interactive map allowed participants to drop a pin and leave detailed, location-specific comments, which identified the missing links, the location of 'safety hotspots', and opportunities for improvement. This information helped illustrate areas of concern and, when considered across the entire community, the highest priority areas and potential routes for the development of the PAMP.

A total of 1,305 pins were dropped on the interactive map. Figure 3 shows where the pins were dropped on the map, and illustrates that most community issues were nominated in the areas where most pedestrian activity occurs. The locations commented on most frequently were:

Figure 3: Heat map of Social Pinpoint

*Figure 4: Social Pinpoint type of pins dropped* 

The pin locations and comments demonstrated the main priorities of the broader community. The three most common key words used on the interactive map related to: