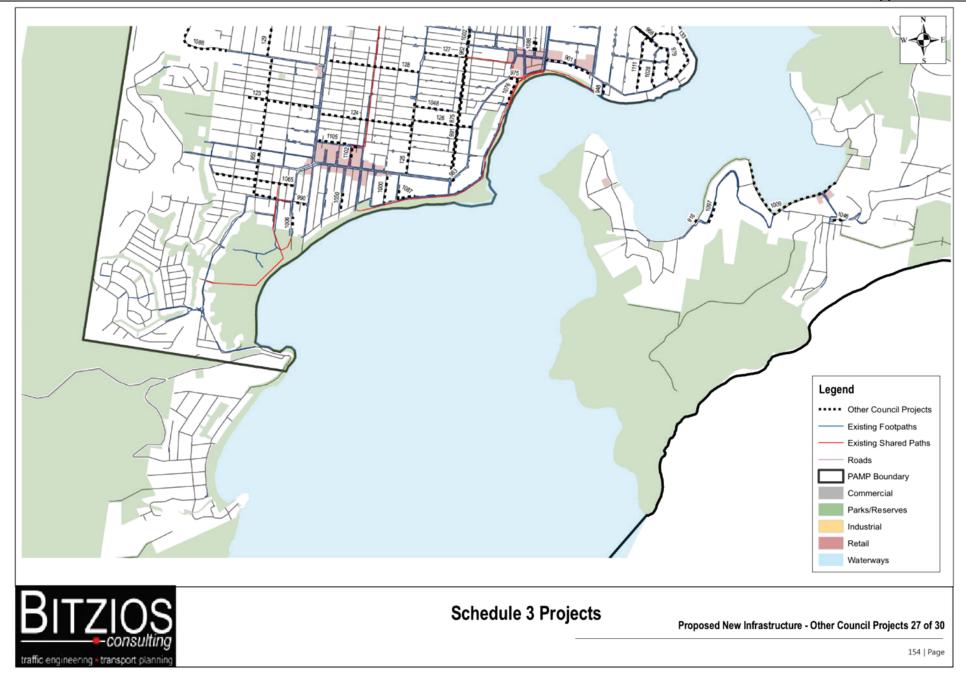

## Implementation Program

Typically, PAMPs focus on providing a schedule of prioritised new links and link upgrades on the defined PAMP priority routes. However, this PAMP also includes other localised projects previously identified by Council or raised through community engagement. These projects are presented in the PAMP through four separate schedules:

- Schedule 1: New pathways on PAMP priority routes
- Schedule 2: Facility upgrades on existing pathways along PAMP priority routes
- Schedule 3: Council identified missing links outside of the PAMP priority routes
- Schedule 4: Other community-identified projects