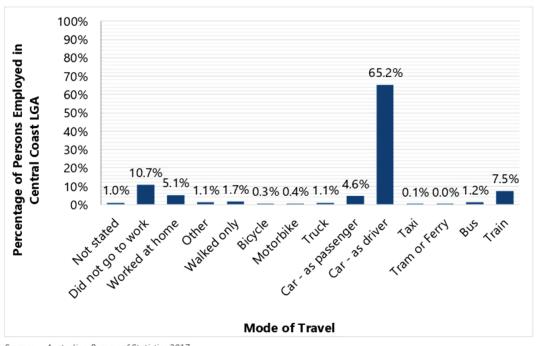

### Figure 13: Employment location

The main mode of transport for commuter trips by Central Coast residents (i.e. to and from work) is private vehicles. Figure 14 shows that 70% of people travel to work using private vehicles, either as a driver or passenger, and less than 2% of people walk to work.

Source: Australian Bureau of Statistics 2017 Figure 14: Travel share mode