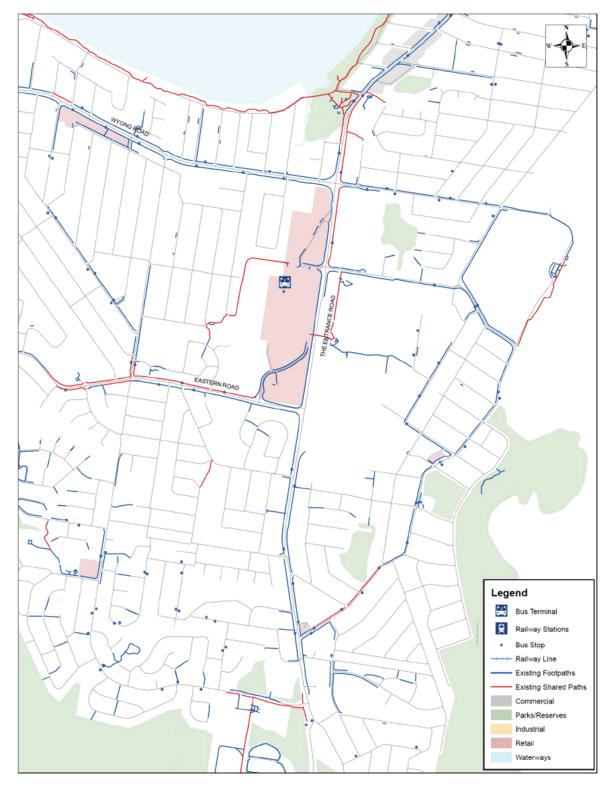

### Figure 18: The Entrance bus stops

36 | P a g e

Source: Central Coast Council

### Figure 19: Wyong / Tuggerah bus stops and train stations

Source: Central Coast Council

Figure 20: Lake Haven bus stops

Source: Central Coast Council

Source: Central Coast Council Figure 22: Erina bus stops