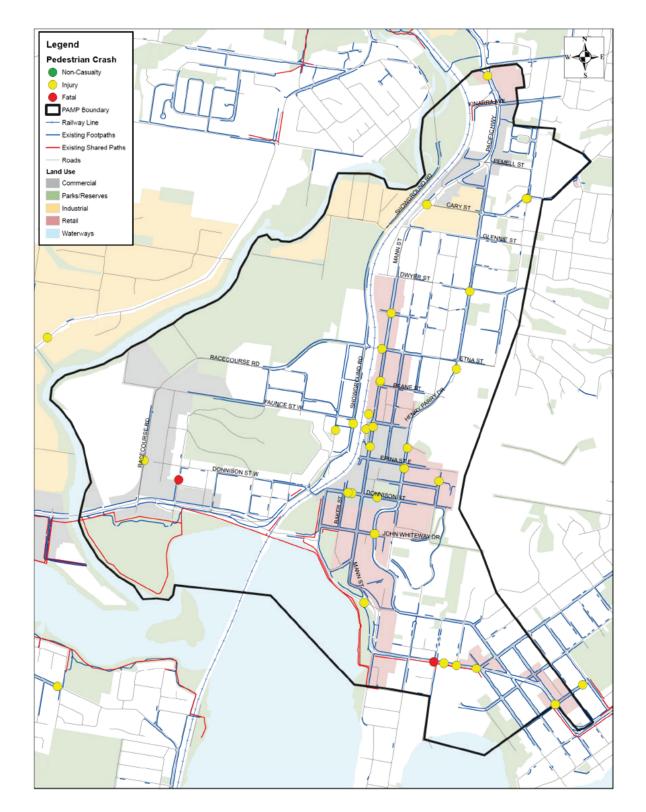

### Figures

- Figure 1: Central Coast Council Wards and LGA boundary
- Figure 2: PAMP development methodology
- Figure 3: Heat map of Social Pinpoint
- Figure 4: Social Pinpoint type of pins dropped
- Figure 5: Word cloud demonstrating common themes from the 'Our Coast, Our Pathways' interactive mapping tool
- Figure 6: Surrounding LGA's
- Figure 7: Location and density of Central Coast population by ABS suburb
- Figure 8: Central Coast forecast population between year 2016 and year 2036
- Figure 9: Forecast age distribution between year 2016 and year 2036
- Figure 10: Age profile of Central Coast LGA compared with Sydney Region
- Figure 11: Types of occupation from 2011 2016
- Figure 12: Local employment by ABS zone for the Central Coast LGA
- Figure 13: Employment location
- Figure 14: Travel share mode
- Figure 15: Weekday primary mode of transport and trip purpose for footpaths
- Figure 16: Gosford bus stops and train stations
- Figure 17: Woy Woy bus stops and train stations
- Figure 18: The Entrance bus stops
- Figure 19: Wyong / Tuggerah bus stops and train stations
- Figure 20: Lake Haven bus stops
- Figure 21: Bateau Bay bus stops
- Figure 22: Erina bus stops
- Figure 23: PAMP study precincts
- Figure 24: Gosford attractors and generators
- Figure 25: Woy Woy attractors and generators
- Figure 26: The Entrance attractors and generators
- Figure 27: Wyong / Tuggerah attractors and generators
- Figure 28: Total number of crashes by severity for the entire LGA
- Figure 29: Total number of injury type crashes for the entire LGA
- Figure 30: Pedestrian crashes for each focus area by year for injury type crashes
- Figure 31: Pedestrian crashes for Gosford focus area
- Figure 32: Pedestrian crashes for Woy Woy focus area
- Figure 33: Pedestrian crashes for The Entrance focus area