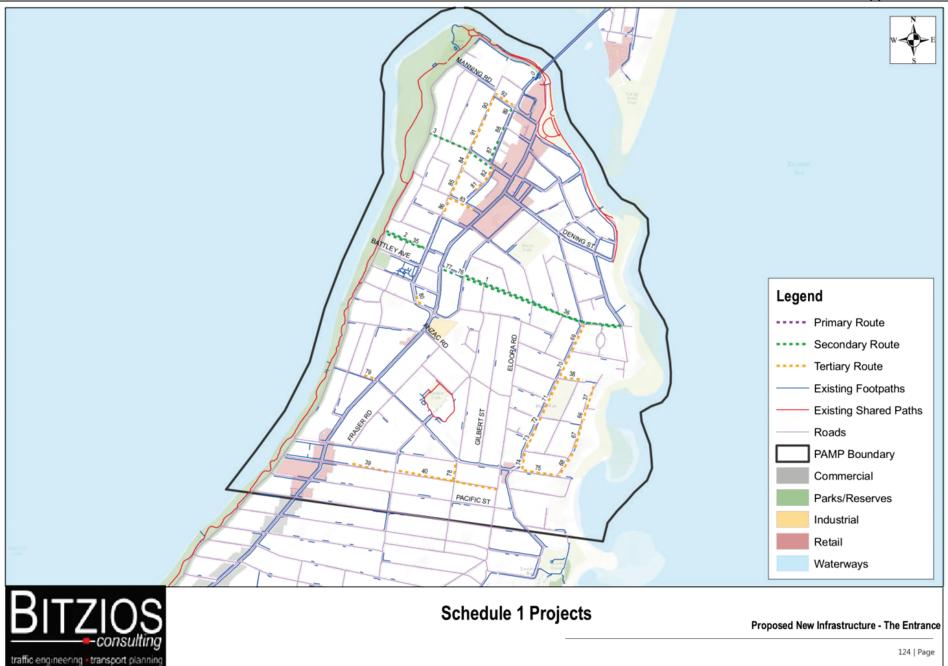

# 5.4. The Entrance

The Entrance is located between two key recreational areas along the beach front and along Tuggerah Lake. The main retail / commercial area is to the north but there is a smaller retail / commercial area to the south in Long Jetty. There is a large strip of visitor accommodation to the north of The Entrance. The focus area boundary includes The Entrance and Long Jetty.