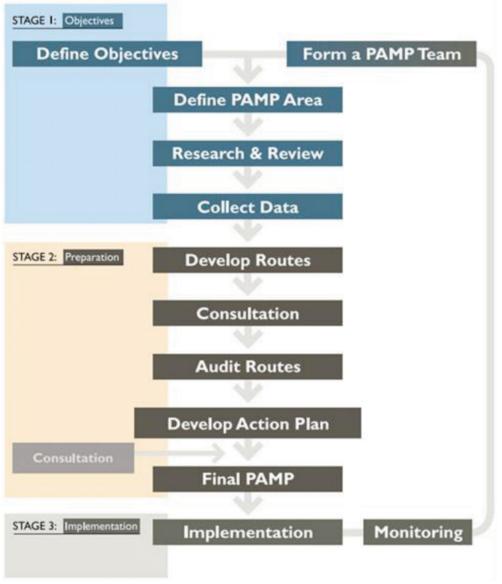

## 1.3. PAMP methodology

This PAMP was developed according to the NSW RMS Guide 'How to Prepare a Pedestrian Access and Mobility Plan'. This guide identifies three stages in the PAMP process, shown in Figure 2:

- Stage 1: Objectives definition
- Stage 2: Preparation and community consultation
- Stage 3: Implementation

It is important to note that community engagement for this PAMP and the Bike Plan have been undertaken together. Many of the issues raised by the community that are relevant to the Bike Plan were also considered in this PAMP.

Source: Roads and Maritime Services – 'How to Prepare a Pedestrian Access and Mobility Plan'

### Figure 2: PAMP development methodology

Given the level of community interest in walking and cycling expressed through the Stage 1 community engagement for the CSP, CCC have built a comprehensive engagement plan into the start of the PAMP process. This approach allowed both general and specific active transport issues raised by the community to shape the scope of Stages 2 and 3.