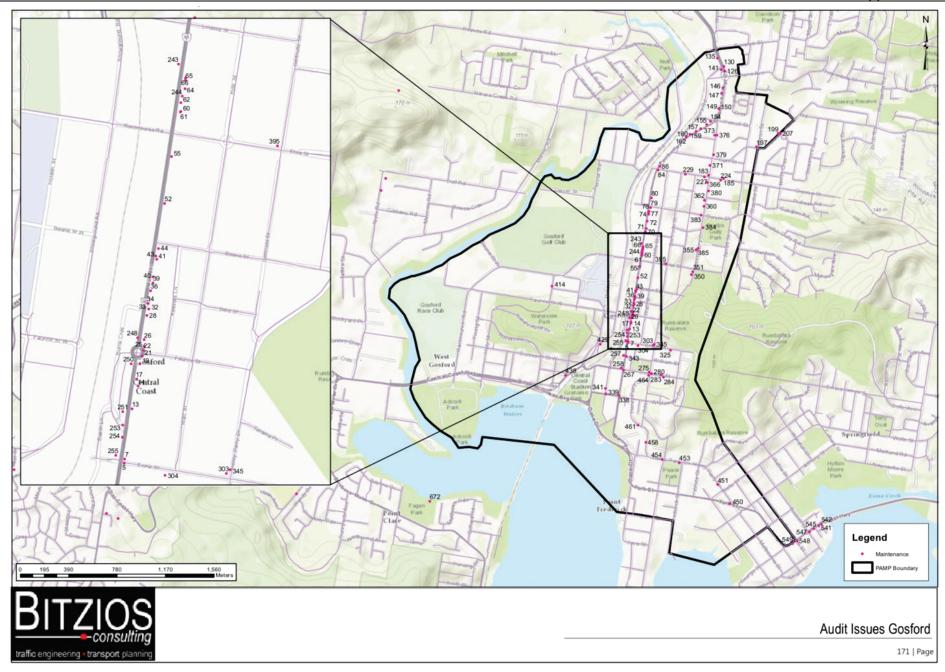

### Figures

- Figure 1: Central Coast Council Wards and LGA boundary
- Figure 2: PAMP development methodology
- Figure 3: Heat map of Social Pinpoint
- Figure 4: Social Pinpoint type of pins dropped
- Figure 5: Word cloud demonstrating common themes from the 'Our Coast, Our Pathways' interactive mapping tool
- Figure 6: Surrounding LGA's
- Figure 7: Location and density of Central Coast population by ABS suburb
- Figure 8: Central Coast forecast population between year 2016 and year 2036
- Figure 9: Forecast age distribution between year 2016 and year 2036
- Figure 10: Age profile of Central Coast LGA compared with Sydney Region
- Figure 11: Types of occupation from 2011 2016
- Figure 12: Local employment by ABS zone for the Central Coast LGA
- Figure 13: Employment location
- Figure 14: Travel share mode
- Figure 15: Weekday primary mode of transport and trip purpose for footpaths
- Figure 16: Gosford bus stops and train stations
- Figure 17: Woy Woy bus stops and train stations
- Figure 18: The Entrance bus stops
- Figure 19: Wyong / Tuggerah bus stops and train stations
- Figure 20: Lake Haven bus stops
- Figure 21: Bateau Bay bus stops
- Figure 22: Erina bus stops
- Figure 23: PAMP study precincts
- Figure 24: Gosford attractors and generators
- Figure 25: Woy Woy attractors and generators
- Figure 26: The Entrance attractors and generators
- Figure 27: Wyong / Tuggerah attractors and generators
- Figure 28: Total number of crashes by severity for the entire LGA
- Figure 29: Total number of injury type crashes for the entire LGA
- Figure 30: Pedestrian crashes for each focus area by year for injury type crashes
- Figure 31: Pedestrian crashes for Gosford focus area
- Figure 32: Pedestrian crashes for Woy Woy focus area
- Figure 33: Pedestrian crashes for The Entrance focus area

- Figure 34: Pedestrian crashes for Wyong / Tuggerah focus area
- Figure 35: Gosford priority PAMP routes
- Figure 36: Woy Woy priority PAMP routes
- Figure 37: The Entrance priority PAMP routes
- Figure 38: Wyong / Tuggerah priority PAMP routes
- Figure 39: Incorrect shared path end treatment near driveway crossover
- Figure 40: Pathway terminal treatments
- Figure 41: Gosford Works Map (Schedules 1 and 2)
- Figure 42: Woy Woy Map (Schedules 1 and 2)
- Figure 43: The Entrance (Schedules 1 and 2)
- Figure 44: Wyong / Tuggerah (Schedules 1 and 2)
- Figure 45: Central Coast State & Regional Roads