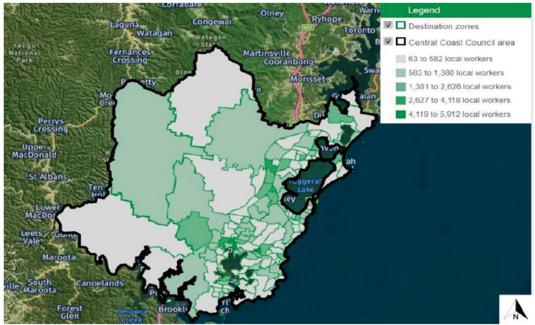

### Figure 11: Types of occupation from 2011 – 2016

The ABS 2016 employment data includes employment locations for the Central Coast LGA. The locations of highest employment are Gosford, Erina, Wyong and Tuggerah as shown in Figure 12.

Source: Economic Profile for Central Coast LGA (https://economy.id.com.au/central-coast-nsw/employment-locations) Figure 12: Local employment by ABS zone for the Central Coast LGA

30 | P a g e