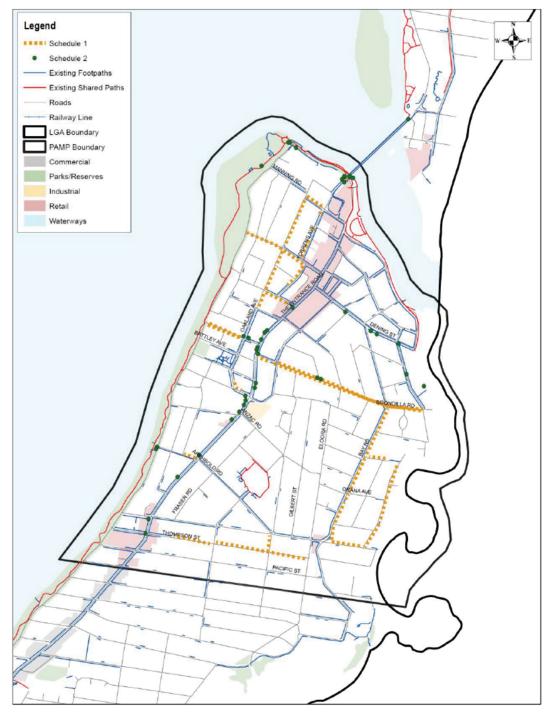

# 5.6. Key pedestrian attractors and generators

The key attractors and generators for each focus area are shown in Figure 24 to Figure 27.

Central Coast Pedestrian Access and Mobility Plan

Figure 24: Gosford attractors and generators

Figure 25: Woy Woy attractors and generators

Figure 26: The Entrance attractors and generators

Figure 27: Wyong / Tuggerah attractors and generators