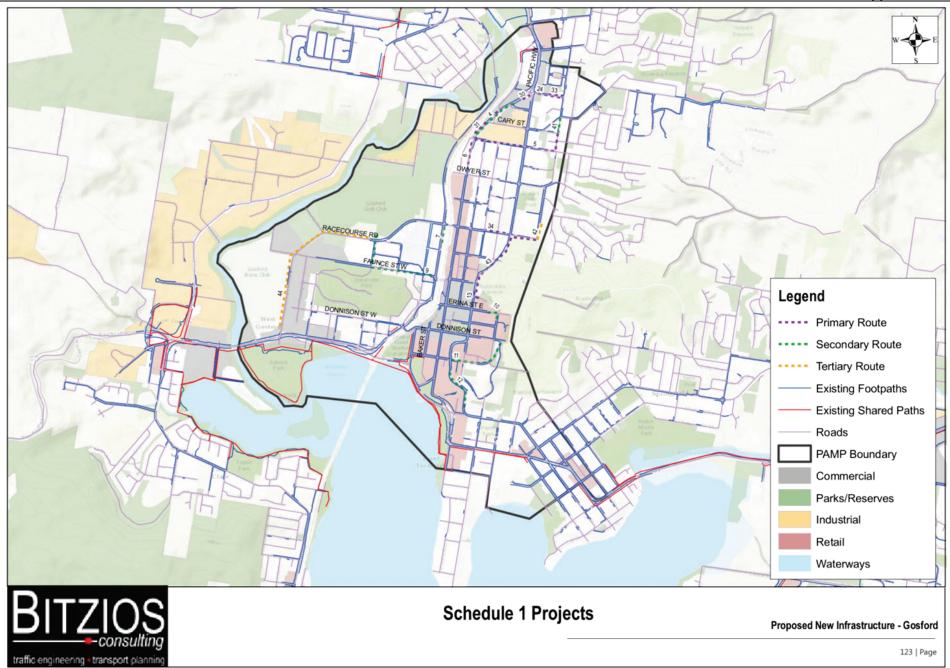

## 5.2. Gosford

Prior to the amalgamation, Gosford was the main centre for the former Gosford Council. This centre includes large areas of retail, commercial and industrial land uses in Gosford, North Gosford, West Gosford, East Gosford and Point Frederick. As a result, the majority of the Central Coast's employment is located in the Gosford area. In terms of key attractors, Gosford includes Central Coast Stadium, Gosford Hospital, Gosford Station and numerous educational facilities.

Gosford was previously included in The Gosford City Centre PAMP in 2009. The focus area boundary for Gosford generally follows that included in the 2009 PAMP.