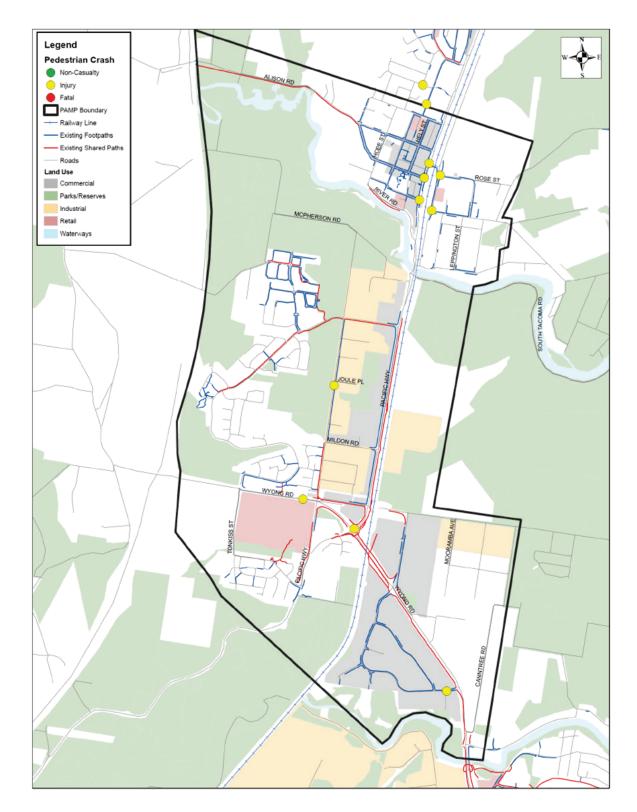

# 5.6. Key pedestrian attractors and generators

The key attractors and generators for each focus area are shown in Figure 24 to Figure 27.

Central Coast Pedestrian Access and Mobility Plan

Figure 24: Gosford attractors and generators

Figure 25: Woy Woy attractors and generators

Figure 26: The Entrance attractors and generators

Figure 27: Wyong / Tuggerah attractors and generators