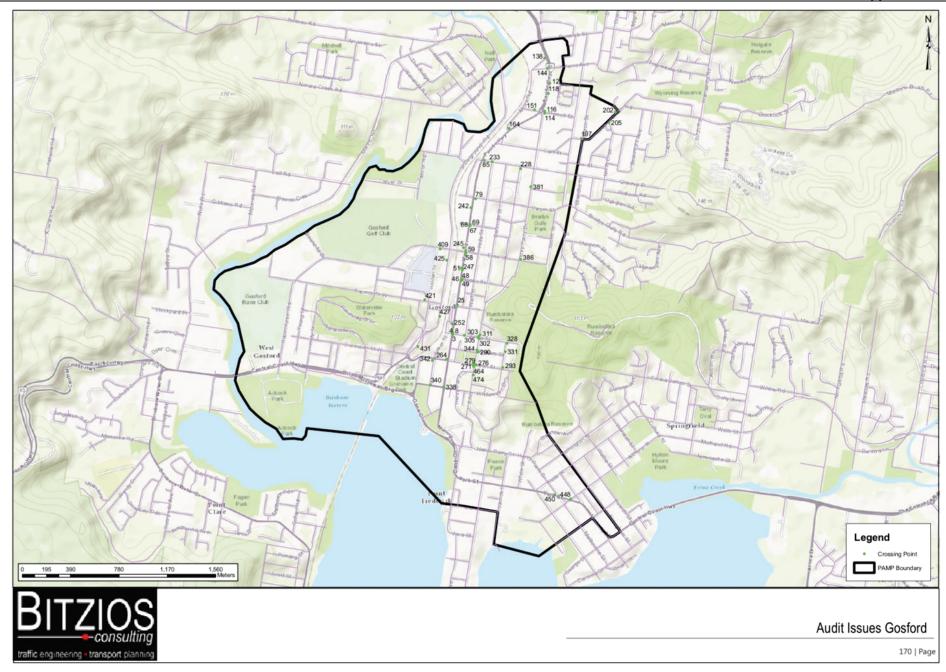

### Figures

- Figure 1: Central Coast Council Wards and LGA boundary
- Figure 2: PAMP development methodology
- Figure 3: Heat map of Social Pinpoint
- Figure 4: Social Pinpoint type of pins dropped
- Figure 5: Word cloud demonstrating common themes from the 'Our Coast, Our Pathways' interactive mapping tool
- Figure 6: Surrounding LGA's
- Figure 7: Location and density of Central Coast population by ABS suburb
- Figure 8: Central Coast forecast population between year 2016 and year 2036
- Figure 9: Forecast age distribution between year 2016 and year 2036
- Figure 10: Age profile of Central Coast LGA compared with Sydney Region
- Figure 11: Types of occupation from 2011 2016
- Figure 12: Local employment by ABS zone for the Central Coast LGA
- Figure 13: Employment location
- Figure 14: Travel share mode
- Figure 15: Weekday primary mode of transport and trip purpose for footpaths
- Figure 16: Gosford bus stops and train stations
- Figure 17: Woy Woy bus stops and train stations
- Figure 18: The Entrance bus stops
- Figure 19: Wyong / Tuggerah bus stops and train stations
- Figure 20: Lake Haven bus stops
- Figure 21: Bateau Bay bus stops
- Figure 22: Erina bus stops
- Figure 23: PAMP study precincts
- Figure 24: Gosford attractors and generators
- Figure 25: Woy Woy attractors and generators
- Figure 26: The Entrance attractors and generators
- Figure 27: Wyong / Tuggerah attractors and generators
- Figure 28: Total number of crashes by severity for the entire LGA
- Figure 29: Total number of injury type crashes for the entire LGA
- Figure 30: Pedestrian crashes for each focus area by year for injury type crashes
- Figure 31: Pedestrian crashes for Gosford focus area
- Figure 32: Pedestrian crashes for Woy Woy focus area
- Figure 33: Pedestrian crashes for The Entrance focus area

- Figure 34: Pedestrian crashes for Wyong / Tuggerah focus area
- Figure 35: Gosford priority PAMP routes
- Figure 36: Woy Woy priority PAMP routes
- Figure 37: The Entrance priority PAMP routes
- Figure 38: Wyong / Tuggerah priority PAMP routes
- Figure 39: Incorrect shared path end treatment near driveway crossover
- Figure 40: Pathway terminal treatments
- Figure 41: Gosford Works Map (Schedules 1 and 2)
- Figure 42: Woy Woy Map (Schedules 1 and 2)
- Figure 43: The Entrance (Schedules 1 and 2)
- Figure 44: Wyong / Tuggerah (Schedules 1 and 2)
- Figure 45: Central Coast State & Regional Roads