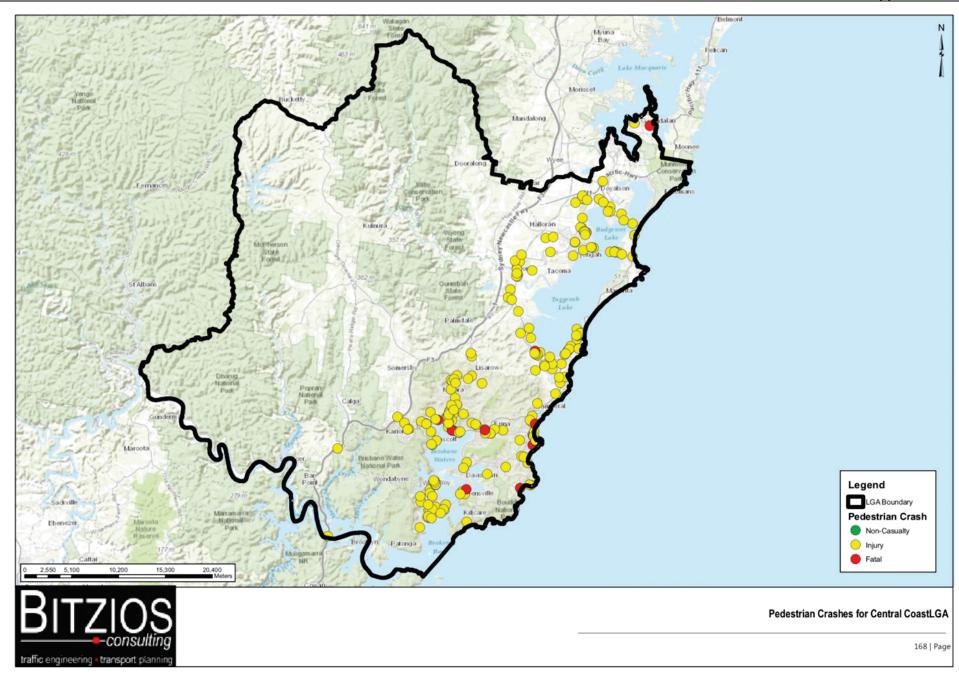

### Figures

- Figure 1: Central Coast Council Wards and LGA boundary
- Figure 2: PAMP development methodology
- Figure 3: Heat map of Social Pinpoint
- Figure 4: Social Pinpoint type of pins dropped
- Figure 5: Word cloud demonstrating common themes from the 'Our Coast, Our Pathways' interactive mapping tool
- Figure 6: Surrounding LGA's
- Figure 7: Location and density of Central Coast population by ABS suburb
- Figure 8: Central Coast forecast population between year 2016 and year 2036
- Figure 9: Forecast age distribution between year 2016 and year 2036
- Figure 10: Age profile of Central Coast LGA compared with Sydney Region
- Figure 11: Types of occupation from 2011 2016
- Figure 12: Local employment by ABS zone for the Central Coast LGA
- Figure 13: Employment location
- Figure 14: Travel share mode
- Figure 15: Weekday primary mode of transport and trip purpose for footpaths
- Figure 16: Gosford bus stops and train stations
- Figure 17: Woy Woy bus stops and train stations
- Figure 18: The Entrance bus stops
- Figure 19: Wyong / Tuggerah bus stops and train stations
- Figure 20: Lake Haven bus stops
- Figure 21: Bateau Bay bus stops
- Figure 22: Erina bus stops
- Figure 23: PAMP study precincts
- Figure 24: Gosford attractors and generators
- Figure 25: Woy Woy attractors and generators
- Figure 26: The Entrance attractors and generators
- Figure 27: Wyong / Tuggerah attractors and generators
- Figure 28: Total number of crashes by severity for the entire LGA
- Figure 29: Total number of injury type crashes for the entire LGA
- Figure 30: Pedestrian crashes for each focus area by year for injury type crashes
- Figure 31: Pedestrian crashes for Gosford focus area
- Figure 32: Pedestrian crashes for Woy Woy focus area
- Figure 33: Pedestrian crashes for The Entrance focus area

- Figure 34: Pedestrian crashes for Wyong / Tuggerah focus area
- Figure 35: Gosford priority PAMP routes
- Figure 36: Woy Woy priority PAMP routes
- Figure 37: The Entrance priority PAMP routes
- Figure 38: Wyong / Tuggerah priority PAMP routes
- Figure 39: Incorrect shared path end treatment near driveway crossover
- Figure 40: Pathway terminal treatments
- Figure 41: Gosford Works Map (Schedules 1 and 2)
- Figure 42: Woy Woy Map (Schedules 1 and 2)
- Figure 43: The Entrance (Schedules 1 and 2)
- Figure 44: Wyong / Tuggerah (Schedules 1 and 2)
- Figure 45: Central Coast State & Regional Roads