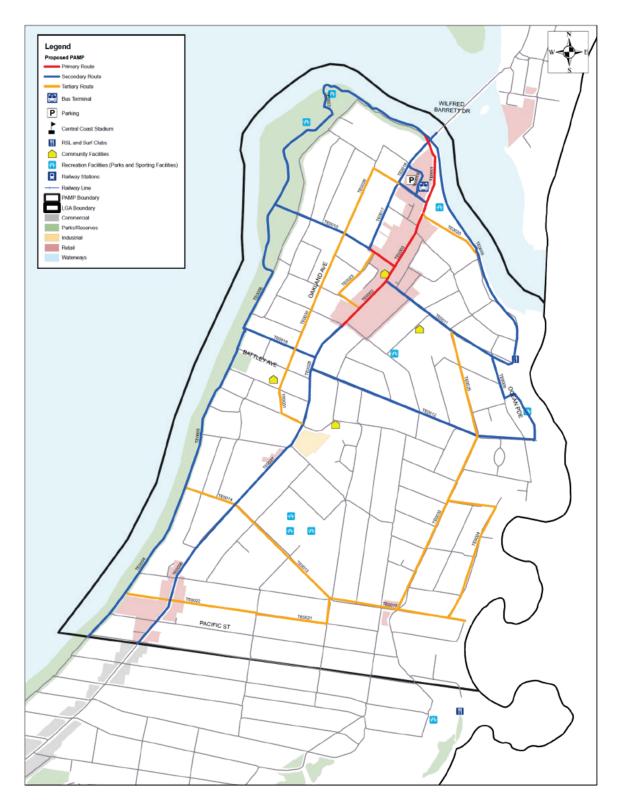

## 5.1. Overview

Following on from the community and stakeholder engagement, and the review of the characteristics of the Central Coast, four areas of community interest and high pedestrian activity were identified. As shown in Figure 23 these areas are Gosford, Woy Woy, Wyong/Tuggerah and The Entrance. Wyong and Tuggerah have been combined due to their geographical proximity.

## 5.2. Gosford

Prior to the amalgamation, Gosford was the main centre for the former Gosford Council. This centre includes large areas of retail, commercial and industrial land uses in Gosford, North Gosford, West Gosford, East Gosford and Point Frederick. As a result, the majority of the Central Coast's employment is located in the Gosford area. In terms of key attractors, Gosford includes Central Coast Stadium, Gosford Hospital, Gosford Station and numerous educational facilities.

# 5.6. Key pedestrian attractors and generators

The key attractors and generators for each focus area are shown in Figure 24 to Figure 27.

Central Coast Pedestrian Access and Mobility Plan

Figure 24: Gosford attractors and generators