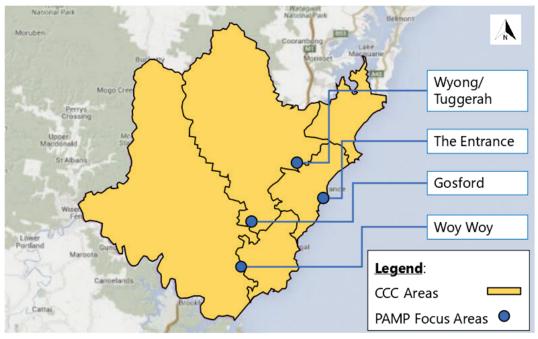

## 5.1. Overview

Following on from the community and stakeholder engagement, and the review of the characteristics of the Central Coast, four areas of community interest and high pedestrian activity were identified. As shown in Figure 23 these areas are Gosford, Woy Woy, Wyong/Tuggerah and The Entrance. Wyong and Tuggerah have been combined due to their geographical proximity.

Source: Google Maps

Figure 23: PAMP study precincts

Certain land-uses are considered key pedestrian generators and attractors. Typically, these include:

- shopping centres and main streets
- educational facilities
- hospitals and medical centres
- aged care facilities
- childcare centres, pre-schools, out of school hours care facilities
- community halls and facilities, neighbourhood centres, youth centres
- parks and recreational facilities