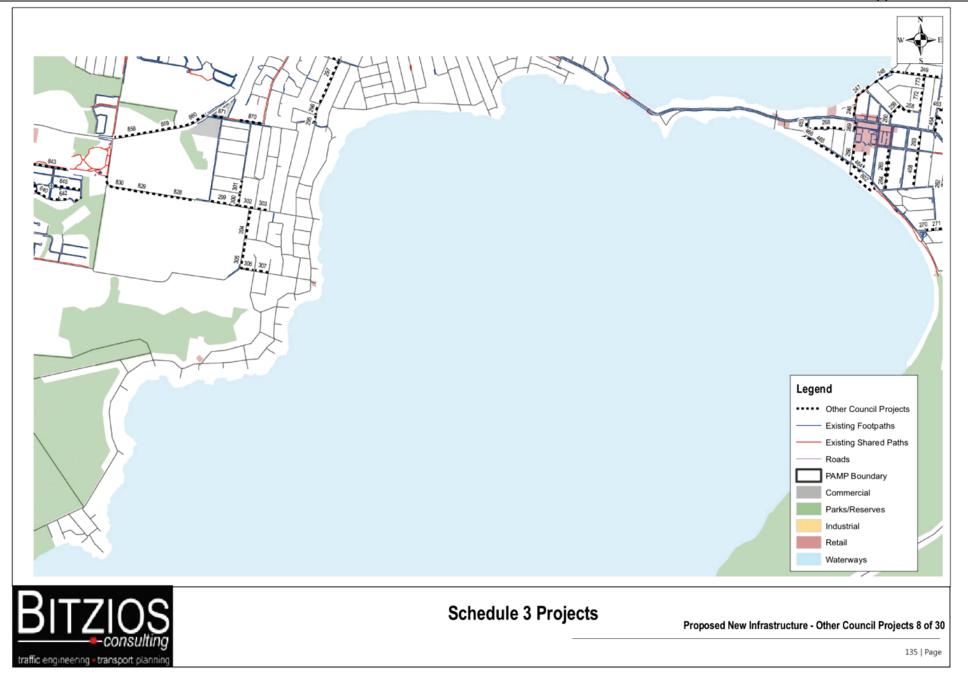

## Implementation Program

Typically, PAMPs focus on providing a schedule of prioritised new links and link upgrades on the defined PAMP priority routes. However, this PAMP also includes other localised projects previously identified by Council or raised through community engagement. These projects are presented in the PAMP through four separate schedules:

- Schedule 1: New pathways on PAMP priority routes
- Schedule 2: Facility upgrades on existing pathways along PAMP priority routes
- Schedule 3: Council identified missing links outside of the PAMP priority routes
- Schedule 4: Other community-identified projects