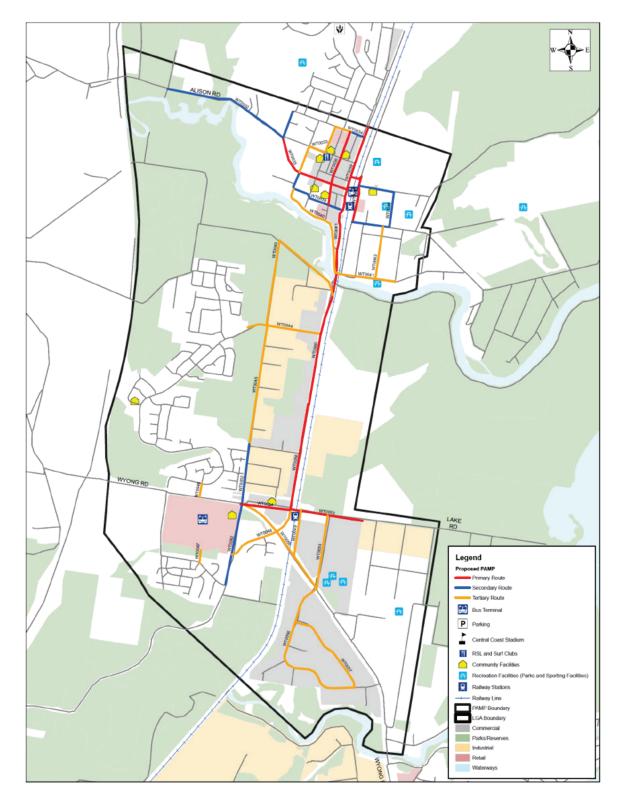

## 5.1. Overview

Following on from the community and stakeholder engagement, and the review of the characteristics of the Central Coast, four areas of community interest and high pedestrian activity were identified. As shown in Figure 23 these areas are Gosford, Woy Woy, Wyong/Tuggerah and The Entrance. Wyong and Tuggerah have been combined due to their geographical proximity.

# 5.5. Wyong / Tuggerah

Prior to the amalgamation, Wyong was the main centre for the former Wyong Council. In terms of key attractors, the Wyong / Tuggerah area contains large areas of retail and commercial development along with recreational destinations located near both Wyong and Tuggerah Stations. There are also numerous educational facilities and a long strip of industrial land use next to the Pacific Highway. The focus area boundary includes the areas surrounding the Wyong and Tuggerah Stations and a long strip between the two.

# 5.6. Key pedestrian attractors and generators

The key attractors and generators for each focus area are shown in Figure 24 to Figure 27.

Central Coast Pedestrian Access and Mobility Plan

Figure 24: Gosford attractors and generators