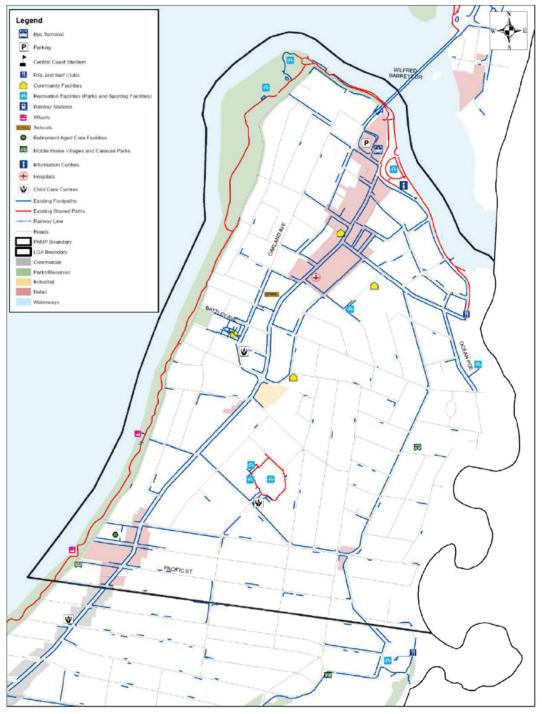

# 5.4. The Entrance

The Entrance is located between two key recreational areas along the beach front and along Tuggerah Lake. The main retail / commercial area is to the north but there is a smaller retail / commercial area to the south in Long Jetty. There is a large strip of visitor accommodation to the north of The Entrance. The focus area boundary includes The Entrance and Long Jetty.

# 5.6. Key pedestrian attractors and generators

The key attractors and generators for each focus area are shown in Figure 24 to Figure 27.

Central Coast Pedestrian Access and Mobility Plan

Figure 24: Gosford attractors and generators

Figure 25: Woy Woy attractors and generators

Figure 26: The Entrance attractors and generators

Figure 27: Wyong / Tuggerah attractors and generators