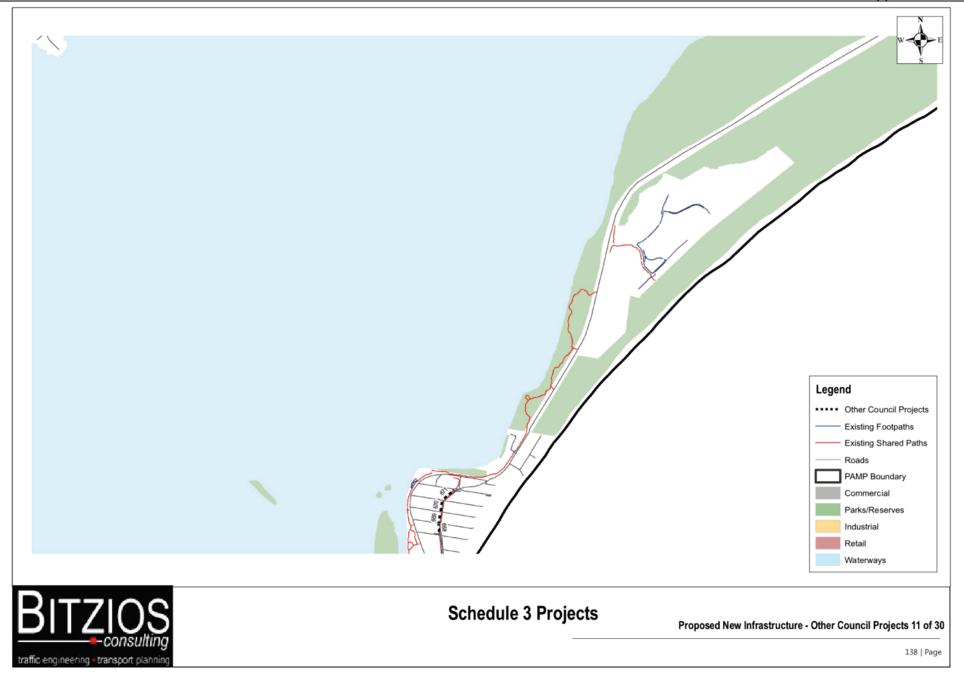

## Implementation Program

Typically, PAMPs focus on providing a schedule of prioritised new links and link upgrades on the defined PAMP priority routes. However, this PAMP also includes other localised projects previously identified by Council or raised through community engagement. These projects are presented in the PAMP through four separate schedules:

- Schedule 1: New pathways on PAMP priority routes
- Schedule 2: Facility upgrades on existing pathways along PAMP priority routes
- Schedule 3: Council identified missing links outside of the PAMP priority routes
- Schedule 4: Other community-identified projects