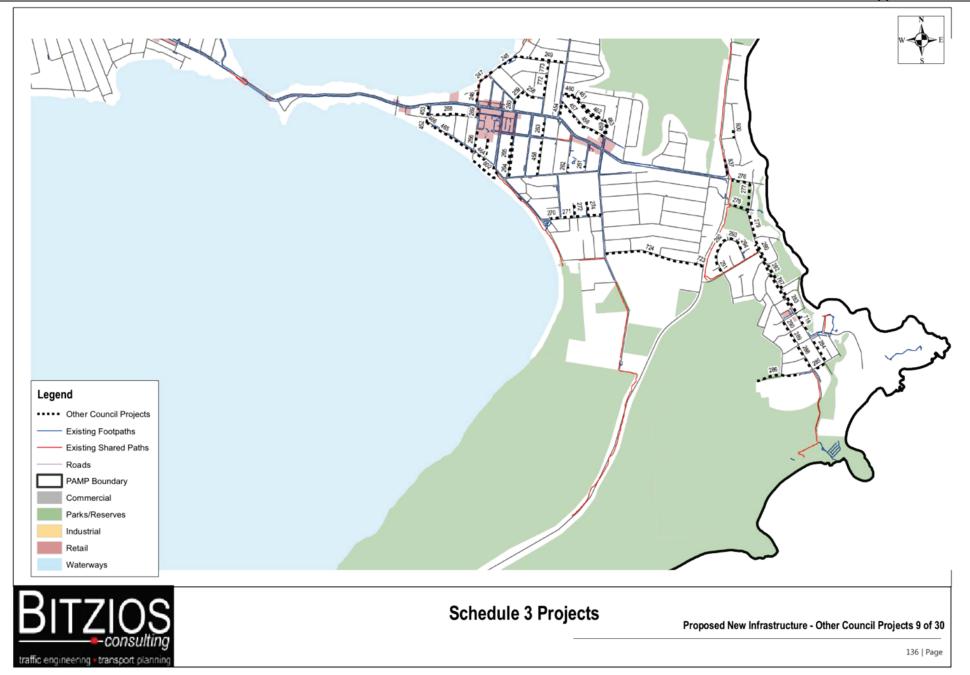

## Implementation Program

Typically, PAMPs focus on providing a schedule of prioritised new links and link upgrades on the defined PAMP priority routes. However, this PAMP also includes other localised projects previously identified by Council or raised through community engagement. These projects are presented in the PAMP through four separate schedules:

- Schedule 1: New pathways on PAMP priority routes
- Schedule 2: Facility upgrades on existing pathways along PAMP priority routes
- Schedule 3: Council identified missing links outside of the PAMP priority routes
- Schedule 4: Other community-identified projects