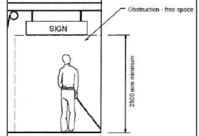

shared paths notes that all paths shall be constructed in accordance with the requirements of Austroads and RMS supplements. In general, this means achieving DDA and DAPS Act compliance.

#### 9.7. Vertical clearance

The CCC standard drawings for pathways and shared paths include a minimum vertical clearance for vegetation of 2.5 m, and a requirement to be constructed according to Austroads and RMS supplements.

The AGRD Part 6A and RMS supplement do not include requirements for situations where the vertical clearance requirement cannot be achieved. Where this requirement cannot be met, adequate measures should be included to alert users of the obstructions. For example, existing pathways through sub-standard height tunnels could have advance warning signage and reflective hazard tape.



### 9.8. Road cross-section standard drawings

One of the criteria raised during the community and stakeholder engagement was separation from road traffic. CCC road cross-section standard drawings show pathways separated from road traffic by a kerb and gutter. This is consistent with other local Councils and is considered appropriate. Where possible, the separation distance between the traffic lane and path should be maximised.

### 9.9. Example implementation issues

There were a number of occasions during field audits where the incorrect use of treatments was identified, with an example shown in Figure 39.



Figure 39: Incorrect shared path end treatment near driveway crossover

It is understood that this 'terminal' treatment was installed for numerous reasons, but mainly to highlight