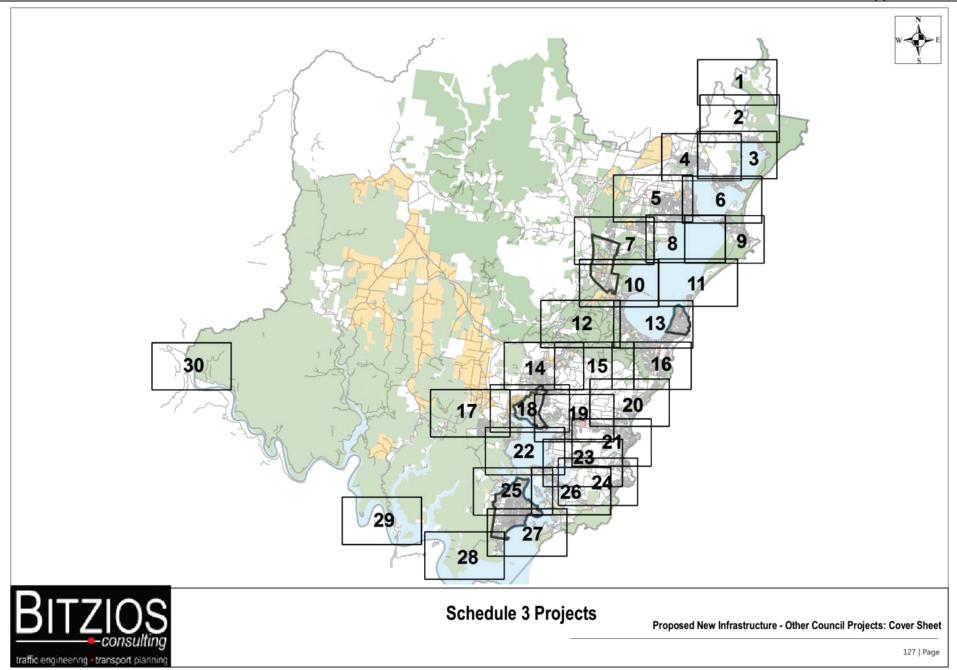

## Implementation Program

Typically, PAMPs focus on providing a schedule of prioritised new links and link upgrades on the defined PAMP priority routes. However, this PAMP also includes other localised projects previously identified by Council or raised through community engagement. These projects are presented in the PAMP through four separate schedules:

- Schedule 1: New pathways on PAMP priority routes
- Schedule 2: Facility upgrades on existing pathways along PAMP priority routes
- Schedule 3: Council identified missing links outside of the PAMP priority routes
- Schedule 4: Other community-identified projects