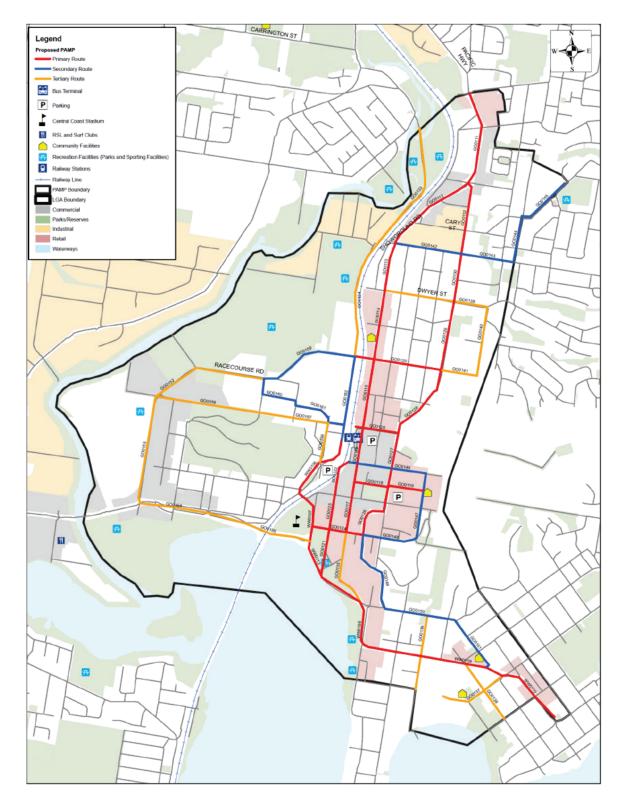

## 5.1. Overview

Following on from the community and stakeholder engagement, and the review of the characteristics of the Central Coast, four areas of community interest and high pedestrian activity were identified. As shown in Figure 23 these areas are Gosford, Woy Woy, Wyong/Tuggerah and The Entrance. Wyong and Tuggerah have been combined due to their geographical proximity.

## 5.2. Gosford

Prior to the amalgamation, Gosford was the main centre for the former Gosford Council. This centre includes large areas of retail, commercial and industrial land uses in Gosford, North Gosford, West Gosford, East Gosford and Point Frederick. As a result, the majority of the Central Coast's employment is located in the Gosford area. In terms of key attractors, Gosford includes Central Coast Stadium, Gosford Hospital, Gosford Station and numerous educational facilities.

Gosford was previously included in The Gosford City Centre PAMP in 2009. The focus area boundary for Gosford generally follows that included in the 2009 PAMP.