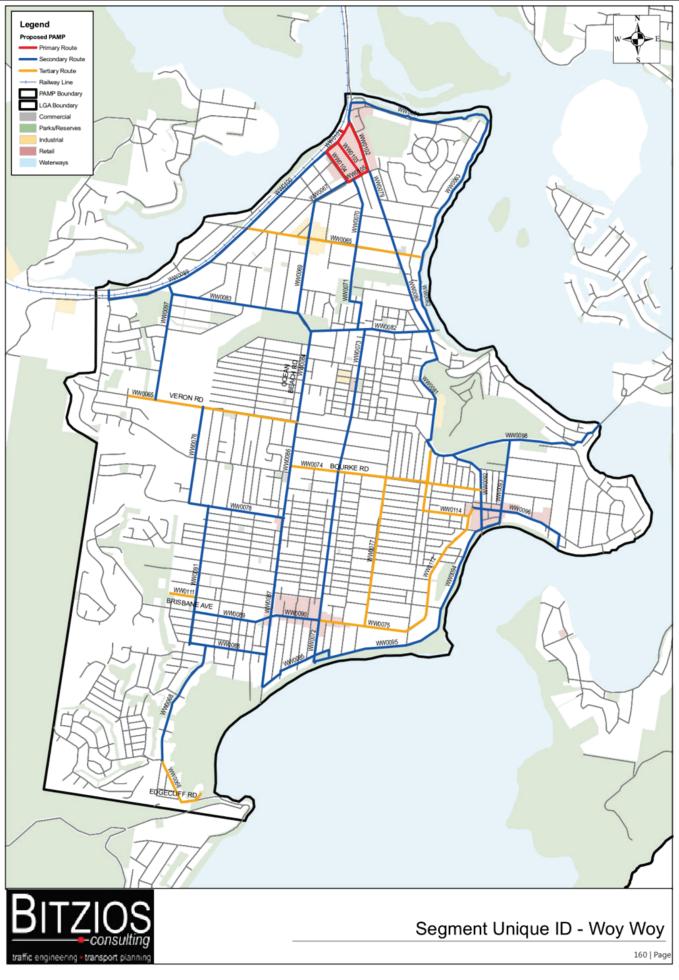

# 5.3. Woy Woy

Woy Woy has the largest population of all the ABS districts within the LGA. In terms of generators and attractors there are three retail / commercial areas in Woy Woy, Ettalong Beach and Umina. Ettalong Beach and Umina also include very popular foreshore areas. The area also caters for numerous educational facilities and recreation areas.

Woy Woy was previously included in The Woy Woy Peninsula PAMP in 2004. The focus area boundary for Woy Woy generally follows that included in the 2004 PAMP.