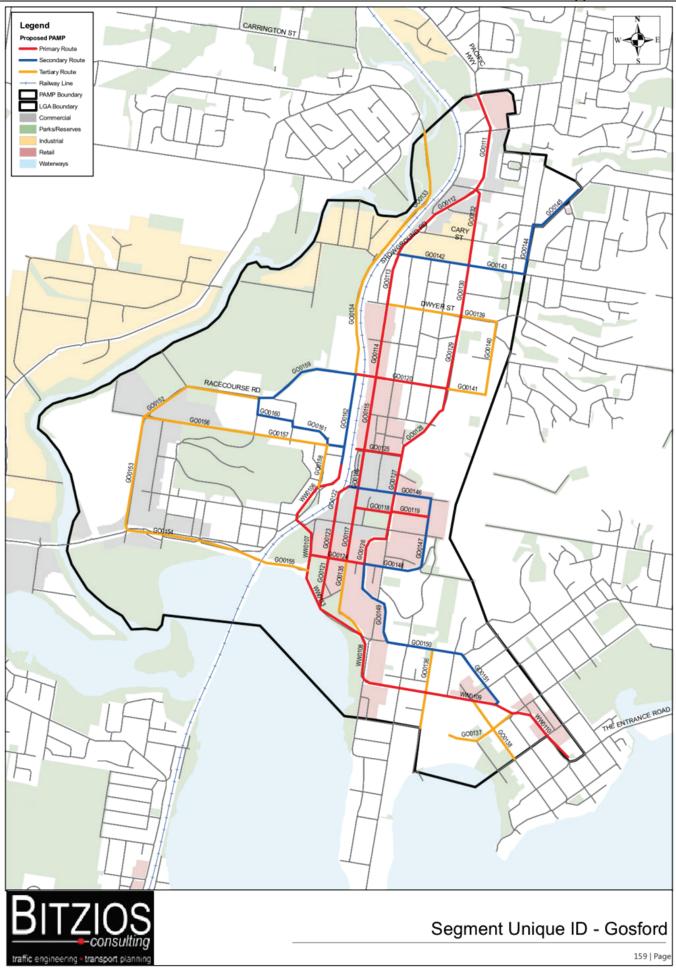

## 5.2. Gosford

Prior to the amalgamation, Gosford was the main centre for the former Gosford Council. This centre includes large areas of retail, commercial and industrial land uses in Gosford, North Gosford, West Gosford, East Gosford and Point Frederick. As a result, the majority of the Central Coast's employment is located in the Gosford area. In terms of key attractors, Gosford includes Central Coast Stadium, Gosford Hospital, Gosford Station and numerous educational facilities.

Gosford was previously included in The Gosford City Centre PAMP in 2009. The focus area boundary for Gosford generally follows that included in the 2009 PAMP.