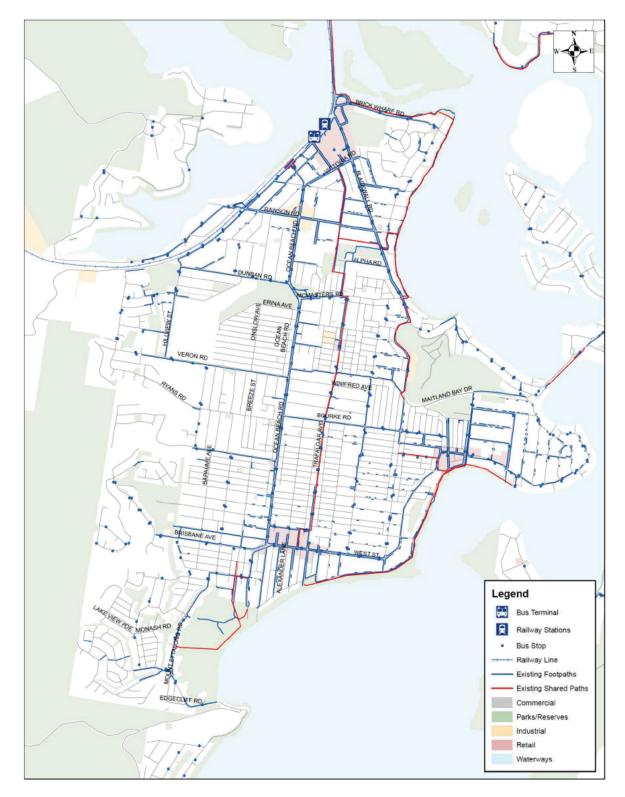

- Warnervale
- Wyong
- Tuggerah
- Gosford
- Woy Woy

In addition, major bus stations are located in:

- Lake Haven
- The Entrance
- Tuggerah
- Bateau Bay
- Erina

Public transport nodes including bus stops and train stations for Gosford, Woy Woy, The Entrance, Wyong / Tuggerah, Lake Haven, Bateau Bay and Erina are shown in Figure 16 to Figure 22.

Source: Central Coast Council

Figure 16:

Gosford bus stops and train stations

Source: Central Coast Council

Source: Central Coast Council