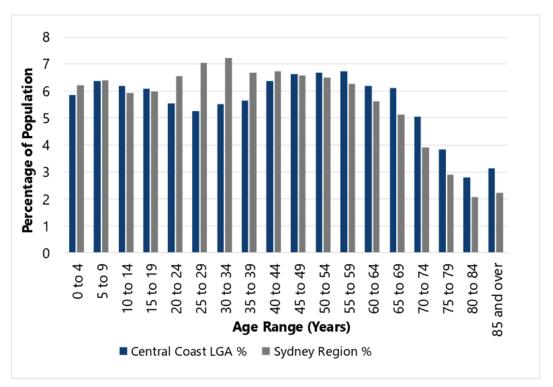

Source: Central Coast Regional Plan 2016 – 2036

*Figure 9: Forecast age distribution between year 2016 and year 2036* 

The age profile for the Central Coast LGA is presented in Figure 10 with comparisons against Sydney. This comparison indicates that the Central Coast has a smaller proportion of residents aged from 20–39 years and a larger proportion of residents aged 50 years and older. The increase of older people living within the LGA (i.e. 60 years and older) presents current and future challenges for pedestrian access and mobility. Typically, the 'seniors' demographic group requires safe, accessible facilities for various reasons, including reduced mobility, decreased fitness and use of mobility aids.

Central Coast Pedestrian Access and Mobility Plan

Source: Australian Bureau of Statistics

### *Figure 10: Age profile of Central Coast LGA compared with Sydney Region*

An ageing population will increase the number of retirees compared to workers, which is expected to translate into a higher volume of recreational trips. However, a number of recent studies have predicted that the growing senior population will be more productive than previous generations, and this may result in the senior population continuing to be engaged in the workforce in varying capacities.