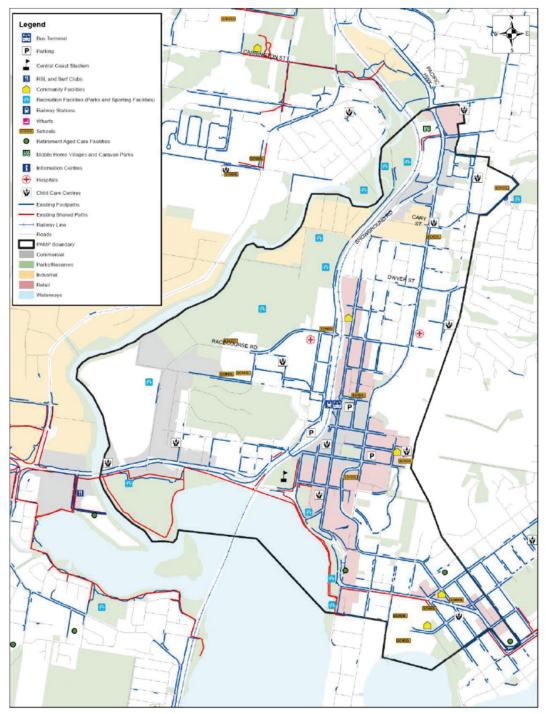

## 5.2. Gosford

Prior to the amalgamation, Gosford was the main centre for the former Gosford Council. This centre includes large areas of retail, commercial and industrial land uses in Gosford, North Gosford, West Gosford, East Gosford and Point Frederick. As a result, the majority of the Central Coast's employment is located in the Gosford area. In terms of key attractors, Gosford includes Central Coast Stadium, Gosford Hospital, Gosford Station and numerous educational facilities.

Gosford was previously included in The Gosford City Centre PAMP in 2009. The focus area boundary for Gosford generally follows that included in the 2009 PAMP.

# 5.6. Key pedestrian attractors and generators

The key attractors and generators for each focus area are shown in Figure 24 to Figure 27.

Central Coast Pedestrian Access and Mobility Plan

Figure 24: Gosford attractors and generators