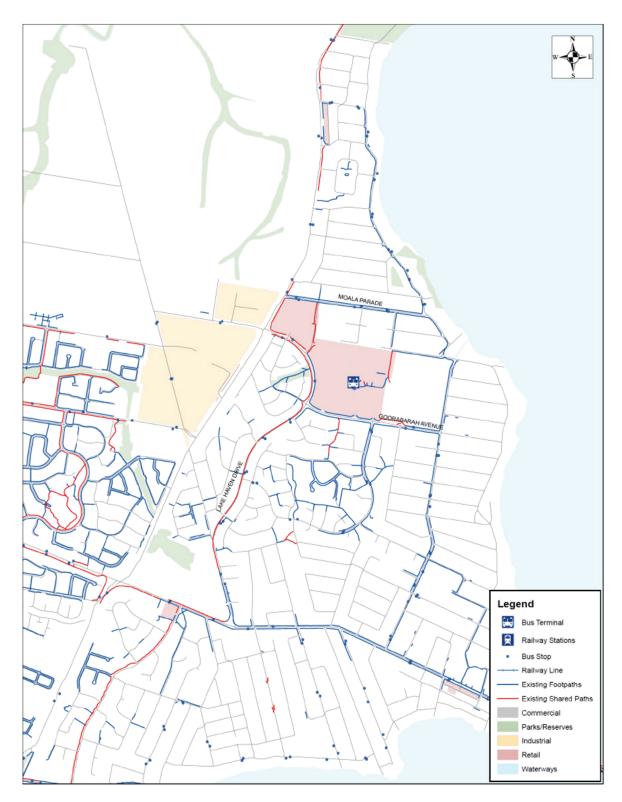

- Warnervale
- Wyong
- Tuggerah
- Gosford
- Woy Woy

In addition, major bus stations are located in:

- Lake Haven
- The Entrance
- Tuggerah
- Bateau Bay
- Erina

Public transport nodes including bus stops and train stations for Gosford, Woy Woy, The Entrance, Wyong / Tuggerah, Lake Haven, Bateau Bay and Erina are shown in Figure 16 to Figure 22.

### Figure 19: Wyong / Tuggerah bus stops and train stations

Source: Central Coast Council

Figure 20: Lake Haven bus stops

Source: Central Coast Council

Source: Central Coast Council Figure 22: Erina bus stops