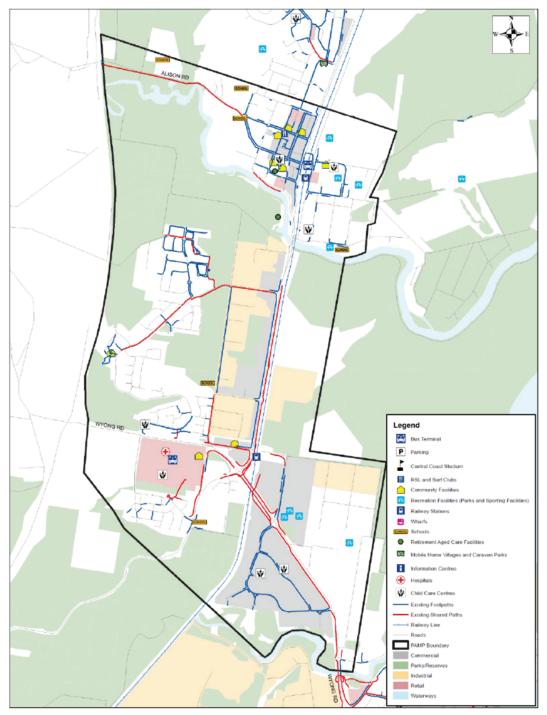

# 5.5. Wyong / Tuggerah

Prior to the amalgamation, Wyong was the main centre for the former Wyong Council. In terms of key attractors, the Wyong / Tuggerah area contains large areas of retail and commercial development along with recreational destinations located near both Wyong and Tuggerah Stations. There are also numerous educational facilities and a long strip of industrial land use next to the Pacific Highway. The focus area boundary includes the areas surrounding the Wyong and Tuggerah Stations and a long strip between the two.

Figure 25: Woy Woy attractors and generators

Figure 26: The Entrance attractors and generators

Figure 27: Wyong / Tuggerah attractors and generators