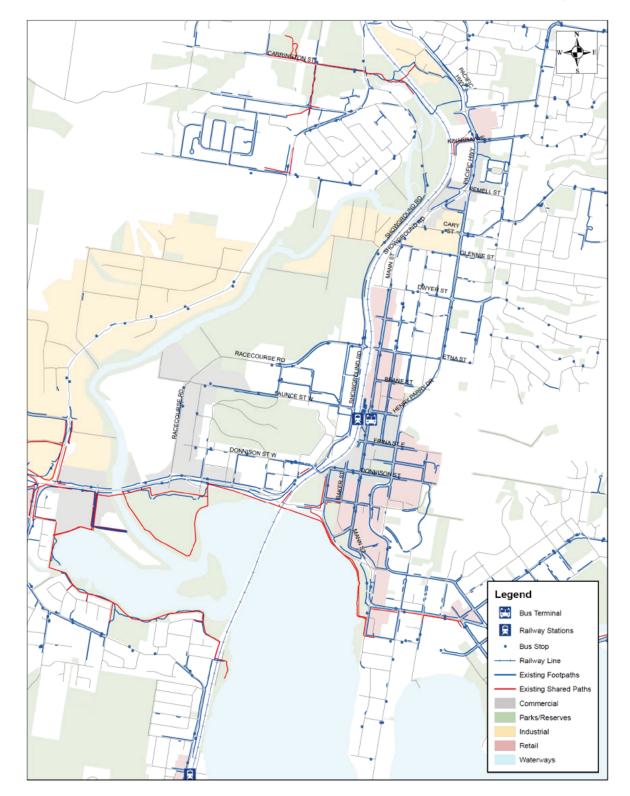

- Warnervale
- Wyong
- Tuggerah
- Gosford
- Woy Woy

In addition, major bus stations are located in:

- Lake Haven
- The Entrance
- Tuggerah
- Bateau Bay
- Erina

Public transport nodes including bus stops and train stations for Gosford, Woy Woy, The Entrance, Wyong / Tuggerah, Lake Haven, Bateau Bay and Erina are shown in Figure 16 to Figure 22.

Source: Central Coast Council

Figure 16:

Gosford bus stops and train stations

Source: Central Coast Council

Source: Central Coast Council