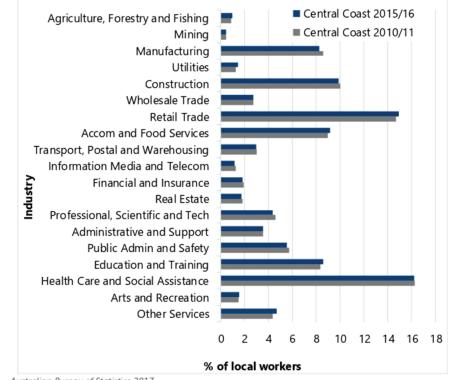

The six major employment sectors for residents within the LGA have not changed substantially from 2011 to 2016. As shown in Figure 11, the Central Coast relies heavily on the health, retail, accommodation, construction, manufacturing, tourism and education sectors.

Source: Australian Bureau of Statistics 2017

### Figure 11: Types of occupation from 2011 – 2016

The ABS 2016 employment data includes employment locations for the Central Coast LGA. The locations of highest employment are Gosford, Erina, Wyong and Tuggerah as shown in Figure 12.