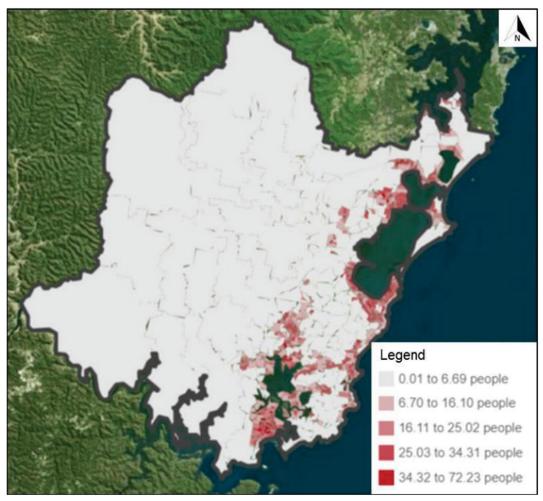

### 4.2.2. Current demographics

The ABS defines population density as 'the average number of people per hectare'. Based on the 2016 ABS census data, the suburbs with highest population density are Gorokan, Ettalong / Booker Bay, Blue Haven, East Gosford / Point Frederick and Watanobbi. Population density across the LGA ranges from 0.07 persons per hectare (Mountains) and 27.46 persons per hectare (Gorokan), with an average population density of 1.95 persons per hectare.

Figure 7 shows the population density across Central Coast LGA.

 Source:
 Central Coast Social Atlas (https://atlas.id.com.au/central-coast-nsw)

 Figure 7:
 Location and density of Central Coast population by ABS suburb