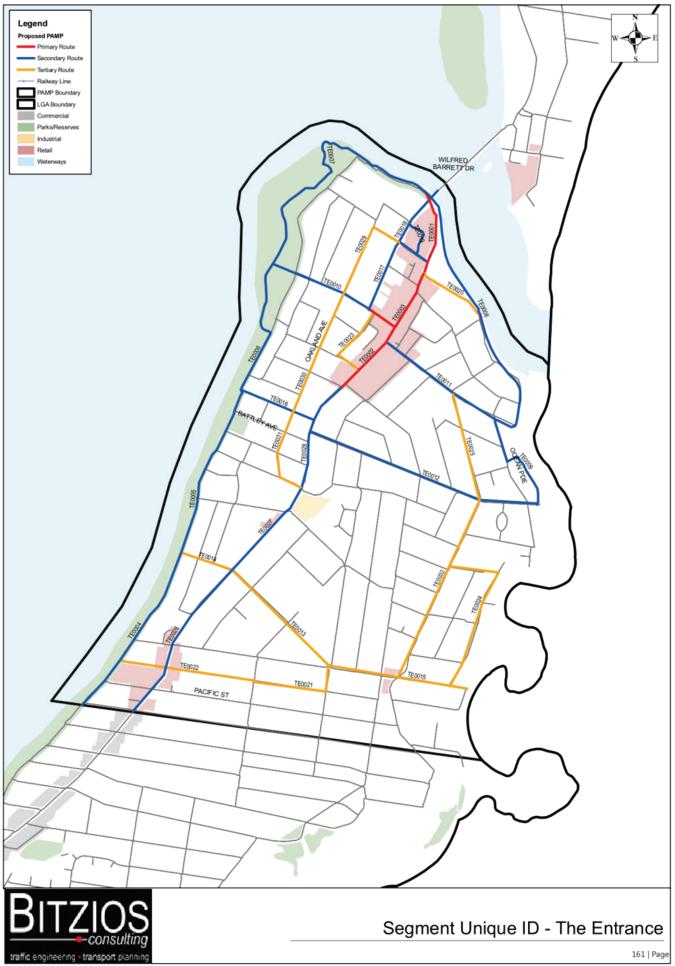

# 5.5. Wyong / Tuggerah

Prior to the amalgamation, Wyong was the main centre for the former Wyong Council. In terms of key attractors, the Wyong / Tuggerah area contains large areas of retail and commercial development along with recreational destinations located near both Wyong and Tuggerah Stations. There are also numerous educational facilities and a long strip of industrial land use next to the Pacific Highway. The focus area boundary includes the areas surrounding the Wyong and Tuggerah Stations and a long strip between the two.