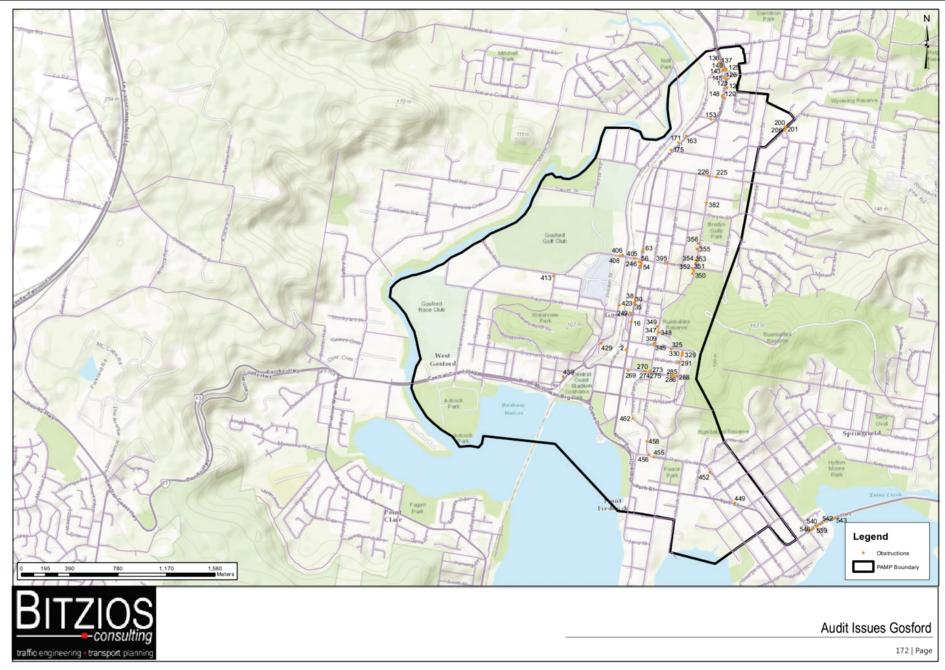

### Figures

- Figure 1: Central Coast Council Wards and LGA boundary
- Figure 2: PAMP development methodology
- Figure 3: Heat map of Social Pinpoint
- Figure 4: Social Pinpoint type of pins dropped
- Figure 5: Word cloud demonstrating common themes from the 'Our Coast, Our Pathways' interactive mapping tool
- Figure 6: Surrounding LGA's
- Figure 7: Location and density of Central Coast population by ABS suburb
- Figure 8: Central Coast forecast population between year 2016 and year 2036
- Figure 9: Forecast age distribution between year 2016 and year 2036
- Figure 10: Age profile of Central Coast LGA compared with Sydney Region
- Figure 11: Types of occupation from 2011 2016
- Figure 12: Local employment by ABS zone for the Central Coast LGA
- Figure 13: Employment location
- Figure 14: Travel share mode
- Figure 15: Weekday primary mode of transport and trip purpose for footpaths
- Figure 16: Gosford bus stops and train stations
- Figure 17: Woy Woy bus stops and train stations
- Figure 18: The Entrance bus stops
- Figure 19: Wyong / Tuggerah bus stops and train stations
- Figure 20: Lake Haven bus stops
- Figure 21: Bateau Bay bus stops
- Figure 22: Erina bus stops
- Figure 23: PAMP study precincts
- Figure 24: Gosford attractors and generators
- Figure 25: Woy Woy attractors and generators
- Figure 26: The Entrance attractors and generators
- Figure 27: Wyong / Tuggerah attractors and generators
- Figure 28: Total number of crashes by severity for the entire LGA
- Figure 29: Total number of injury type crashes for the entire LGA
- Figure 30: Pedestrian crashes for each focus area by year for injury type crashes
- Figure 31: Pedestrian crashes for Gosford focus area
- Figure 32: Pedestrian crashes for Woy Woy focus area
- Figure 33: Pedestrian crashes for The Entrance focus area

- Figure 34: Pedestrian crashes for Wyong / Tuggerah focus area
- Figure 35: Gosford priority PAMP routes
- Figure 36: Woy Woy priority PAMP routes
- Figure 37: The Entrance priority PAMP routes
- Figure 38: Wyong / Tuggerah priority PAMP routes
- Figure 39: Incorrect shared path end treatment near driveway crossover
- Figure 40: Pathway terminal treatments
- Figure 41: Gosford Works Map (Schedules 1 and 2)
- Figure 42: Woy Woy Map (Schedules 1 and 2)
- Figure 43: The Entrance (Schedules 1 and 2)
- Figure 44: Wyong / Tuggerah (Schedules 1 and 2)
- Figure 45: Central Coast State & Regional Roads