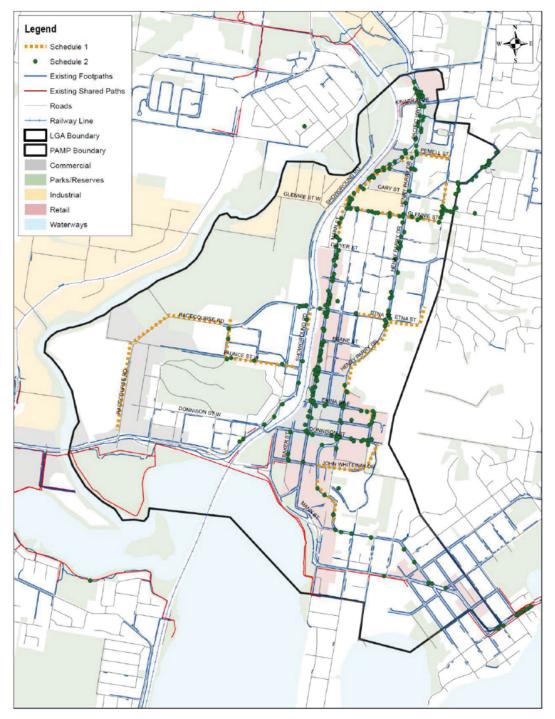

- Schedule 1: New pathways on PAMP priority routes
- Schedule 2: Facility upgrades on existing pathways along PAMP priority routes
- Schedule 3: Council identified missing links outside of the PAMP priority routes
- Schedule 4: Other community-identified projects