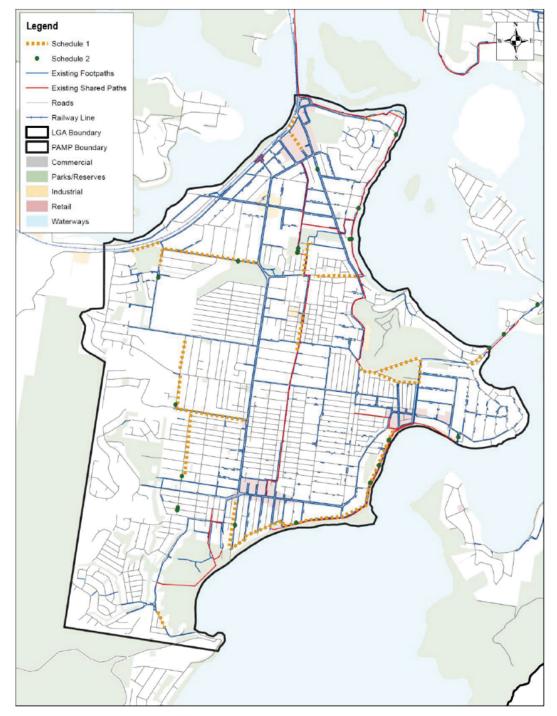

# 5.6. Key pedestrian attractors and generators

The key attractors and generators for each focus area are shown in Figure 24 to Figure 27.

Central Coast Pedestrian Access and Mobility Plan

Figure 24: Gosford attractors and generators

Figure 25: Woy Woy attractors and generators

Figure 26: The Entrance attractors and generators

Figure 27: Wyong / Tuggerah attractors and generators