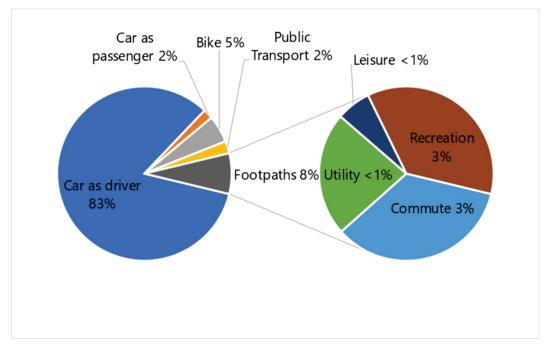

Consistent with the Journey to Work data, the primary mode of transport to work identified by survey participants is private vehicle. This data indicated that travel using footpaths is typically either for recreational trips i.e. to and from parks, beaches, etc. or for commuter trips i.e. from home to work. Figure 15 summarises the results of the online survey showing the primary mode of transport and trip purpose for footpath use.

The survey results also showed that over 85% of pedestrians used footpaths for travel every day or at least once per week. These results show that private vehicles are being used for the majority of the journey and pedestrian trips for a variety of shorter, localised trips to work or for recreational trips outside of work.