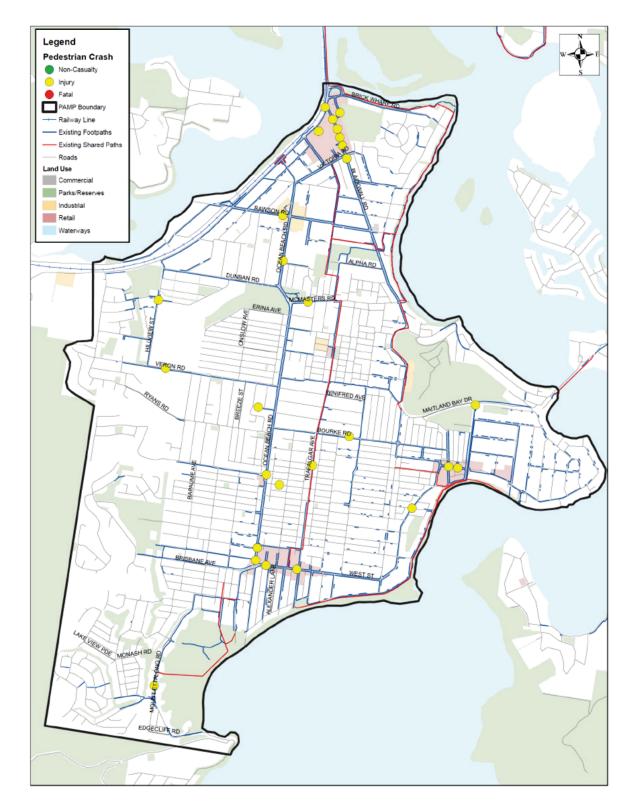

### Figures

- Figure 1: Central Coast Council Wards and LGA boundary
- Figure 2: PAMP development methodology
- Figure 3: Heat map of Social Pinpoint
- Figure 4: Social Pinpoint type of pins dropped
- Figure 5: Word cloud demonstrating common themes from the 'Our Coast, Our Pathways' interactive mapping tool
- Figure 6: Surrounding LGA's
- Figure 7: Location and density of Central Coast population by ABS suburb
- Figure 8: Central Coast forecast population between year 2016 and year 2036
- Figure 9: Forecast age distribution between year 2016 and year 2036
- Figure 10: Age profile of Central Coast LGA compared with Sydney Region
- Figure 11: Types of occupation from 2011 2016
- Figure 12: Local employment by ABS zone for the Central Coast LGA
- Figure 13: Employment location
- Figure 14: Travel share mode
- Figure 15: Weekday primary mode of transport and trip purpose for footpaths
- Figure 16: Gosford bus stops and train stations
- Figure 17: Woy Woy bus stops and train stations
- Figure 18: The Entrance bus stops
- Figure 19: Wyong / Tuggerah bus stops and train stations
- Figure 20: Lake Haven bus stops
- Figure 21: Bateau Bay bus stops
- Figure 22: Erina bus stops
- Figure 23: PAMP study precincts
- Figure 24: Gosford attractors and generators
- Figure 25: Woy Woy attractors and generators
- Figure 26: The Entrance attractors and generators
- Figure 27: Wyong / Tuggerah attractors and generators
- Figure 28: Total number of crashes by severity for the entire LGA
- Figure 29: Total number of injury type crashes for the entire LGA
- Figure 30: Pedestrian crashes for each focus area by year for injury type crashes
- Figure 31: Pedestrian crashes for Gosford focus area
- Figure 32: Pedestrian crashes for Woy Woy focus area
- Figure 33: Pedestrian crashes for The Entrance focus area