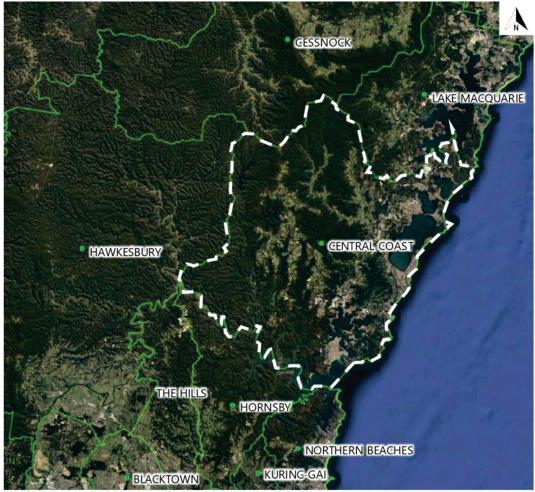

## 1.1. Background

Wyong Shire Council and Gosford City Council amalgamated on 12 May 2016 to form the Central Coast Council (CCC) Local Government Area (LGA). This merger brought together five existing wards: Wyong, The Entrance, Budgewoi, Gosford West and Gosford East. Figure 1 shows the wards within the amalgamated Central Coast LGA.

Figure 1: Central Coast Council Wards and LGA boundary

As each former Council had separate strategic plans, a new strategic plan has been created for CCC. The Community Strategic Plan (CSP) represents the highest level of strategic planning for local government. The CSP aims to identify the main priorities and aspirations of the community, and outlines a set of objectives to achieve the desired vision, which is:

## 4.1. Overview

The Central Coast LGA is located in NSW between Newcastle and Sydney, and covers approximately 1,681 square kilometres (km<sup>2</sup>). As shown in Figure 6, the Central Coast LGA is bounded to the east by the Pacific Ocean, to the south by Hornsby and Northern Beaches LGAs, to the west by Hawkesbury LGA, and to the north by City of Lake Macquarie and Cessnock LGAs.

The Central Coast area is surrounded by a mix of urban and natural landscapes. Urban development is concentrated along the coast line between the Pacific Motorway (M1) and the Pacific Ocean.

Source: NSW Globe

### Figure 6: Surrounding LGA's

Approximately 60% of the Central Coast LGA is comprised of natural areas, including national parks, state forest, bushland, open space, nature reserves, beaches and waterways). The urban belt within the region is separated by green zones and a significant number of lakes and water bodies, such as Brisbane Water, Tuggerah Lake, Budgewoi Lake and Lake Munmorah.