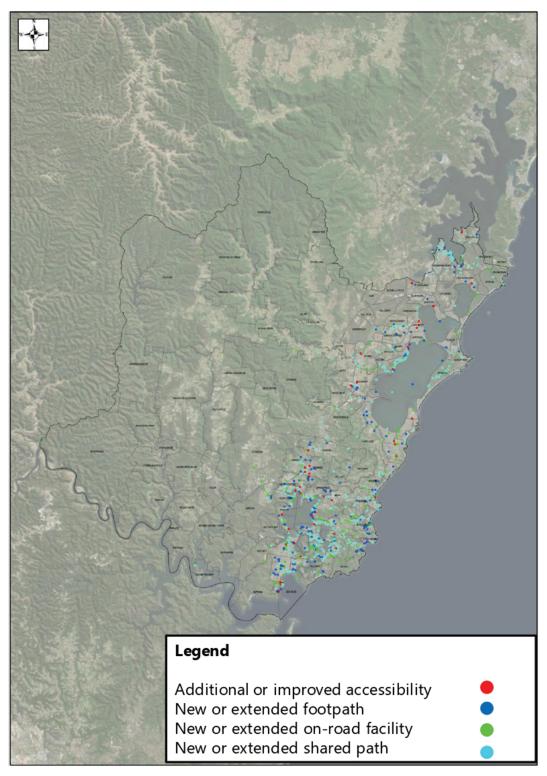

A total of 1,305 pins were dropped on the interactive map. Figure 3 shows where the pins were dropped on the map, and illustrates that most community issues were nominated in the areas where most pedestrian activity occurs. The locations commented on most frequently were:

- Gosford
- Woy Woy
- Wyong
- Terrigal
- Avoca Beach
- Kincumber
- Bensville
- Empire Bay
- Tuggerawong
- Mannering Park

The types of pins dropped were separated into four categories relating to accessibility, footpaths, on-road cycleways and shared paths. The location of pins, related to each category are shown in Figure 4. Approximately 22% of participants requested new or extended footpaths, 58% requested shared paths, 14% requested new or extended on-road cycleways and 6% requested additional or improved accessibility.

Figure 3: Heat map of Social Pinpoint

*Figure 4: Social Pinpoint type of pins dropped* 

The pin locations and comments demonstrated the main priorities of the broader community. The three most common key words used on the interactive map related to:

- 'shared path', which was mentioned 1,113 times
- 'safety', which was mentioned 768 times
- 'children' or 'school', which were mentioned 652 times

Figure 5 shows the word cloud produced as a result of the community engagement comments.