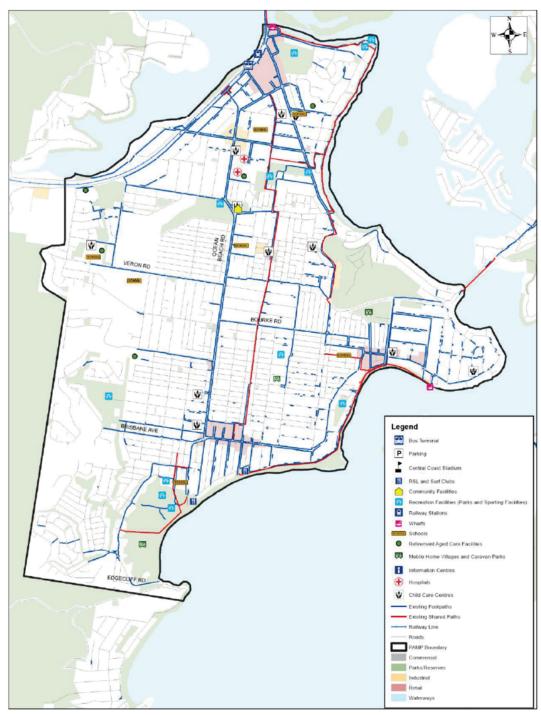

## 5.2. Gosford

Prior to the amalgamation, Gosford was the main centre for the former Gosford Council. This centre includes large areas of retail, commercial and industrial land uses in Gosford, North Gosford, West Gosford, East Gosford and Point Frederick. As a result, the majority of the Central Coast's employment is located in the Gosford area. In terms of key attractors, Gosford includes Central Coast Stadium, Gosford Hospital, Gosford Station and numerous educational facilities.

Gosford was previously included in The Gosford City Centre PAMP in 2009. The focus area boundary for Gosford generally follows that included in the 2009 PAMP.

# 5.6. Key pedestrian attractors and generators

The key attractors and generators for each focus area are shown in Figure 24 to Figure 27.

Central Coast Pedestrian Access and Mobility Plan

Figure 24: Gosford attractors and generators