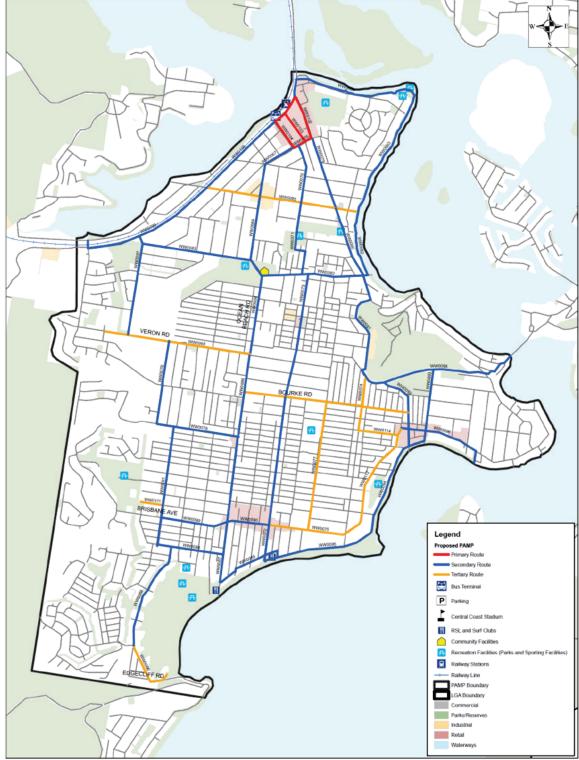

## 5.1. Overview

Following on from the community and stakeholder engagement, and the review of the characteristics of the Central Coast, four areas of community interest and high pedestrian activity were identified. As shown in Figure 23 these areas are Gosford, Woy Woy, Wyong/Tuggerah and The Entrance. Wyong and Tuggerah have been combined due to their geographical proximity.