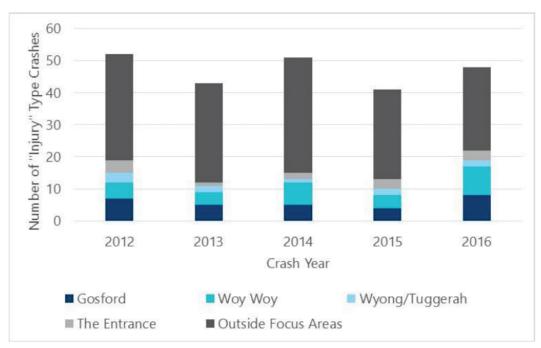

### Figures

- Figure 1: Central Coast Council Wards and LGA boundary
- Figure 2: PAMP development methodology
- Figure 3: Heat map of Social Pinpoint
- Figure 4: Social Pinpoint type of pins dropped
- Figure 5: Word cloud demonstrating common themes from the 'Our Coast, Our Pathways' interactive mapping tool
- Figure 6: Surrounding LGA's
- Figure 7: Location and density of Central Coast population by ABS suburb
- Figure 8: Central Coast forecast population between year 2016 and year 2036
- Figure 9: Forecast age distribution between year 2016 and year 2036
- Figure 10: Age profile of Central Coast LGA compared with Sydney Region
- Figure 11: Types of occupation from 2011 2016
- Figure 12: Local employment by ABS zone for the Central Coast LGA
- Figure 13: Employment location
- Figure 14: Travel share mode
- Figure 15: Weekday primary mode of transport and trip purpose for footpaths
- Figure 16: Gosford bus stops and train stations
- Figure 17: Woy Woy bus stops and train stations
- Figure 18: The Entrance bus stops
- Figure 19: Wyong / Tuggerah bus stops and train stations
- Figure 20: Lake Haven bus stops
- Figure 21: Bateau Bay bus stops
- Figure 22: Erina bus stops
- Figure 23: PAMP study precincts
- Figure 24: Gosford attractors and generators
- Figure 25: Woy Woy attractors and generators
- Figure 26: The Entrance attractors and generators
- Figure 27: Wyong / Tuggerah attractors and generators
- Figure 28: Total number of crashes by severity for the entire LGA
- Figure 29: Total number of injury type crashes for the entire LGA
- Figure 30: Pedestrian crashes for each focus area by year for injury type crashes
- Figure 31: Pedestrian crashes for Gosford focus area
- Figure 32: Pedestrian crashes for Woy Woy focus area
- Figure 33: Pedestrian crashes for The Entrance focus area