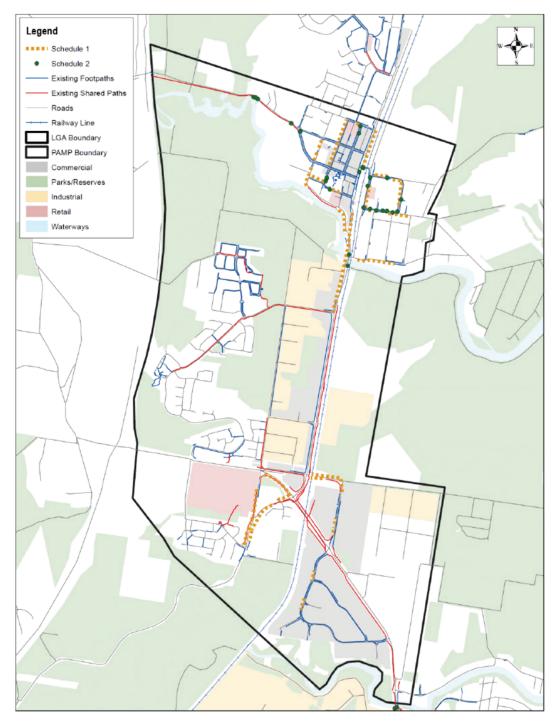

# 5.6. Key pedestrian attractors and generators

The key attractors and generators for each focus area are shown in Figure 24 to Figure 27.

Central Coast Pedestrian Access and Mobility Plan

Figure 24: Gosford attractors and generators

Figure 25: Woy Woy attractors and generators

Figure 26: The Entrance attractors and generators

Figure 27: Wyong / Tuggerah attractors and generators