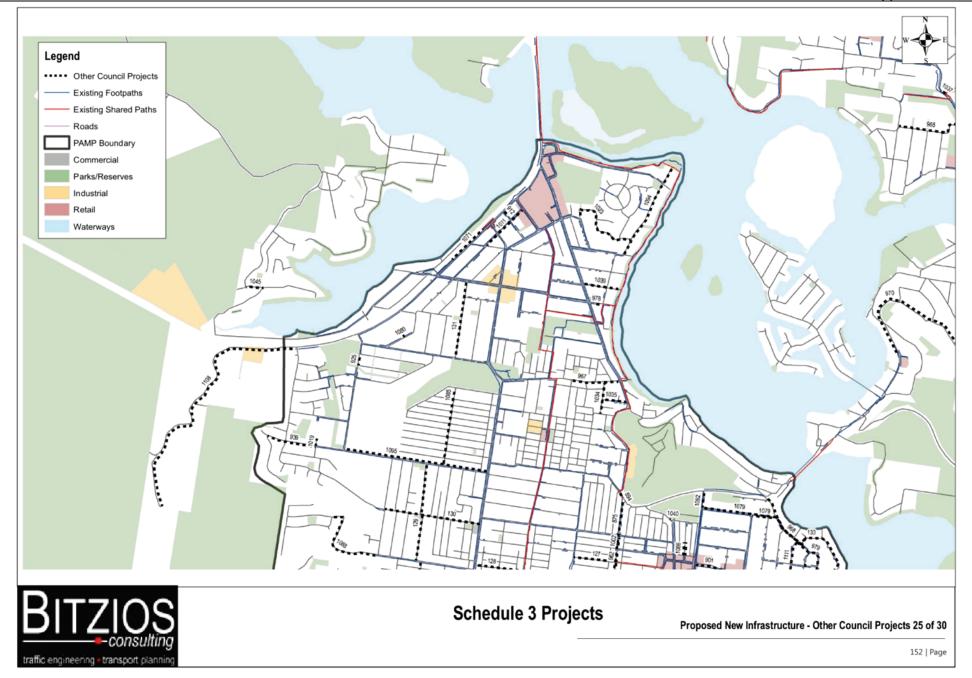

## Implementation Program

Typically, PAMPs focus on providing a schedule of prioritised new links and link upgrades on the defined PAMP priority routes. However, this PAMP also includes other localised projects previously identified by Council or raised through community engagement. These projects are presented in the PAMP through four separate schedules:

- Schedule 1: New pathways on PAMP priority routes
- Schedule 2: Facility upgrades on existing pathways along PAMP priority routes
- Schedule 3: Council identified missing links outside of the PAMP priority routes
- Schedule 4: Other community-identified projects