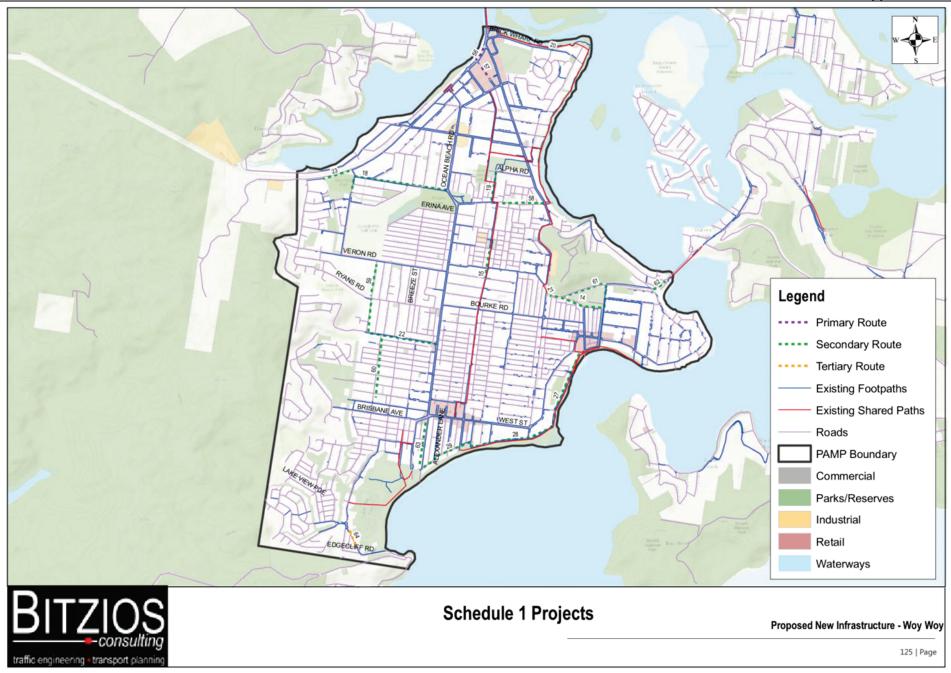

# 5.3. Woy Woy

Woy Woy has the largest population of all the ABS districts within the LGA. In terms of generators and attractors there are three retail / commercial areas in Woy Woy, Ettalong Beach and Umina. Ettalong Beach and Umina also include very popular foreshore areas. The area also caters for numerous educational facilities and recreation areas.

Woy Woy was previously included in The Woy Woy Peninsula PAMP in 2004. The focus area boundary for Woy Woy generally follows that included in the 2004 PAMP.