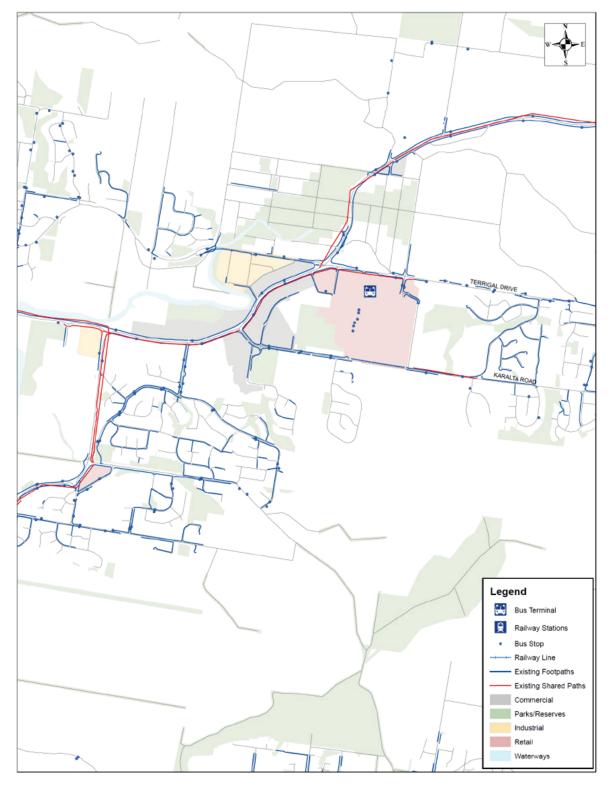

- Warnervale
- Wyong
- Tuggerah
- Gosford
- Woy Woy

In addition, major bus stations are located in:

- Lake Haven
- The Entrance
- Tuggerah
- Bateau Bay
- Erina

Public transport nodes including bus stops and train stations for Gosford, Woy Woy, The Entrance, Wyong / Tuggerah, Lake Haven, Bateau Bay and Erina are shown in Figure 16 to Figure 22.

### Figure 19: Wyong / Tuggerah bus stops and train stations

Source: Central Coast Council

Figure 20: Lake Haven bus stops

Source: Central Coast Council

Source: Central Coast Council Figure 22: Erina bus stops