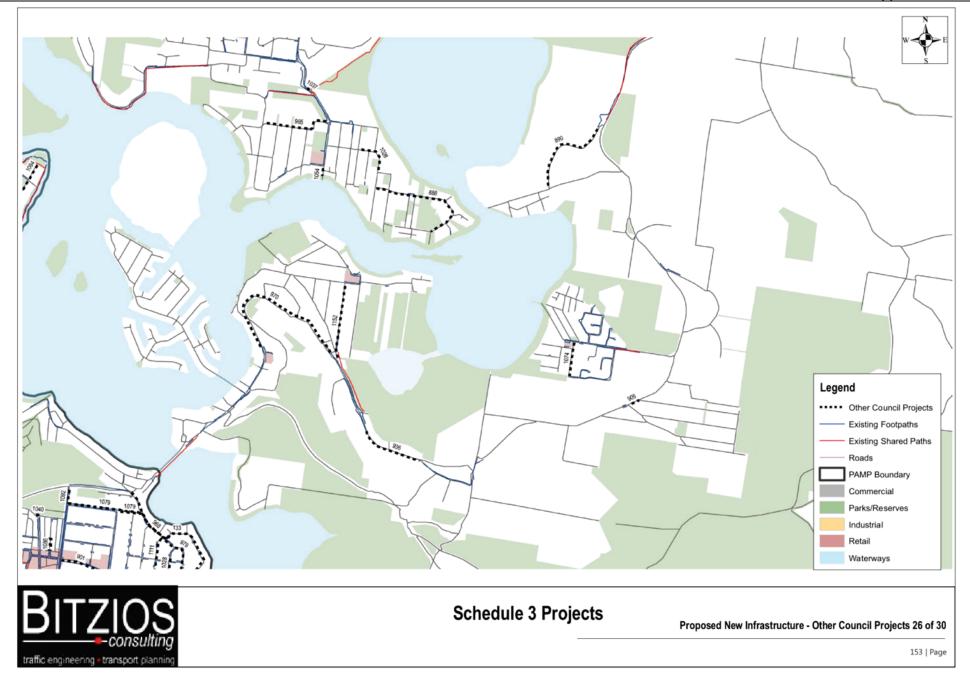

## Implementation Program

Typically, PAMPs focus on providing a schedule of prioritised new links and link upgrades on the defined PAMP priority routes. However, this PAMP also includes other localised projects previously identified by Council or raised through community engagement. These projects are presented in the PAMP through four separate schedules:

- Schedule 1: New pathways on PAMP priority routes
- Schedule 2: Facility upgrades on existing pathways along PAMP priority routes
- Schedule 3: Council identified missing links outside of the PAMP priority routes
- Schedule 4: Other community-identified projects