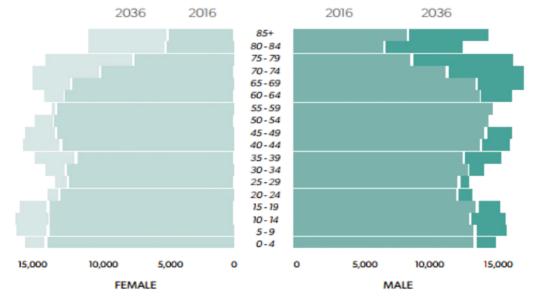

## 4.2.3. Potential future demographics

The population of the Central Coast is expected to grow to approximately 415,000 people by 2036. This represents a growth rate of 1% p.a. (compounding annual growth rate) over the next two decades, as shown in Figure 8.

Source: Central Coast Regional Plan 2016 – 2036

*Figure 8: Central Coast forecast population between year 2016 and year 2036* 

26 | P a g e

Over the next 20 years, the composition of the resident population is expected to change, with about half of this population growth being 'Seniors' i.e. people who are 65+ years old. Figure 9 illustrates the forecast age distribution of the population.

Source: Central Coast Regional Plan 2016 – 2036

*Figure 9: Forecast age distribution between year 2016 and year 2036* 

The age profile for the Central Coast LGA is presented in Figure 10 with comparisons against Sydney. This comparison indicates that the Central Coast has a smaller proportion of residents aged from 20–39 years and a larger proportion of residents aged 50 years and older. The increase of older people living within the LGA (i.e. 60 years and older) presents current and future challenges for pedestrian access and mobility. Typically, the 'seniors' demographic group requires safe, accessible facilities for various reasons, including reduced mobility, decreased fitness and use of mobility aids.