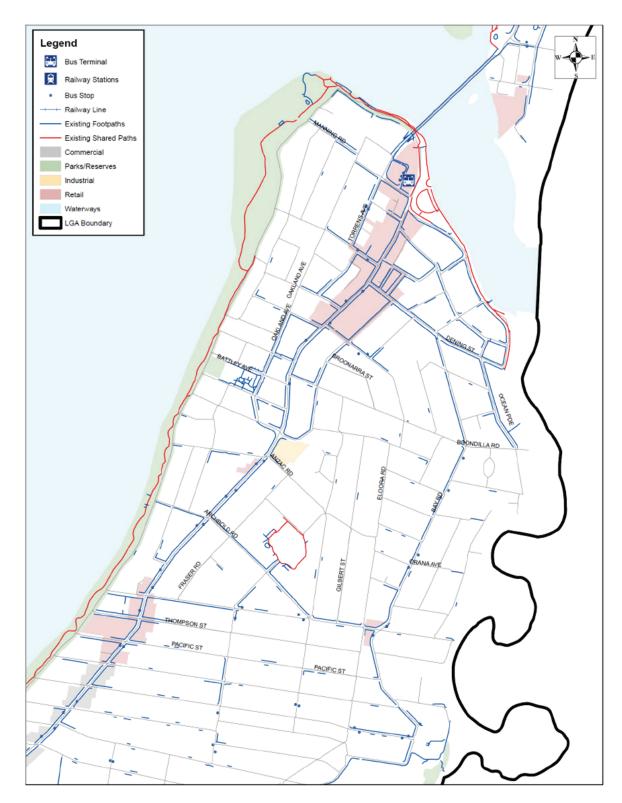

- Warnervale
- Wyong
- Tuggerah
- Gosford
- Woy Woy

In addition, major bus stations are located in:

- Lake Haven
- The Entrance
- Tuggerah
- Bateau Bay
- Erina

Public transport nodes including bus stops and train stations for Gosford, Woy Woy, The Entrance, Wyong / Tuggerah, Lake Haven, Bateau Bay and Erina are shown in Figure 16 to Figure 22.

### Figure 18: The Entrance bus stops

36 | P a g e

Source: Central Coast Council