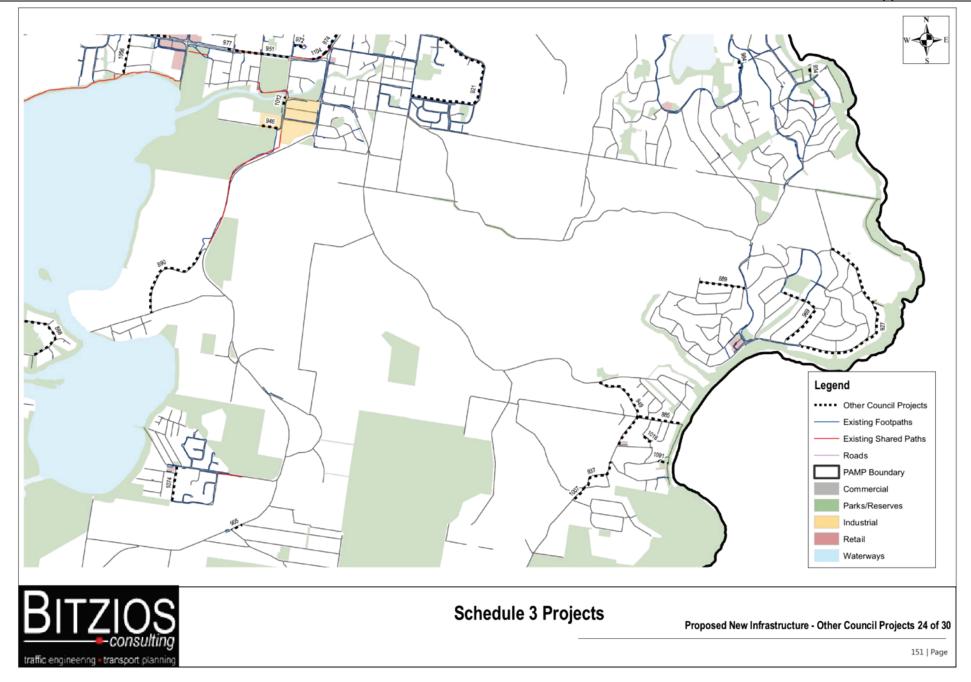

## Implementation Program

Typically, PAMPs focus on providing a schedule of prioritised new links and link upgrades on the defined PAMP priority routes. However, this PAMP also includes other localised projects previously identified by Council or raised through community engagement. These projects are presented in the PAMP through four separate schedules:

- Schedule 1: New pathways on PAMP priority routes
- Schedule 2: Facility upgrades on existing pathways along PAMP priority routes
- Schedule 3: Council identified missing links outside of the PAMP priority routes
- Schedule 4: Other community-identified projects