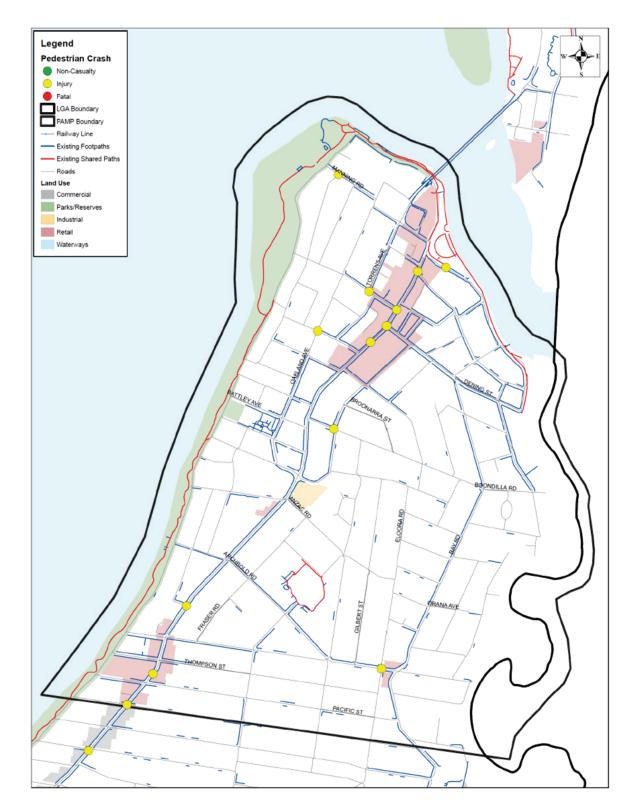

# 5.6. Key pedestrian attractors and generators

The key attractors and generators for each focus area are shown in Figure 24 to Figure 27.

Central Coast Pedestrian Access and Mobility Plan

Figure 24: Gosford attractors and generators

Figure 25: Woy Woy attractors and generators

Figure 26: The Entrance attractors and generators

Figure 27: Wyong / Tuggerah attractors and generators